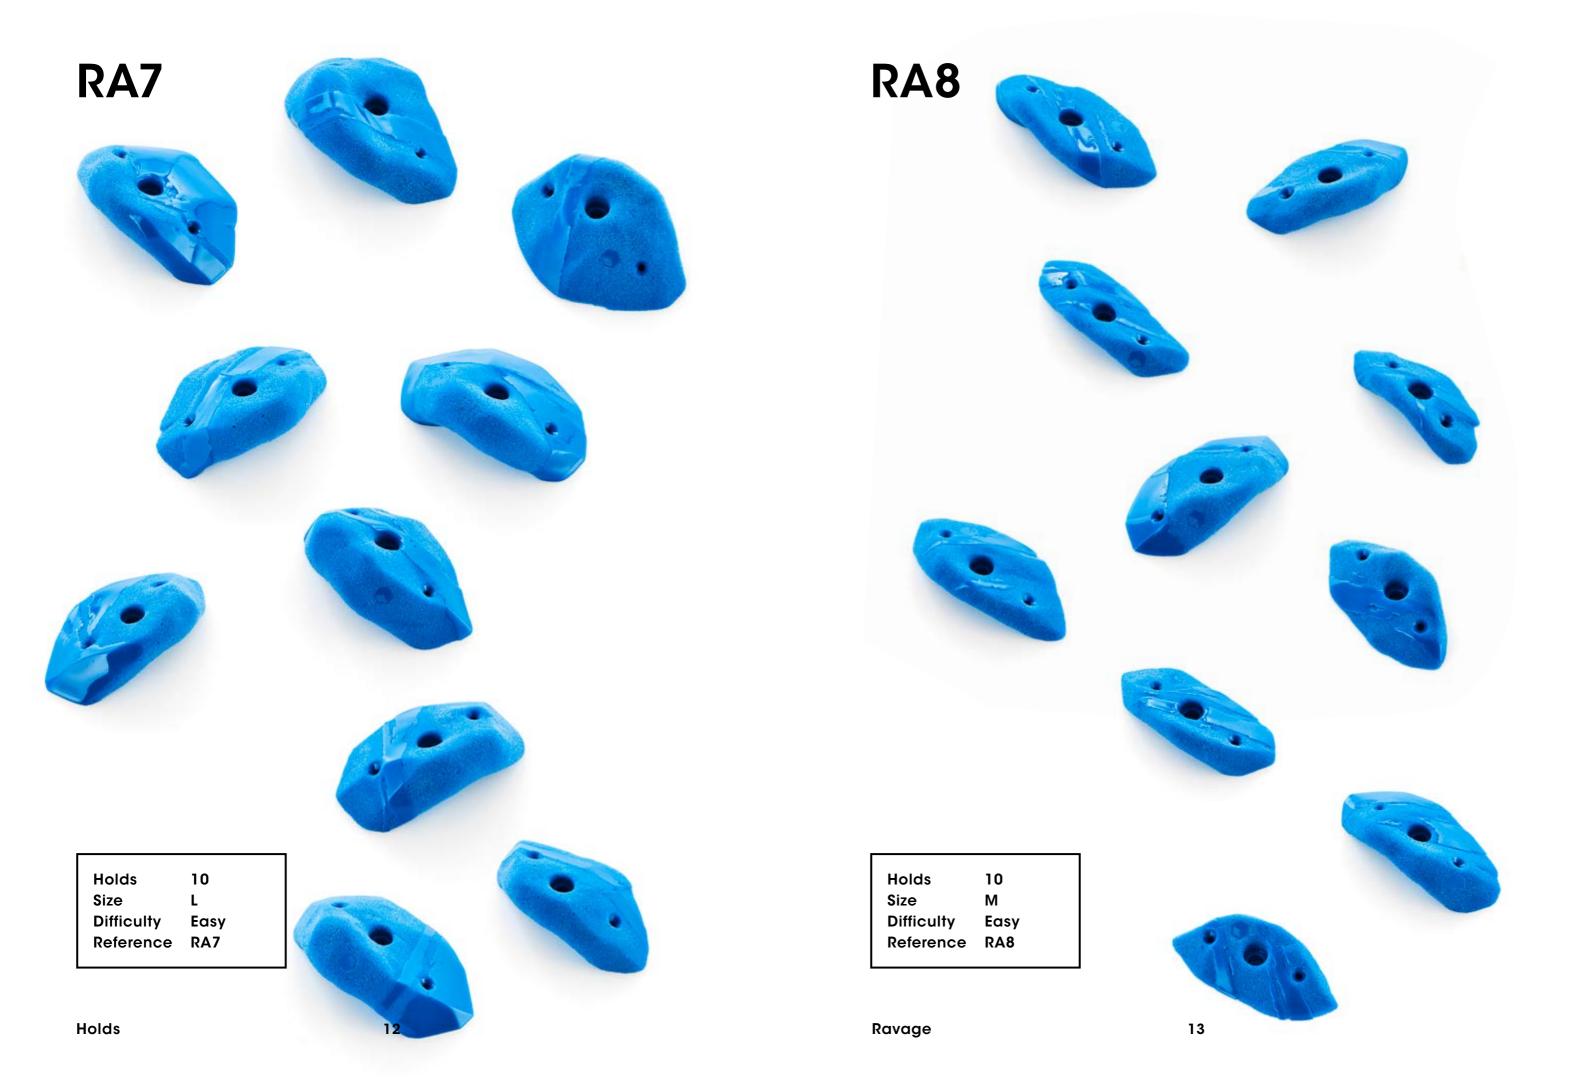

North America

### Index

**Bubble/Nussgipfel 280** 

#### Holds **Volumes** RA Ravage 4 V.09 Borderline Mini 284 LL Lucha Libre 28 V.08 Jolly Jumper 286 Creature of Comfort 70 288 V.07 Borderline V.06 Golden Leaves Electric Flavour 114 290 Damage Control 141 V.05 Tsunami 292 Tokyo 2020 198 V.04 Thunderbirds 294 Hyperbole 216 V.03 Elliot Master 296 **Desert Session** 220 V.02 Superstar 298 SZ Schmarotzer 224 V.01 Revival 300 Slug SL 228 OR Organs 234 Technical data **ORSL Organ Slug** 238 **Baby Trash** 240 **Specificities** 306 **Rustic Flowers** 244 Color panel 307 **Pizokel** 254 MG Maggot 256 Info Cailloux 258 Frog Contact 310 FG 262 **Bubble** 270 310 В **Impressum** Nussgipfel 274 Ν









6 Ravage



#### RA6



Holds

10

Ravage

11





Holds 14

Ravage







Holds 20 Ravage 21

#### **RA16**



Holds 22 Ravage 23



Holds 24 Ravage 25



Holds 26 Ravage 27

# Lucha Libre



LL1



28



Hold 1
Size XXXL
Difficulty Moderate
Reference LL2

Holds 30 Lucha Libre 31



Holds 32 Lucha Libre 33



3 XXL Holds Size Easy Difficulty Reference LL4

34 Lucha Libre Holds







41

Holds 40 Lucha Libre



Holds Size

Moderate Difficulty Reference LL9





Holds 6
Size XL
Difficulty Moderate
Reference LL10









Lucha Libre



Holds 19
Size S
Difficulty Hard
Reference LL15

Holds 54 Lucha Libre 55



Holds 56 Lucha Libre 57



Holds 58 Lucha Libre 59



60

Lucha Libre

## **LL19** 8 XL Holds Size Moderate Difficulty Reference LL19

Holds 62 Lucha Libre 63



Holds 7
Size L
Difficulty Easy
Reference LL20



67

Holds 8
Size L