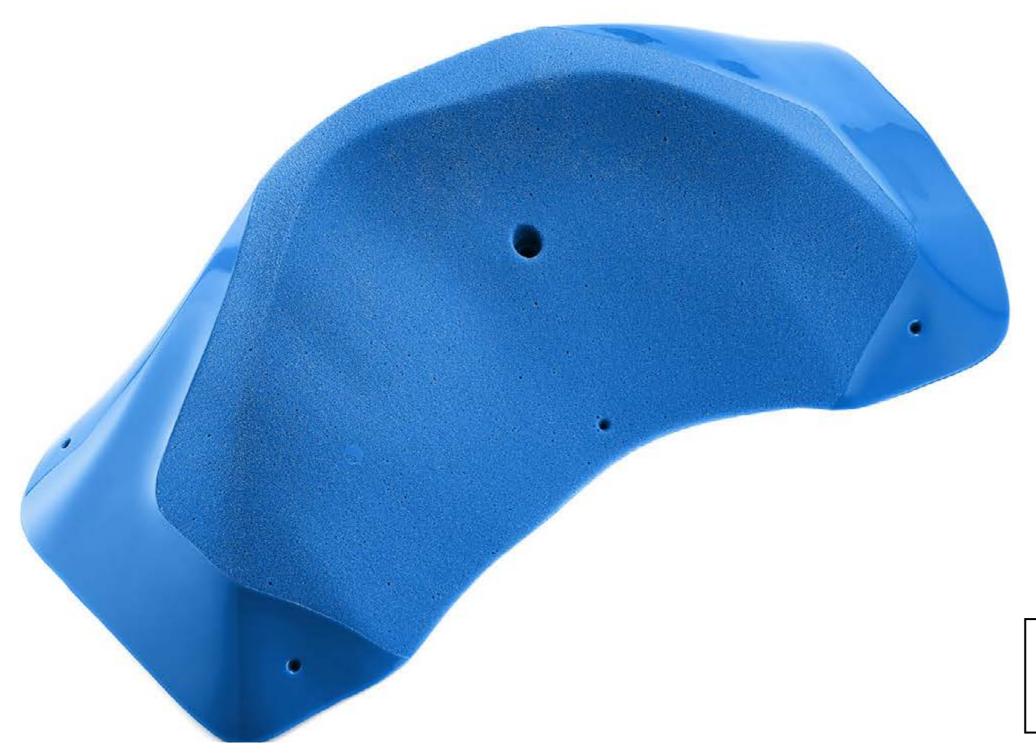

### Damage Control

Holds 2
Size XXXL/XXL
Difficulty Medium
Reference DC1

Holds Damage Control 141

Damage Control

143

Holds 5 Size XL

Difficulty Moderate Reference DC4

Holds 2
Size XXL/XL
Difficulty Hard
Reference DC8