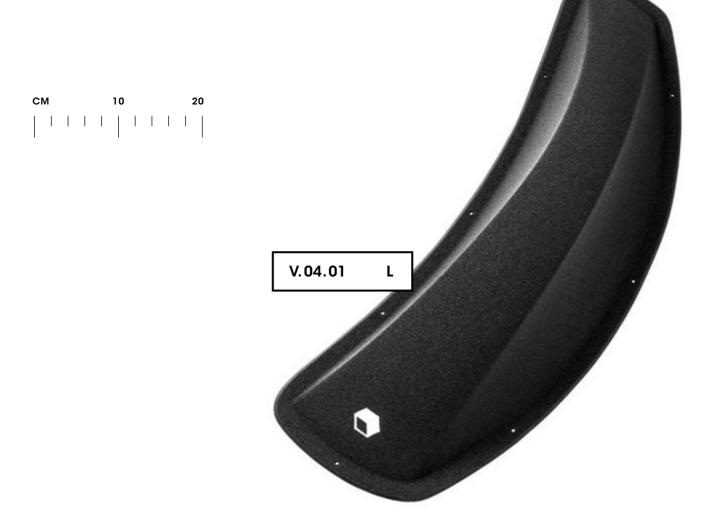

lowers



**RF13** 



244



Holds 3
Size XXL/XL
Difficulty Easy
Reference RF13









### Pizokel





255

Pitzokel

## Maggot



#### MG







Holds 256

Maggot

#### CA2

### Cailoux





#### CA1



Hold 1 Size XL Difficulty Easy Reference CA1



Holds 258 Cailloux 259



260 Cailloux Holds

## Frog







Holds 266 Frog



### Bubble













Size Moderate Difficulty Reference B1

270 Holds

**Bubble** 



## Nussgipfel









Holds 5 Size **Difficulty** Hard Reference N1

Holds 274 Nussgipfel



Holds 276 Nussgipfel

# Bubble/ Nussgipfel





### **BN54** Holds 20 XS Size Hard Difficulty Reference BN54

Holds 280 Bubble / Nussgipfel



### Borderline Mini



CM 10 2

Volumes 284 Borderline Mini





## Golden Leaves









Golden Leaves

## Tsunami





# Thunder-birds



294



Volumes

# Elliot Master





# Superstar





Superstar

299

## Revival



**Volumes** 



300 Revival 301



### **About us**

Discarded foam holds, silicone molds, half-finished sculptures, plaster, dust... So many reminders that reflect a state of mind founded on an everlasting search for new ideas. The will to explore creative possibilities has led to testing different shapes, trying various materials and mastering molding techniques.

Flathold was born of the encounter between an international route setter and a visual arts student, whose first experience together dates back to 2008. A common goal: to create and develop shapes and grips, to fashion the foam so as to approach the feelings one gets on a natural line. Testing gravity on the grips; imagining the movement possib