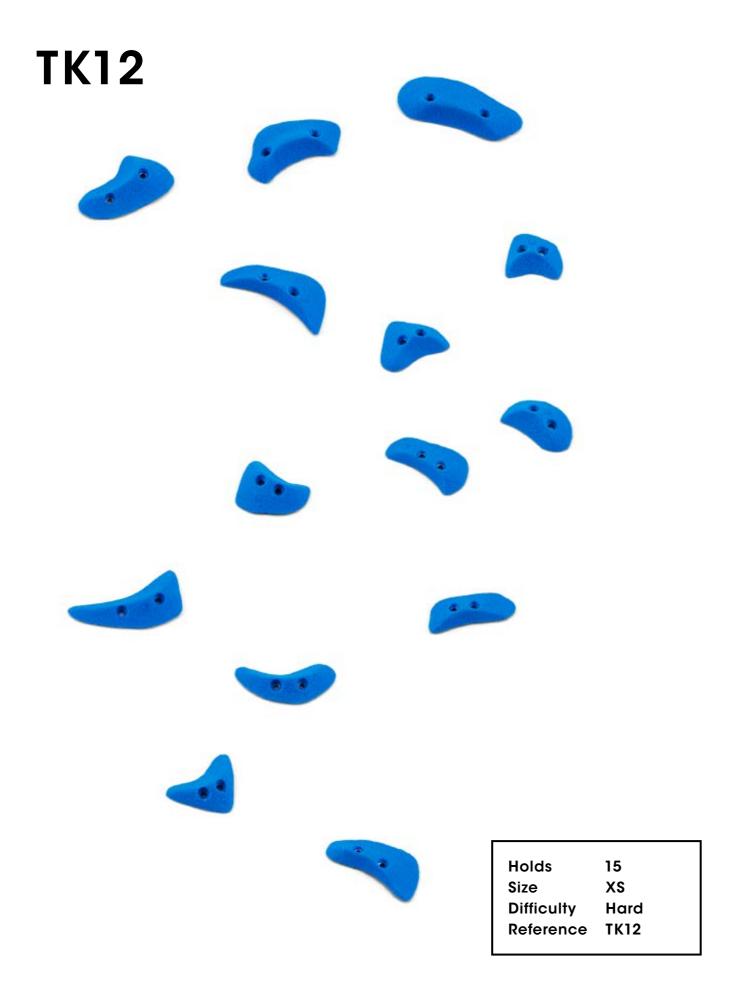

# **Tokyo 2020**

Hold 1
Size XXXL
Difficulty Moderate
Reference TK1

Holds 198 Tokyo 2020 199

**TK2** 

201

Holds 200 Tokyo 2020