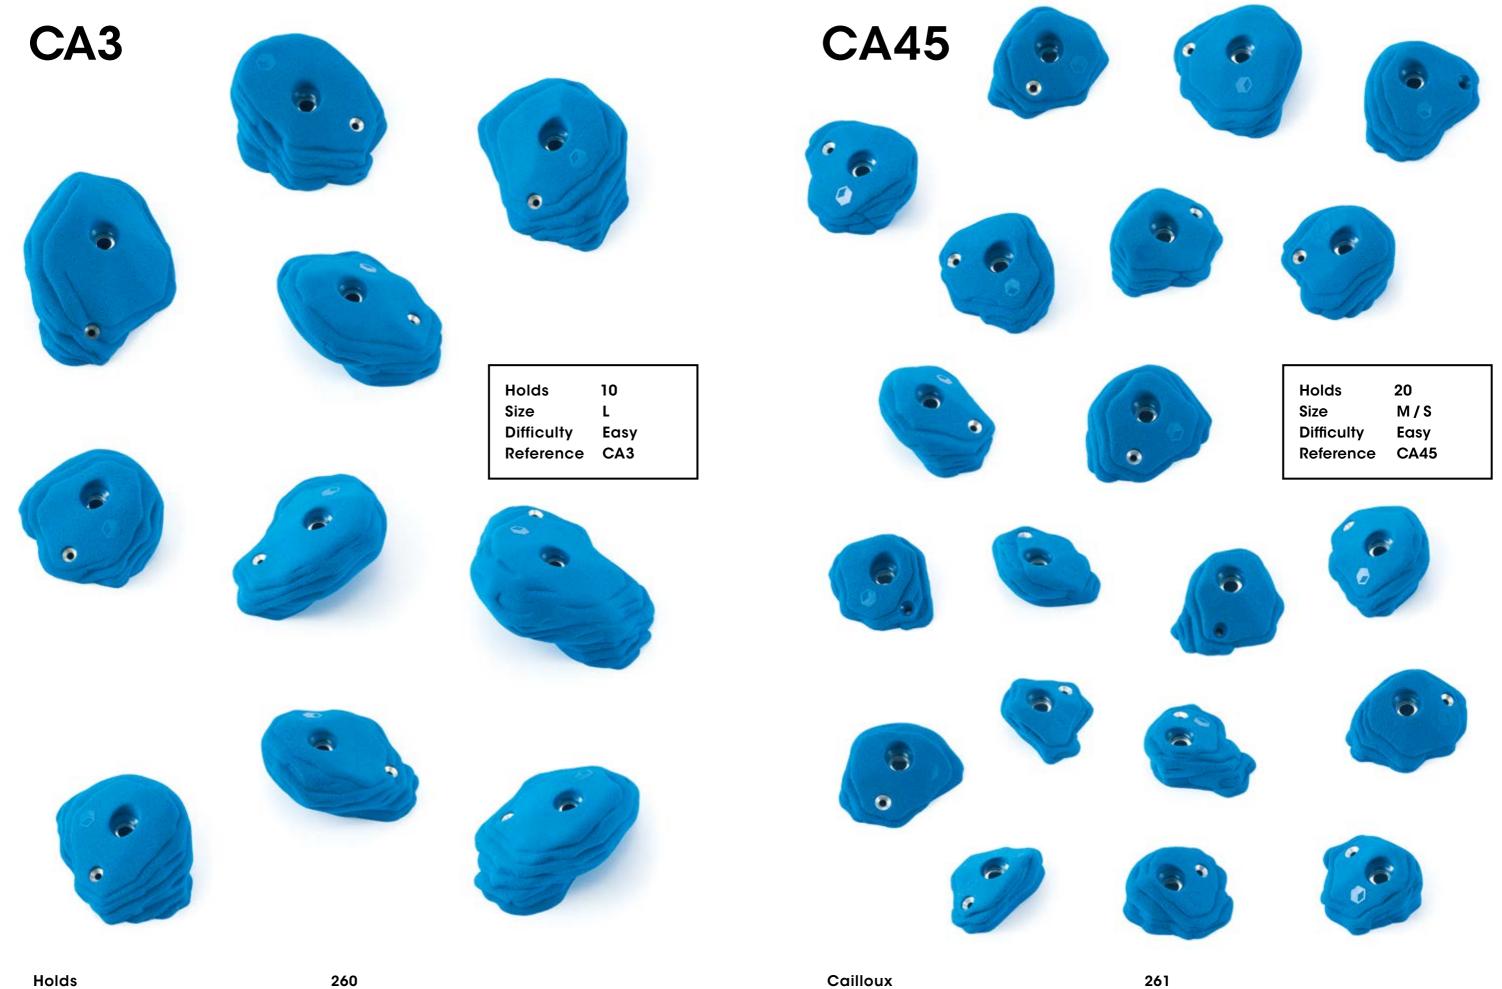

### Cailoux

#### CA1

Hold 1 Size XL Difficulty Easy Reference CA1

Holds 258 Cailloux 259

260 Cailloux Holds