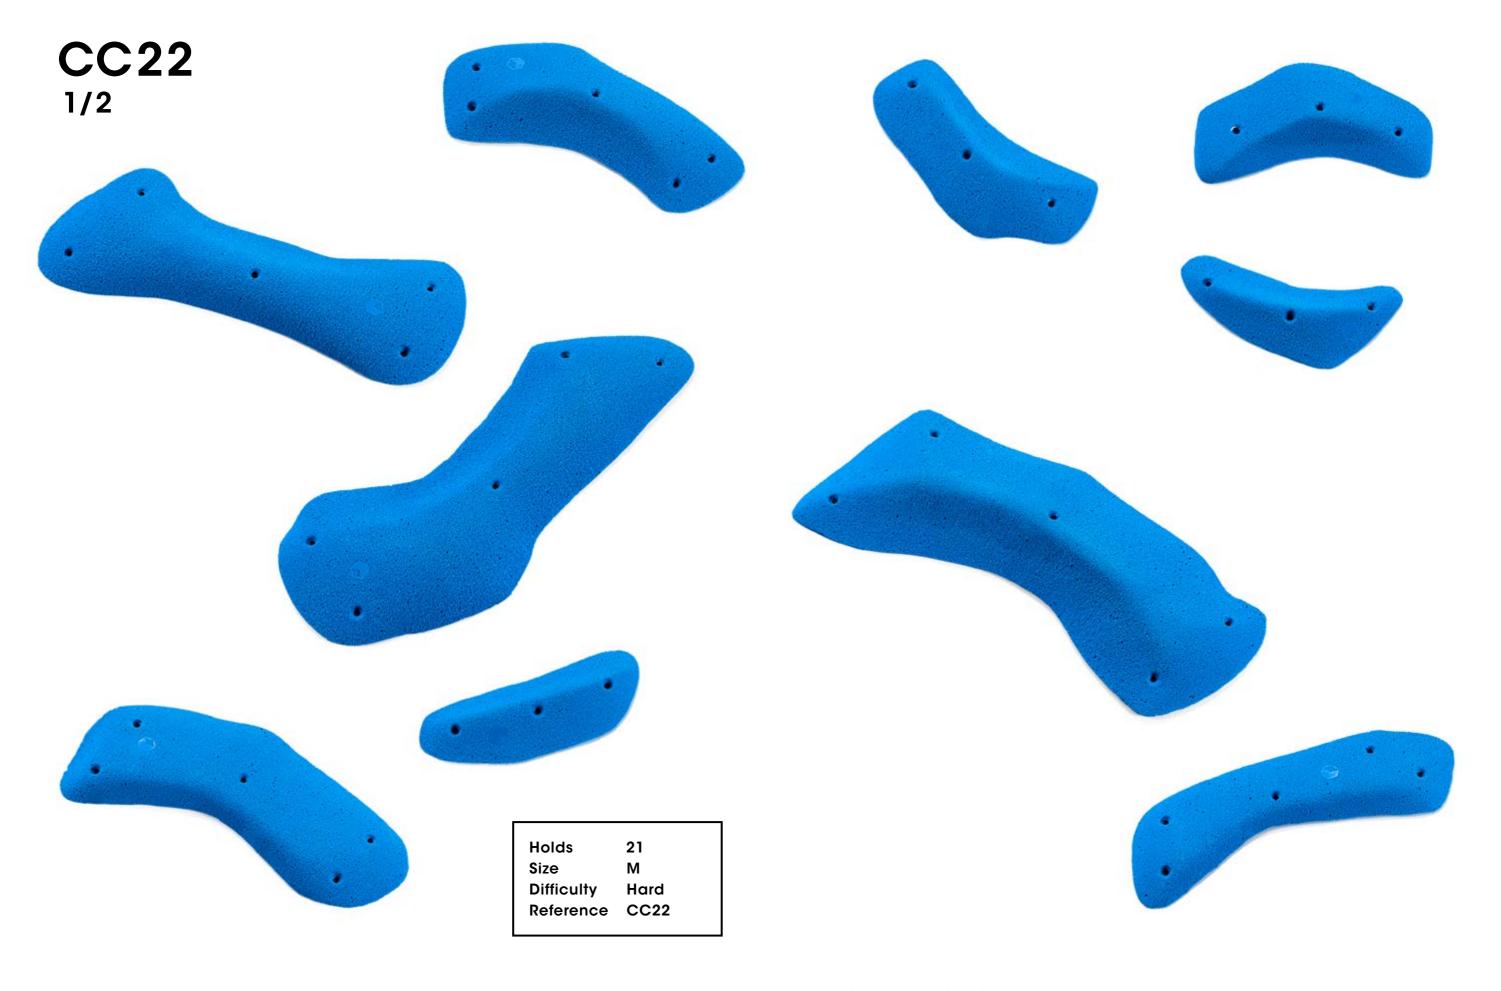

Hold 1
Size XXXL
Difficulty Hard
Reference CC16

Holds 96 Creature of Comfort 97

Holds 104 Creature of Comfort 105

Holds 106 Creature of Comfort

Holds 108 Creature of Comfort 109

Holds 110 Creature of Comfort 111 2/2