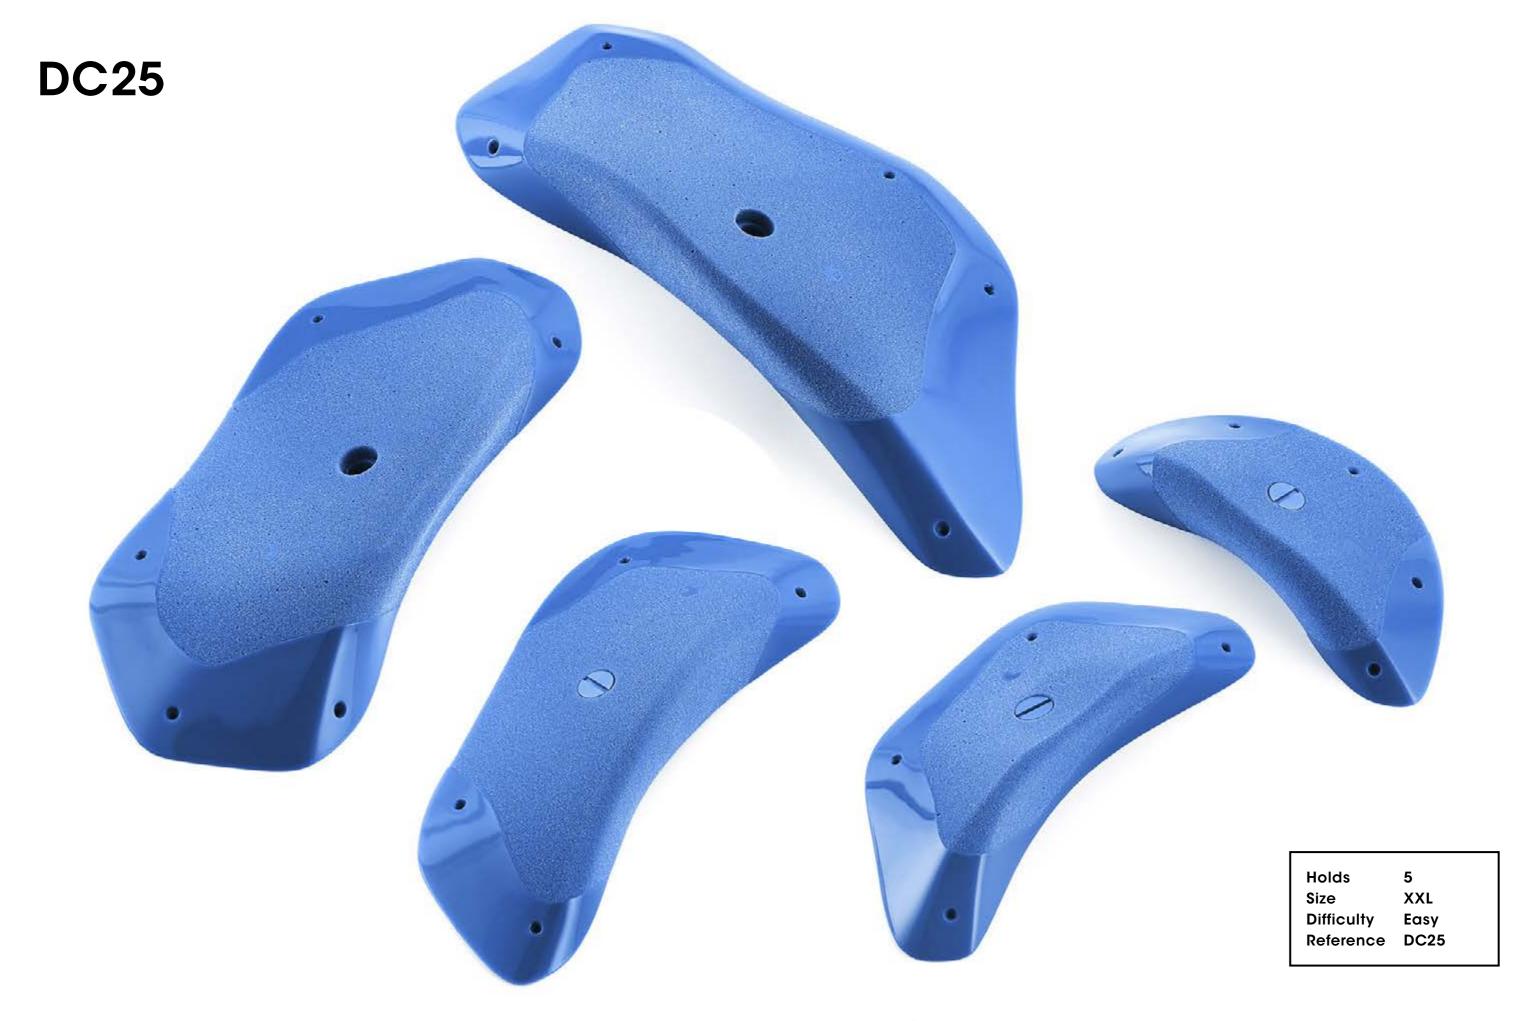

### Damage Control

Holds 2
Size XXXL/XXL
Difficulty Medium
Reference DC1

Holds Damage Control 141

Damage Control

143

Holds 5 Size XL

Difficulty Moderate Reference DC4

Holds 2
Size XXL/XL
Difficulty Hard
Reference DC8

# DC11 33 XS Holds Size Hard Difficulty

Reference DC11

Holds 3
Size XXL
Difficulty Easy
Reference DC14

Holds 3
Size XXXL
Difficulty Easy
Reference DC21

Holds 12 Size XL

Difficulty Moderate Reference DC23

Holds 1
Size XXXL
Difficulty Easy
Reference DC24