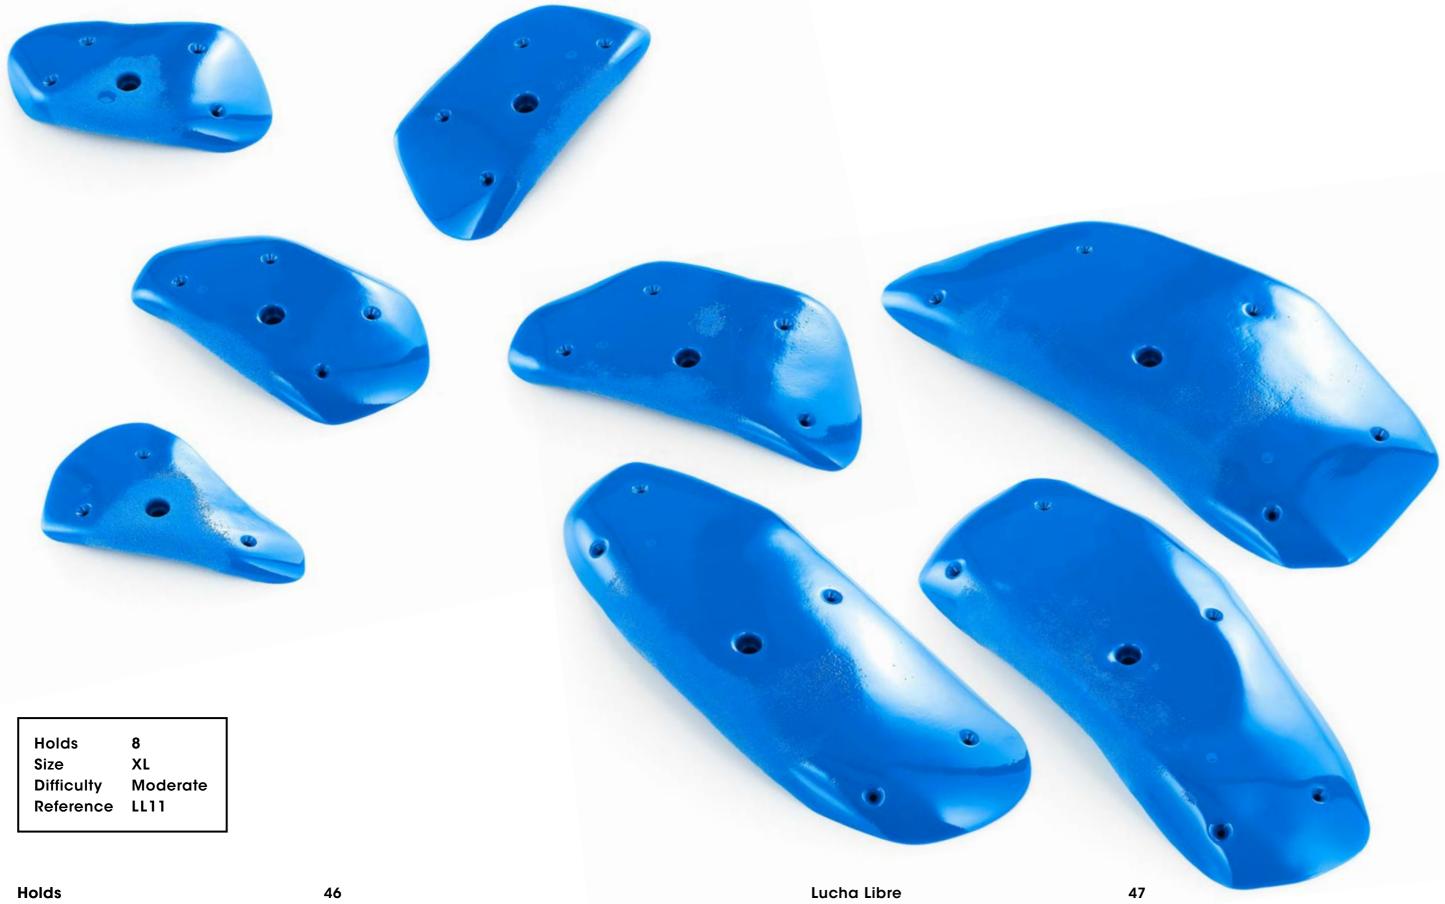

41

Holds 40 Lucha Libre

Holds Size

Moderate Difficulty Reference LL9

Holds 6
Size XL
Difficulty Moderate
Reference LL10

Lucha Libre

Holds 19
Size S
Difficulty Hard
Reference LL15

Holds 54 Lucha Libre 55

Holds 56 Lucha Libre 57

Holds 58 Lucha Libre 59

60

Lucha Libre