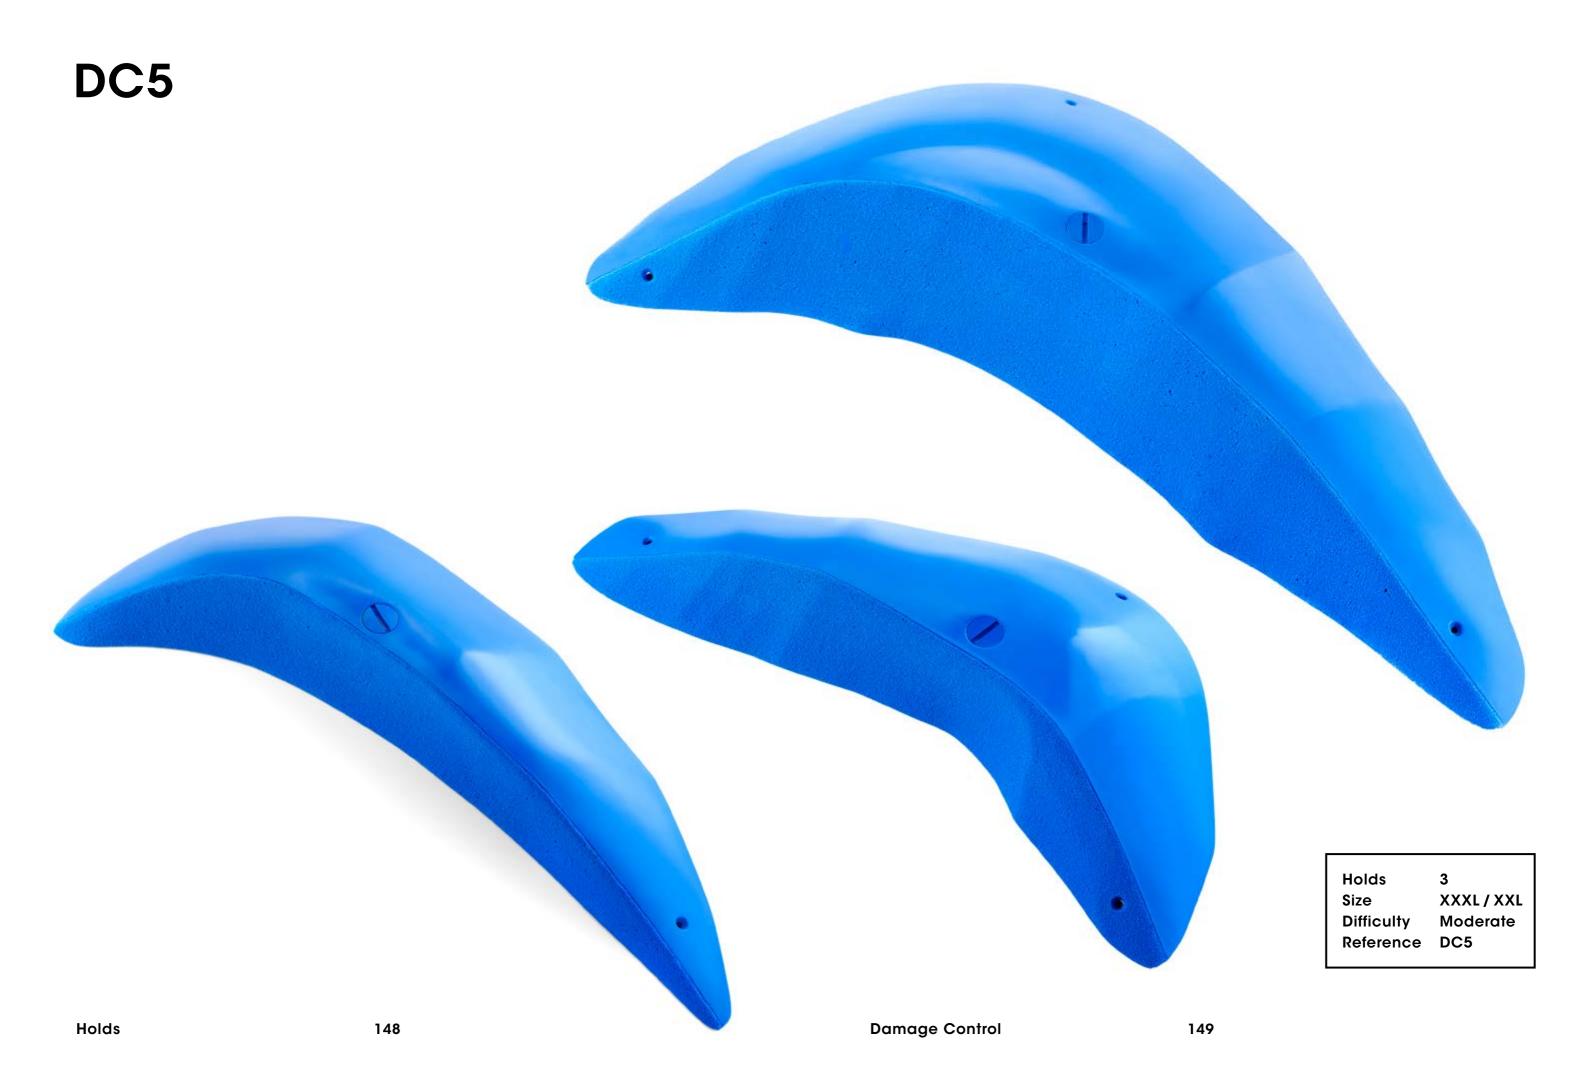

### Damage Control

Holds 2
Size XXXL/XXL
Difficulty Medium
Reference DC1

Holds Damage Control 141

Damage Control

143

Holds 5 Size XL

Difficulty Moderate Reference DC4

Holds 2
Size XXL/XL
Difficulty Hard
Reference DC8