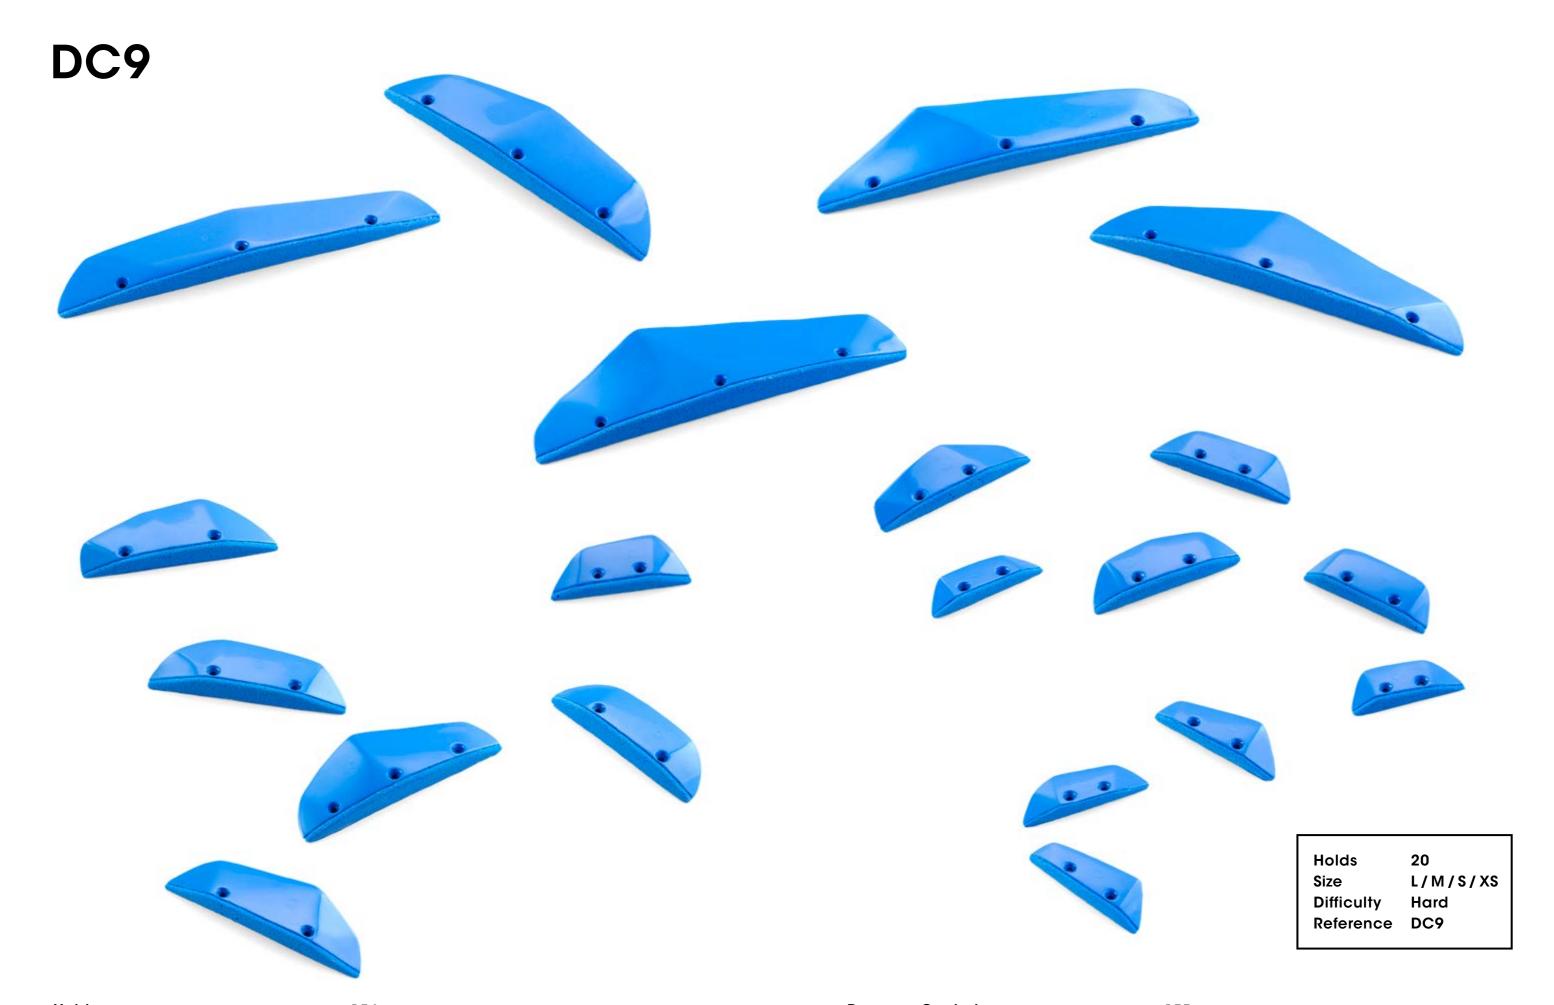

### Damage Control

Holds 2
Size XXXL/XXL
Difficulty Medium
Reference DC1

Holds Damage Control 141

Damage Control

143

Holds 5 Size XL

Difficulty Moderate Reference DC4

Holds 2
Size XXL/XL
Difficulty Hard
Reference DC8