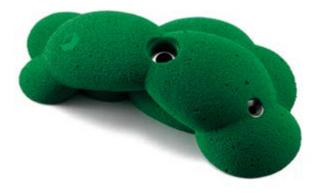

### Bubble

Size Moderate Difficulty Reference B1

270 Holds

**Bubble** 

## Nussgipfel

Holds 5 Size **Difficulty** Hard Reference N1

Holds 274 Nussgipfel

Holds 276 Nussgipfel