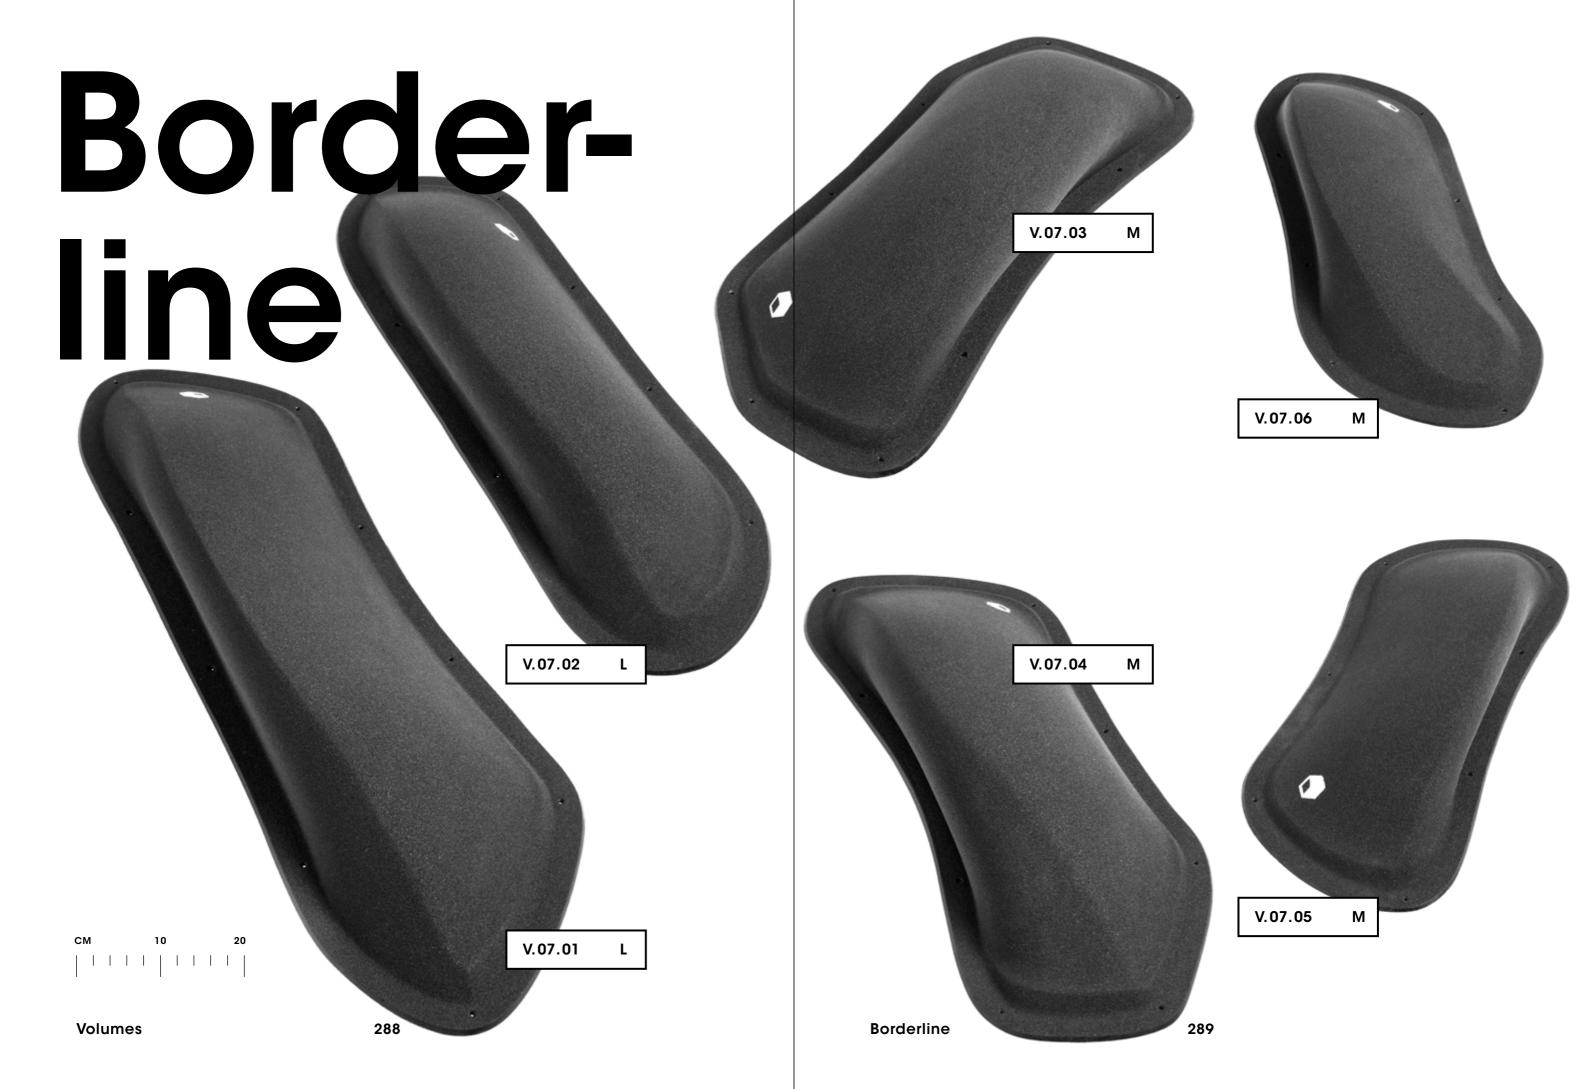

#### Volumes

Flathold volumes are made of a mix of polyester resin and fiberglass that is then covered with quartz sand to get a fine texture with good friction. This process allows for very thin, light and strong shapes. The volumes are attached with standard wood screws, but we recommend using flatheads to preserve the flange. The volumes are only available in black.