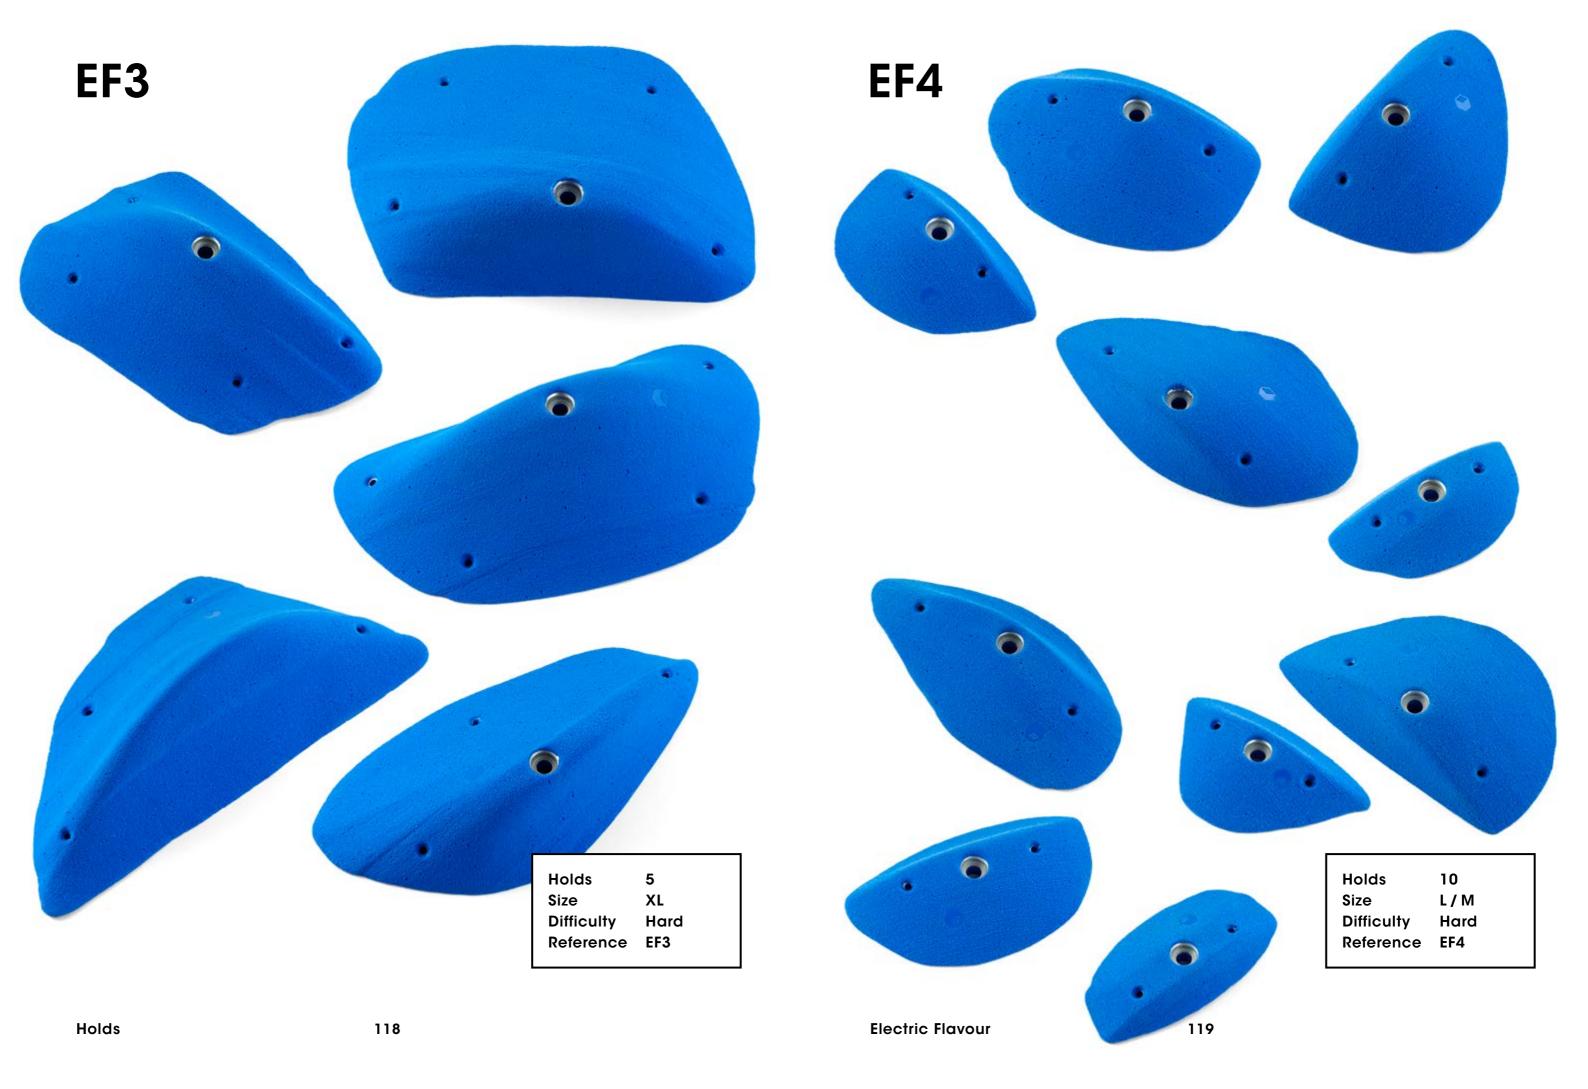

# Electric Flavour

Holds 2
Size XXL
Difficulty Hard
Reference EF1

Electric Flavour 115

### **EF2**

**Electric Flavour** 117 Holds 116