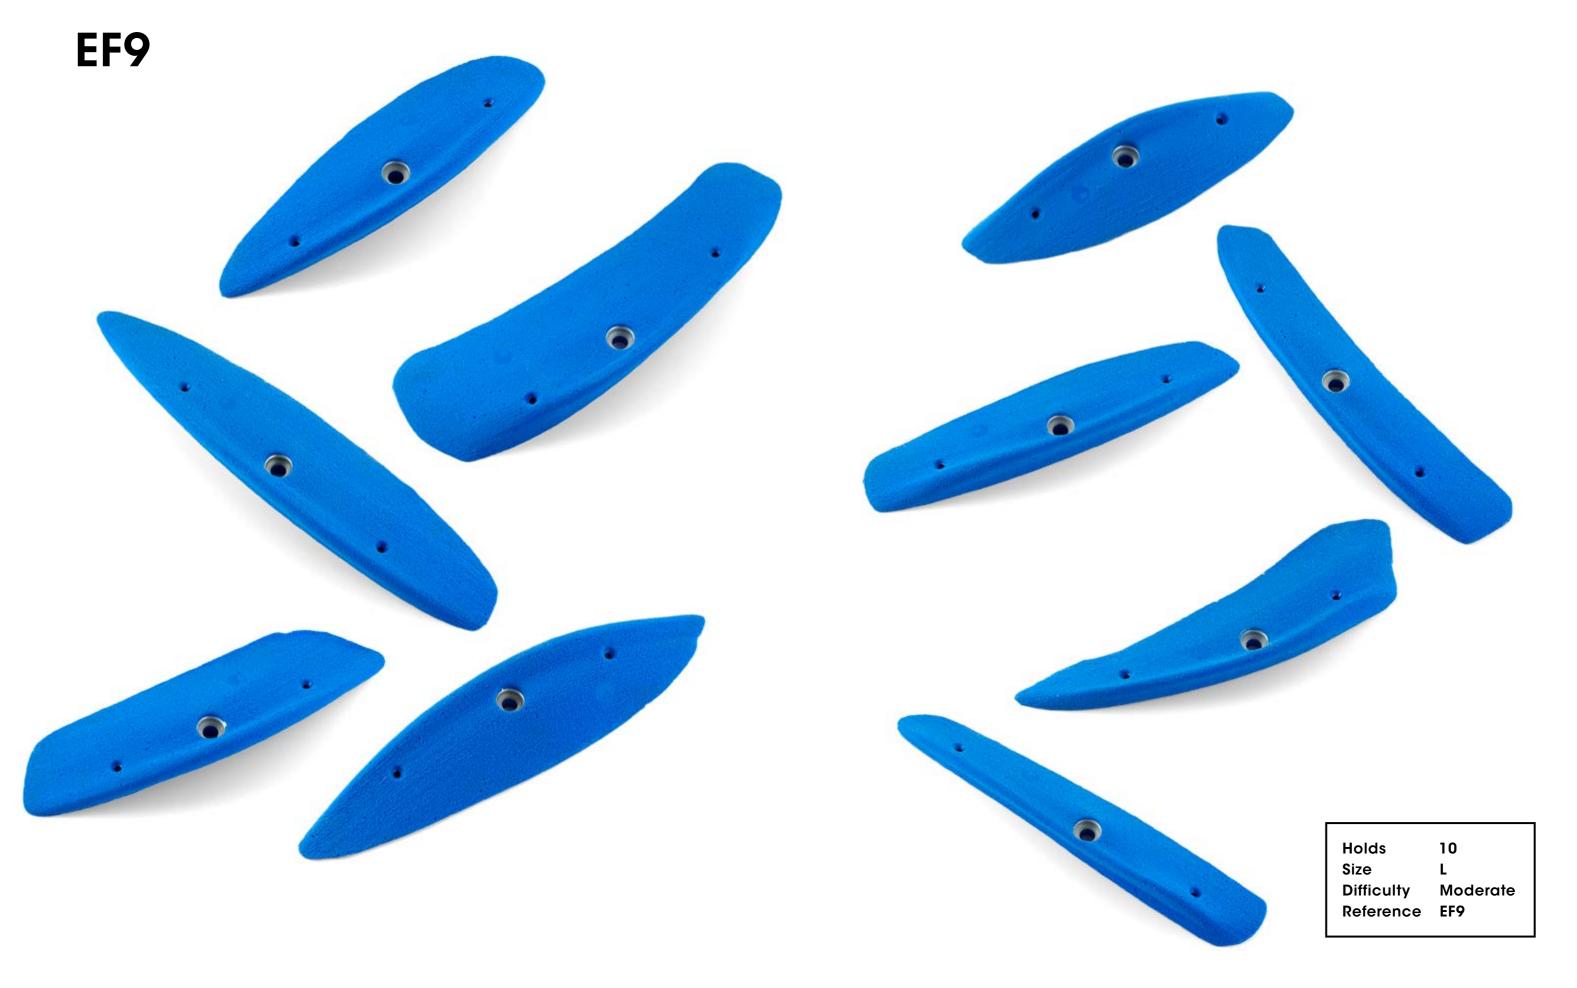

# Electric Flavour

Holds 2
Size XXL
Difficulty Hard
Reference EF1

Electric Flavour 115

### **EF2**

**Electric Flavour** 117 Holds 116