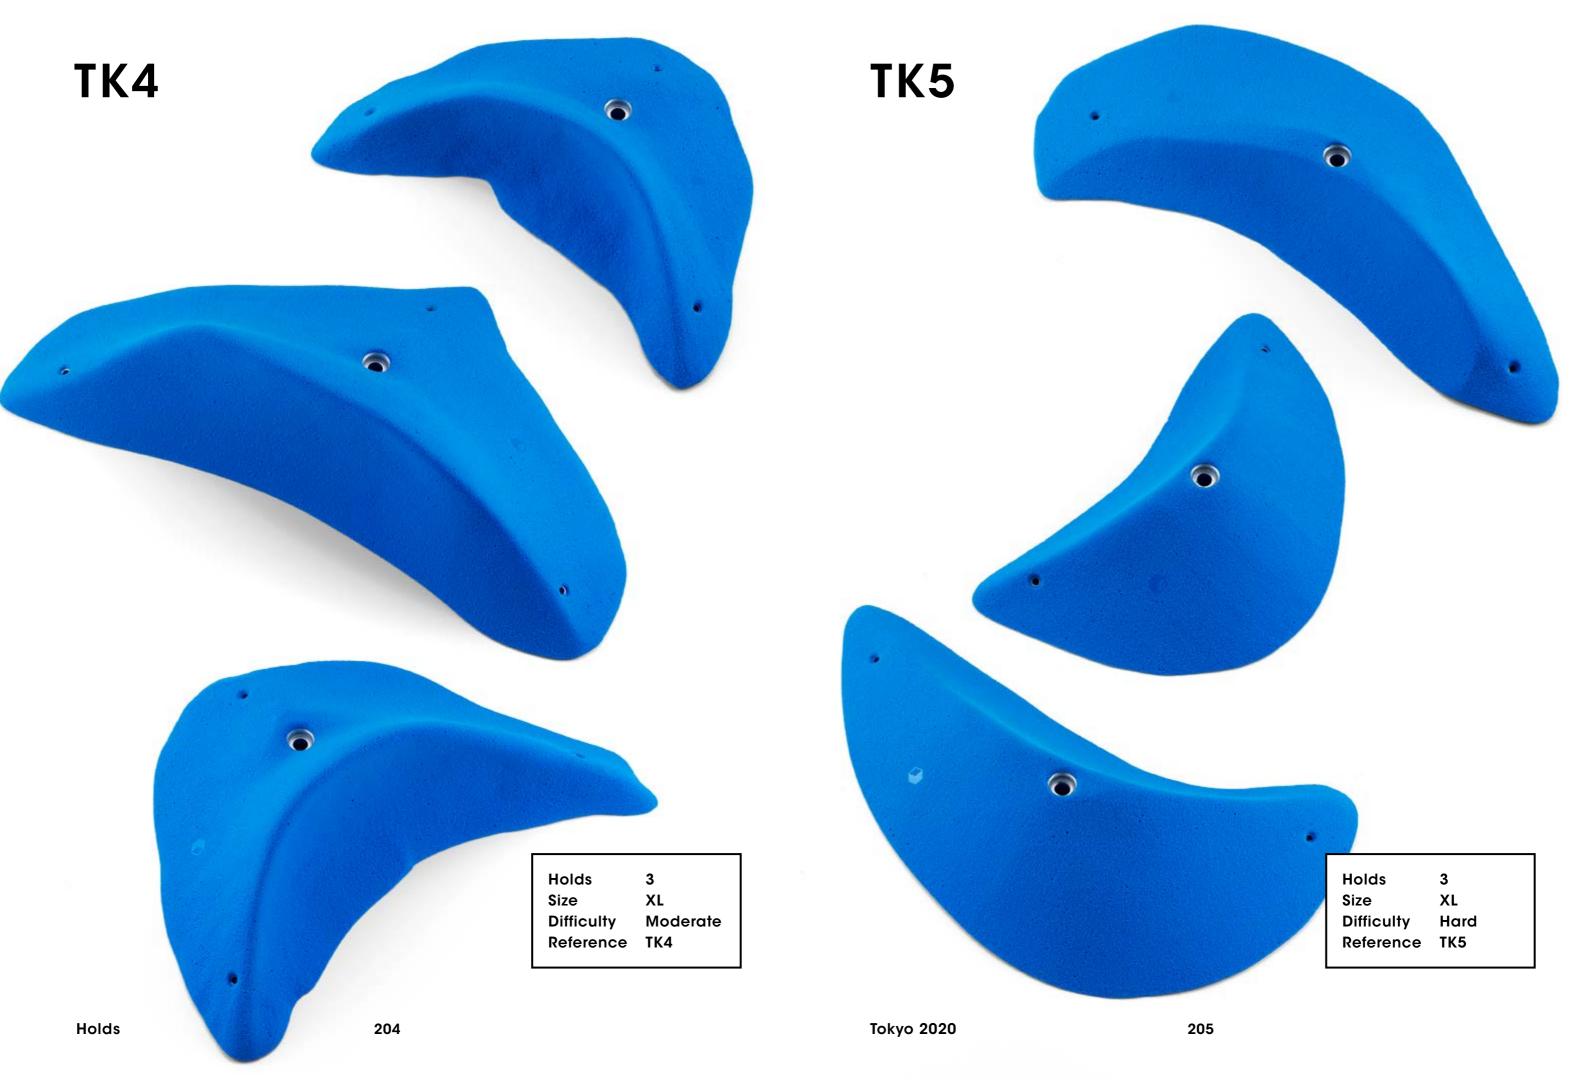

# **Tokyo 2020**

Hold 1
Size XXXL
Difficulty Moderate
Reference TK1

Holds 198 Tokyo 2020 199

**TK2** 

201

Holds 200 Tokyo 2020

### TK3

Holds

202

Tokyo 2020

203

Tokyo 2020 210 Holds

Holds 214 Tokyo 2020