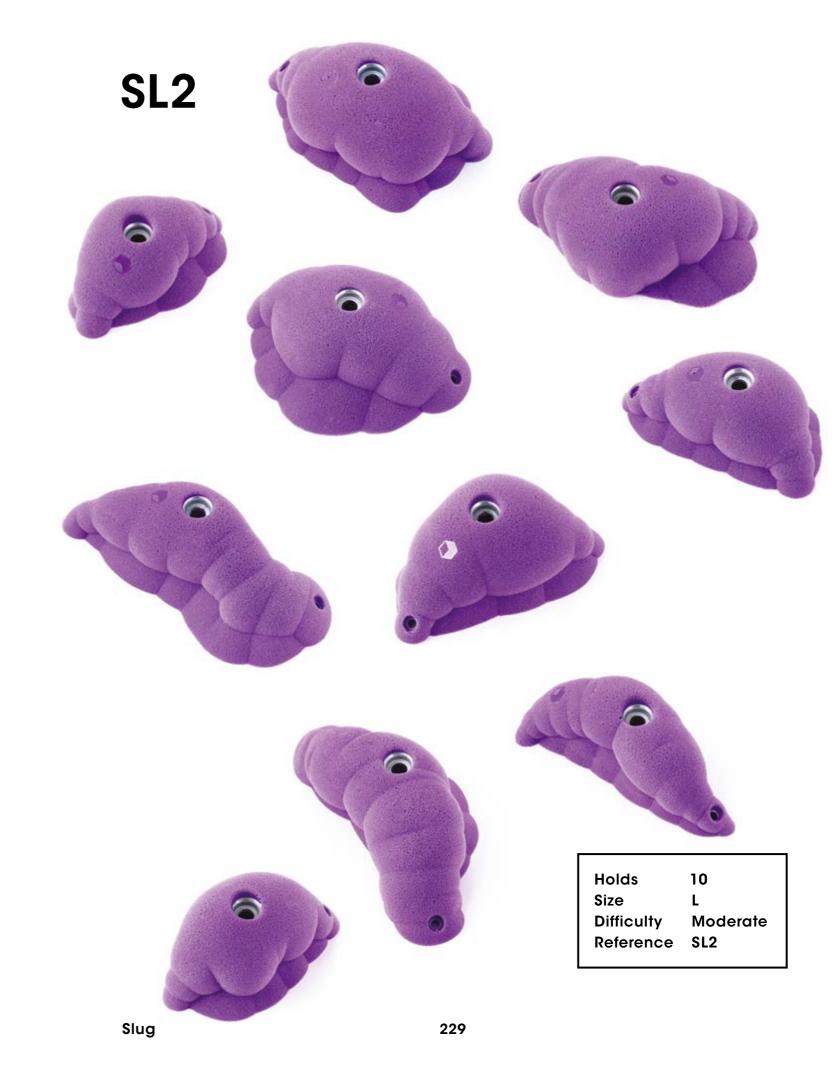

## Slug

#### SL1

Hold 1
Size XL
Difficulty Hard
Reference SL1

### SL3 10 \$ Holds Size Difficulty Moderate Reference SL3

Holds 230 Slug