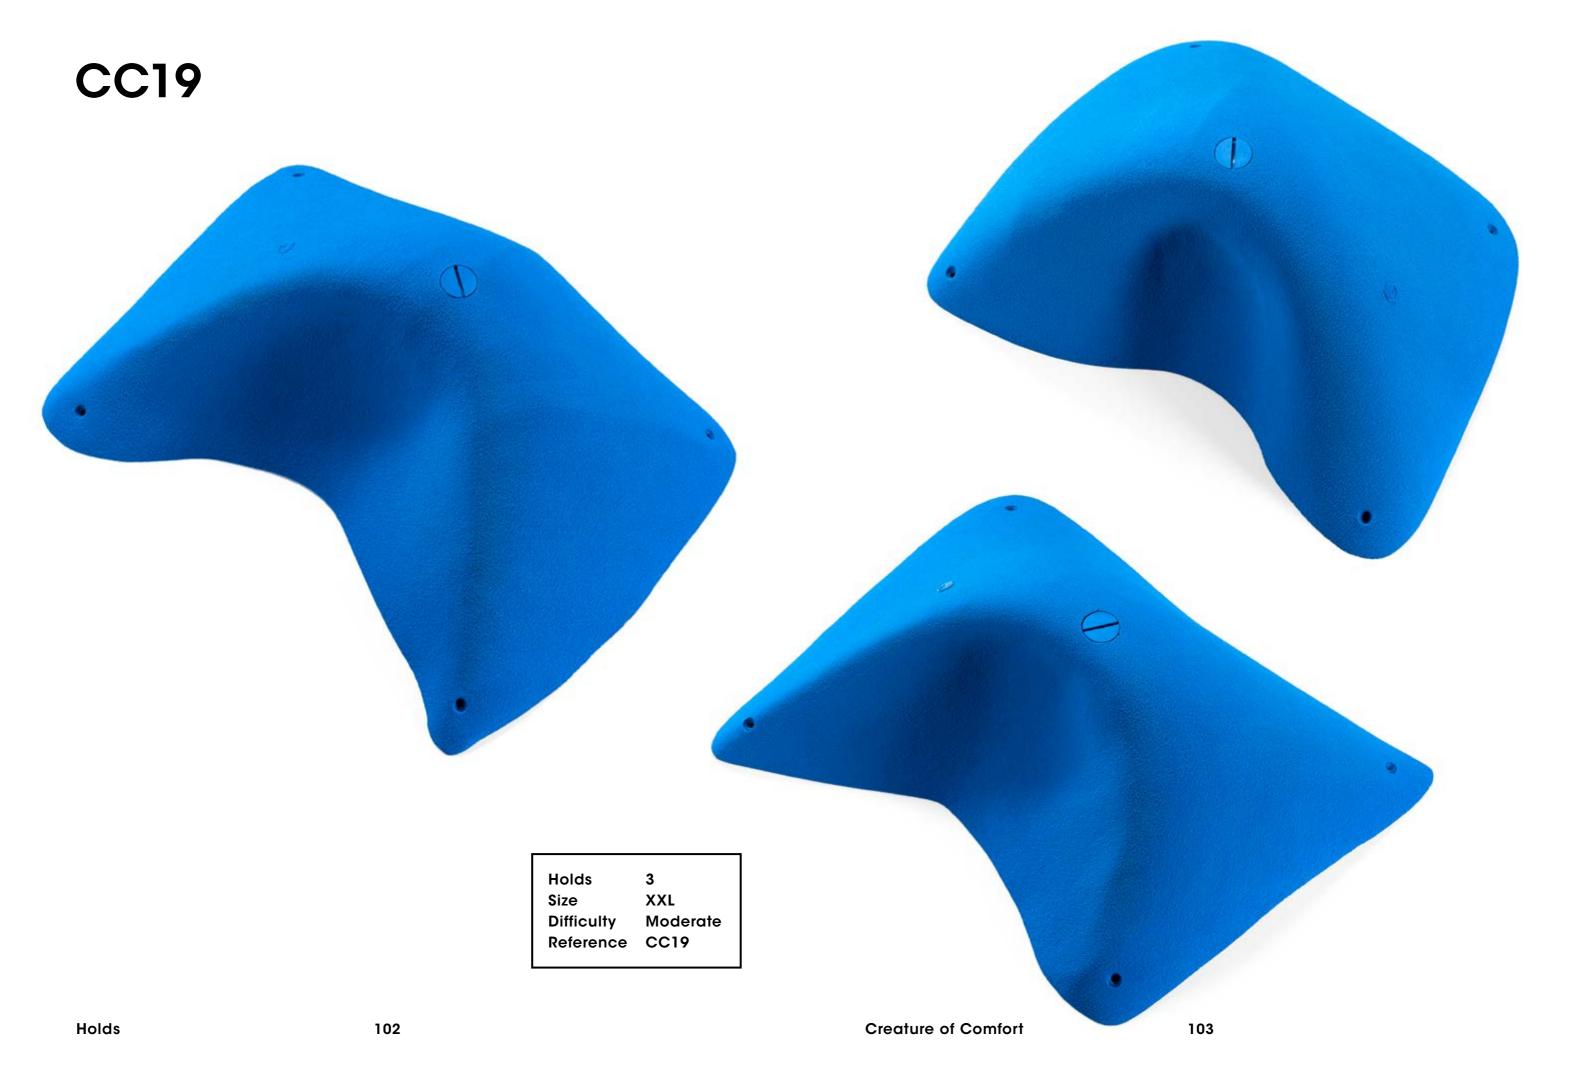

Hold 1
Size XXXL
Difficulty Hard
Reference CC16

Holds 96 Creature of Comfort 97

Holds 104 Creature of Comfort 105

Holds 106 Creature of Comfort

Holds 108 Creature of Comfort 109

Holds 110 Creature of Comfort 111 2/2