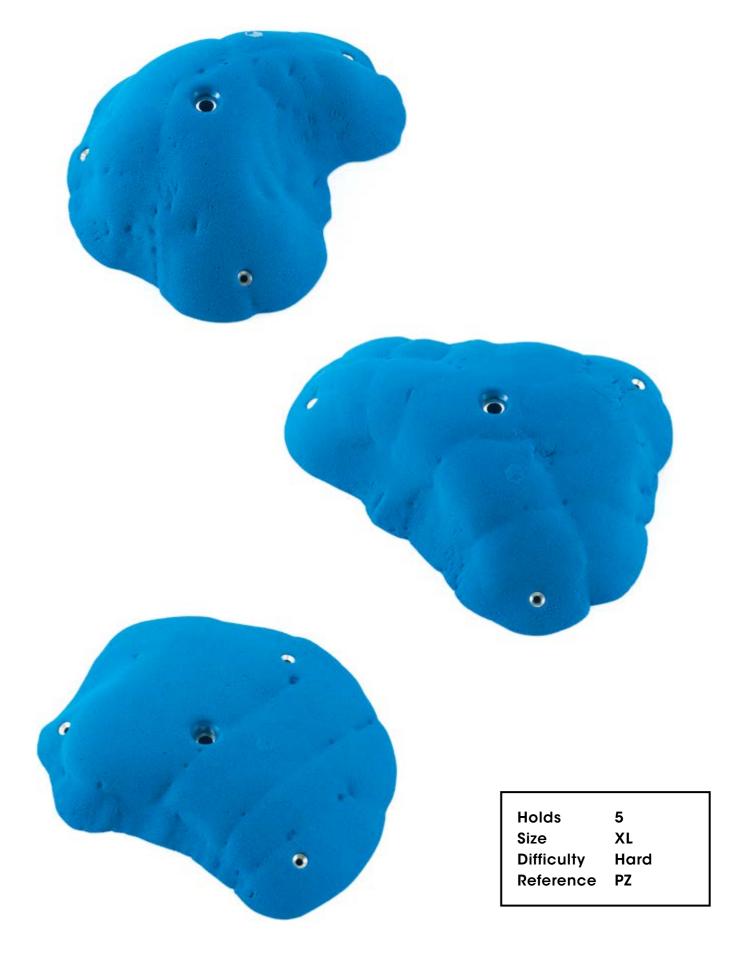

Hold 1
Size XXXL
Difficulty Moderate
Reference TK1

Holds 198 Tokyo 2020 199

**TK2** 

201



Holds 200 Tokyo 2020

### TK3





Holds

202

Tokyo 2020

203









Tokyo 2020 210 Holds





Holds 214 Tokyo 2020

## Hyperbole









Holds 216

Hyperbole





Holds 218 Hyperbole

### Desert Session









Holds 220

**Desert Session** 





Holds 222 Desert Session

## Schmarotzer

~ Inches 4 8





## Slug



#### SL1



Hold 1
Size XL
Difficulty Hard
Reference SL1



### SL3 10 \$ Holds Size Difficulty Moderate Reference SL3

Holds 230 Slug



## Organs







## Organ/ Slug

~ Inches 4 8

Holds



### Baby Trash





**Baby Trash** 





Holds 242 Baby Trash 243

### Rustic Flowers



**RF13** 



244



Holds 3
Size XXL/XL
Difficulty Easy
Reference RF13









### Pizokel





255

Pitzokel

## Maggot



#### MG







Holds 256

Maggot

#### CA2

### Cailoux





#### CA1



Hold 1 Size XL Difficulty Easy Reference CA1



Holds 258 Cailloux 259



260 Cailloux Holds

## Frog







Holds 266 Frog



### Bubble













Size Moderate Difficulty Reference B1

270 Holds

**Bubble** 



## Nussgipfel









Holds 5 Size **Difficulty** Hard Reference N1

Holds 274 Nussgipfel



Holds 276 Nussgipfel

# Bubble/ Nussgipfel





### **BN54** Holds 20 XS Size Hard Difficulty Reference BN54

Holds 280 Bubble / Nussgipfel



### Borderline Mini



CM 10 2

Volumes 284 Borderline Mini





## Golden Leaves









Golden Leaves

## Tsunami





# Thunder-birds



294



Volumes

# Elliot Master





# Superstar





Superstar

299

## Revival



**Volumes** 



300