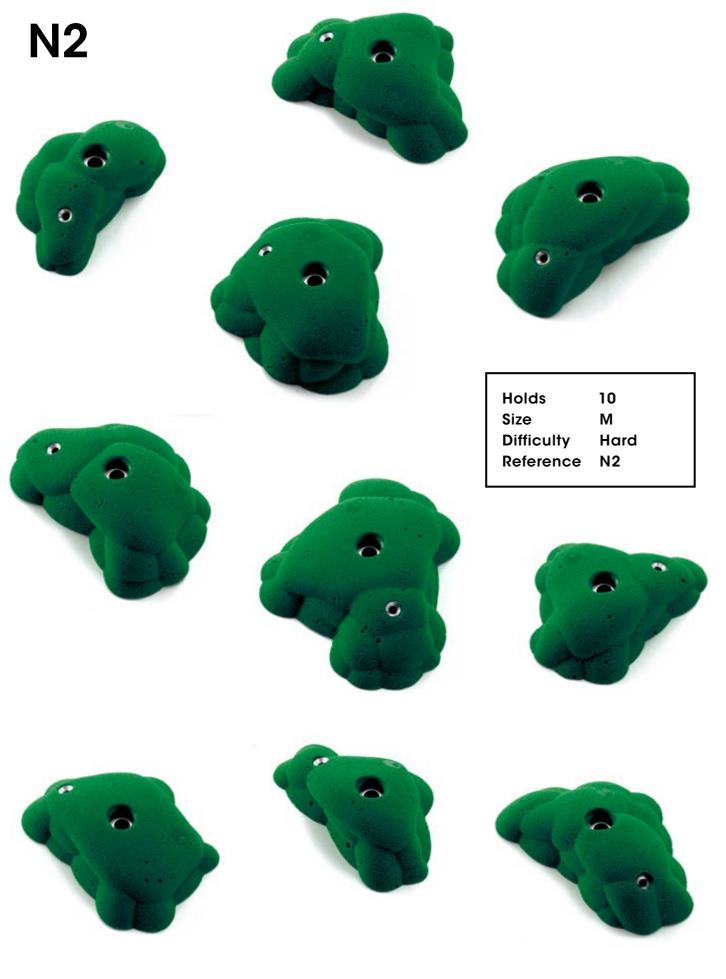

## Nussgipfel

Holds 5 Size **Difficulty** Hard Reference N1

Holds 274 Nussgipfel

Holds 276 Nussgipfel