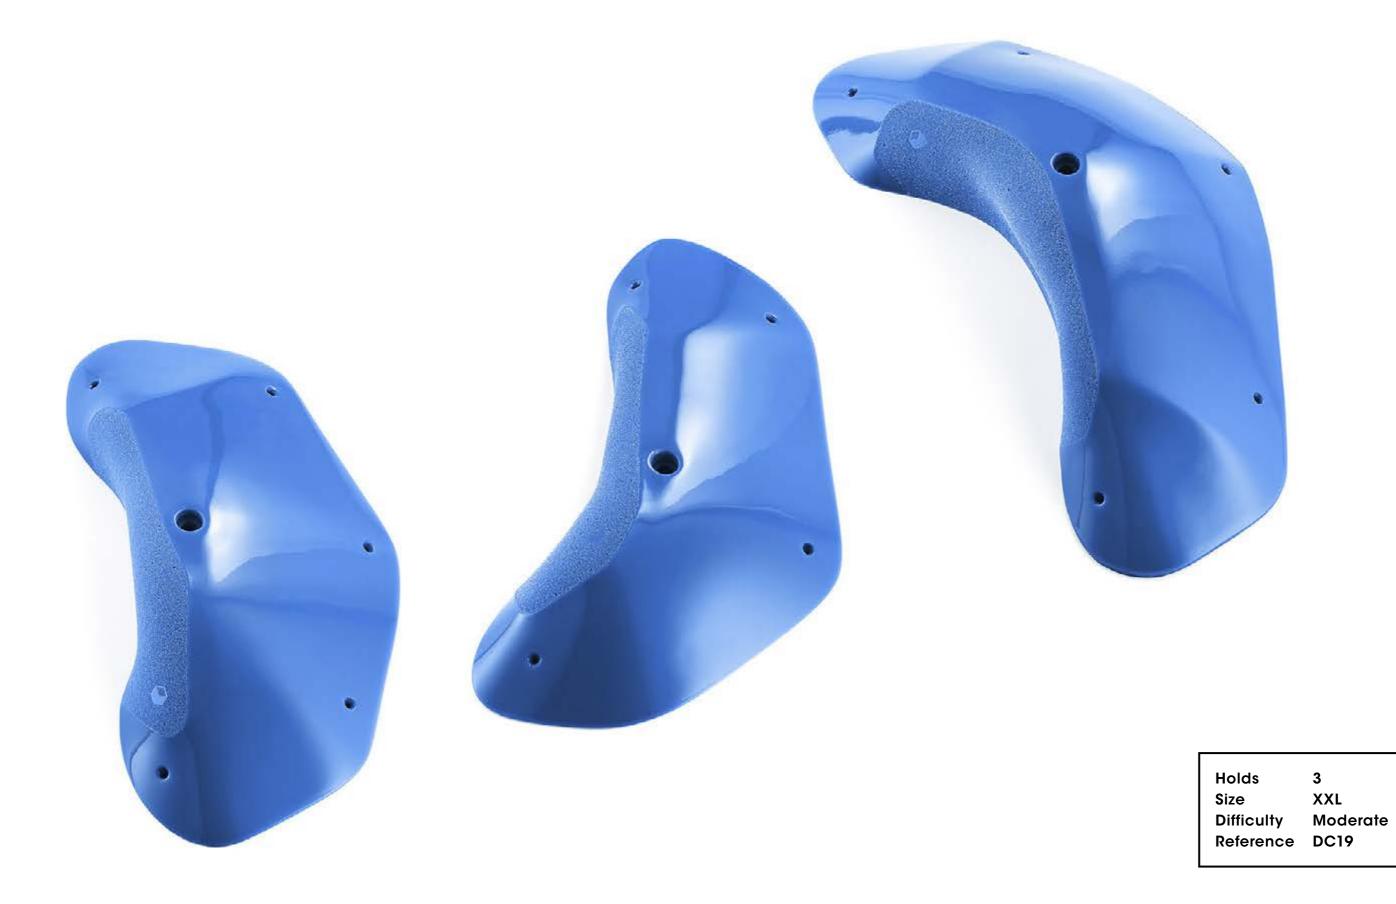

### Damage Control

Holds 2
Size XXXL/XXL
Difficulty Medium
Reference DC1

Holds Damage Control 141

Damage Control

143

Holds 5 Size XL

Difficulty Moderate Reference DC4

Holds 2
Size XXL/XL
Difficulty Hard
Reference DC8