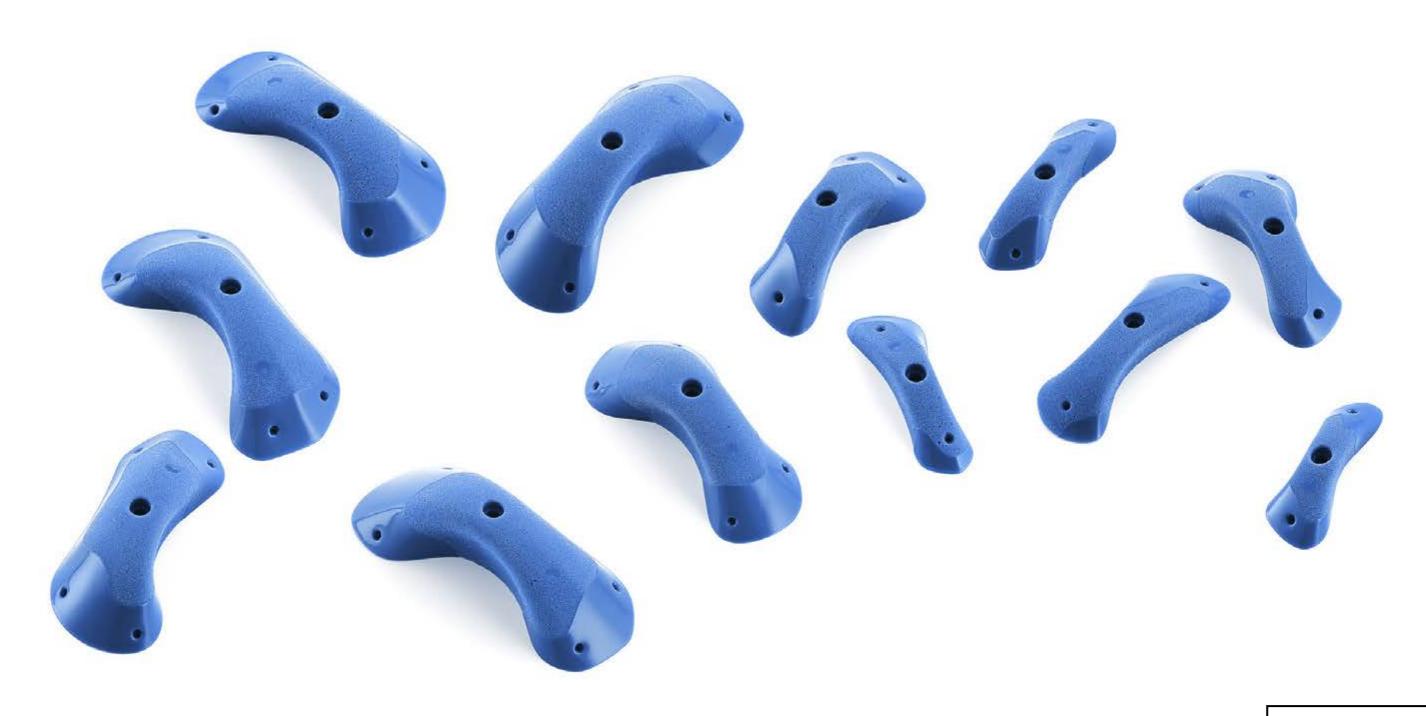

### Damage Control

Holds 2
Size XXXL/XXL
Difficulty Medium
Reference DC1

Holds Damage Control 141

Damage Control

143

Holds 5 Size XL

Difficulty Moderate Reference DC4

Holds 2
Size XXL/XL
Difficulty Hard
Reference DC8

# DC11 33 XS Holds Size Hard Difficulty

Reference DC11

Holds 3
Size XXL
Difficulty Easy
Reference DC14

Holds 3
Size XXXL
Difficulty Easy
Reference DC21

Holds 12 Size XL

Difficulty Moderate Reference DC23

Holds 1
Size XXXL
Difficulty Easy
Reference DC24