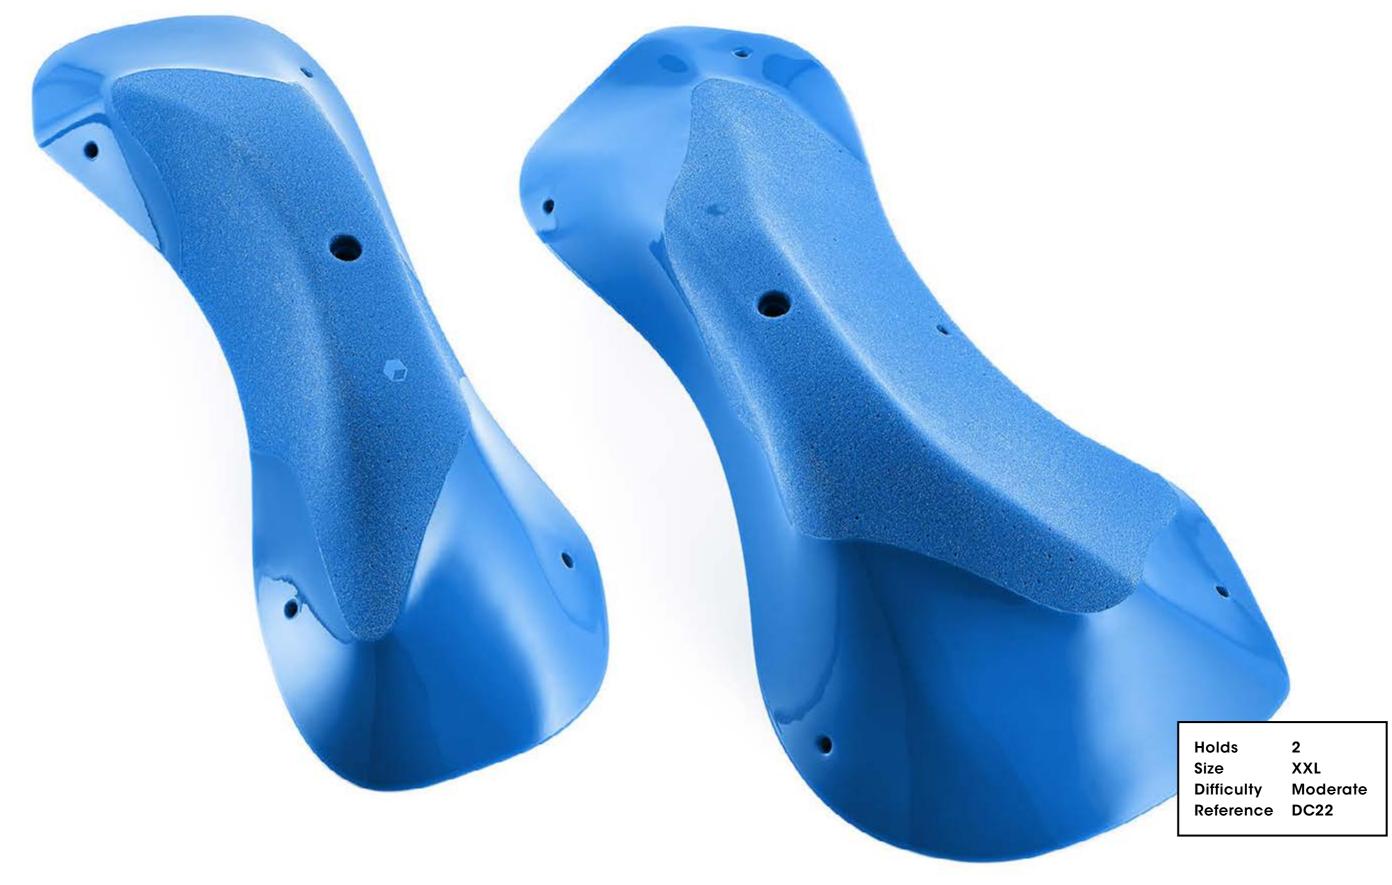

### Damage Control

Holds 2
Size XXXL/XXL
Difficulty Medium
Reference DC1

Holds Damage Control 141

Damage Control

143

Holds 5 Size XL

Difficulty Moderate Reference DC4

Holds 2
Size XXL/XL
Difficulty Hard
Reference DC8

# DC11 33 XS Holds Size Hard Difficulty

Reference DC11

Holds 3
Size XXL
Difficulty Easy
Reference DC14

Holds 3
Size XXXL
Difficulty Easy
Reference DC21

Holds 12 Size XL

Difficulty Moderate Reference DC23

Holds 1
Size XXXL
Difficulty Easy
Reference DC24