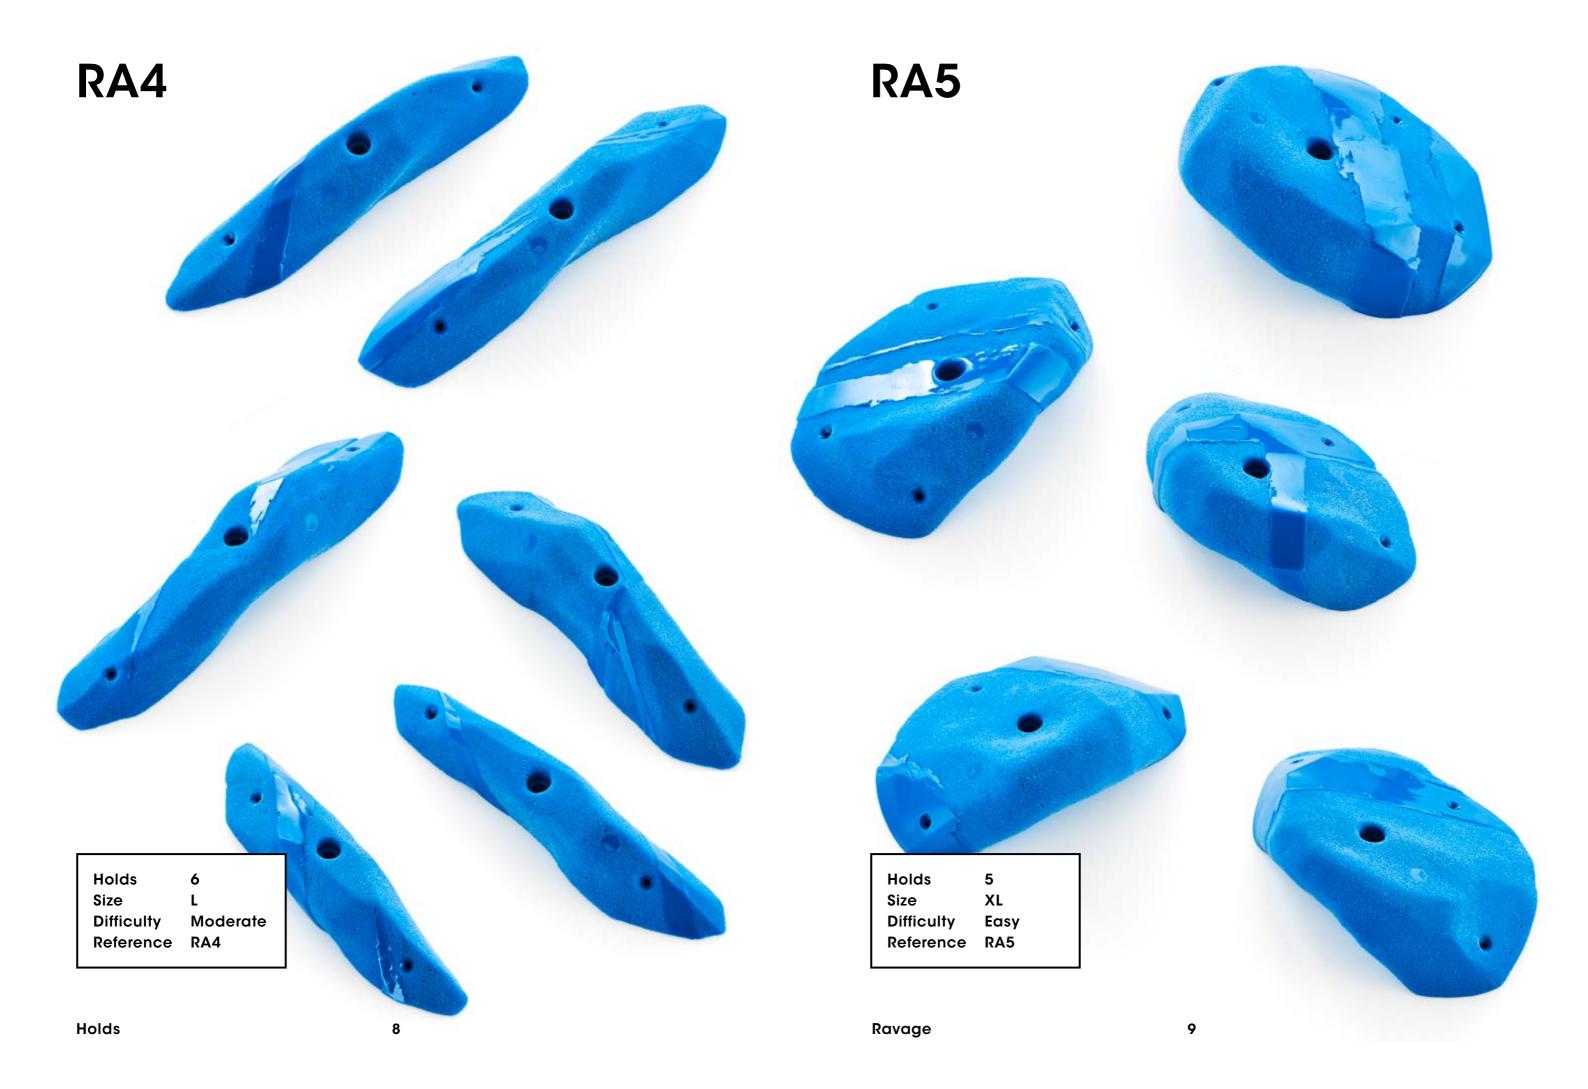

North America

### Index

**Bubble/Nussgipfel 280** 

#### Holds **Volumes** RA Ravage 4 V.09 Borderline Mini 284 LL Lucha Libre 28 V.08 Jolly Jumper 286 Creature of Comfort 70 288 V.07 Borderline V.06 Golden Leaves Electric Flavour 114 290 Damage Control 141 V.05 Tsunami 292 Tokyo 2020 198 V.04 Thunderbirds 294 Hyperbole 216 V.03 Elliot Master 296 **Desert Session** 220 V.02 Superstar 298 SZ Schmarotzer 224 V.01 Revival 300 Slug SL 228 OR Organs 234 Technical data **ORSL Organ Slug** 238 **Baby Trash** 240 **Specificities** 306 **Rustic Flowers** 244 Color panel 307 **Pizokel** 254 MG Maggot 256 Info Cailloux 258 Frog Contact 310 FG 262 **Bubble** 270 310 В **Impressum** Nussgipfel 274 Ν









6 Ravage



#### RA6



Holds

10

Ravage

11





Holds 14

Ravage







Holds 20 Ravage 21

#### **RA16**



Holds 22 Ravage 23



Holds 24 Ravage 25



Holds 26 Ravage 27

# Lucha Libre



LL1



28



Hold 1
Size XXXL
Difficulty Moderate
Reference LL2

Holds 30 Lucha Libre 31



Holds 32 Lucha Libre 33



3 XXL Holds Size Easy Difficulty Reference LL4

34 Lucha Libre Holds







41

Holds 40 Lucha Libre



Holds Size

Moderate Difficulty Reference LL9





Holds 6
Size XL
Difficulty Moderate
Reference LL10









Lucha Libre



Holds 19
Size S
Difficulty Hard
Reference LL15

Holds 54 Lucha Libre 55



Holds 56 Lucha Libre 57



Holds 58 Lucha Libre 59



60

Lucha Libre

## **LL19** 8 XL Holds Size Moderate Difficulty Reference LL19

Holds 62 Lucha Libre 63



Holds 7
Size L
Difficulty Easy