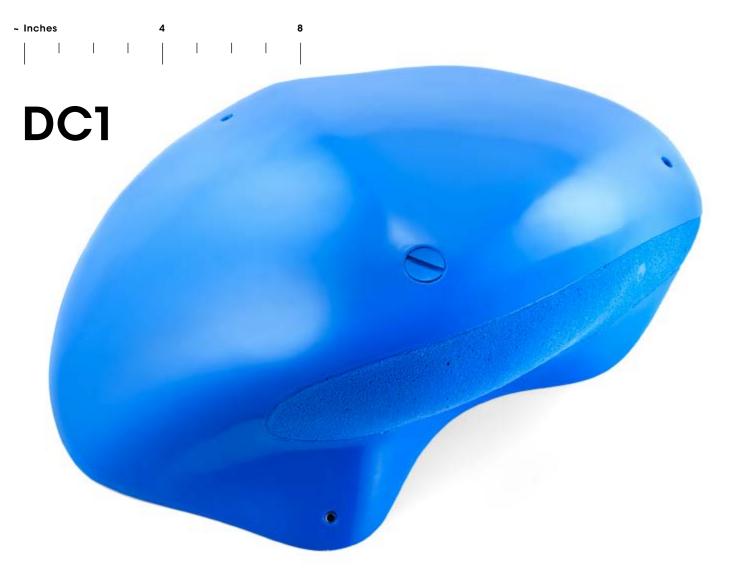

### Damage Control

Holds 2
Size XXXL/XXL
Difficulty Medium
Reference DC1

Holds Damage Control 141

Damage Control

143

Holds 5 Size XL

Difficulty Moderate Reference DC4

Holds 2
Size XXL/XL
Difficulty Hard
Reference DC8