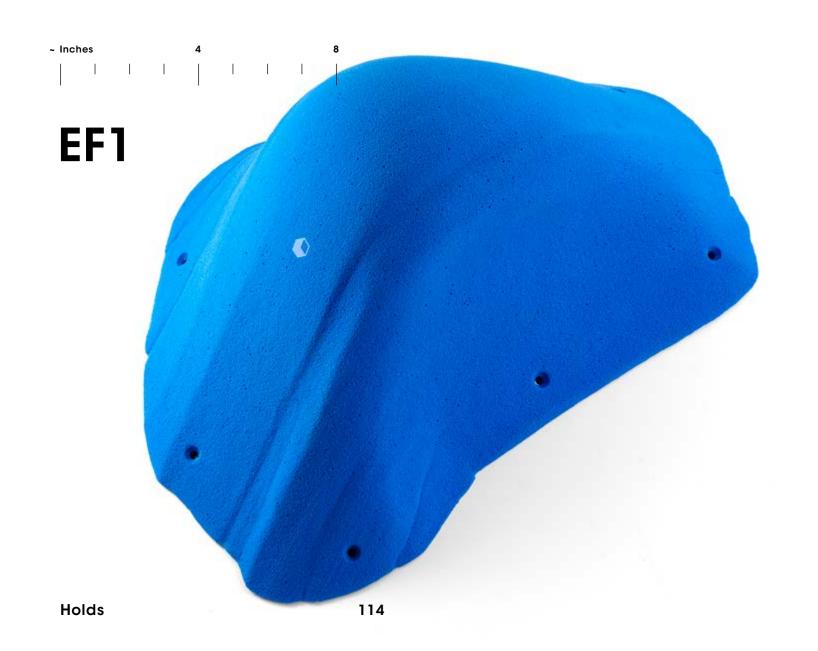

# Electric Flavour

Holds 2
Size XXL
Difficulty Hard
Reference EF1

Electric Flavour 115