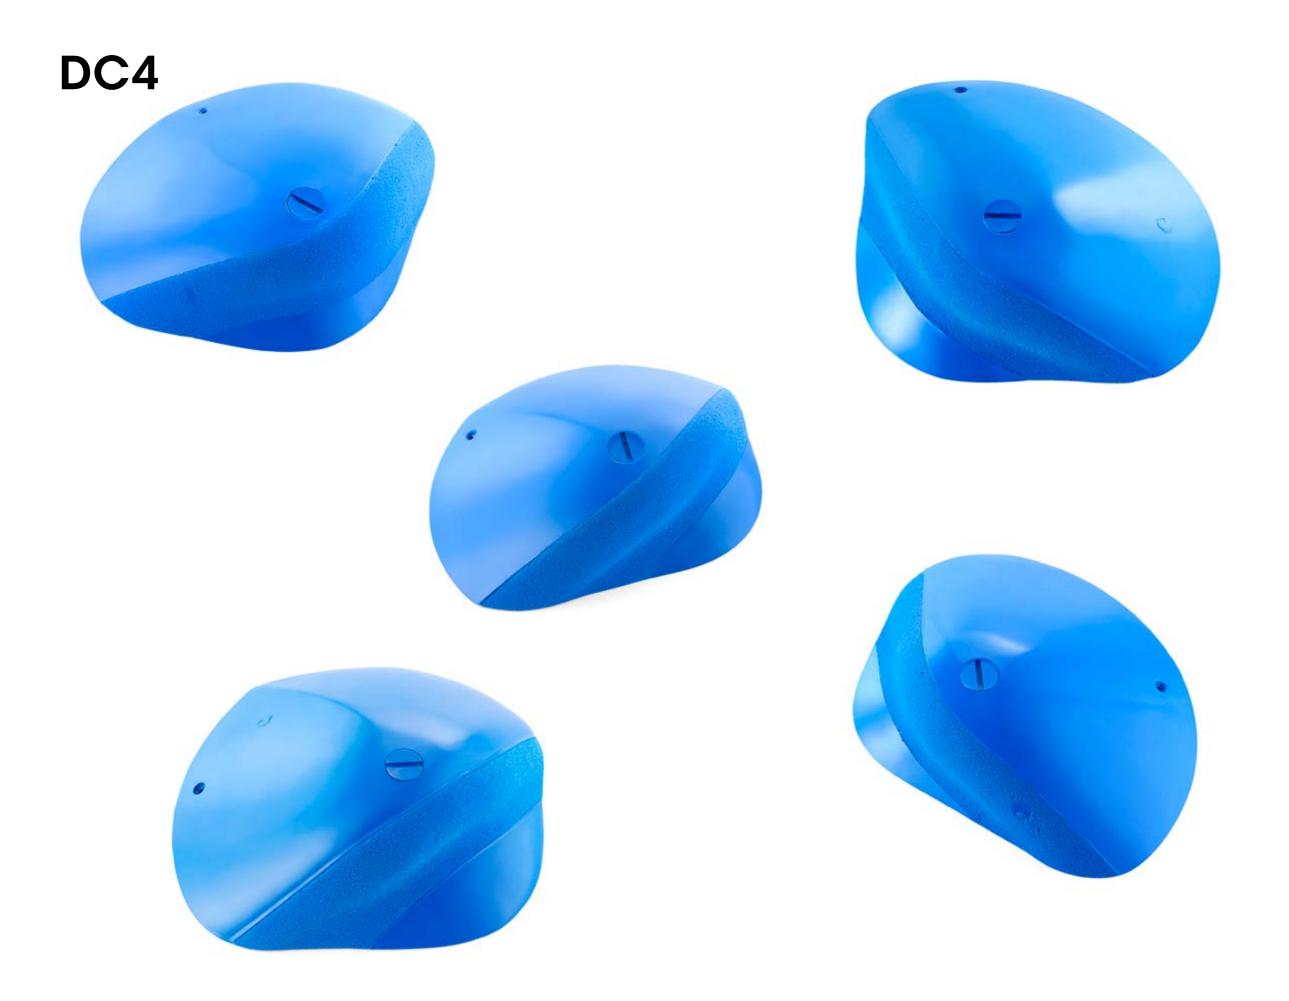

### Damage Control

Holds 2
Size XXXL/XXL
Difficulty Medium
Reference DC1

Holds Damage Control 141

Damage Control

143

Holds 5 Size XL

Difficulty Moderate Reference DC4

Holds 2
Size XXL/XL
Difficulty Hard
Reference DC8