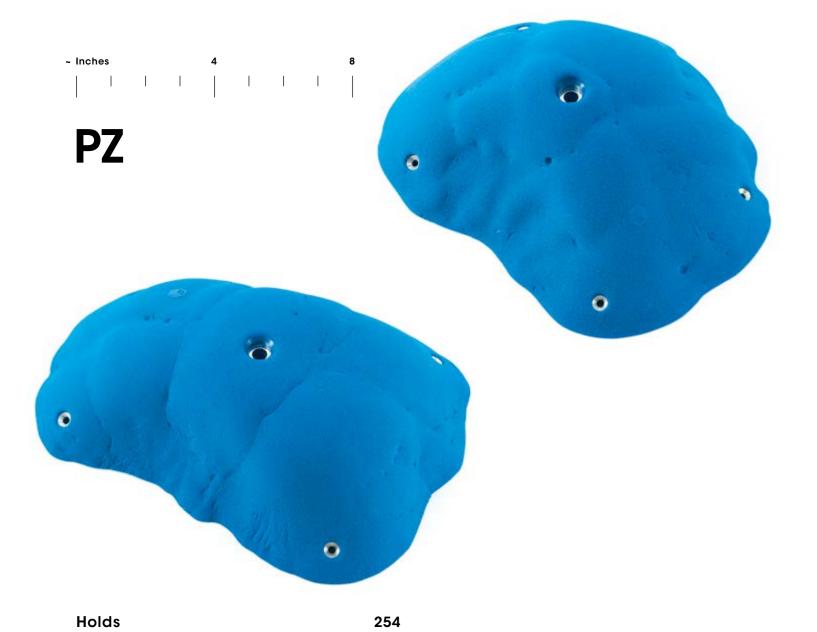

Hold 1
Size XXXL
Difficulty Moderate
Reference TK1

Holds 198 Tokyo 2020 199

**TK2** 

201



Holds 200 Tokyo 2020

### TK3





Holds

202

Tokyo 2020

203









Tokyo 2020 210 Holds





Holds 214 Tokyo 2020

## Hyperbole









Holds 216

Hyperbole





Holds 218 Hyperbole

### Desert Session









Holds 220

**Desert Session** 





Holds 222 Desert Session

## Schmarotzer

~ Inches 4 8





## Slug



#### SL1



Hold 1
Size XL
Difficulty Hard
Reference SL1



### SL3 10 \$ Holds Size Difficulty Moderate Reference SL3

Holds 230 Slug



## Organs







## Organ/ Slug

~ Inches 4 8

Holds



### Baby Trash





**Baby Trash** 





Holds 242 Baby Trash 243

### Rustic Flowers



**RF13** 



244



Holds 3
Size XXL/XL
Difficulty Easy
Reference RF13









### Pizokel





255

Pitzokel

## Maggot



#### MG







Holds 256

Maggot

#### CA2

### Cailoux





#### CA1



Hold 1 Size XL Difficulty Easy Reference CA1



Holds 258 Cailloux 259



260 Cailloux Holds

## Frog







Holds 266 Frog



### Bubble













Size Moderate Difficulty Reference B1

270 Holds

**Bubble** 



## Nussgipfel









Holds 5 Size **Difficulty** Hard Reference N1

Holds 274 Nussgipfel



Holds 276 Nussgipfel

# Bubble/ Nussgipfel





### **BN54** Holds 20 XS Size Hard Difficulty Reference BN54

Holds 280 Bubble / Nussgipfel



### Borderline Mini



CM 10 2

Volumes 284 Borderline Mini





## Golden Leaves









Golden Leaves

## Tsunami





# Thunder-birds



294



Volumes

# Elliot Master





# Superstar





Superstar

299

## Revival



**Volumes** 



3