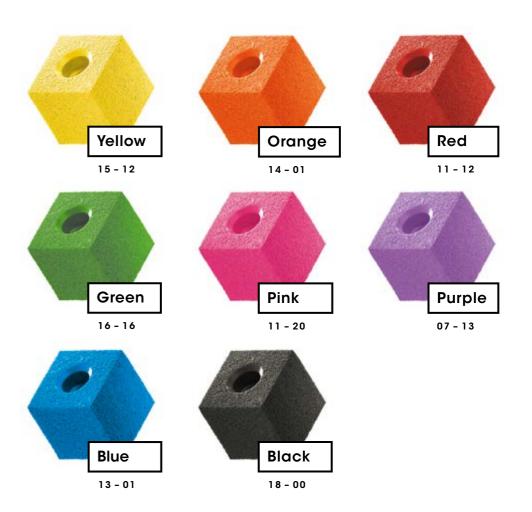

n of our larger holds have a screw-in cap for the bolthole. Laurent Laporte devised this system exclusively for Cheeta holds and Flatholds to avoid the use of the bolthole for fingers thus optimising the use of the designed grip. It screws into large threads on the inside of the bolthole and can easily be tightened by hand or with a coin. Additional caps in packs of 15 are available in all the colours in our catalogue.



#### Volumes

Flathold volumes are made of a mix of polyester resin and fiberglass that is then covered with quartz sand to get a fine texture with good friction. This process allows for very thin, light and strong shapes. The volumes are attached with standard wood screws, but we recommend using flatheads to preserve the flange. The volumes are only available in black.



307

Specificities 306 Color panel



### Contact

#### Flathold Sàrl

Gurzelenstrasse 7 CH - 2502 Biel / Bienne info@flathold.com flathold.com 0041 78 811 00 15

## **Impressum**

#### **Pictures**

Antal Thoma [Studio] antalthoma.ch Jonas Chapuis [Workshop] brionebouldering.com

#### Text

Josette Seydoux Joseph Barnes [Translation]

#### **Graphic design**

Vincent Delachaux Jérôme Konrad structo.ch

Infos 310

flathold.com