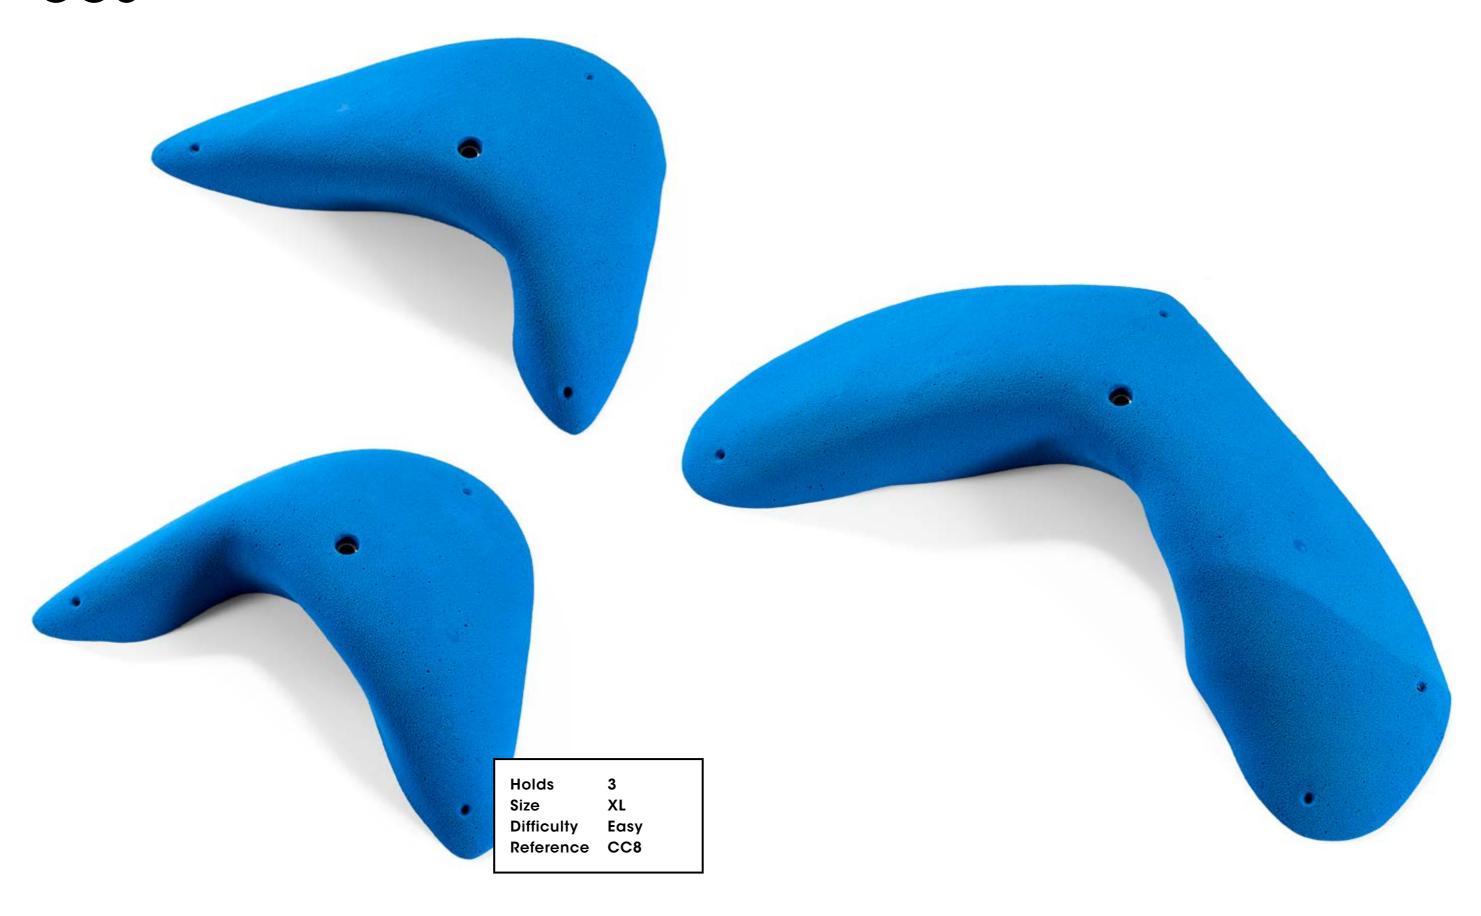

# Creature of Comfort

Size XXXL
Difficulty Easy
Reference CC1

Holds 70 Creature of Comfort 71

Holds 72 Creature of Comfort 73

Holds 74 Creature of Comfort 75

78 Holds **Creature of Comfort** 

Holds 80 Creature of Comfort 81