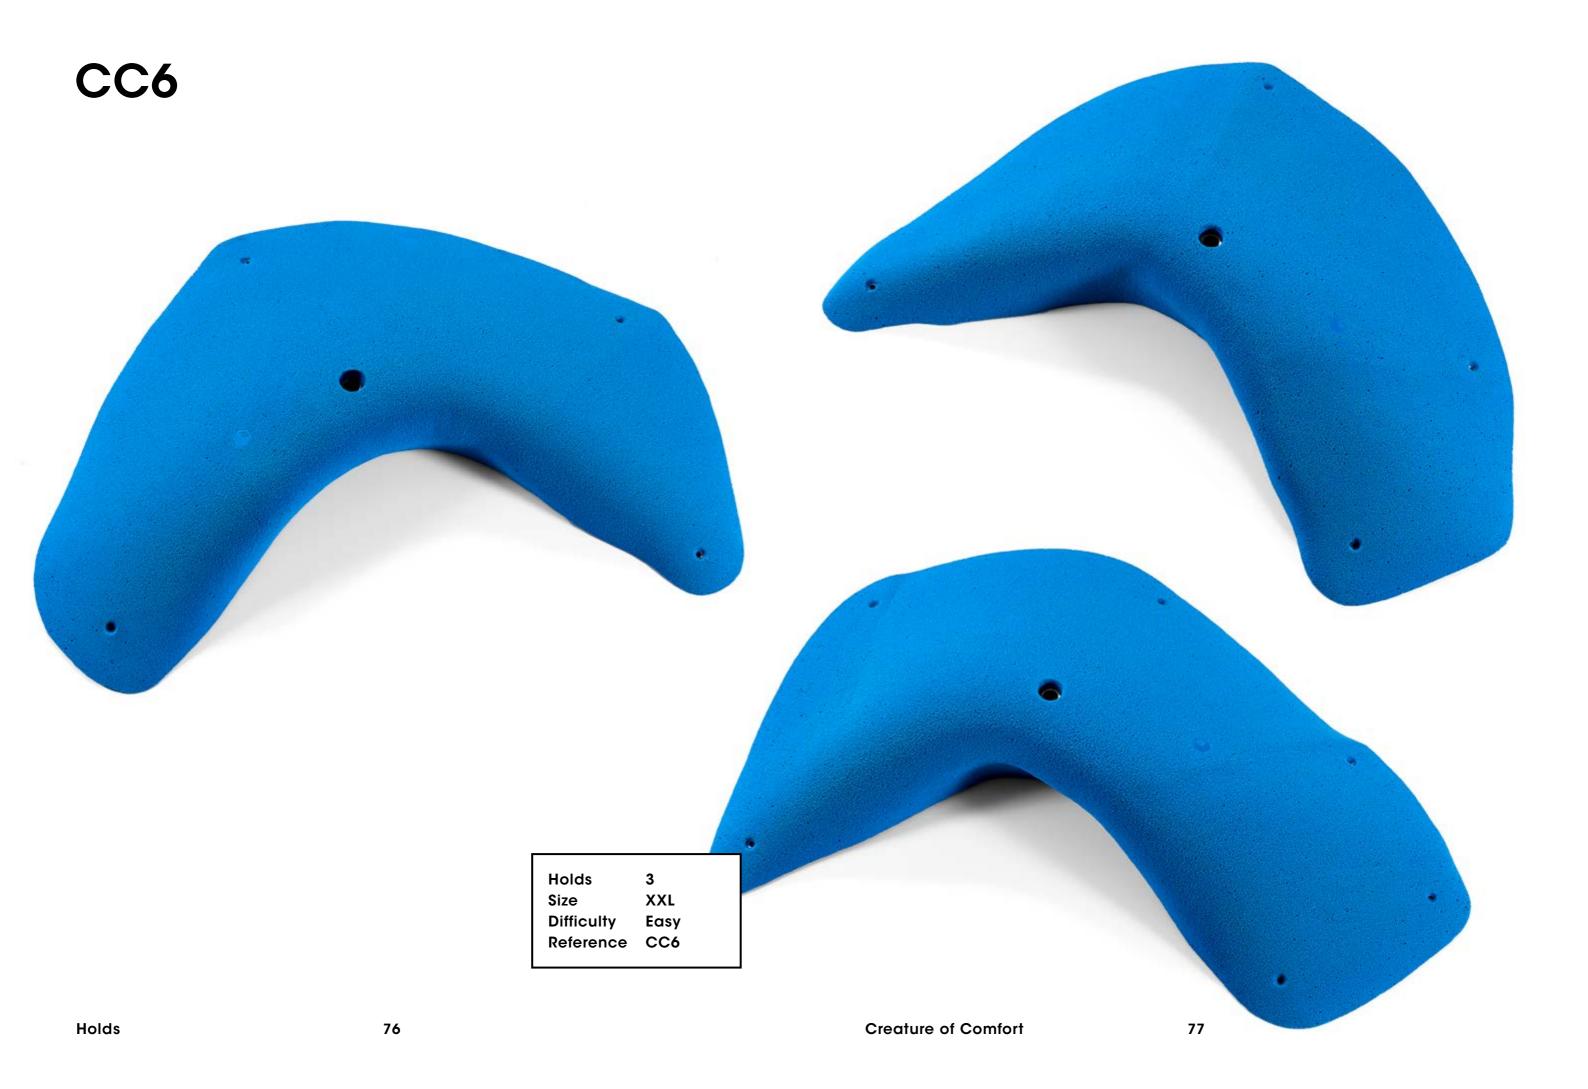

# Creature of Comfort

Size XXXL
Difficulty Easy
Reference CC1

Holds 70 Creature of Comfort 71

Holds 72 Creature of Comfort 73

Holds 74 Creature of Comfort 75

78 Holds **Creature of Comfort** 

Holds 80 Creature of Comfort 81