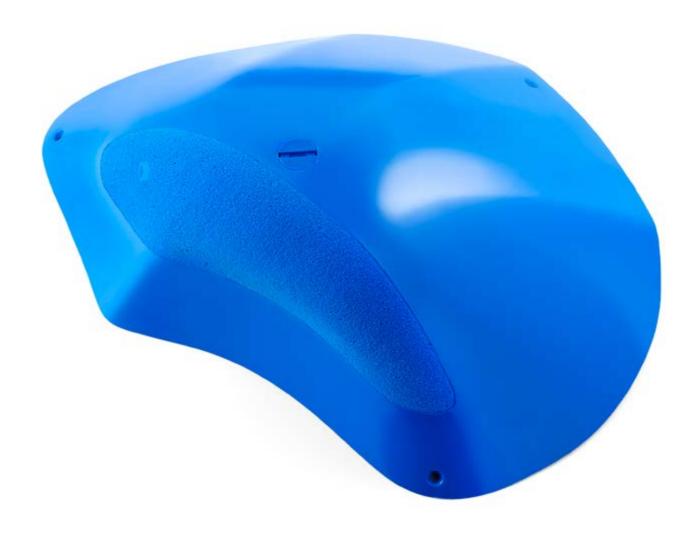

### Damage Control

Holds 2
Size XXXL/XXL
Difficulty Medium
Reference DC1

Holds Damage Control 141

Damage Control

143

Holds 5 Size XL

Difficulty Moderate Reference DC4

Holds 2
Size XXL/XL
Difficulty Hard
Reference DC8