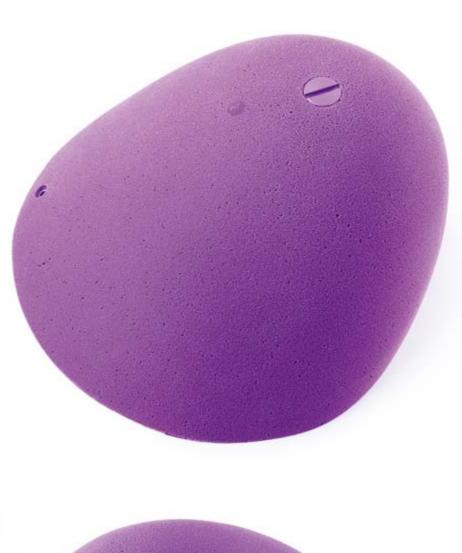

## Nussgipfel

Holds 5 Size **Difficulty** Hard Reference N1

Holds 274 Nussgipfel

Holds 276 Nussgipfel