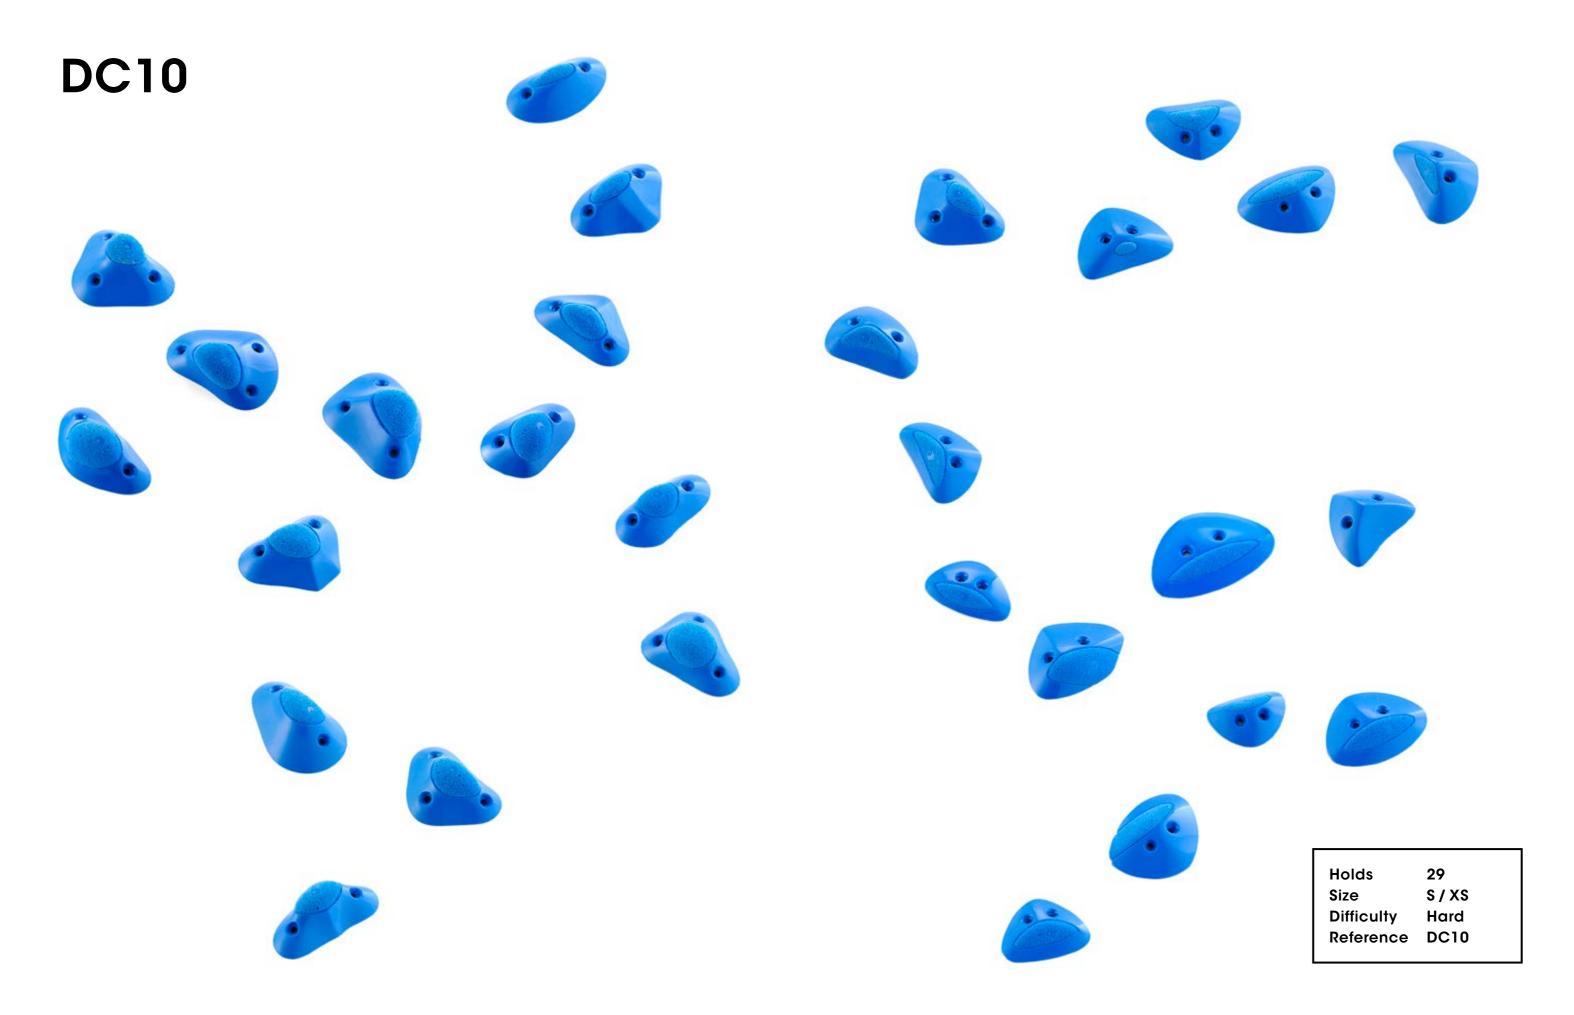

# DC11 33 XS Holds Size Hard Difficulty

Reference DC11

Holds 3
Size XXL
Difficulty Easy
Reference DC14

Holds 3
Size XXXL
Difficulty Easy
Reference DC21

Holds 12 Size XL

Difficulty Moderate Reference DC23

Holds 1
Size XXXL
Difficulty Easy
Reference DC24