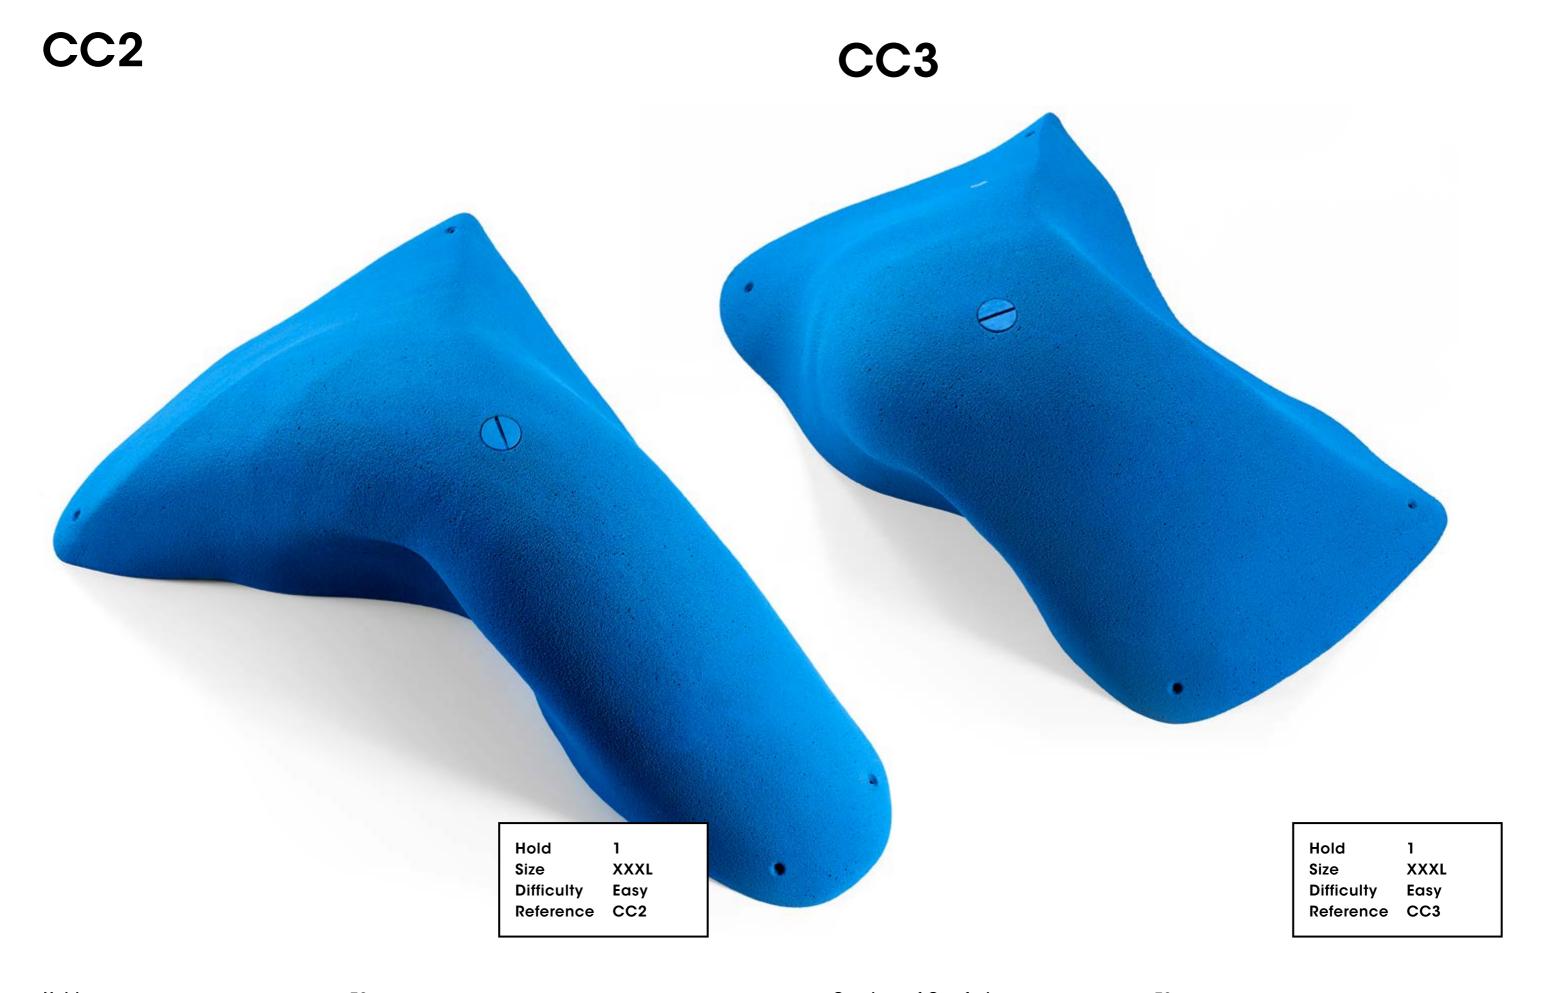

# Creature of Comfort

Size XXXL
Difficulty Easy
Reference CC1

Holds 70 Creature of Comfort 71

Holds 72 Creature of Comfort 73

Holds 74 Creature of Comfort 75

78 Holds **Creature of Comfort** 

Holds 80 Creature of Comfort 81