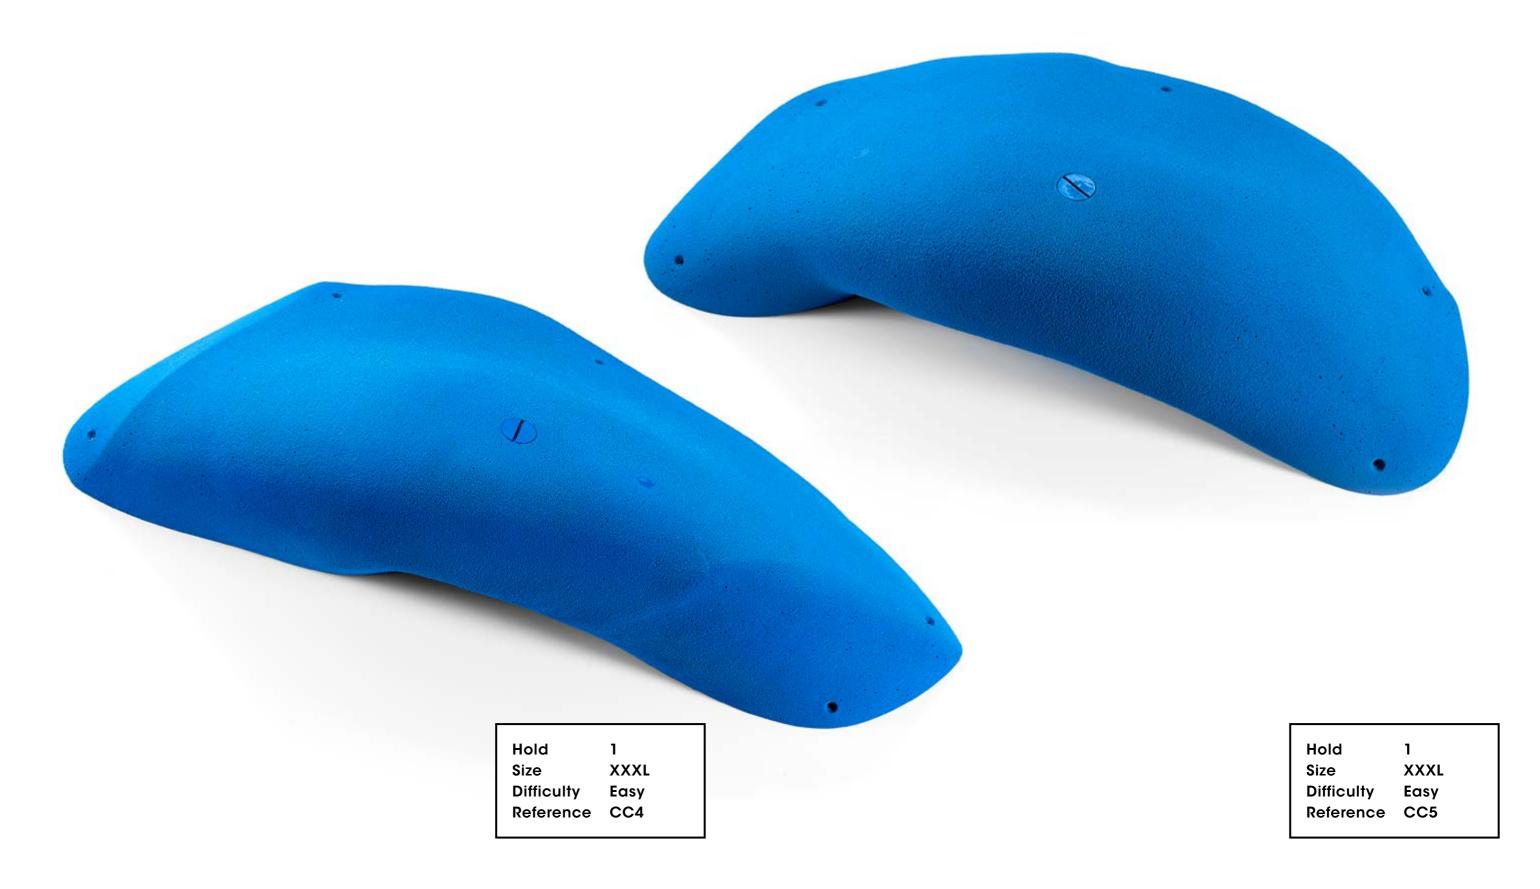

# Creature of Comfort

Size XXXL
Difficulty Easy
Reference CC1

Holds 70 Creature of Comfort 71

Holds 72 Creature of Comfort 73

Holds 74 Creature of Comfort 75

78 Holds **Creature of Comfort** 

Holds 80 Creature of Comfort 81