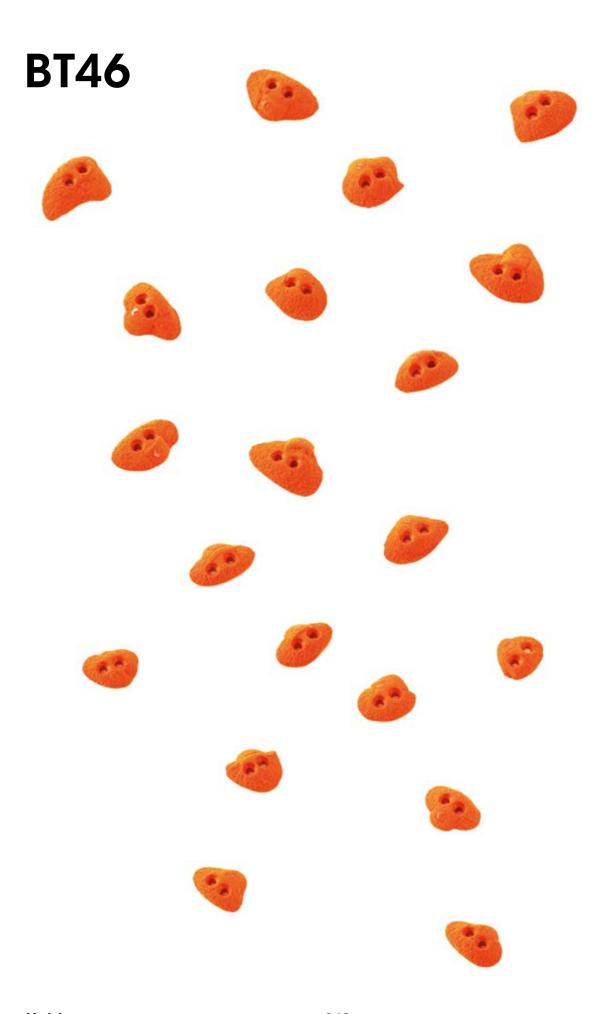

## Nussgipfel

Holds 5 Size **Difficulty** Hard Reference N1

Holds 274 Nussgipfel

Holds 276 Nussgipfel

# Bubble/ Nussgipfel

### **BN54** Holds 20 XS Size Hard Difficulty Reference BN54

Holds 280 Bubble / Nussgipfel