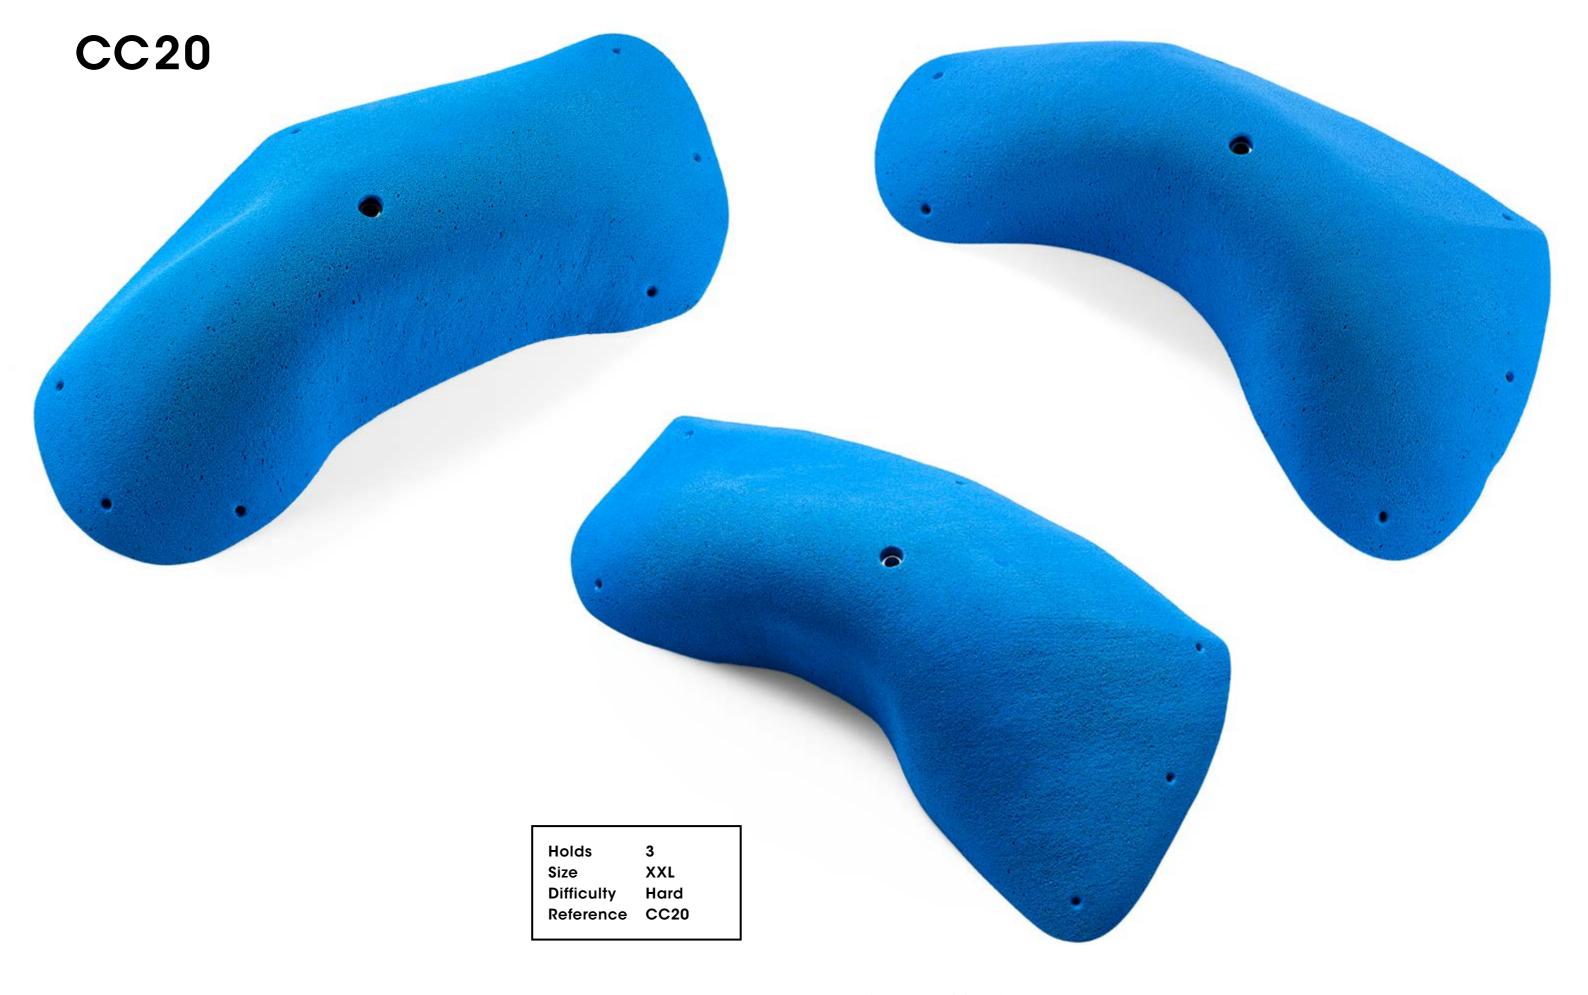

Hold 1
Size XXXL
Difficulty Hard
Reference CC16

Holds 96 Creature of Comfort 97

Holds 104 Creature of Comfort 105

Holds 106 Creature of Comfort

Holds 108 Creature of Comfort 109

Holds 110 Creature of Comfort 111 2/2