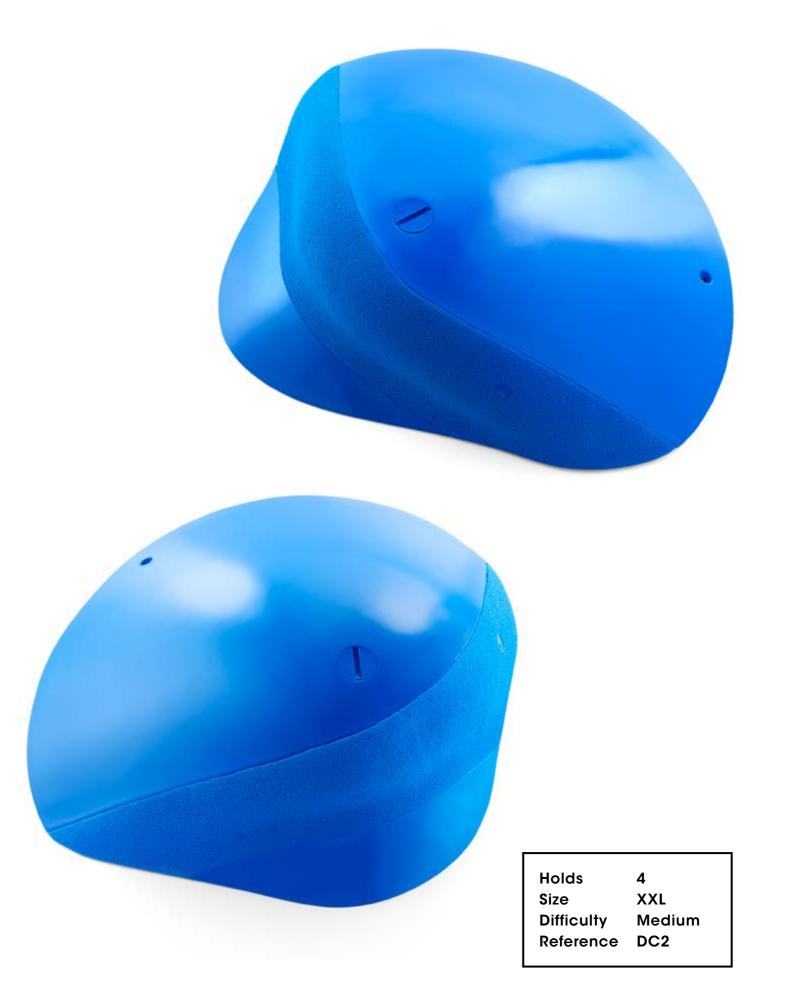

### Damage Control

Holds 2
Size XXXL/XXL
Difficulty Medium
Reference DC1

Holds Damage Control 141

Damage Control

143

Holds 5 Size XL

Difficulty Moderate Reference DC4

Holds 2
Size XXL/XL
Difficulty Hard
Reference DC8