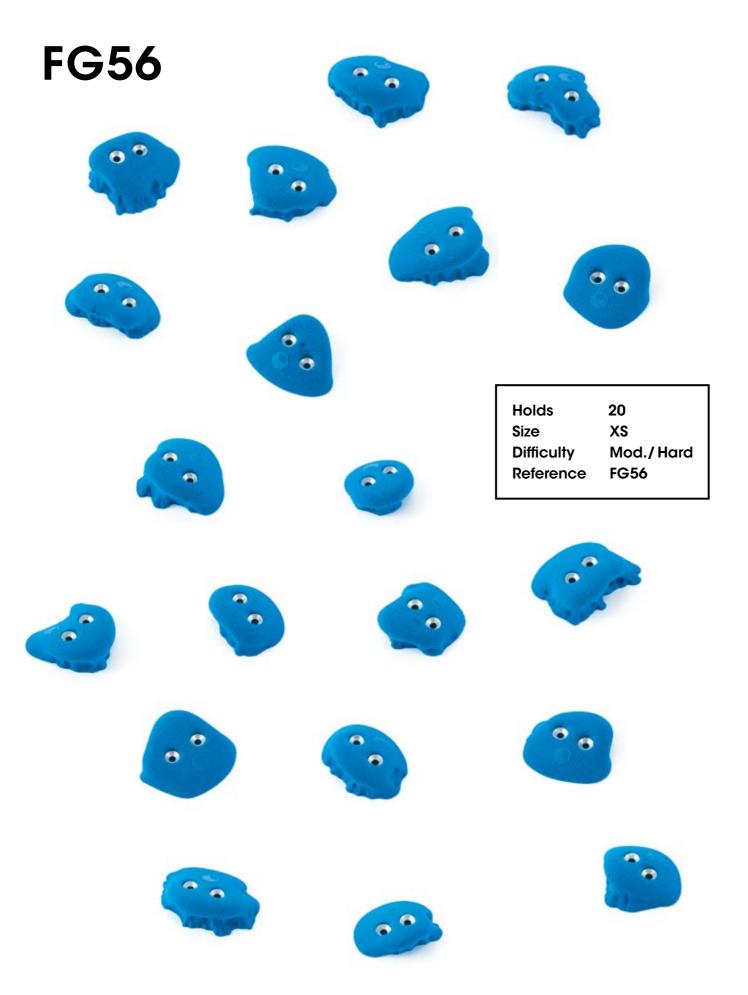

### **BN54** Holds 20 XS Size Hard Difficulty Reference BN54

Holds 280 Bubble / Nussgipfel