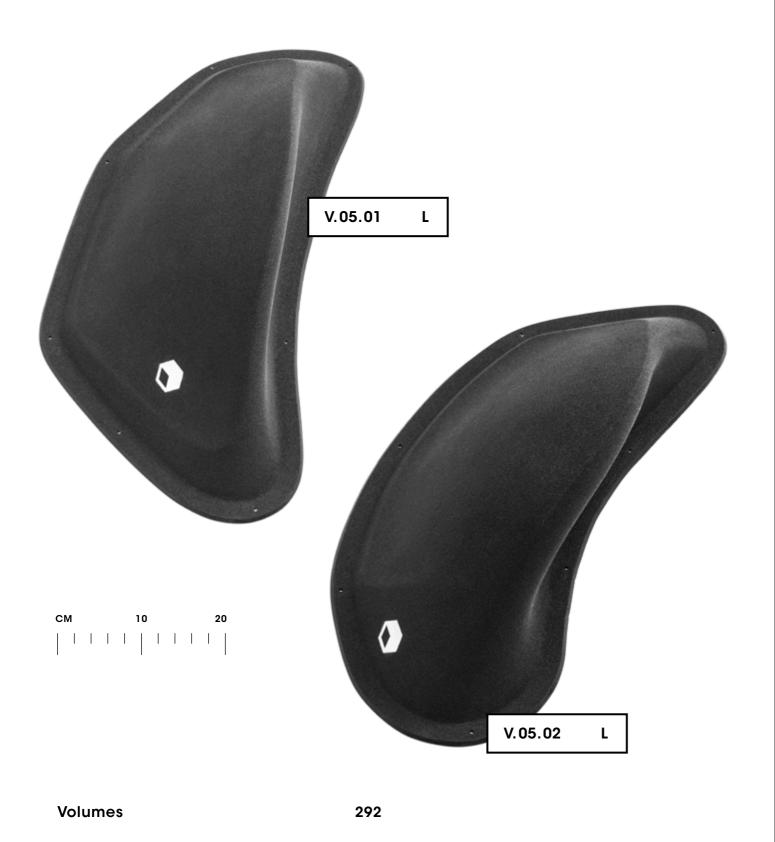

## Tsunami

#### Volumes

Flathold volumes are made of a mix of polyester resin and fiberglass that is then covered with quartz sand to get a fine texture with good friction. This process allows for very thin, light and strong shapes. The volumes are attached with standard wood screws, but we recommend using flatheads to preserve the flange. The volumes are only available in black.