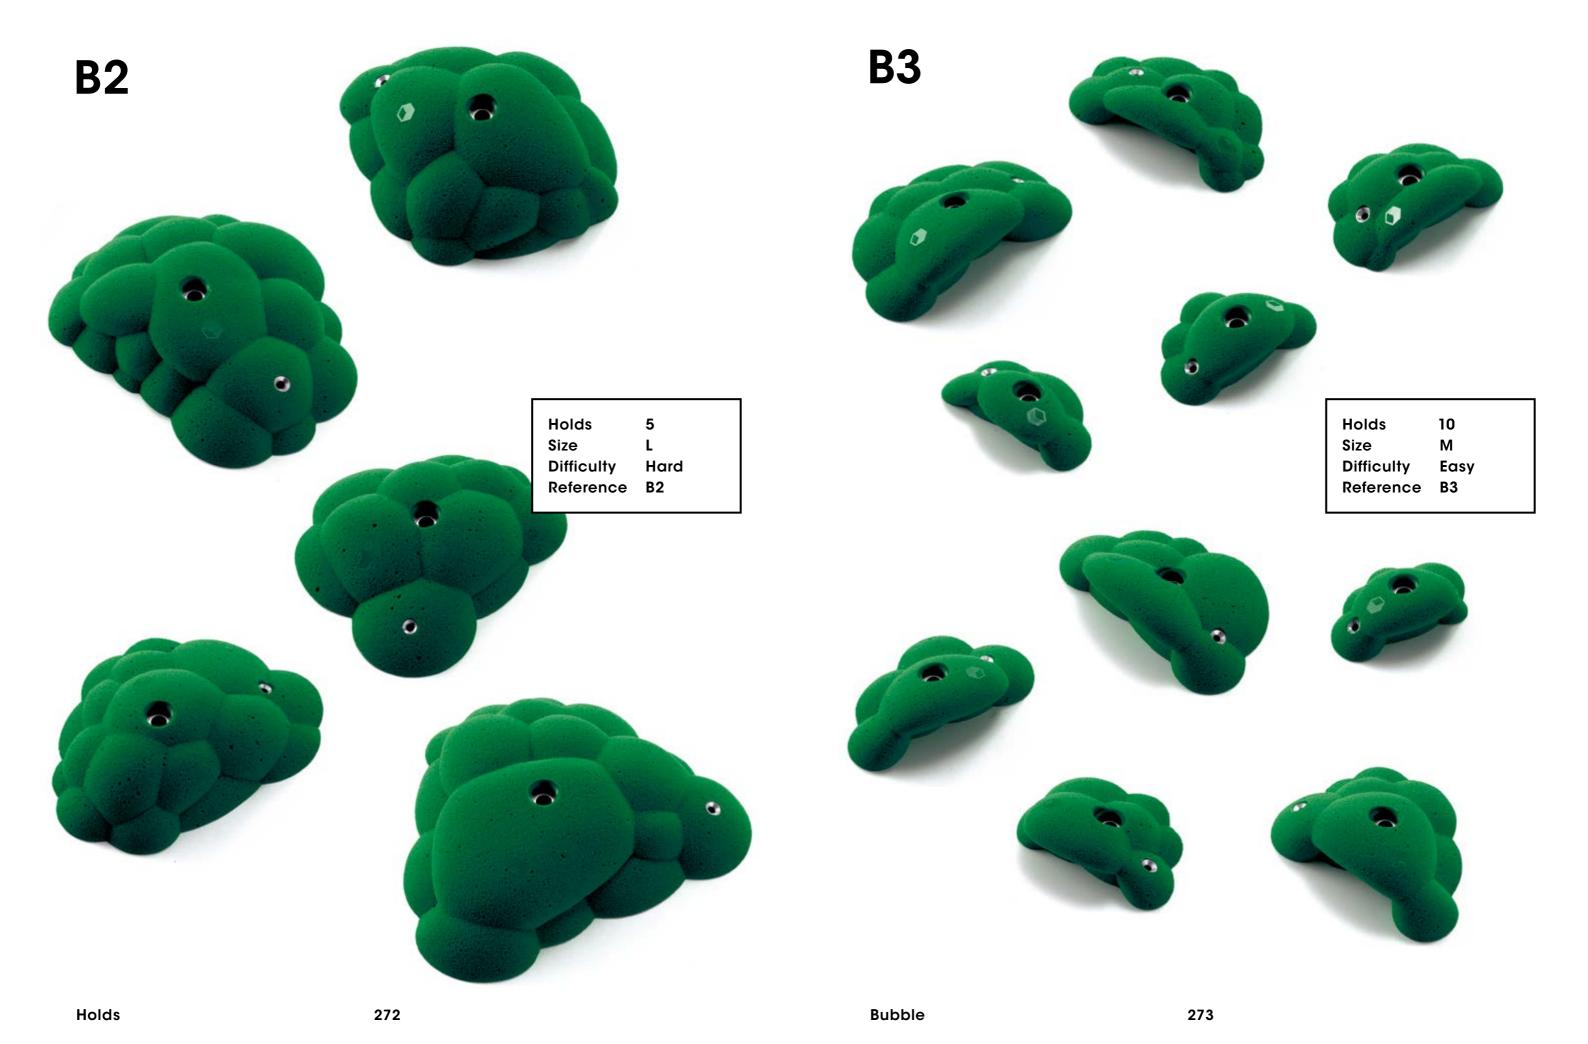

### Bubble

Size Moderate Difficulty Reference B1

270 Holds

**Bubble** 

## Nussgipfel

Holds 5 Size **Difficulty** Hard Reference N1

Holds 274 Nussgipfel

Holds 276 Nussgipfel

# Bubble/ Nussgipfel

### **BN54** Holds 20 XS Size Hard Difficulty Reference BN54

Holds 280 Bubble / Nussgipfel