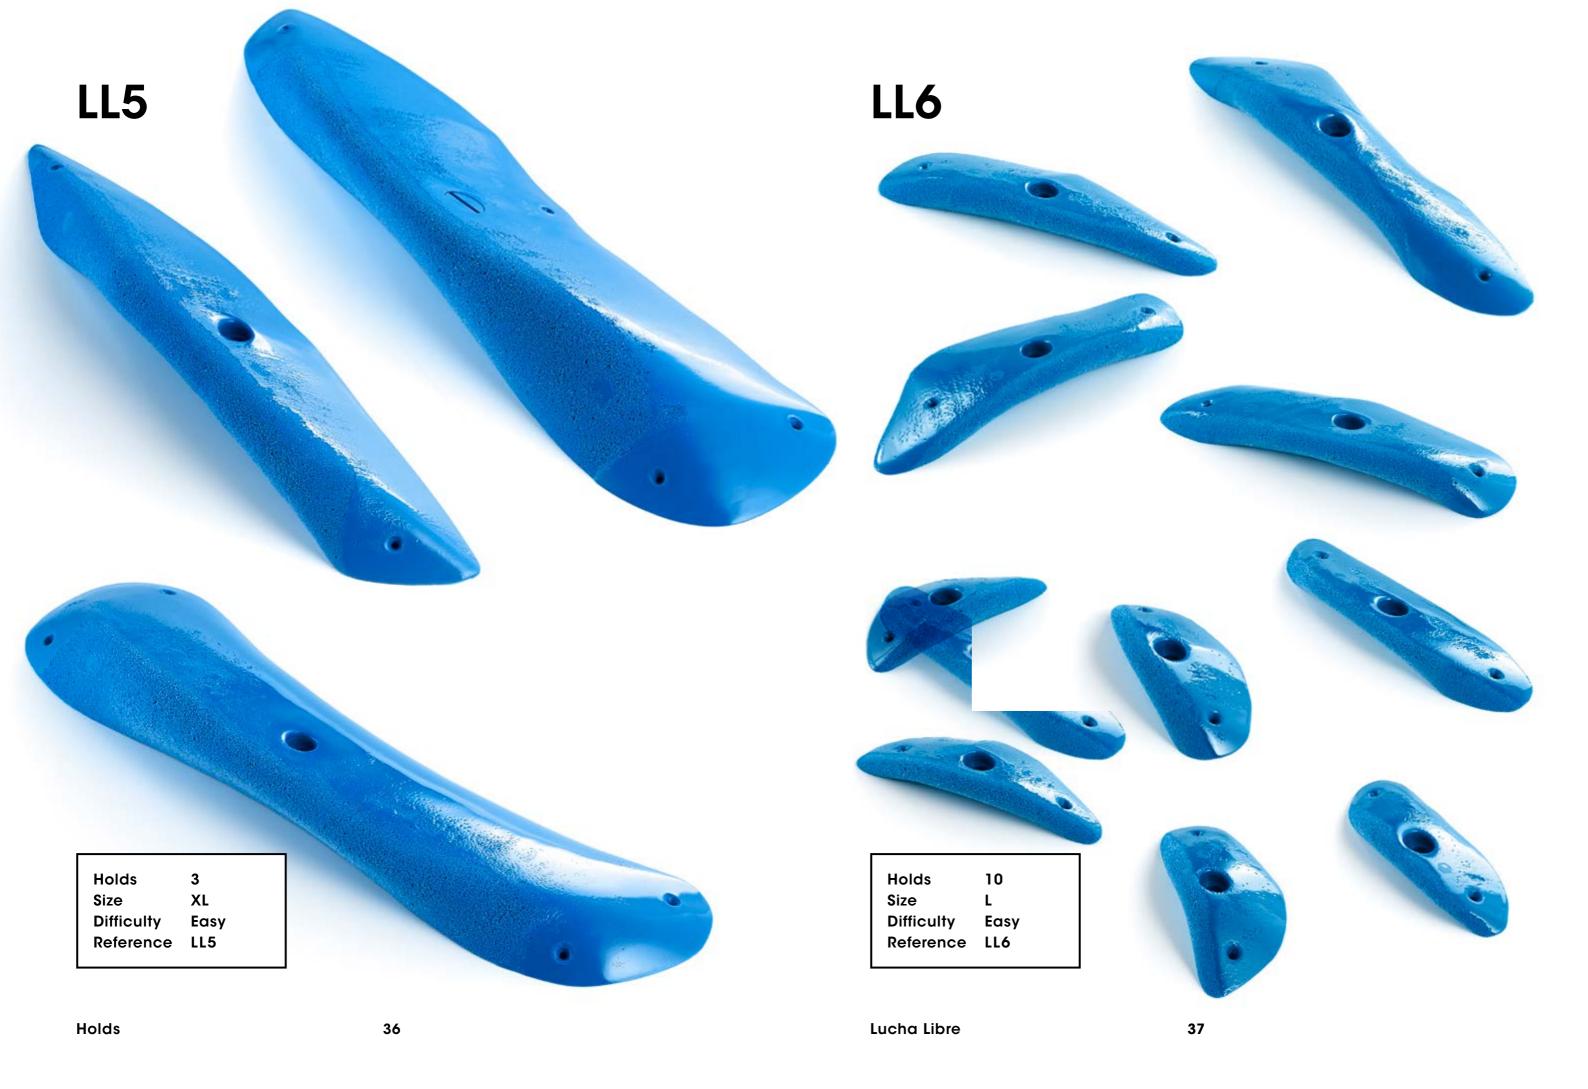

41

Holds 40 Lucha Libre

Holds Size

Moderate Difficulty Reference LL9

Holds 6
Size XL
Difficulty Moderate
Reference LL10

Lucha Libre

Holds 19
Size S
Difficulty Hard
Reference LL15

Holds 54 Lucha Libre 55