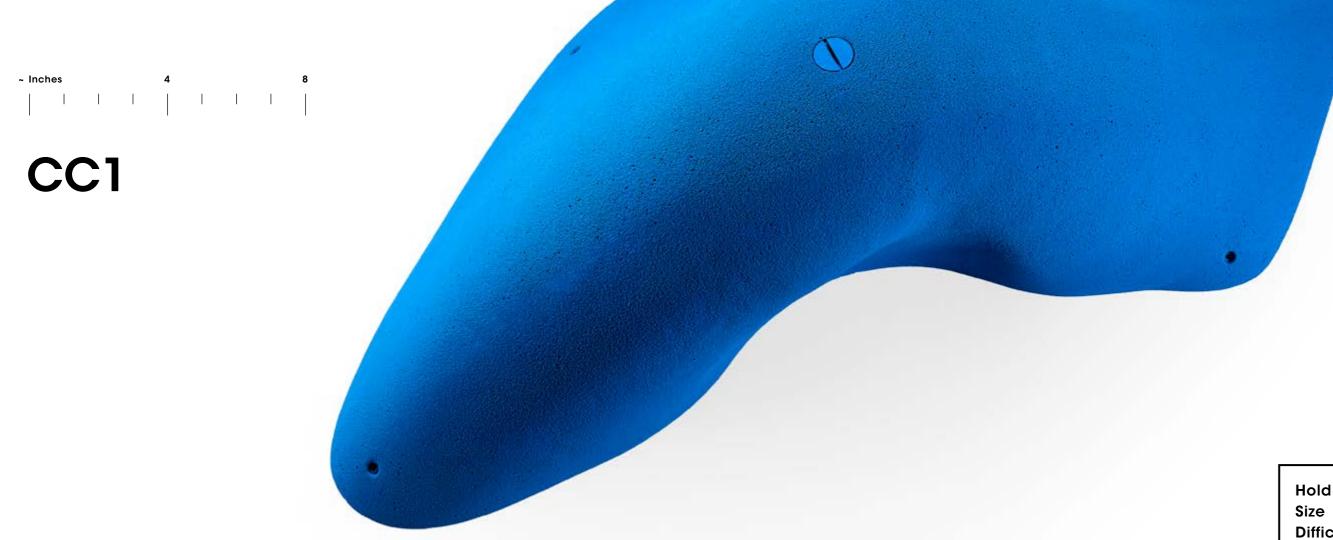

# Creature of Comfort

Size XXXL
Difficulty Easy
Reference CC1

Holds 70 Creature of Comfort 71

Holds 72 Creature of Comfort 73

Holds 74 Creature of Comfort 75

78 Holds **Creature of Comfort** 

Holds 80 Creature of Comfort 81