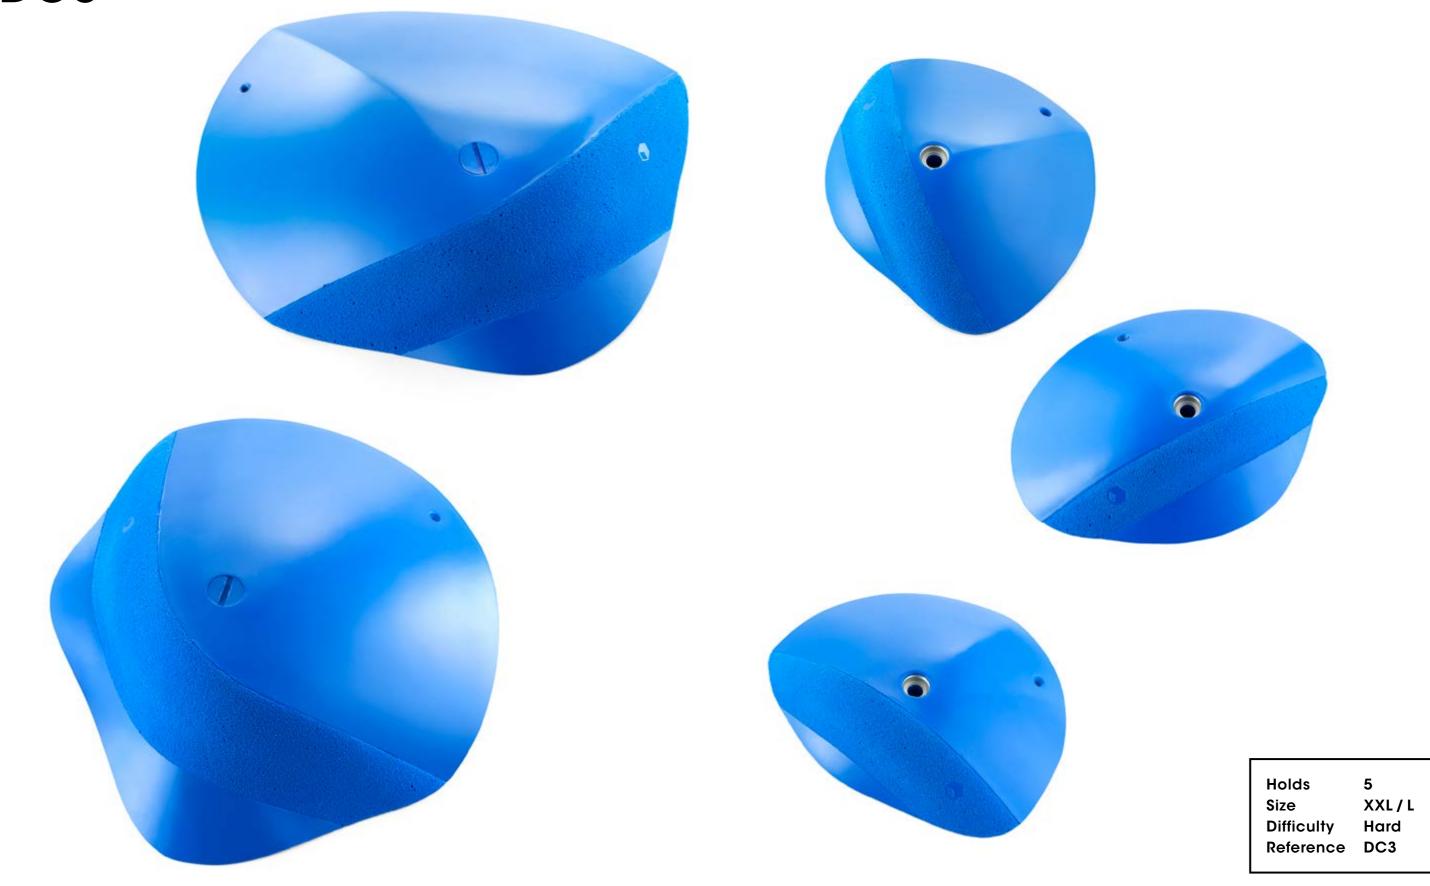

### Damage Control

Holds 2
Size XXXL/XXL
Difficulty Medium
Reference DC1

Holds Damage Control 141

Damage Control

143

Holds 5 Size XL

Difficulty Moderate Reference DC4

Holds 2
Size XXL/XL
Difficulty Hard
Reference DC8