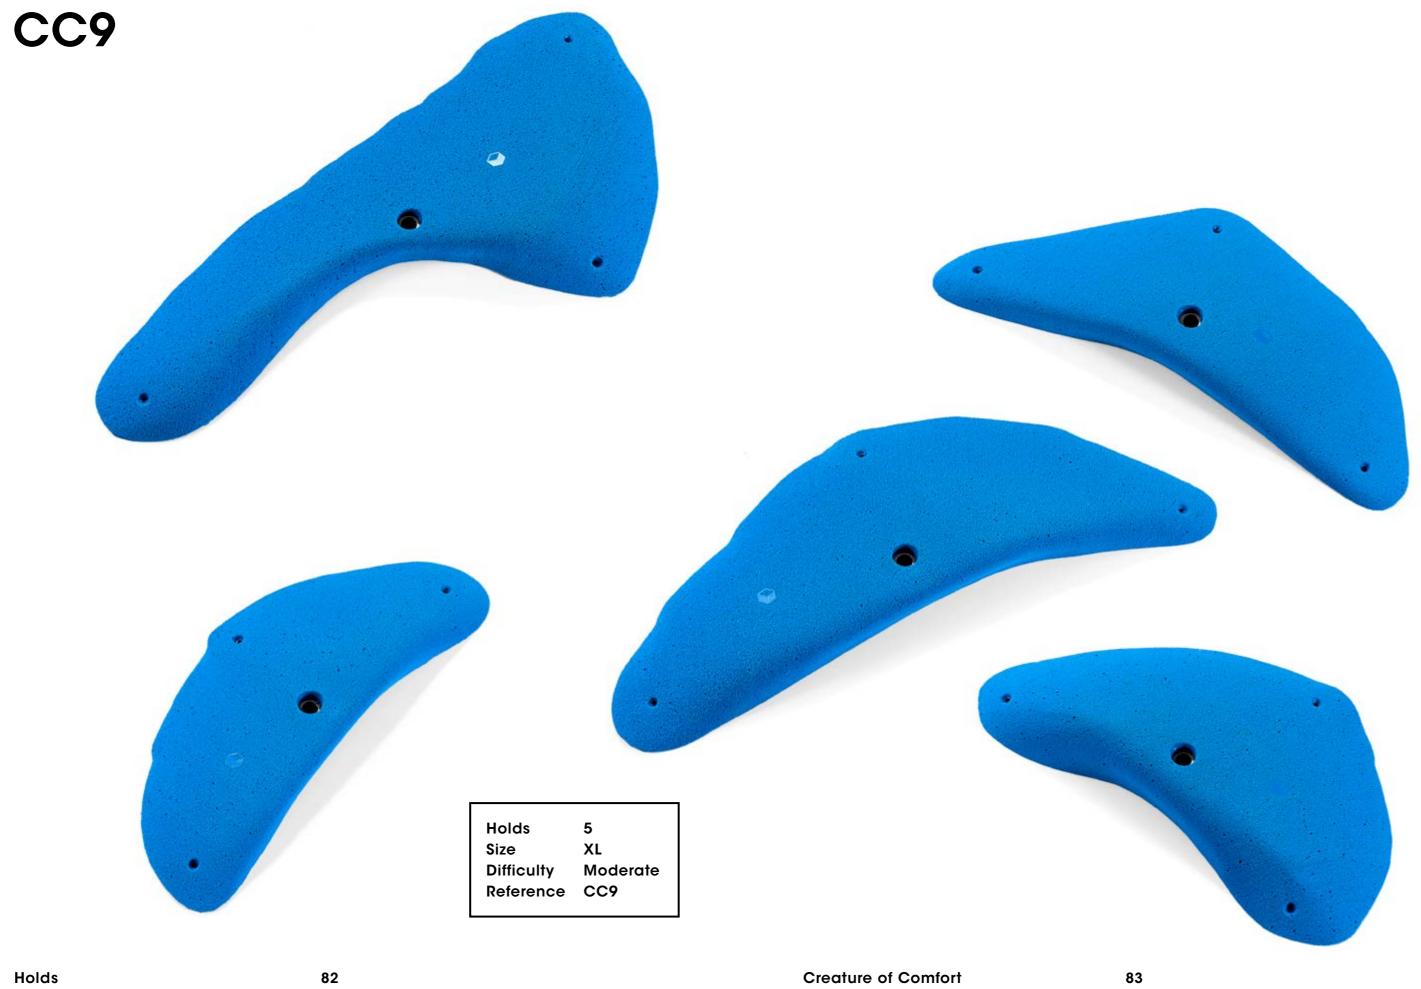

Holds

Holds 86 Creature of Comfort 87

90 Creature of Comfort Holds

Hold 1
Size XXXL
Difficulty Hard
Reference CC14

Holds 92 Creature of Comfort 93

Hold 1
Size XXXL
Difficulty Hard
Reference CC15

Holds 94 Creature of Comfort 95