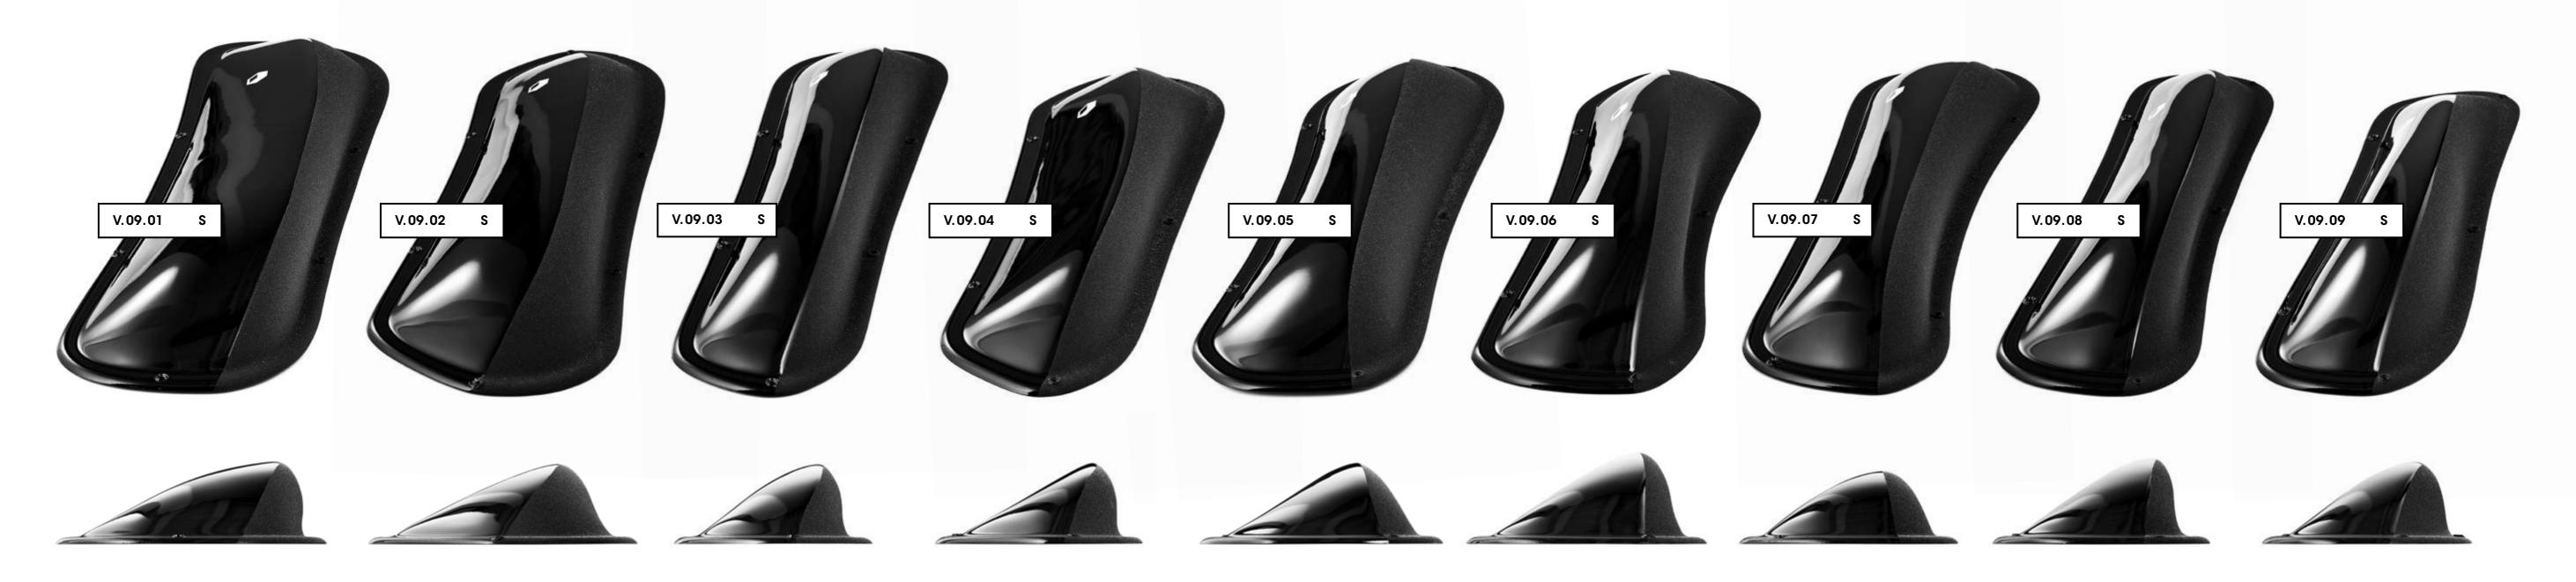

## Organ/ Slug

~ Inches 4 8

Holds



### Baby Trash





**Baby Trash** 





Holds 242 Baby Trash 243

### Rustic Flowers



**RF13** 



244



Holds 3
Size XXL/XL
Difficulty Easy
Reference RF13









### Pizokel





255

Pitzokel

## Maggot



#### MG







Holds 256

Maggot

#### CA2

### Cailoux





#### CA1



Hold 1 Size XL Difficulty Easy Reference CA1



Holds 258 Cailloux 259



260 Cailloux Holds

## Frog







Holds 266 Frog



### Bubble













Size Moderate Difficulty Reference B1

270 Holds

**Bubble** 



## Nussgipfel









Holds 5 Size **Difficulty** Hard Reference N1

Holds 274 Nussgipfel



Holds 276 Nussgipfel

# Bubble/ Nussgipfel





### **BN54** Holds 20 XS Size Hard Difficulty Reference BN54

Holds 280 Bubble / Nussgipfel



### Borderline Mini



CM 10 2

Volumes 284 Borderline Mini





## Golden Leaves









Golden Leaves

## Tsunami





# Thunder-birds



294



Volumes

# Elliot Master





# Superstar





Superstar

299

## Revival



**Volumes** 



300 Revival 301



### **About us**

Discarded foam holds, silicone molds, half-finished sculptures, plaster, dust... So many reminders that reflect a state of mind founded on an everlasting search for new ideas. The will to explore creative possibilities has led to testing different shapes, trying various materials and mastering molding techniques.

Flathold was born of the encounter between an international route setter and a visual arts student, whose first experience together dates back to 2008. A common goal: to create and develop shapes and grips, to fashion the foam