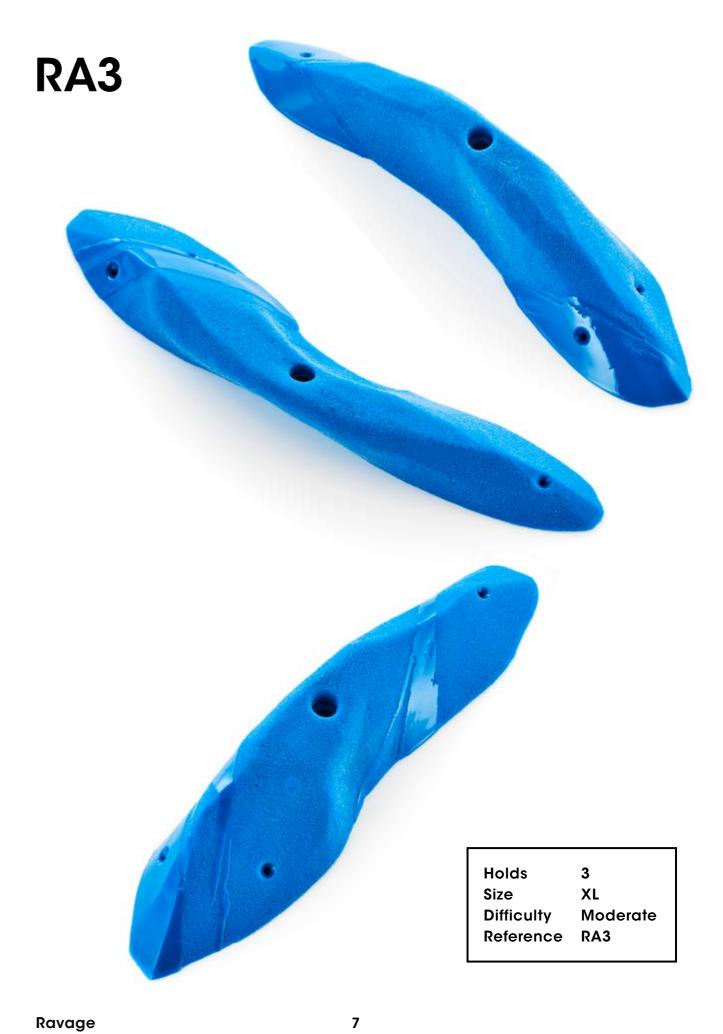

North America

### Index

**Bubble/Nussgipfel 280** 

#### Holds **Volumes** RA Ravage 4 V.09 Borderline Mini 284 LL Lucha Libre 28 V.08 Jolly Jumper 286 Creature of Comfort 70 288 V.07 Borderline V.06 Golden Leaves Electric Flavour 114 290 Damage Control 141 V.05 Tsunami 292 Tokyo 2020 198 V.04 Thunderbirds 294 Hyperbole 216 V.03 Elliot Master 296 **Desert Session** 220 V.02 Superstar 298 SZ Schmarotzer 224 V.01 Revival 300 Slug SL 228 OR Organs 234 Technical data **ORSL Organ Slug** 238 **Baby Trash** 240 **Specificities** 306 **Rustic Flowers** 244 Color panel 307 **Pizokel** 254 MG Maggot 256 Info Cailloux 258 Frog Contact 310 FG 262 **Bubble** 270 310 В **Impressum** Nussgipfel 274 Ν









6 Ravage



#### RA6



Holds

10

Ravage

11





Holds 14

Ravage







Holds 20 Ravage 21

#### **RA16**



Holds 22 Ravage 23



Holds 24 Ravage 25



Holds 26 Ravage 27

# Lucha Libre



LL1



28



Hold 1
Size XXXL
Difficulty Moderate
Reference LL2

Holds 30 Lucha Libre 31



Holds 32 Lucha Libre 33



3 XXL Holds Size Easy Difficulty Reference LL4

34 Lucha Libre Holds







41

Holds 40 Lucha Libre



Holds Size

Moderate Difficulty Reference LL9





Holds 6
Size XL
Difficulty Moderate
Reference LL10









Lucha Libre



Holds 19
Size S
Difficulty Hard
Reference LL15

Holds 54 Lucha Libre 55



Holds 56 Lucha Libre 57



Holds 58 Lucha Libre 59



60

Lucha Libre

## **LL19** 8 XL Holds Size Moderate Difficulty Reference LL19

Holds 62 Lucha Libre 63



Holds 7
Size L
Diff