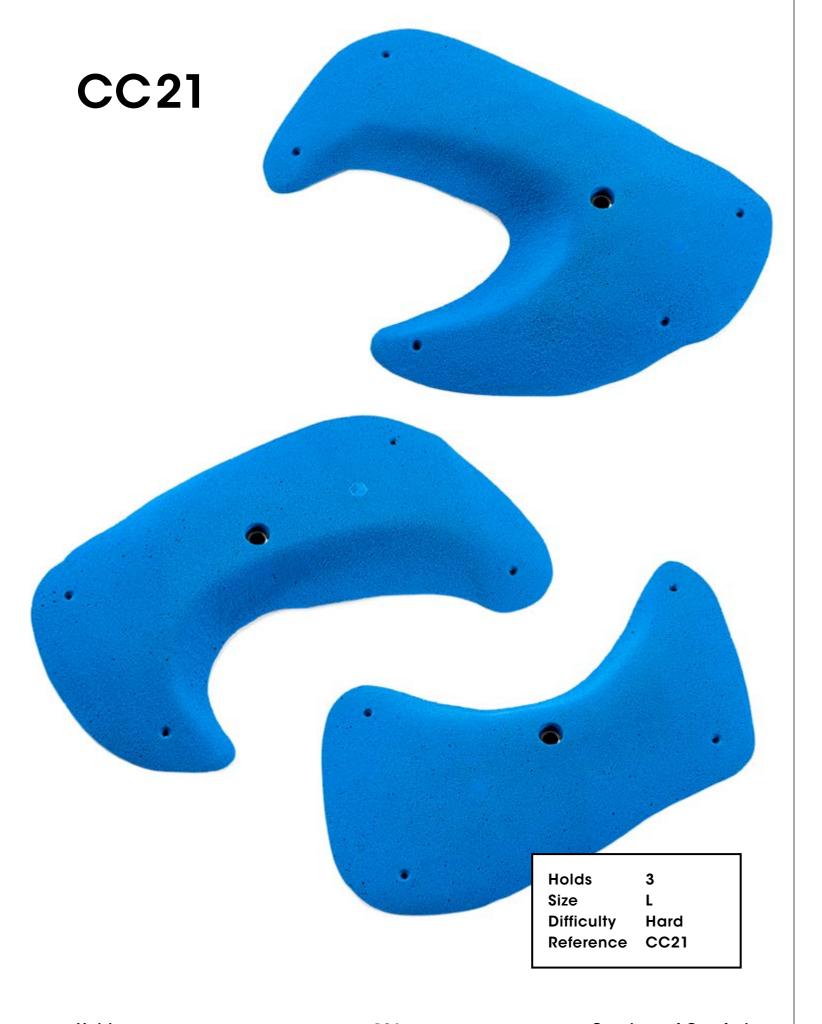

Hold 1
Size XXXL
Difficulty Hard
Reference CC16

Holds 96 Creature of Comfort 97

Holds 104 Creature of Comfort 105

Holds 106 Creature of Comfort

Holds 108 Creature of Comfort 109

Holds 110 Creature of Comfort 111 2/2