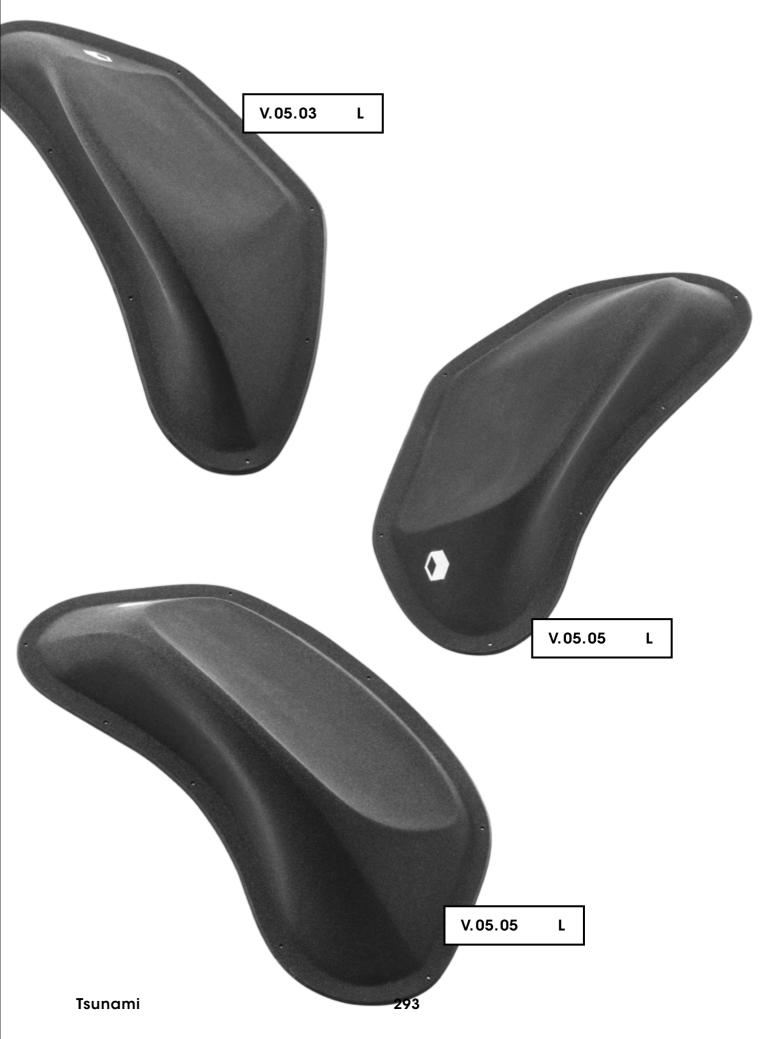

h 243

### Rustic Flowers



**RF13** 



244



Holds 3
Size XXL/XL
Difficulty Easy
Reference RF13









### Pizokel





255

Pitzokel

## Maggot



#### MG







Holds 256

Maggot

#### CA2

### Cailoux





#### CA1



Hold 1 Size XL Difficulty Easy Reference CA1



Holds 258 Cailloux 259



260 Cailloux Holds

## Frog







Holds 266 Frog



### Bubble













Size Moderate Difficulty Reference B1

270 Holds

**Bubble** 



## Nussgipfel









Holds 5 Size **Difficulty** Hard Reference N1

Holds 274 Nussgipfel



Holds 276 Nussgipfel

# Bubble/ Nussgipfel





### **BN54** Holds 20 XS Size Hard Difficulty Reference BN54

Holds 280 Bubble / Nussgipfel



### Borderline Mini



CM 10 2

Volumes 284 Borderline Mini





## Golden Leaves









Golden Leaves

## Tsunami





# Thunder-birds



294



Volumes

# Elliot Master





# Superstar





Superstar

299

## Revival



**Volumes** 



300 Revival 301



### **About us**

Discarded foam holds, silicone molds, half-finished sculptures, plaster, dust... So many reminders that reflect a state of mind founded on an everlasting search for new ideas. The will to explore creative possibilities has led to testing different shapes, trying various materials and mastering molding techniques.

Flathold was born of the encounter between an international route setter and a visual arts student, whose first experience together dates back to 2008. A common goal: to create and develop shapes and grips, to fashion the foam so as to approach the feelings one gets on a natural line. Testing gravity on the grips; imagining