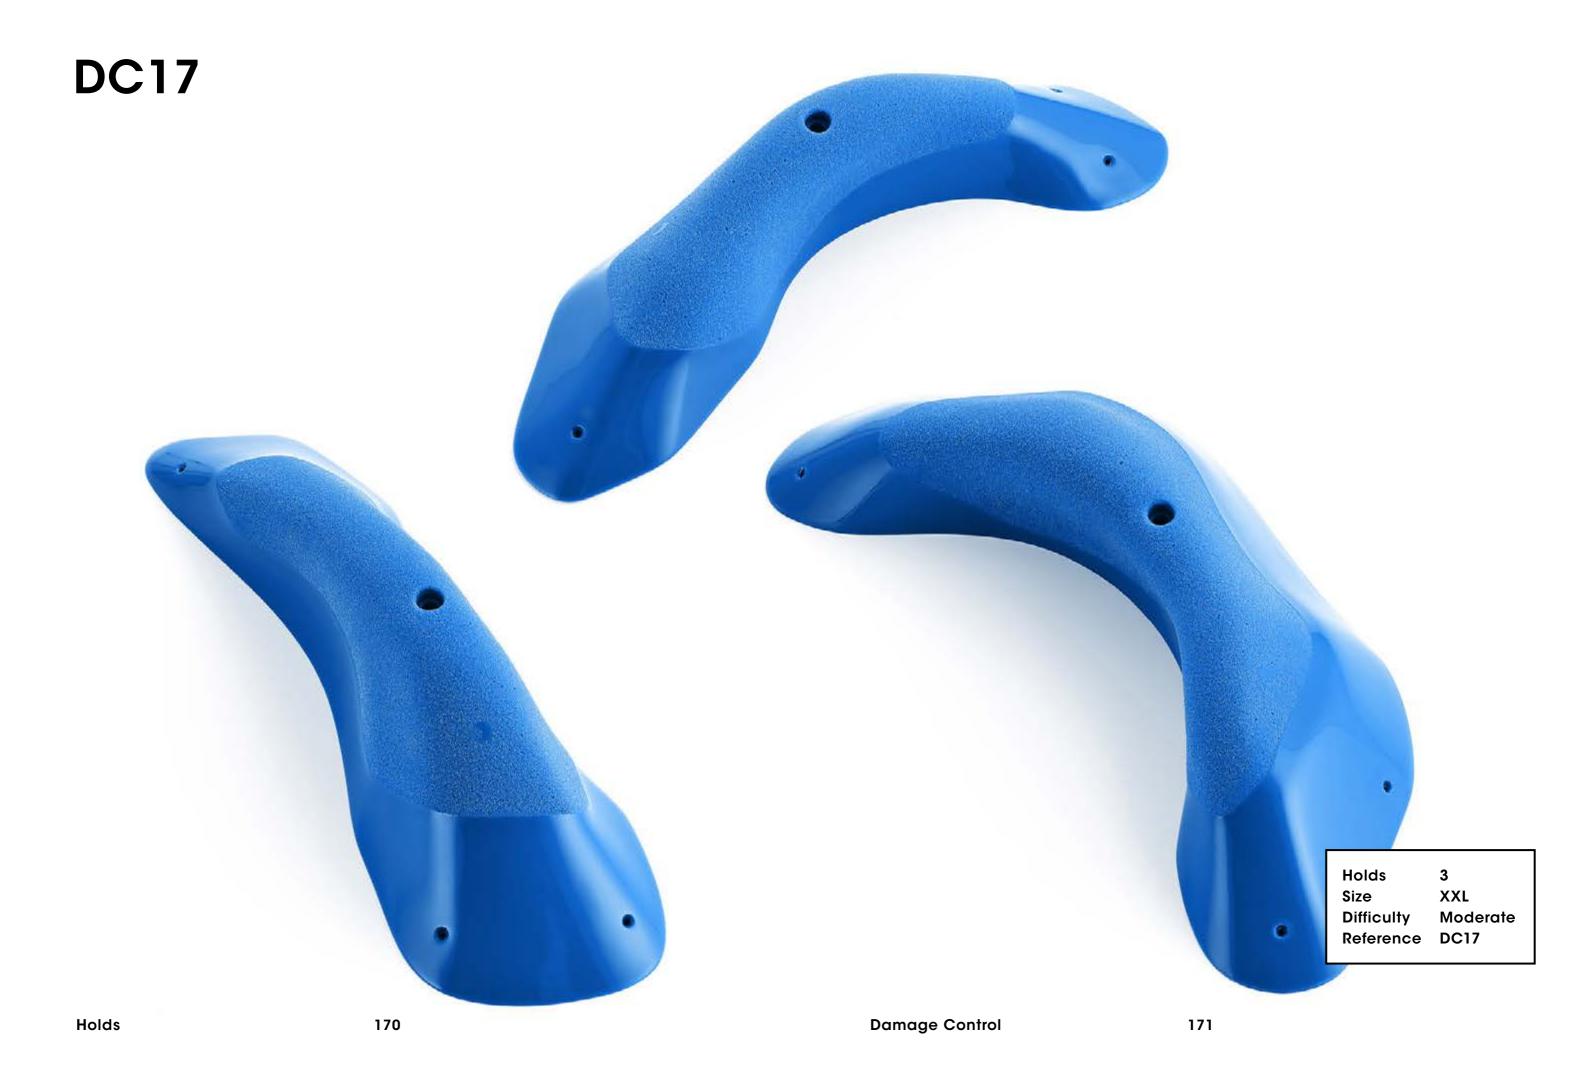

### Damage Control

Holds 2
Size XXXL/XXL
Difficulty Medium
Reference DC1

Holds Damage Control 141

Damage Control

143

Holds 5 Size XL

Difficulty Moderate Reference DC4

Holds 2
Size XXL/XL
Difficulty Hard
Reference DC8