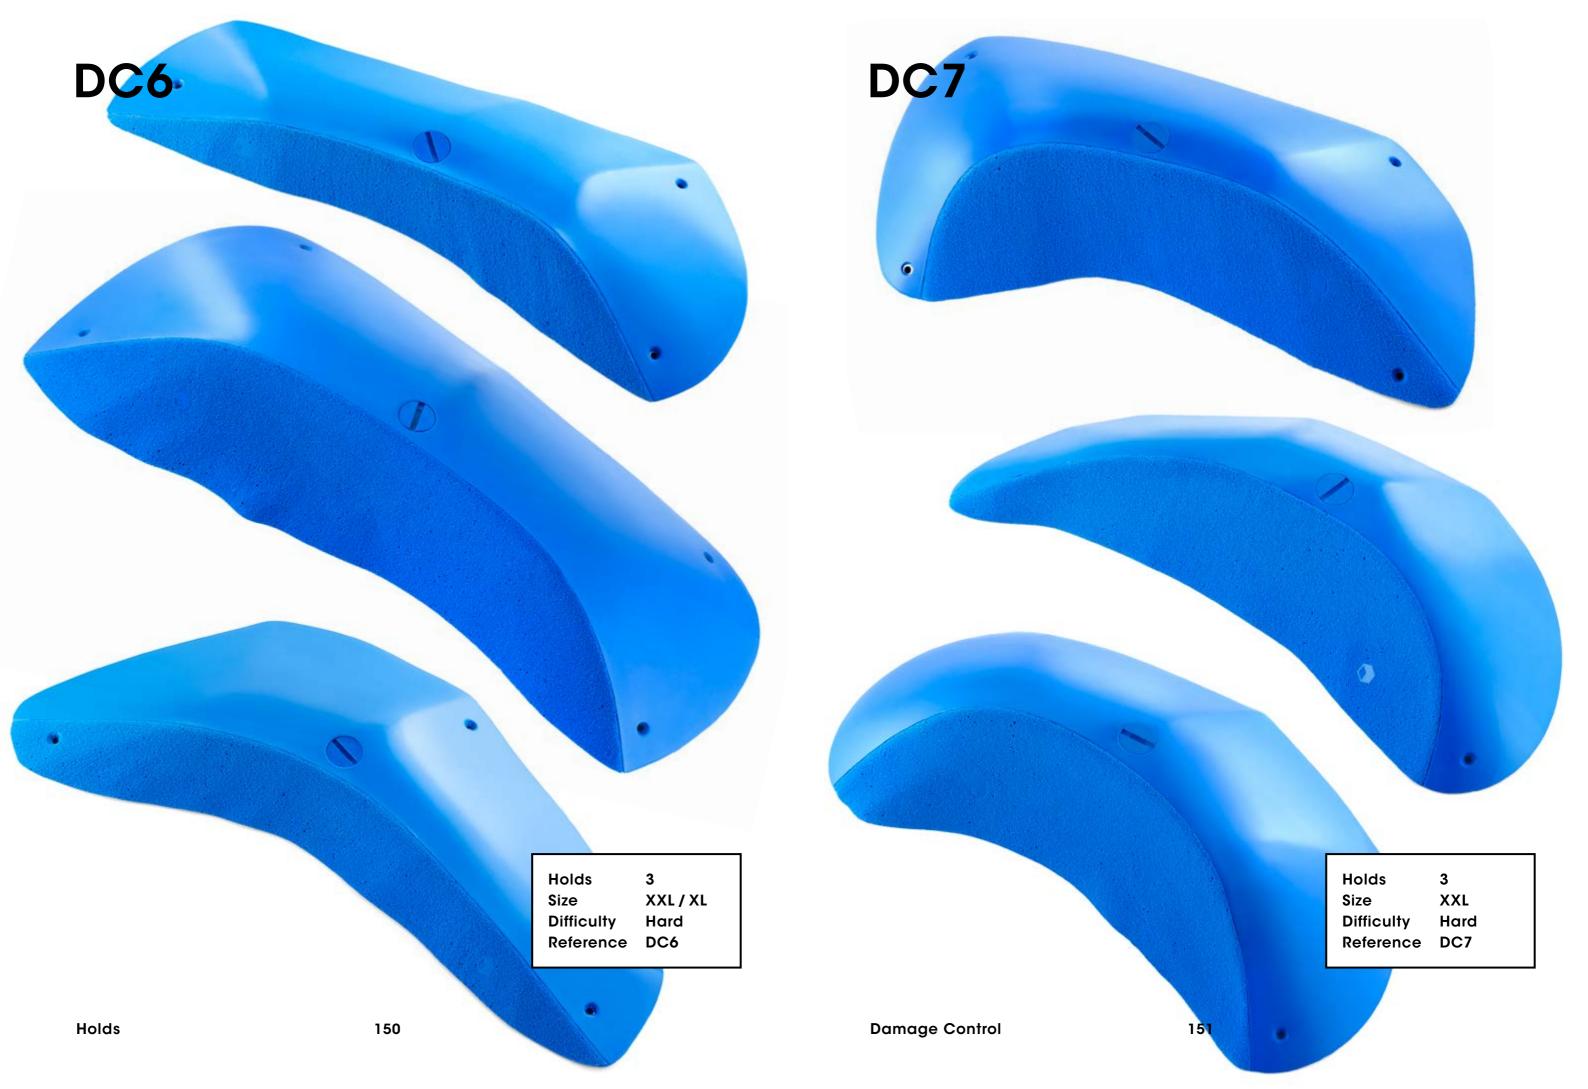

### Damage Control

Holds 2
Size XXXL/XXL
Difficulty Medium
Reference DC1

Holds Damage Control 141

Damage Control

143

Holds 5 Size XL

Difficulty Moderate Reference DC4

Holds 2
Size XXL/XL
Difficulty Hard
Reference DC8