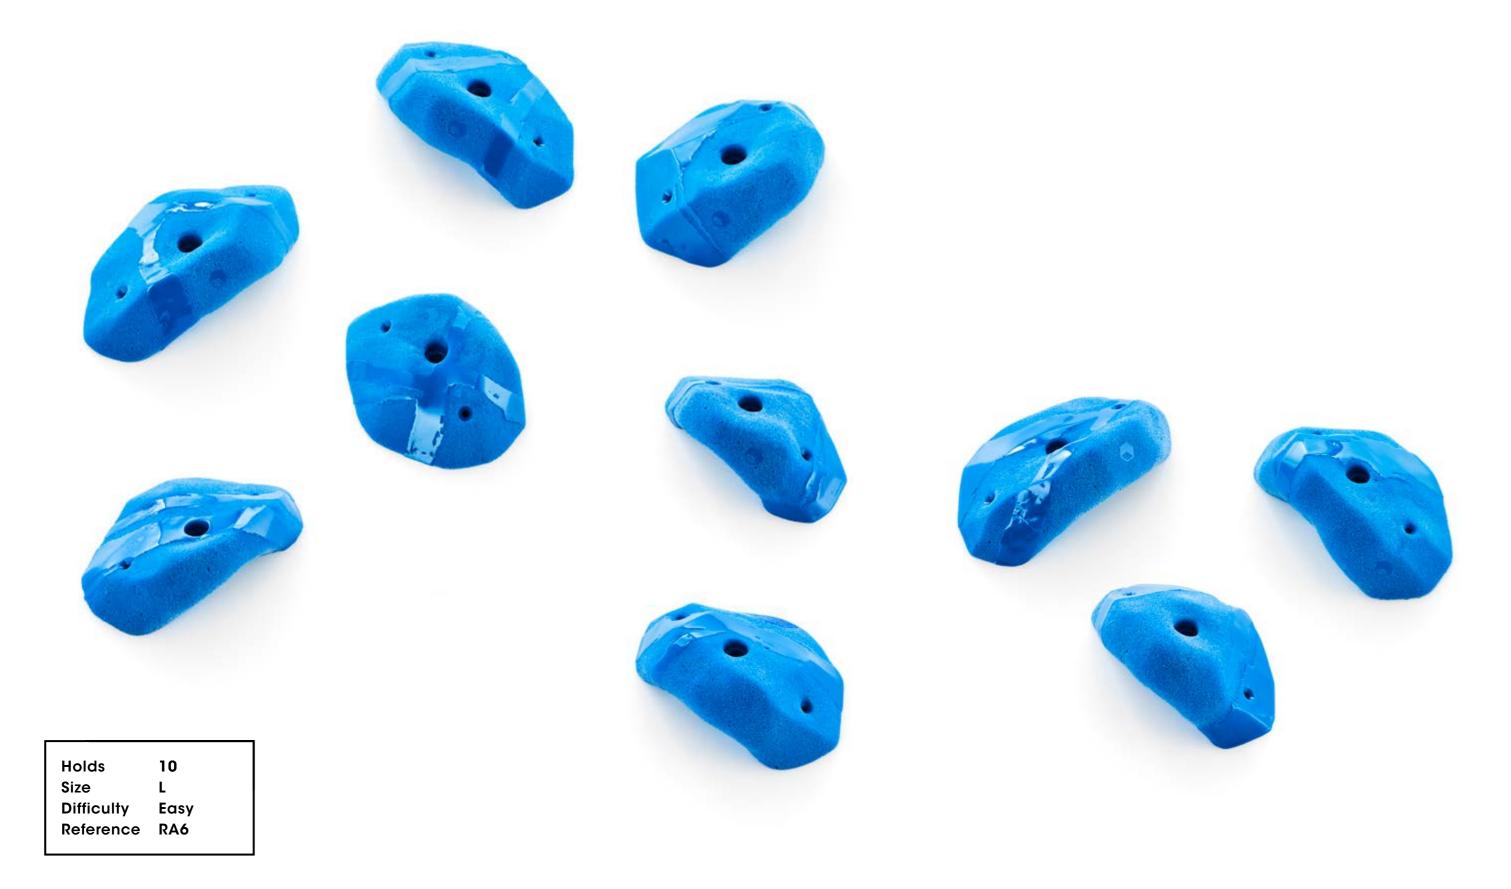

North America

### Index

**Bubble/Nussgipfel 280** 

#### Holds **Volumes** RA Ravage 4 V.09 Borderline Mini 284 LL Lucha Libre 28 V.08 Jolly Jumper 286 Creature of Comfort 70 288 V.07 Borderline V.06 Golden Leaves Electric Flavour 114 290 Damage Control 141 V.05 Tsunami 292 Tokyo 2020 198 V.04 Thunderbirds 294 Hyperbole 216 V.03 Elliot Master 296 **Desert Session** 220 V.02 Superstar 298 SZ Schmarotzer 224 V.01 Revival 300 Slug SL 228 OR Organs 234 Technical data **ORSL Organ Slug** 238 **Baby Trash** 240 **Specificities** 306 **Rustic Flowers** 244 Color panel 307 **Pizokel** 254 MG Maggot 256 Info Cailloux 258 Frog Contact 310 FG 262 **Bubble** 270 310 В **Impressum** Nussgipfel 274 Ν









6 Ravage



#### RA6



Holds

10

Ravage

11





Holds 14

Ravage







Holds 20 Ravage 21

#### **RA16**



Holds 22 Ravage 23



Holds 24 Ravage 25



Holds 26 Ravage 27

# Lucha Libre



LL1



28



Hold 1
Size XXXL
Difficulty Moderate
Reference LL2

Holds 30 Lucha Libre 31



Holds 32 Lucha Libre 33



3 XXL Holds Size Easy Difficulty Reference LL4

34 Lucha Libre Holds







41

Holds 40 Lucha Libre



Holds Size

Moderate Difficulty Reference LL9





Holds 6
Size XL
Difficulty Moderate
Reference LL10









Lucha Libre



Holds 19
Size S
Difficulty Hard
Reference LL15

Holds 54 Lucha Libre 55



Holds 56 Lucha Libre 57



Holds 58 Lucha Libre 59



60

Lucha Libre

## **LL19** 8 XL Holds Size Moderate Difficulty Reference LL19

Holds 62 Lucha Libre 63



Holds 7
Size L
Difficulty Easy
Reference LL