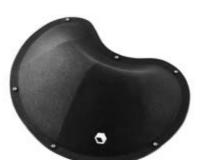

#### **Hollow back**

Most of the holds from size L up are excavated or "hollow-backed." We have designed a custom counter-shape for each of these holds in order to make them lighter. This way, it is easier to handle the larger holds while assembling and removing routes or boulders.