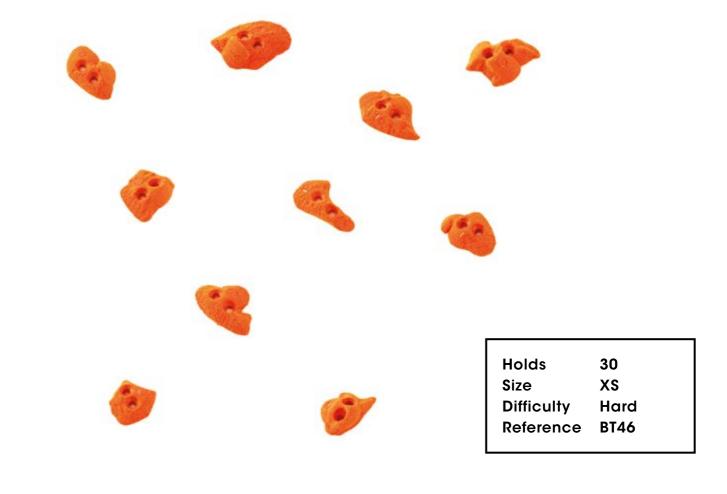

# Bubble/ Nussgipfel

### **BN54** Holds 20 XS Size Hard Difficulty Reference BN54

Holds 280 Bubble / Nussgipfel