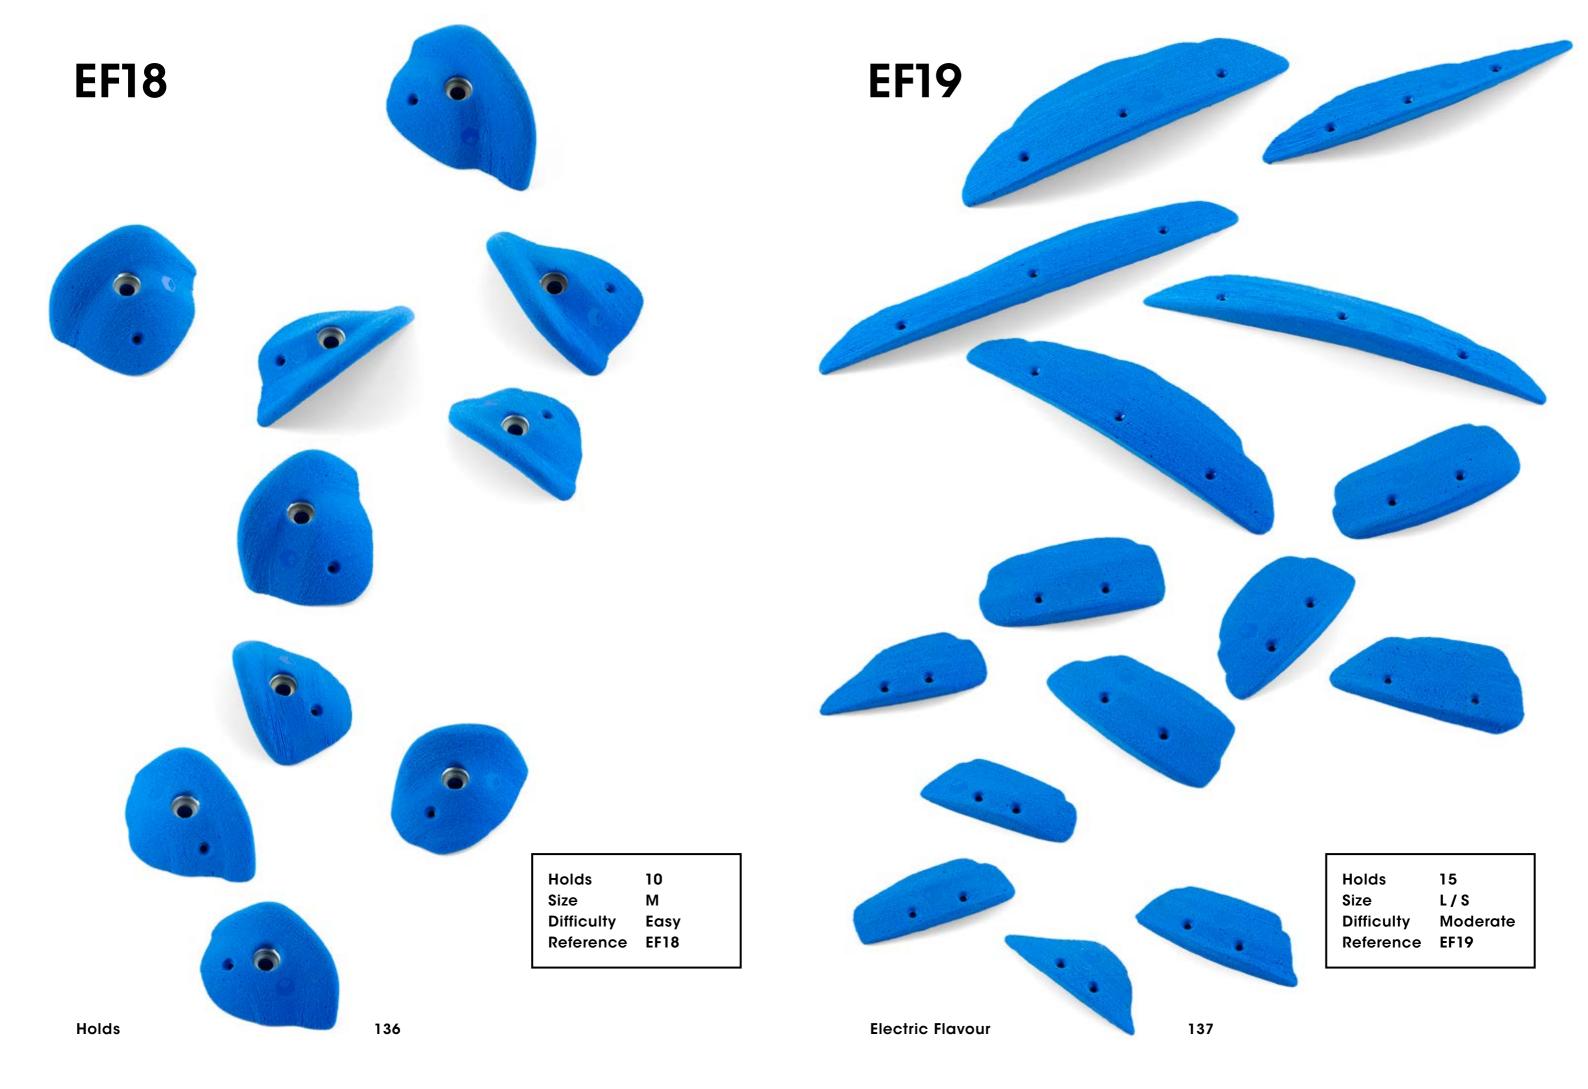

### Damage Control

Holds 2
Size XXXL/XXL
Difficulty Medium
Reference DC1

Holds Damage Control 141

Damage Control

143

Holds 5 Size XL

Difficulty Moderate Reference DC4

Holds 2
Size XXL/XL
Difficulty Hard
Reference DC8

# DC11 33 XS Holds Size Hard Difficulty

Reference DC11

Holds 3
Size XXL
Difficulty Easy
Reference DC14

Holds 3
Size XXXL
Difficulty Easy
Reference DC21

Holds 12 Size XL

Difficulty Moderate Reference DC23

Holds 1
Size XXXL
Difficulty Easy
Reference DC24