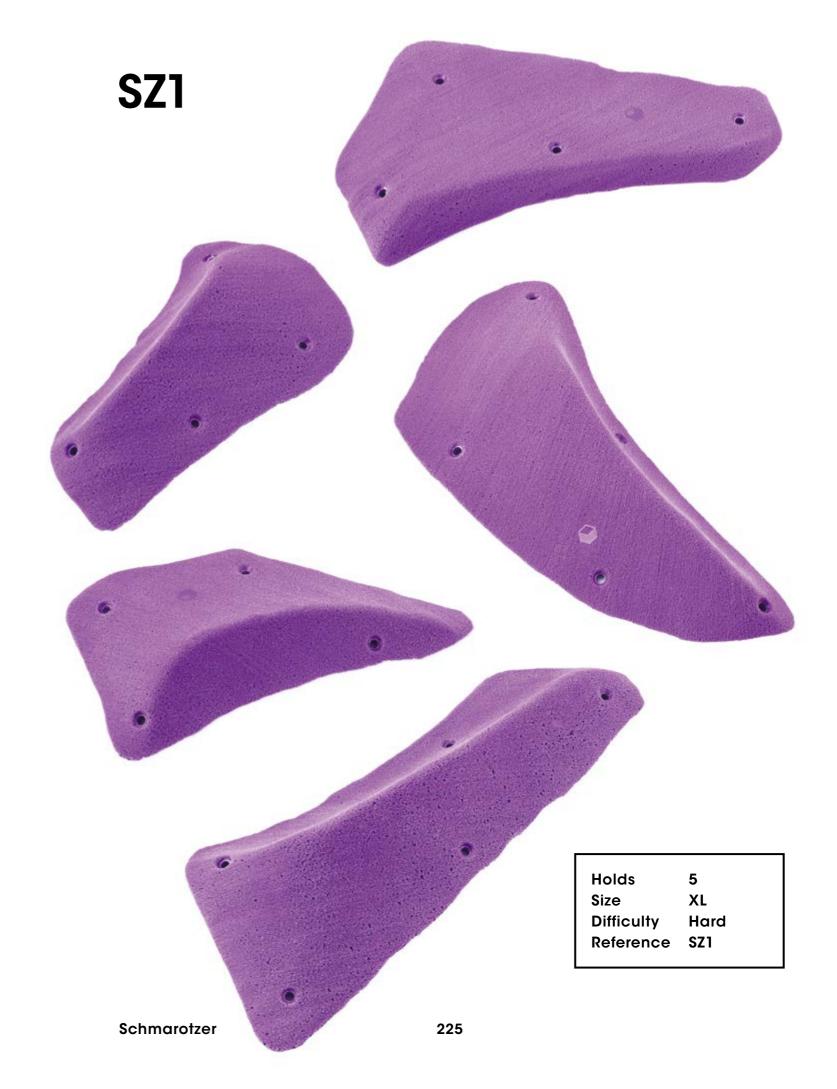

ference DC4









Holds 2
Size XXL/XL
Difficulty Hard
Reference DC8





# DC11 33 XS Holds Size Hard Difficulty

Reference DC11







Holds 3
Size XXL
Difficulty Easy
Reference DC14













Holds 3
Size XXXL
Difficulty Easy
Reference DC21





Holds 12 Size XL

Difficulty Moderate Reference DC23



Holds 1
Size XXXL
Difficulty Easy
Reference DC24















# **Tokyo 2020**





Hold 1
Size XXXL
Difficulty Moderate
Reference TK1

Holds 198 Tokyo 2020 199

**TK2** 

201



Holds 200 Tokyo 2020

### TK3





Holds

202

Tokyo 2020

203









Tokyo 2020 210 Holds





Holds 214 Tokyo 2020

## Hyperbole









Holds 216

Hyperbole





Holds 218 Hyperbole

### Desert Session









Holds 220

**Desert Session** 





Holds 222 Desert Session

## Schmarotzer

~ Inches 4 8





## Slug



#### SL1



Hold 1
Size XL
Difficulty Hard
Reference SL1



### SL3 10 \$ Holds Size Difficulty Moderate Reference SL3

Holds 230 Slug



## Organs







## Organ/ Slug

~ Inches 4 8

Holds



### Baby Trash





**Baby Trash** 





Holds 242 Baby Trash 243

### Rustic Flowers



**RF13** 



244



Holds 3
Size XXL/XL
Difficulty Easy
Reference RF13









### Pizokel





255

Pitzokel

## Maggot



#### MG







Holds 256

Maggot

#### CA2

### Cailoux





#### CA1



Hold 1 Size XL Difficulty Easy Reference CA1



Holds 258 Cailloux 259



260 Cailloux Holds

## Frog







Holds 266 Frog



### Bubble













Size Moderate Difficulty Reference B1

270 Holds

**Bubble** 



## Nussgipfel









Holds 5 Size **Difficulty** Hard Reference N1

Holds 274 Nussgipf