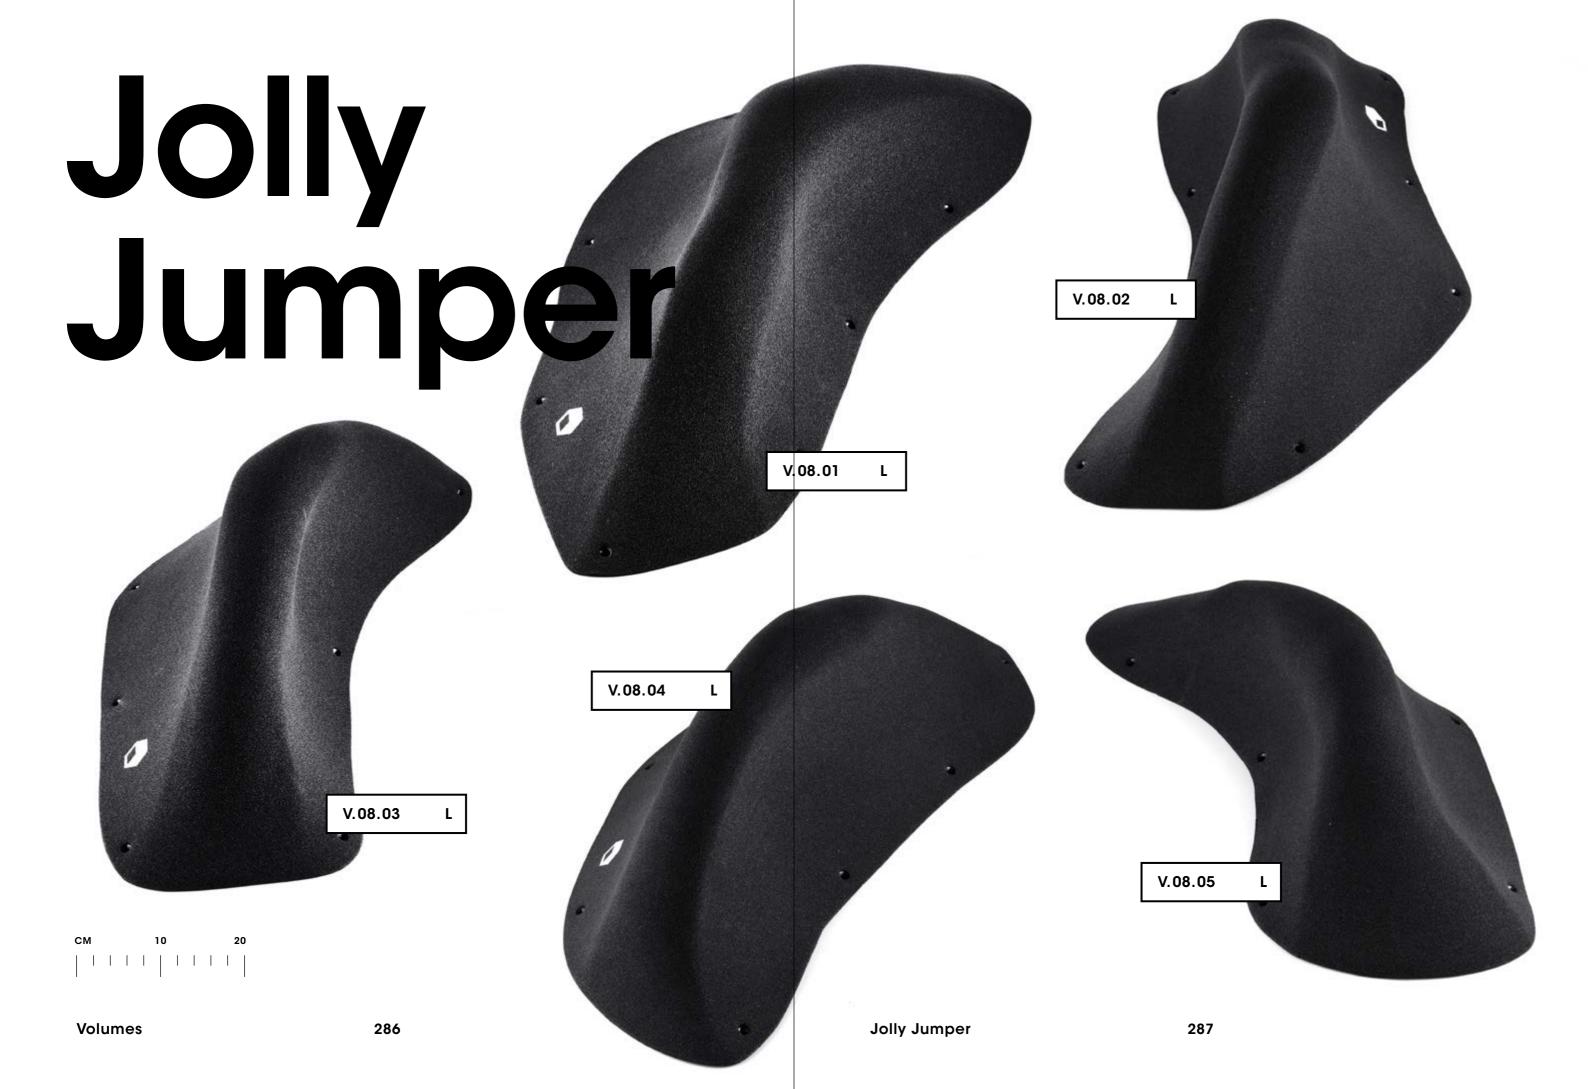

#### Volumes

Flathold volumes are made of a mix of polyester resin and fiberglass that is then covered with quartz sand to get a fine texture with good friction. This process allows for very thin, light and strong shapes. The volumes are attached with standard wood screws, but we recommend using flatheads to preserve the flange. The volumes are only available in black.