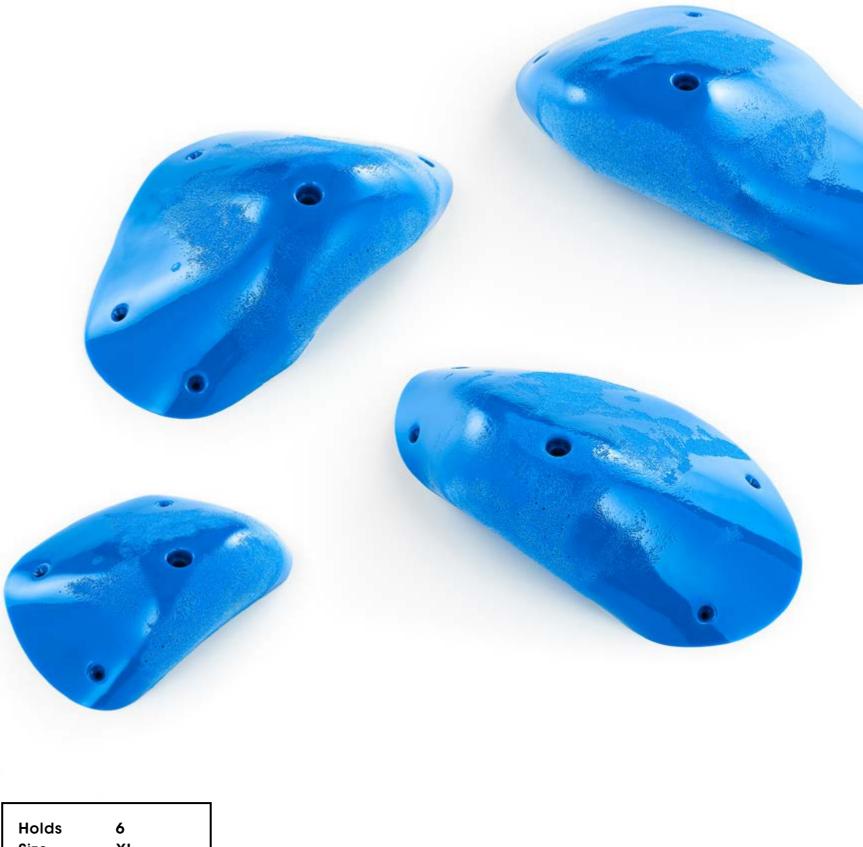

41

Holds 40 Lucha Libre

Holds Size

Moderate Difficulty Reference LL9

Holds 6
Size XL
Difficulty Moderate
Reference LL10

Lucha Libre

Holds 19
Size S
Difficulty Hard
Reference LL15

Holds 54 Lucha Libre 55