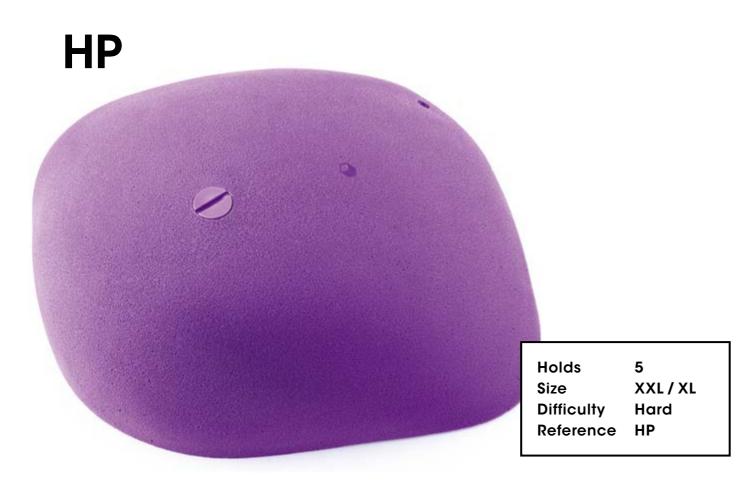

## Nussgipfel

Holds 5 Size **Difficulty** Hard Reference N1

Holds 274 Nussgipfel

Holds 276 Nussgipfel