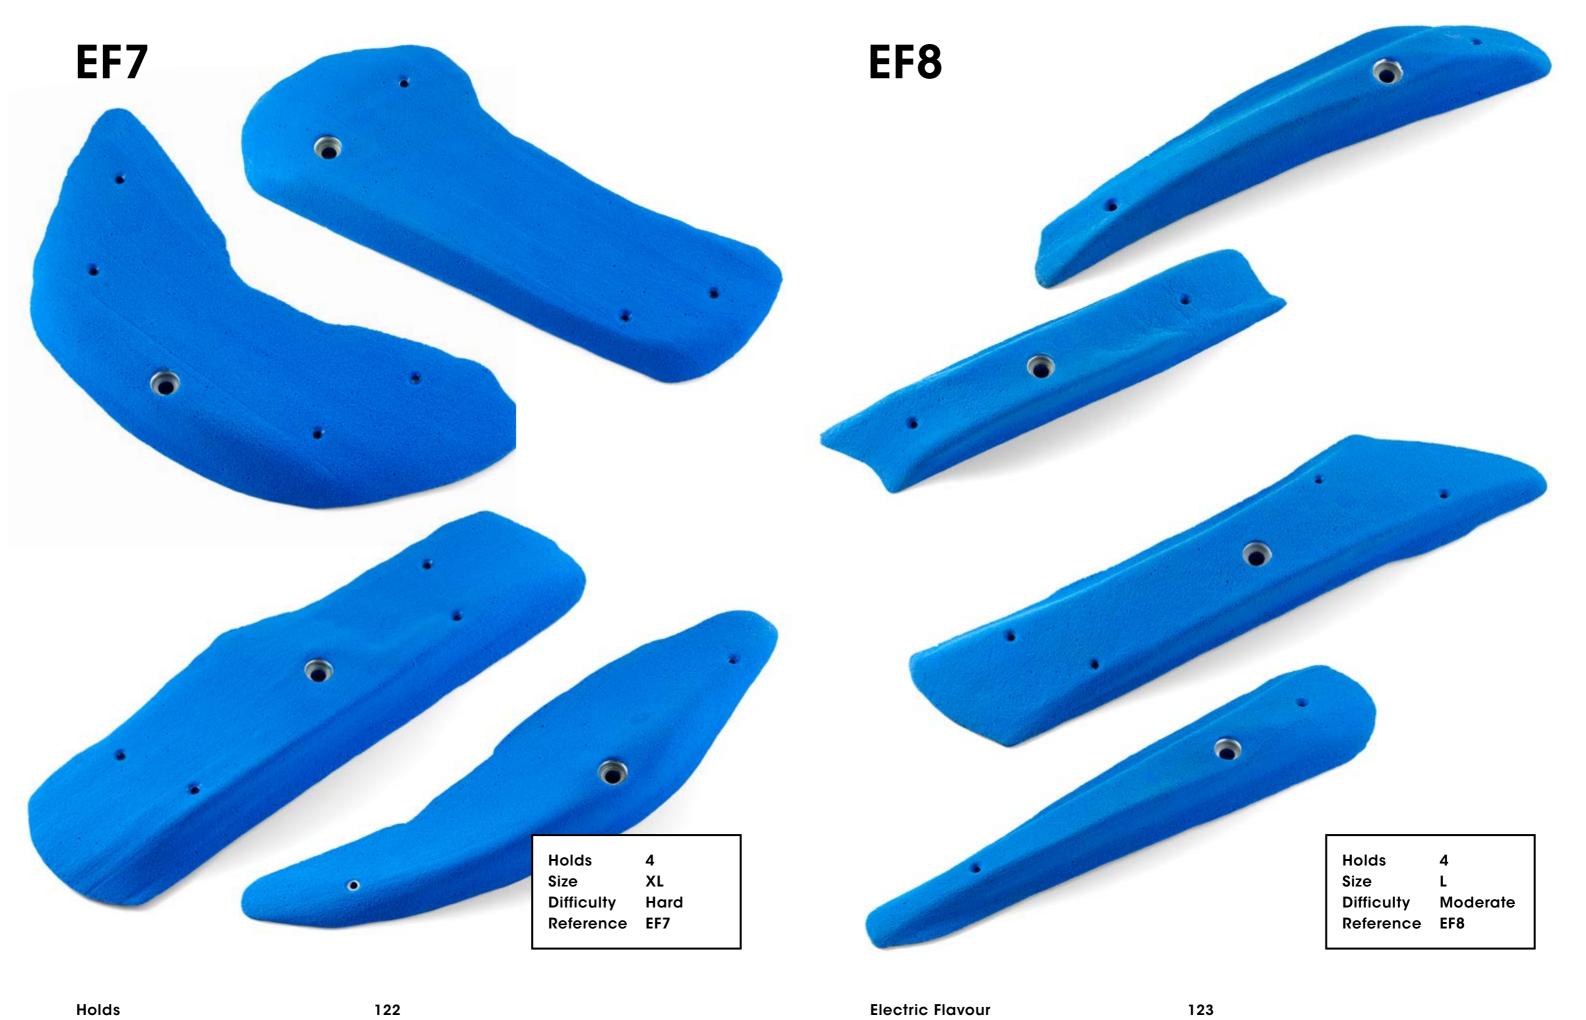

# Electric Flavour

Holds 2
Size XXL
Difficulty Hard
Reference EF1

Electric Flavour 115

### **EF2**

**Electric Flavour** 117 Holds 116