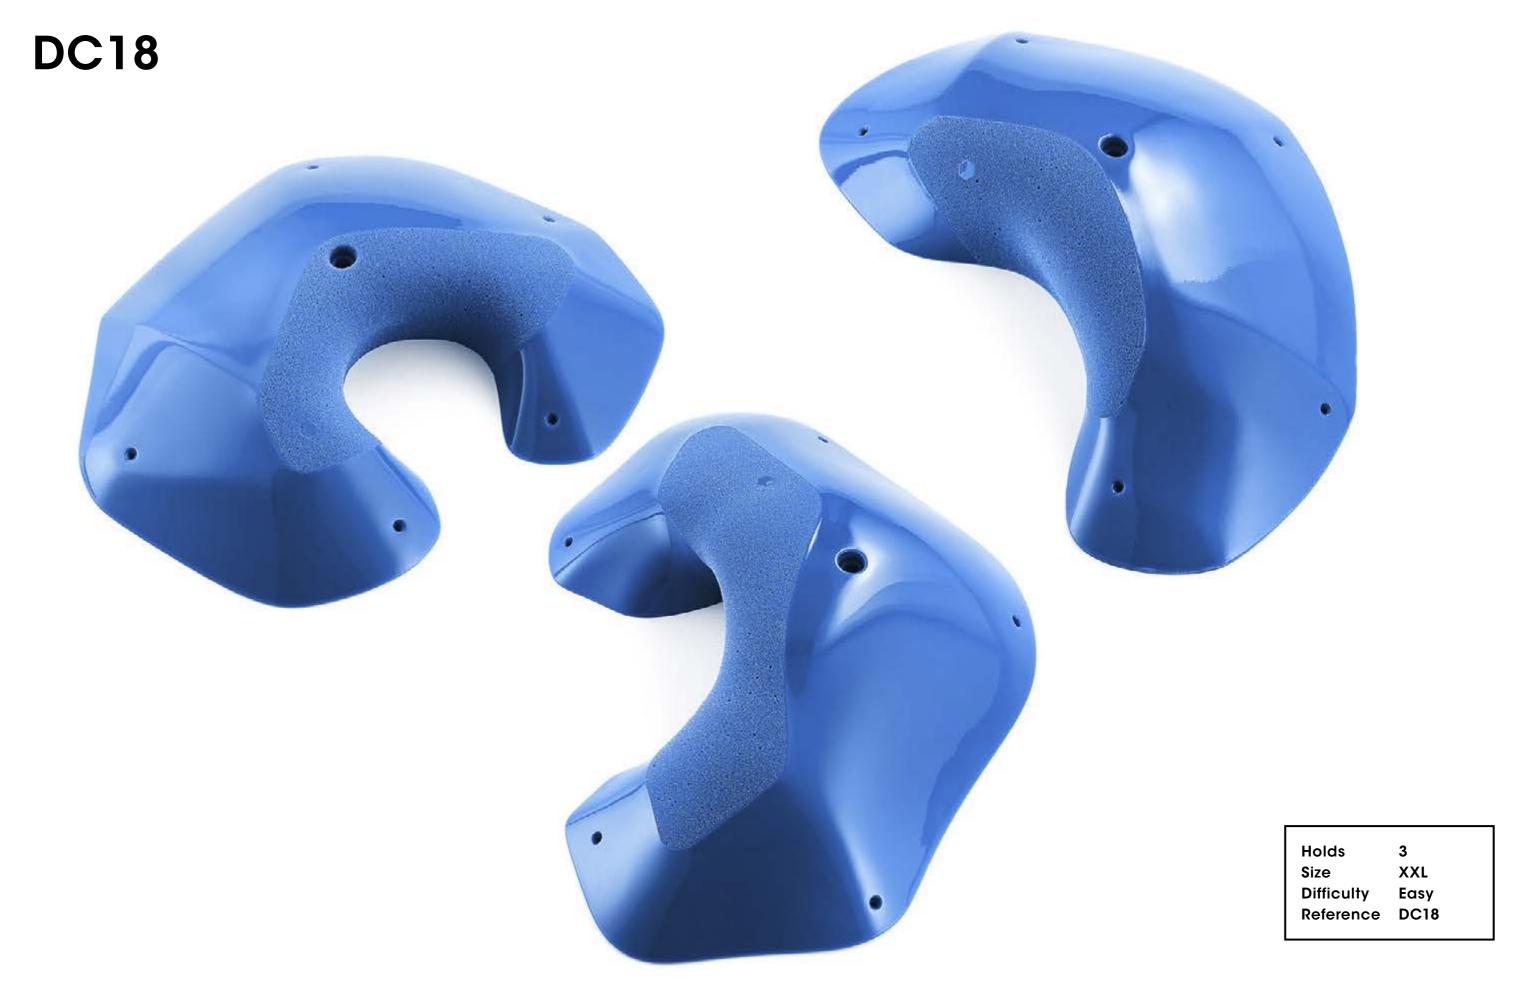

### Damage Control

Holds 2
Size XXXL/XXL
Difficulty Medium
Reference DC1

Holds Damage Control 141

Damage Control

143

Holds 5 Size XL

Difficulty Moderate Reference DC4

Holds 2
Size XXL/XL
Difficulty Hard
Reference DC8