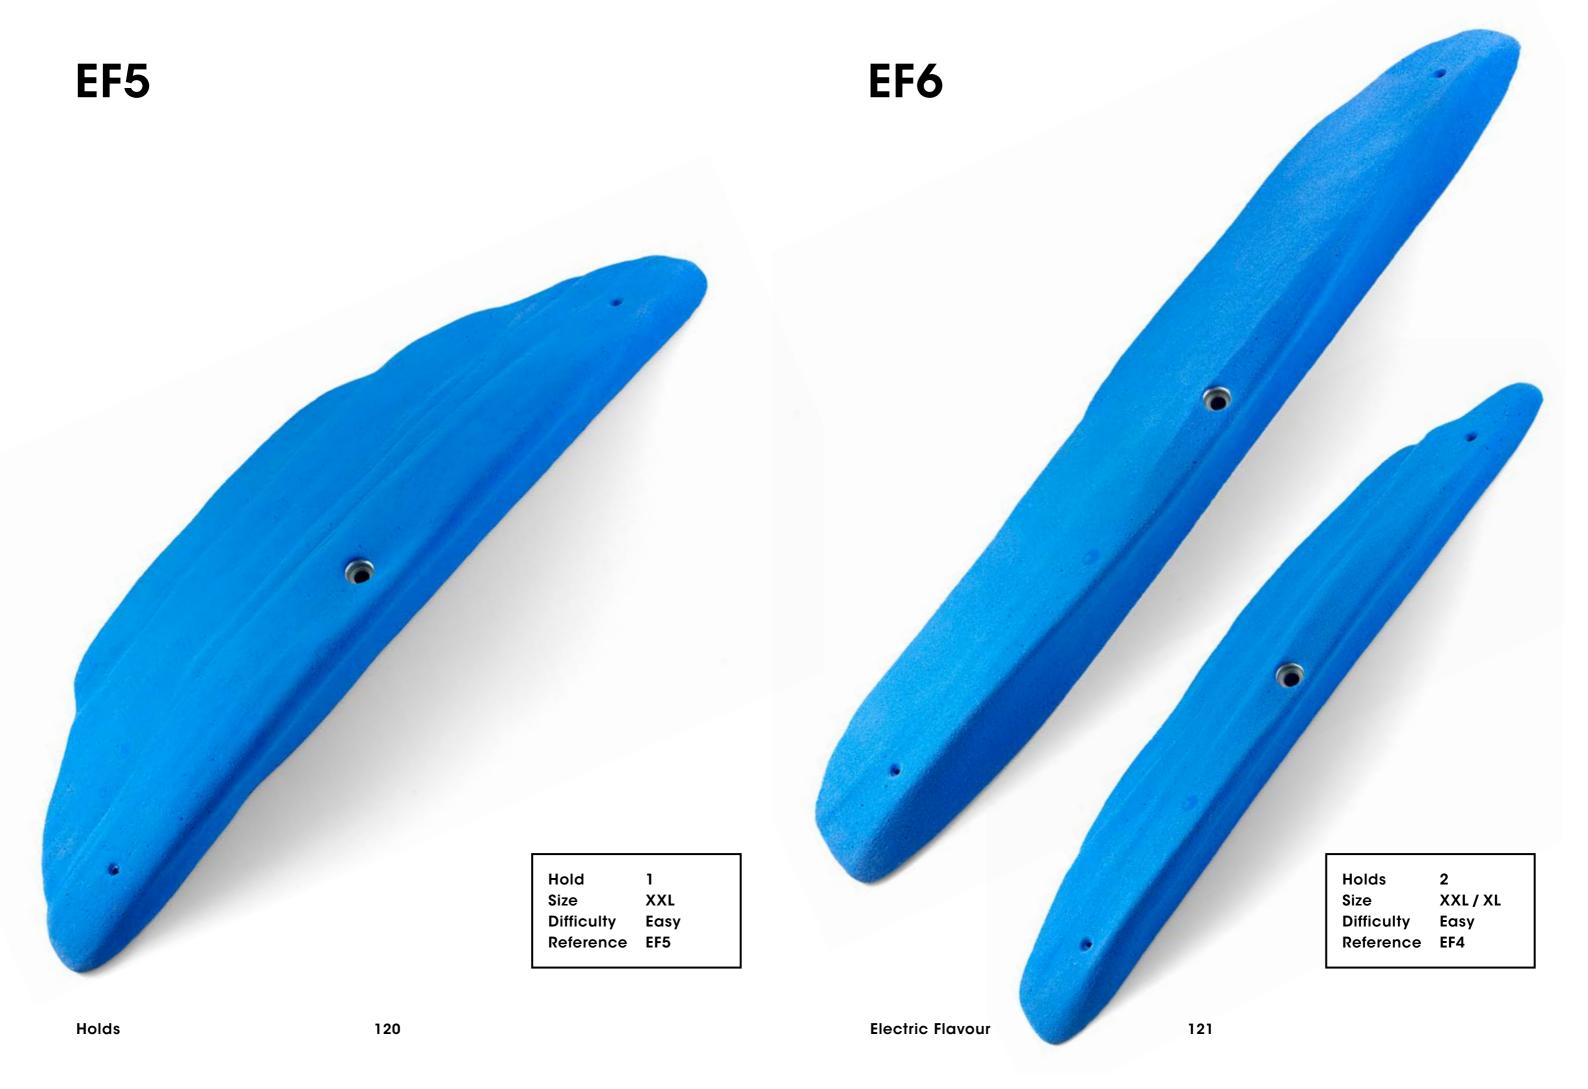

# Electric Flavour

Holds 2
Size XXL
Difficulty Hard
Reference EF1

Electric Flavour 115

### **EF2**

**Electric Flavour** 117 Holds 116