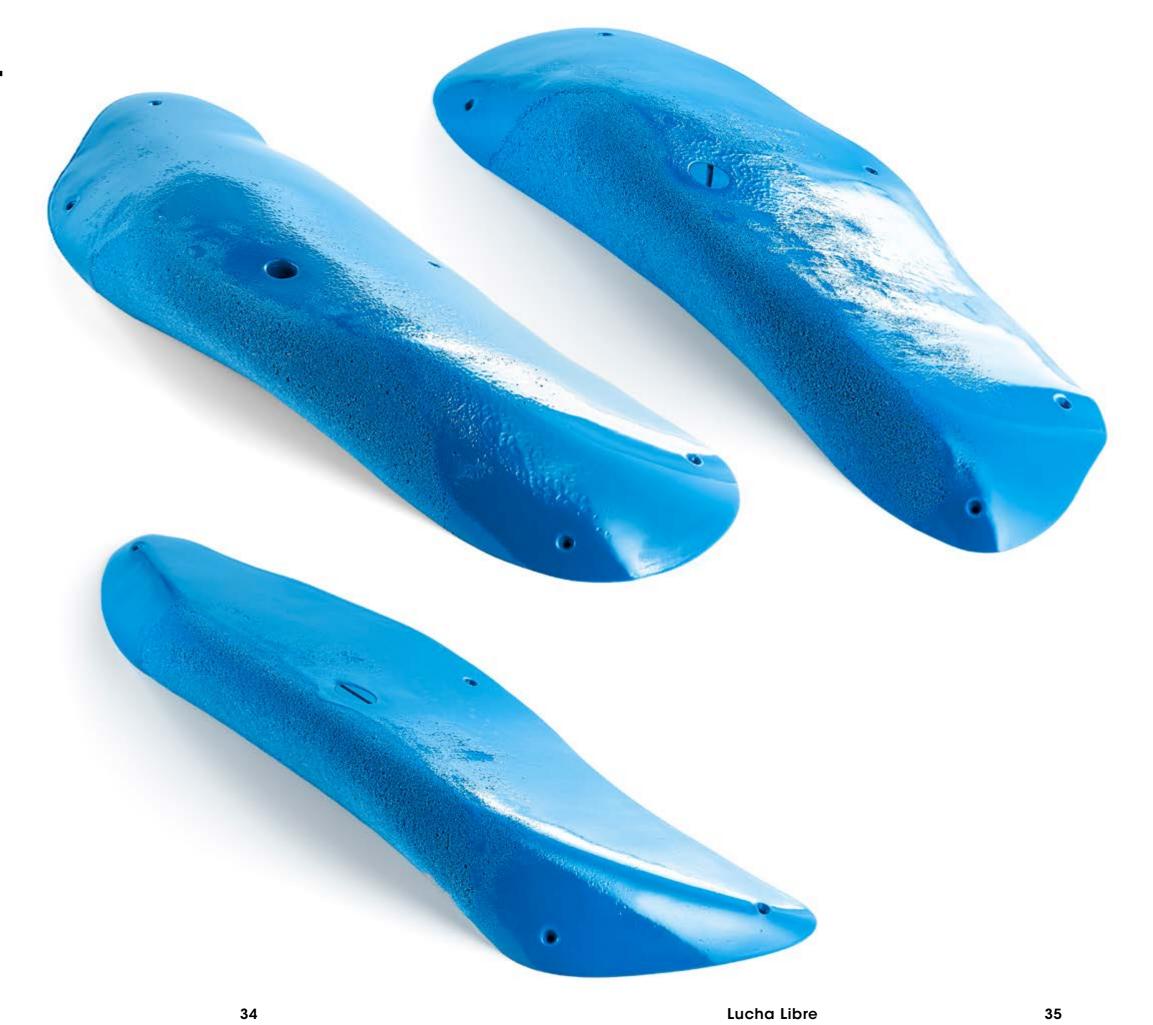

# Lucha Libre

LL1

28

Hold 1
Size XXXL
Difficulty Moderate
Reference LL2

Holds 30 Lucha Libre 31

Holds 32 Lucha Libre 33

3 XXL Holds Size Easy Difficulty Reference LL4

34 Lucha Libre Holds