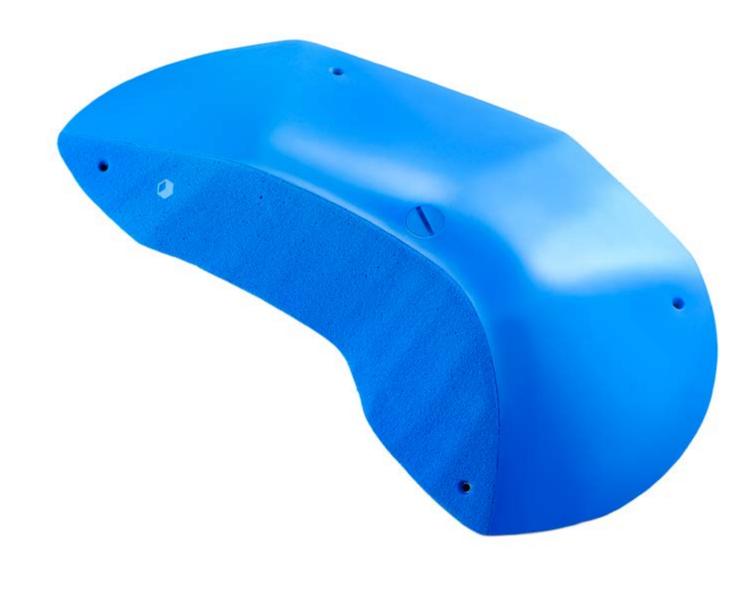

### Damage Control

Holds 2
Size XXXL/XXL
Difficulty Medium
Reference DC1

Holds Damage Control 141

Damage Control

143

Holds 5 Size XL

Difficulty Moderate Reference DC4

Holds 2
Size XXL/XL
Difficulty Hard
Reference DC8