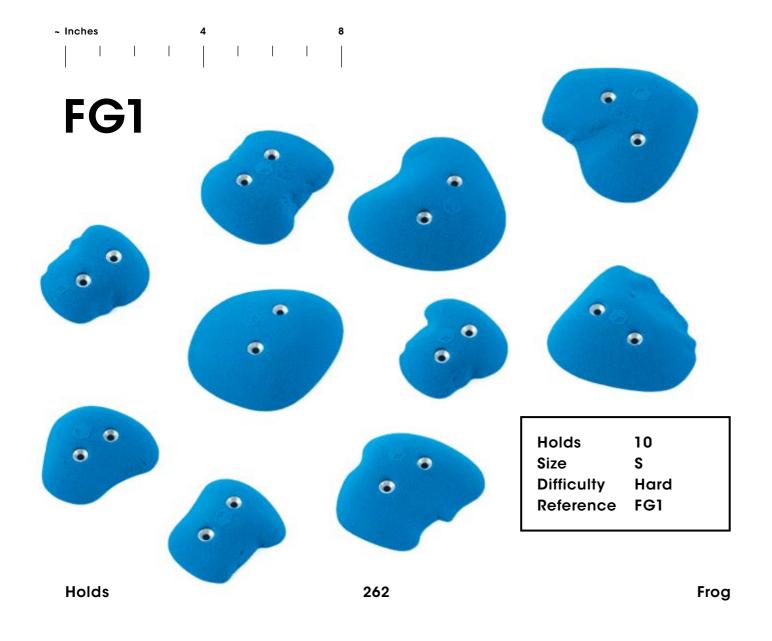

Tokyo 2020

## Hyperbole









Holds 216

Hyperbole





Holds 218 Hyperbole

### Desert Session









Holds 220

**Desert Session** 





Holds 222 Desert Session

## Schmarotzer

~ Inches 4 8





## Slug



#### SL1



Hold 1
Size XL
Difficulty Hard
Reference SL1



### SL3 10 \$ Holds Size Difficulty Moderate Reference SL3

Holds 230 Slug



## Organs







## Organ/ Slug

~ Inches 4 8

Holds



### Baby Trash





**Baby Trash** 





Holds 242 Baby Trash 243

### Rustic Flowers



**RF13** 



244



Holds 3
Size XXL/XL
Difficulty Easy
Reference RF13









### Pizokel





255

Pitzokel

## Maggot



#### MG







Holds 256

Maggot

#### CA2

### Cailoux





#### CA1



Hold 1 Size XL Difficulty Easy Reference CA1



Holds 258 Cailloux 259



260 Cailloux Holds

## Frog







Holds 266 Frog



### Bubble













Size Moderate Difficulty Reference B1

270 Holds

**Bubble** 



## Nussgipfel









Holds 5 Size **Difficulty** Hard Reference N1

Holds 274 Nussgipfel



Holds 276 Nussgipfel

# Bubble/ Nussgipfel





### **BN54** Holds 20 XS Size Hard Difficulty Reference BN54

Holds 280 Bubble / Nussgipfel



### Borderline Mini



CM 10 2

Volumes 284 Borderline Mini





## Golden Leaves









Golden Leaves

## Tsunami





# Thunder-birds



294



Volumes

# Elliot Master





# Superstar





Superstar

299

## Revival



**Volumes** 



300 Revival 301



### **About us**

Discarded foam holds, silicone molds, half-finished sculptures, plaster, dust... So many reminders that reflect a state of mind founded on an everlasting search for new ide