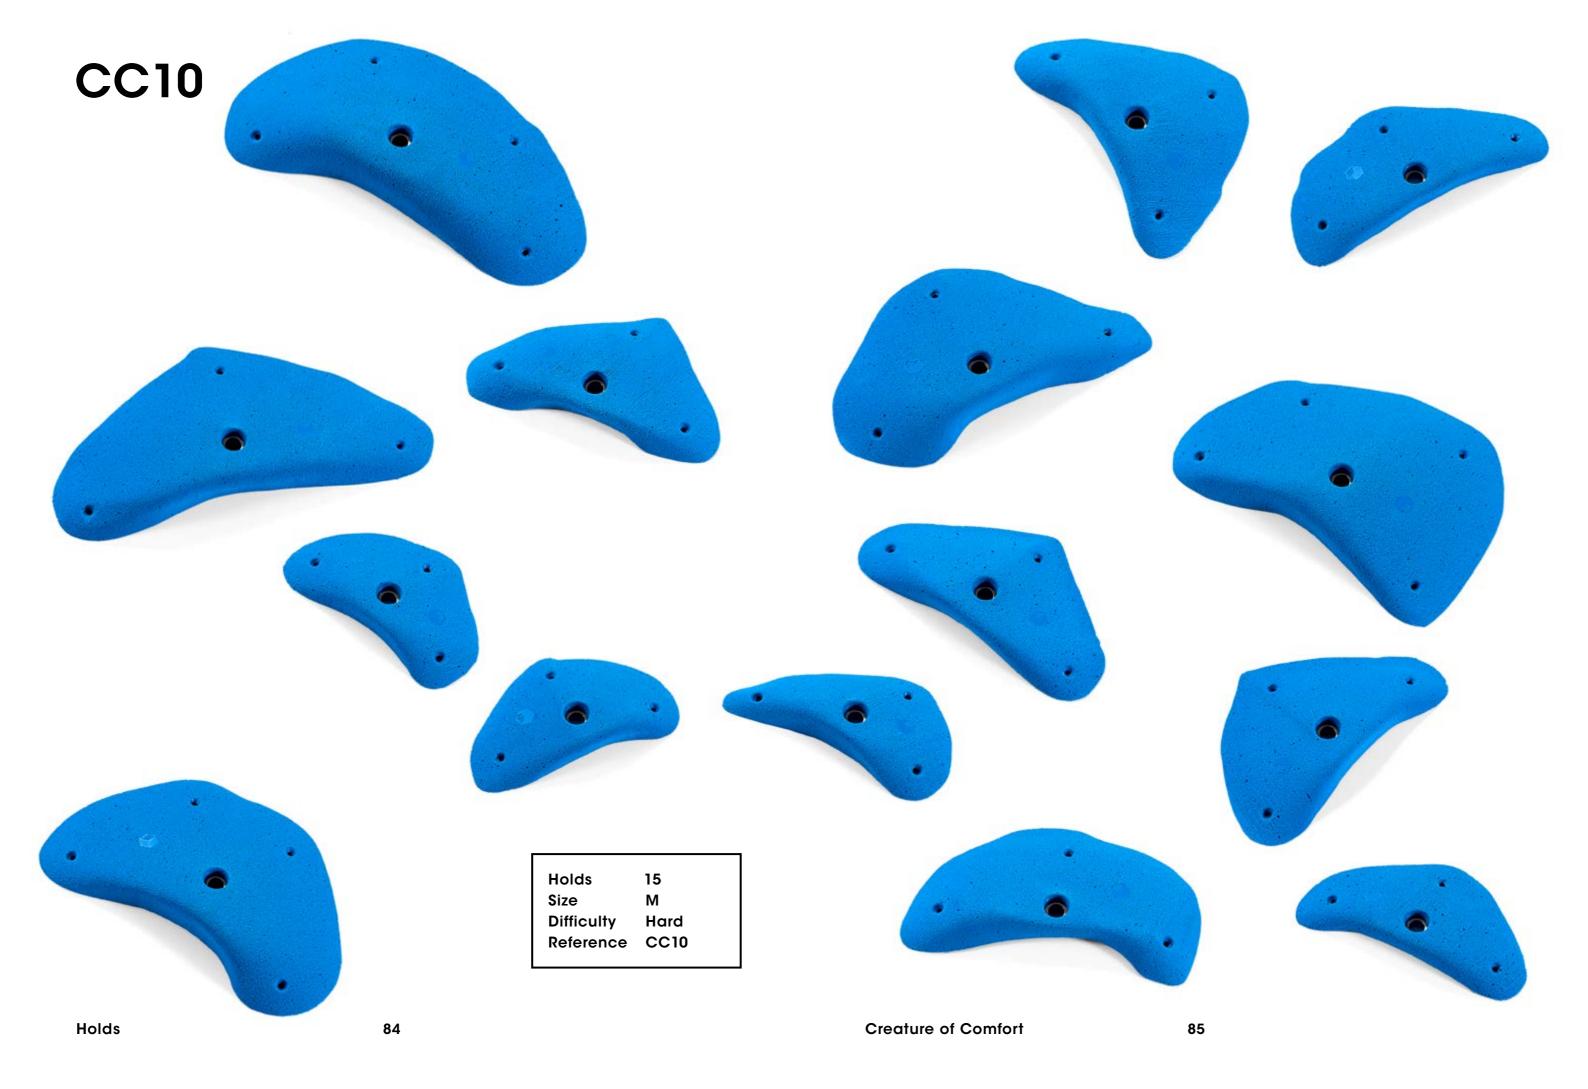

Hold 1
Size XXXL
Difficulty Hard
Reference CC16

Holds 96 Creature of Comfort 97

Holds 104 Creature of Comfort 105

Holds 106 Creature of Comfort

Holds 108 Creature of Comfort 109

Holds 110 Creature of Comfort 111 2/2