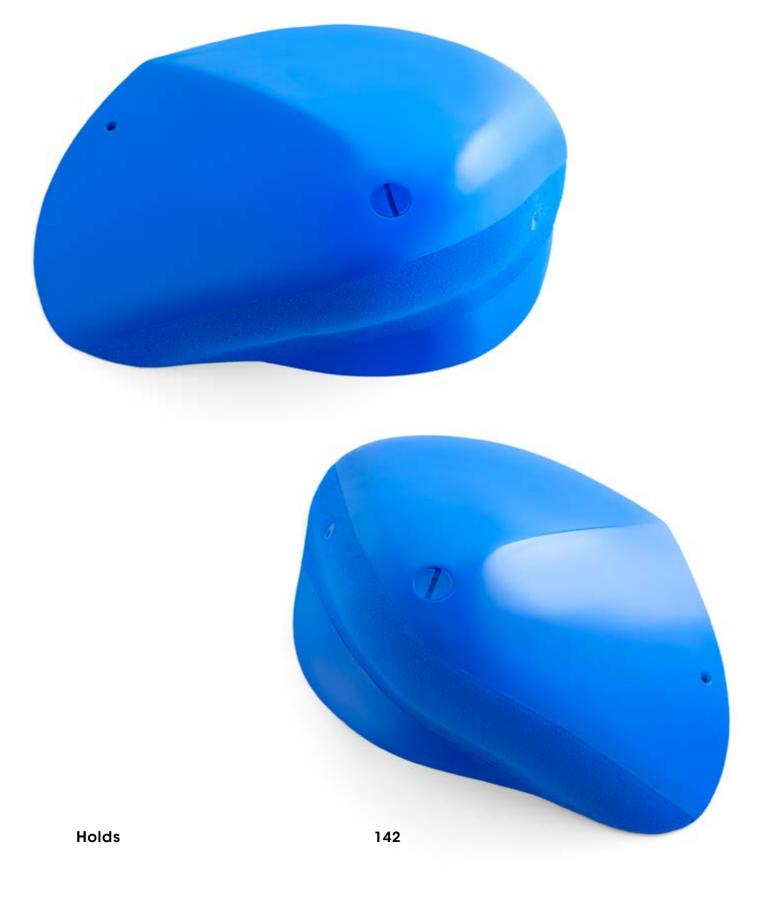

### Damage Control

Holds 2
Size XXXL/XXL
Difficulty Medium
Reference DC1

Holds Damage Control 141

Damage Control

143

Holds 5 Size XL

Difficulty Moderate Reference DC4

Holds 2
Size XXL/XL
Difficulty Hard
Reference DC8