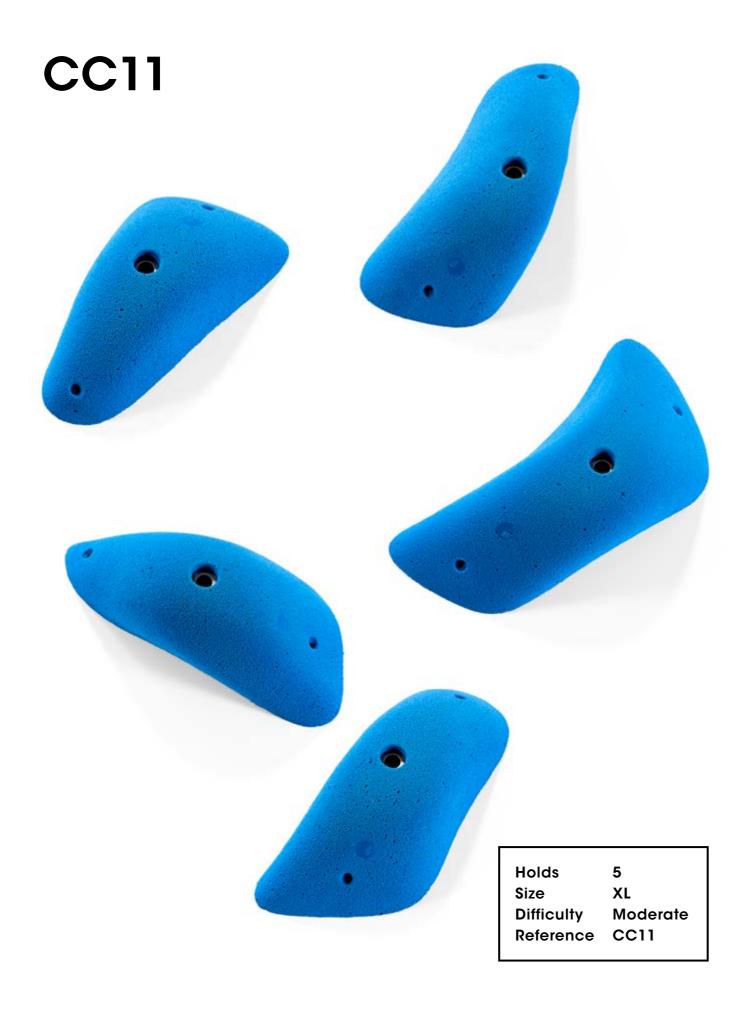

# Creature of Comfort

Size XXXL
Difficulty Easy
Reference CC1

Holds 70 Creature of Comfort 71

Holds 72 Creature of Comfort 73

Holds 74 Creature of Comfort 75

78 Holds **Creature of Comfort** 

Holds 80 Creature of Comfort 81