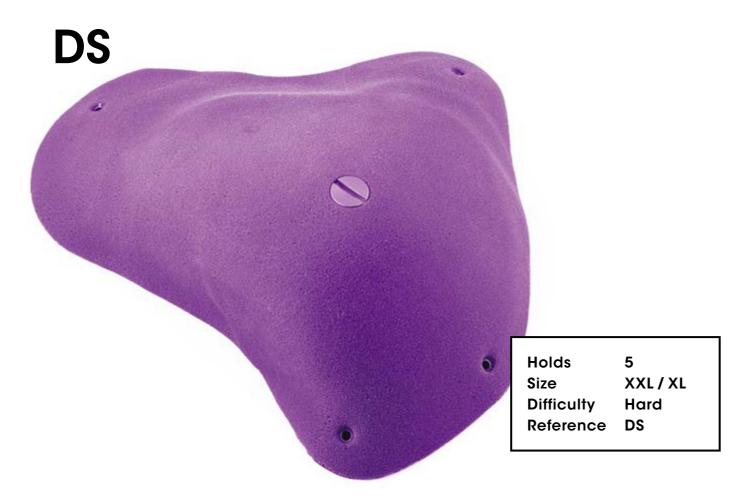

## Nussgipfel

Holds 5 Size **Difficulty** Hard Reference N1

Holds 274 Nussgipfel

Holds 276 Nussgipfel