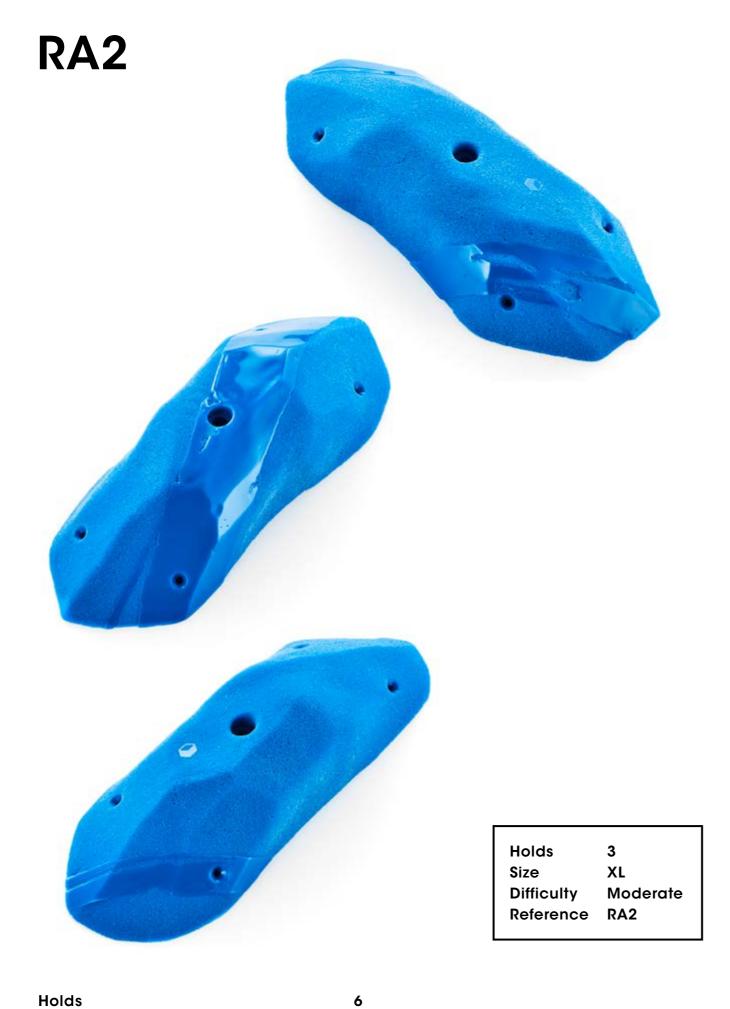

North America

### Index

**Bubble/Nussgipfel 280** 

#### Holds **Volumes** RA Ravage 4 V.09 Borderline Mini 284 LL Lucha Libre 28 V.08 Jolly Jumper 286 Creature of Comfort 70 288 V.07 Borderline V.06 Golden Leaves Electric Flavour 114 290 Damage Control 141 V.05 Tsunami 292 Tokyo 2020 198 V.04 Thunderbirds 294 Hyperbole 216 V.03 Elliot Master 296 **Desert Session** 220 V.02 Superstar 298 SZ Schmarotzer 224 V.01 Revival 300 Slug SL 228 OR Organs 234 Technical data **ORSL Organ Slug** 238 **Baby Trash** 240 **Specificities** 306 **Rustic Flowers** 244 Color panel 307 **Pizokel** 254 MG Maggot 256 Info Cailloux 258 Frog Contact 310 FG 262 **Bubble** 270 310 В **Impressum** Nussgipfel 274 Ν









6 Ravage



#### RA6



Holds

10

Ravage

11





Holds 14

Ravage







Holds 20 Ravage 21

#### **RA16**



Holds 22 Ravage 23



Holds 24 Ravage 25



Holds 26 Ravage 27

# Lucha Libre



LL1



28



Hold 1
Size XXXL
Difficulty Moderate
Reference LL2

Holds 30 Lucha Libre 31



Holds 32 Lucha Libre 33



3 XXL Holds Size Easy Difficulty Reference LL4

34 Lucha Libre Holds







41

Holds 40 Lucha Libre



Holds Size

Moderate Difficulty Reference LL9





Holds 6
Size XL
Difficulty Moderate
Reference LL10









Lucha Libre



Holds 19
Size S
Difficulty Hard
Reference LL15

Holds 54 Lucha Libre 55



Holds 56 Lucha Libre 57



Holds 58 Lucha Libre 59



60

Lucha Libre

## **LL19** 8 XL Holds Size Moderate Difficulty Reference LL19

Holds 62 Lucha Libre 63



Holds 7
Size L
Di