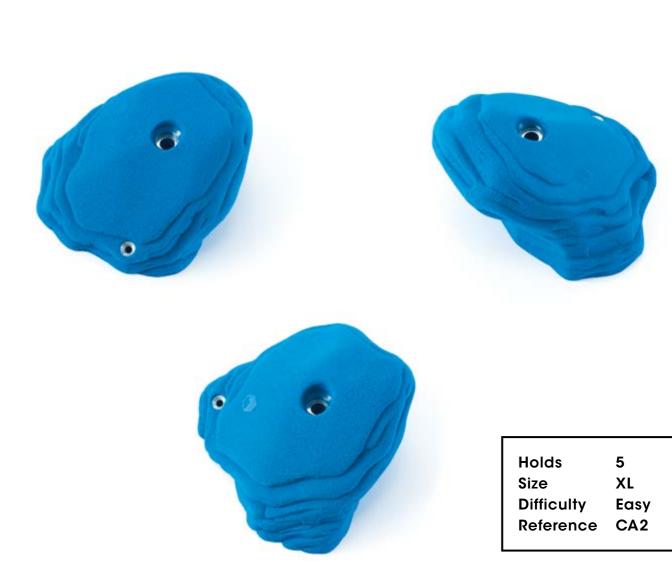

o 2020

203









Tokyo 2020 210 Holds





Holds 214 Tokyo 2020

## Hyperbole









Holds 216

Hyperbole





Holds 218 Hyperbole

### Desert Session









Holds 220

**Desert Session** 





Holds 222 Desert Session

## Schmarotzer

~ Inches 4 8





## Slug



#### SL1



Hold 1
Size XL
Difficulty Hard
Reference SL1



### SL3 10 \$ Holds Size Difficulty Moderate Reference SL3

Holds 230 Slug



## Organs







## Organ/ Slug

~ Inches 4 8

Holds



### Baby Trash





**Baby Trash** 





Holds 242 Baby Trash 243

### Rustic Flowers



**RF13** 



244



Holds 3
Size XXL/XL
Difficulty Easy
Reference RF13









### Pizokel





255

Pitzokel

## Maggot



#### MG







Holds 256

Maggot

#### CA2

### Cailoux





#### CA1



Hold 1 Size XL Difficulty Easy Reference CA1



Holds 258 Cailloux 259



260 Cailloux Holds

## Frog







Holds 266 Frog



### Bubble













Size Moderate Difficulty Reference B1

270 Holds

**Bubble** 



## Nussgipfel









Holds 5 Size **Difficulty** Hard Reference N1

Holds 274 Nussgipfel



Holds 276 Nussgipfel

# Bubble/ Nussgipfel





### **BN54** Holds 20 XS Size Hard Difficulty Reference BN54

Holds 280 Bubble / Nussgipfel



### Borderline Mini



CM 10 2

Volumes 284 Borderline Mini





## Golden Leaves









Golden Leaves

## Tsunami





# Thunder-birds



294



Volumes

# Elliot Master





# Superstar





Superstar

299

## Revival



**Volumes** 



300 Revival 301



### **About us**

Discarded foam holds, silicone molds, half-finished sculptures, plaster, dust... So many reminders that reflect a s