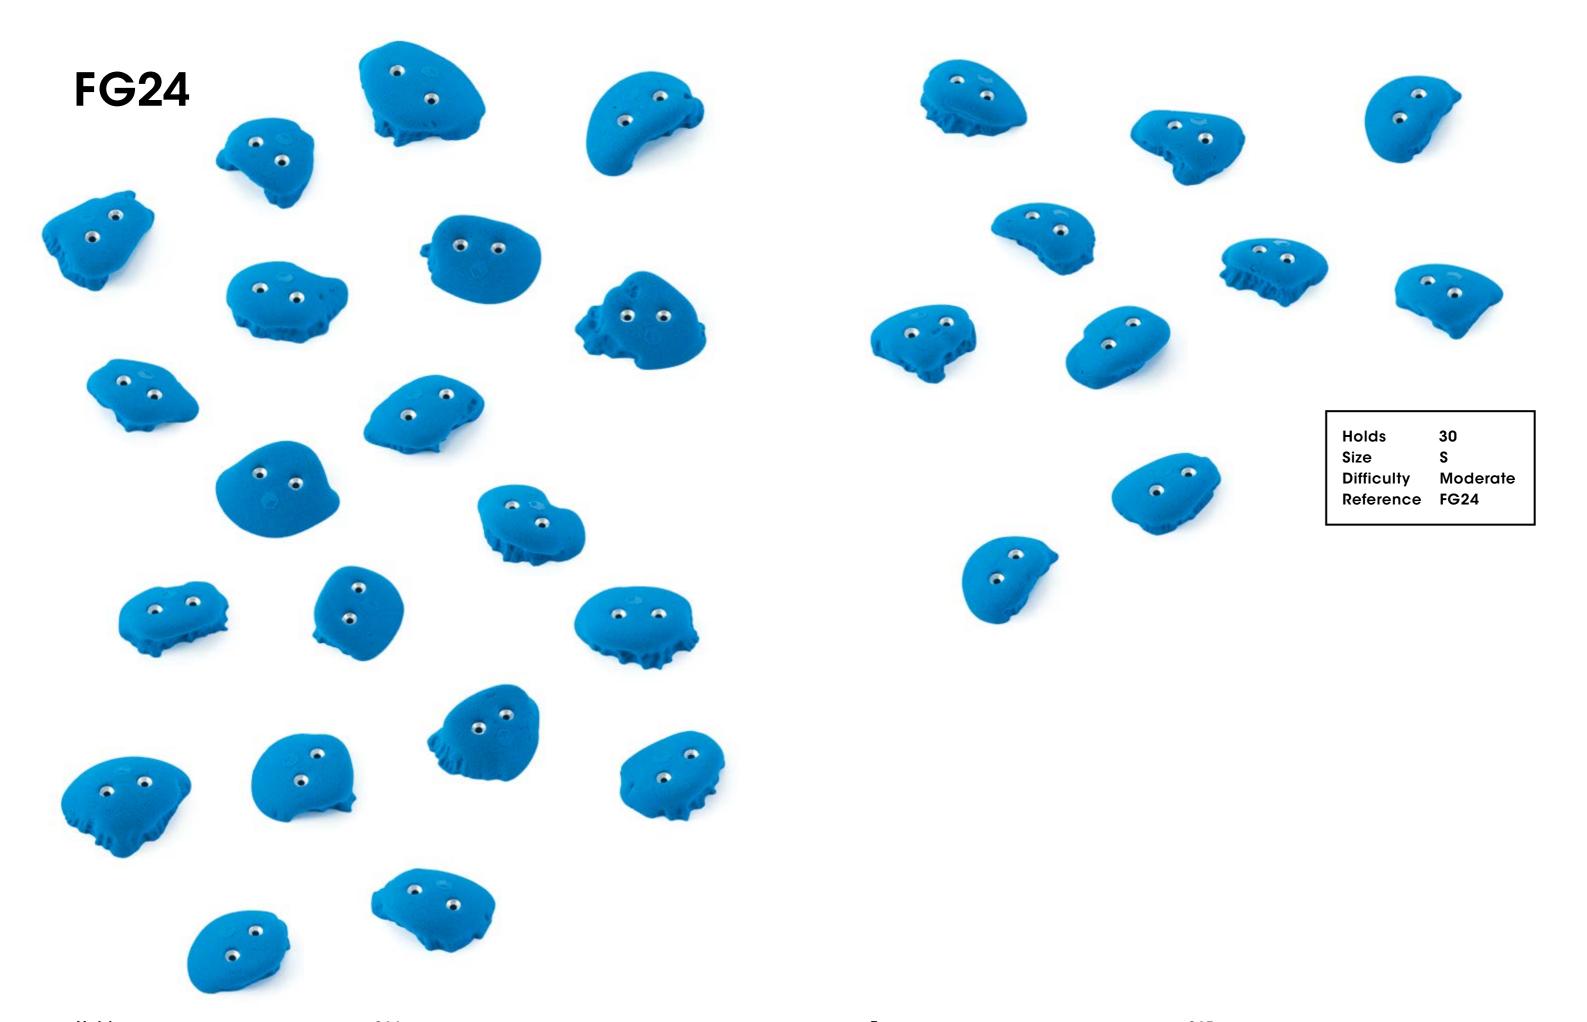

### **BN54** Holds 20 XS Size Hard Difficulty Reference BN54

Holds 280 Bubble / Nussgipfel