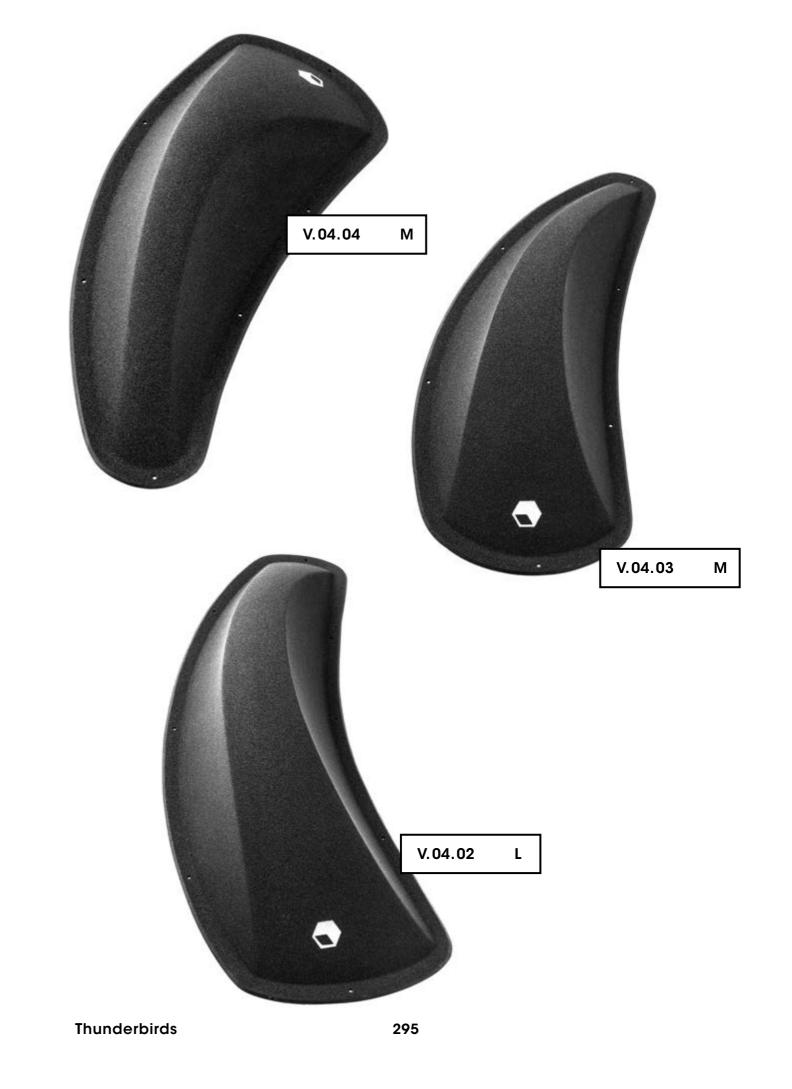

**RF13** 



244



Holds 3
Size XXL/XL
Difficulty Easy
Reference RF13









### Pizokel





255

Pitzokel

## Maggot



#### MG







Holds 256

Maggot

#### CA2

### Cailoux





#### CA1



Hold 1 Size XL Difficulty Easy Reference CA1



Holds 258 Cailloux 259



260 Cailloux Holds

## Frog







Holds 266 Frog



### Bubble













Size Moderate Difficulty Reference B1

270 Holds

**Bubble** 



## Nussgipfel









Holds 5 Size **Difficulty** Hard Reference N1

Holds 274 Nussgipfel



Holds 276 Nussgipfel

# Bubble/ Nussgipfel





### **BN54** Holds 20 XS Size Hard Difficulty Reference BN54

Holds 280 Bubble / Nussgipfel



### Borderline Mini



CM 10 2

Volumes 284 Borderline Mini





## Golden Leaves









Golden Leaves

## Tsunami





# Thunder-birds



294



Volumes

# Elliot Master





# Superstar





Superstar

299

## Revival



**Volumes** 



300 Revival 301



### **About us**

Discarded foam holds, silicone molds, half-finished sculptures, plaster, dust... So many reminders that reflect a state of mind founded on an everlasting search for new ideas. The will to explore creative possibilities has led to testing different shapes, trying various materials and mastering molding techniques.

Flathold was born of the encounter between an international route setter and a visual arts student, whose first experience together dates back to 2008. A common goal: to create and develop shapes and grips, to fashion the foam so as to approach the feelings one gets on a natural line. Testing gravity on the grips; imagining the movement possibilities