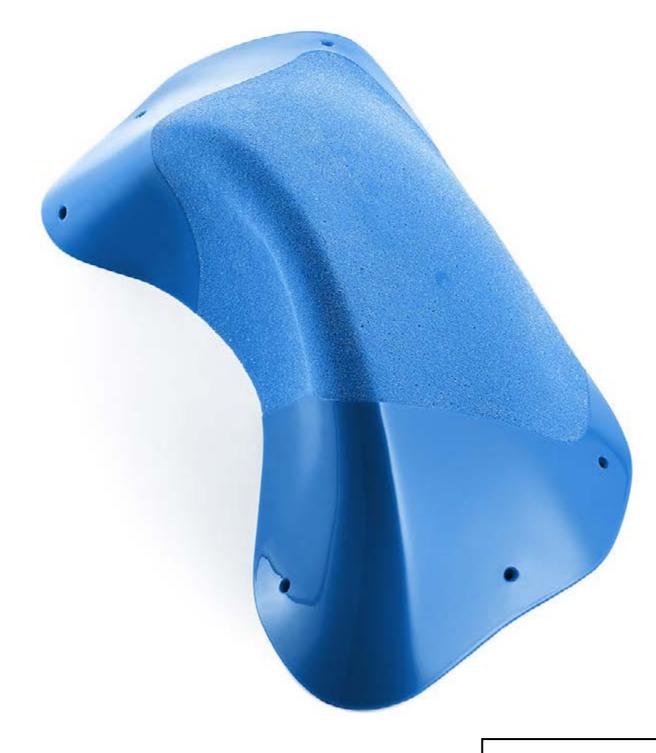

### Damage Control

Holds 2
Size XXXL/XXL
Difficulty Medium
Reference DC1

Holds Damage Control 141

Damage Control

143

Holds 5 Size XL

Difficulty Moderate Reference DC4

Holds 2
Size XXL/XL
Difficulty Hard
Reference DC8

# DC11 33 XS Holds Size Hard Difficulty

Reference DC11

Holds 3
Size XXL
Difficulty Easy
Reference DC14

Holds 3
Size XXXL
Difficulty Easy
Reference DC21

Holds 12 Size XL

Difficulty Moderate Reference DC23

Holds 1
Size XXXL
Difficulty Easy
Reference DC24