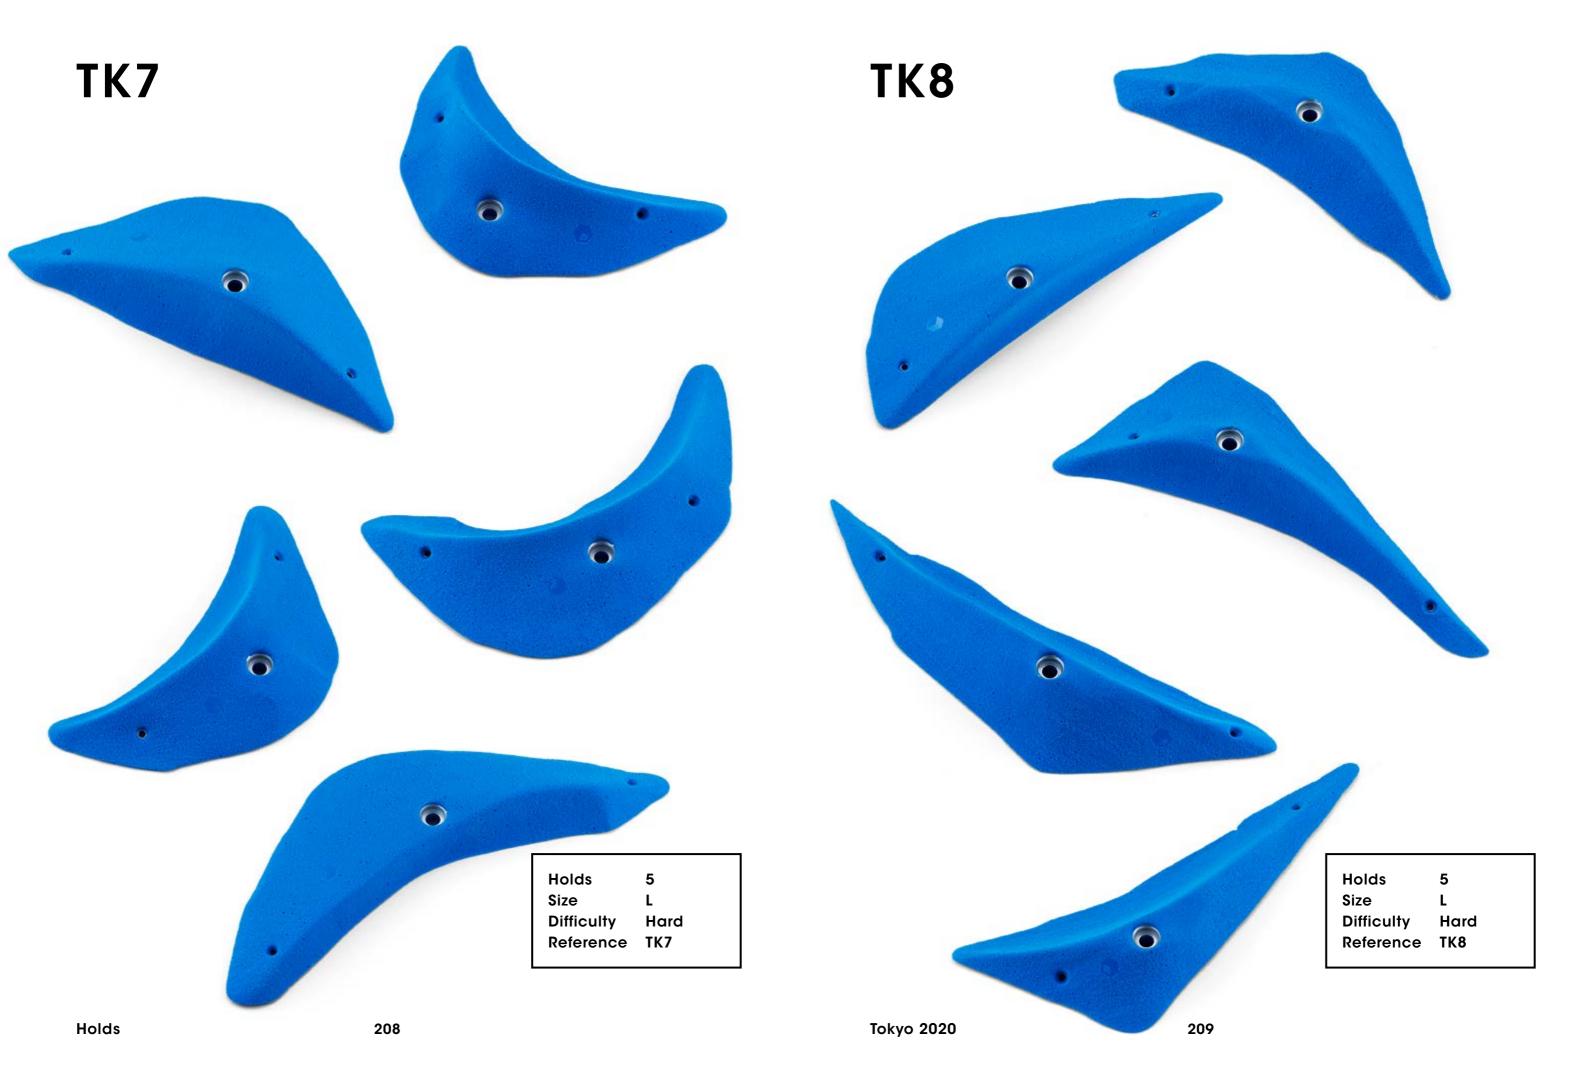

# **Tokyo 2020**

Hold 1
Size XXXL
Difficulty Moderate
Reference TK1

Holds 198 Tokyo 2020 199

**TK2** 

201

Holds 200 Tokyo 2020

### TK3

Holds

202

Tokyo 2020

203

Tokyo 2020 210 Holds

Holds 214 Tokyo 2020