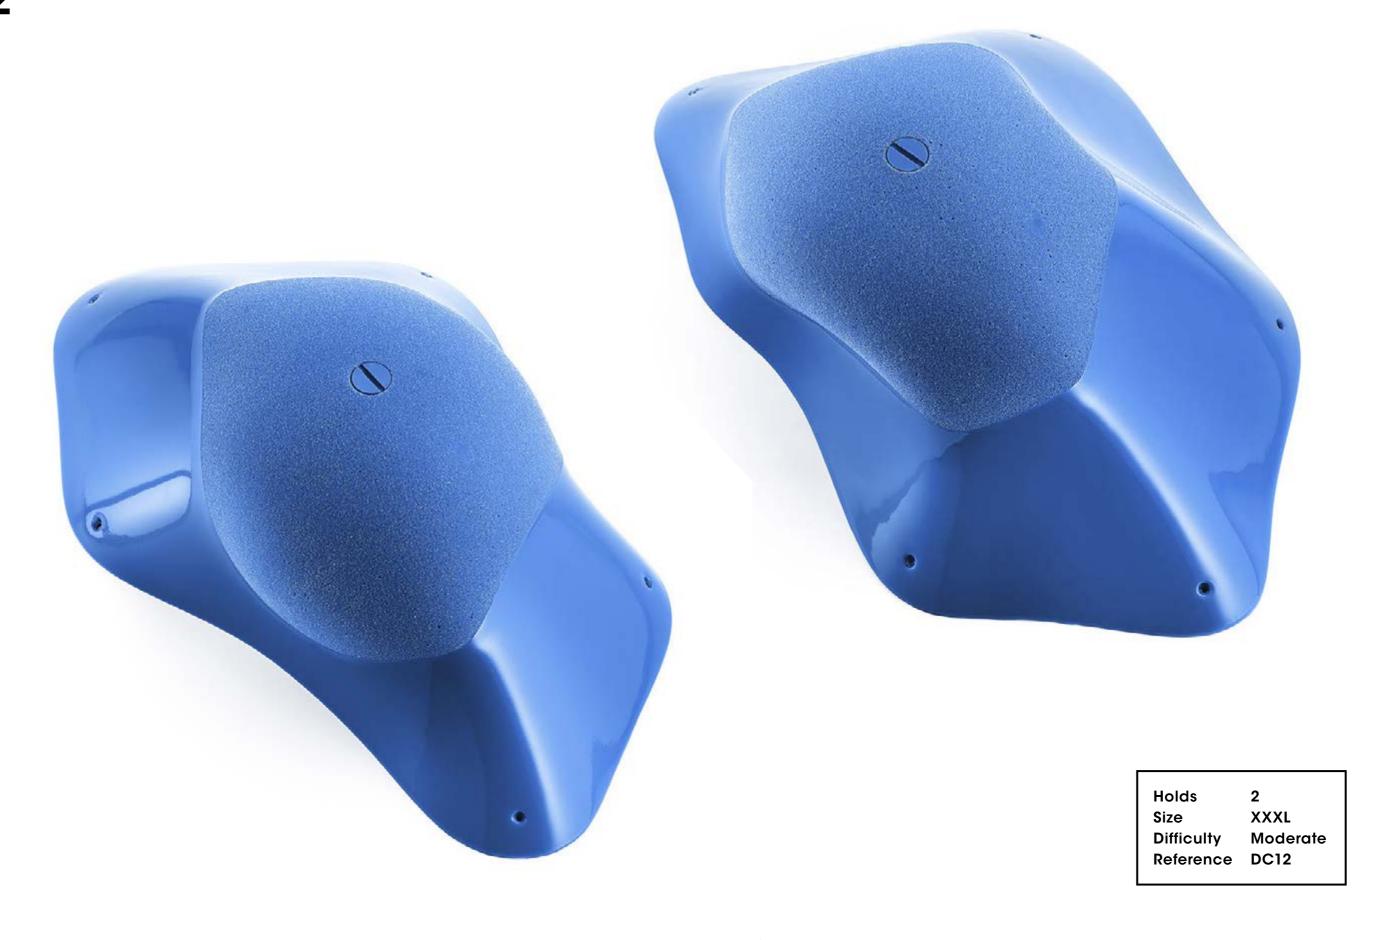

# DC11 33 XS Holds Size Hard Difficulty

Reference DC11

Holds 3
Size XXL
Difficulty Easy
Reference DC14

Holds 3
Size XXXL
Difficulty Easy
Reference DC21

Holds 12 Size XL

Difficulty Moderate Reference DC23

Holds 1
Size XXXL
Difficulty Easy
Reference DC24