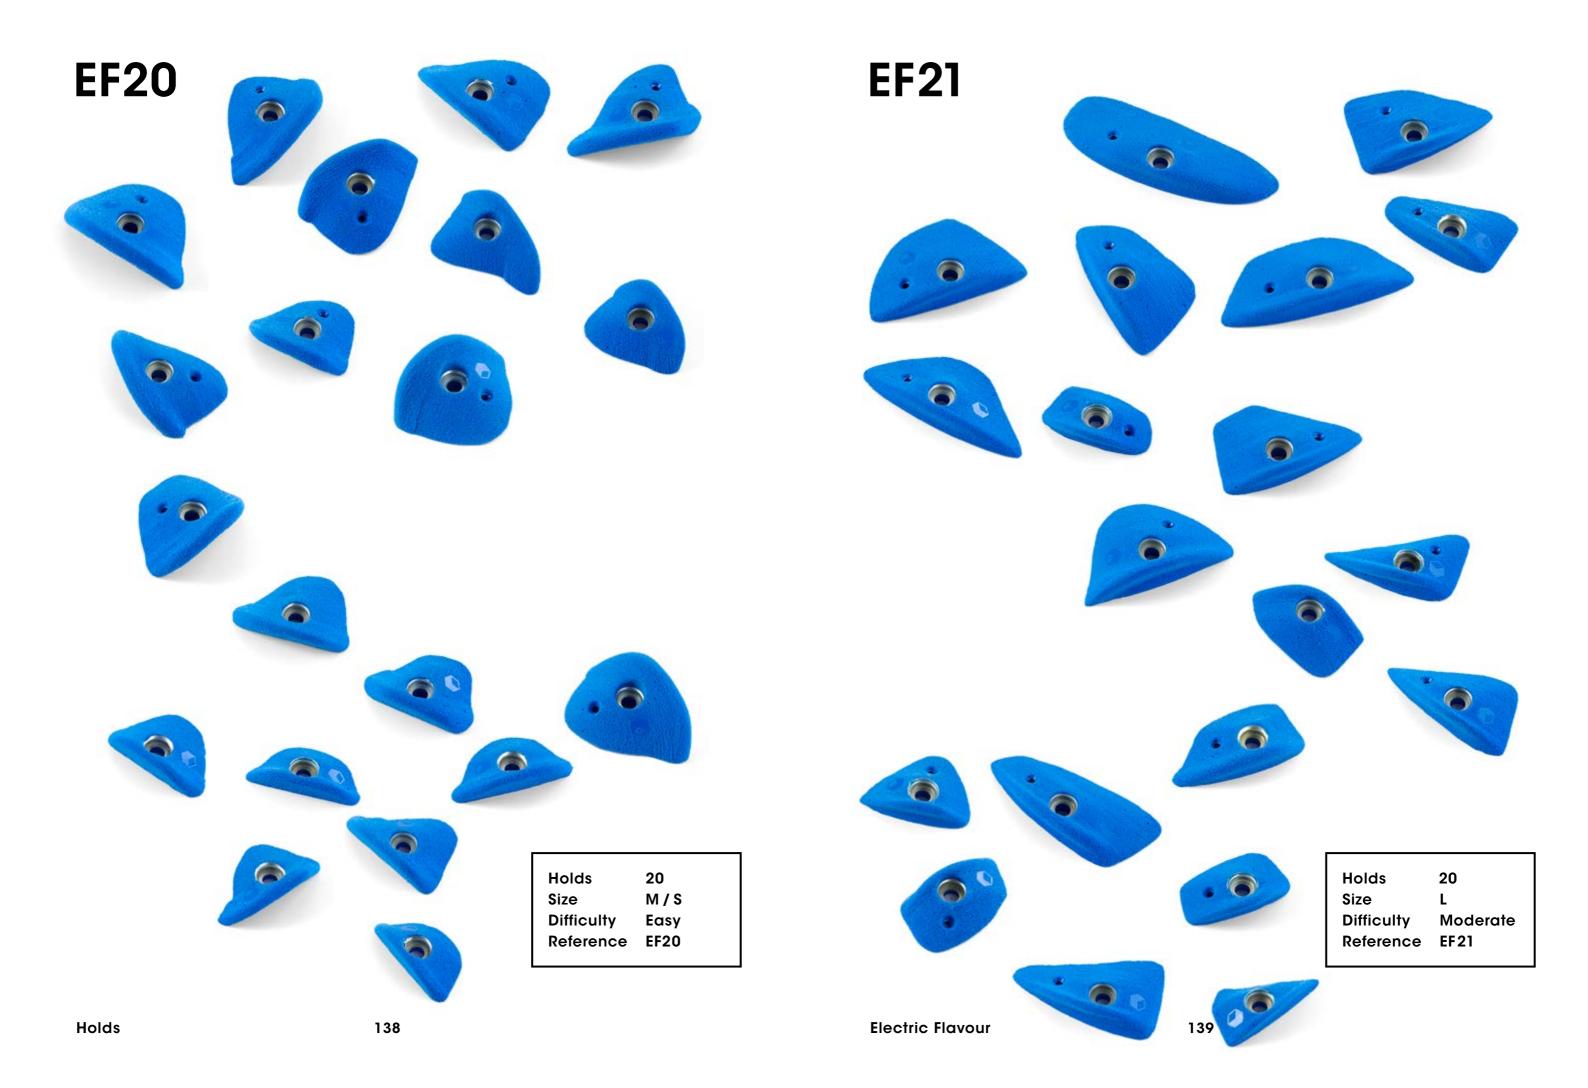

### Damage Control

Holds 2
Size XXXL/XXL
Difficulty Medium
Reference DC1

Holds Damage Control 141

Damage Control

143

Holds 5 Size XL

Difficulty Moderate Reference DC4

Holds 2
Size XXL/XL
Difficulty Hard
Reference DC8

# DC11 33 XS Holds Size Hard Difficulty

Reference DC11

Holds 3
Size XXL
Difficulty Easy
Reference DC14

Holds 3
Size XXXL
Difficulty Easy
Reference DC21

Holds 12 Size XL

Difficulty Moderate Reference DC23

Holds 1
Size XXXL
Difficulty Easy
Reference DC24