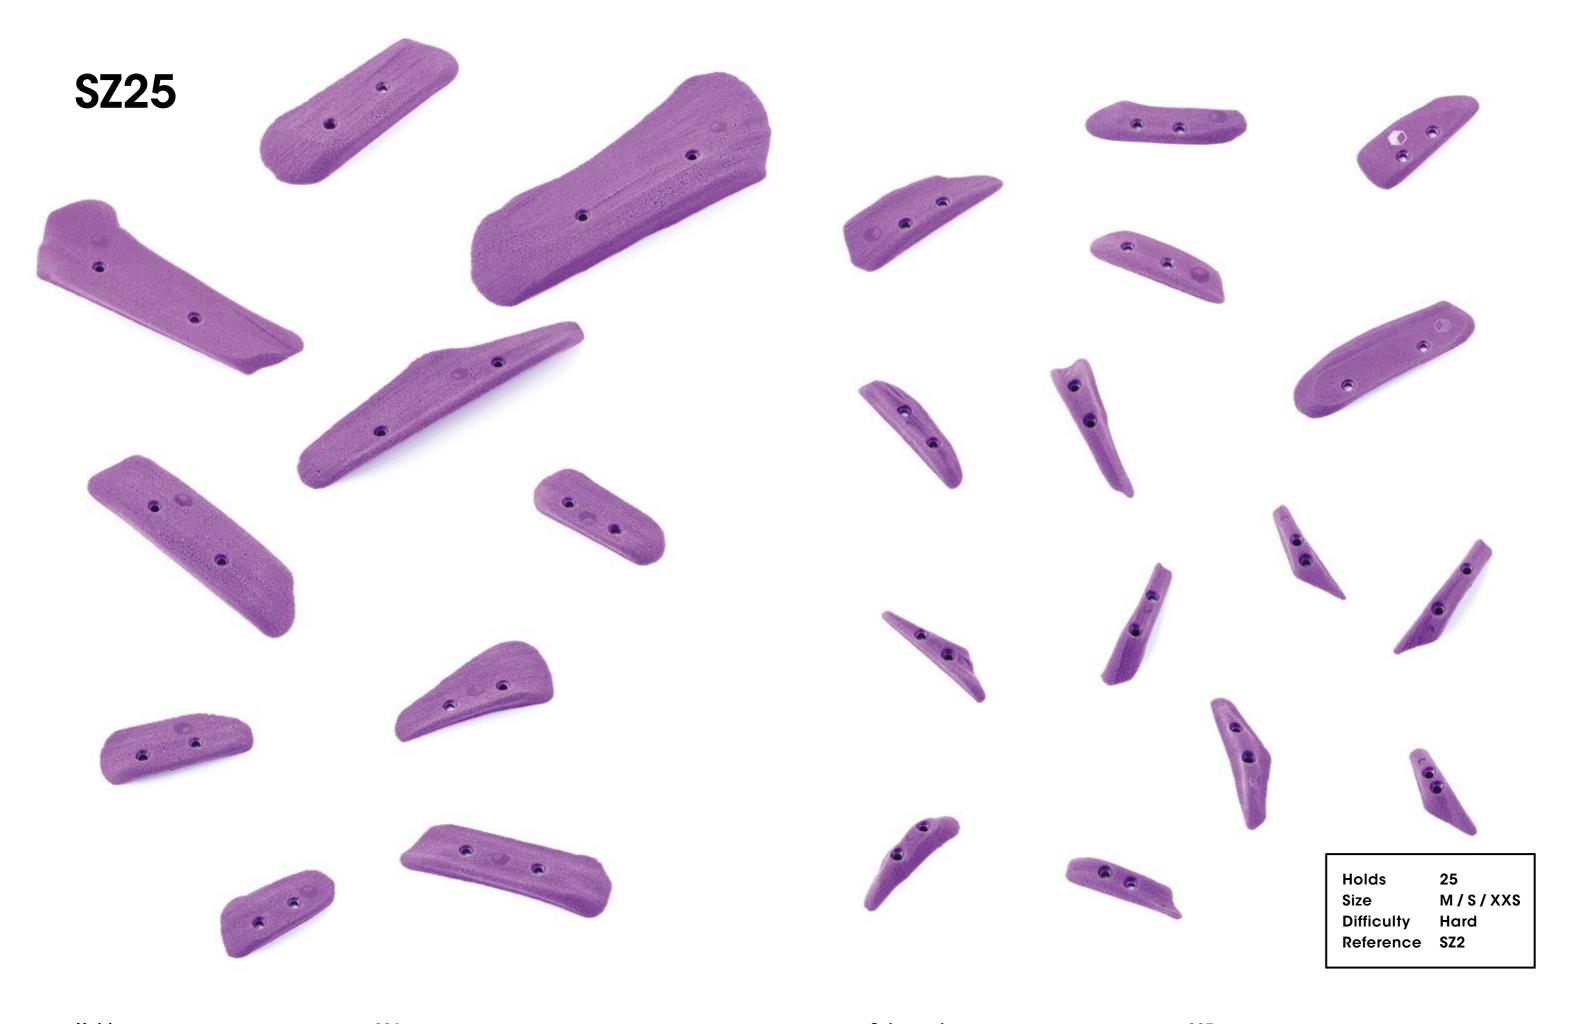

rence DC4









Holds 2
Size XXL/XL
Difficulty Hard
Reference DC8





# DC11 33 XS Holds Size Hard Difficulty

Reference DC11







Holds 3
Size XXL
Difficulty Easy
Reference DC14













Holds 3
Size XXXL
Difficulty Easy
Reference DC21





Holds 12 Size XL

Difficulty Moderate Reference DC23



Holds 1
Size XXXL
Difficulty Easy
Reference DC24















# **Tokyo 2020**





Hold 1
Size XXXL
Difficulty Moderate
Reference TK1

Holds 198 Tokyo 2020 199

**TK2** 

201



Holds 200 Tokyo 2020

### TK3





Holds

202

Tokyo 2020

203









Tokyo 2020 210 Holds





Holds 214 Tokyo 2020

## Hyperbole









Holds 216

Hyperbole





Holds 218 Hyperbole

### Desert Session









Holds 220

**Desert Session** 





Holds 222 Desert Session

## Schmarotzer

~ Inches 4 8





## Slug



#### SL1



Hold 1
Size XL
Difficulty Hard
Reference SL1



### SL3 10 \$ Holds Size Difficulty Moderate Reference SL3

Holds 230 Slug



## Organs







## Organ/ Slug

~ Inches 4 8

Holds



### Baby Trash





**Baby Trash** 





Holds 242 Baby Trash 243

### Rustic Flowers



**RF13** 



244



Holds 3
Size XXL/XL
Difficulty Easy
Reference RF13









### Pizokel





255

Pitzokel

## Maggot



#### MG







Holds 256

Maggot

#### CA2

### Cailoux





#### CA1



Hold 1 Size XL Difficulty Easy Reference CA1



Holds 258 Cailloux 259



260 Cailloux Holds

## Frog







Holds 266 Frog



### Bubble













Size Moderate Difficulty Reference B1

270 Holds

**Bubble** 



## Nussgipfel









Holds 5 Size **Difficulty** Hard Reference N1

Holds 274 Nussgipfel