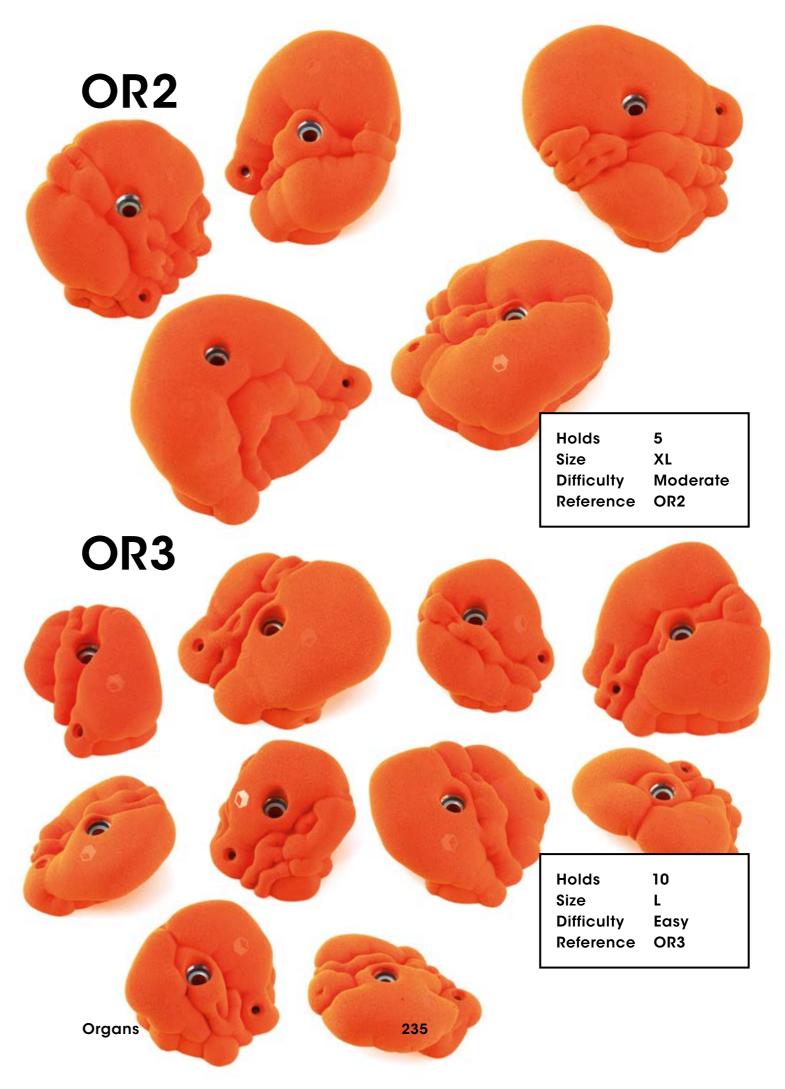

Easy
Reference DC14













Holds 3
Size XXXL
Difficulty Easy
Reference DC21





Holds 12 Size XL

Difficulty Moderate Reference DC23



Holds 1
Size XXXL
Difficulty Easy
Reference DC24















# **Tokyo 2020**





Hold 1
Size XXXL
Difficulty Moderate
Reference TK1

Holds 198 Tokyo 2020 199

**TK2** 

201



Holds 200 Tokyo 2020

### TK3





Holds

202

Tokyo 2020

203









Tokyo 2020 210 Holds





Holds 214 Tokyo 2020

## Hyperbole









Holds 216

Hyperbole





Holds 218 Hyperbole

### Desert Session









Holds 220

**Desert Session** 





Holds 222 Desert Session

## Schmarotzer

~ Inches 4 8





## Slug



#### SL1



Hold 1
Size XL
Difficulty Hard
Reference SL1



### SL3 10 \$ Holds Size Difficulty Moderate Reference SL3

Holds 230 Slug



## Organs







## Organ/ Slug

~ Inches 4 8

Holds



### Baby Trash





**Baby Trash** 





Holds 242 Baby Trash 243

### Rustic Flowers



**RF13** 



244



Holds 3
Size XXL/XL
Difficulty Easy
Reference RF13









### Pizokel





255

Pitzokel

## Maggot



#### MG







Holds 256

Maggot

#### CA2

### Cailoux





#### CA1



Hold 1 Size XL Difficulty Easy Reference CA1



Holds 258 Cailloux 259



260 Cailloux Holds

## Frog







Holds 266 Frog



### Bubble













Size Moderate Difficulty Reference B1

270 Holds

**Bubble** 



## Nussgipfel









Holds 5 Size **Difficulty** Hard Reference N1

Holds 274 Nussgipfel



Holds 276 Nussgipfel

# Bubble/ Nussgipfel





### **BN54** Holds 20 XS Size Hard Difficulty Reference BN54

Holds 280 Bubble / Nussgipfel



### Borderline Mi