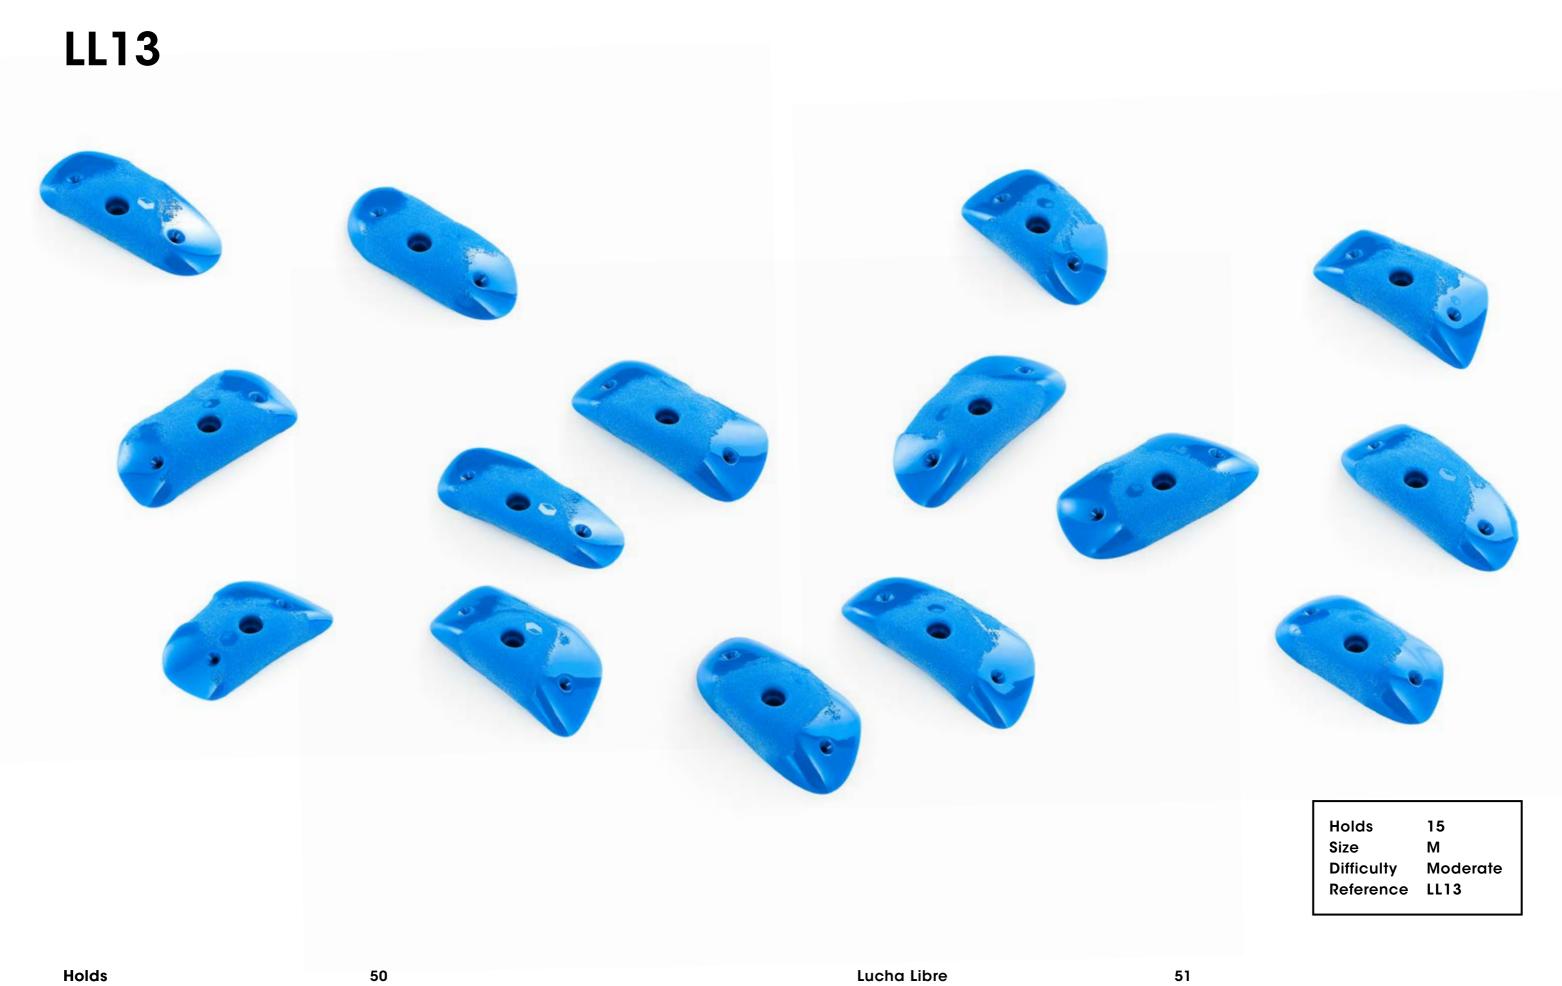

## **LL19** 8 XL Holds Size Moderate Difficulty Reference LL19

Holds 62 Lucha Libre 63

Holds 7
Size L
Difficulty Easy
Reference LL20

67

Holds 8
Size L
Difficulty Easy
Reference LL21

Holds Lucha Libre

Holds 68

Lucha Libre

69