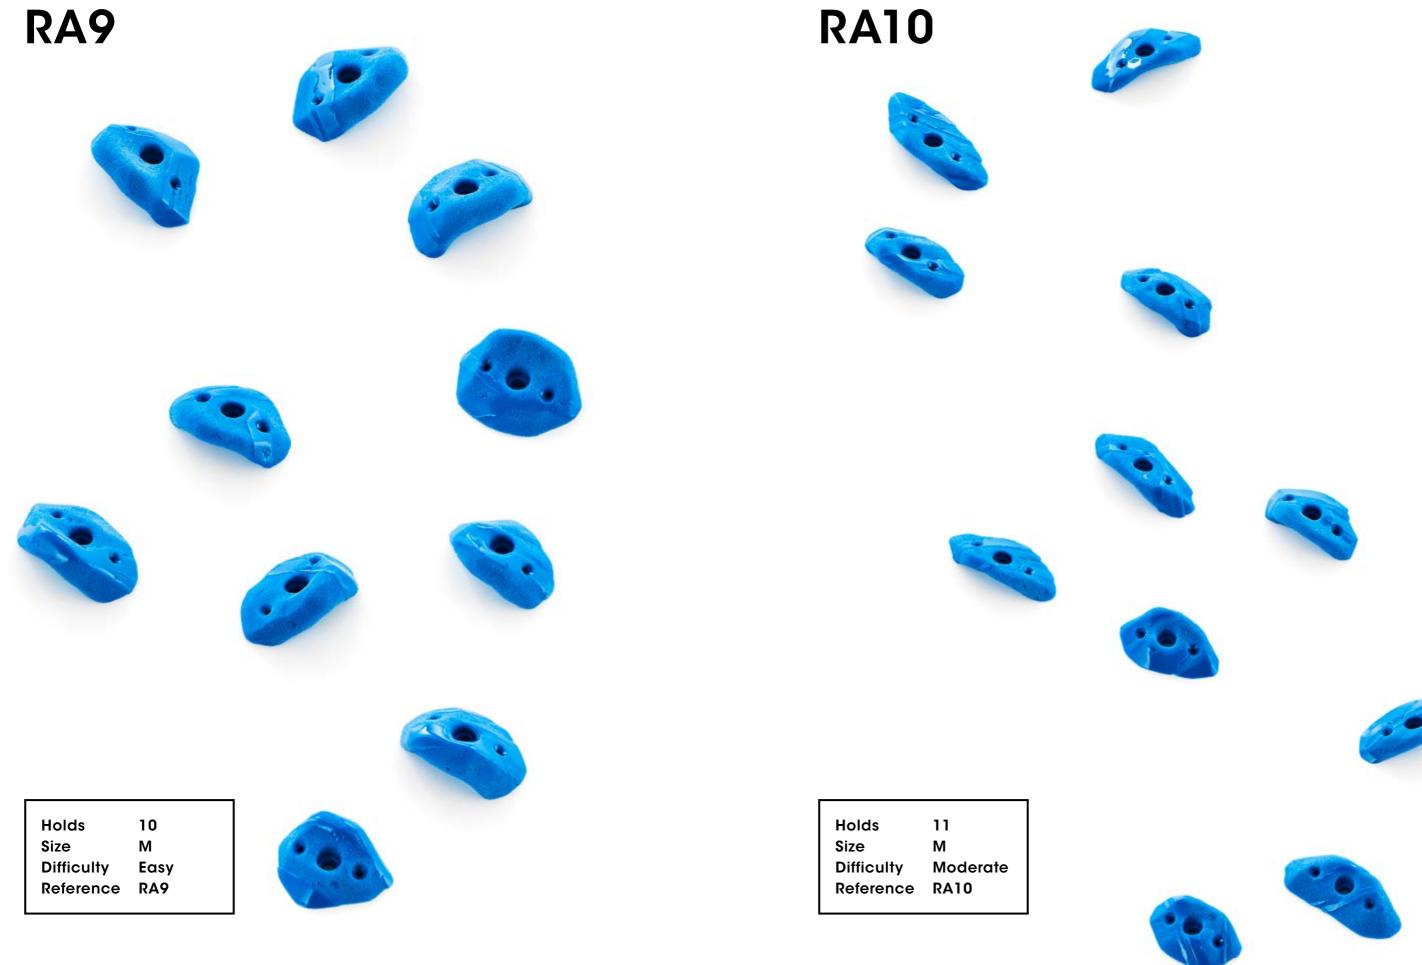

North America

### Index

**Bubble/Nussgipfel 280** 

#### Holds **Volumes** RA Ravage 4 V.09 Borderline Mini 284 LL Lucha Libre 28 V.08 Jolly Jumper 286 Creature of Comfort 70 288 V.07 Borderline V.06 Golden Leaves Electric Flavour 114 290 Damage Control 141 V.05 Tsunami 292 Tokyo 2020 198 V.04 Thunderbirds 294 Hyperbole 216 V.03 Elliot Master 296 **Desert Session** 220 V.02 Superstar 298 SZ Schmarotzer 224 V.01 Revival 300 Slug SL 228 OR Organs 234 Technical data **ORSL Organ Slug** 238 **Baby Trash** 240 **Specificities** 306 **Rustic Flowers** 244 Color panel 307 **Pizokel** 254 MG Maggot 256 Info Cailloux 258 Frog Contact 310 FG 262 **Bubble** 270 310 В **Impressum** Nussgipfel 274 Ν









6 Ravage



#### RA6



Holds

10

Ravage

11





Holds 14

Ravage







Holds 20 Ravage 21

#### **RA16**



Holds 22 Ravage 23



Holds 24 Ravage 25



Holds 26 Ravage 27

# Lucha Libre



LL1



28



Hold 1
Size XXXL
Difficulty Moderate
Reference LL2

Holds 30 Lucha Libre 31



Holds 32 Lucha Libre 33



3 XXL Holds Size Easy Difficulty Reference LL4

34 Lucha Libre Holds







41

Holds 40 Lucha Libre



Holds Size

Moderate Difficulty Reference LL9





Holds 6
Size XL
Difficulty Moderate
Reference LL10









Lucha Libre



Holds 19
Size S
Difficulty Hard
Reference LL15

Holds 54 Lucha Libre 55



Holds 56 Lucha Libre 57



Holds 58 Lucha Libre 59



60

Lucha Libre

## **LL19** 8 XL Holds Size Moderate Difficulty Reference LL19

Holds 62 Lucha Libre 63



Holds 7
Size L
Difficulty Easy
Reference LL20



67

Holds 8
Size L
Di