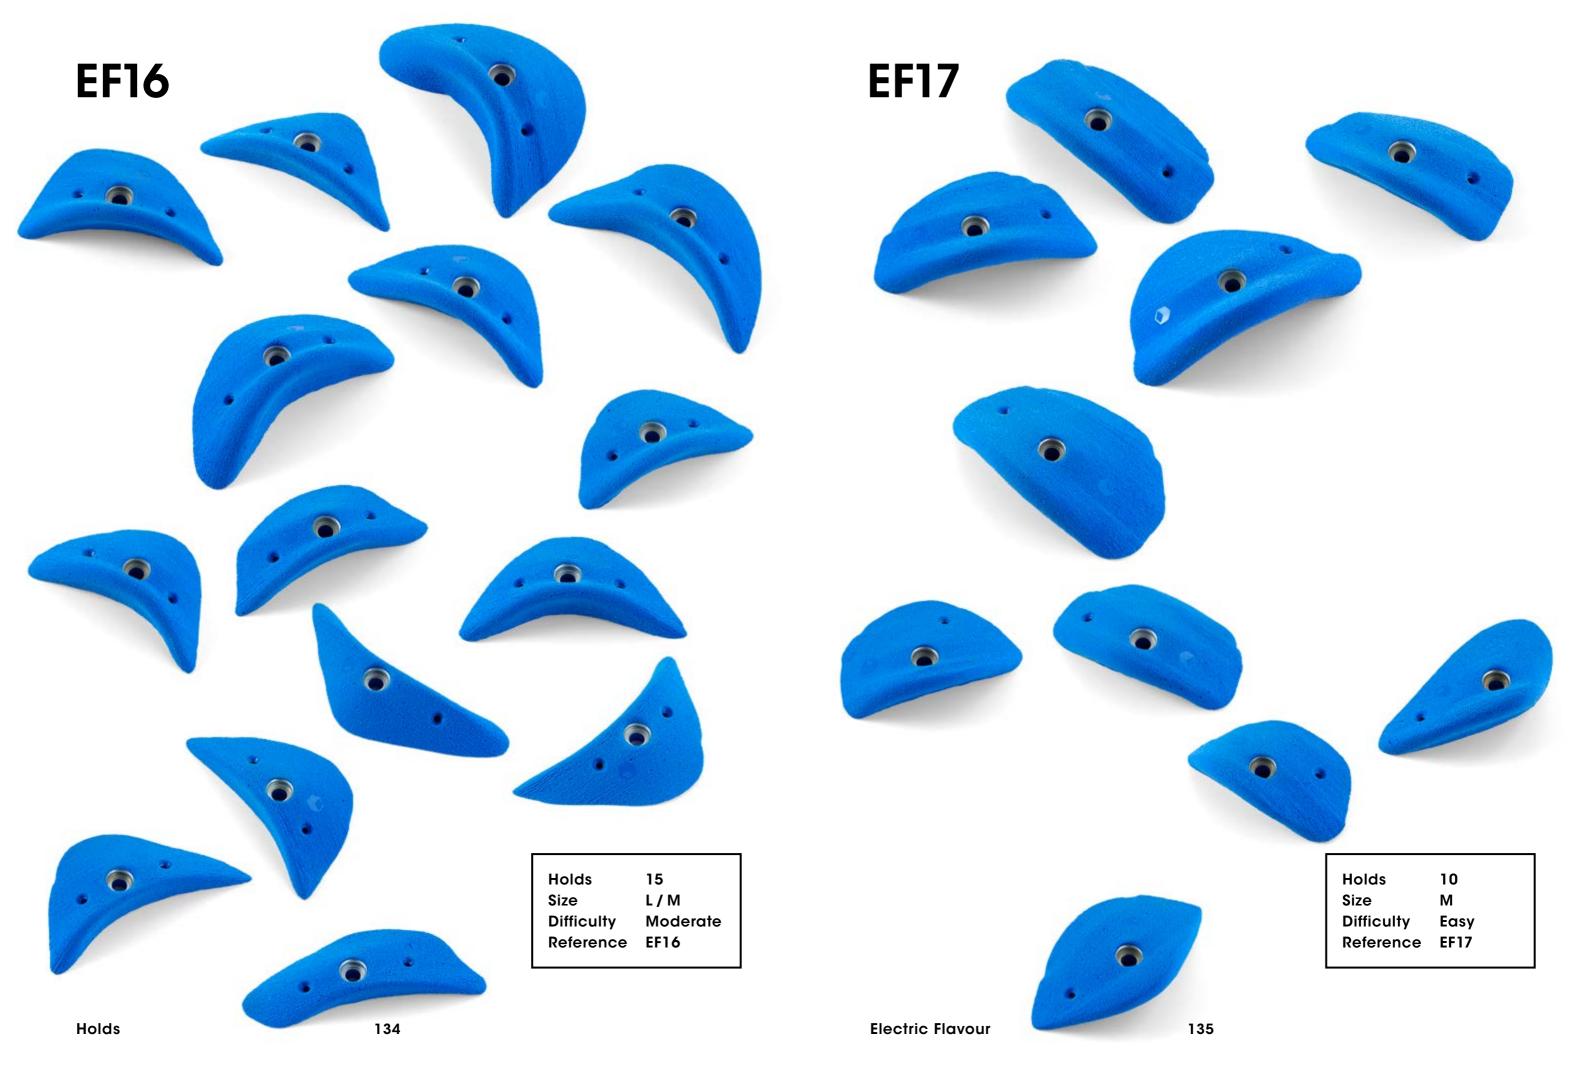

# Electric Flavour

Holds 2
Size XXL
Difficulty Hard
Reference EF1

Electric Flavour 115

### **EF2**

**Electric Flavour** 117 Holds 116