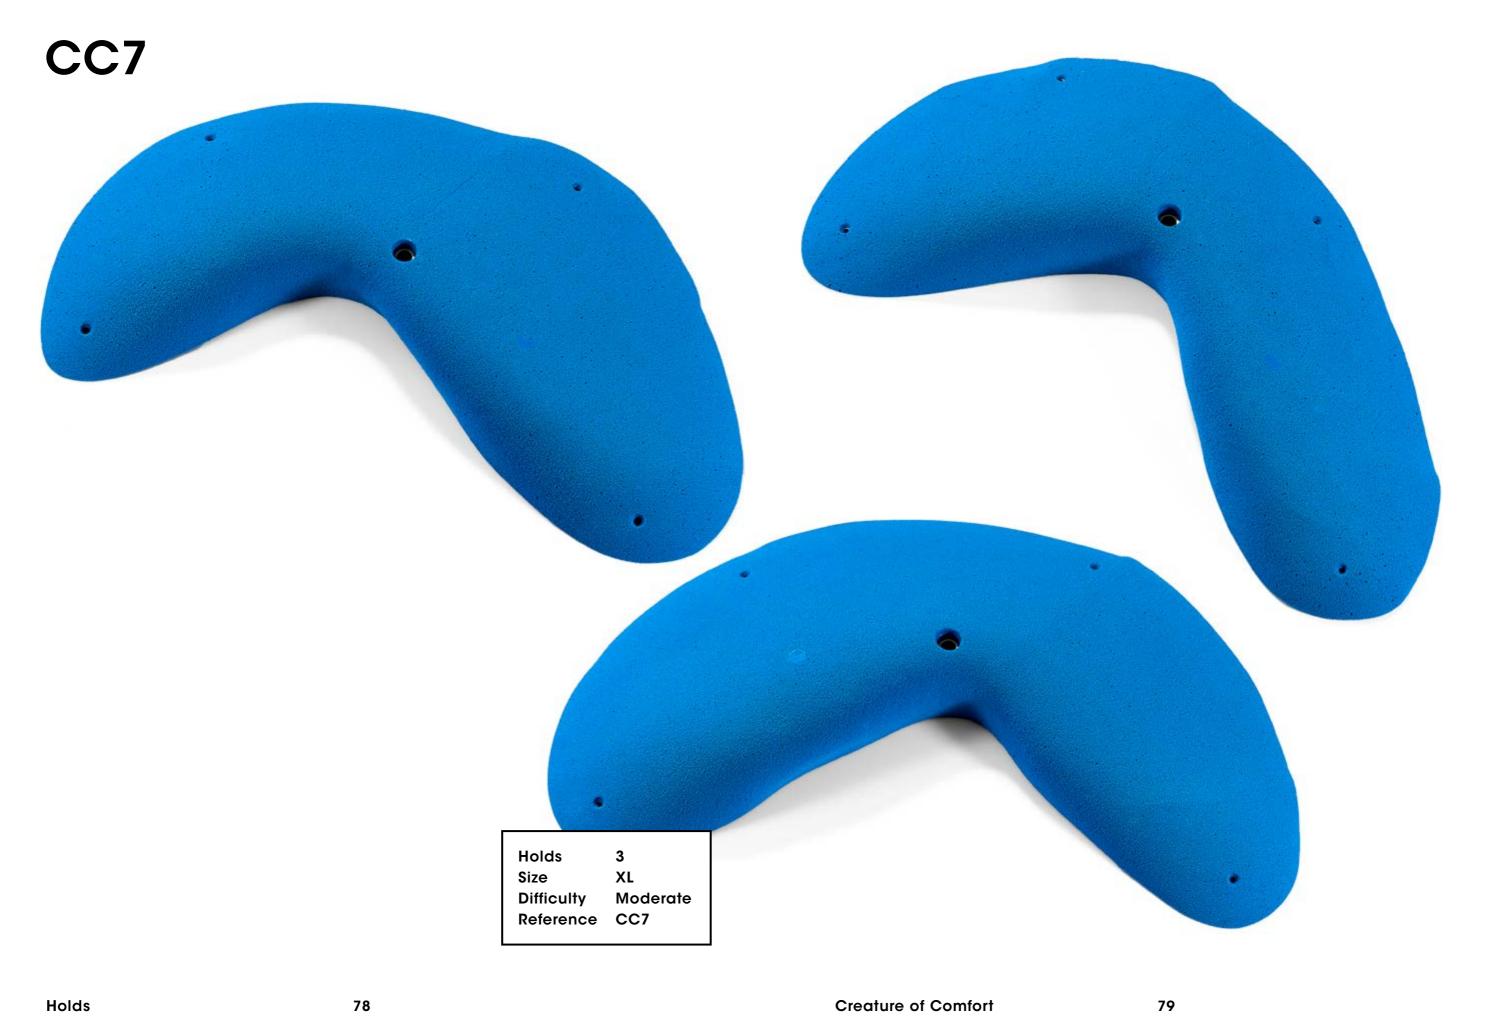

# Creature of Comfort

Size XXXL
Difficulty Easy
Reference CC1

Holds 70 Creature of Comfort 71

Holds 72 Creature of Comfort 73

Holds 74 Creature of Comfort 75

78 Holds **Creature of Comfort** 

Holds 80 Creature of Comfort 81