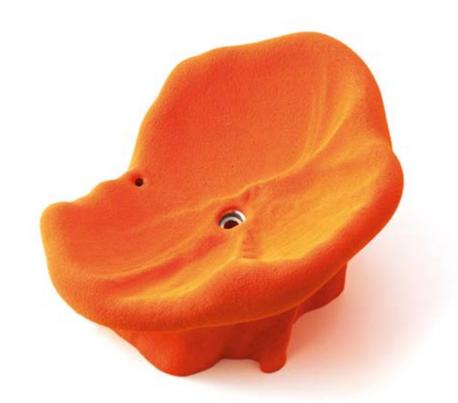

#### Volumes

Flathold volumes are made of a mix of polyester resin and fiberglass that is then covered with quartz sand to get a fine texture with good friction. This process allows for very thin, light and strong shapes. The volumes are attached with standard wood screws, but we recommend using flatheads to preserve the flange. The volumes are only available in black.