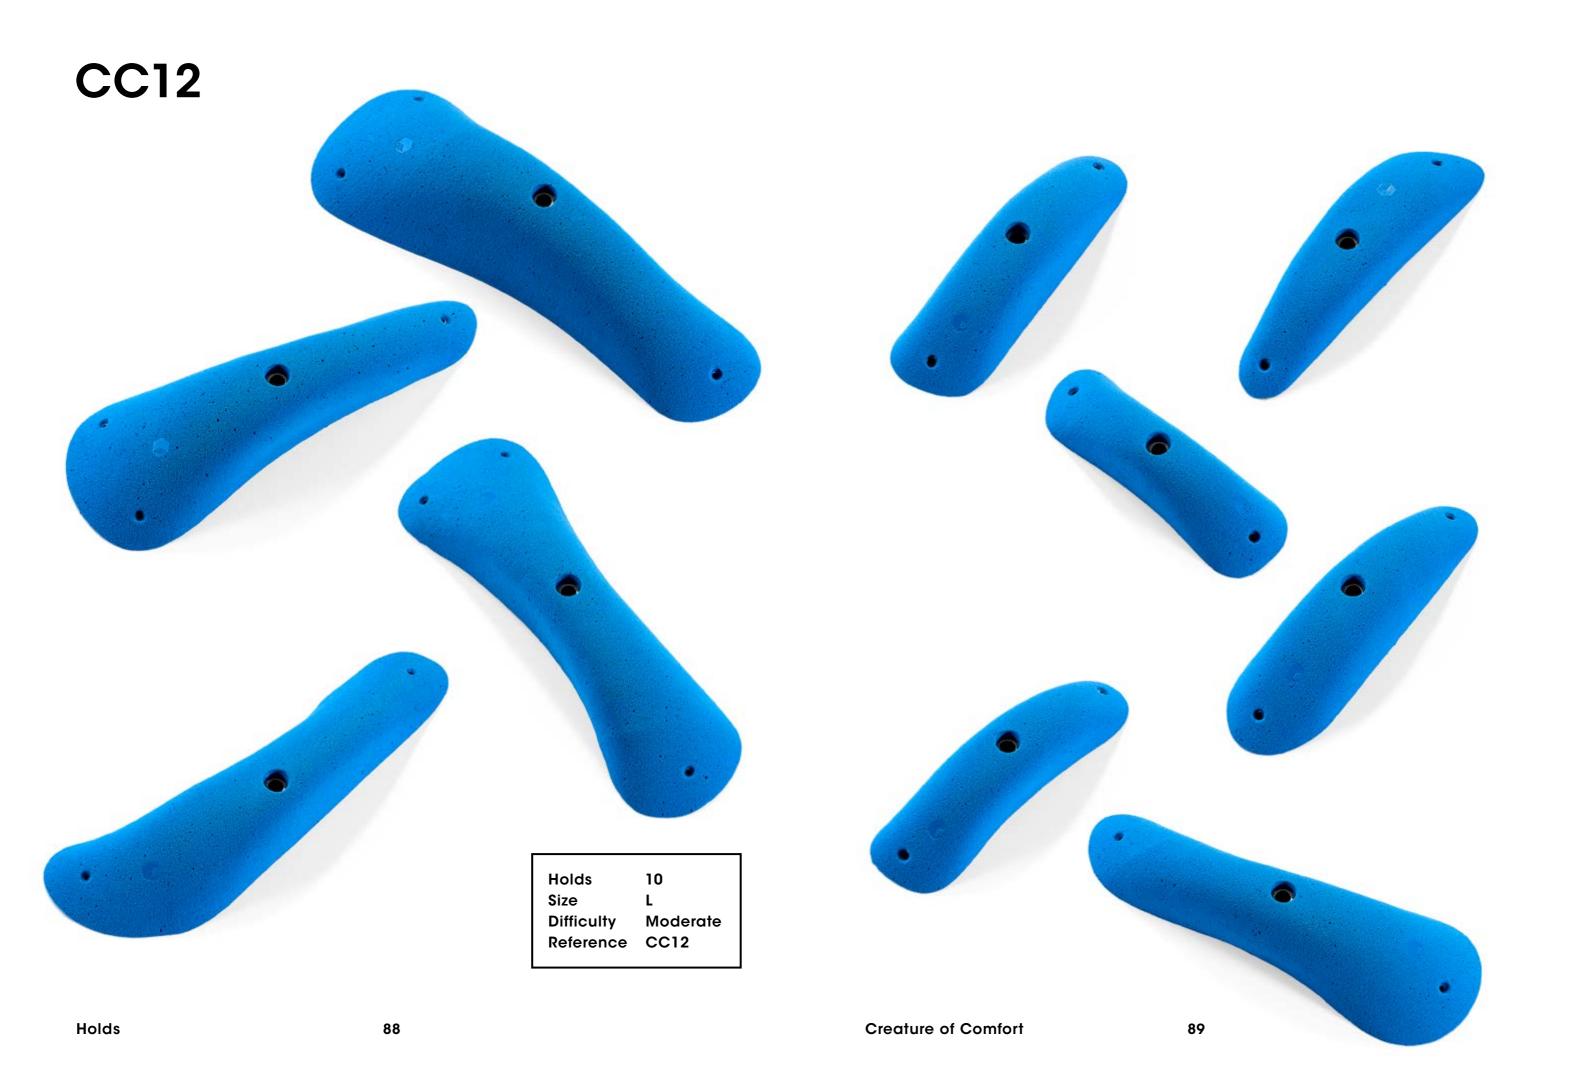

Holds

Holds 86 Creature of Comfort 87

90 Creature of Comfort Holds

Hold 1
Size XXXL
Difficulty Hard
Reference CC14

Holds 92 Creature of Comfort 93

Hold 1
Size XXXL
Difficulty Hard
Reference CC15

Holds 94 Creature of Comfort 95