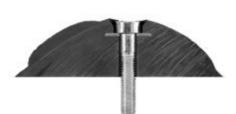

Certain of our larger holds have a screw-in cap for the bolthole. Laurent Laporte devised this system exclusively for Cheeta holds and Flatholds to avoid the use of the bolthole for fingers thus optimising the use of the designed grip. It screws into large threads on the inside of the bolthole and can easily be tightened by hand or with a coin. Additional caps in packs of 15 are available in all the colours in our catalogue.