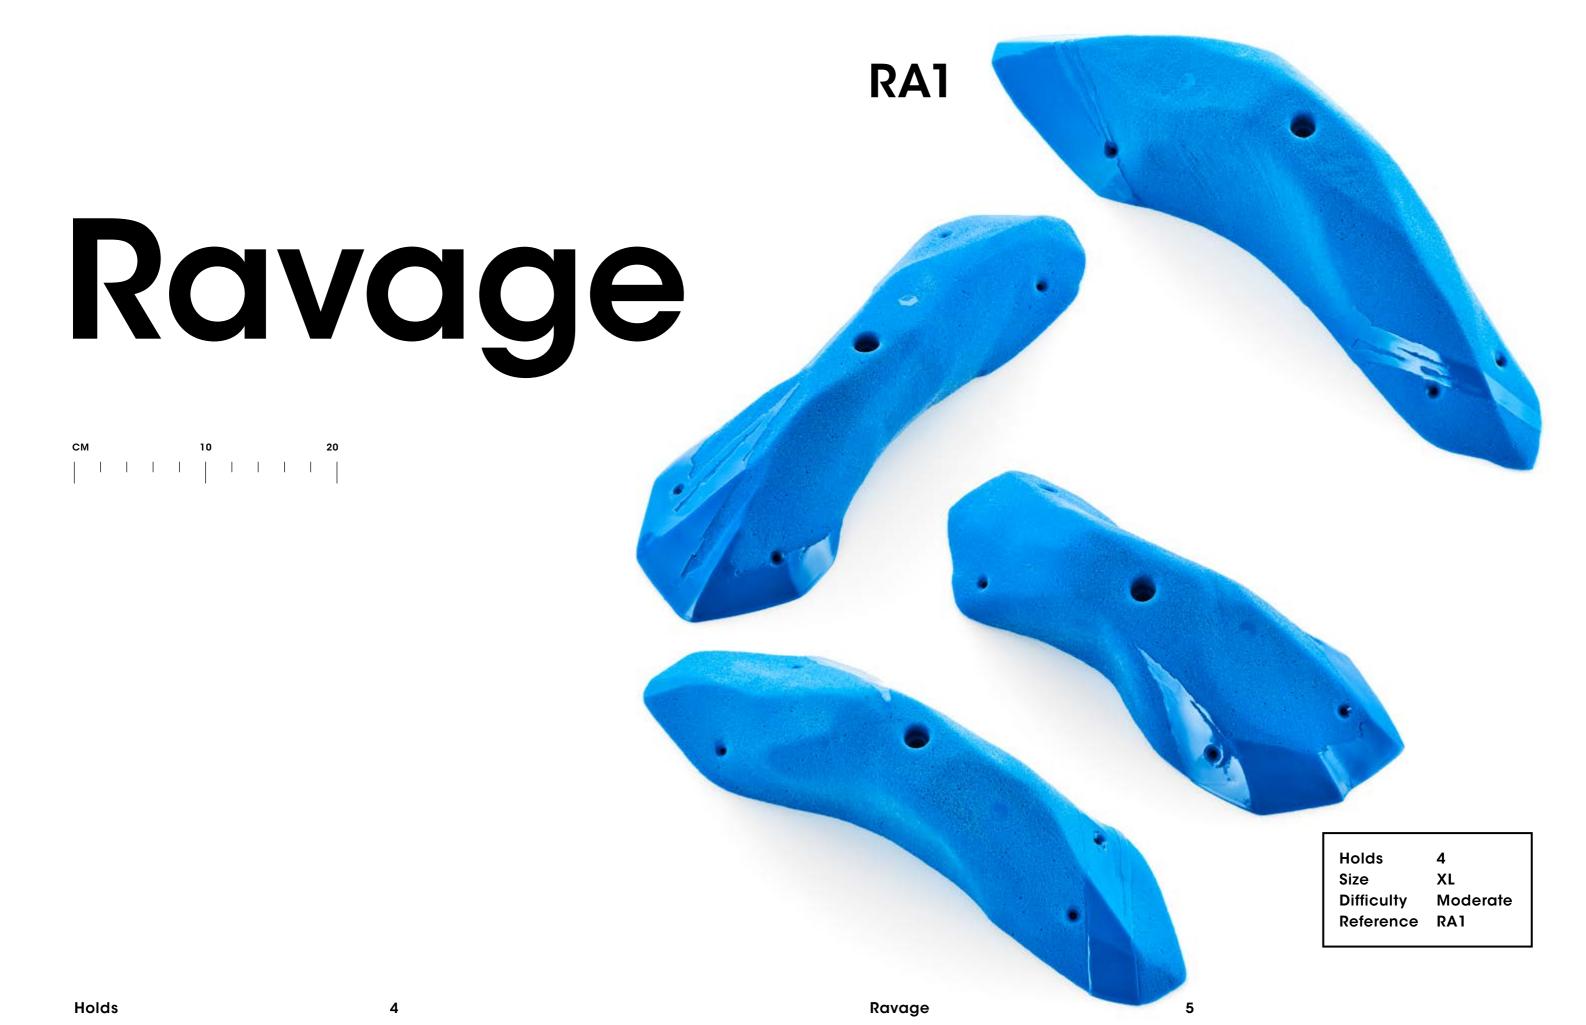

North America

### Index

**Bubble/Nussgipfel 280** 

#### Holds **Volumes** RA Ravage 4 V.09 Borderline Mini 284 LL Lucha Libre 28 V.08 Jolly Jumper 286 Creature of Comfort 70 288 V.07 Borderline V.06 Golden Leaves Electric Flavour 114 290 Damage Control 141 V.05 Tsunami 292 Tokyo 2020 198 V.04 Thunderbirds 294 Hyperbole 216 V.03 Elliot Master 296 **Desert Session** 220 V.02 Superstar 298 SZ Schmarotzer 224 V.01 Revival 300 Slug SL 228 OR Organs 234 Technical data **ORSL Organ Slug** 238 **Baby Trash** 240 **Specificities** 306 **Rustic Flowers** 244 Color panel 307 **Pizokel** 254 MG Maggot 256 Info Cailloux 258 Frog Contact 310 FG 262 **Bubble** 270 310 В **Impressum** Nussgipfel 274 Ν









6 Ravage



#### RA6



Holds

10

Ravage

11





Holds 14

Ravage







Holds 20 Ravage 21

#### **RA16**



Holds 22 Ravage 23



Holds 24 Ravage 25



Holds 26 Ravage 27

# Lucha Libre



LL1



28



Hold 1
Size XXXL
Difficulty Moderate
Reference LL2

Holds 30 Lucha Libre 31



Holds 32 Lucha Libre 33



3 XXL Holds Size Easy Difficulty Reference LL4

34 Lucha Libre Holds







41

Holds 40 Lucha Libre



Holds Size

Moderate Difficulty Reference LL9





Holds 6
Size XL
Difficulty Moderate
Reference LL10









Lucha Libre



Holds 19
Size S
Difficulty Hard
Reference LL15

Holds 54 Lucha Libre 55



Holds 56 Lucha Libre 57



Holds 58 Lucha Libre 59



60

Lucha Libre

## **LL19** 8 XL Holds Size Moderate Difficulty Reference LL19

Holds 62 Lucha Libre 63



Holds 7
Size L