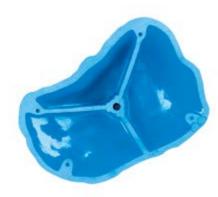

#### Volumes

Flathold volumes are made of a mix of polyester resin and fiberglass that is then covered with quartz sand to get a fine texture with good friction. This process allows for very thin, light and strong shapes. The volumes are attached with standard wood screws, but we recommend using flatheads to preserve the flange. The volumes are only available in black.