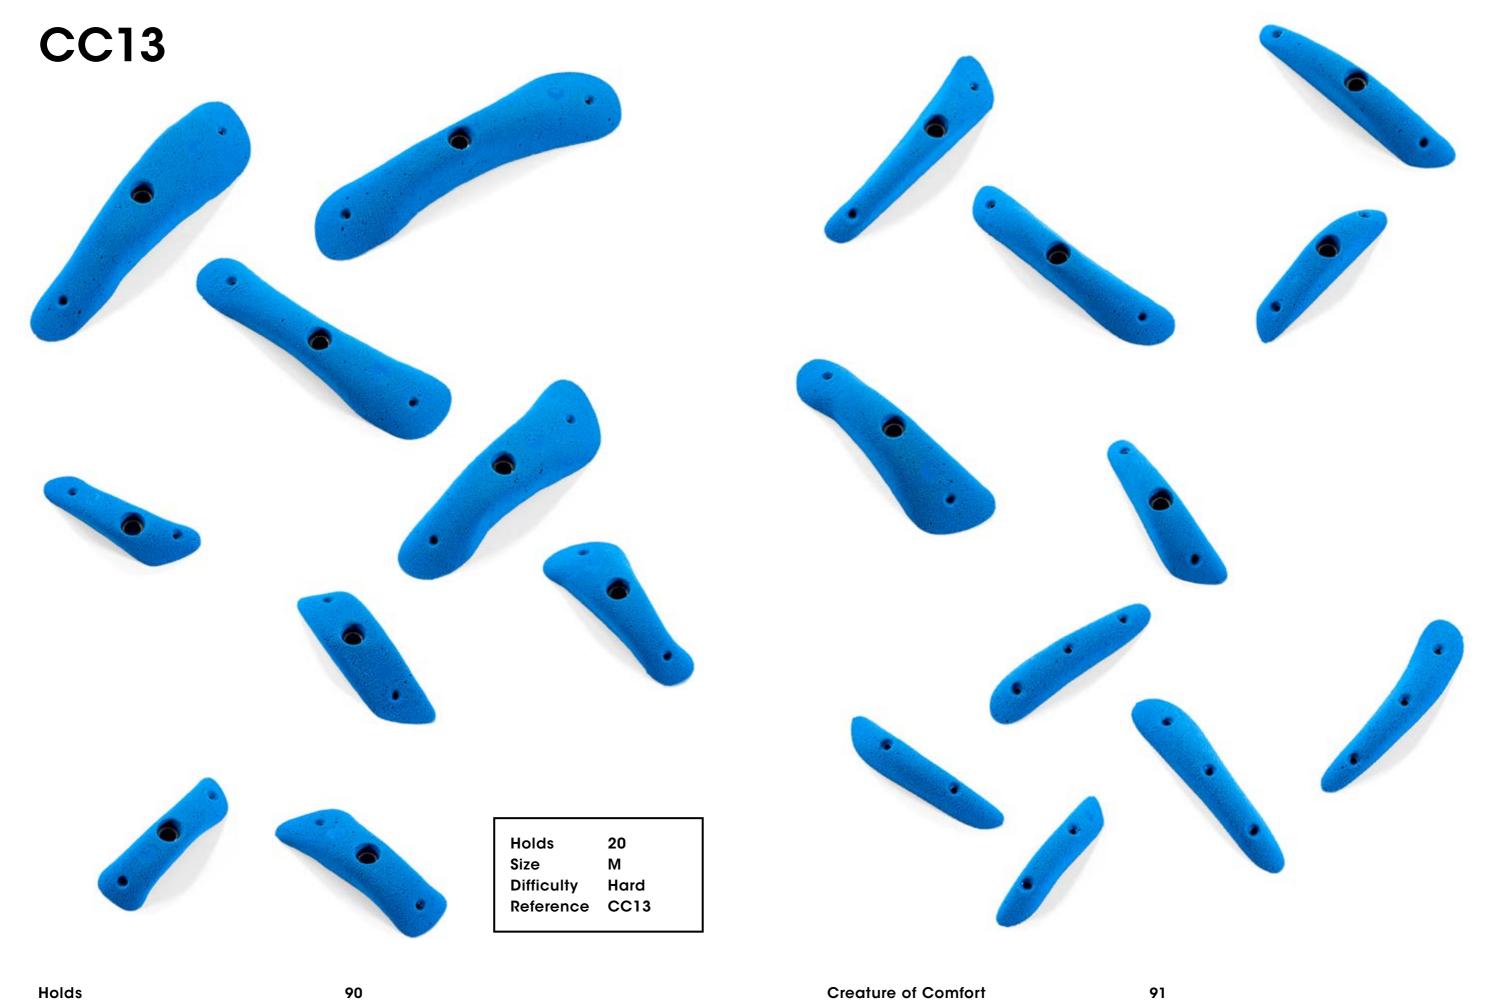

Hold 1
Size XXXL
Difficulty Hard
Reference CC16

Holds 96 Creature of Comfort 97

Holds 104 Creature of Comfort 105

Holds 106 Creature of Comfort

Holds 108 Creature of Comfort 109

Holds 110 Creature of Comfort 111 2/2