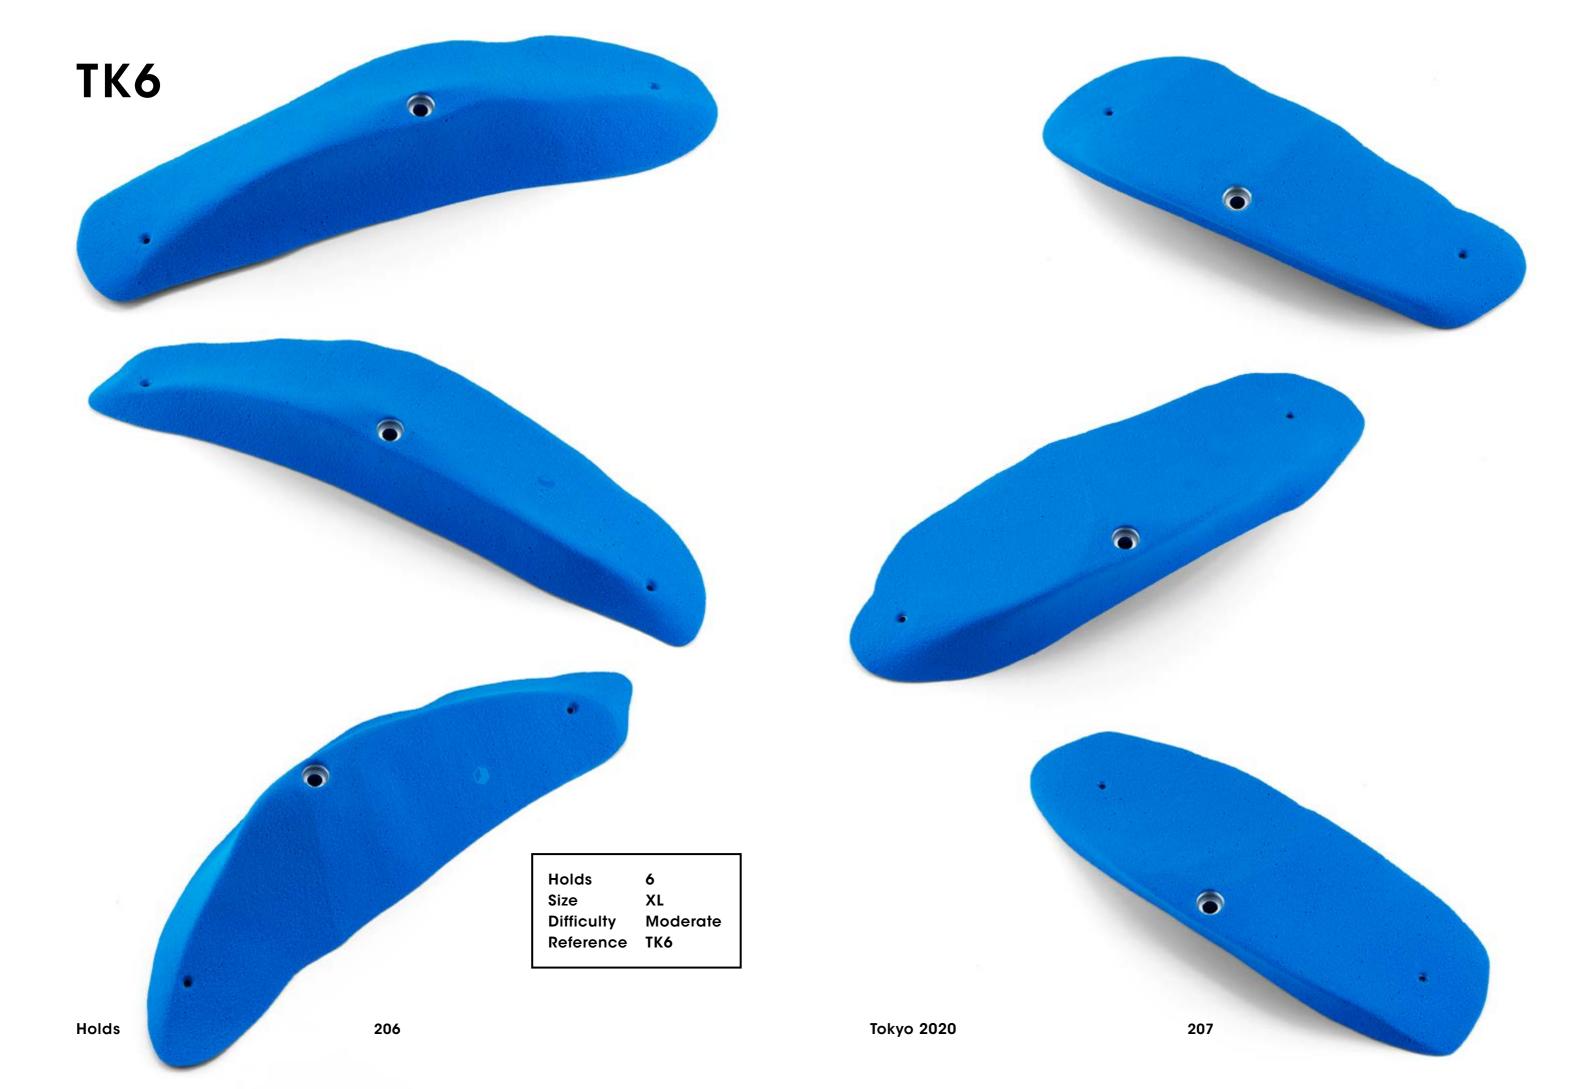

# **Tokyo 2020**

Hold 1
Size XXXL
Difficulty Moderate
Reference TK1

Holds 198 Tokyo 2020 199

**TK2** 

201

Holds 200 Tokyo 2020