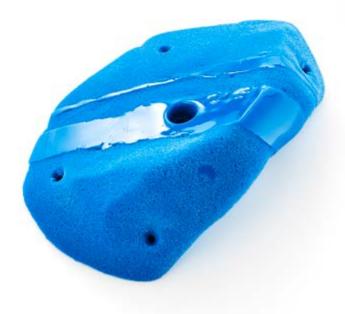

Super-star      | 126 |
| V.01    | Revival         | 127 |

| Technical data |     |
|----------------|-----|
| Specificities  | 128 |
| Color panel    | 129 |

| Info      |     |
|-----------|-----|
| Contact   | 131 |
| Impressum | 131 |



# Ravage

#### CM 10 20 | | | | | | | | | | | | | | | | | | | | | | | | | | | | | | | | | | | | | | | | | | | | | | | | | | | | | | | | | | | | | | | | | | | | | | | | | | | | | | | | | | | | | | | | | | | | | | | | | | | | | | |

Holds



Holds Size Difficulty Reference C30.01

2 XL Moderate





| Holds      | 2        |
|------------|----------|
| Size       | XL       |
| Difficulty | Moderate |
| Reference  | C30.02   |
|            |          |







#### C30.07



| •      |
|--------|
| 3      |
| XL     |
| Easy   |
| C30.07 |
|        |



| Holds      | 2      |
|------------|--------|
| Size       | XL     |
| Difficulty | Easy   |
| Reference  | C30.06 |
|            |        |



































| Holds      | 5      |
|------------|--------|
| Size       | М      |
| Difficulty | Easy   |
| Reference  | C30.17 |
|            |        |





#### C30.19





| Holds      | 10       |
|------------|----------|
| Size       | S        |
| Difficulty | Moderate |
| Reference  | C30.19   |
|            |          |



| Holds      | 6        |
|------------|----------|
| Size       | Μ        |
| Difficulty | Moderate |
| Reference  | C30.18   |
|            |          |













| C30.20                                                        | C30.21                                                    |