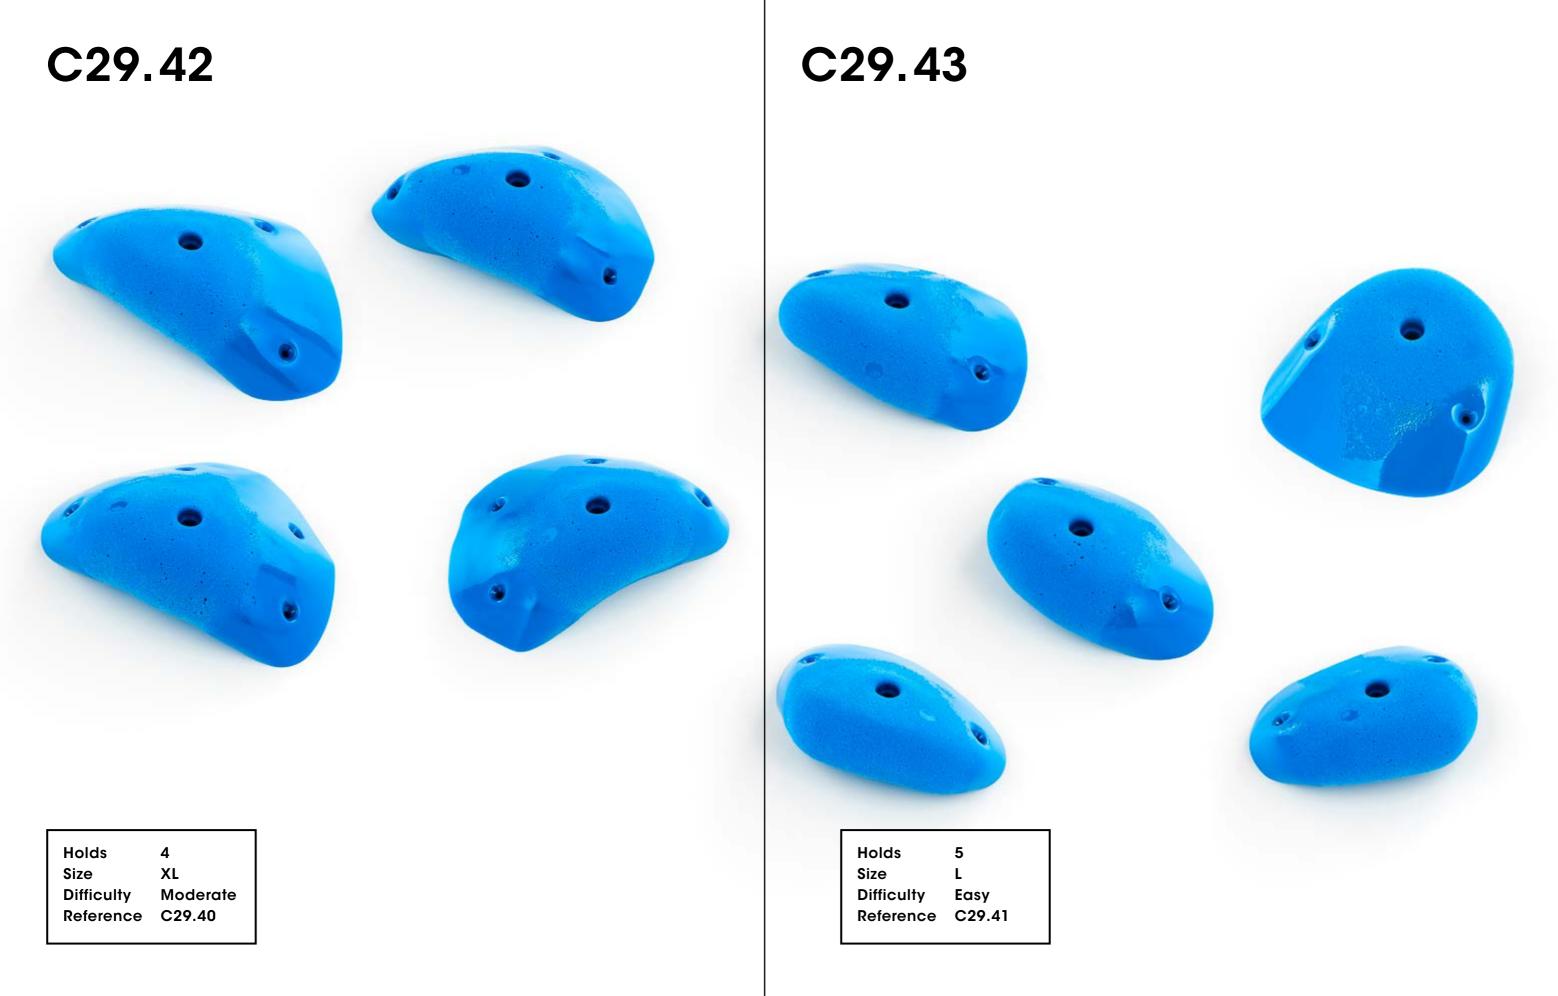

#### C29.41

| Holds      | 3        |
|------------|----------|
| Size       | XL       |
| Difficulty | Moderate |
| Reference  | C29.40   |
|            |          |

Lucha Libre

Holds

Difficulty

Size

4 XL

Reference C29.41

Easy

Lucha Libre