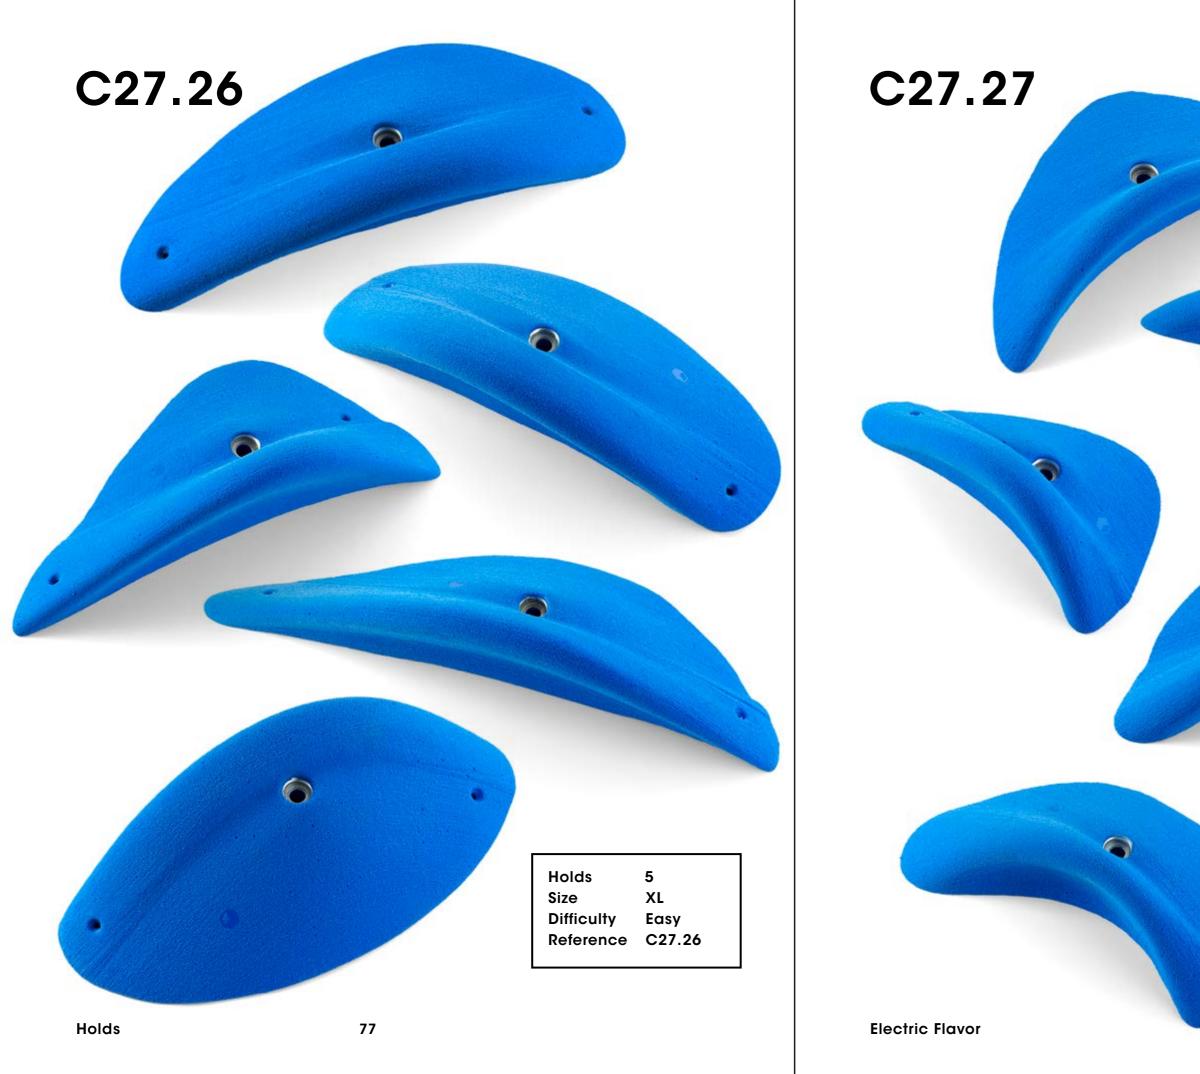

C27.25

Holds Size Difficulty Reference C27.27

5 XL Easy

**Electric Flavor** 

| Holds      |
|------------|
| Size       |
| Difficulty |
| Reference  |

5 L Easy C27.30

| C27.31 |                                                          |
|--------|----------------------------------------------------------|
|        |                                                          |
|        | Holds 5<br>Size M<br>Difficulty Easy<br>Reference C27.31 |

0

6

Holds Size Difficulty Reference C27.34

5 Μ Moderate

C27.38

**Electric Flavor** 

| Holds      | 5     |
|------------|-------|
| Size       | Μ     |
| Difficulty | Easy  |
| Reference  | C27.3 |
|            |       |