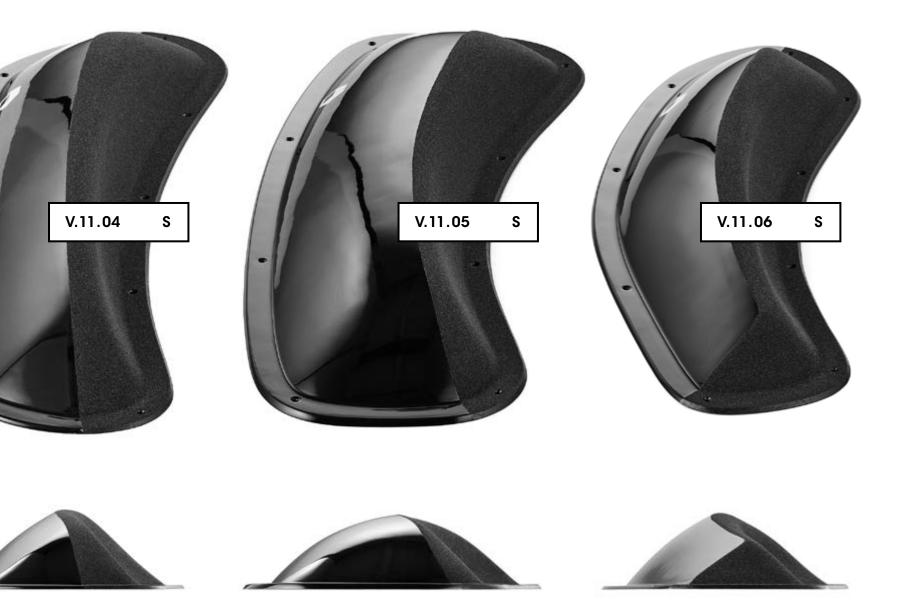

| Easy |
| Reference  | C26  |
|            |      |

5y 5.63



| Holds      | 6     |
|------------|-------|
| Size       | L     |
| Difficulty | Easy  |
| Reference  | C26.6 |
|            |       |





# C26.68





| Holds      | 6        |
|------------|----------|
| Size       | М        |
| Difficulty | Moderate |
| Reference  | C26.68   |
|            |          |

# C26.69









| Holds      |
|------------|
| Size       |
| Difficulty |
| Reference  |

10 XS Hard C26.69









Holds Size Difficulty Reference C26.71

10 S Hard



# Bigfoot

20 CM 10 20 СМ 10

# C02.05



 $\bigcirc$ 

C02.06





| Holds      | 10     |
|------------|--------|
| Size       | XS     |
| Difficulty | Hard   |
| Reference  | C02.06 |
|            |        |



# Floating Point





Volumes













# Tsunami



V.05.03 L

Volumes

Tsunami





# Thunderbirds

10  V.04.01





# Elliot **Master**

СМ 10 



V.03.05 Μ



125



Μ

# Superstar

CM 10 20





Superstar

# Revival

CM 10 20





Volumes

Revival

### **Technical data**



#### Material

Flathold holds are made out of polyurethane resin. Polyurethane ensures a better resistance to impacts as well as to damage due to screw tightening, an advantage that polyester cannot provide. We use a first-rate type of polyurethane and we carefully control every single hold at every stage of the production. Therefore, we are able to offer a product of top quality that has a long lifespan both on indoor and outdoor climbing walls.

#### Attachment system



All Flathold hold types (except some special ones from the screw-on ra