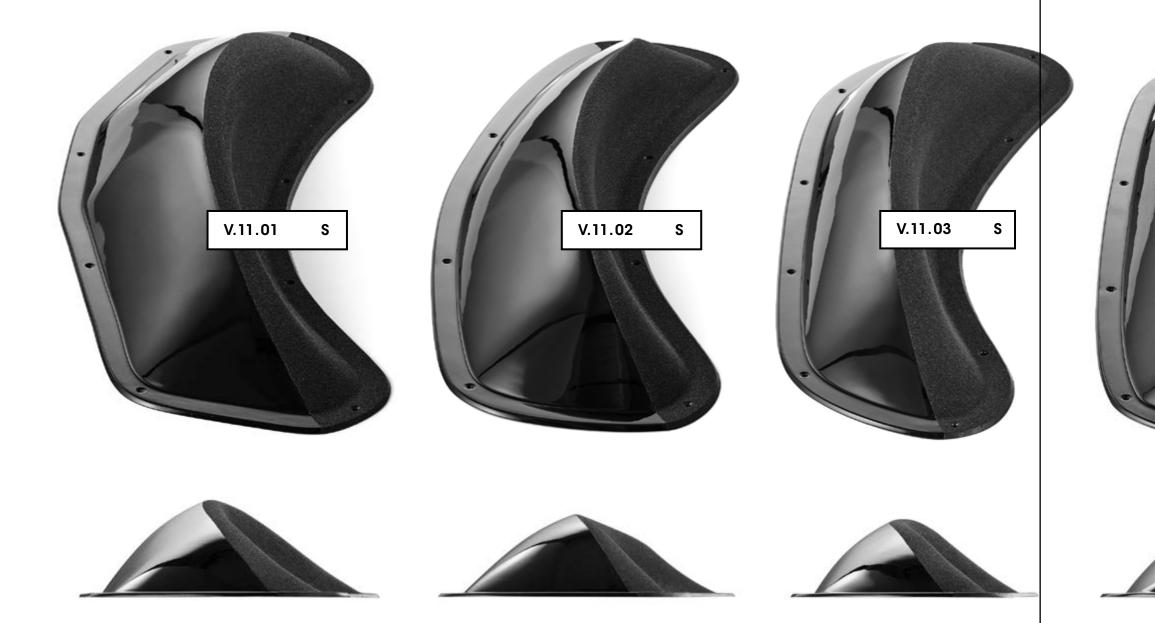

# Floating Point

Volumes

### Volumes

Plugs

Flathold volumes are made of a mix of polyester resin and fiberglass that is then covered with quartz sand to get a fine texture with good friction. This process allows for very thin, light and strong shapes. The volumes are attached with standard wood screws, but we recommend using flatheads to preserve the flange. The volumes are available in four different colors.