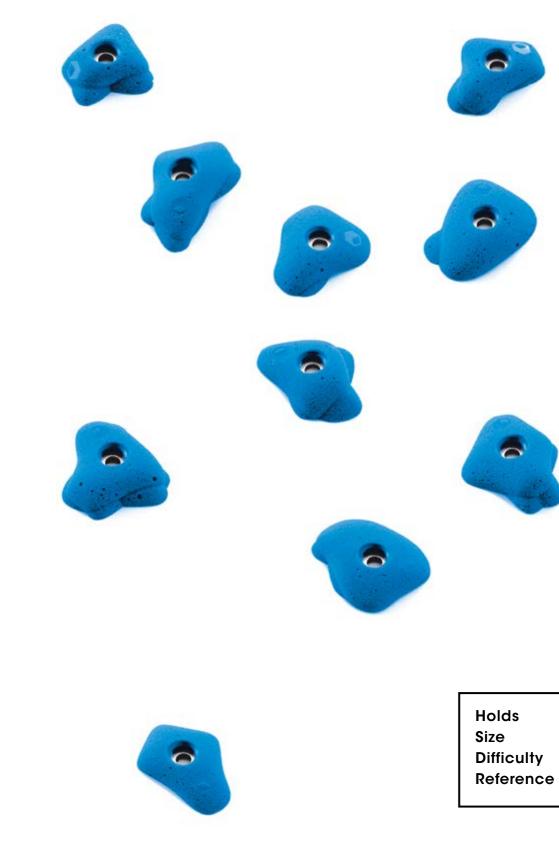

ence C26.59

6 Μ Moderate



Holds Size Difficulty Reference C26.61

1

3 XL Moderate



## C26.63





| Holds      | 4    |
|------------|------|
| Size       | XL   |
| Difficulty | Easy |
| Reference  | C26  |
|            |      |

5y 5.63



| Holds      | 6     |
|------------|-------|
| Size       | L     |
| Difficulty | Easy  |
| Reference  | C26.6 |
|            |       |





# C26.68





| Holds      | 6        |
|------------|----------|
| Size       | М        |
| Difficulty | Moderate |
| Reference  | C26.68   |
|            |          |

# C26.69









| Holds      |
|------------|
| Size       |
| Difficulty |
| Reference  |

10 XS Hard C26.69









Holds Size Difficulty Reference C26.71

10 S Hard



# Bigfoot

20 CM 10 20 СМ 10

# C02.05



 $\bigcirc$ 

C02.06





| Holds      | 10     |
|------------|--------|
| Size       | XS     |
| Difficulty | Hard   |
| Reference  | C02.06 |
|            |        |



# Floating Point





Volumes













# Tsunami



V.05.03 L

Volumes

Tsunami





# Thunderbirds

10  V.04.01





# Elliot **Master**

СМ 10 



V.03.05 Μ



125



Μ

# Superstar

CM 10 20





Superstar

# Revival

CM 10 20





Volumes

Revival

### **Technical data**



#### Material

Flathold holds are made out of polyurethane resin. Polyurethane ensures a better resistance to impacts as well as to damage due to screw tightening, an advantage that polyester cannot provide. We use a first-rate type of polyurethane and we carefully control every single hold at every stage of the production. Therefore, we are able to offer a produc