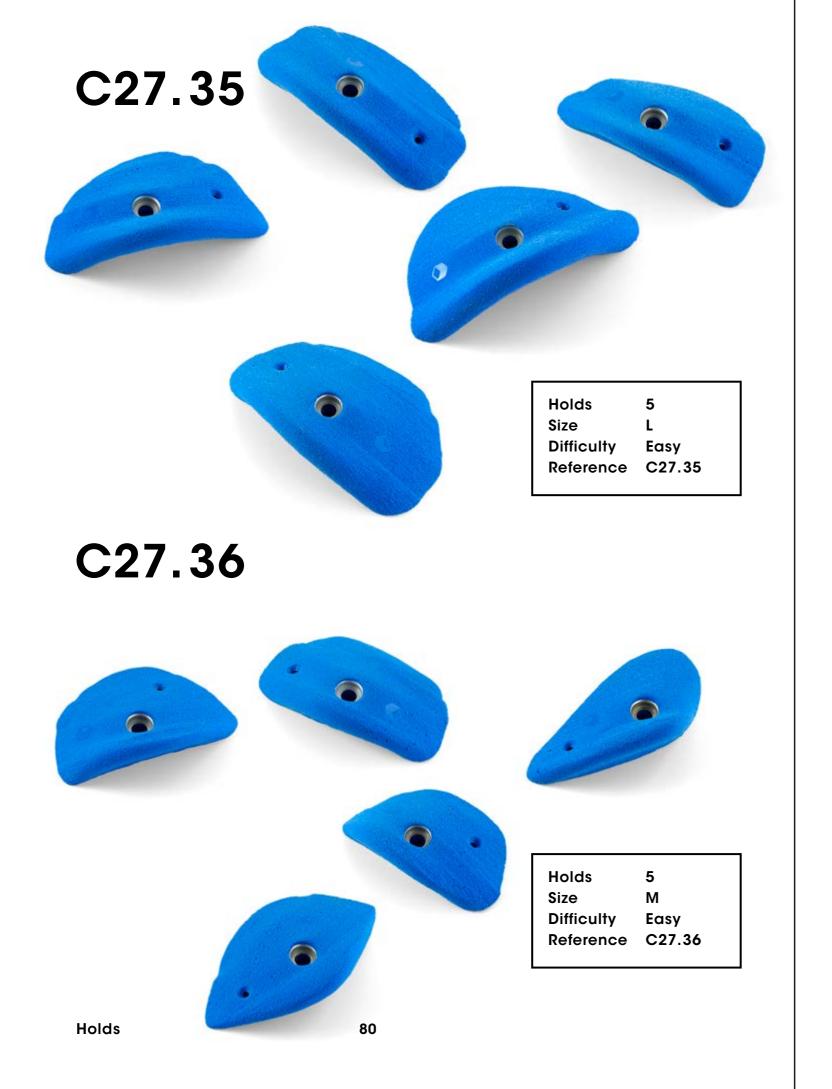

Holds Size Difficulty Reference C27.14

5 L Moderate

**Electric Flavor** 

Moderate

|        |                                          | •                            |
|--------|------------------------------------------|------------------------------|
|        | Holds<br>Size<br>Difficulty<br>Reference | 5<br>M<br>Moderate<br>C27.17 |
| C27.18 |                                          |                              |
|        | Holds<br>Size<br>Difficulty<br>Reference | 5<br>M<br>Moderate<br>C27.18 |