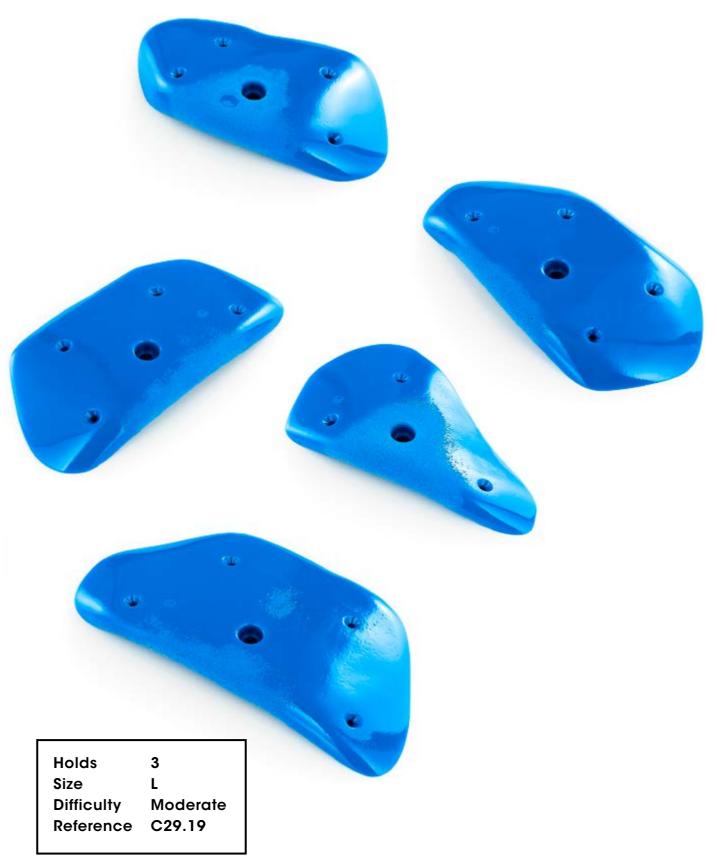

|          |

Holds





| Hold       | 1  |
|------------|----|
| Size       | ХХ |
| Difficulty | Ha |
| Reference  | C2 |
|            |    |

















| Holds      | 5      |
|------------|--------|
| Size       | Μ      |
| Difficulty | Easy   |
| Reference  | C29.08 |
|            |        |











Holds



#### C29.13





Holds Size Difficulty Reference C29.13

1 XXXL Moderate

#### C29.15

| Holds      | 1        |
|------------|----------|
| Size       | XXXL     |
| Difficulty | Moderate |
| Reference  | C29.14   |
|            |          |



Holds Size Difficulty Reference C29.15

1 XXL Moderate





لک

| Holds      | 1        |
|------------|----------|
| Size       | XL       |
| Difficulty | Moderate |
| Reference  | C29.17   |
|            |          |







-

#### C29.21





| Holds      | 5        |
|------------|----------|
| Size       | М        |
| Difficulty | Moderate |
| Reference  | C29.21   |
|            |          |

| Holds      | 5        |
|------------|----------|
| Size       | Μ        |
| Difficulty | Moderate |
| Reference  | C29.20   |
|            |          |







#### C29.23



Holds

Difficulty

Size

5

Μ





| .24    |  |
|--------|--|
|        |  |
|        |  |
| 6<br>M |  |
|        |  |



|            | _      |
|------------|--------|
| Holds      | 6      |
| Size       | S      |
| Difficulty | Hard   |
| Reference  | C29.25 |

Reference C29.24

Lucha Libre

•







| Holds      | 6      |
|------------|--------|
| Size       | Μ      |
| Difficulty | Hard   |
| Reference  | C29.26 |
|            |