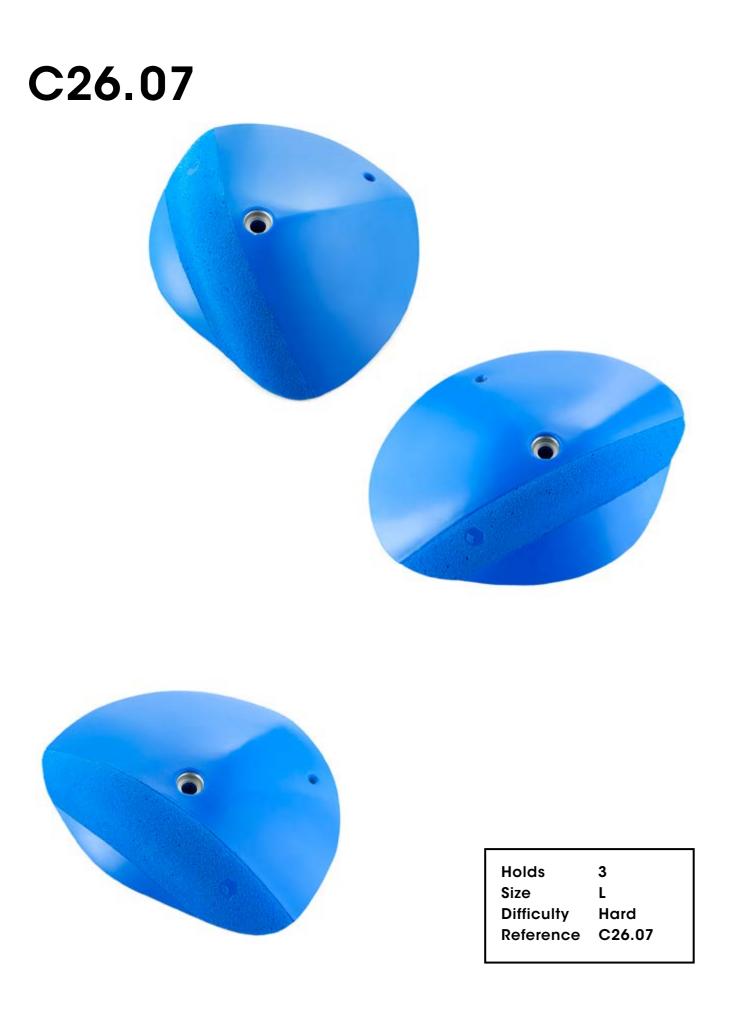

5 XL Moderate

|            | _      |
|------------|--------|
| Hold       | 1      |
| Size       | XXXL   |
| Difficulty | Hard   |
| Reference  | C26.08 |
|            |        |

Damage Control

Hold Size Difficulty Reference C26.09