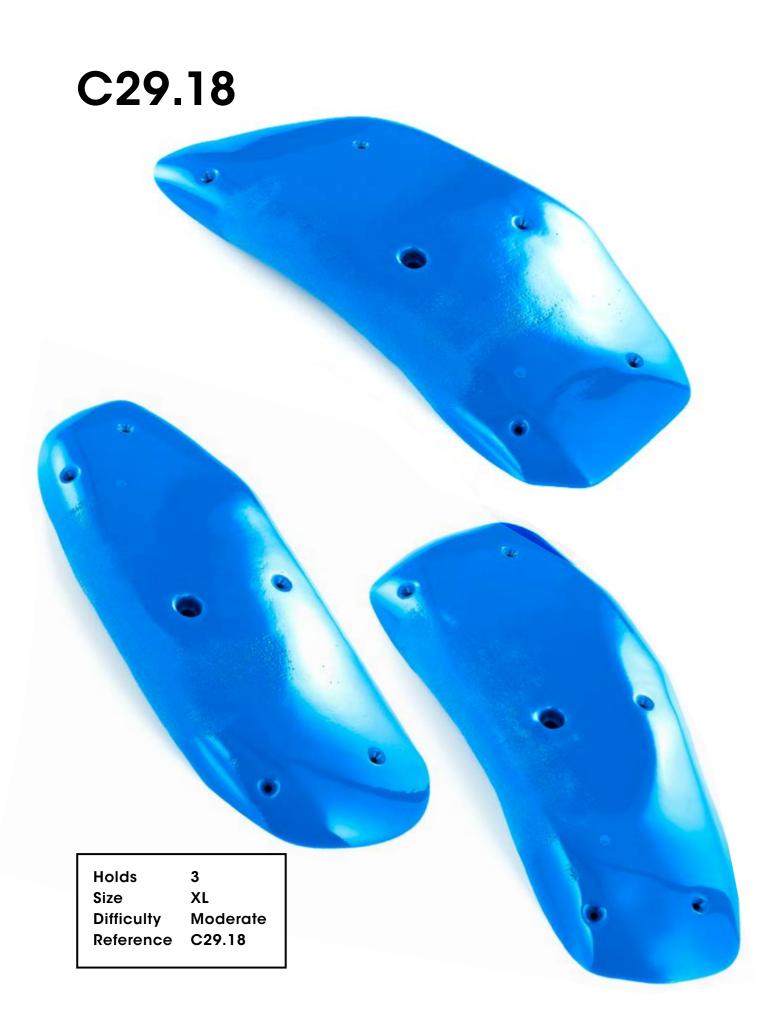

1 XXL Moderate

لک

| Holds      | 1        |
|------------|----------|
| Size       | XL       |
| Difficulty | Moderate |
| Reference  | C29.17   |
|            |          |

-