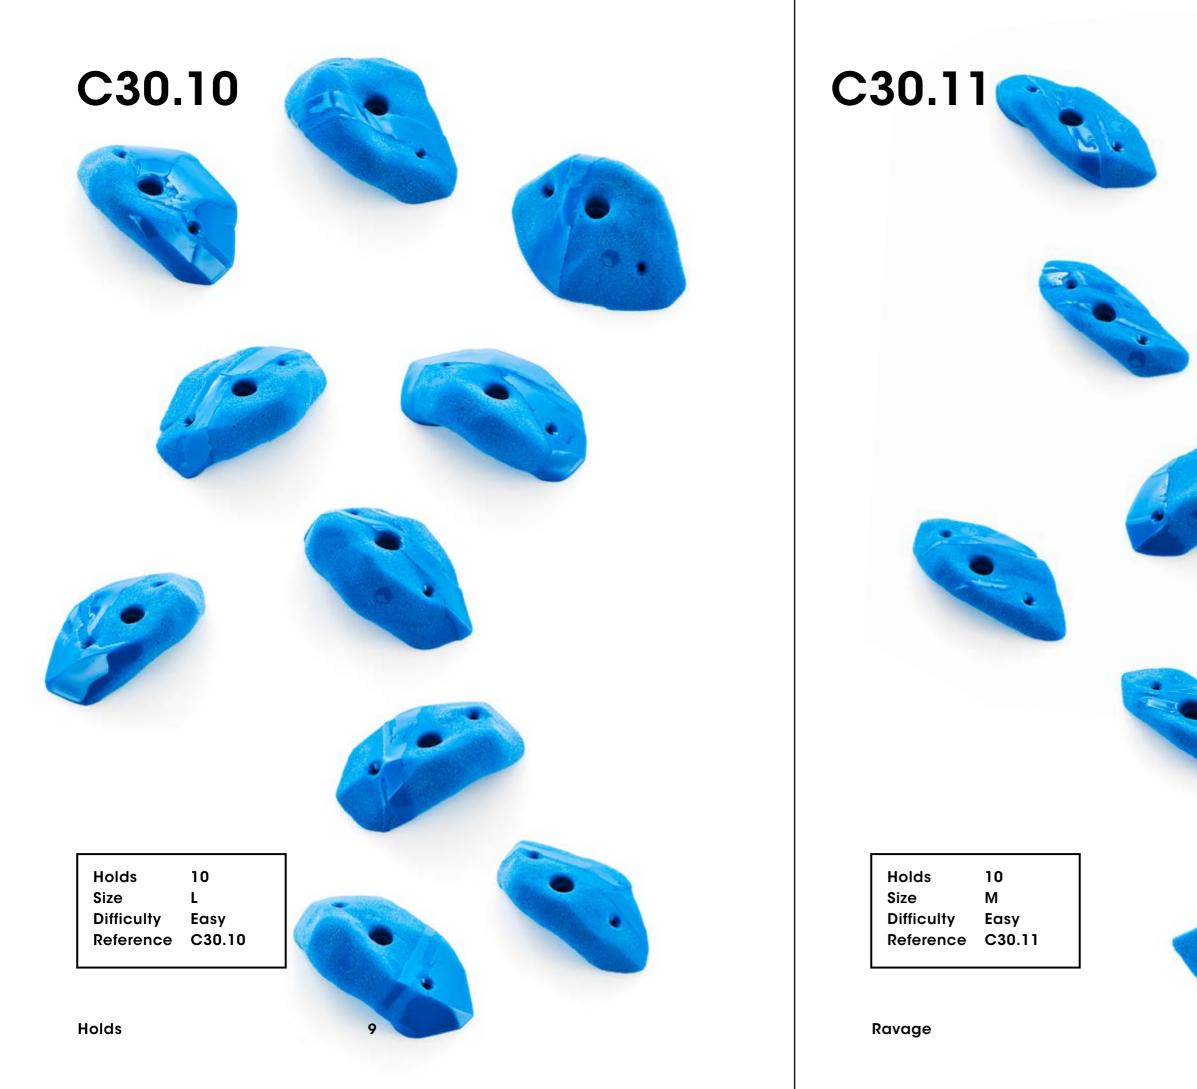

#### C30.19

| Holds      | 10       |
|------------|----------|
| Size       | S        |
| Difficulty | Moderate |
| Reference  | C30.19   |
|            |          |

| Holds      | 6        |
|------------|----------|
| Size       | Μ        |
| Difficulty | Moderate |
| Reference  | C30.18   |
|            |          |