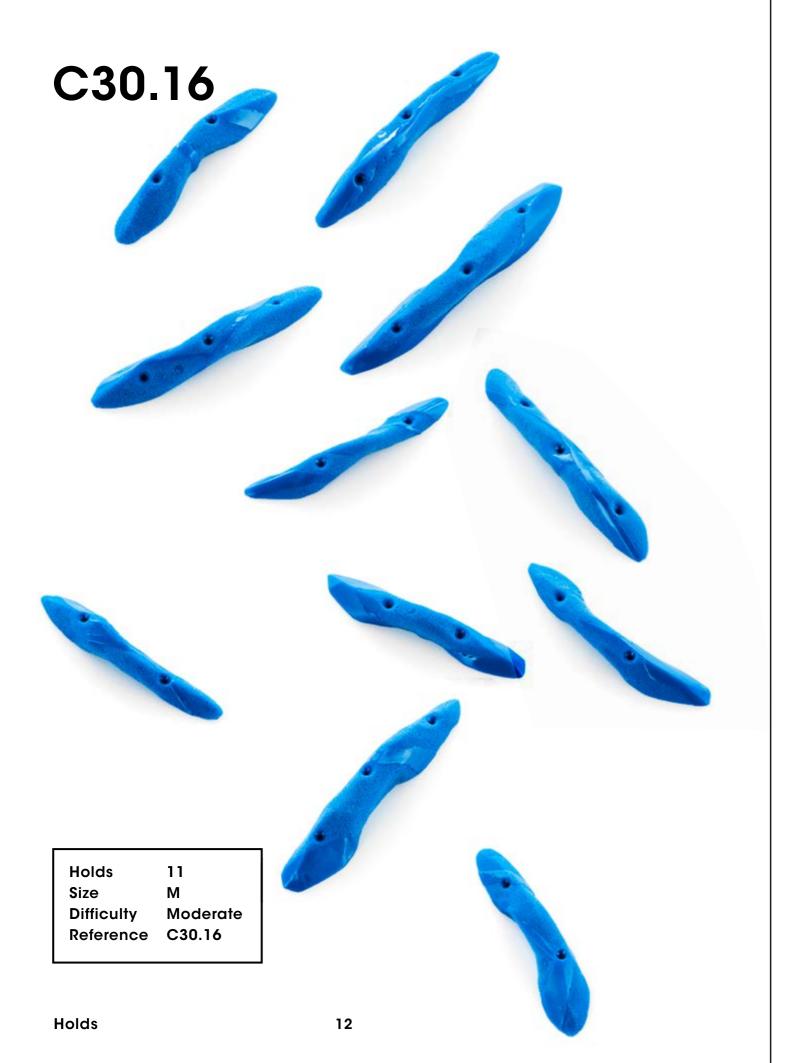

|     |
|-----------|-----|
| Contact   | 131 |
| Impressum | 131 |



# Ravage

#### CM 10 20 | | | | | | | | | | | | | | | | | | | | | | | | | | | | | | | | | | | | | | | | | | | | | | | | | | | | | | | | | | | | | | | | | | | | | | | | | | | | | | | | | | | | | | | | | | | | | | | | | | | | | | |

Holds



Holds Size Difficulty Reference C30.01

2 XL Moderate





| Holds      | 2        |
|------------|----------|
| Size       | XL       |
| Difficulty | Moderate |
| Reference  | C30.02   |
|            |          |







#### C30.07



| •      |
|--------|
| 3      |
| XL     |
| Easy   |
| C30.07 |
|        |



| Holds      | 2      |
|------------|--------|
| Size       | XL     |
| Difficulty | Easy   |
| Reference  | C30.06 |
|            |        |



































| Holds      | 5      |
|------------|--------|
| Size       | М      |
| Difficulty | Easy   |
| Reference  | C30.17 |
|            |        |





#### C30.19





| Holds      | 10       |
|------------|----------|
| Size       | S        |
| Difficulty | Moderate |
| Reference  | C30.19   |
|            |          |



| Holds      | 6        |
|------------|----------|
| Size       | Μ        |
| Difficulty | Moderate |
| Reference  | C30.18   |
|            |          |













| C30.20                                                        | C30.21                                                    |
|---------------------------------------------------------------|-----------------------------------------------------------|
|