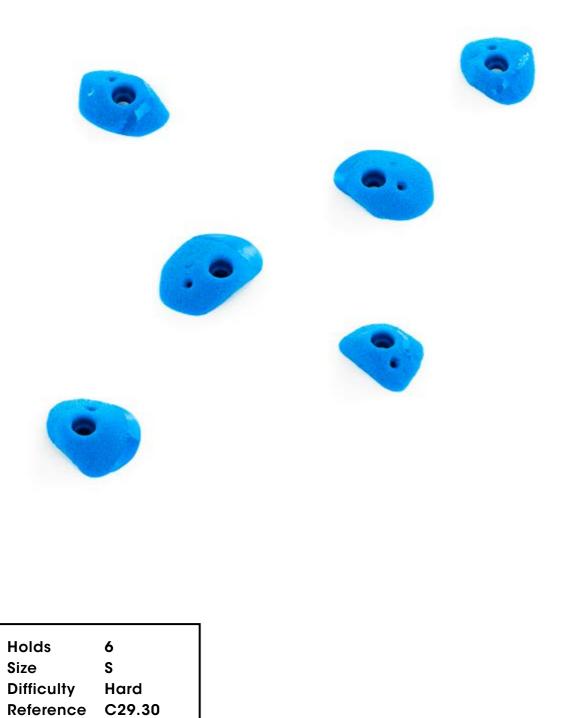

lty

Size

5

Μ





| .24    |  |
|--------|--|
|        |  |
|        |  |
| 6<br>M |  |
|        |  |



|            | _      |
|------------|--------|
| Holds      | 6      |
| Size       | S      |
| Difficulty | Hard   |
| Reference  | C29.25 |

Reference C29.24

Lucha Libre

•







| Holds      | 6      |
|------------|--------|
| Size       | Μ      |
| Difficulty | Hard   |
| Reference  | C29.26 |
|            |        |







| Holds      | 6      |
|------------|--------|
| Size       | S      |
| Difficulty | Hard   |
| Reference  | C29.27 |
|            |        |











| ¥ |  |
|---|--|
| ٠ |  |
| 2 |  |
|   |  |

| Holds      | 10     |
|------------|--------|
| Size       | XS     |
| Difficulty | Hard   |
| Reference  | C29.29 |
|            |        |



C29.31



| Holds      | 6      |
|------------|--------|
| Size       | XS     |
| Difficulty | Hard   |
| Reference  | C29.31 |
|            |        |

Holds

Lucha Libre





....



C29.33







| Holds      | 6      |
|------------|--------|
| Size       | XS     |
| Difficulty | Hard   |
| Reference  | C29.33 |
|            |        |



| Holds      | 6      |
|------------|--------|
| Size       | S      |
| Difficulty | Hard   |
| Reference  | C29.32 |
|            |        |











| Holds      | 2      |
|------------|--------|
| Size       | XL     |
| Difficulty | Easy   |
| Reference  | C29.35 |
|            |        |



| C29.36                                                    | C29.37                                                    |
|-----------------------------------