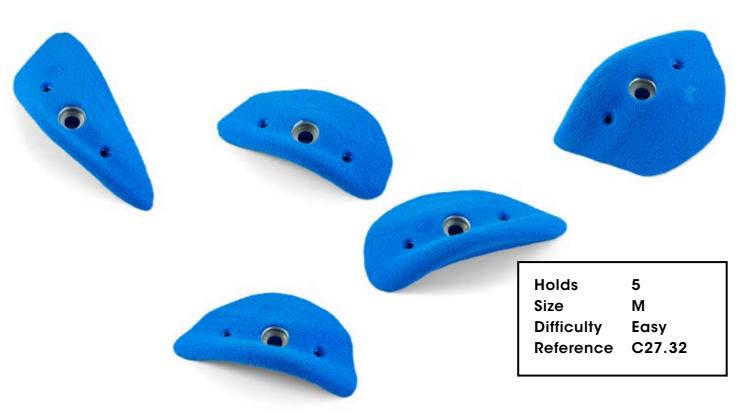

C27.25

Holds Size Difficulty Reference C27.27

5 XL Easy

**Electric Flavor** 

| Holds      |
|------------|
| Size       |
| Difficulty |
| Reference  |

5 L Easy C27.30

| C27.31 |                                                          |
|--------|----------------------------------------------------------|
|        |                                                          |
|        | Holds 5<br>Size M<br>Difficulty Easy<br>Reference C27.31 |