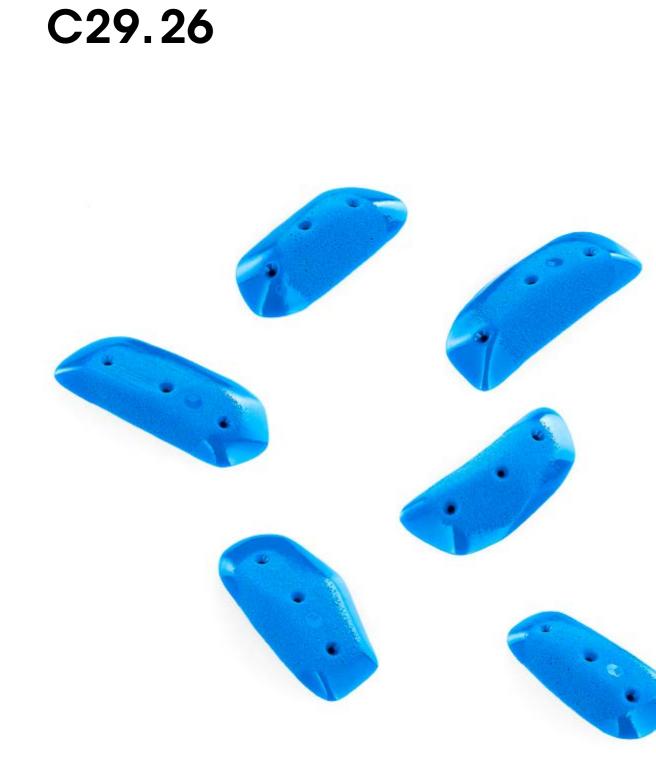

Reference C29.24

Lucha Libre

•

| Holds      | 6      |
|------------|--------|
| Size       | Μ      |
| Difficulty | Hard   |
| Reference  | C29.26 |
|            |        |

| Holds      | 6      |
|------------|--------|
| Size       | S      |
| Difficulty | Hard   |
| Reference  | C29.27 |
|            |        |