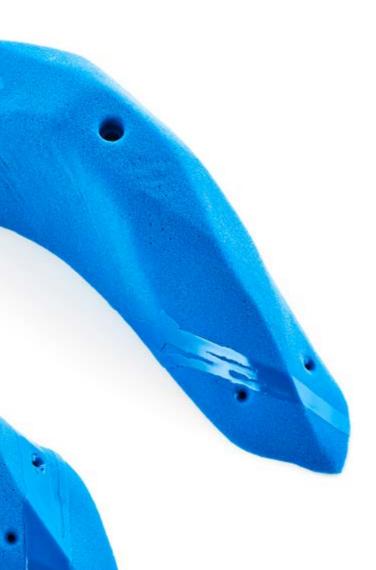

Holds

Holds Size Difficulty Reference C30.01

2 XL Moderate

| Holds      | 2        |
|------------|----------|
| Size       | XL       |
| Difficulty | Moderate |
| Reference  | C30.02   |
|            |          |