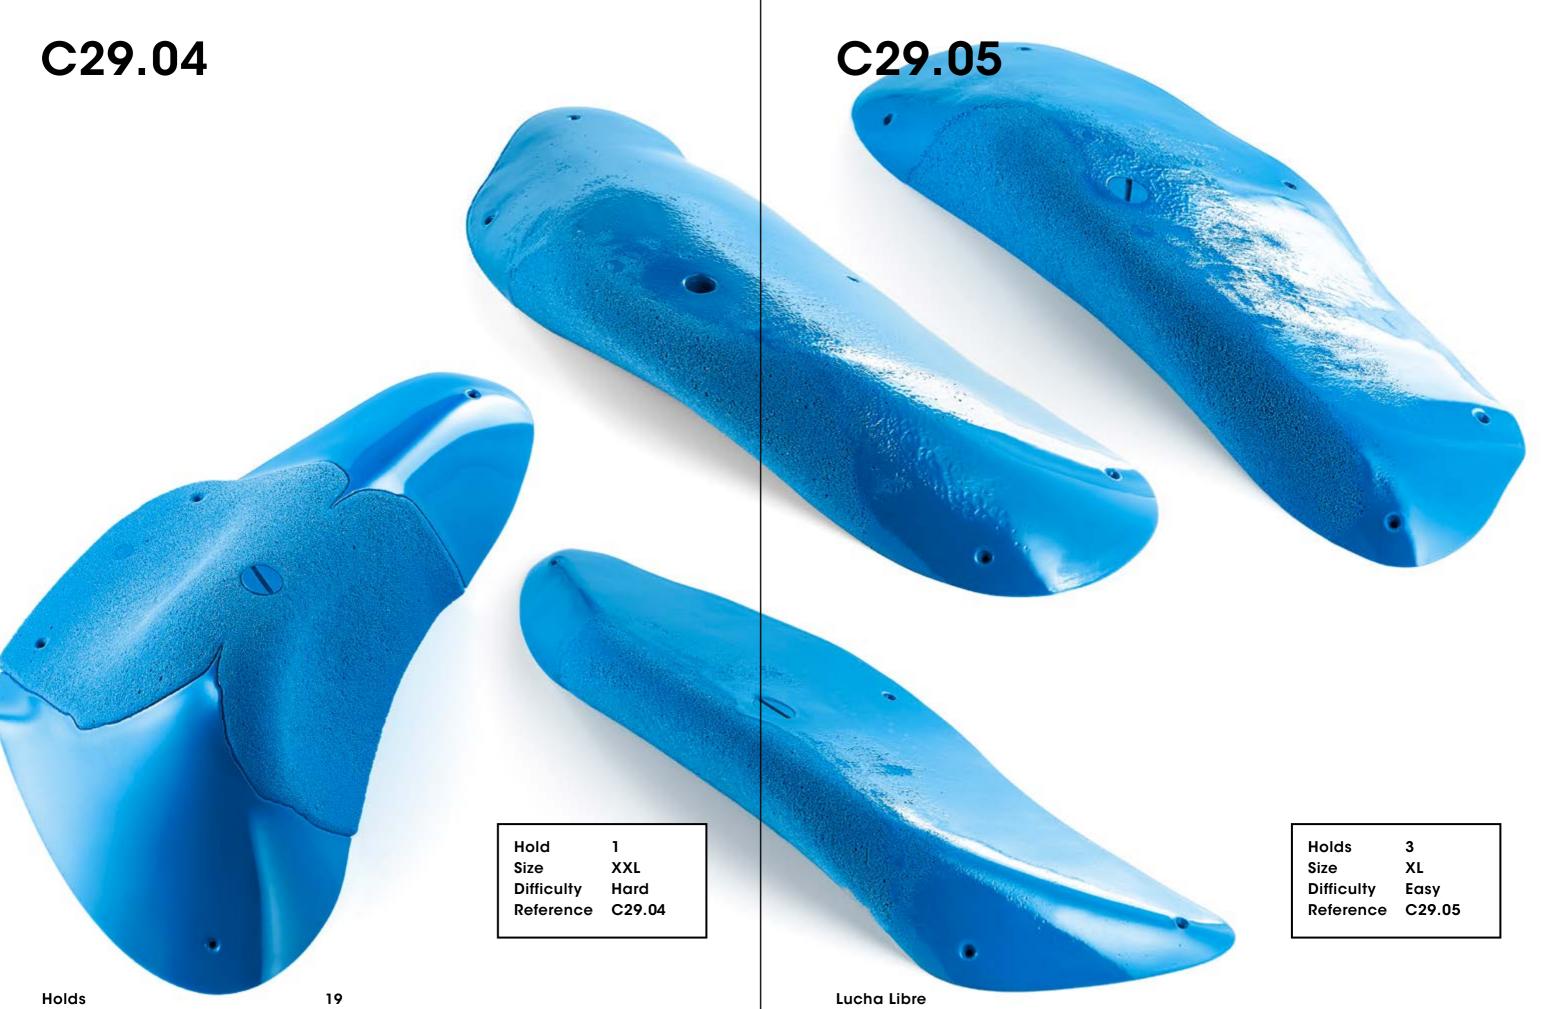

| Holds      | 5      |
|------------|--------|
| Size       | Μ      |
| Difficulty | Easy   |
| Reference  | C29.08 |
|            |        |

Holds