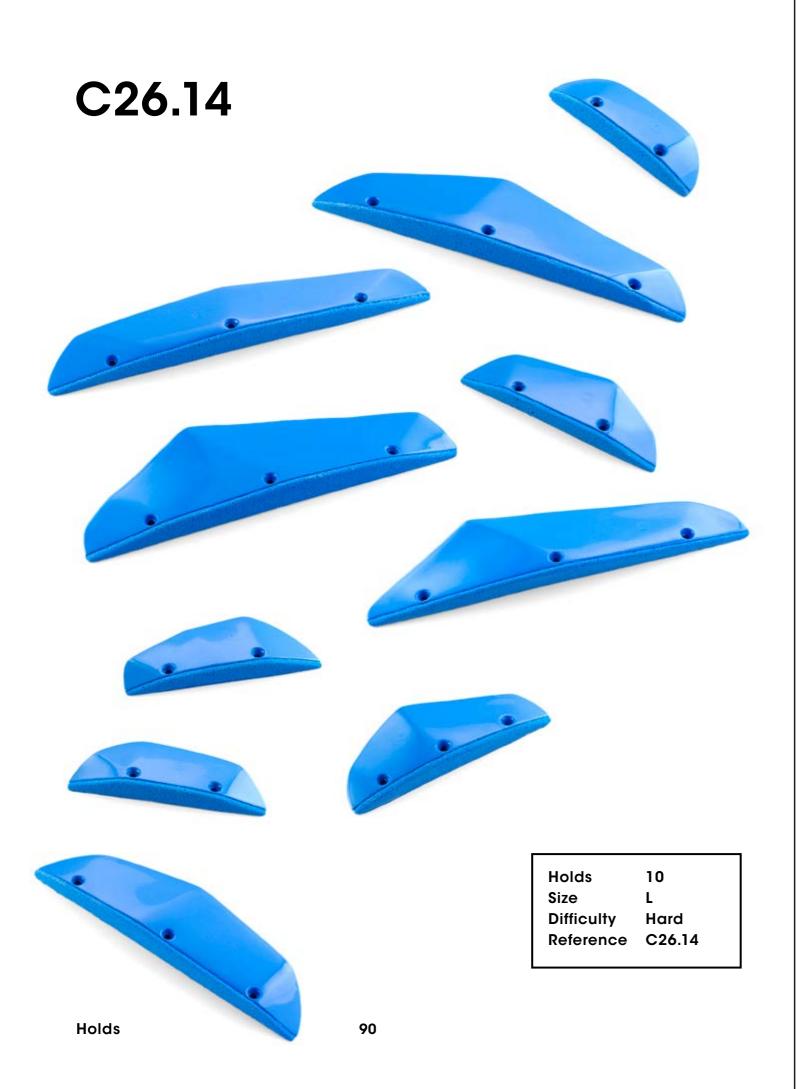

# C26.68

| Holds      | 6        |
|------------|----------|
| Size       | М        |
| Difficulty | Moderate |
| Reference  | C26.68   |
|            |          |