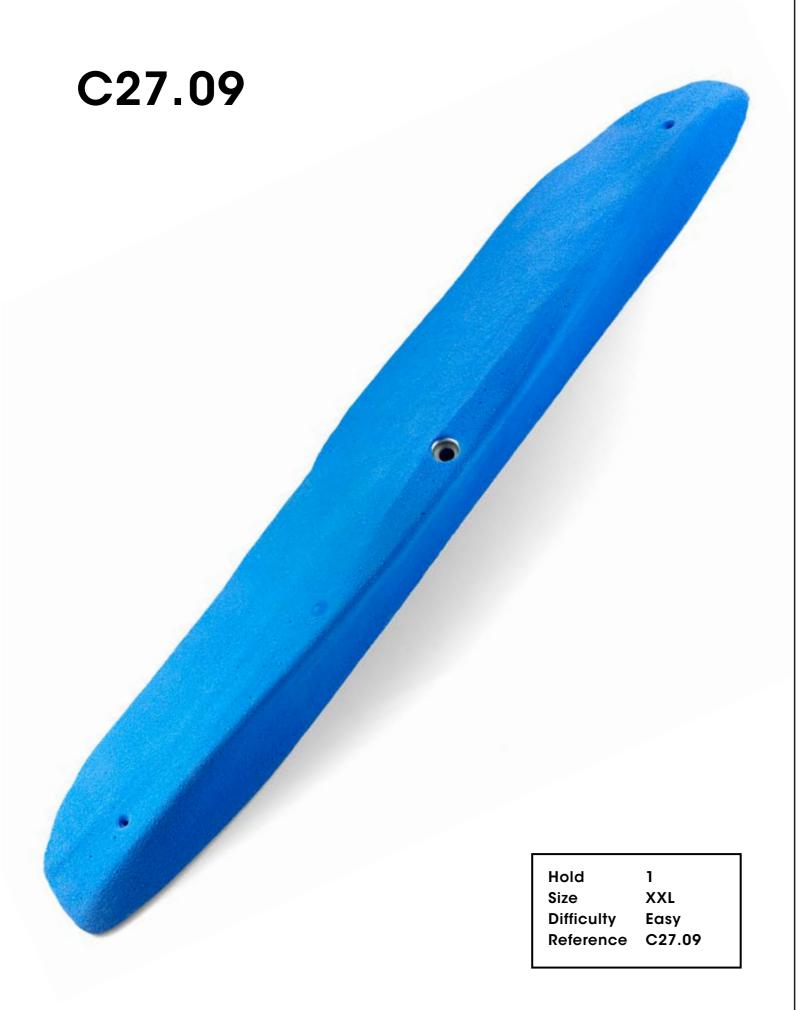

## C27.08

| Hold       | 1      |
|------------|--------|
| Size       | XXL    |
| Difficulty | Easy   |
| Reference  | C27.08 |
|            |        |

Hold Size Difficulty Reference C27.10

1 XL Moderate