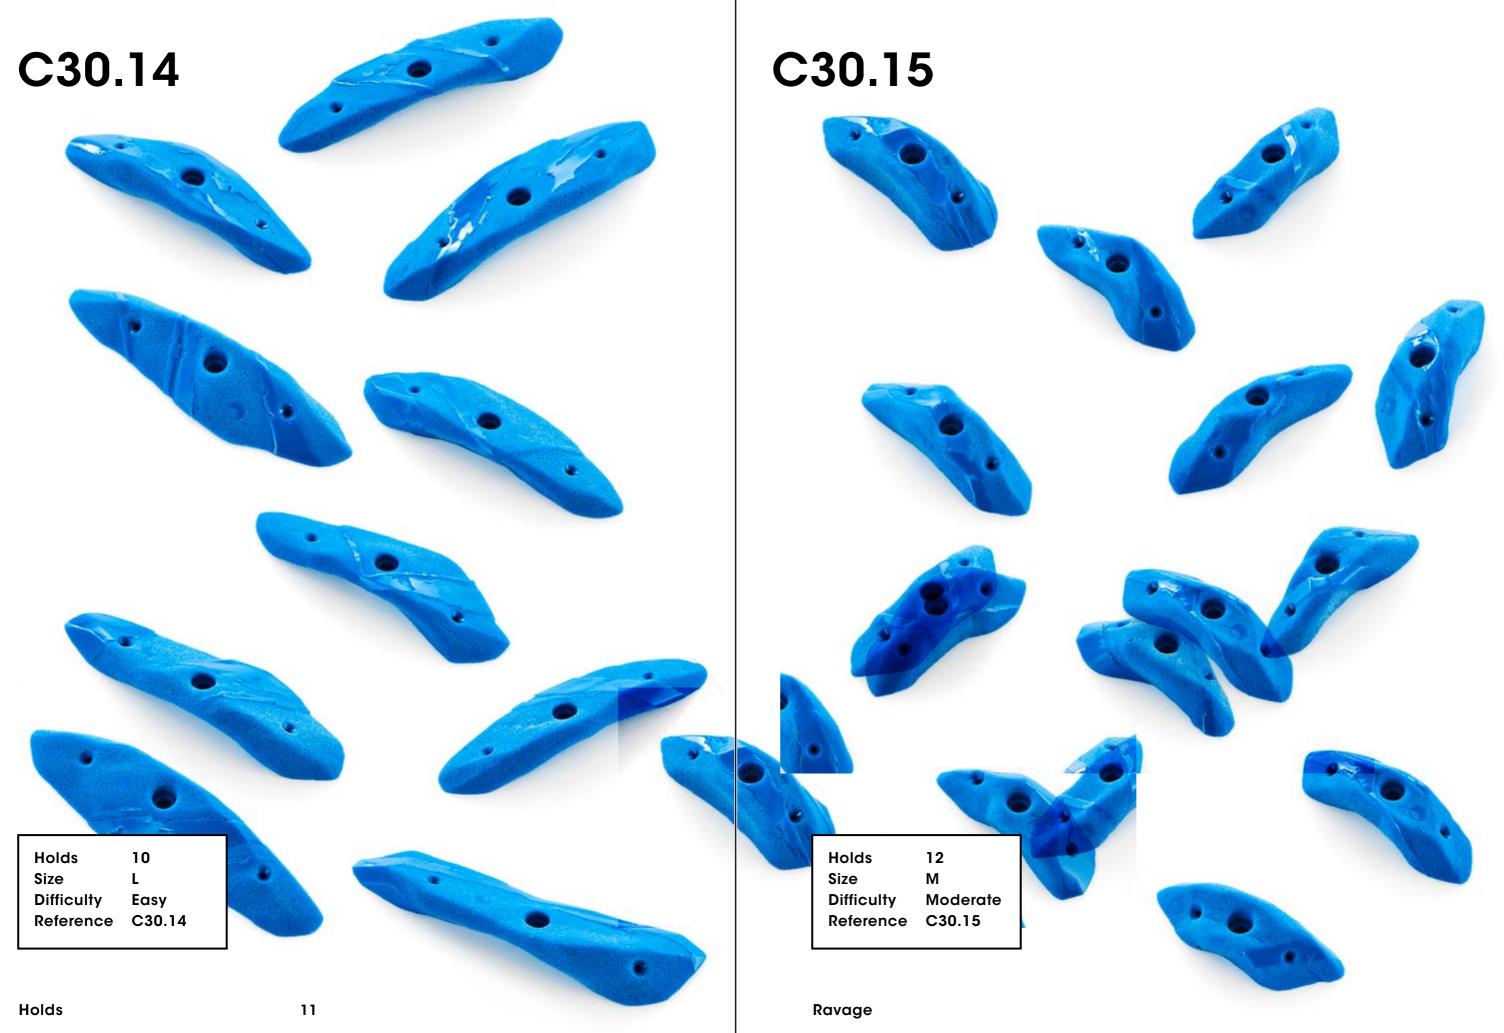

# Ravage

Holds

Holds Size Difficulty Reference C30.01

2 XL Moderate

| Holds      | 2        |
|------------|----------|
| Size       | XL       |
| Difficulty | Moderate |
| Reference  | C30.02   |
|            |          |