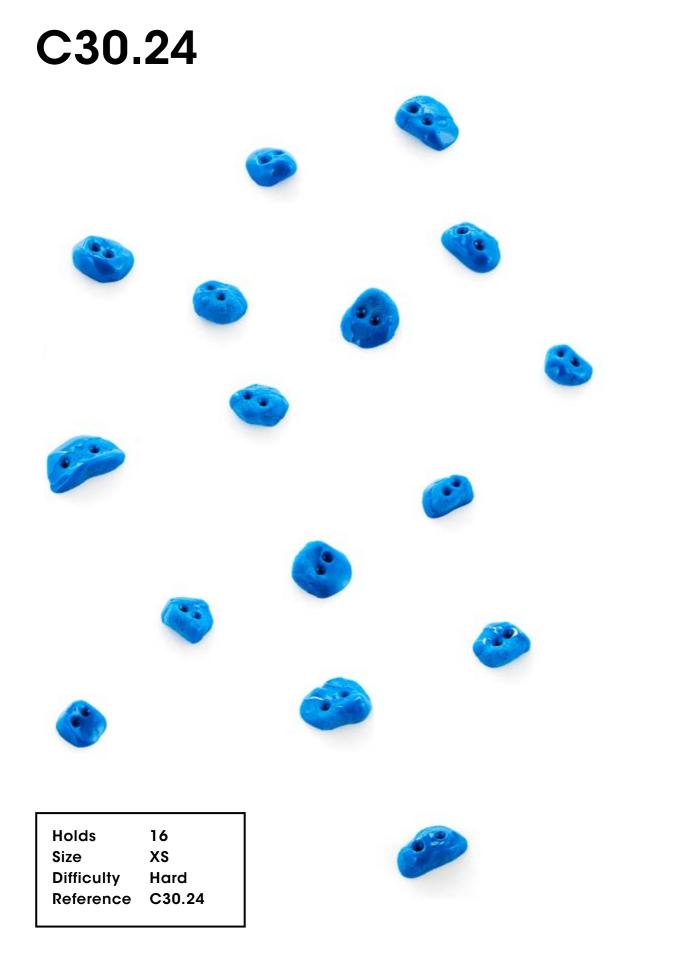

-----------|----------|
| Size       | Μ        |
| Difficulty | Moderate |
| Reference  | C30.18   |
|            |          |













| C30.20                                                        | C30.21                                                    |
|---------------------------------------------------------------|-----------------------------------------------------------|
|                                                               |                                                           |
|                                                               |                                                           |
| Holds 11<br>Size S<br>Difficulty Moderate<br>Reference C30.20 | Holds 10<br>Size S<br>Difficulty Hard<br>Reference C30.21 |































C30.25 Holds 15 XS Size

Difficulty

Hard

Reference C30.25













## Lucha Libre

#### CM 10 20 | | | | | | | | | | | | | | | | | | | | | | | | | | | | | | | | | | | | | | | | | | | | | | | | | | | | | | | | | | | | | | | | | | | | | | | | | | | | | | | | | | | | | | | | | | | | | | | | | | | | | | |

C29.01

| Hold       | 1        |
|------------|----------|
| Size       | XXXL     |
| Difficulty | Moderate |
| Reference  | C29.01   |
|            |          |

Holds





| Hold       | 1  |
|------------|----|
| Size       | ХХ |
| Difficulty | Ha |
| Reference  | C2 |
|            |    |

















| Holds      | 5      |
|------------|--------|
| Size       | Μ      |
| Difficulty | Easy   |
| Reference  | C29.08 |
|            |        |











Holds



#### C29.13