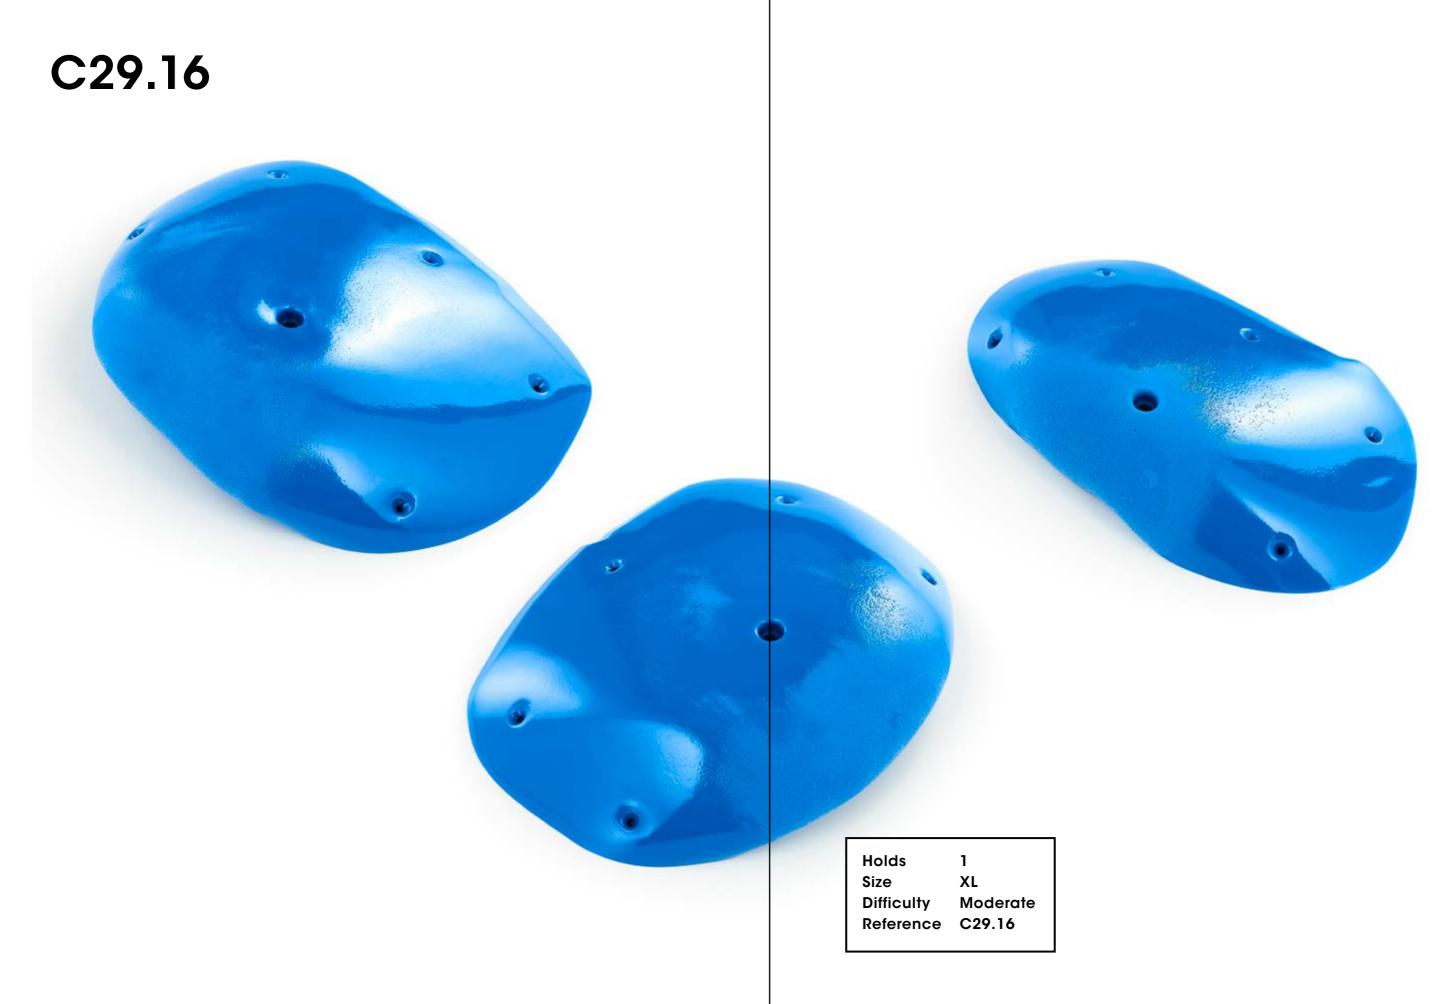

#### C29.15

| Holds      | 1        |
|------------|----------|
| Size       | XXXL     |
| Difficulty | Moderate |
| Reference  | C29.14   |
|            |          |

Holds Size Difficulty Reference C29.15