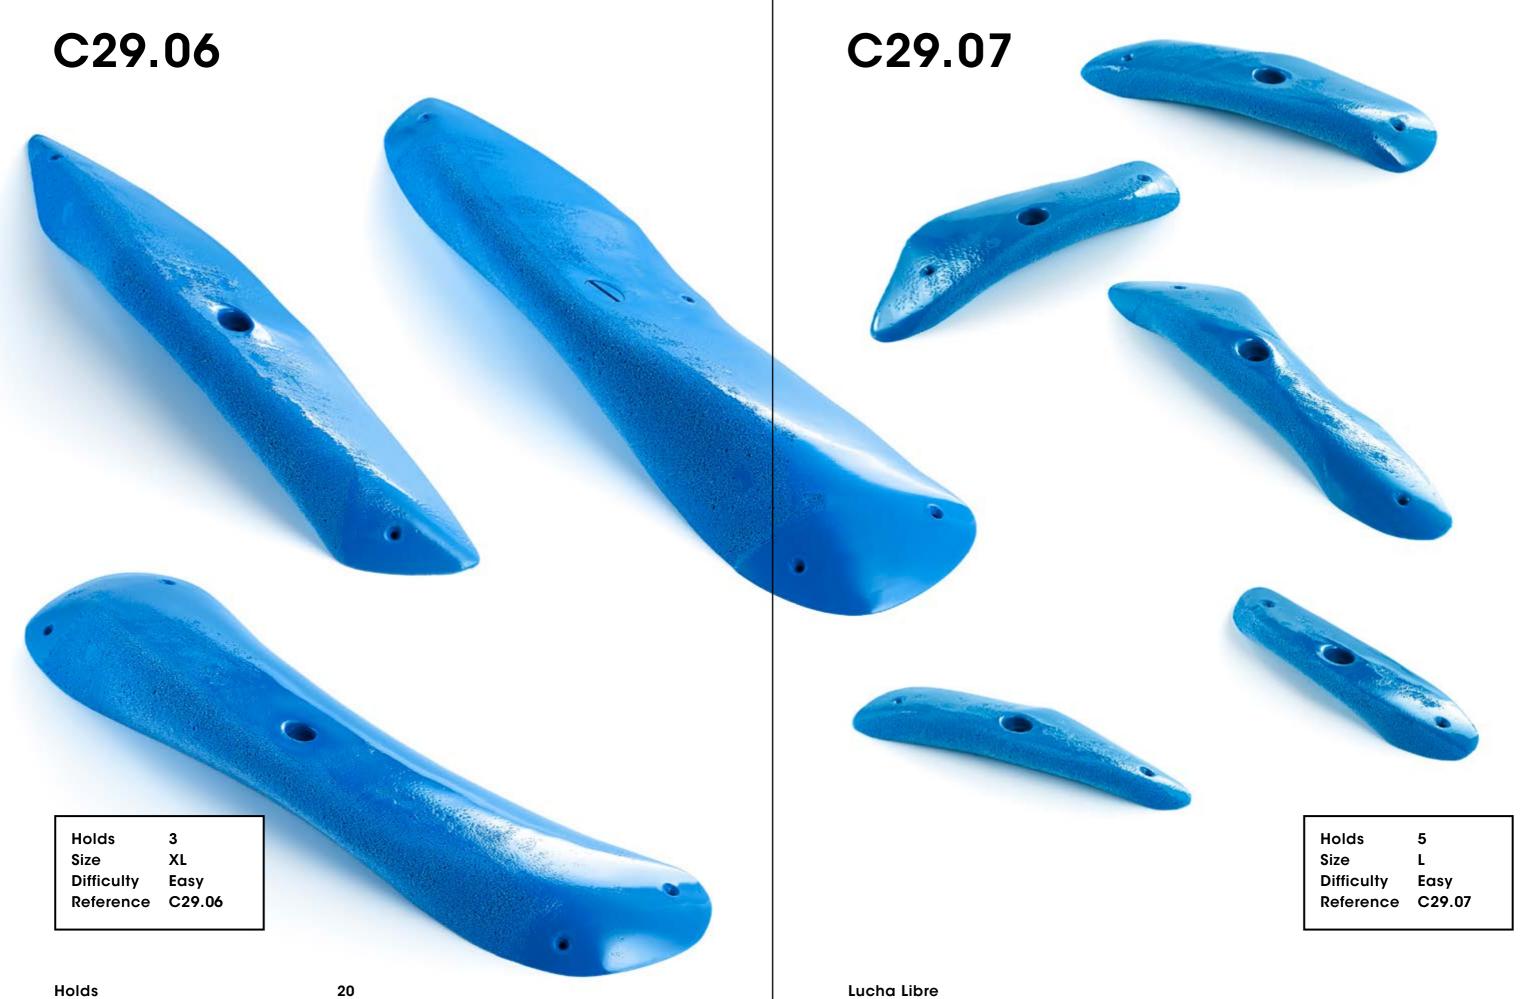

|
| Holds 11<br>Size S<br>Difficulty Moderate<br>Reference C30.20 | Holds 10<br>Size S<br>Difficulty Hard<br>Reference C30.21 |































C30.25 Holds 15 XS Size

Difficulty

Hard

Reference C30.25













## Lucha Libre

#### CM 10 20 | | | | | | | | | | | | | | | | | | | | | | | | | | | | | | | | | | | | | | | | | | | | | | | | | | | | | | | | | | | | | | | | | | | | | | | | | | | | | | | | | | | | | | | | | | | | | | | | | | | | | | |

C29.01

| Hold       | 1        |
|------------|----------|
| Size       | XXXL     |
| Difficulty | Moderate |
| Reference  | C29.01   |
|            |          |

Holds





| Hold       | 1  |
|------------|----|
| Size       | ХХ |
| Difficulty | Ha |
| Reference  | C2 |
|            |    |

















| Holds      | 5      |
|------------|--------|
| Size       | Μ      |
| Difficulty | Easy   |
| Reference  | C29.08 |
|            |        |











Holds



#### C29.13





Holds Size Difficulty Reference C29.13

1 XXXL Moderate

#### C29.15

| Holds      | 1        |
|------------|----------|
| Size       | XXXL     |
| Difficulty | Moderate |
| Reference  | C29.14   |
|            |          |



Holds Size Difficulty Reference C29.15

1 XXL Moderate





لک

| Holds      | 1        |
|------------|----------|
| Size       | XL       |
| Difficulty | Moderate |
| Reference  | C29.17   |
|            |          |







-

#### C29.21





| Holds      | 5        |
|------------|----------|
| Size       | М        |
| Difficulty | Moderate |
| Reference  | C29.21   |