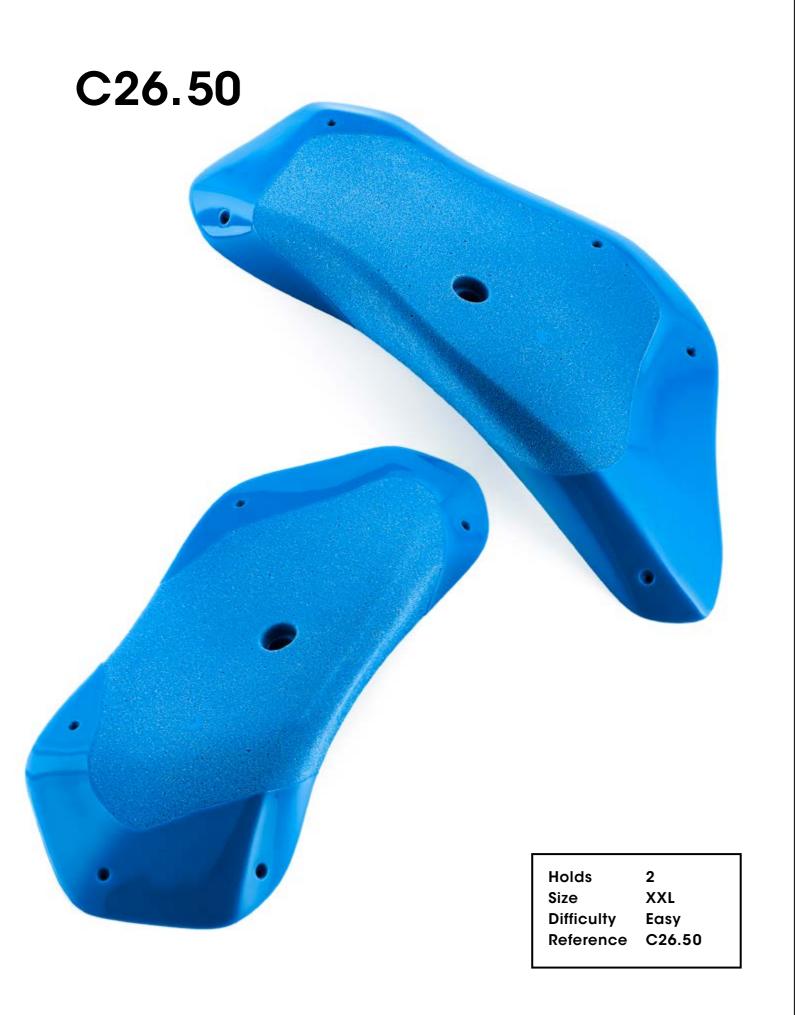

ze Difficulty Reference C26.31

2 XXL Easy





| Holds<br>Size<br>Difficulty<br>Reference | 2<br>XXL<br>Easy<br>C26.32 |
|------------------------------------------|----------------------------|

| Holds      | 1  |
|------------|----|
| Size       | XX |
| Difficulty | Нс |
| Reference  | C2 |
|            |    |

I XXL Hard C26.33



| Holds      | 1        |
|------------|----------|
| Size       | XXXL     |
| Difficulty | Moderate |
| Reference  | C26.35   |
|            |          |







Holds Size Difficulty Reference C26.37

2 XXL Easy







Damage Control

Moderate



Holds Size Difficulty Reference C26.40

2 XXL Moderate







Holds Size Difficulty Reference C26.42

2 XXL Moderate



Damage Control



3 XL Hard











Holds Size Difficulty Reference C26.49

1 XXXL Easy





Damage Control



108

C26.59





Holds Size Difficulty Reference C26.59

6 Μ Moderate



Holds Size Difficulty Reference C26.61

1

3 XL Moderate



## C26.63





| Holds      | 4    |
|------------|------|
| Size       | XL   |
| Difficulty | Easy |
| Reference  | C26  |
|            |      |

5y 5.63



| Holds      | 6     |
|------------|-------|
| Size       | L     |
| Difficulty | Easy  |
| Reference  | C26.6 |
|            |       |





# C26.68





| Holds      | 6        |
|------------|----------|
| Size       | М        |
| Difficulty | Moderate |
| Reference  | C26.68   |
|            |          |

# C26.69









| Holds      |
|------------|
| Size       |
| Difficulty |
| Reference  |

10 XS Hard C26.69









Holds Size Difficulty Reference C26.71

10 S Hard