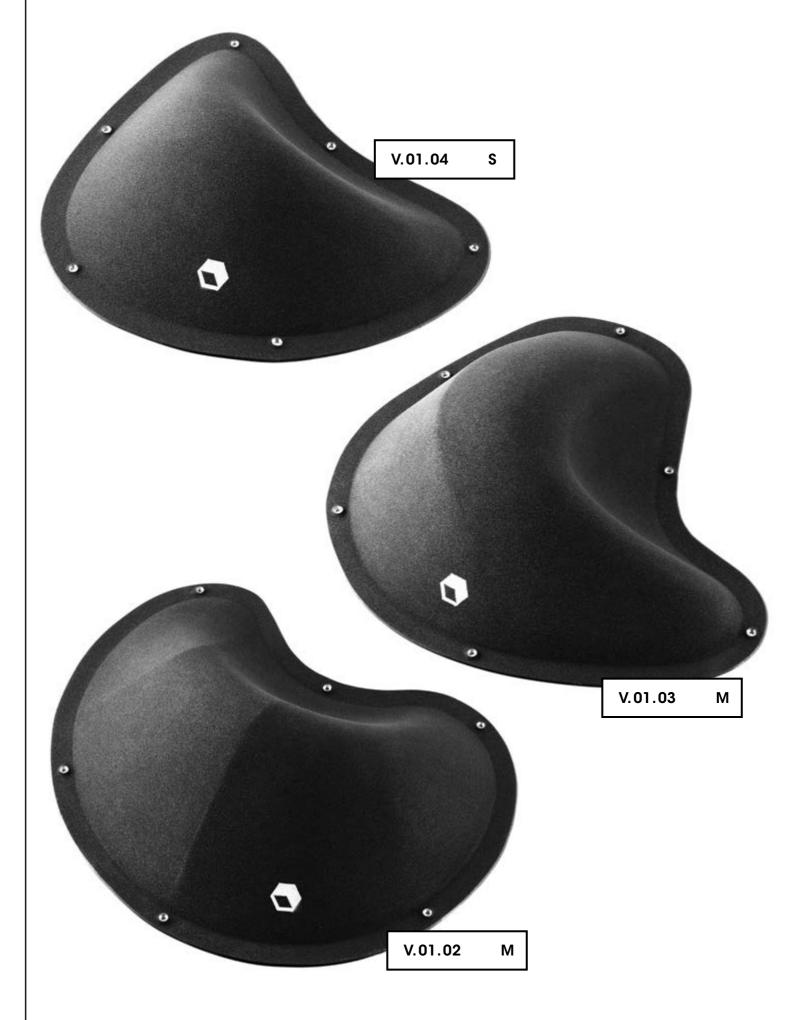

# C26.68





| Holds      | 6        |
|------------|----------|
| Size       | М        |
| Difficulty | Moderate |
| Reference  | C26.68   |
|            |          |

# C26.69









| Holds      |
|------------|
| Size       |
| Difficulty |
| Reference  |

10 XS Hard C26.69









Holds Size Difficulty Reference C26.71

10 S Hard



# Bigfoot

20 CM 10 20 СМ 10

# C02.05



 $\bigcirc$ 

C02.06





| Holds      | 10     |
|------------|--------|
| Size       | XS     |
| Difficulty | Hard   |
| Reference  | C02.06 |
|            |        |



# Floating Point





Volumes













# Tsunami



V.05.03 L

Volumes

Tsunami





# Thunderbirds

10  V.04.01





# Elliot **Master**

СМ 10 



V.03.05 Μ



125



Μ

# Superstar

CM 10 20





Superstar

# Revival

CM 10 20





Volumes

Revival

### **Technical data**



#### Material

Flathold holds are made out of polyurethane resin. Polyurethane ensures a better resistance to impacts as well as to damage due to screw tightening, an advantage that polyester cannot provide. We use a first-rate type of polyurethane and we carefully control every single hold at every stage of the production. Therefore, we are able to offer a product of top quality that has a long lifespan both on indoor and outdoor climbing walls.

#### Attachment system



All Flathold hold types (except some special ones from the screw-on range) are fitted with a double attachment system. This way, it is possible to use M10 screws with both conic and cylindrical heads. This double system has been specifically designed to guarantee a stable and