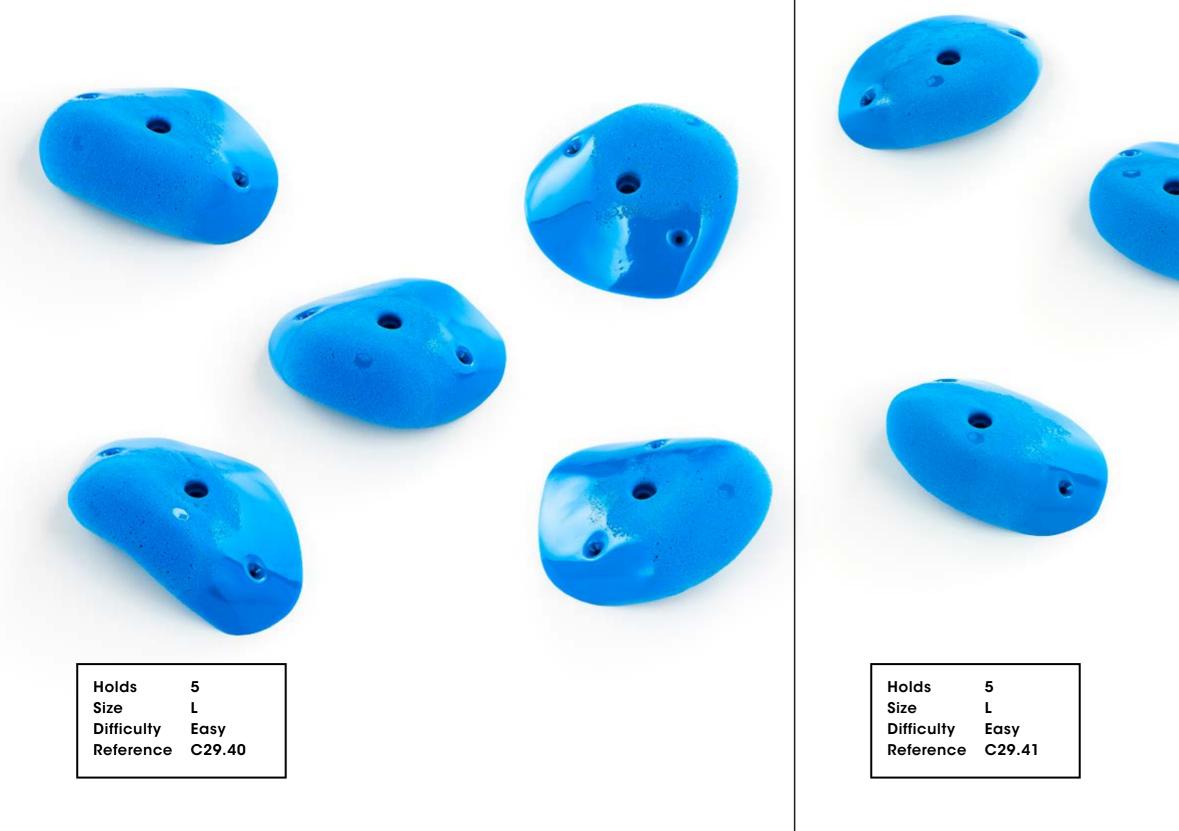

#### C29.41

| Holds      | 3        |
|------------|----------|
| Size       | XL       |
| Difficulty | Moderate |
| Reference  | C29.40   |
|            |          |

Lucha Libre

Holds

Difficulty

Size

4 XL

Reference C29.41

Easy

Lucha Libre