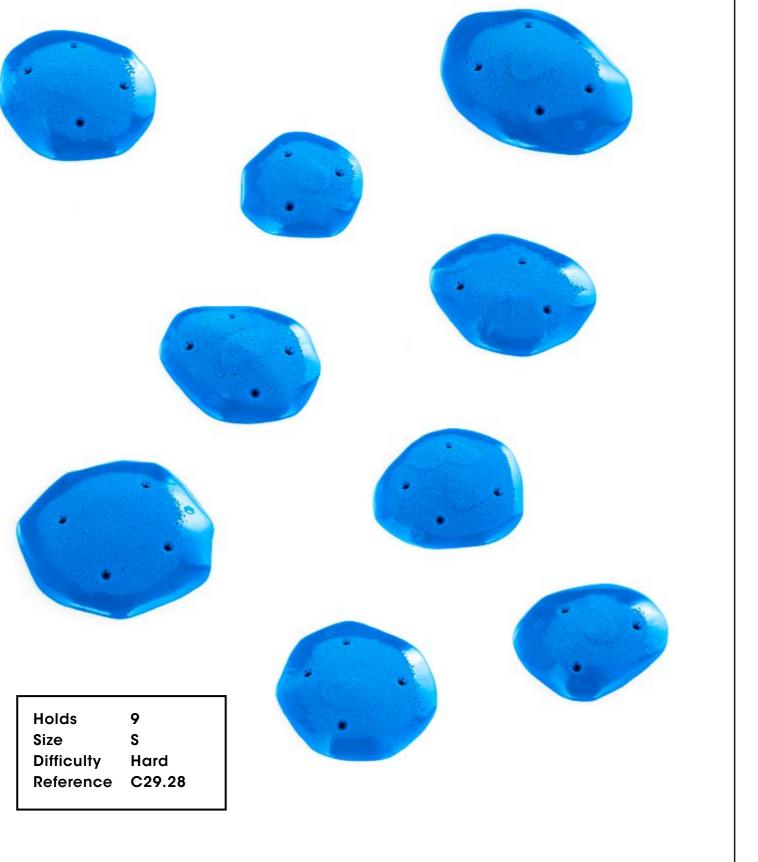

## Lucha Libre

| ¥ |  |
|---|--|
| ٠ |  |
| 2 |  |
|   |  |

| Holds      | 10     |
|------------|--------|
| Size       | XS     |
| Difficulty | Hard   |
| Reference  | C29.29 |
|            |        |

C29.31

| Holds      | 6      |
|------------|--------|
| Size       | XS     |
| Difficulty | Hard   |
| Reference  | C29.31 |
|            |        |

Holds

Lucha Libre

....

C29.33

| Holds      | 6      |
|------------|--------|
| Size       | XS     |
| Difficulty | Hard   |
| Reference  | C29.33 |
|            |        |

| Holds      | 6      |
|------------|--------|
| Size       | S      |
| Difficulty | Hard   |
| Reference  | C29.32 |
|            |        |