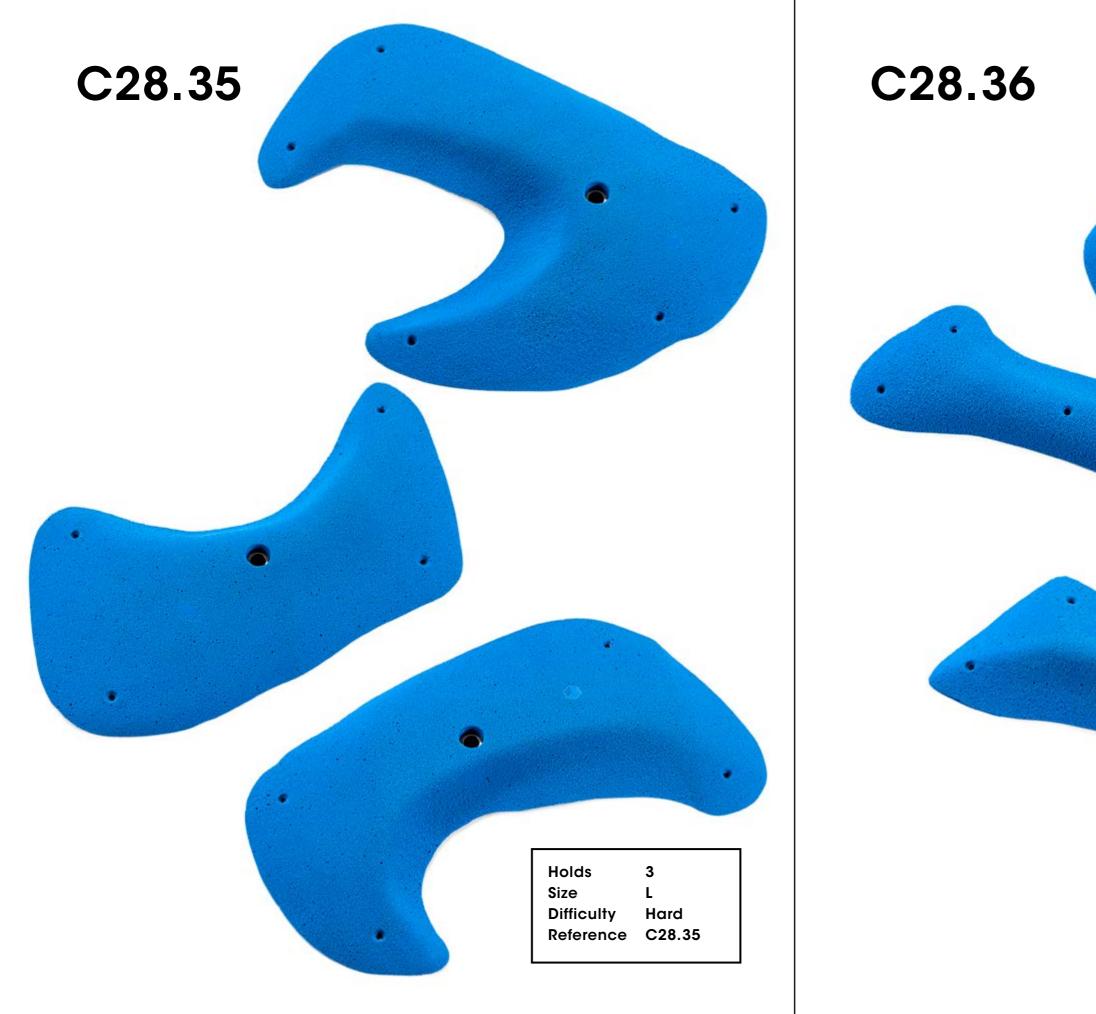

Holds      |
|------------|
| Size       |
| Difficulty |
| Reference  |









Hold Size Difficulty Reference C28.24

1 XXL Hard

.



| Hold       | 1      |
|------------|--------|
| Size       | XXL    |
| Difficulty | Easy   |
| Reference  | C28.26 |
|            |        |



| Hold       | 1      |
|------------|--------|
| Size       | XXL    |
| Difficulty | Easy   |
| Reference  | C28.28 |
|            |        |









0

۲

1

Reference C28.31

XXL

Moderate

Hold

Size

Difficulty

| Hold       | 1      |
|------------|--------|
| Size       | XXL    |
| Difficulty | Hard   |
| Reference  | C28.32 |
|            |        |







| Hold       | 1      |
|------------|--------|
| Size       | XXL    |
| Difficulty | Hard   |
| Reference  | C28.34 |
|            |        |









Holds Size Difficulty Reference C28.36

3 L Hard













# **Electric Flavour**

CM 10 20

C27.01

Hold 1 Size XXL Difficulty Hard Reference C27.01 C27.02



| Hold       | 1      |
|------------|--------|
| Size       | XXL    |
| Difficulty | Hard   |
| Reference  | C27.02 |
|            |        |

| C27.03 |  |                                          |                            |
|--------|--|------------------------------------------|----------------------------|
|        |  | •                                        |                            |
|        |  |                                          |                            |
|        |  | Holds<br>Size<br>Difficulty<br>Reference | 2<br>XXL<br>Hard<br>C27.03 |



Reference C27.04







**Electric Flavor** 

Holds