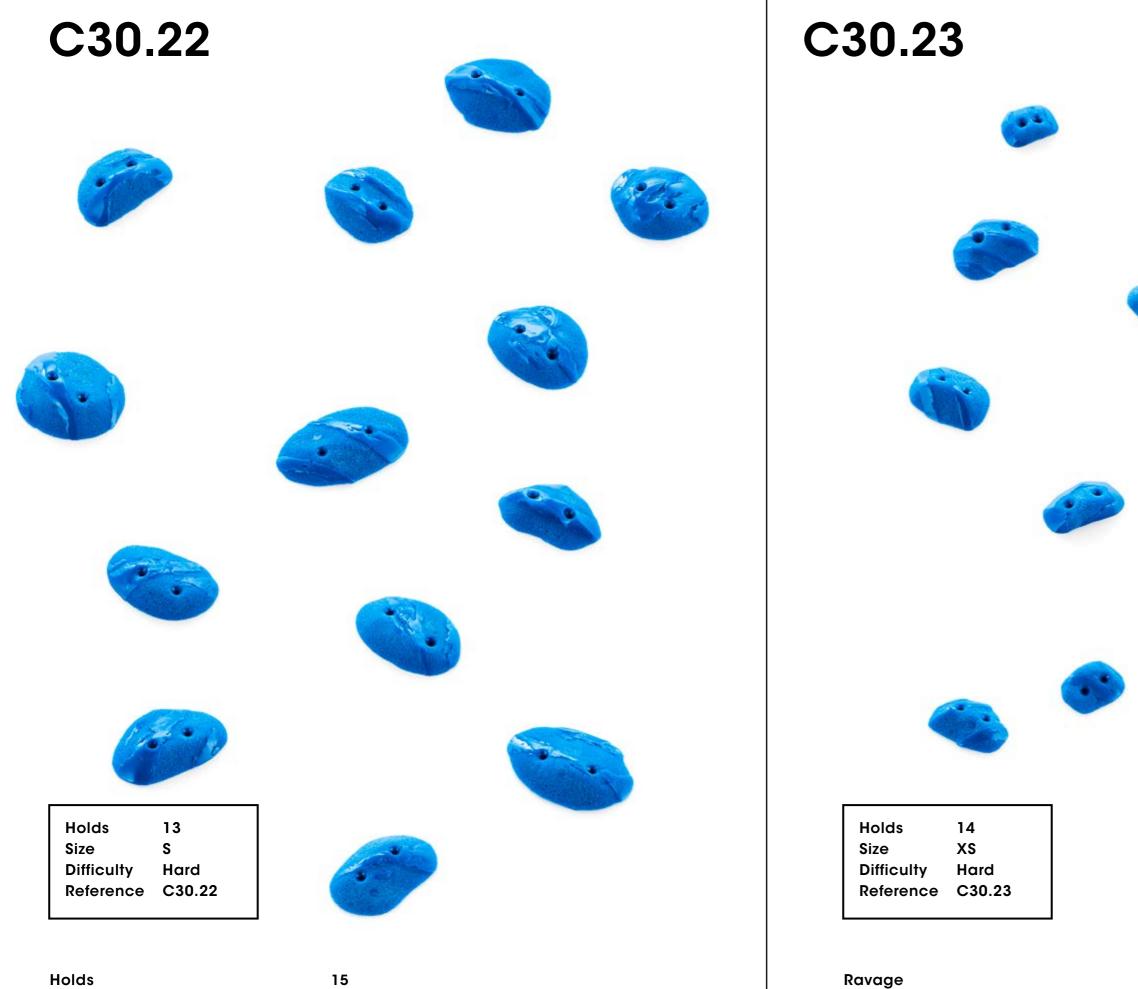

| C30.20                                                        | C30.21                                                    |
|---------------------------------------------------------------|-----------------------------------------------------------|
|                                                               |                                                           |
|                                                               |                                                           |
| Holds 11<br>Size S<br>Difficulty Moderate<br>Reference C30.20 | Holds 10<br>Size S<br>Difficulty Hard<br>Reference C30.21 |

C30.25 Holds 15 XS Size

Difficulty

Hard

Reference C30.25