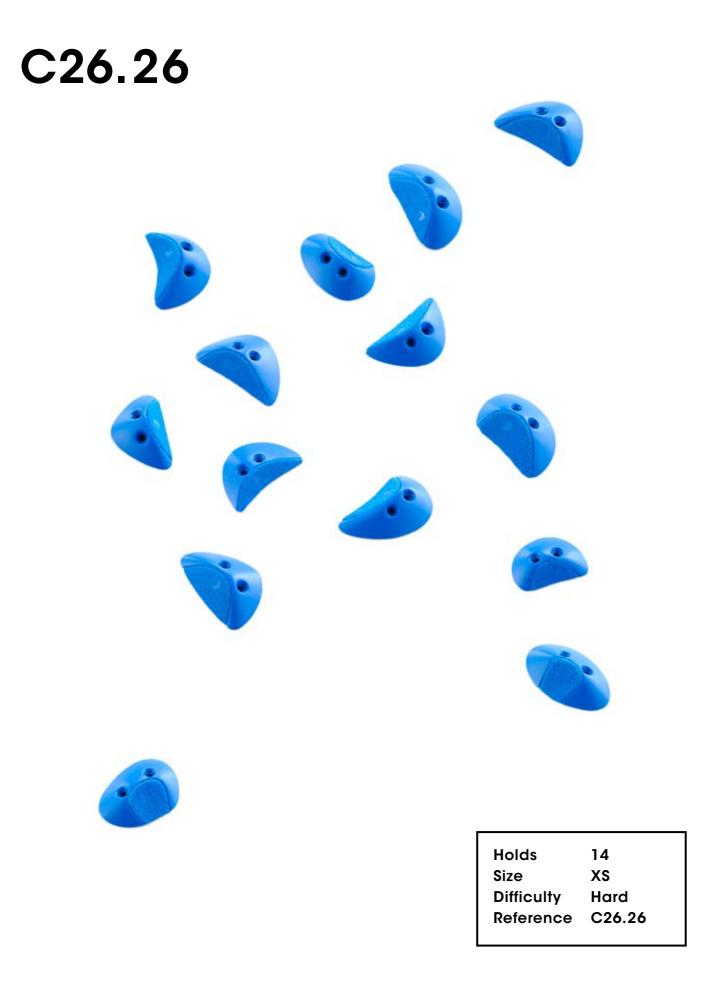

Holds Size Difficulty Reference C26.21

14 XS Hard

Damage Control

| Holds      | 14   |
|------------|------|
| Size       | XS   |
| Difficulty | Harc |
| Reference  | C26. |
|            |      |

Holds

Holds Size Difficulty Reference C26.29