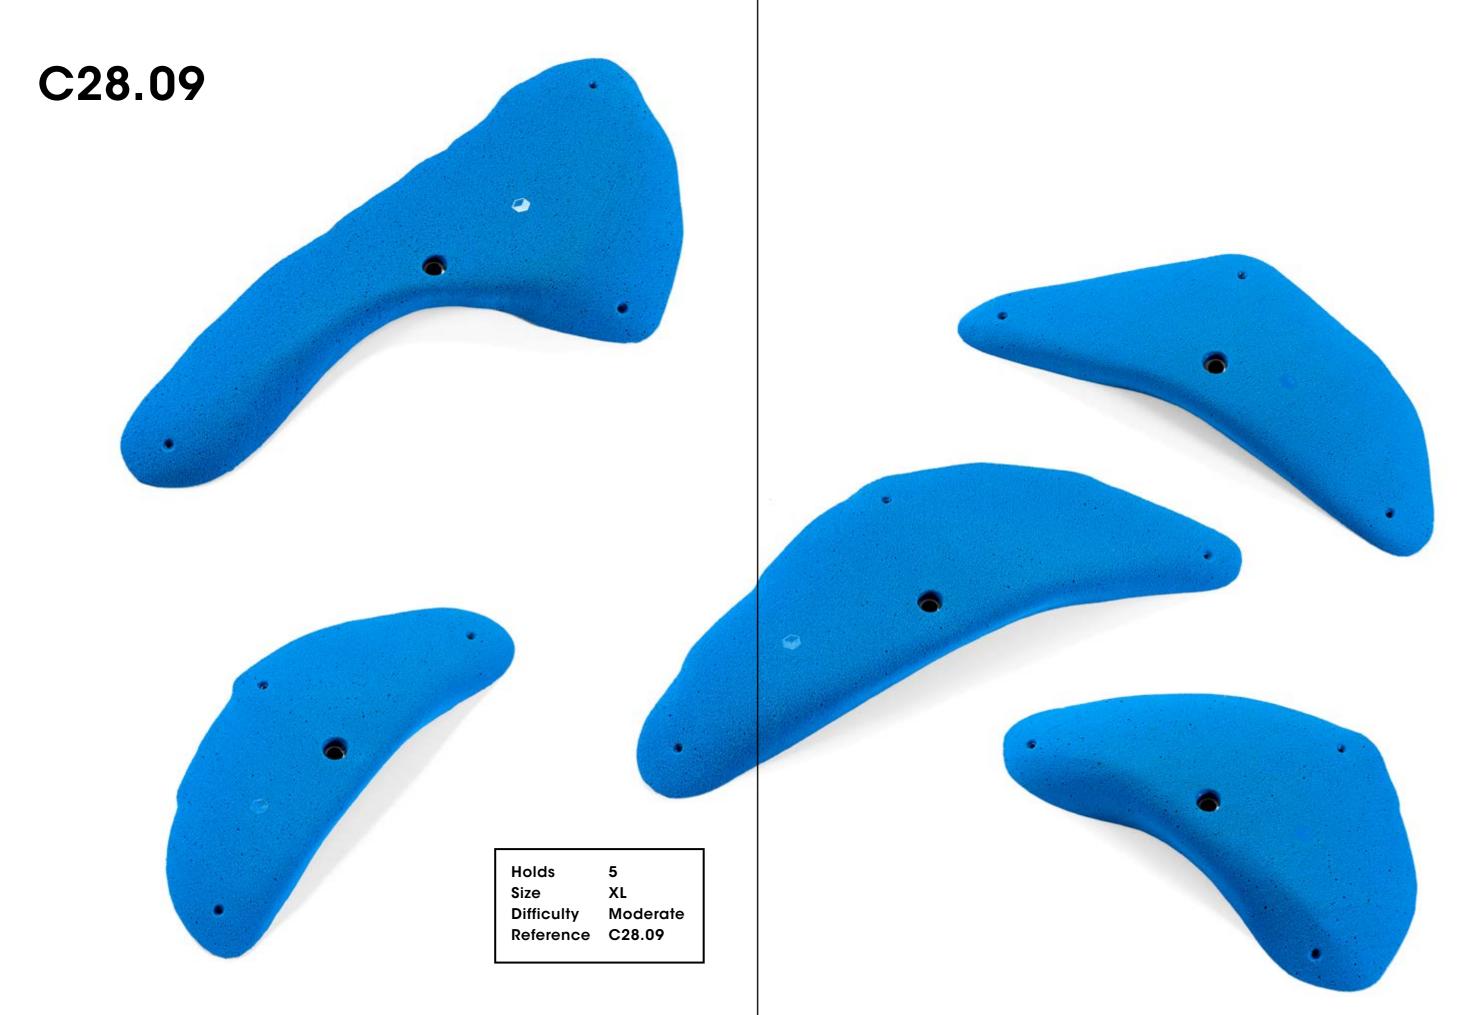

Holds

44

Holds

Creature of Comfort

Holds Size Difficulty Reference C28.11

5 Μ Hard

Holds Size Difficulty Reference C28.13

5 XL Moderate