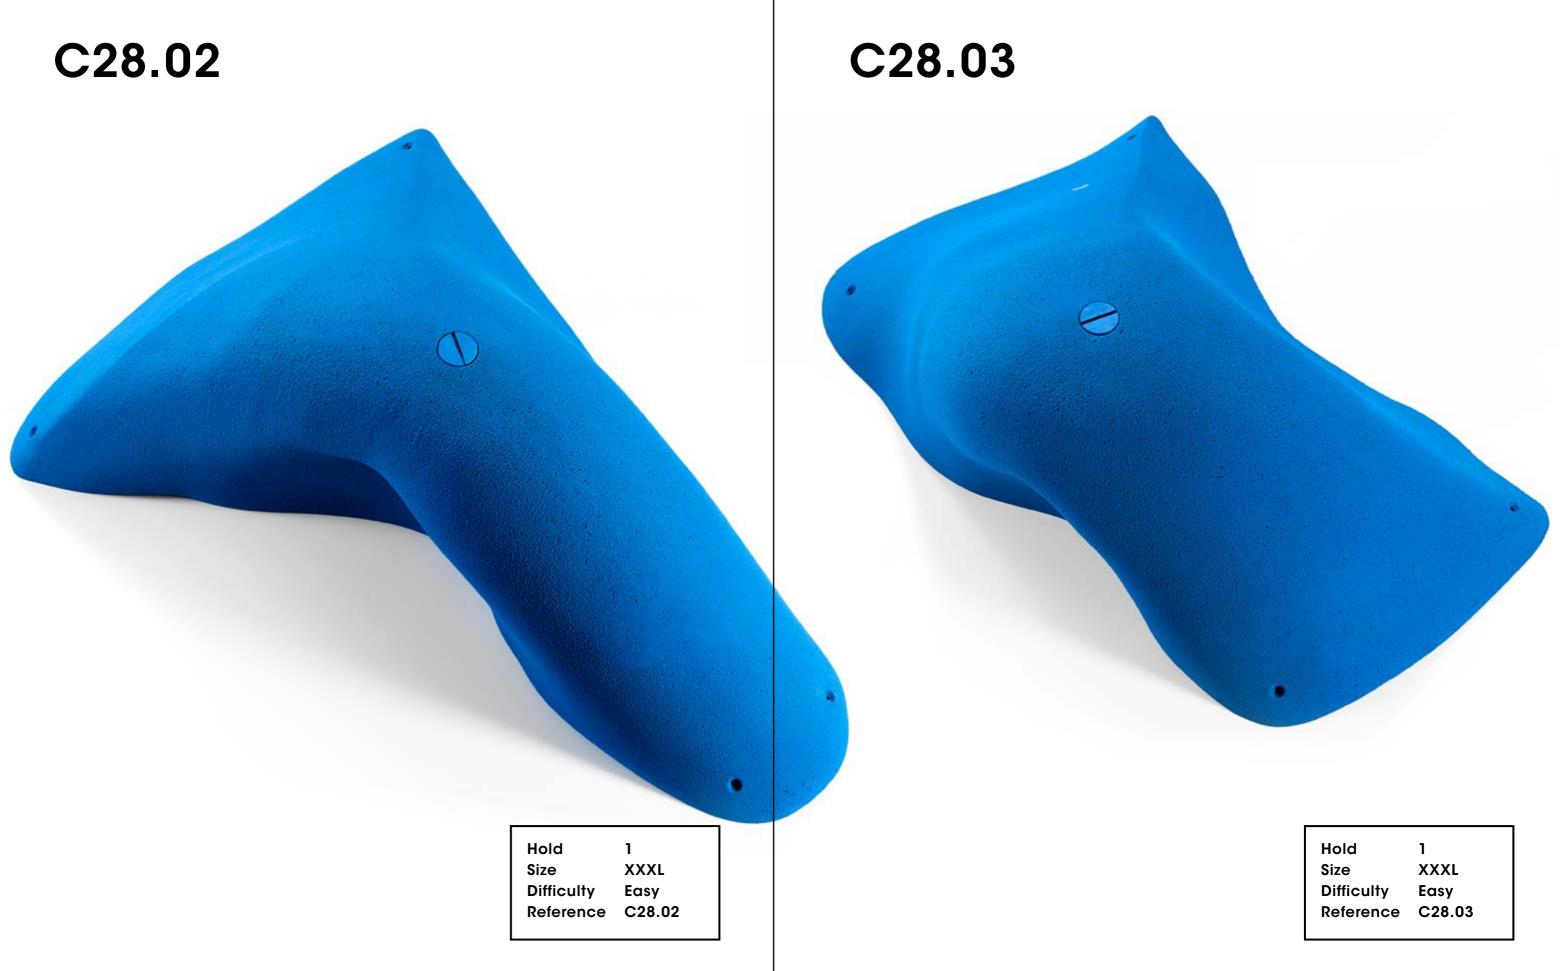

# Creature of Comfort

CM 10 20

C28.01

| Hold       | 1      |
|------------|--------|
| Size       | XXXL   |
| Difficulty | Easy   |
| Reference  | C28.01 |
|            |        |

43

| Hold       | 1     |
|------------|-------|
| Size       | XXXL  |
| Difficulty | Easy  |
| Reference  | C28.0 |
|            |       |