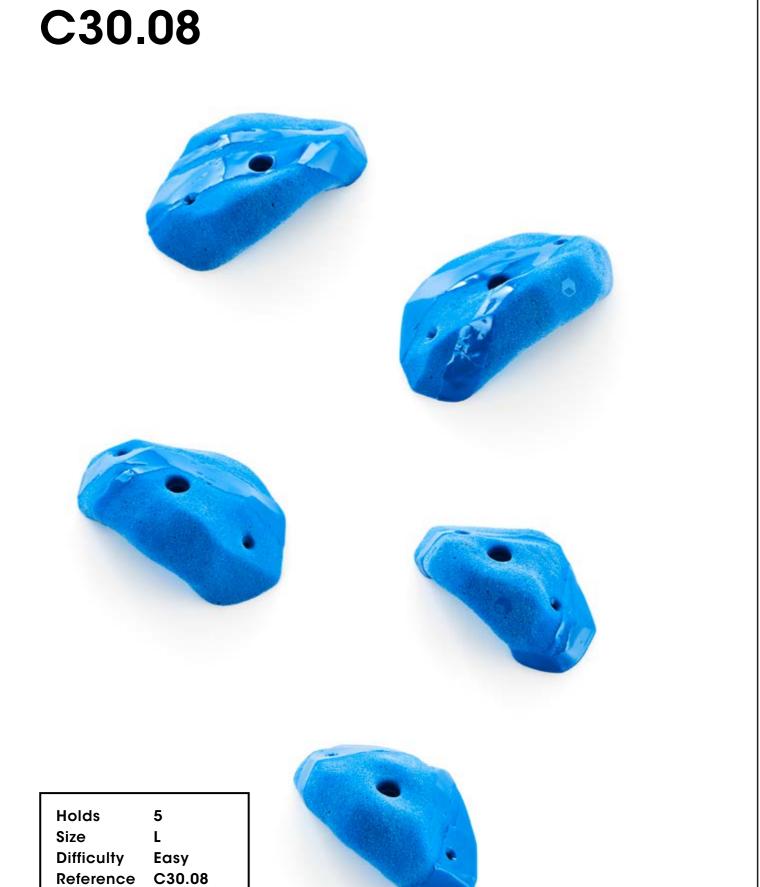

#### C30.07

| •      |
|--------|
| 3      |
| XL     |
| Easy   |
| C30.07 |
|        |

| Holds      | 2      |
|------------|--------|
| Size       | XL     |
| Difficulty | Easy   |
| Reference  | C30.06 |
|            |        |