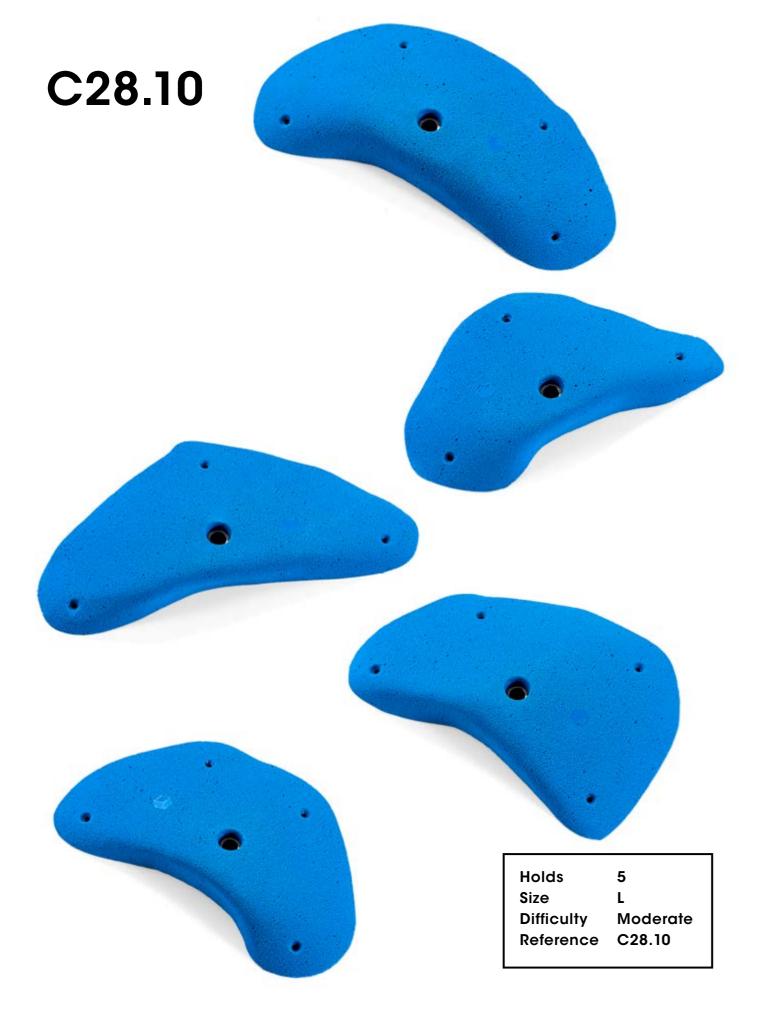

nce  | C29.38   |
|            |          |

| Lucha | Libre |
|-------|-------|

Holds

Difficulty

Size

3 XL

Reference C29.39

Easy



2



#### C29.41



| Holds      | 3        |
|------------|----------|
| Size       | XL       |
| Difficulty | Moderate |
| Reference  | C29.40   |
|            |          |

Lucha Libre

Holds

Difficulty

Size

4 XL

Reference C29.41

Easy





Lucha Libre

#### C29.44

#### C29.45



Lucha Libre





# Creature of Comfort

CM 10 20

C28.01



| Hold       | 1      |
|------------|--------|
| Size       | XXXL   |
| Difficulty | Easy   |
| Reference  | C28.01 |
|            |        |



43

| Hold       | 1     |
|------------|-------|
| Size       | XXXL  |
| Difficulty | Easy  |
| Reference  | C28.0 |
|            |       |



Holds

44















Holds

Creature of Comfort





Holds Size Difficulty Reference C28.11

5 Μ Hard



Holds Size Difficulty Reference C28.13

5 XL Moderate

0









| Holds      |
|------------|
| Size       |
| Difficulty |
| Reference  |









Hold Size Difficulty Reference C28.24

1 XXL Hard

.



| Hold       | 1      |
|------------|--------|
| Size       | XXL    |
| Difficulty | Easy   |
| Reference  | C28.26 |
|            |        |



| Hold       | 1      |
|------------|--------|
| Size       | XXL    |
| Difficulty | Easy   |
| Reference  | C28.28 |
|            |        |









0

۲

1

Reference C28.31

XXL

Moderate

Hold

Size

Difficulty

| Hold       | 1      |
|------------|--------|
| Size       | XXL    |
| Difficulty | Hard   |
| Reference  | C28.32 |
|            |