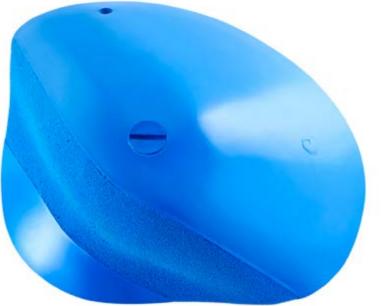

# Damage Control

CM 10 20

C26.01

| Hold       | ,      |
|------------|--------|
|            |        |
| Size       | XXXL   |
| Difficulty | Easy   |
| Reference  | C26.01 |
|            |        |

C26.02