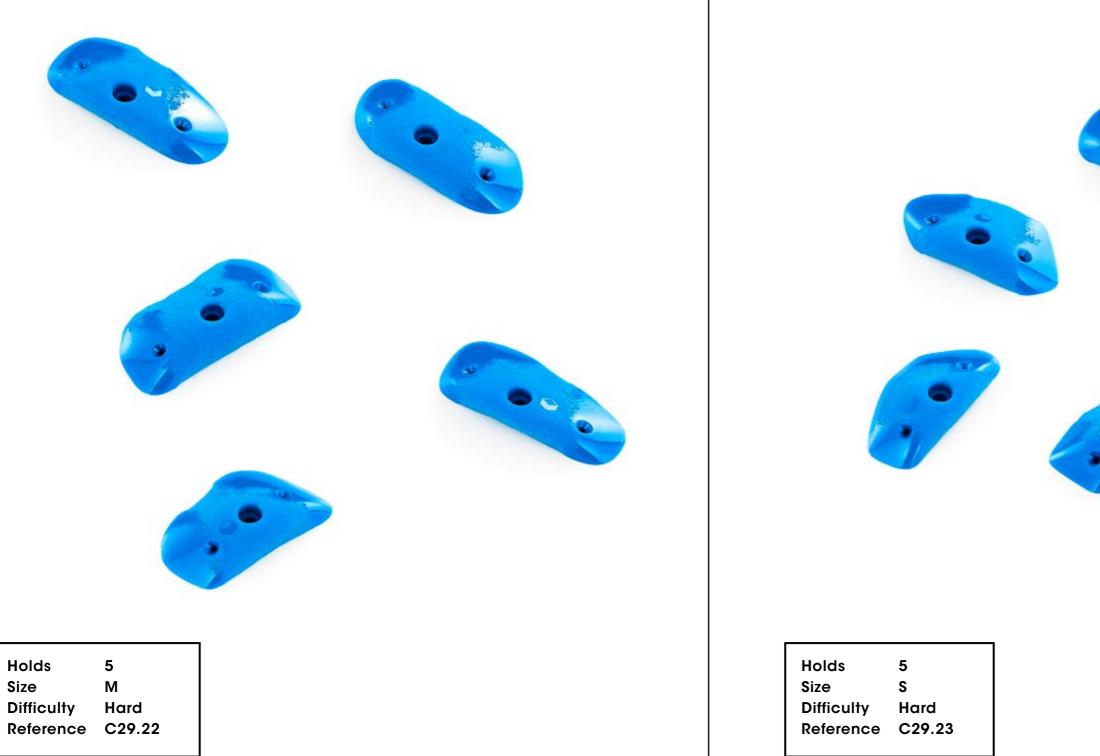

#### C29.21

| Holds      | 5        |
|------------|----------|
| Size       | М        |
| Difficulty | Moderate |
| Reference  | C29.21   |
|            |          |

| Holds      | 5        |
|------------|----------|
| Size       | Μ        |
| Difficulty | Moderate |
| Reference  | C29.20   |
|            |          |

#### C29.23

Holds

Difficulty

Size

5

Μ

| .24    |  |
|--------|--|
|        |  |
|        |  |
| 6<br>M |  |
|        |  |

|            | _      |
|------------|--------|
| Holds      | 6      |
| Size       | S      |
| Difficulty | Hard   |
| Reference  | C29.25 |