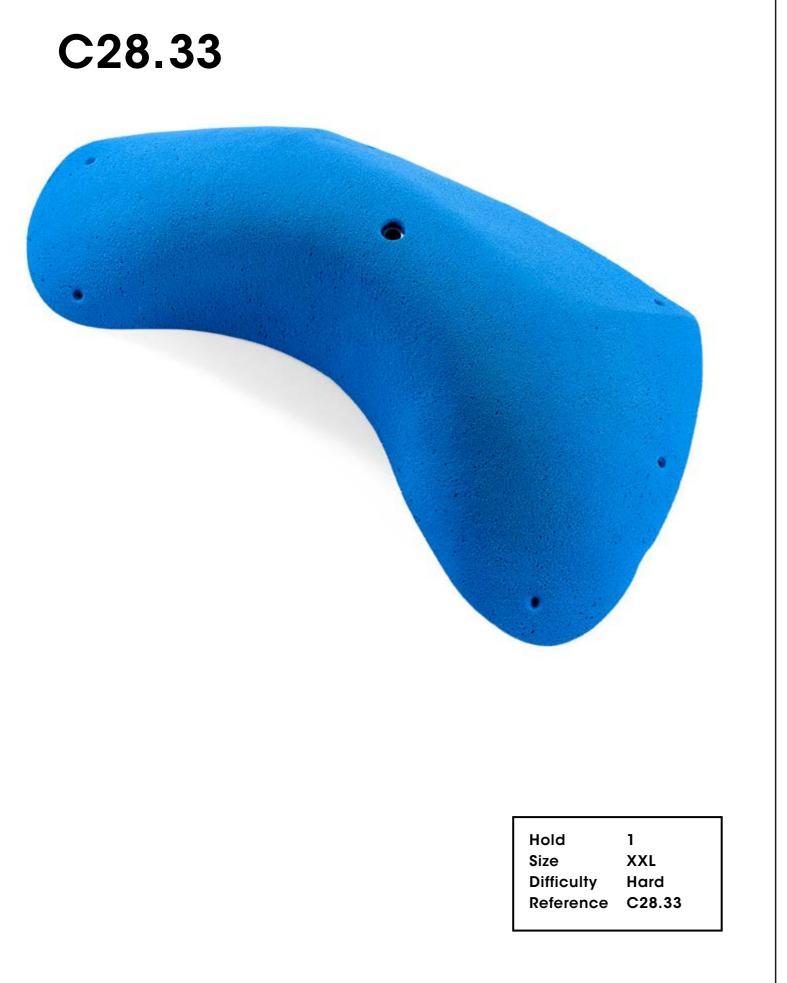

# Creature of Comfort

CM 10 20

C28.01

| Hold       | 1      |
|------------|--------|
| Size       | XXXL   |
| Difficulty | Easy   |
| Reference  | C28.01 |
|            |        |

43

| Hold       | 1     |
|------------|-------|
| Size       | XXXL  |
| Difficulty | Easy  |
| Reference  | C28.0 |
|            |       |