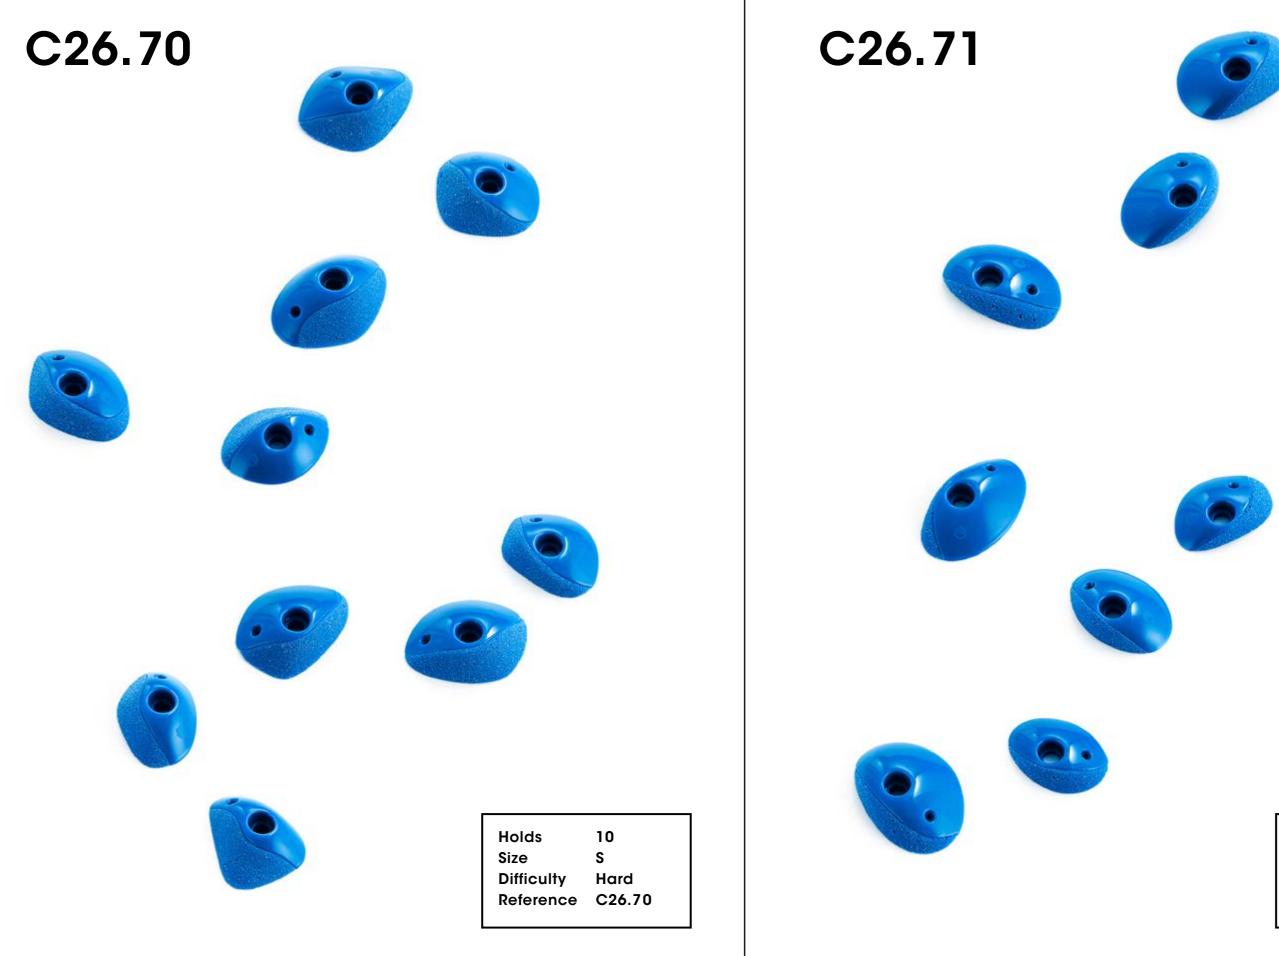

# C26.68

| Holds      | 6        |
|------------|----------|
| Size       | М        |
| Difficulty | Moderate |
| Reference  | C26.68   |
|            |          |

# C26.69

| Holds      |
|------------|
| Size       |
| Difficulty |
| Reference  |

10 XS Hard C26.69

Holds Size Difficulty Reference C26.71

10 S Hard