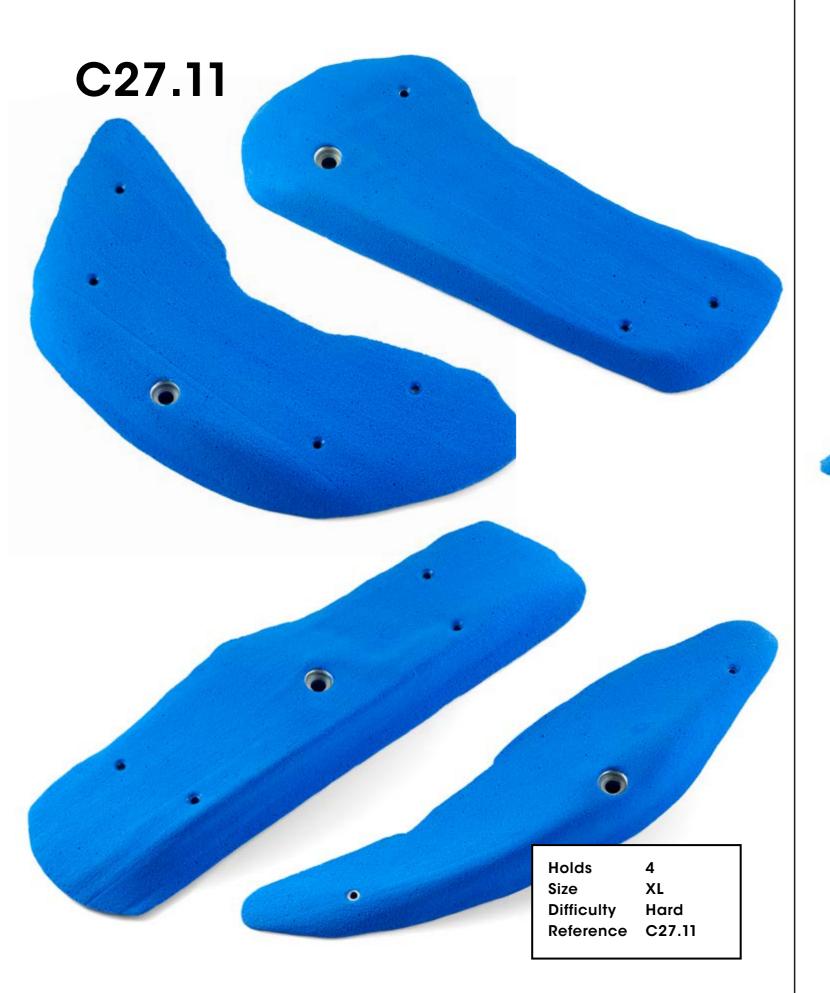

## C27.08

| Hold       | 1      |
|------------|--------|
| Size       | XXL    |
| Difficulty | Easy   |
| Reference  | C27.08 |
|            |        |

Hold Size Difficulty Reference C27.10

1 XL Moderate