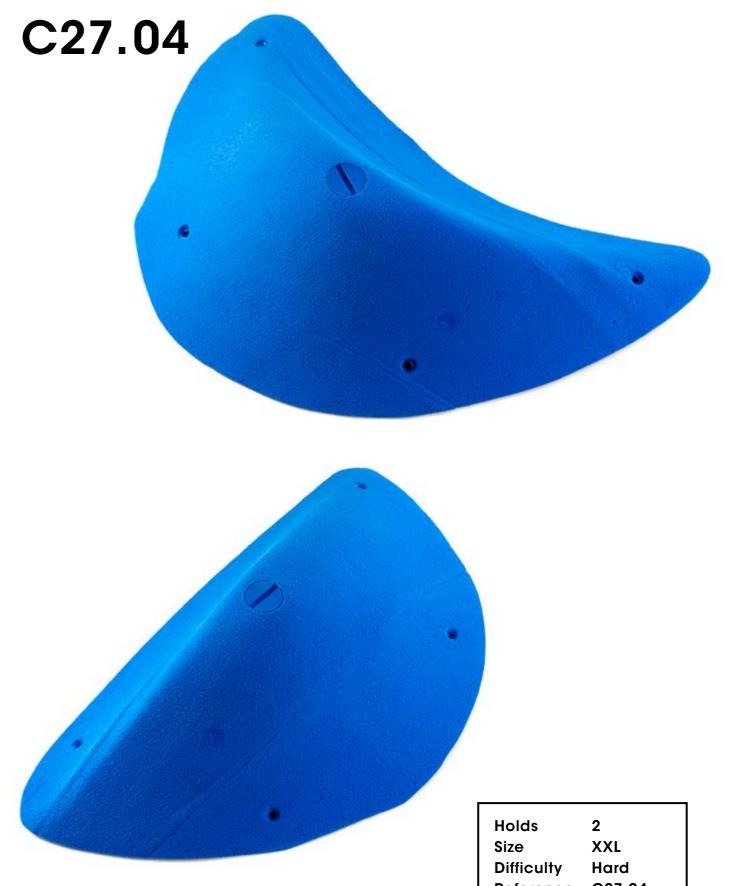

| C27.03 |  |                                          |                            |
|--------|--|------------------------------------------|----------------------------|
|        |  | •                                        |                            |
|        |  |                                          |                            |
|        |  | Holds<br>Size<br>Difficulty<br>Reference | 2<br>XXL<br>Hard<br>C27.03 |

Reference C27.04

**Electric Flavor** 

Holds 5 Size L Difficulty Hard Reference C27.06