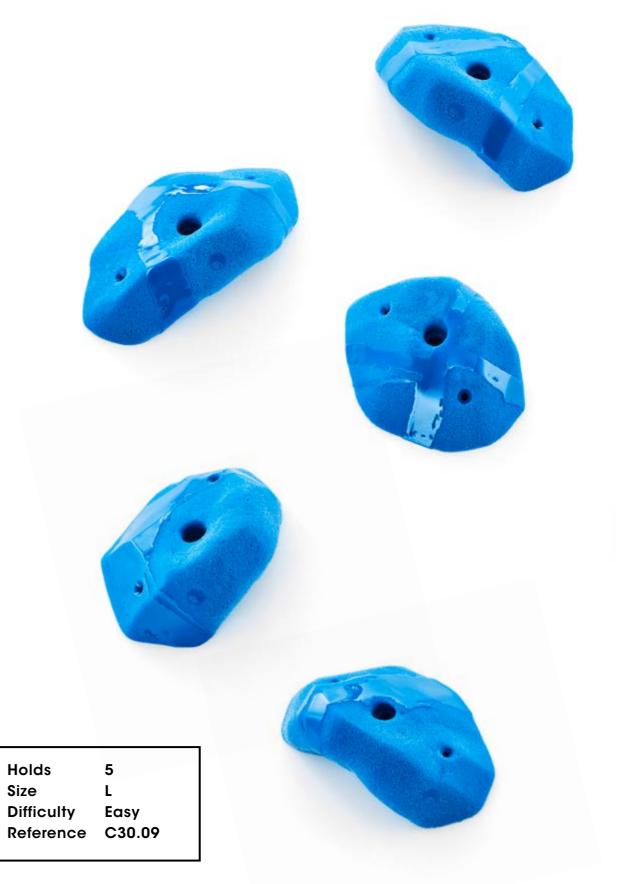

| Holds      | 5      |
|------------|--------|
| Size       | М      |
| Difficulty | Easy   |
| Reference  | C30.17 |
|            |        |