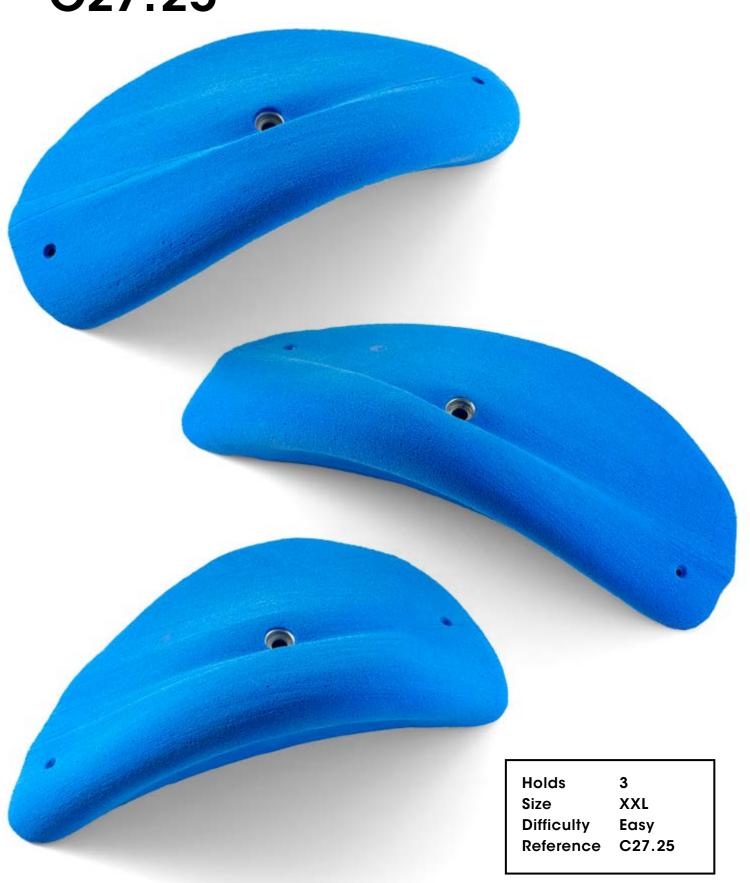

C27.25

Holds Size Difficulty Reference C27.27

5 XL Easy

**Electric Flavor** 

| Holds      |
|------------|
| Size       |
| Difficulty |
| Reference  |

5 L Easy C27.30

| C27.31 |                                                          |
|--------|----------------------------------------------------------|
|        |                                                          |
|        | Holds 5<br>Size M<br>Difficulty Easy<br>Reference C27.31 |