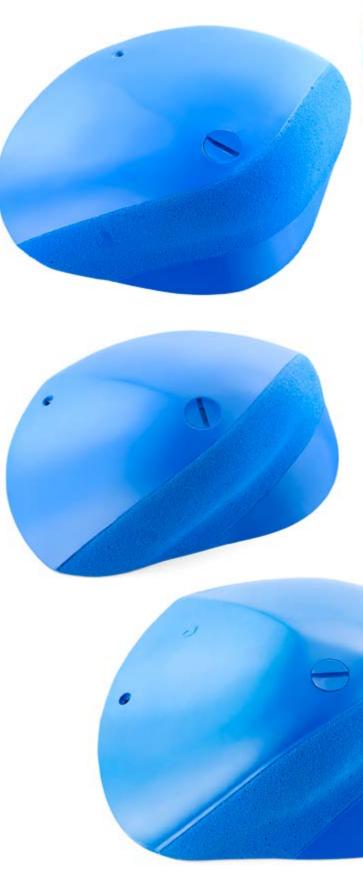

# Damage Control

CM 10 20

C26.01

| Hold       | ,      |
|------------|--------|
|            |        |
| Size       | XXXL   |
| Difficulty | Easy   |
| Reference  | C26.01 |
|            |        |

C26.02