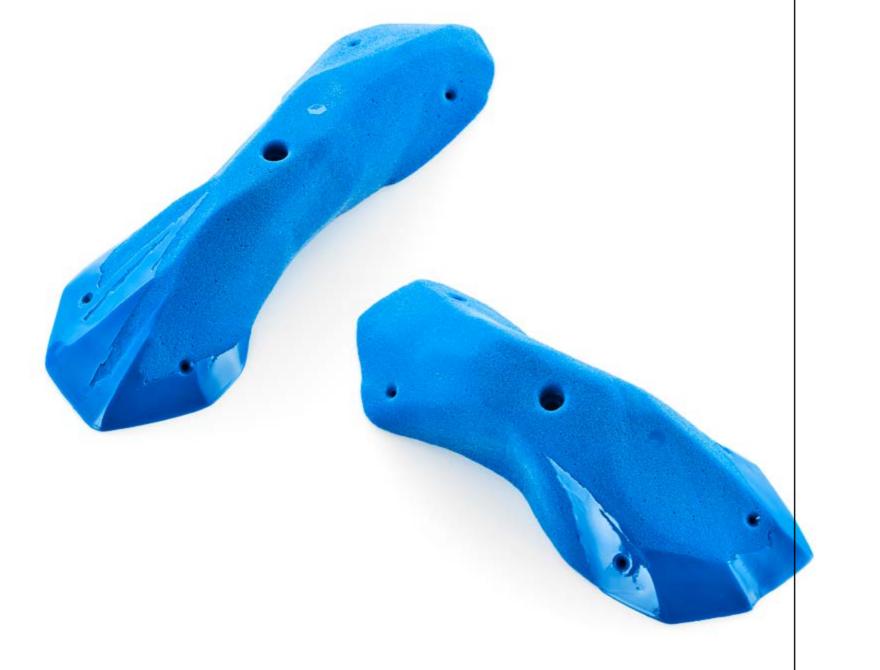

#### C30.07

| •      |
|--------|
| 3      |
| XL     |
| Easy   |
| C30.07 |
|        |

| Holds      | 2      |
|------------|--------|
| Size       | XL     |
| Difficulty | Easy   |
| Reference  | C30.06 |
|            |        |