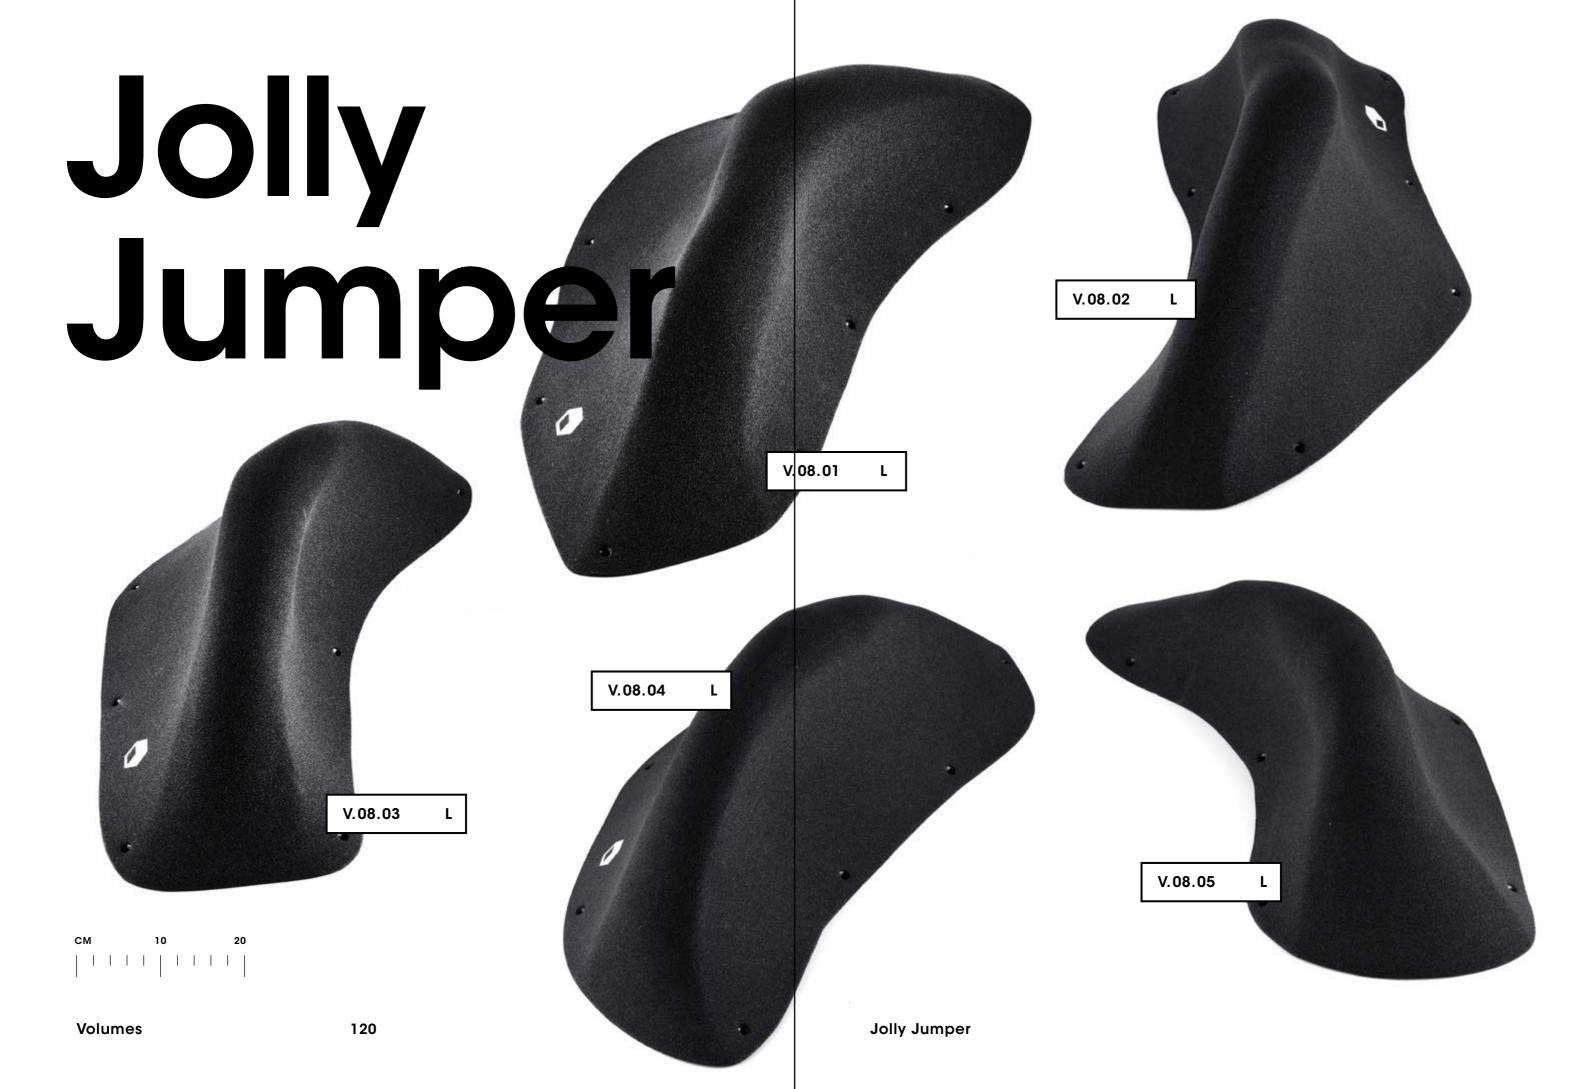

| Volumes |                 |     |
|---------|-----------------|-----|
|         |                 |     |
| V.11    | Floating Point  | 118 |
| V.09    | Borderline Mini | 119 |
| V.08    | Jolly Jumper    | 120 |
| V.07    | Border-line     | 121 |
| V.06    | Golden Leaves   | 122 |
| V.05    | Tsunami         | 123 |
| V.04    | Thunder-birds   | 124 |
| V.03    | Elliot Master   | 125 |
| V.02    | Super-star      | 126 |
| V.01    | Revival         | 127 |