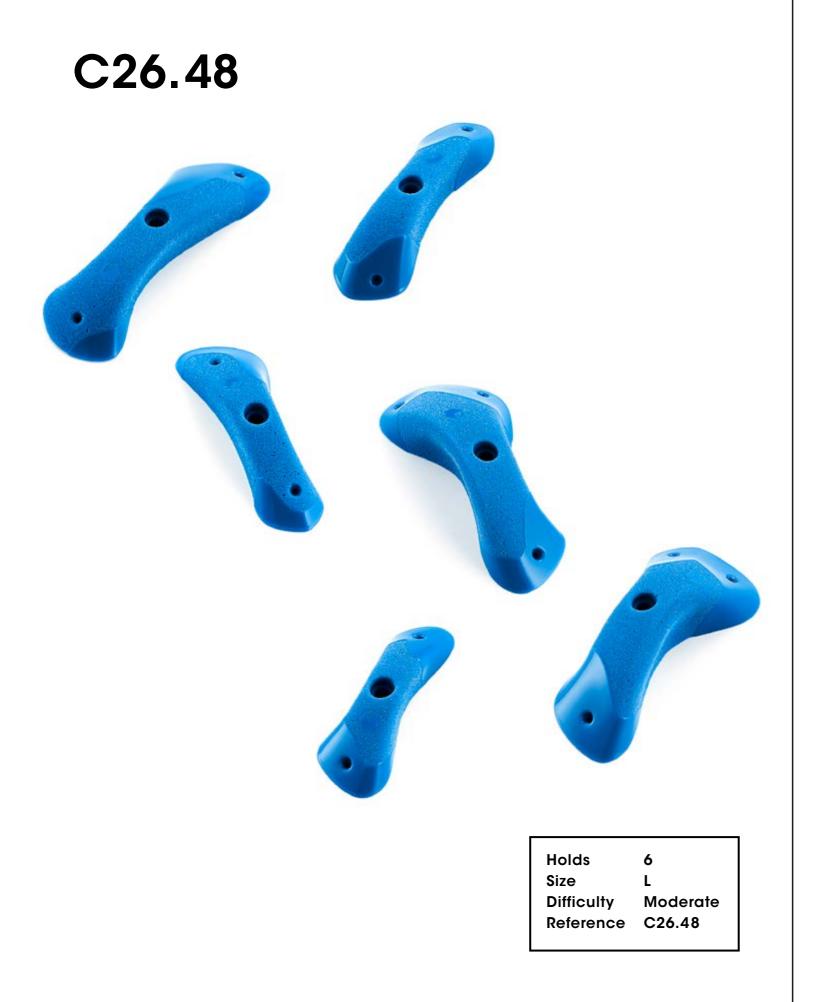

ficulty Reference C26.29

1 XXXL Moderate







Holds Size Difficulty Reference C26.31

2 XXL Easy





| Holds<br>Size<br>Difficulty<br>Reference | 2<br>XXL<br>Easy<br>C26.32 |
|------------------------------------------|----------------------------|

| Holds      | 1  |
|------------|----|
| Size       | XX |
| Difficulty | Нс |
| Reference  | C2 |
|            |    |

I XXL Hard C26.33



| Holds      | 1        |
|------------|----------|
| Size       | XXXL     |
| Difficulty | Moderate |
| Reference  | C26.35   |
|            |          |







Holds Size Difficulty Reference C26.37

2 XXL Easy







Damage Control

Moderate



Holds Size Difficulty Reference C26.40

2 XXL Moderate







Holds Size Difficulty Reference C26.42

2 XXL Moderate



Damage Control



3 XL Hard











Holds Size Difficulty Reference C26.49

1 XXXL Easy





Damage Control



108

C26.59





Holds Size Difficulty Reference C26.59

6 Μ Moderate



Holds Size Difficulty Reference C26.61

1

3 XL Moderate



## C26.63





| Holds      | 4    |
|------------|------|
| Size       | XL   |
| Difficulty | Easy |
| Reference  | C26  |
|            |      |

5y 5.63



| Holds      | 6     |
|------------|-------|
| Size       | L     |
| Difficulty | Easy  |
| Reference  | C26.6 |
|            |       |





# C26.68





| Holds      | 6        |
|------------|----------|
| Size       | М        |
| Difficulty | Moderate |
| Reference  | C26.68   |
|            |          |

# C26.69









| Holds      |
|------------|
| Size       |
| Difficulty |
| Reference  |

10 XS Hard C26.69