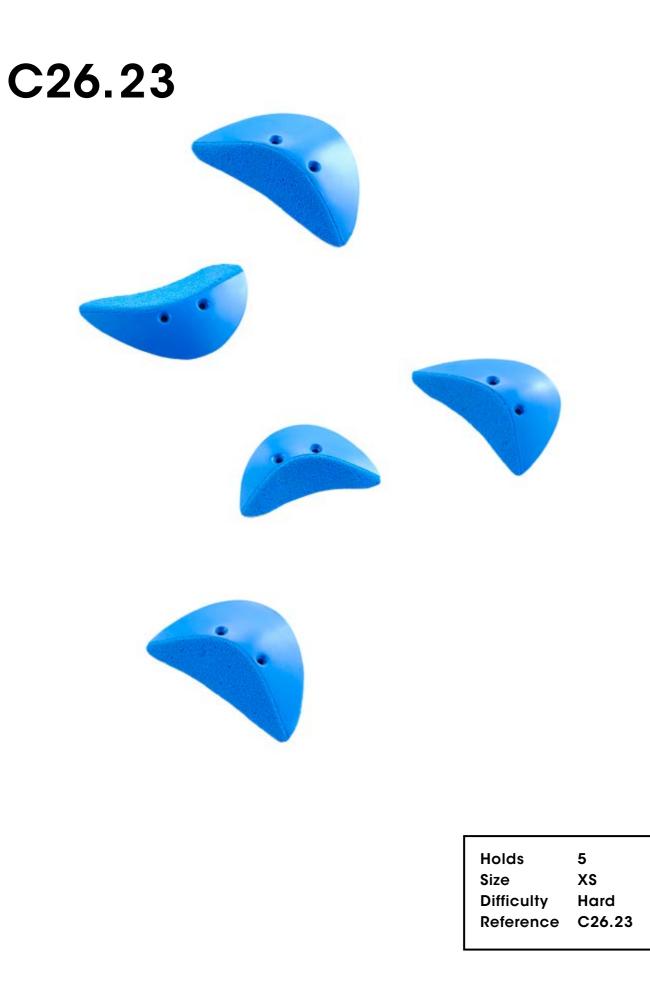

Holds Size Difficulty Reference C26.21

14 XS Hard

Damage Control

| Holds      | 14   |
|------------|------|
| Size       | XS   |
| Difficulty | Harc |
| Reference  | C26. |
|            |      |

Holds

Holds Size Difficulty Reference C26.29