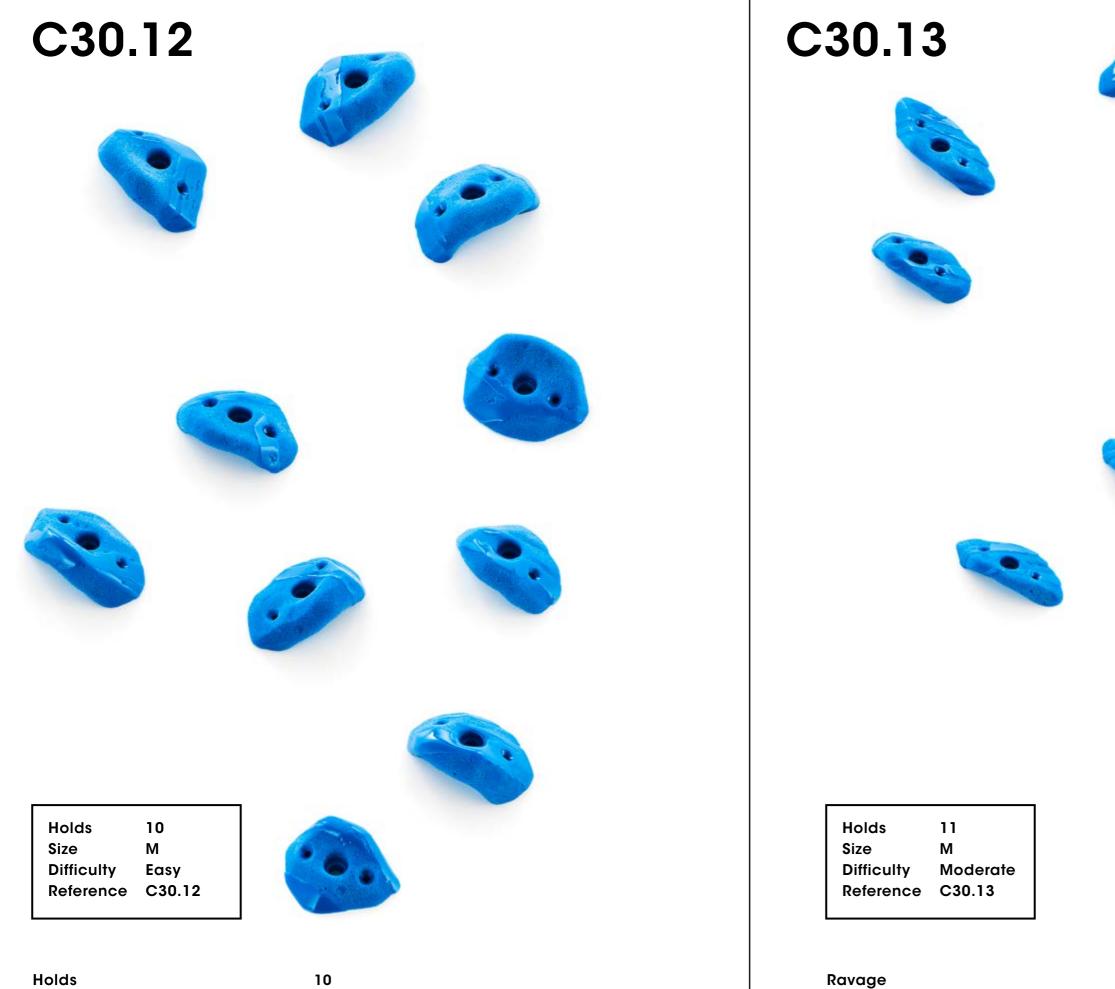

Holds

Holds Size Difficulty Reference C30.01

2 XL Moderate

| Holds      | 2        |
|------------|----------|
| Size       | XL       |
| Difficulty | Moderate |
| Reference  | C30.02   |
|            |          |