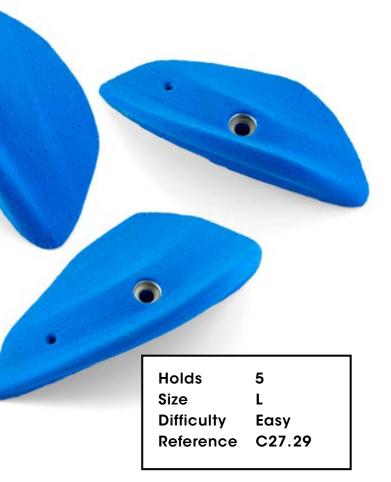

C27.25

Holds Size Difficulty Reference C27.27

5 XL Easy

**Electric Flavor** 

| Holds      |
|------------|
| Size       |
| Difficulty |
| Reference  |

5 L Easy C27.30

| C27.31 |                                                          |
|--------|----------------------------------------------------------|
|        |                                                          |
|        | Holds 5<br>Size M<br>Difficulty Easy<br>Reference C27.31 |