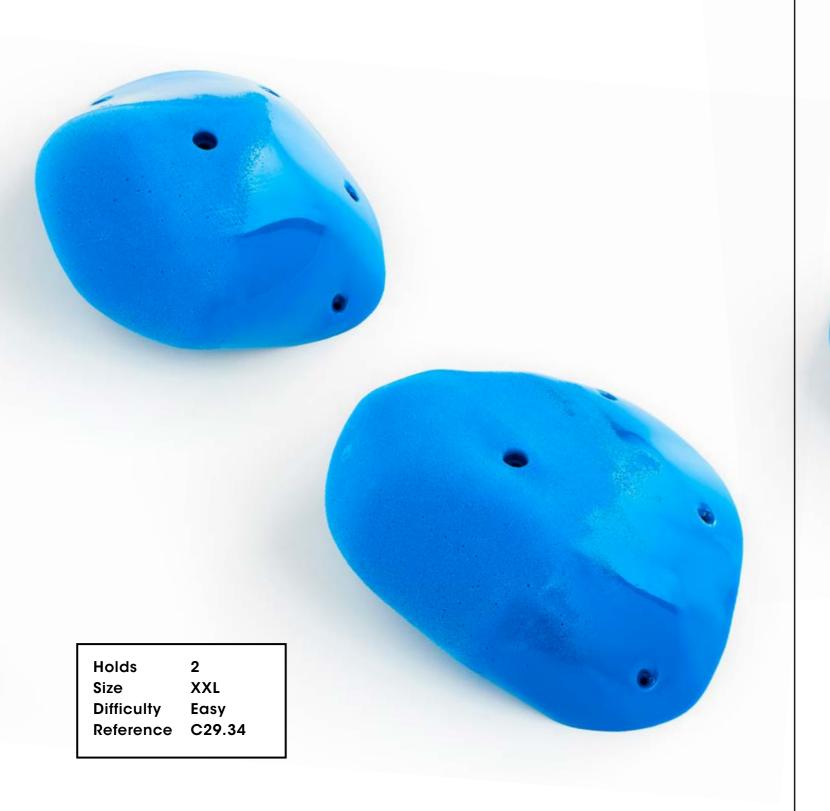

| Holds      | 2      |
|------------|--------|
| Size       | XL     |
| Difficulty | Easy   |
| Reference  | C29.35 |
|            |        |

| C29.36                                                    | C29.37                                                    |
|-----------------------------------------------------------|-----------------------------------------------------------|
|                                                           |                                                           |
|                                                           |                                                           |
| Holds 3<br>Size XL<br>Difficulty Easy<br>Reference C29.36 | Holds 3<br>Size XL<br>Difficulty Easy<br>Reference C29.37 |