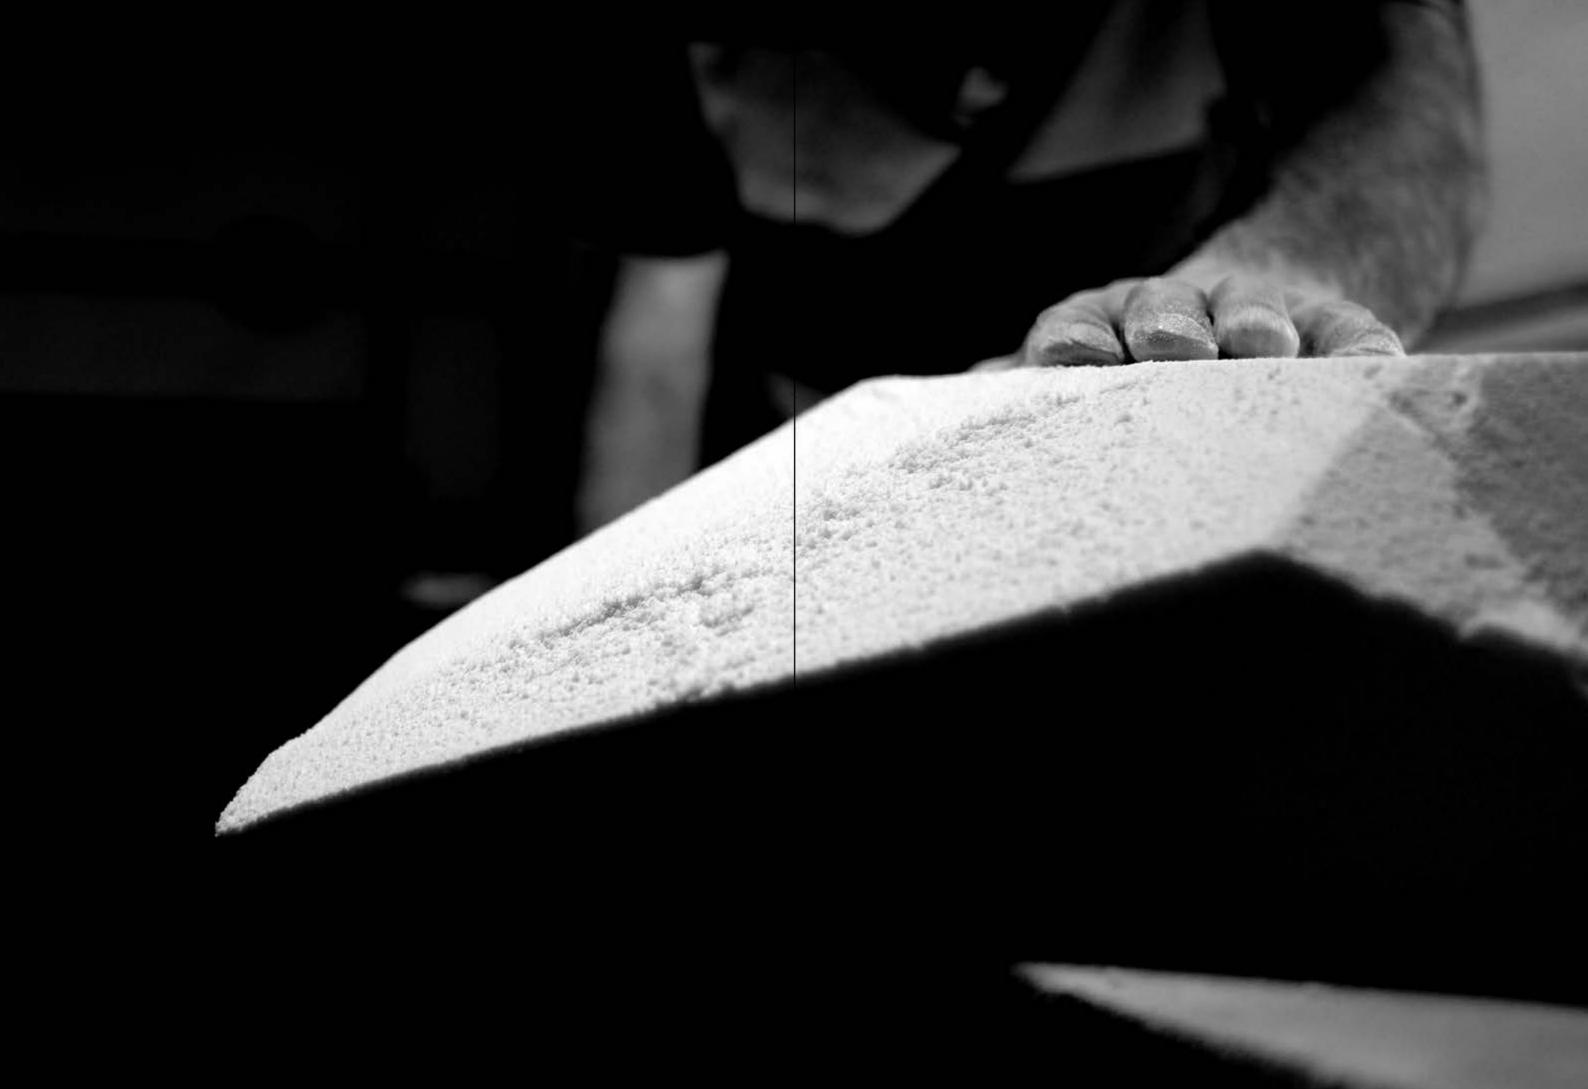

#### Material

Flathold holds are made out of polyurethane resin. Polyurethane ensures a better resistance to impacts as well as to damage due to screw tightening, an advantage that polyester cannot provide. We use a first-rate type of polyurethane and we carefully control every single hold at every stage of the production. Therefore, we are able to offer a product of top quality that has a long lifespan both on indoor and outdoor climbing walls.

#### **Hollow back**

Most of the holds from size L up are excavated. We have designed a made-tomeasure counter-shape for each of these holds in order to make them lighter. This way, it is easier to handle the larger holds while assembling and removing routes or boulders.