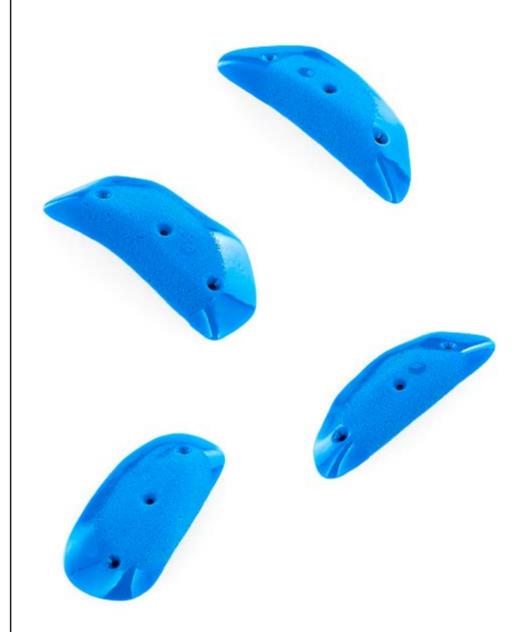

| Holds      | 2      |
|------------|--------|
| Size       | XL     |
| Difficulty | Easy   |
| Reference  | C29.35 |
|            |        |

| C29.36                                                    | C29.37                                                    |
|-----------------------------------------------------------|-----------------------------------------------------------|
|                                                           |                                                           |
|                                                           |                                                           |
| Holds 3<br>Size XL<br>Difficulty Easy<br>Reference C29.36 | Holds 3<br>Size XL<br>Difficulty Easy<br>Reference C29.37 |