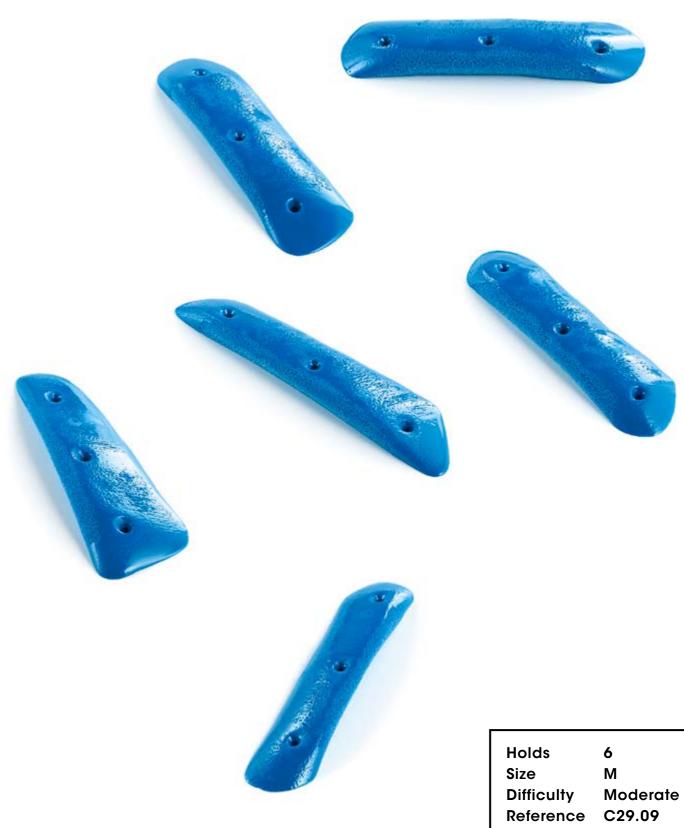

#### C29.21

| Holds      | 5        |
|------------|----------|
| Size       | М        |
| Difficulty | Moderate |
| Reference  | C29.21   |
|            |          |

| Holds      | 5        |
|------------|----------|
| Size       | Μ        |
| Difficulty | Moderate |
| Reference  | C29.20   |
|            |          |

#### C29.23

Holds

Difficulty

Size

5

Μ

| .24    |  |
|--------|--|
|        |  |
|        |  |
| 6<br>M |  |
|        |  |

|            | _      |
|------------|--------|
| Holds      | 6      |
| Size       | S      |
| Difficulty | Hard   |
| Reference  | C29.25 |

Reference C29.24

Lucha Libre

•

| Holds      | 6      |
|------------|--------|
| Size       | Μ      |
| Difficulty | Hard   |
| Reference  | C29.26 |
|            |        |

| Holds      | 6      |
|------------|--------|
| Size       | S      |
| Difficulty | Hard   |
| Reference  | C29.27 |
|            |        |