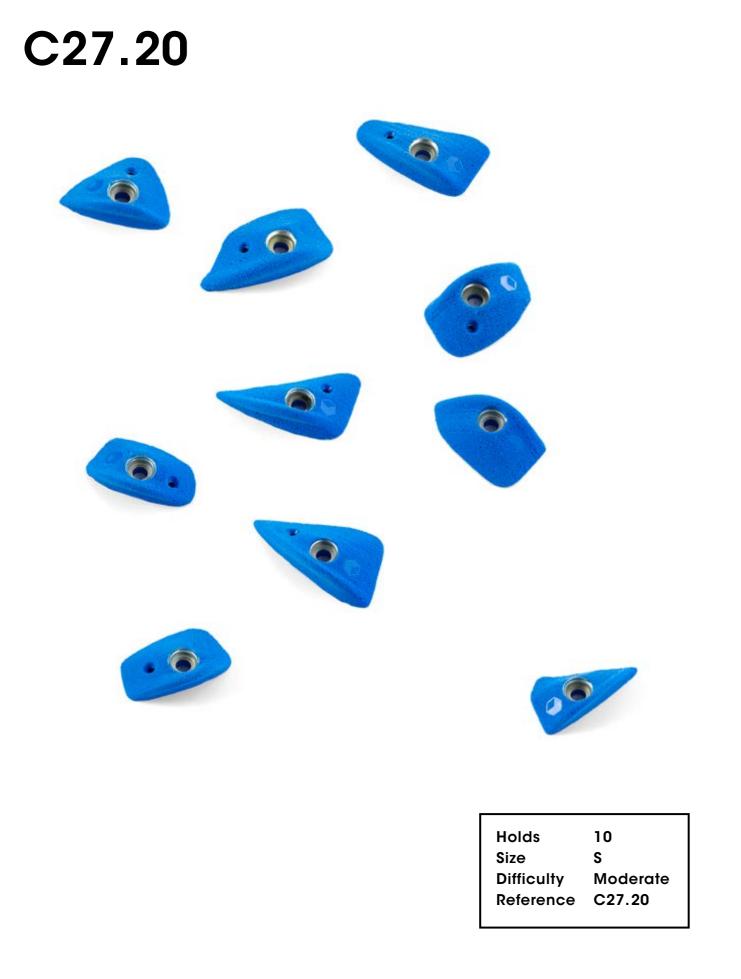

38

C27.40

C27.41

| Holds      | 10     |
|------------|--------|
| Size       | S      |
| Difficulty | Easy   |
| Reference  | C27.41 |