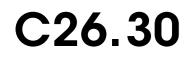

1 XXXL Moderate

Holds Size Difficulty Reference C26.31

2 XXL Easy

| Holds<br>Size<br>Difficulty<br>Reference | 2<br>XXL<br>Easy<br>C26.32 |
|------------------------------------------|----------------------------|