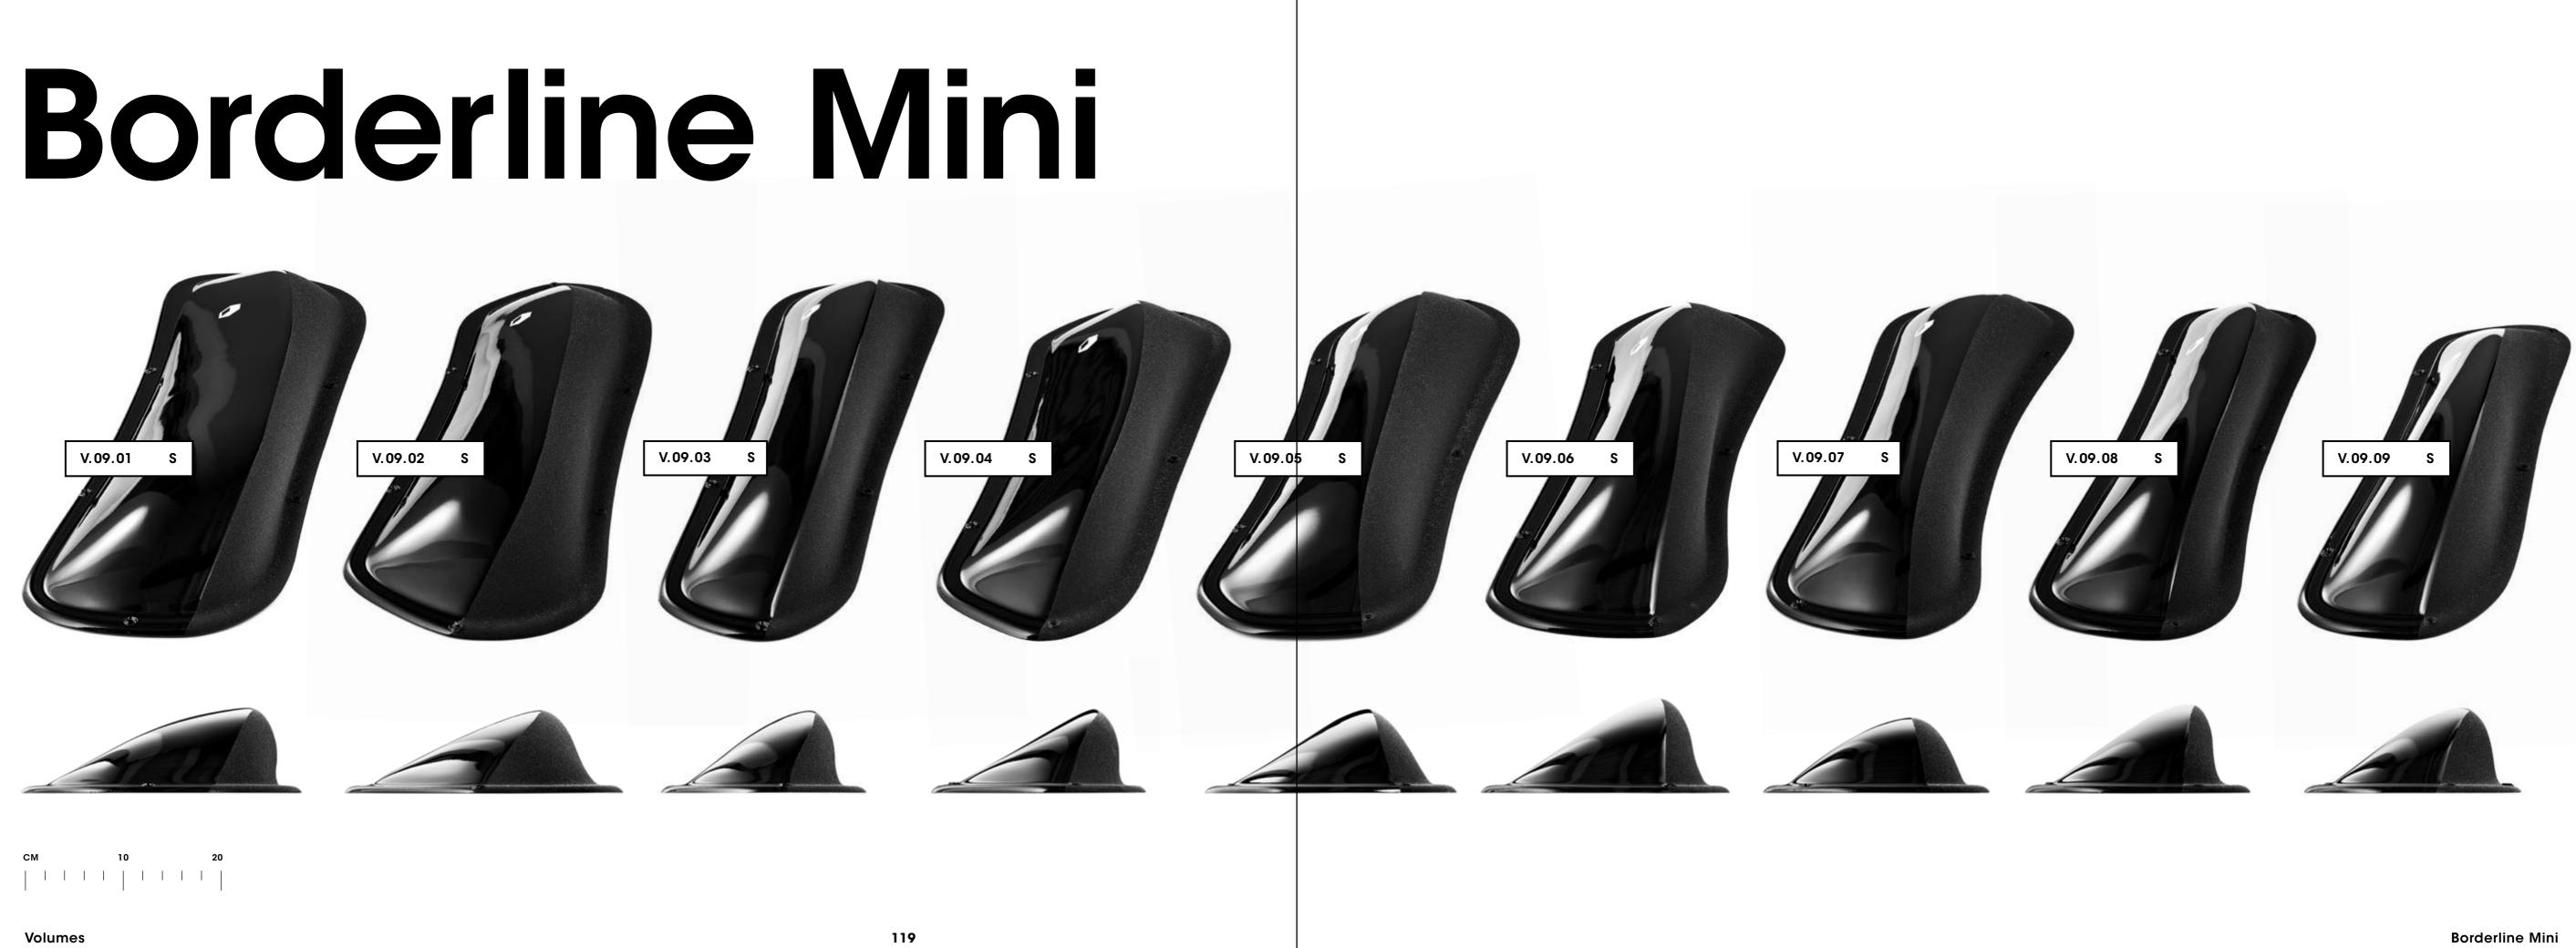

| Volumes |                 |     |
|---------|-----------------|-----|
|         |                 |     |
| V.11    | Floating Point  | 118 |
| V.09    | Borderline Mini | 119 |
| V.08    | Jolly Jumper    | 120 |
| V.07    | Border-line     | 121 |
| V.06    | Golden Leaves   | 122 |
| V.05    | Tsunami         | 123 |
| V.04    | Thunder-birds   | 124 |
| V.03    | Elliot Master   | 125 |
| V.02    | Super-star      | 126 |
| V.01    | Revival         | 127 |