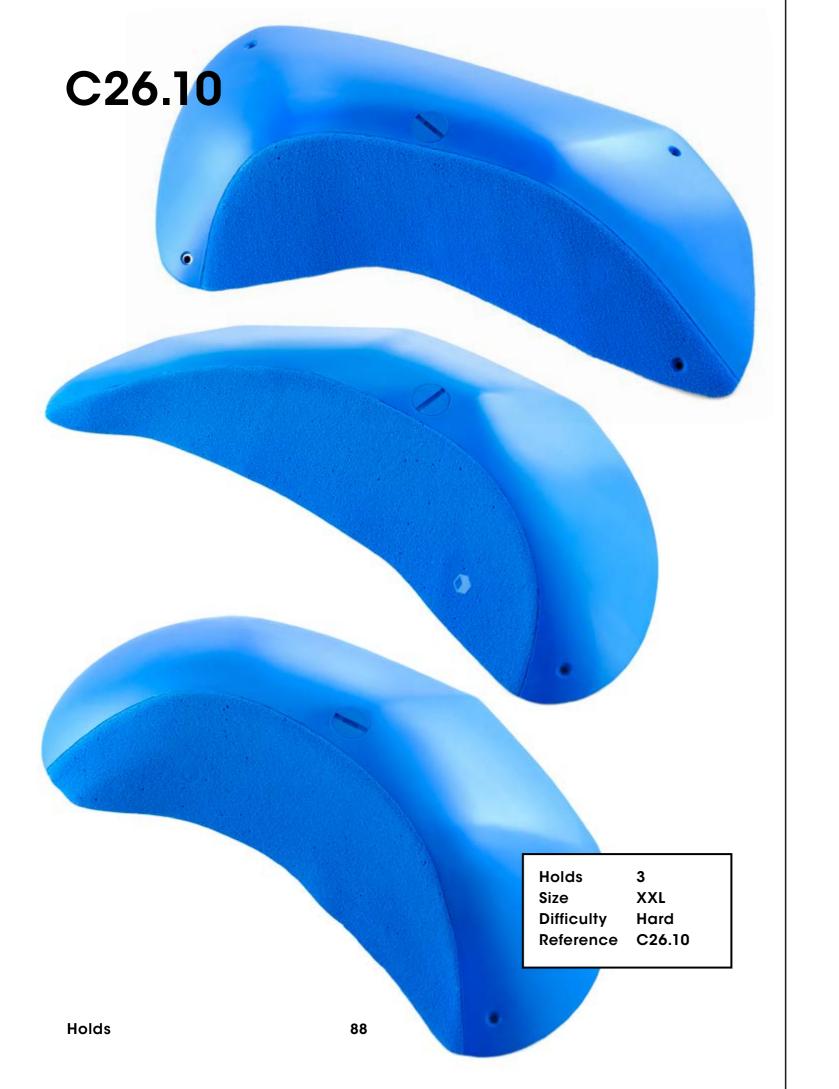

1 XXL Moderate

Holds Size Difficulty Reference C26.11

2 XXL Moderate

Size Difficulty Reference C26.13

XL Moderate

Damage Control

| Holds<br>Size           | 10<br>S        |  |
|-------------------------|----------------|--|
| Difficulty<br>Reference | Hard<br>C26.16 |  |