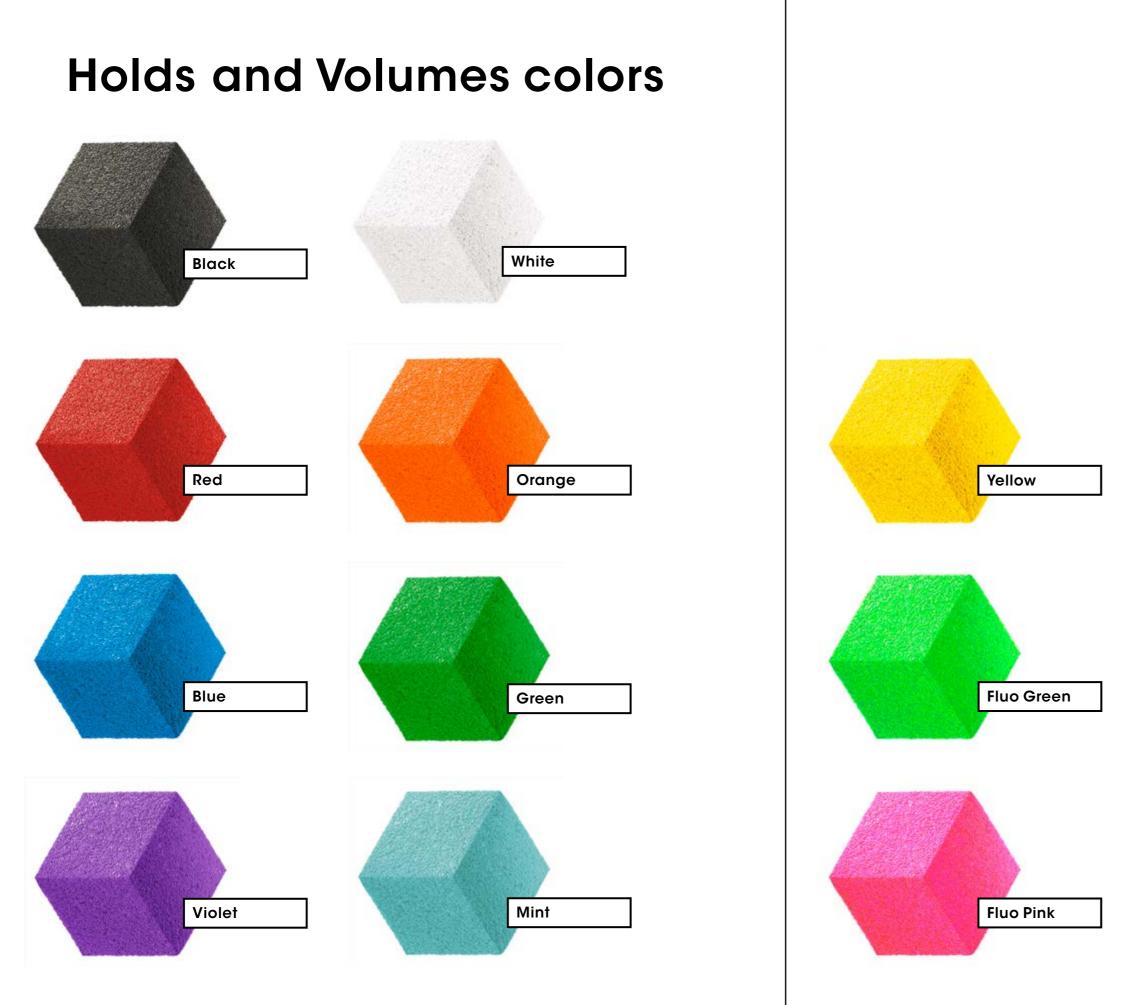

### Volumes

Plugs

Flathold volumes are made of a mix of polyester resin and fiberglass that is then covered with quartz sand to get a fine texture with good friction. This process allows for very thin, light and strong shapes. The volumes are attached with standard wood screws, but we recommend using flatheads to preserve the flange. The volumes are available in four different colors.

Flathold

129

Color panel