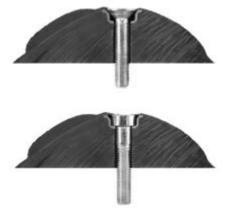

#### Attachment system

All Flathold hold types (except some special ones from the screw-on range) are fitted with a double attachment system. This way, it is possible to use M10 screws with both conic and cylindrical heads. This double system has been specifically designed to guarantee a stable and resistant attachment.