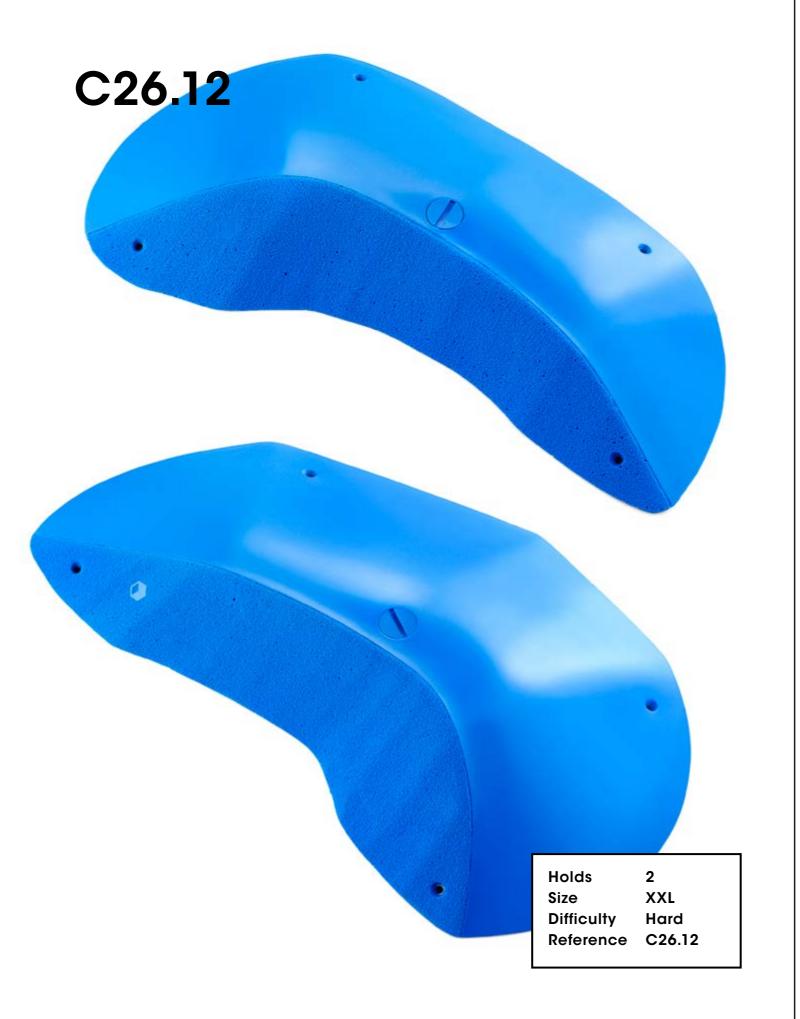

# C26.69

| Holds      |
|------------|
| Size       |
| Difficulty |
| Reference  |

10 XS Hard C26.69

Holds Size Difficulty Reference C26.71

10 S Hard