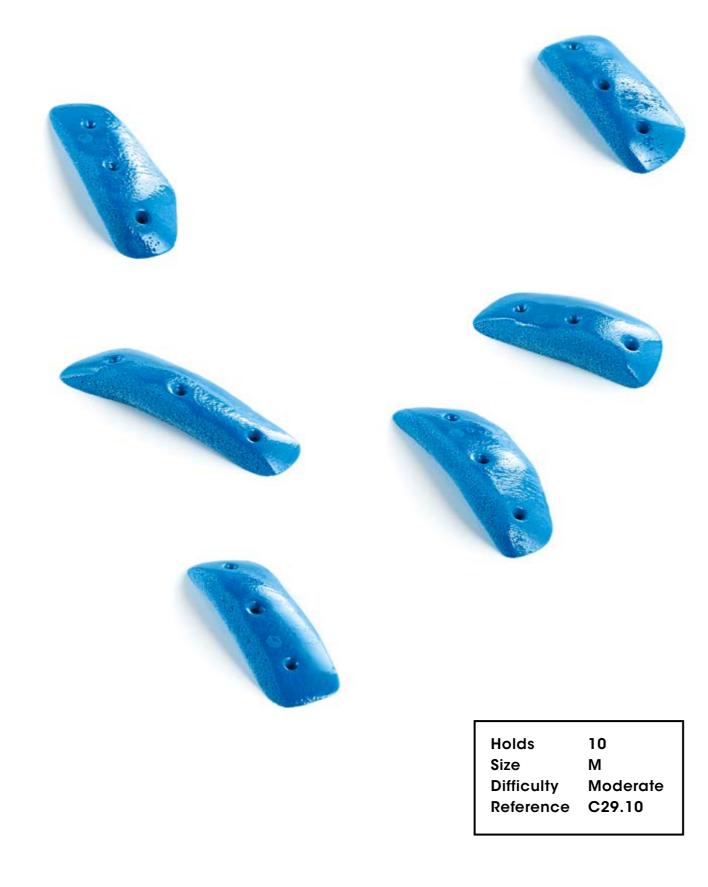

| Holds      | 5      |
|------------|--------|
| Size       | Μ      |
| Difficulty | Easy   |
| Reference  | C29.08 |
|            |        |

Holds

#### C29.13

Holds Size Difficulty Reference C29.13

1 XXXL Moderate