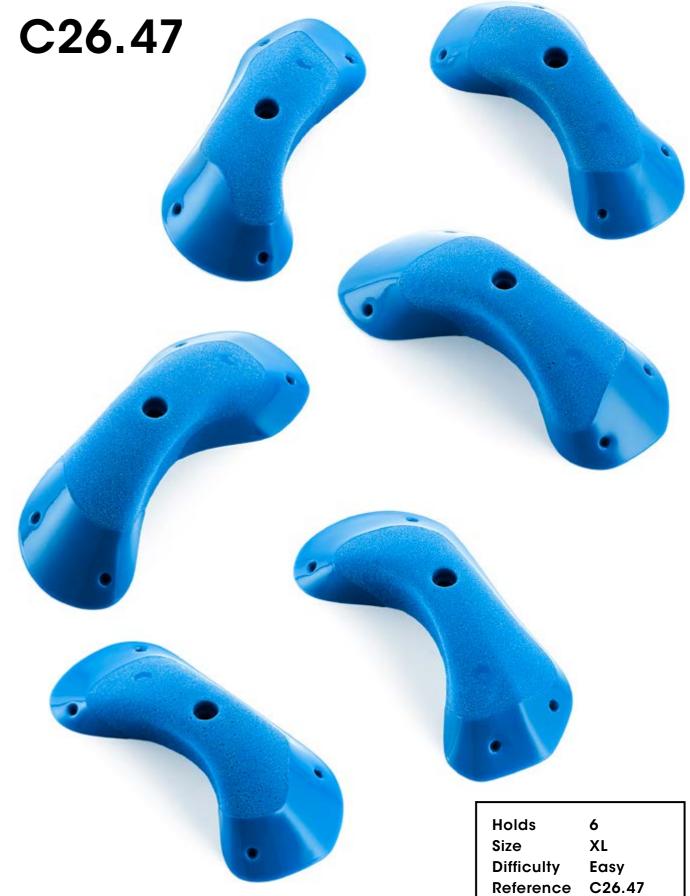

ifficulty Reference C26.29

1 XXXL Moderate







Holds Size Difficulty Reference C26.31

2 XXL Easy





| Holds<br>Size<br>Difficulty<br>Reference | 2<br>XXL<br>Easy<br>C26.32 |
|------------------------------------------|----------------------------|

| Holds      | 1  |
|------------|----|
| Size       | XX |
| Difficulty | Нс |
| Reference  | C2 |
|            |    |

I XXL Hard C26.33



| Holds      | 1        |
|------------|----------|
| Size       | XXXL     |
| Difficulty | Moderate |
| Reference  | C26.35   |
|            |          |







Holds Size Difficulty Reference C26.37

2 XXL Easy







Damage Control

Moderate



Holds Size Difficulty Reference C26.40

2 XXL Moderate







Holds Size Difficulty Reference C26.42

2 XXL Moderate



Damage Control



3 XL Hard











Holds Size Difficulty Reference C26.49

1 XXXL Easy





Damage Control



108

C26.59





Holds Size Difficulty Reference C26.59

6 Μ Moderate



Holds Size Difficulty Reference C26.61

1

3 XL Moderate



## C26.63





| Holds      | 4    |
|------------|------|
| Size       | XL   |
| Difficulty | Easy |
| Reference  | C26  |
|            |      |

5y 5.63



| Holds      | 6     |
|------------|-------|
| Size       | L     |
| Difficulty | Easy  |
| Reference  | C26.6 |
|            |       |





# C26.68





| Holds      | 6        |
|------------|----------|
| Size       | М        |
| Difficulty | Moderate |
| Reference  | C26.68   |
|            |          |

# C26.69









| Holds      |
|------------|
| Size       |
| Difficulty |
| Reference  |

10 XS Hard C26.69