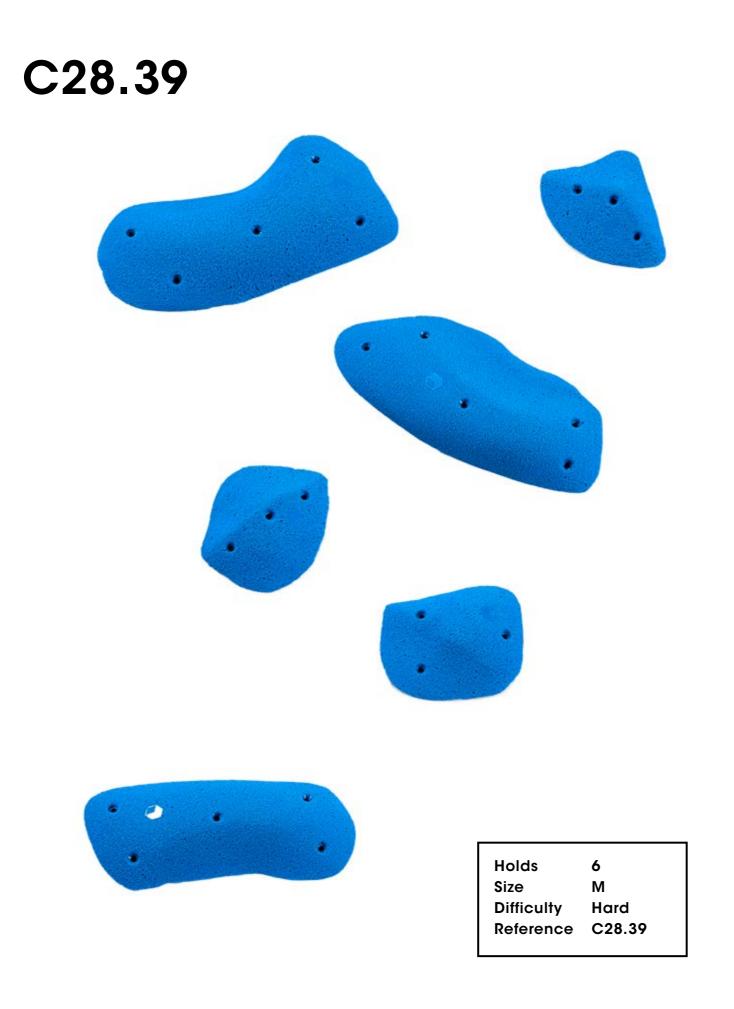

# Creature of Comfort

CM 10 20

C28.01

| Hold       | 1      |
|------------|--------|
| Size       | XXXL   |
| Difficulty | Easy   |
| Reference  | C28.01 |
|            |        |

43

| Hold       | 1     |
|------------|-------|
| Size       | XXXL  |
| Difficulty | Easy  |
| Reference  | C28.0 |
|            |       |

Holds

44

Holds

Creature of Comfort

Holds Size Difficulty Reference C28.11

5 Μ Hard

Holds Size Difficulty Reference C28.13

5 XL Moderate