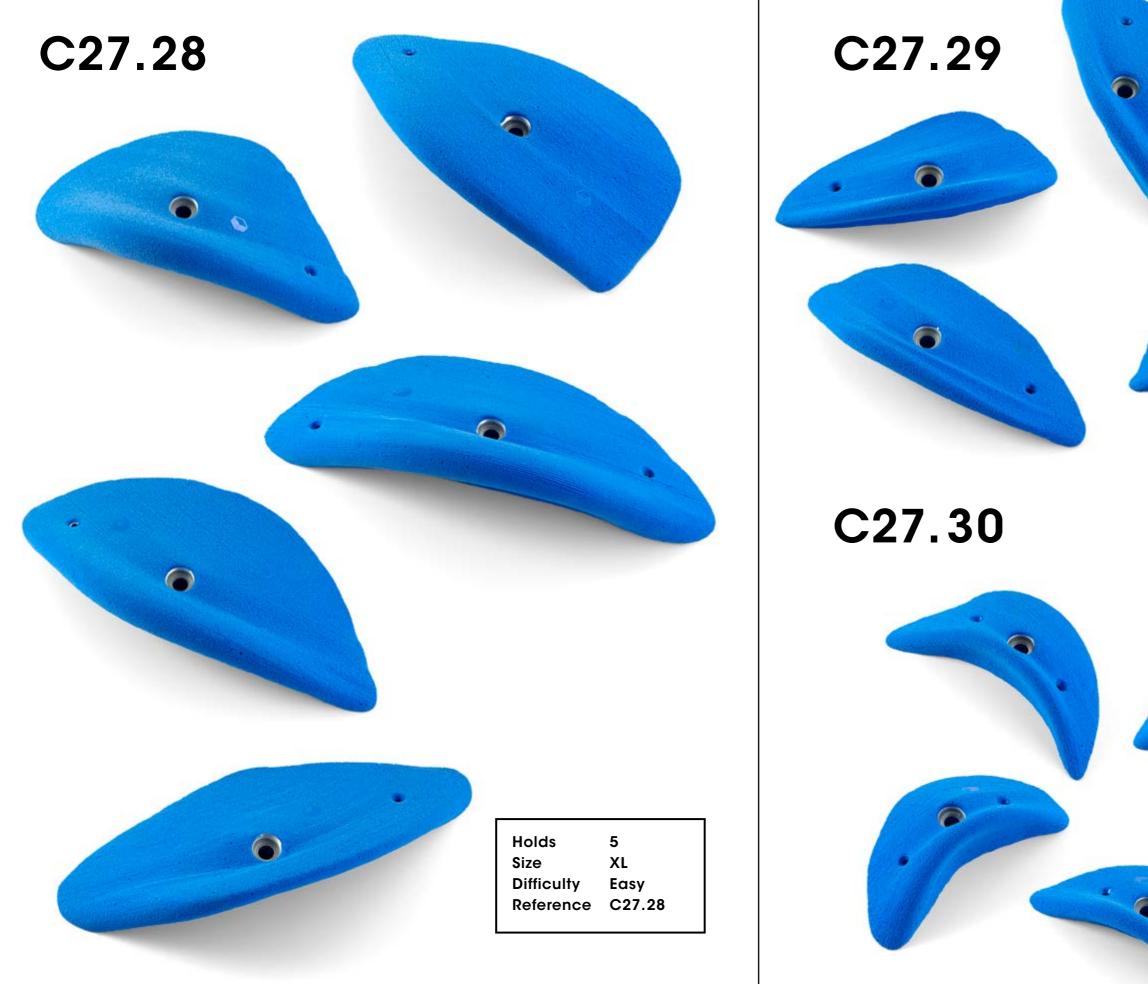

38

C27.40

C27.41

| Holds      | 10     |
|------------|--------|
| Size       | S      |
| Difficulty | Easy   |
| Reference  | C27.41 |