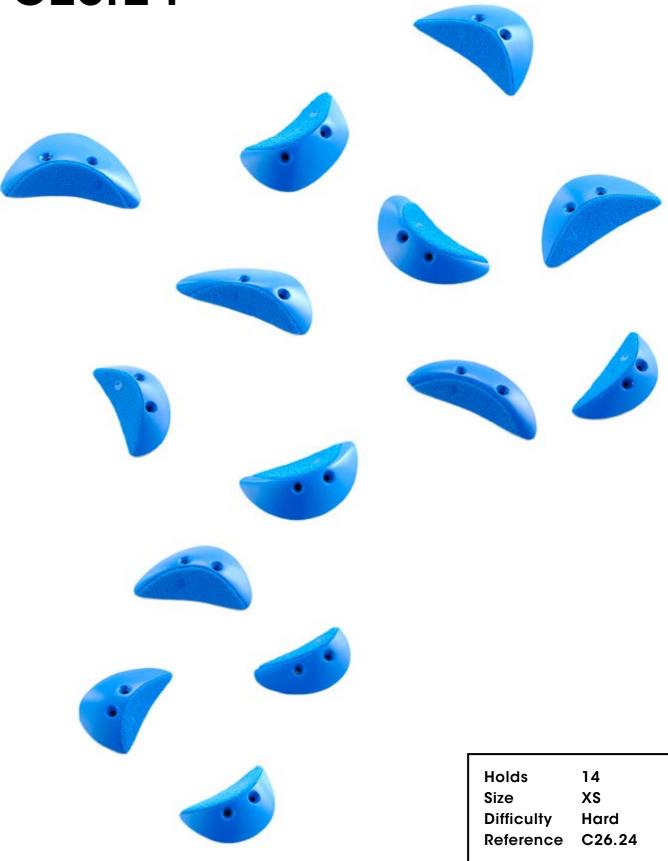

Holds Size Difficulty Reference C26.21

14 XS Hard

Damage Control

| Holds      | 14   |
|------------|------|
| Size       | XS   |
| Difficulty | Harc |
| Reference  | C26. |
|            |      |

Holds

Holds Size Difficulty Reference C26.29