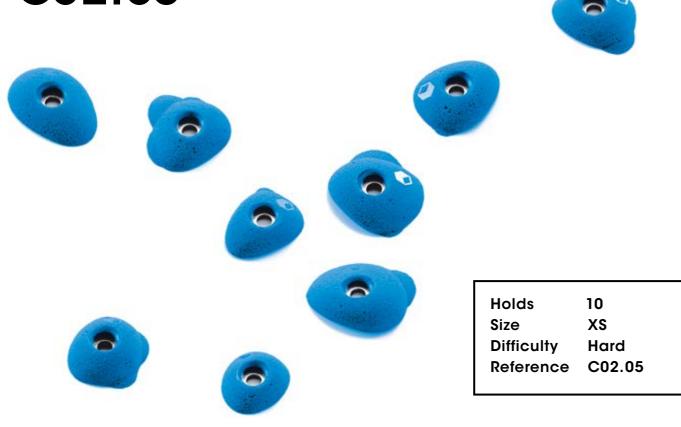

# C02.05

 $\bigcirc$ 

C02.06

| Holds      | 10     |
|------------|--------|
| Size       | XS     |
| Difficulty | Hard   |
| Reference  | C02.06 |
|            |        |