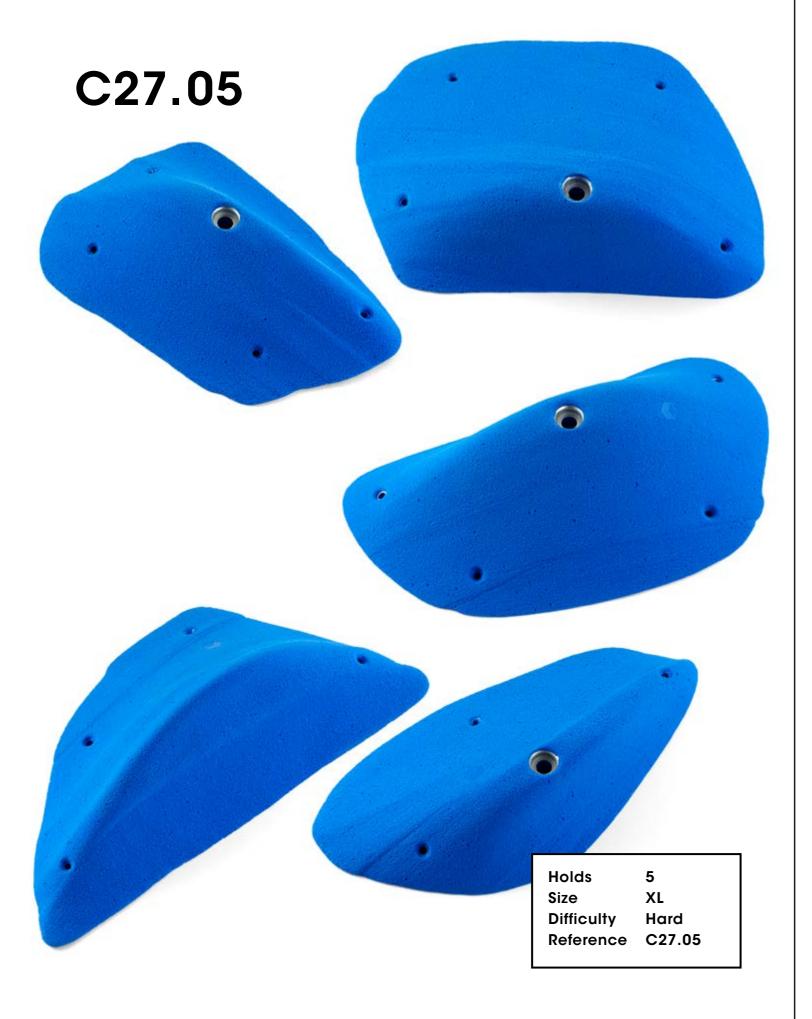

# **Electric Flavour**

CM 10 20

C27.01

Hold 1 Size XXL Difficulty Hard Reference C27.01 C27.02

| Hold       | 1      |
|------------|--------|
| Size       | XXL    |
| Difficulty | Hard   |
| Reference  | C27.02 |
|            |        |

| C27.03 |  |                                          |                            |
|--------|--|------------------------------------------|----------------------------|
|        |  | •                                        |                            |
|        |  |                                          |                            |
|        |  | Holds<br>Size<br>Difficulty<br>Reference | 2<br>XXL<br>Hard<br>C27.03 |

Reference C27.04

**Electric Flavor** 

Holds 5 Size L Difficulty Hard Reference C27.06