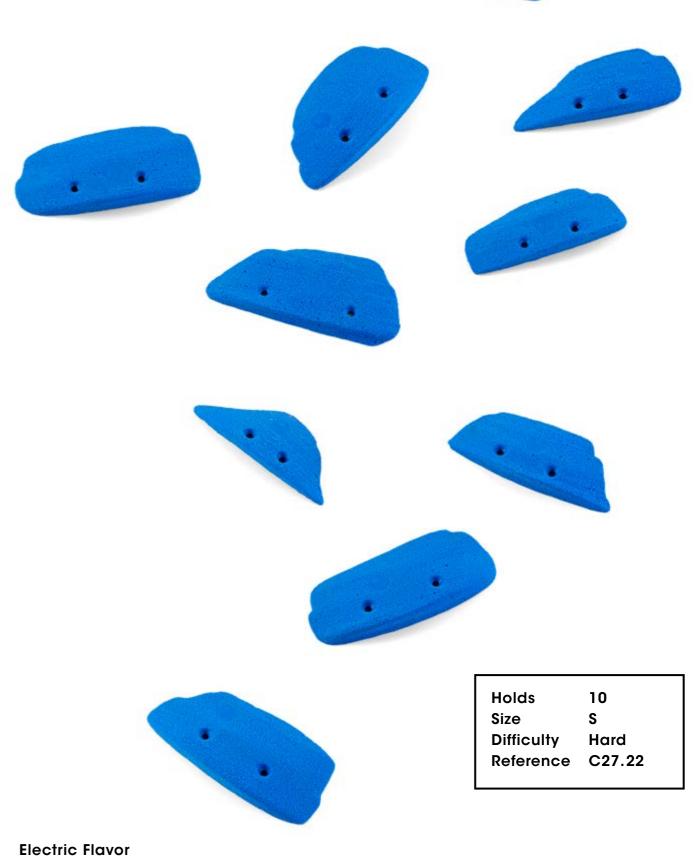

# **Electric Flavour**

CM 10 20

C27.01

Hold 1 Size XXL Difficulty Hard Reference C27.01 C27.02

| Hold       | 1      |
|------------|--------|
| Size       | XXL    |
| Difficulty | Hard   |
| Reference  | C27.02 |
|            |        |