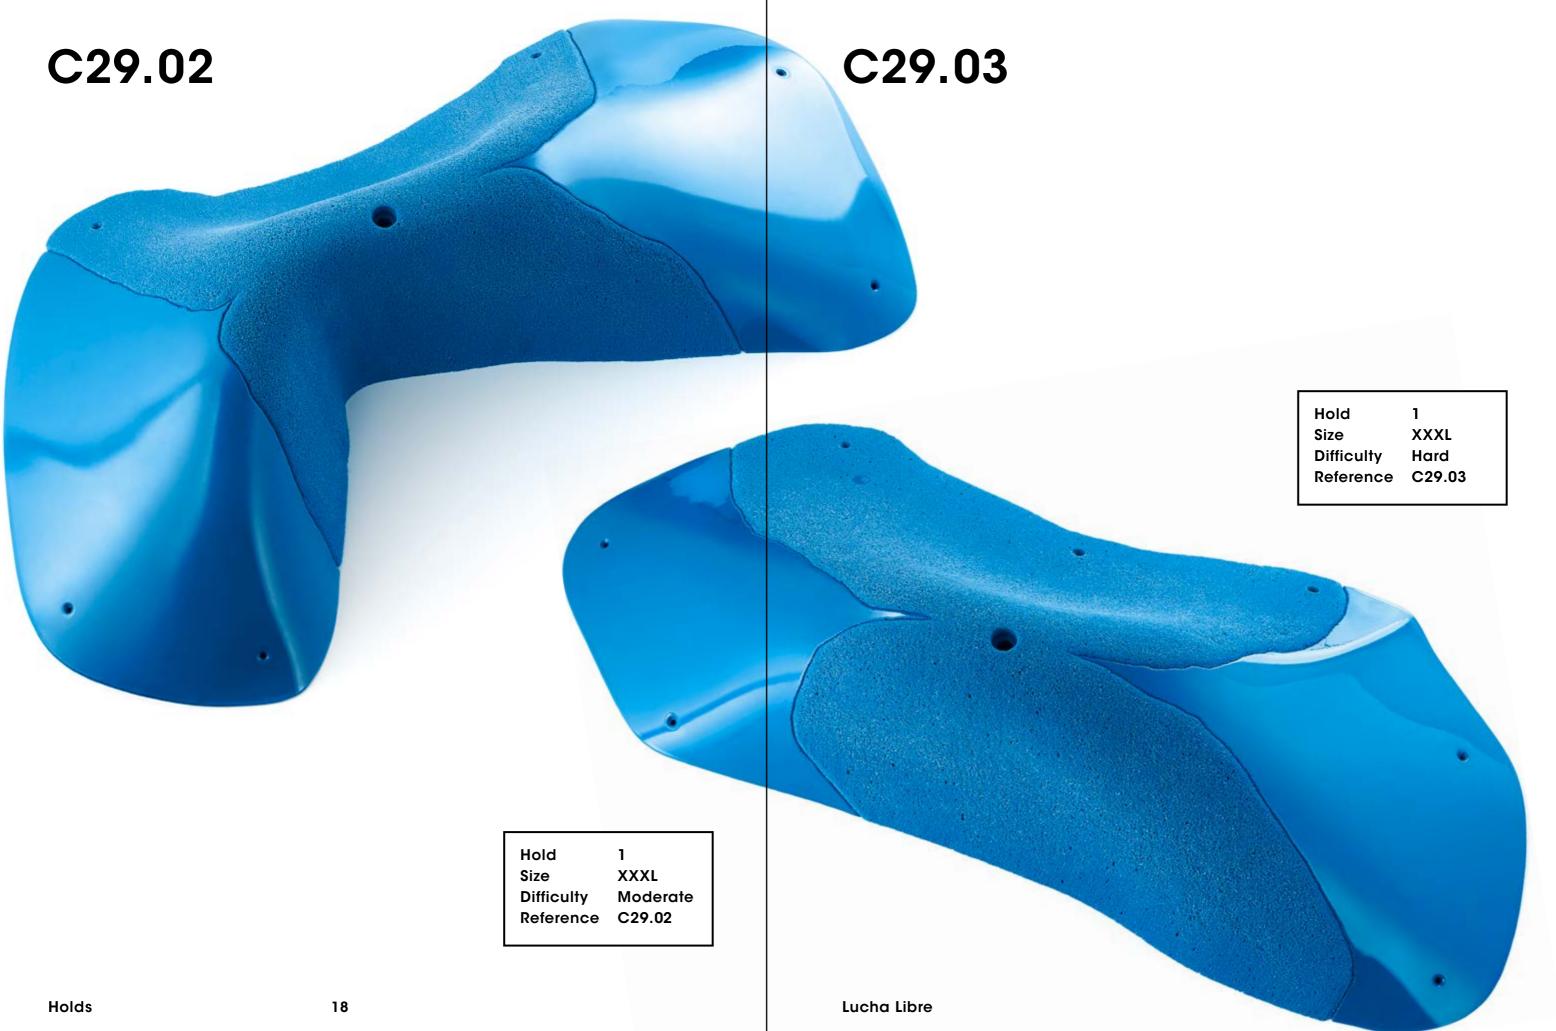

C29.01

| Hold       | 1        |
|------------|----------|
| Size       | XXXL     |
| Difficulty | Moderate |
| Reference  | C29.01   |
|            |          |

Holds

| Hold       | 1  |
|------------|----|
| Size       | ХХ |
| Difficulty | Ha |
| Reference  | C2 |
|            |    |

| Holds      | 5      |
|------------|--------|
| Size       | Μ      |
| Difficulty | Easy   |
| Reference  | C29.08 |
|            |        |

Holds