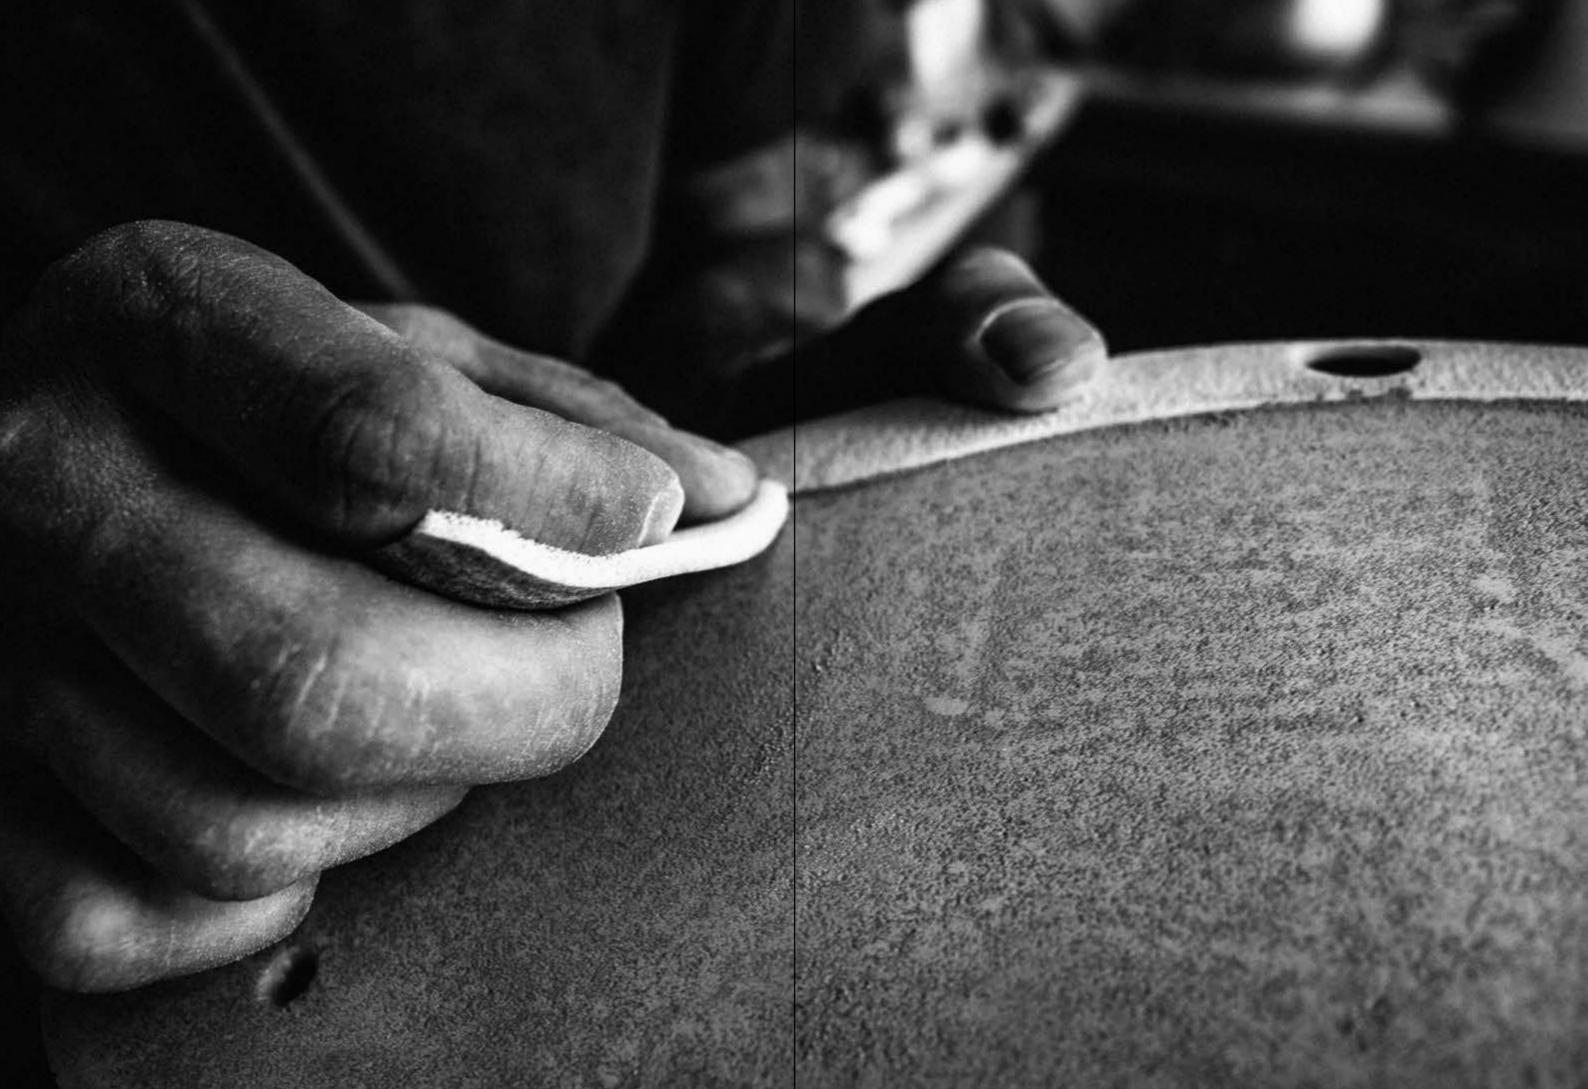

#### Material

Flathold holds are made out of polyurethane resin. Polyurethane ensures a better resistance to impacts as well as to damage due to screw tightening, an advantage that polyester cannot provide. We use a first-rate type of polyurethane and we carefully control every single hold at every stage of the production. Therefore, we are able to offer a product of top quality that has a long lifespan both on indoor and outdoor climbing walls.

### **Pictures**

Antal Thoma [Studio] antalthoma.ch Jonas Chapuis [Workshop] brionebouldering.com