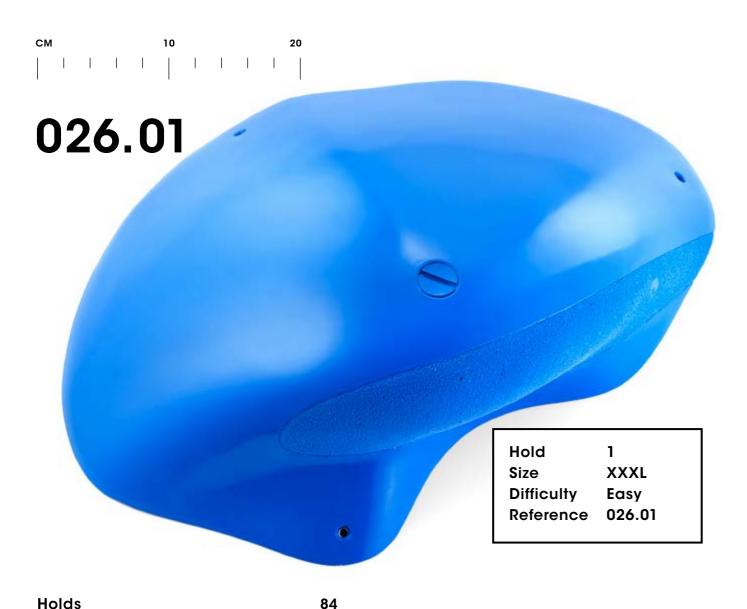

# Damage Control

026.02

Hold XXL Size **Difficulty** Hard Reference 026.02

Holds 2
Size XXL
Difficulty Moderate
Reference 026.03

85

Holds 3
Size L
Difficulty Hard
Reference 026.07

**Damage Control** 

Holds 5
Size S
Difficulty Hard
Reference 026.18