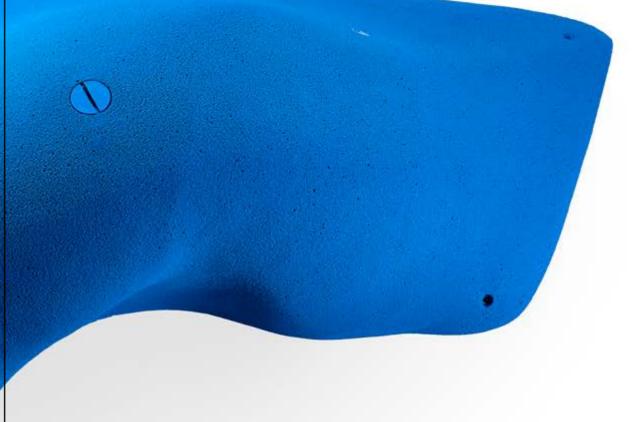

### Creature

Of

Comfort

028.01

Hold 1
Size XXXL
Difficulty Easy
Reference 028.01

Holds 42 Creature of Comfort

**Creature of Comfort** 

Holds 47