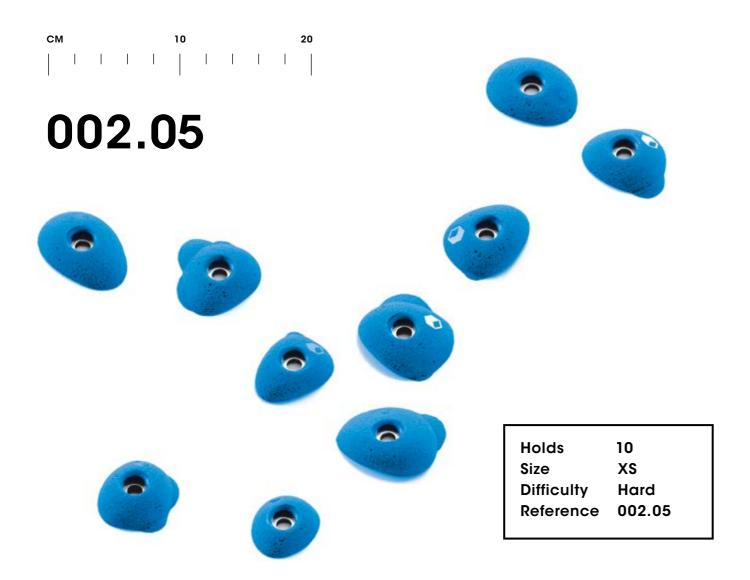

ds 136

# Baby Trash





Difficulty

Reference

Hard

019.03



#### 019.05

Holds





138 Baby Trash



# Organs









Organs

# Rustic Flowers

CM 10 20

017.01



Hold 1
Size XXL
Difficulty Easy
Reference 017.01

017.02



Hold 1
Size XXL
Difficulty Easy
Reference 017.02

017.03



Hold 1
Size XL
Difficulty Easy
Reference 017.03

**Rustic Flowers** 



Holds



143 Rustic Flowers







## 017.10

Holds



145

017.11





**Rustic Flowers** 



# Maggot



## 014.01



Hold 1 Size XL Difficulty Easy Reference 014.01



014.03



Maggot

## Cailoux



012.01



Hold 1
Size XL
Difficulty Easy
Reference 012.01

Holds 148







012.05



## Frog CM 10 20 010.01 0 Holds 10 S Size Difficulty Hard Reference 010.01 Holds 150





## 010.05





Frog

## Vicher



## 009.01



# Bigfoot



153 95

Holds

002.06



**Big Foot** 



# Floating Point



Volumes 155

## Obsessed



# Borderline Mini



CM 10 2

Volumes Borderline Mini





# Golden Leaves

160

**Volumes** 

V.06.01







# Tsunami





**Volumes** 

# Thunderbirds





# Elliot Master





# Super-star



**Volumes** 



Superstar

# Revival



V.01.03 V.01.02 Revival

V.01.04

S

### **Technical data**



#### **Material**

Flathold holds are made out of polyurethane resin. Polyurethane ensures a better resistance to impacts as well as to damage due to screw tightening, an advantage that polyester cannot provide. We use a first-rate type of polyurethane and we carefully control every single hold at every stage of the production. Therefore, we are able to offer a product of top quality that has a long lifesp