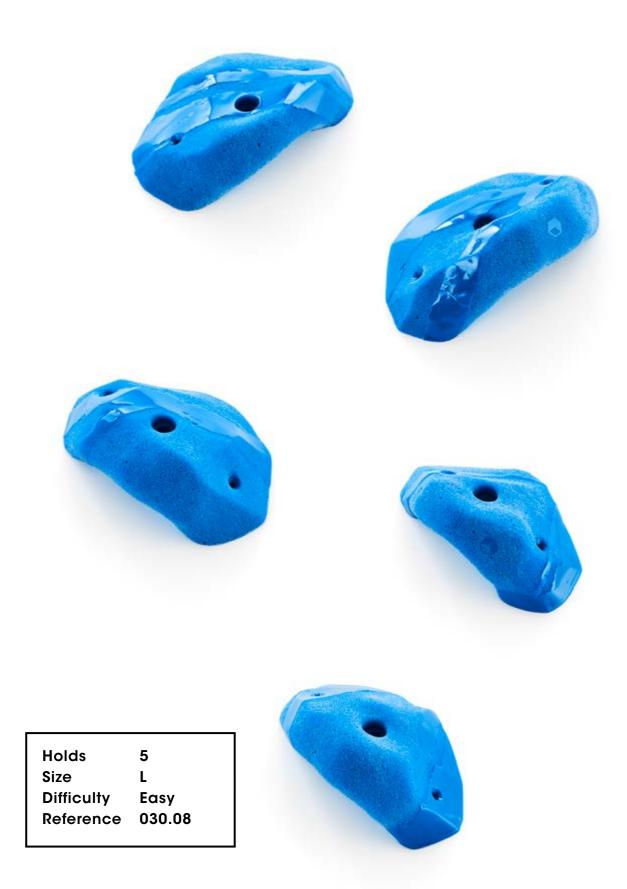

Holds

030.07

Holds 3
Size XL
Difficulty Easy
Reference 030.07

8

030.09

Difficulty Moderate Reference 030.18

13 Holds