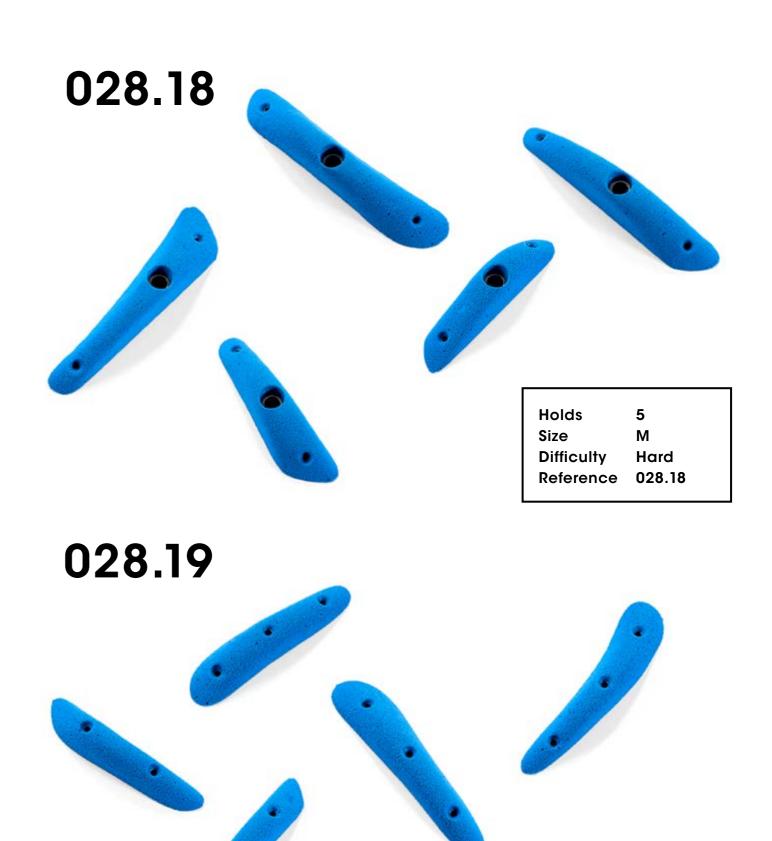

### Creature

Of

Comfort

028.01

Hold 1
Size XXXL
Difficulty Easy
Reference 028.01

Holds 42 Creature of Comfort

**Creature of Comfort** 

Holds 47

**Creature of Comfort** 

Holds

Difficulty

Size

5

S

Reference 028.19

Hard