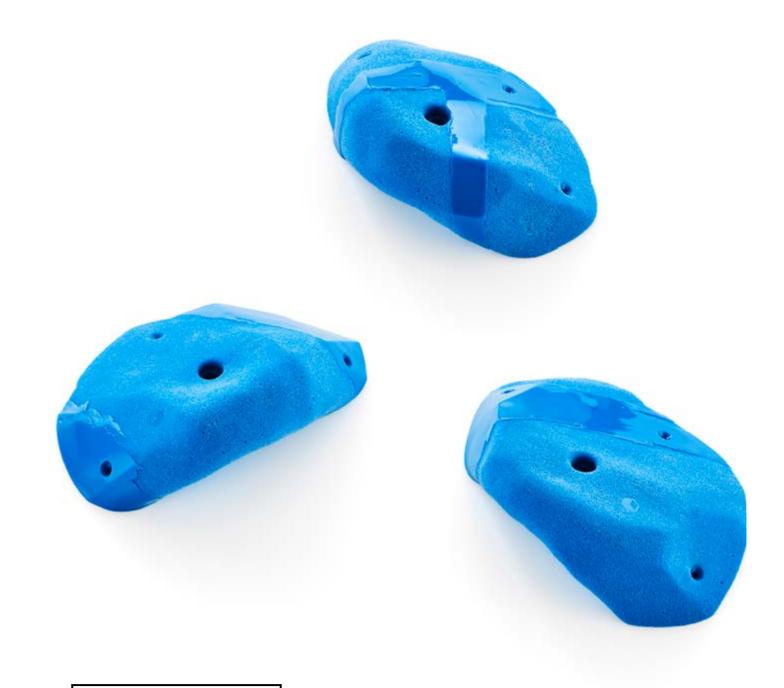

Holds

030.07

Holds 3
Size XL
Difficulty Easy
Reference 030.07

8

030.09

Difficulty Moderate Reference 030.18

13 Holds