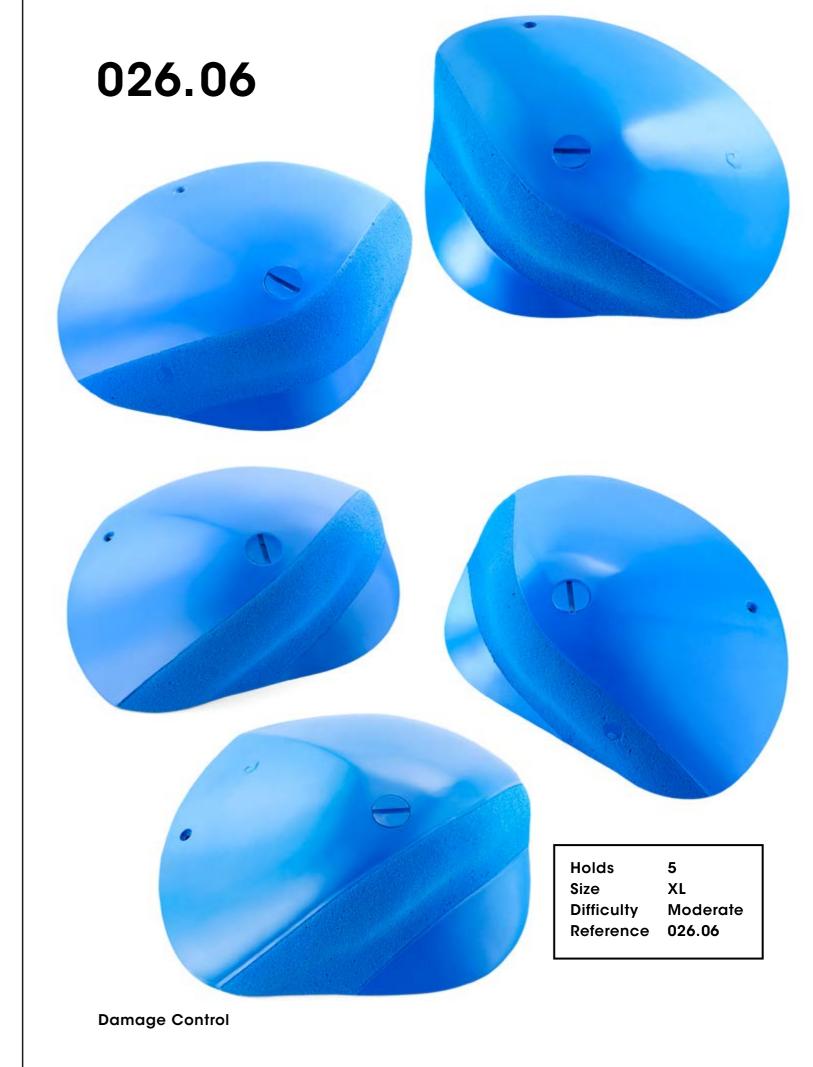

# Damage Control

026.02

Hold XXL Size **Difficulty** Hard Reference 026.02

Holds 2
Size XXL
Difficulty Moderate
Reference 026.03

85

Holds 3
Size L
Difficulty Hard
Reference 026.07

**Damage Control** 

Holds 5
Size S
Difficulty Hard
Reference 026.18