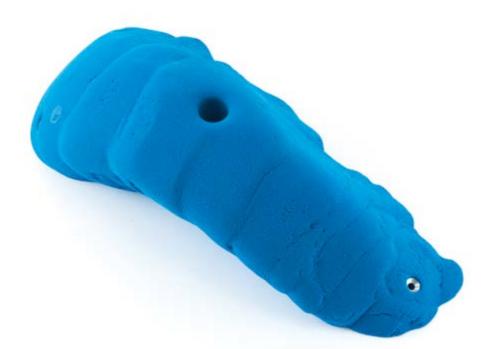

129

Holds

Hold 1
Size XXL
Difficulty Moderate
Reference 023.01

**Desert Session** 





Holds 2 Size XL Difficulty Hard Reference 023.03



# Schmarotzer











022.05



Schmarotzer

# Swissair



021.01





Holds 134

# Slug



020.01



Hold 1
Size XL
Difficulty Moderate
Reference 020.01





Slug



Holds 136

# Baby Trash





Difficulty

Reference

Hard

019.03



#### 019.05

Holds





138 Baby Trash



# Organs









Organs

# Rustic Flowers

CM 10 20

017.01



Hold 1
Size XXL
Difficulty Easy
Reference 017.01

017.02



Hold 1
Size XXL
Difficulty Easy
Reference 017.02

017.03



Hold 1
Size XL
Difficulty Easy
Reference 017.03

**Rustic Flowers** 



Holds



143 Rustic Flowers







## 017.10

Holds



145

017.11





**Rustic Flowers** 



# Maggot



## 014.01



Hold 1 Size XL Difficulty Easy Reference 014.01



014.03



Maggot

## Cailoux



012.01



Hold 1
Size XL
Difficulty Easy
Reference 012.01

Holds 148







012.05



## Frog CM 10 20 010.01 0 Holds 10 S Size Difficulty Hard Reference 010.01 Holds 150





## 010.05





Frog

## Vicher



## 009.01



# Bigfoot



153 95

Holds

002.06



**Big Foot** 



# Floating Point



Volumes 155

## Obsessed



# Borderline Mini



CM 10 2

Volumes Borderline Mini





# Golden Leaves

160

**Volumes** 

V.06.01







# Tsunami





**Volumes** 

# Thunderbirds





# Elliot Master





# Super-star



**Volumes** 



Superstar

# Revival



V.01.03 V.01.02 Revival

V.01.04

S

### **Technical data**



#### **Material**

Flathold holds are made out of polyurethane resin. Polyurethane ensures