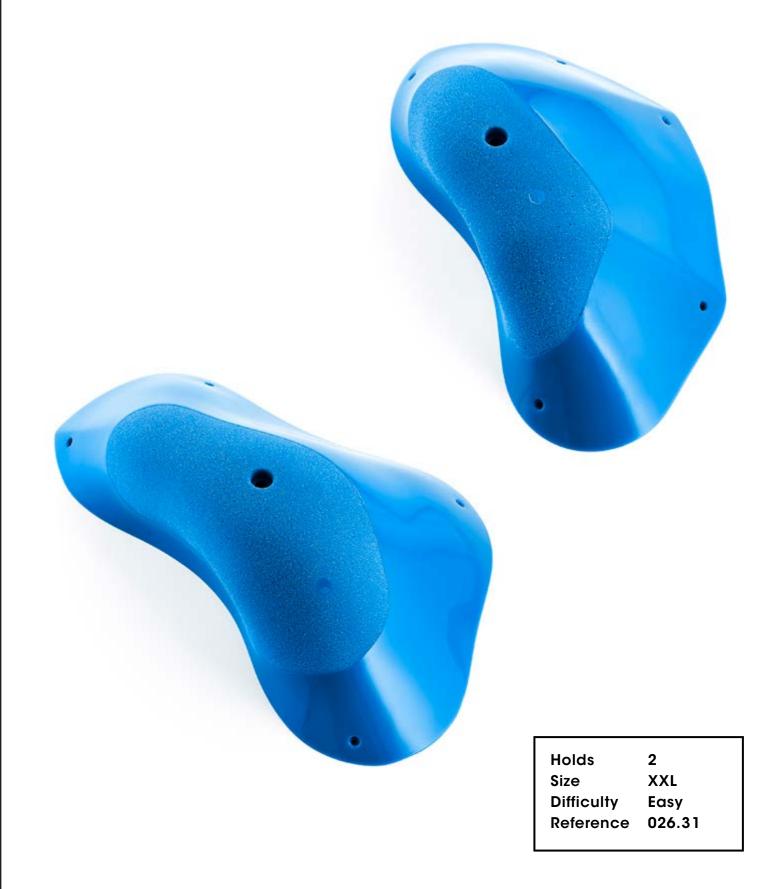

# 026.31

026.33

Holds XXL Size Difficulty Hard Reference 026.33

Holds 1
Size XXXL
Difficulty Moderate
Reference 026.35

026.36

**Damage Control** 

Holds

Holds 2
Size XXL
Difficulty Easy
Reference 026.37