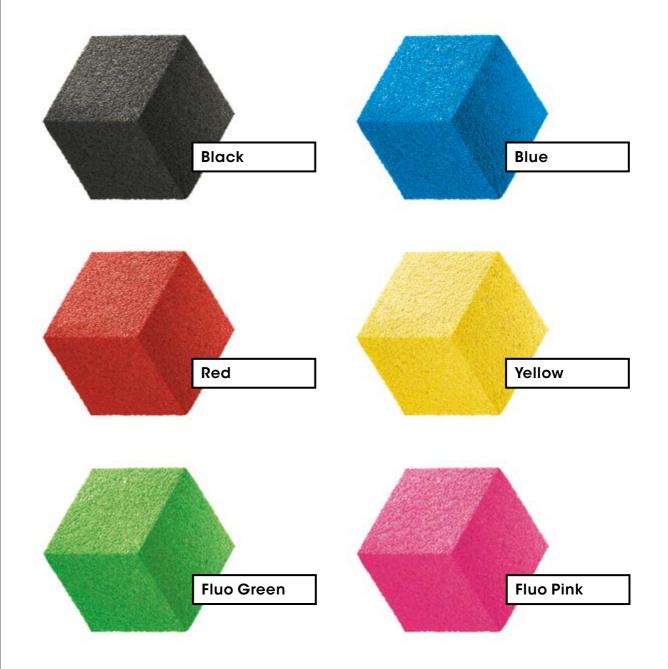

#### **Volumes**

Flathold volumes are made of a mix of polyester resin and fiberglass that is then covered with quartz sand to get a fine texture with good friction. This process allows for very thin, light and strong shapes. The volumes are attached with standard wood screws, but we recommend using flatheads to preserve the flange. The volumes are available in four different colors.

## **Volumes colors**

Color panel