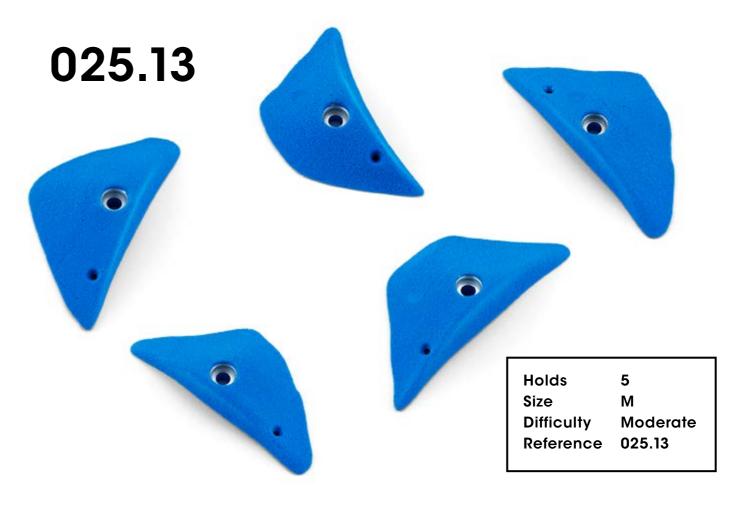

124 66

025.17

025.18

Tokyo 2020

#### 025.20

Reference 025.19

025.21

Holds 5
Size XS
Difficulty Hard
Reference 025.21