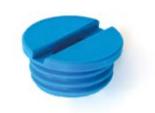

#### Plugs

Certain of our larger holds have a screw-in cap for the bolthole. Laurent Laporte devised this system exclusively for Cheeta holds and Flatholds to avoid the use of the bolthole for fingers thus optimising the use of the designed grip. It screws into large threads on the inside of the bolthole and can easily be tightened by hand or with a coin. Additional caps in packs of 15 are available in all the colours in our catalogue.