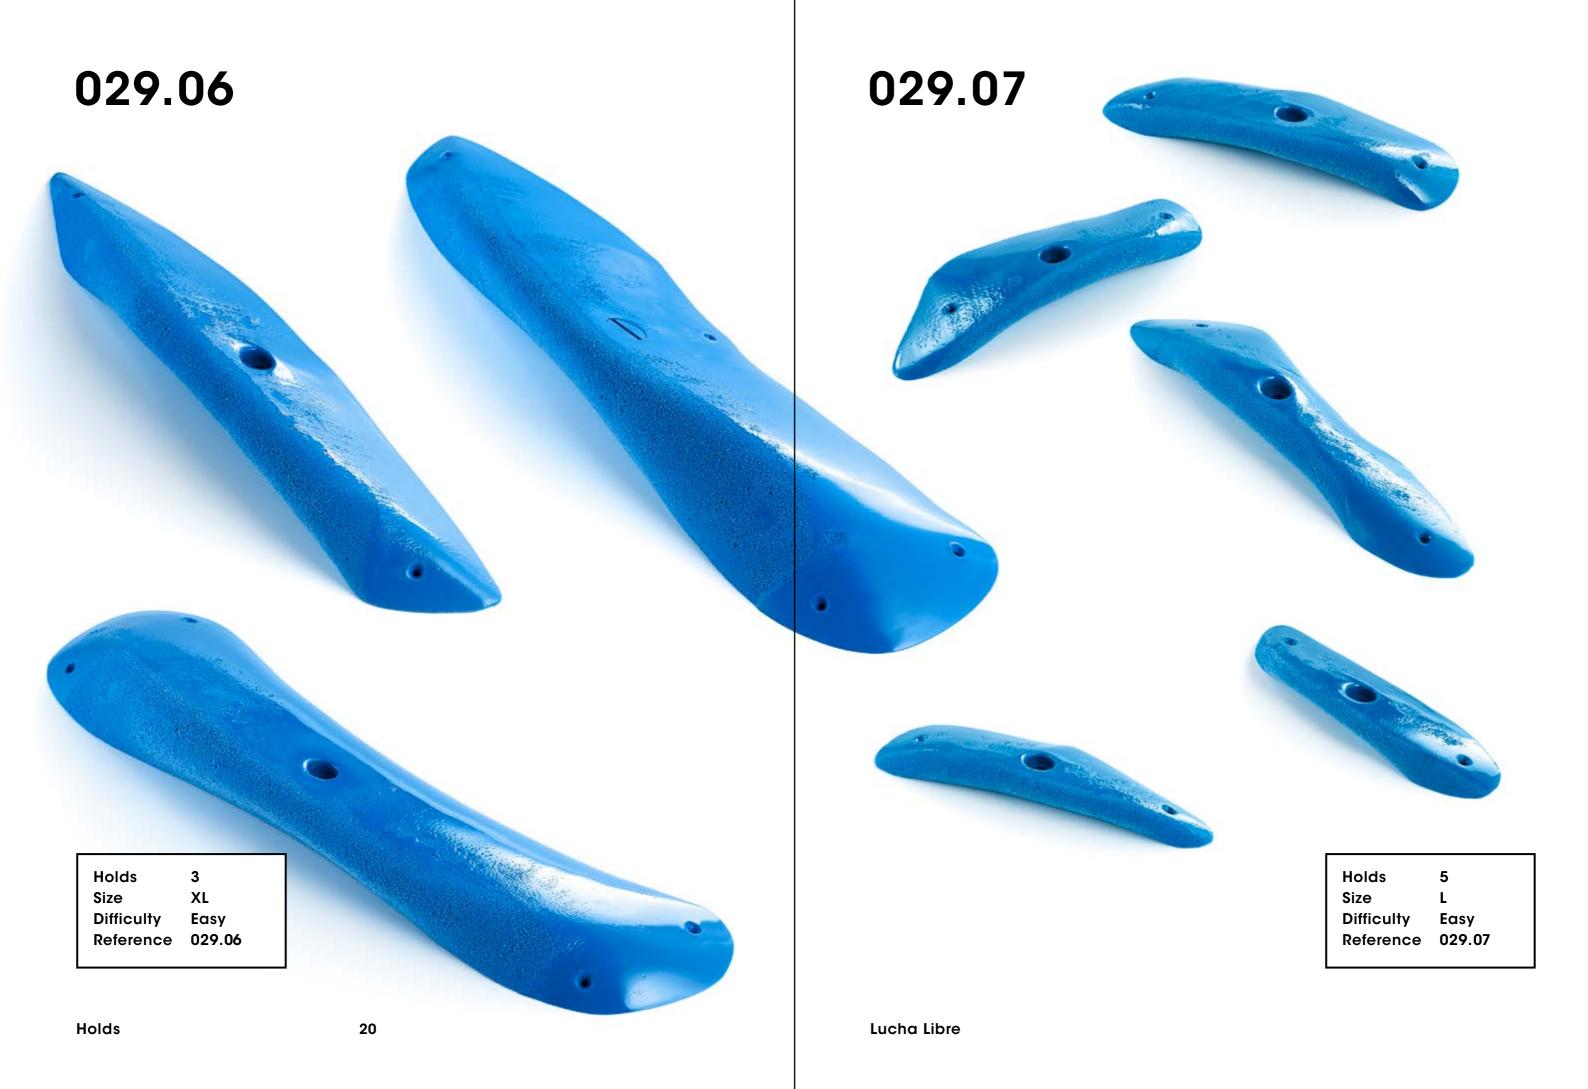

## Lucha Libre

CM 10 20

029.01

Hold 1
Size XXXL
Difficulty Moderate
Reference 029.01

Holds

17

Holds

029.09