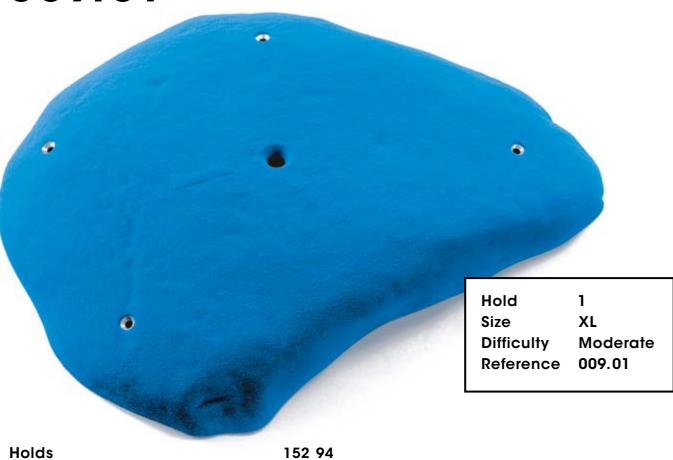

Slug



Holds 136

# Baby Trash





Difficulty

Reference

Hard

019.03



#### 019.05

Holds





138 Baby Trash



# Organs









Organs

# Rustic Flowers

CM 10 20

017.01



Hold 1
Size XXL
Difficulty Easy
Reference 017.01

017.02



Hold 1
Size XXL
Difficulty Easy
Reference 017.02

017.03



Hold 1
Size XL
Difficulty Easy
Reference 017.03

**Rustic Flowers** 



Holds



143 Rustic Flowers







## 017.10

Holds



145

017.11





**Rustic Flowers** 



# Maggot



## 014.01



Hold 1 Size XL Difficulty Easy Reference 014.01



014.03



Maggot

## Cailoux



012.01



Hold 1
Size XL
Difficulty Easy
Reference 012.01

Holds 148







012.05



## Frog CM 10 20 010.01 0 Holds 10 S Size Difficulty Hard Reference 010.01 Holds 150





## 010.05





Frog

## Vicher



## 009.01



# Bigfoot



153 95

Holds

002.06



**Big Foot** 



# Floating Point



Volumes 155

## Obsessed



# Borderline Mini



CM 10 2

Volumes Borderline Mini





# Golden Leaves

160

**Volumes** 

V.06.01







# Tsunami





**Volumes** 

# Thunderbirds





# Elliot Master





# Super-star



**Volumes** 



Superstar

# Revival



V.01.03 V.01.02 Revival

V.01.04

S

### **Technical data**



#### **Material**

Flathold holds are made out of polyurethane resin. Polyurethane ensures a better resistance to impacts as well as to damage due to screw tightening, an advantage that polyester cannot provide. We use a first-rate type of polyurethane and we carefully control every single hold at every stage of the production. Therefore, we are able to offer a product of top quality that has