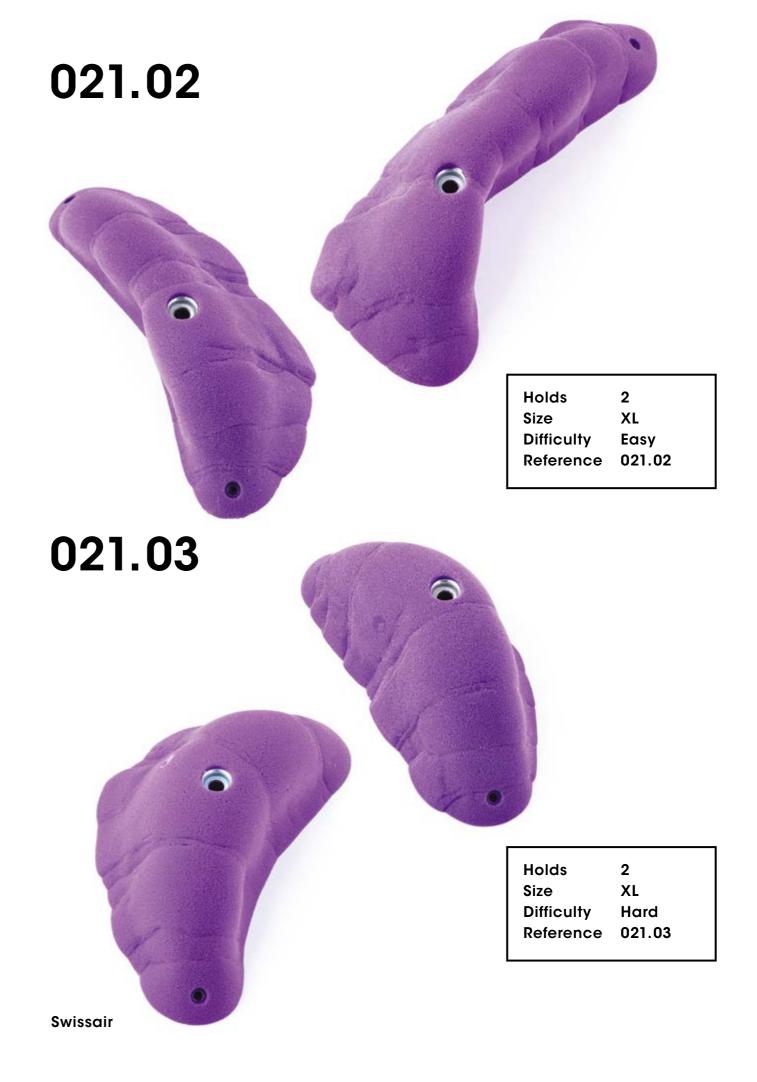

**Damage Control** 



Holds





# **TOKYO 2020**





Holds 116 Tokyo 2020







Holds

118

Tokyo 2020





Holds 119 Tokyo 2020











Tokyo 2020











Holds



124 66

025.17



025.18



Tokyo 2020



#### 025.20



Reference 025.19

025.21



Holds 5
Size XS
Difficulty Hard
Reference 025.21



# Hyperbole



#### 024.01



Holds 127



Hold 1
Size XXL
Difficulty Hard
Reference 024.02

024.03



Hold 1
Size XL
Difficulty Hard
Reference 024.03

Hyperbole



#### 024.05



Hold 1 Size XL Difficulty Hard Reference 024.05

Holds 128 Hyperbole

## Desert Session



129

Holds

Hold 1
Size XXL
Difficulty Moderate
Reference 023.01

**Desert Session** 





Holds 2 Size XL Difficulty Hard Reference 023.03



# Schmarotzer











022.05



Schmarotzer

# Swissair



021.01





Holds 134

# Slug



020.01



Hold 1
Size XL
Difficulty Moderate
Reference 020.01





Slug



Holds 136

# Baby Trash





Difficulty

Reference

Hard

019.03



#### 019.05

Holds





138 Baby Trash



# Organs









Organs

# Rustic Flowers

CM 10 20

017.01



Hold 1
Size XXL
Difficulty Easy
Reference 017.01

017.02



Hold 1
Size XXL
Difficulty Easy
Reference 017.02

017.03



Hold 1
Size XL
Difficulty Easy
Reference 017.03

**Rustic Flowers** 



Holds



143 Rustic Flowers







## 017.10

Holds



145

017.11





**Rustic Flowers** 



# Maggot



## 014.01



Hold 1 Size XL Difficulty Easy Reference 014.01



014.03



Maggot

## Cailoux



012.01



Hold 1
Size XL
Difficulty Easy
Reference 012.01

Holds 148







012.05



## Frog CM 10 20 010.01 0 Holds 10 S Size Diffi