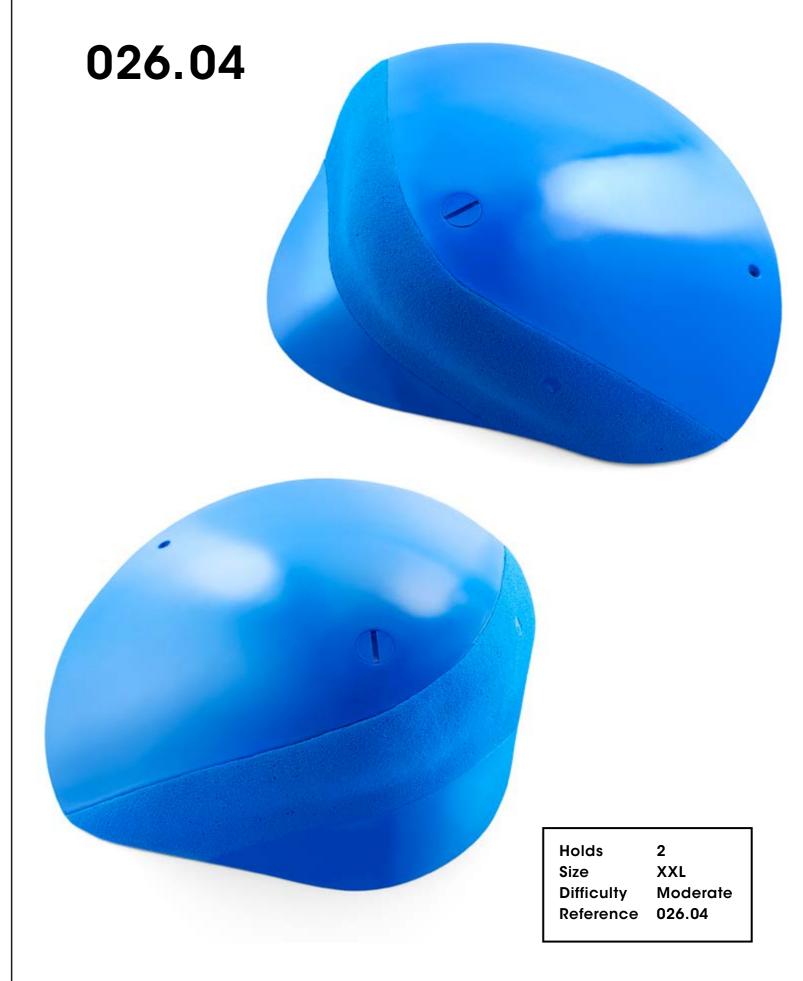

# 026.31

026.33

Holds XXL Size Difficulty Hard Reference 026.33

Holds 1
Size XXXL
Difficulty Moderate
Reference 026.35

026.36

**Damage Control** 

Holds

Holds 2
Size XXL
Difficulty Easy
Reference 026.37