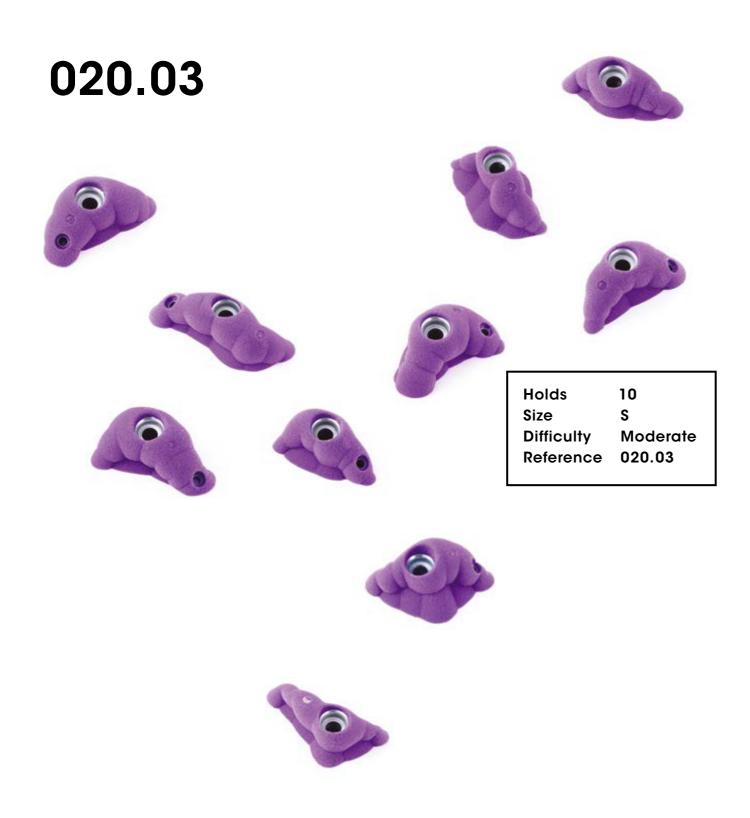

# Slug

020.01

Hold 1
Size XL
Difficulty Moderate
Reference 020.01

Slug

Holds 136