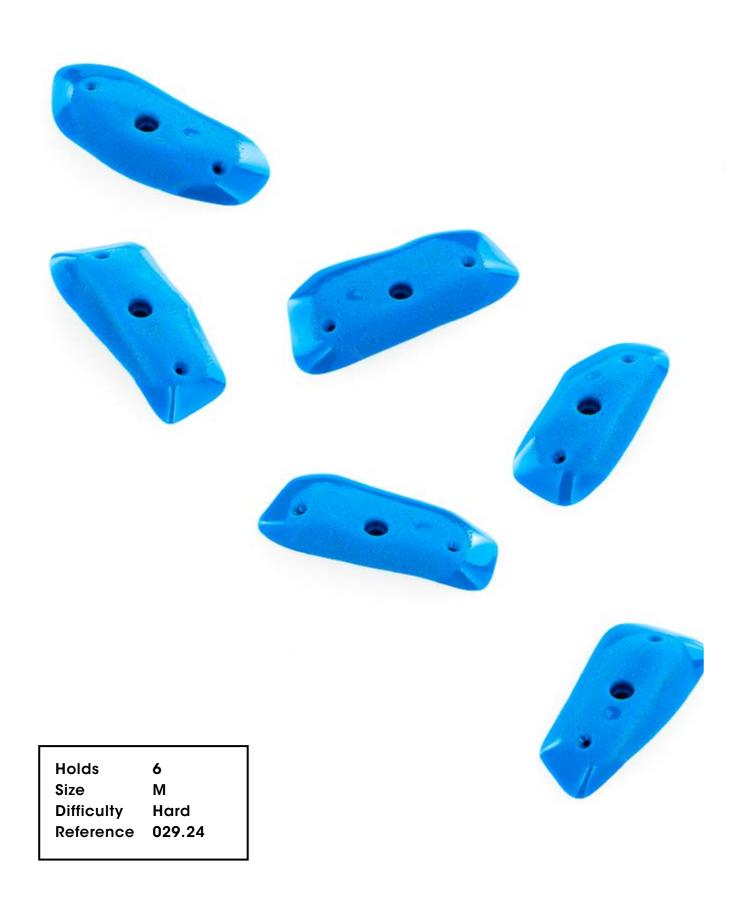

Difficulty Moderate Reference 029.21

Holds 5
Size M
Difficulty Hard
Reference 029.22

029.23

Holds 5
Size S
Difficulty Hard
Reference 029.23

30

029.25

Holds 6
Size S
Difficulty Hard
Reference 029.25

Holds 6
Size M
Difficulty Hard
Reference 029.26