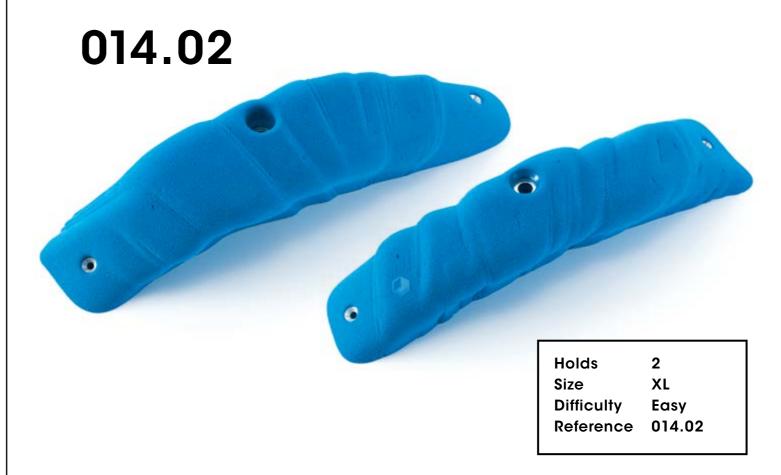

# Maggot

## 014.01

Hold 1 Size XL Difficulty Easy Reference 014.01

014.03

Maggot