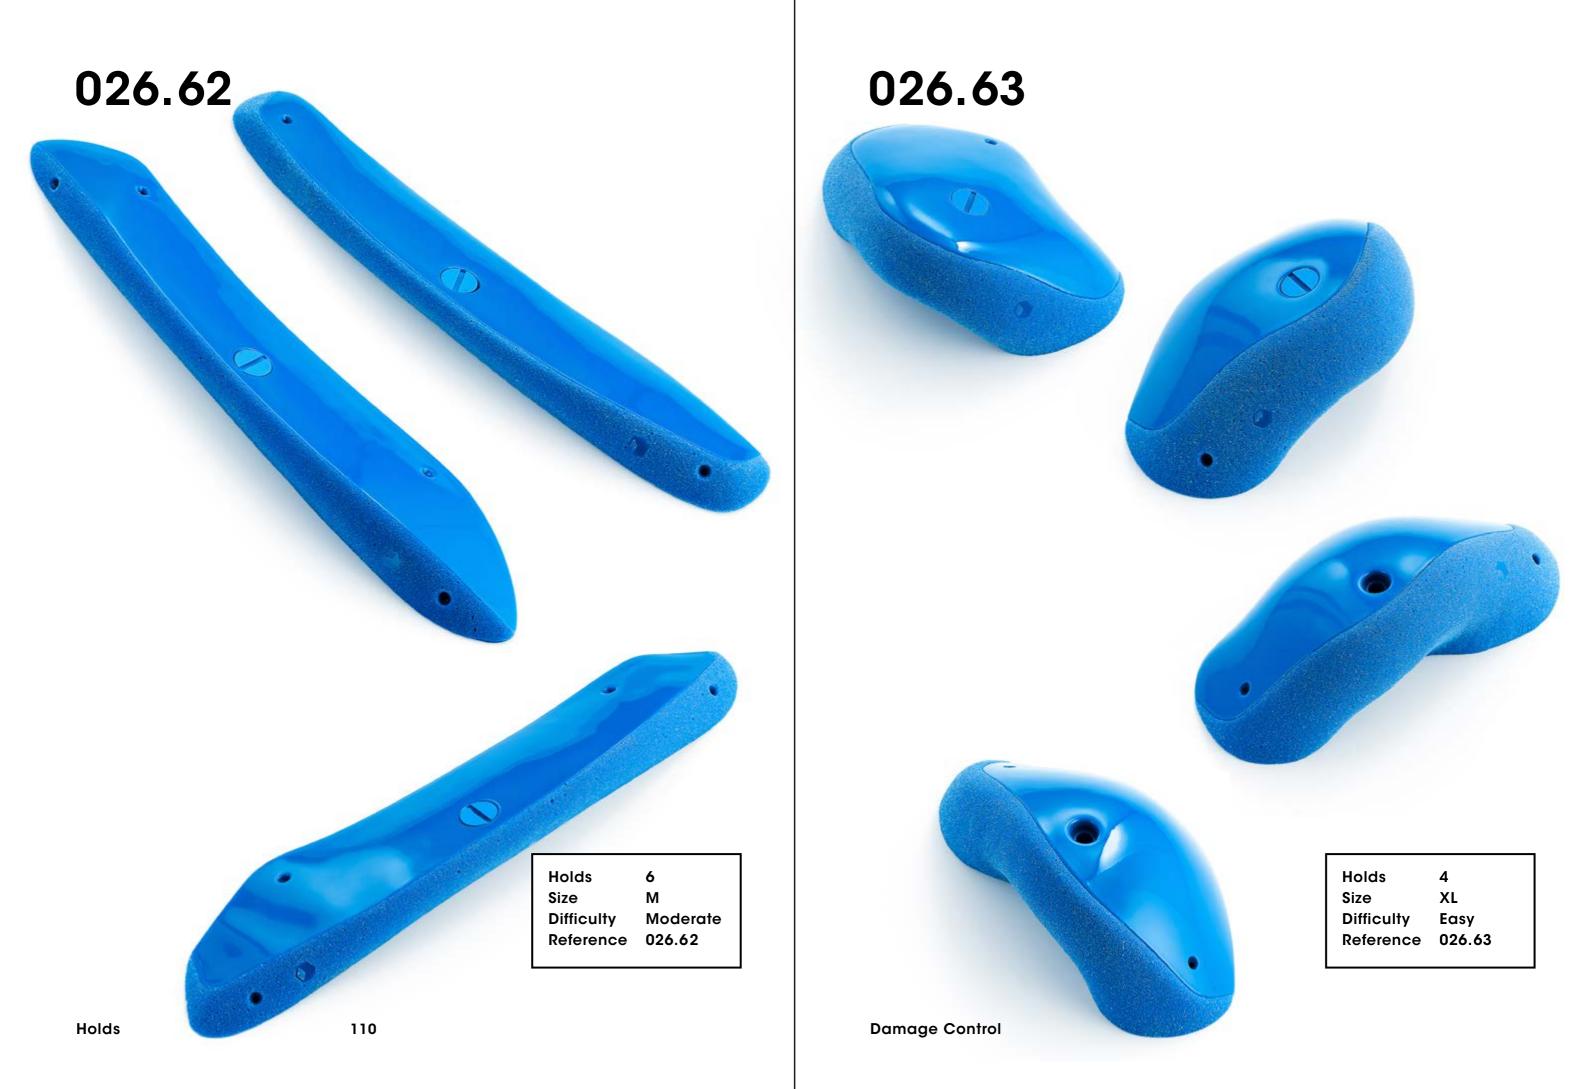

#### 026.49

Holds 1
Size XXXL
Difficulty Easy
Reference 026.49

Damage Control

Holds 6
Size M
Difficulty Moderate
Reference 026.58

026.59

Holds 6
Size M

Difficulty Moderate Reference 026.59

Holds 6
Size XS
Difficulty Hard
Reference 026.60