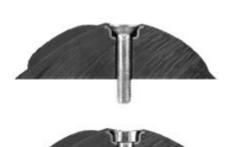

#### **Attachment system**

All Flathold hold types (except some special ones from the screw-on range) are fitted with a double attachment system. This way, it is possible to use M10 screws with both conic and cylindrical heads. This double system has been specifically designed to guarantee a stable and resistant attachment.