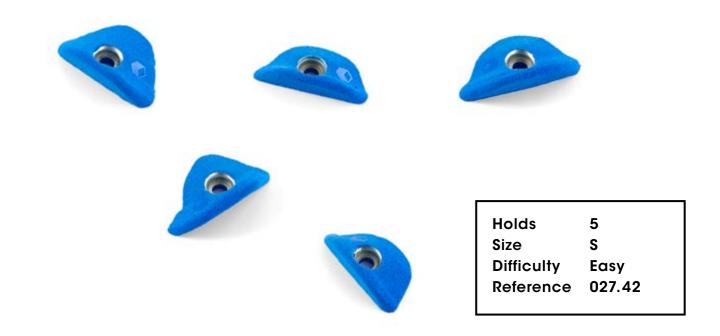

omfort** 



Holds 59 Creature of Comfort



Hold 1 Size XXL Difficulty Hard Reference 028.29

028.30



XXL

Easy

Size

Difficulty

Reference 028.30

Creature of Comfort



Hold 1 Size XXL Difficulty Moderate Reference 028.31 028.32



Hold 1 Size XXL Difficulty Hard Reference 028.32

61



Hold 1 Size XXL Difficulty Hard Reference 028.33

028.34

**Creature of Comfort** 



Holds





Holds



028.38



Holds 3
Size M
Difficulty Hard
Reference 028.38



Holds 3
Size M
Difficulty Hard
Reference 028.39







# Electric Flavour



027.02



Hold 1 Size XXL Difficulty Hard Reference 027.02







027.06





027.08



70

Holds















027.16



Holds 74





027.20











77

027.25























027.34











027.38





#### 027.40



#### 027.41



#### 027.42





# Damage Control



026.02



Hold XXL Size **Difficulty** Hard Reference 026.02





Holds 2
Size XXL
Difficulty Moderate
Reference 026.03



85









Holds 3
Size L
Difficulty Hard
Reference 026.07



















**Damage Control** 



Holds 5
Size S
Difficulty Hard
Reference 026.18

#### 026.19



92



026.21



Damage Control







026.25





#### 026.27



Holds 94 Damage Control



95

## 026.29



Holds 1
Size XXXL
Difficulty Moderate
Reference 026.29



# 026.31





026.33



Holds XXL Size Difficulty Hard Reference 026.33



Holds 1
Size XXXL
Difficulty Moderate
Reference 026.35

026.36

**Damage Control** 



Holds



Holds 2
Size XXL
Difficulty Easy
Reference 026.37

Holds 99

Damage Control





Holds 2
Size XXL

Difficulty Moderate Reference 026.38

Holds 100

D