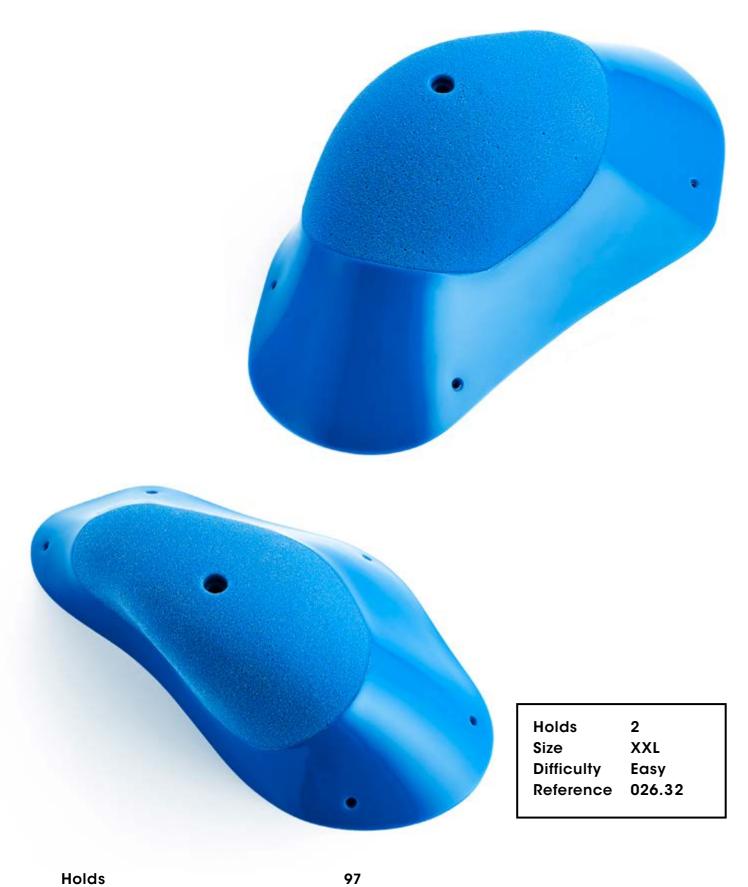

# 026.31

026.33

Holds XXL Size Difficulty Hard Reference 026.33

Holds 1
Size XXXL
Difficulty Moderate
Reference 026.35

026.36

**Damage Control** 

Holds

Holds 2
Size XXL
Difficulty Easy
Reference 026.37