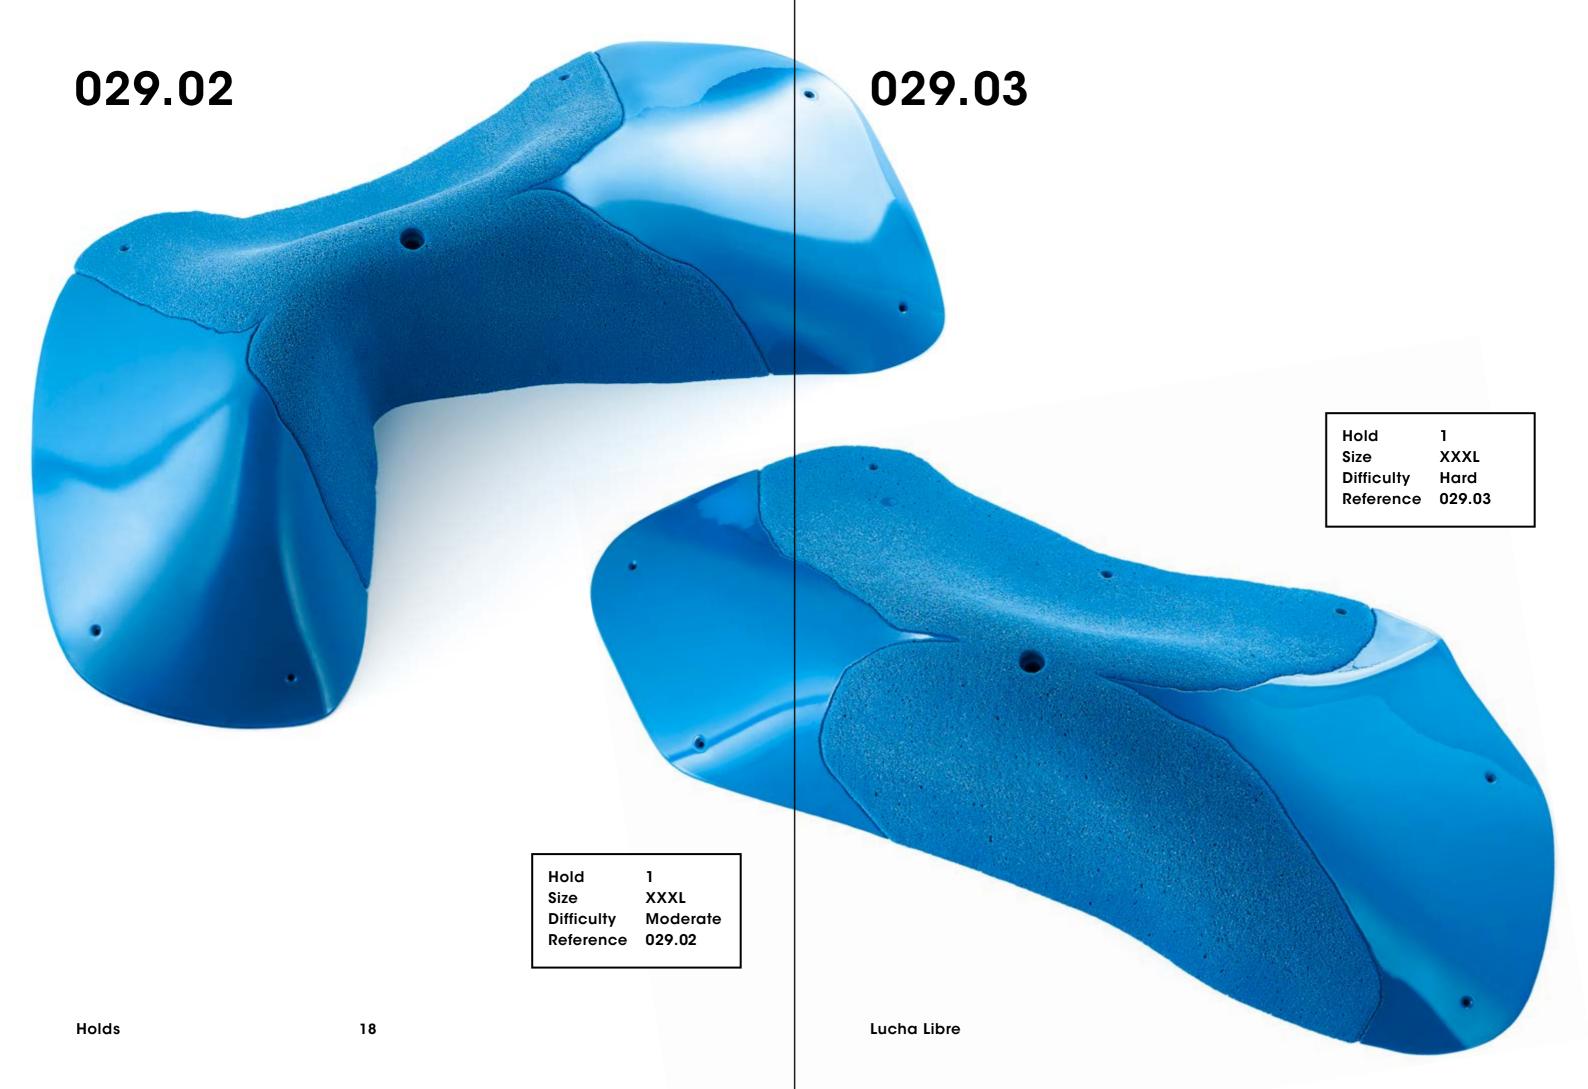

## Lucha Libre

CM 10 20

029.01

Hold 1
Size XXXL
Difficulty Moderate
Reference 029.01

Holds

17

Holds

029.09