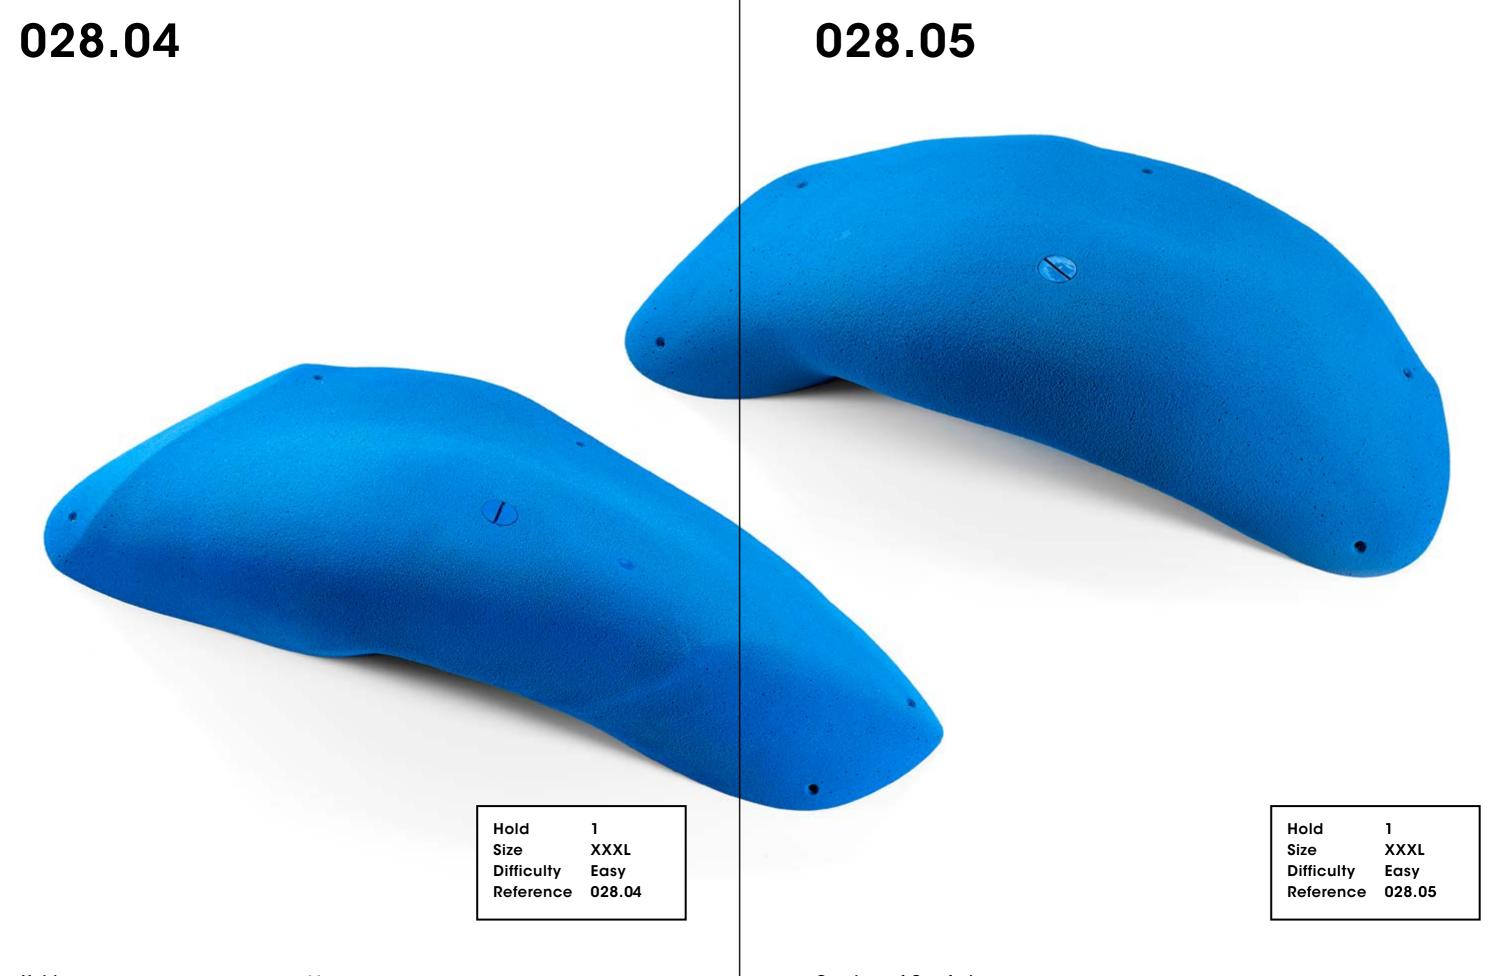

### Creature

Of

Comfort

028.01

Hold 1
Size XXXL
Difficulty Easy
Reference 028.01

Holds 42 Creature of Comfort

**Creature of Comfort** 

Holds 47