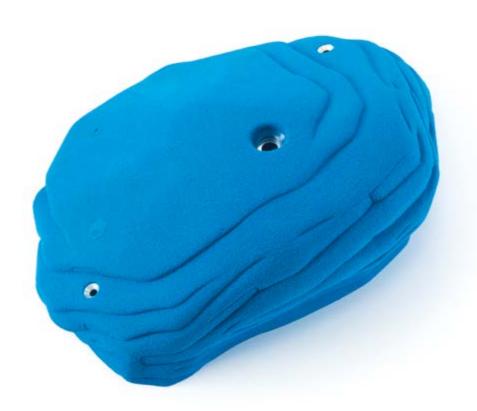

## Cailoux

012.01

Hold 1
Size XL
Difficulty Easy
Reference 012.01

Holds 148

012.05