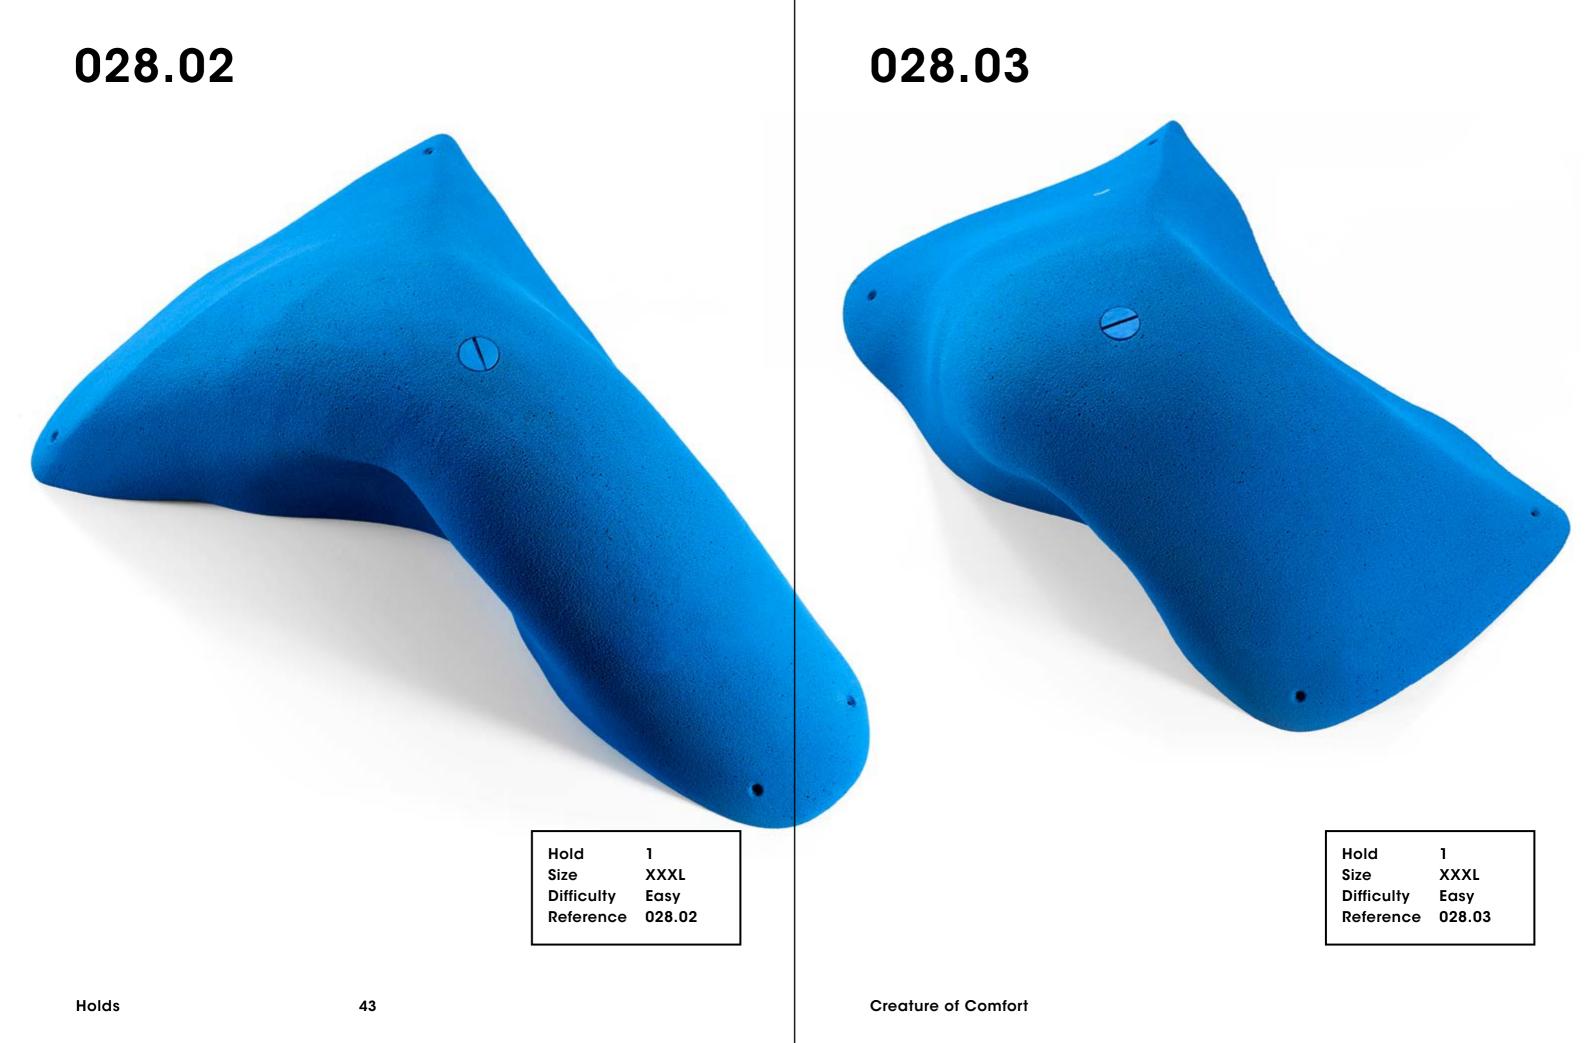

### Creature

Of

Comfort

028.01

Hold 1
Size XXXL
Difficulty Easy
Reference 028.01

Holds 42 Creature of Comfort

**Creature of Comfort** 

Holds 47