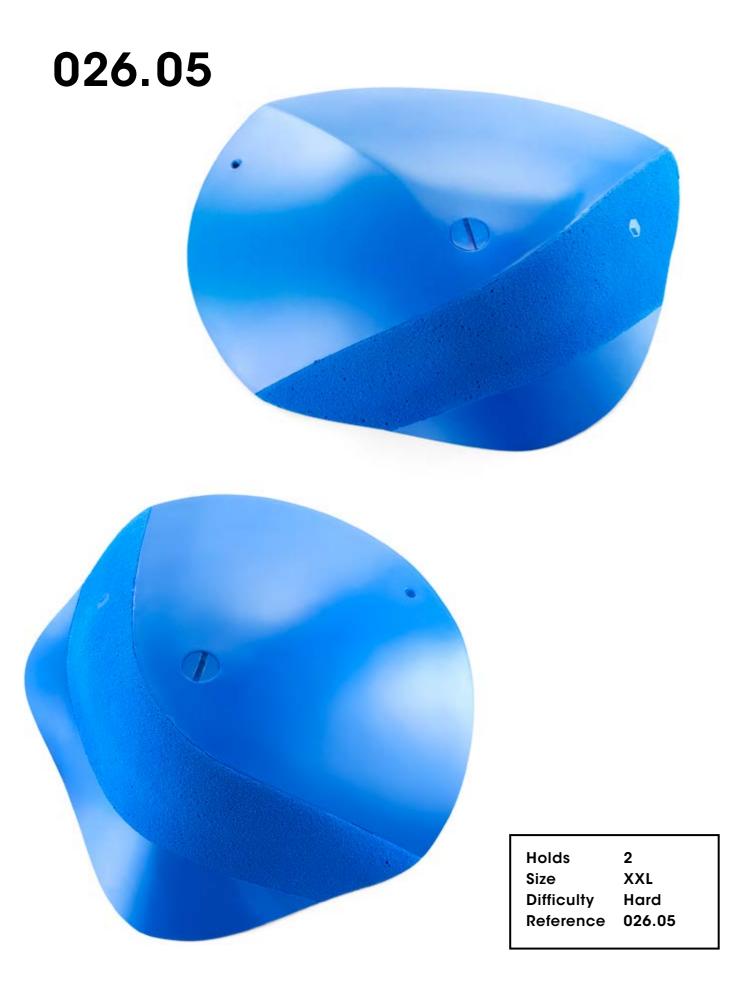

# 026.31

026.33

Holds XXL Size Difficulty Hard Reference 026.33

Holds 1
Size XXXL
Difficulty Moderate
Reference 026.35

026.36

**Damage Control** 

Holds

Holds 2
Size XXL
Difficulty Easy
Reference 026.37