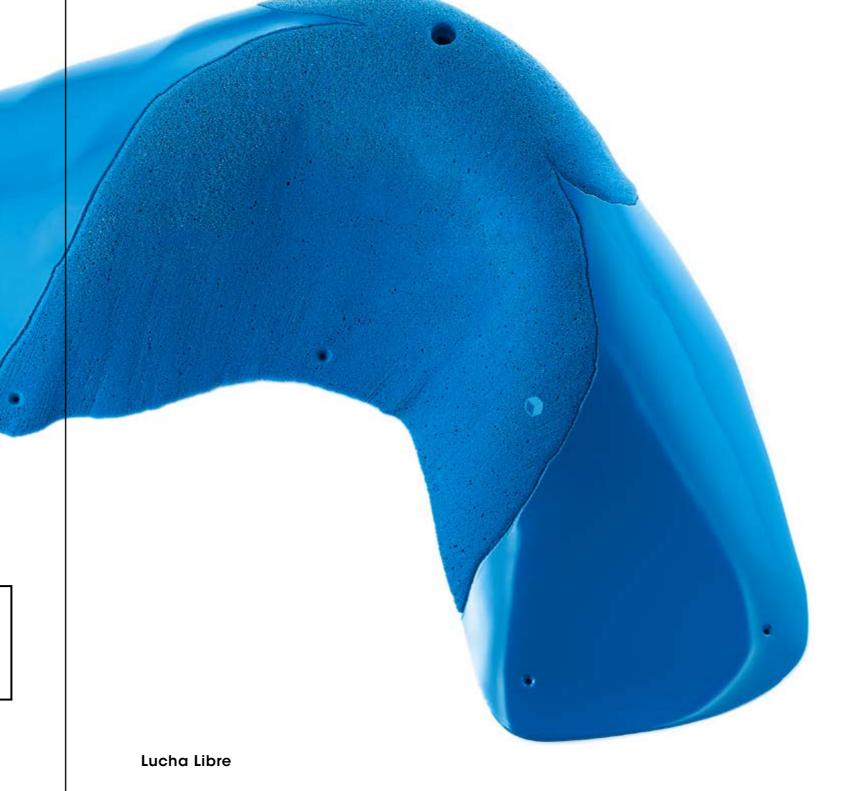

## Lucha Libre

CM 10 20

029.01

Hold 1
Size XXXL
Difficulty Moderate
Reference 029.01

Holds

17

Holds

029.09