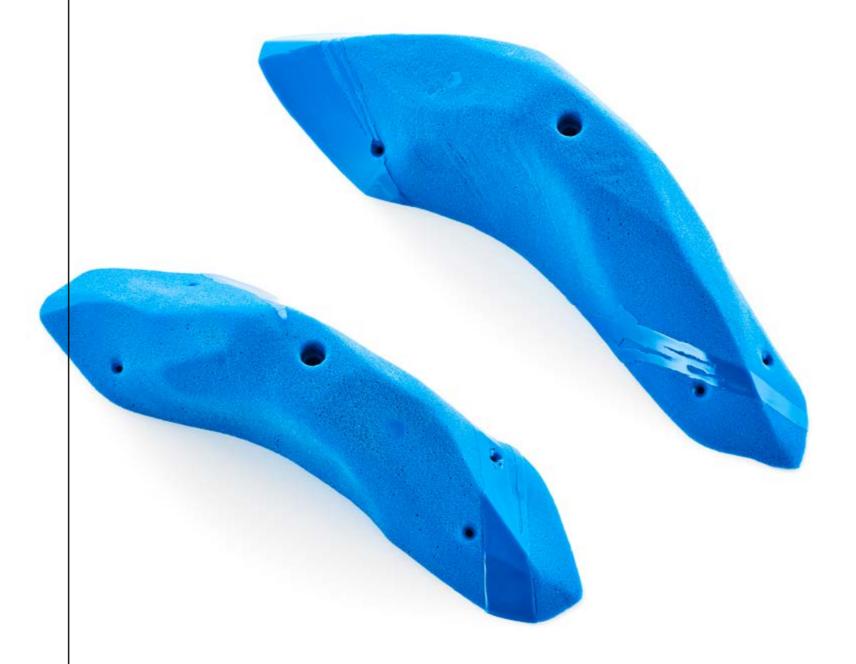

# Ravage

Holds 2 Size XL

Difficulty Moderate Reference 030.01

Holds 2
Size XL
Difficulty Moderate
Reference 030.02

030.03 Holds XLSize Difficulty Moderate Reference 030.03

5

7

Holds 2
Size XL
Difficulty Easy
Reference 030.06