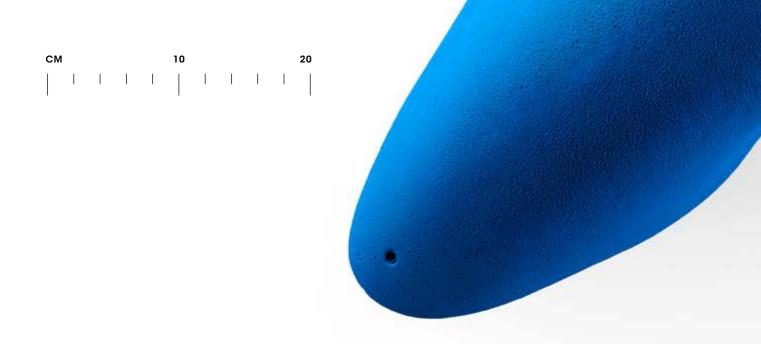

### Creature

Of

Comfort

028.01

Hold 1
Size XXXL
Difficulty Easy
Reference 028.01

Holds 42 Creature of Comfort

**Creature of Comfort** 

Holds 47