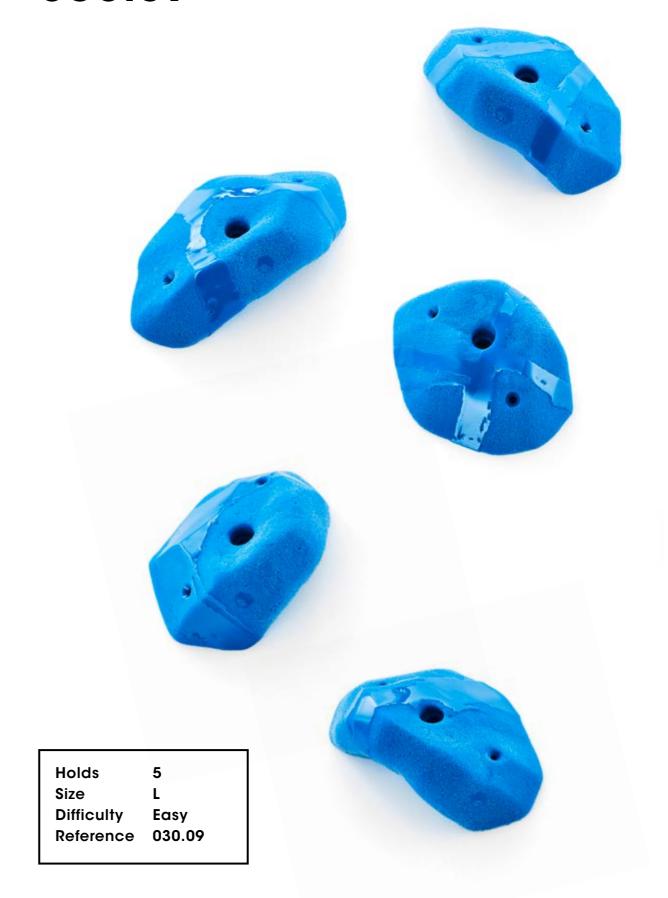

Holds

030.07

Holds 3
Size XL
Difficulty Easy
Reference 030.07

8

030.09

Difficulty Moderate Reference 030.18

13 Holds