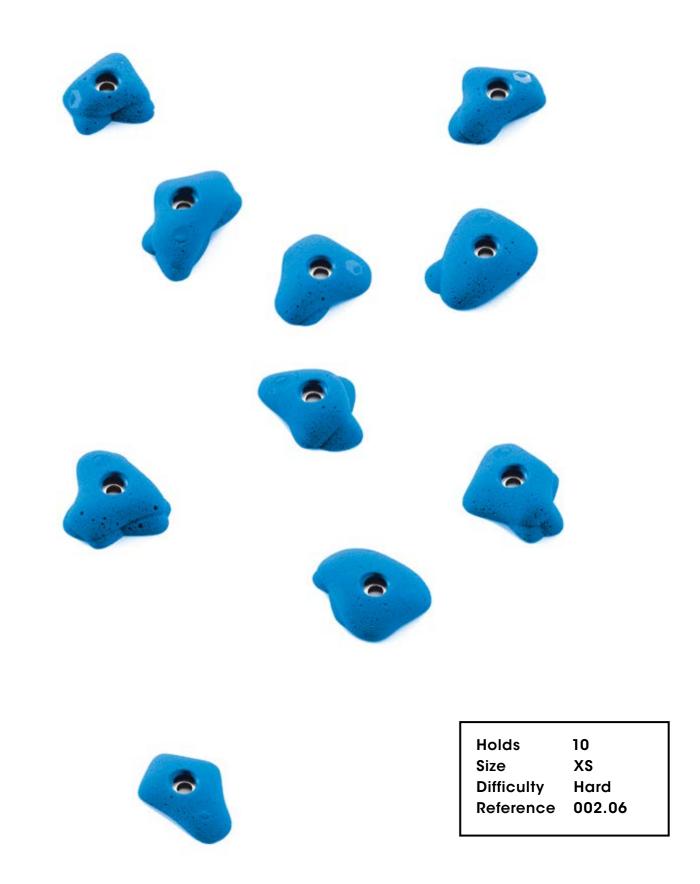

Difficulty

Reference

Hard

019.03



#### 019.05

Holds





138 Baby Trash



# Organs









Organs

# Rustic Flowers

CM 10 20

017.01



Hold 1
Size XXL
Difficulty Easy
Reference 017.01

017.02



Hold 1
Size XXL
Difficulty Easy
Reference 017.02

017.03



Hold 1
Size XL
Difficulty Easy
Reference 017.03

**Rustic Flowers** 



Holds



143 Rustic Flowers







## 017.10

Holds



145

017.11





**Rustic Flowers** 



# Maggot



## 014.01



Hold 1 Size XL Difficulty Easy Reference 014.01



014.03



Maggot

## Cailoux



012.01



Hold 1
Size XL
Difficulty Easy
Reference 012.01

Holds 148







012.05



## Frog CM 10 20 010.01 0 Holds 10 S Size Difficulty Hard Reference 010.01 Holds 150





## 010.05





Frog

## Vicher



## 009.01



# Bigfoot



153 95

Holds

002.06



**Big Foot** 



# Floating Point



Volumes 155

## Obsessed



# Borderline Mini



CM 10 2

Volumes Borderline Mini





# Golden Leaves

160

**Volumes** 

V.06.01







# Tsunami





**Volumes** 

# Thunderbirds





# Elliot Master





# Super-star



**Volumes** 



Superstar

# Revival



V.01.03 V.01.02 Revival

V.01.04

S

### **Technical data**



#### **Material**

Flathold holds are made out of polyurethane resin. Polyurethane ensures a better resistance to impacts as well as to damage due to screw tightening, an advantage that polyester cannot provide. We use a first-rate type of polyurethane and we carefully control every single hold at every stage of the production. Therefore, we are able to offer a product of top quality that has a long lifespan both on indoor and out