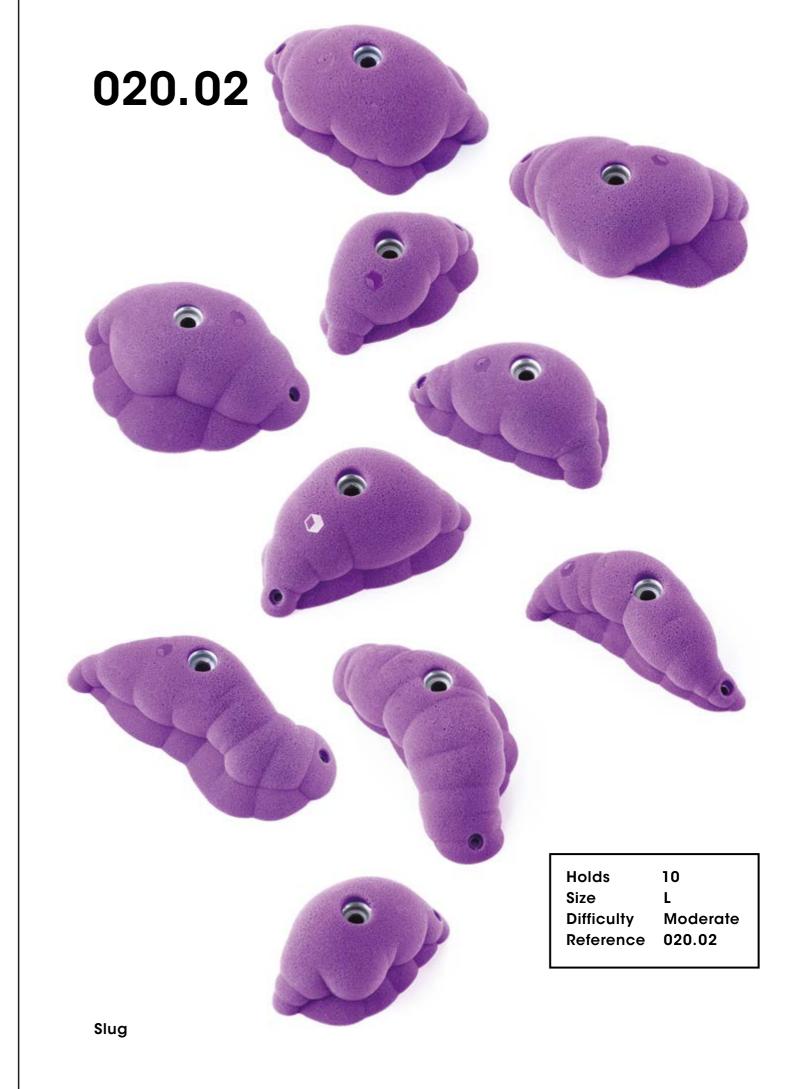

# Slug

020.01

Hold 1
Size XL
Difficulty Moderate
Reference 020.01

Slug

Holds 136