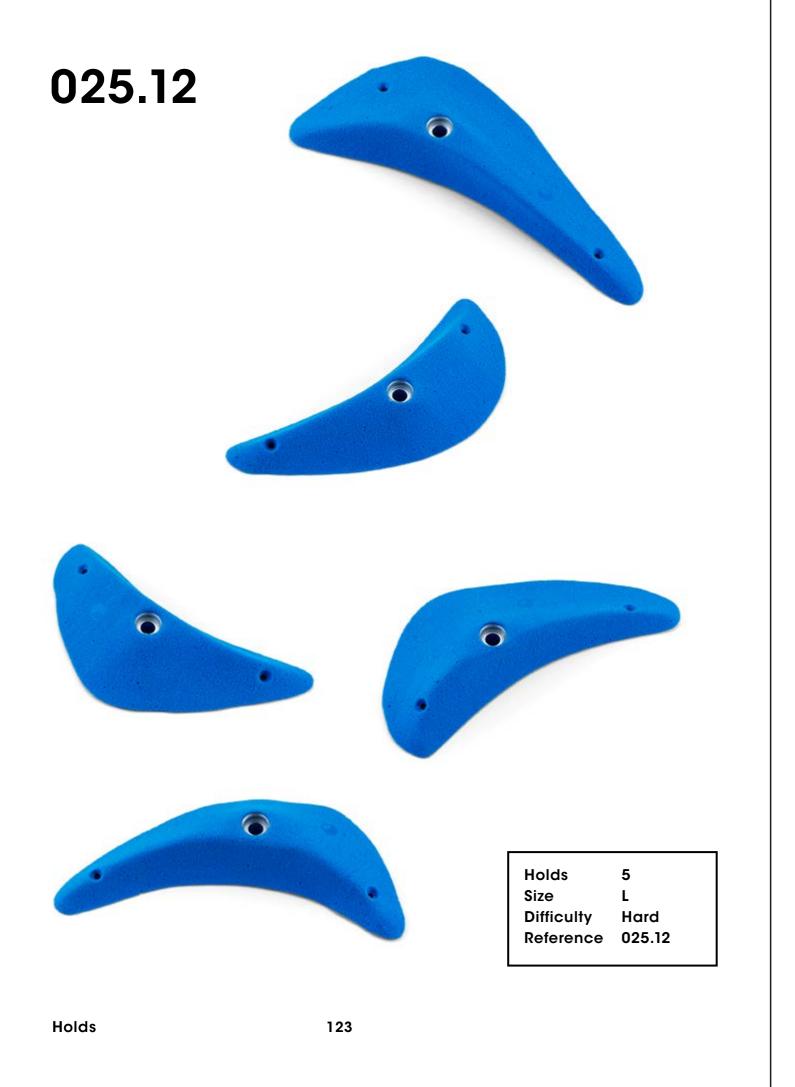

124 66

025.17

025.18

Tokyo 2020

#### 025.20

Reference 025.19

025.21

Holds 5
Size XS
Difficulty Hard
Reference 025.21