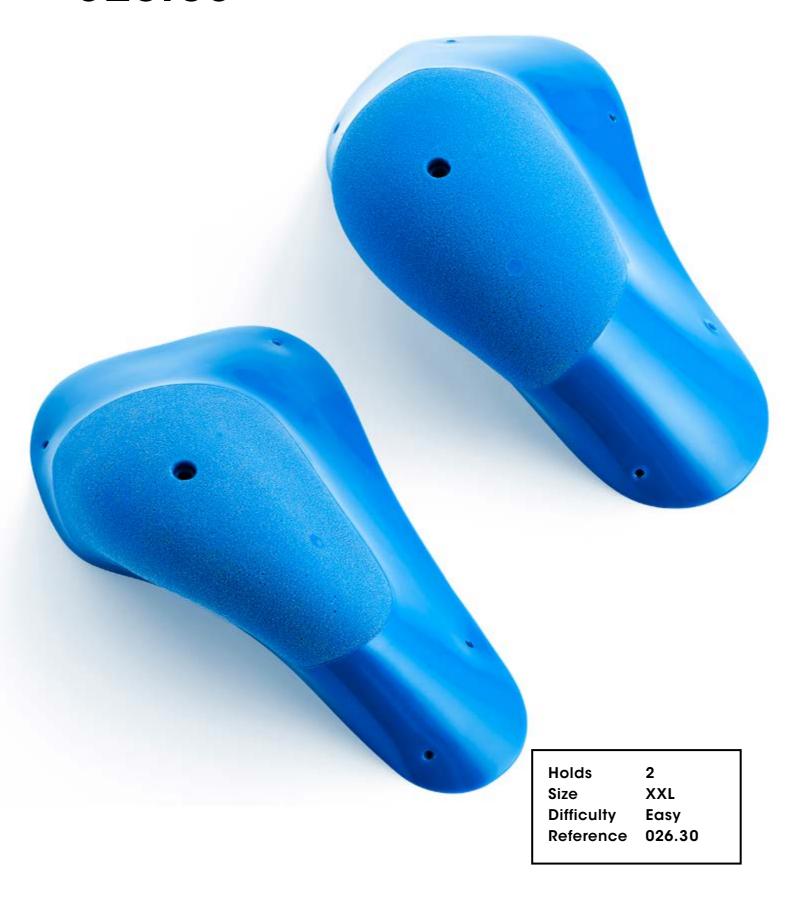

# 026.31

026.33

Holds XXL Size Difficulty Hard Reference 026.33

Holds 1
Size XXXL
Difficulty Moderate
Reference 026.35

026.36

**Damage Control** 

Holds

Holds 2
Size XXL
Difficulty Easy
Reference 026.37