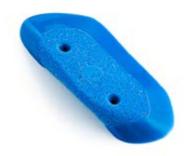

#### 026.49

Holds 1
Size XXXL
Difficulty Easy
Reference 026.49

Damage Control

Holds 6
Size M
Difficulty Moderate
Reference 026.58

026.59

Holds 6
Size M

Difficulty Moderate Reference 026.59

Holds 6
Size XS
Difficulty Hard
Reference 026.60