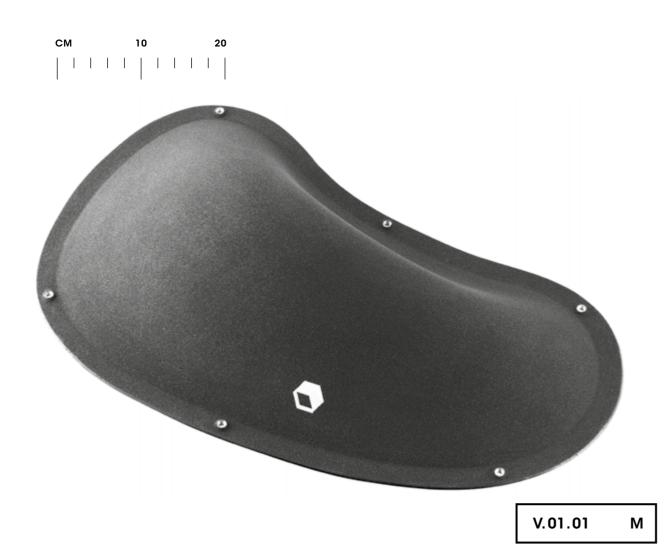

rence 017.03

**Rustic Flowers** 



Holds



143 Rustic Flowers







## 017.10

Holds



145

017.11





**Rustic Flowers** 



# Maggot



## 014.01



Hold 1 Size XL Difficulty Easy Reference 014.01



014.03



Maggot

## Cailoux



012.01



Hold 1
Size XL
Difficulty Easy
Reference 012.01

Holds 148







012.05



## Frog CM 10 20 010.01 0 Holds 10 S Size Difficulty Hard Reference 010.01 Holds 150





## 010.05





Frog

## Vicher



## 009.01



# Bigfoot



153 95

Holds

002.06



**Big Foot** 



# Floating Point



Volumes 155

## Obsessed



# Borderline Mini



CM 10 2

Volumes Borderline Mini





# Golden Leaves

160

**Volumes** 

V.06.01







# Tsunami





**Volumes** 

# Thunderbirds





# Elliot Master





# Super-star



**Volumes** 



Superstar

# Revival



V.01.03 V.01.02 Revival

V.01.04

S

### **Technical data**



#### **Material**

Flathold holds are made out of polyurethane resin. Polyurethane ensures a better resistance to impacts as well as to damage due to screw tightening, an advantage that polyester cannot provide. We use a first-rate type of polyurethane and we carefully control every single hold at every stage of the production. Therefore, we are able to offer a product of top quality that has a long lifespan both on indoor and outdoor climbing walls.



#### **Attachment system**

All Flathold hold types (except some special ones from the screw-on range) are fitted with a double attachment system. This way, it is possible to use M10 screws with both conic and cylindrical heads. This double system has been specifically designe