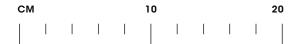

## Lucha Libre

CM 10 20

029.01

Hold 1
Size XXXL
Difficulty Moderate
Reference 029.01

Holds

17

Holds

029.09