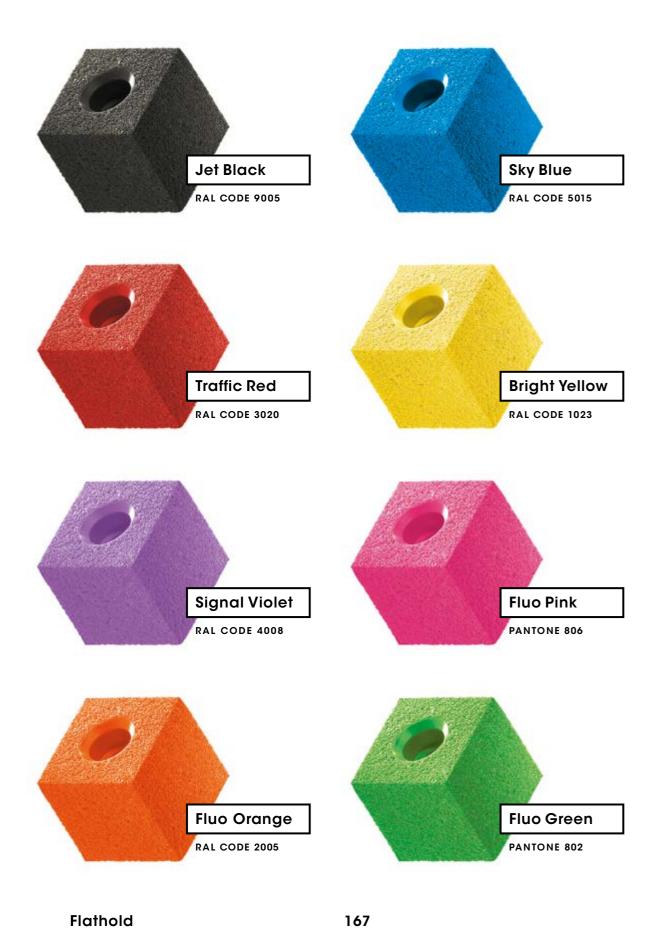

n cap for the bolthole. Laurent Laporte devised this system exclusively for Cheeta holds and Flatholds to avoid the use of the bolthole for fingers thus optimising the use of the designed grip. It screws into large threads on the inside of the bolthole and can easily be tightened by hand or with a coin. Additional caps in packs of 15 are available in all the colours in our catalogue.



#### **Volumes**

Flathold volumes are made of a mix of polyester resin and fiberglass that is then covered with quartz sand to get a fine texture with good friction. This process allows for very thin, light and strong shapes. The volumes are attached with standard wood screws, but we recommend using flatheads to preserve the flange. The volumes are available in four different colors.

## **Holds colors**



## **Volumes colors**



Color panel



### Contact

#### Flathold Sàrl

Rue de Soleure 25 CH - 2740 Moutier info@flathold.com flathold.com 0041 78 811 00 15

## **Impressum**

#### **Pictures**

Antal Thoma [Studio] antalthoma.ch Jonas Chapuis [Workshop] brionebouldering.com

#### Text

Josette Seydoux Joseph Barnes [Translation]

#### **Graphic design**

Vincent Delachaux Jérôme Konrad structo.ch