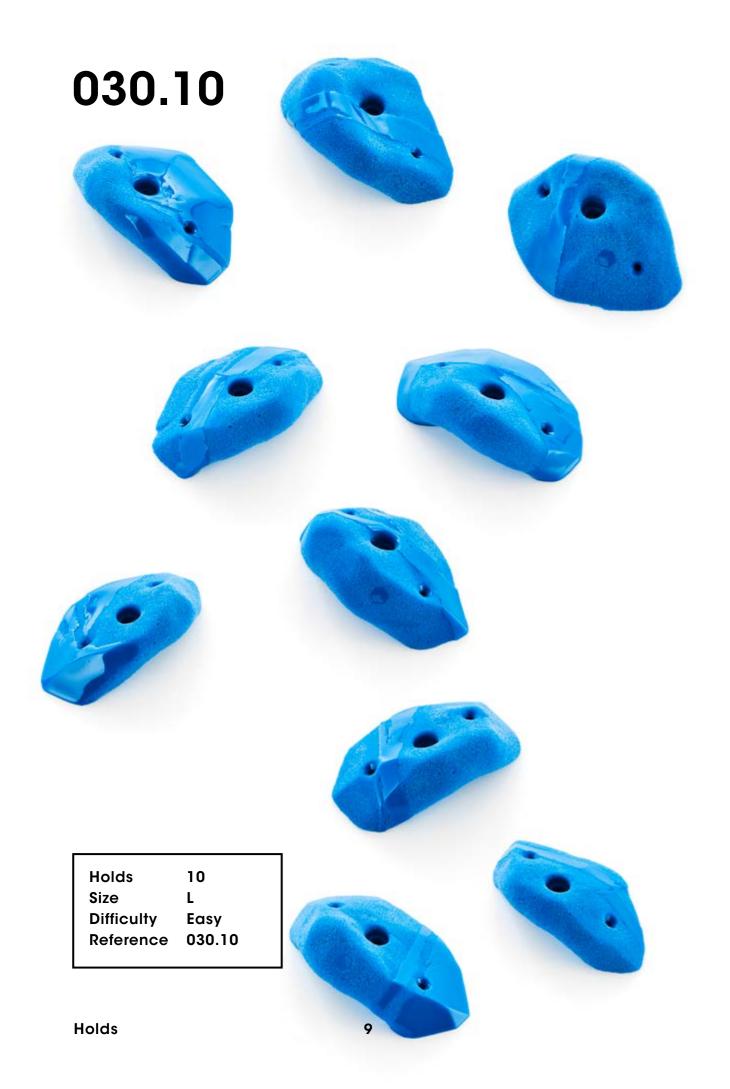

Holds

030.07

Holds 3
Size XL
Difficulty Easy
Reference 030.07

8

030.09

Difficulty Moderate Reference 030.18

13 Holds