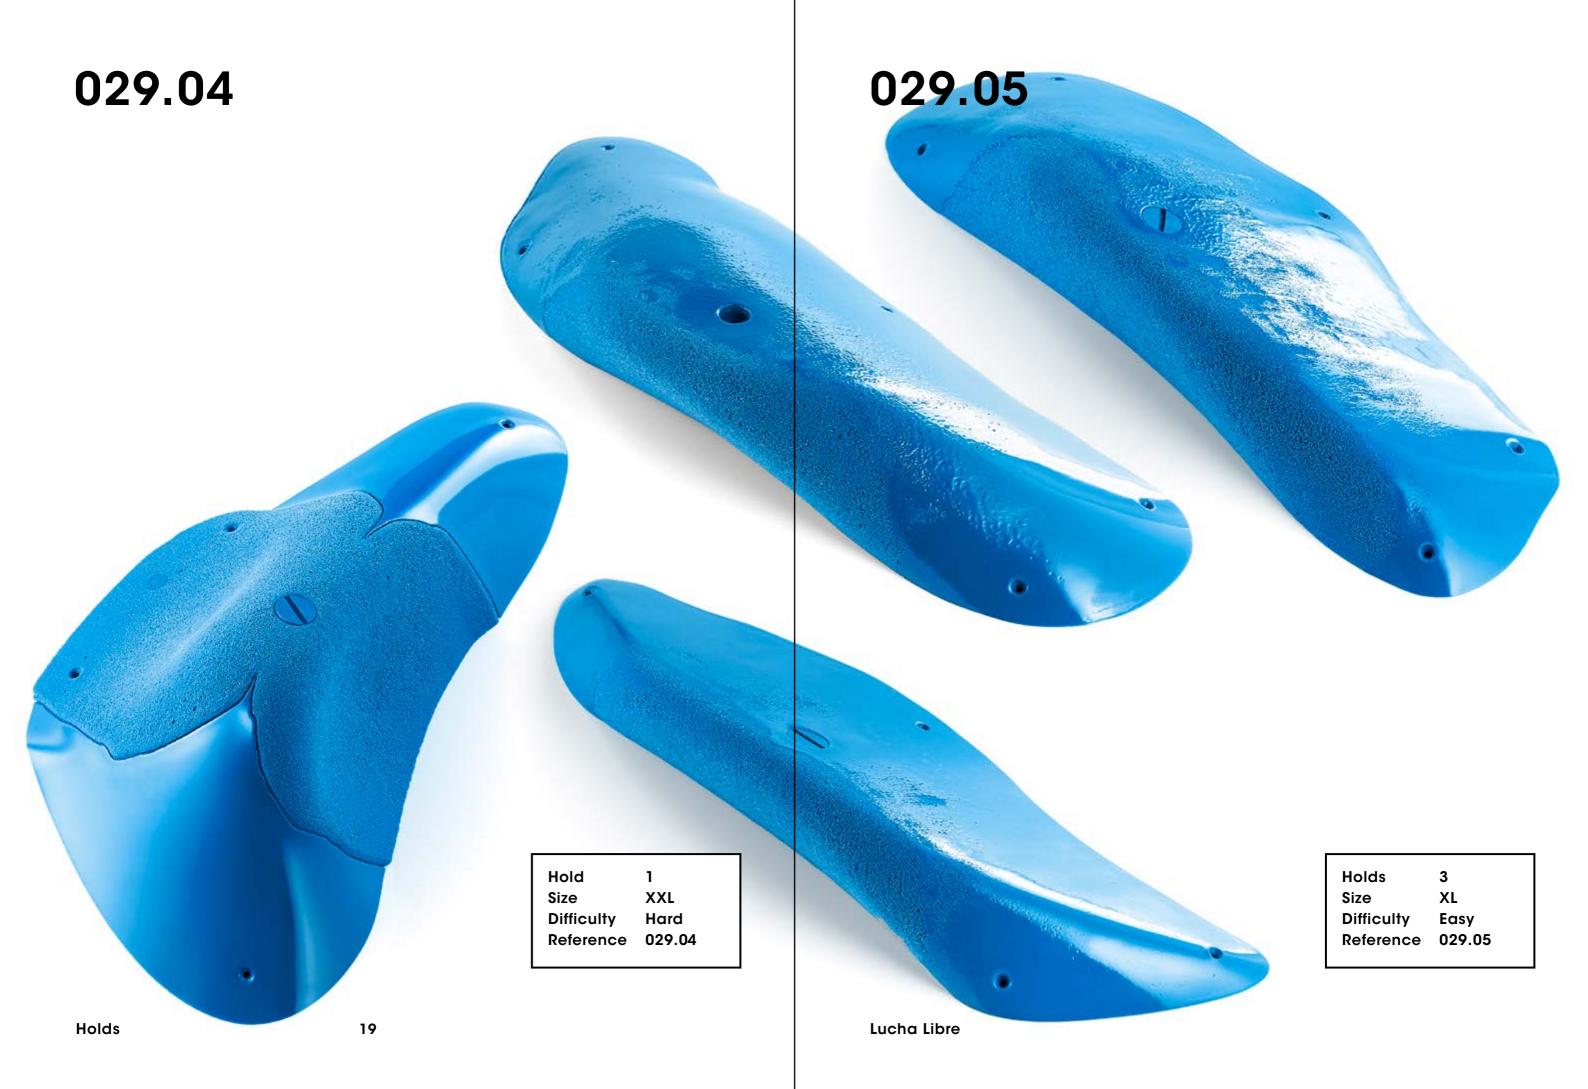

## Lucha Libre

CM 10 20

029.01

Hold 1
Size XXXL
Difficulty Moderate
Reference 029.01

Holds

17

Holds

029.09