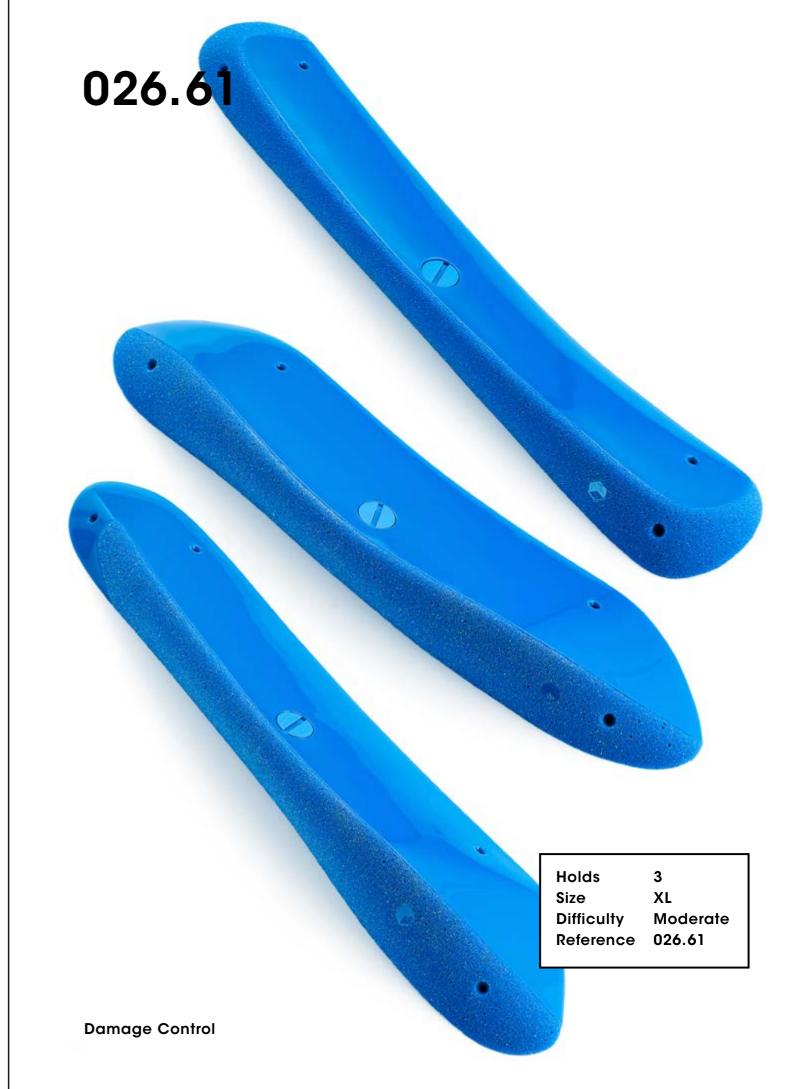

#### 026.49

Holds 1
Size XXXL
Difficulty Easy
Reference 026.49

Damage Control

Holds 6
Size M
Difficulty Moderate
Reference 026.58

026.59

Holds 6
Size M

Difficulty Moderate Reference 026.59

Holds 6
Size XS
Difficulty Hard
Reference 026.60