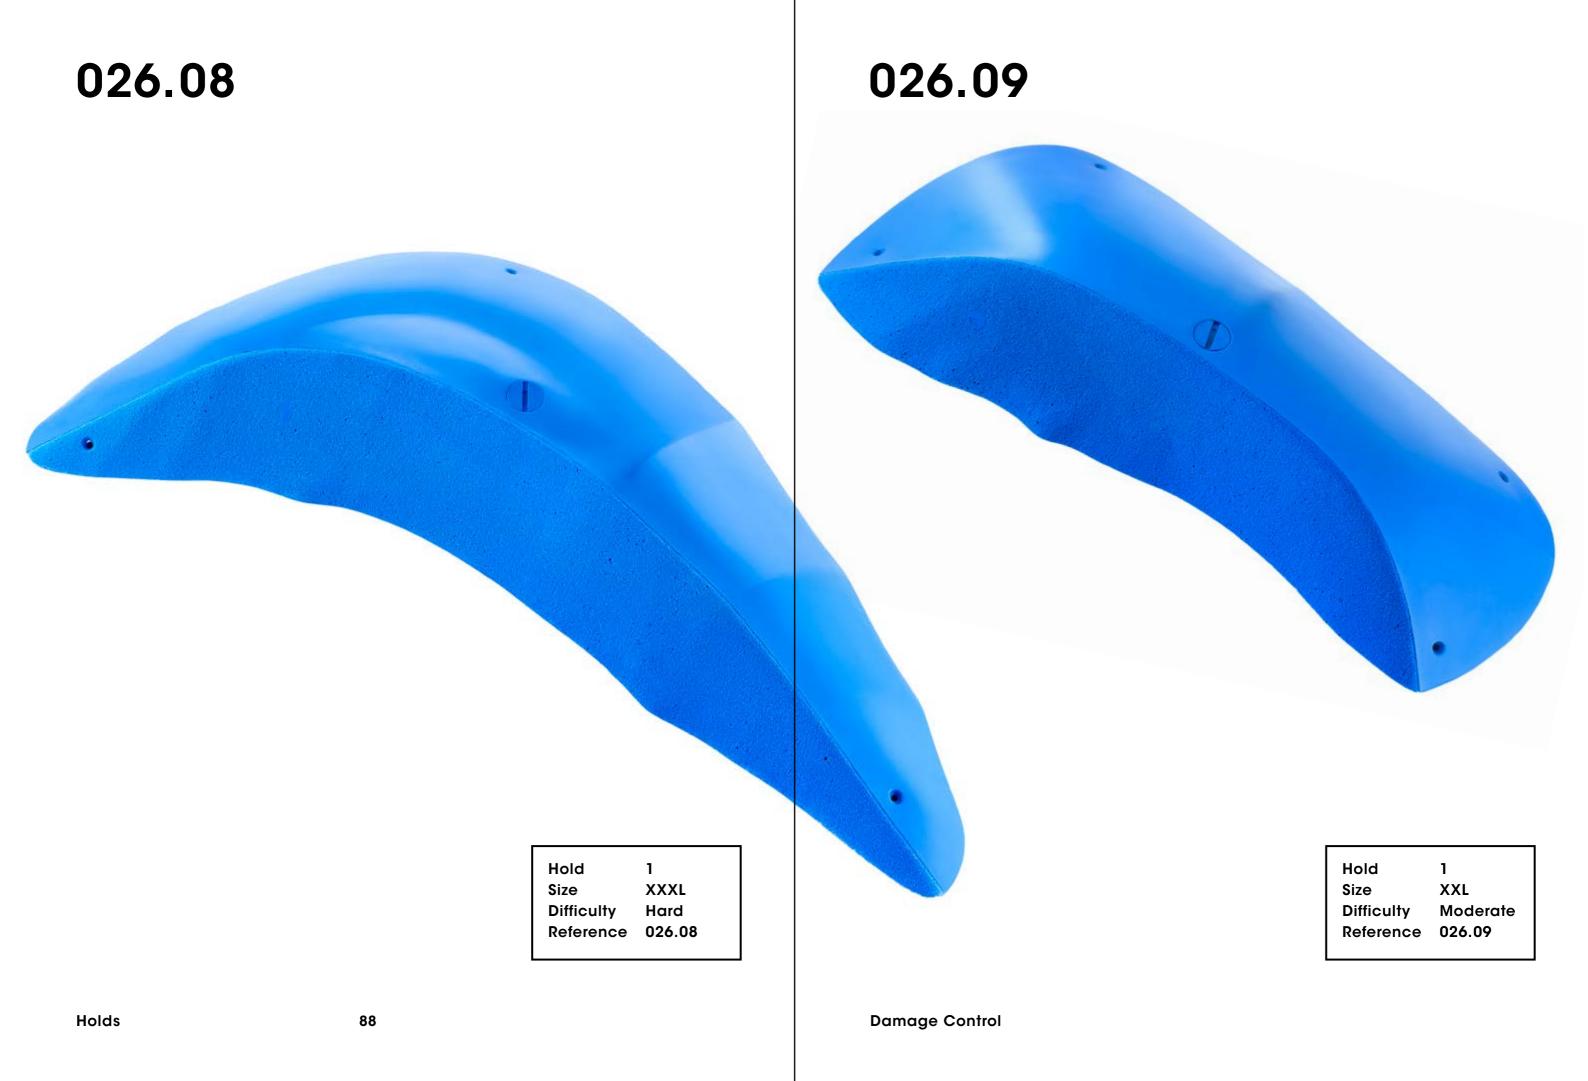

**Damage Control** 

Holds 104 Damage Control

**Damage Control** 

106

Holds 6
Size L
Difficulty Moderate
Reference 026.48

#### 026.49

Holds 1
Size XXXL
Difficulty Easy
Reference 026.49

Damage Control

Holds 6
Size M
Difficulty Moderate
Reference 026.58

026.59

Holds 6
Size M

Difficulty Moderate Reference 026.59

Holds 6
Size XS
Difficulty Hard
Reference 026.60