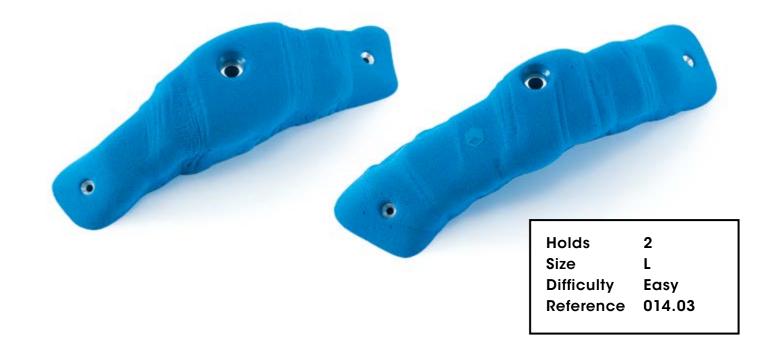

023.01

**Desert Session** 





Holds 2 Size XL Difficulty Hard Reference 023.03



# Schmarotzer











022.05



Schmarotzer

# Swissair



021.01





Holds 134

# Slug



020.01



Hold 1
Size XL
Difficulty Moderate
Reference 020.01





Slug



Holds 136

# Baby Trash





Difficulty

Reference

Hard

019.03



#### 019.05

Holds





138 Baby Trash



# Organs









Organs

# Rustic Flowers

CM 10 20

017.01



Hold 1
Size XXL
Difficulty Easy
Reference 017.01

017.02



Hold 1
Size XXL
Difficulty Easy
Reference 017.02

017.03



Hold 1
Size XL
Difficulty Easy
Reference 017.03

**Rustic Flowers** 



Holds



143 Rustic Flowers







## 017.10

Holds



145

017.11





**Rustic Flowers** 



# Maggot



## 014.01



Hold 1 Size XL Difficulty Easy Reference 014.01



014.03



Maggot

## Cailoux



012.01



Hold 1
Size XL
Difficulty Easy
Reference 012.01

Holds 148







012.05



## Frog CM 10 20 010.01 0 Holds 10 S Size Difficulty Hard Reference 010.01 Holds 150





## 010.05





Frog

## Vicher



## 009.01



# Bigfoot



153 95

Holds

002.06



**Big Foot** 



# Floating Point



Volumes 155

## Obsessed



# Borderline Mini



CM 10 2

Volumes Borderline Mini





# Golden Leaves

160

**Volumes** 

V.06.01







# Tsunami





**Volumes** 

# Thunderbirds





# Elliot Master





# Super-star



**Volumes** 



Superstar

# Revival



V.01.03 V.01.02 Revival

V.01.04

S

### **Technical data**



#### **Material**

Flathold holds are made out of polyurethane resin. Polyurethane ensures a better resistance to impacts as well as to damage due to s