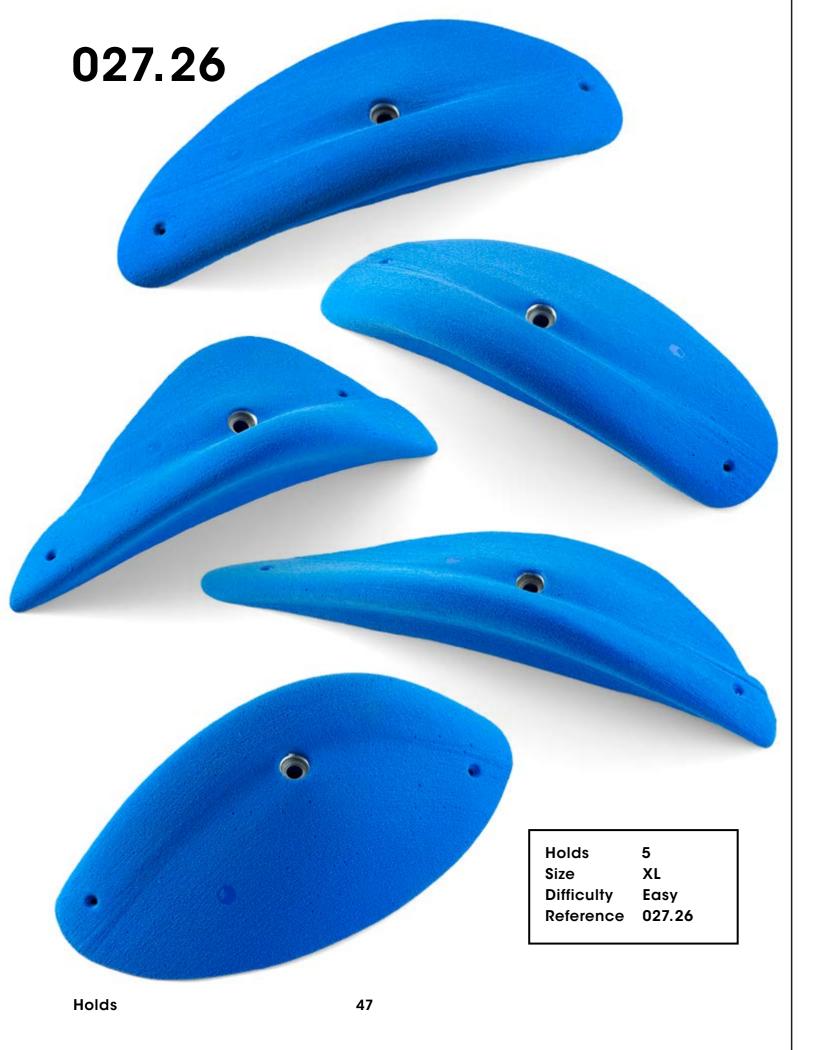

# O27.22 Holds 5 Size S Difficulty Hard Reference 027.22

46

027.25

027.34

027.38

**Electric Flavor** 