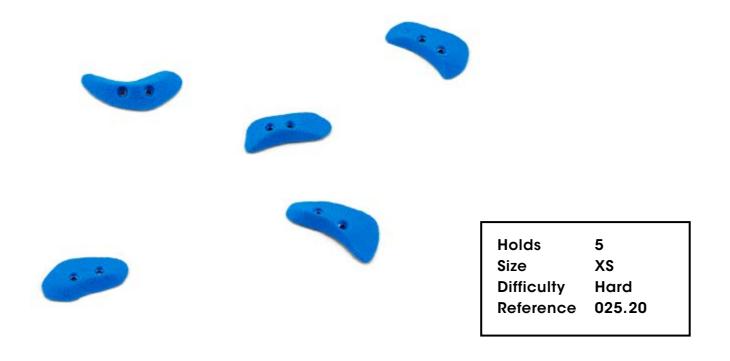

### 025.20

94

Difficulty

Reference 025.19

Hard

025.21

Holds 5
Size XS
Difficulty Hard
Reference 025.21