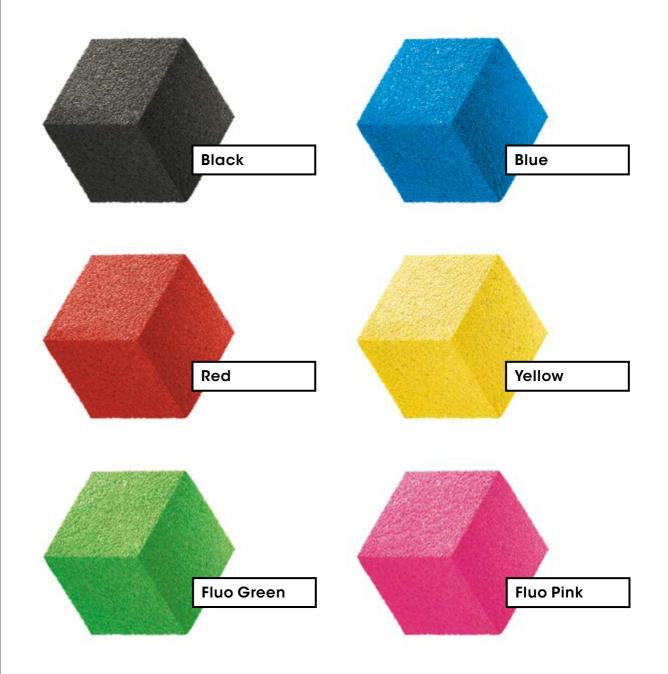

### **Volumes colors**

#### **Volumes**

Flathold volumes are made of a mix of polyester resin and fiberglass that is then covered with quartz sand to get a fine texture with good friction. This process allows for very thin, light and strong shapes. The volumes are attached with standard wood screws, but we recommend using flatheads to preserve the flange. The volumes are available in four different colors.