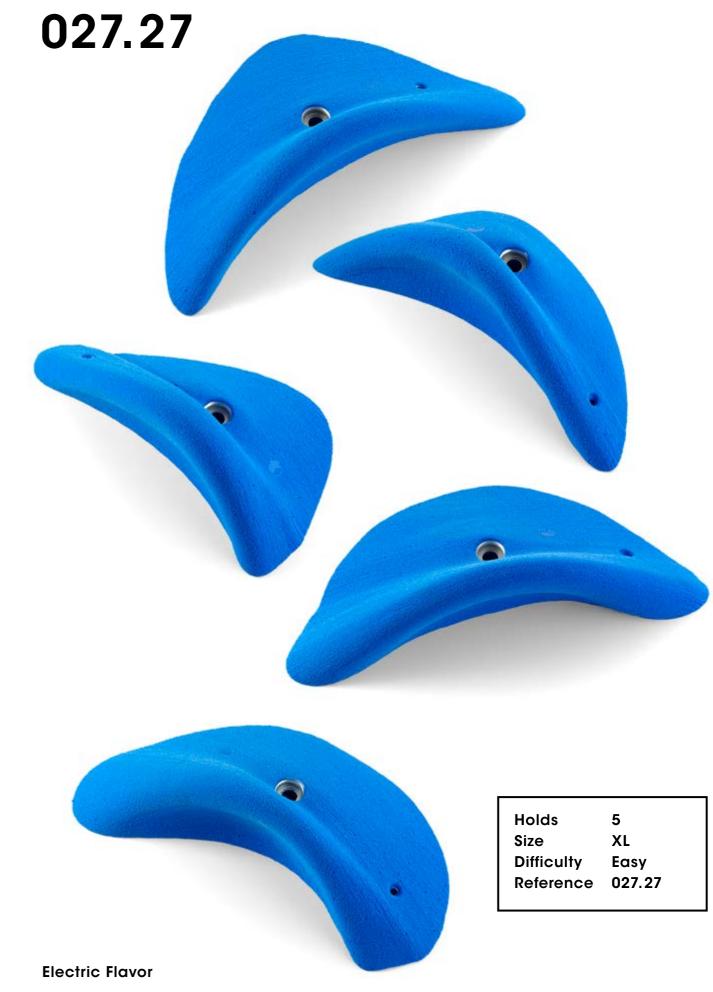

# O27.22 Holds 5 Size S Difficulty Hard Reference 027.22

46

027.25

027.34

027.38

**Electric Flavor** 