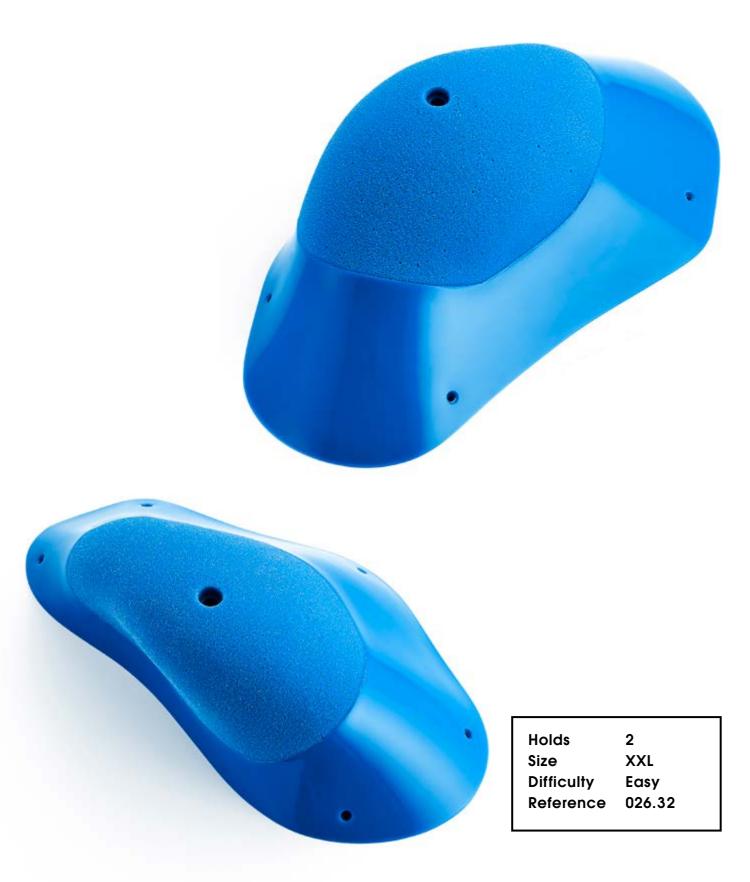

2 XXL Easy 026.31

| Holds      | 1      |
|------------|--------|
| Size       | XXL    |
| Difficulty | Hard   |
| Reference  | 026.33 |
|            |        |

| Holds      | 1        |
|------------|----------|
| Size       | XXXL     |
| Difficulty | Moderate |
| Reference  | 026.35   |
|            |          |