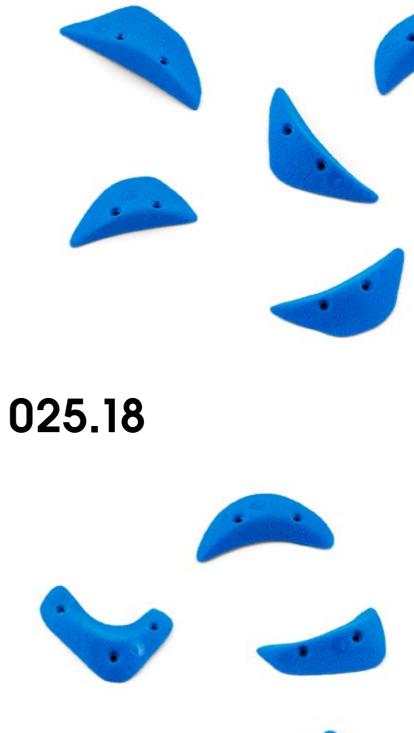

| Holds      | 5      |
|------------|--------|
| Size       | S      |
| Difficulty | Hard   |
| Reference  | 025.17 |

| Holds      | 5      |
|------------|--------|
| Size       | S      |
| Difficulty | Hard   |
| Reference  | 025.18 |
|            |        |