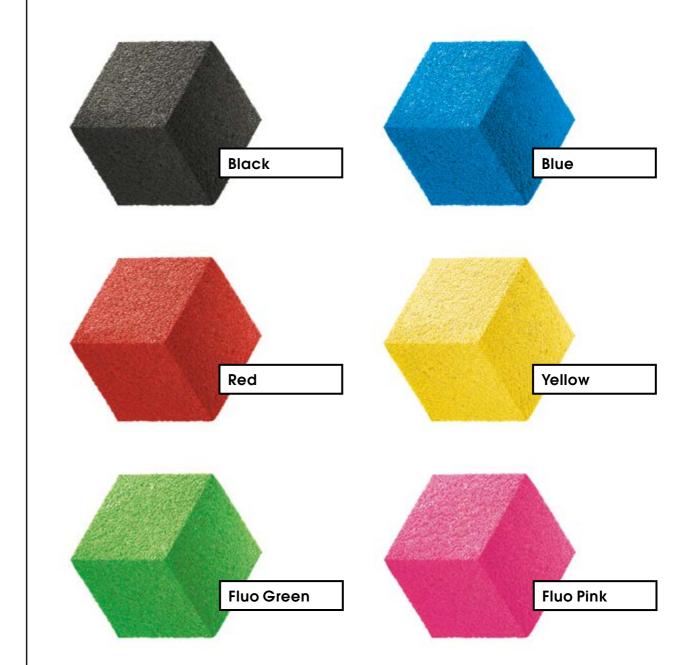

or the bolthole. Laurent Laporte devised this system exclusively for Cheeta holds and Flatholds to avoid the use of the bolthole for fingers thus optimising the use of the designed grip. It screws into large threads on the inside of the bolthole and can easily be tightened by hand or with a coin. Additional caps in packs of 15 are available in all the colours in our

#### Volumes

catalogue.

Plugs

Flathold volumes are made of a mix of polyester resin and fiberglass that is then covered with quartz sand to get a fine texture with good friction. This process allows for very thin, light and strong shapes. The volumes are attached with standard wood screws, but we recommend using flatheads to preserve the flange. The volumes are available in four different colors.



### **Volumes colors**





## Contact

#### Flathold Sàrl

Rue de Soleure 25 CH - 2740 Moutier info@flathold.com flathold.com 0041 78 811 00 15

### Impressum

#### **Pictures**

Antal Thoma (Studio) antalthoma.ch Jonas Chapuis (Workshop) brionebouldering.com

#### Text

Josette Seydoux Joseph Barnes (Translation)

#### Graphic design

Vincent Delachaux Jérôme Konrad structo.ch

flathold.com