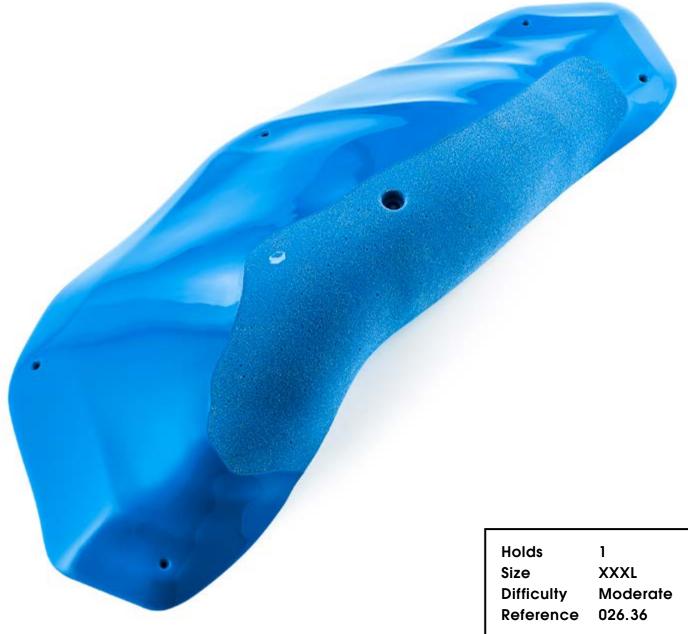

2 XXL Easy 026.31

| Holds      | 1      |
|------------|--------|
| Size       | XXL    |
| Difficulty | Hard   |
| Reference  | 026.33 |
|            |        |

| Holds      | 1        |
|------------|----------|
| Size       | XXXL     |
| Difficulty | Moderate |
| Reference  | 026.35   |
|            |          |