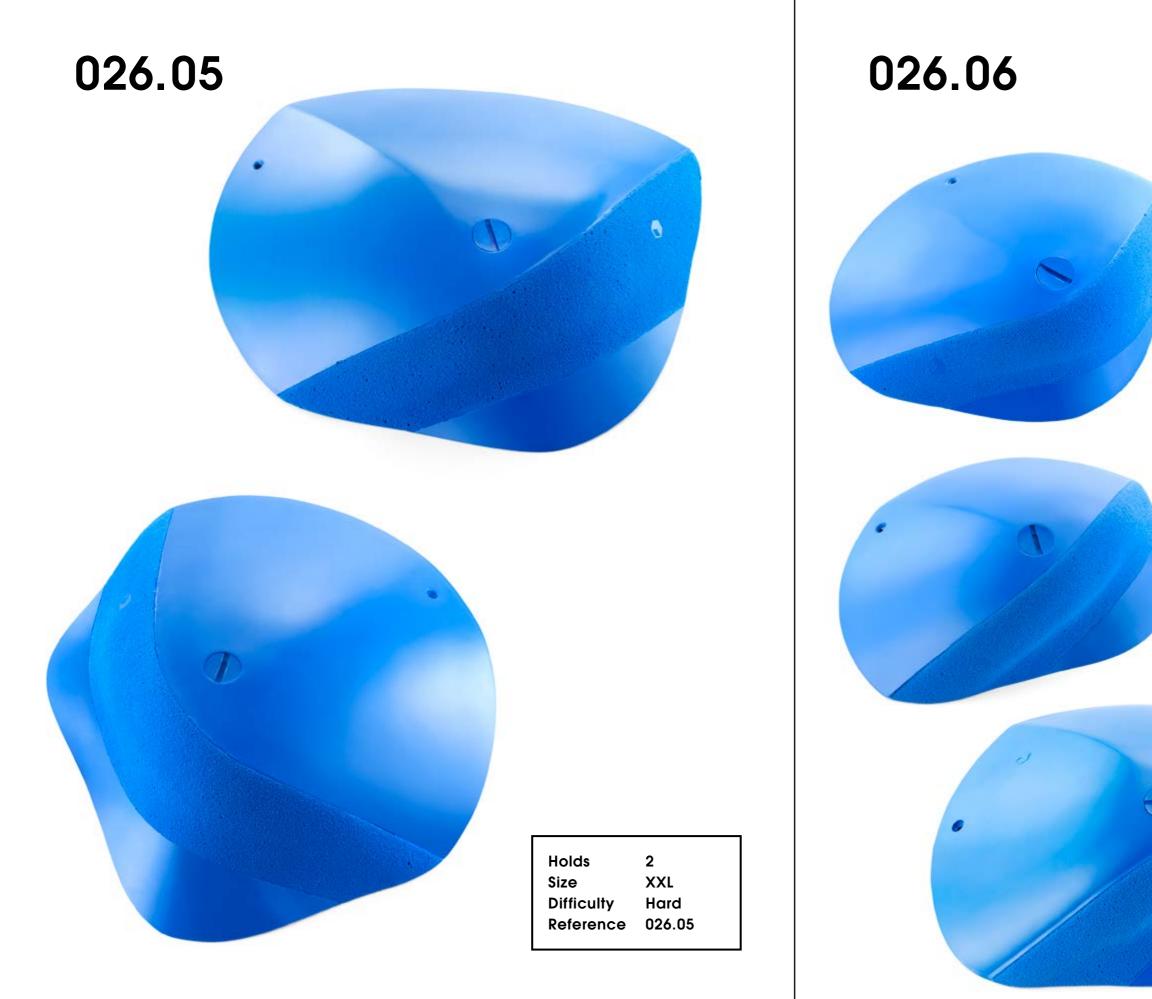

54

Holds Size Difficulty Reference 2 XXL Moderate 026.04

55

Holds Size Difficulty Reference

5 XL Moderate 026.06