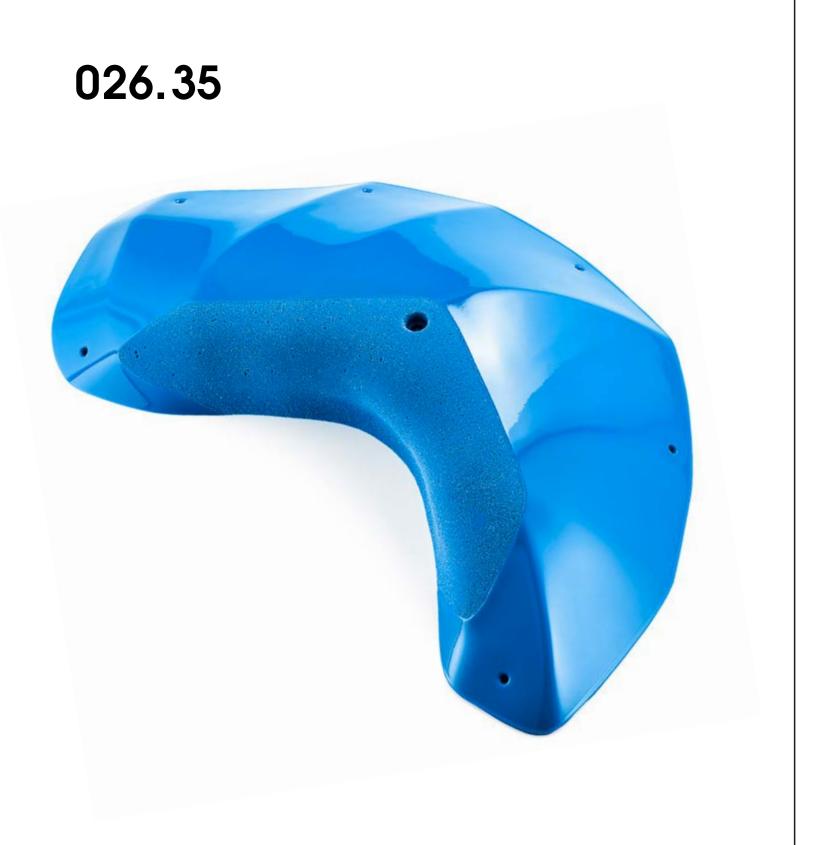

2 XXL Easy 026.31

| Holds      | 1      |
|------------|--------|
| Size       | XXL    |
| Difficulty | Hard   |
| Reference  | 026.33 |
|            |        |

| Holds      | 1        |
|------------|----------|
| Size       | XXXL     |
| Difficulty | Moderate |
| Reference  | 026.35   |
|            |          |