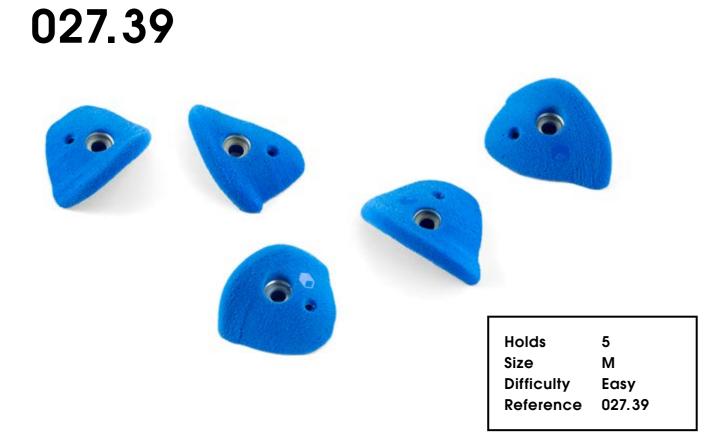

5 Μ Moderate 027.33

027.38

**Electric Flavor** 

| Holds      | 5      |
|------------|--------|
| Size       | М      |
| Difficulty | Easy   |
| Reference  | 027.38 |
|            |        |

027.41

| Holds      | 5      |
|------------|--------|
| Size       | S      |
| Difficulty | Easy   |
| Reference  | 027.41 |
|            |        |