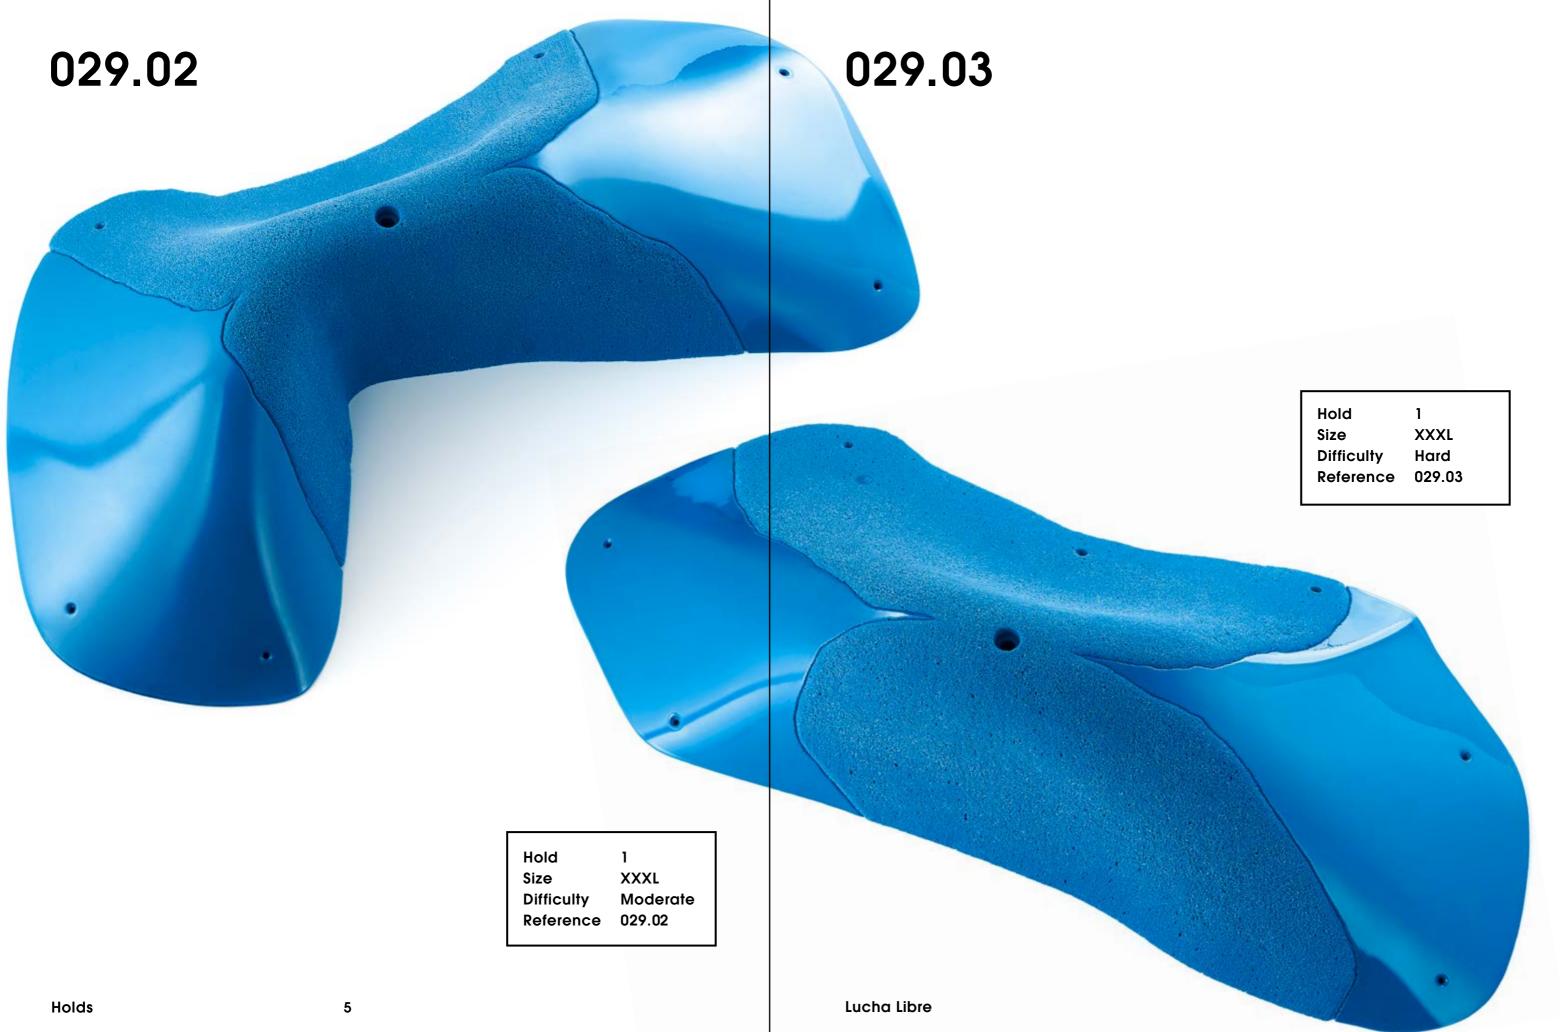

029.01

| Hold       | 1        |
|------------|----------|
| Size       | XXXL     |
| Difficulty | Moderate |
| Reference  | 029.01   |
|            |          |

Holds

Lucha Libre

| Hold       | 1      |
|------------|--------|
| Size       | XXXL   |
| Difficulty | Hard   |
| Reference  | 029.03 |
|            |        |

| 029.04  |                                                           | 029.05      |
|---------|-----------------------------------------------------------|-------------|
|         |                                                           |             |
|         |                                                           |             |
|         |                                                           |             |
| Holds 6 | Hold 1<br>Size XXL<br>Difficulty Hard<br>Reference 029.04 | Lucha Libre |