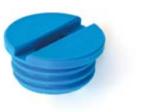

Certain of our larger holds have a screw-in cap for the bolthole. Laurent Laporte devised this system exclusively for Cheeta holds and Flatholds to avoid the use of the bolthole for fingers thus optimising the use of the designed grip. It screws into large threads on the inside of the bolthole and can easily be tightened by hand or with a coin. Additional caps in packs of 15 are available in all the colours in our