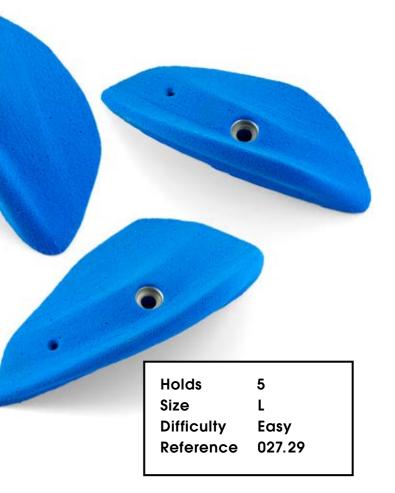

**Electric Flavor** 

0

| Holds      | 5  |
|------------|----|
| Size       | L  |
| Difficulty | Ec |
| Reference  | 02 |
|            |    |

L Easy 027.30

027.33 6

027.34

| Holds      |
|------------|
| Size       |
| Difficulty |
| Reference  |
|            |