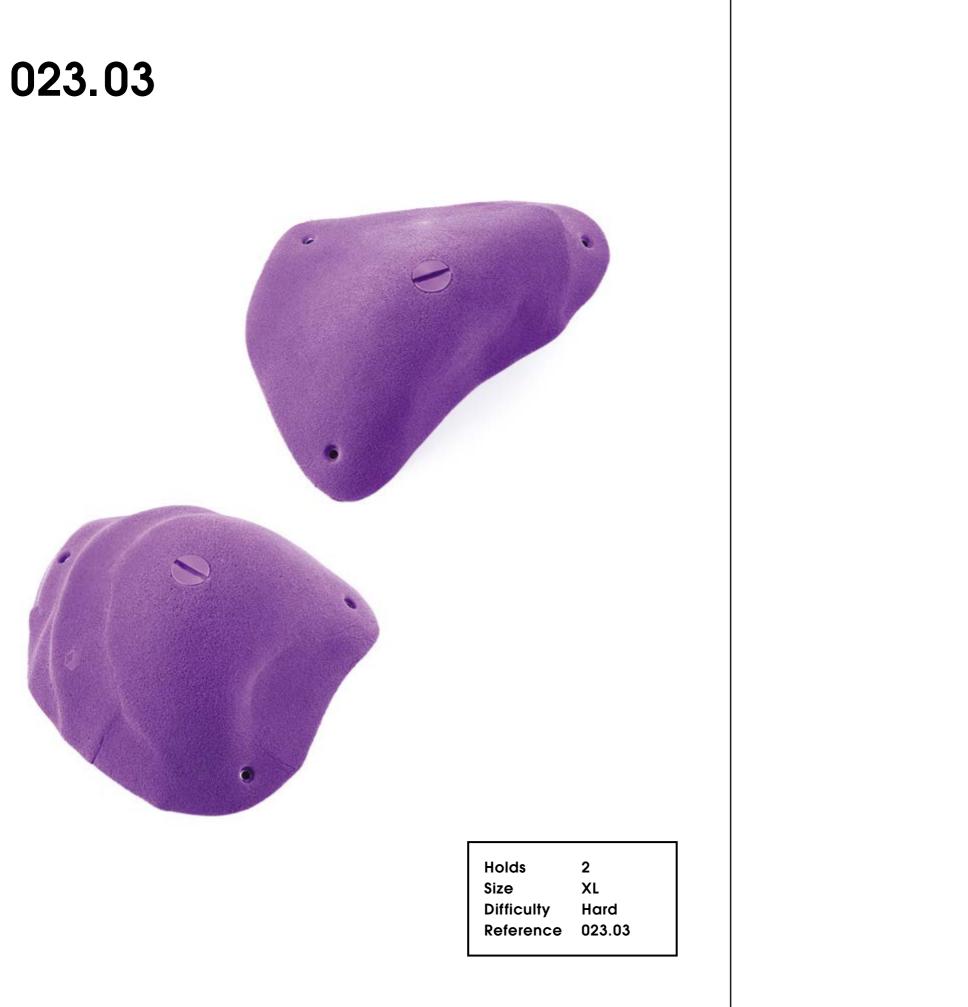

#### 023.01

| Hold       | 1        |
|------------|----------|
| Size       | XXL      |
| Difficulty | Moderate |
| Reference  | 023.01   |
|            |          |

023.02

6.

**Desert Session** 

Holds Size Difficulty Reference

2 XL Hard 023.02