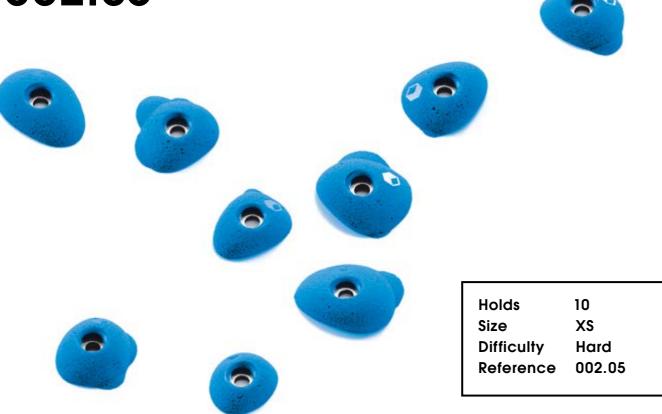

# Bigfoot

CM 10 20

002.05

 $\bigcirc$ 

| Holds      | 10     |
|------------|--------|
| Size       | XS     |
| Difficulty | Hard   |
| Reference  | 002.06 |
|            |        |