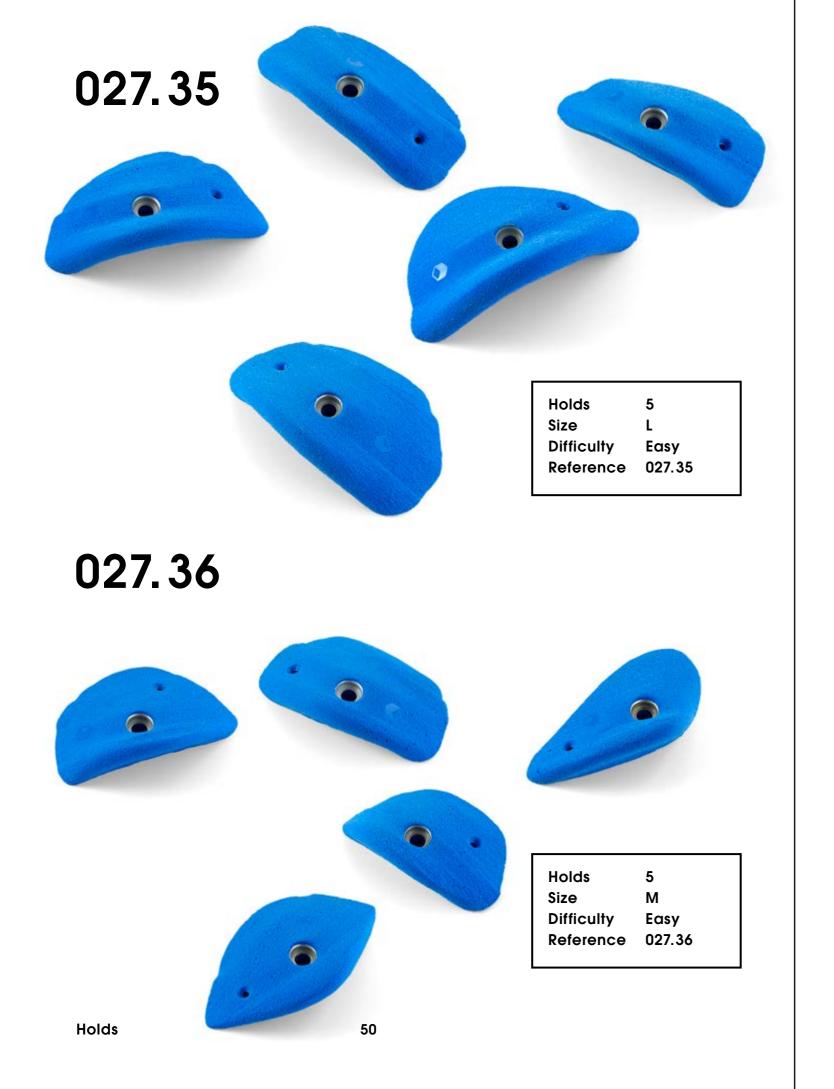

5 Μ Moderate 027.33

027.38

**Electric Flavor** 

| Holds      | 5      |
|------------|--------|
| Size       | М      |
| Difficulty | Easy   |
| Reference  | 027.38 |
|            |        |

027.41

| Holds      | 5      |
|------------|--------|
| Size       | S      |
| Difficulty | Easy   |
| Reference  | 027.41 |
|            |        |

| Holds      | 5      |
|------------|--------|
| Size       | S      |
| Difficulty | Easy   |
| Reference  | 027.42 |
|            |        |