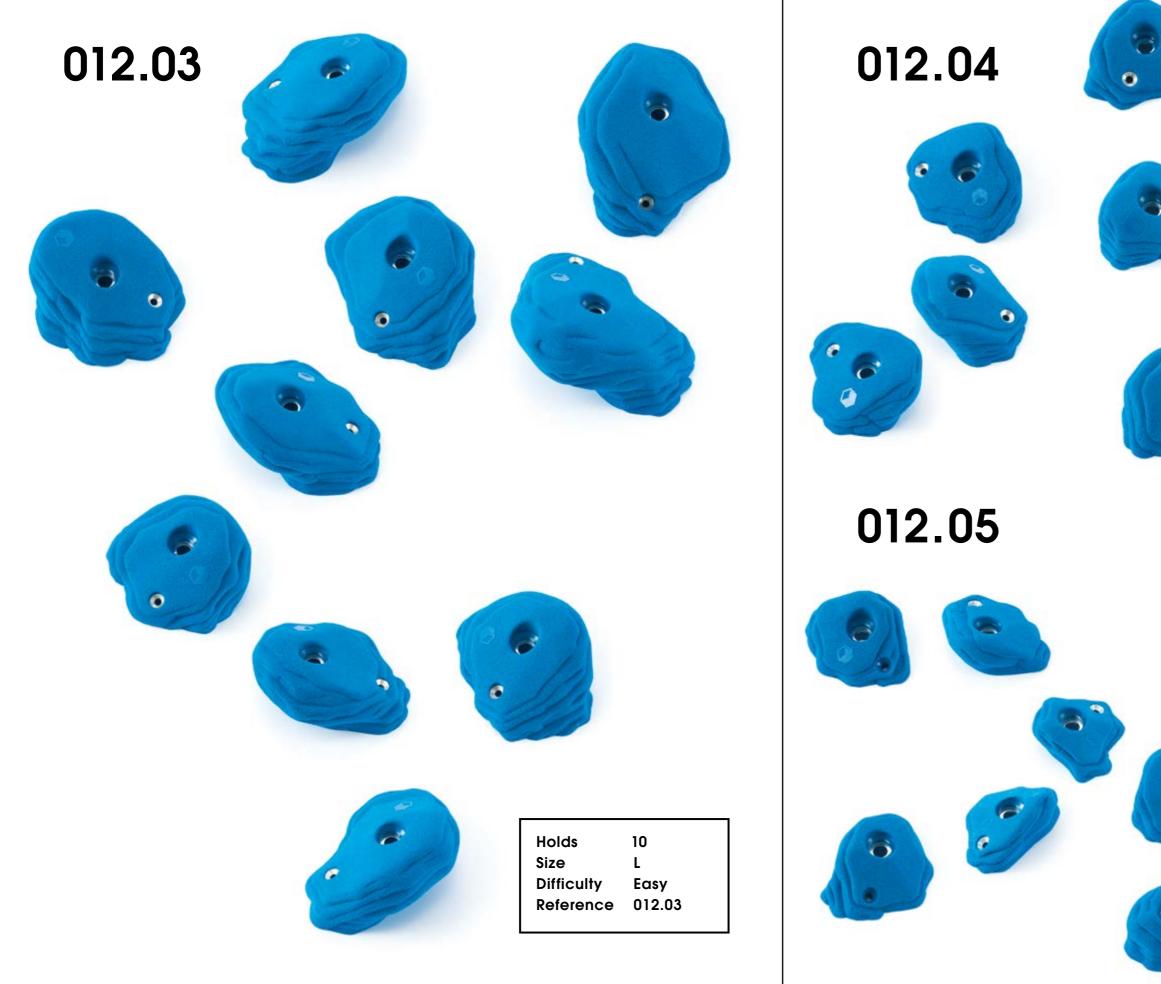

# Cailoux

CM 10 20

012.01

| Hold       | 1      |
|------------|--------|
| Size       | XL     |
| Difficulty | Easy   |
| Reference  | 012.01 |
|            |        |

012.02

0

Cailloux

| Holds      | 5      |
|------------|--------|
| Size       | XL     |
| Difficulty | Easy   |
| Reference  | 012.02 |
|            |        |