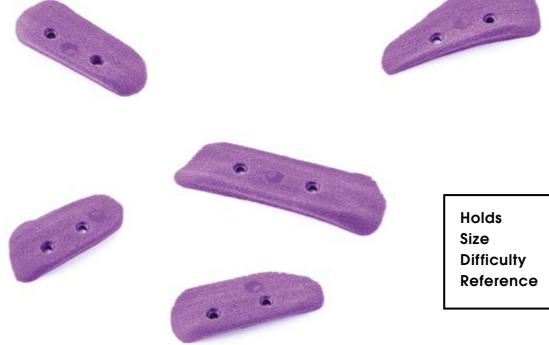

## Schma rotzer

#### CM 10 20

Schmarotzer

5

S

Hard

| * |                                          |                          |  |
|---|------------------------------------------|--------------------------|--|
|   | Holds<br>Size<br>Difficulty<br>Reference | 5<br>S<br>Hard<br>022.04 |  |

| Holds      |  |
|------------|--|
| Size       |  |
| Difficulty |  |
| Reference  |  |