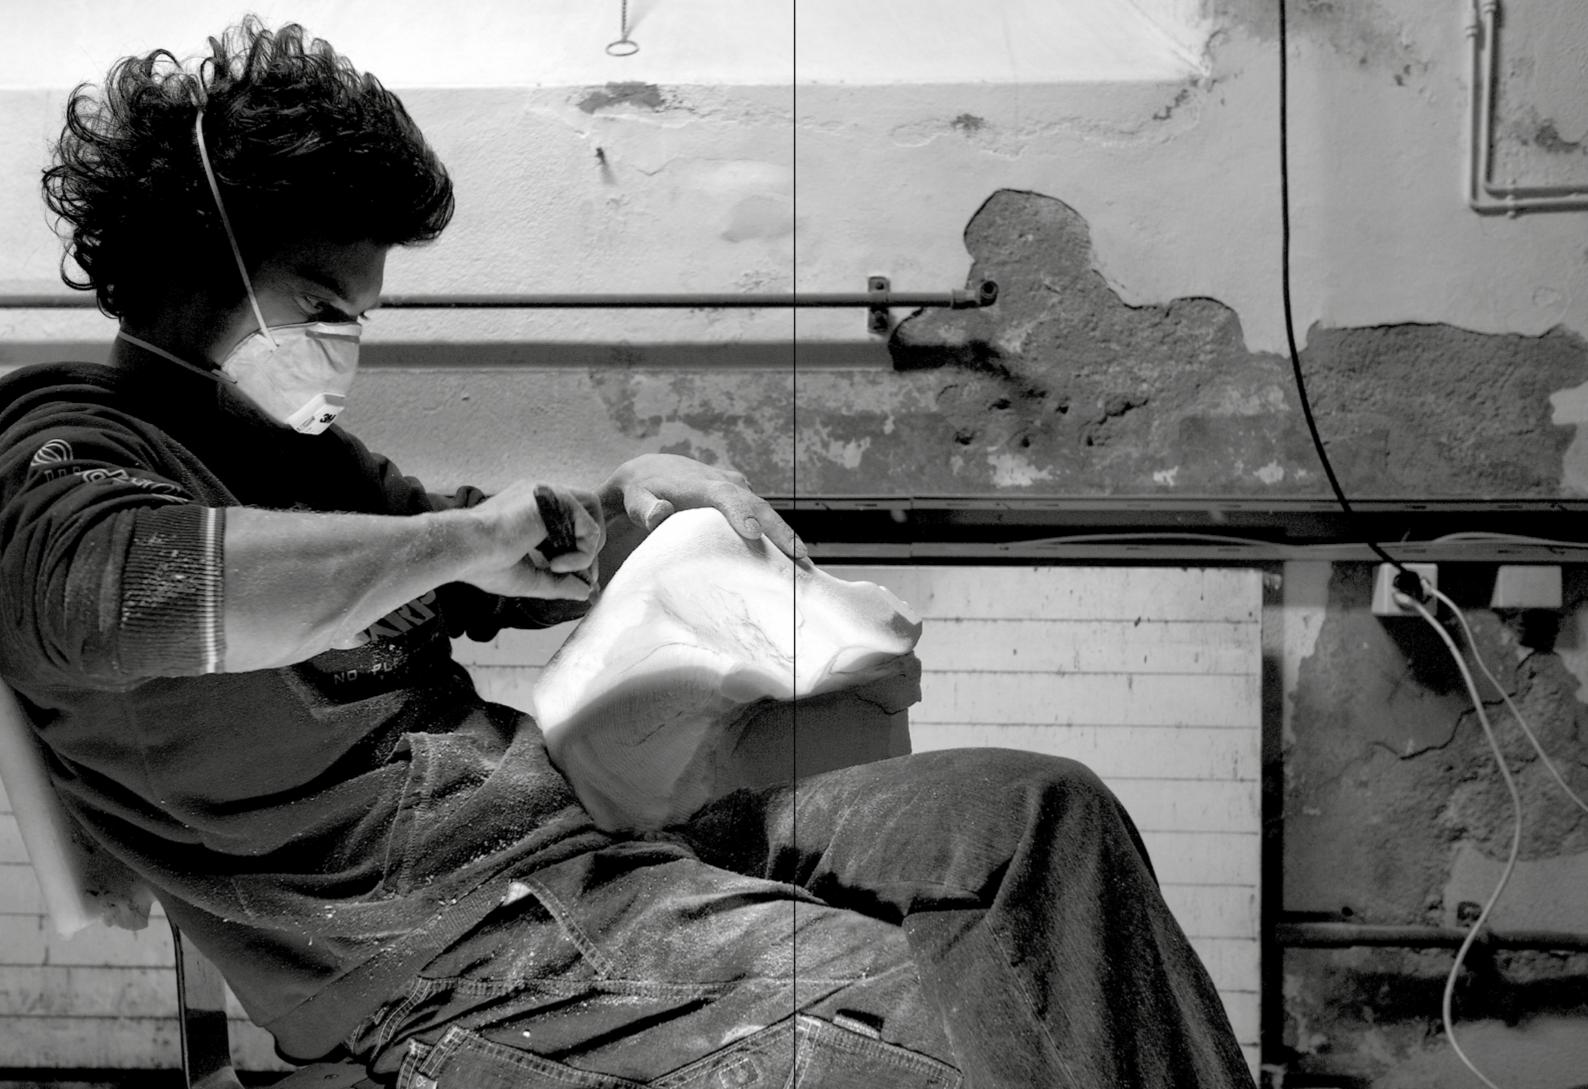

#### Material

Flathold holds are made out of polyurethane resin. Polyurethane ensures a better resistance to impacts as well as to damage due to screw tightening, an advantage that polyester cannot provide. We use a first-rate type of polyurethane and we carefully control every single hold at every stage of the production. Therefore, we are able to offer a product of top quality that has a long lifespan both on indoor and outdoor climbing walls.

#### **Pictures**

Antal Thoma (Studio) antalthoma.ch Jonas Chapuis (Workshop) brionebouldering.com