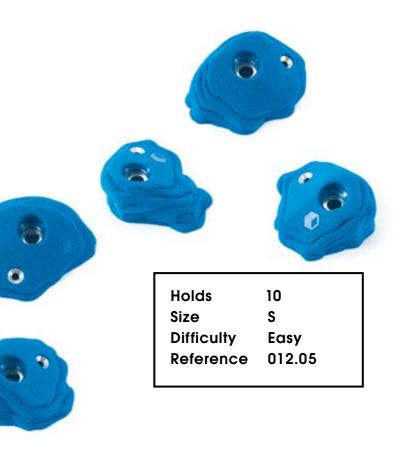

# Cailoux

CM 10 20

012.01

| Hold       | 1      |
|------------|--------|
| Size       | XL     |
| Difficulty | Easy   |
| Reference  | 012.01 |
|            |        |

012.02

0

Cailloux

| Holds      | 5      |
|------------|--------|
| Size       | XL     |
| Difficulty | Easy   |
| Reference  | 012.02 |
|            |        |

Cailloux

Holds Size Difficulty Reference 10 XS Hard 010.06