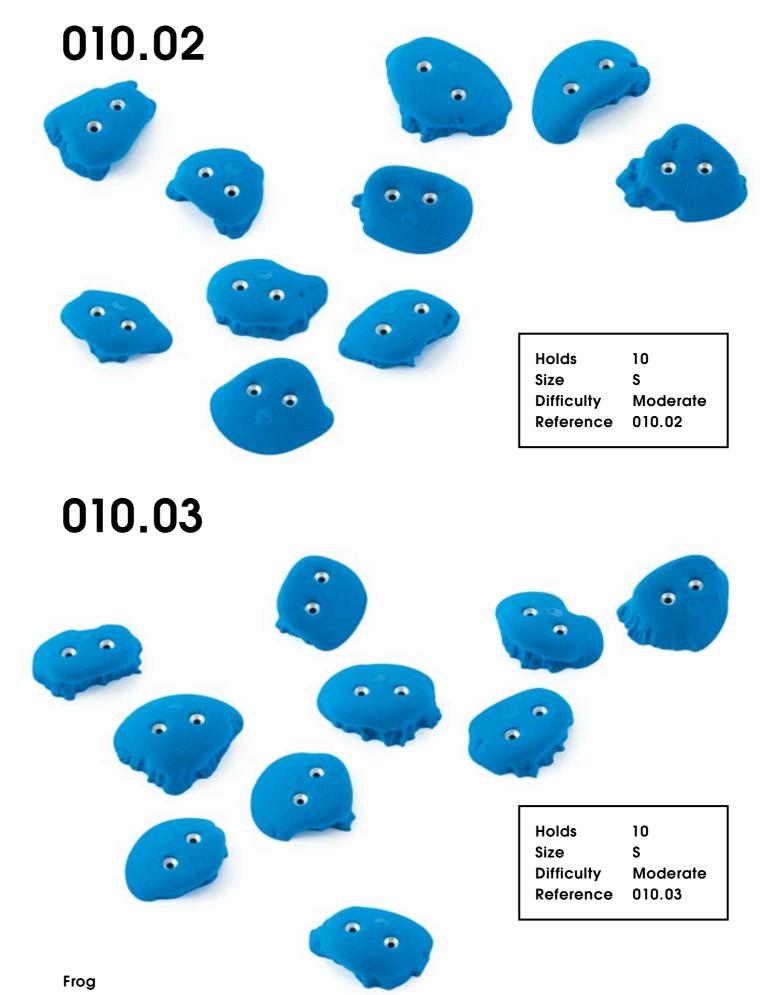

# Maggot

CM 10 20

014.01

| Hold       | 1      |
|------------|--------|
| Size       | XL     |
| Difficulty | Easy   |
| Reference  | 014.01 |
|            |        |

014.03

Maggot

Size Difficulty Reference XL Easy 014.02