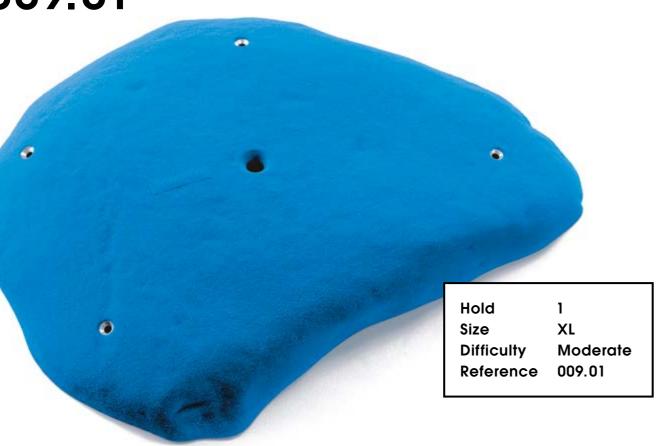

029.01

| Hold       | 1        |
|------------|----------|
| Size       | XXXL     |
| Difficulty | Moderate |
| Reference  | 029.01   |
|            |          |

Holds

Lucha Libre

| Hold       | 1      |
|------------|--------|
| Size       | XXXL   |
| Difficulty | Hard   |
| Reference  | 029.03 |
|            |        |