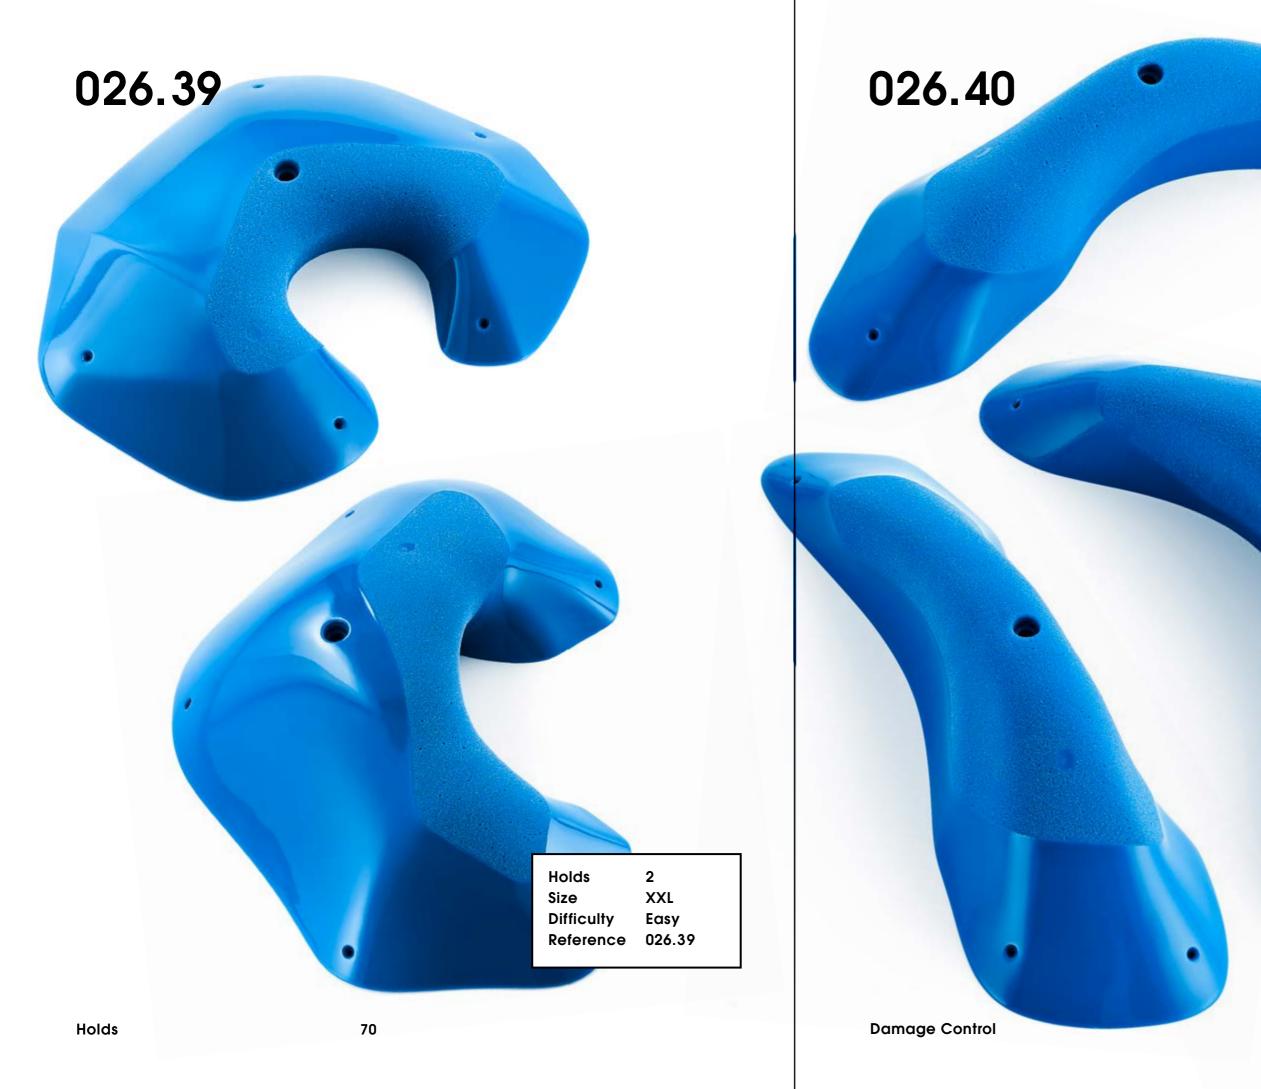

026.37

| Holds      | 2   |
|------------|-----|
| Size       | XXL |
| Difficulty | Eas |
| Reference  | 026 |
|            |     |

2 XXL Easy 026.37

Reference

Moderate 026.38

Holds Size Difficulty Reference 2 XXL Moderate 026.40