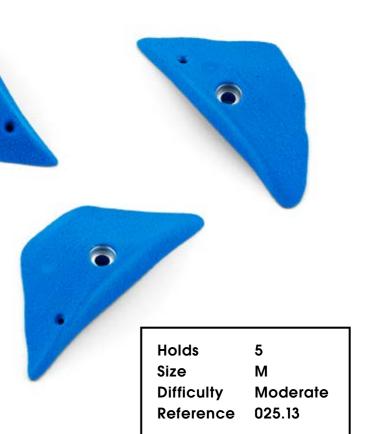

Tokyo 2020

Holds Size Difficulty Reference

5 L Moderate 025.11

| Holds      | 5      |
|------------|--------|
| Size       | Μ      |
| Difficulty | Hard   |
| Reference  | 025.14 |
|            |        |