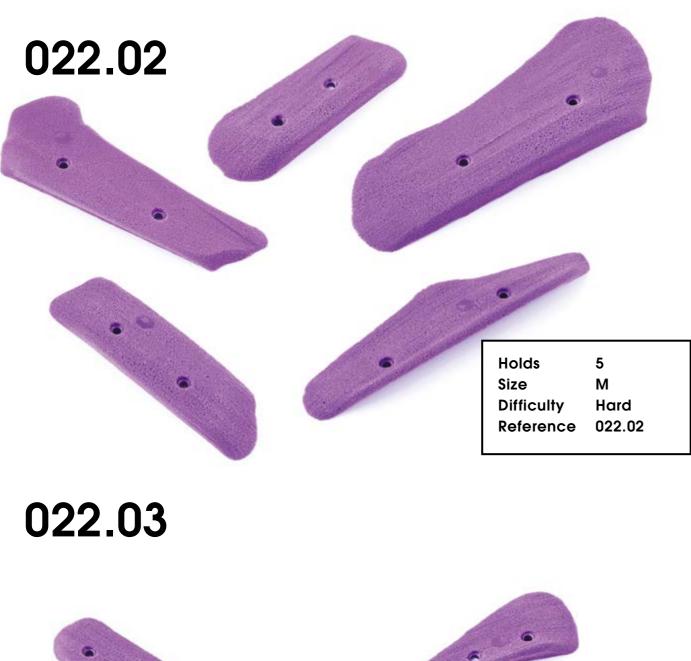

## Schma rotzer

#### CM 10 20

Schmarotzer

5

S

Hard

| * |                                          |                          |  |
|---|------------------------------------------|--------------------------|--|
|   | Holds<br>Size<br>Difficulty<br>Reference | 5<br>S<br>Hard<br>022.04 |  |

| Holds      |  |
|------------|--|
| Size       |  |
| Difficulty |  |
| Reference  |  |