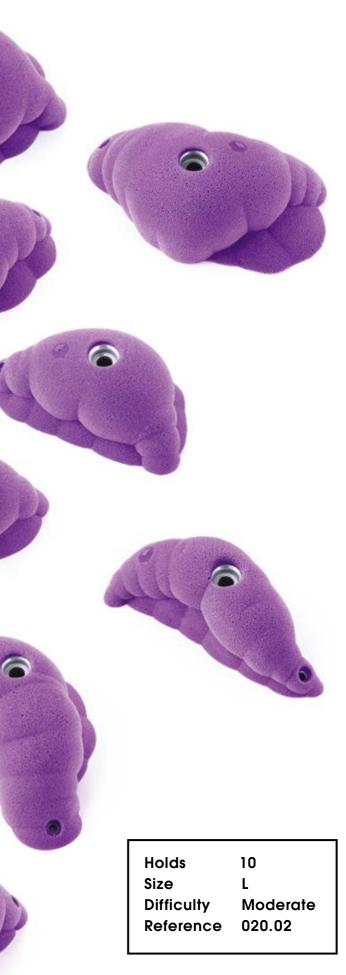

## Slug

#### CM 10 20

| Hold       | 1        |
|------------|----------|
| Size       | XL       |
| Difficulty | Moderate |
| Reference  | 020.01   |
|            |          |

| 020.02 | 6 |
|--------|---|
|        |   |
|        |   |
|        |   |