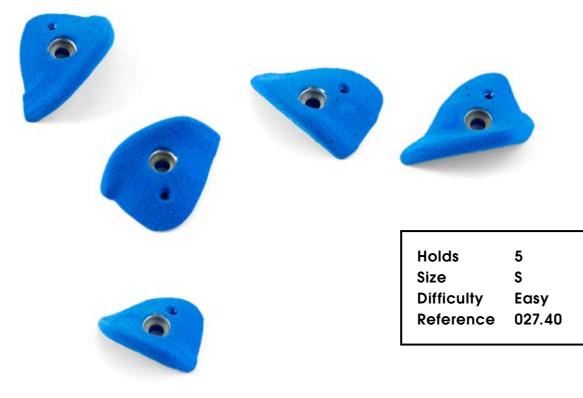

5 Μ Moderate 027.33

027.38

**Electric Flavor** 

| Holds      | 5      |
|------------|--------|
| Size       | М      |
| Difficulty | Easy   |
| Reference  | 027.38 |
|            |        |

027.41

| Holds      | 5      |
|------------|--------|
| Size       | S      |
| Difficulty | Easy   |
| Reference  | 027.41 |
|            |        |

| Holds      | 5      |
|------------|--------|
| Size       | S      |
| Difficulty | Easy   |
| Reference  | 027.42 |
|            |        |