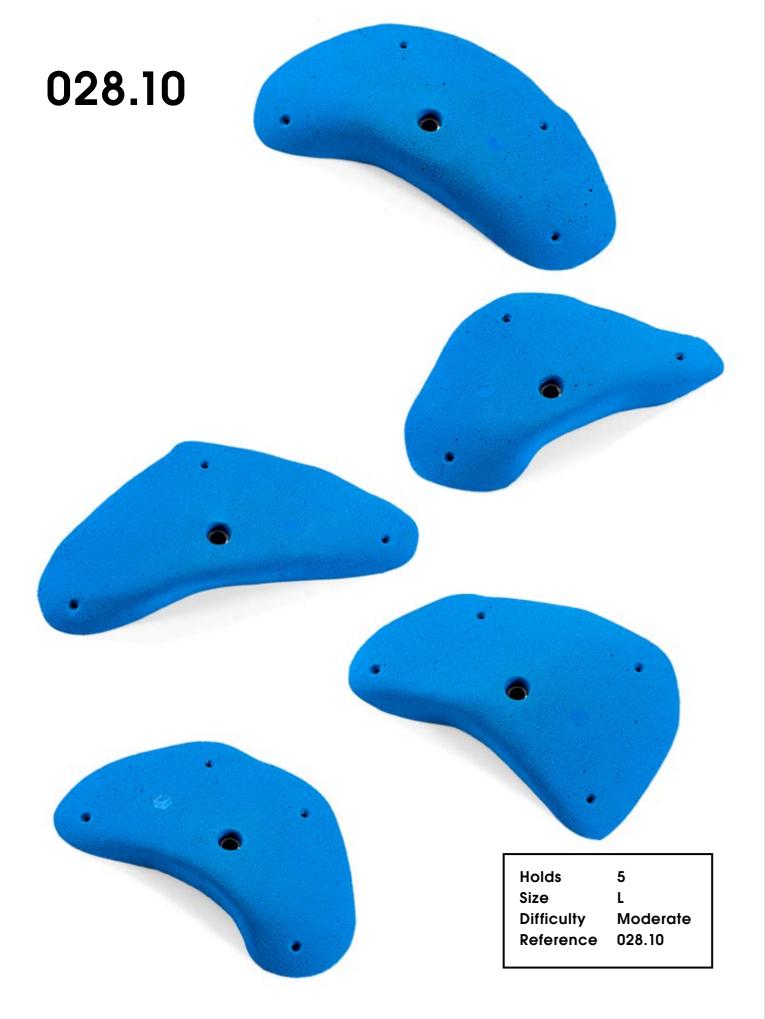

Hold Size Difficulty Reference

1 XXL Hard 028.24

| Hold       | 1      |
|------------|--------|
| Size       | XXL    |
| Difficulty | Easy   |
| Reference  | 028.26 |
|            |        |

| Hold       | 1      |
|------------|--------|
| Size       | XXL    |
| Difficulty | Easy   |
| Reference  | 028.28 |
|            |        |