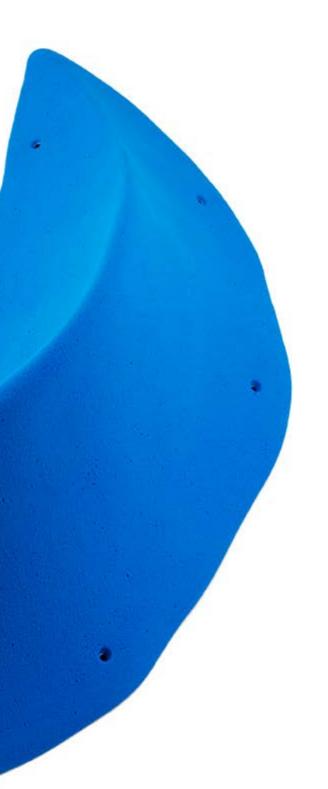

#### CM 10 20

025.01

Hold Size Difficulty Reference

1 XXXL Moderate 025.01

Hold Size Difficulty Reference 1 XXL Moderate 025.03

| Holds          | 5      |
|----------------|--------|
| 0:             |        |
| Size           | L      |
| Difficulty     | Hard   |
| ,<br>Doforonco | 025.09 |
| Reference      | 025.09 |
|                |        |