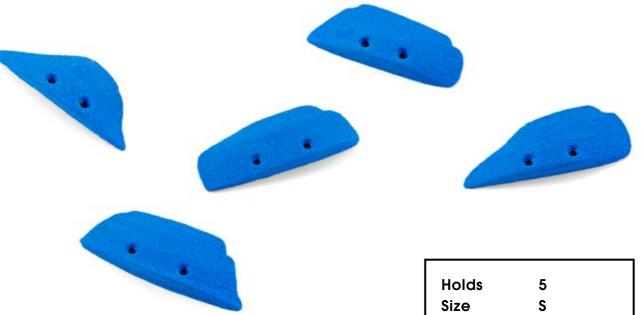

Holds Size Difficulty Reference 028.13

5 XL Moderate

6

| Holds      | 5      |
|------------|--------|
| Size       | Μ      |
| Difficulty | Hard   |
| Reference  | 028.18 |
|            |        |

| Holds      | 5      |
|------------|--------|
| Size       | S      |
| Difficulty | Hard   |
| Reference  | 028.19 |
|            |        |