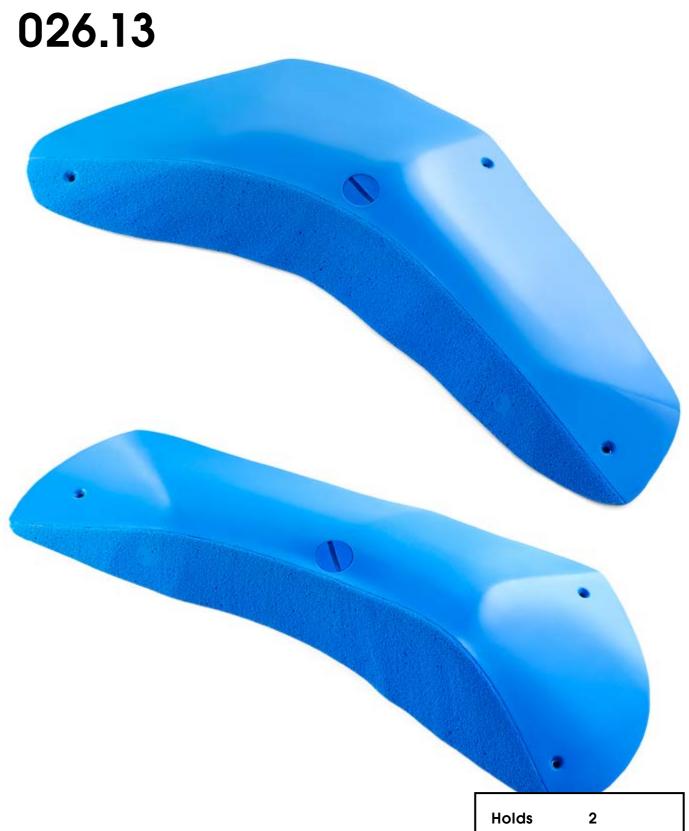

Damage Control

Holds Size Difficulty Reference 2 XXL Moderate 026.11

Size Difficulty Reference 026.13

XL Moderate

| 026.14 |    |                                                          |
|--------|----|----------------------------------------------------------|
| •      |    |                                                          |
|        |    |                                                          |
|        |    | Holds 5<br>Size L<br>Difficulty Hard<br>Reference 026.14 |
| 026.15 |    |                                                          |
|        |    |                                                          |
|        |    | *                                                        |
|        |    | Holds 5<br>Size M<br>Difficulty Hard<br>Reference 026.15 |
| Holds  | 60 |                                                          |