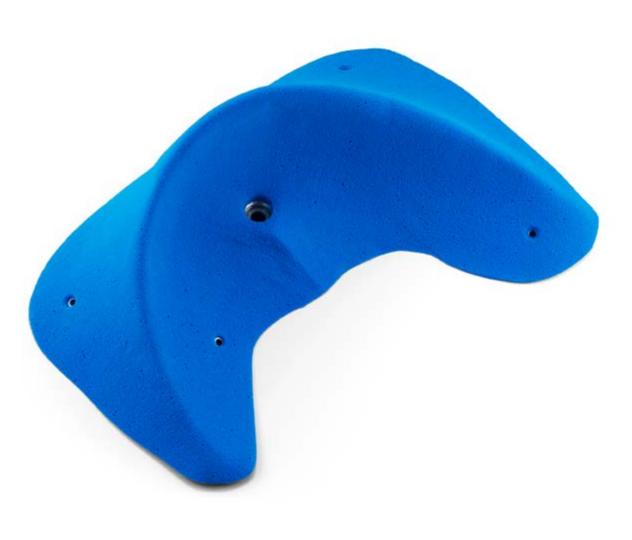

#### CM 10 20

025.01

Hold Size Difficulty Reference

1 XXXL Moderate 025.01

Hold Size Difficulty Reference 1 XXL Moderate 025.03

| Holds          | 5      |
|----------------|--------|
| 0:             |        |
| Size           | L      |
| Difficulty     | Hard   |
| ,<br>Doforonco | 025.09 |
| Reference      | 025.09 |
|                |        |