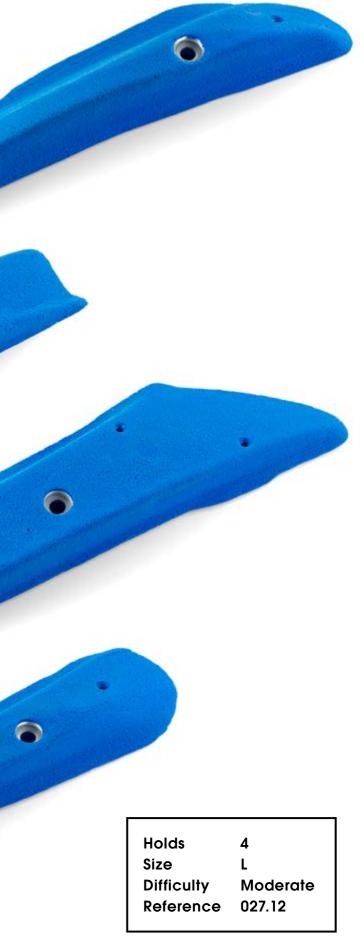

1 XL Moderate 027.10

Holds Size Difficulty Reference

5 L Moderate 027.14

Reference 027.16

Moderate

|        | Holds 5<br>Size M<br>Difficulty Moderate<br>Reference 027.17 |
|--------|--------------------------------------------------------------|
| 027.18 |                                                              |
|        |                                                              |
|        | Holds 5<br>Size M<br>Difficulty Moderate<br>Reference 027.18 |