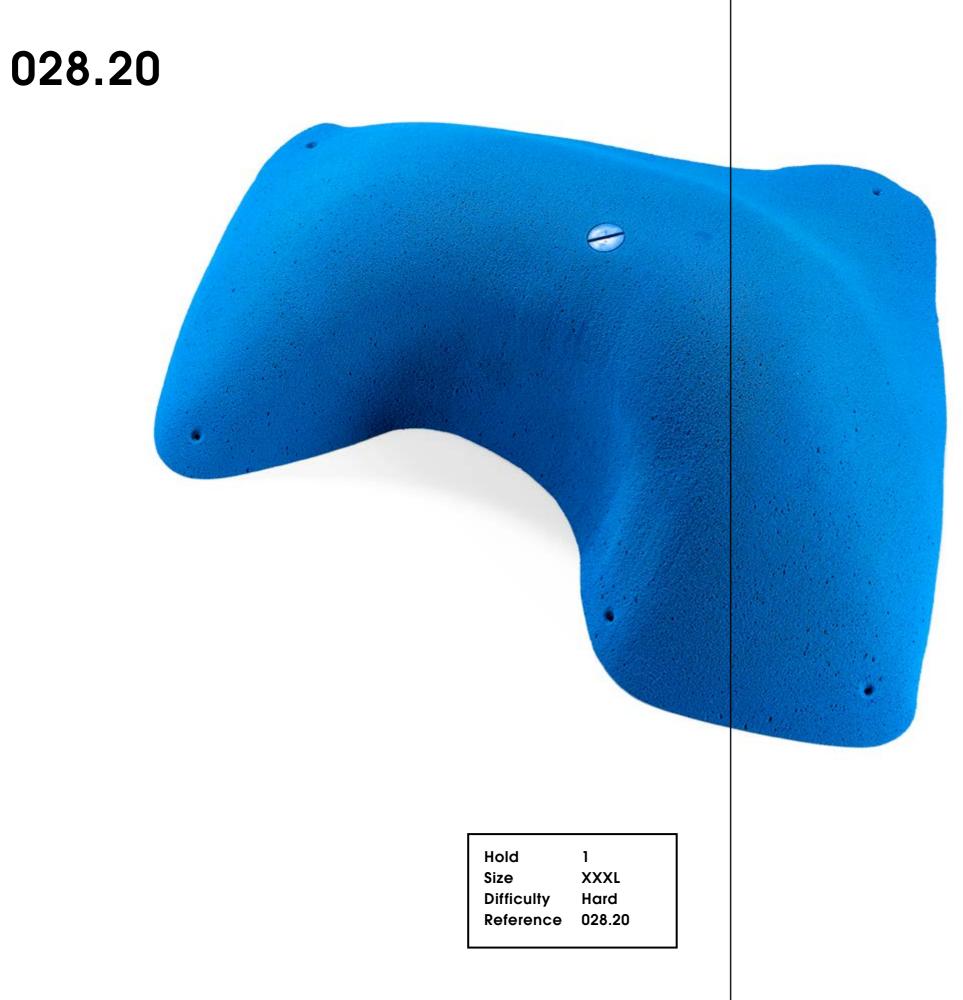

Holds Size Difficulty Reference 028.13

5 XL Moderate

6

| Holds      | 5      |
|------------|--------|
| Size       | Μ      |
| Difficulty | Hard   |
| Reference  | 028.18 |
|            |        |

| Holds      | 5      |
|------------|--------|
| Size       | S      |
| Difficulty | Hard   |
| Reference  | 028.19 |
|            |        |