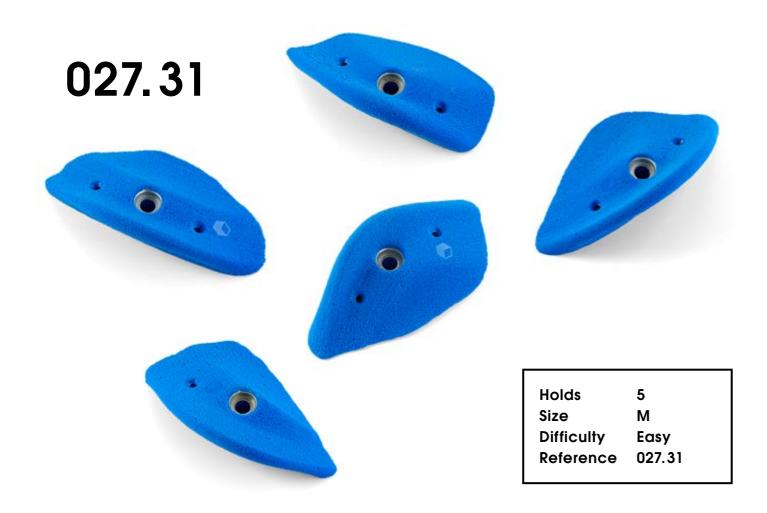

**Electric Flavor** 

0

| Holds      | 5  |
|------------|----|
| Size       | L  |
| Difficulty | Ec |
| Reference  | 02 |
|            |    |

L Easy 027.30

027.33 6

027.34

| Holds      |
|------------|
| Size       |
| Difficulty |
| Reference  |
|            |