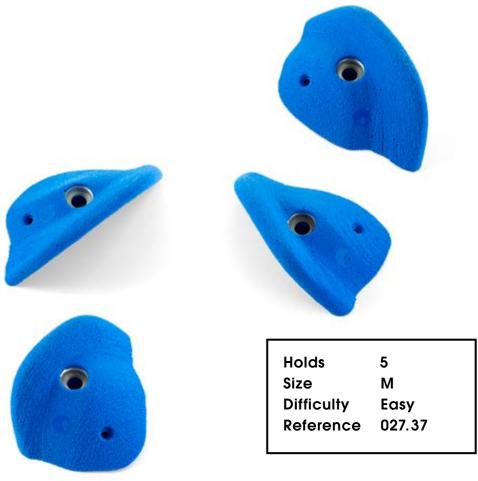

5 Μ Moderate 027.33

027.38

**Electric Flavor** 

| Holds      | 5      |
|------------|--------|
| Size       | М      |
| Difficulty | Easy   |
| Reference  | 027.38 |
|            |        |

027.41

| Holds      | 5      |
|------------|--------|
| Size       | S      |
| Difficulty | Easy   |
| Reference  | 027.41 |
|            |        |