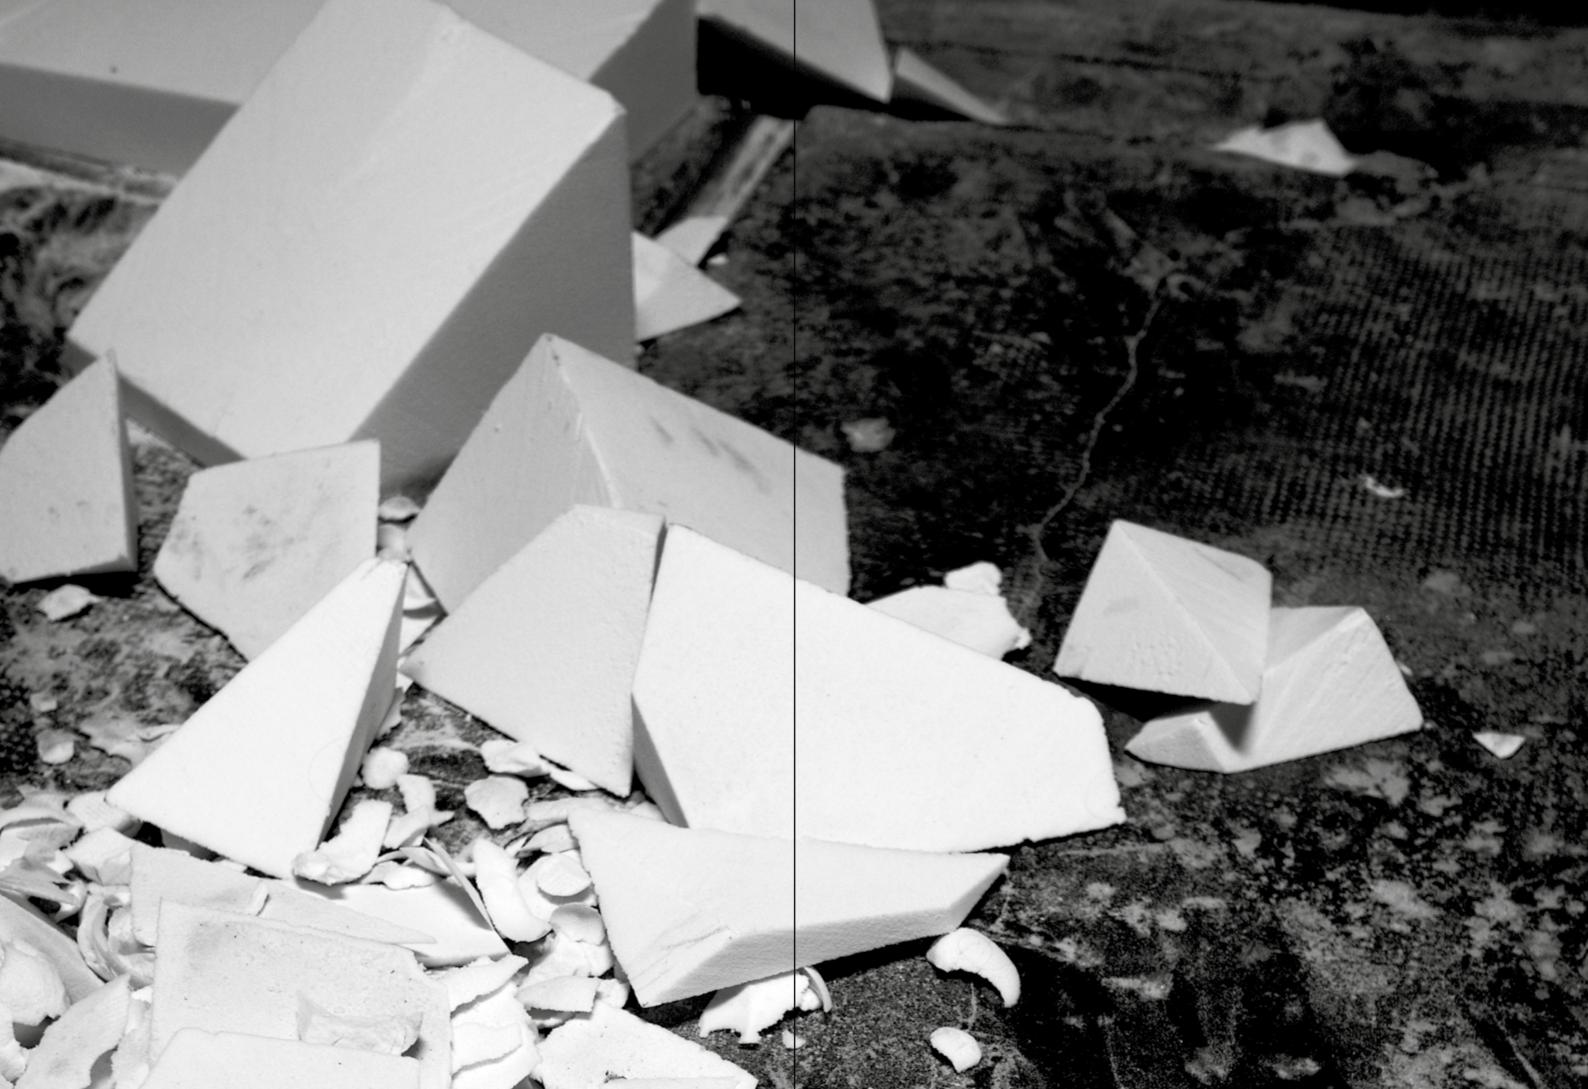

#### Volumes

catalogue.

Plugs

Flathold volumes are made of a mix of polyester resin and fiberglass that is then covered with quartz sand to get a fine texture with good friction. This process allows for very thin, light and strong shapes. The volumes are attached with standard wood screws, but we recommend using flatheads to preserve the flange. The volumes are available in four different colors.