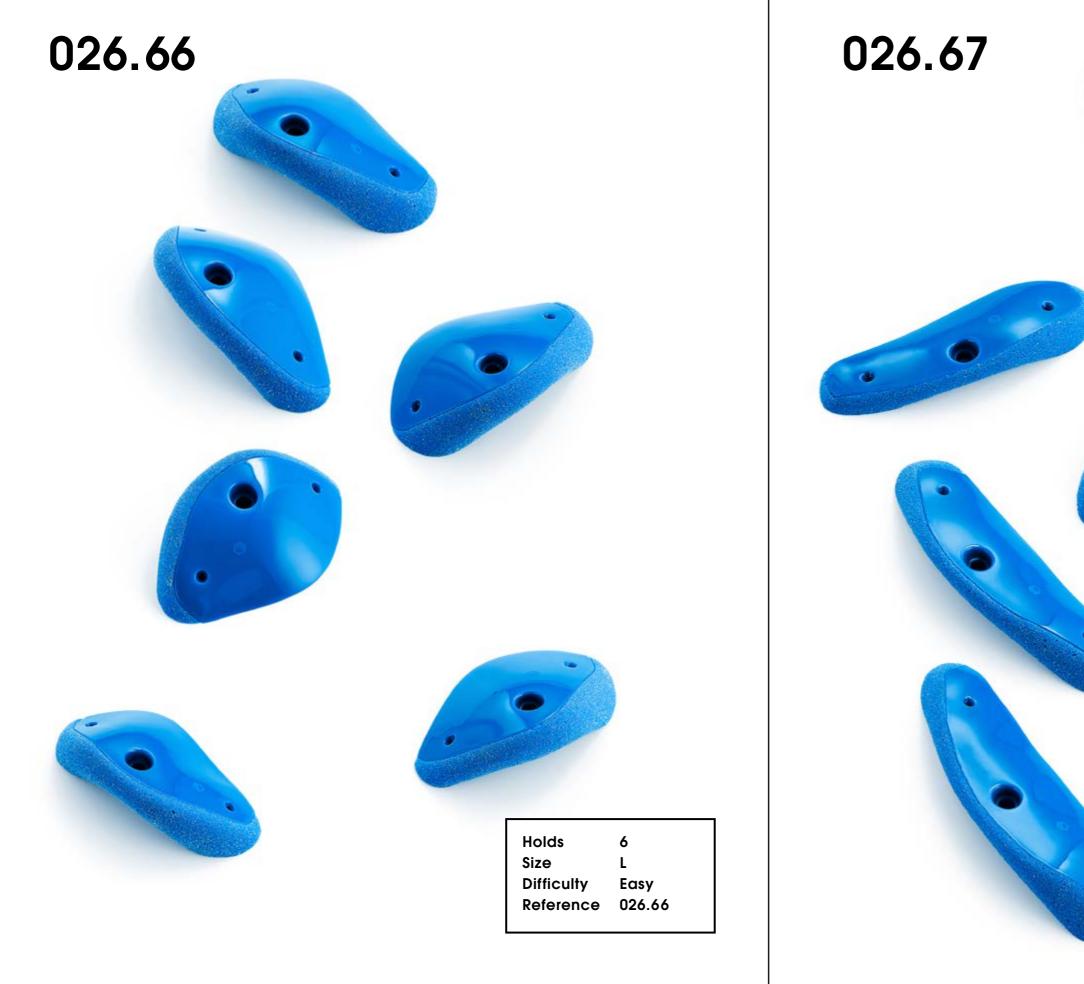

Holds 6 Size L Difficulty Mod Reference 026.

6 L Moderate 026.67

| <section-header></section-header> |                                          |                              | 0 |
|-----------------------------------|------------------------------------------|------------------------------|---|
|                                   |                                          |                              |   |
|                                   | Holds<br>Size<br>Difficulty<br>Reference | 6<br>M<br>Moderate<br>026.68 |   |