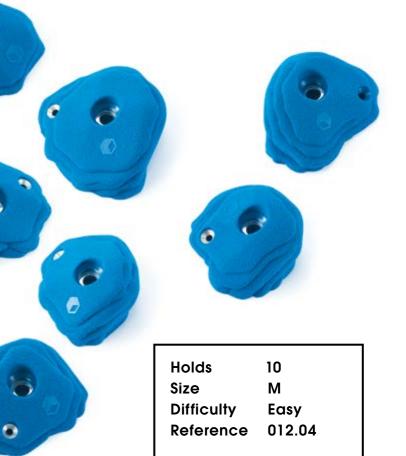

# Cailoux

CM 10 20

012.01

| Hold       | 1      |
|------------|--------|
| Size       | XL     |
| Difficulty | Easy   |
| Reference  | 012.01 |
|            |        |

012.02

0

Cailloux

| Holds      | 5      |
|------------|--------|
| Size       | XL     |
| Difficulty | Easy   |
| Reference  | 012.02 |
|            |        |