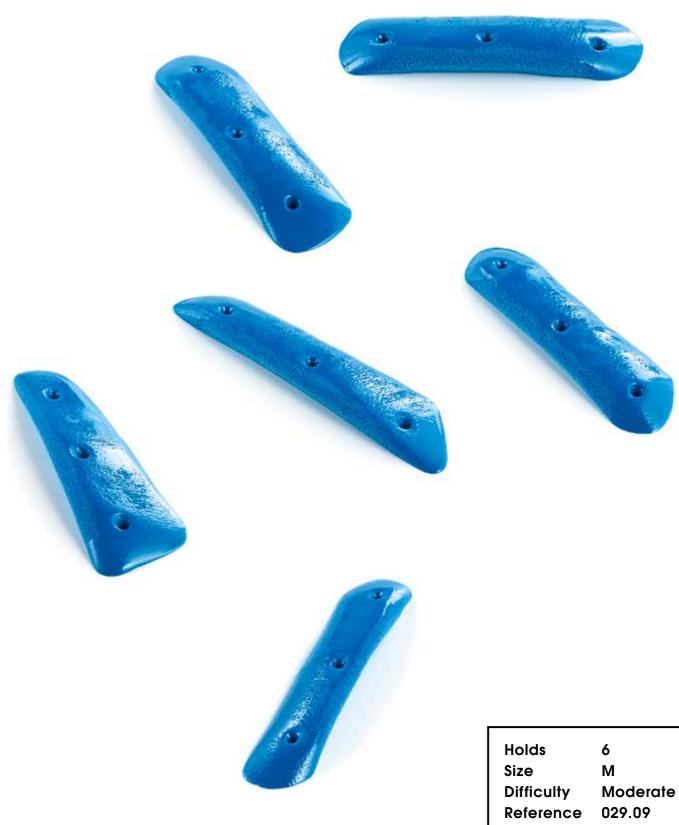

| 029.04  |                                                           | 029.05      |
|---------|-----------------------------------------------------------|-------------|
|         |                                                           |             |
|         |                                                           |             |
|         |                                                           |             |
| Holds 6 | Hold 1<br>Size XXL<br>Difficulty Hard<br>Reference 029.04 | Lucha Libre |