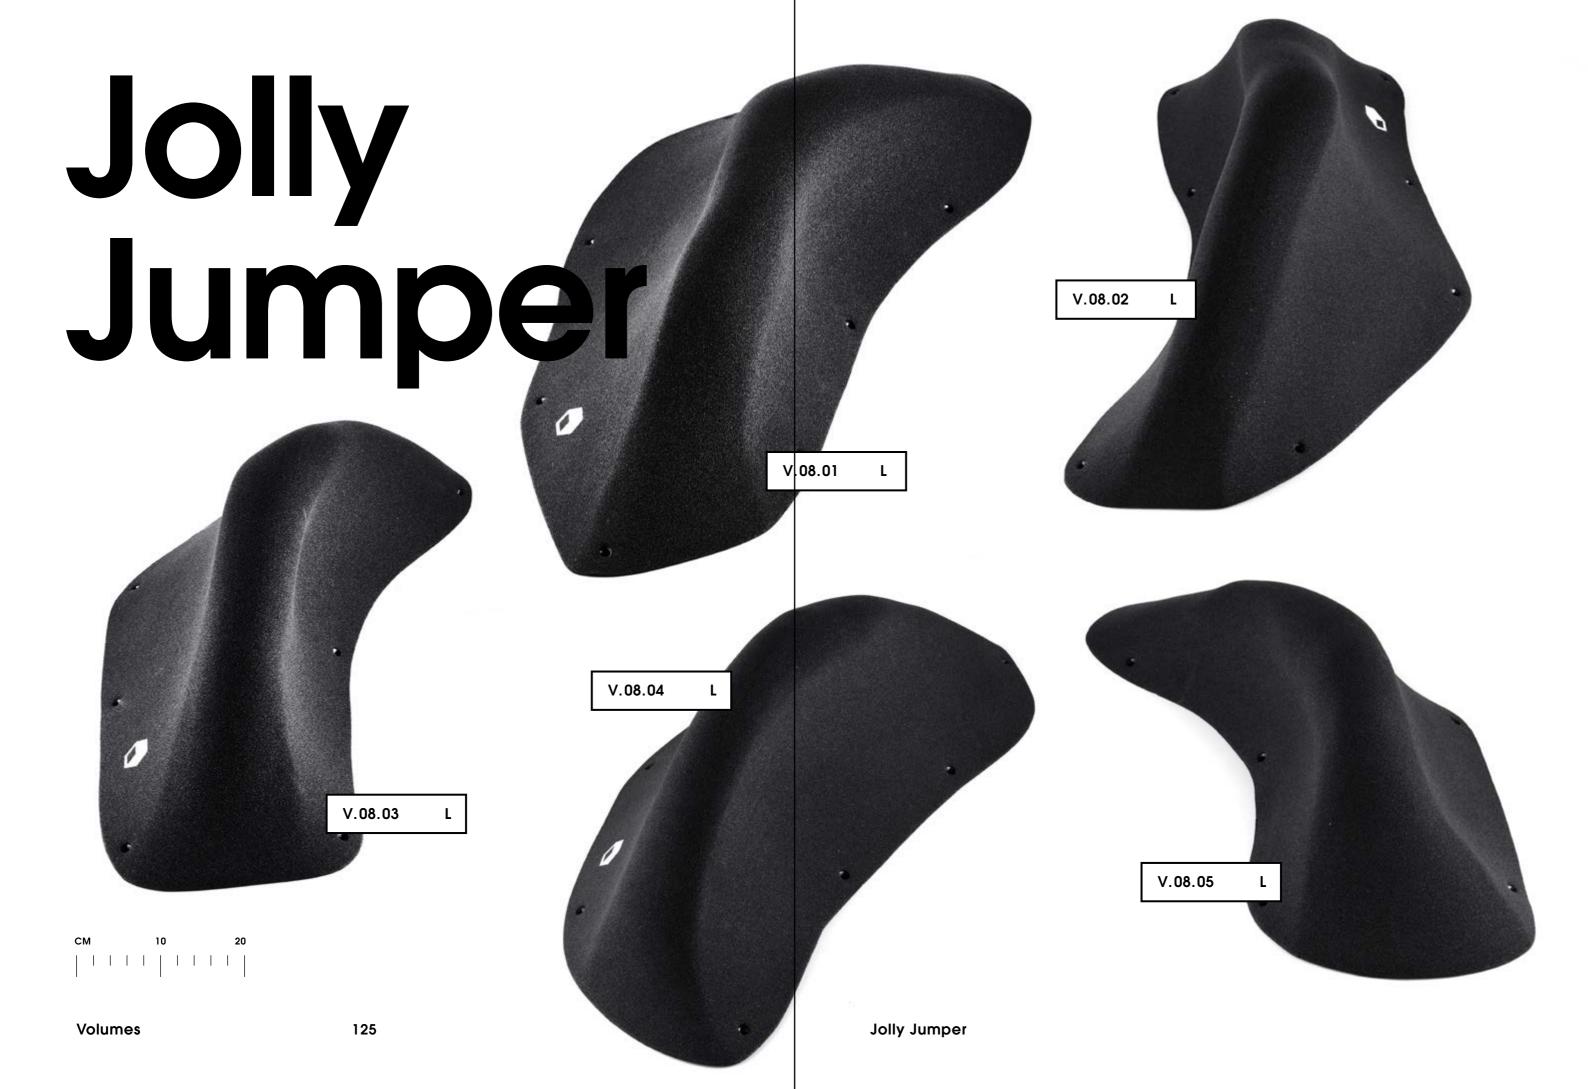

| Volumes |               |     |
|---------|---------------|-----|
|         |               |     |
| V.08    | Jolly Jumper  | 125 |
| V.07    | Border-line   | 126 |
| V.06    | Golden Leaves | 127 |
| V.05    | Tsunami       | 128 |
| V.04    | Thunder-birds | 129 |
| V.03    | Elliot Master | 130 |
| V.02    | Super-star    | 131 |
| V.01    | Revival       | 132 |