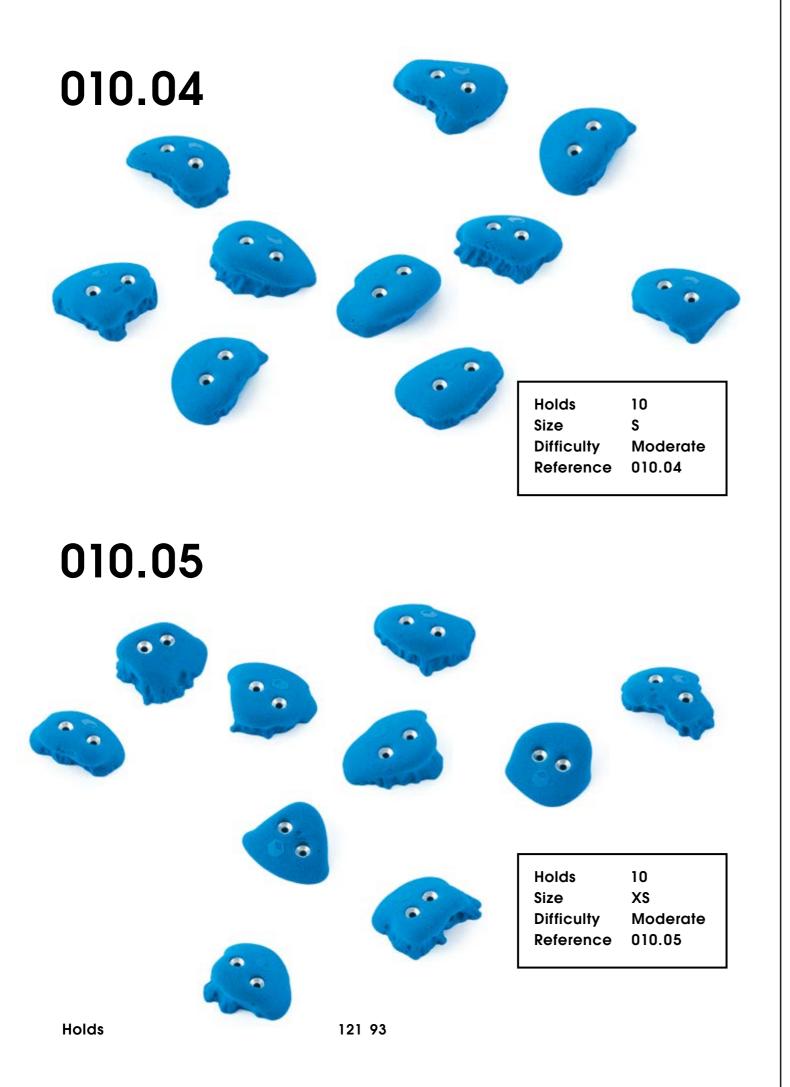

# Maggot

CM 10 20

014.01

| Hold       | 1      |
|------------|--------|
| Size       | XL     |
| Difficulty | Easy   |
| Reference  | 014.01 |
|            |        |

014.03

Maggot

Size Difficulty Reference XL Easy 014.02