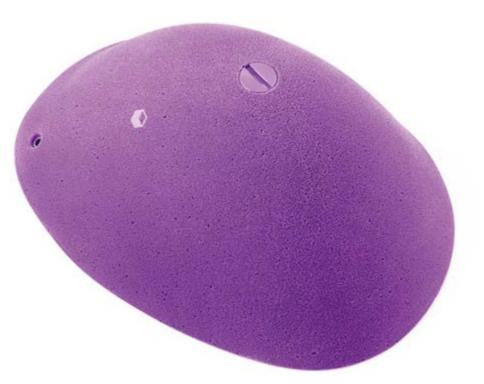

## Hyperbole

CM 10 20

024.01

024.02

024.03

| Hold       |
|------------|
| Size       |
| Difficulty |
| Reference  |

1 XXL Hard 024.02

| Hold       | 1      |
|------------|--------|
| Size       | XL     |
|            |        |
| Difficulty | Hard   |
| Reference  | 024.03 |
|            |        |

1 XL Hard 024.05