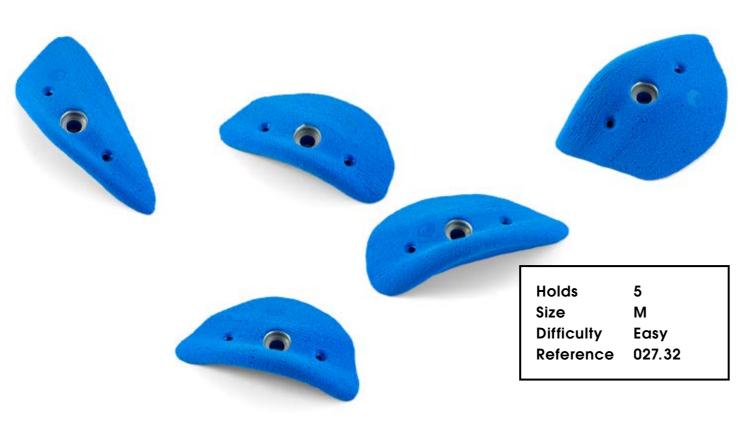

**Electric Flavor** 

0

| Holds      | 5  |
|------------|----|
| Size       | L  |
| Difficulty | Ec |
| Reference  | 02 |
|            |    |

L Easy 027.30

027.33 6

027.34

| Holds      |
|------------|
| Size       |
| Difficulty |
| Reference  |
|            |