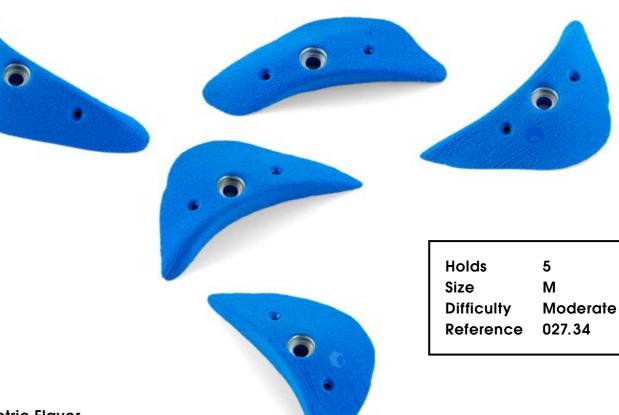

**Electric Flavor** 

0

| Holds      | 5  |
|------------|----|
| Size       | L  |
| Difficulty | Ec |
| Reference  | 02 |
|            |    |

L Easy 027.30

027.33 6

027.34

| Holds      |
|------------|
| Size       |
| Difficulty |
| Reference  |
|            |