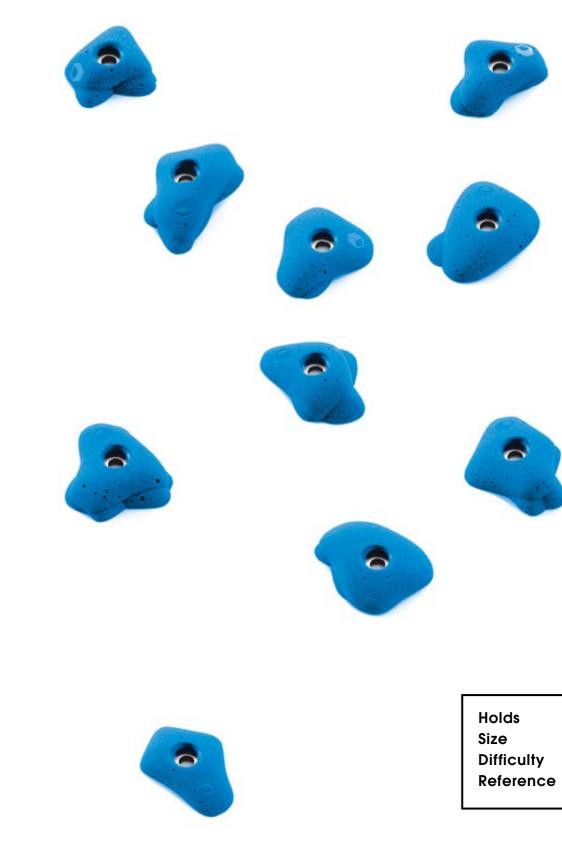

### Lucha Libre

#### CM 10 20 | | | | | | | | | | | | | | | | | | | | | | | | | | | | | | | | | | | | | | | | | | | | | | | | | | | | | | | | | | | | | | | | | | | | | | | | | | | | | | | | | | | | | | | | | | | | | | | | | | | | | | |