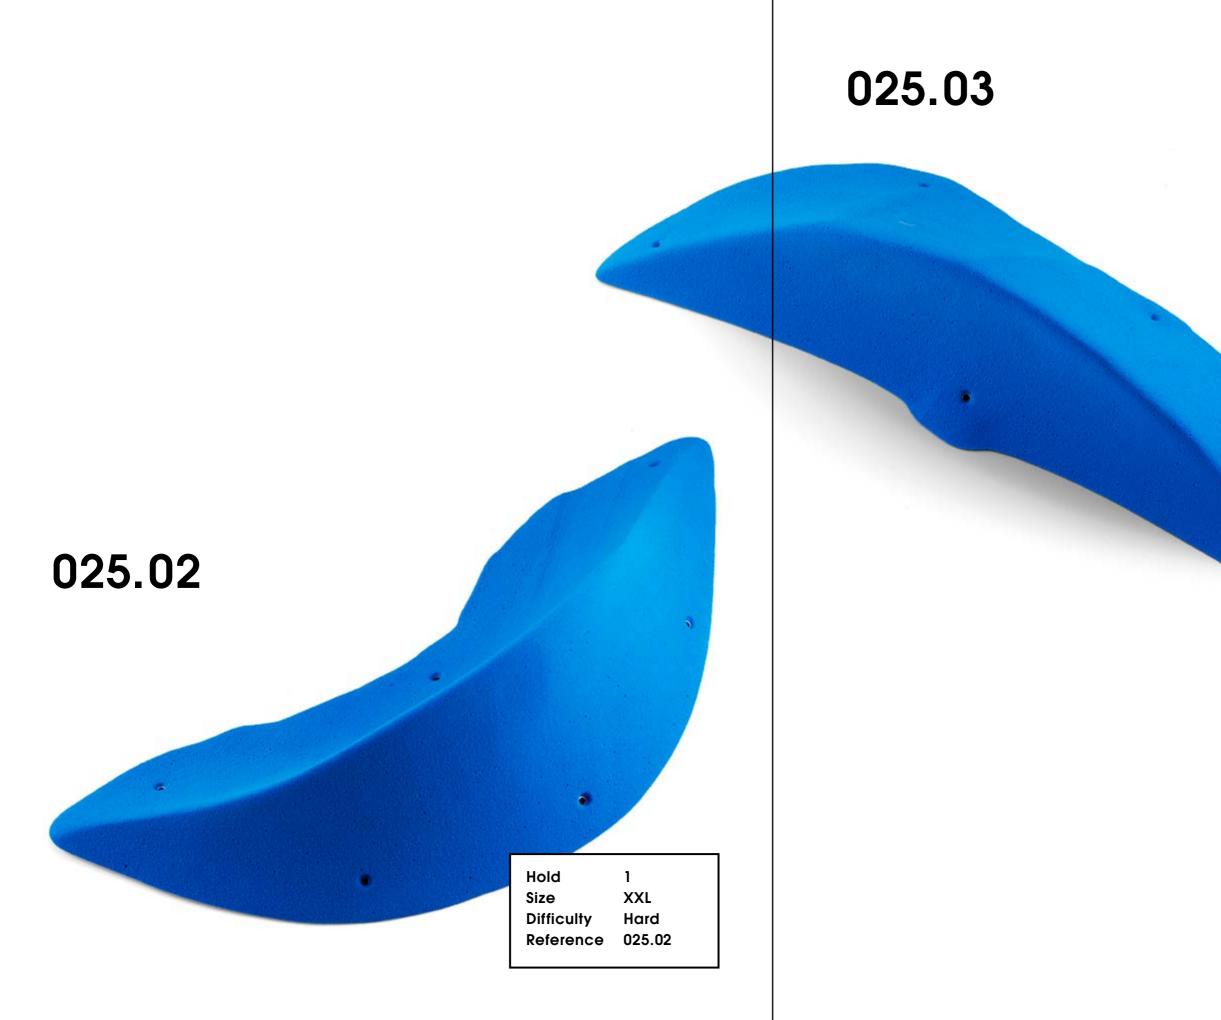

#### CM 10 20

025.01

Hold Size Difficulty Reference

1 XXXL Moderate 025.01

Hold Size Difficulty Reference 1 XXL Moderate 025.03

| Holds          | 5      |
|----------------|--------|
| 0:             |        |
| Size           | L      |
| Difficulty     | Hard   |
| ,<br>Doforonco | 025.09 |
| Reference      | 025.09 |
|                |        |