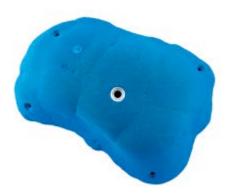

#### Volumes

catalogue.

Plugs

Flathold volumes are made of a mix of polyester resin and fiberglass that is then covered with quartz sand to get a fine texture with good friction. This process allows for very thin, light and strong shapes. The volumes are attached with standard wood screws, but we recommend using flatheads to preserve the flange. The volumes are available in four different colors.