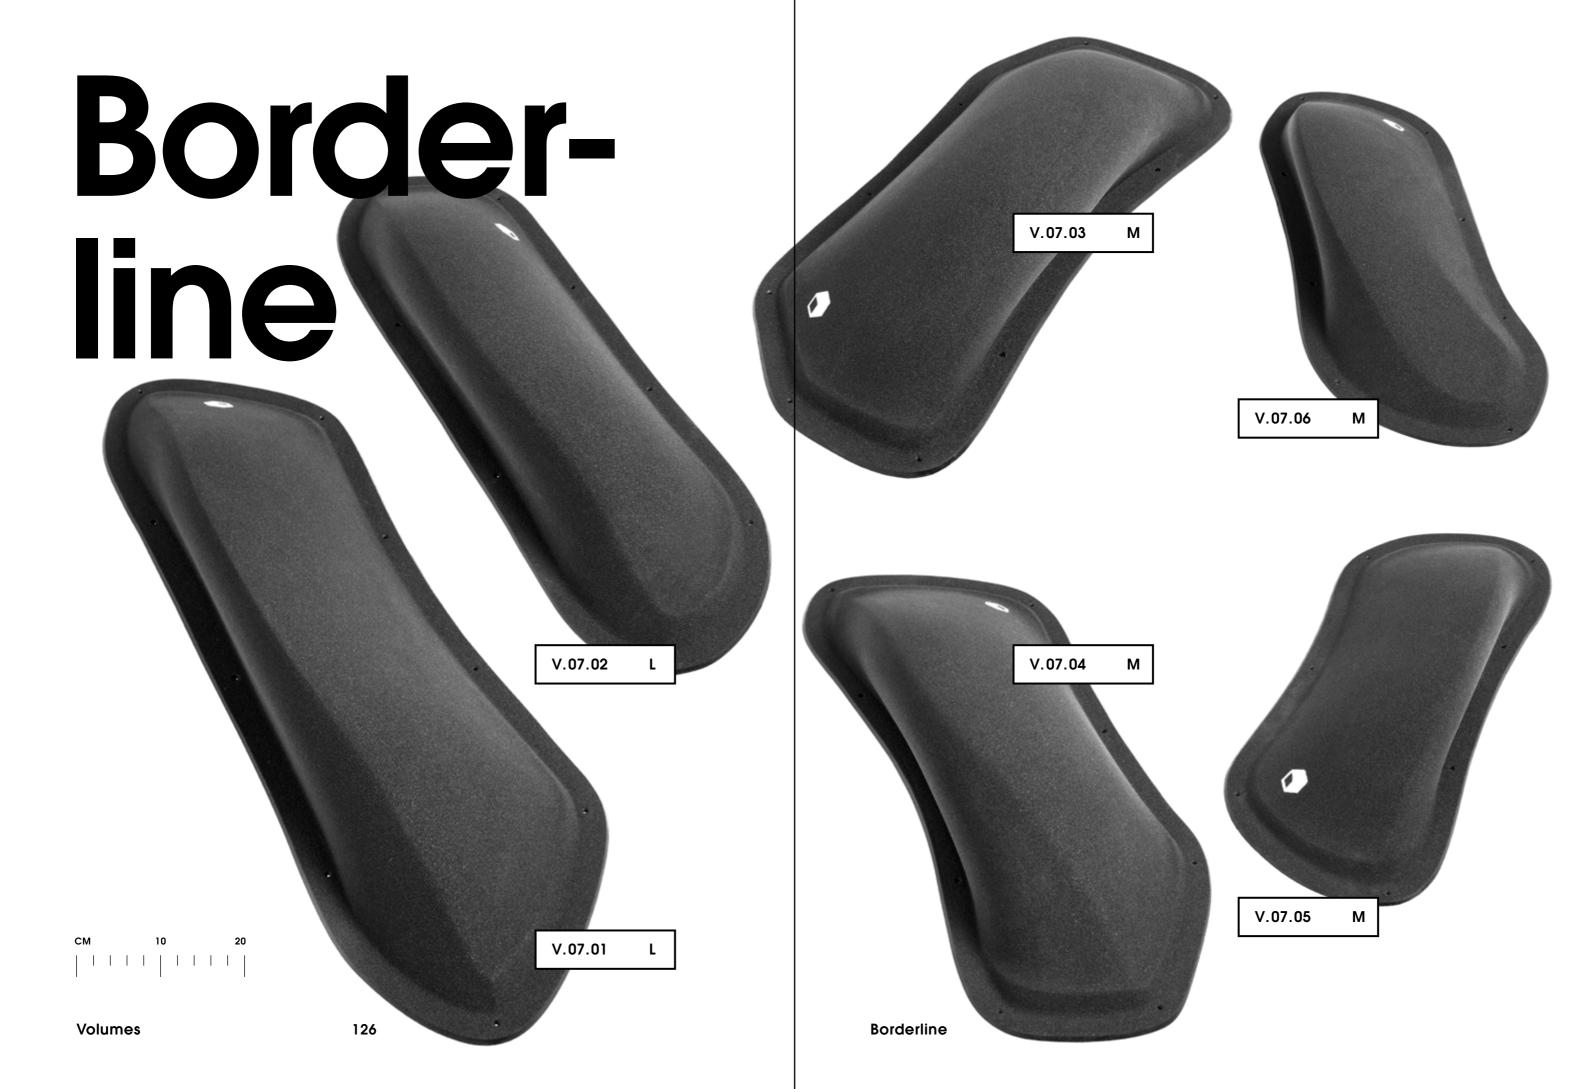

| Volumes |               |     |
|---------|---------------|-----|
|         |               |     |
| V.08    | Jolly Jumper  | 125 |
| V.07    | Border-line   | 126 |
| V.06    | Golden Leaves | 127 |
| V.05    | Tsunami       | 128 |
| V.04    | Thunder-birds | 129 |
| V.03    | Elliot Master | 130 |
| V.02    | Super-star    | 131 |
| V.01    | Revival       | 132 |