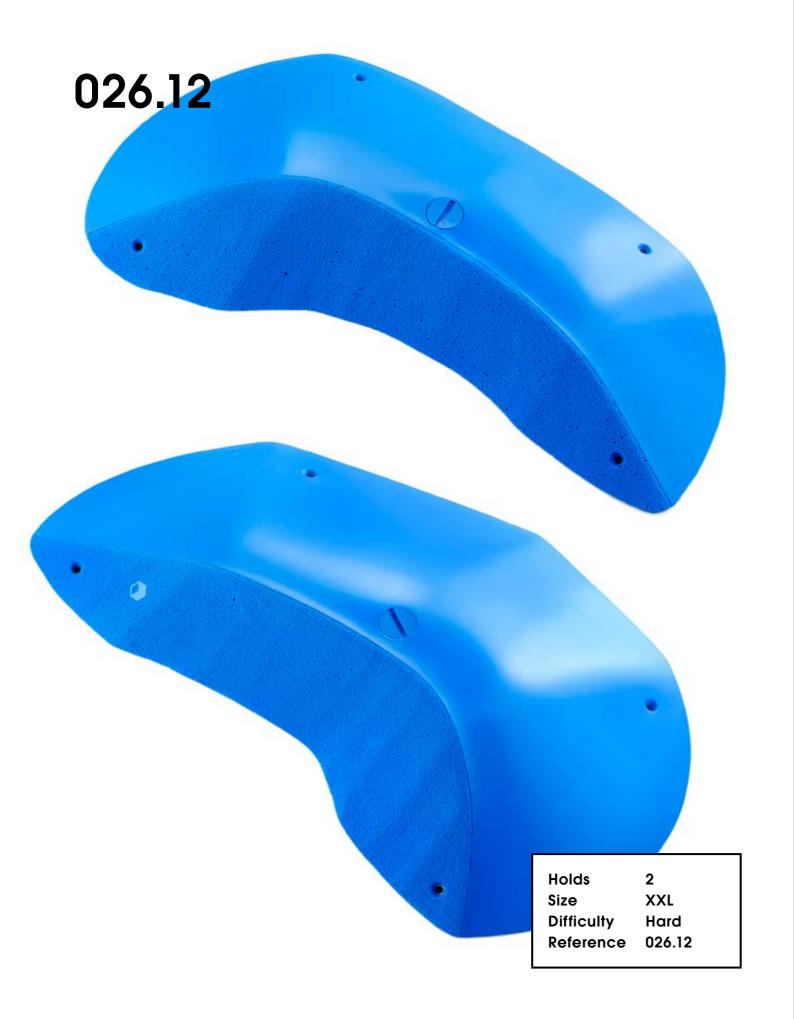

Damage Control

Holds Size Difficulty Reference 2 XXL Moderate 026.11

Size Difficulty Reference 026.13

XL Moderate

| 026.14 |    |                                                          |
|--------|----|----------------------------------------------------------|
| •      |    |                                                          |
|        |    |                                                          |
|        |    | Holds 5<br>Size L<br>Difficulty Hard<br>Reference 026.14 |
| 026.15 |    |                                                          |
|        |    |                                                          |
|        |    | *                                                        |
|        |    | Holds 5<br>Size M<br>Difficulty Hard<br>Reference 026.15 |
| Holds  | 60 |                                                          |