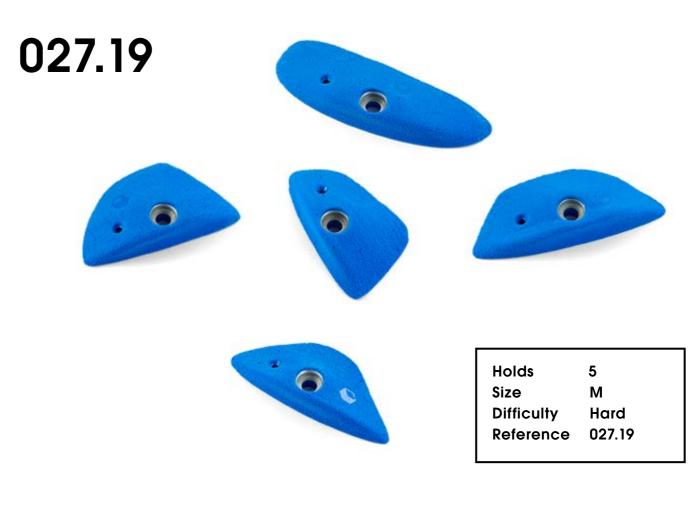

Holds Size Difficulty Reference

5 S Moderate 027.20

| 027.21  |   |                                          |                              |
|---------|---|------------------------------------------|------------------------------|
|         |   |                                          |                              |
|         |   | Holds<br>Size<br>Difficulty<br>Reference | 5<br>S<br>Moderate<br>027.21 |
| 027.22  |   |                                          |                              |
|         |   |                                          |                              |
| Holds 4 | 5 | Holds<br>Size<br>Difficulty<br>Reference | 5<br>S<br>Hard<br>027.22     |