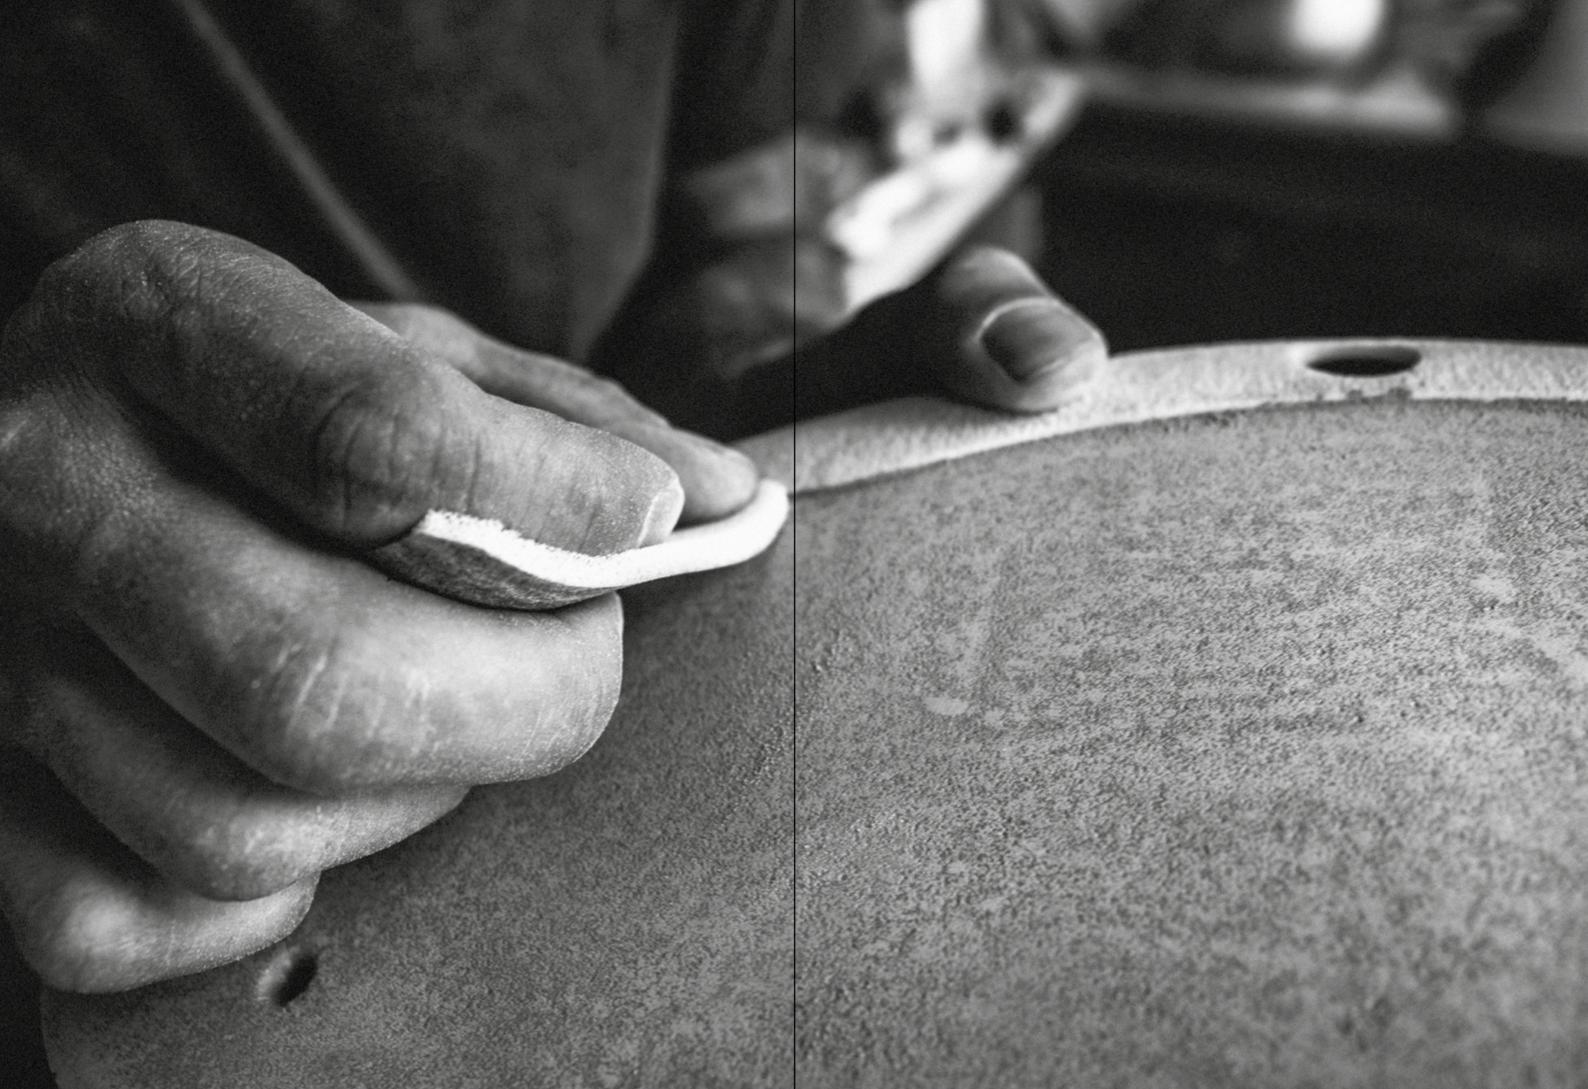

#### Material

Flathold holds are made out of polyurethane resin. Polyurethane ensures a better resistance to impacts as well as to damage due to screw tightening, an advantage that polyester cannot provide. We use a first-rate type of polyurethane and we carefully control every single hold at every stage of the production. Therefore, we are able to offer a product of top quality that has a long lifespan both on indoor and outdoor climbing walls.

#### Attachment system

All Flathold hold types (except some special ones from the screw-on range) are fitted with a double attachment system. This way, it is possible to use M10 screws with both conic and cylindrical heads. This double system has been specifically designed to guarantee a stable and resistant attachment.

Most Flathold holds are equipped with an extra attachment system using wooden screws. This innovation allows the attachment to be of prime solidity and prevents the hold from turning. We advise our customers to always use wooden screws in order to make sure the attachment is optimal.

#### Maintenance

When holds are screwed onto a wall and regularly used, it is common for magnesia and rubber from climbing shoes to dirty them. In the long term, this can affect the grip quality of the grain. We advise our customers to clean holds before using them again and to check their condition after a long period of use.