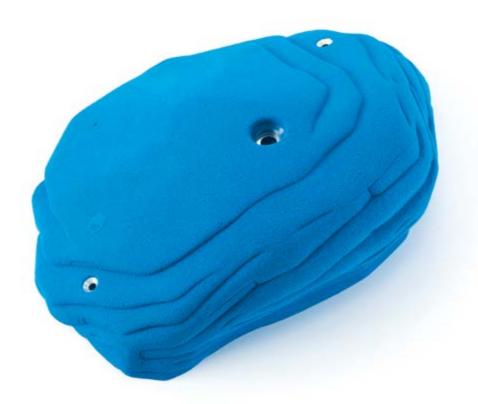

# Cailoux

CM 10 20

012.01

| Hold       | 1      |
|------------|--------|
| Size       | XL     |
| Difficulty | Easy   |
| Reference  | 012.01 |
|            |        |

012.02

0

Cailloux

| Holds      | 5      |
|------------|--------|
| Size       | XL     |
| Difficulty | Easy   |
| Reference  | 012.02 |
|            |        |