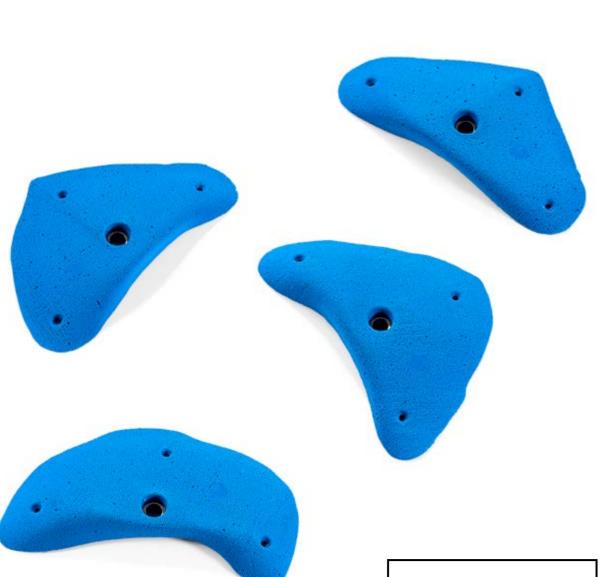

s      | 5      |
|------------|--------|
| Size       | М      |
| Difficulty | Hard   |
| Reference  | 029.11 |
|            |        |









| Holds      | 5      |
|------------|--------|
| Size       | М      |
| Difficulty | Hard   |
| Reference  | 029.12 |
|            |        |

Holds

Lucha Libre

# Creature of Comfort

CM 10 20



| Hold       | 1      |
|------------|--------|
| Size       | XXXL   |
| Difficulty | Easy   |
| Reference  | 028.01 |
|            |        |



12

| Hold       | 1      |
|------------|--------|
| Size       | XXXL   |
| Difficulty | Easy   |
| Reference  | 028.03 |
|            |        |



| Hold       | 1      |
|------------|--------|
| Size       | XXXL   |
| Difficulty | Easy   |
| Reference  | 028.05 |
|            |        |















Creature of Comfort

Holds Size Difficulty Reference

Μ Hard 028.11



Holds Size Difficulty Reference 028.13

5 XL Moderate

6









| Holds      | 5      |
|------------|--------|
| Size       | Μ      |
| Difficulty | Hard   |
| Reference  | 028.18 |
|            |        |

| Holds      | 5      |
|------------|--------|
| Size       | S      |
| Difficulty | Hard   |
| Reference  | 028.19 |
|            |        |











Hold Size Difficulty Reference

1 XXL Hard 028.24



| Hold       | 1      |
|------------|--------|
| Size       | XXL    |
| Difficulty | Easy   |
| Reference  | 028.26 |
|            |        |



| Hold       | 1      |
|------------|--------|
| Size       | XXL    |
| Difficulty | Easy   |
| Reference  | 028.28 |
|            |        |





| Hold