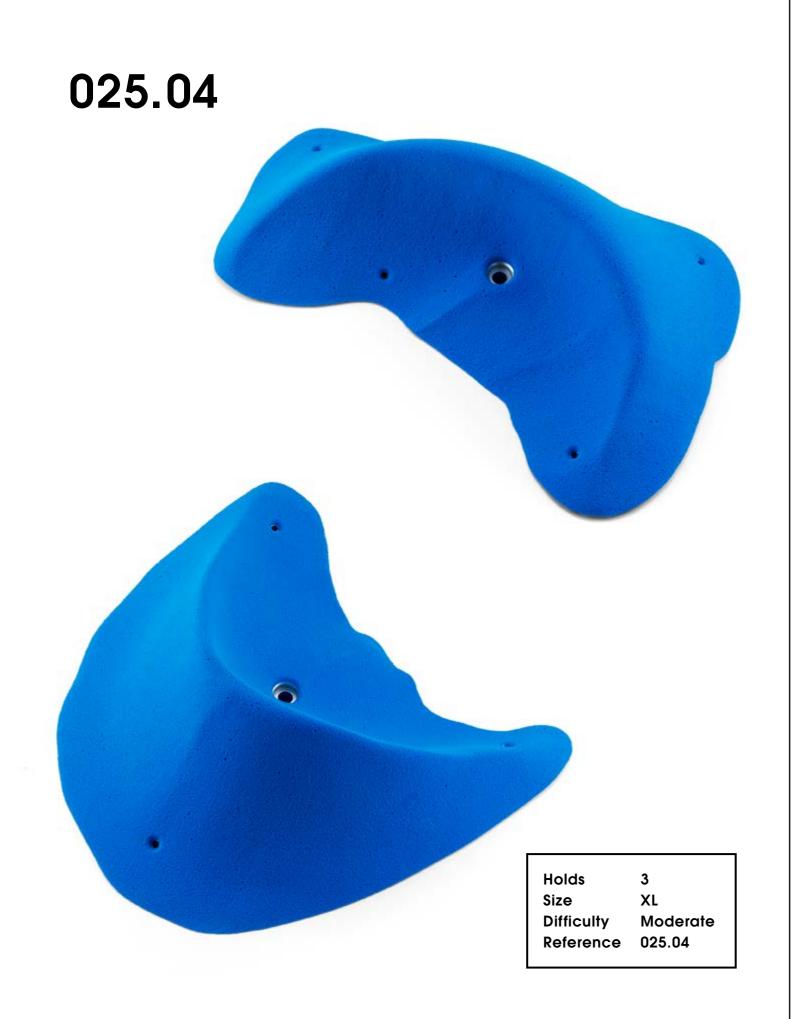

#### CM 10 20

025.01

Hold Size Difficulty Reference

1 XXXL Moderate 025.01

Hold Size Difficulty Reference 1 XXL Moderate 025.03

| Holds          | 5      |
|----------------|--------|
| 0:             |        |
| Size           | L      |
| Difficulty     | Hard   |
| ,<br>Doforonco | 025.09 |
| Reference      | 025.09 |
|                |        |