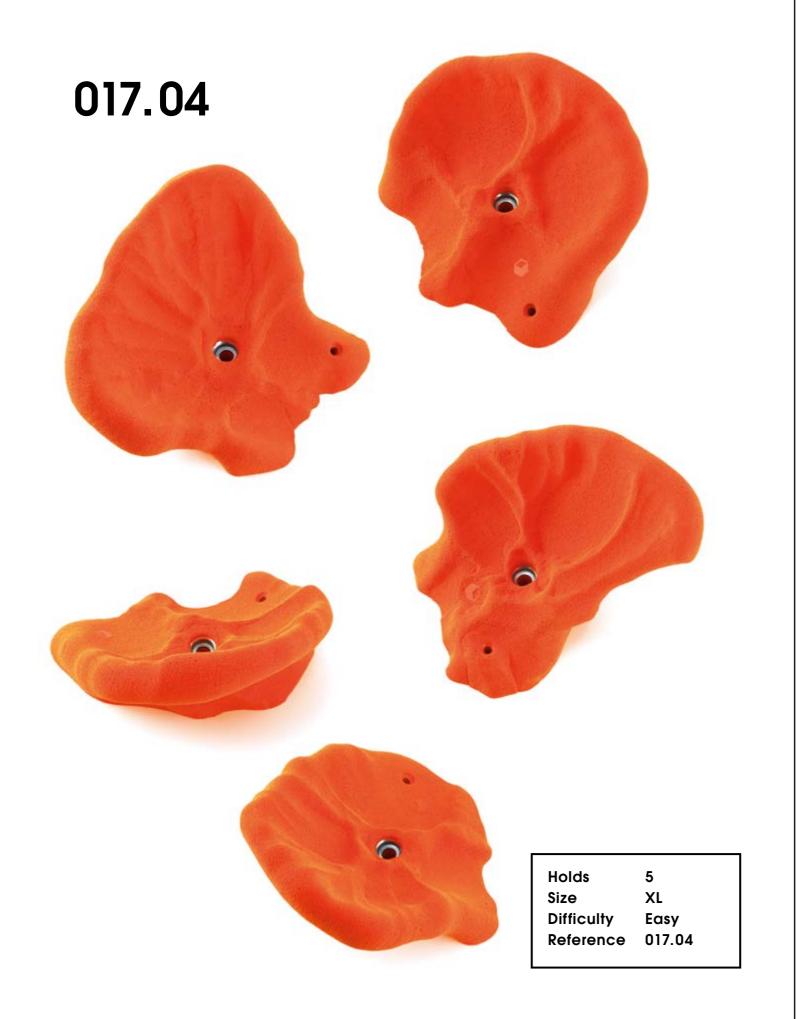

# Rustic Flowers

CM 10 20

| Holds      | 5      |
|------------|--------|
| Size       | L      |
| Difficulty | Easy   |
| Reference  | 017.05 |
|            |        |

| ırd  |
|------|
| 7.08 |
|      |

| Holds      | 10     |
|------------|--------|
| Size       | XS     |
| Difficulty | Hard   |
| Reference  | 017.11 |
|            |        |