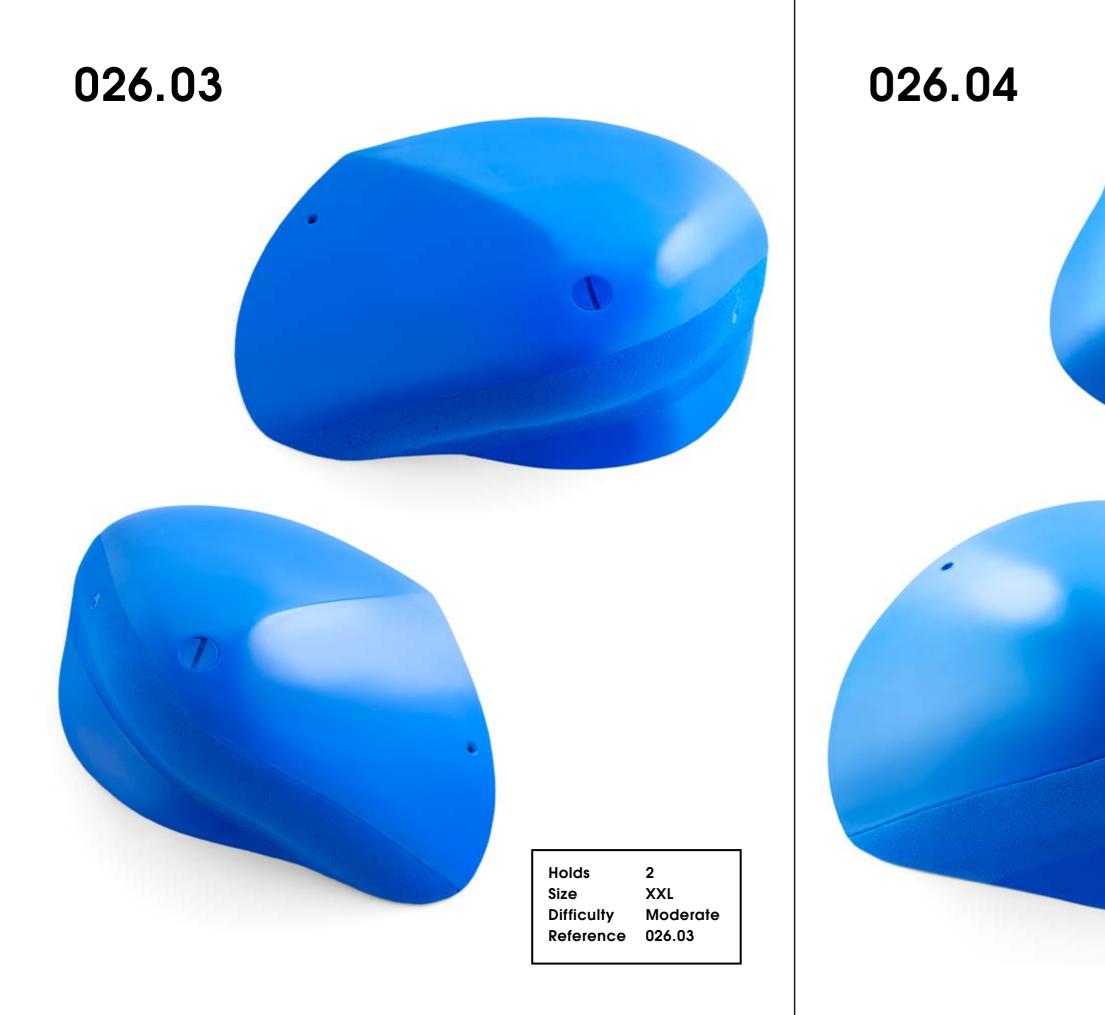

54

Holds Size Difficulty Reference 2 XXL Moderate 026.04

55

Holds Size Difficulty Reference

5 XL Moderate 026.06