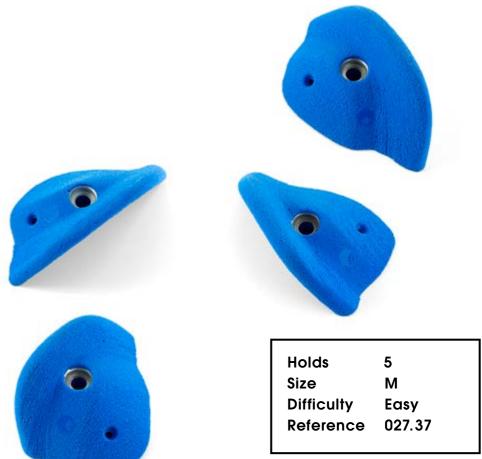

5 Μ Moderate 027.33

027.38

**Electric Flavor** 

| Holds      | 5      |
|------------|--------|
| Size       | М      |
| Difficulty | Easy   |
| Reference  | 027.38 |
|            |        |

027.41

| Holds      | 5      |
|------------|--------|
| Size       | S      |
| Difficulty | Easy   |
| Reference  | 027.41 |
|            |        |