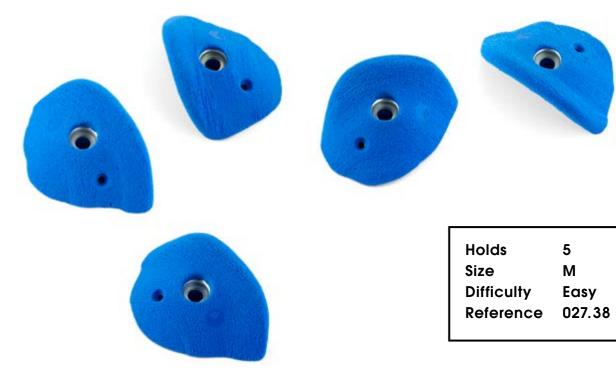

5 Μ Moderate 027.33

027.38

**Electric Flavor** 

| Holds      | 5      |
|------------|--------|
| Size       | М      |
| Difficulty | Easy   |
| Reference  | 027.38 |
|            |        |

027.41

| Holds      | 5      |
|------------|--------|
| Size       | S      |
| Difficulty | Easy   |
| Reference  | 027.41 |
|            |        |