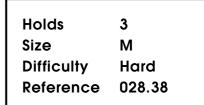

Holds 3 XL Size Difficulty Easy Reference 029.05

7

| Holds      | 5      |
|------------|--------|
| Size       | М      |
| Difficulty | Easy   |
| Reference  | 029.08 |
|            |        |

| Holds      | 5      |
|------------|--------|
| Size       | М      |
| Difficulty | Hard   |
| Reference  | 029.11 |
|            |        |