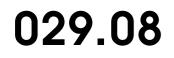

Holds 3 XL Size Difficulty Easy Reference 029.05

7

| Holds      | 5      |
|------------|--------|
| Size       | М      |
| Difficulty | Easy   |
| Reference  | 029.08 |
|            |        |

| Holds      | 5      |
|------------|--------|
| Size       | М      |
| Difficulty | Hard   |
| Reference  | 029.11 |
|            |        |

| Holds      | 5      |
|------------|--------|
| Size       | М      |
| Difficulty | Hard   |
| Reference  | 029.12 |
|            |        |

Holds

Lucha Libre