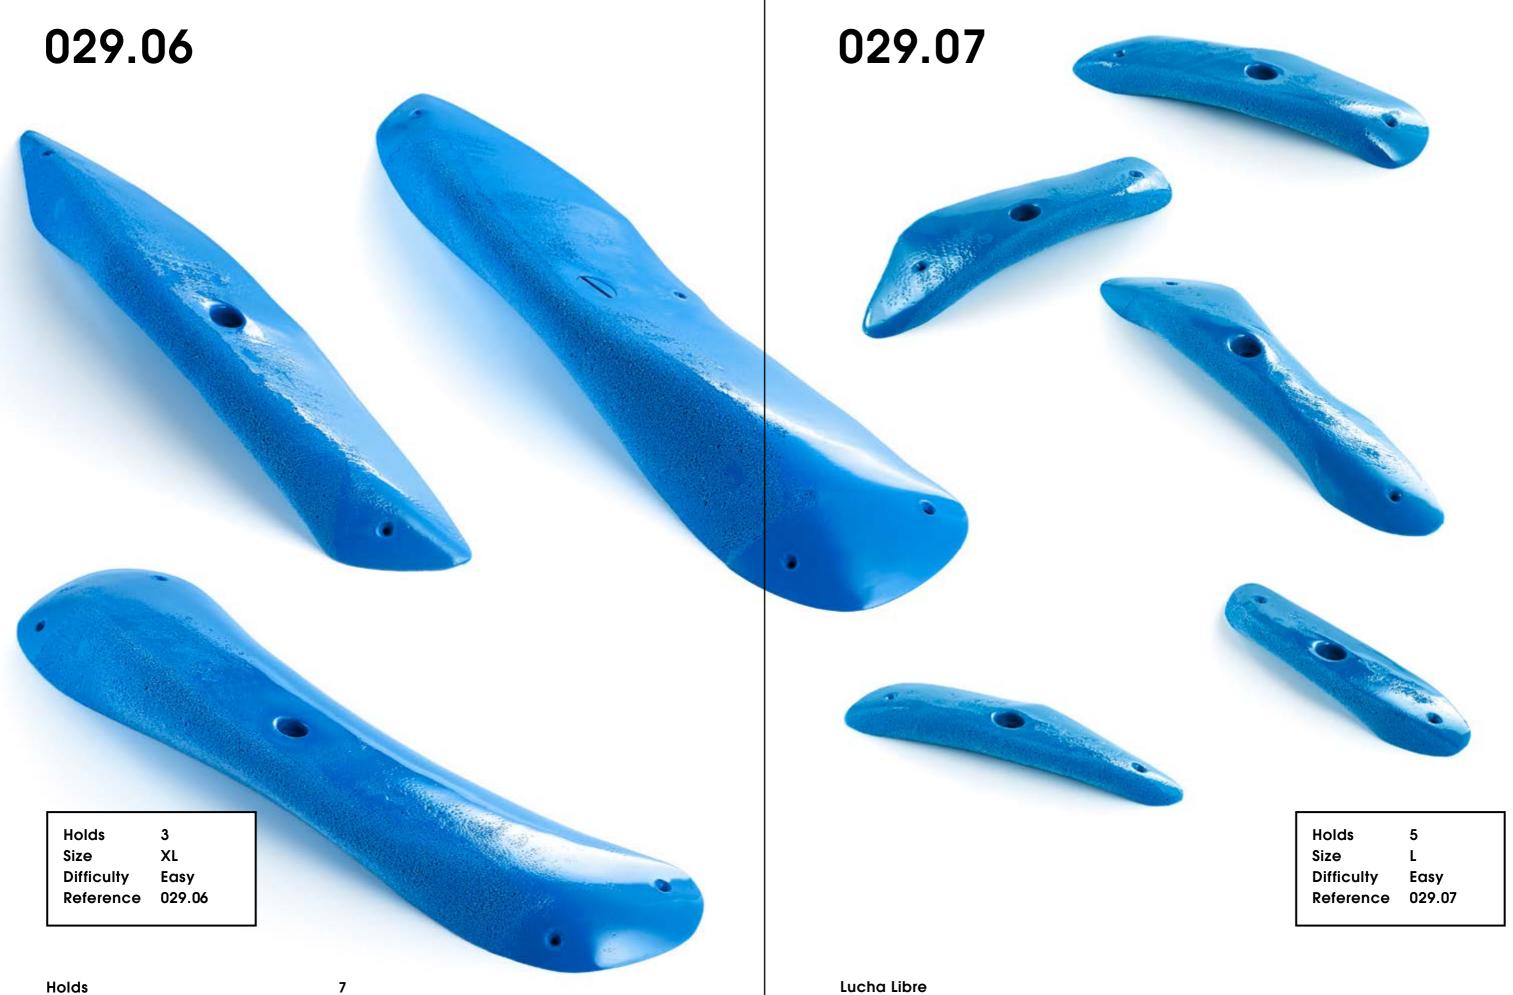

| 029.04  |                                                           | 029.05      |
|---------|-----------------------------------------------------------|-------------|
|         |                                                           |             |
|         |                                                           |             |
|         |                                                           |             |
| Holds 6 | Hold 1<br>Size XXL<br>Difficulty Hard<br>Reference 029.04 | Lucha Libre |

Holds 3 XL Size Difficulty Easy Reference 029.05

7

| Holds      | 5      |
|------------|--------|
| Size       | М      |
| Difficulty | Easy   |
| Reference  | 029.08 |
|            |        |

| Holds      | 5      |
|------------|--------|
| Size       | М      |
| Difficulty | Hard   |
| Reference  | 029.11 |
|            |        |