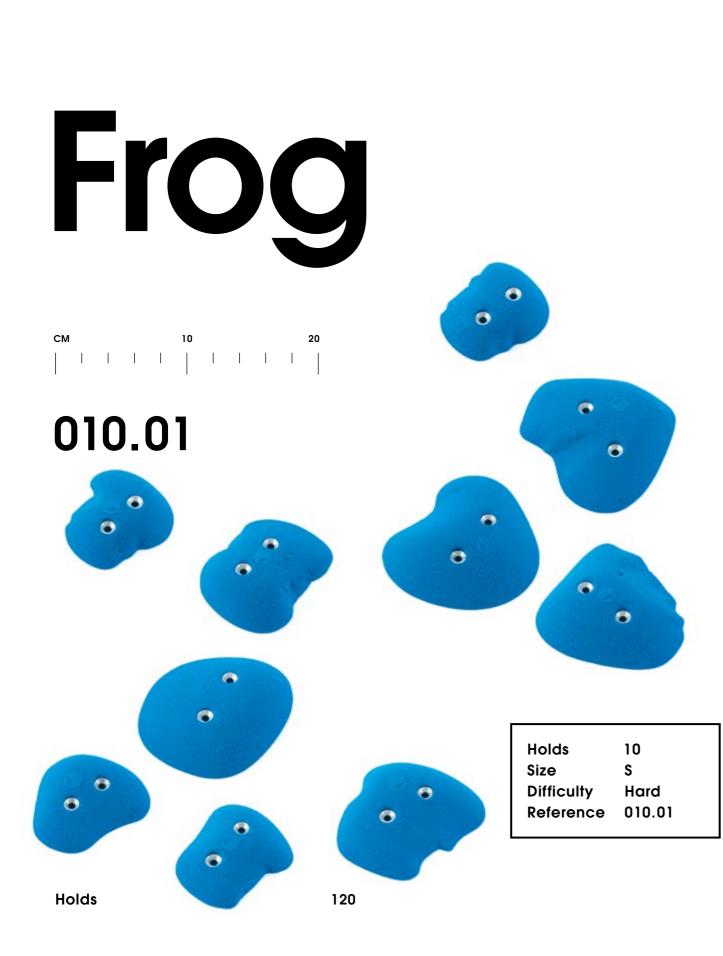

# Maggot

CM 10 20

014.01

| Hold       | 1      |
|------------|--------|
| Size       | XL     |
| Difficulty | Easy   |
| Reference  | 014.01 |
|            |        |

014.03

Maggot

Size Difficulty Reference XL Easy 014.02