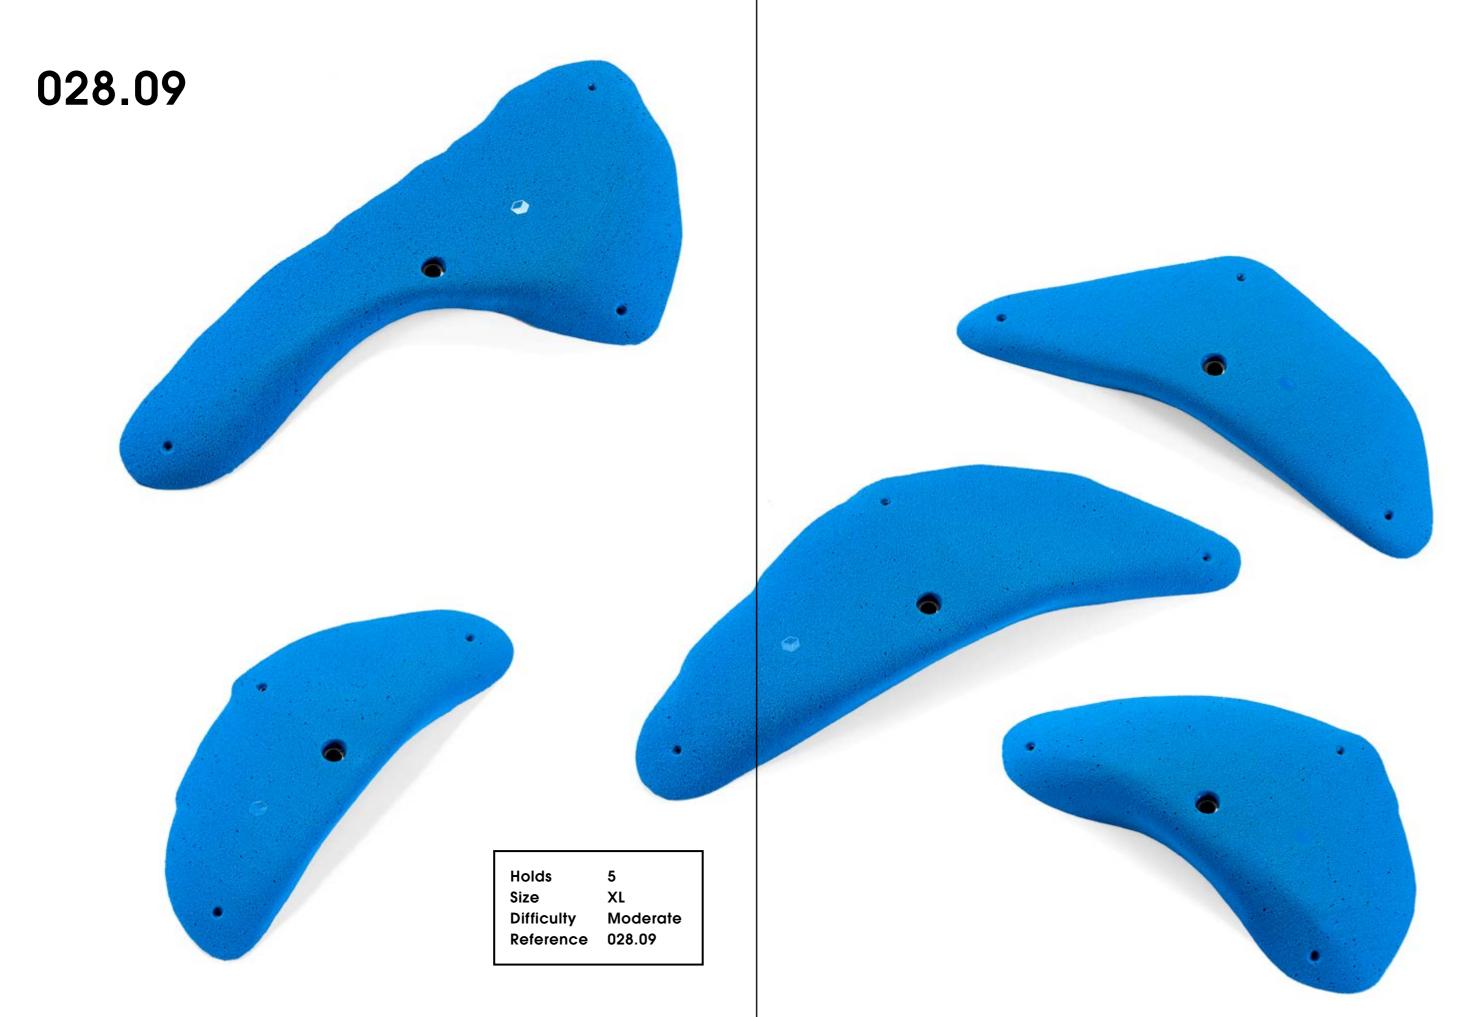

Hold Size Difficulty Reference

1 XXL Hard 028.24

| Hold       | 1      |
|------------|--------|
| Size       | XXL    |
| Difficulty | Easy   |
| Reference  | 028.26 |
|            |        |

| Hold       | 1      |
|------------|--------|
| Size       | XXL    |
| Difficulty | Easy   |
| Reference  | 028.28 |
|            |        |