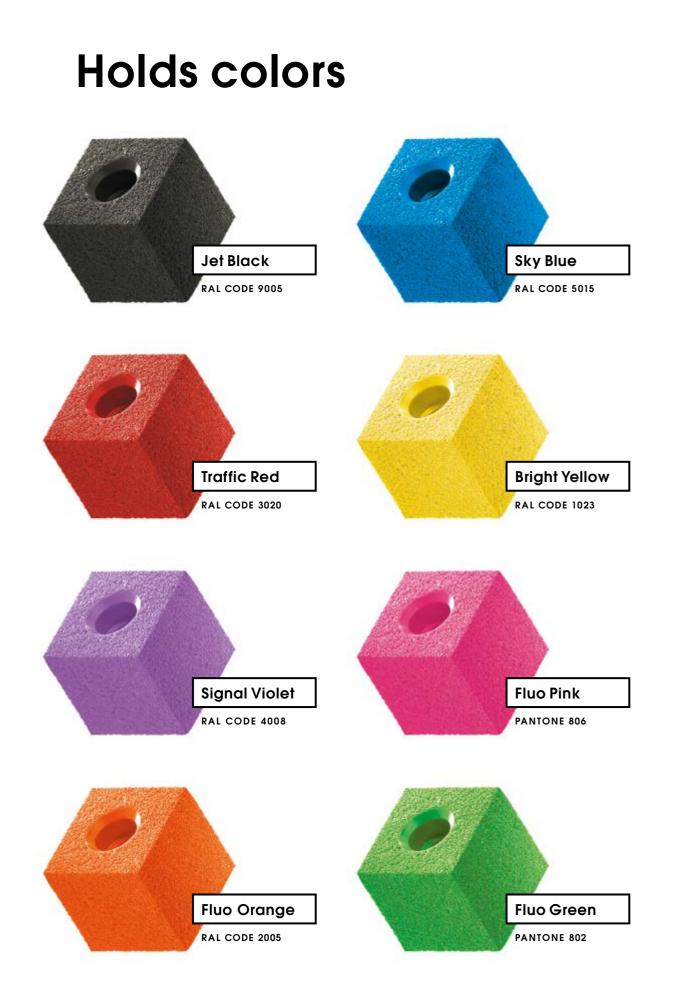

#### Volumes

catalogue.

Plugs

Flathold volumes are made of a mix of polyester resin and fiberglass that is then covered with quartz sand to get a fine texture with good friction. This process allows for very thin, light and strong shapes. The volumes are attached with standard wood screws, but we recommend using flatheads to preserve the flange. The volumes are available in four different colors.

### **Volumes colors**