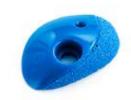

#### CM 10 20

025.01

Hold Size Difficulty Reference

1 XXXL Moderate 025.01

Hold Size Difficulty Reference 1 XXL Moderate 025.03

| Holds          | 5      |
|----------------|--------|
| 0:             |        |
| Size           | L      |
| Difficulty     | Hard   |
| ,<br>Doforonco | 025.09 |
| Reference      | 025.09 |
|                |        |