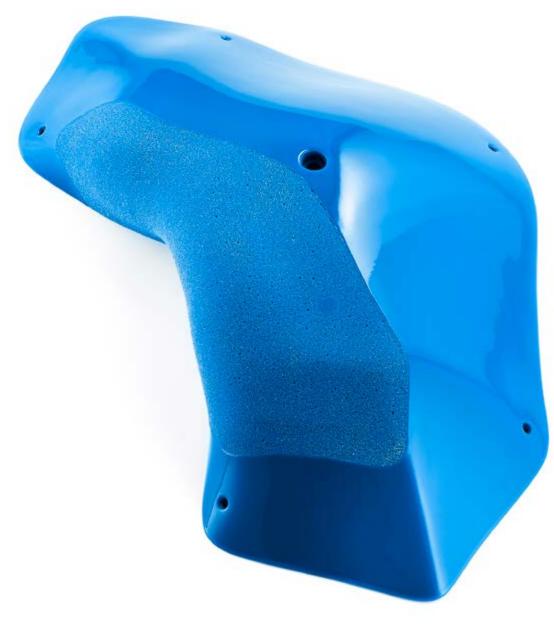

|
|        |                                                           |
|        | Holds 5<br>Size XS<br>Difficulty Hard<br>Reference 026.23 |

026.25









| Holds      | 7 |
|------------|---|
| Size       | Х |
| Difficulty | Н |
| Reference  | 0 |
|            |   |

7 XS Hard 026.25







Holds Size Difficulty Reference 1 XXXL Moderate 026.29









| Holds      |  |
|------------|--|
| Size       |  |
| Difficulty |  |
| Reference  |  |

2 XXL Easy 026.31







| Holds      | 1      |
|------------|--------|
| Size       | XXL    |
| Difficulty | Hard   |
| Reference  | 026.33 |
|            |        |



| Holds      | 1        |
|------------|----------|
| Size       | XXXL     |
| Difficulty | Moderate |
| Reference  | 026.35   |
|            |          |



026.37





| Holds      | 2   |
|------------|-----|
| Size       | XXL |
| Difficulty | Eas |
| Reference  | 026 |
|            |     |

2 XXL Easy 026.37







Reference

Moderate 026.38



Holds Size Difficulty Reference 2 XXL Moderate 026.40







Holds Size Difficulty Reference 2 XXL Moderate 026.42



Damage Control



3 XL Hard







| 026.48 |                                                              |
|--------|--------------------------------------------------------------|
|        |                                                              |
|        | •                                                            |
|        |                                                              |
|        | Holds 6<br>Size L<br>Difficulty Moderate<br>Reference 026.48 |



| Holds      |