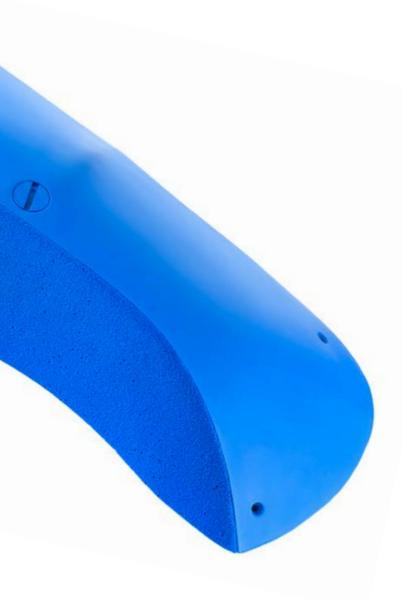

# Damage Control

CM 10 20

026.01

| Hold       | 1      |
|------------|--------|
| Size       | XXXL   |
| Difficulty | Easy   |
| Reference  | 026.01 |
|            |        |

| Hold       | 1      |
|------------|--------|
| Size       | XXL    |
| Difficulty | Hard   |
| Reference  | 026.02 |
|            |        |