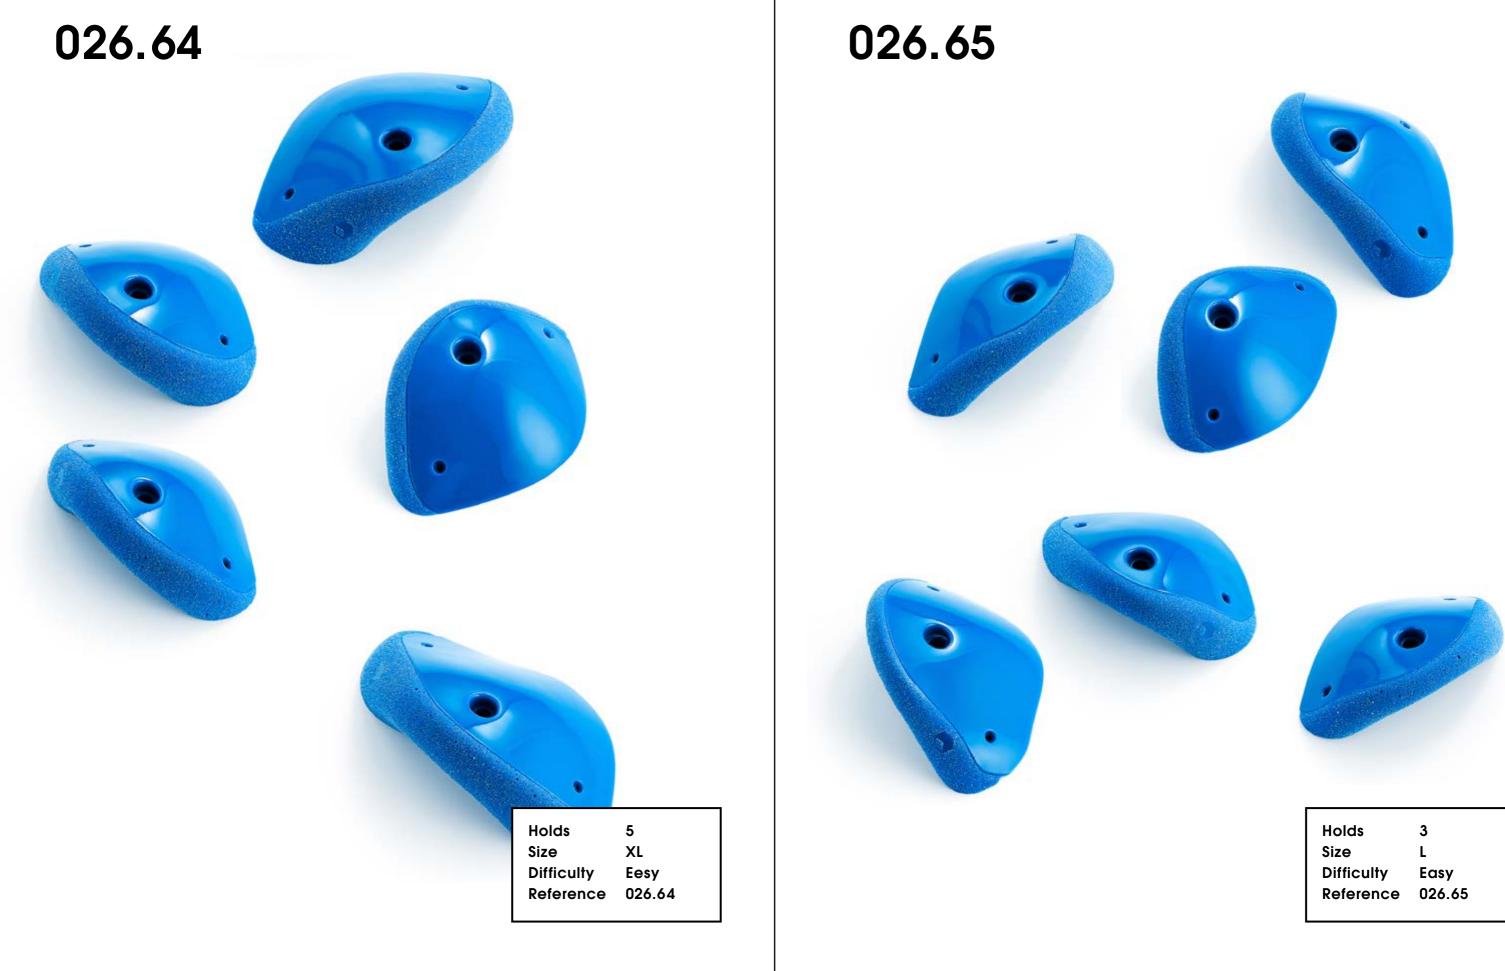

Holds Size Difficulty Reference

17

3 XL Moderate 026.61

| Ļ     |
|-------|
| (L    |
| asy   |
| 26.63 |
|       |

| Holds      | 3      |
|------------|--------|
| Size       | L      |
| Difficulty | Easy   |
| Reference  | 026.65 |
|            |        |