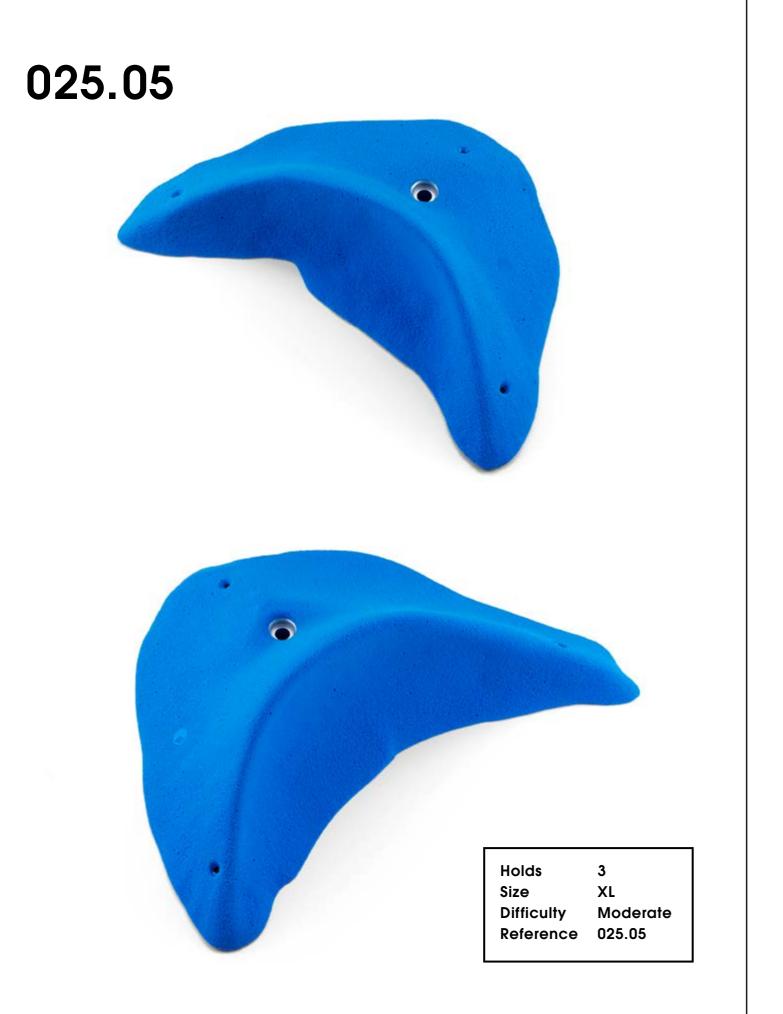

#### CM 10 20

025.01

Hold Size Difficulty Reference

1 XXXL Moderate 025.01

Hold Size Difficulty Reference 1 XXL Moderate 025.03

| Holds          | 5      |
|----------------|--------|
| 0:             |        |
| Size           | L      |
| Difficulty     | Hard   |
| ,<br>Doforonco | 025.09 |
| Reference      | 025.09 |
|                |        |