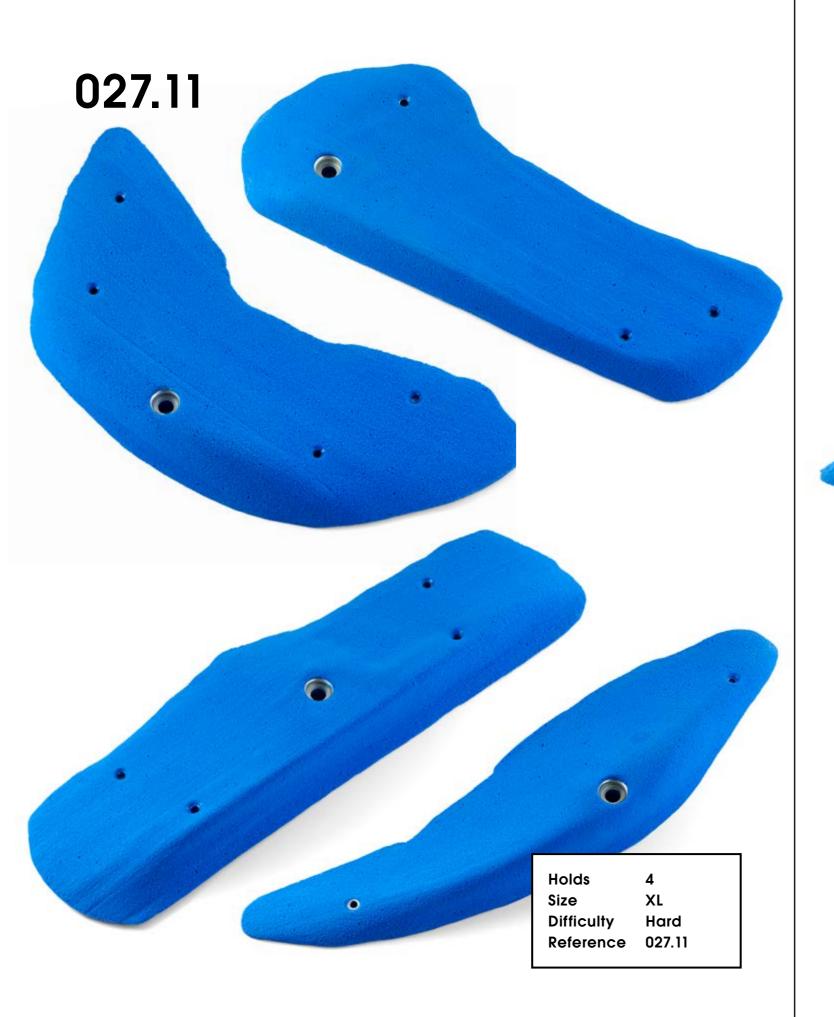

1 XL Moderate 027.10

Holds Size Difficulty Reference

5 L Moderate 027.14

Reference 027.16

Moderate

|        | Holds 5<br>Size M<br>Difficulty Moderate<br>Reference 027.17 |
|--------|--------------------------------------------------------------|
| 027.18 |                                                              |
|        |                                                              |
|        | Holds 5<br>Size M<br>Difficulty Moderate<br>Reference 027.18 |