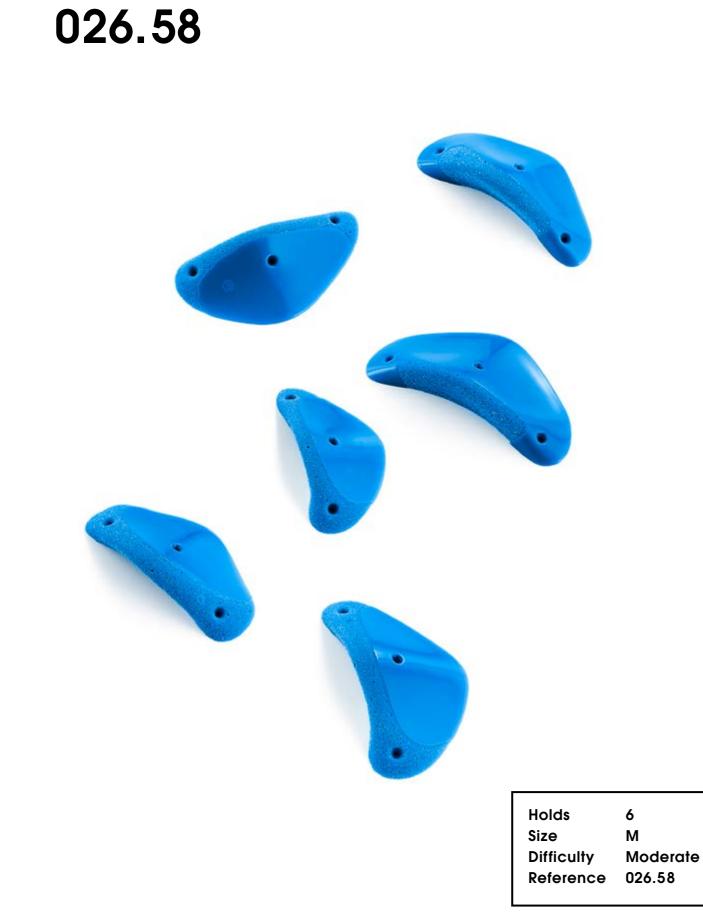

| Holds      | 1      |
|------------|--------|
| Size       | XXXL   |
| Difficulty | Easy   |
| Reference  | 026.49 |
|            |        |

Damage Control

Damage Control

Holds Size Difficulty Reference 6 M Moderate 026.59