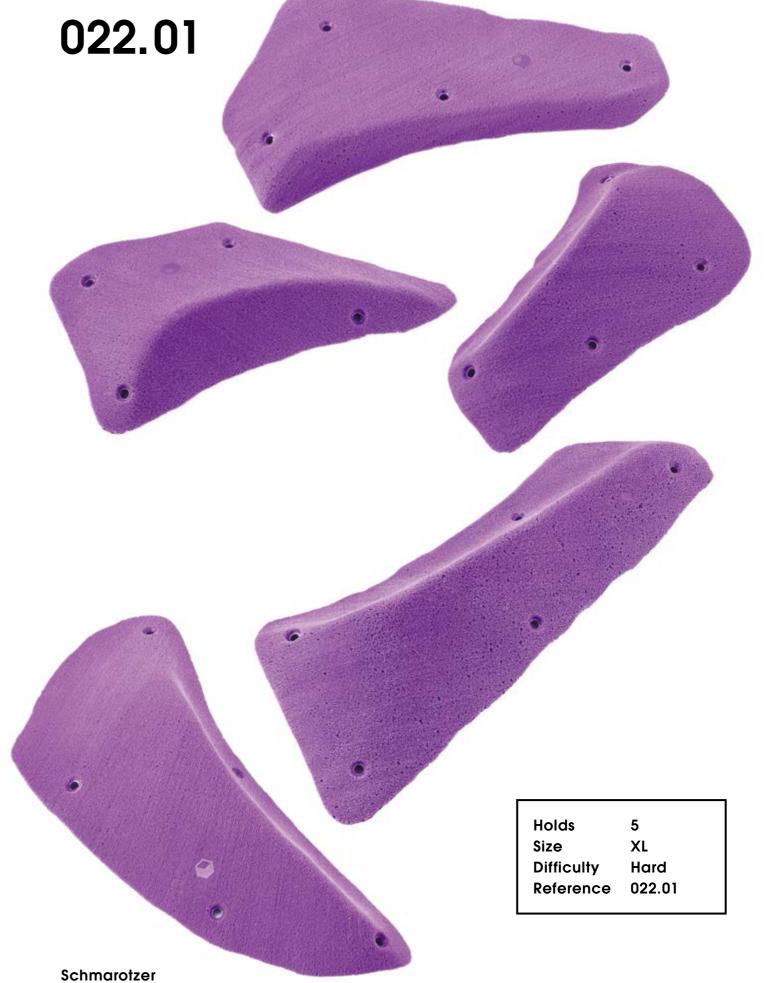

## Schma rotzer

#### CM 10 20

Schmarotzer

5

S

Hard

| * |                                          |                          |  |
|---|------------------------------------------|--------------------------|--|
|   | Holds<br>Size<br>Difficulty<br>Reference | 5<br>S<br>Hard<br>022.04 |  |

| Holds      |  |
|------------|--|
| Size       |  |
| Difficulty |  |
| Reference  |  |