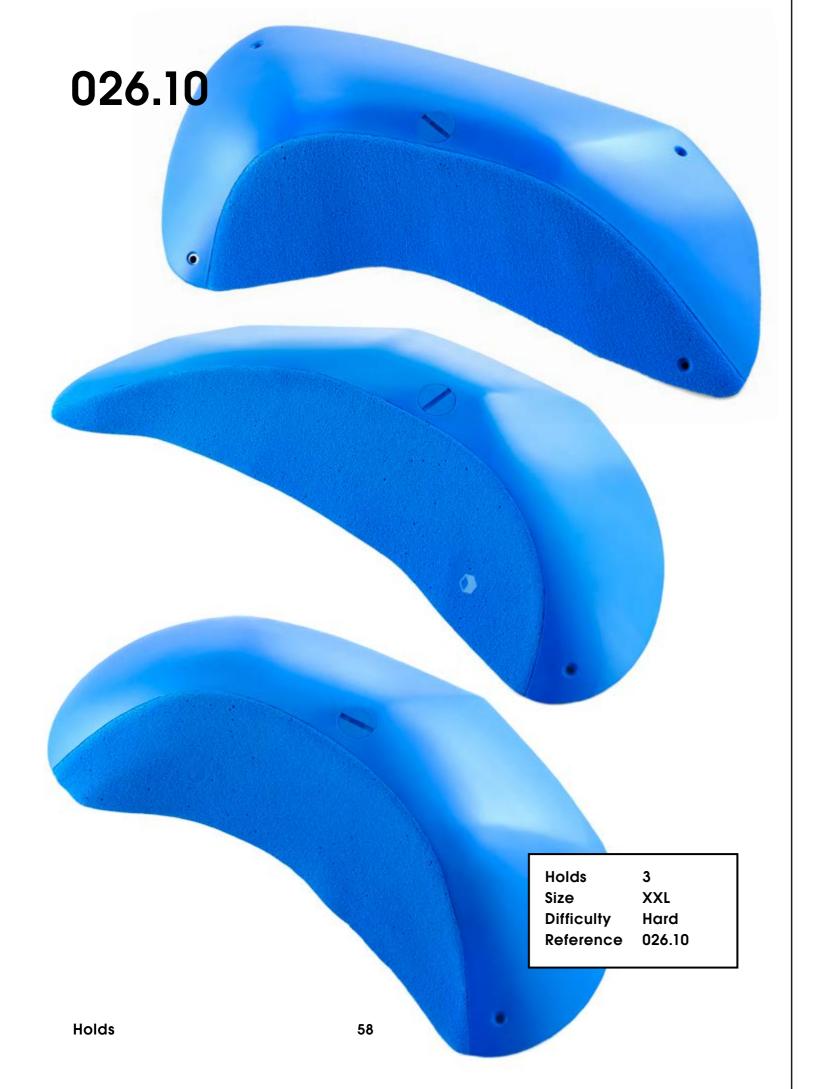

### 026.09

| Hold       | 1      |
|------------|--------|
| Size       | XXXL   |
| Difficulty | Hard   |
| Reference  | 026.08 |
|            |        |

Damage Control

Hold Size Difficulty Reference

1 XXL Moderate 026.09

Damage Control

Holds Size Difficulty Reference 2 XXL Moderate 026.11

Size Difficulty Reference 026.13

XL Moderate

| 026.14 |    |                                                          |
|--------|----|----------------------------------------------------------|
| •      |    |                                                          |
|        |    |                                                          |
|        |    | Holds 5<br>Size L<br>Difficulty Hard<br>Reference 026.14 |
| 026.15 |    |                                                          |
|        |    |                                                          |
|        |    | *                                                        |
|        |    | Holds 5<br>Size M<br>Difficulty Hard<br>Reference 026.15 |
| Holds  | 60 |                                                          |