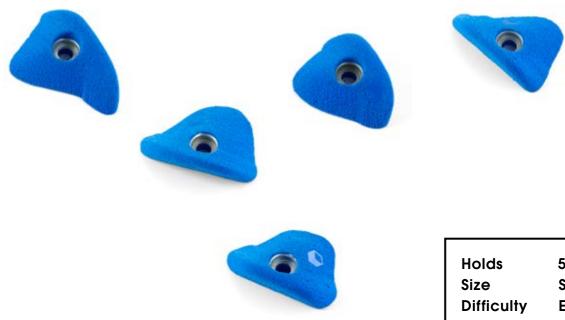

| Holds      | 5      |
|------------|--------|
| Size       | S      |
| Difficulty | Easy   |
| Reference  | 027.42 |
|            |        |