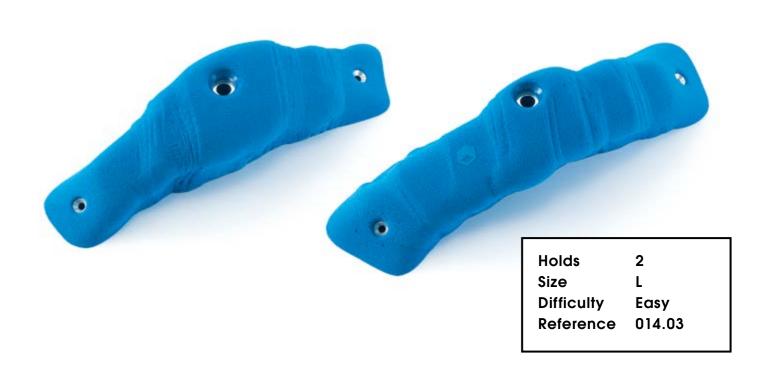

# Maggot

CM 10 20

014.01

| Hold       | 1      |
|------------|--------|
| Size       | XL     |
| Difficulty | Easy   |
| Reference  | 014.01 |
|            |        |

014.03

Maggot

Size Difficulty Reference XL Easy 014.02