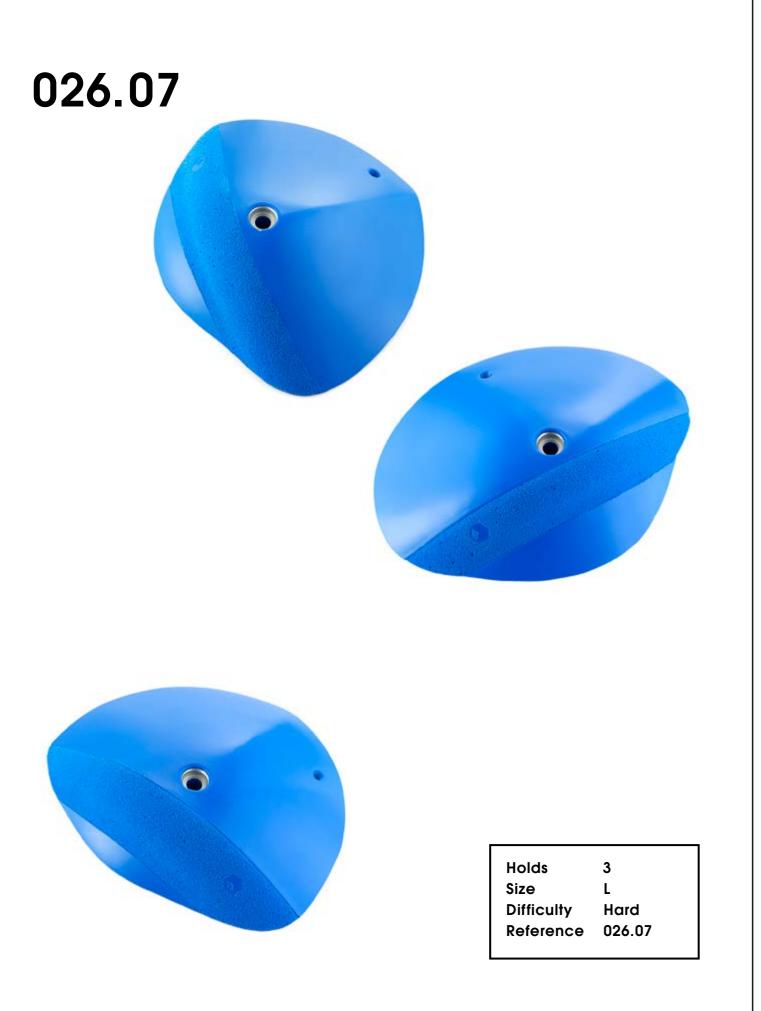

Holds Size Difficulty Reference 2 XXL Moderate 026.42

Damage Control

3 XL Hard

| 026.48 |                                                              |
|--------|--------------------------------------------------------------|
|        |                                                              |
|        | •                                                            |
|        |                                                              |
|        | Holds 6<br>Size L<br>Difficulty Moderate<br>Reference 026.48 |