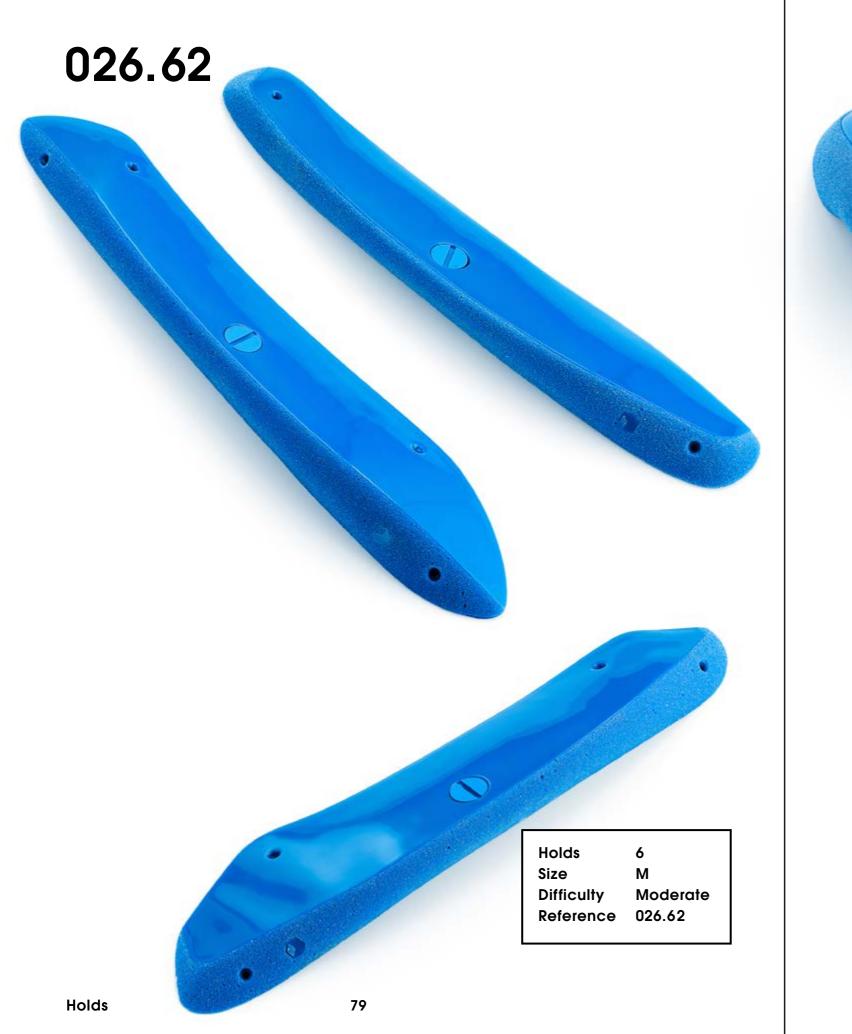

Holds Size Difficulty Reference

17

3 XL Moderate 026.61

| Ļ     |
|-------|
| (L    |
| asy   |
| 26.63 |
|       |

| Holds      | 3      |
|------------|--------|
| Size       | L      |
| Difficulty | Easy   |
| Reference  | 026.65 |
|            |        |