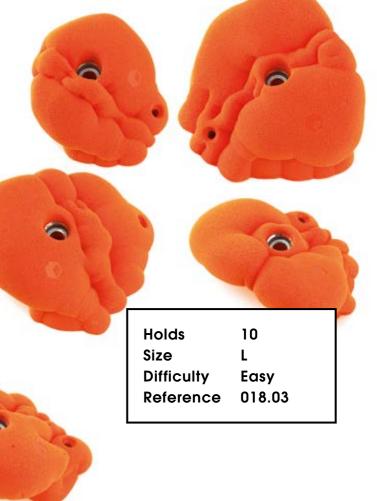

# Organs

vi 10 20 СМ

| Holds      | 2      |
|------------|--------|
| Size       | XXL    |
| Difficulty | Easy   |
| Reference  | 018.01 |
|            |        |

| Holds<br>Size<br>Difficulty<br>Reference | 5<br>XL<br>Easy<br>018.02 |
|------------------------------------------|---------------------------|
|                                          |                           |
| Holds<br>Size<br>Difficulty<br>Reference | 10<br>L<br>Easy<br>018.03 |