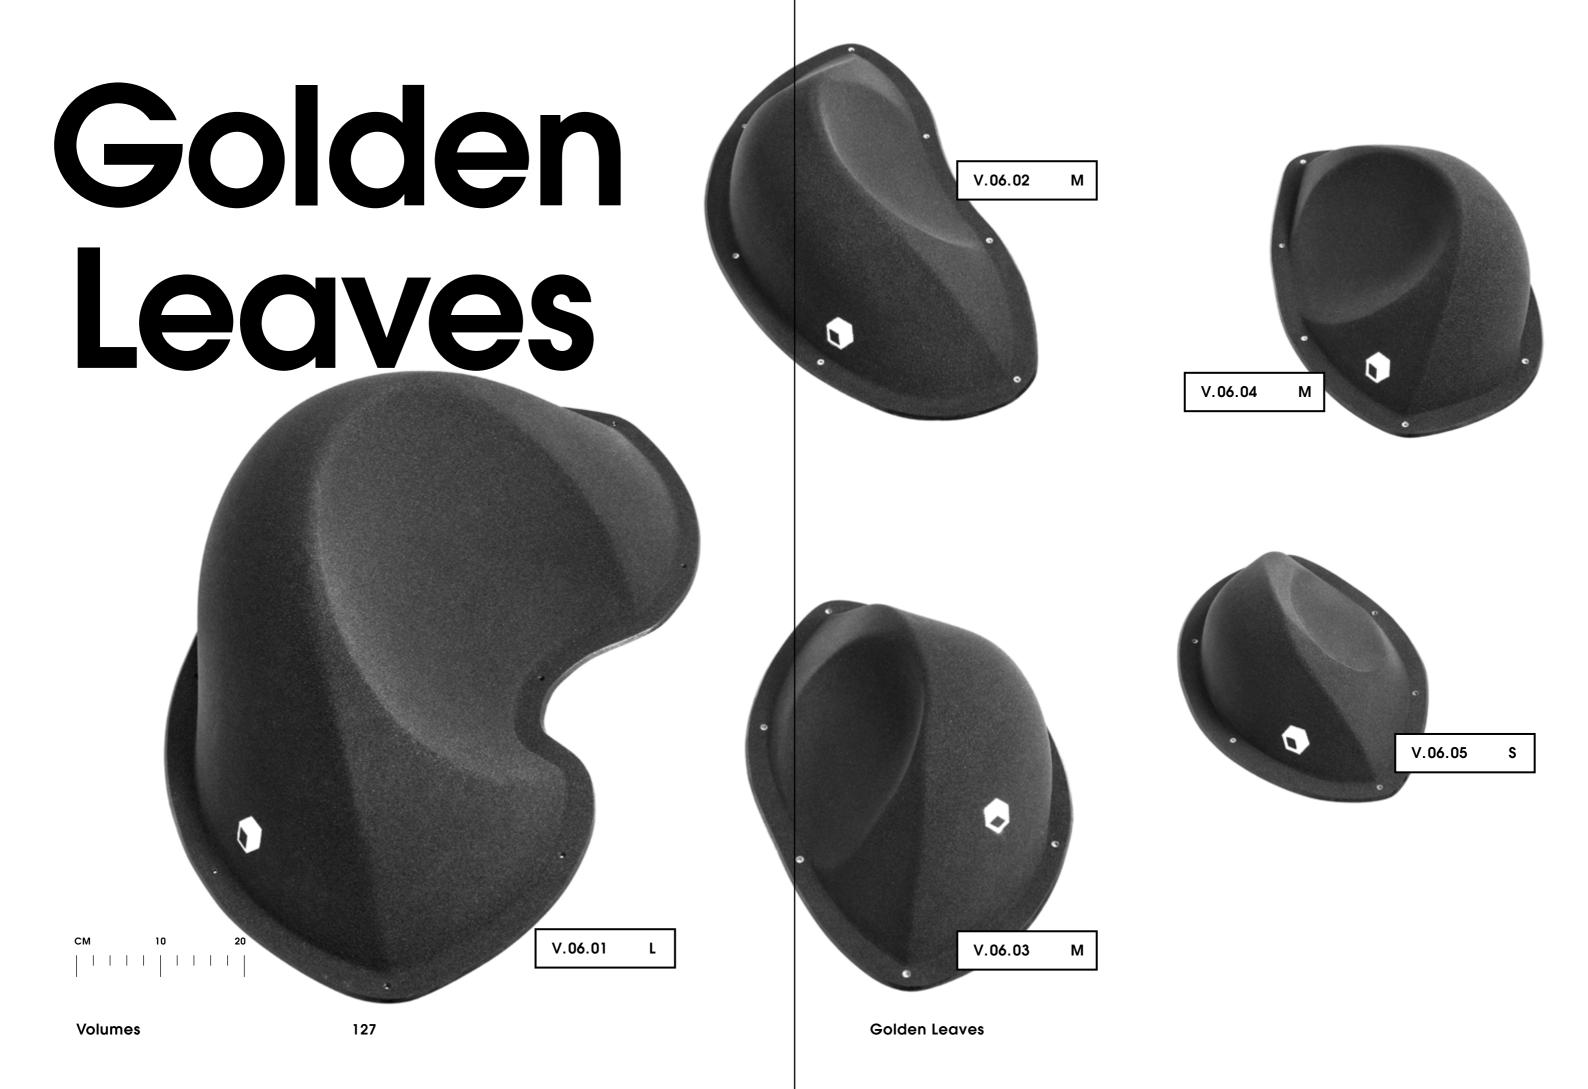

| Volumes |               |     |
|---------|---------------|-----|
|         |               |     |
| V.08    | Jolly Jumper  | 125 |
| V.07    | Border-line   | 126 |
| V.06    | Golden Leaves | 127 |
| V.05    | Tsunami       | 128 |
| V.04    | Thunder-birds | 129 |
| V.03    | Elliot Master | 130 |
| V.02    | Super-star    | 131 |
| V.01    | Revival       | 132 |