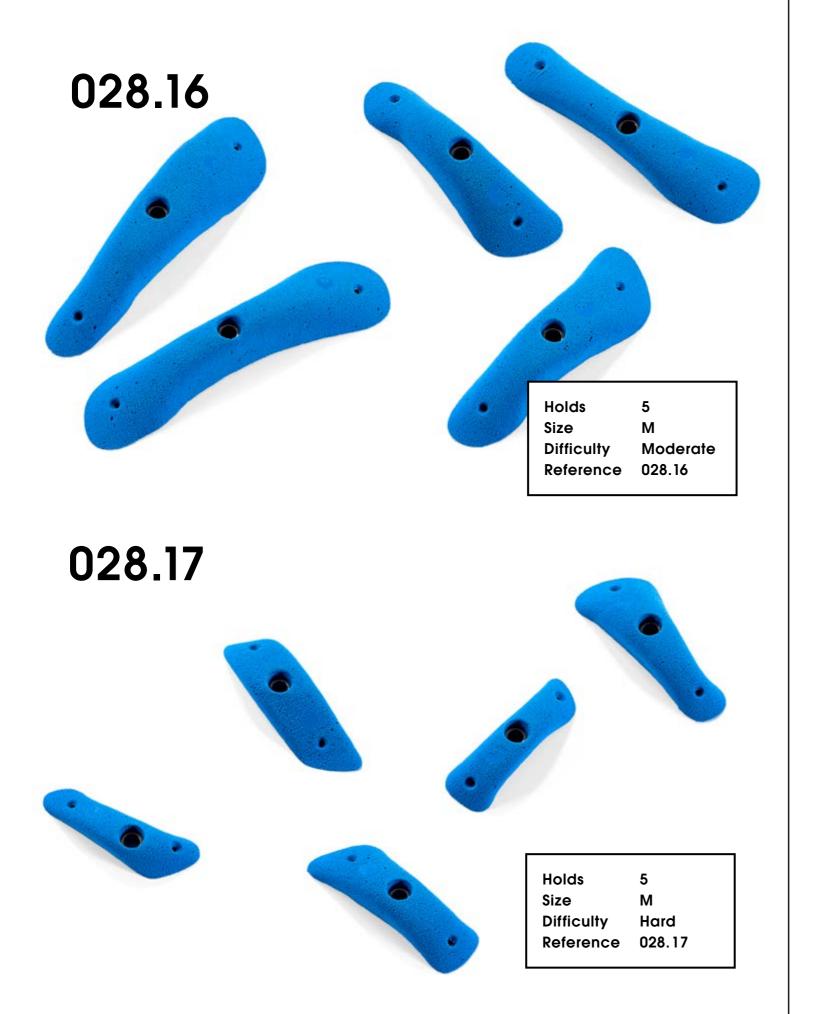

Holds Size Difficulty Reference 028.13

5 XL Moderate

6

| Holds      | 5      |
|------------|--------|
| Size       | Μ      |
| Difficulty | Hard   |
| Reference  | 028.18 |
|            |        |

| Holds      | 5      |
|------------|--------|
| Size       | S      |
| Difficulty | Hard   |
| Reference  | 028.19 |
|            |        |