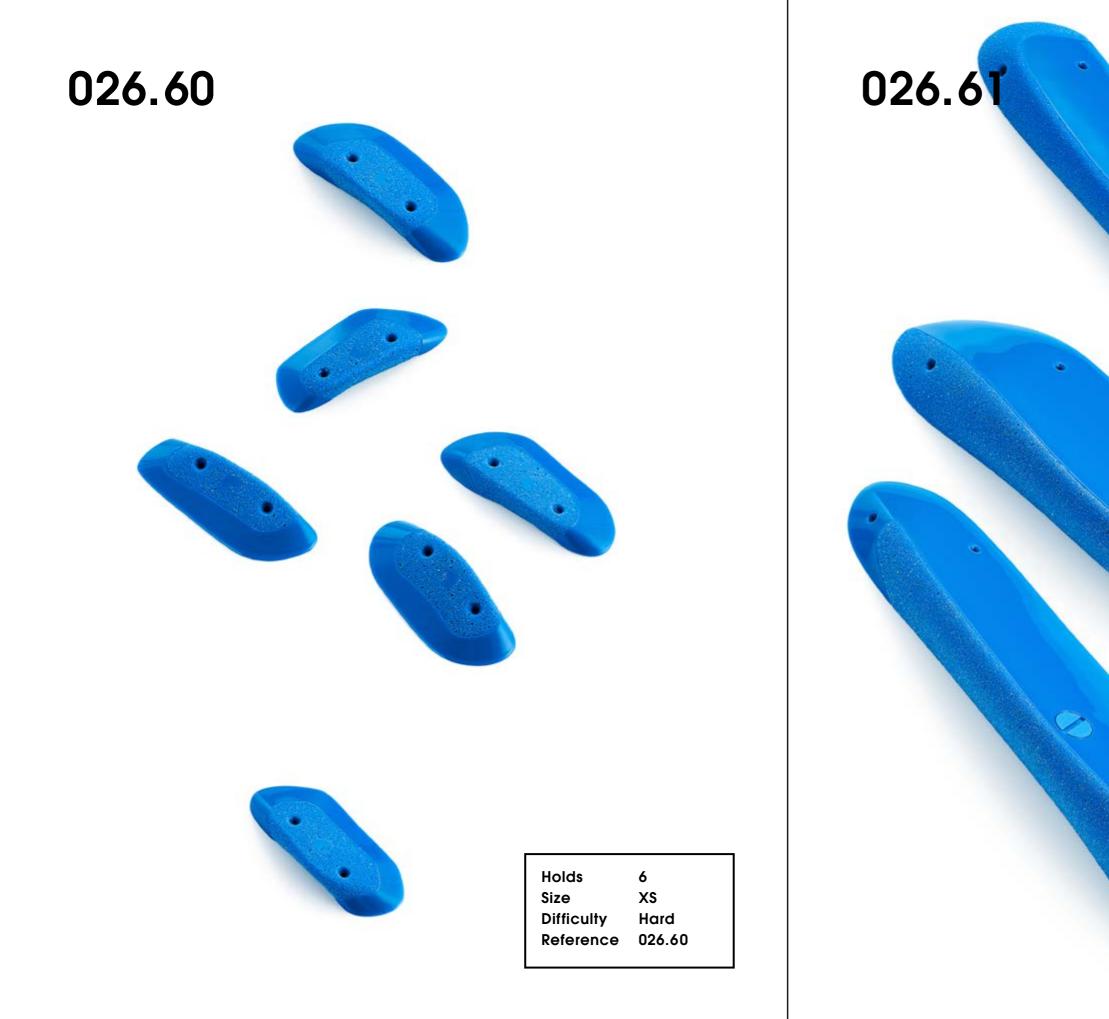

| Holds      | 1      |
|------------|--------|
| Size       | XXXL   |
| Difficulty | Easy   |
| Reference  | 026.49 |
|            |        |

Damage Control

Damage Control

Holds Size Difficulty Reference 6 M Moderate 026.59