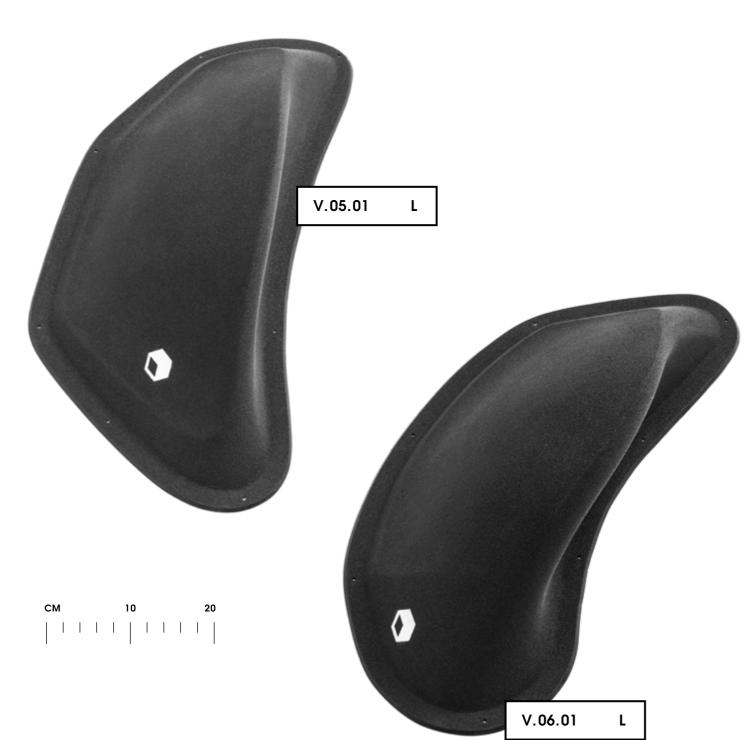

| Volumes |               |     |
|---------|---------------|-----|
|         |               |     |
| V.08    | Jolly Jumper  | 125 |
| V.07    | Border-line   | 126 |
| V.06    | Golden Leaves | 127 |
| V.05    | Tsunami       | 128 |
| V.04    | Thunder-birds | 129 |
| V.03    | Elliot Master | 130 |
| V.02    | Super-star    | 131 |
| V.01    | Revival       | 132 |