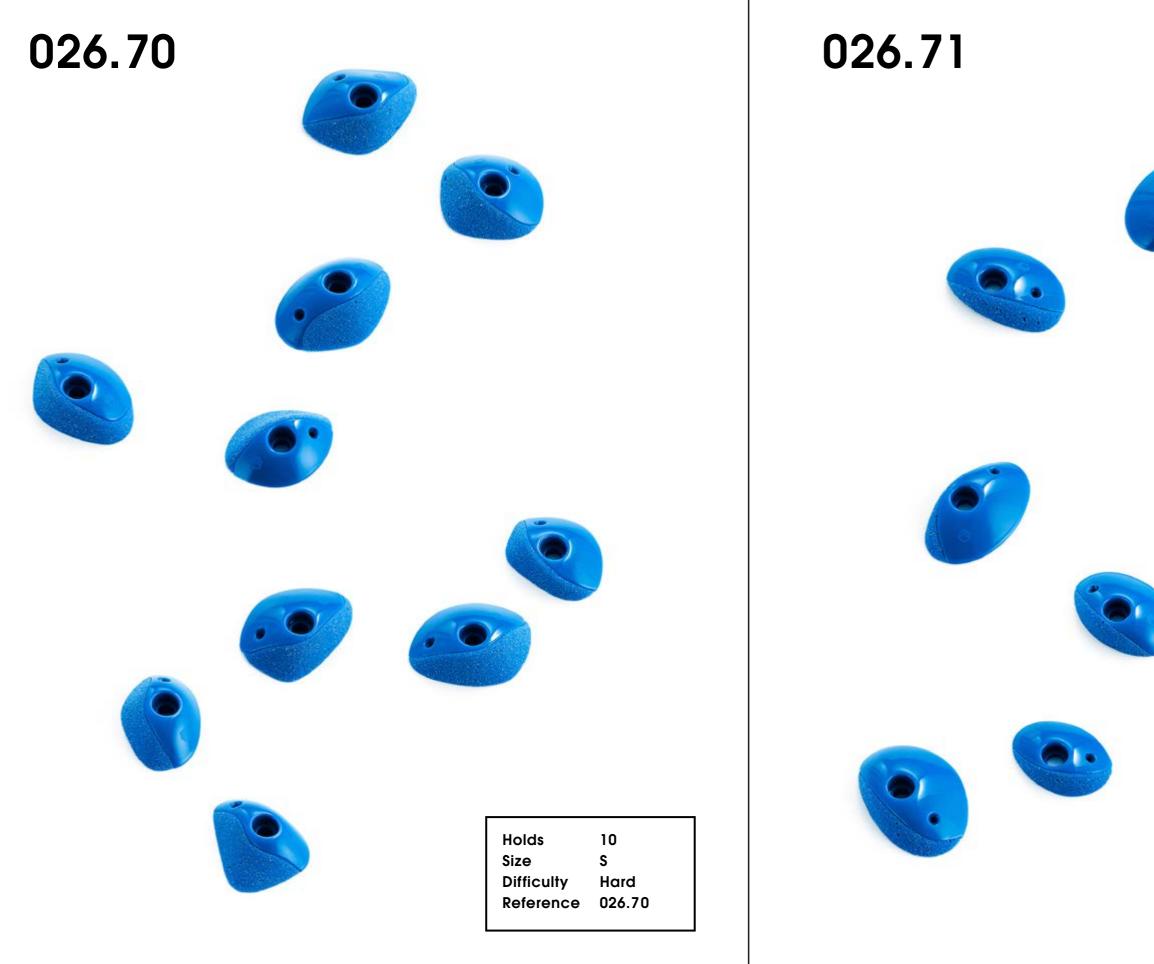

| Holds      | 10     |
|------------|--------|
| Size       | XS     |
| Difficulty | Hard   |
| Reference  | 026.69 |
|            |        |

| Holds      | 10     |
|------------|--------|
| Size       | S      |
| Difficulty | Hard   |
| Reference  | 026.71 |
|            |        |