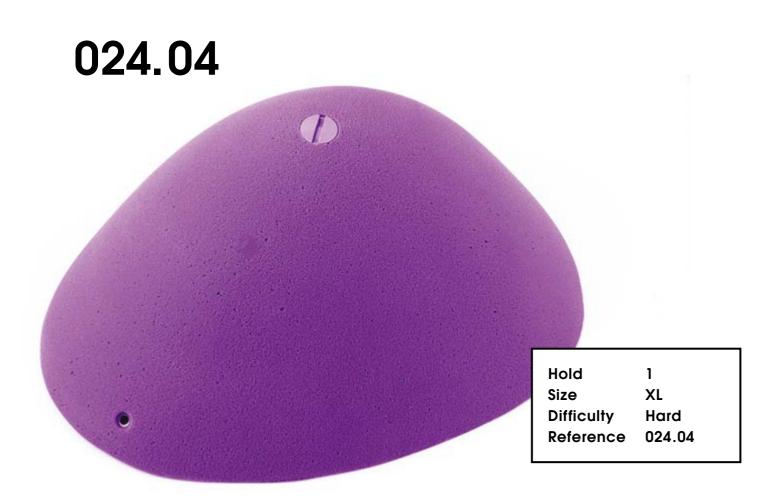

## Hyperbole

CM 10 20

024.01

024.02

024.03

| Hold       |
|------------|
| Size       |
| Difficulty |
| Reference  |

1 XXL Hard 024.02

| Hold       | 1      |
|------------|--------|
| Size       | XL     |
|            |        |
| Difficulty | Hard   |
| Reference  | 024.03 |
|            |        |

1 XL Hard 024.05