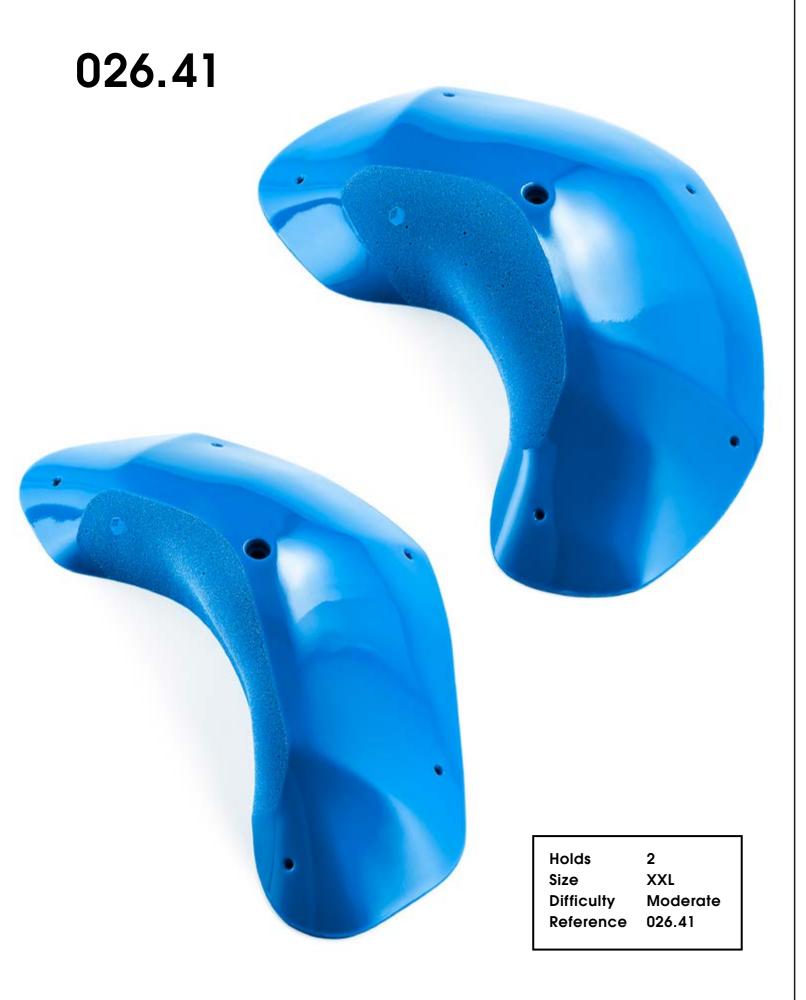

|
| Reference  | 0 |
|            |   |

7 XS Hard 026.25







Holds Size Difficulty Reference 1 XXXL Moderate 026.29









| Holds      |  |
|------------|--|
| Size       |  |
| Difficulty |  |
| Reference  |  |

2 XXL Easy 026.31







| Holds      | 1      |
|------------|--------|
| Size       | XXL    |
| Difficulty | Hard   |
| Reference  | 026.33 |
|            |        |



| Holds      | 1        |
|------------|----------|
| Size       | XXXL     |
| Difficulty | Moderate |
| Reference  | 026.35   |
|            |          |



026.37





| Holds      | 2   |
|------------|-----|
| Size       | XXL |
| Difficulty | Eas |
| Reference  | 026 |
|            |     |

2 XXL Easy 026.37







Reference

Moderate 026.38



Holds Size Difficulty Reference 2 XXL Moderate 026.40







Holds Size Difficulty Reference 2 XXL Moderate 026.42



Damage Control



3 XL Hard







| 026.48 |                                                              |
|--------|--------------------------------------------------------------|
|        |                                                              |
|        | •                                                            |
|        |                                                              |
|        | Holds 6<br>Size L<br>Difficulty Moderate<br>Reference 026.48 |



| Holds      | 1      |
|------------|--------|
| Size       | XXXL   |
| Difficulty | Easy   |
| Reference  | 026.49 |
|            |        |





Damage Control









Damage Control

Holds Size Difficulty Reference 6 M Moderate 026.59



Holds Size