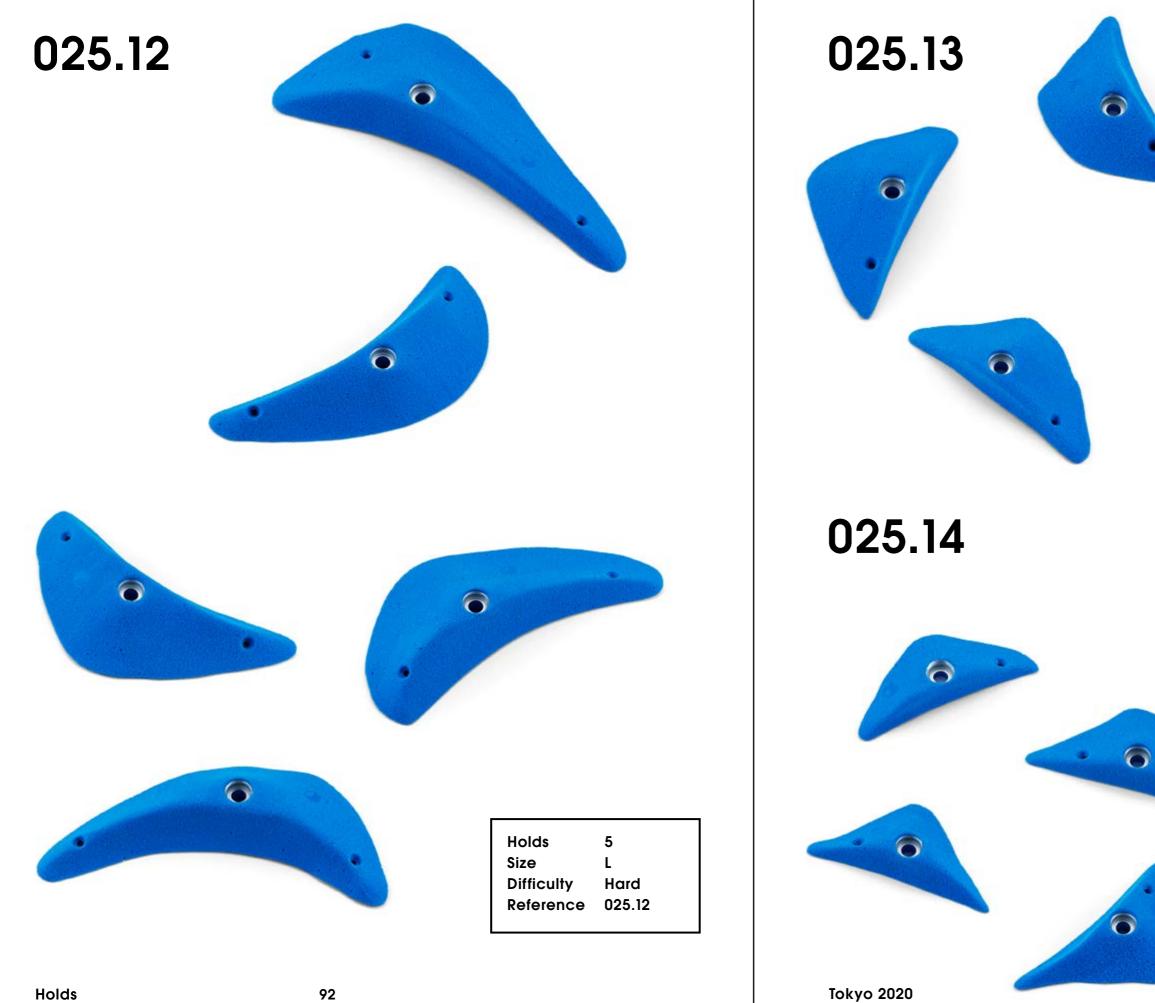

## **Tokyo 2020**

#### CM 10 20

025.01

Hold Size Difficulty Reference

1 XXXL Moderate 025.01

Hold Size Difficulty Reference 1 XXL Moderate 025.03

| Holds          | 5      |
|----------------|--------|
| 0:             |        |
| Size           | L      |
| Difficulty     | Hard   |
| ,<br>Doforonco | 025.09 |
| Reference      | 025.09 |
|                |        |

Tokyo 2020

Holds Size Difficulty Reference

5 L Moderate 025.11

| Holds      | 5      |
|------------|--------|
| Size       | Μ      |
| Difficulty | Hard   |
| Reference  | 025.14 |
|            |        |