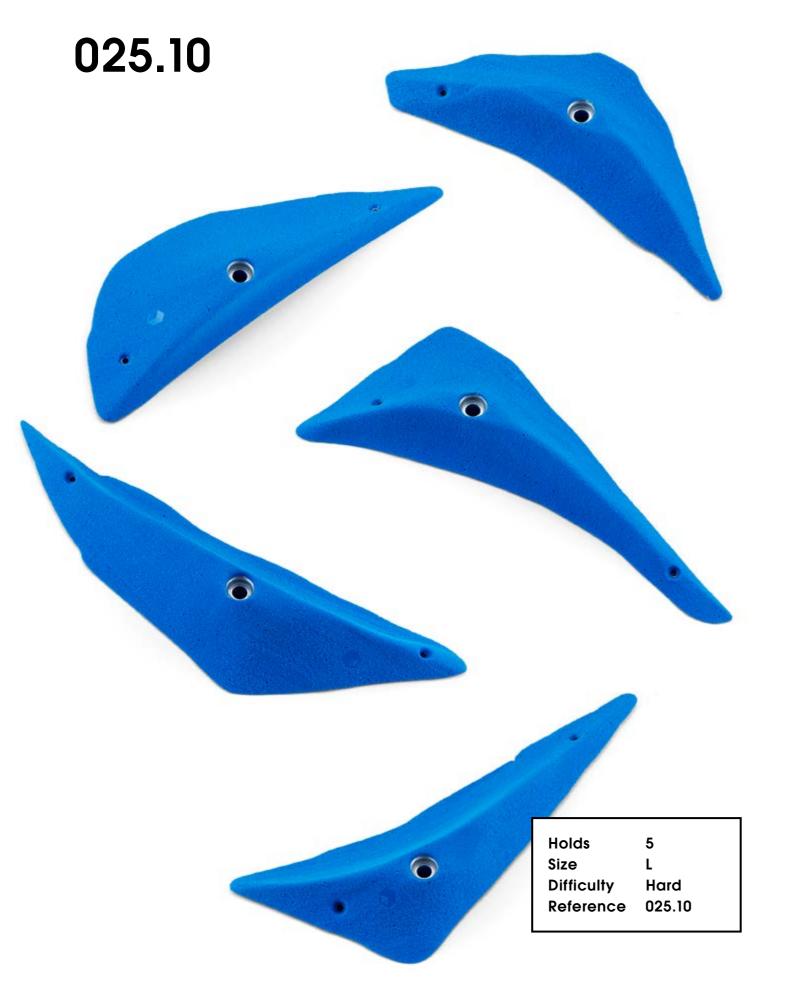

#### CM 10 20

025.01

Hold Size Difficulty Reference

1 XXXL Moderate 025.01

Hold Size Difficulty Reference 1 XXL Moderate 025.03

| Holds          | 5      |
|----------------|--------|
| 0:             |        |
| Size           | L      |
| Difficulty     | Hard   |
| ,<br>Doforonco | 025.09 |
| Reference      | 025.09 |
|                |        |

Tokyo 2020

Holds Size Difficulty Reference

5 L Moderate 025.11

| Holds      | 5      |
|------------|--------|
| Size       | Μ      |
| Difficulty | Hard   |
| Reference  | 025.14 |
|            |        |