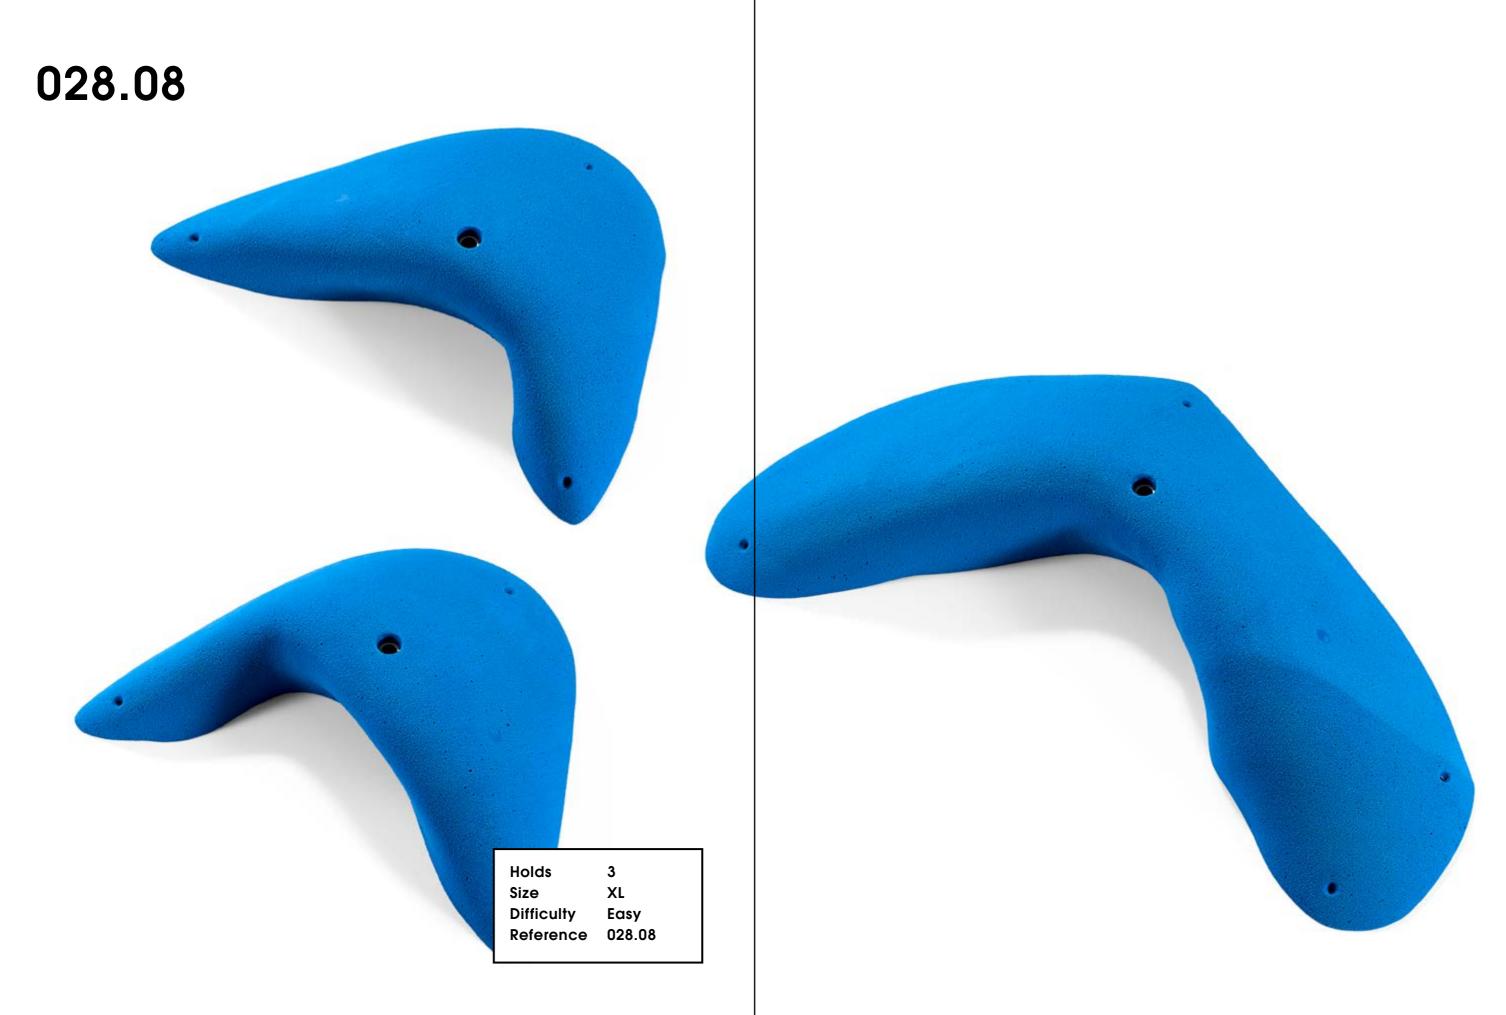

Holds Size Difficulty Reference 028.13

5 XL Moderate

6

| Holds      | 5      |
|------------|--------|
| Size       | Μ      |
| Difficulty | Hard   |
| Reference  | 028.18 |
|            |        |

| Holds      | 5      |
|------------|--------|
| Size       | S      |
| Difficulty | Hard   |
| Reference  | 028.19 |
|            |        |