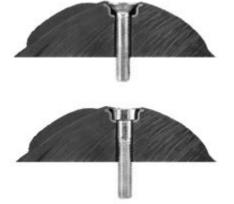

#### Attachment system

All Flathold hold types (except some special ones from the screw-on range) are fitted with a double attachment system. This way, it is possible to use M10 screws with both conic and cylindrical heads. This double system has been specifically designed to guarantee a stable and resistant attachment.

Most Flathold holds are equipped with an extra attachment system using wooden screws. This innovation allows the attachment to be of prime solidity and prevents the hold from turning. We advise our customers to always use wooden screws in order to make sure the attachment is optimal.