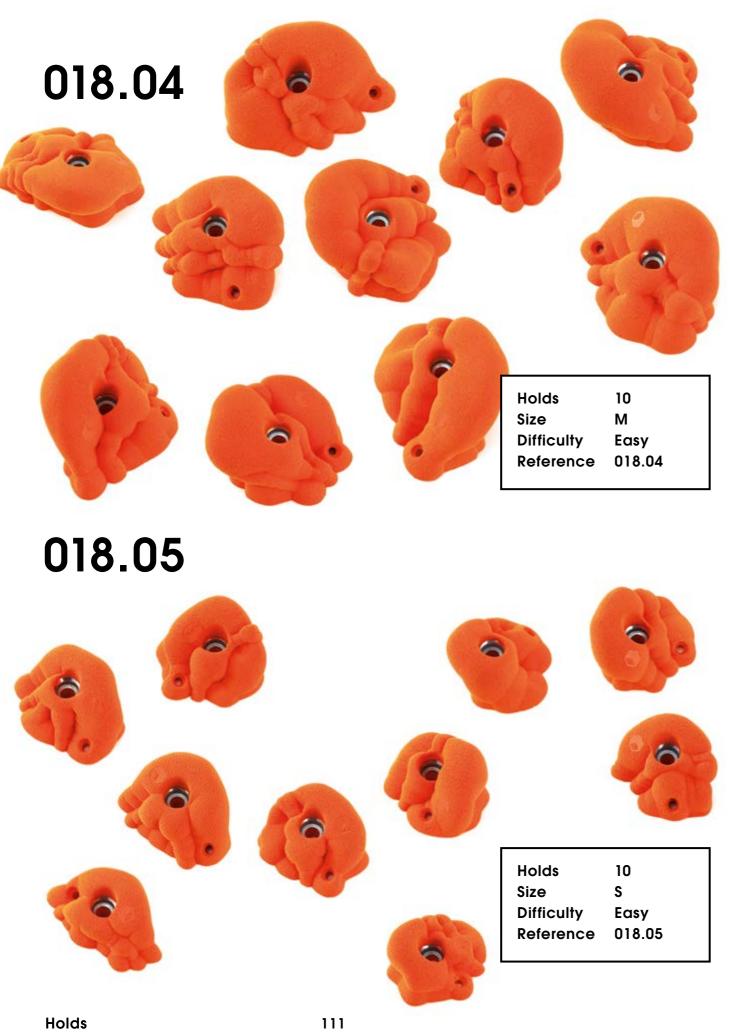

# Organs

vi 10 20 СМ

| Holds      | 2      |
|------------|--------|
| Size       | XXL    |
| Difficulty | Easy   |
| Reference  | 018.01 |
|            |        |

| Holds<br>Size<br>Difficulty<br>Reference | 5<br>XL<br>Easy<br>018.02 |
|------------------------------------------|---------------------------|
|                                          |                           |
| Holds<br>Size<br>Difficulty<br>Reference | 10<br>L<br>Easy<br>018.03 |

0

| Holds      |
|------------|
| Size       |
| Difficulty |
| Reference  |
|            |

10 XS Hard 018.06