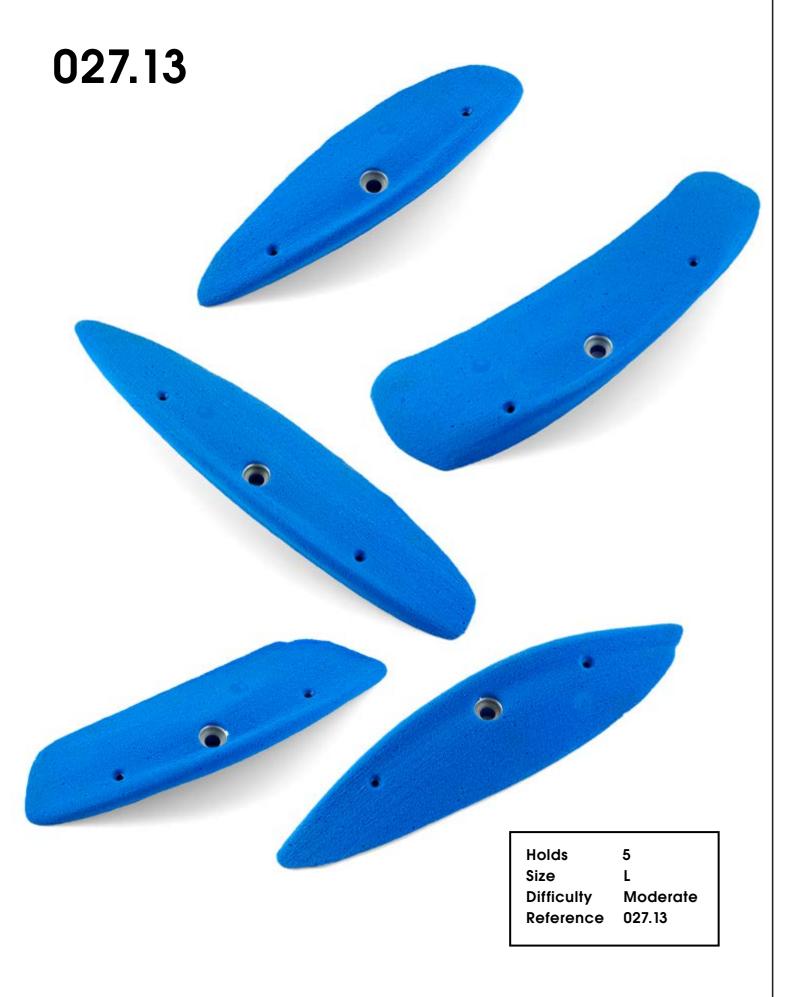

1 XL Moderate 027.10

Holds Size Difficulty Reference

5 L Moderate 027.14

Reference 027.16

Moderate

|        | Holds 5<br>Size M<br>Difficulty Moderate<br>Reference 027.17 |
|--------|--------------------------------------------------------------|
| 027.18 |                                                              |
|        |                                                              |
|        | Holds 5<br>Size M<br>Difficulty Moderate<br>Reference 027.18 |