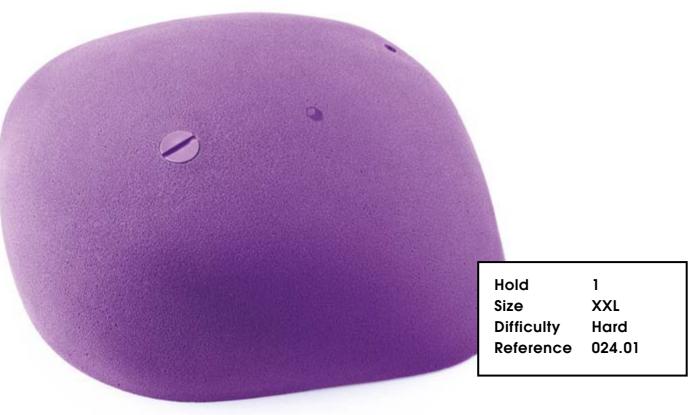

## Hyperbole

CM 10 20

024.01

024.02

024.03

| Hold       |
|------------|
| Size       |
| Difficulty |
| Reference  |

1 XXL Hard 024.02

| Hold       | 1      |
|------------|--------|
| Size       | XL     |
|            |        |
| Difficulty | Hard   |
| Reference  | 024.03 |
|            |        |