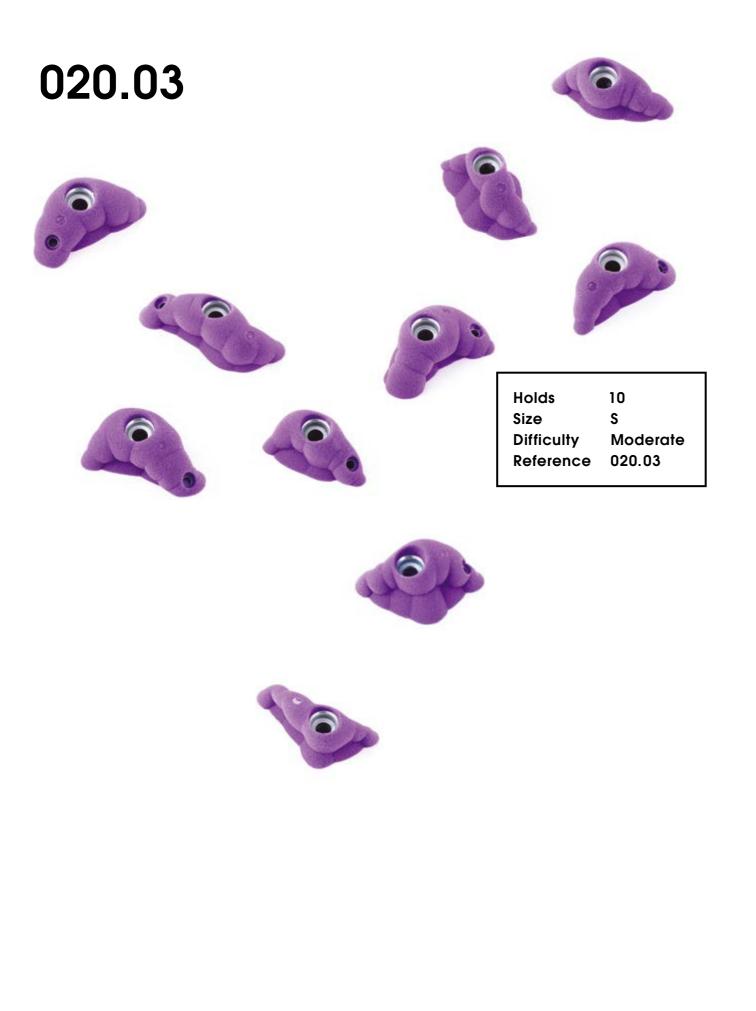

| Holds      |
|------------|
| Size       |
| Difficulty |
| Reference  |
|            |

10 XS Hard 020.04