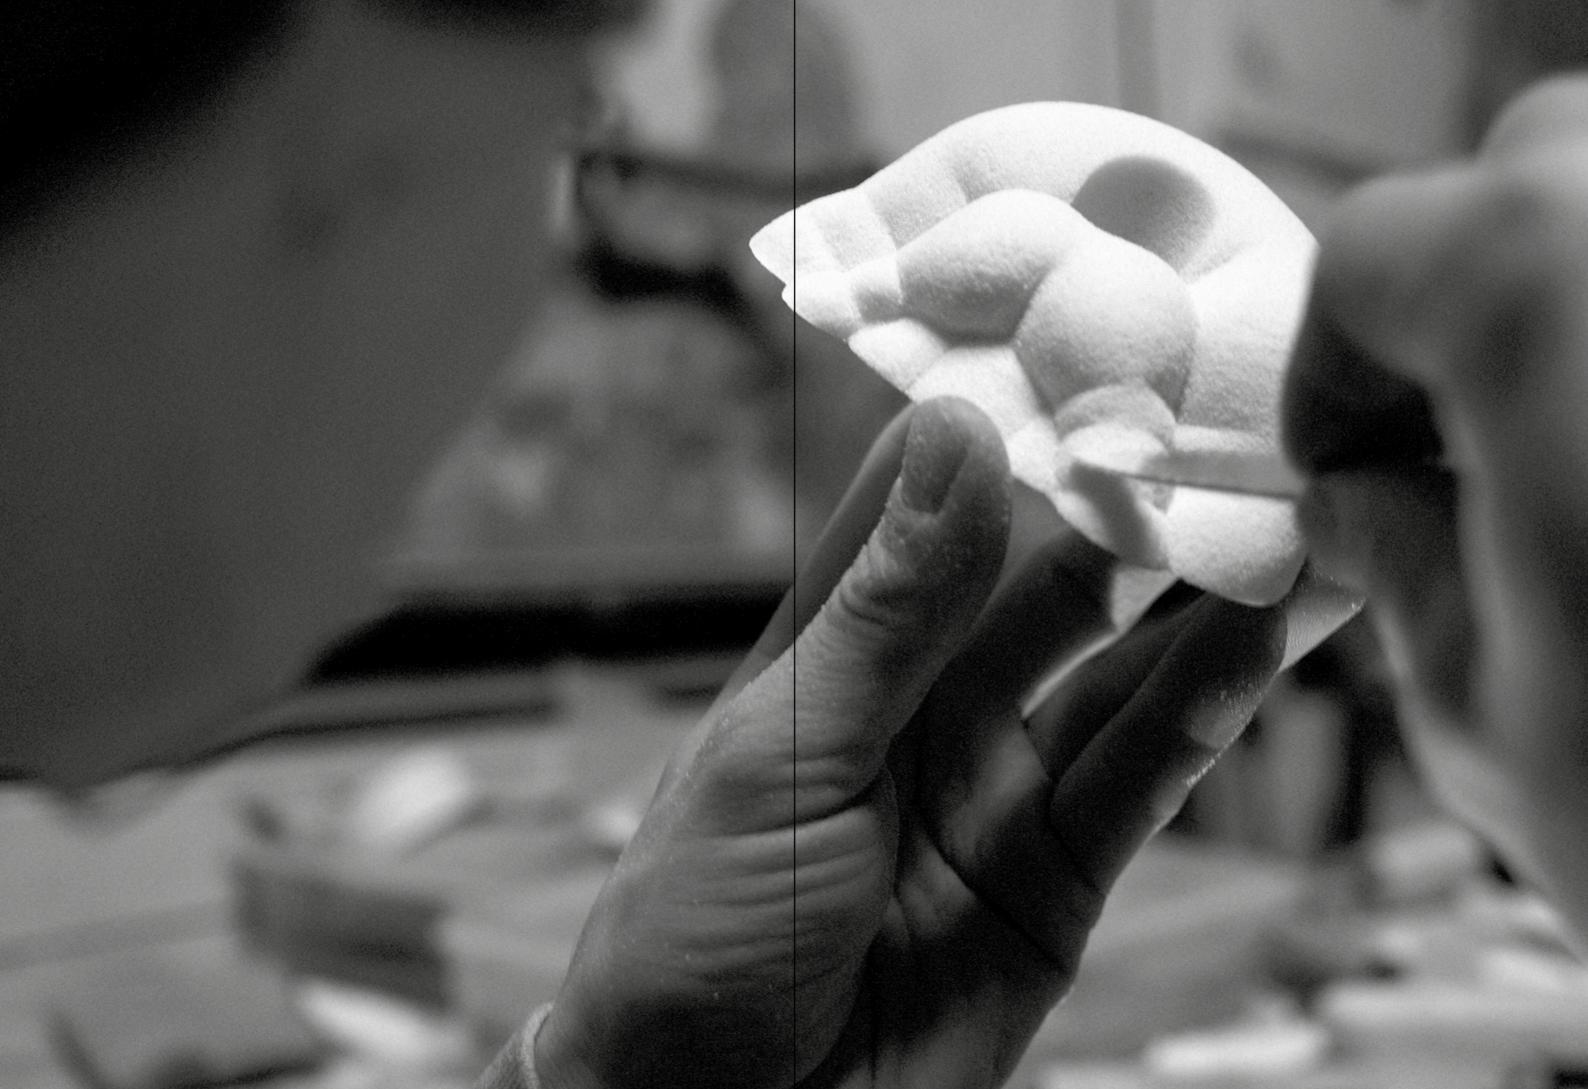

#### Material

Flathold holds are made out of polyurethane resin. Polyurethane ensures a better resistance to impacts as well as to damage due to screw tightening, an advantage that polyester cannot provide. We use a first-rate type of polyurethane and we carefully control every single hold at every stage of the production. Therefore, we are able to offer a product of top quality that has a long lifespan both on indoor and outdoor climbing walls.