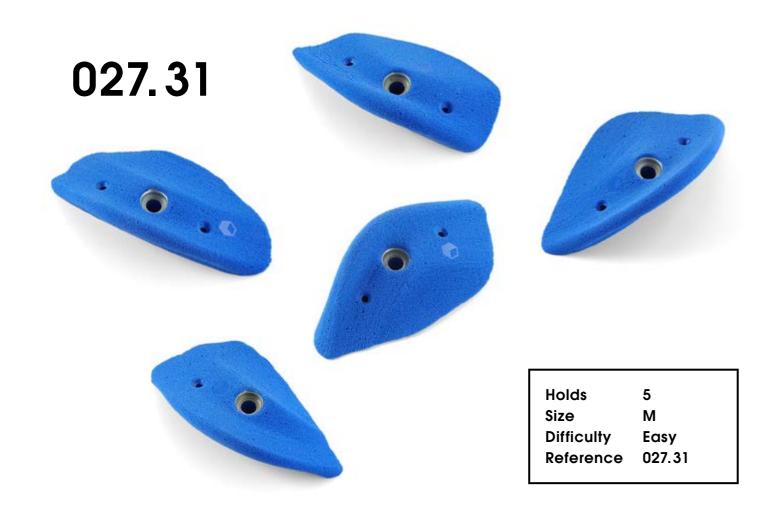

027.33

027.34

6

| Holds      |
|------------|
| Size       |
| Difficulty |
| Reference  |
|            |

5 Μ Moderate 027.33

Holds Size Difficulty Reference 027.34

5 Μ Moderate

|        | Holds 5<br>Size L<br>Difficulty Easy<br>Reference 027.35 |
|--------|----------------------------------------------------------|
| 027.36 |                                                          |
|        |                                                          |
| Holds  | Holds 5<br>Size M<br>Difficulty Easy<br>Reference 027.36 |