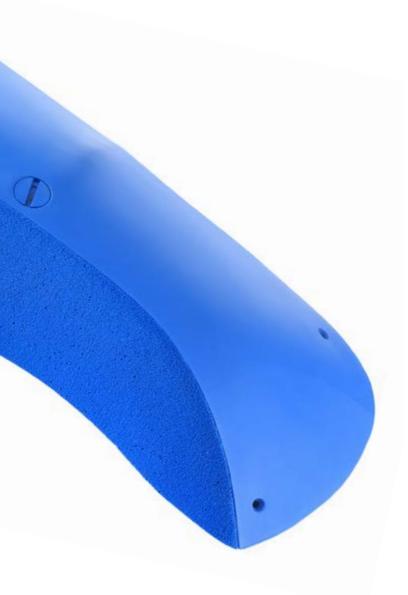

|
| Difficulty | Easy   |
| Reference  | 027.42 |
| Reference  | V=/17E |



# Damage Control

CM 10 20

026.01

| Hold       | 1      |  |
|------------|--------|--|
| Size       | XXXL   |  |
| Difficulty | Easy   |  |
| Reference  | 026.01 |  |



| 1      |
|--------|
| VVI    |
| XXL    |
| Hard   |
| 026.02 |
| 020.02 |
|        |



Damage Control



Holds Size Difficulty Reference 2 XXL Moderate 026.04





| Holds      | 2      |
|------------|--------|
| Size       | XXL    |
| Difficulty | Hard   |
| Reference  | 026.05 |
|            |        |

026.06



Damage Control



Holds Size Difficulty Reference 026.06

5 XL Moderate





| Hold       | 1      |
|------------|--------|
| Size       | XXXL   |
| Difficulty | Hard   |
| Reference  | 026.08 |
|            |        |



Hold Size Difficulty Reference

1 XXL Moderate 026.09





Holds Size Difficulty Reference

2 XXL Moderate 026.11





Holds Size Difficulty Reference 026.13

2 XL Moderate

| 026.14 |    |                                                          |
|--------|----|----------------------------------------------------------|
|        |    |                                                          |
| -      |    | Holds 5<br>Size L<br>Difficulty Hard<br>Reference 026.14 |
| 026.15 |    |                                                          |
|        |    | *                                                        |
|        |    | Holds 5<br>Size M<br>Difficulty Hard<br>Reference 026.15 |
| Holds  | 60 |                                                          |

026.17



Damage Contro