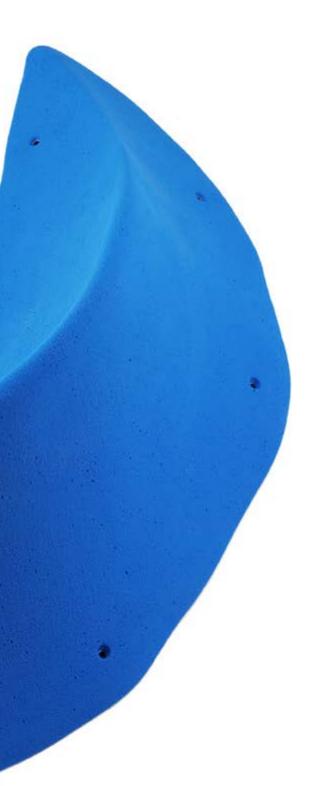

#### CM 10 20

025.01

Hold Size Difficulty Reference 025.01

1 XXXL Moderate

1 XXL Moderate 025.03

| Holds      | 5      |
|------------|--------|
| Cine       |        |
| Size       | L      |
| Difficulty | Hard   |
| Reference  | 025.09 |
| Reference  | 025.09 |
|            |        |