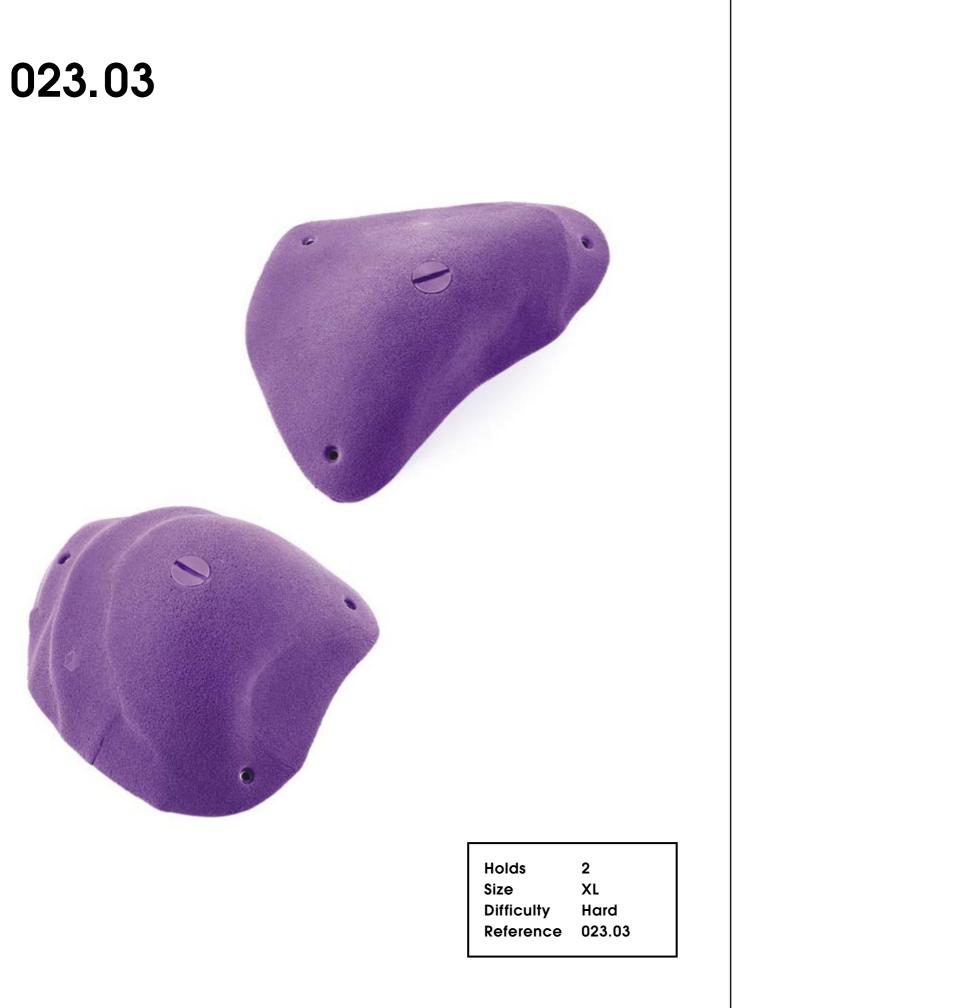

#### 023.01

| Hold       | 1        |
|------------|----------|
| Size       | XXL      |
| Difficulty | Moderate |
| Reference  | 023.01   |
|            |          |

023.02

Holds Size Difficulty Reference

2 XL Hard 023.02