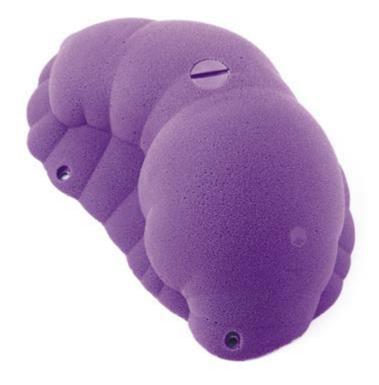

|------------|----------|
| Size       | XXL      |
| Difficulty | Moderate |
| Reference  | 023.01   |
|            |          |

023.02



Holds Size Difficulty Reference

2 XL Hard 023.02





## Schma rotzer

#### CM 10 20













| Holds      | 5      |
|------------|--------|
| 6:         | c      |
| Size       | S      |
| Difficulty | Hard   |
| Reference  | 022.03 |
| Kelelelice | 022.00 |
|            |        |





| * |                         |                |  |
|---|-------------------------|----------------|--|
| 0 | Holds<br>Size           | 5<br>S         |  |
|   | Difficulty<br>Reference | Hard<br>022.04 |  |

| Holds      |  |
|------------|--|
| Size       |  |
| Difficulty |  |
| Reference  |  |

# Swisscir

CM 10 20

#### 021.01





# Slug

#### CM 10 20



| Hold       | 1        |
|------------|----------|
| Size       | XL       |
| Difficulty | Moderate |
| Reference  | 020.01   |
|            |          |

| 020.02 | 6   |
|--------|-----|
|        | 6.0 |
| 0      | 6   |
|        |     |





| 020.03 |                                          |                               |
|--------|------------------------------------------|-------------------------------|
|        |                                          |                               |
|        | Holds<br>Size<br>Difficulty<br>Reference | 10<br>S<br>Moderate<br>020.03 |
|        |                                          |                               |
|        |                                          |                               |
|        |