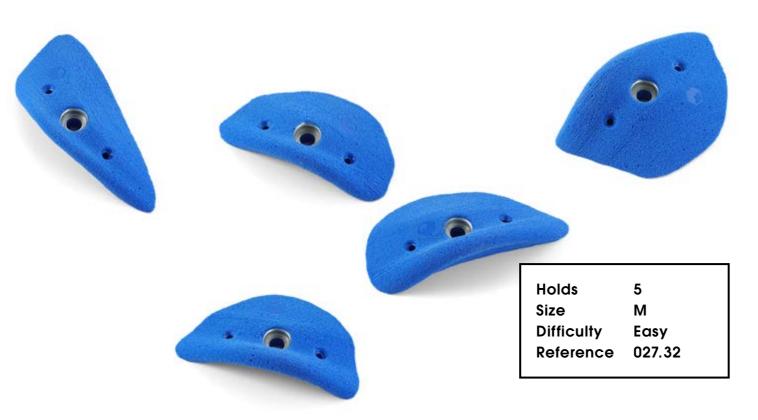

| Holds      | 5      |
|------------|--------|
| Size       | XL     |
| Difficulty | Easy   |
| Reference  | 027.27 |
|            |        |

| Holds      | 5    |
|------------|------|
| Size       | L    |
| Difficulty | Easy |
| Reference  | 027. |
|            |      |