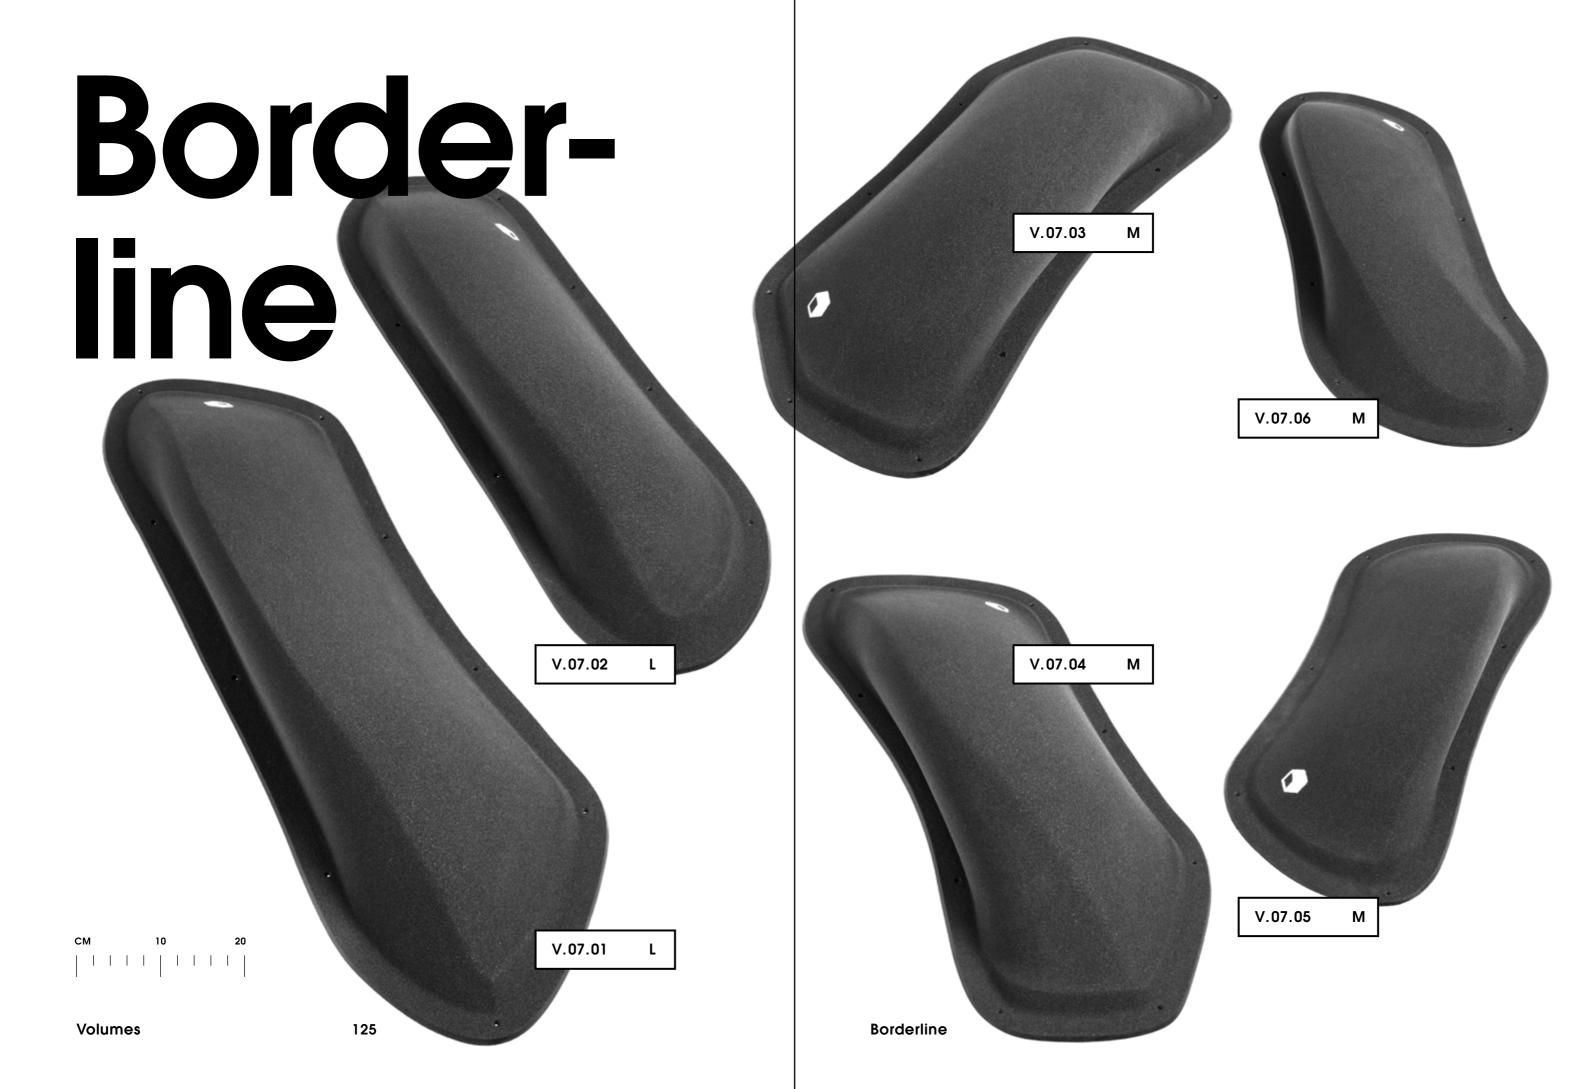

| Volu | Volumes       |     |  |  |
|------|---------------|-----|--|--|
|      |               |     |  |  |
| V.08 | Jolly Jumper  | 124 |  |  |
| V.07 | Border-line   | 125 |  |  |
| V.06 | Golden Leaves | 126 |  |  |
| V.05 | Tsunami       | 127 |  |  |
| V.04 | Thunder-birds | 128 |  |  |
| V.03 | Elliot Master | 129 |  |  |
| V.02 | Super-star    | 130 |  |  |
| V.01 | Revival       | 131 |  |  |

#### Volumes

Plugs

Flathold volumes are made of a mix of polyester resin and fiberglass that is then covered with quartz sand to get a fine texture with good friction. This process allows for very thin, light and strong shapes. The volumes are attached with standard wood screws, but we recommend using flatheads to preserve the flange. The volumes are available in four different colors.