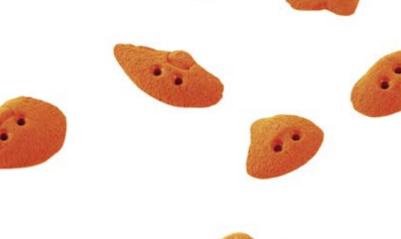

### Lucha Libre

#### CM 10 20

| Hold       | 1        |
|------------|----------|
| Size       | XXXL     |
| Difficulty | Moderate |
| Reference  | 029.01   |
|            |          |

| Hold       | 1      |
|------------|--------|
| Size       | XXXL   |
| Difficulty | Hard   |
| Reference  | 029.03 |
|            |        |