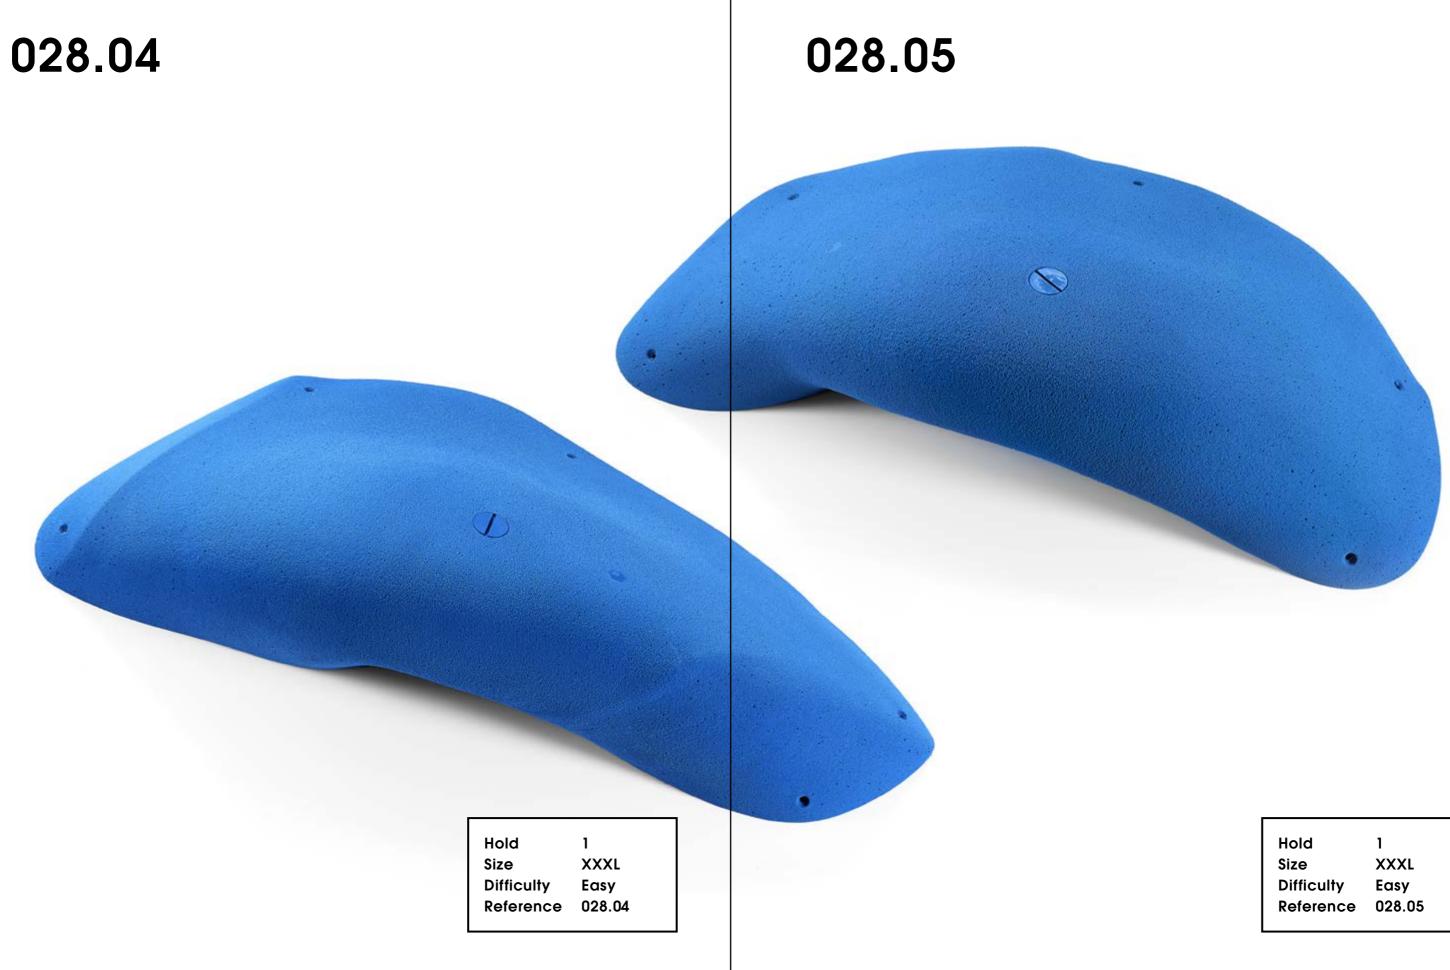

| Hold       | 1      |
|------------|--------|
| Size       | XXXL   |
| Difficulty | Easy   |
| Reference  | 028.03 |
|            |        |

| Hold       | 1      |
|------------|--------|
| Size       | XXXL   |
| Difficulty | Easy   |
| Reference  | 028.05 |
|            |        |