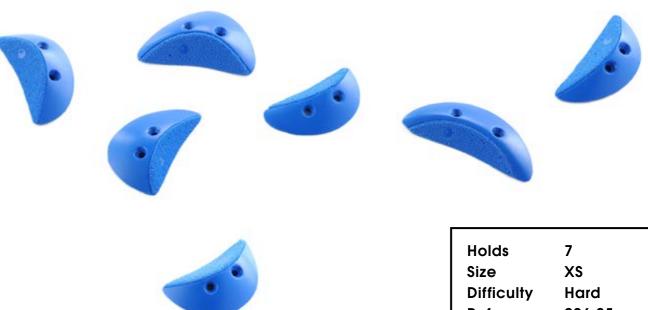

| Holds      | 7      |
|------------|--------|
|            | ,      |
| Size       | XS     |
| Difficulty | Hard   |
| Reference  | 026.21 |
|            |        |

| 026.22 |                                                           |
|--------|-----------------------------------------------------------|
|        |                                                           |
|        | Holds 7<br>Size XS<br>Difficulty Hard<br>Reference 026.22 |
| 026.23 |                                                           |
|        | •                                                         |
|        | Holds 5<br>Size XS<br>Difficulty Hard<br>Reference 026.23 |
|        |                                                           |