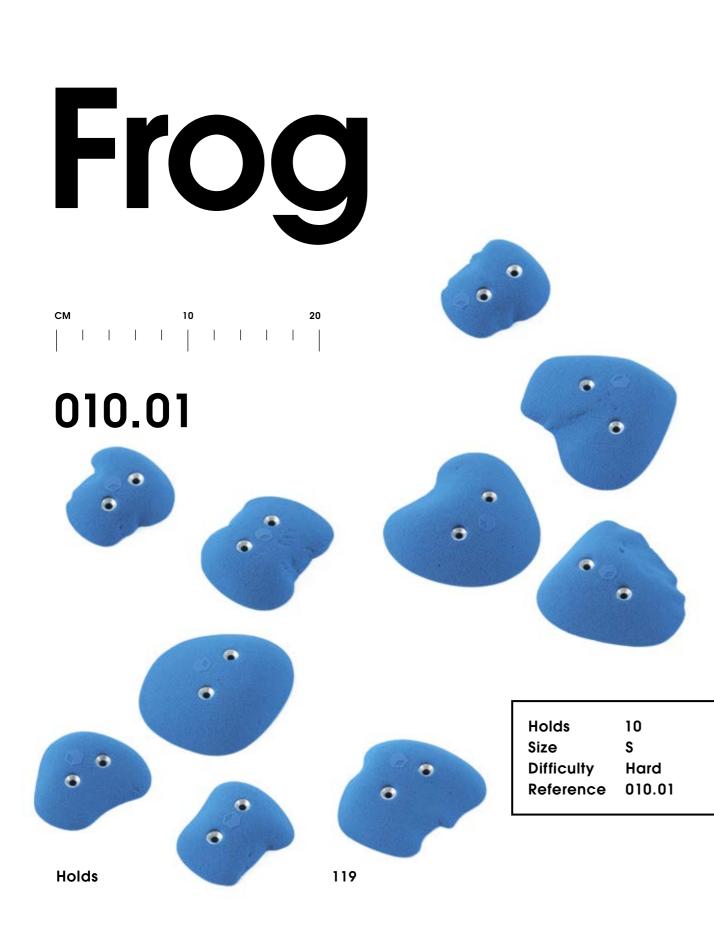

012.02

Cailloux

| Holds      | 5      |
|------------|--------|
| Size       | XL     |
| Difficulty | Easy   |
| Reference  | 012.02 |
|            |        |

Cailloux

010.06

Frog

Holds Size Difficulty Reference

10 XS Hard 010.06