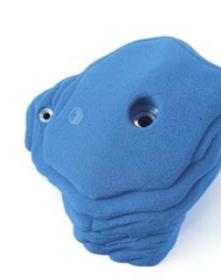

### Lucha Libre

#### CM 10 20

| Hold       | 1        |
|------------|----------|
| Size       | XXXL     |
| Difficulty | Moderate |
| Reference  | 029.01   |
|            |          |

| Hold       | 1      |
|------------|--------|
| Size       | XXXL   |
| Difficulty | Hard   |
| Reference  | 029.03 |
|            |        |