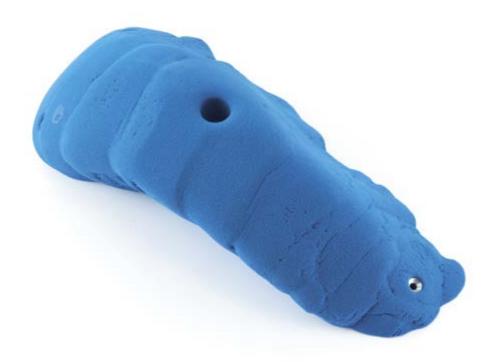

# **Naggot**

CM 10 20

014.01

| Hold       | 1      |
|------------|--------|
| Size       | XL     |
| Difficulty | Easy   |
| Reference  | 014.01 |
|            |        |

014.02

Reference

014.02

014.03

Maggot