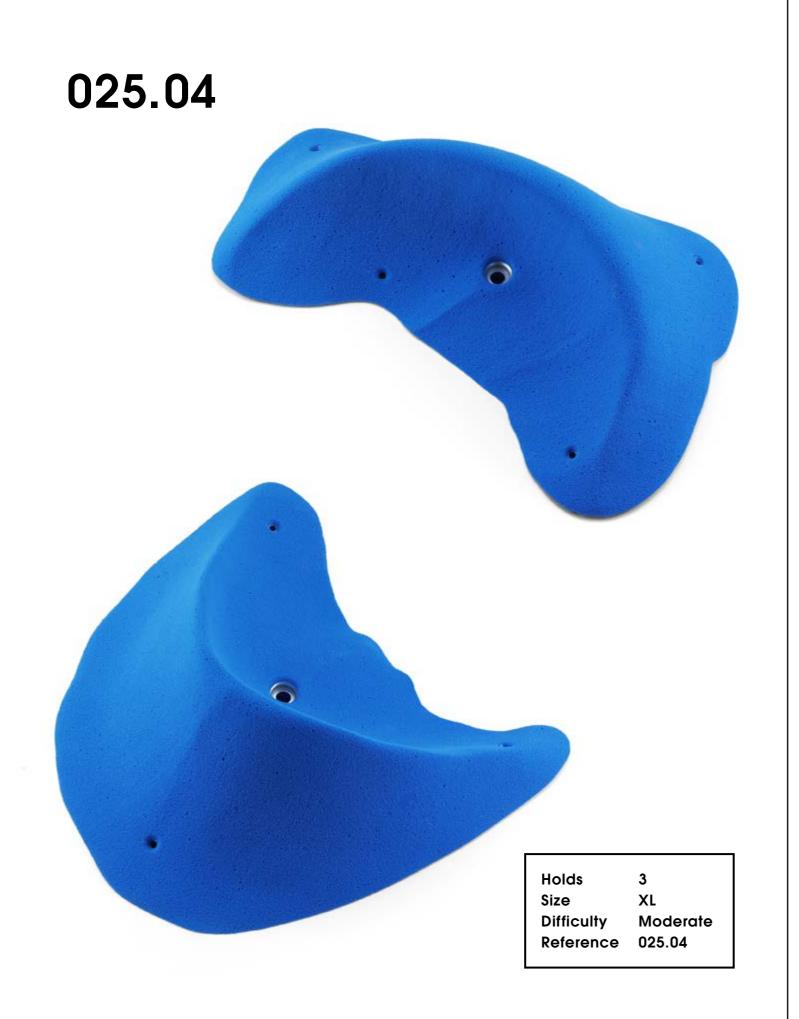

ficulty Mod Reference 026.

6 L Moderate 026.67

| 026.68 |                                                              | 0 |
|--------|--------------------------------------------------------------|---|
|        |                                                              |   |
|        | Holds 6<br>Size M<br>Difficulty Moderate<br>Reference 026.68 |   |









| Holds      | 10     |
|------------|--------|
| Size       | XS     |
| Difficulty | Hard   |
| Reference  | 026.69 |
|            |        |













| Holds      | 10     |
|------------|--------|
| Size       | S      |
| Difficulty | Hard   |
| Reference  | 026.71 |
|            |        |



### Tokyo 2020

#### CM 10 20

025.01





Hold Size Difficulty Reference 025.01

1 XXXL Moderate





1 XXL Moderate 025.03



















| Holds      | 5      |
|------------|--------|
| Cine       |        |
| Size       | L      |
| Difficulty | Hard   |
| Reference  | 025.09 |
| Reference  | 025.09 |
|            |        |









Tokyo 2020





Holds Size Difficulty Reference

5 L Moderate 025.11





0

•

6



| Holds      | 5      |
|------------|--------|
| Size       | М      |
| Difficulty | Hard   |
| Reference  | 025.14 |
|            |        |

|        |       | Holds                                    | 5                        |
|--------|-------|------------------------------------------|--------------------------|
|        |       | Size<br>Difficulty<br>Reference          | M<br>Hard<br>025.15      |
| 025.16 |       |                                          |