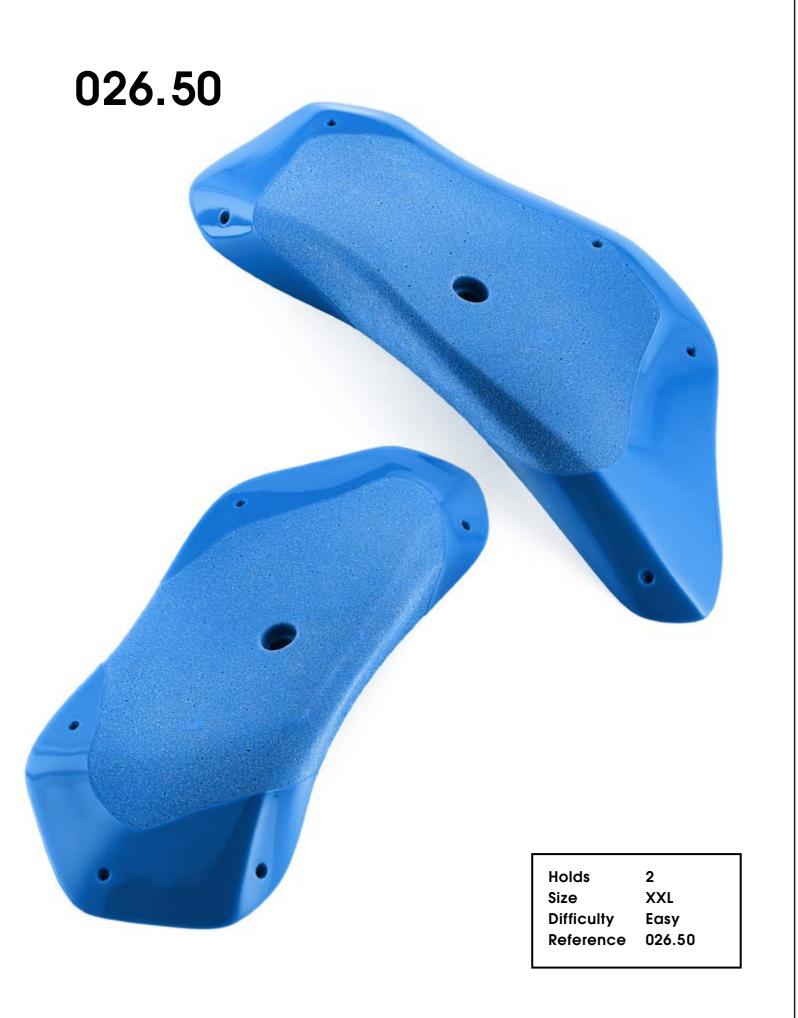

| Holds      | 1      |
|------------|--------|
| Size       | XXXL   |
| Difficulty | Easy   |
| Reference  | 026.49 |
|            |        |

Holds Size Difficulty Reference

6 M Moderate 026.59

Holds Size Difficulty Reference