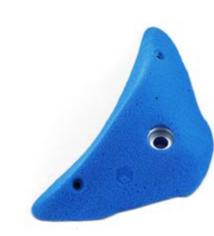

#### CM 10 20

025.01

Hold Size Difficulty Reference 025.01

1 XXXL Moderate

1 XXL Moderate 025.03

| Holds      | 5      |
|------------|--------|
| Cine       |        |
| Size       | L      |
| Difficulty | Hard   |
| Reference  | 025.09 |
| Reference  | 025.09 |
|            |        |

Tokyo 2020

Holds Size Difficulty Reference

5 L Moderate 025.11

0

•

6

| Holds      | 5      |
|------------|--------|
| Size       | М      |
| Difficulty | Hard   |
| Reference  | 025.14 |
|            |        |

|        |       | Holds                                    | 5                        |
|--------|-------|------------------------------------------|--------------------------|
|        |       | Size<br>Difficulty<br>Reference          | M<br>Hard<br>025.15      |
| 025.16 |       |                                          |                          |
|        |       |                                          |                          |
| • •    |       | Holds<br>Size<br>Difficulty<br>Reference | 5<br>S<br>Hard<br>025.16 |
| Holds  | 92 66 |                                          |                          |

Tokyo 2020

| Holds      |  |
|------------|--|
| Size       |  |
| Difficulty |  |
| Reference  |  |

5 S Hard 025.17

| Holds      | 5      |
|------------|--------|
| Size       | S      |
| Difficulty | Hard   |
| Reference  | 025.18 |
|            |        |

| 025.19 |                                                           | 025.21 |
|--------|-----------------------------------------------------------|--------|
|        | · · ·                                                     |        |
| •      | Holds 5                                                   |        |
|        | Size XS<br>Difficulty Hard<br>Reference 025.19            |        |
| 025.20 |                                                           |        |
|        |                                                           |        |
|        | Holds 5<br>Size XS<br>Difficulty Hard<br>Reference 025.20 |        |

| Holds      |  |
|------------|--|
| Size       |  |
| Difficulty |  |
| Reference  |  |

5 XS Hard 025.21

#### 025.21

| Holds      | 5      |
|------------|--------|
| Size       | XS     |
| Difficulty | Hard   |
| Reference  | 025.19 |
|            |        |

| Holds      | 5      |
|------------|--------|
| Size       | XS     |
| Difficulty | Hard   |
| Reference  | 025.20 |
|            |        |

| Holds      | 5      |
|------------|--------|
| Size       | XS     |
| Difficulty | Hard   |
| Reference  | 025.21 |
|            |        |