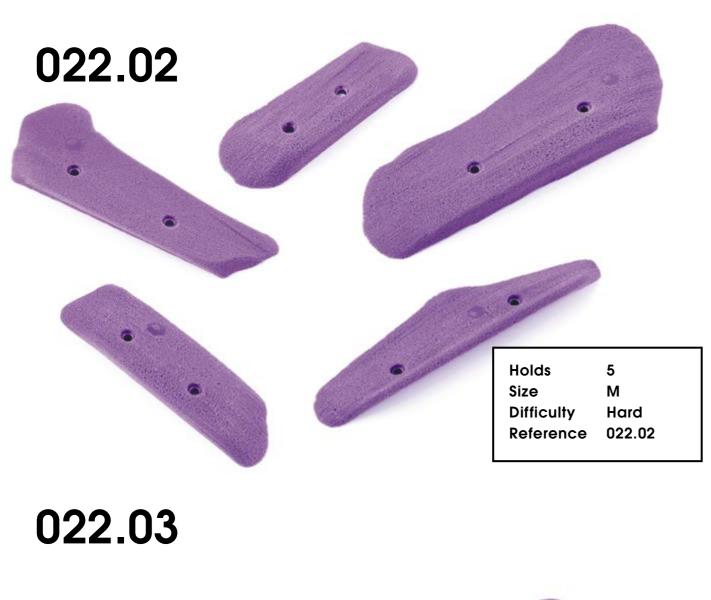

#### CM 10 20

| Holds      | 5      |
|------------|--------|
| 6:         | c      |
| Size       | S      |
| Difficulty | Hard   |
| Reference  | 022.03 |
| Kelelelice | 022.00 |
|            |        |

| * |                         |                |  |
|---|-------------------------|----------------|--|
| 0 | Holds<br>Size           | 5<br>S         |  |
|   | Difficulty<br>Reference | Hard<br>022.04 |  |

| Holds      |  |
|------------|--|
| Size       |  |
| Difficulty |  |
| Reference  |  |