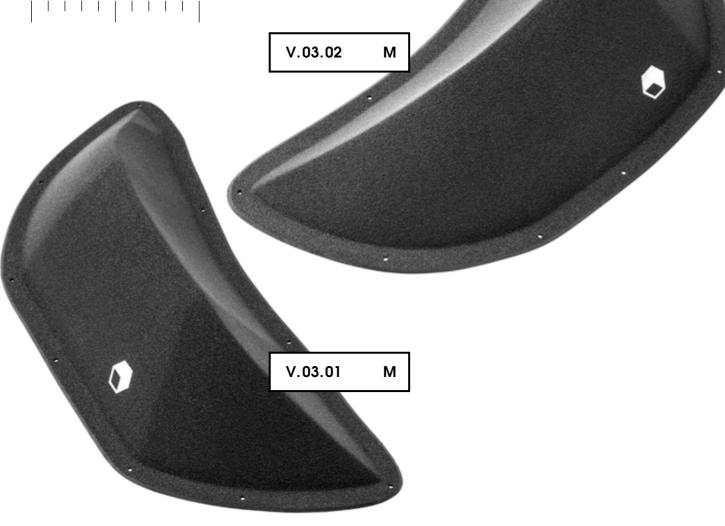

12.01



| Hold       | 1          |
|------------|------------|
| Size       | XL         |
| ••         | , <b>(</b> |
| Difficulty | Easy       |
| Reference  | 012.01     |
|            |            |
| Kelelenee  | 012.01     |

012.02



Cailloux





| Holds      | 5      |
|------------|--------|
| Size       | XL     |
| Difficulty | Easy   |
| Reference  | 012.02 |
|            |        |



Cailloux











010.06





Frog



Holds Size Difficulty Reference

10 XS Hard 010.06

# Vicher

CM 10 20

009.01



# Bigfoot

CM 10 20

002.05



002.06





| Holds      | 10     |
|------------|--------|
| Size       | XS     |
| Difficulty | Hard   |
| Reference  | 002.06 |
|            |        |









# Tsunami





## Thunderbirds

СМ 10  V.04.01





# Elliot Master

10 СМ 



Μ V.03.05



**Elliot Master** 

Volumes



## Superstar

CM 10 20





Superstar

## Revival

### CM 10 20





### **Technical data**



#### Material

Flathold holds are made out of polyurethane resin. Polyurethane ensures a better resistance to impacts as well as to damage due to screw tightening, an advantage that polyester cannot provide. We use a first-rate type of polyurethane and we carefully control every single hold at every stage of the production. Therefore, we are able to offer a product of top quality that has a long lifespan both on indoor and outdoor climbing walls.

#### Attachment system



All Flathold hold types (except some special ones from the screw-on range) are fitted with a double attachment system. This way, it is possible to use M10 screws with both conic and