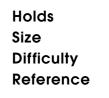

| Holds      | 7      |
|------------|--------|
|            | ,      |
| Size       | XS     |
| Difficulty | Hard   |
| Reference  | 026.21 |
|            |        |

| 026.22 |                                                           |
|--------|-----------------------------------------------------------|
|        |                                                           |
|        | Holds 7<br>Size XS<br>Difficulty Hard<br>Reference 026.22 |
| 026.23 |                                                           |
|        | •                                                         |
|        | Holds 5<br>Size XS<br>Difficulty Hard<br>Reference 026.23 |
|        |                                                           |

026.25

7 XS Hard 026.24

| Holds      | 7   |
|------------|-----|
| Size       | XS  |
| Difficulty | Hai |
| Reference  | 026 |
|            |     |

Holds Size Difficulty Reference 1 XXXL Moderate 026.29