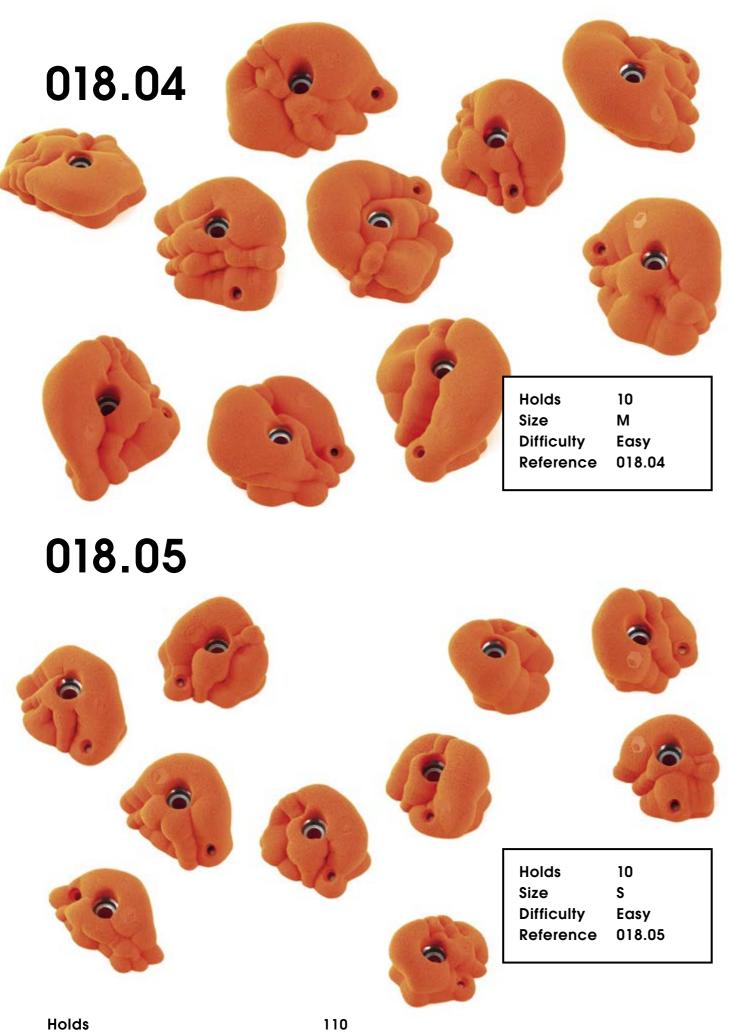

# Organs

vi 10 20 СМ

018.01

| Holds      | 2      |
|------------|--------|
| Size       | XXL    |
| Difficulty | Easy   |
| Reference  | 018.01 |
|            |        |

|        | Holds<br>Size<br>Difficulty<br>Reference | 5<br>XL<br>Easy<br>018.02 |
|--------|------------------------------------------|---------------------------|
| 018.03 |                                          |                           |
|        |                                          |                           |
|        | Holds<br>Size<br>Difficulty<br>Reference | 10<br>L<br>Easy<br>018.03 |

018.06

0

| Holds      |
|------------|
| Size       |
| Difficulty |
| Reference  |
|            |

10 XS Hard 018.06