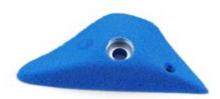

### Tokyo 2020

#### CM 10 20

025.01

Hold Size Difficulty Reference 025.01

1 XXXL Moderate

1 XXL Moderate 025.03

| Holds      | 5      |
|------------|--------|
| Cine       |        |
| Size       | L      |
| Difficulty | Hard   |
| Reference  | 025.09 |
| Reference  | 025.09 |
|            |        |