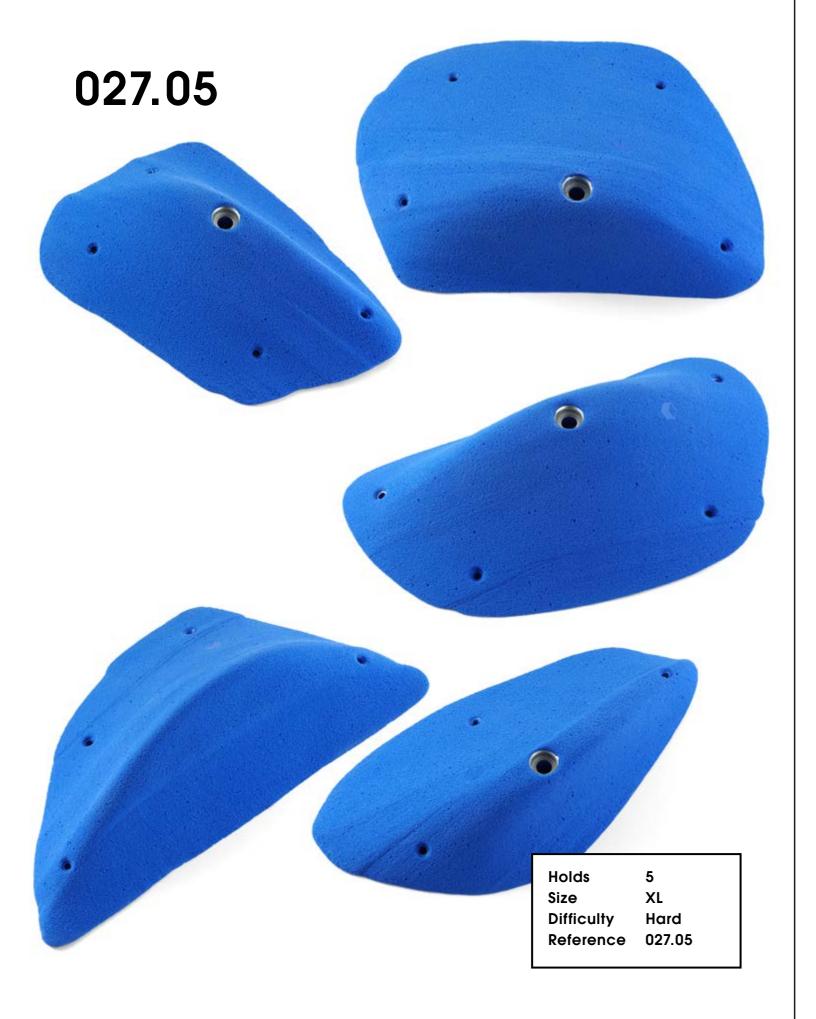

| Holds      | 5      |
|------------|--------|
| Size       | XL     |
| Difficulty | Easy   |
| Reference  | 027.27 |
|            |        |

| Holds      | 5    |
|------------|------|
| Size       | L    |
| Difficulty | Easy |
| Reference  | 027. |
|            |      |