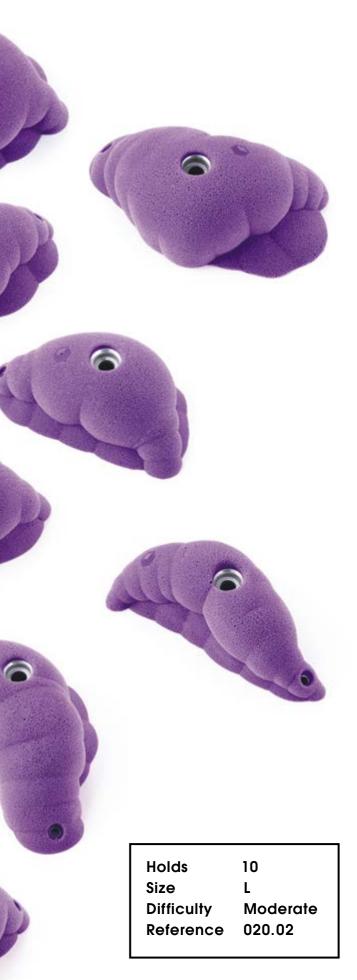

# Slug

#### CM 10 20

| Hold       | 1        |
|------------|----------|
| Size       | XL       |
| Difficulty | Moderate |
| Reference  | 020.01   |
|            |          |

| 020.02 | 6   |
|--------|-----|
|        | 6.0 |
| 0      | 6   |
|        |     |

| 020.03 |                                          |                               |
|--------|------------------------------------------|-------------------------------|
|        |                                          |                               |
|        | Holds<br>Size<br>Difficulty<br>Reference | 10<br>S<br>Moderate<br>020.03 |
|        |                                          |                               |
|        |                                          |                               |
|        |                                          |                               |
|        |                                          |                               |