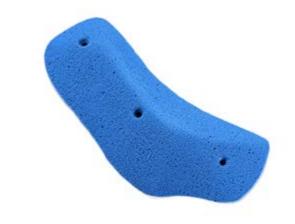

# Creature of Comfort

CM 10 20

028.01

**Creature of Comfort** 

| Hold       | 1      |
|------------|--------|
| Size       | XXXL   |
| Difficulty | Easy   |
| Reference  | 028.01 |
|            |        |