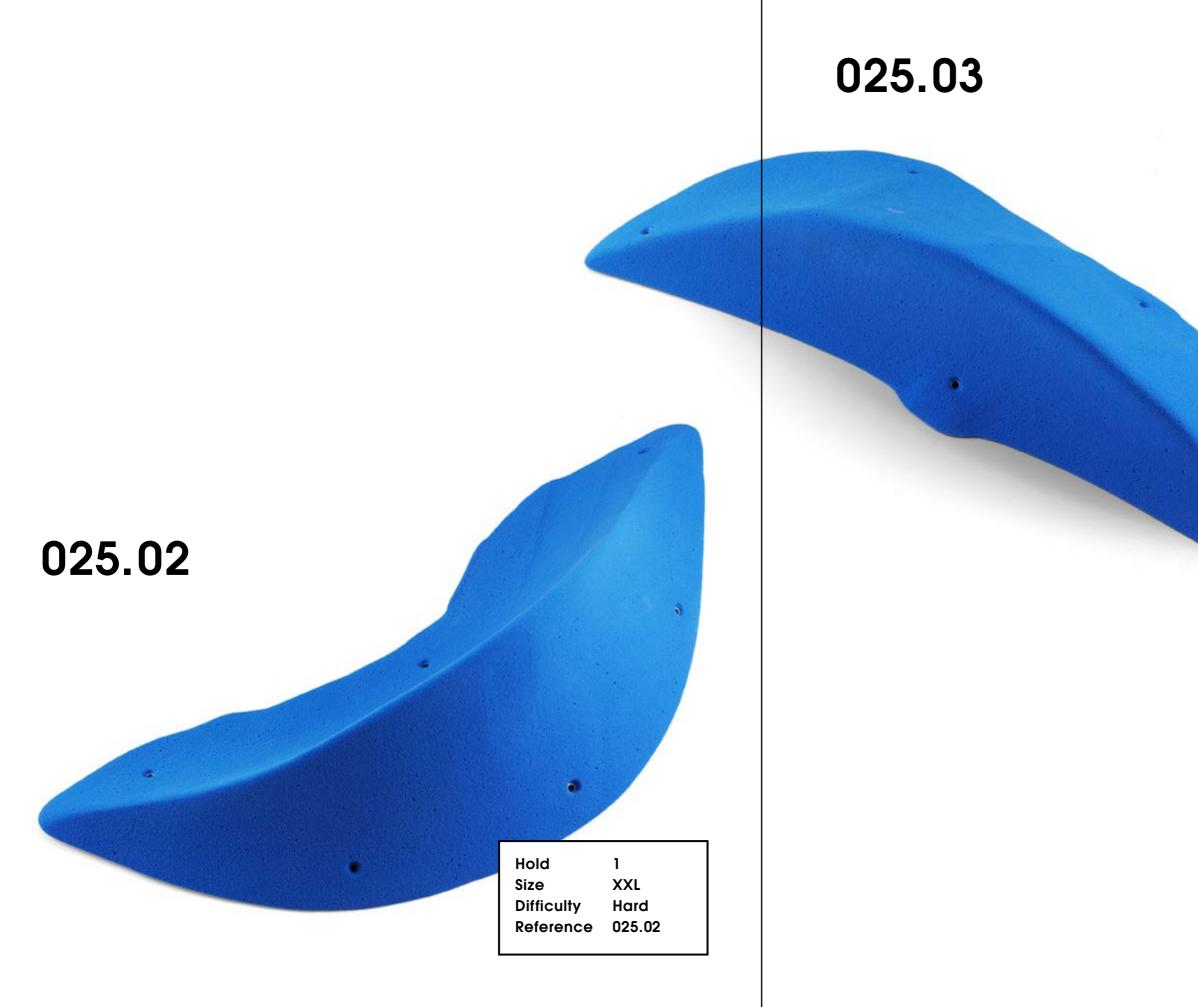

#### CM 10 20

025.01

Hold Size Difficulty Reference 025.01

1 XXXL Moderate

1 XXL Moderate 025.03

| Holds      | 5      |
|------------|--------|
| Cine       |        |
| Size       | L      |
| Difficulty | Hard   |
| Reference  | 025.09 |
| Reference  | 025.09 |
|            |        |