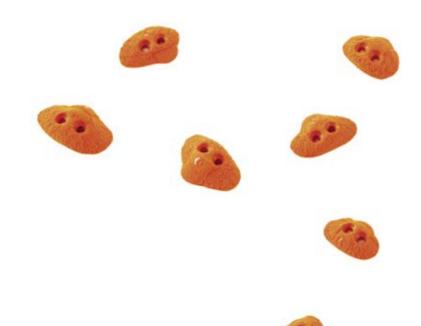

### Lucha Libre

#### CM 10 20

| Hold       | 1        |
|------------|----------|
| Size       | XXXL     |
| Difficulty | Moderate |
| Reference  | 029.01   |
|            |          |

| Hold       | 1      |
|------------|--------|
| Size       | XXXL   |
| Difficulty | Hard   |
| Reference  | 029.03 |
|            |        |

| 029.04 |   |                                         |                            |    | 029.05     |  |
|--------|---|-----------------------------------------|----------------------------|----|------------|--|
|        | • |                                         |                            |    |            |  |
|        |   |                                         |                            |    |            |  |
|        |   | Hold<br>Size<br>Difficulty<br>Reference | 1<br>XXL<br>Hard<br>029.04 |    |            |  |
| Holds  | 6 |                                         |                            | Lu | icha Libre |  |

| Holds      |
|------------|
| Size       |
| Difficulty |
| Reference  |

3 XL Easy 029.05

| Holds      | 5      |
|------------|--------|
| Size       | М      |
| Difficulty | Easy   |
| Reference  | 029.08 |
|            |        |

| Holds      | 5      |
|------------|--------|
| Size       | М      |
| Difficulty | Hard   |
| Reference  | 029.11 |
|            |        |

| Holds      | 5      |
|------------|--------|
| Size       | М      |
| Difficulty | Hard   |
| Reference  | 029.12 |
|            |        |

Holds

Lucha Libre