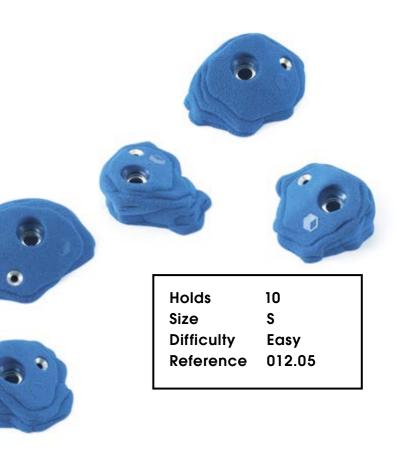

# Cailoux

CM 10 20

012.01

| Hold       | 1          |
|------------|------------|
| Size       | XL         |
| ••         | , <b>(</b> |
| Difficulty | Easy       |
| Reference  | 012.01     |
|            |            |
| Kelelenee  | 012.01     |

012.02

Cailloux

| Holds      | 5      |
|------------|--------|
| Size       | XL     |
| Difficulty | Easy   |
| Reference  | 012.02 |
|            |        |

Cailloux

010.06

Frog

Holds Size Difficulty Reference