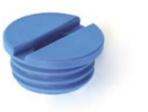

Certain of our larger holds have a screw-in cap for the bolthole. Laurent Laporte devised this system exclusively for Cheeta holds and Flatholds to avoid the use of the bolthole for fingers thus optimising the use of the designed grip. It screws into large threads on the inside of the bolthole and can easily be tightened by hand or with a coin. Additional caps in packs of 15 are available in all the colours in our catalogue.