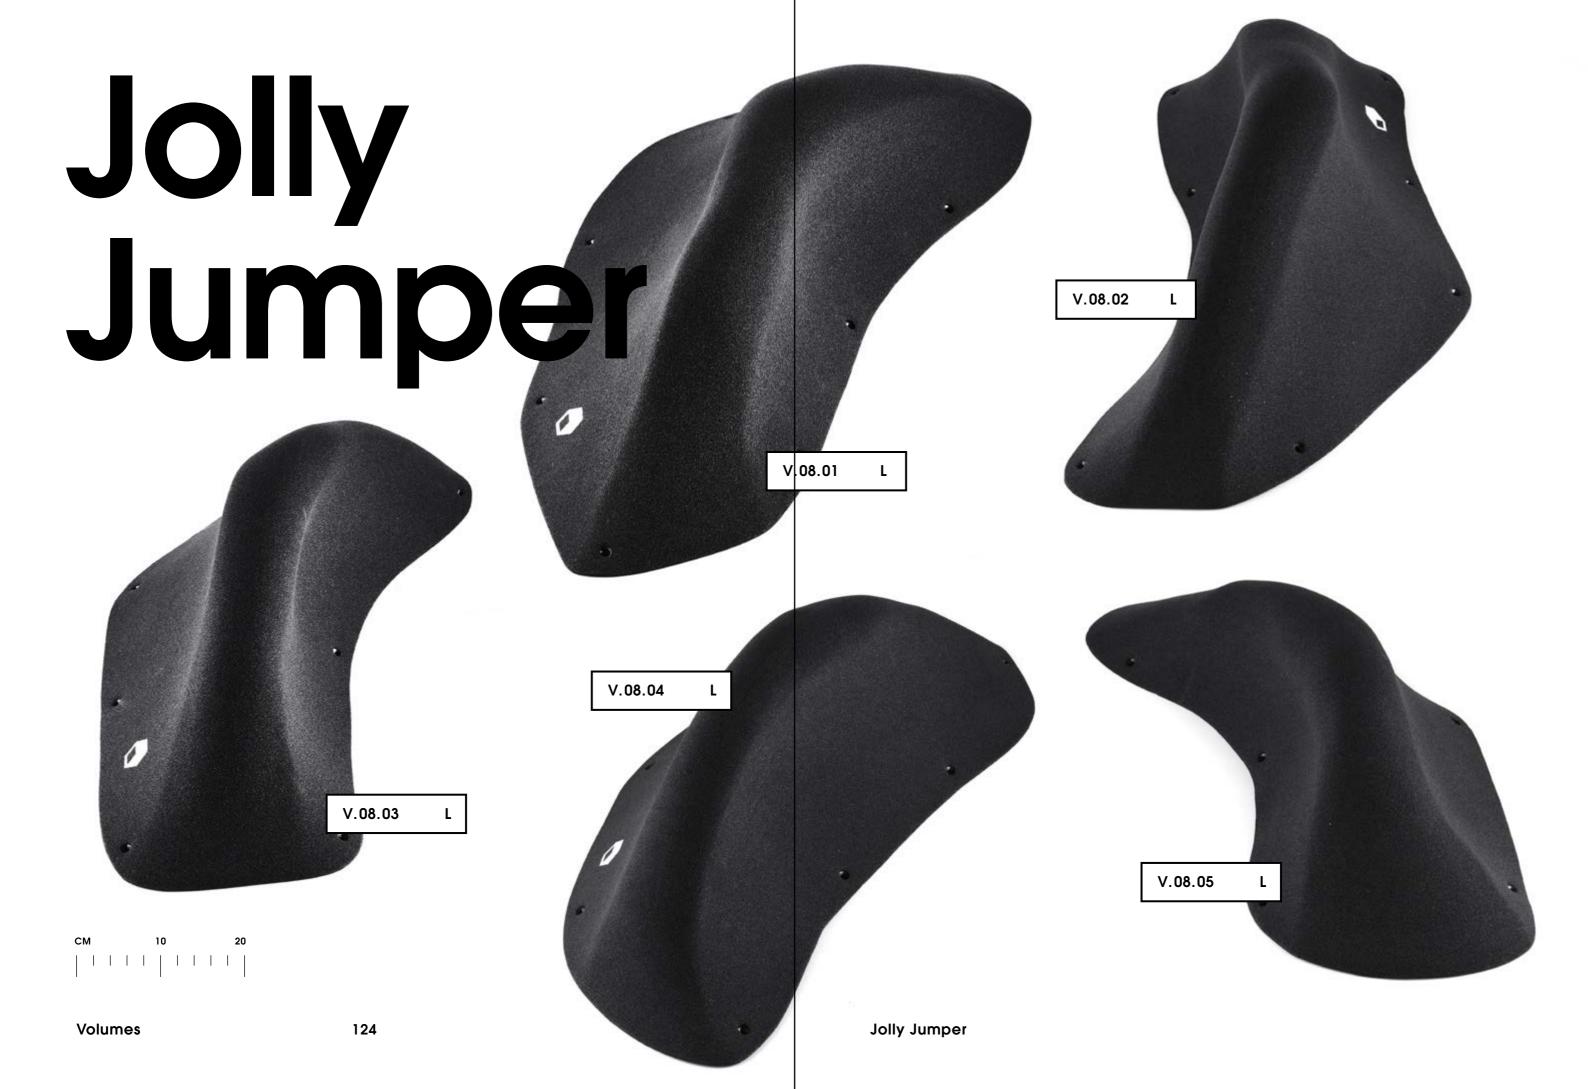

| Volu | Volumes       |     |  |  |
|------|---------------|-----|--|--|
|      |               |     |  |  |
| V.08 | Jolly Jumper  | 124 |  |  |
| V.07 | Border-line   | 125 |  |  |
| V.06 | Golden Leaves | 126 |  |  |
| V.05 | Tsunami       | 127 |  |  |
| V.04 | Thunder-birds | 128 |  |  |
| V.03 | Elliot Master | 129 |  |  |
| V.02 | Super-star    | 130 |  |  |
| V.01 | Revival       | 131 |  |  |

#### Volumes

Plugs

Flathold volumes are made of a mix of polyester resin and fiberglass that is then covered with quartz sand to get a fine texture with good friction. This process allows for very thin, light and strong shapes. The volumes are attached with standard wood screws, but we recommend using flatheads to preserve the flange. The volumes are available in four different colors.