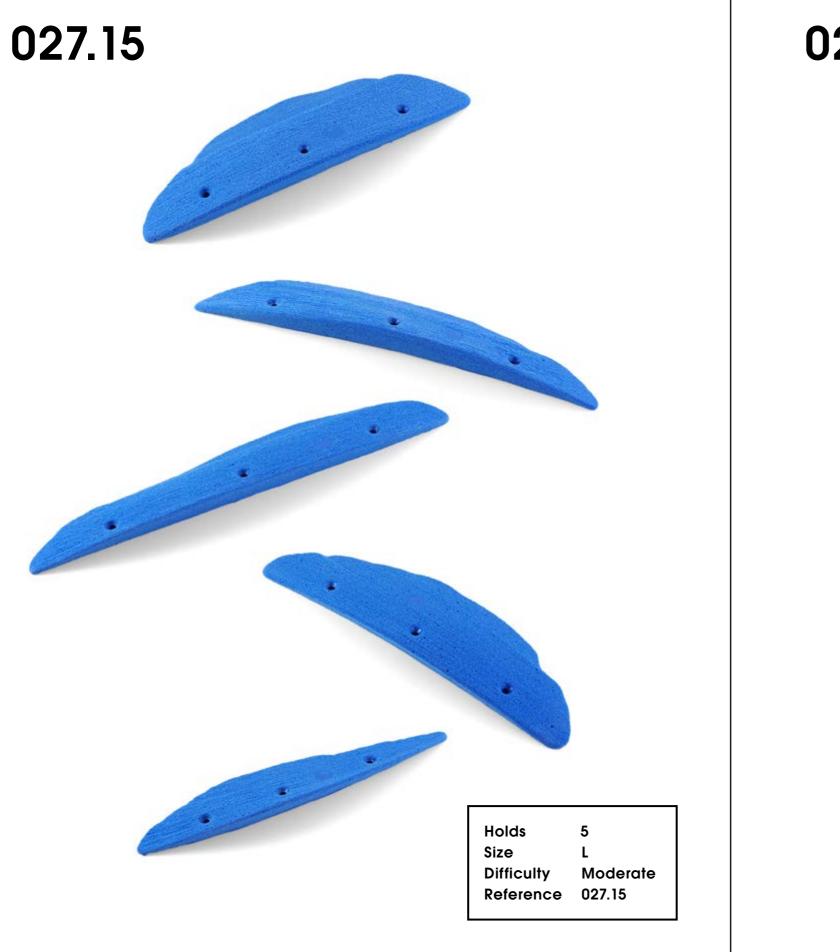

1 XL Moderate 027.10

Holds Size Difficulty Reference

5 L Moderate 027.14

**Electric Flavor** 

Holds Size Difficulty Reference 027.16

5 Μ Moderate

| 027.17 |                                              |                              |
|--------|----------------------------------------------|------------------------------|
|        | <br>Holds<br>Size<br>Difficulty<br>Reference | 5<br>M<br>Moderate<br>027.17 |
| 027.18 |                                              |                              |
|        |                                              | •                            |
| ~      | <br>Holds<br>Size<br>Difficulty<br>Reference | 5<br>M<br>Moderate<br>027.18 |
|        |                                              |                              |