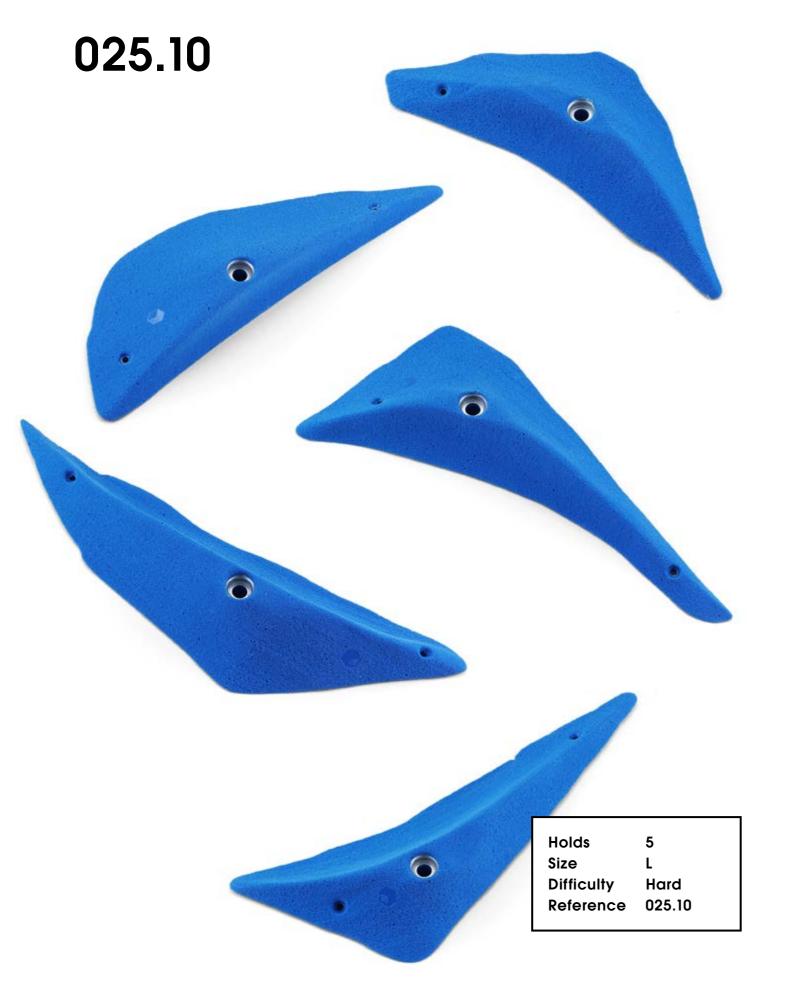

#### CM 10 20

025.01

Hold Size Difficulty Reference 025.01

1 XXXL Moderate

1 XXL Moderate 025.03

| Holds      | 5      |
|------------|--------|
| Cine       |        |
| Size       | L      |
| Difficulty | Hard   |
| Reference  | 025.09 |
| Reference  | 025.09 |
|            |        |

Tokyo 2020

Holds Size Difficulty Reference

5 L Moderate 025.11

0

•

6

| Holds      | 5      |
|------------|--------|
| Size       | М      |
| Difficulty | Hard   |
| Reference  | 025.14 |
|            |        |

|        |       | Holds                                    | 5                        |
|--------|-------|------------------------------------------|--------------------------|
|        |       | Size<br>Difficulty<br>Reference          | M<br>Hard<br>025.15      |
| 025.16 |       |                                          |                          |
|        |       |                                          |                          |
| • •    |       | Holds<br>Size<br>Difficulty<br>Reference | 5<br>S<br>Hard<br>025.16 |
| Holds  | 92 66 |                                          |                          |

Tokyo 2020

| Holds      |  |
|------------|--|
| Size       |  |
| Difficulty |  |
| Reference  |  |

5 S Hard 025.17

| Holds      | 5      |
|------------|--------|
| Size       | S      |
| Difficulty | Hard   |
| Reference  | 025.18 |
|            |        |

| 025.19 |                                                           | 025.21 |
|--------|-----------------------------------------------------------|--------|
|        | · · ·                                                     |        |
| •      | Holds 5                                                   |        |
|        | Size XS<br>Difficulty Hard<br>Reference 025.19            |        |
| 025.20 |                                                           |        |
|        |                                                           |        |
|        | Holds 5<br>Size XS<br>Difficulty Hard<br>Reference 025.20 |        |

| Holds      |  |
|------------|--|
| Size       |  |
| Difficulty |  |
| Reference  |  |

5 XS Hard 025.21

#### 025.21

| Holds      | 5      |
|------------|--------|
| Size       | XS     |
| Difficulty | Hard   |
| Reference  | 025.19 |
|            |        |

| Holds      | 5      |
|------------|--------|
| Size       | XS     |
| Difficulty | Hard   |
| Reference  | 025.20 |
|            |        |

| Holds      | 5      |
|------------|--------|
| Size       | XS     |
| Difficulty | Hard   |
| Reference  | 025.21 |
|            |        |