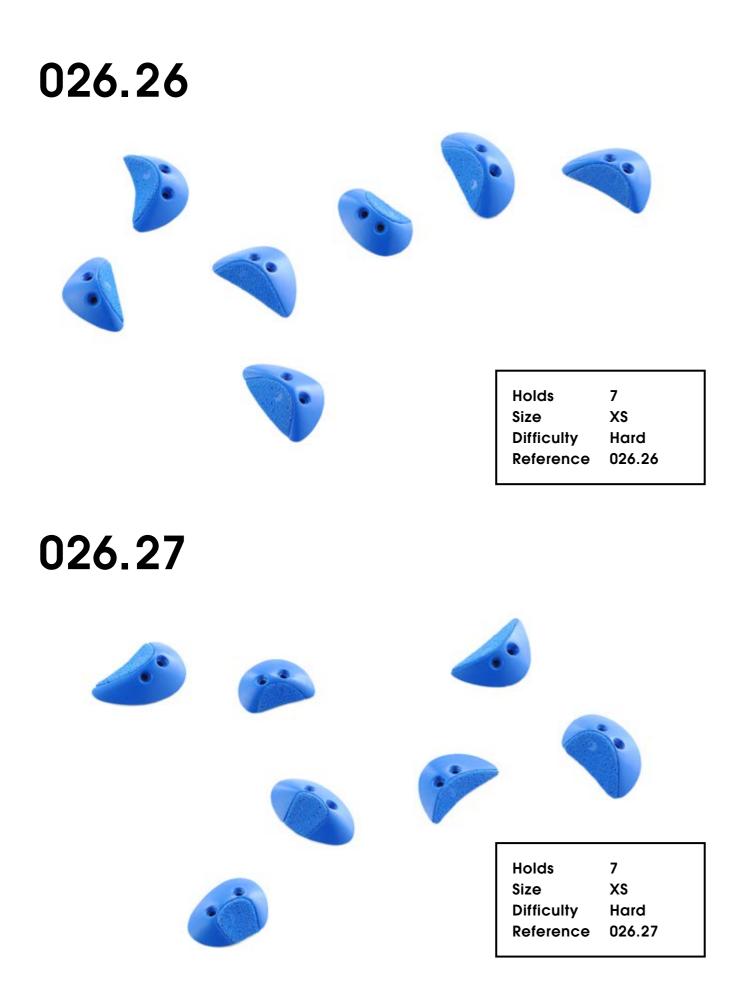

026.25

7 XS Hard 026.24

| Holds      | 7   |
|------------|-----|
| Size       | XS  |
| Difficulty | Hai |
| Reference  | 026 |
|            |     |

Holds Size Difficulty Reference 1 XXXL Moderate 026.29