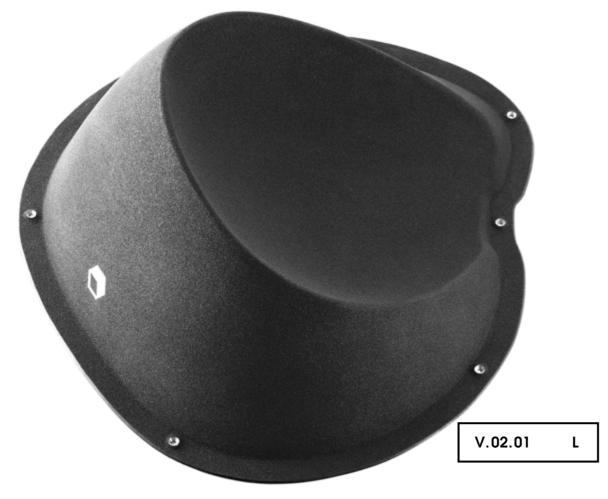

e       | XL         |
| ••         | , <b>(</b> |
| Difficulty | Easy       |
| Reference  | 012.01     |
|            |            |
| Kelelenee  | 012.01     |

012.02



Cailloux





| Holds      | 5      |
|------------|--------|
| Size       | XL     |
| Difficulty | Easy   |
| Reference  | 012.02 |
|            |        |



Cailloux











010.06





Frog



Holds Size Difficulty Reference

10 XS Hard 010.06

# Vicher

CM 10 20

009.01



# Bigfoot

CM 10 20

002.05



002.06





| Holds      | 10     |
|------------|--------|
| Size       | XS     |
| Difficulty | Hard   |
| Reference  | 002.06 |
|            |        |









# Tsunami





## Thunderbirds

СМ 10  V.04.01





# Elliot Master

10 СМ 



Μ V.03.05



**Elliot Master** 

Volumes



## Superstar

CM 10 20





Superstar

## Revival

### CM 10 20





### **Technical data**



#### Material

Flathold holds are made out of polyurethane resin. Polyurethane ensures a better resistance to impacts as well as to damage due to screw tightening, an advantage that polyester cannot provide. We use a first-rate type of polyurethane and we carefully control every single hold at every stage of the production. Therefore, we are able to offer a product of top quality that has a long lifespan both on indoor and outdoor climbing walls.

#### Attachment system



All Flathold hold types (except some special ones from the screw-on range) are fitted with a double attachment system. This way, it is possible to use M10 screws with both conic and cylindrical heads. This double system has been specifically designed