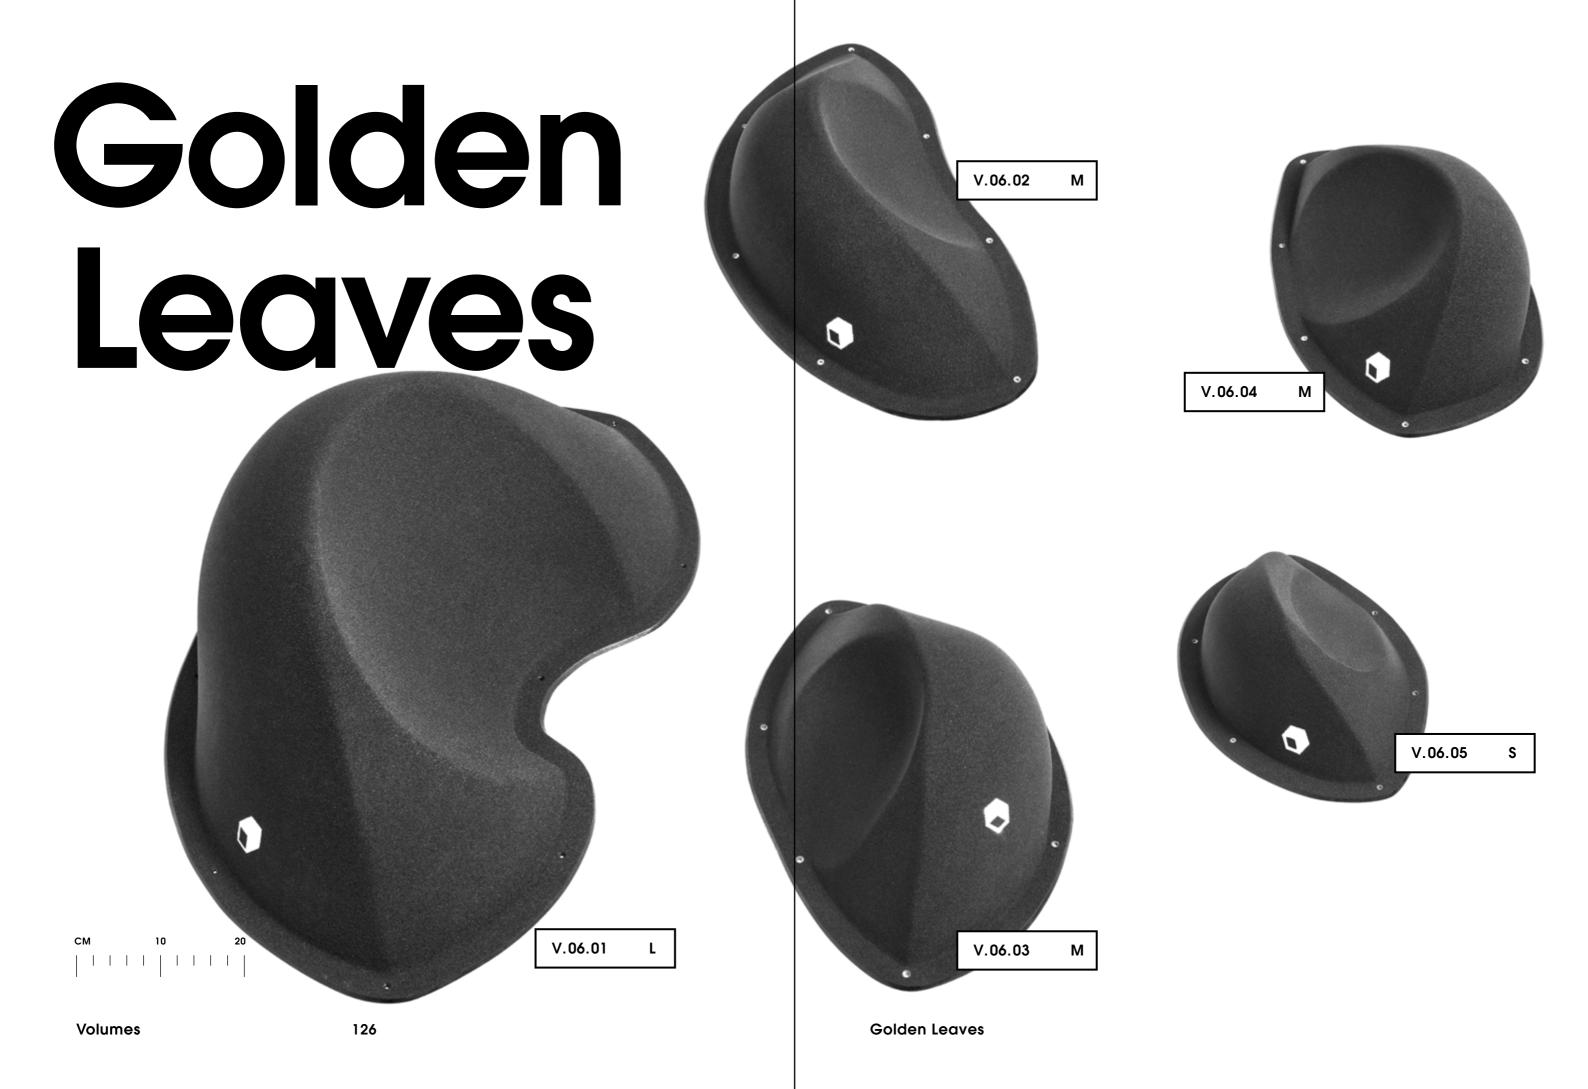

| Volu | Volumes       |     |  |  |
|------|---------------|-----|--|--|
|      |               |     |  |  |
| V.08 | Jolly Jumper  | 124 |  |  |
| V.07 | Border-line   | 125 |  |  |
| V.06 | Golden Leaves | 126 |  |  |
| V.05 | Tsunami       | 127 |  |  |
| V.04 | Thunder-birds | 128 |  |  |
| V.03 | Elliot Master | 129 |  |  |
| V.02 | Super-star    | 130 |  |  |
| V.01 | Revival       | 131 |  |  |