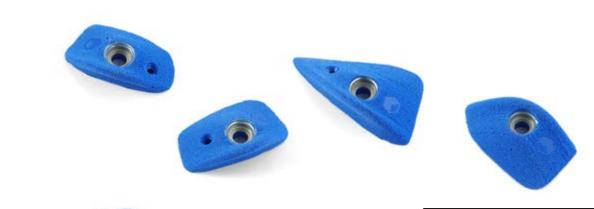

### Lucha Libre

#### CM 10 20

| Hold       | 1        |
|------------|----------|
| Size       | XXXL     |
| Difficulty | Moderate |
| Reference  | 029.01   |
|            |          |

| Hold       | 1      |
|------------|--------|
| Size       | XXXL   |
| Difficulty | Hard   |
| Reference  | 029.03 |
|            |        |

| 029.04 |   |                                         |                            |    | 029.05     |  |
|--------|---|-----------------------------------------|----------------------------|----|------------|--|
|        | • |                                         |                            |    |            |  |
|        |   |                                         |                            |    |            |  |
|        |   | Hold<br>Size<br>Difficulty<br>Reference | 1<br>XXL<br>Hard<br>029.04 |    |            |  |
| Holds  | 6 |                                         |                            | Lu | icha Libre |  |