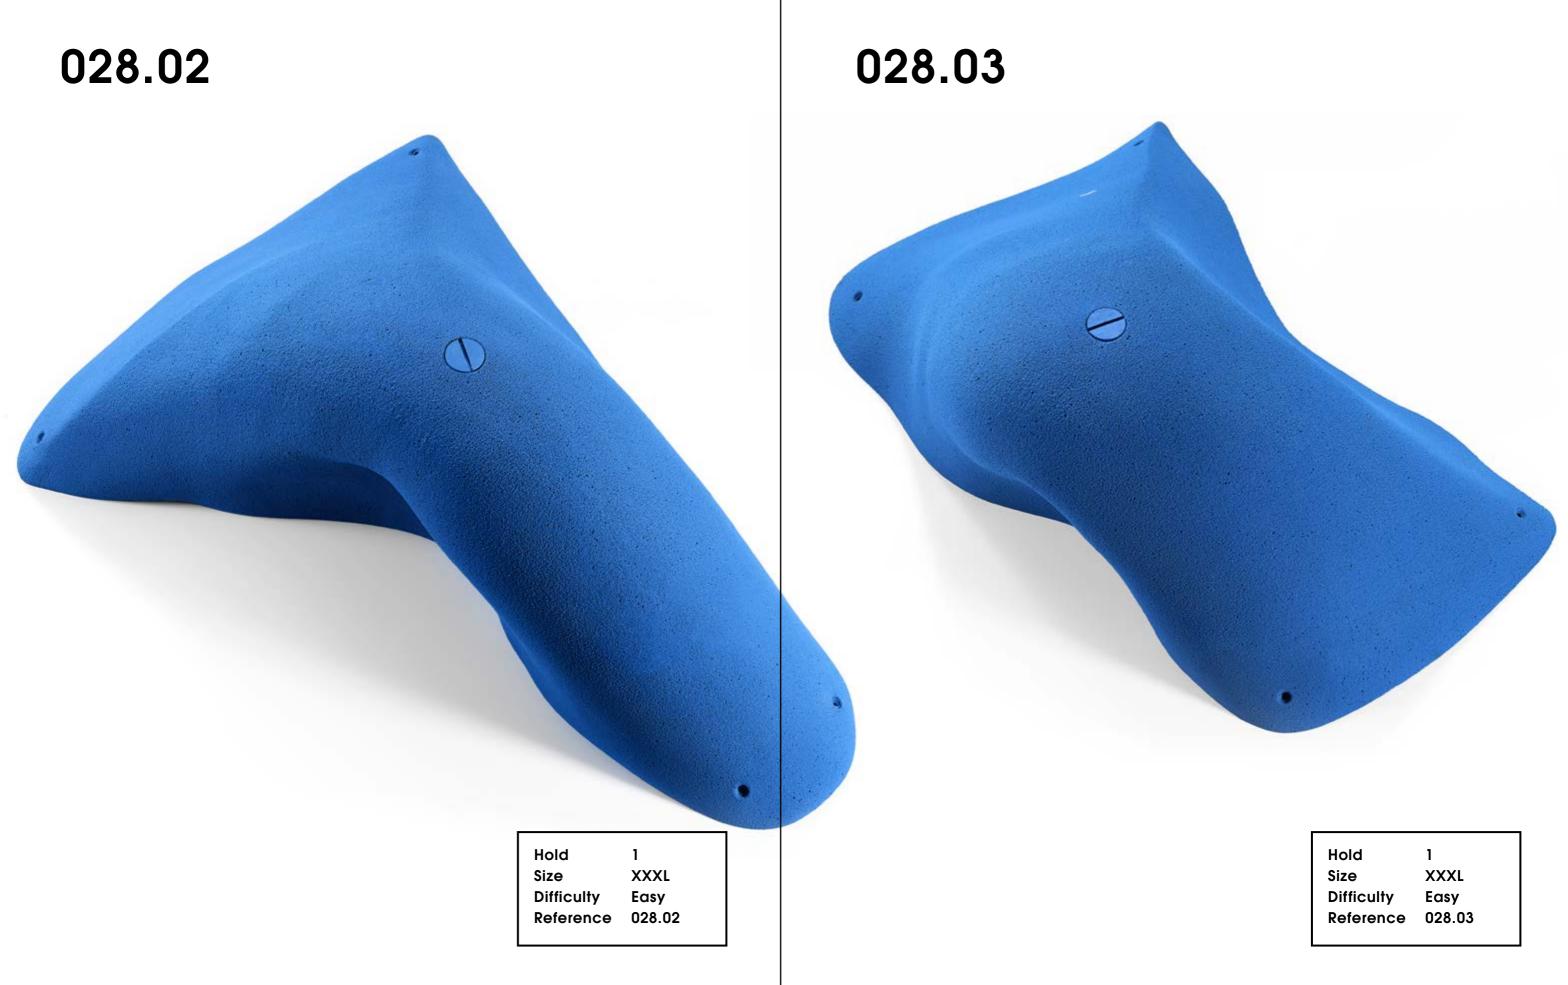

# Creature of Comfort

CM 10 20

028.01

**Creature of Comfort** 

| Hold       | 1      |
|------------|--------|
| Size       | XXXL   |
| Difficulty | Easy   |
| Reference  | 028.01 |
|            |        |

| Hold       | 1      |
|------------|--------|
| Size       | XXXL   |
| Difficulty | Easy   |
| Reference  | 028.03 |
|            |        |

| Hold       | 1      |
|------------|--------|
| Size       | XXXL   |
| Difficulty | Easy   |
| Reference  | 028.05 |
|            |        |