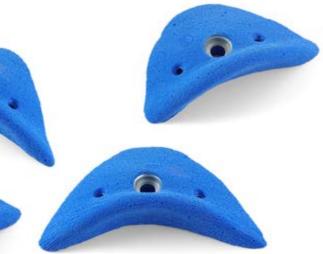

1 XL Moderate 027.10

Holds Size Difficulty Reference

5 L Moderate 027.14

**Electric Flavor** 

Holds Size Difficulty Reference 027.16

5 Μ Moderate

| 027.17 |                                              |                              |
|--------|----------------------------------------------|------------------------------|
|        | <br>Holds<br>Size<br>Difficulty<br>Reference | 5<br>M<br>Moderate<br>027.17 |
| 027.18 |                                              |                              |
|        |                                              | •                            |
| ~      | <br>Holds<br>Size<br>Difficulty<br>Reference | 5<br>M<br>Moderate<br>027.18 |
|        |                                              |                              |