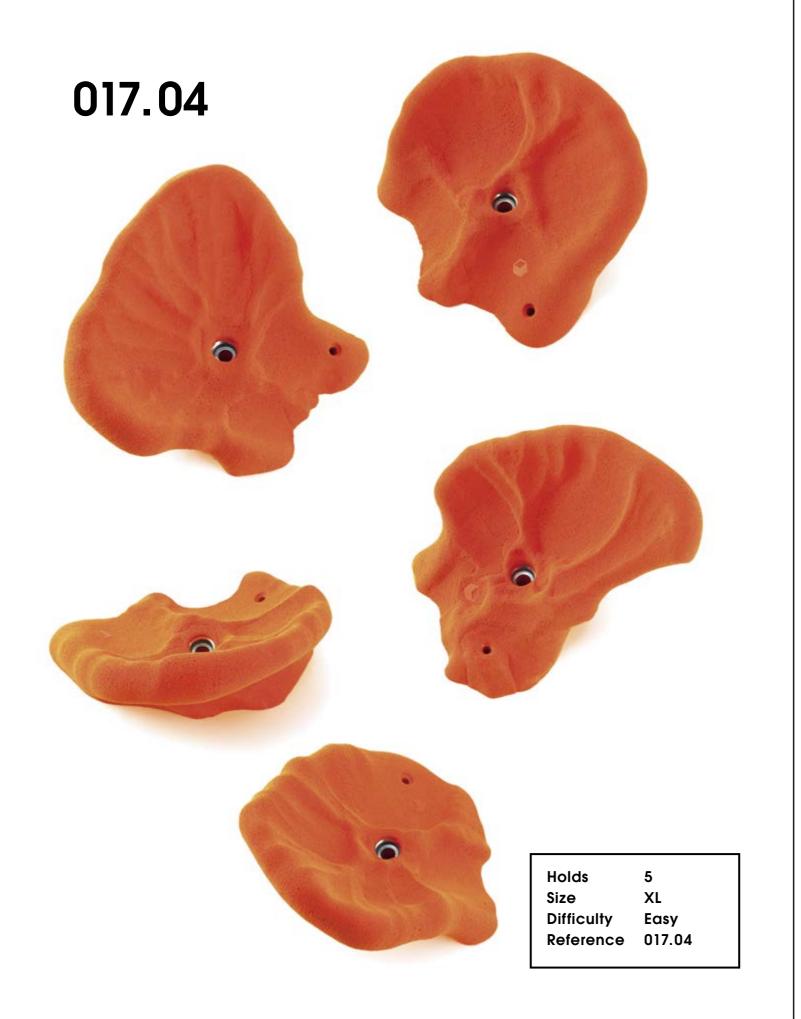

# Rustic Flowers

CM 10 20

## 017.01

| Hold       | 1      |
|------------|--------|
| Size       | XXL    |
| Difficulty | Easy   |
| Reference  | 017.01 |
|            |        |

017.02

017.03

**Rustic Flowers** 

Holds

| Hold       | 1      |
|------------|--------|
| Size       | XXL    |
| Difficulty | Easy   |
| Reference  | 017.02 |
|            |        |

| Hold       | 1      |
|------------|--------|
| Size       | XL     |
| Difficulty | Easy   |
| Reference  | 017.03 |
|            |        |

017.05

| Holds      | 5      |
|------------|--------|
| Size       | L      |
| Difficulty | Easy   |
| Reference  | 017.05 |
|            |        |

| Holds      | 10     |
|------------|--------|
| Size       | М      |
| Difficulty | Hard   |
| Reference  | 017.08 |
|            |        |

**Rustic Flowers** 

017.11

| Holds      | 10     |
|------------|--------|
| Size       | XS     |
| Difficulty | Hard   |
| Reference  | 017.11 |
|            | Hard   |