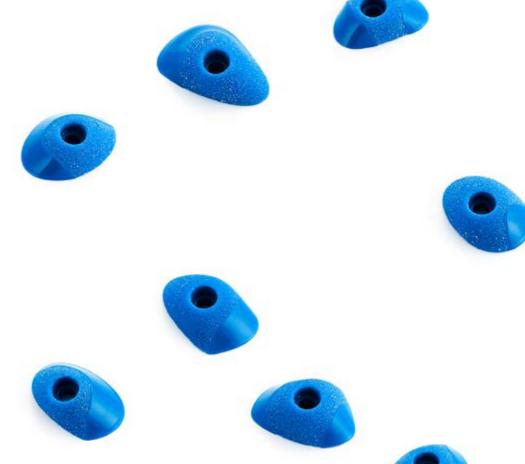

### Lucha Libre

#### CM 10 20

| Hold       | 1        |
|------------|----------|
| Size       | XXXL     |
| Difficulty | Moderate |
| Reference  | 029.01   |
|            |          |

| Hold       | 1      |
|------------|--------|
| Size       | XXXL   |
| Difficulty | Hard   |
| Reference  | 029.03 |
|            |        |

| 029.04 |   |                                         |                            |    | 029.05     |  |
|--------|---|-----------------------------------------|----------------------------|----|------------|--|
|        | • |                                         |                            |    |            |  |
|        |   |                                         |                            |    |            |  |
|        |   | Hold<br>Size<br>Difficulty<br>Reference | 1<br>XXL<br>Hard<br>029.04 |    |            |  |
| Holds  | 6 |                                         |                            | Lu | icha Libre |  |

| Holds      |
|------------|
| Size       |
| Difficulty |
| Reference  |

3 XL Easy 029.05

| Holds      | 5      |
|------------|--------|
| Size       | М      |
| Difficulty | Easy   |
| Reference  | 029.08 |
|            |        |

| Holds      | 5      |
|------------|--------|
| Size       | М      |
| Difficulty | Hard   |
| Reference  | 029.11 |
|            |        |

| Holds      | 5      |
|------------|--------|
| Size       | М      |
| Difficulty | Hard   |
| Reference  | 029.12 |
|            |        |

Holds

Lucha Libre