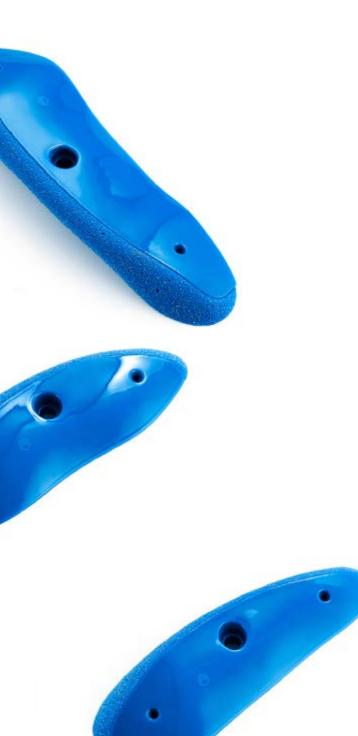

Holds 6 Size L Difficulty Mod Reference 026.

6 L Moderate 026.67

| 026.68 |                                                              | 0 |
|--------|--------------------------------------------------------------|---|
|        |                                                              |   |
|        | Holds 6<br>Size M<br>Difficulty Moderate<br>Reference 026.68 |   |