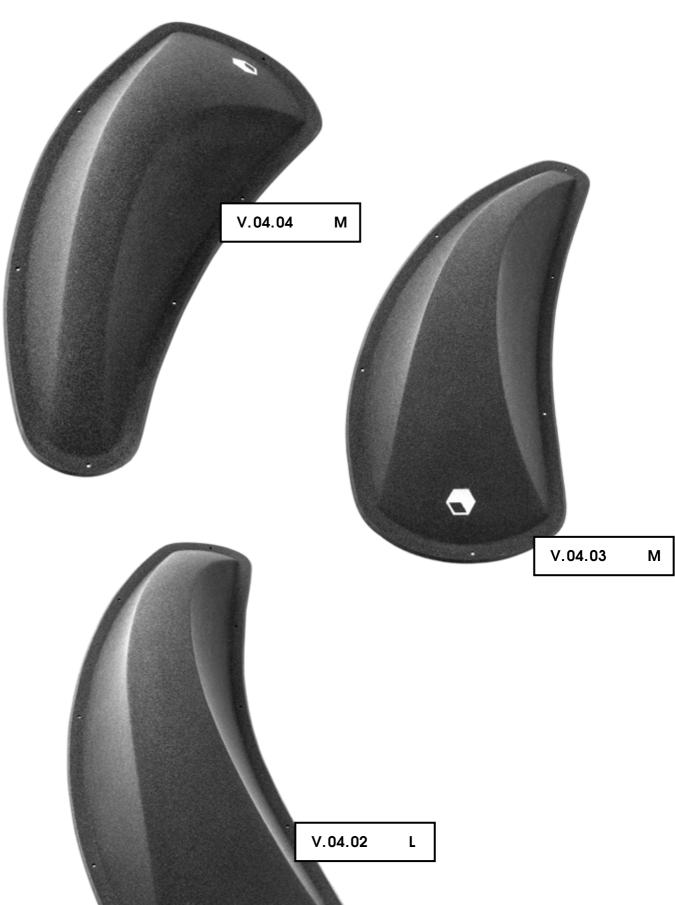

aggot

# Cailoux

CM 10 20

012.01



| Hold       | 1          |
|------------|------------|
| Size       | XL         |
| ••         | , <b>(</b> |
| Difficulty | Easy       |
| Reference  | 012.01     |
|            |            |
| Kelelenee  | 012.01     |

012.02



Cailloux





| Holds      | 5      |
|------------|--------|
| Size       | XL     |
| Difficulty | Easy   |
| Reference  | 012.02 |
|            |        |



Cailloux











010.06





Frog



Holds Size Difficulty Reference

10 XS Hard 010.06

# Vicher

CM 10 20

009.01



# Bigfoot

CM 10 20

002.05



002.06





| Holds      | 10     |
|------------|--------|
| Size       | XS     |
| Difficulty | Hard   |
| Reference  | 002.06 |
|            |        |









# Tsunami





## Thunderbirds

СМ 10  V.04.01





# Elliot Master

10 СМ 



Μ V.03.05



**Elliot Master** 

Volumes



## Superstar

CM 10 20





Superstar

## Revival

### CM 10 20





### **Technical data**



#### Material

Flathold holds are made out of polyurethane resin. Polyurethane ensures a better resistance to impacts as well as to damage due to screw tightening, an advantage that polyester cannot provide. We use a first-rate type of polyurethane and we carefully control every single hold at every stage of the production. Therefore, we are able to offer a product of top quality that has a long lifespan both on indoor and outdoor climbing walls.

#### Attachment system



All Flathold hold types (except some special ones from the screw-on range) are fitted with a double attachment system. This way, it is possible to use M