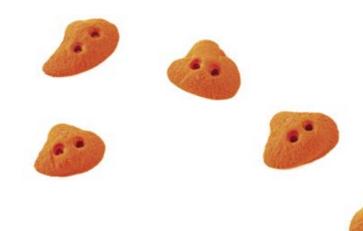

### Lucha Libre

#### CM 10 20

| Hold       | 1        |
|------------|----------|
| Size       | XXXL     |
| Difficulty | Moderate |
| Reference  | 029.01   |
|            |          |

| Hold       | 1      |
|------------|--------|
| Size       | XXXL   |
| Difficulty | Hard   |
| Reference  | 029.03 |
|            |        |