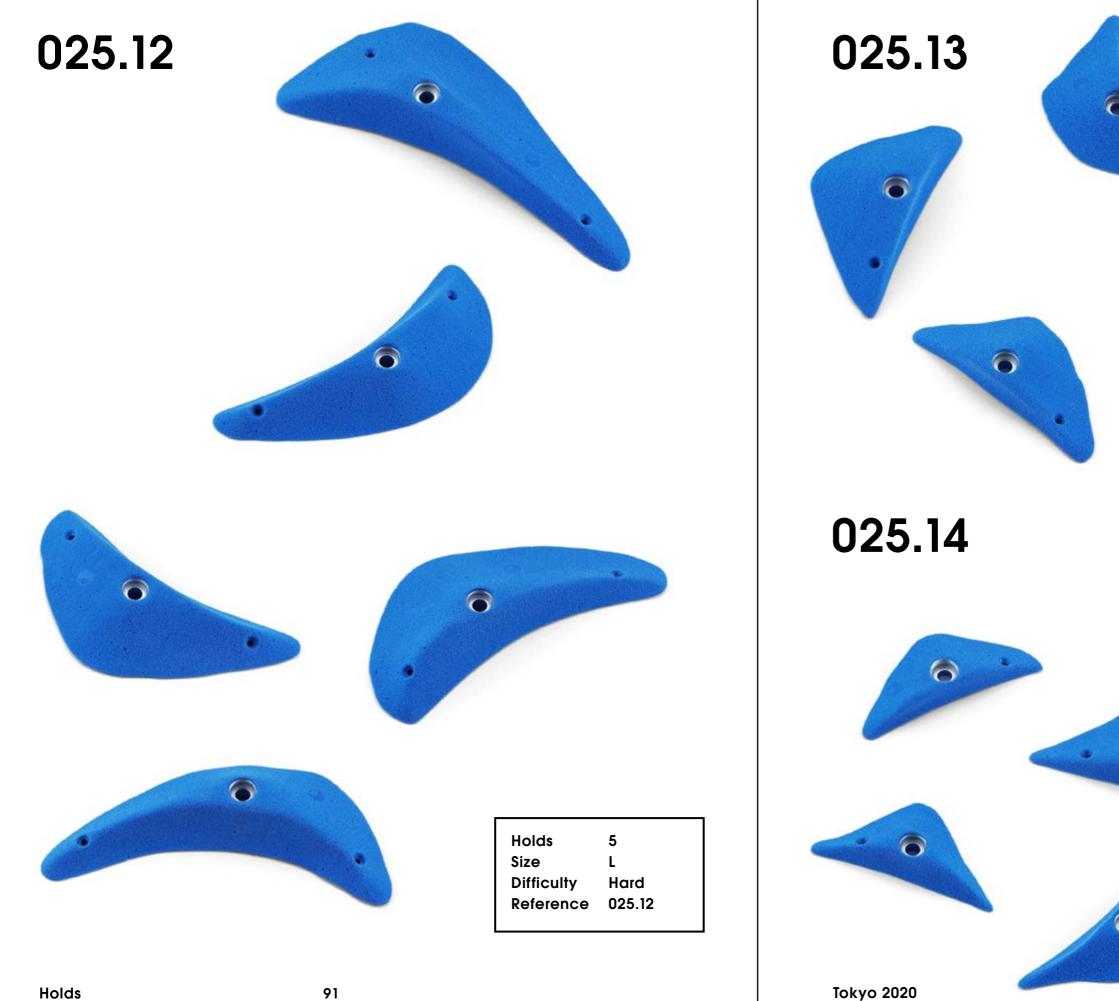

### Tokyo 2020

#### CM 10 20

025.01

Hold Size Difficulty Reference 025.01

1 XXXL Moderate

1 XXL Moderate 025.03

| Holds      | 5      |
|------------|--------|
| Cine       |        |
| Size       | L      |
| Difficulty | Hard   |
| Reference  | 025.09 |
| Reference  | 025.09 |
|            |        |

Tokyo 2020

Holds Size Difficulty Reference

5 L Moderate 025.11

0

•

6

| Holds      | 5      |
|------------|--------|
| Size       | М      |
| Difficulty | Hard   |
| Reference  | 025.14 |
|            |        |