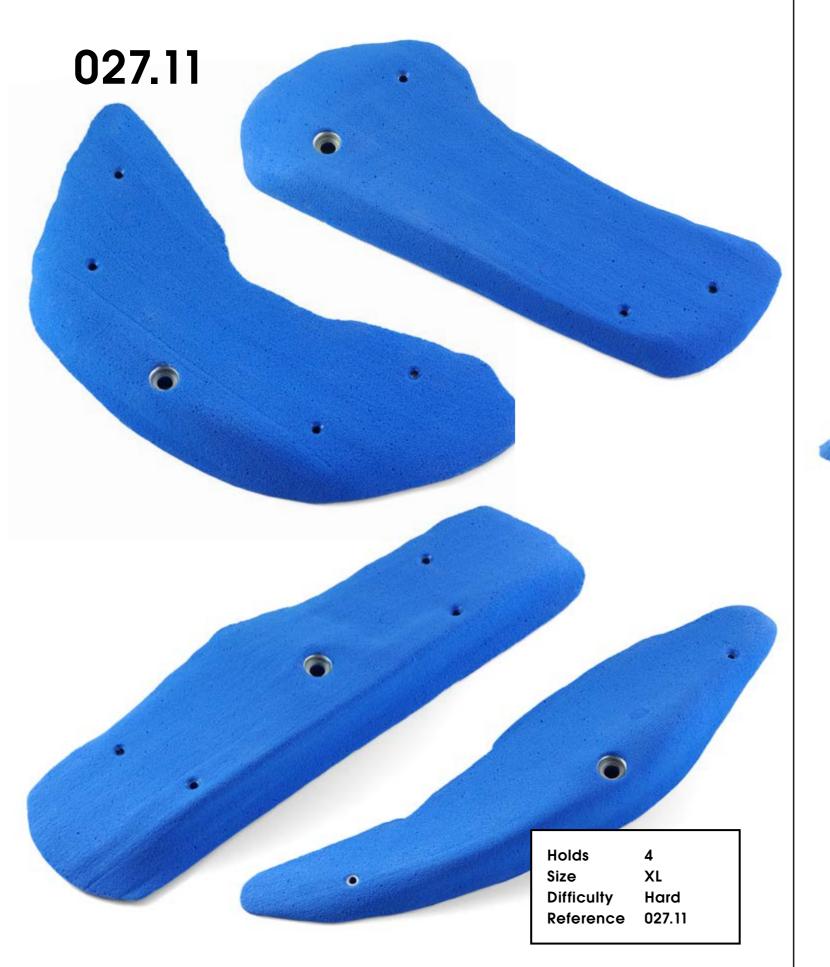

1 XL Moderate 027.10

Holds Size Difficulty Reference

5 L Moderate 027.14

**Electric Flavor** 

Holds Size Difficulty Reference 027.16

5 Μ Moderate

| 027.17 |                                              |                              |
|--------|----------------------------------------------|------------------------------|
|        | <br>Holds<br>Size<br>Difficulty<br>Reference | 5<br>M<br>Moderate<br>027.17 |
| 027.18 |                                              |                              |
|        |                                              | •                            |
| ~      | <br>Holds<br>Size<br>Difficulty<br>Reference | 5<br>M<br>Moderate<br>027.18 |
|        |                                              |                              |