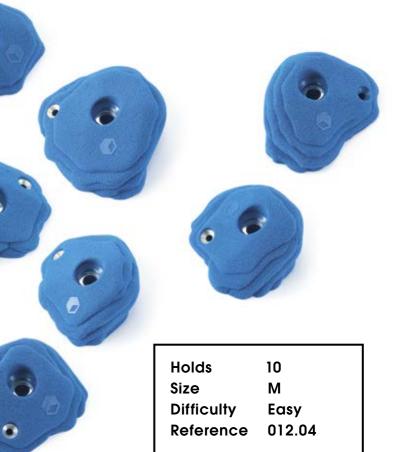

# Cailoux

CM 10 20

012.01

| Hold       | 1          |
|------------|------------|
| Size       | XL         |
| ••         | , <b>(</b> |
| Difficulty | Easy       |
| Reference  | 012.01     |
|            |            |
| Kelelenee  | 012.01     |

012.02

Cailloux

| Holds      | 5      |
|------------|--------|
| Size       | XL     |
| Difficulty | Easy   |
| Reference  | 012.02 |
|            |        |

Cailloux

010.06

Frog

Holds Size Difficulty Reference