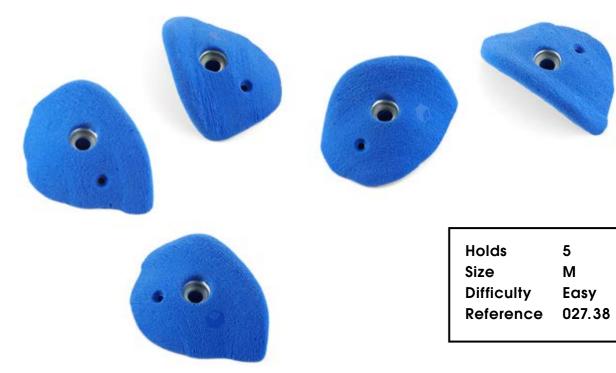

027.38

**Electric Flavor** 

| Holds      | 5      |
|------------|--------|
| Size       | Μ      |
| Difficulty | Easy   |
| Reference  | 027.38 |
|            |        |

027.42

5

S

Easy

| Holds      | 5      |
|------------|--------|
| Size       | S      |
| Difficulty | Easy   |
| Reference  | 027.41 |
|            |        |