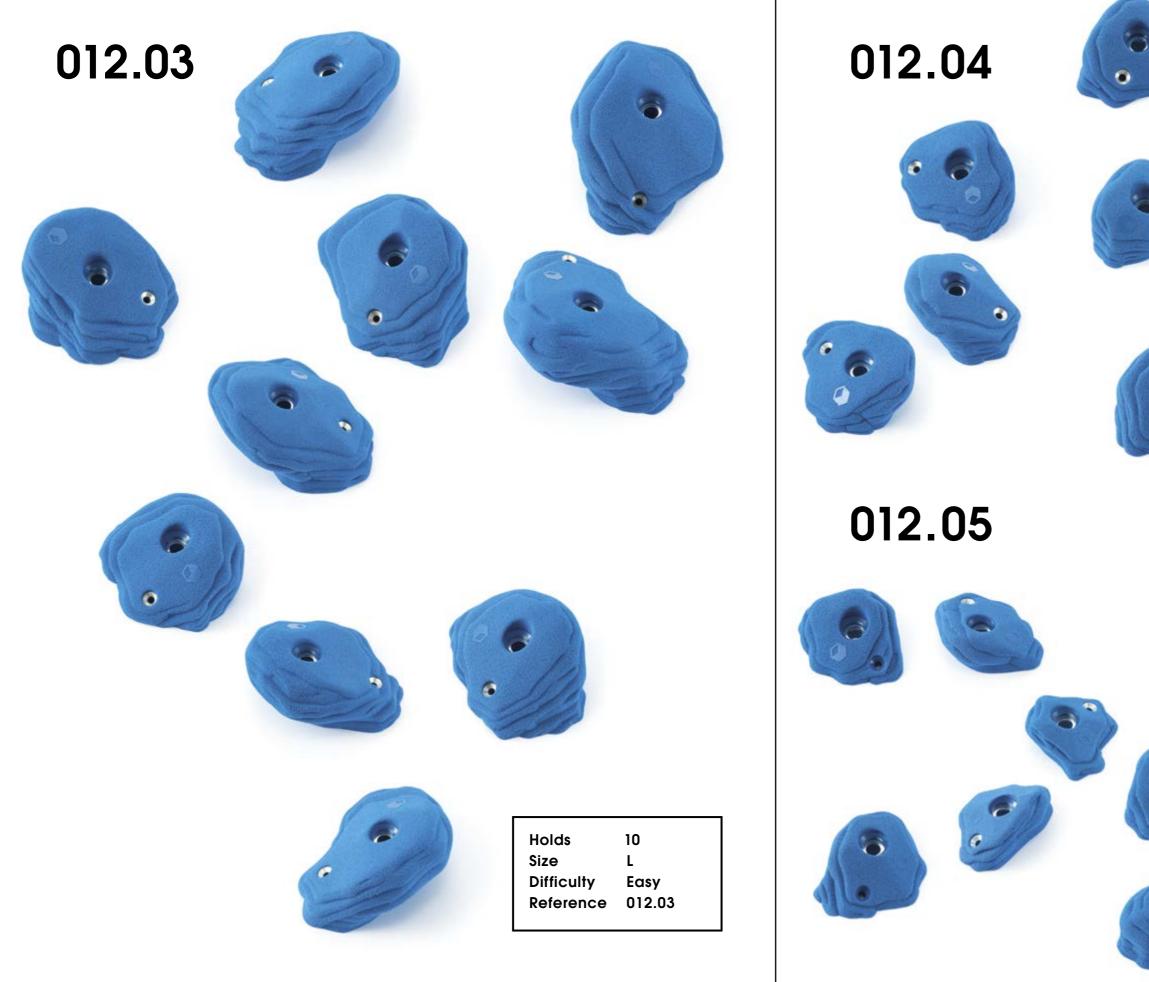

# Cailoux

CM 10 20

012.01

| Hold       | 1          |
|------------|------------|
| Size       | XL         |
| ••         | , <b>(</b> |
| Difficulty | Easy       |
| Reference  | 012.01     |
|            |            |
| Kelelenee  | 012.01     |

012.02

Cailloux

| Holds      | 5      |
|------------|--------|
| Size       | XL     |
| Difficulty | Easy   |
| Reference  | 012.02 |
|            |        |

Cailloux

010.06

Frog

Holds Size Difficulty Reference