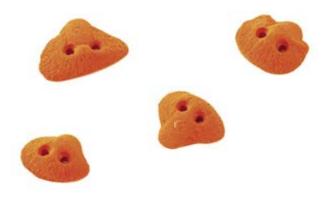

### Lucha Libre

#### CM 10 20

| Hold       | 1        |
|------------|----------|
| Size       | XXXL     |
| Difficulty | Moderate |
| Reference  | 029.01   |
|            |          |

| Hold       | 1      |
|------------|--------|
| Size       | XXXL   |
| Difficulty | Hard   |
| Reference  | 029.03 |
|            |        |

| 029.04 |   |                                         |                            |    | 029.05     |  |
|--------|---|-----------------------------------------|----------------------------|----|------------|--|
|        | • |                                         |                            |    |            |  |
|        |   |                                         |                            |    |            |  |
|        |   | Hold<br>Size<br>Difficulty<br>Reference | 1<br>XXL<br>Hard<br>029.04 |    |            |  |
| Holds  | 6 |                                         |                            | Lu | icha Libre |  |

| Holds      |
|------------|
| Size       |
| Difficulty |
| Reference  |

3 XL Easy 029.05

| Holds      | 5      |
|------------|--------|
| Size       | М      |
| Difficulty | Easy   |
| Reference  | 029.08 |
|            |        |

| Holds      | 5      |
|------------|--------|
| Size       | М      |
| Difficulty | Hard   |
| Reference  | 029.11 |
|            |        |

| Holds      | 5      |
|------------|--------|
| Size       | М      |
| Difficulty | Hard   |
| Reference  | 029.12 |
|            |        |

Holds

Lucha Libre