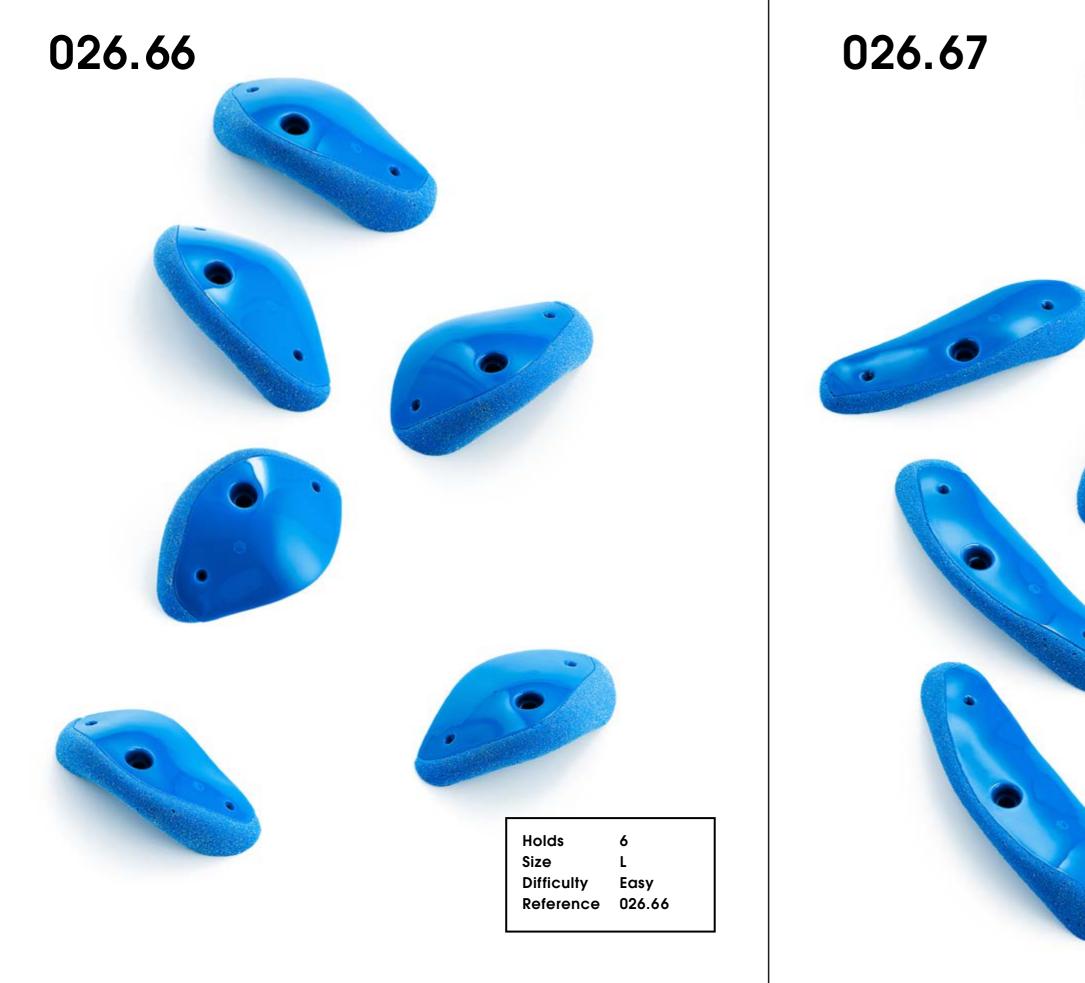

Holds 6 Size L Difficulty Mod Reference 026.

6 L Moderate 026.67

| 026.68 |                                                              | 0 |
|--------|--------------------------------------------------------------|---|
|        |                                                              |   |
|        | Holds 6<br>Size M<br>Difficulty Moderate<br>Reference 026.68 |   |