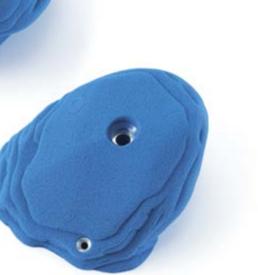

### Lucha Libre

#### CM 10 20

| Hold       | 1        |
|------------|----------|
| Size       | XXXL     |
| Difficulty | Moderate |
| Reference  | 029.01   |
|            |          |

| Hold       | 1      |
|------------|--------|
| Size       | XXXL   |
| Difficulty | Hard   |
| Reference  | 029.03 |
|            |        |