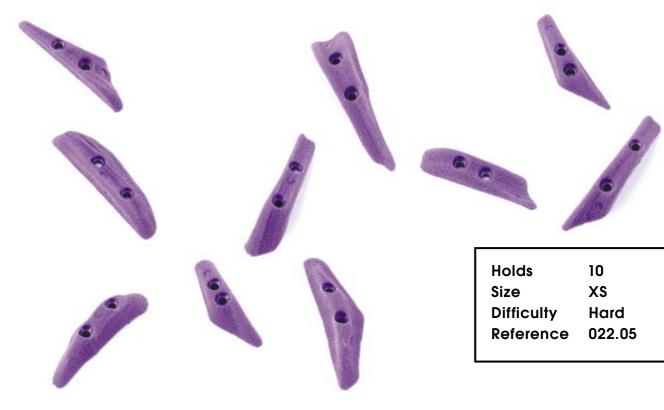

## Schma rotzer

#### CM 10 20

| Holds      | 5      |
|------------|--------|
| 6:         | c      |
| Size       | S      |
| Difficulty | Hard   |
| Reference  | 022.03 |
| Kelelelice | 022.00 |
|            |        |

| * |                         |                |  |
|---|-------------------------|----------------|--|
| 0 | Holds<br>Size           | 5<br>S         |  |
|   | Difficulty<br>Reference | Hard<br>022.04 |  |

| Holds      |  |
|------------|--|
| Size       |  |
| Difficulty |  |
| Reference  |  |