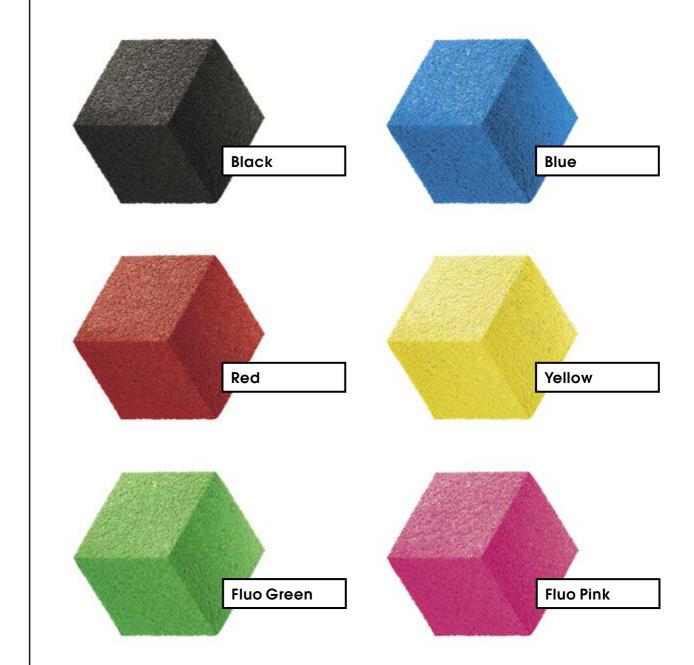

#### Volumes

Plugs

Flathold volumes are made of a mix of polyester resin and fiberglass that is then covered with quartz sand to get a fine texture with good friction. This process allows for very thin, light and strong shapes. The volumes are attached with standard wood screws, but we recommend using flatheads to preserve the flange. The volumes are available in four different colors.

### **Volumes colors**