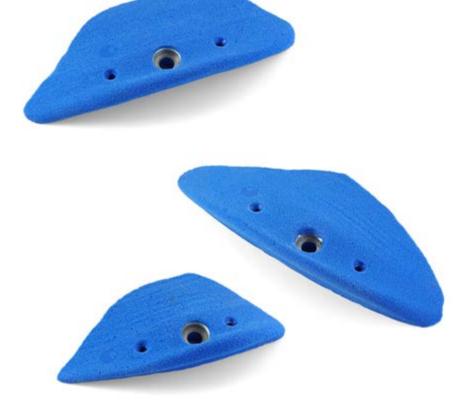

### Lucha Libre

#### CM 10 20

| Hold       | 1        |
|------------|----------|
| Size       | XXXL     |
| Difficulty | Moderate |
| Reference  | 029.01   |
|            |          |

| Hold       | 1      |
|------------|--------|
| Size       | XXXL   |
| Difficulty | Hard   |
| Reference  | 029.03 |
|            |        |