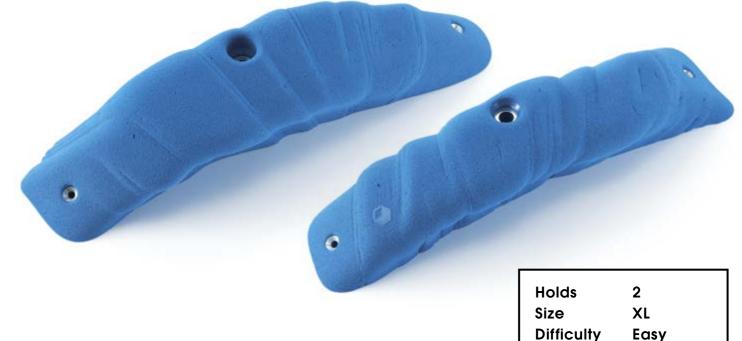

# **Naggot**

CM 10 20

014.01

| Hold       | 1      |
|------------|--------|
| Size       | XL     |
| Difficulty | Easy   |
| Reference  | 014.01 |
|            |        |

014.02

Reference

014.02

014.03

Maggot