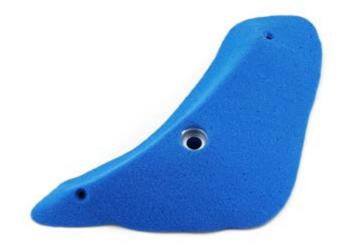

#### CM 10 20

025.01

Hold Size Difficulty Reference 025.01

1 XXXL Moderate

1 XXL Moderate 025.03

| Holds      | 5      |
|------------|--------|
| Cine       |        |
| Size       | L      |
| Difficulty | Hard   |
| Reference  | 025.09 |
| Reference  | 025.09 |
|            |        |

Tokyo 2020

Holds Size Difficulty Reference

5 L Moderate 025.11

0

•

6

| Holds      | 5      |
|------------|--------|
| Size       | М      |
| Difficulty | Hard   |
| Reference  | 025.14 |
|            |        |

|        |       | Holds                                    | 5                        |
|--------|-------|------------------------------------------|--------------------------|
|        |       | Size<br>Difficulty<br>Reference          | M<br>Hard<br>025.15      |
| 025.16 |       |                                          |                          |
|        |       |                                          |                          |
| • •    |       | Holds<br>Size<br>Difficulty<br>Reference | 5<br>S<br>Hard<br>025.16 |
| Holds  | 92 66 |                                          |                          |

Tokyo 2020

| Holds      |  |
|------------|--|
| Size       |  |
| Difficulty |  |
| Reference  |  |

5 S Hard 025.17

| Holds      | 5      |
|------------|--------|
| Size       | S      |
| Difficulty | Hard   |
| Reference  | 025.18 |
|            |        |

| 025.19 |                                                           | 025.21 |
|--------|-----------------------------------------------------------|--------|
|        | · · ·                                                     |        |
| •      | Holds 5                                                   |        |
|        | Size XS<br>Difficulty Hard<br>Reference 025.19            |        |
| 025.20 |                                                           |        |
|        |                                                           |        |
|        | Holds 5<br>Size XS<br>Difficulty Hard<br>Reference 025.20 |        |

| Holds      |  |
|------------|--|
| Size       |  |
| Difficulty |  |
| Reference  |  |

5 XS Hard 025.21

#### 025.21

| Holds      | 5      |
|------------|--------|
| Size       | XS     |
| Difficulty | Hard   |
| Reference  | 025.19 |
|            |        |

| Holds      | 5      |
|------------|--------|
| Size       | XS     |
| Difficulty | Hard   |
| Reference  | 025.20 |
|            |        |

| Holds      | 5      |
|------------|--------|
| Size       | XS     |
| Difficulty | Hard   |
| Reference  | 025.21 |
|            |        |