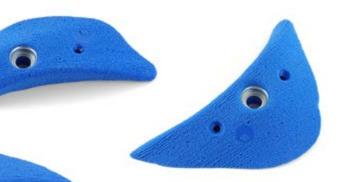

# 0 Holds 5 Size Μ Difficulty Hard Reference 027.07

| Hold       | 1      |
|------------|--------|
| Size       | XXL    |
| Difficulty | Easy   |
| Reference  | 027.08 |
|            |        |

Hold Size Difficulty Reference