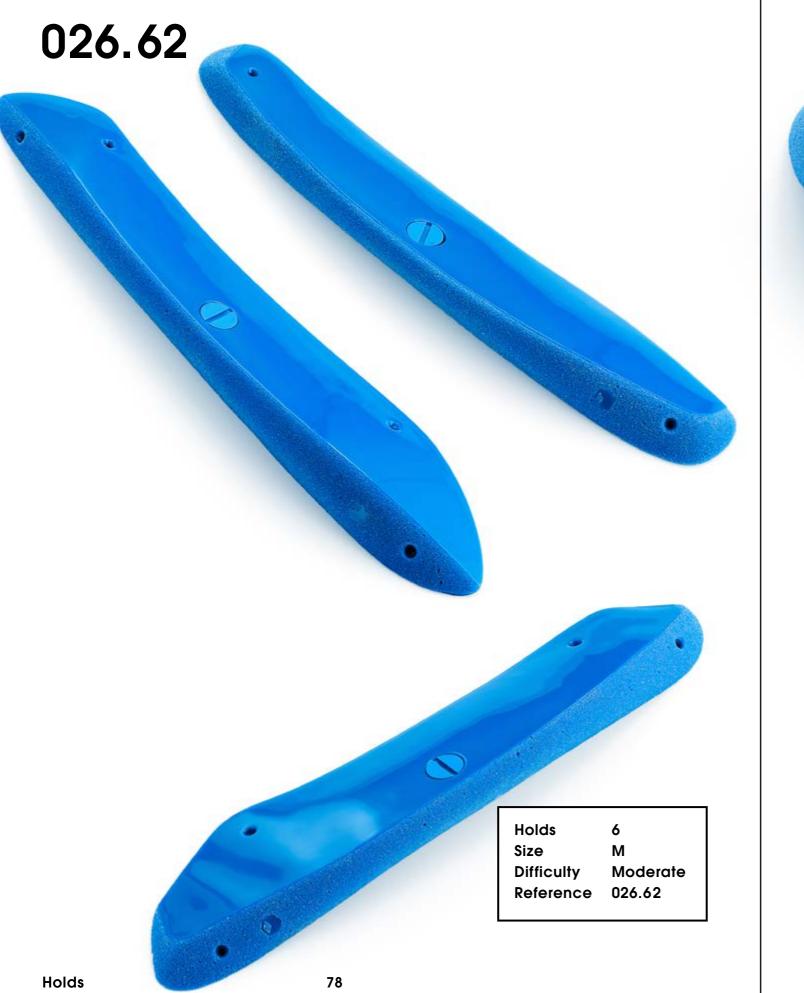

17

3 XL Moderate 026.61

| Ļ     |
|-------|
| (L    |
| asy   |
| 26.63 |
|       |

| Holds      | 3      |
|------------|--------|
| Size       | L      |
| Difficulty | Easy   |
| Reference  | 026.65 |
|            |        |