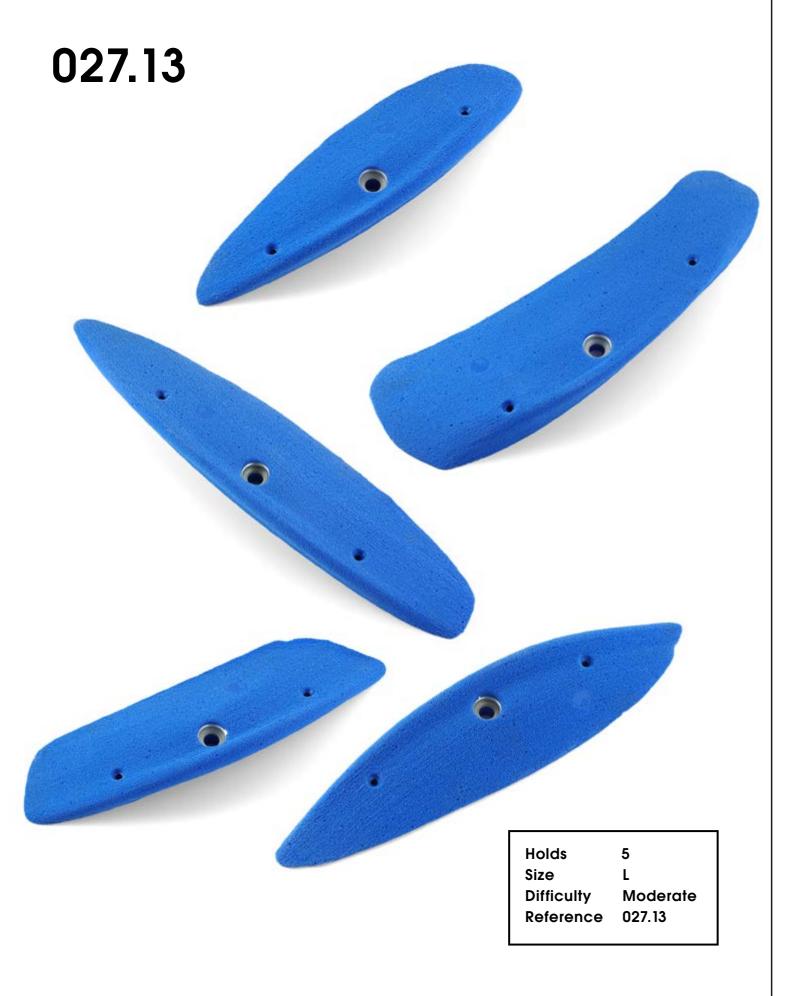

1 XL Moderate 027.10

Holds Size Difficulty Reference

5 L Moderate 027.14

**Electric Flavor** 

Holds Size Difficulty Reference 027.16

5 Μ Moderate

| 027.17 |                                              |                              |
|--------|----------------------------------------------|------------------------------|
|        | <br>Holds<br>Size<br>Difficulty<br>Reference | 5<br>M<br>Moderate<br>027.17 |
| 027.18 |                                              |                              |
|        |                                              | •                            |
| ~      | <br>Holds<br>Size<br>Difficulty<br>Reference | 5<br>M<br>Moderate<br>027.18 |
|        |                                              |                              |