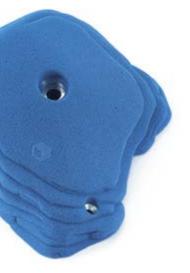

### Lucha Libre

#### CM 10 20

| Hold       | 1        |
|------------|----------|
| Size       | XXXL     |
| Difficulty | Moderate |
| Reference  | 029.01   |
|            |          |

| Hold       | 1      |
|------------|--------|
| Size       | XXXL   |
| Difficulty | Hard   |
| Reference  | 029.03 |
|            |        |