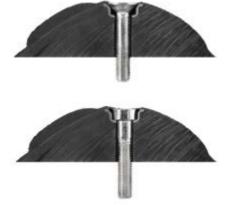

#### Attachment system

All Flathold hold types (except some special ones from the screw-on range) are fitted with a double attachment system. This way, it is possible to use M10 screws with both conic and cylindrical heads. This double system has been specifically designed to guarantee a stable and resistant attachment.

Most Flathold holds are equipped with an extra attachment system using wooden screws. This innovation allows the attachment to be of prime solidity and prevents the hold from turning. We advise our customers to always use wooden screws in order to make sure the attachment is optimal.