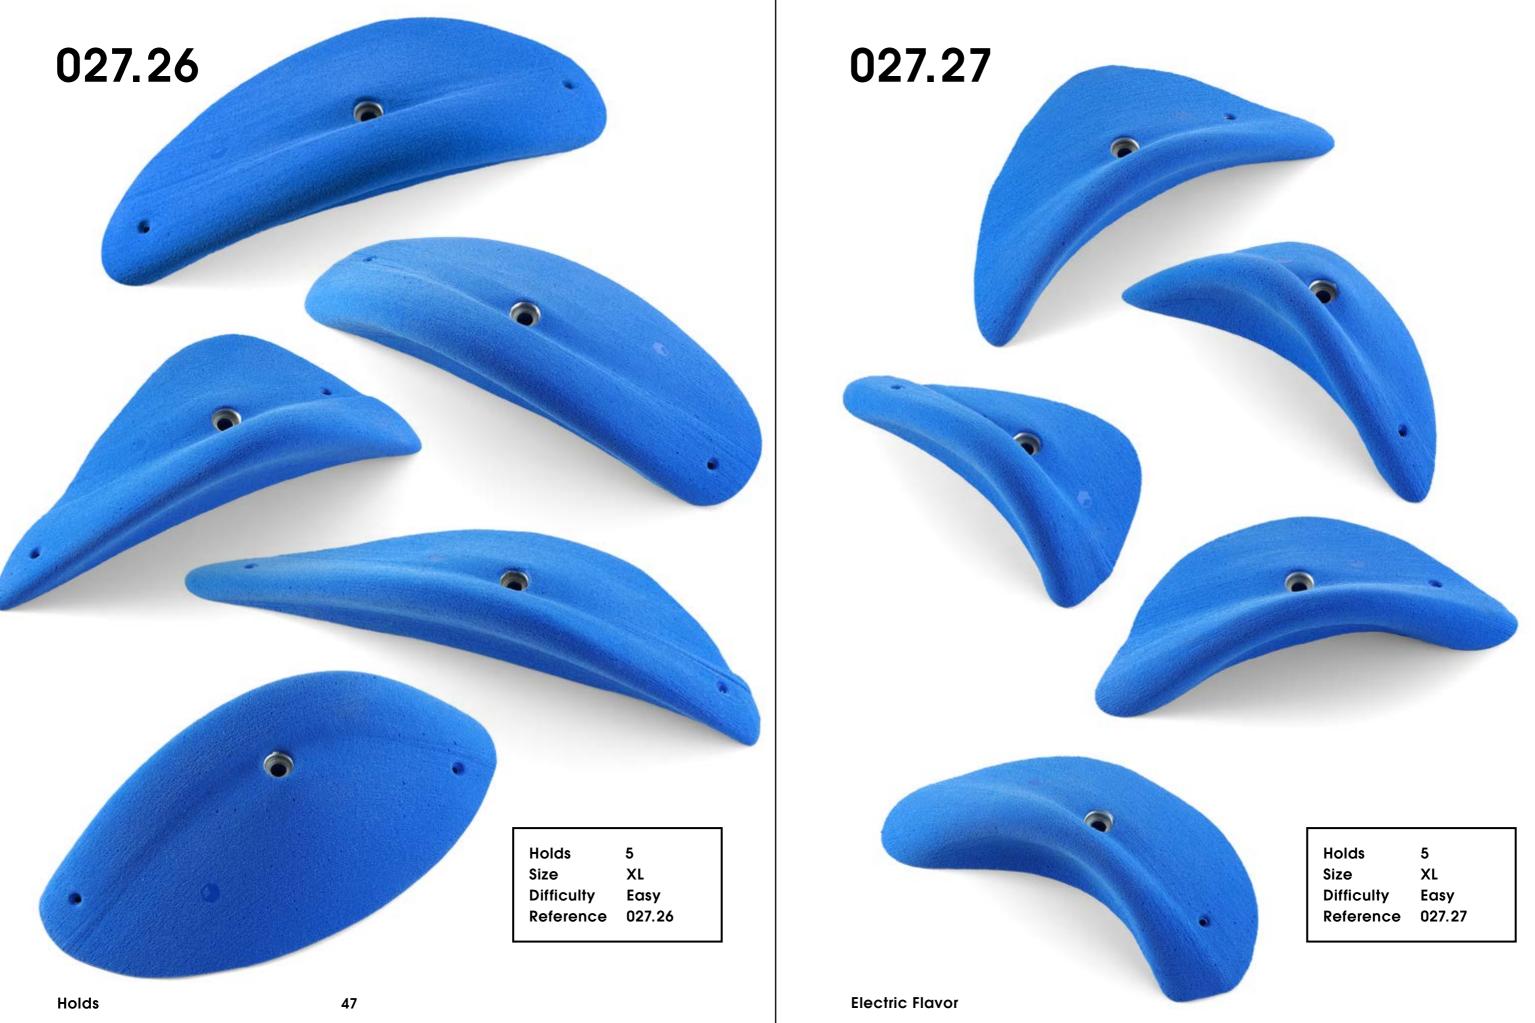

**Electric Flavor** 

| Holds      | 5      |
|------------|--------|
| Size       | S      |
| Difficulty | Hard   |
| Reference  | 027.23 |
|            |        |

027.25

**Electric Flavor** 

| Holds      | 3 |
|------------|---|
| Size       | Х |
| Difficulty | Ε |
| Reference  | 0 |
|            |   |

| Holds      | 5      |
|------------|--------|
| Size       | XL     |
| Difficulty | Easy   |
| Reference  | 027.27 |
|            |        |

| Holds      | 5    |
|------------|------|
| Size       | L    |
| Difficulty | Easy |
| Reference  | 027. |
|            |      |