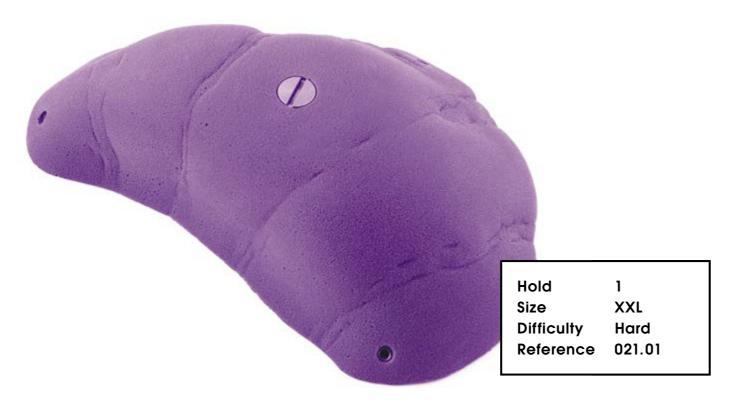

| Hold       | 1        |
|------------|----------|
| Size       | XXL      |
| Difficulty | Moderate |
| Reference  | 023.01   |
|            |          |

023.02



Holds Size Difficulty Reference

2 XL Hard 023.02





## Schma rotzer

#### CM 10 20













| Holds      | 5      |
|------------|--------|
| 6:         | c      |
| Size       | S      |
| Difficulty | Hard   |
| Reference  | 022.03 |
| Kelelelice | 022.00 |
|            |        |





| * |                         |                |  |
|---|-------------------------|----------------|--|
| 0 | Holds<br>Size           | 5<br>S         |  |
|   | Difficulty<br>Reference | Hard<br>022.04 |  |

| Holds      |  |
|------------|--|
| Size       |  |
| Difficulty |  |
| Reference  |  |

# Swisscir

CM 10 20

#### 021.01





# Slug

#### CM 10 20



| Hold       | 1        |
|------------|----------|
| Size       | XL       |
| Difficulty | Moderate |
| Reference  | 020.01   |
|            |          |

| 020.02 | 6   |
|--------|-----|
|        | 6.0 |
| 0      | 6   |
|        |     |





| 020.03 |                                          |                               |
|--------|------------------------------------------|-------------------------------|
|        |                                          |                               |
|        | Holds<br>Size<br>Difficulty<br>Reference | 10<br>S<br>Moderate<br>020.03 |
|        |                                          |                               |
|        |                                          |                               |
|