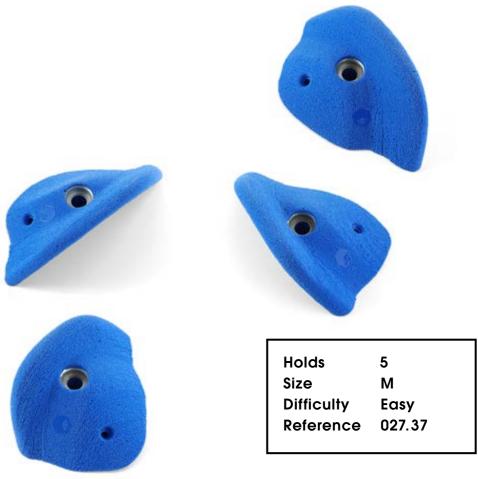

027.33

027.34

6

| Holds      |
|------------|
| Size       |
| Difficulty |
| Reference  |
|            |

5 Μ Moderate 027.33

Holds Size Difficulty Reference 027.34

5 Μ Moderate

|        | Holds 5<br>Size L<br>Difficulty Easy<br>Reference 027.35 |
|--------|----------------------------------------------------------|
| 027.36 |                                                          |
|        |                                                          |
| Holds  | Holds 5<br>Size M<br>Difficulty Easy<br>Reference 027.36 |

027.38

**Electric Flavor** 

| Holds      | 5      |
|------------|--------|
| Size       | Μ      |
| Difficulty | Easy   |
| Reference  | 027.38 |
|            |        |

027.42

5

S

Easy

| Holds      | 5      |
|------------|--------|
| Size       | S      |
| Difficulty | Easy   |
| Reference  | 027.41 |
|            |        |