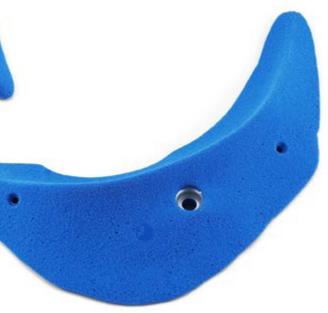

### Tokyo 2020

#### CM 10 20

025.01

Hold Size Difficulty Reference 025.01

1 XXXL Moderate

1 XXL Moderate 025.03

| Holds      | 5      |
|------------|--------|
| Cine       |        |
| Size       | L      |
| Difficulty | Hard   |
| Reference  | 025.09 |
| Reference  | 025.09 |
|            |        |