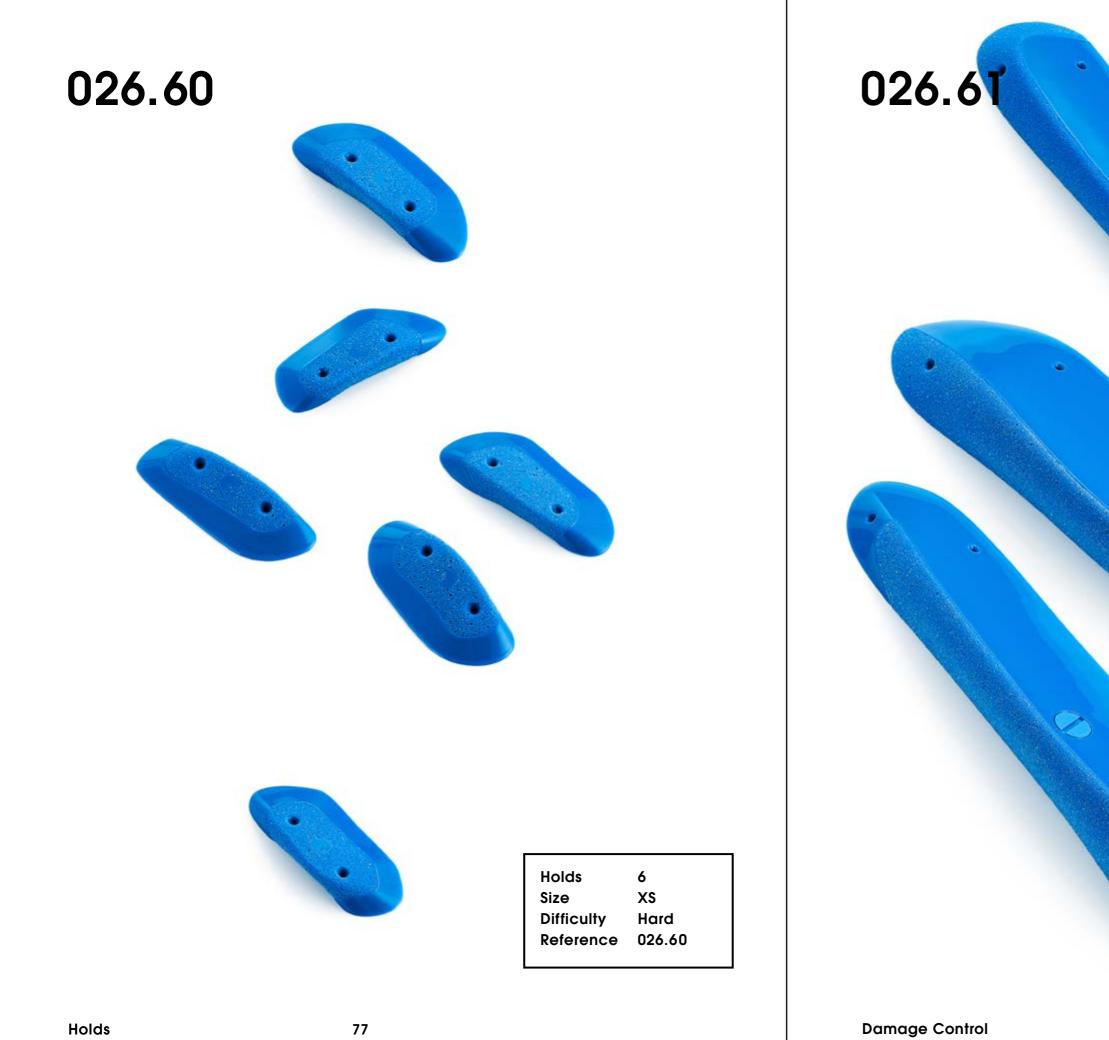

| Holds      | 1      |
|------------|--------|
| Size       | XXXL   |
| Difficulty | Easy   |
| Reference  | 026.49 |
|            |        |

Holds Size Difficulty Reference

6 M Moderate 026.59

Holds Size Difficulty Reference