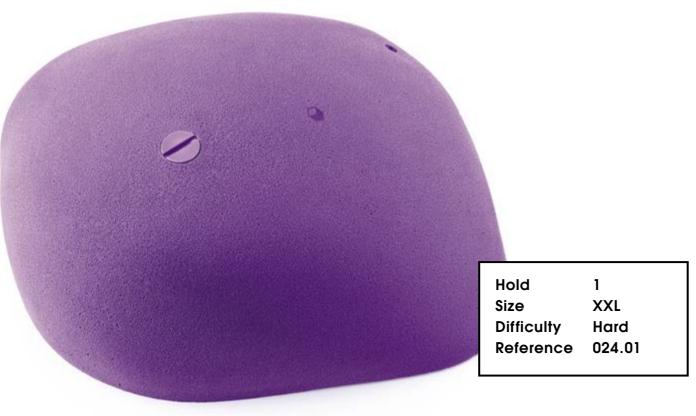

# Hyperbole

CM 10 20

024.01

024.02

024.03

| Hold       |
|------------|
| Size       |
| Difficulty |
| Reference  |

1 XXL Hard 024.02

| Hold       | 1      |
|------------|--------|
| Size       | XL     |
| Difficulty | Hard   |
| Reference  | 024.03 |
|            |        |