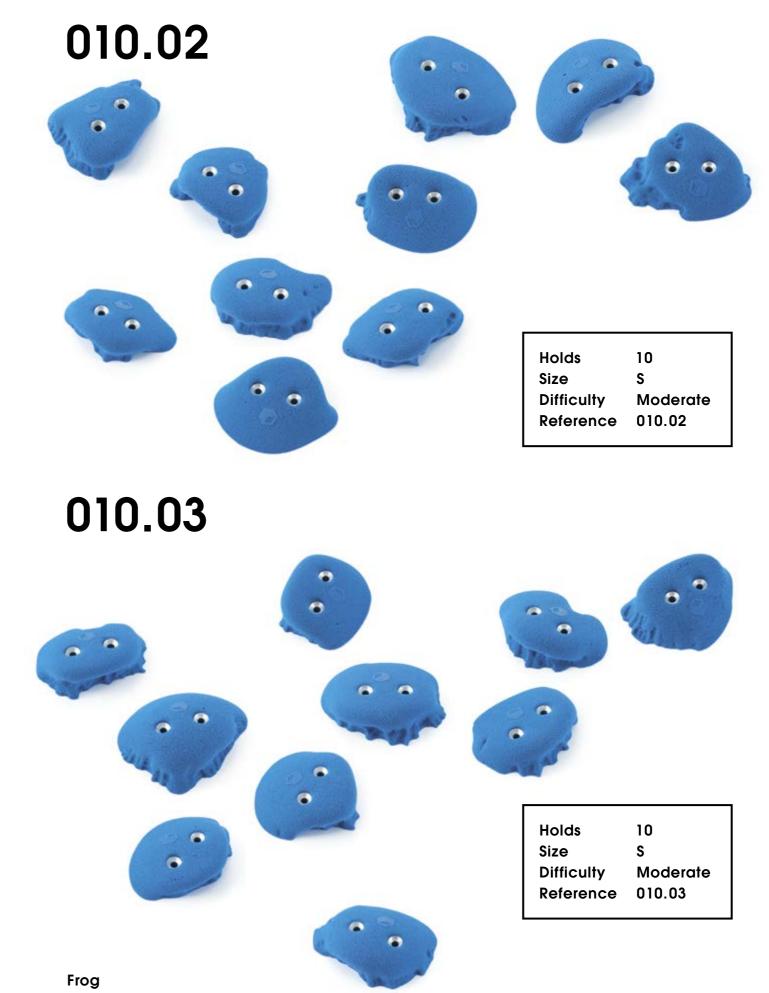

0     |
|------------|--------|
| Size       | XS     |
| Difficulty | Hard   |
| Reference  | 017.11 |
|            | Hard   |



# **Naggot**

CM 10 20

014.01



| Hold       | 1      |
|------------|--------|
| Size       | XL     |
| Difficulty | Easy   |
| Reference  | 014.01 |
|            |        |

014.02



Reference

014.02

014.03



Maggot

# Cailoux

CM 10 20

012.01



| Hold       | 1          |
|------------|------------|
| Size       | XL         |
| ••         | , <b>(</b> |
| Difficulty | Easy       |
| Reference  | 012.01     |
|            |            |
| Kelelenee  | 012.01     |

012.02



Cailloux





| Holds      | 5      |
|------------|--------|
| Size       | XL     |
| Difficulty | Easy   |
| Reference  | 012.02 |
|            |        |



Cailloux











010.06





Frog



Holds Size Difficulty Reference

10 XS Hard 010.06

# Vicher

CM 10 20

009.01



# Bigfoot

CM 10 20

002.05



002.06





| Holds      | 10     |
|------------|--------|
| Size       | XS     |
| Difficulty | Hard   |
| Reference  | 002.06 |
|            |        |









# Tsunami





## Thunderbirds

СМ 10  V.04.01





# Elliot Master

10 СМ 



Μ V.03.05



**Elliot Master** 

Volumes



## Superstar

CM 10 20





Superstar

## Revival

### CM 10 20





### **Technical data**



#### Material

Flathold holds are made out of polyurethane resin. Polyurethane ensures a better resistance to impacts as well as to damage due to screw tightening, an advantage that polyester cannot provide. We use a first-rate type of polyurethane and we carefully control every