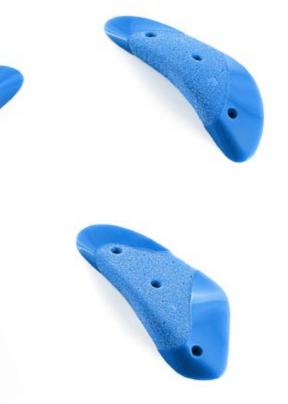

# Damage Control

CM 10 20

026.01

| Hold       | 1      |  |
|------------|--------|--|
| Size       | XXXL   |  |
| Difficulty | Easy   |  |
| Reference  | 026.01 |  |

| 1      |
|--------|
| VVI    |
| XXL    |
| Hard   |
| 026.02 |
| 020.02 |
|        |