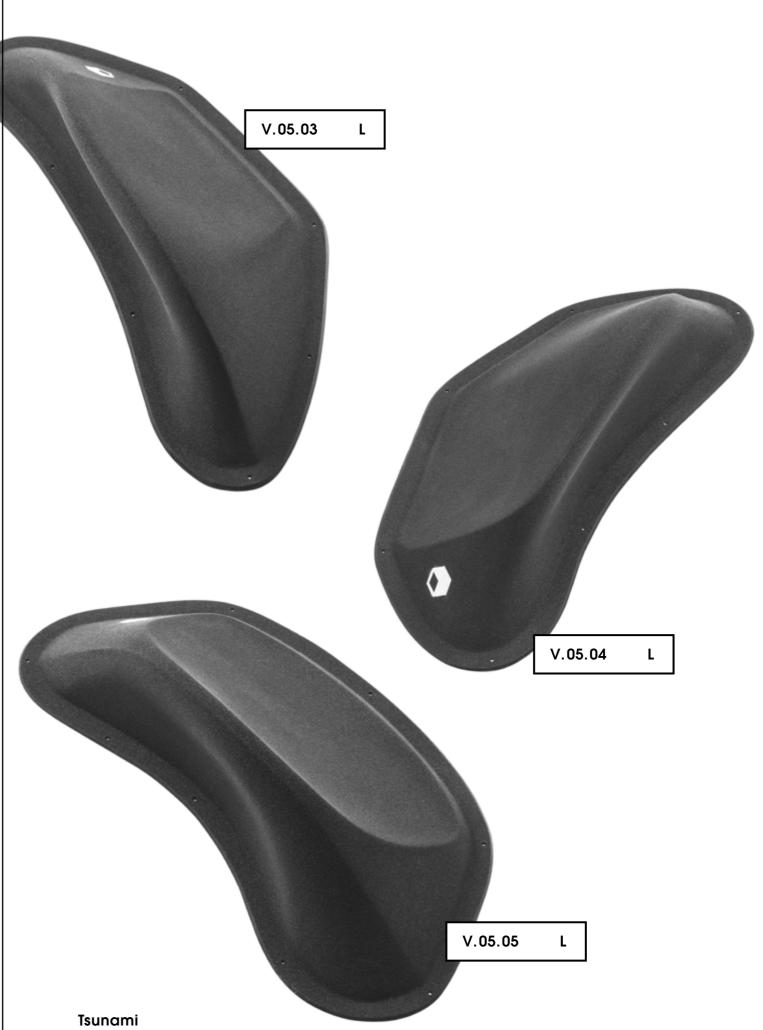

2



Reference

014.02

014.03



Maggot

# Cailoux

CM 10 20

012.01



| Hold       | 1          |
|------------|------------|
| Size       | XL         |
| ••         | , <b>(</b> |
| Difficulty | Easy       |
| Reference  | 012.01     |
|            |            |
| Kelelenee  | 012.01     |

012.02



Cailloux





| Holds      | 5      |
|------------|--------|
| Size       | XL     |
| Difficulty | Easy   |
| Reference  | 012.02 |
|            |        |



Cailloux











010.06





Frog



Holds Size Difficulty Reference

10 XS Hard 010.06

# Vicher

CM 10 20

009.01



# Bigfoot

CM 10 20

002.05



002.06





| Holds      | 10     |
|------------|--------|
| Size       | XS     |
| Difficulty | Hard   |
| Reference  | 002.06 |
|            |        |









# Tsunami





## Thunderbirds

СМ 10  V.04.01





# Elliot Master

10 СМ 



Μ V.03.05



**Elliot Master** 

Volumes



## Superstar

CM 10 20





Superstar

## Revival

### CM 10 20





### **Technical data**



#### Material

Flathold holds are made out of polyurethane resin. Polyurethane ensures a better resistance to impacts as well as to damage due to screw tightening, an advantage that polyester cannot provide. We use a first-rate type of polyurethane and we carefully control every single hold at every stage of the production. Therefore, we are able to offer a product of top quality that has a long lifespan both on indoor and outdoor climbing walls.

#### Attachment system



All Flathold hold types (except some special ones from the screw-on range) are fitted with a double attachment system