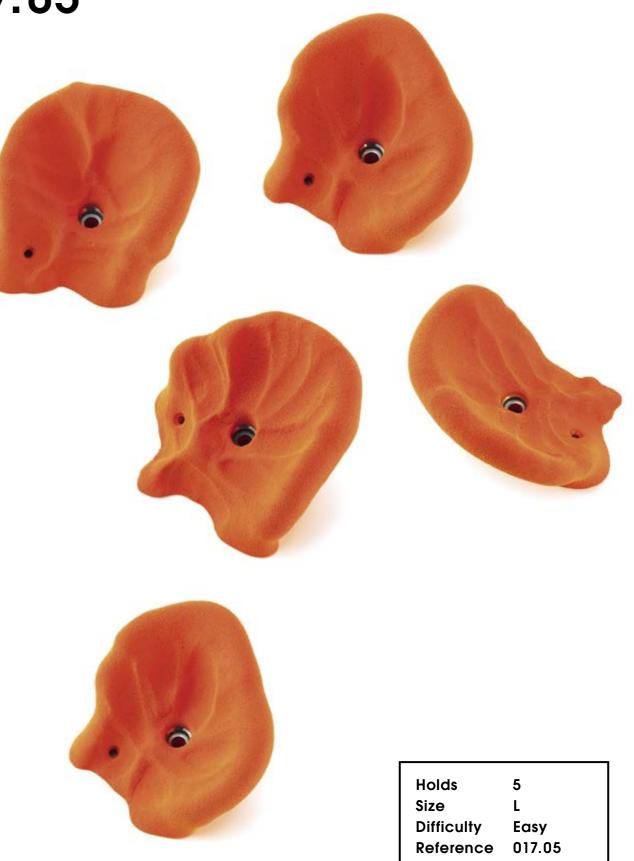

| Hold       | 1      |
|------------|--------|
| Size       | XL     |
| Difficulty | Easy   |
| Reference  | 017.03 |
|            |        |

017.05

| Holds      | 5      |
|------------|--------|
| Size       | L      |
| Difficulty | Easy   |
| Reference  | 017.05 |
|            |        |