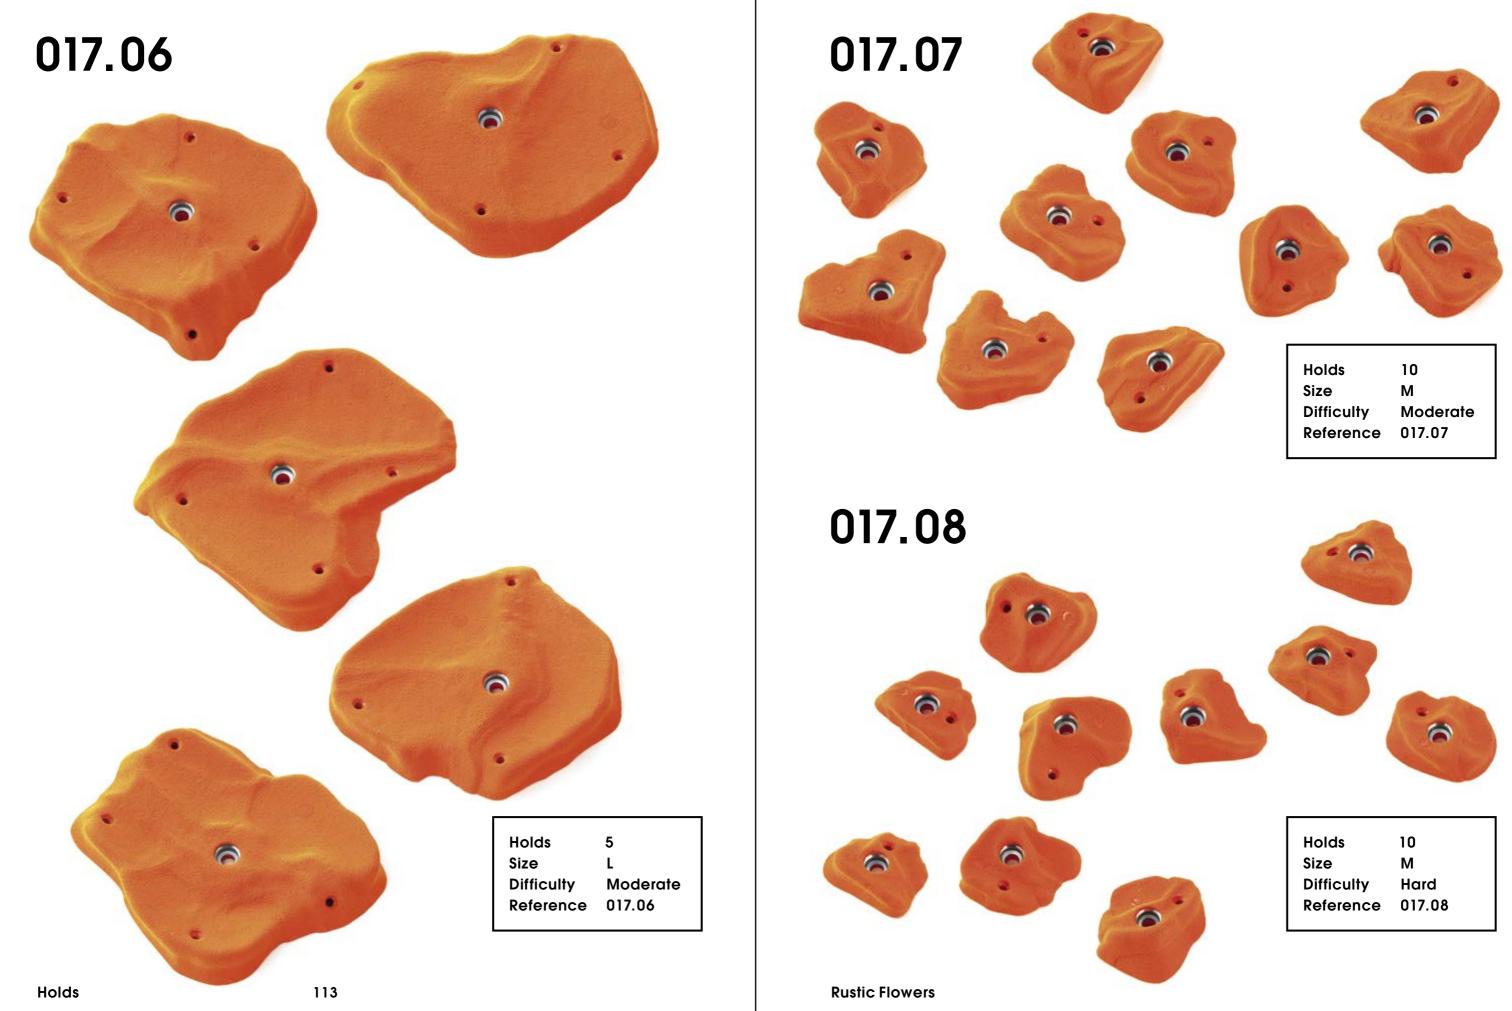

| Holds      | 10     |
|------------|--------|
| Size       | М      |
| Difficulty | Hard   |
| Reference  | 017.08 |
|            |        |

**Rustic Flowers** 

017.11

| Holds      | 10     |
|------------|--------|
| Size       | XS     |
| Difficulty | Hard   |
| Reference  | 017.11 |
|            | Hard   |