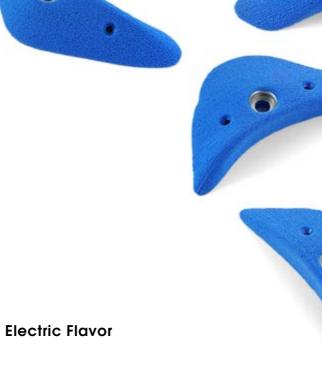

| Holds      | 2      |
|------------|--------|
| Size       | XXL    |
| Difficulty | Hard   |
| Reference  | 027.04 |

**Electric Flavor** 

| Holds      | 5      |
|------------|--------|
| Size       | L      |
| Difficulty | Hard   |
| Reference  | 027.06 |
|            |        |