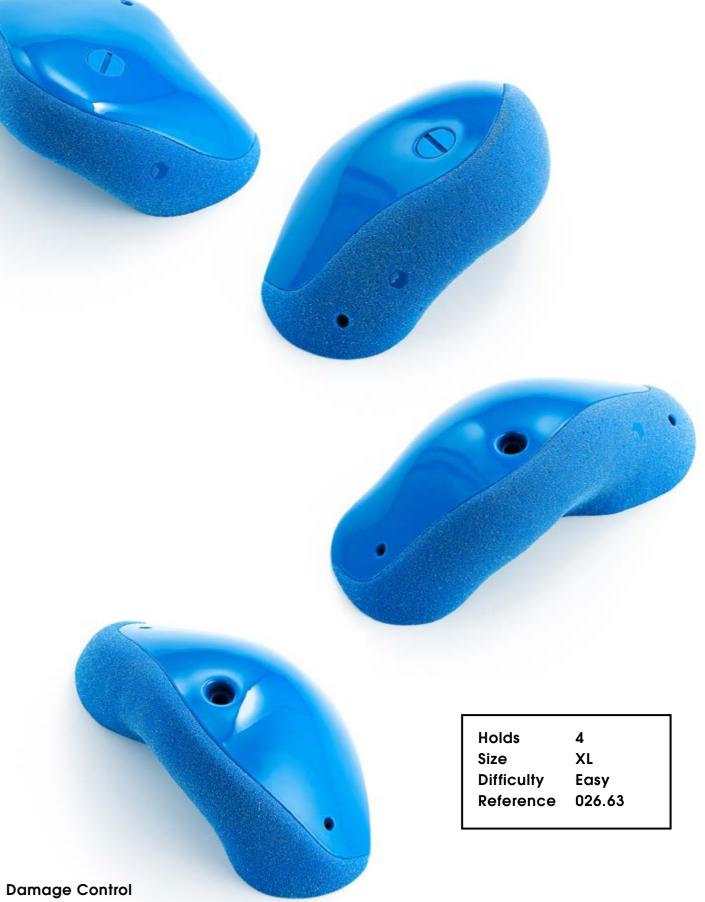

17

3 XL Moderate 026.61

| Ļ     |
|-------|
| (L    |
| asy   |
| 26.63 |
|       |

| Holds      | 3      |
|------------|--------|
| Size       | L      |
| Difficulty | Easy   |
| Reference  | 026.65 |
|            |        |