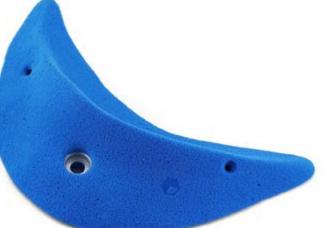

### Tokyo 2020

#### CM 10 20

025.01

Hold Size Difficulty Reference 025.01

1 XXXL Moderate

1 XXL Moderate 025.03

| Holds      | 5      |
|------------|--------|
| Cine       |        |
| Size       | L      |
| Difficulty | Hard   |
| Reference  | 025.09 |
| Reference  | 025.09 |
|            |        |