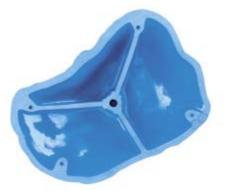

#### **Hollow back**

Most of the holds from size L up are excavated. We have designed a made-tomeasure counter-shape for each of these holds in order to make them lighter. This way, it is easier to handle the larger holds while assembling and removing routes or boulders.

#### Volumes

Plugs

Flathold volumes are made of a mix of polyester resin and fiberglass that is then covered with quartz sand to get a fine texture with good friction. This process allows for very thin, light and strong shapes. The volumes are attached with standard wood screws, but we recommend using flatheads to preserve the flange. The volumes are available in four different colors.