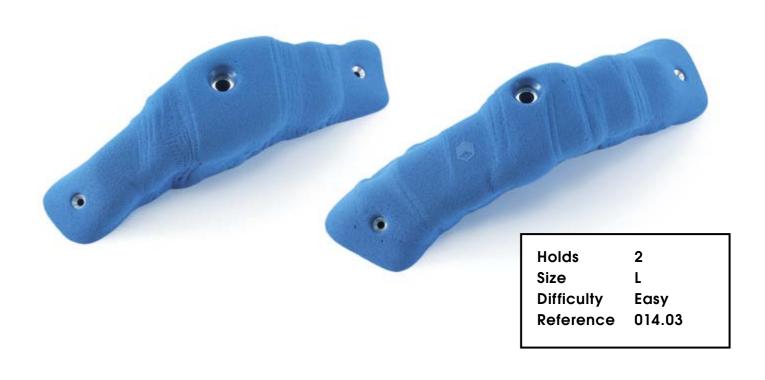

# **Naggot**

CM 10 20

014.01

| Hold       | 1      |
|------------|--------|
| Size       | XL     |
| Difficulty | Easy   |
| Reference  | 014.01 |
|            |        |

014.02

Reference

014.02

014.03

Maggot