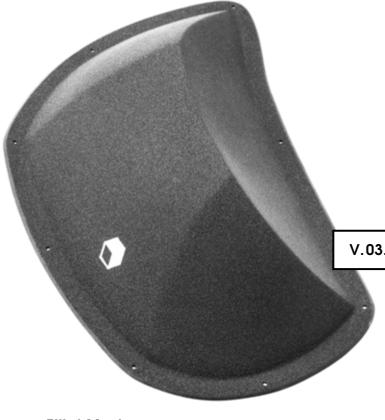

ld       | 1          |
|------------|------------|
| Size       | XL         |
| ••         | , <b>(</b> |
| Difficulty | Easy       |
| Reference  | 012.01     |
|            |            |
| Kelelenee  | 012.01     |

012.02



Cailloux





| Holds      | 5      |
|------------|--------|
| Size       | XL     |
| Difficulty | Easy   |
| Reference  | 012.02 |
|            |        |



Cailloux











010.06





Frog



Holds Size Difficulty Reference

10 XS Hard 010.06

# Vicher

CM 10 20

009.01



# Bigfoot

CM 10 20

002.05



002.06





| Holds      | 10     |
|------------|--------|
| Size       | XS     |
| Difficulty | Hard   |
| Reference  | 002.06 |
|            |        |









# Tsunami





## Thunderbirds

СМ 10  V.04.01





# Elliot Master

10 СМ 



Μ V.03.05



**Elliot Master** 

Volumes



## Superstar

CM 10 20





Superstar

## Revival

### CM 10 20





### **Technical data**



#### Material

Flathold holds are made out of polyurethane resin. Polyurethane ensures a better resistance to impacts as well as to damage due to screw tightening, an advantage that polyester cannot provide. We use a first-rate type of polyurethane and we carefully control every single hold at every stage of the production. Therefore, we are able to offer a product of top quality that has a long lifespan both on indoor and outdoor climbing walls.

#### Attachment system



All Flathold hold types (except some special ones from the screw-on range) are fitted with a double attachment system. This way, it is possible to use M10 screws with both conic and cylindrical