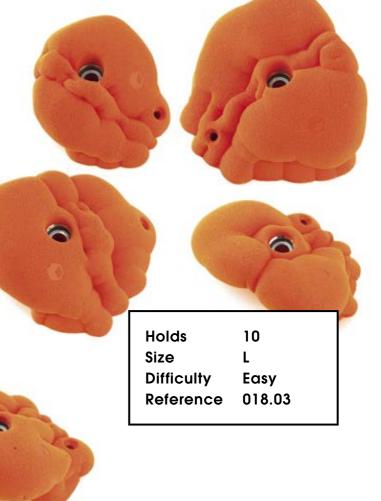

# Organs

vi 10 20 СМ

018.01

| Holds      | 2      |
|------------|--------|
| Size       | XXL    |
| Difficulty | Easy   |
| Reference  | 018.01 |
|            |        |

|        | Holds<br>Size<br>Difficulty<br>Reference | 5<br>XL<br>Easy<br>018.02 |
|--------|------------------------------------------|---------------------------|
| 018.03 |                                          |                           |
|        |                                          |                           |
|        | Holds<br>Size<br>Difficulty<br>Reference | 10<br>L<br>Easy<br>018.03 |