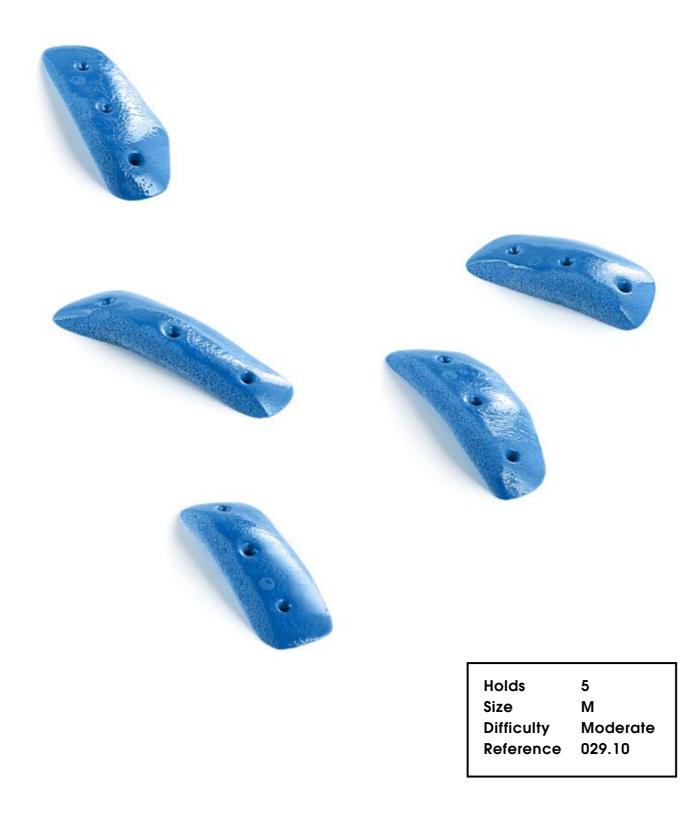

| Holds      |
|------------|
| Size       |
| Difficulty |
| Reference  |

3 XL Easy 029.05

| Holds      | 5      |
|------------|--------|
| Size       | М      |
| Difficulty | Easy   |
| Reference  | 029.08 |
|            |        |