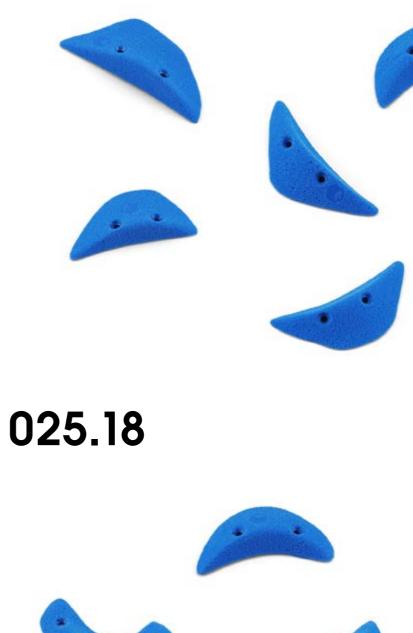

Tokyo 2020

| Holds      |  |
|------------|--|
| Size       |  |
| Difficulty |  |
| Reference  |  |

5 S Hard 025.17

| Holds      | 5      |
|------------|--------|
| Size       | S      |
| Difficulty | Hard   |
| Reference  | 025.18 |
|            |        |