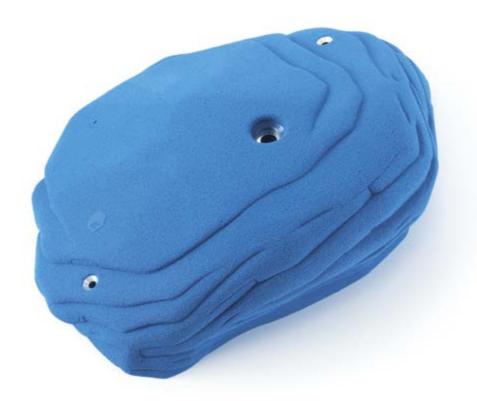

### Lucha Libre

#### CM 10 20

| Hold       | 1        |
|------------|----------|
| Size       | XXXL     |
| Difficulty | Moderate |
| Reference  | 029.01   |
|            |          |

| Hold       | 1      |
|------------|--------|
| Size       | XXXL   |
| Difficulty | Hard   |
| Reference  | 029.03 |
|            |        |