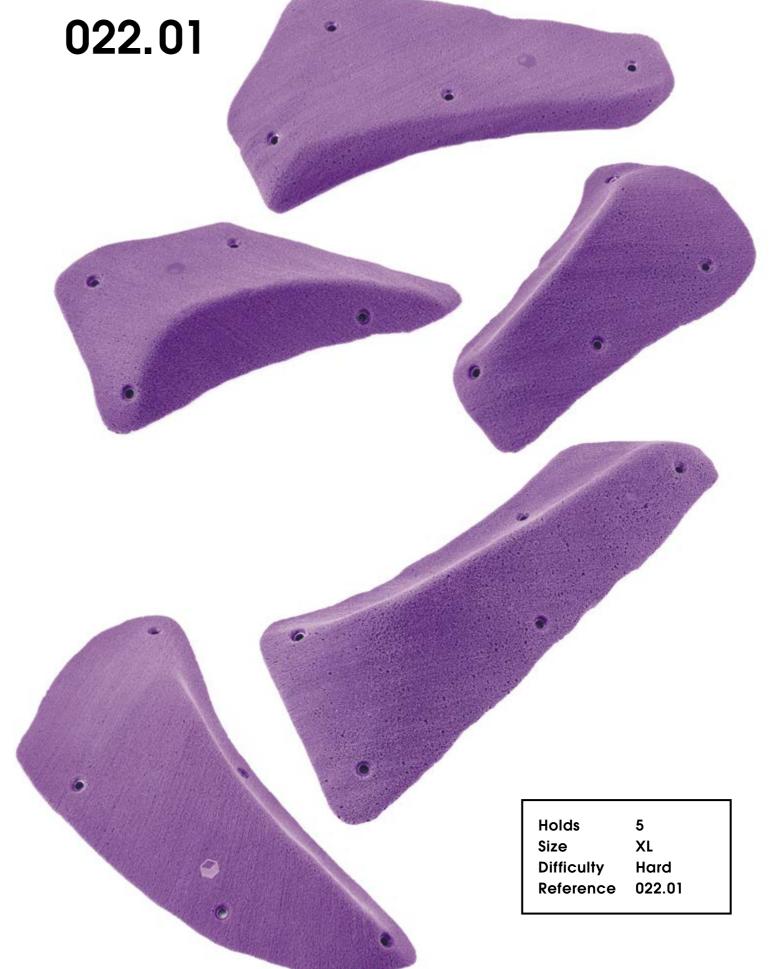

## Schma rotzer

#### CM 10 20

| Holds      | 5      |
|------------|--------|
| 6:         | c      |
| Size       | S      |
| Difficulty | Hard   |
| Reference  | 022.03 |
| Kelelelice | 022.00 |
|            |        |