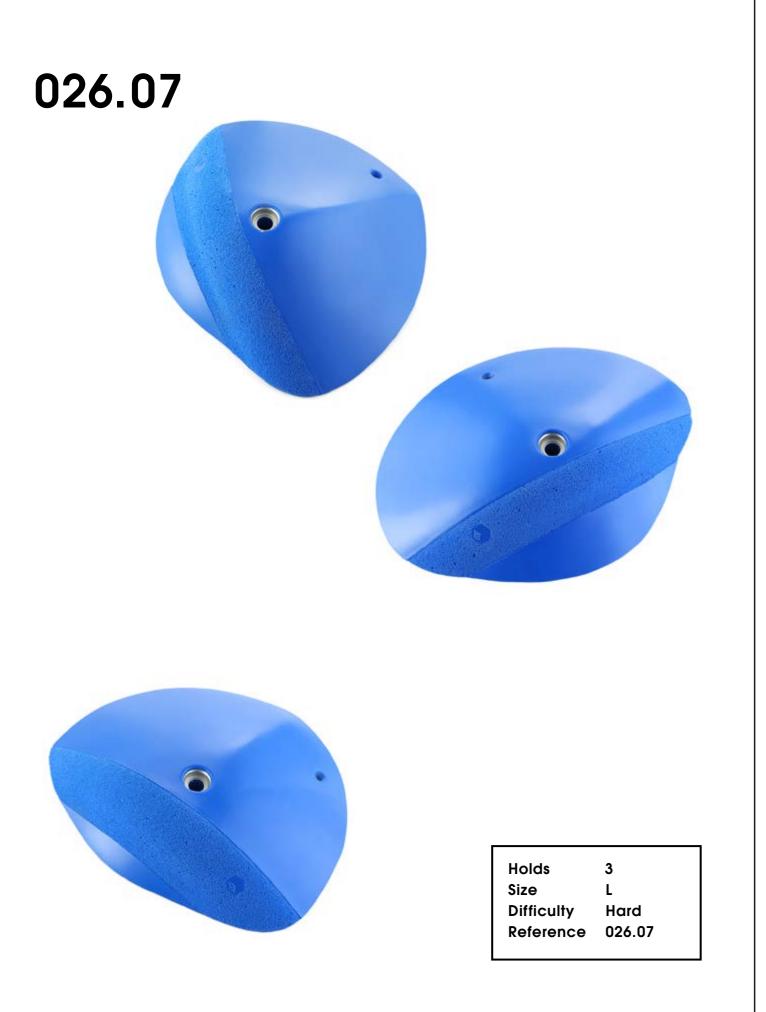

026.06

Damage Control

Holds Size Difficulty Reference 026.06

5 XL Moderate

| Hold       | 1      |
|------------|--------|
| Size       | XXXL   |
| Difficulty | Hard   |
| Reference  | 026.08 |
|            |        |