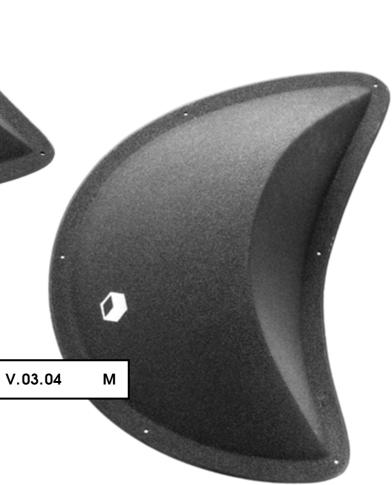

------|------------|
| Size       | XL         |
| ••         | , <b>(</b> |
| Difficulty | Easy       |
| Reference  | 012.01     |
|            |            |
| Kelelenee  | 012.01     |

012.02



Cailloux





| Holds      | 5      |
|------------|--------|
| Size       | XL     |
| Difficulty | Easy   |
| Reference  | 012.02 |
|            |        |



Cailloux











010.06





Frog



Holds Size Difficulty Reference

10 XS Hard 010.06

# Vicher

CM 10 20

009.01



# Bigfoot

CM 10 20

002.05



002.06





| Holds      | 10     |
|------------|--------|
| Size       | XS     |
| Difficulty | Hard   |
| Reference  | 002.06 |
|            |        |









# Tsunami





## Thunderbirds

СМ 10  V.04.01





# Elliot Master

10 СМ 



Μ V.03.05



**Elliot Master** 

Volumes



## Superstar

CM 10 20





Superstar

## Revival

### CM 10 20





### **Technical data**



#### Material

Flathold holds are made out of polyurethane resin. Polyurethane ensures a better resistance to impacts as well as to damage due to screw tightening, an advantage that polyester cannot provide. We use a first-rate type of polyurethane and we carefully control every single hold at every stage of the production. Therefore, we are able to offer a product of top quality that has a long lifespan both on indoor and outdoor climbing walls.

#### Attachment system



All Flathold hold types (except some special ones from the screw-on range) are fitted with a double attachment system. This way, it is possible to use M10 screws with both conic and cylindrical heads. This double system has b