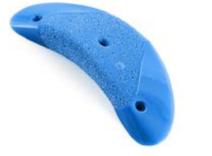

# Damage Control

CM 10 20

026.01

| Hold       | 1      |  |
|------------|--------|--|
| Size       | XXXL   |  |
| Difficulty | Easy   |  |
| Reference  | 026.01 |  |

| 1      |
|--------|
| VVI    |
| XXL    |
| Hard   |
| 026.02 |
| 020.02 |
|        |