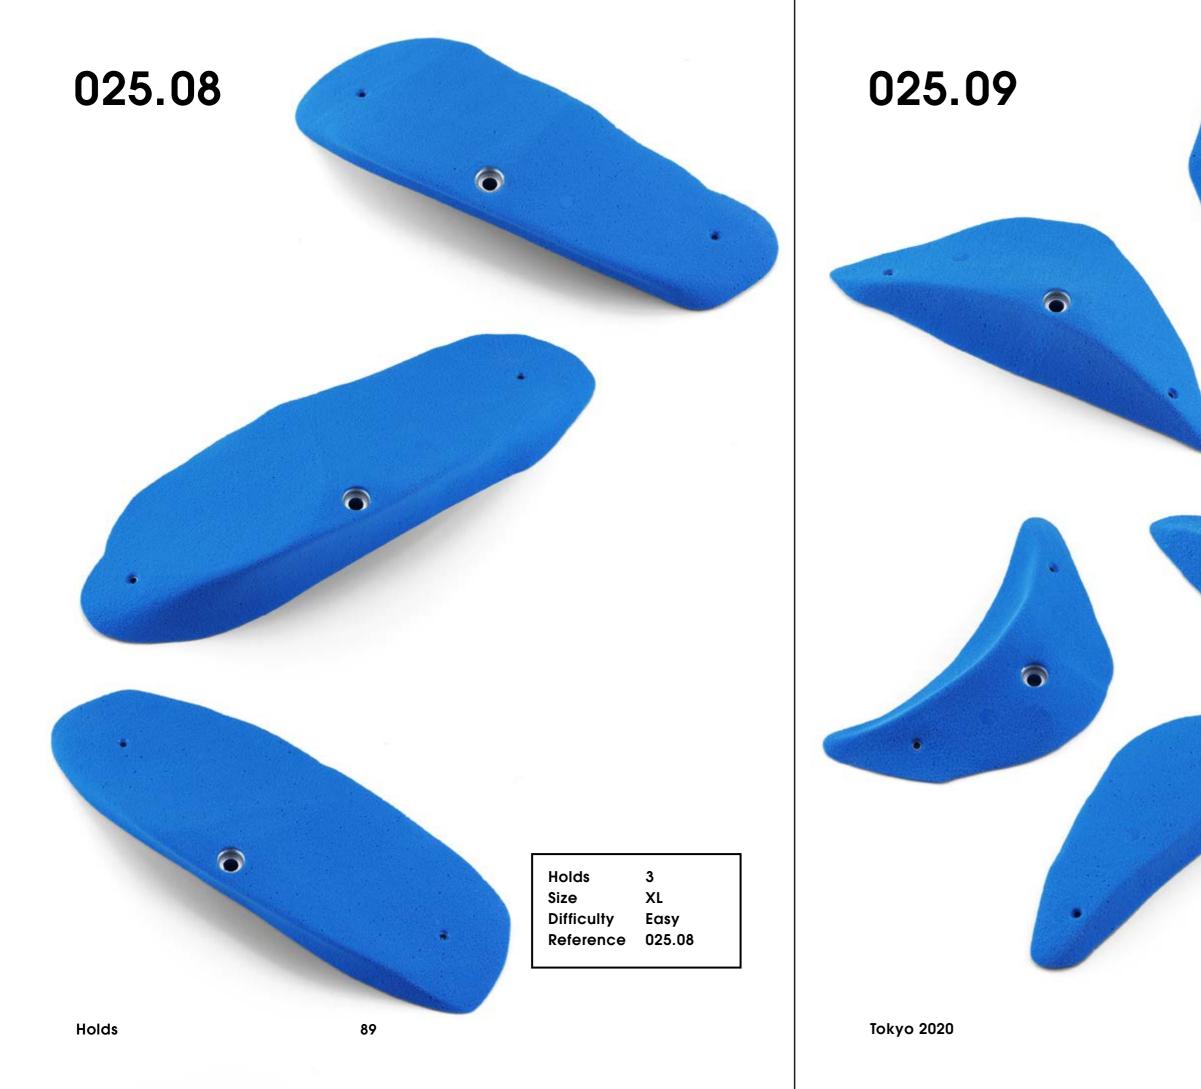

### Tokyo 2020

#### CM 10 20

025.01

Hold Size Difficulty Reference 025.01

1 XXXL Moderate

1 XXL Moderate 025.03

| Holds      | 5      |
|------------|--------|
| Cine       |        |
| Size       | L      |
| Difficulty | Hard   |
| Reference  | 025.09 |
| Reference  | 025.09 |
|            |        |