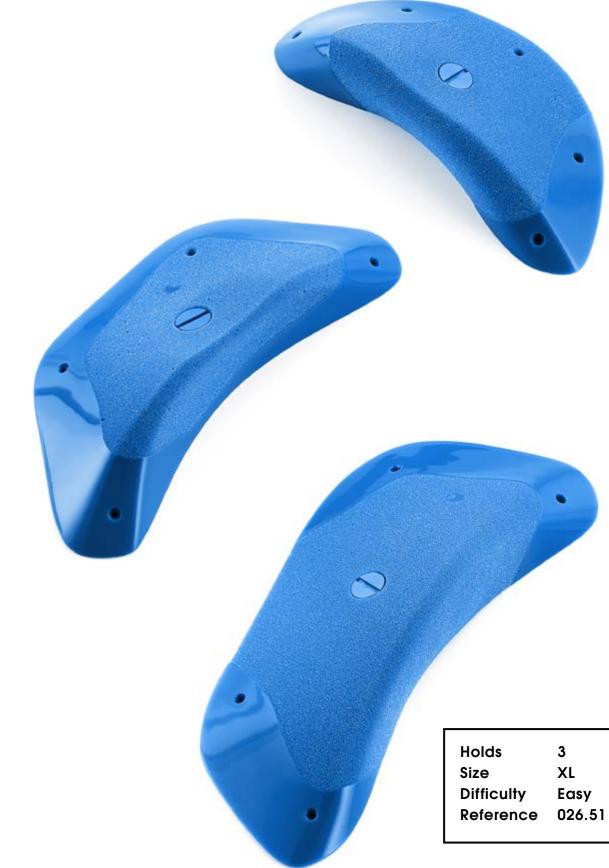

------|--|
| Size       |  |
| Difficulty |  |
| Reference  |  |

| 6      |
|--------|
| XL     |
| Easy   |
| 026.47 |

| 026.48 |                                          |                              |  |
|--------|------------------------------------------|------------------------------|--|
|        |                                          |                              |  |
|        | •                                        |                              |  |
|        | •                                        |                              |  |
|        | Holds<br>Size<br>Difficulty<br>Reference | 6<br>L<br>Moderate<br>026.48 |  |



| Holds      | 1      |
|------------|--------|
| Size       | XXXL   |
| Difficulty | Easy   |
| Reference  | 026.49 |
|            |        |













Holds Size Difficulty Reference

6 M Moderate 026.59



Holds Size Difficulty Reference

17

3 XL Moderate 026.61





| Ļ     |
|-------|
| (L    |
| asy   |
| 26.63 |
|       |



| Holds      | 3      |
|------------|--------|
| Size       | L      |
| Difficulty | Easy   |
| Reference  | 026.65 |
|            |        |





Holds 6 Size L Difficulty Mod Reference 026.

6 L Moderate 026.67

| 026.68 |                                                              | 0 |
|--------|--------------------------------------------------------------|---|
|        |                                                              |   |
|        | Holds 6<br>Size M<br>Difficulty Moderate<br>Reference 026.68 |   |









| Holds      | 10     |
|------------|--------|
| Size       | XS     |