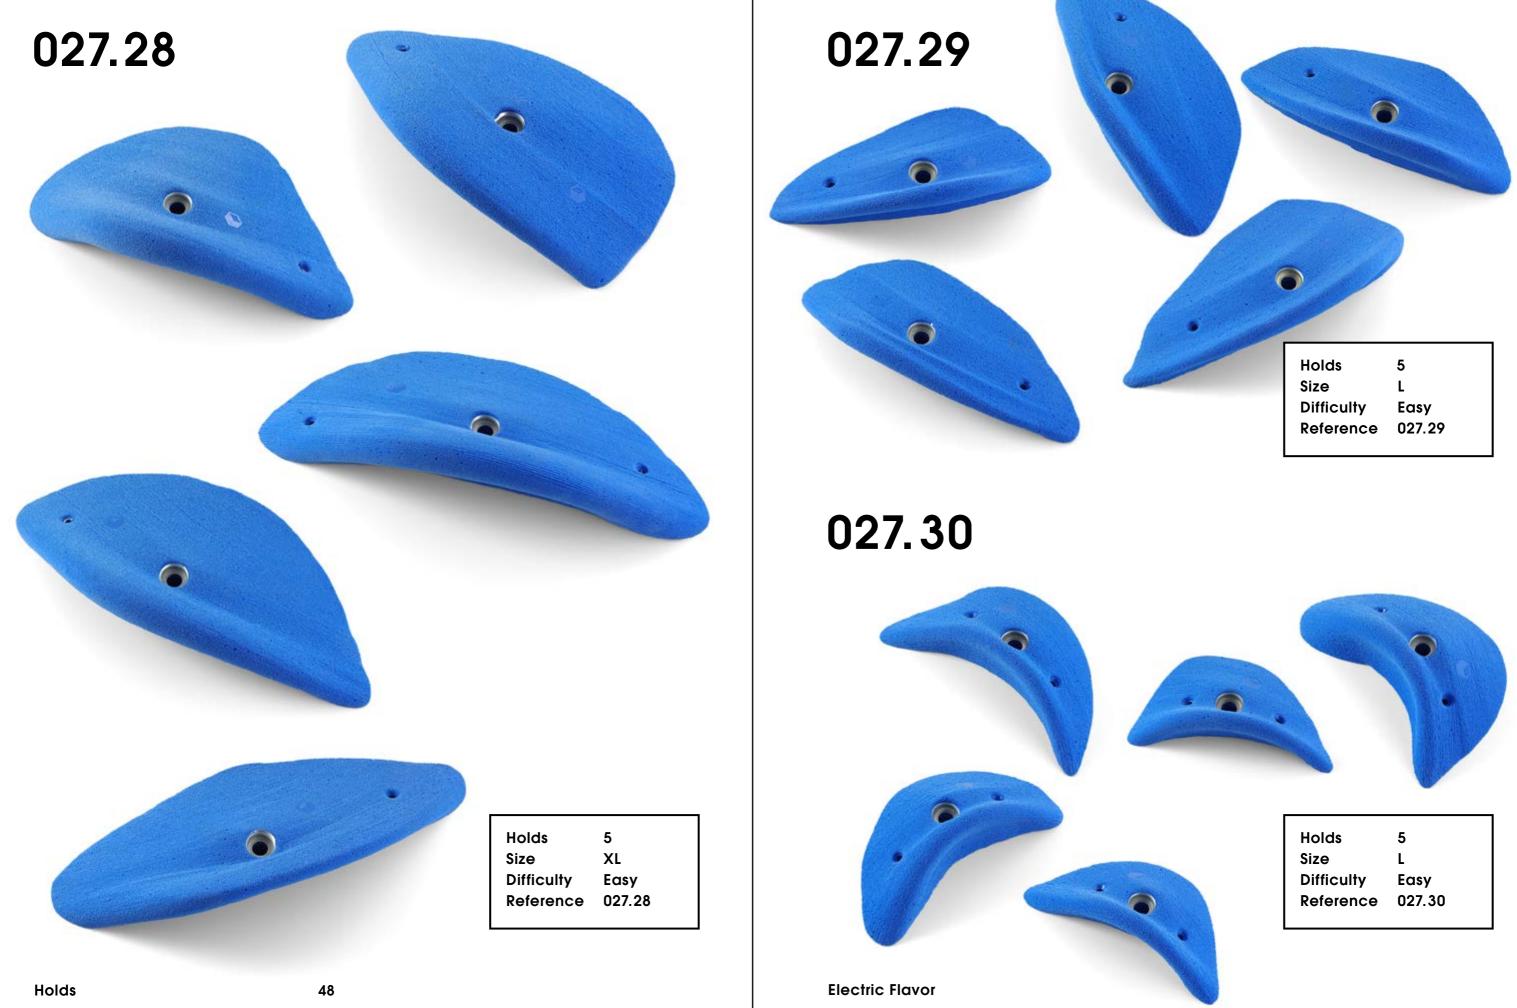

| Holds      | 5      |
|------------|--------|
| Size       | XL     |
| Difficulty | Easy   |
| Reference  | 027.27 |
|            |        |

| Holds      | 5    |
|------------|------|
| Size       | L    |
| Difficulty | Easy |
| Reference  | 027. |
|            |      |

027.33

027.34

6

| Holds      |
|------------|
| Size       |
| Difficulty |
| Reference  |
|            |

5 Μ Moderate 027.33

Holds Size Difficulty Reference 027.34

5 Μ Moderate

|        | Holds 5<br>Size L<br>Difficulty Easy<br>Reference 027.35 |
|--------|----------------------------------------------------------|
| 027.36 |                                                          |
|        |                                                          |
| Holds  | Holds 5<br>Size M<br>Difficulty Easy<br>Reference 027.36 |