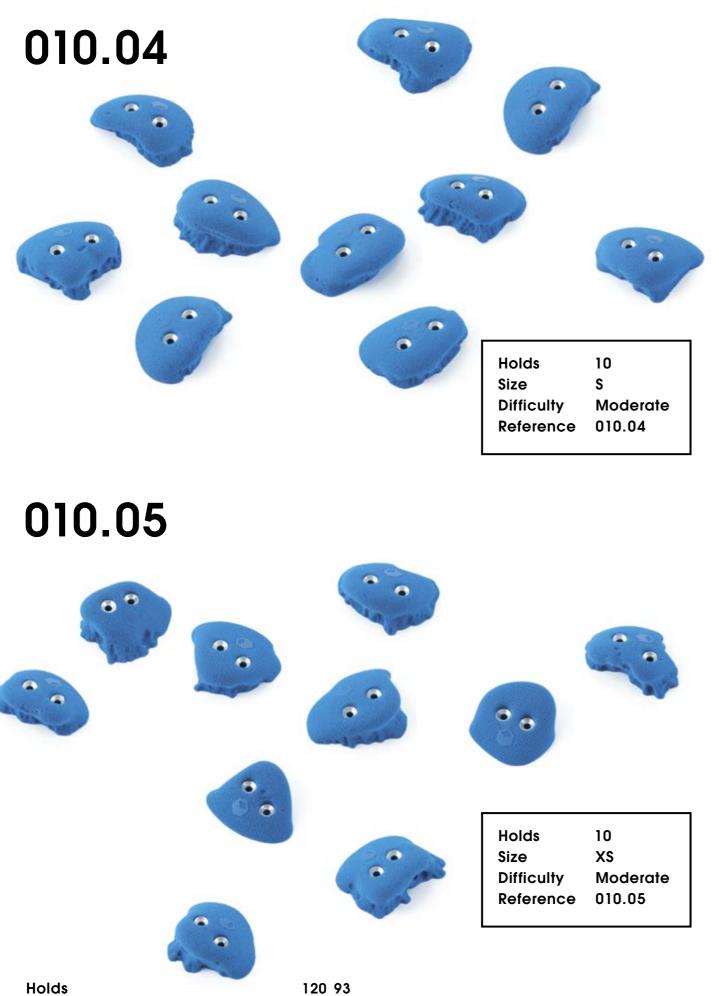

012.02

Cailloux

| Holds      | 5      |
|------------|--------|
| Size       | XL     |
| Difficulty | Easy   |
| Reference  | 012.02 |
|            |        |

Cailloux

010.06

Frog

Holds Size Difficulty Reference

10 XS Hard 010.06