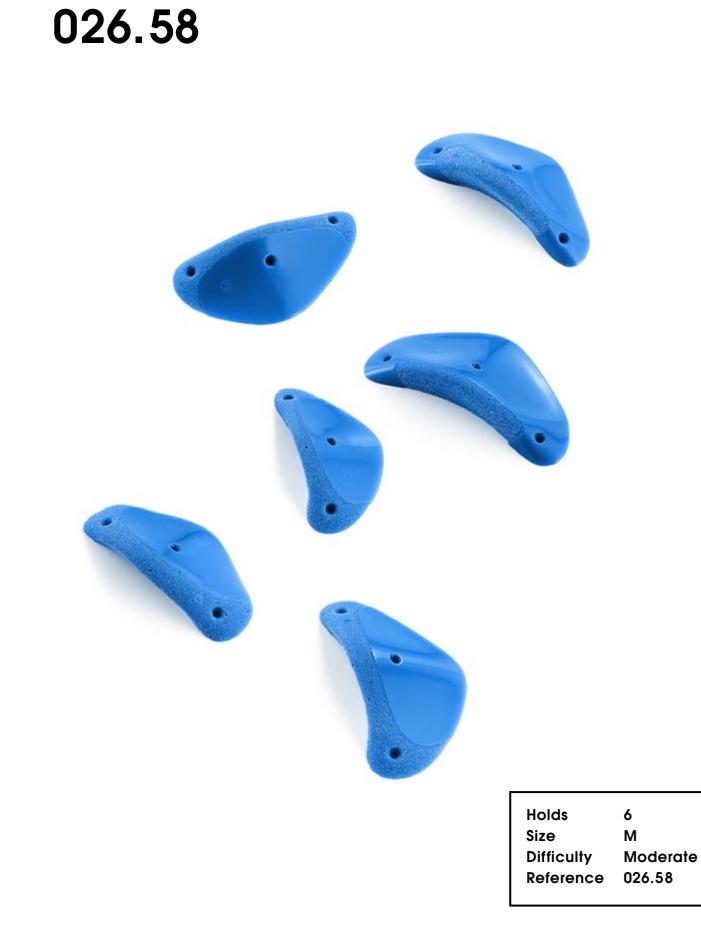

| Holds      | 1      |
|------------|--------|
| Size       | XXXL   |
| Difficulty | Easy   |
| Reference  | 026.49 |
|            |        |

Holds Size Difficulty Reference

6 M Moderate 026.59

Holds Size Difficulty Reference