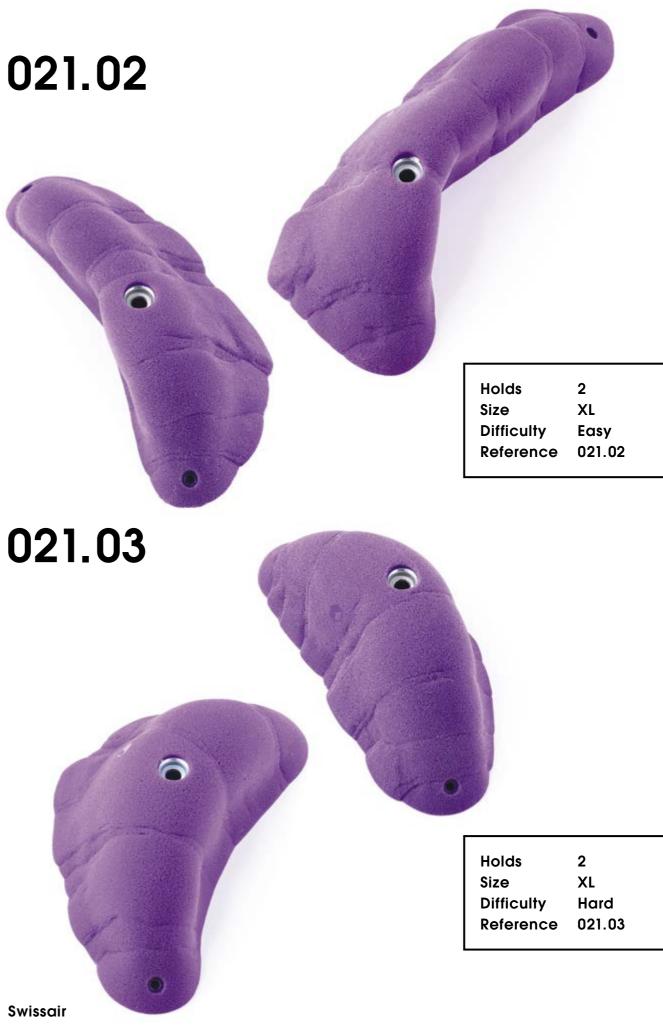

| Hold       | 1        |
|------------|----------|
| Size       | XXL      |
| Difficulty | Moderate |
| Reference  | 023.01   |
|            |          |

023.02



Holds Size Difficulty Reference

2 XL Hard 023.02





## Schma rotzer

#### CM 10 20













| Holds      | 5      |
|------------|--------|
| 6:         | c      |
| Size       | S      |
| Difficulty | Hard   |
| Reference  | 022.03 |
| Kelelelice | 022.00 |
|            |        |





| * |                         |                |  |
|---|-------------------------|----------------|--|
| 0 | Holds<br>Size           | 5<br>S         |  |
|   | Difficulty<br>Reference | Hard<br>022.04 |  |

| Holds      |  |
|------------|--|
| Size       |  |
| Difficulty |  |
| Reference  |  |

# Swisscir

CM 10 20

#### 021.01





# Slug

#### CM 10 20



| Hold       | 1        |
|------------|----------|
| Size       | XL       |
| Difficulty | Moderate |
| Reference  | 020.01   |
|            |          |

| 020.02 | 6   |
|--------|-----|
|        | 6.0 |
| 0      | 6   |
|        |     |





| 020.03 |                                          |                               |
|--------|------------------------------------------|-------------------------------|
|        |                                          |                               |
|        | Holds<br>Size<br>Difficulty<br>Reference | 10<br>S<br>Moderate<br>020.03 |
|        |                                          |                               |
|        |                                          |                               |
|        |