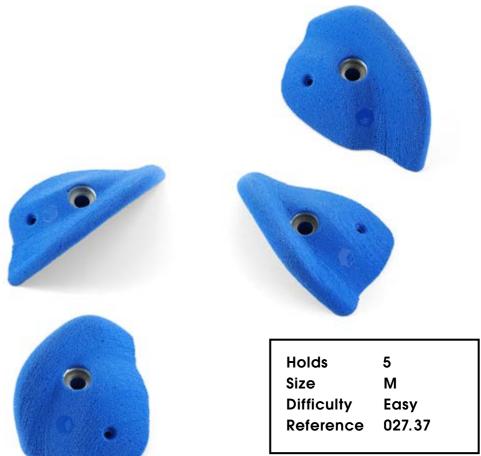

027.33

027.34

6

| Holds      |
|------------|
| Size       |
| Difficulty |
| Reference  |
|            |

5 Μ Moderate 027.33

Holds Size Difficulty Reference 027.34

5 Μ Moderate

|        | Holds 5<br>Size L<br>Difficulty Easy<br>Reference 027.35 |
|--------|----------------------------------------------------------|
| 027.36 |                                                          |
|        |                                                          |
| Holds  | Holds 5<br>Size M<br>Difficulty Easy<br>Reference 027.36 |

027.38

**Electric Flavor** 

| Holds      | 5      |
|------------|--------|
| Size       | Μ      |
| Difficulty | Easy   |
| Reference  | 027.38 |
|            |        |

027.42

5

S

Easy

| Holds      | 5      |
|------------|--------|
| Size       | S      |
| Difficulty | Easy   |
| Reference  | 027.41 |
|            |        |