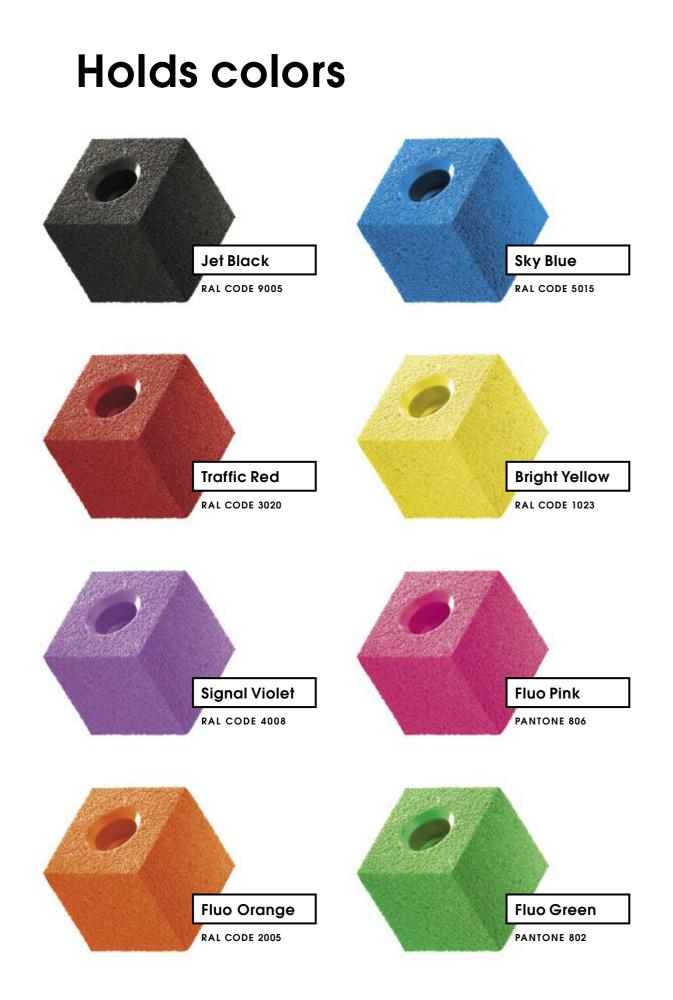

holds have a screw-in cap for the bolthole. Laurent Laporte devised this system exclusively for Cheeta holds and Flatholds to avoid the use of the bolthole for fingers thus optimising the use of the designed grip. It screws into large threads on the inside of the bolthole and can easily be tightened by hand or with a coin. Additional caps in packs of 15 are available in all the colours in our catalogue.

#### Volumes

Plugs

Flathold volumes are made of a mix of polyester resin and fiberglass that is then covered with quartz sand to get a fine texture with good friction. This process allows for very thin, light and strong shapes. The volumes are attached with standard wood screws, but we recommend using flatheads to preserve the flange. The volumes are available in four different colors.



### **Volumes colors**





## Contact

#### Flathold Sàrl

Rue de Soleure 25 CH - 2740 Moutier info@flathold.com flathold.com 0041 78 811 00 15

### Impressum

#### **Pictures**

Antal Thoma (Studio) antalthoma.ch Jonas Chapuis (Workshop) brionebouldering.com

#### Text

Josette Seydoux Joseph Barnes (Translation)

#### Graphic design

Vincent Delachaux Jérôme Konrad structo.ch

flathold.com