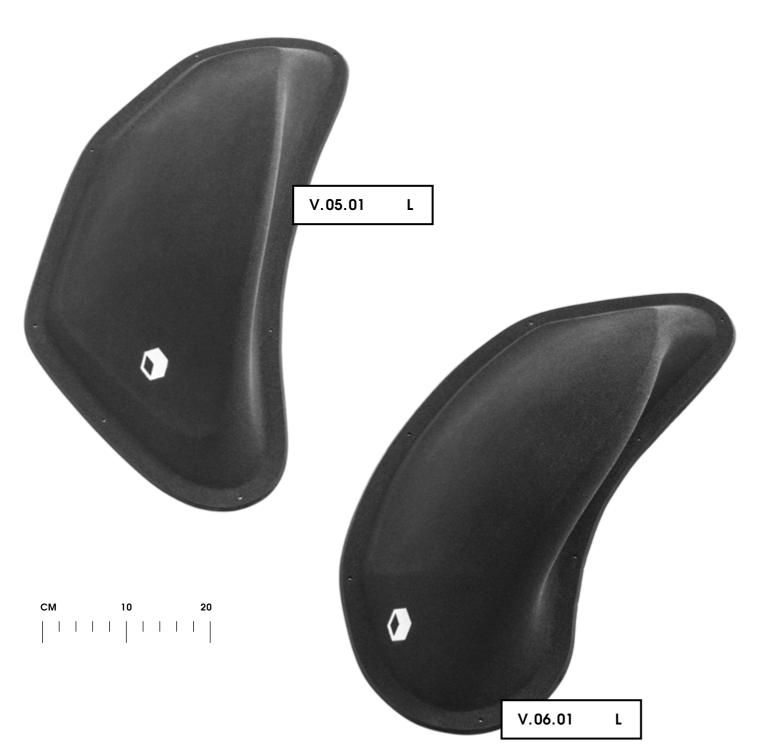

| Volu | Volumes       |     |  |  |
|------|---------------|-----|--|--|
|      |               |     |  |  |
| V.08 | Jolly Jumper  | 124 |  |  |
| V.07 | Border-line   | 125 |  |  |
| V.06 | Golden Leaves | 126 |  |  |
| V.05 | Tsunami       | 127 |  |  |
| V.04 | Thunder-birds | 128 |  |  |
| V.03 | Elliot Master | 129 |  |  |
| V.02 | Super-star    | 130 |  |  |
| V.01 | Revival       | 131 |  |  |