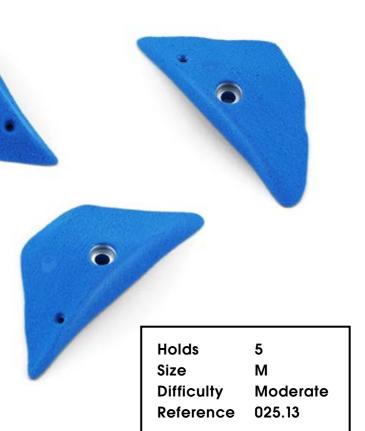

### Tokyo 2020

Tokyo 2020

| Holds      |  |
|------------|--|
| Size       |  |
| Difficulty |  |
| Reference  |  |

5 S Hard 025.17

| Holds      | 5      |
|------------|--------|
| Size       | S      |
| Difficulty | Hard   |
| Reference  | 025.18 |
|            |        |