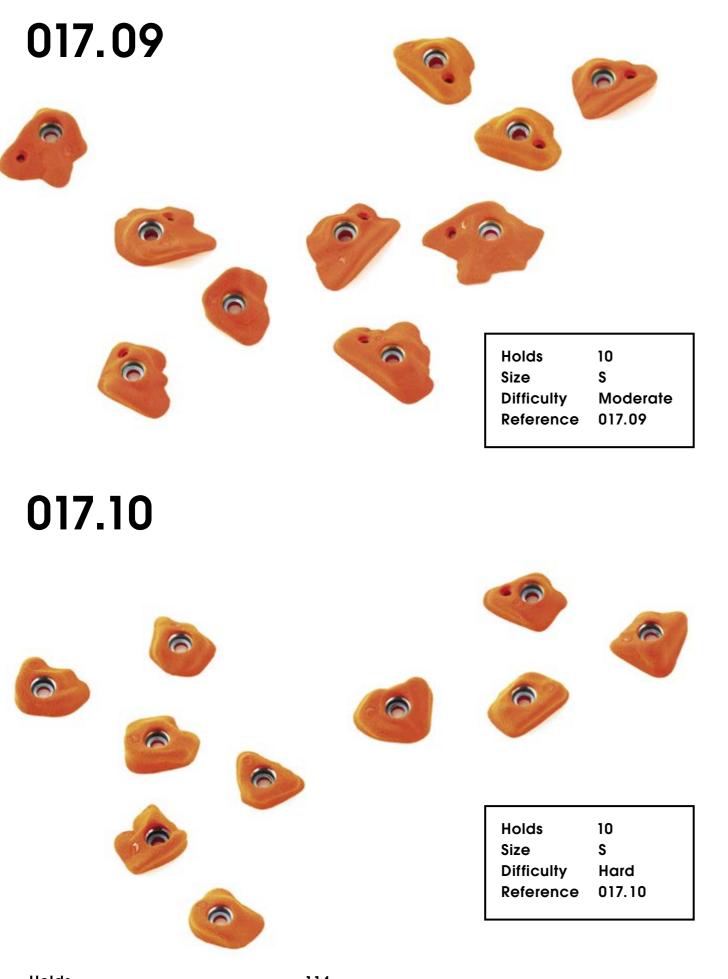

| Holds      | 10     |
|------------|--------|
| Size       | М      |
| Difficulty | Hard   |
| Reference  | 017.08 |
|            |        |

**Rustic Flowers** 

017.11

| Holds      | 10     |
|------------|--------|
| Size       | XS     |
| Difficulty | Hard   |
| Reference  | 017.11 |
|            | Hard   |