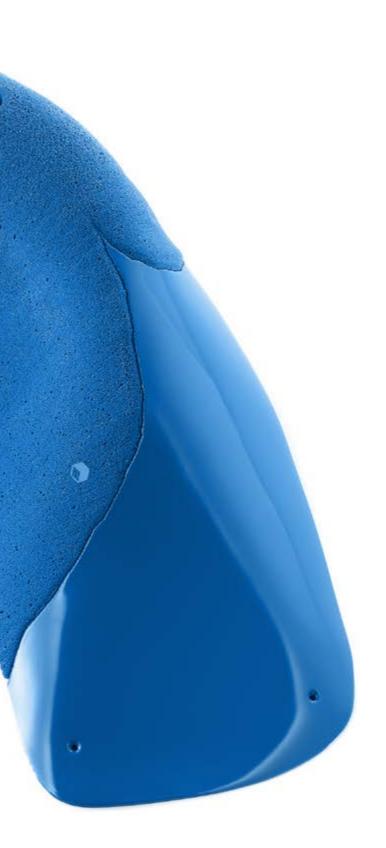

#### CM 10 20

| Hold       | 1        |
|------------|----------|
| Size       | XXXL     |
| Difficulty | Moderate |
| Reference  | 029.01   |
|            |          |

| Hold       | 1      |
|------------|--------|
| Size       | XXXL   |
| Difficulty | Hard   |
| Reference  | 029.03 |
|            |        |