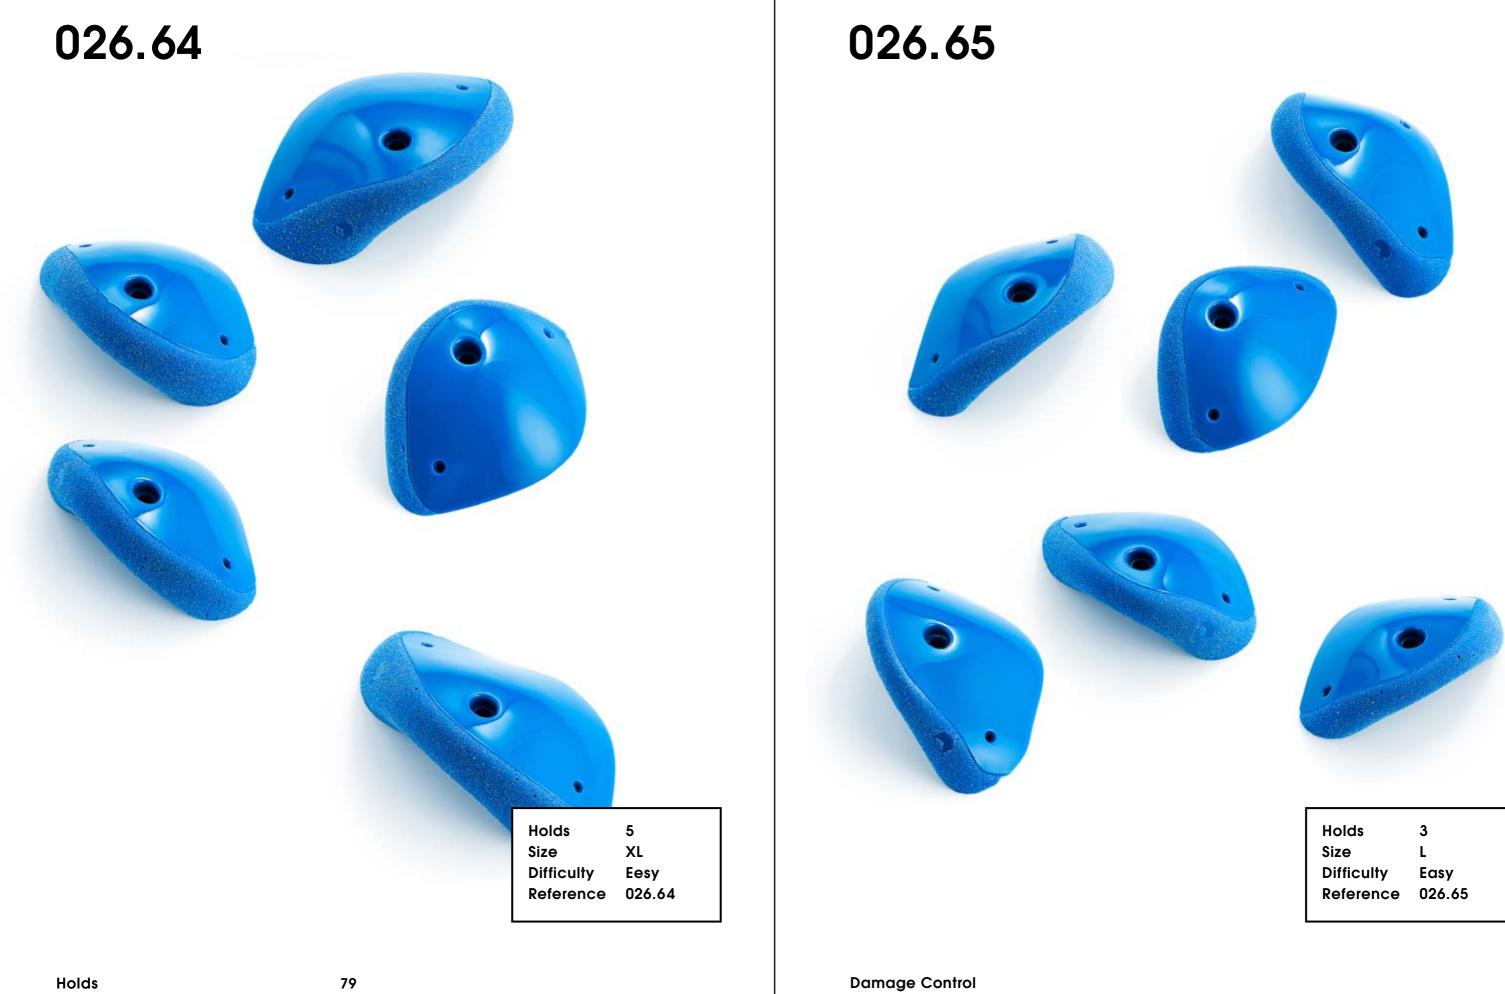

17

3 XL Moderate 026.61

| Ļ     |
|-------|
| (L    |
| asy   |
| 26.63 |
|       |

| Holds      | 3      |
|------------|--------|
| Size       | L      |
| Difficulty | Easy   |
| Reference  | 026.65 |
|            |        |