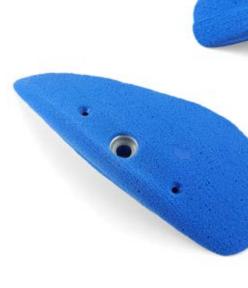

### Lucha Libre

#### CM 10 20

| Hold       | 1        |
|------------|----------|
| Size       | XXXL     |
| Difficulty | Moderate |
| Reference  | 029.01   |
|            |          |

| Hold       | 1      |
|------------|--------|
| Size       | XXXL   |
| Difficulty | Hard   |
| Reference  | 029.03 |
|            |        |