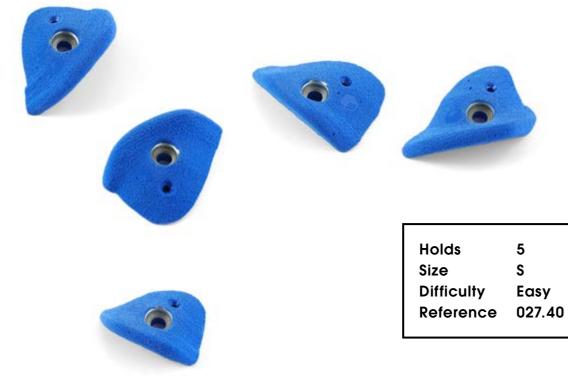

027.38

**Electric Flavor** 

| Holds      | 5      |
|------------|--------|
| Size       | Μ      |
| Difficulty | Easy   |
| Reference  | 027.38 |
|            |        |

027.42

5

S

Easy

| Holds      | 5      |
|------------|--------|
| Size       | S      |
| Difficulty | Easy   |
| Reference  | 027.41 |
|            |        |

| Holds      | 5      |
|------------|--------|
| Size       | S      |
| Difficulty | Easy   |
| Reference  | 027.42 |
| Reference  | V=/17E |