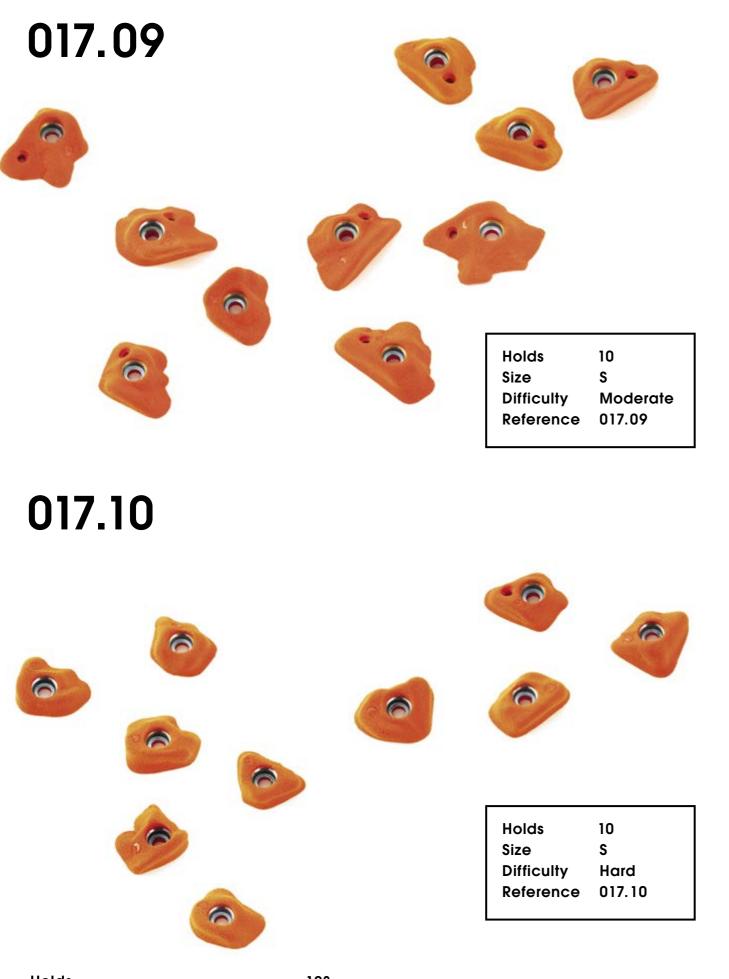

Holds

**Rustic Flowers** 

| Holds      | 10     |
|------------|--------|
| Size       | XS     |
| Difficulty | Hard   |
| Reference  | 017.11 |
|            | Hard   |