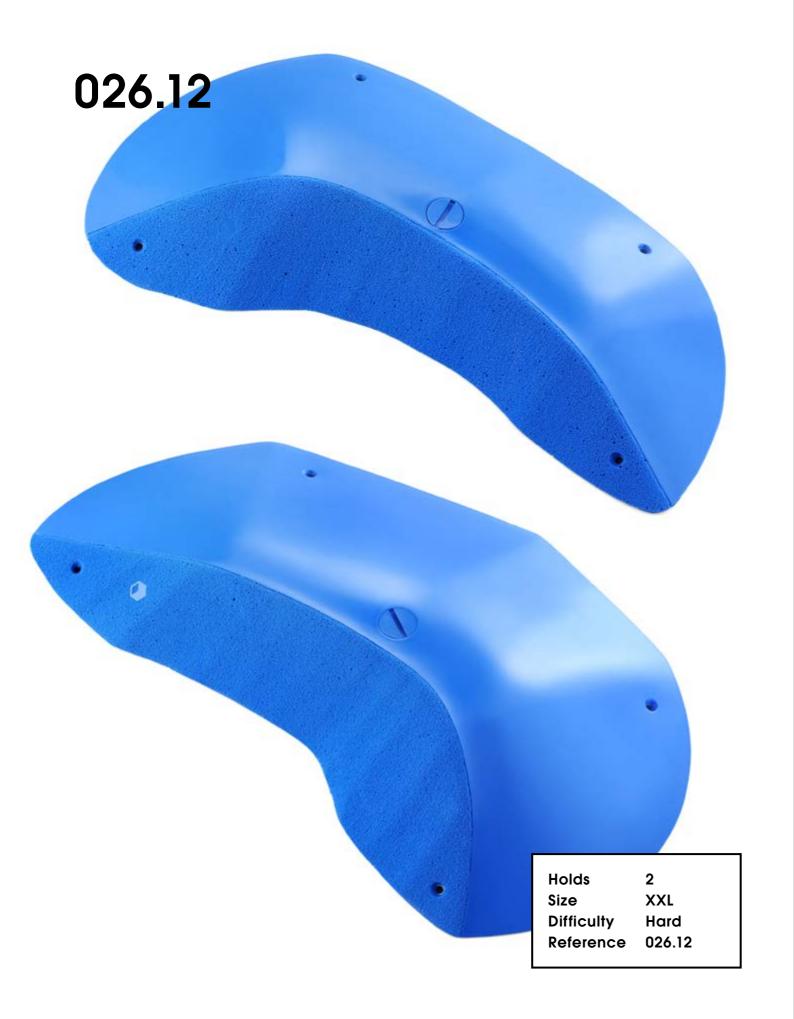

Hold Size Difficulty Reference

1 XXL Moderate 026.09

Holds Size Difficulty Reference

2 XXL Moderate 026.11

Holds Size Difficulty Reference 026.13

2 XL Moderate

| 026.14 |    |                                                          |
|--------|----|----------------------------------------------------------|
|        |    |                                                          |
| -      |    | Holds 5<br>Size L<br>Difficulty Hard<br>Reference 026.14 |
| 026.15 |    |                                                          |
|        |    | *                                                        |
|        |    | Holds 5<br>Size M<br>Difficulty Hard<br>Reference 026.15 |
| Holds  | 60 |                                                          |