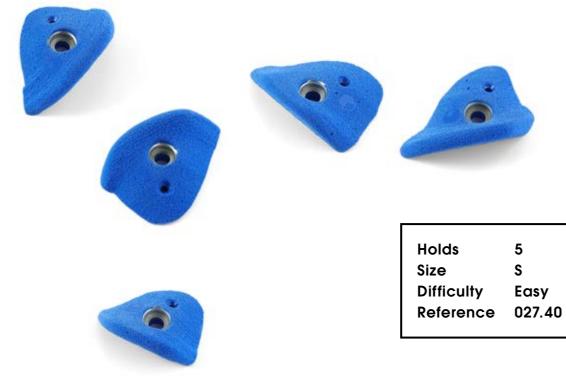

027.38

**Electric Flavor** 

| Holds      | 5      |
|------------|--------|
| Size       | Μ      |
| Difficulty | Easy   |
| Reference  | 027.38 |
|            |        |

| Holds      | 5      |
|------------|--------|
| Size       | S      |
| Difficulty | Easy   |
| Reference  | 027.41 |
|            |        |