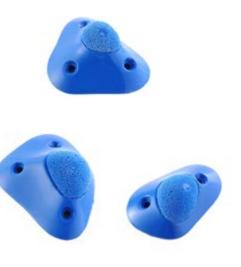

| Holds      | 5      |
|------------|--------|
| Size       | S      |
| Difficulty | Hard   |
| Reference  | 026.18 |
|            |        |

026.19

026.21

Damage Control

| 5      |
|--------|
| XS     |
| Hard   |
| 026.20 |
|        |