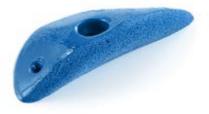

### Lucha Libre

#### CM 10 20

| Hold       | 1        |
|------------|----------|
| Size       | XXXL     |
| Difficulty | Moderate |
| Reference  | 029.01   |
|            |          |

| Hold       | 1      |
|------------|--------|
| Size       | XXXL   |
| Difficulty | Hard   |
| Reference  | 029.03 |
|            |        |