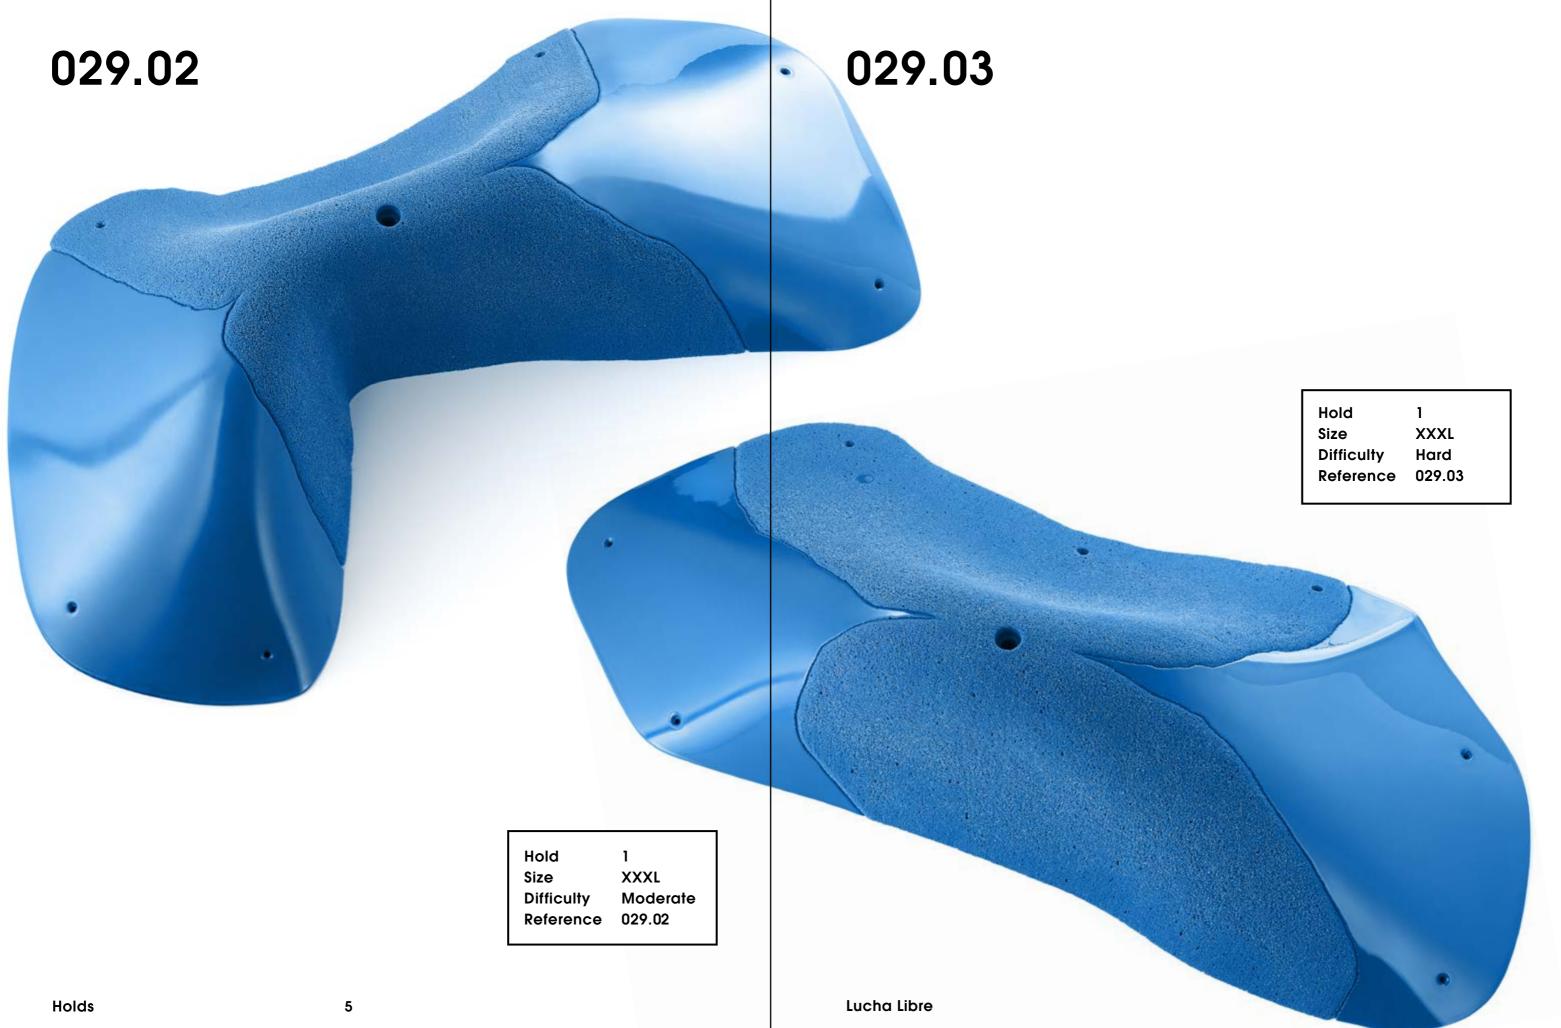

#### CM 10 20

| Hold       | 1        |
|------------|----------|
| Size       | XXXL     |
| Difficulty | Moderate |
| Reference  | 029.01   |
|            |          |

| Hold       | 1      |
|------------|--------|
| Size       | XXXL   |
| Difficulty | Hard   |
| Reference  | 029.03 |
|            |        |