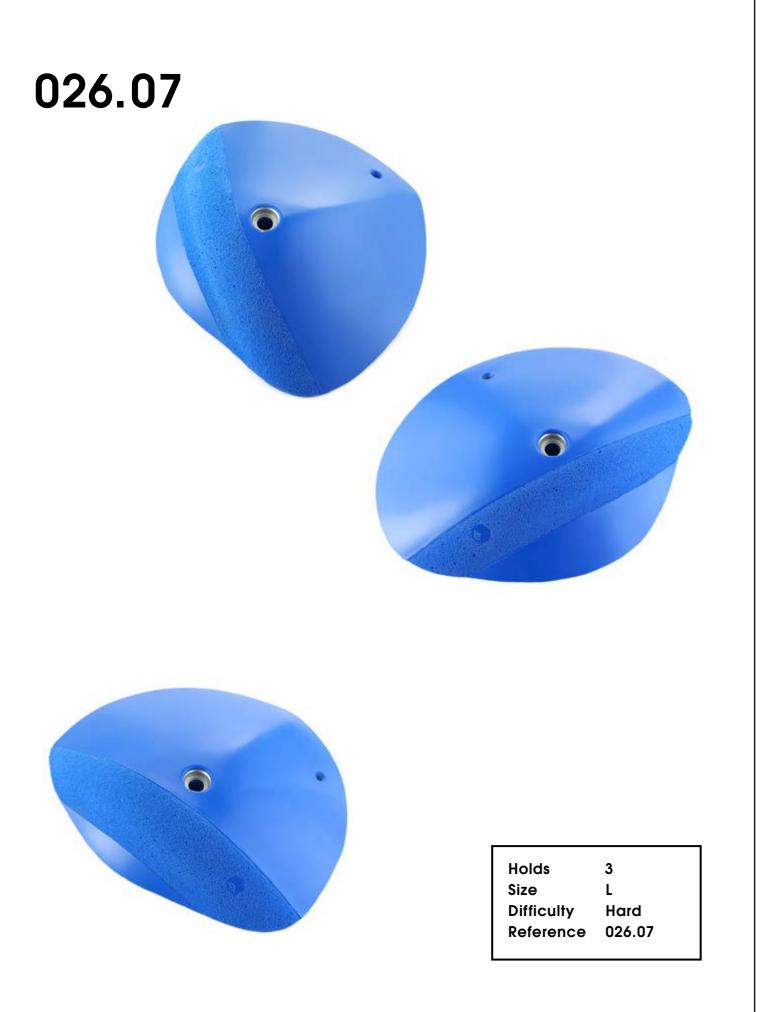

026.17

Damage Control

| Holds      |
|------------|
| Size       |
| Difficulty |
| Reference  |
|            |

5 S Hard 026.16

| Holds      | 5      |
|------------|--------|
| Size       | XS     |
| Difficulty | Hard   |
| Reference  | 026.17 |
|            |        |