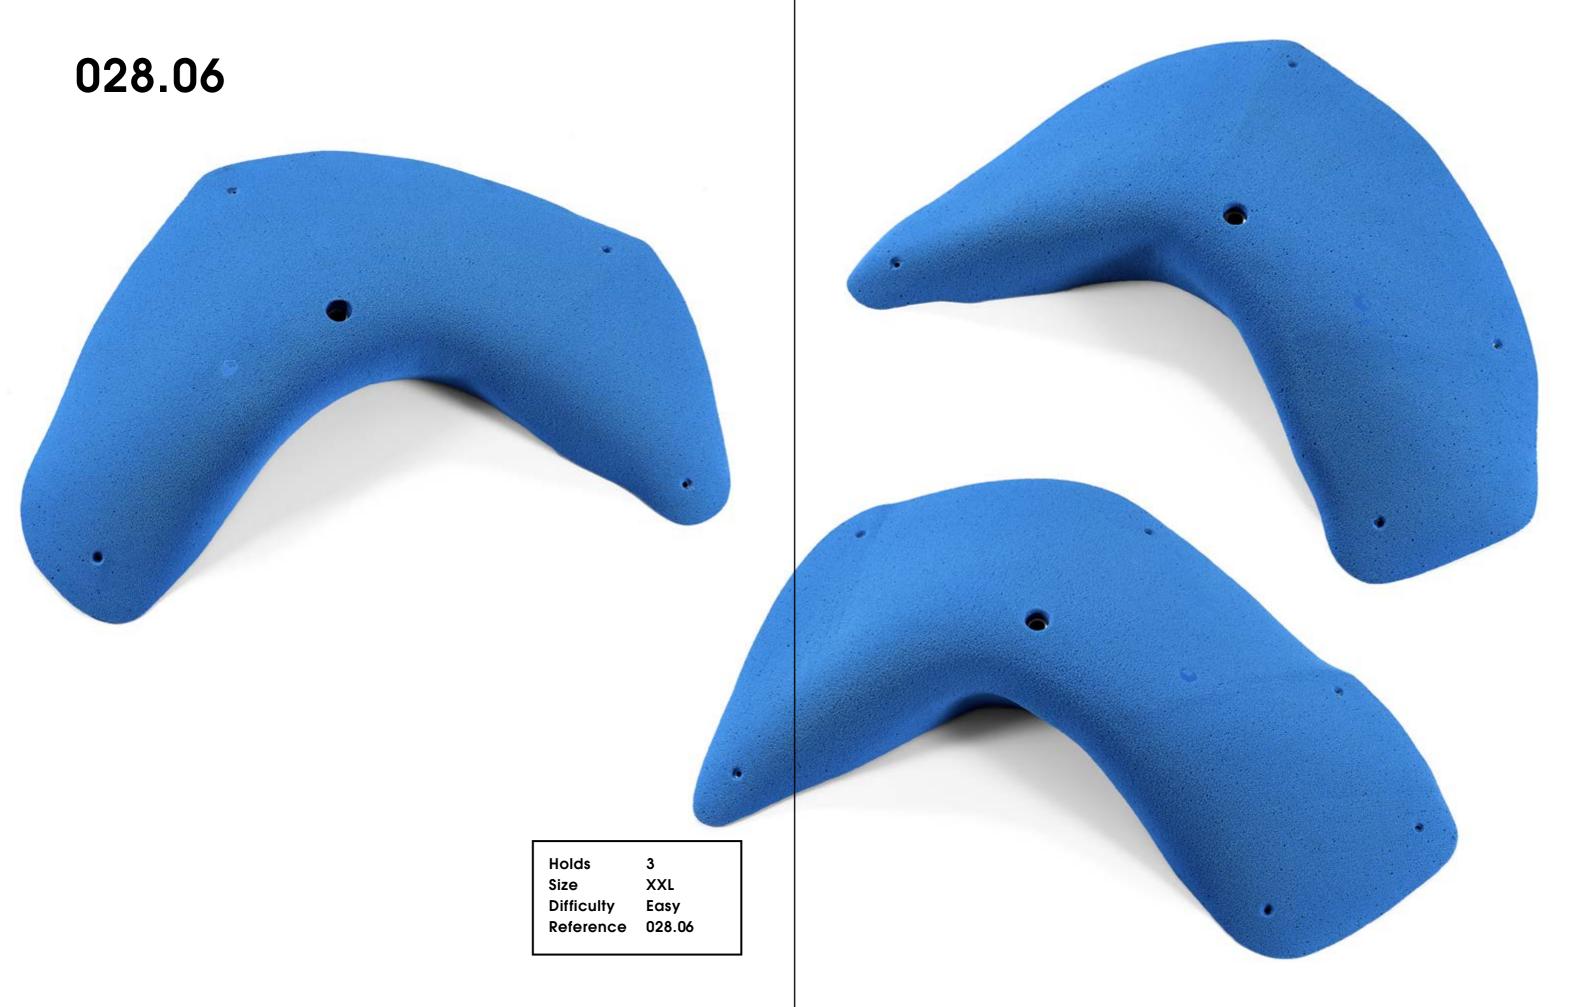

Creature of Comfort

| 5  |
|----|
| Λ  |
| ł  |
| )2 |
|    |

| 5      |  |
|--------|--|
| М      |  |
| Hard   |  |
| 028.11 |  |

Holds Size Difficulty Reference 028.13

5 XL Moderate

| Holds      | 5      |
|------------|--------|
| Size       | М      |
| Difficulty | Hard   |
| Reference  | 028.18 |
|            |        |