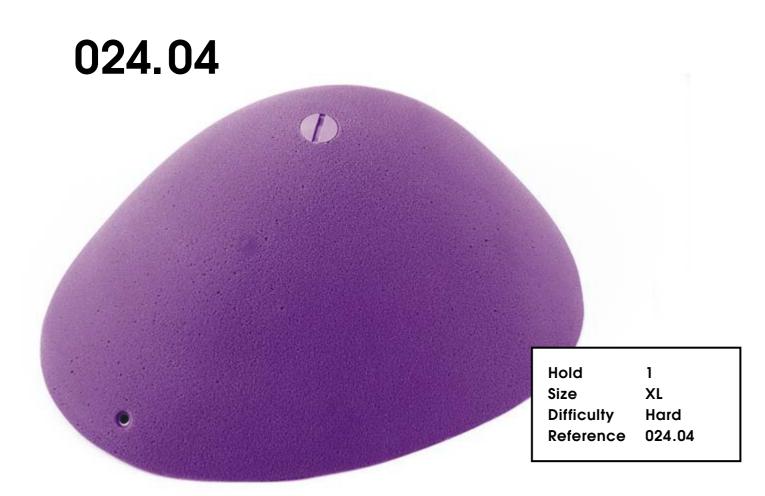

## Hyperbole

CM 10 20

024.01

024.02

024.03

| Hold       |
|------------|
| Size       |
| Difficulty |
| Reference  |

1 XXL Hard 024.02

| Hold       | 1      |
|------------|--------|
| Size       | XL     |
| Difficulty | Hard   |
| Reference  | 024.03 |
|            |        |

1 XL Hard 024.05