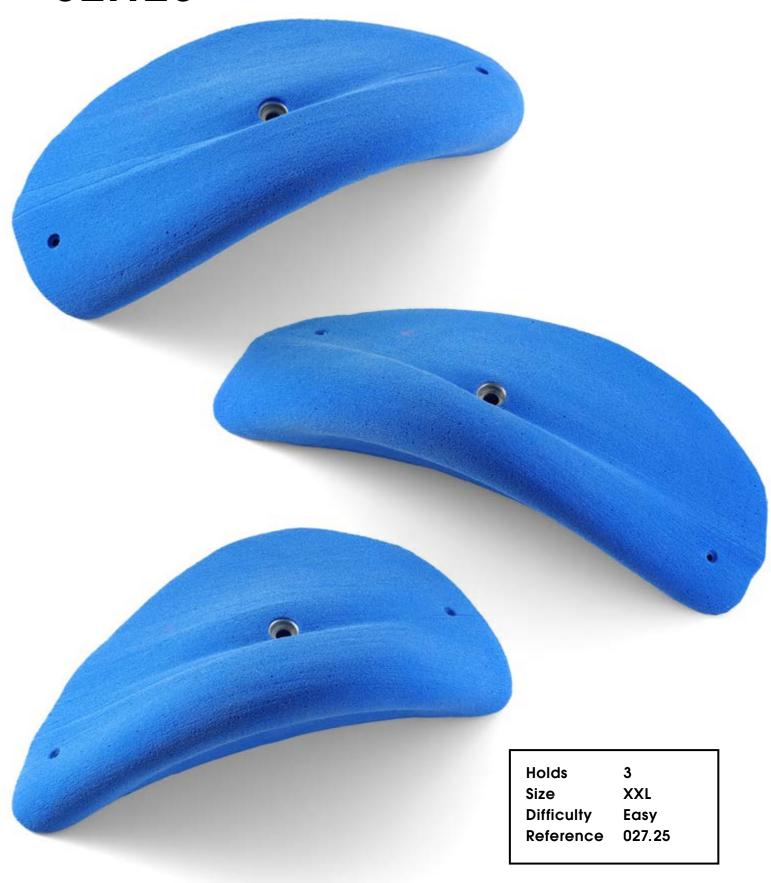

**Electric Flavor** 

| Holds      | 5      |
|------------|--------|
| Size       | S      |
| Difficulty | Hard   |
| Reference  | 027.23 |
|            |        |

027.25

**Electric Flavor** 

| Holds      | 3 |
|------------|---|
| Size       | Х |
| Difficulty | Ε |
| Reference  | 0 |
|            |   |