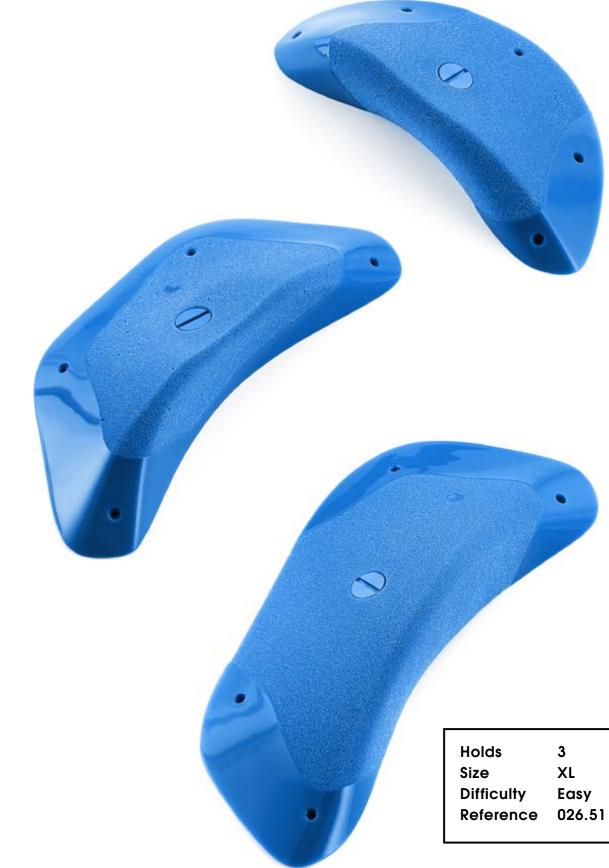

| Holds      | 1      |
|------------|--------|
| Size       | XXXL   |
| Difficulty | Easy   |
| Reference  | 026.49 |
|            |        |

Holds Size Difficulty Reference

6 M Moderate 026.59