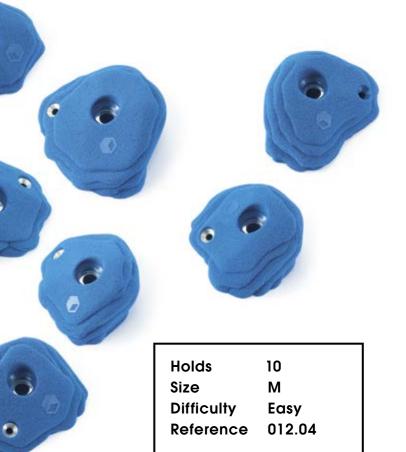

# Cailoux

CM 10 20

012.01

| Hold       | 1      |
|------------|--------|
| Size       | XL     |
| JIZE       | ΛL     |
| Difficulty | Easy   |
| Reference  | 012.01 |
|            | •••    |
|            |        |

012.02

Cailloux

| Holds      | 5      |
|------------|--------|
| Size       | XL     |
| Difficulty | Easy   |
| Reference  | 012.02 |
|            |        |

Cailloux

010.06

Frog

Holds Size Difficulty Reference