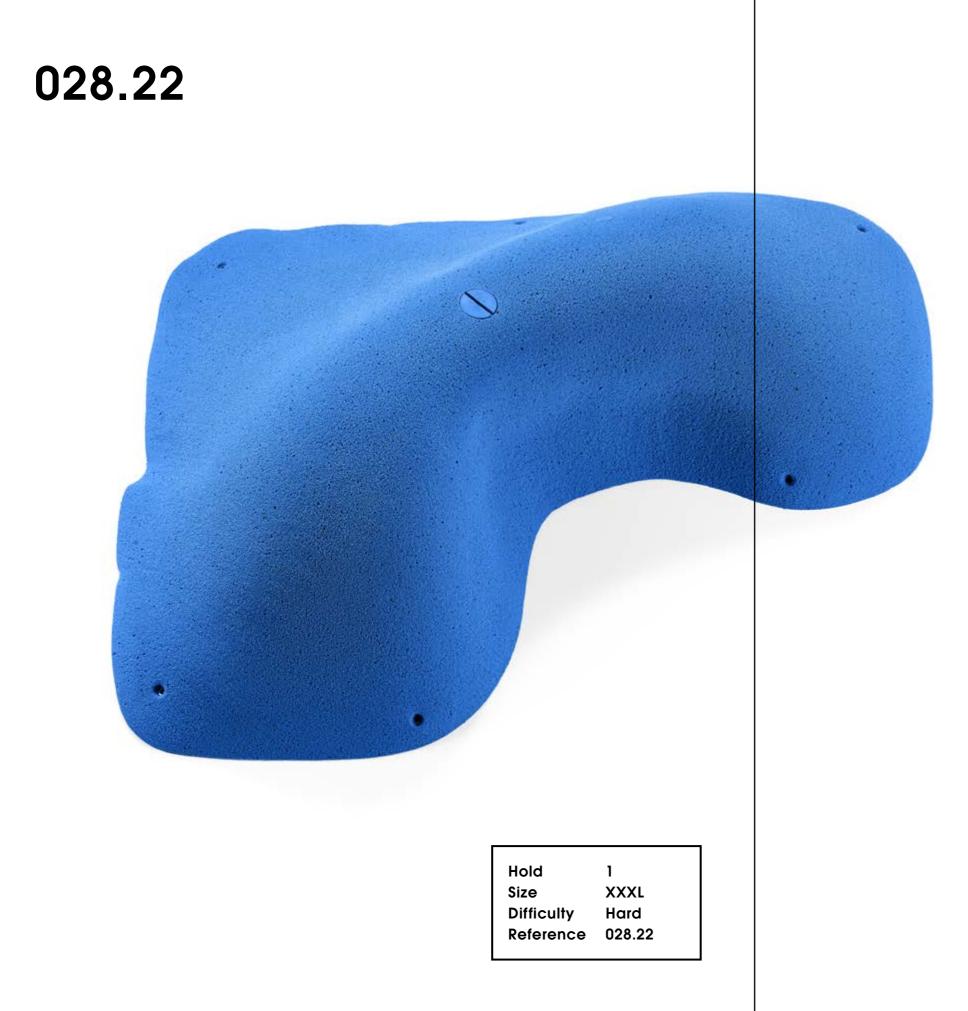

| Hold       | 1      |
|------------|--------|
| Size       | XXXL   |
| Difficulty | Easy   |
| Reference  | 028.03 |
|            |        |

| Hold       | 1      |
|------------|--------|
| Size       | XXXL   |
| Difficulty | Easy   |
| Reference  | 028.05 |
|            |        |