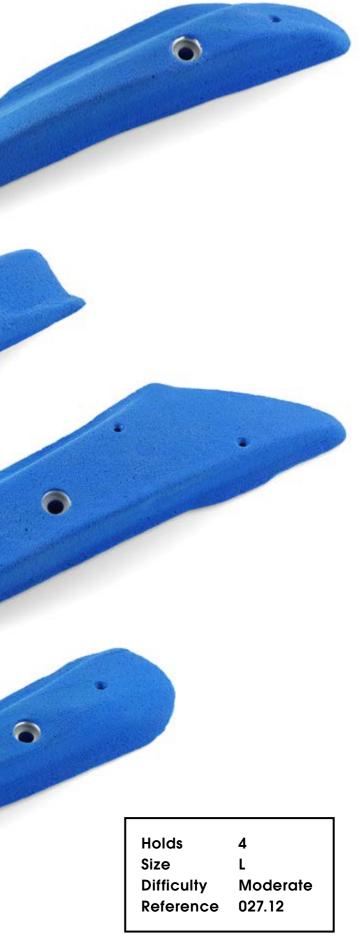

1 XL Moderate 027.10

Holds Size Difficulty Reference

5 L Moderate 027.14

**Electric Flavor** 

Holds Size Difficulty Reference 027.16

5 Μ Moderate

| 027.17 |                                              |                              |
|--------|----------------------------------------------|------------------------------|
|        | <br>Holds<br>Size<br>Difficulty<br>Reference | 5<br>M<br>Moderate<br>027.17 |
| 027.18 |                                              |                              |
|        |                                              | •                            |
| ~      | <br>Holds<br>Size<br>Difficulty<br>Reference | 5<br>M<br>Moderate<br>027.18 |
|        |                                              |                              |