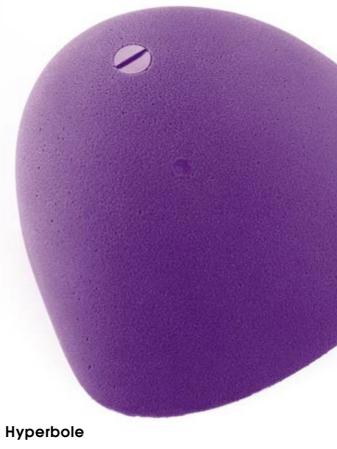

## Hyperbole

CM 10 20

024.01

024.02

024.03

| Hold       |
|------------|
| Size       |
| Difficulty |
| Reference  |

1 XXL Hard 024.02

| Hold       | 1      |
|------------|--------|
| Size       | XL     |
| Difficulty | Hard   |
| Reference  | 024.03 |
|            |        |