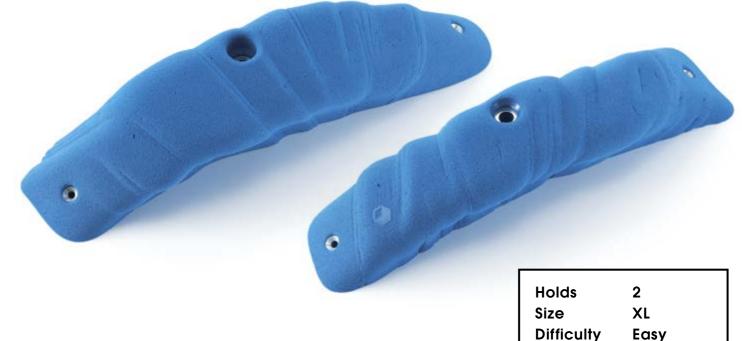

# **Naggot**

CM 10 20

014.01

| Hold       | 1      |
|------------|--------|
| Size       | XL     |
| Difficulty | Easy   |
| Reference  | 014.01 |
|            |        |

014.02

Reference

014.02

014.03