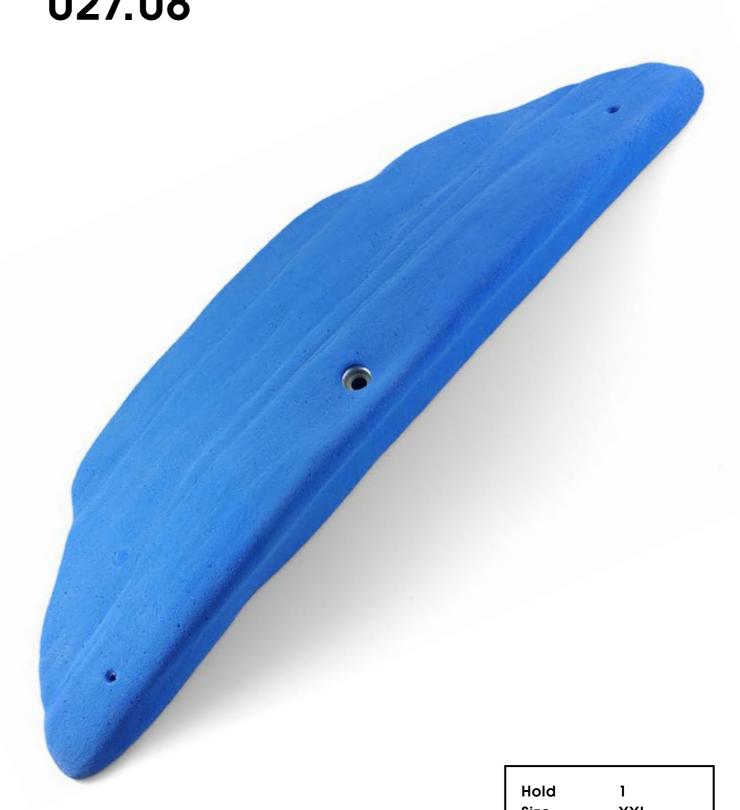

# 0 Holds 5 Size Μ Difficulty Hard Reference 027.07

| Hold       | 1      |
|------------|--------|
| Size       | XXL    |
| Difficulty | Easy   |
| Reference  | 027.08 |
|            |        |

Hold Size Difficulty Reference