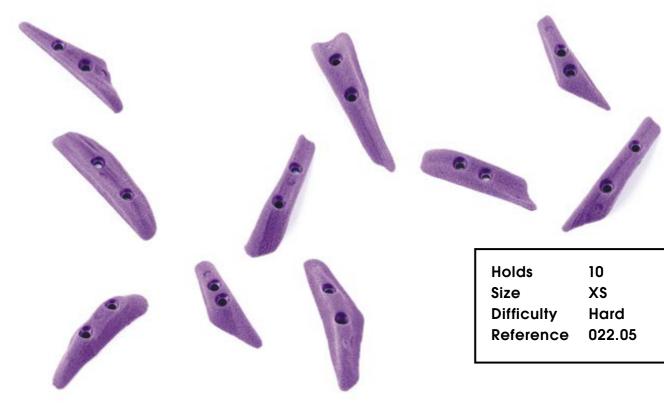

|
|------------|
| Size       |
| Difficulty |
| Reference  |

1 XXL Hard 024.02

| Hold       | 1      |
|------------|--------|
| Size       | XL     |
| Difficulty | Hard   |
| Reference  | 024.03 |
|            |        |





1 XL Hard 024.05

## Desert Session

CM 10 20

#### 023.01

| Hold       | 1        |
|------------|----------|
| Size       | XXL      |
| Difficulty | Moderate |
| Reference  | 023.01   |
|            |          |

023.02



**Desert Session** 

Holds Size Difficulty Reference

2 XL Hard 023.02





### Schma rotzer

#### CM 10 20

022.01



Schmarotzer









| Holds      | 5      |
|------------|--------|
| 6:         | c      |
| Size       | S      |
| Difficulty | Hard   |
| Reference  | 022.03 |
| Kelelelice | 022.00 |
|            |        |





| * |                                 |                     |   |
|---|---------------------------------|---------------------|---|
| 5 | Holds                           | 5                   | ] |
|   | Size<br>Difficulty<br>Reference | S<br>Hard<br>022.04 |   |
|   |                                 |                     |   |

| Holds      |  |
|------------|--|
| Size       |  |
| Difficulty |  |
| Reference  |  |

# Swisscir

CM 10 20





# Slug

#### CM 10 20



| Hold       | 1        |
|------------|----------|
| Size       | XL       |
| Difficulty | Moderate |
| Reference  | 020.01   |
|            |          |

| 020.02 |    |
|--------|----|
|        | 6. |
|        |    |
|        |    |
| F      | -  |





| 020.03 |                                          |