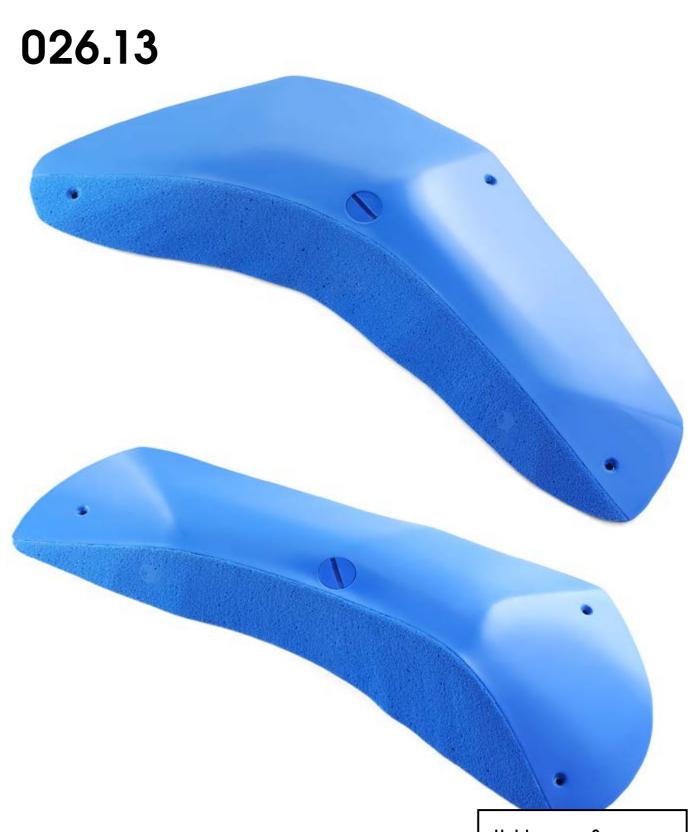

Hold Size Difficulty Reference

1 XXL Moderate 026.09

Holds Size Difficulty Reference

2 XXL Moderate 026.11

Holds Size Difficulty Reference 026.13

2 XL Moderate

| 026.14 |    |                                                          |
|--------|----|----------------------------------------------------------|
|        |    |                                                          |
| -      |    | Holds 5<br>Size L<br>Difficulty Hard<br>Reference 026.14 |
| 026.15 |    |                                                          |
|        |    | *                                                        |
|        |    | Holds 5<br>Size M<br>Difficulty Hard<br>Reference 026.15 |
| Holds  | 60 |                                                          |