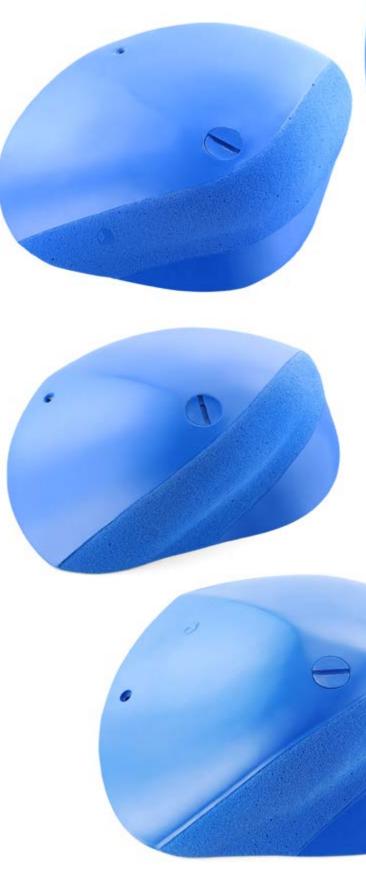

# Damage Control

CM 10 20

026.01

| Hold       | 1      |  |
|------------|--------|--|
| Size       | XXXL   |  |
| Difficulty | Easy   |  |
| Reference  | 026.01 |  |

| 1      |
|--------|
| VVI    |
| XXL    |
| Hard   |
| 026.02 |
| 020.02 |
|        |