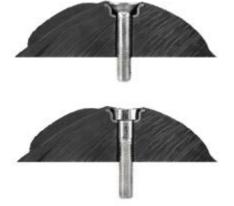

#### Attachment system

All Flathold hold types (except some special ones from the screw-on range) are fitted with a double attachment system. This way, it is possible to use M10 screws with both conic and cylindrical heads. This double system has been specifically designed to guarantee a stable and resistant attachment.