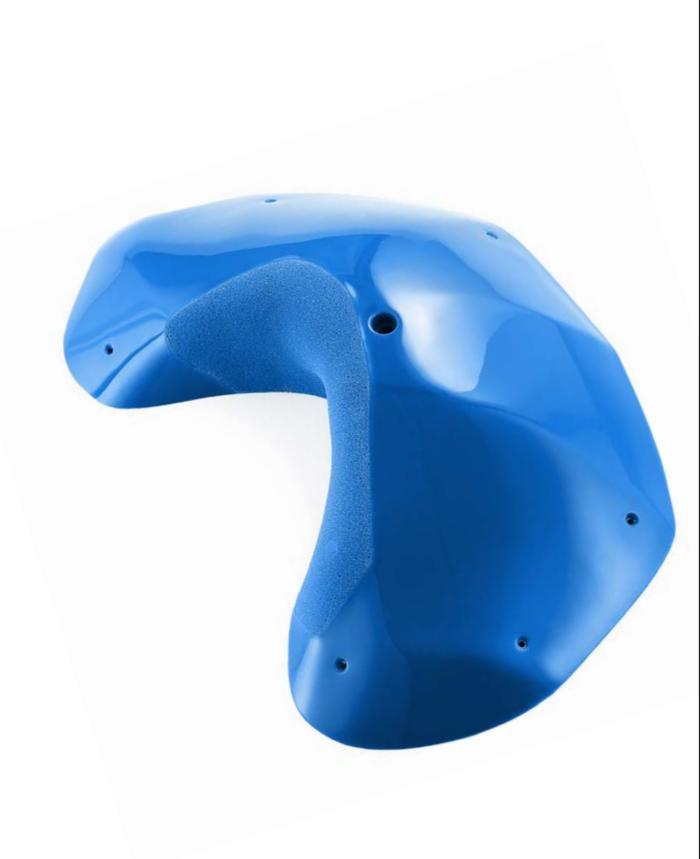

026.37

| 2  |
|----|
| Χ  |
| E  |
| 02 |
|    |

2 XXL Easy 026.37

Moderate 026.38

Damage Control

Holds Size Difficulty Reference

2 XXL Moderate 026.41

Holds