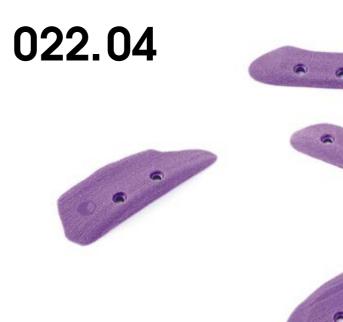

| * |                                 |                     |   |
|---|---------------------------------|---------------------|---|
| 5 | Holds                           | 5                   | ] |
|   | Size<br>Difficulty<br>Reference | S<br>Hard<br>022.04 |   |
|   |                                 |                     |   |