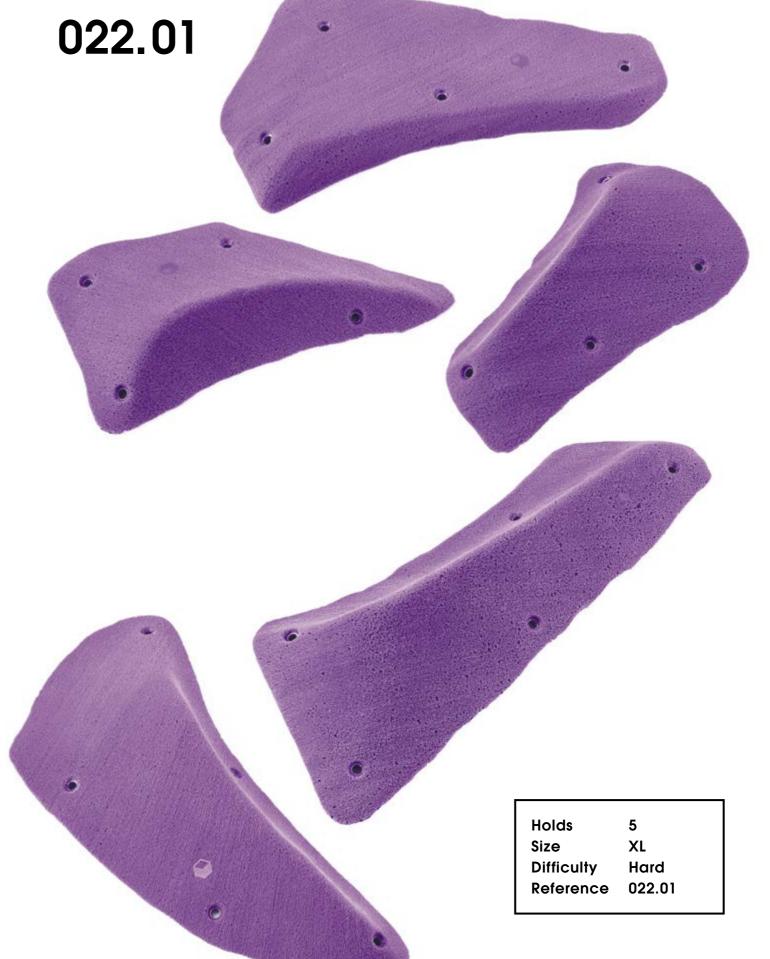

### Schma rotzer

#### CM 10 20

022.01

Schmarotzer

| Holds      | 5      |
|------------|--------|
| 6:         | c      |
| Size       | S      |
| Difficulty | Hard   |
| Reference  | 022.03 |
| Kelelelice | 022.00 |
|            |        |