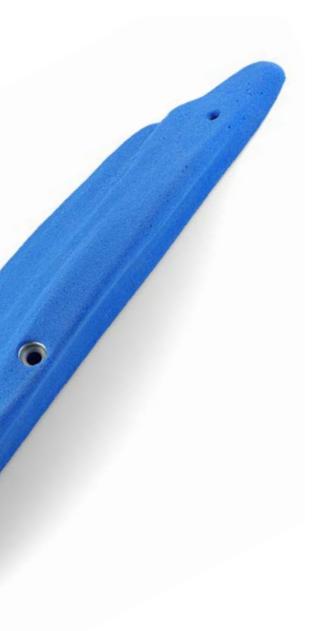

# **Electric Flavour**

CM 10 20

027.01

Hold 1 Size XXL Difficulty Hard Reference 027.01

| Hold       | 1      |
|------------|--------|
| Size       | XXL    |
| Difficulty | Hard   |
| Reference  | 027.02 |
|            |        |