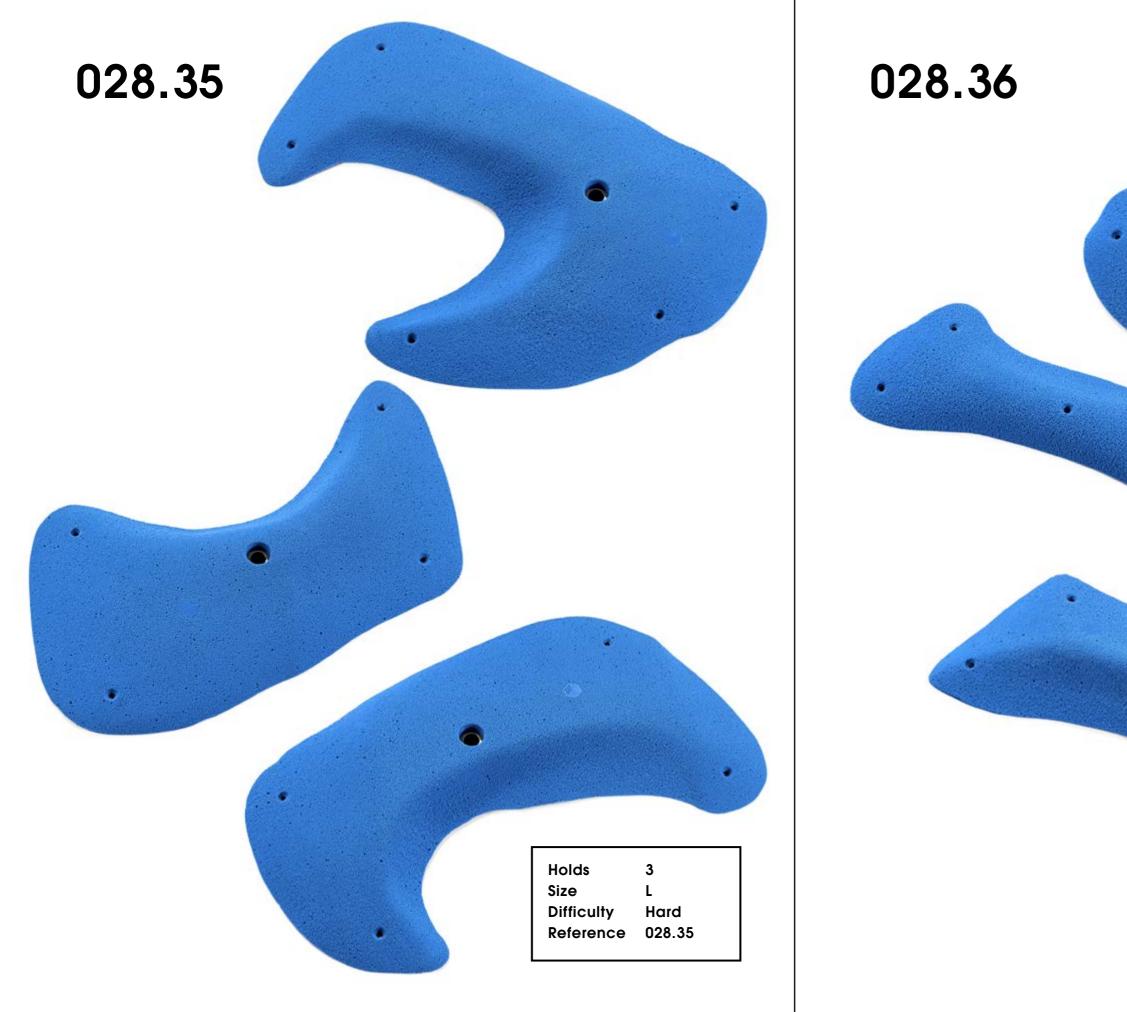

•••

| Holds      | 3      |
|------------|--------|
| Size       | M      |
|            |        |
| Difficulty | Hard   |
| Reference  | 028.39 |
|            |        |

028.41

| Holds      |
|------------|
| Size       |
| Difficulty |
| Reference  |

3 S Hard 028.40

| Holds      | 3      |
|------------|--------|
| Size       | S      |
| Difficulty | Hard   |
| Reference  | 028.41 |
|            |        |