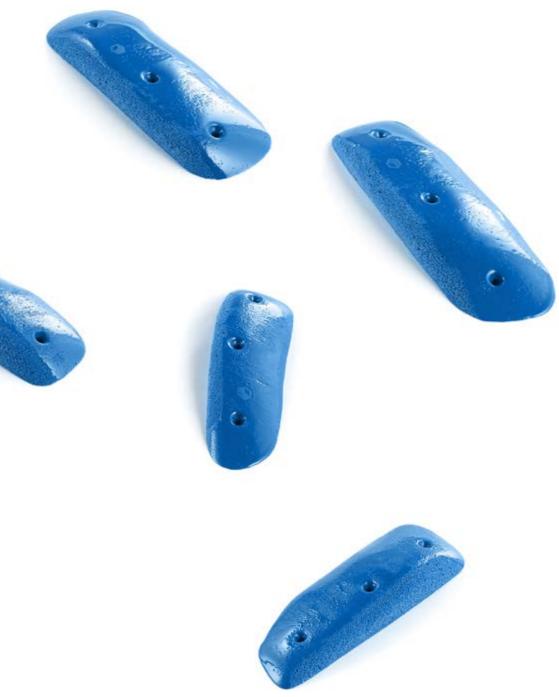

| Holds      | 5      |
|------------|--------|
| Size       | М      |
| Difficulty | Hard   |
| Reference  | 029.11 |
|            |        |

| Holds      | 5      |
|------------|--------|
| Size       | М      |
| Difficulty | Hard   |
| Reference  | 029.12 |
|            |        |