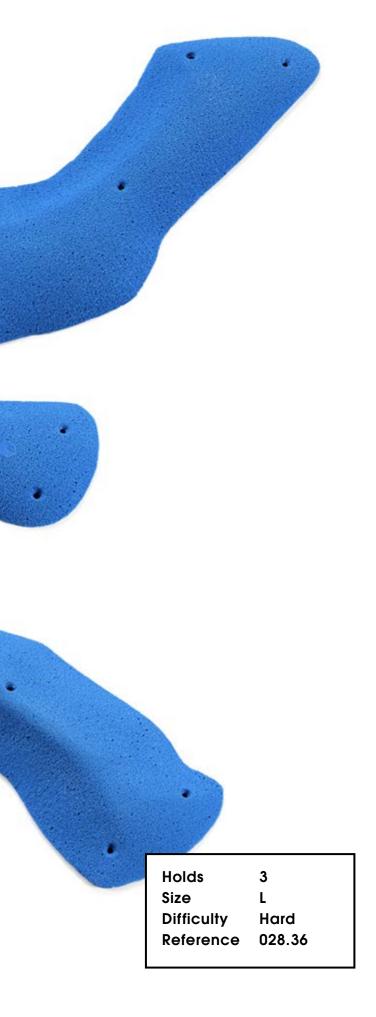

•••

| Holds      | 3      |
|------------|--------|
| Size       | M      |
|            |        |
| Difficulty | Hard   |
| Reference  | 028.39 |
|            |        |

028.41

| Holds      |
|------------|
| Size       |
| Difficulty |
| Reference  |

3 S Hard 028.40

| Holds      | 3      |
|------------|--------|
| Size       | S      |
| Difficulty | Hard   |
| Reference  | 028.41 |
|            |        |