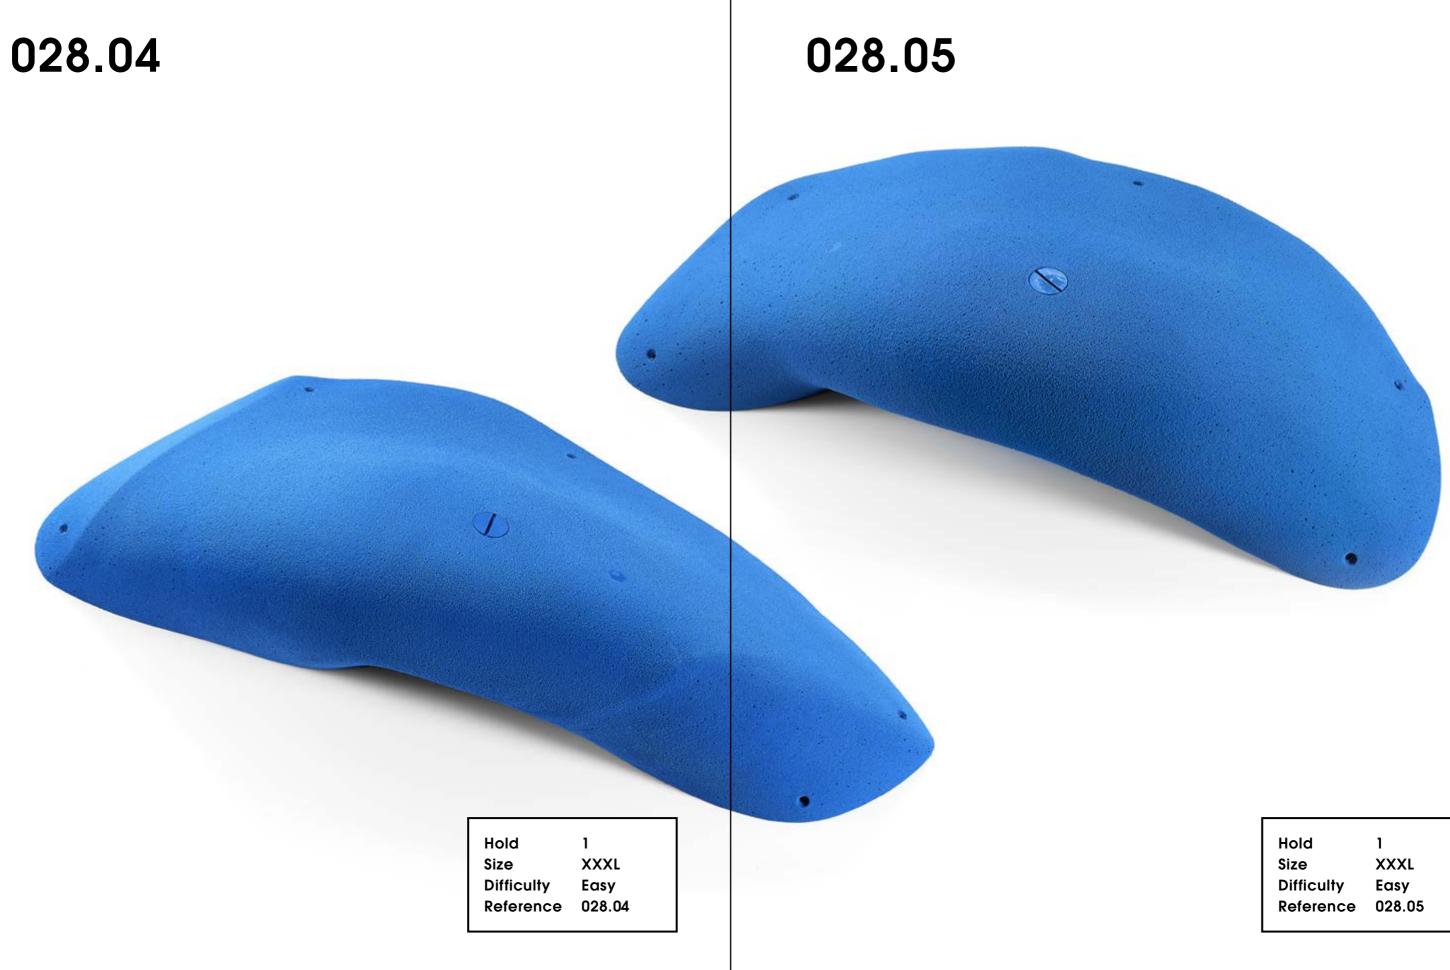

| Hold       | 1      |
|------------|--------|
| Size       | XXXL   |
| Difficulty | Easy   |
| Reference  | 028.03 |
|            |        |

| Hold       | 1      |
|------------|--------|
| Size       | XXXL   |
| Difficulty | Easy   |
| Reference  | 028.05 |
|            |        |