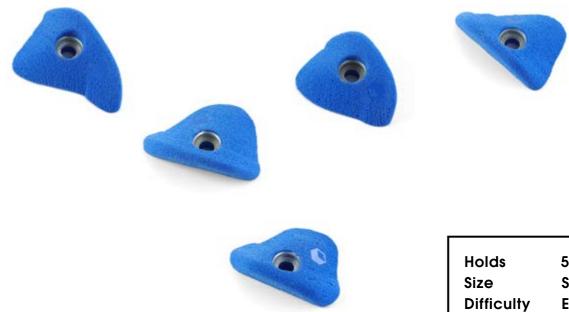

027.38

**Electric Flavor** 

| Holds      | 5      |
|------------|--------|
| Size       | Μ      |
| Difficulty | Easy   |
| Reference  | 027.38 |
|            |        |

| Holds      | 5      |
|------------|--------|
| Size       | S      |
| Difficulty | Easy   |
| Reference  | 027.41 |
|            |        |