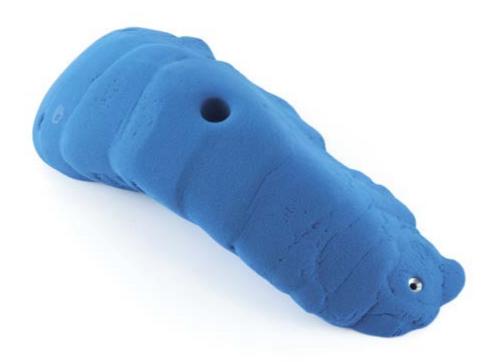

# **Naggot**

CM 10 20

014.01

| Hold       | 1      |
|------------|--------|
| Size       | XL     |
| Difficulty | Easy   |
| Reference  | 014.01 |
|            |        |

014.02

Reference

014.02

014.03