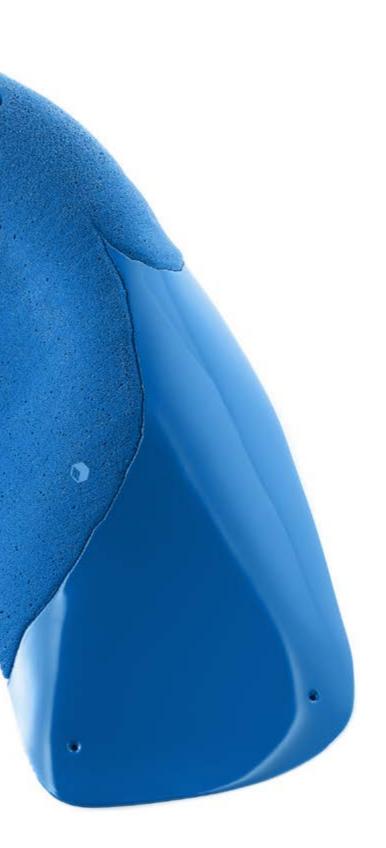

### Lucha Libre

#### CM 10 20

| Hold       | 1        |
|------------|----------|
| Size       | XXXL     |
| Difficulty | Moderate |
| Reference  | 029.01   |
|            |          |

| Hold       | 1      |
|------------|--------|
| Size       | XXXL   |
| Difficulty | Hard   |
| Reference  | 029.03 |
|            |        |