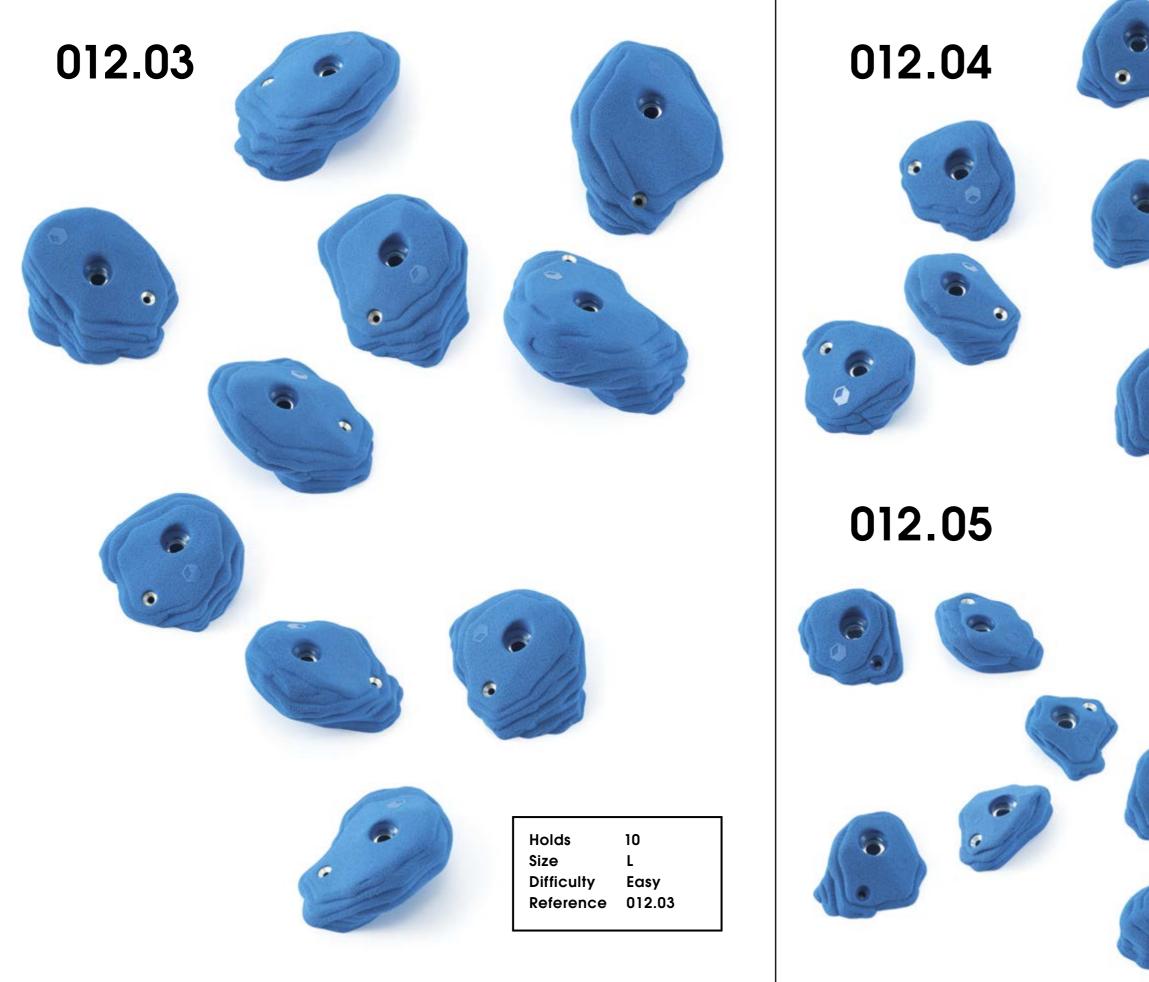

# Cailoux

CM 10 20

012.01

| Hold       | 1      |
|------------|--------|
| Size       | XL     |
| JIZE       | ΛL     |
| Difficulty | Easy   |
| Reference  | 012.01 |
|            | •••    |
|            |        |

012.02

Cailloux

| Holds      | 5      |
|------------|--------|
| Size       | XL     |
| Difficulty | Easy   |
| Reference  | 012.02 |
|            |        |

Cailloux

010.06

Frog

Holds Size Difficulty Reference