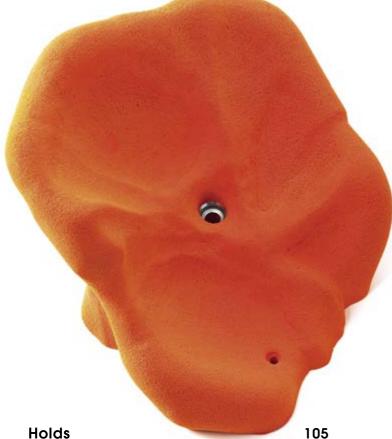

# Rustic Flowers

CM 10 20

#### 017.01

| Hold       | 1      |
|------------|--------|
| Size       | XXL    |
| Difficulty | Easy   |
| Reference  | 017.01 |
|            |        |

#### 017.02

017.03

**Rustic Flowers** 

Holds

| Hold       | 1      |
|------------|--------|
| Size       | XXL    |
| Difficulty | Easy   |
| Reference  | 017.02 |
|            |        |

| Hold       | 1      |
|------------|--------|
| Size       | XL     |
| Difficulty | Easy   |
| Reference  | 017.03 |
|            |        |

| Holds      | 5      |
|------------|--------|
| Size       | L      |
| Difficulty | Easy   |
| Reference  | 017.05 |
|            |        |

| Holds      | 10     |
|------------|--------|
| Size       | М      |
| Difficulty | Hard   |
| Reference  | 017.08 |
|            |        |

Holds

**Rustic Flowers** 

| Holds      | 10     |
|------------|--------|
| Size       | XS     |
| Difficulty | Hard   |
| Reference  | 017.11 |
|            | Hard   |