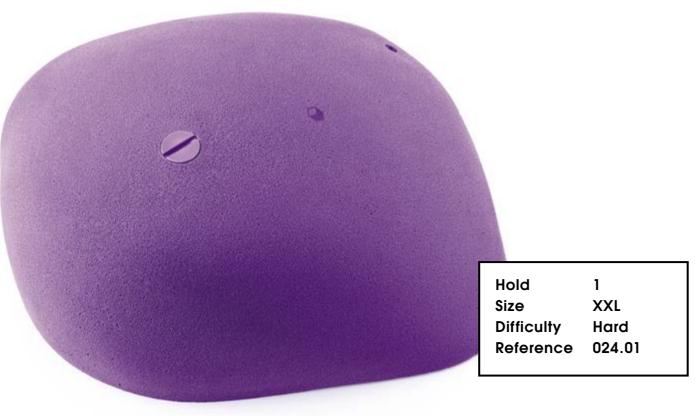

## Hyperbole

CM 10 20

024.01

024.02

024.03

| Hold       |
|------------|
| Size       |
| Difficulty |
| Reference  |

1 XXL Hard 024.02

| Hold       | 1      |
|------------|--------|
| Size       | XL     |
| Difficulty | Hard   |
| Reference  | 024.03 |
|            |        |