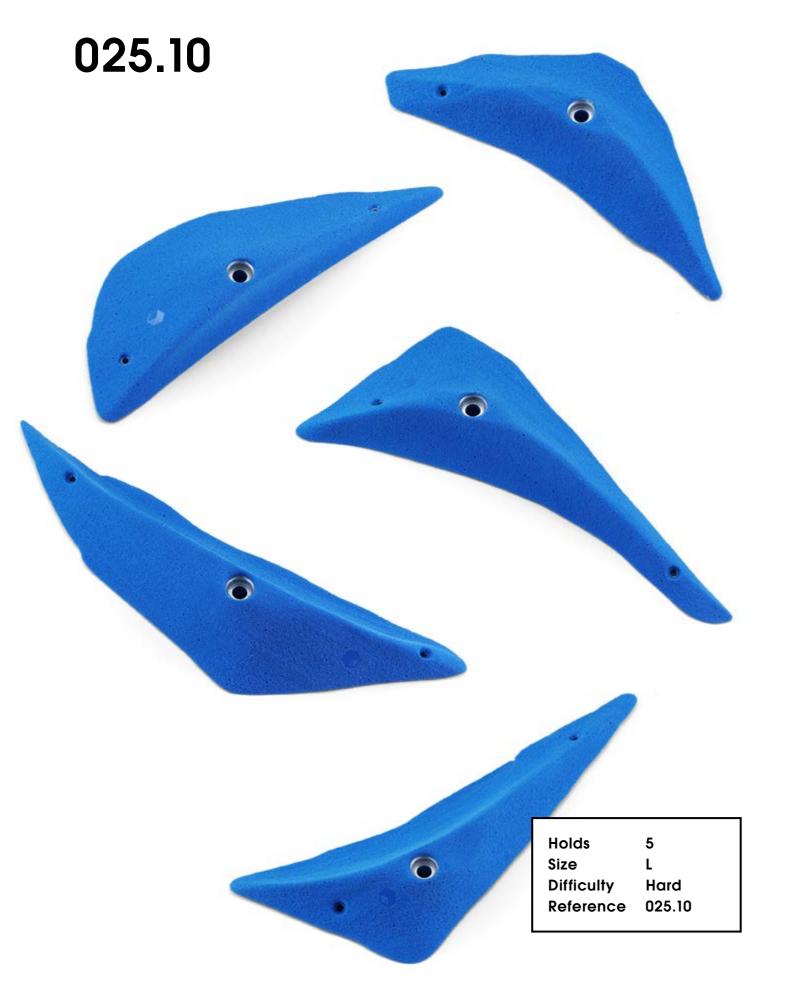

### Tokyo 2020

#### CM 10 20

025.01

78

Hold Size Difficulty Reference 025.01

1 XXXL Moderate

1 XXL Moderate 025.03

| Holds      | 5      |
|------------|--------|
| Size       | L      |
| Difficulty | Hard   |
| Reference  | 025.09 |

Tokyo 2020

Holds Size Difficulty Reference

5 L Moderate 025.11

| Holds      | 5      |
|------------|--------|
| Size       | М      |
| Difficulty | Hard   |
| Reference  | 025.14 |
|            |        |