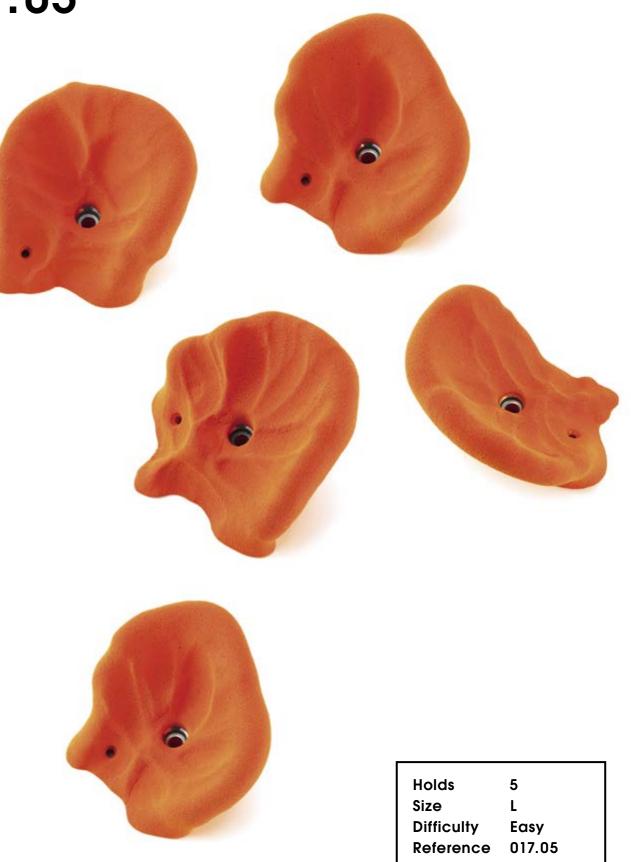

| Holds      | 5      |
|------------|--------|
| Size       | L      |
| Difficulty | Easy   |
| Reference  | 017.05 |
|            |        |

| Holds      | 10     |
|------------|--------|
| Size       | М      |
| Difficulty | Hard   |
| Reference  | 017.08 |
|            |        |