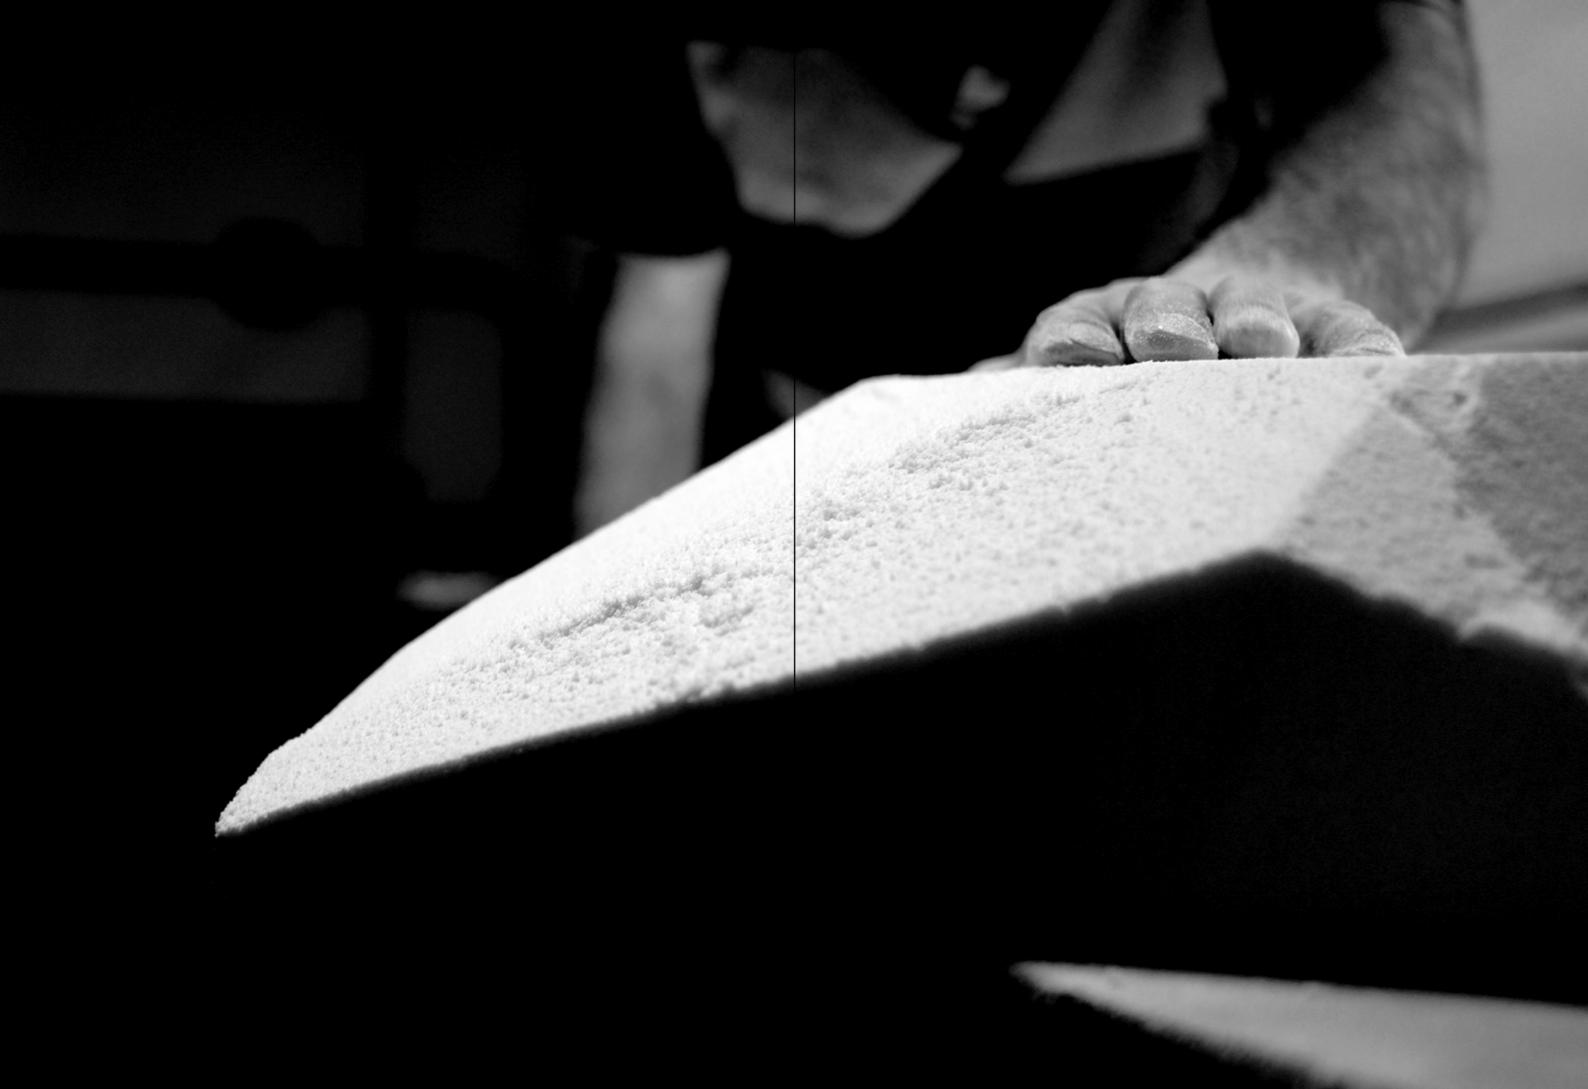

#### Material

Flathold holds are made out of polyurethane resin. Polyurethane ensures a better resistance to impacts as well as to damage due to screw tightening, an advantage that polyester cannot provide. We use a first-rate type of polyurethane and we carefully control every single hold at every stage of the production. Therefore, we are able to offer a product of top quality that has a long lifespan both on indoor and outdoor climbing walls.

#### **Pictures**

Antal Thoma (Studio) antalthoma.ch Jonas Chapuis (Workshop) brionebouldering.com