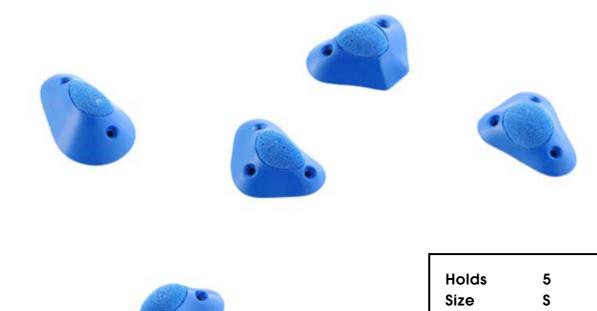

| Holds      | 5      |
|------------|--------|
| Size       | S      |
| Difficulty | Hard   |
| Reference  | 026.18 |
|            |        |

026.19

026.21

Damage Control

| 5      |
|--------|
| XS     |
| Hard   |
| 026.20 |
|        |