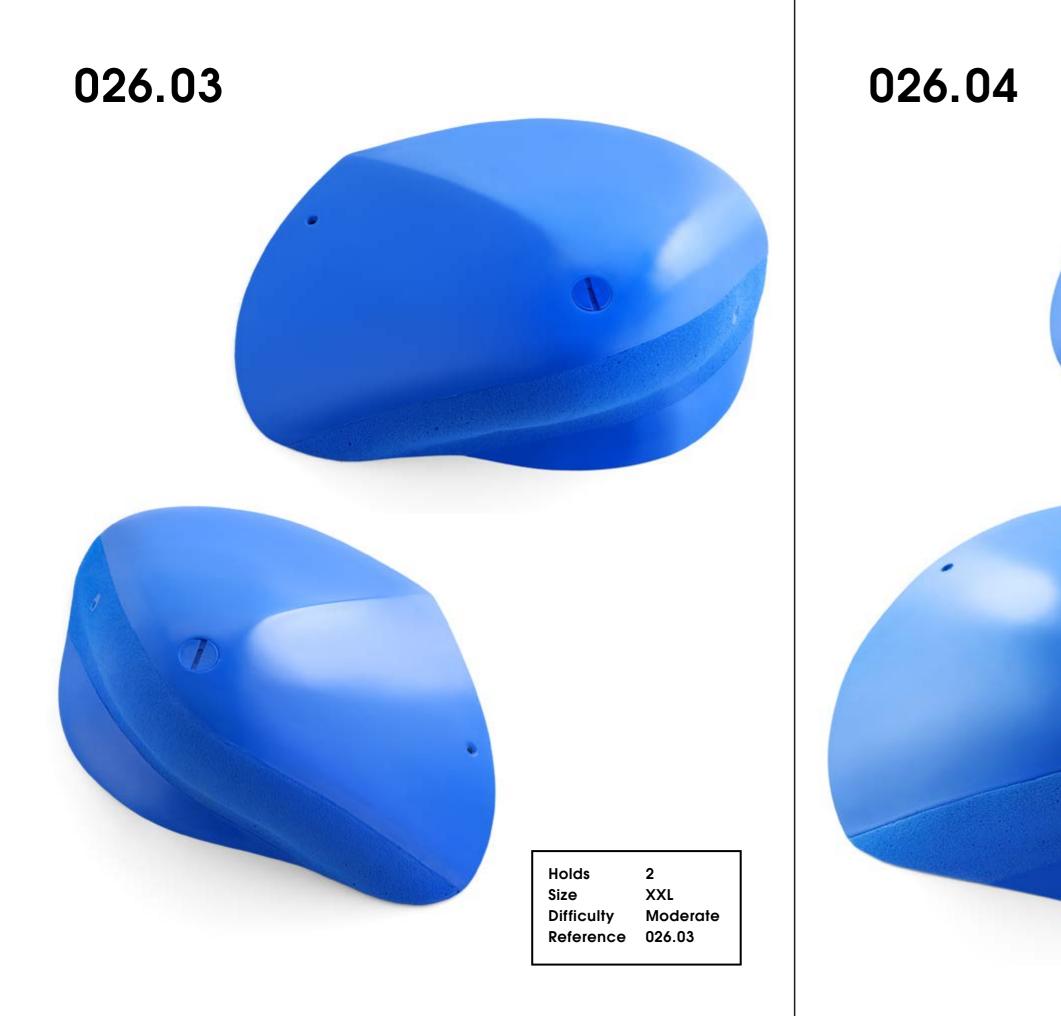

Damage Control

Holds Size Difficulty Reference 2 XXL Moderate 026.04

| Holds      | 2      |
|------------|--------|
| Size       | XXL    |
| Difficulty | Hard   |
| Reference  | 026.05 |
|            |        |