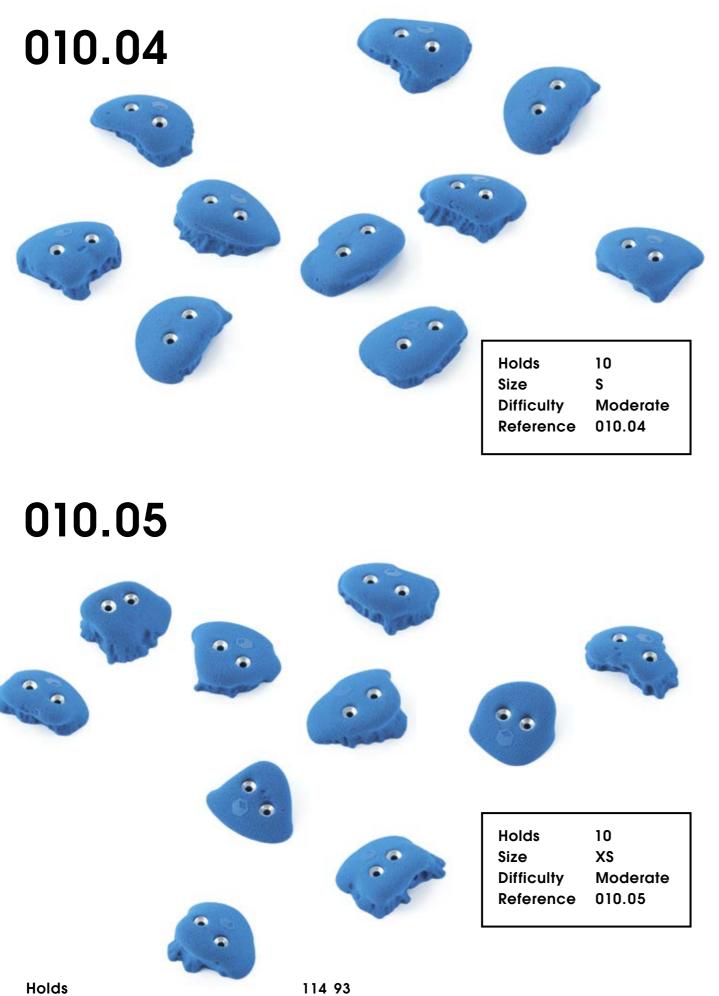

# **Naggot**

CM 10 20

014.01

| Hold       | 1      |
|------------|--------|
| Size       | XL     |
| Difficulty | Easy   |
| Reference  | 014.01 |
|            |        |

014.02

Reference

014.02

014.03

Maggot