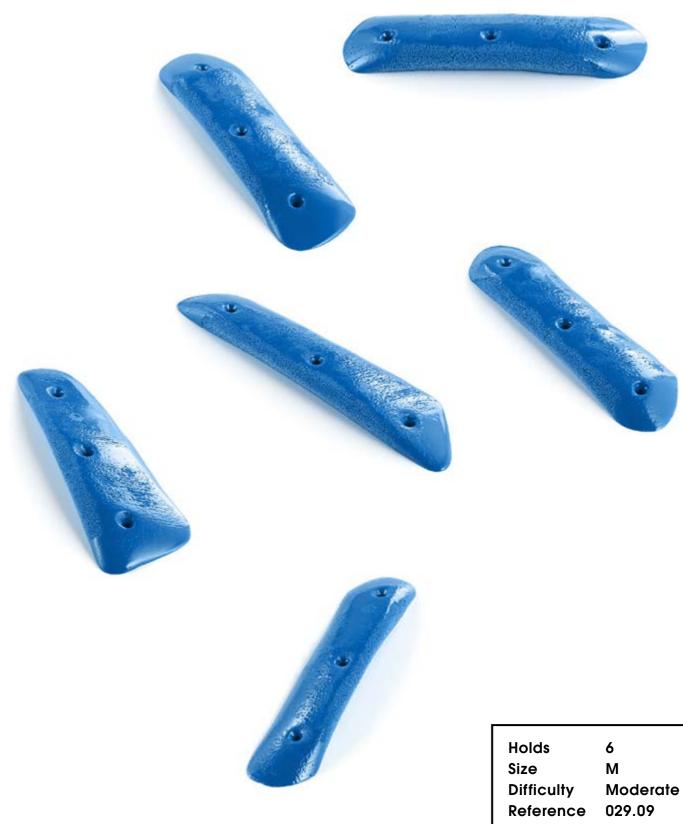

| Holds      |
|------------|
| Size       |
| Difficulty |
| Reference  |

3 XL Easy 029.05

| Holds      | 5      |
|------------|--------|
| Size       | М      |
| Difficulty | Easy   |
| Reference  | 029.08 |
|            |        |