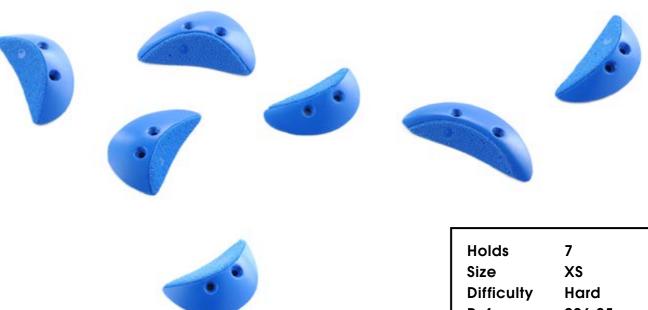

| Holds      | 7      |
|------------|--------|
|            | ,      |
| Size       | XS     |
| Difficulty | Hard   |
| Reference  | 026.21 |
|            |        |

| 026.22 |                                                           |
|--------|-----------------------------------------------------------|
|        |                                                           |
|        | Holds 7<br>Size XS<br>Difficulty Hard<br>Reference 026.22 |
| 026.23 |                                                           |
|        | •                                                         |
|        | Holds 5<br>Size XS<br>Difficulty Hard<br>Reference 026.23 |
|        |                                                           |

026.25

7 XS Hard 026.24

| Holds      | 7   |
|------------|-----|
| Size       | XS  |
| Difficulty | Hai |
| Reference  | 026 |
|            |     |

Holds Size Difficulty Reference 1 XXXL Moderate 026.29