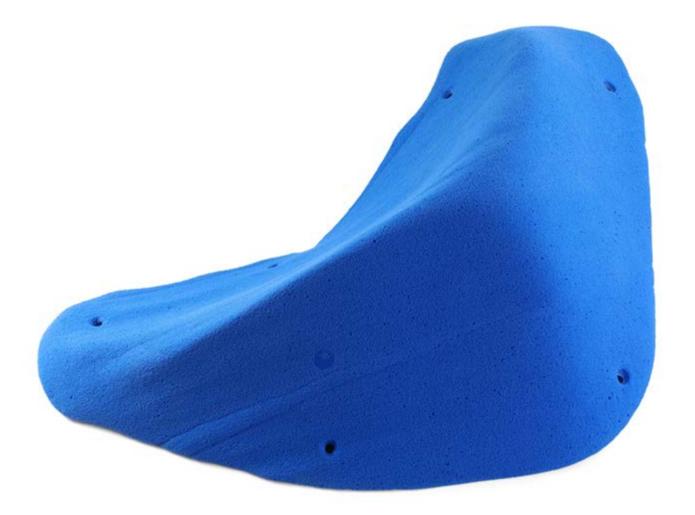

# **Electric Flavour**

CM 10 20

027.01

Hold 1 Size XXL Difficulty Hard Reference 027.01

| Hold       | 1      |
|------------|--------|
| Size       | XXL    |
| Difficulty | Hard   |
| Reference  | 027.02 |
|            |        |

| Holds      | 2      |
|------------|--------|
| Size       | XXL    |
| Difficulty | Hard   |
| Reference  | 027.04 |

**Electric Flavor** 

| Holds      | 5      |
|------------|--------|
| Size       | L      |
| Difficulty | Hard   |
| Reference  | 027.06 |
|            |        |