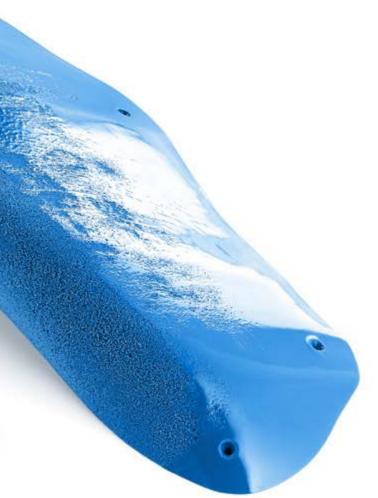

| 029.04 |   |                                         |                            |    | 029.05     |  |
|--------|---|-----------------------------------------|----------------------------|----|------------|--|
|        | • |                                         |                            |    |            |  |
|        |   |                                         |                            |    |            |  |
|        |   | Hold<br>Size<br>Difficulty<br>Reference | 1<br>XXL<br>Hard<br>029.04 |    |            |  |
| Holds  | 6 |                                         |                            | Lu | icha Libre |  |