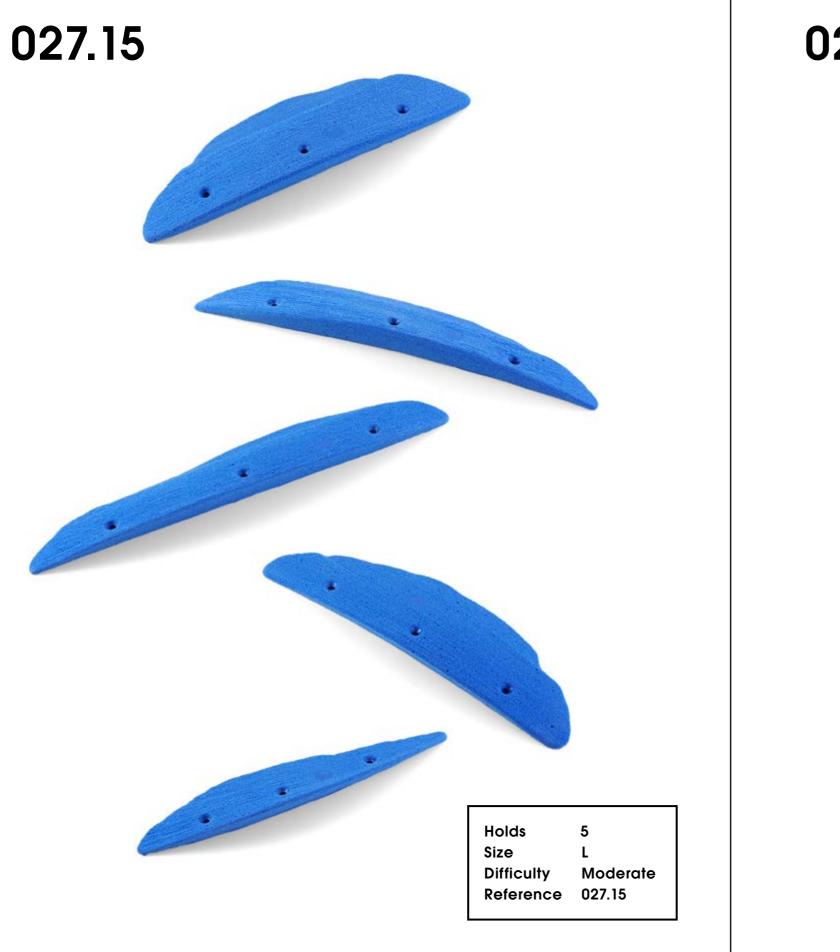

| 025.15 |       |                                          |                          |
|--------|-------|------------------------------------------|--------------------------|
|        |       | Holds<br>Size<br>Difficulty<br>Reference | 5<br>M<br>Hard<br>025.15 |
| 025.16 |       |                                          |                          |
|        |       |                                          |                          |
| 9      |       | Holds<br>Size<br>Difficulty<br>Reference | 5<br>S<br>Hard<br>025.16 |
| Holds  | 86 66 |                                          |                          |