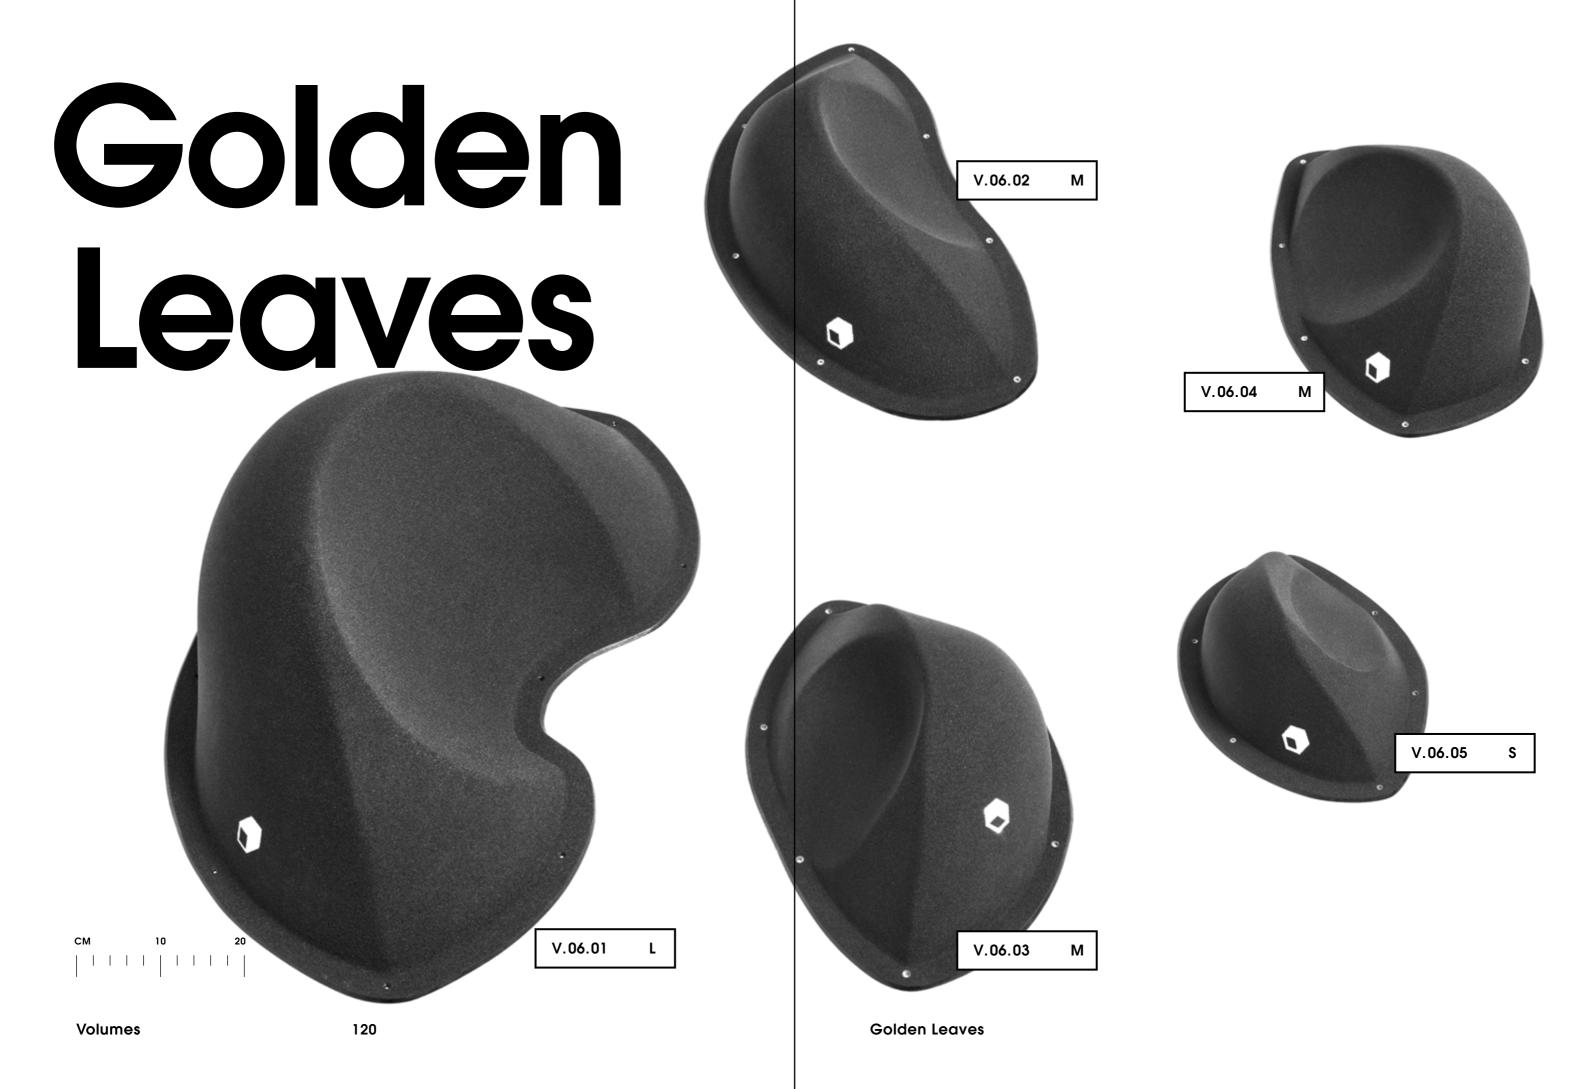

| Volu | Volumes       |     |  |  |  |
|------|---------------|-----|--|--|--|
|      |               |     |  |  |  |
| V.08 | Jolly Jumper  | 118 |  |  |  |
| V.07 | Border- line  | 119 |  |  |  |
| V.06 | Golden Leaves | 120 |  |  |  |
| V.05 | Tsunami       | 121 |  |  |  |
| V.04 | Thunderbirds  | 122 |  |  |  |
| V.03 | Elliot Master | 123 |  |  |  |
| V.02 | Supestar      | 124 |  |  |  |
| V.01 | Revival       | 125 |  |  |  |