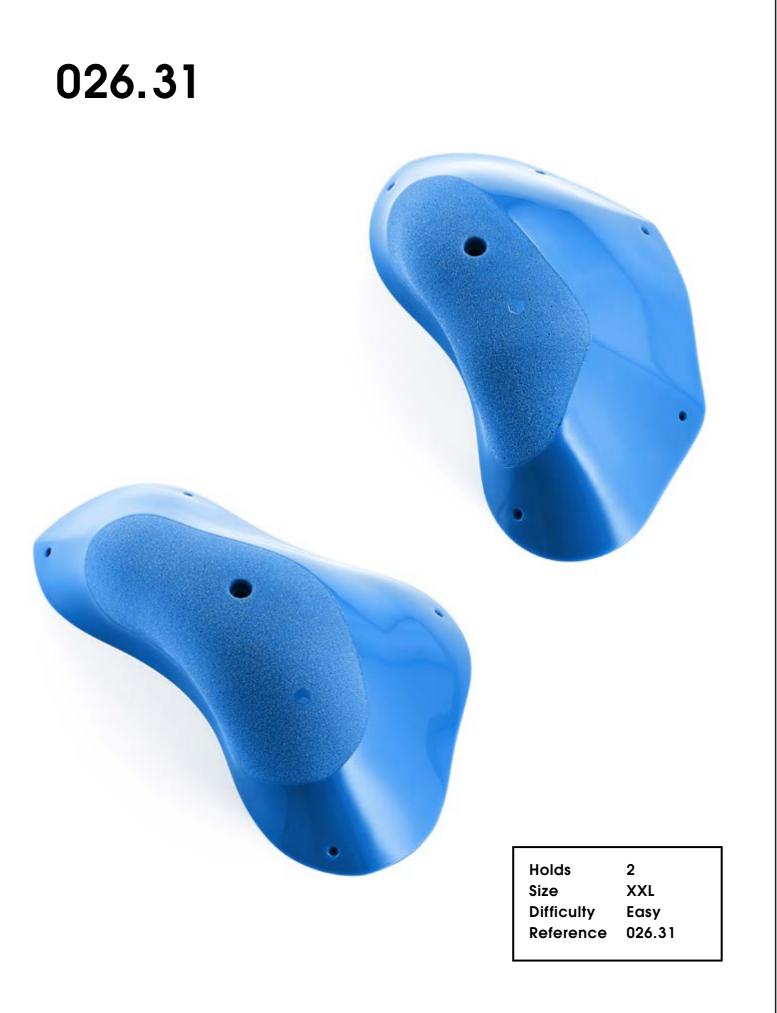

026.37

| 2  |
|----|
| Χ  |
| E  |
| 02 |
|    |

2 XXL Easy 026.37

Moderate 026.38

Damage Control

Holds Size Difficulty Reference

2 XXL Moderate 026.41

Holds