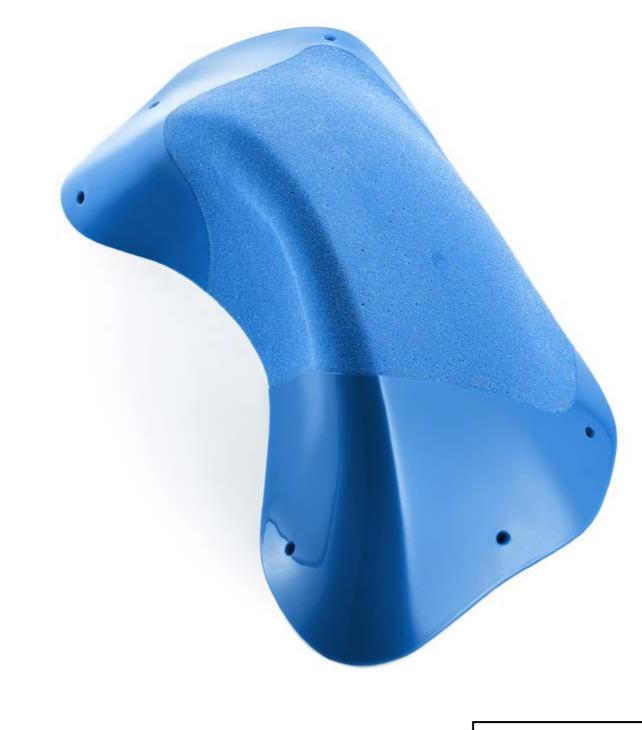

| Holds      |  |
|------------|--|
| Size       |  |
| Difficulty |  |
| Reference  |  |

| 6      |
|--------|
| XL     |
| Easy   |
| 026.47 |

| 026.48 |                                          |                              |  |
|--------|------------------------------------------|------------------------------|--|
|        |                                          |                              |  |
|        | •                                        |                              |  |
|        | •                                        |                              |  |
|        | Holds<br>Size<br>Difficulty<br>Reference | 6<br>L<br>Moderate<br>026.48 |  |