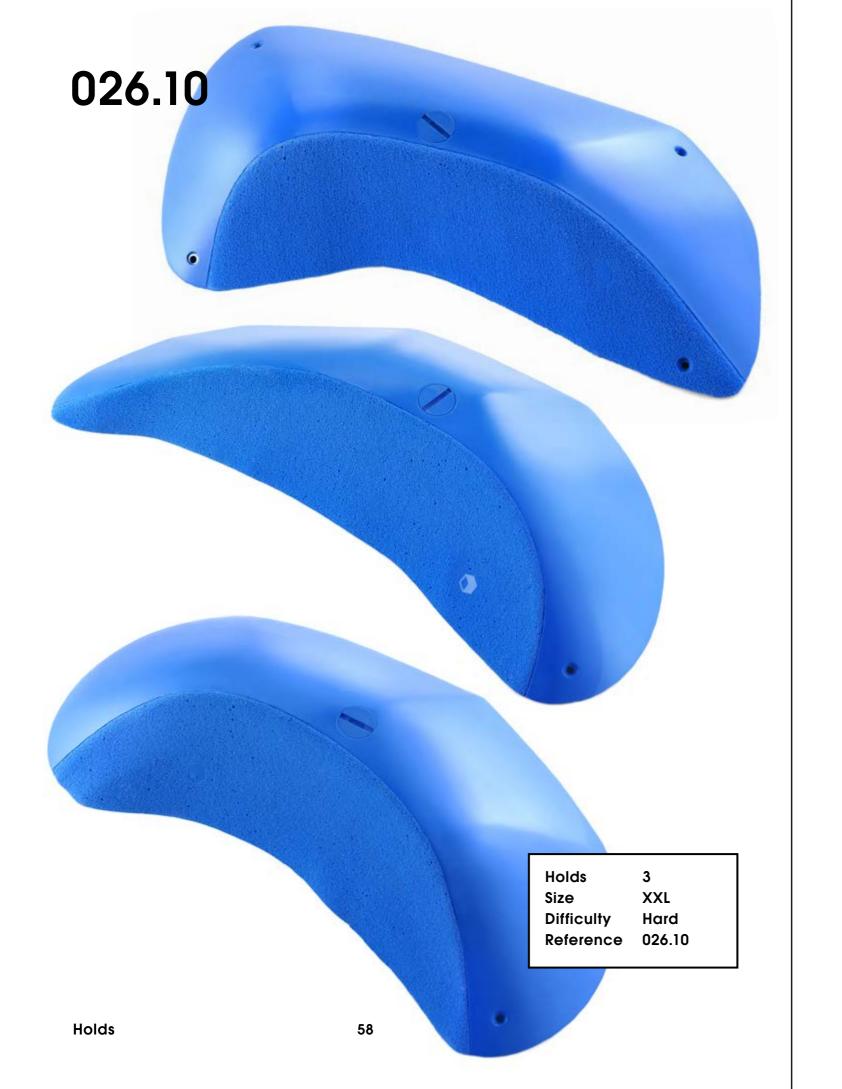

Hold Size Difficulty Reference

1 XXL Moderate 026.09

Holds Size Difficulty Reference

2 XXL Moderate 026.11

Holds Size Difficulty Reference 026.13

2 XL Moderate

| 026.14 |    |                                                          |
|--------|----|----------------------------------------------------------|
|        |    |                                                          |
| -      |    | Holds 5<br>Size L<br>Difficulty Hard<br>Reference 026.14 |
| 026.15 |    |                                                          |
|        |    | *                                                        |
|        |    | Holds 5<br>Size M<br>Difficulty Hard<br>Reference 026.15 |
| Holds  | 60 |                                                          |