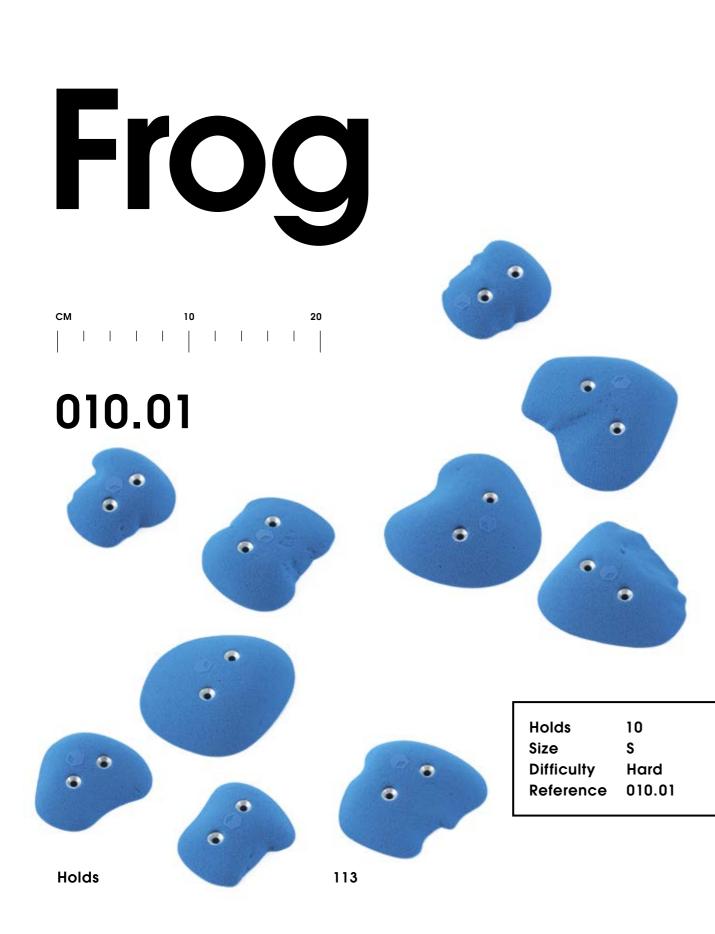

012.02

Cailloux

| Holds      | 5      |
|------------|--------|
| Size       | XL     |
| Difficulty | Easy   |
| Reference  | 012.02 |
|            |        |

Cailloux

010.06

Frog

Holds Size Difficulty Reference

10 XS Hard 010.06