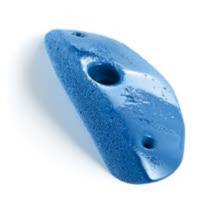

### Lucha Libre

#### CM 10 20

| Hold       | 1        |
|------------|----------|
| Size       | XXXL     |
| Difficulty | Moderate |
| Reference  | 029.01   |
|            |          |

| Hold       | 1      |
|------------|--------|
| Size       | XXXL   |
| Difficulty | Hard   |
| Reference  | 029.03 |
|            |        |