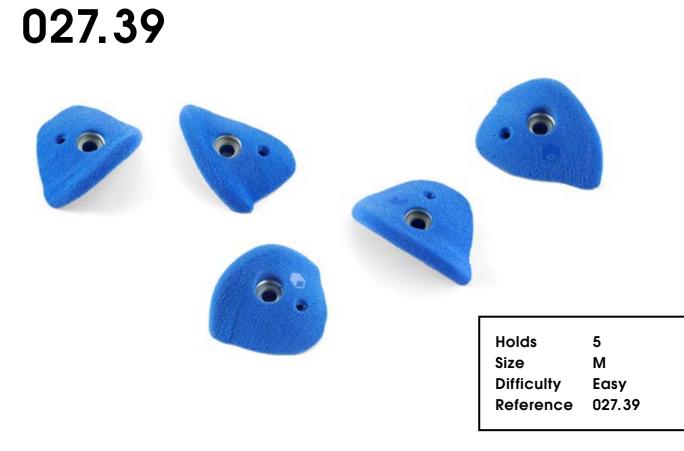

027.38

**Electric Flavor** 

| Holds      | 5      |
|------------|--------|
| Size       | Μ      |
| Difficulty | Easy   |
| Reference  | 027.38 |
|            |        |

| Holds      | 5      |
|------------|--------|
| Size       | S      |
| Difficulty | Easy   |
| Reference  | 027.41 |
|            |        |