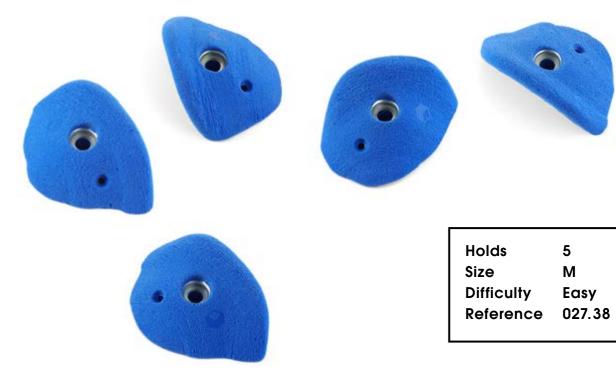

027.38

**Electric Flavor** 

| Holds      | 5      |
|------------|--------|
| Size       | Μ      |
| Difficulty | Easy   |
| Reference  | 027.38 |
|            |        |

| Holds      | 5      |
|------------|--------|
| Size       | S      |
| Difficulty | Easy   |
| Reference  | 027.41 |
|            |        |