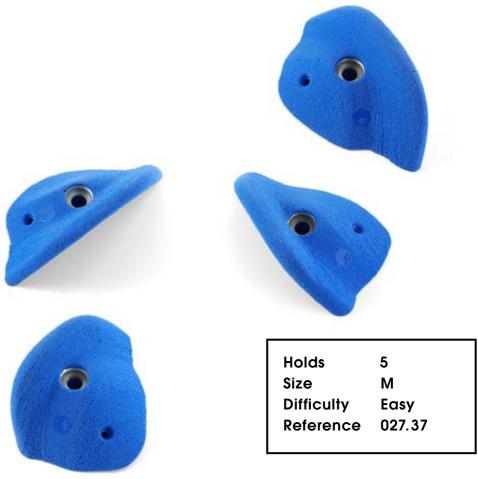

027.38

**Electric Flavor** 

| Holds      | 5      |
|------------|--------|
| Size       | Μ      |
| Difficulty | Easy   |
| Reference  | 027.38 |
|            |        |

| Holds      | 5      |
|------------|--------|
| Size       | S      |
| Difficulty | Easy   |
| Reference  | 027.41 |
|            |        |