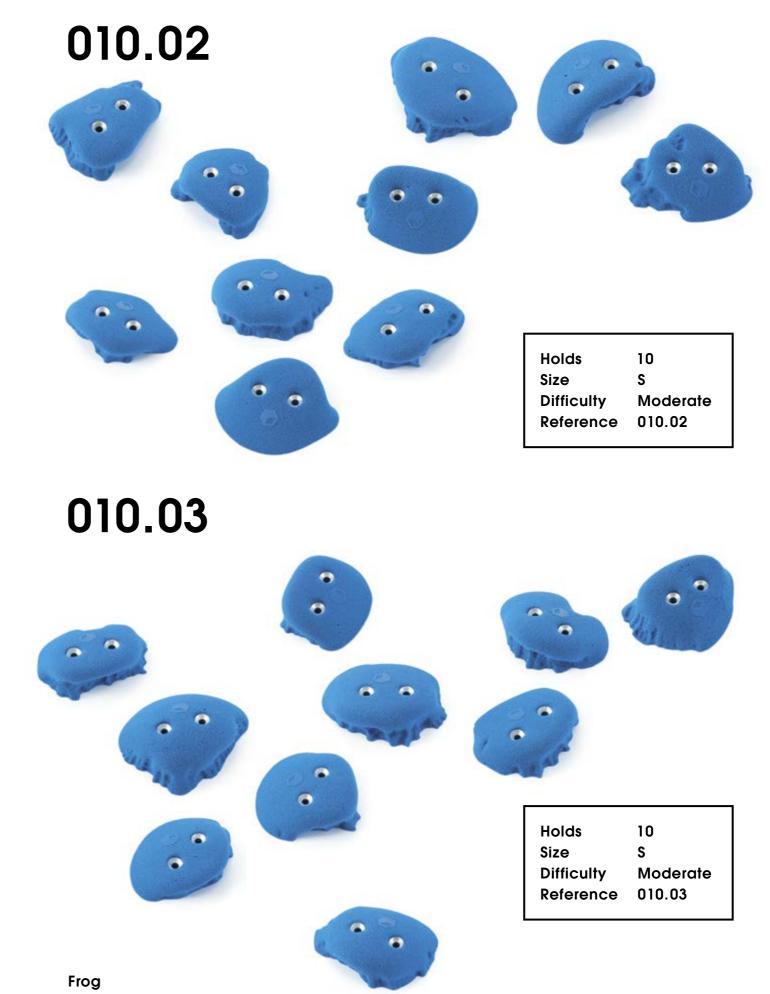

012.02

Cailloux

| Holds      | 5      |
|------------|--------|
| Size       | XL     |
| Difficulty | Easy   |
| Reference  | 012.02 |
|            |        |

Cailloux

010.06

Frog

Holds Size Difficulty Reference

10 XS Hard 010.06