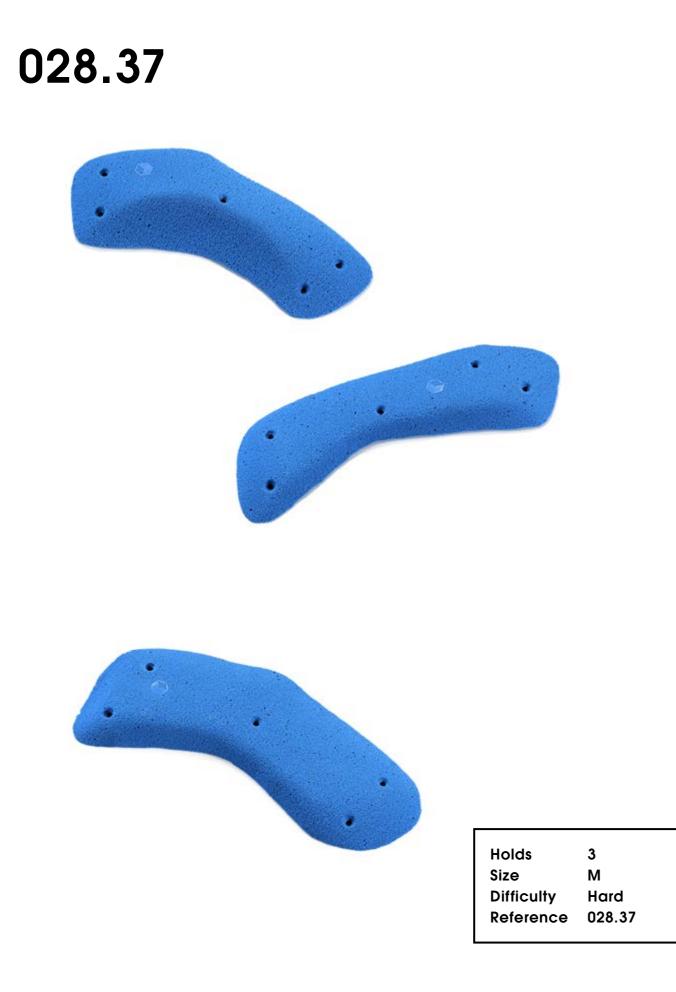

XXL Hard 028.24



Holds

27

| Hold       | 1      |
|------------|--------|
| Size       | XXL    |
| Difficulty | Easy   |
| Reference  | 028.26 |
|            |        |



| Hold       | 1      |
|------------|--------|
| Size       | XXL    |
| Difficulty | Easy   |
| Reference  | 028.28 |
|            |        |





| Hold       | 1      |
|------------|--------|
| Size       | XXL    |
| Difficulty | Easy   |
| Reference  | 028.30 |





| Hold | 1 |
|------|---|

Reference 028.31

0

| Hold       | 1      |
|------------|--------|
| Size       | XXL    |
| Difficulty | Hard   |
| Reference  | 028.32 |
|            |        |







| Hold       | 1      |
|------------|--------|
| Size       | XXL    |
| Difficulty | Hard   |
| Reference  | 028.34 |
|            |        |









•••













| Holds      | 3      |
|------------|--------|
| Size       | M      |
|            |        |
| Difficulty | Hard   |
| Reference  | 028.39 |
|            |        |



028.41







| Holds      |
|------------|
| Size       |
| Difficulty |
| Reference  |

3 S Hard 028.40



| Holds      | 3      |
|------------|--------|
| Size       | S      |
| Difficulty | Hard   |
| Reference  | 028.41 |
|            |        |



# **Electric Flavour**

CM 10 20

027.01

Hold 1 Size XXL Difficulty Hard Reference 027.01



| Hold       | 1      |
|------------|--------|
| Size       | XXL    |
| Difficulty | Hard   |
| Reference  | 027.02 |
|            |        |





| Holds      | 2      |
|------------|--------|
| Size       | XXL    |
| Difficulty | Hard   |
| Reference