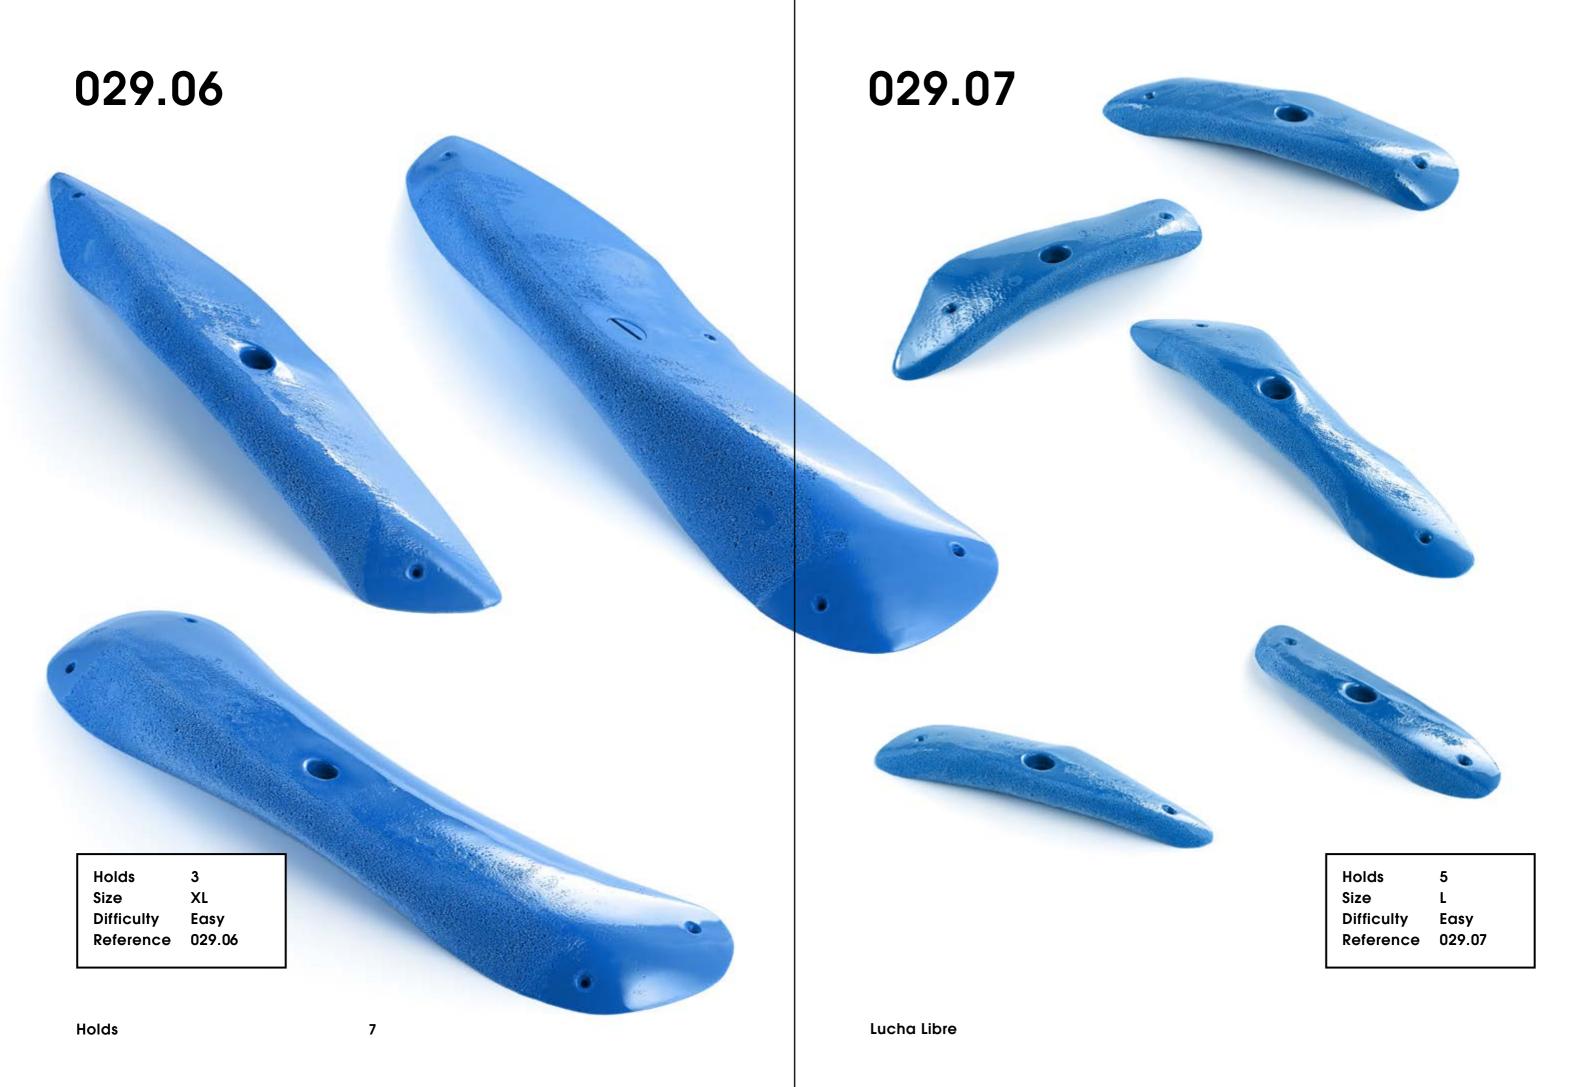

| 029.04 |   |                                         |                            |    | 029.05     |  |
|--------|---|-----------------------------------------|----------------------------|----|------------|--|
|        | • |                                         |                            |    |            |  |
|        |   |                                         |                            |    |            |  |
|        |   | Hold<br>Size<br>Difficulty<br>Reference | 1<br>XXL<br>Hard<br>029.04 |    |            |  |
| Holds  | 6 |                                         |                            | Lu | icha Libre |  |

| Holds      |
|------------|
| Size       |
| Difficulty |
| Reference  |

3 XL Easy 029.05

| Holds      | 5      |
|------------|--------|
| Size       | М      |
| Difficulty | Easy   |
| Reference  | 029.08 |
|            |        |