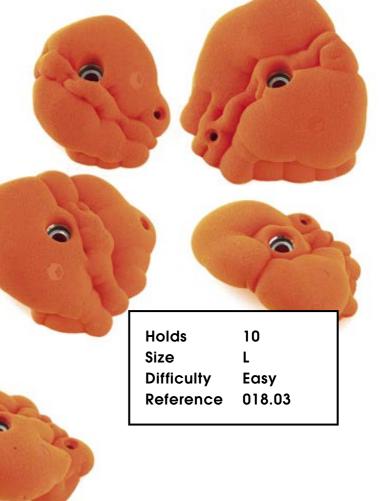

# Organs

CM 10 20

018.01

| Holds      | 2      |
|------------|--------|
| Size       | XXL    |
| Difficulty | Easy   |
| Reference  | 018.01 |
|            |        |

| Holds 5<br>Size XL<br>Difficulty Easy<br>Reference 018.02 |
|-----------------------------------------------------------|
|                                                           |
| Holds 10<br>Size L<br>Difficulty Easy<br>Reference 018.03 |
| Reference 018.03                                          |