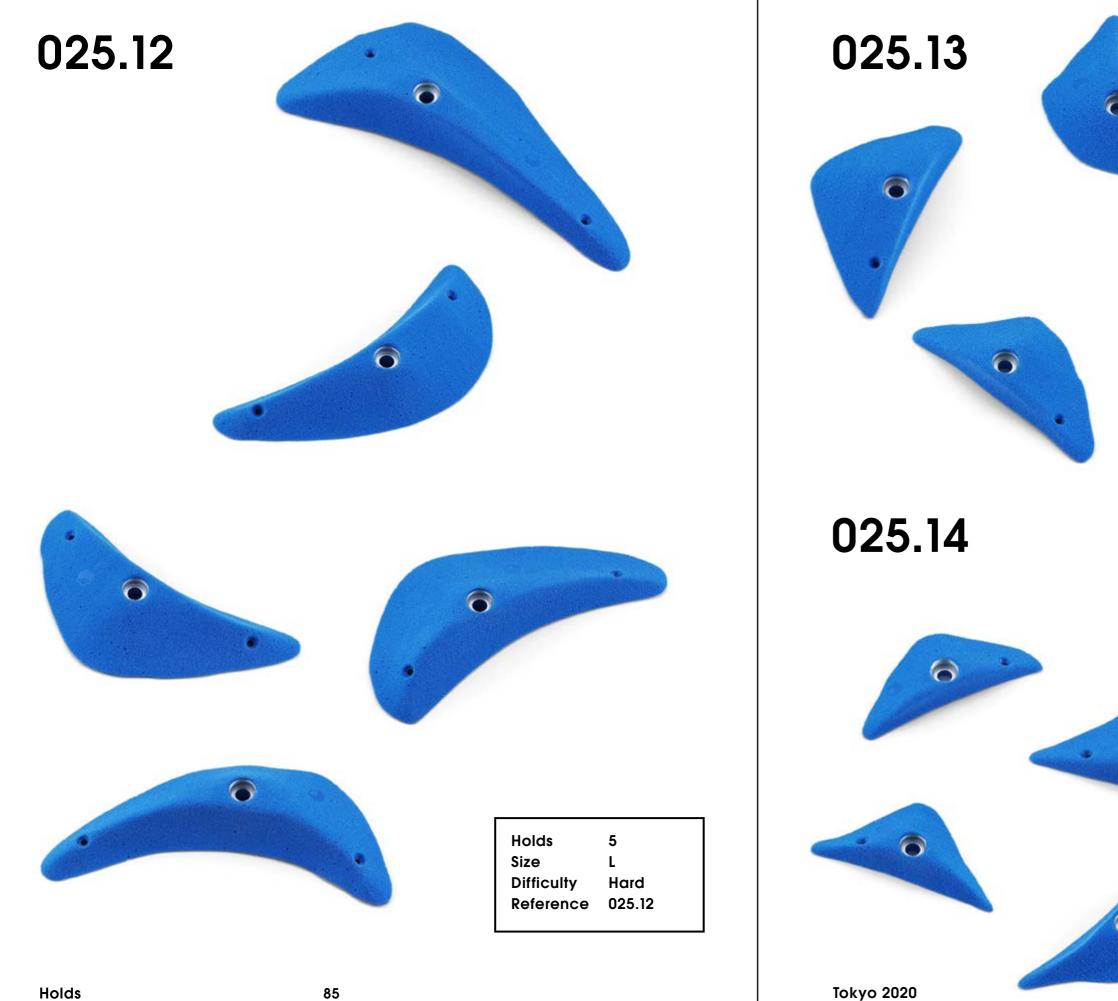

Tokyo 2020

Holds Size Difficulty Reference

5 L Moderate 025.11

| Holds      | 5      |
|------------|--------|
| Size       | М      |
| Difficulty | Hard   |
| Reference  | 025.14 |
|            |        |