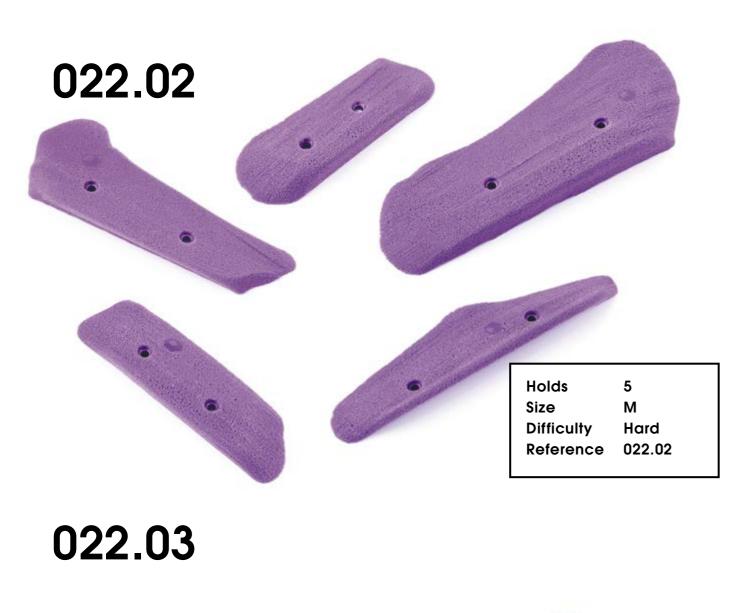

### Schma rotzer

#### CM 10 20

022.01

Schmarotzer

| Holds      | 5      |
|------------|--------|
| 6:         | c      |
| Size       | S      |
| Difficulty | Hard   |
| Reference  | 022.03 |
| Kelelelice | 022.00 |
|            |        |