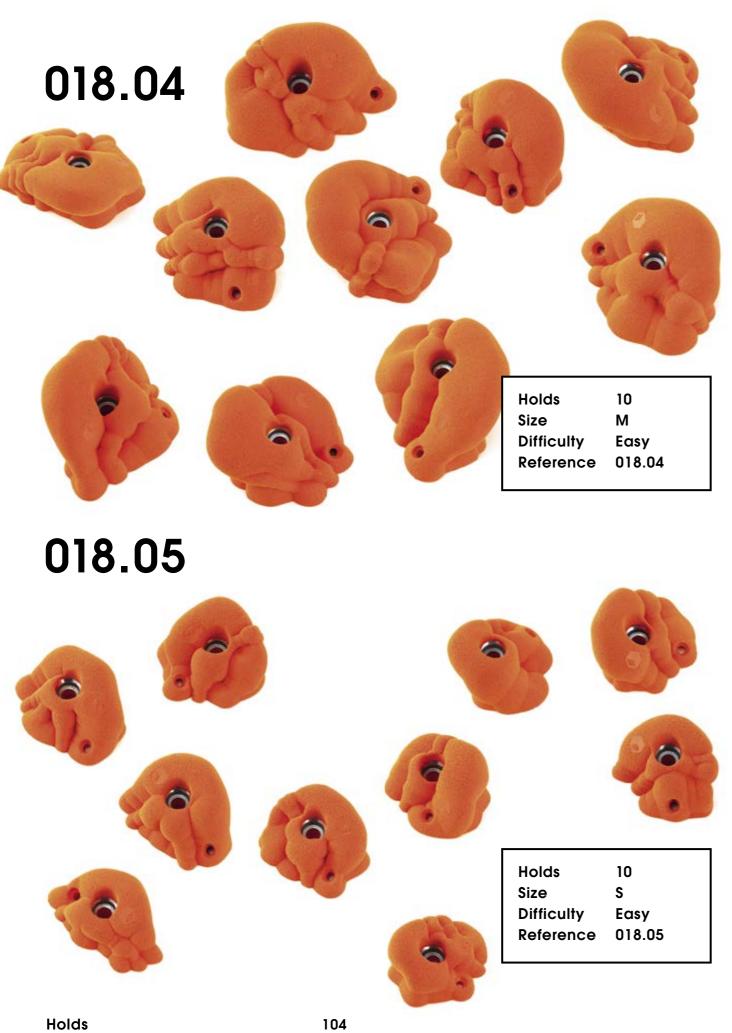

# Organs

CM 10 20

018.01

| Holds      | 2      |
|------------|--------|
| Size       | XXL    |
| Difficulty | Easy   |
| Reference  | 018.01 |
|            |        |

| Holds 5<br>Size XL<br>Difficulty Easy<br>Reference 018.02 |
|-----------------------------------------------------------|
|                                                           |
| Holds 10<br>Size L<br>Difficulty Easy<br>Reference 018.03 |
| Reference 018.03                                          |

Organs

0

| Holds      |
|------------|
| Size       |
| Difficulty |
| Reference  |
|            |

10 XS Hard 018.06