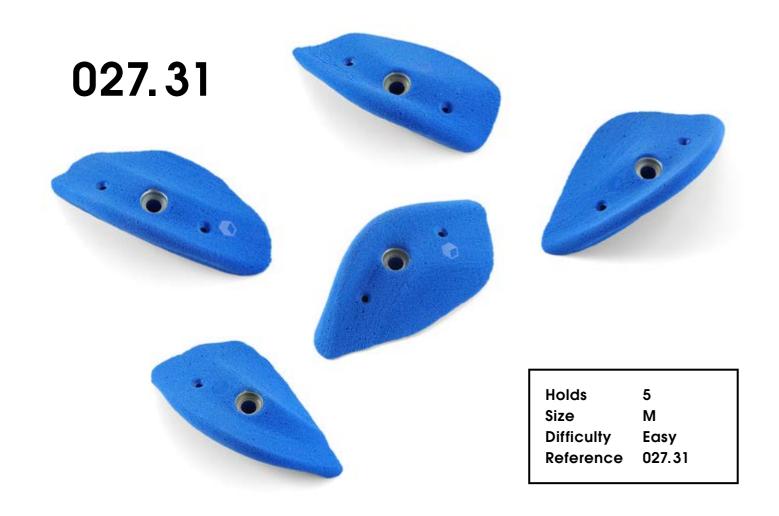

| Holds      | 5      |
|------------|--------|
| Size       | S      |
| Difficulty | Easy   |
| Reference  | 027.42 |
| Reference  | V=/17E |