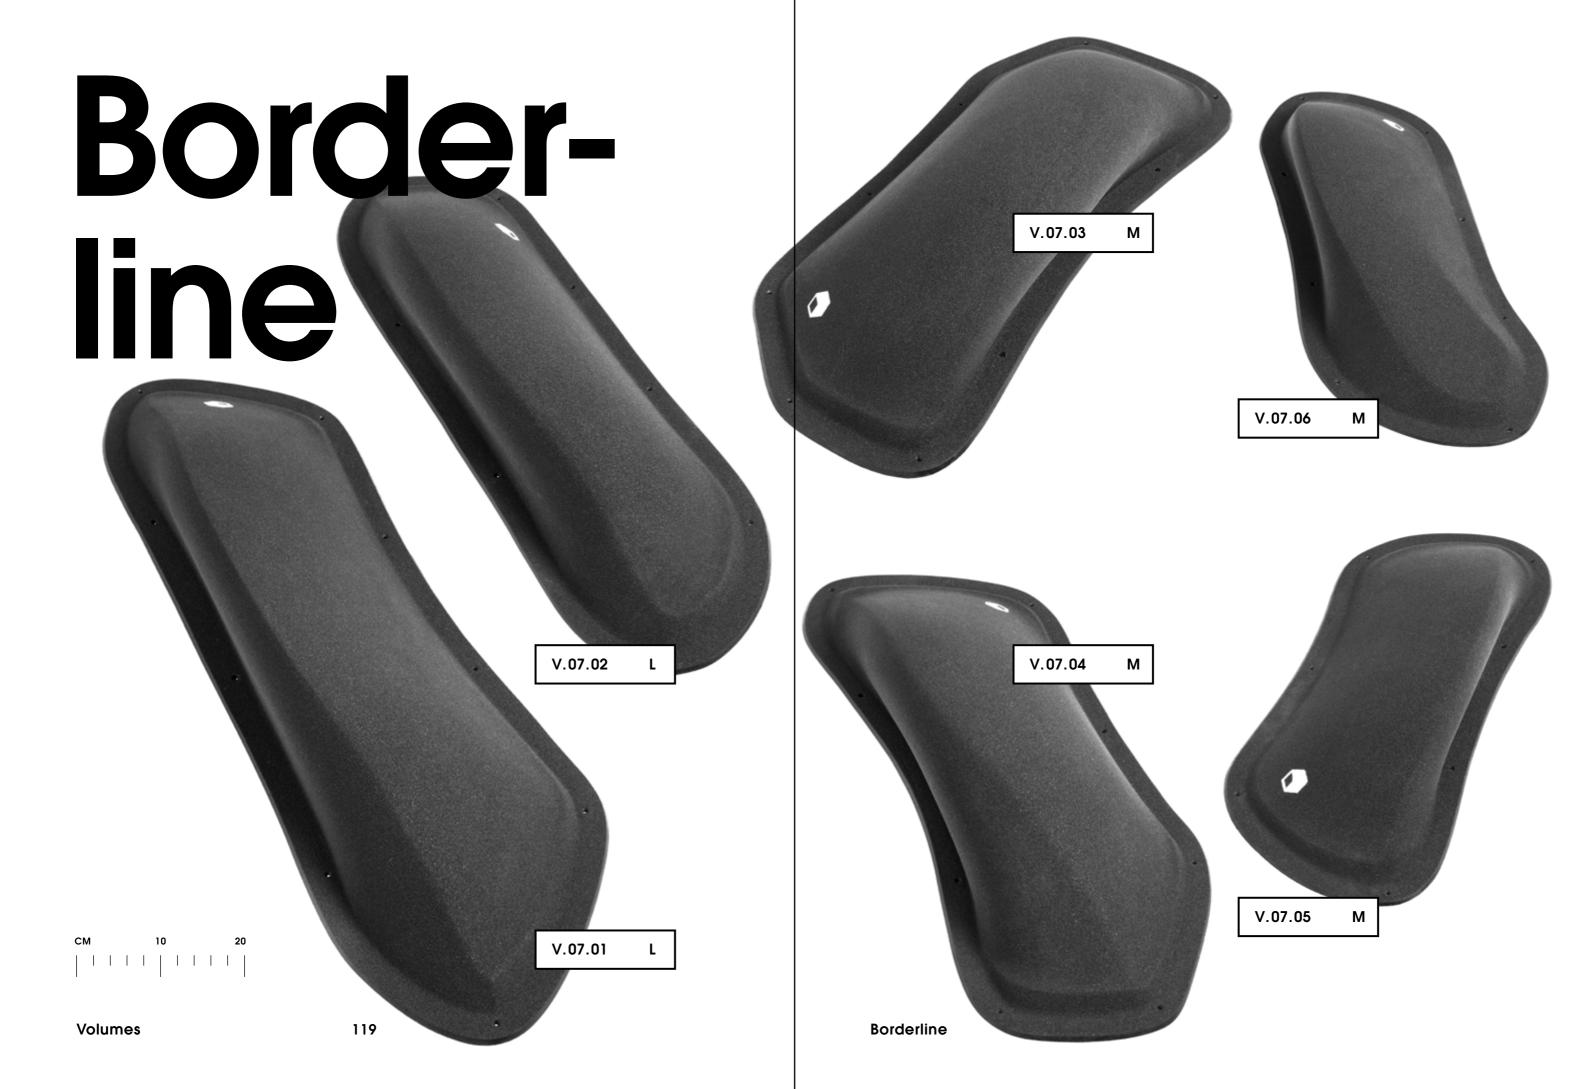

| Volu | Volumes       |     |  |  |  |
|------|---------------|-----|--|--|--|
|      |               |     |  |  |  |
| V.08 | Jolly Jumper  | 118 |  |  |  |
| V.07 | Border- line  | 119 |  |  |  |
| V.06 | Golden Leaves | 120 |  |  |  |
| V.05 | Tsunami       | 121 |  |  |  |
| V.04 | Thunderbirds  | 122 |  |  |  |
| V.03 | Elliot Master | 123 |  |  |  |
| V.02 | Supestar      | 124 |  |  |  |
| V.01 | Revival       | 125 |  |  |  |