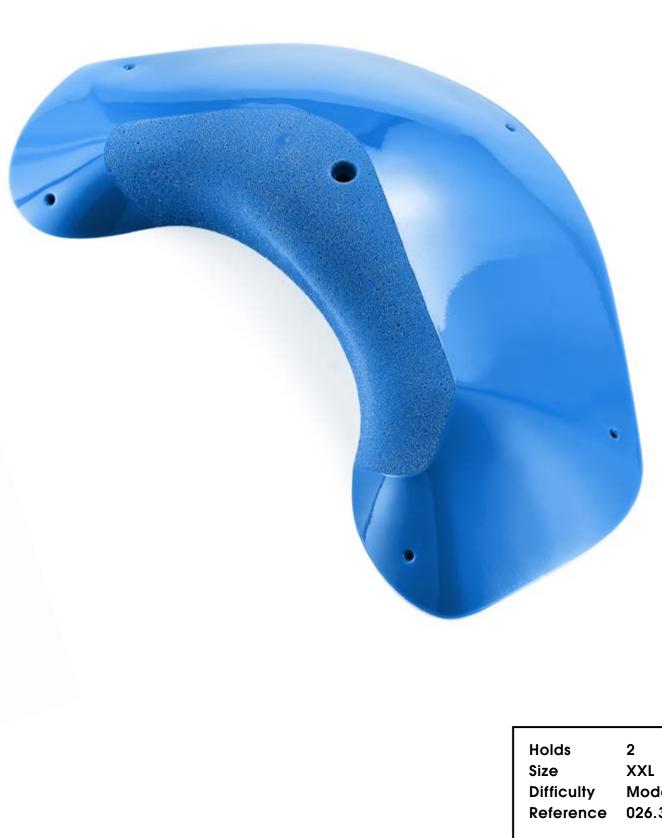

026.37

| 2  |
|----|
| Χ  |
| E  |
| 02 |
|    |

2 XXL Easy 026.37

Moderate 026.38

Damage Control

Holds Size Difficulty Reference

2 XXL Moderate 026.41

Holds