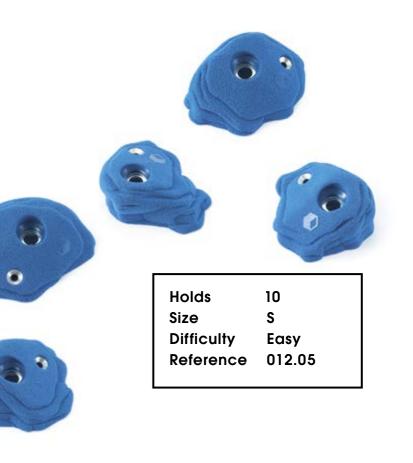

# Cailoux

CM 10 20

012.01

| Hold       | 1      |
|------------|--------|
| Size       | XL     |
| JIZE       | ΛL     |
| Difficulty | Easy   |
| Reference  | 012.01 |
|            | •••    |
|            |        |

012.02

Cailloux

| Holds      | 5      |
|------------|--------|
| Size       | XL     |
| Difficulty | Easy   |
| Reference  | 012.02 |
|            |        |

Cailloux

010.06

Frog

Holds Size Difficulty Reference