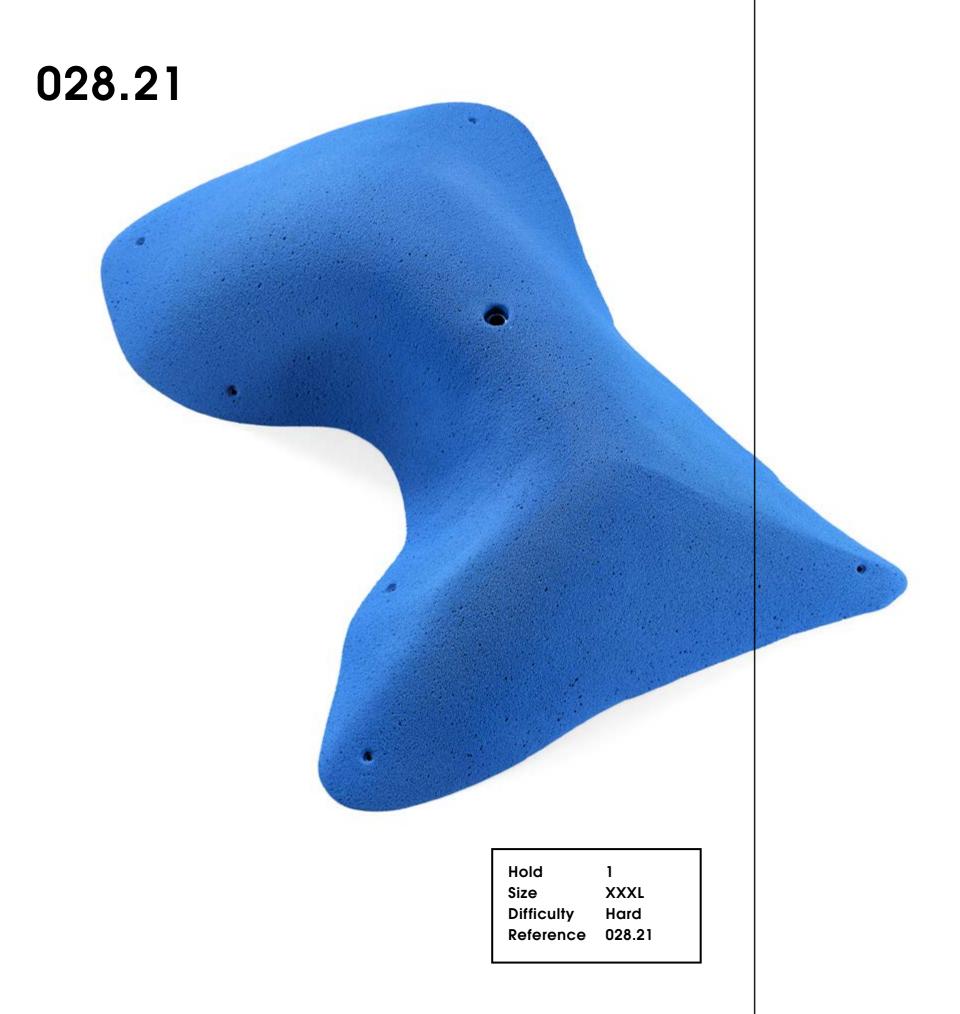

| Hold       | 1      |
|------------|--------|
| Size       | XXXL   |
| Difficulty | Easy   |
| Reference  | 028.03 |
|            |        |

| Hold       | 1      |
|------------|--------|
| Size       | XXXL   |
| Difficulty | Easy   |
| Reference  | 028.05 |
|            |        |