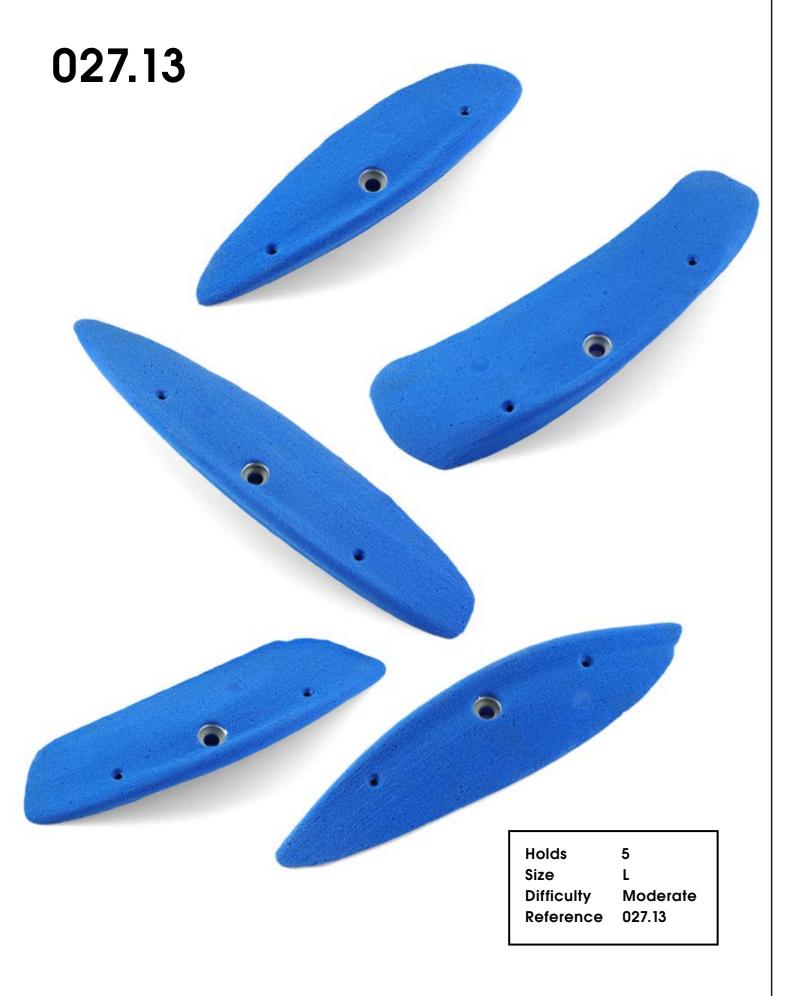

**Electric Flavor** 

| Holds      | 5      |
|------------|--------|
| Size       | S      |
| Difficulty | Hard   |
| Reference  | 027.23 |
|            |        |

027.25

**Electric Flavor** 

| Holds      | 3 |
|------------|---|
| Size       | Х |
| Difficulty | Ε |
| Reference  | 0 |
|            |   |

| Holds      | 5      |
|------------|--------|
| Size       | XL     |
| Difficulty | Easy   |
| Reference  | 027.27 |
|            |        |

| Holds      | 5    |
|------------|------|
| Size       | L    |
| Difficulty | Easy |
| Reference  | 027. |
|            |      |