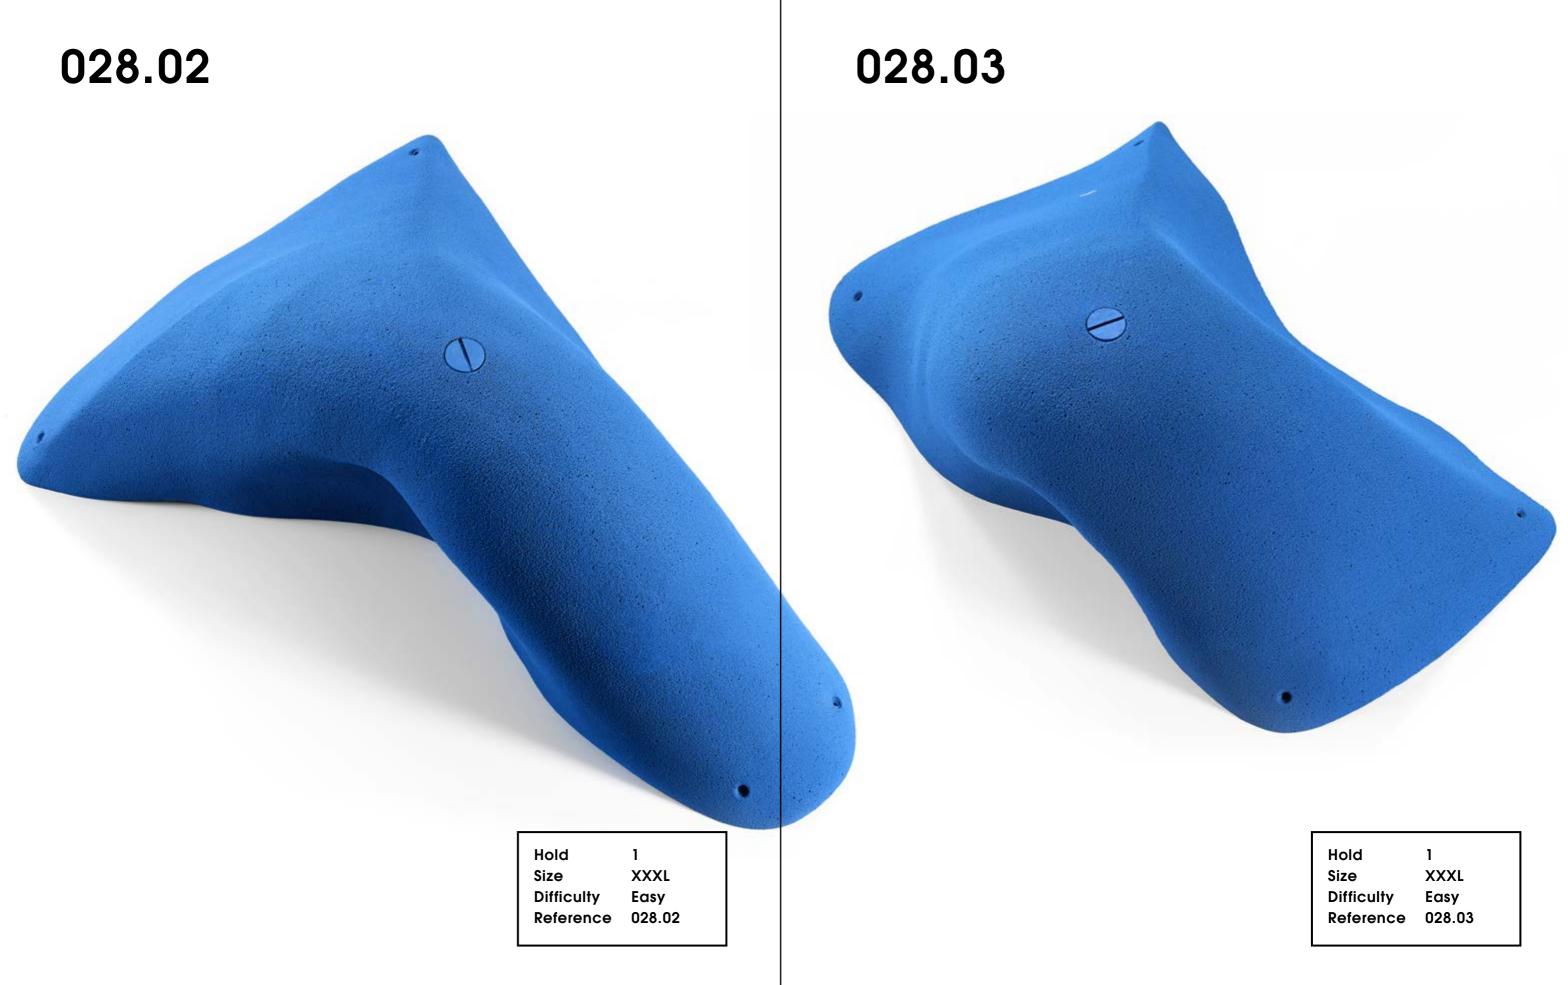

| Hold       | 1      |
|------------|--------|
| Size       | XXXL   |
| Difficulty | Easy   |
| Reference  | 028.03 |
|            |        |

| Hold       | 1      |
|------------|--------|
| Size       | XXXL   |
| Difficulty | Easy   |
| Reference  | 028.05 |
|            |        |