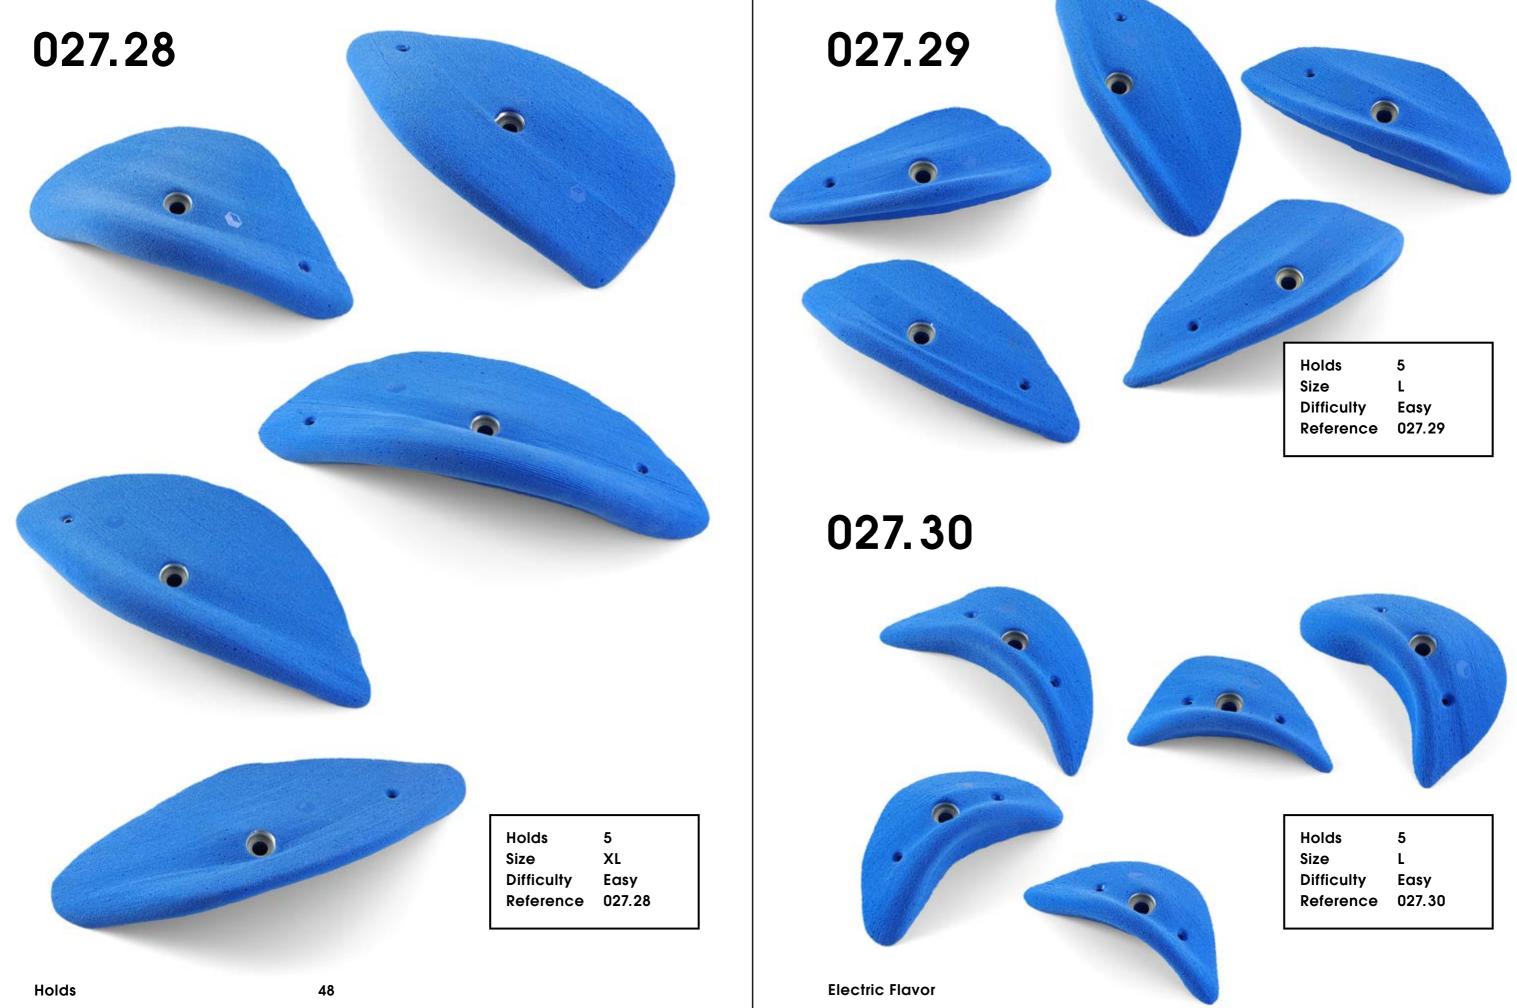

027.33

027.34

6

| Holds      |
|------------|
| Size       |
| Difficulty |
| Reference  |
|            |

5 Μ Moderate 027.33

Holds Size Difficulty Reference 027.34

5 Μ Moderate

|        | Holds 5<br>Size L<br>Difficulty Easy<br>Reference 027.35 |
|--------|----------------------------------------------------------|
| 027.36 |                                                          |
|        |                                                          |
| Holds  | Holds 5<br>Size M<br>Difficulty Easy<br>Reference 027.36 |

027.38

**Electric Flavor** 

| Holds      | 5      |
|------------|--------|
| Size       | Μ      |
| Difficulty | Easy   |
| Reference  | 027.38 |
|            |        |

| Holds      | 5      |
|------------|--------|
| Size       | S      |
| Difficulty | Easy   |
| Reference  | 027.41 |
|            |        |