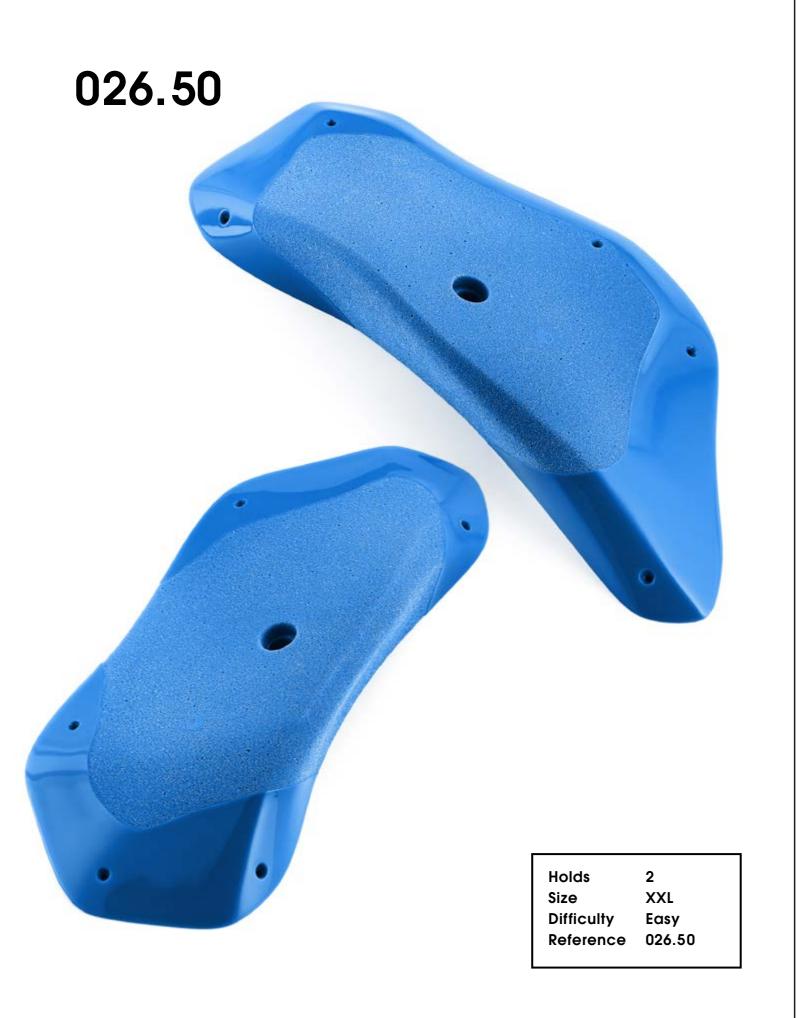

| Holds      | 1      |
|------------|--------|
| Size       | XXXL   |
| Difficulty | Easy   |
| Reference  | 026.49 |
|            |        |

Holds Size Difficulty Reference

6 M Moderate 026.59