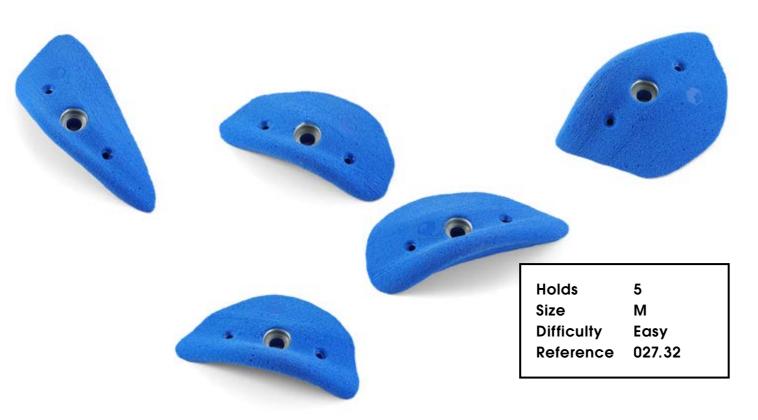

027.20

Reference

Holds Size Difficulty Reference

5 S Moderate 027.20

| 027.21 |                                                              |
|--------|--------------------------------------------------------------|
|        |                                                              |
|        | Holds 5<br>Size S<br>Difficulty Moderate<br>Reference 027.21 |
| 027.22 |                                                              |
|        |                                                              |
|        | Holds 5<br>Size S<br>Difficulty Hard<br>Reference 027.22     |
| Holds  | 45                                                           |

**Electric Flavor** 

| Holds      | 5      |
|------------|--------|
| Size       | S      |
| Difficulty | Hard   |
| Reference  | 027.23 |
|            |        |

027.25

**Electric Flavor** 

| Holds      | 3 |
|------------|---|
| Size       | Х |
| Difficulty | Ε |
| Reference  | 0 |
|            |   |

| Holds      | 5      |
|------------|--------|
| Size       | XL     |
| Difficulty | Easy   |
| Reference  | 027.27 |
|            |        |

| Holds      | 5    |
|------------|------|
| Size       | L    |
| Difficulty | Easy |
| Reference  | 027. |
|            |      |

027.33

027.34

6

| Holds      |
|------------|
| Size       |
| Difficulty |
| Reference  |
|            |

5 Μ Moderate 027.33

Holds Size Difficulty Reference 027.34

5 Μ Moderate

|        | Holds 5<br>Size L<br>Difficulty Easy<br>Reference 027.35 |
|--------|----------------------------------------------------------|
| 027.36 |                                                          |
|        |                                                          |
| Holds  | Holds 5<br>Size M<br>Difficulty Easy<br>Reference 027.36 |