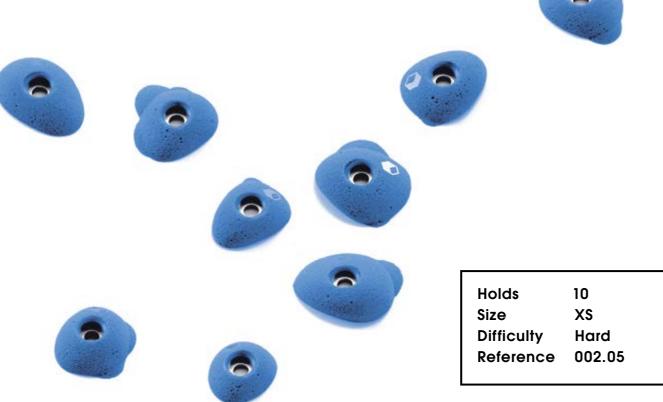

# Bigfoot

CM 10 20

002.05

002.06

| Holds      | 10     |
|------------|--------|
| Size       | XS     |
| Difficulty | Hard   |
| Reference  | 002.06 |
|            |        |