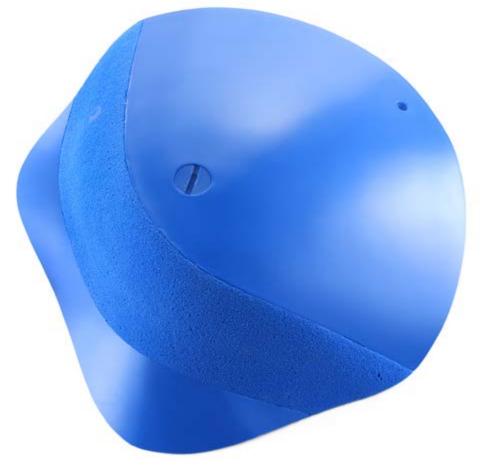

# Damage Control

CM 10 20

026.01

| Hold       | 1      |  |
|------------|--------|--|
| Size       | XXXL   |  |
| Difficulty | Easy   |  |
| Reference  | 026.01 |  |

| 1      |
|--------|
| VVI    |
| XXL    |
| Hard   |
| 026.02 |
| 020.02 |
|        |