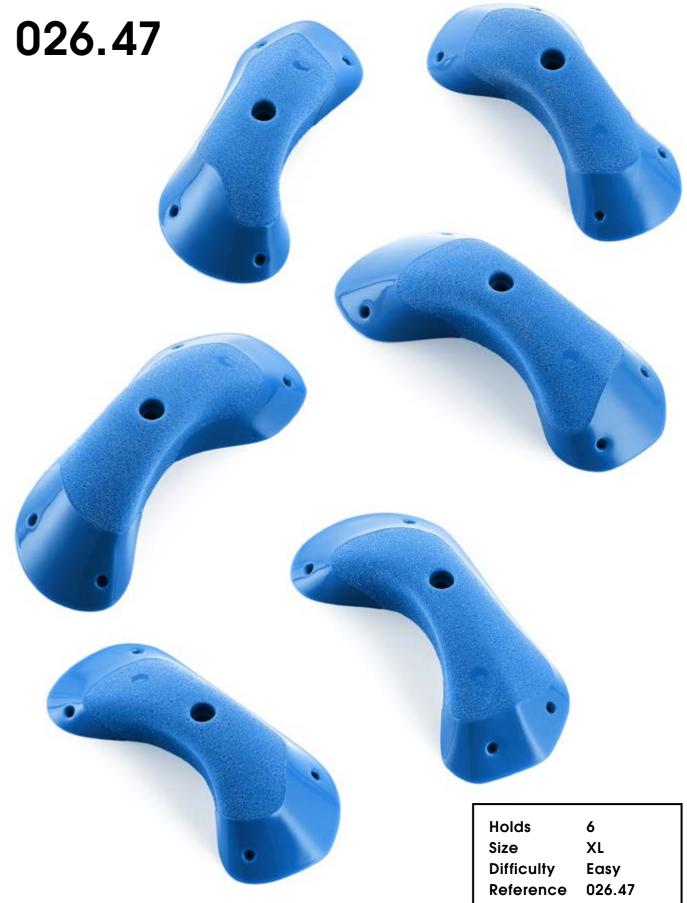

| Holds      |  |
|------------|--|
| Size       |  |
| Difficulty |  |
| Reference  |  |

| 6      |
|--------|
| XL     |
| Easy   |
| 026.47 |

| 026.48 |                                          |                              |  |
|--------|------------------------------------------|------------------------------|--|
|        |                                          |                              |  |
|        | •                                        |                              |  |
|        | •                                        |                              |  |
|        | Holds<br>Size<br>Difficulty<br>Reference | 6<br>L<br>Moderate<br>026.48 |  |