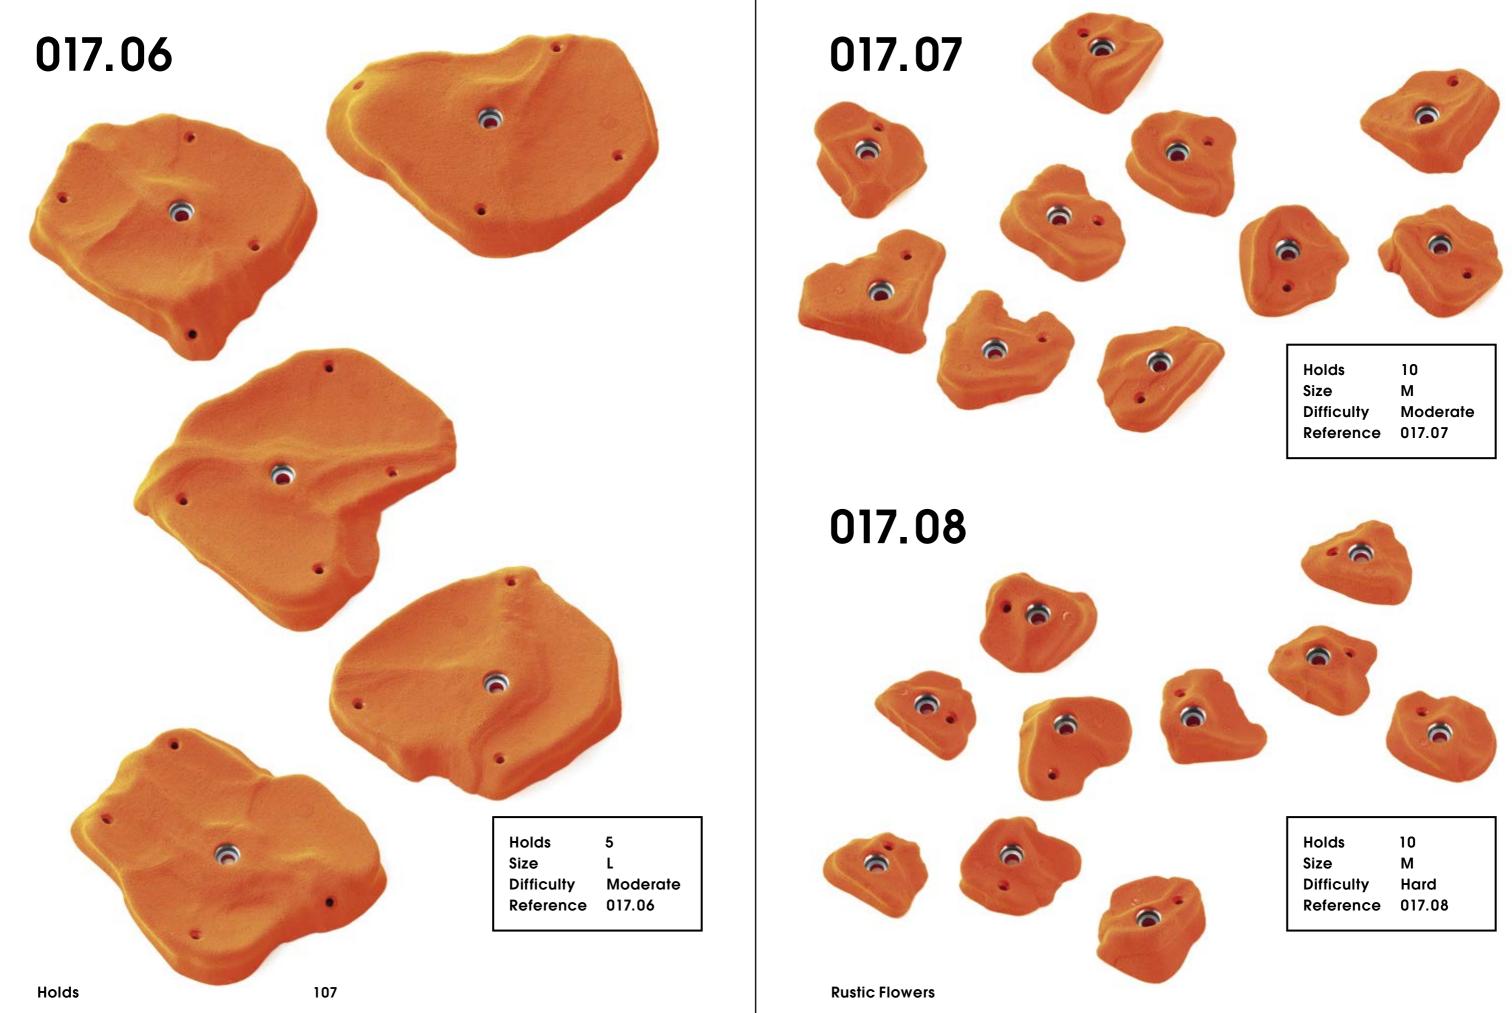

# Rustic Flowers

CM 10 20

#### 017.01

| Hold       | 1      |
|------------|--------|
| Size       | XXL    |
| Difficulty | Easy   |
| Reference  | 017.01 |
|            |        |

#### 017.02

017.03

**Rustic Flowers** 

Holds

| Hold       | 1      |
|------------|--------|
| Size       | XXL    |
| Difficulty | Easy   |
| Reference  | 017.02 |
|            |        |

| Hold       | 1      |
|------------|--------|
| Size       | XL     |
| Difficulty | Easy   |
| Reference  | 017.03 |
|            |        |

| Holds      | 5      |
|------------|--------|
| Size       | L      |
| Difficulty | Easy   |
| Reference  | 017.05 |
|            |        |

| Holds      | 10     |
|------------|--------|
| Size       | М      |
| Difficulty | Hard   |
| Reference  | 017.08 |
|            |        |

Holds

**Rustic Flowers** 

| Holds      | 10     |
|------------|--------|
| Size       | XS     |
| Difficulty | Hard   |
| Reference  | 017.11 |
|            | Hard   |