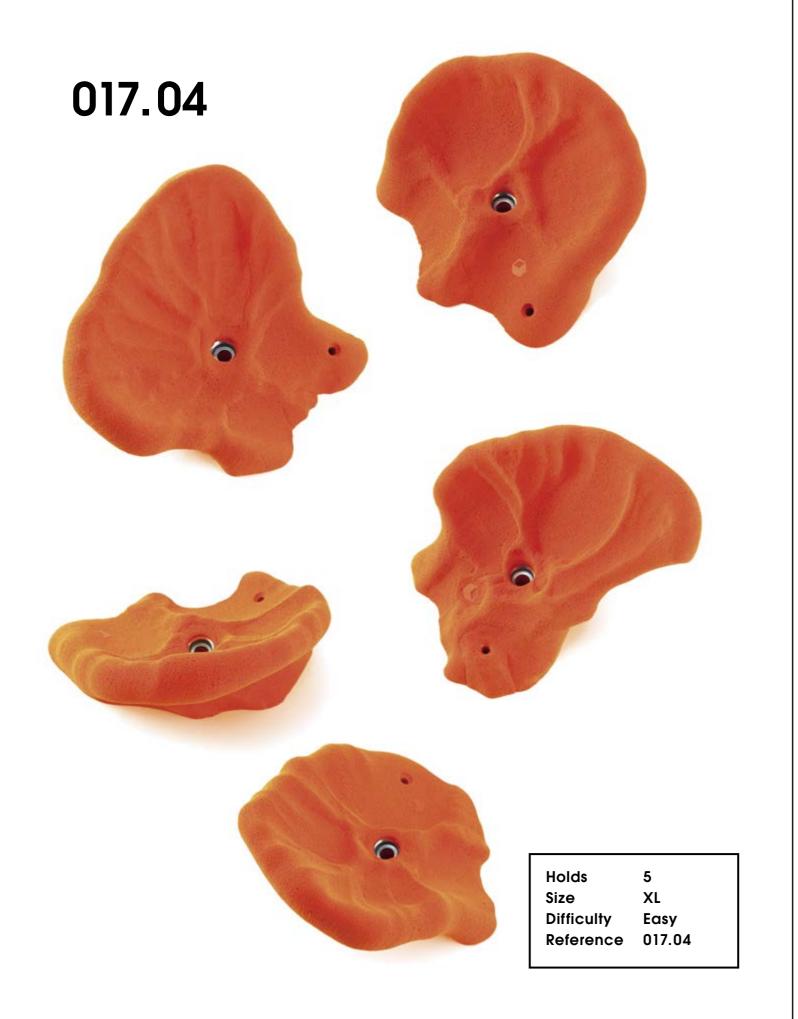

# Rustic Flowers

CM 10 20

| Holds      | 5      |
|------------|--------|
| Size       | L      |
| Difficulty | Easy   |
| Reference  | 017.05 |
|            |        |

| Holds      | 10     |
|------------|--------|
| Size       | М      |
| Difficulty | Hard   |
| Reference  | 017.08 |
|            |        |