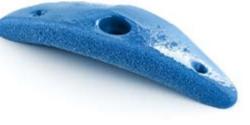

### Lucha Libre

#### CM 10 20

| Hold       | 1        |
|------------|----------|
| Size       | XXXL     |
| Difficulty | Moderate |
| Reference  | 029.01   |
|            |          |

| Hold       | 1      |
|------------|--------|
| Size       | XXXL   |
| Difficulty | Hard   |
| Reference  | 029.03 |
|            |        |