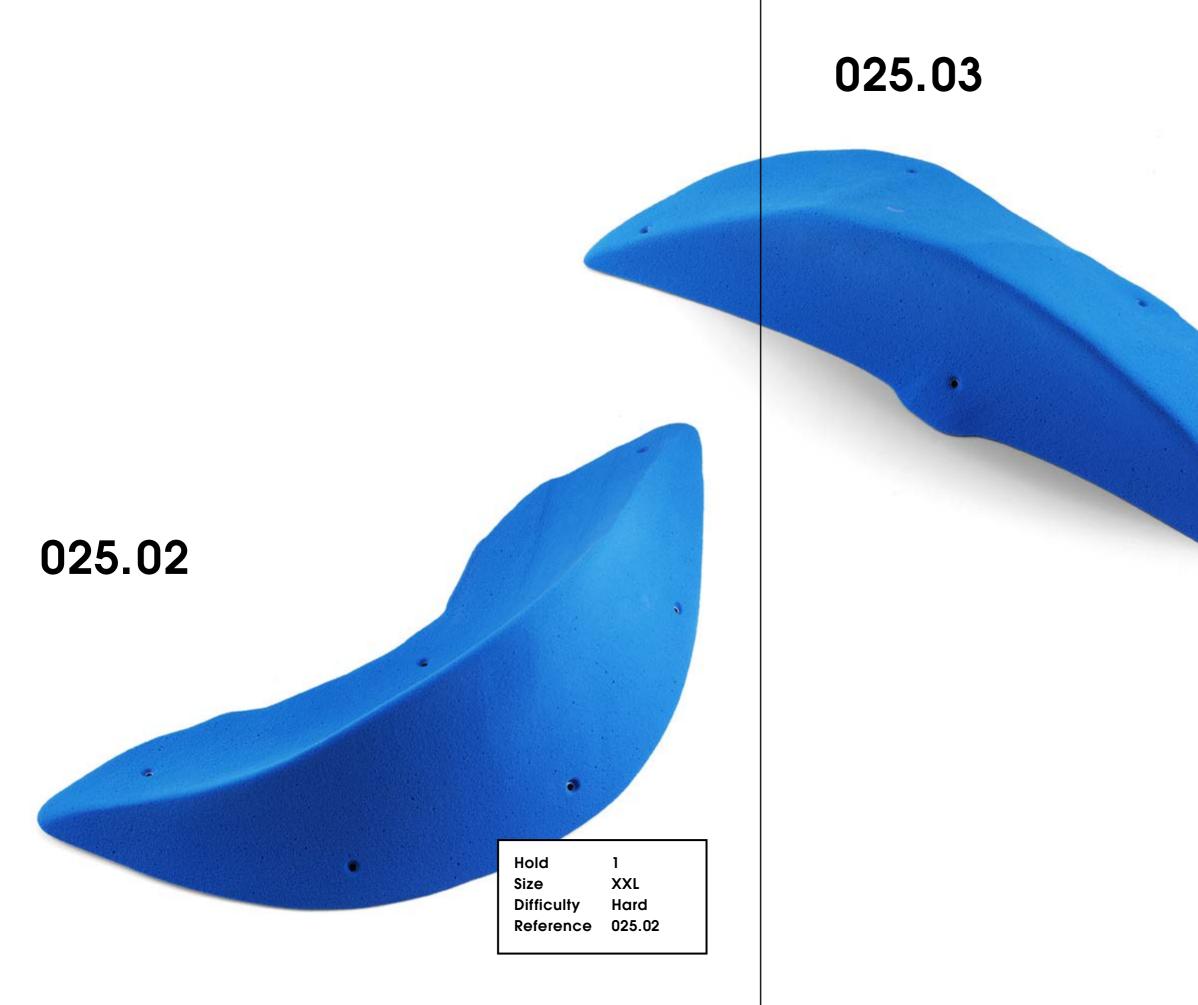

#### CM 10 20

025.01

78

Hold Size Difficulty Reference 025.01

1 XXXL Moderate

1 XXL Moderate 025.03

| Holds      | 5      |
|------------|--------|
| Size       | L      |
| Difficulty | Hard   |
| Reference  | 025.09 |