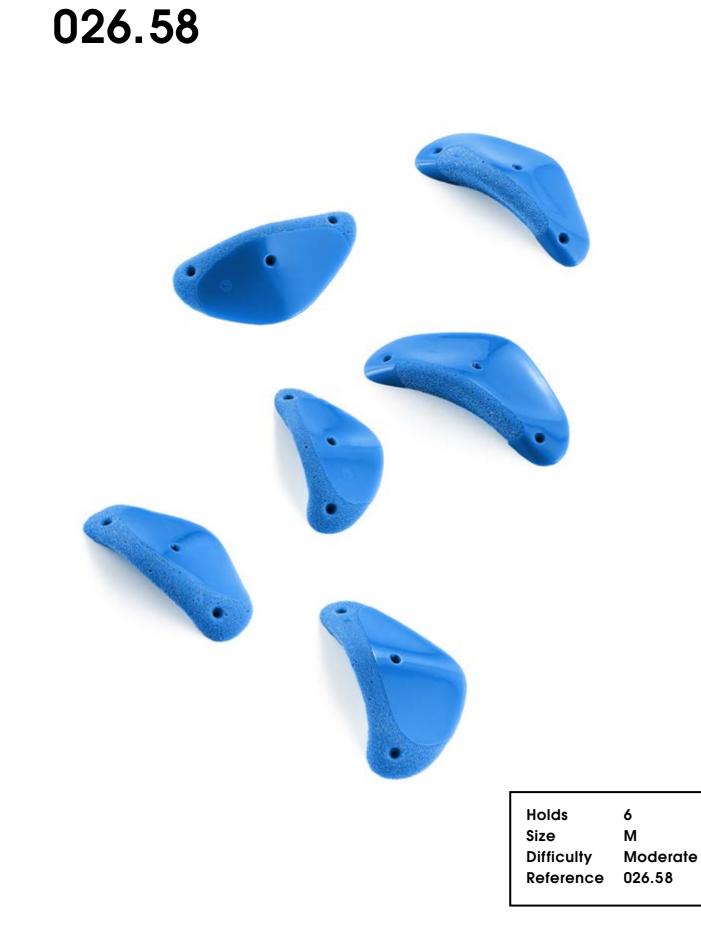

| Holds      | 1      |
|------------|--------|
| Size       | XXXL   |
| Difficulty | Easy   |
| Reference  | 026.49 |
|            |        |

Holds Size Difficulty Reference

6 M Moderate 026.59