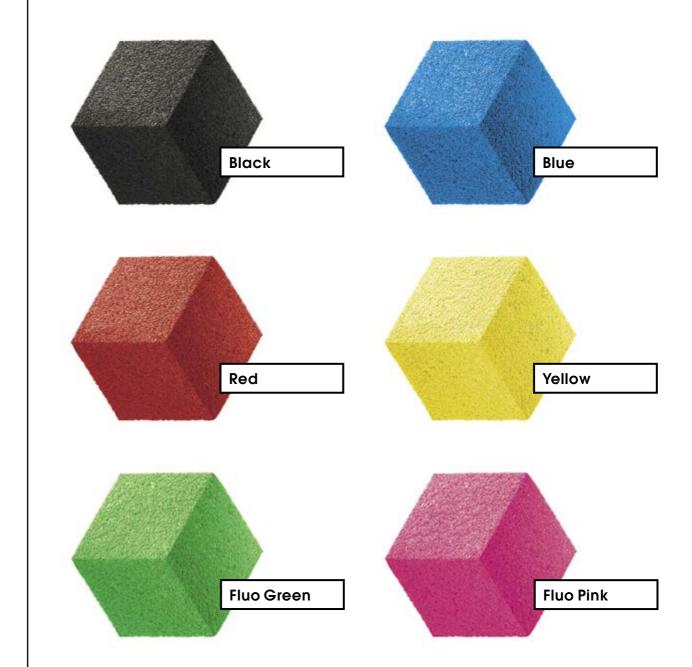

for the bolthole. Laurent Laporte devised this system exclusively for Cheeta holds and Flatholds to avoid the use of the bolthole for fingers thus optimising the use of the designed grip. It screws into large threads on the inside of the bolthole and can easily be tightened by hand or with a coin. Additional caps in packs of 15 are available in all the colours in our catalogue.

#### Volumes

Plugs

Flathold volumes are made of a mix of polyester resin and fiberglass that is then covered with quartz sand to get a fine texture with good friction. This process allows for very thin, light and strong shapes. The volumes are attached with standard wood screws, but we recommend using flatheads to preserve the flange. The volumes are available in four different colors.



### **Volumes colors**





## Contact

#### Flathold Sàrl

Rue de Soleure 25 CH - 2740 Moutier info@flathold.com flathold.com 0041 78 811 00 15

### Impressum

#### **Pictures**

Antal Thoma (Studio) antalthoma.ch Jonas Chapuis (Workshop) brionebouldering.com

#### Text

Josette Seydoux Joseph Barnes (Translation)

#### Graphic design

Vincent Delachaux Jérôme Konrad structo.ch

flathold.com