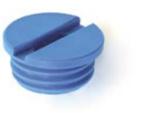

Certain of our larger holds have a screw-in cap for the bolthole. Laurent Laporte devised this system exclusively for Cheeta holds and Flatholds to avoid the use of the bolthole for fingers thus optimising the use of the designed grip. It screws into large threads on the inside of the bolthole and can easily be tightened by hand or with a coin. Additional caps in packs of 15 are available in all the colours in our catalogue.