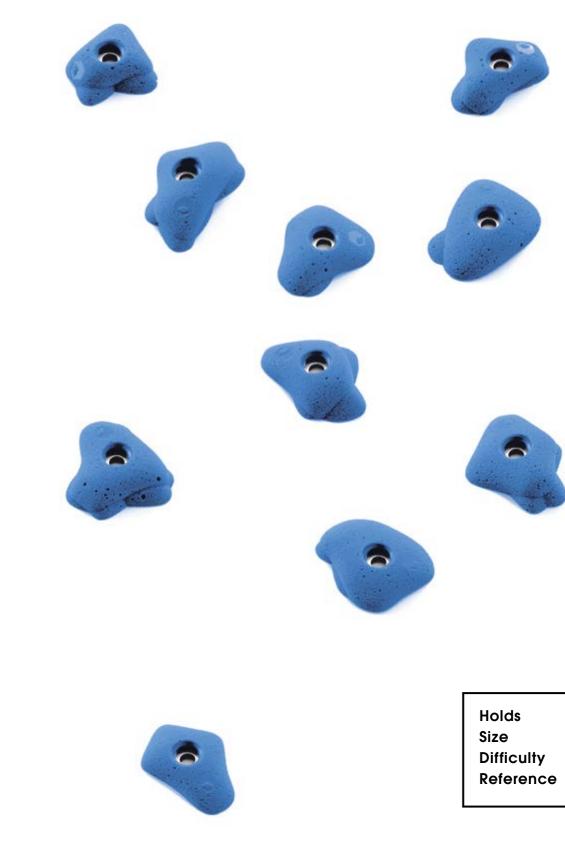

# Vicher

-

CM 10 20

۲

009.01

4

Hold 1 Size XL Difficulty Moderate Reference 009.01

.