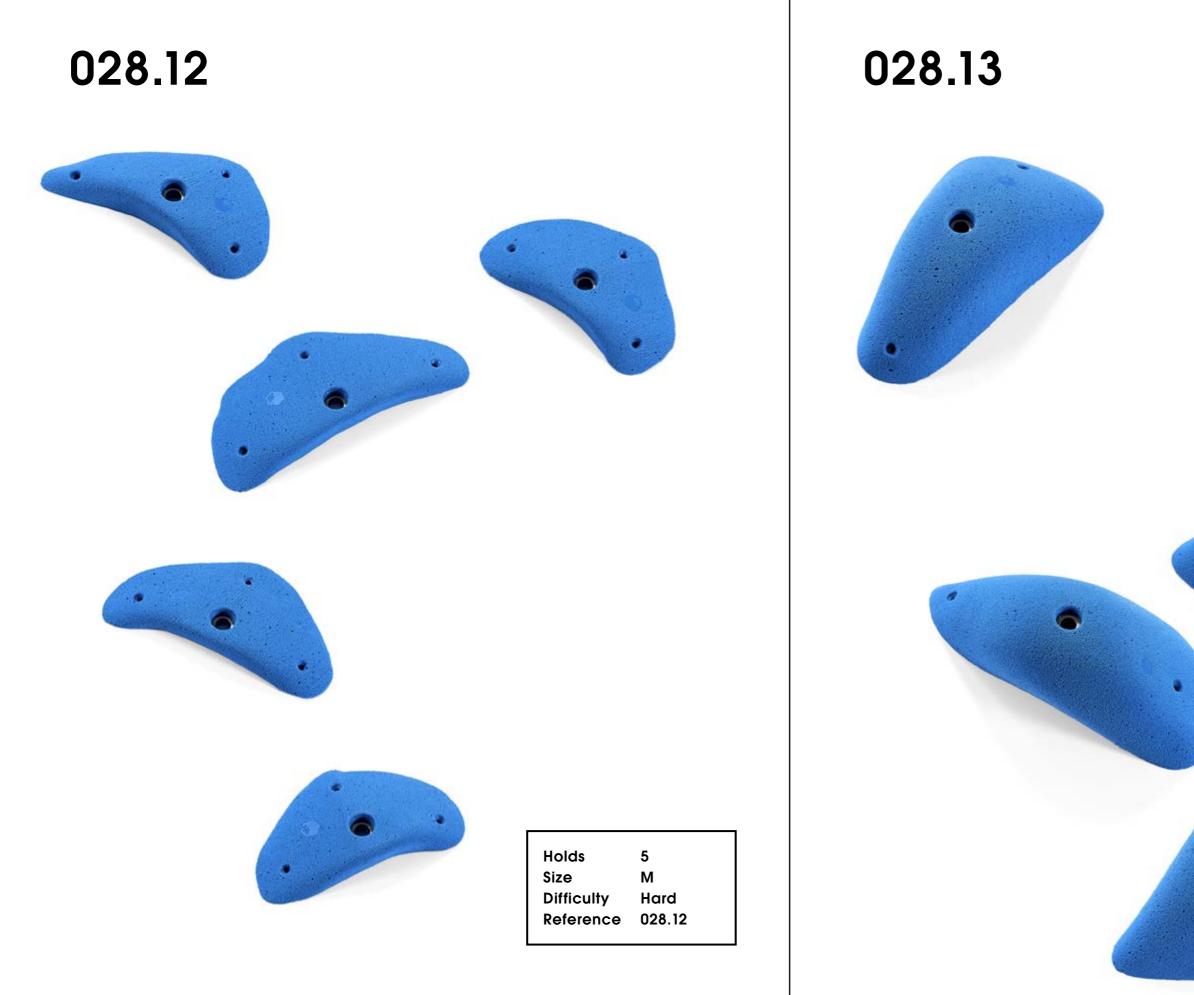

Creature of Comfort

| 5  |
|----|
| Λ  |
| ł  |
| )2 |
|    |

| 5      |  |
|--------|--|
| М      |  |
| Hard   |  |
| 028.11 |  |

Holds Size Difficulty Reference 028.13

5 XL Moderate

| Holds      | 5      |
|------------|--------|
| Size       | М      |
| Difficulty | Hard   |
| Reference  | 028.18 |
|            |        |