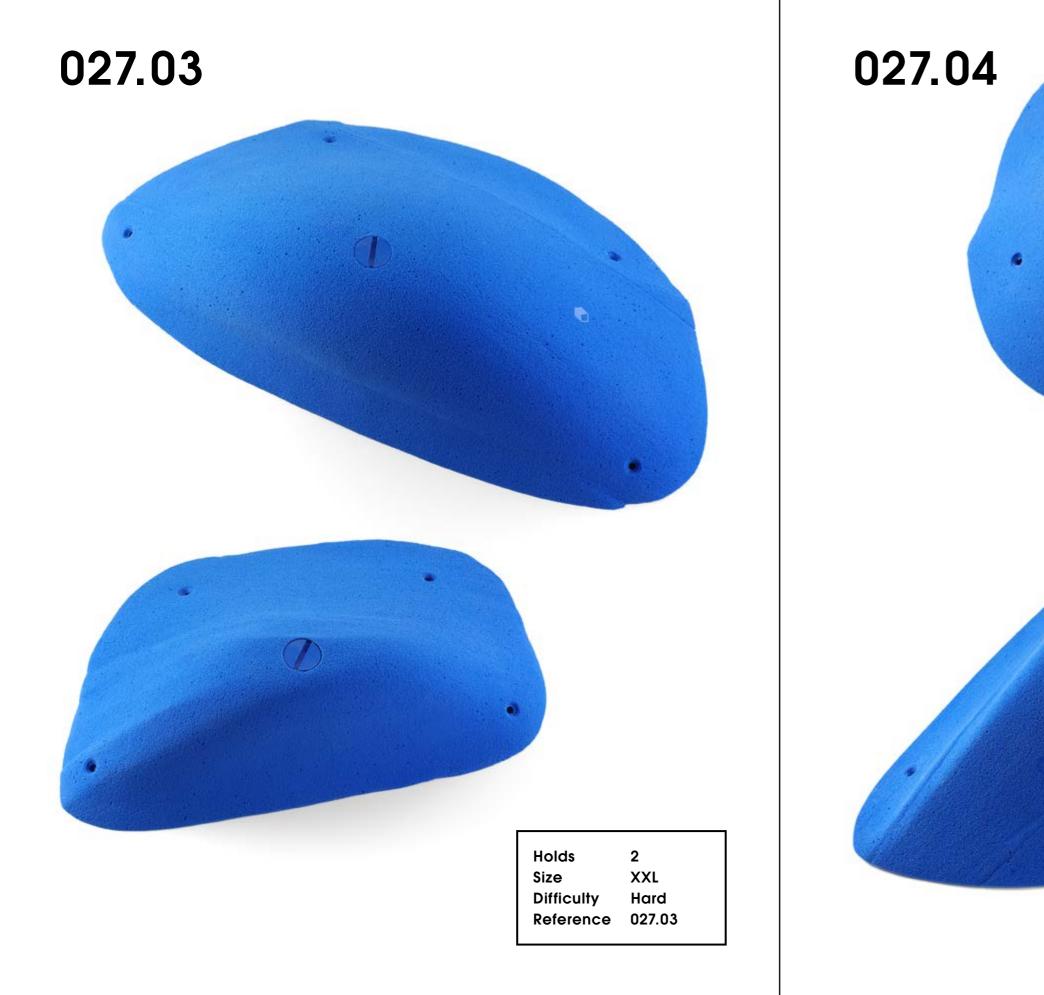

| Holds      | 2      |
|------------|--------|
| Size       | XXL    |
| Difficulty | Hard   |
| Reference  | 027.04 |

**Electric Flavor** 

| Holds      | 5      |
|------------|--------|
| Size       | L      |
| Difficulty | Hard   |
| Reference  | 027.06 |
|            |        |