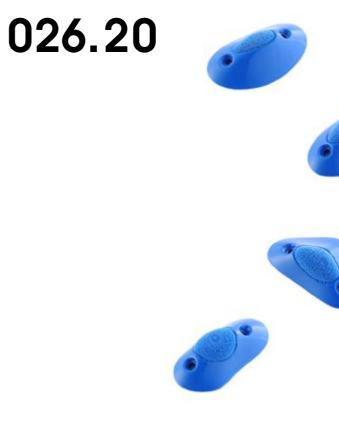

| Holds      | 5      |
|------------|--------|
| Size       | S      |
| Difficulty | Hard   |
| Reference  | 026.18 |
|            |        |

026.19

026.21

Damage Control

| 5      |
|--------|
| XS     |
| Hard   |
| 026.20 |
|        |