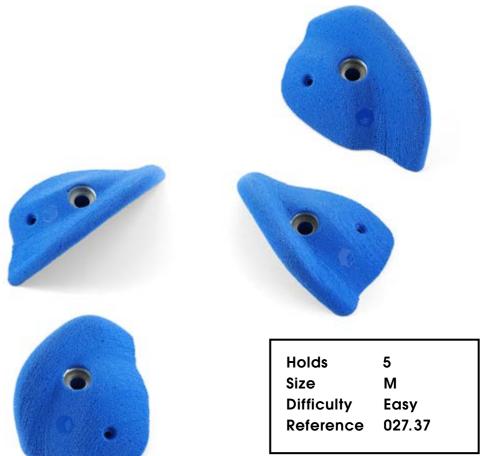

027.38

**Electric Flavor** 

| Holds      | 5      |
|------------|--------|
| Size       | Μ      |
| Difficulty | Easy   |
| Reference  | 027.38 |
|            |        |

| Holds      | 5      |
|------------|--------|
| Size       | S      |
| Difficulty | Easy   |
| Reference  | 027.41 |
|            |        |