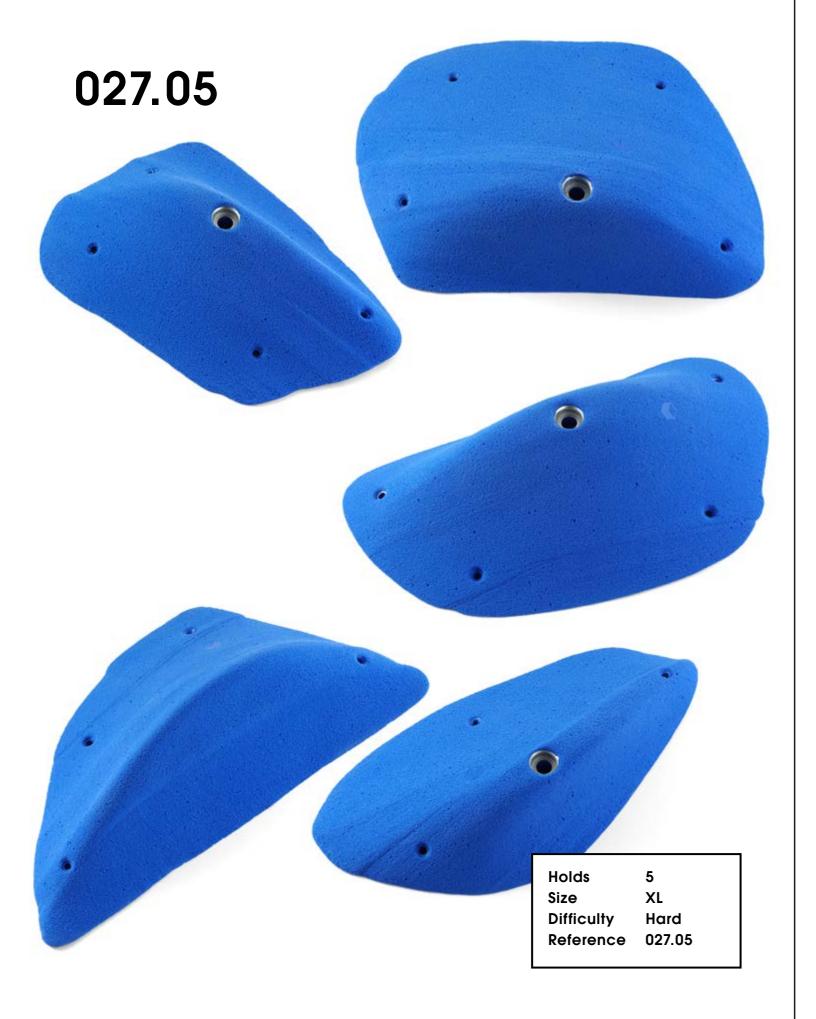

| Holds      | 2      |
|------------|--------|
| Size       | XXL    |
| Difficulty | Hard   |
| Reference  | 027.04 |

**Electric Flavor** 

| Holds      | 5      |
|------------|--------|
| Size       | L      |
| Difficulty | Hard   |
| Reference  | 027.06 |
|            |        |