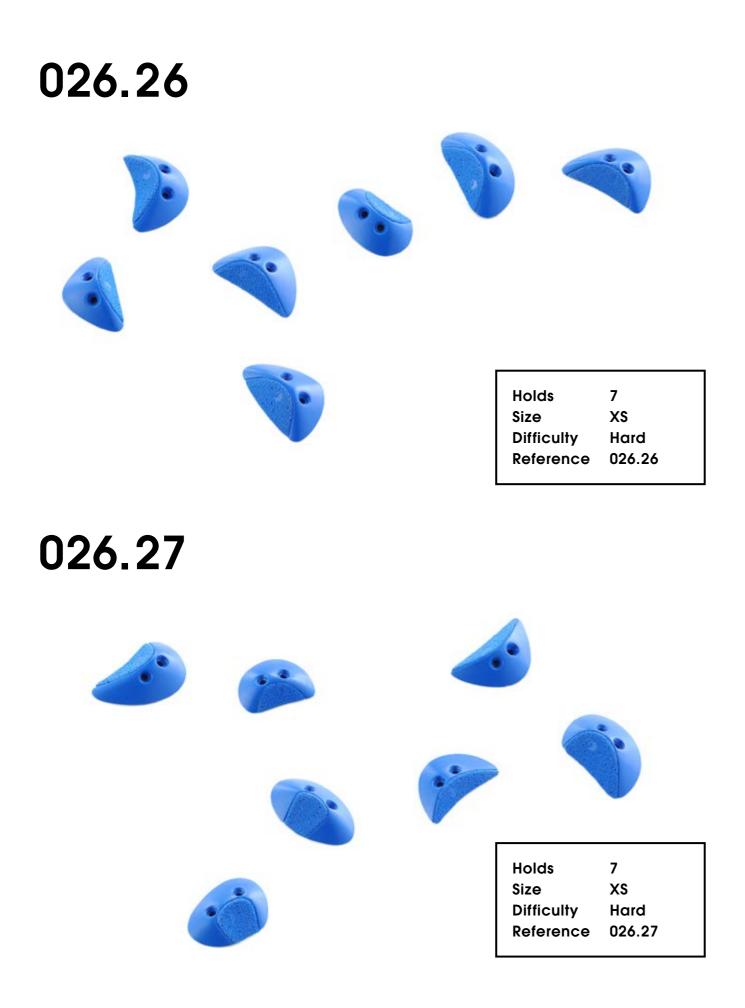

| Holds      | 7      |
|------------|--------|
|            | ,      |
| Size       | XS     |
| Difficulty | Hard   |
| Reference  | 026.21 |
|            |        |

| 026.22 |                                                           |
|--------|-----------------------------------------------------------|
|        |                                                           |
|        | Holds 7<br>Size XS<br>Difficulty Hard<br>Reference 026.22 |
| 026.23 |                                                           |
|        | •                                                         |
|        | Holds 5<br>Size XS<br>Difficulty Hard<br>Reference 026.23 |
|        |                                                           |

026.25

7 XS Hard 026.24

| Holds      | 7   |
|------------|-----|
| Size       | XS  |
| Difficulty | Hai |
| Reference  | 026 |
|            |     |

Holds Size Difficulty Reference 1 XXXL Moderate 026.29