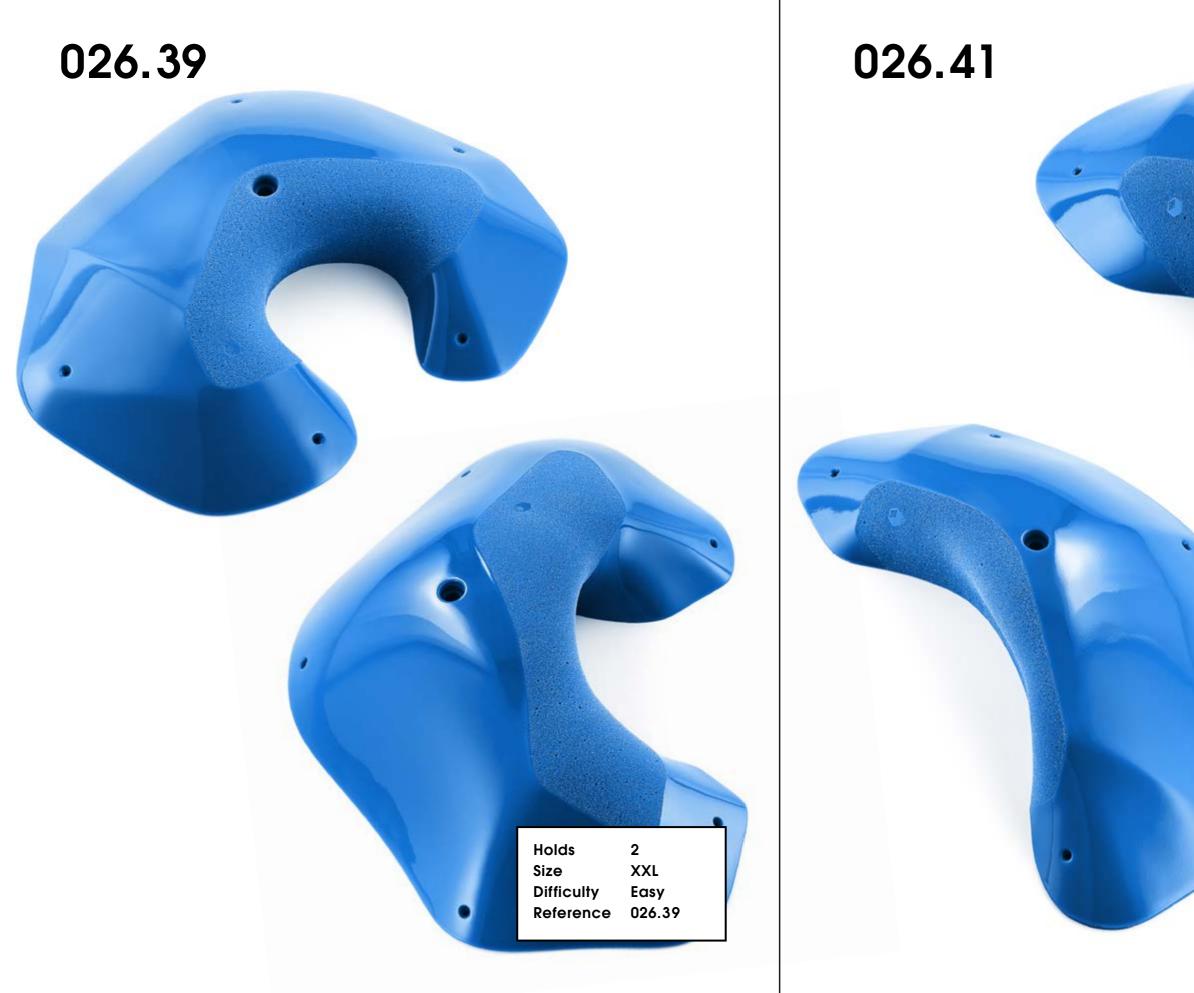

026.37

| 2  |
|----|
| Χ  |
| E  |
| 02 |
|    |

2 XXL Easy 026.37

Moderate 026.38

Damage Control

Holds Size Difficulty Reference

2 XXL Moderate 026.41

Holds