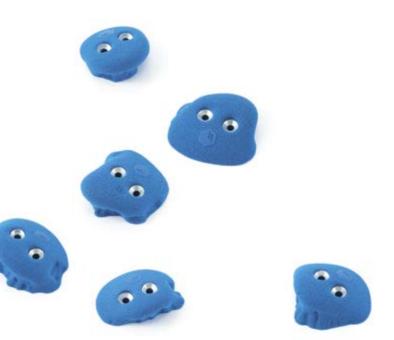

s      | 10     |
|------------|--------|
| Size       | XS     |
| Difficulty | Hard   |
| Reference  | 017.11 |
|            | Hard   |



# **Naggot**

CM 10 20

014.01



| Hold       | 1      |
|------------|--------|
| Size       | XL     |
| Difficulty | Easy   |
| Reference  | 014.01 |
|            |        |

014.02



Reference

014.02

014.03



Maggot

# Cailoux

CM 10 20

012.01



| Hold       | 1      |
|------------|--------|
| Size       | XL     |
| JIZE       | ΛL     |
| Difficulty | Easy   |
| Reference  | 012.01 |
|            | •••    |
|            |        |

012.02



Cailloux





| Holds      | 5      |
|------------|--------|
| Size       | XL     |
| Difficulty | Easy   |
| Reference  | 012.02 |
|            |        |



Cailloux











010.06





Frog



Holds Size Difficulty Reference

10 XS Hard 010.06

# Vicher

-

CM 10 20

۲

009.01

4

Hold 1 Size XL Difficulty Moderate Reference 009.01

.

# Bigfoot

CM 10 20

002.05



002.06





| Holds      | 10     |
|------------|--------|
| Size       | XS     |
| Difficulty | Hard   |
| Reference  | 002.06 |
|            |        |



# Jolly Jumper

V.08.01

L

CM 10 20 V.08.02 L Volumes 18 Volumes 18 Volumes Jale Jolly Jumper







# Tsunami



V.05.03 L Tsunami



V.05.05

L

## Thunderbirds

СМ 10  V.04.01





# Elliot Master

10 СМ 



Μ V.03.05





## Superstar

CM 10 20





Superstar

## Revival

### CM 10 20





Volumes

Revival

### **Technical data**



#### Material

Flathold holds are made out of polyurethane resin. Polyurethane ensures a better resistance to impacts as we