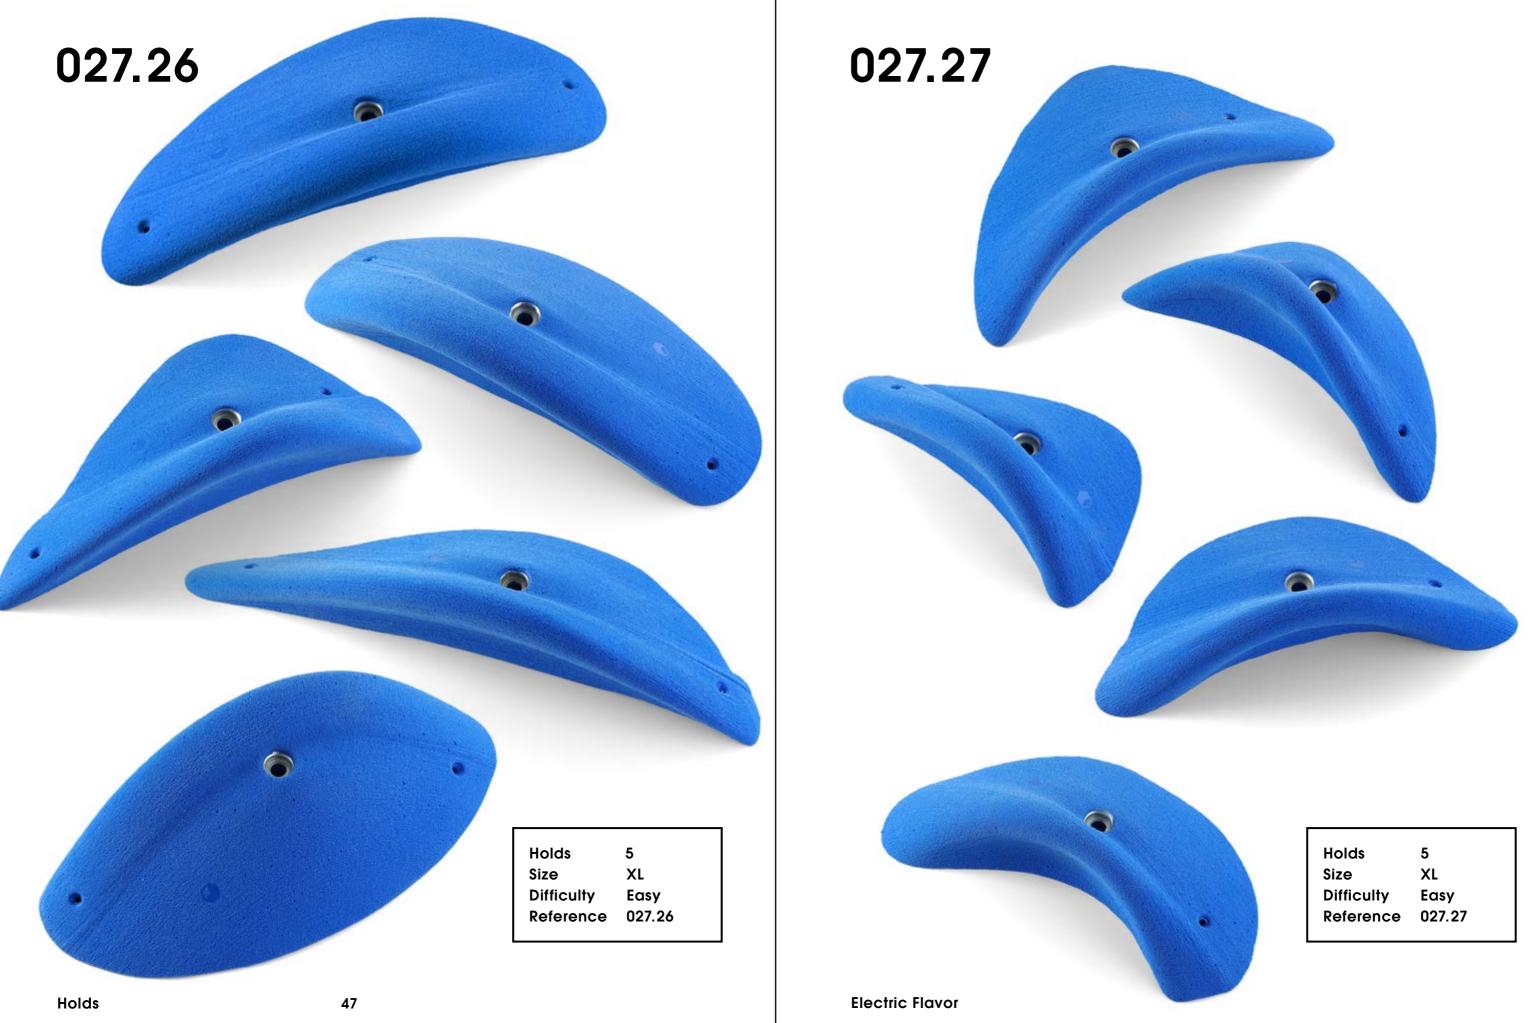

| Holds      | 5      |
|------------|--------|
| Size       | XL     |
| Difficulty | Easy   |
| Reference  | 027.27 |
|            |        |

| Holds      | 5    |
|------------|------|
| Size       | L    |
| Difficulty | Easy |
| Reference  | 027. |
|            |      |