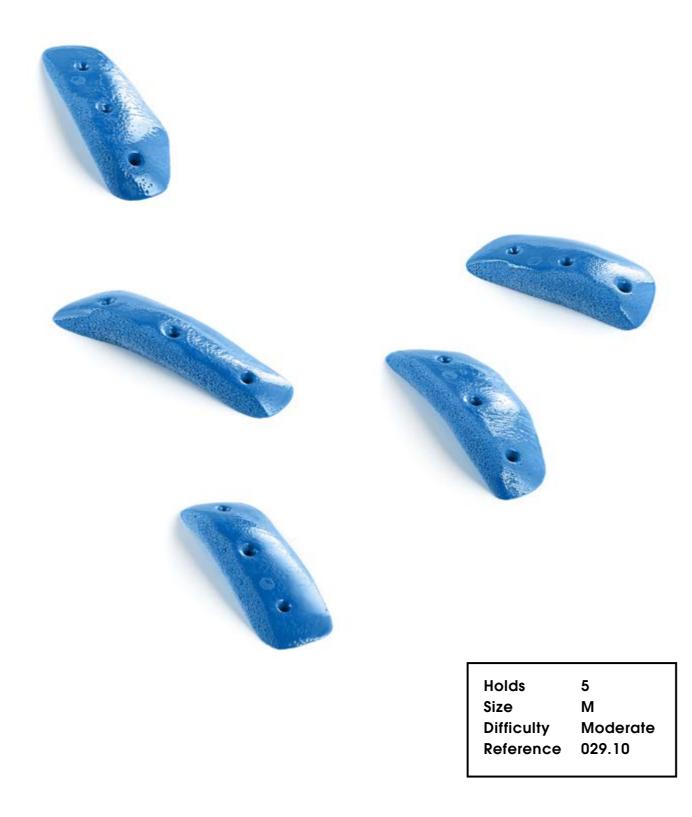

| Holds      | 5      |
|------------|--------|
| Size       | М      |
| Difficulty | Hard   |
| Reference  | 029.11 |
|            |        |

| Holds      | 5      |
|------------|--------|
| Size       | М      |
| Difficulty | Hard   |
| Reference  | 029.12 |
|            |        |