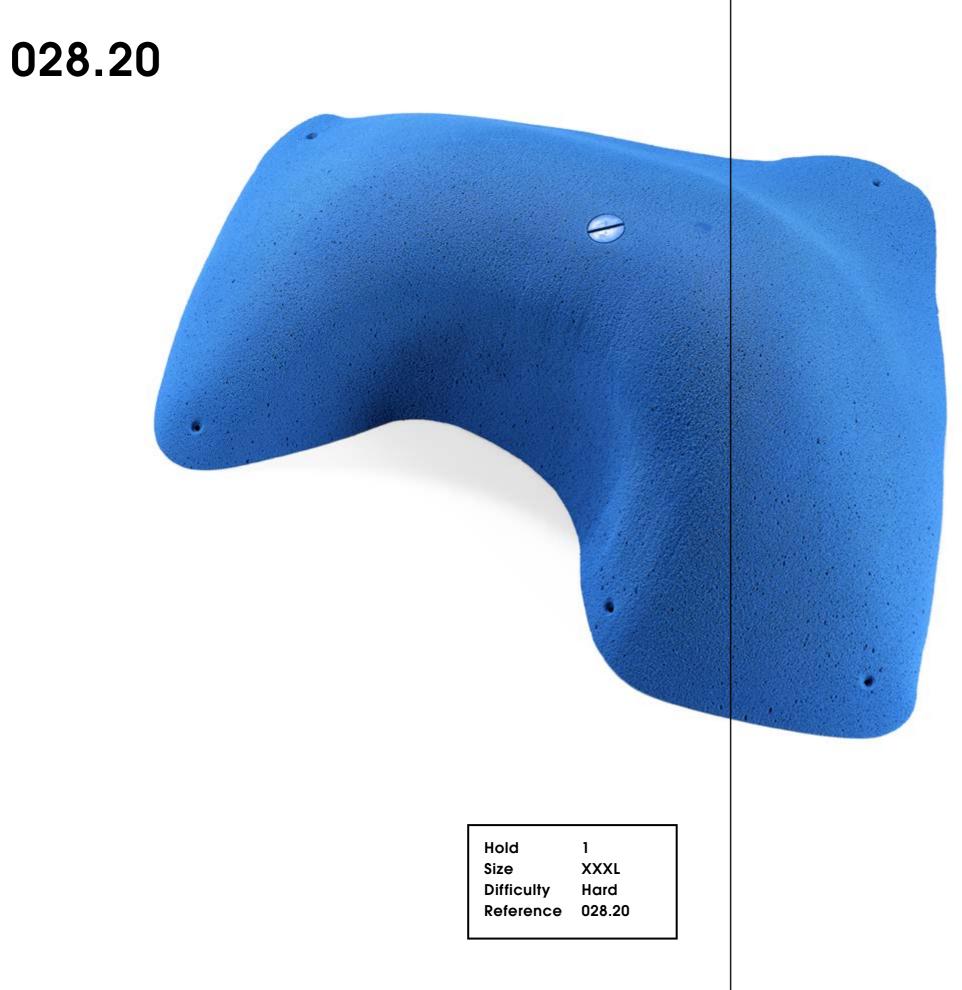

# Creature of Comfort

CM 10 20

028.01

**Creature of Comfort** 

| Hold       | 1      |
|------------|--------|
| Size       | XXXL   |
| Difficulty | Easy   |
| Reference  | 028.01 |
|            |        |