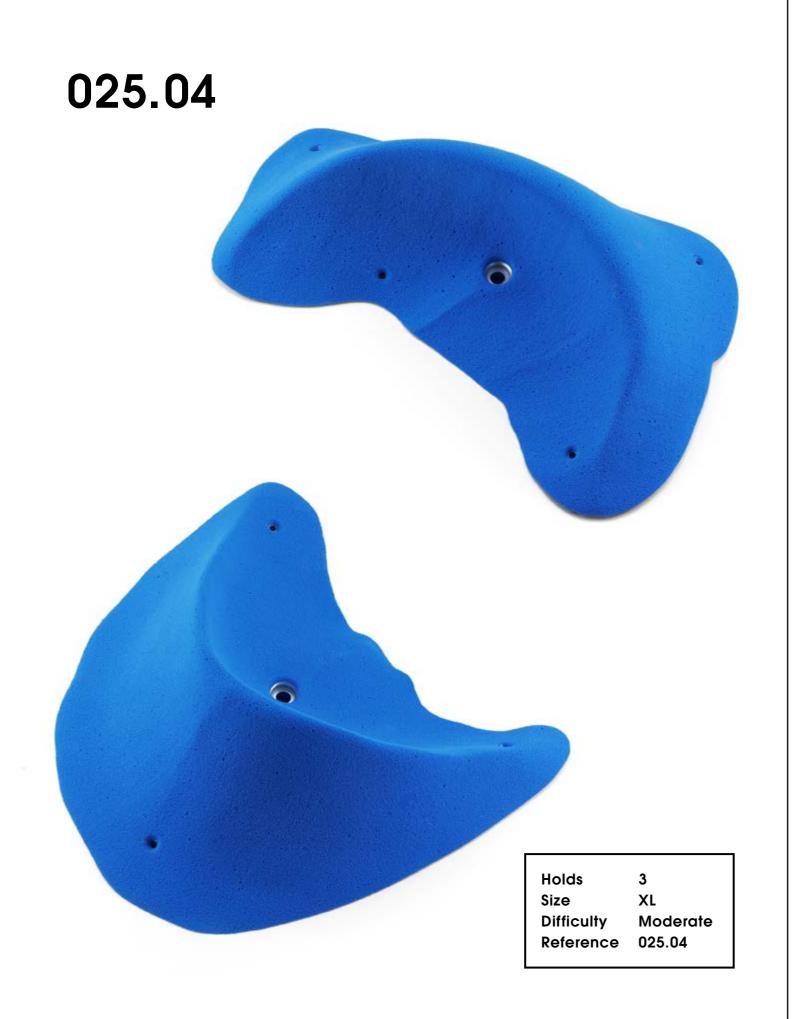

|  |
|--------|------------------------------------------|------------------------------|--|
|        |                                          |                              |  |
|        | •                                        |                              |  |
|        | •                                        |                              |  |
|        | Holds<br>Size<br>Difficulty<br>Reference | 6<br>L<br>Moderate<br>026.48 |  |



| Holds      | 1      |
|------------|--------|
| Size       | XXXL   |
| Difficulty | Easy   |
| Reference  | 026.49 |
|            |        |













Holds Size Difficulty Reference

6 M Moderate 026.59



### Tokyo 2020

#### CM 10 20

025.01

78



Hold Size Difficulty Reference 025.01

1 XXXL Moderate





1 XXL Moderate 025.03



















| Holds      | 5      |
|------------|--------|
| Size       | L      |
| Difficulty | Hard   |
| Reference  | 025.09 |









Tokyo 2020





Holds Size Difficulty Reference

5 L Moderate 025.11







| Holds      | 5      |
|------------|--------|
| Size       | М      |
| Difficulty | Hard   |
| Reference  | 025.14 |
|            |        |

| 025.15 |       |                                          |                          |
|--------|-------|------------------------------------------|--------------------------|
|        |       | Holds<br>Size<br>Difficulty<br>Reference | 5<br>M<br>Hard<br>025.15 |
| 025.16 |       |                                          |                          |
|        |       |                                          |