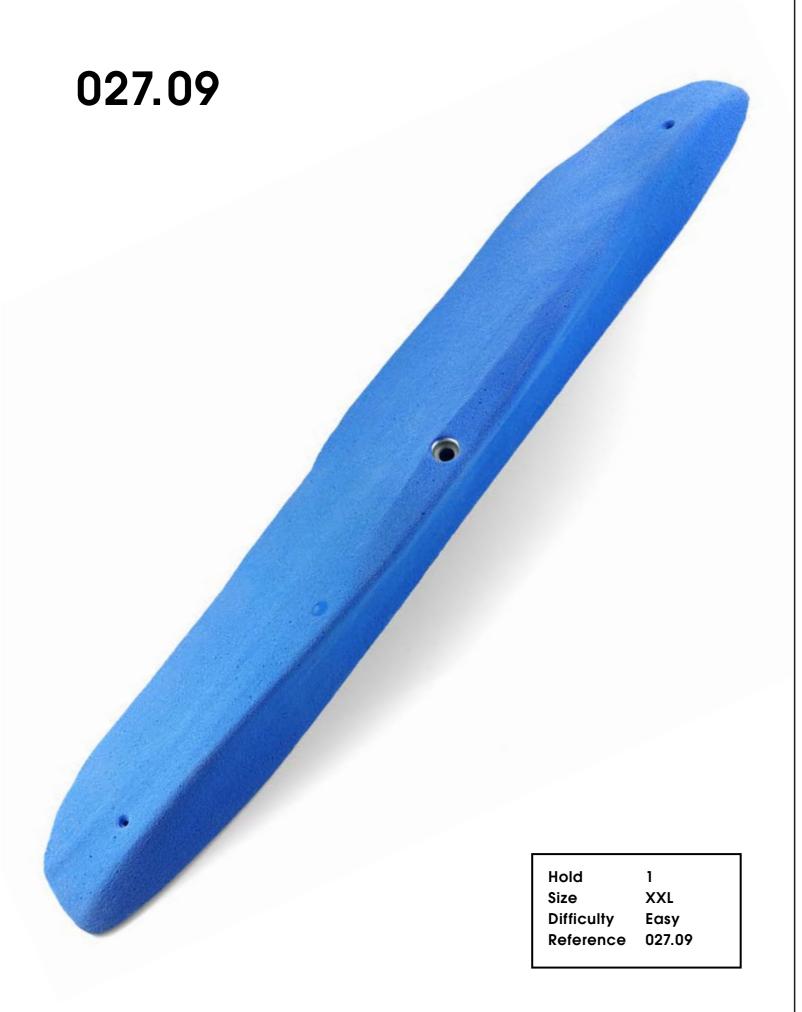

1 XL Moderate 027.10

Holds Size Difficulty Reference

5 L Moderate 027.14

**Electric Flavor** 

Holds Size Difficulty Reference 027.16

5 Μ Moderate

| 027.17 |                                              |                              |
|--------|----------------------------------------------|------------------------------|
|        | <br>Holds<br>Size<br>Difficulty<br>Reference | 5<br>M<br>Moderate<br>027.17 |
| 027.18 |                                              |                              |
|        |                                              | •                            |
| ~      | <br>Holds<br>Size<br>Difficulty<br>Reference | 5<br>M<br>Moderate<br>027.18 |
|        |                                              |                              |