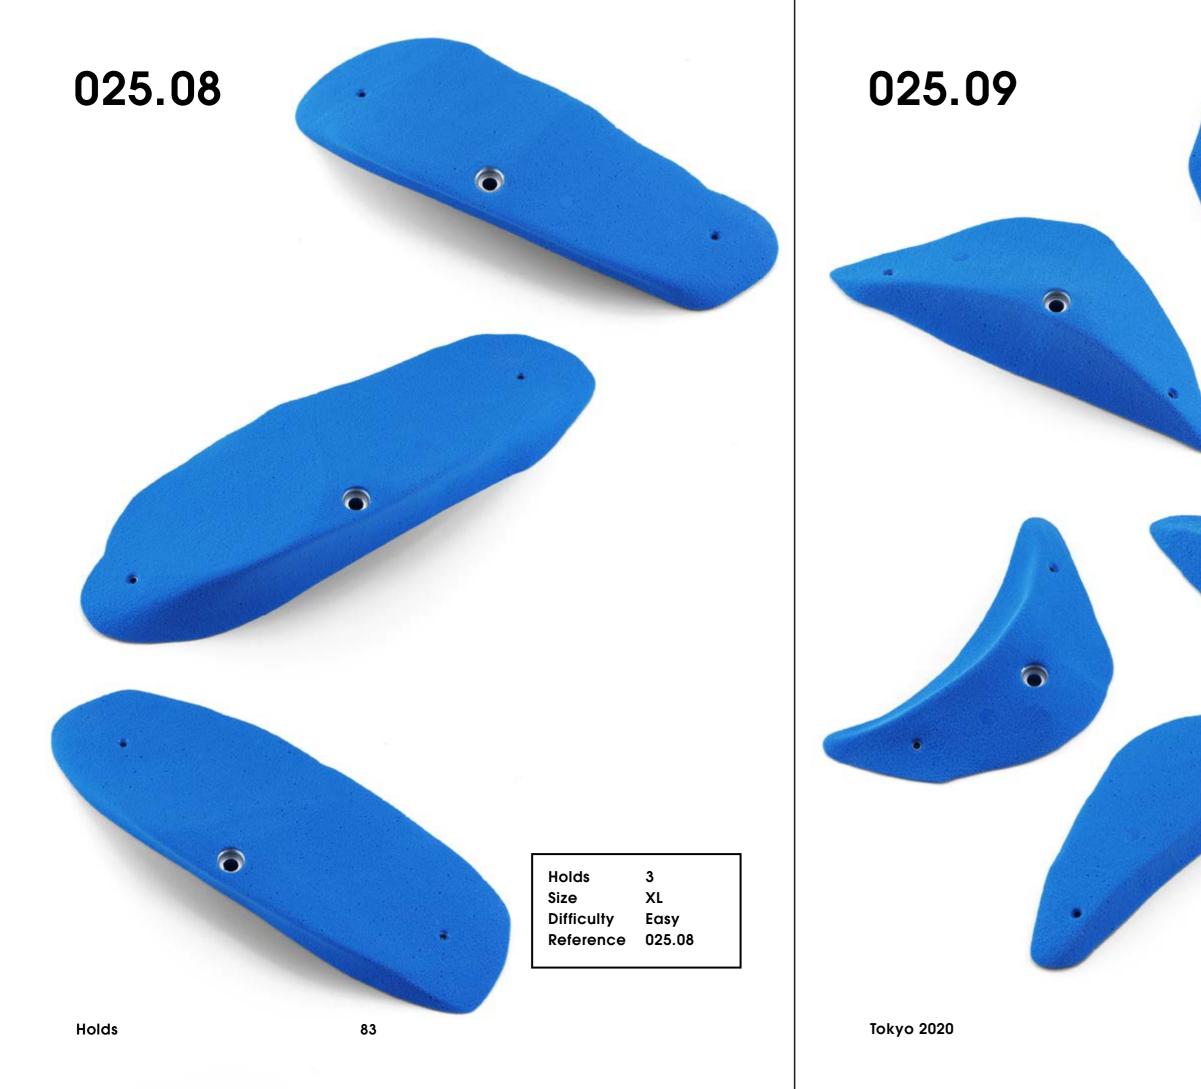

### Tokyo 2020

#### CM 10 20

025.01

78

Hold Size Difficulty Reference 025.01

1 XXXL Moderate

1 XXL Moderate 025.03

| Holds      | 5      |
|------------|--------|
| Size       | L      |
| Difficulty | Hard   |
| Reference  | 025.09 |