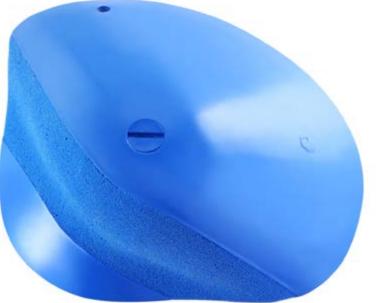

# Damage Control

CM 10 20

026.01

| Hold       | 1      |  |
|------------|--------|--|
| Size       | XXXL   |  |
| Difficulty | Easy   |  |
| Reference  | 026.01 |  |

| 1      |
|--------|
| VVI    |
| XXL    |
| Hard   |
| 026.02 |
| 020.02 |
|        |