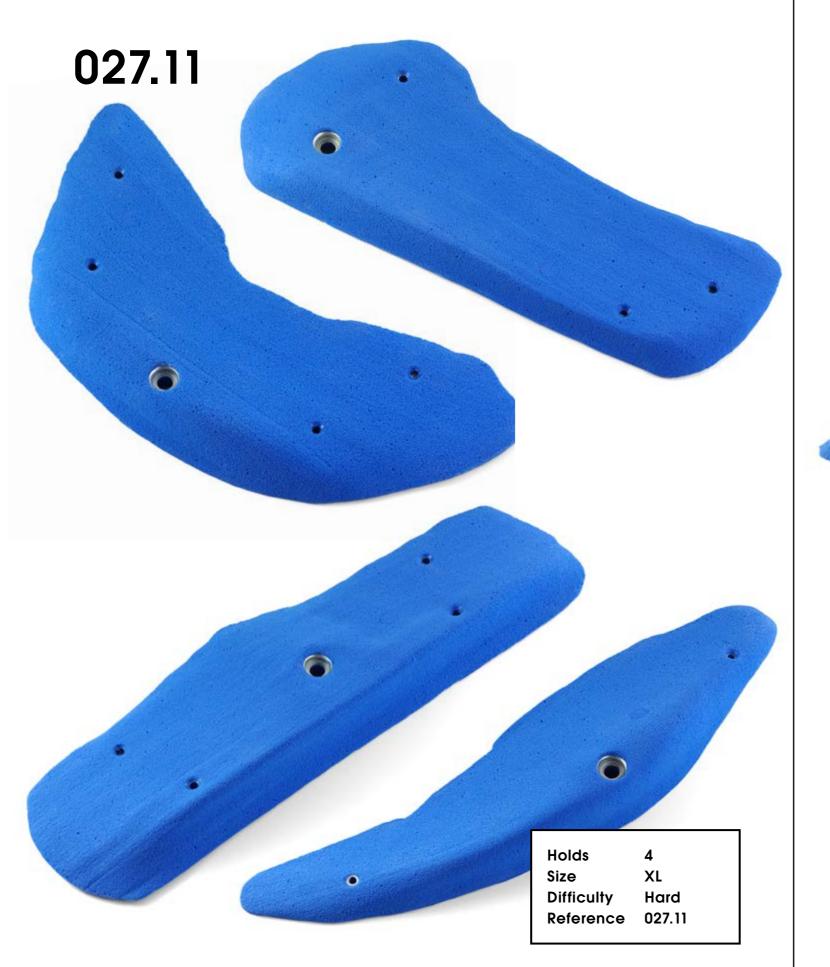

# **Electric Flavour**

CM 10 20

027.01

Hold 1 Size XXL Difficulty Hard Reference 027.01

| Hold       | 1      |
|------------|--------|
| Size       | XXL    |
| Difficulty | Hard   |
| Reference  | 027.02 |
|            |        |

| Holds      | 2      |
|------------|--------|
| Size       | XXL    |
| Difficulty | Hard   |
| Reference  | 027.04 |

**Electric Flavor** 

| Holds      | 5      |
|------------|--------|
| Size       | L      |
| Difficulty | Hard   |
| Reference  | 027.06 |
|            |        |