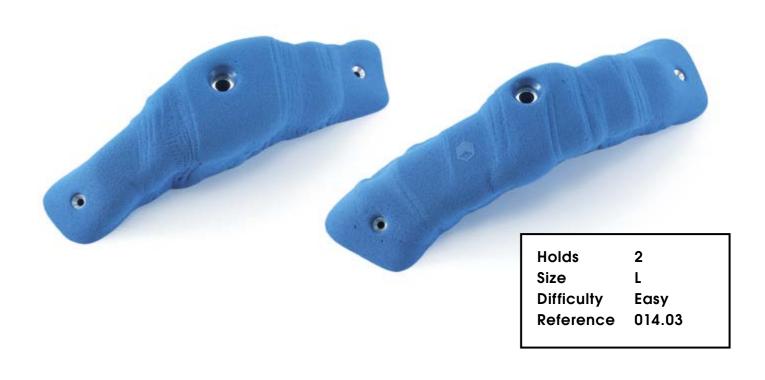

# **Naggot**

CM 10 20

014.01

| Hold       | 1      |
|------------|--------|
| Size       | XL     |
| Difficulty | Easy   |
| Reference  | 014.01 |
|            |        |

014.02

Reference

014.02

014.03