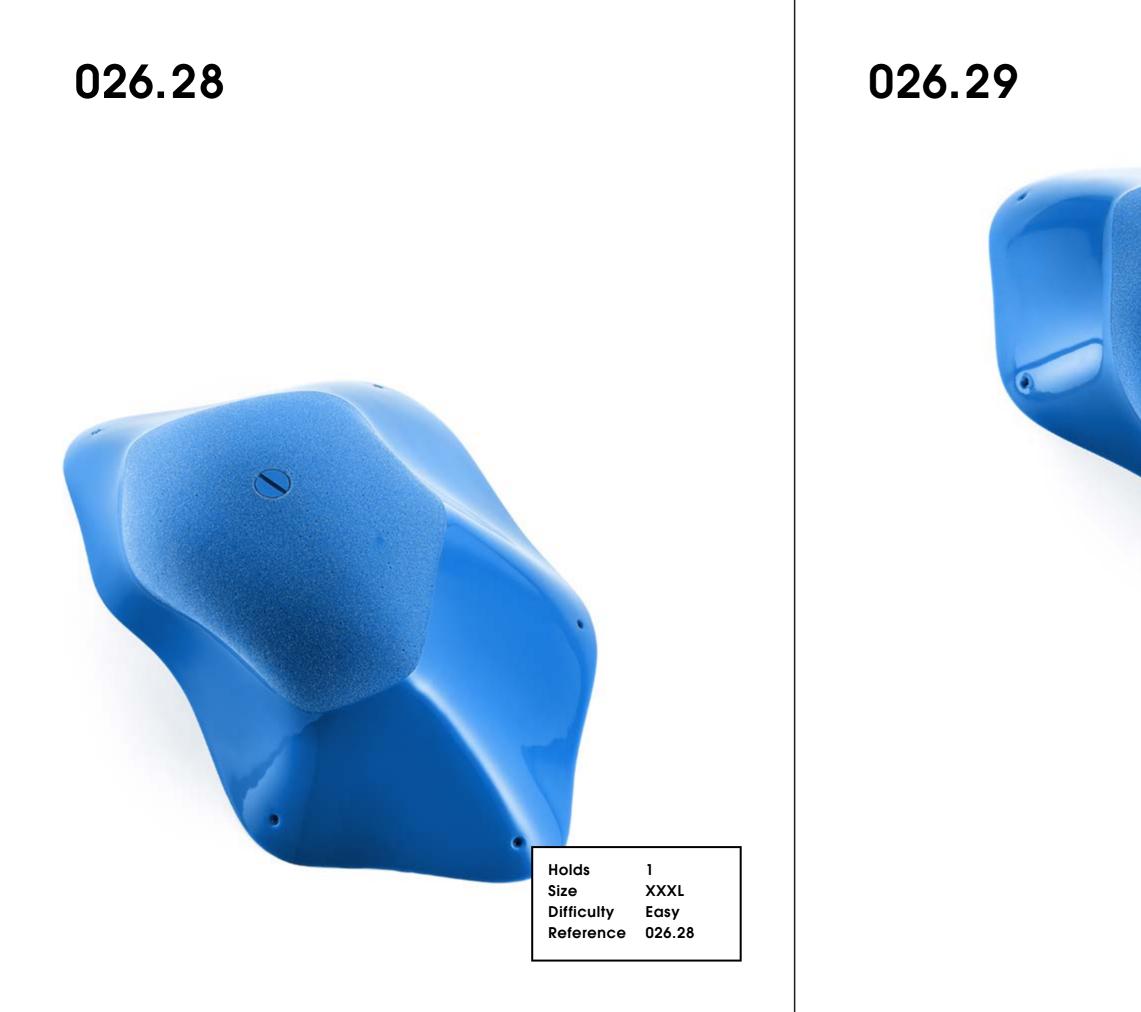

026.25

7 XS Hard 026.24

| Holds      | 7   |
|------------|-----|
| Size       | XS  |
| Difficulty | Hai |
| Reference  | 026 |
|            |     |

Holds Size Difficulty Reference 1 XXXL Moderate 026.29