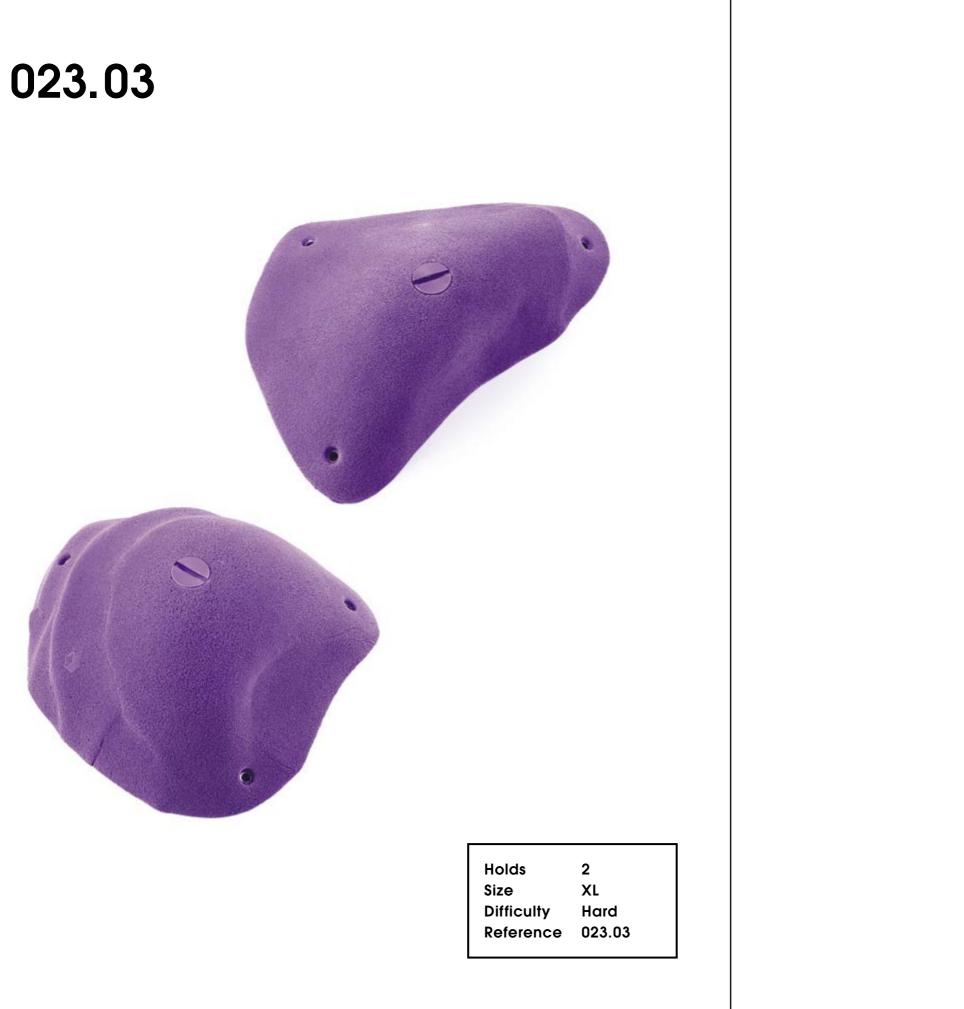

## Desert Session

CM 10 20

#### 023.01

| Hold       | 1        |
|------------|----------|
| Size       | XXL      |
| Difficulty | Moderate |
| Reference  | 023.01   |
|            |          |

023.02

**Desert Session** 

Holds Size Difficulty Reference

2 XL Hard 023.02