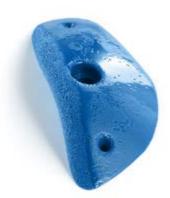

| Holds      |
|------------|
| Size       |
| Difficulty |
| Reference  |

3 XL Easy 029.05

| Holds      | 5      |
|------------|--------|
| Size       | М      |
| Difficulty | Easy   |
| Reference  | 029.08 |
|            |        |