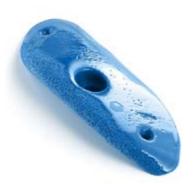

| Holds      |
|------------|
| Size       |
| Difficulty |
| Reference  |

3 XL Easy 029.05

| Holds      | 5      |
|------------|--------|
| Size       | М      |
| Difficulty | Easy   |
| Reference  | 029.08 |
|            |        |