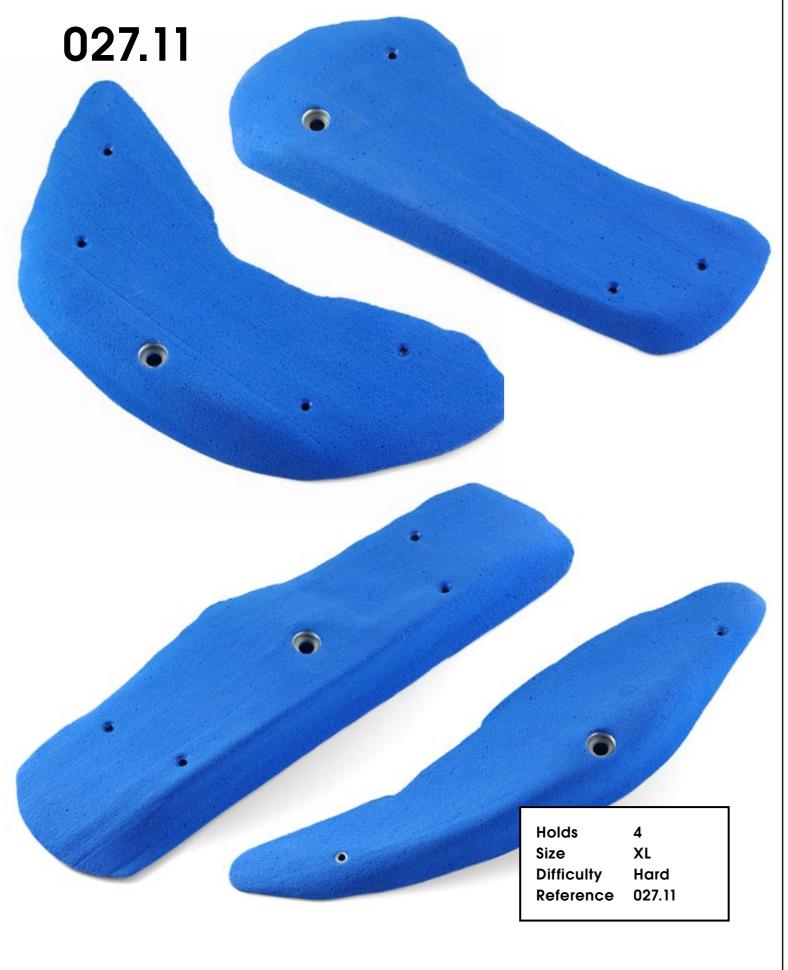

# Electric Flavour

027.02

Hold 1 Size XXL Difficulty Hard Reference 027.02

**Electric Flavor** 

027.06

39

**Electric Flavor** 

Holds 41