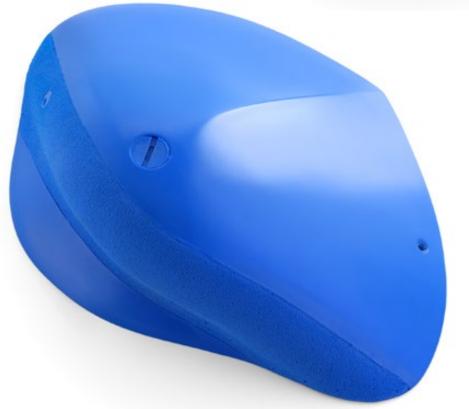

## Damage Control

026.02

Hold XXL Size **Difficulty** Hard Reference 026.02

Holds 2
Size XXL
Difficulty Moderate
Reference 026.03

54

Holds

Holds 3
Size L
Difficulty Hard
Reference 026.07

Holds 56 Damage Control