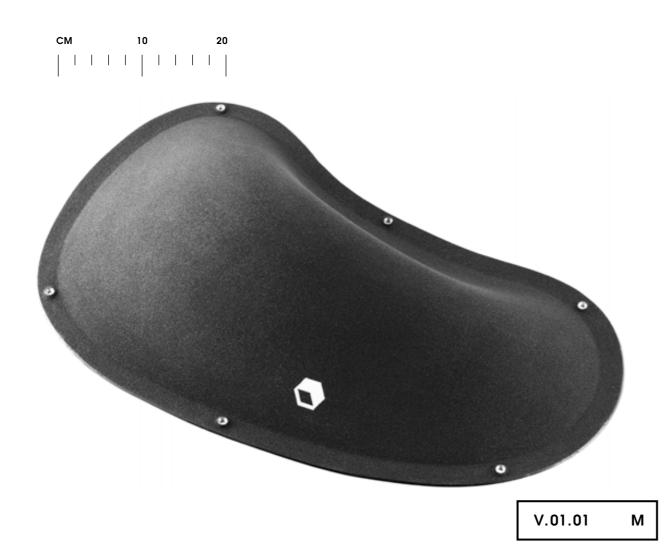

old 1
Size XXL
Difficulty Easy
Reference 017.02

017.03



Hold 1
Size XL
Difficulty Easy
Reference 017.03

**Rustic Flowers** 



Holds



92 Rustic Flowers







Holds



94

### 017.11



**Rustic Flowers** 



# Maggot



#### 014.01



Hold 1
Size XL
Difficulty Easy
Reference 014.01



014.03



# Cailoux



012.01



Hold 1
Size XL
Difficulty Easy
Reference 012.01

Holds 97





Holds



012.05



# Frog CM 10 20 010.01 . 0 10 Holds S Size Hard Difficulty Reference 010.01 99 Holds









Frog

# Vicher



101 94

Holds

Hold

Size

Difficulty

XL

Reference 009.01

Moderate

# Bigfoot



102 95

Holds

002.06



**Big Foot** 





# Golden Leaves







Volumes

105

V.06.01

# Tsunami



106



# Thunder-birds



107



# Elliot Moster





# Superstar





Superstar

# Revival





Revival

#### **Technical data**



#### Material

Flathold holds are made out of polyurethane resin. Polyurethane ensures a better resistance to impacts as well as to damage due to screw tightening, an advantage that polyester cannot provide. We use a first-rate type of polyurethane and we carefully control every single hold at every stage of the production. Therefore, we are able to offer a product of top quality that has a long lifespan both on indoor and outdoor climbing walls.



#### Attachment system

All Flathold hold types (except some special ones from the screw-on range) are fitted with a double attachment system. This way, it is possible to use M10 screws with both conic and cylindrical heads. This double system has been specifically designed to guarantee a stable and resis