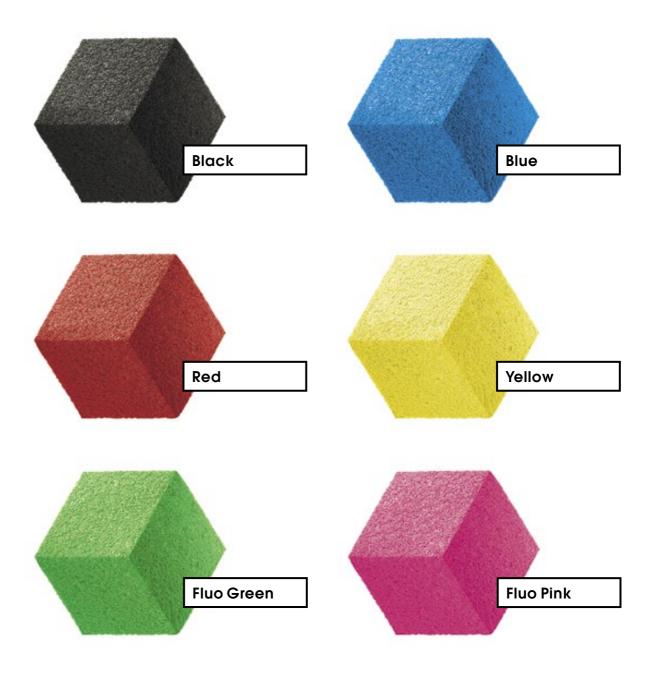

### **Volumes colors**

#### **Volumes**

Flathold volumes are made of a mix of polyester resin and fiberglass that is then covered with quartz sand to get a fine texture with good friction. This process allows for very thin, light and strong shapes. The volumes are attached with standard wood screws, but we recommend using flatheads to preserve the flange. The volumes are available in four different colors.