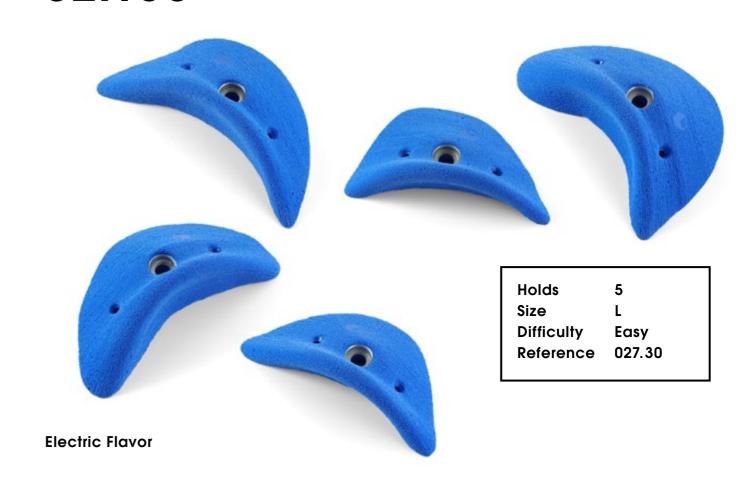

# Electric Flavour

027.02

Hold 1 Size XXL Difficulty Hard Reference 027.02

**Electric Flavor** 

027.06

39

**Electric Flavor** 

Holds 41