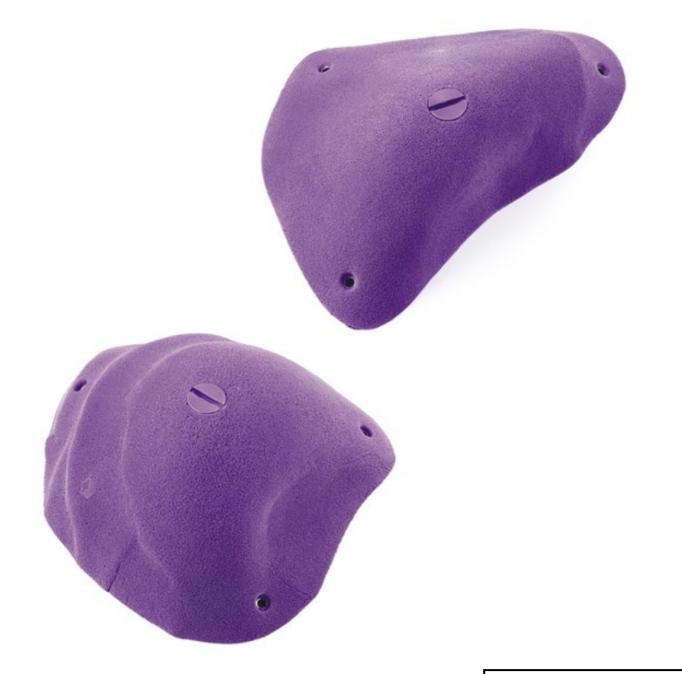

# Desert Session

Hold 1
Size XXL
Difficulty Moderate
Reference 023.01

Holds 78

023.02

**Desert Session** 

Holds 2
Size XL
Difficulty Hard
Reference 023.03

Holds 79 Desert Session