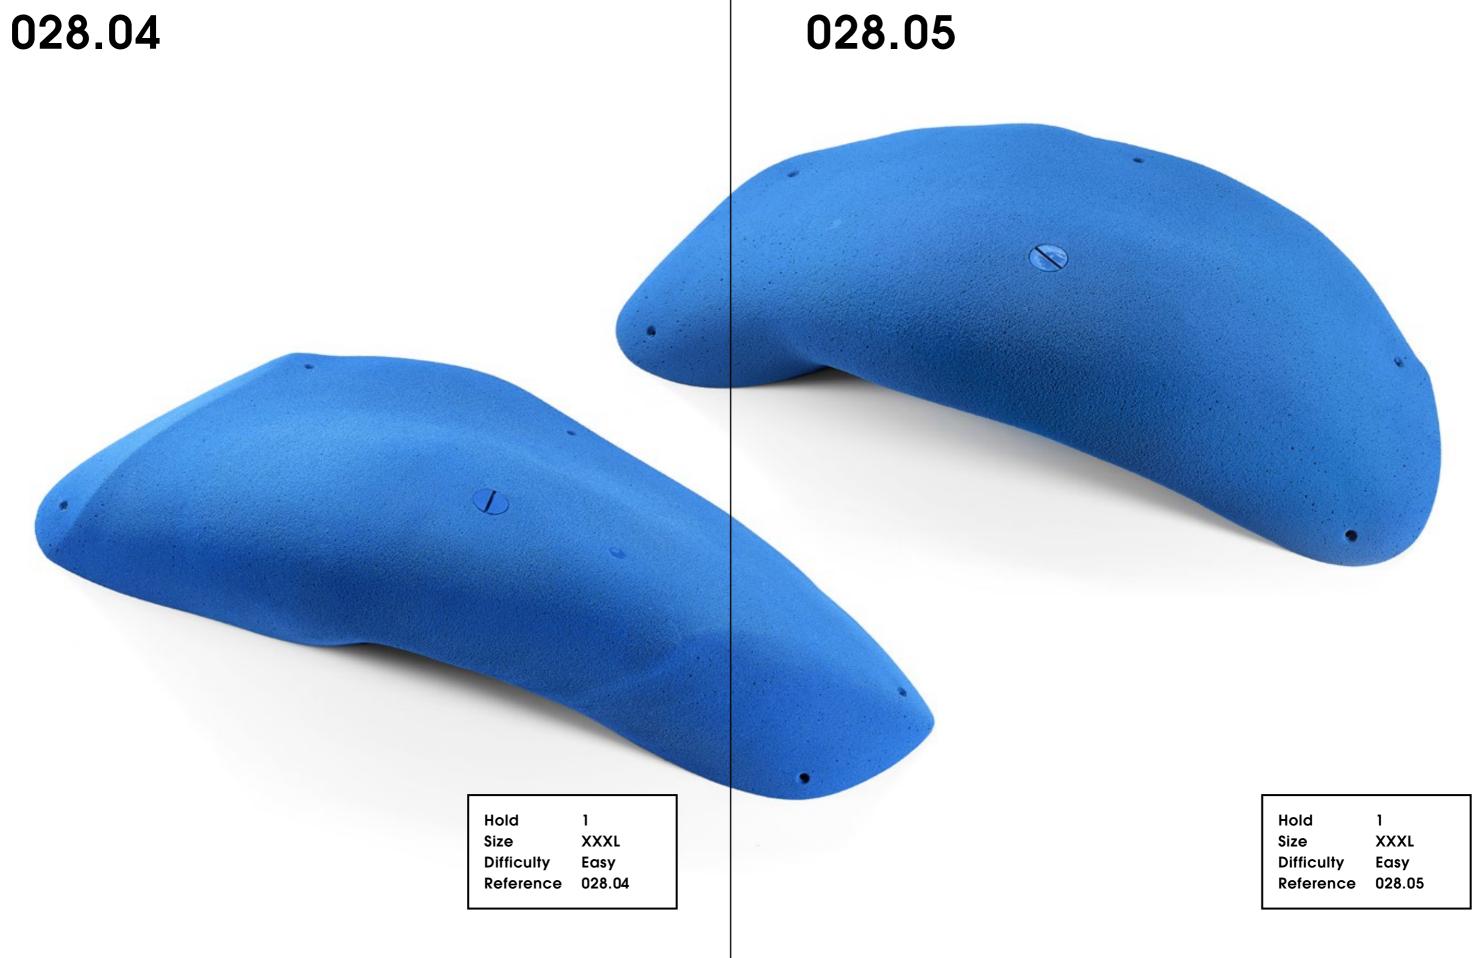

### Creature

Of

Comfort

028.01

Hold 1
Size XXXL
Difficulty Easy
Reference 028.01

Holds 11

**Creature of Comfort** 

**Creature of Comfort** 