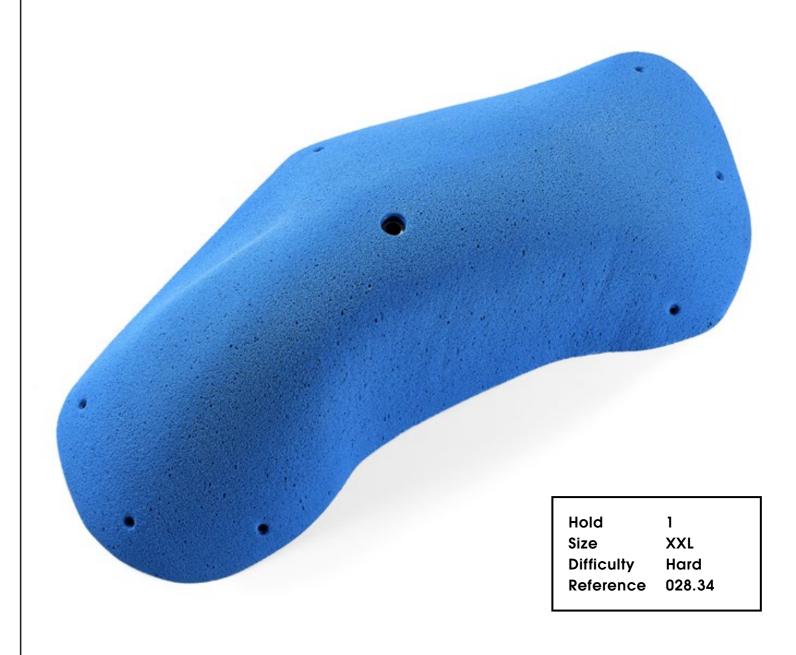

028.34

Creature of Comfort

Holds

33

028.38

Holds 3
Size M
Difficulty Hard
Reference 028.38

Holds 3
Size M
Difficulty Hard
Reference 028.39

**Creature of Comfort** 