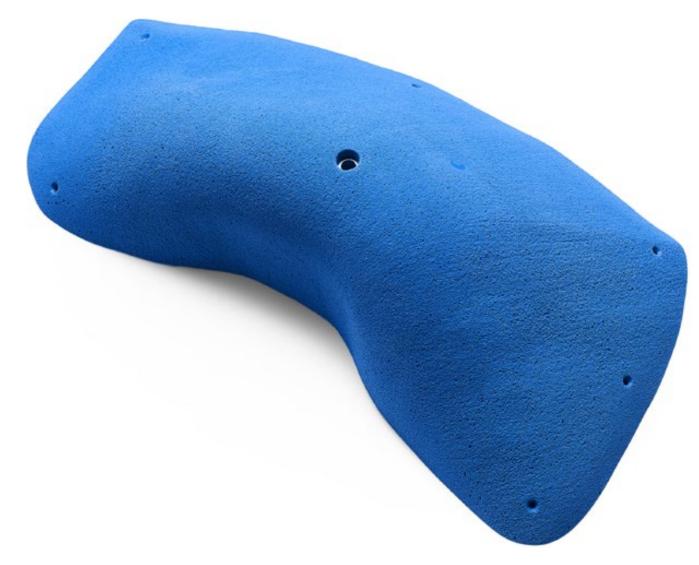

### Creature

Of

Comfort

028.01

Hold 1
Size XXXL
Difficulty Easy
Reference 028.01

Holds 11

**Creature of Comfort** 

**Creature of Comfort** 