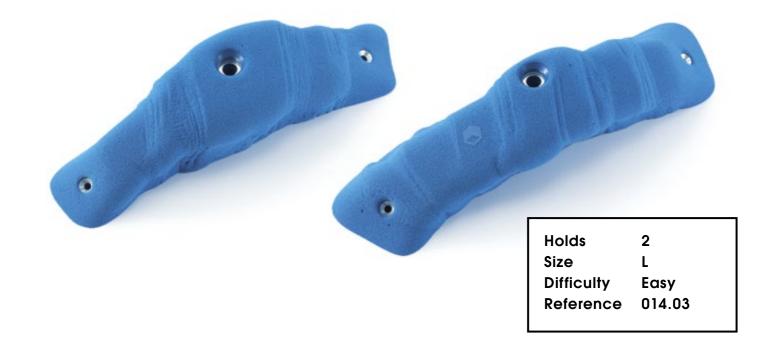

**Desert Session** 



Holds 2
Size XL
Difficulty Hard
Reference 023.03

Holds 79 Desert Session



# Schmarotzer











022.05



Schmarotzer

# Swissair



021.01





# Slug



020.01



Hold 1
Size XL
Difficulty Moderate
Reference 020.01





Slug



Holds 85

# Baby Trash



86



**Difficulty** 

Reference

Hard

019.03



### 019.05





Holds 87 Baby Trash



# Organs









Organs

# Rustic Flowers

CM 10 20

017.01



Hold 1
Size XXL
Difficulty Easy
Reference 017.01

017.02



Hold 1
Size XXL
Difficulty Easy
Reference 017.02

017.03



Hold 1
Size XL
Difficulty Easy
Reference 017.03

**Rustic Flowers** 



Holds



92 Rustic Flowers







Holds



94

### 017.11



**Rustic Flowers** 



# Maggot



#### 014.01



Hold 1
Size XL
Difficulty Easy
Reference 014.01



014.03



# Cailoux



012.01



Hold 1
Size XL
Difficulty Easy
Reference 012.01

Holds 97





Holds



012.05



# Frog CM 10 20 010.01 . 0 10 Holds S Size Hard Difficulty Reference 010.01 99 Holds









Frog

# Vicher



101 94

Holds

Hold

Size

Difficulty

XL

Reference 009.01

Moderate

# Bigfoot



102 95

Holds

002.06



**Big Foot** 





# Golden Leaves







Volumes

105

V.06.01

# Tsunami



106



# Thunder-birds



107



# Elliot Moster





# Superstar





Superstar

# Revival





Revival

#### **Technical data**



#### Material

Flathold holds are made out of polyurethane resin. Polyurethane ensures a better resistance to impacts as well as to damage due to screw tightening, an advantage that polyester cannot provide. We use a first-rate type of polyurethane and we caref