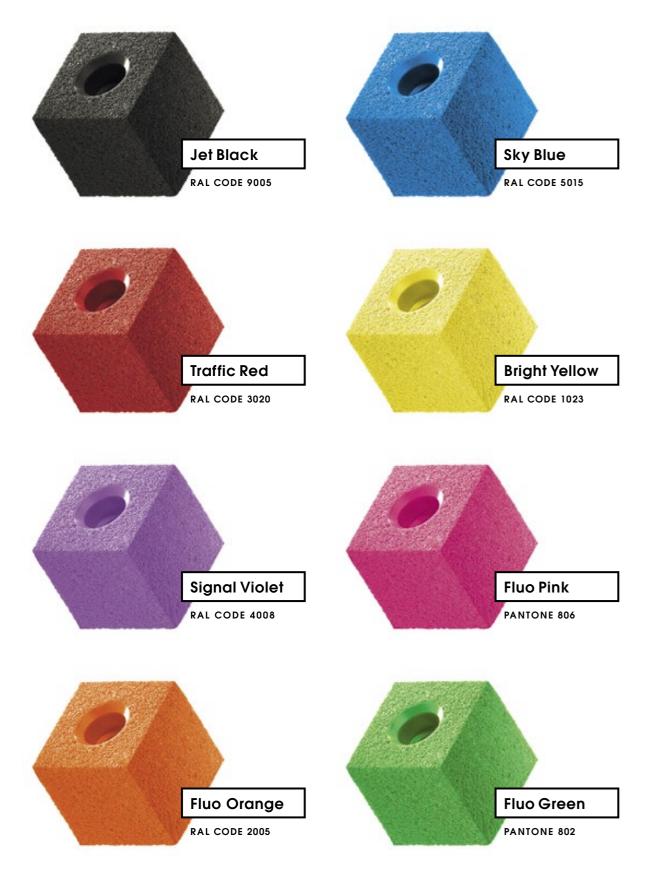

aurent Laporte devised this system exclusively for Cheeta holds and Flatholds to avoid the use of the bolthole for fingers thus optimising the use of the designed grip. It screws into large threads on the inside of the bolthole and can easily be tightened by hand or with a coin. Additional caps in packs of 15 are available in all the colours in our catalogue.



#### **Volumes**

Flathold volumes are made of a mix of polyester resin and fiberglass that is then covered with quartz sand to get a fine texture with good friction. This process allows for very thin, light and strong shapes. The volumes are attached with standard wood screws, but we recommend using flatheads to preserve the flange. The volumes are available in four different colors.

Flathold 111 Specificities

### Holds colors



Flathold 112 Color panel

### **Volumes colors**





#### Contact

#### Flathold Sàrl

Rue de Soleure 25 CH – 2740 Moutier info@flathold.com flathold.com 0041 78 811 00 15

# **Impressum**

#### **Pictures**

Antal Thoma (Studio) antalthoma.ch Jonas Chapuis (Workshop) brionebouldering.com

#### Text

Josette Seydoux Joseph Barnes (Translation)

#### **Graphic design**

Vincent Delachaux Jérôme Konrad structo.ch