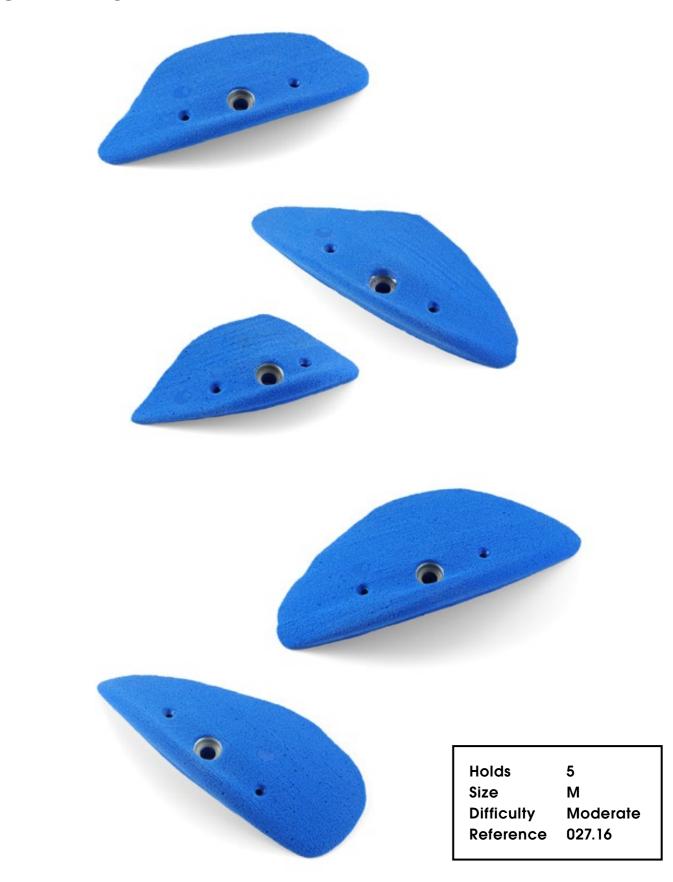

### 027.15 Holds 5 Size Moderate Difficulty Reference 027.15

43

Holds

027.16

027.20

**Electric Flavor** 

027.25

027.34