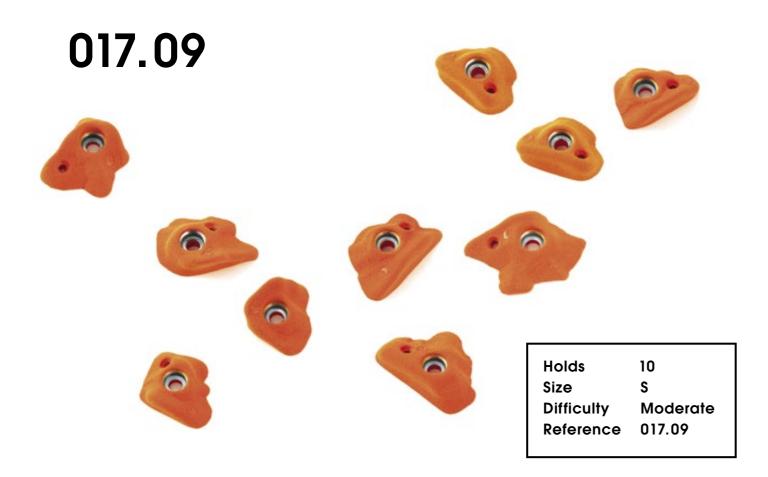

ard Reference 024.05

Holds 77 Hyperbole

# Desert Session





Hold 1
Size XXL
Difficulty Moderate
Reference 023.01

Holds 78

023.02



**Desert Session** 



Holds 2
Size XL
Difficulty Hard
Reference 023.03

Holds 79 Desert Session



# Schmarotzer











022.05



Schmarotzer

# Swissair



021.01





# Slug



020.01



Hold 1
Size XL
Difficulty Moderate
Reference 020.01





Slug



Holds 85

# Baby Trash



86



**Difficulty** 

Reference

Hard

019.03



### 019.05





Holds 87 Baby Trash



# Organs









Organs

# Rustic Flowers

CM 10 20

017.01



Hold 1
Size XXL
Difficulty Easy
Reference 017.01

017.02



Hold 1
Size XXL
Difficulty Easy
Reference 017.02

017.03



Hold 1
Size XL
Difficulty Easy
Reference 017.03

**Rustic Flowers** 



Holds



92 Rustic Flowers







Holds



94

### 017.11



**Rustic Flowers** 



# Maggot



#### 014.01



Hold 1
Size XL
Difficulty Easy
Reference 014.01



014.03



# Cailoux



012.01



Hold 1
Size XL
Difficulty Easy
Reference 012.01

Holds 97





Holds



012.05



# Frog CM 10 20 010.01 . 0 10 Holds S Size Hard Difficulty Reference 010.01 99 Holds









Frog

# Vicher



101 94

Holds

Hold

Size

Difficulty

XL

Reference 009.01

Moderate

# Bigfoot



102 95

Holds

002.06



**Big Foot** 





# Golden Leaves







Volumes

105

V.06.01

# Tsunami



106



# Thunder-birds



107



# Elliot Moster





# Superstar





Superstar

# Revival





Revival

#### **Technical data**



#### Material

Flathold holds are made out of polyurethane resin. Polyurethane ensures a better resistance to impacts as we