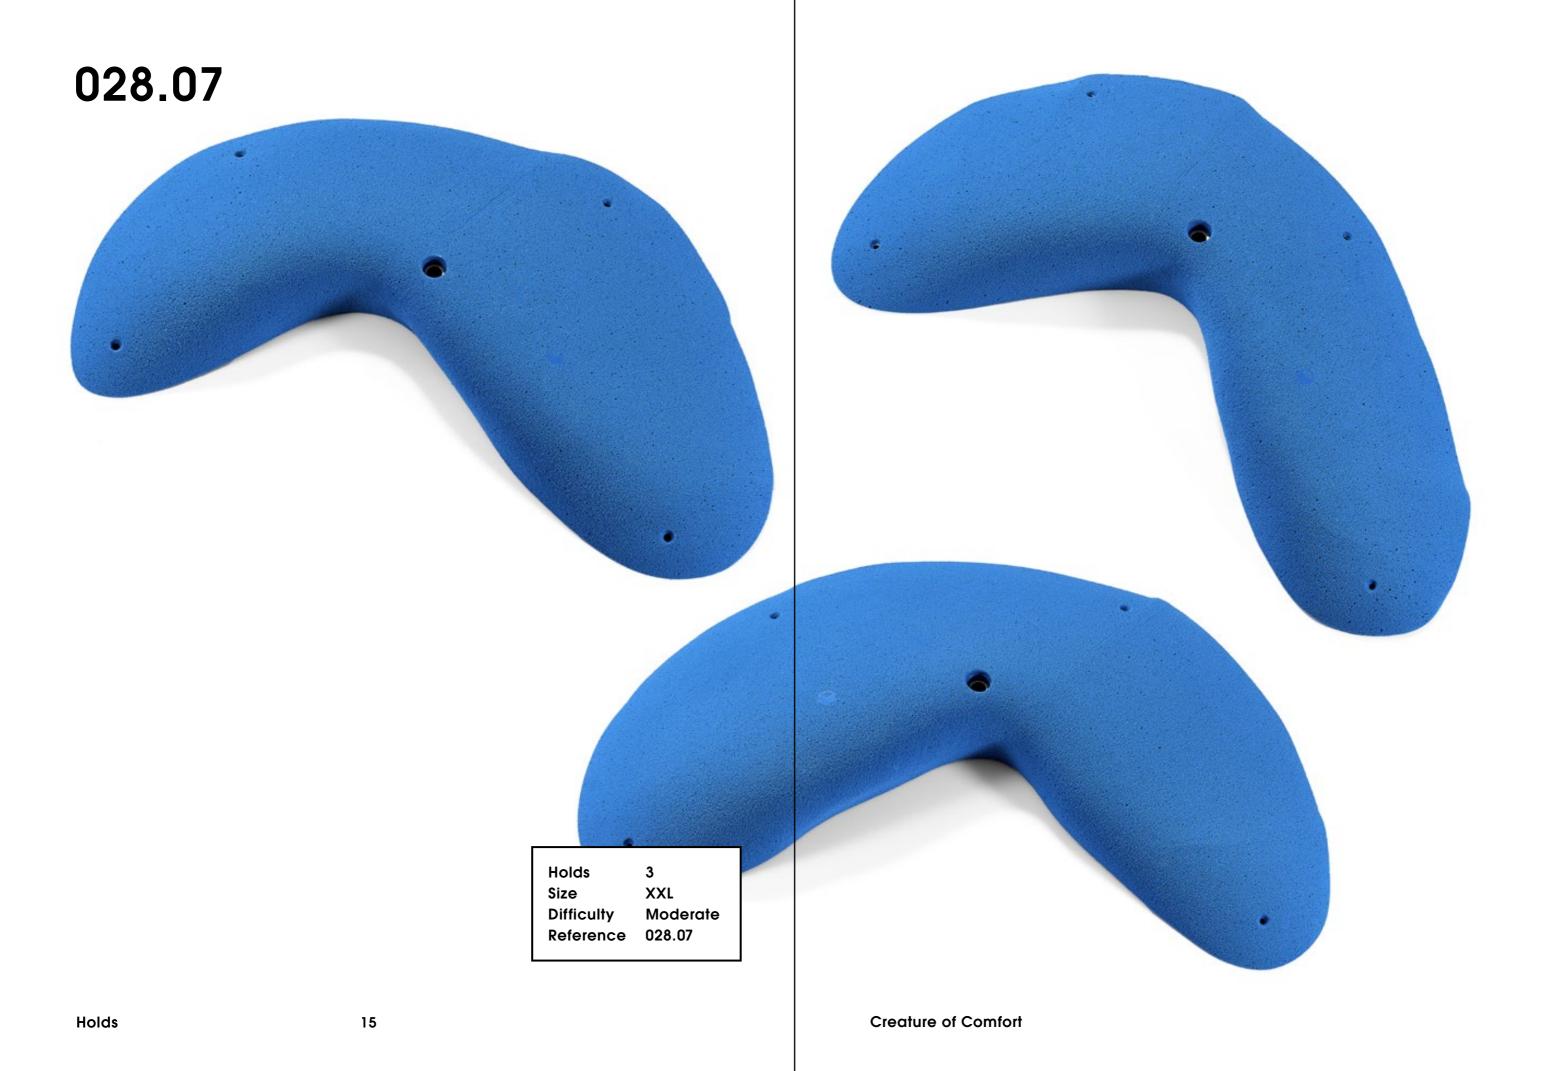

Holds 13

Holds 16 Creature of Comfort

21

Holds

Difficulty

Reference

Size

5