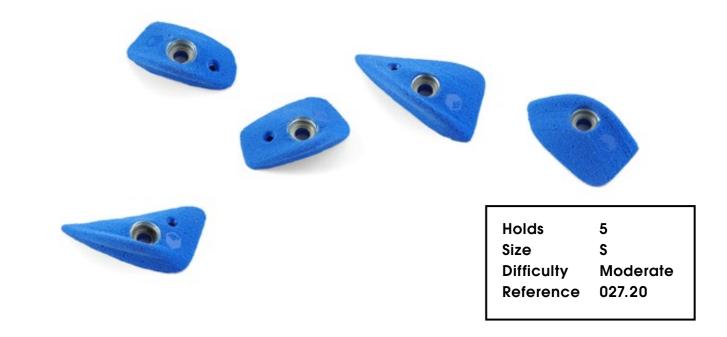

### 027.15 Holds 5 Size Moderate Difficulty Reference 027.15

43

Holds

027.16

027.20

**Electric Flavor** 

027.25

027.34