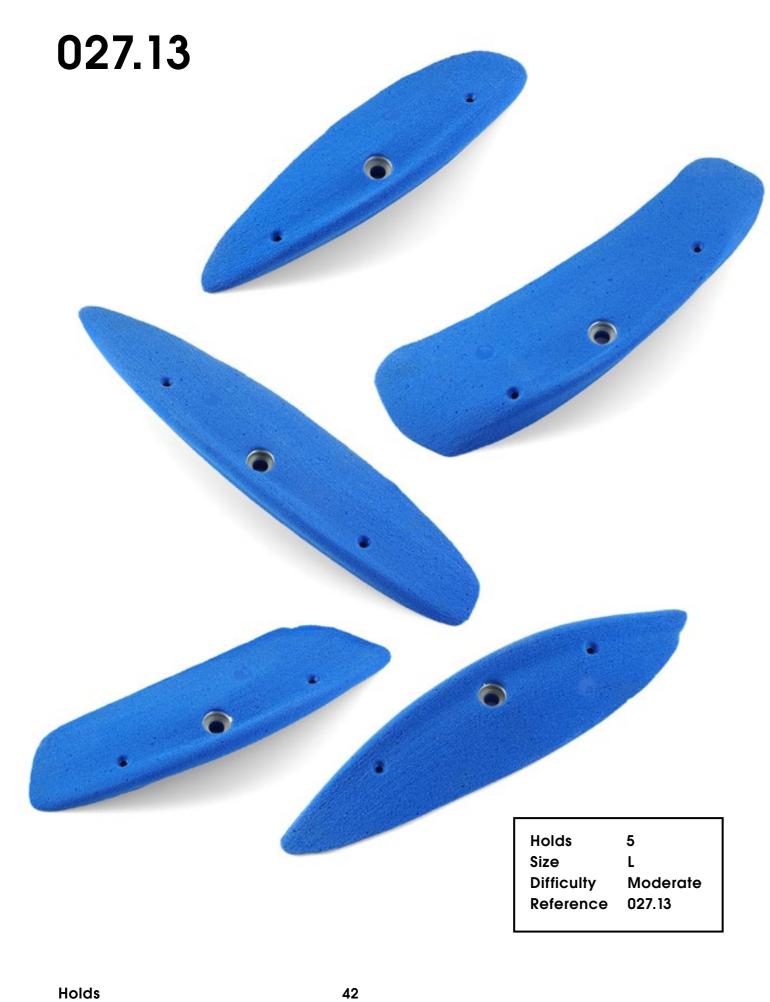

# Electric Flavour

027.02

Hold 1 Size XXL Difficulty Hard Reference 027.02

**Electric Flavor** 

027.06

39

**Electric Flavor** 

Holds 41