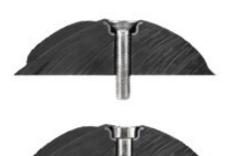

#### Attachment system

All Flathold hold types (except some special ones from the screw-on range) are fitted with a double attachment system. This way, it is possible to use M10 screws with both conic and cylindrical heads. This double system has been specifically designed to guarantee a stable and resistant attachment.

Most Flathold holds are equipped with an extra attachment system using wooden screws. This innovation allows the attachment to be of prime solidity and prevents the hold from turning. We advise our customers to always use wooden screws in order to make sure the attachment is optimal.