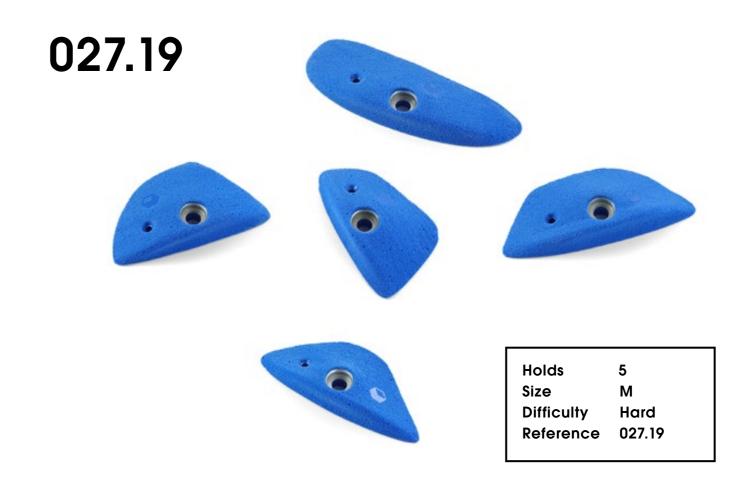

### 027.15 Holds 5 Size Moderate Difficulty Reference 027.15

43

Holds

027.16

027.20

**Electric Flavor** 

027.25

027.34