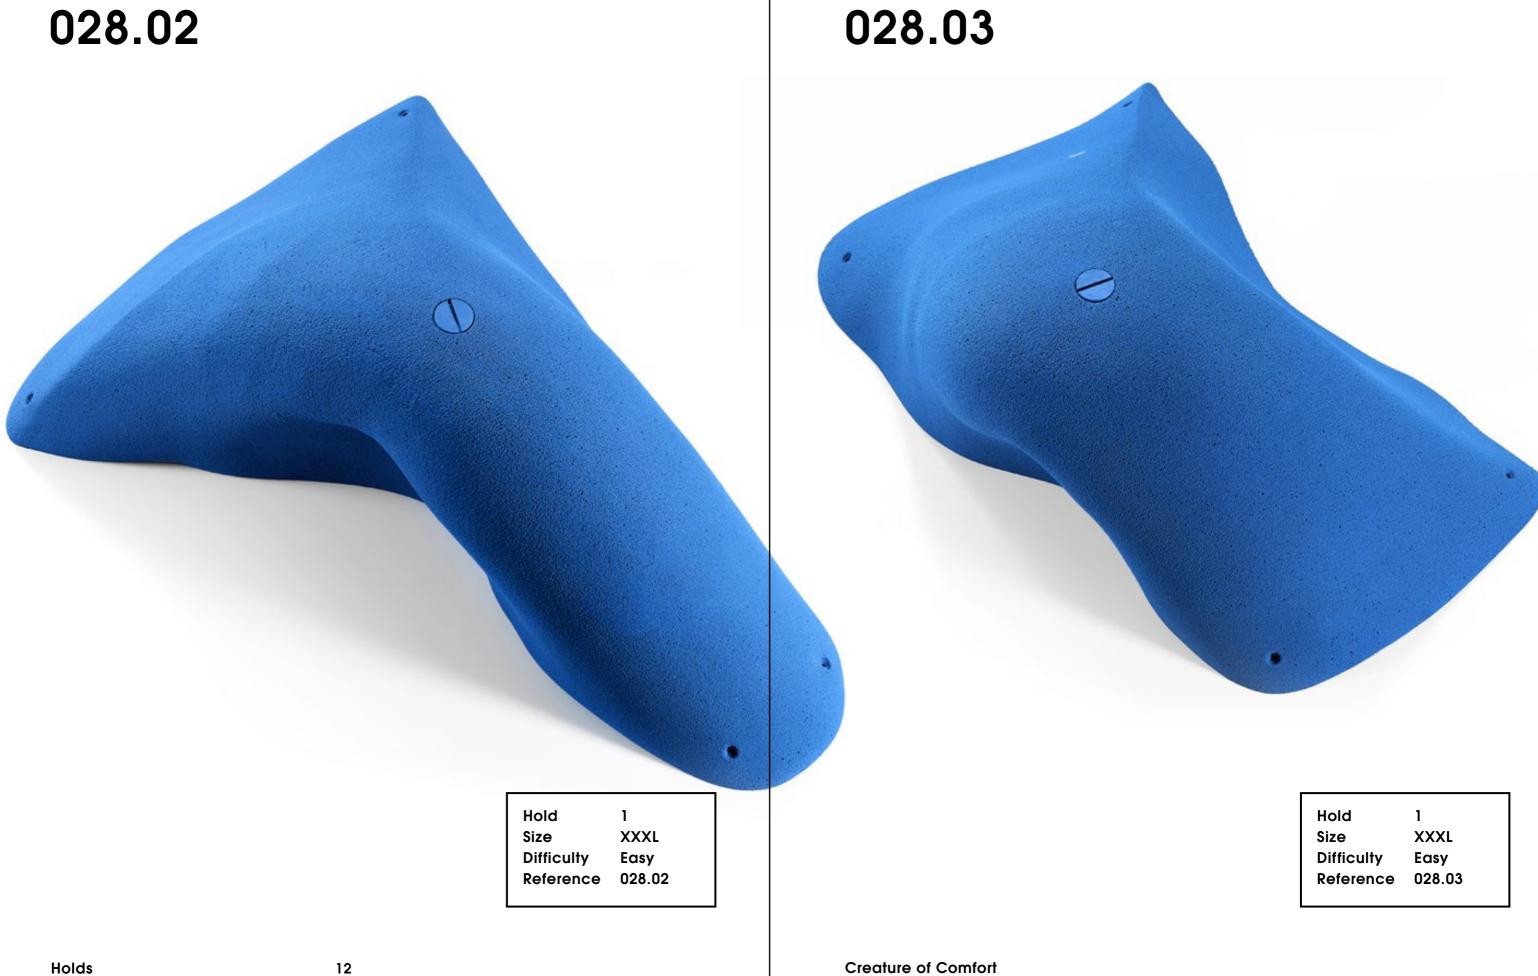

### Creature

Of

Comfort

028.01

Hold 1
Size XXXL
Difficulty Easy
Reference 028.01

Holds 11

**Creature of Comfort** 

**Creature of Comfort** 