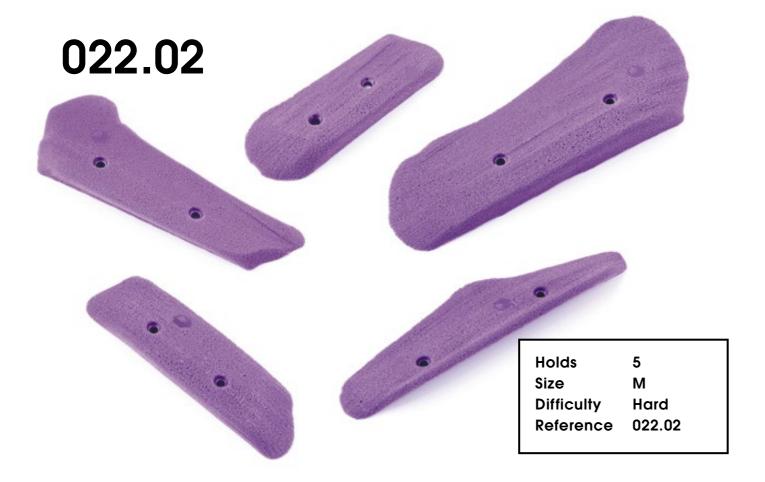

#### 026.27



Holds 63 Damage Control



# TOKYO 2020





Holds 65 Tokyo 2020





Tokyo 2020

Holds 66





Holds

67





Holds 68 Tokyo 2020









Tokyo 2020











Holds



73 66

025.17



025.18



**Tokyo 2020** 



### 025.20



025.21



Holds 5
Size XS
Difficulty Hard
Reference 025.21

Holds 74

**Tokyo 2020** 



# Hyperbole



#### 024.01



Holds 76



Hold 1 Size XXL Difficulty Hard Reference 024.02

024.03



Hold 1
Size XL
Difficulty Hard
Reference 024.03

Hyperbole



### 024.05



Hold 1 Size XL Difficulty Hard Reference 024.05

Holds 77 Hyperbole

# Desert Session





Hold 1
Size XXL
Difficulty Moderate
Reference 023.01

Holds 78

023.02



**Desert Session** 



Holds 2
Size XL
Difficulty Hard
Reference 023.03

Holds 79 Desert Session



# Schmarotzer











022.05



Schmarotzer

# Swissair



021.01





# Slug



020.01



Hold 1
Size XL
Difficulty Moderate
Reference 020.01





Slug



Holds 85

# Baby Trash



86



**Difficulty** 

Reference

Hard

019.03



### 019.05





Holds 87 Baby Trash



# Organs









Organs

# Rustic Flowers

CM 10 20

017.01



Hold 1
Size XXL
Difficulty Easy
Reference 017.01

017.02



Hold 1
Size XXL
Difficulty Easy
Reference 017.02

017.03



Hold 1
Size XL
Difficulty Easy
Reference 017.03

**Rustic Flowers** 



Holds



92 Rustic Flowers







Holds



94

### 017.11



**Rustic Flowers** 



# Maggot



#### 014.01



Hold 1
Size XL
Difficulty Easy
Reference 014.01



014.03



# Cailoux



012.01



Hold 1
Size XL
Difficulty Easy
Reference 012.01

Holds 97





Holds



012.05



# Frog CM 10