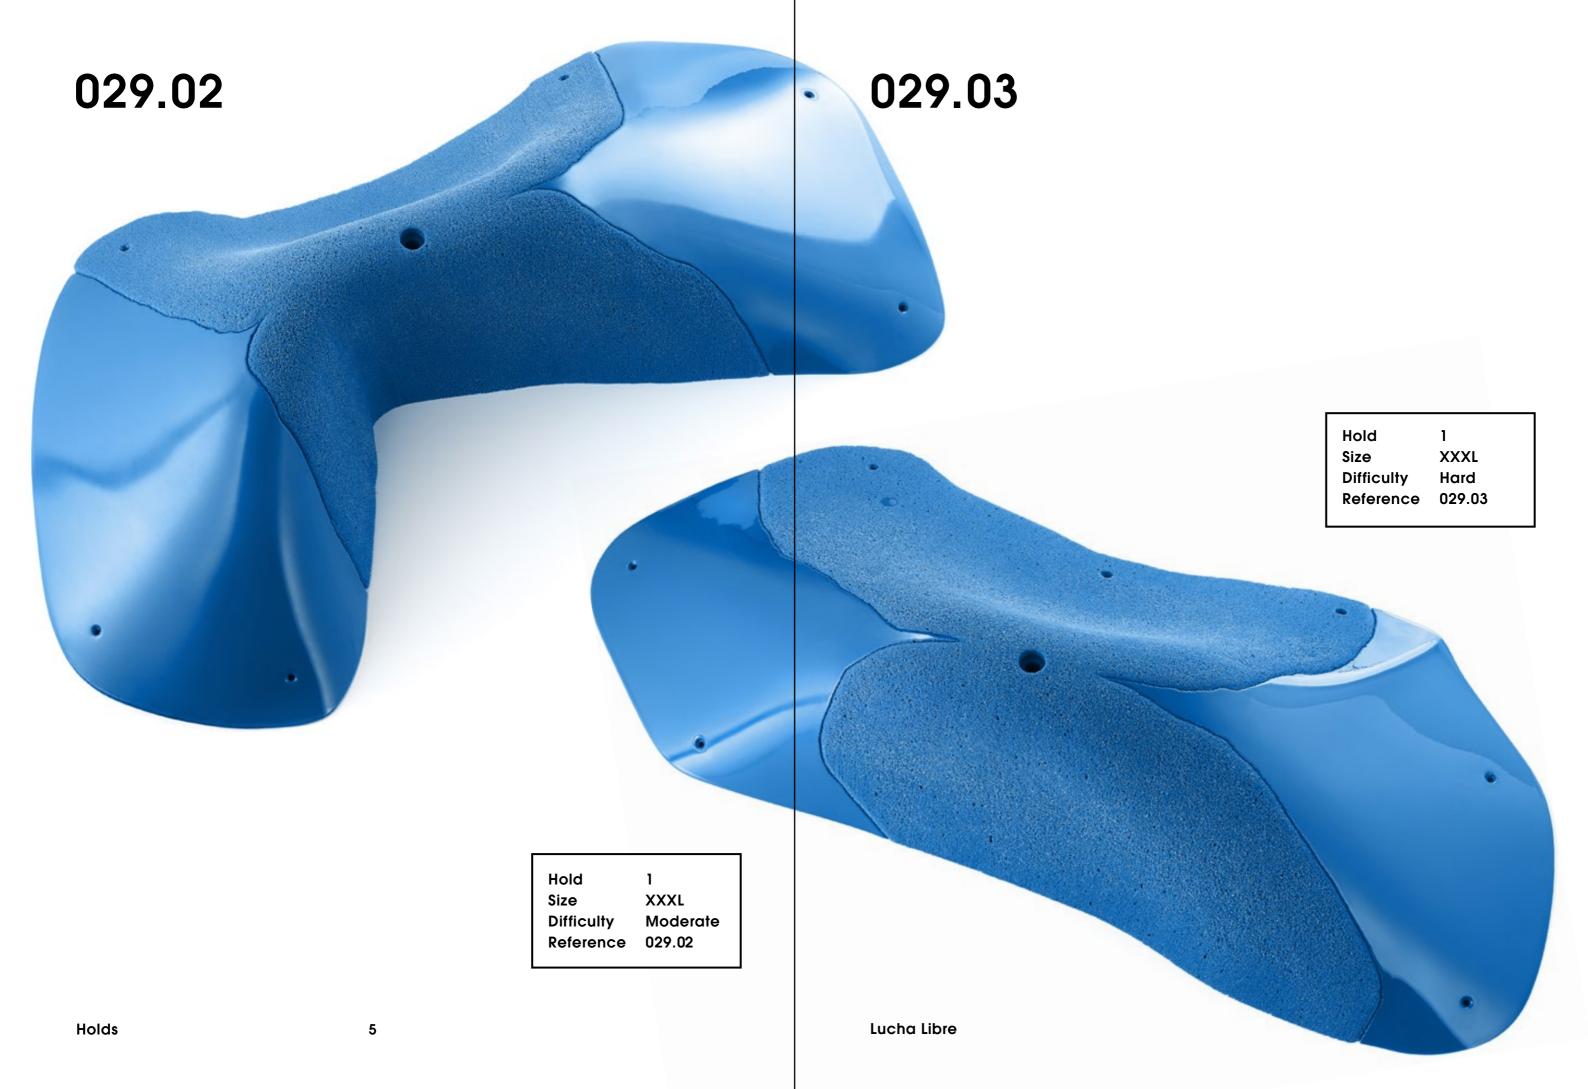

## Lucha Libre

CM 10 20

029.01

Hold 1
Size XXXL
Difficulty Moderate
Reference 029.01

Holds

Holds

8

029.09

Lucha Libre

Holds 5
Size M
Difficulty Moderate
Reference 029.10

029.11

Holds 9 Lucha Libre

Holds 10 Lucha Libre