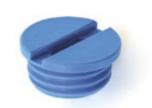

#### Plugs

Certain of our larger holds have a screw-in cap for the bolthole. Laurent Laporte devised this system exclusively for Cheeta holds and Flatholds to avoid the use of the bolthole for fingers thus optimising the use of the designed grip. It screws into large threads on the inside of the bolthole and can easily be tightened by hand or with a coin. Additional caps in packs of 15 are available in all the colours in our catalogue.