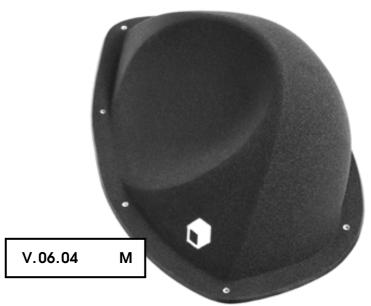

rash



# Organs









Organs

# Rustic Flowers

CM 10 20

017.01



Hold 1
Size XXL
Difficulty Easy
Reference 017.01

017.02



Hold 1
Size XXL
Difficulty Easy
Reference 017.02

017.03



Hold 1
Size XL
Difficulty Easy
Reference 017.03

**Rustic Flowers** 



Holds



92 Rustic Flowers







Holds



94

### 017.11



**Rustic Flowers** 



# Maggot



#### 014.01



Hold 1
Size XL
Difficulty Easy
Reference 014.01



014.03



# Cailoux



012.01



Hold 1
Size XL
Difficulty Easy
Reference 012.01

Holds 97





Holds



012.05



# Frog CM 10 20 010.01 . 0 10 Holds S Size Hard Difficulty Reference 010.01 99 Holds









Frog

# Vicher



101 94

Holds

Hold

Size

Difficulty

XL

Reference 009.01

Moderate

# Bigfoot



102 95

Holds

002.06



**Big Foot** 





# Golden Leaves







Volumes

105

V.06.01

# Tsunami



106



# Thunder-birds



107



# Elliot Moster





# Superstar





Superstar

# Revival





Revival

#### **Technical data**



#### Material

Flathold holds are made out of polyurethane resin. Polyurethane ensures a better resistance to impacts as well as to damage due to screw tightening, an advantage that polyester cannot provide. We use a first-rate type of polyurethane and we carefully control every single hold at every stage of the production. Therefore, we are able to offer a product of top quality that has a long lifespan both on indoor and outdoor climbing walls.



#### Attachment system

All Flathold hold types (except some special ones from the screw-on range) are fitted with a double attachment system. This way, it is possible to us