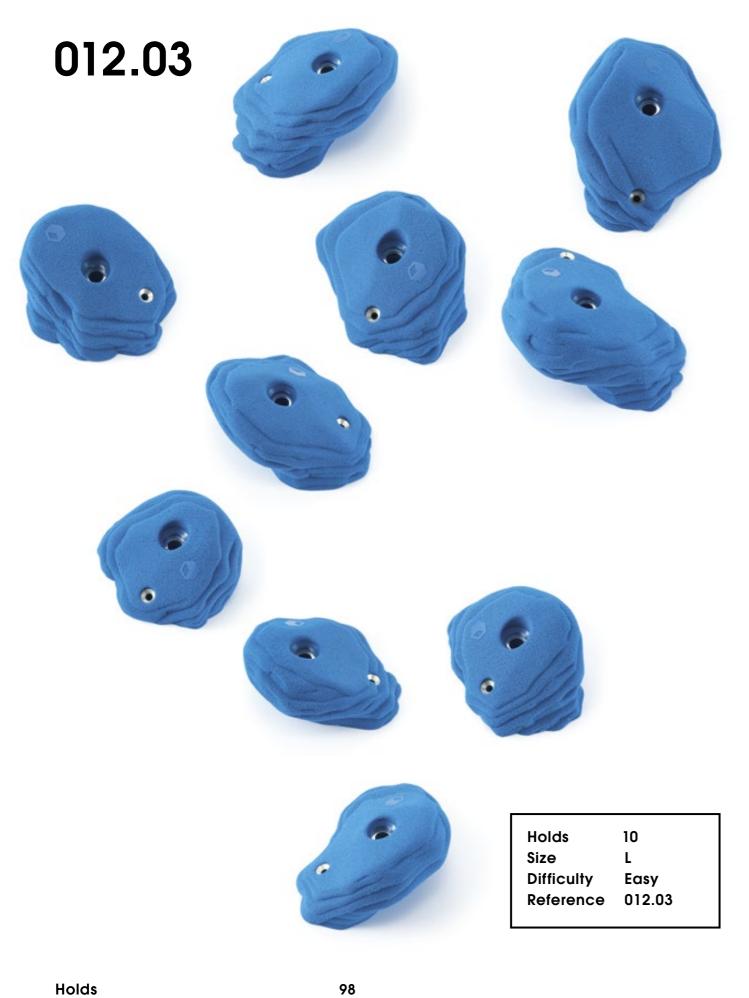

# Cailoux

012.01

Hold 1
Size XL
Difficulty Easy
Reference 012.01

Holds 97

Holds

012.05