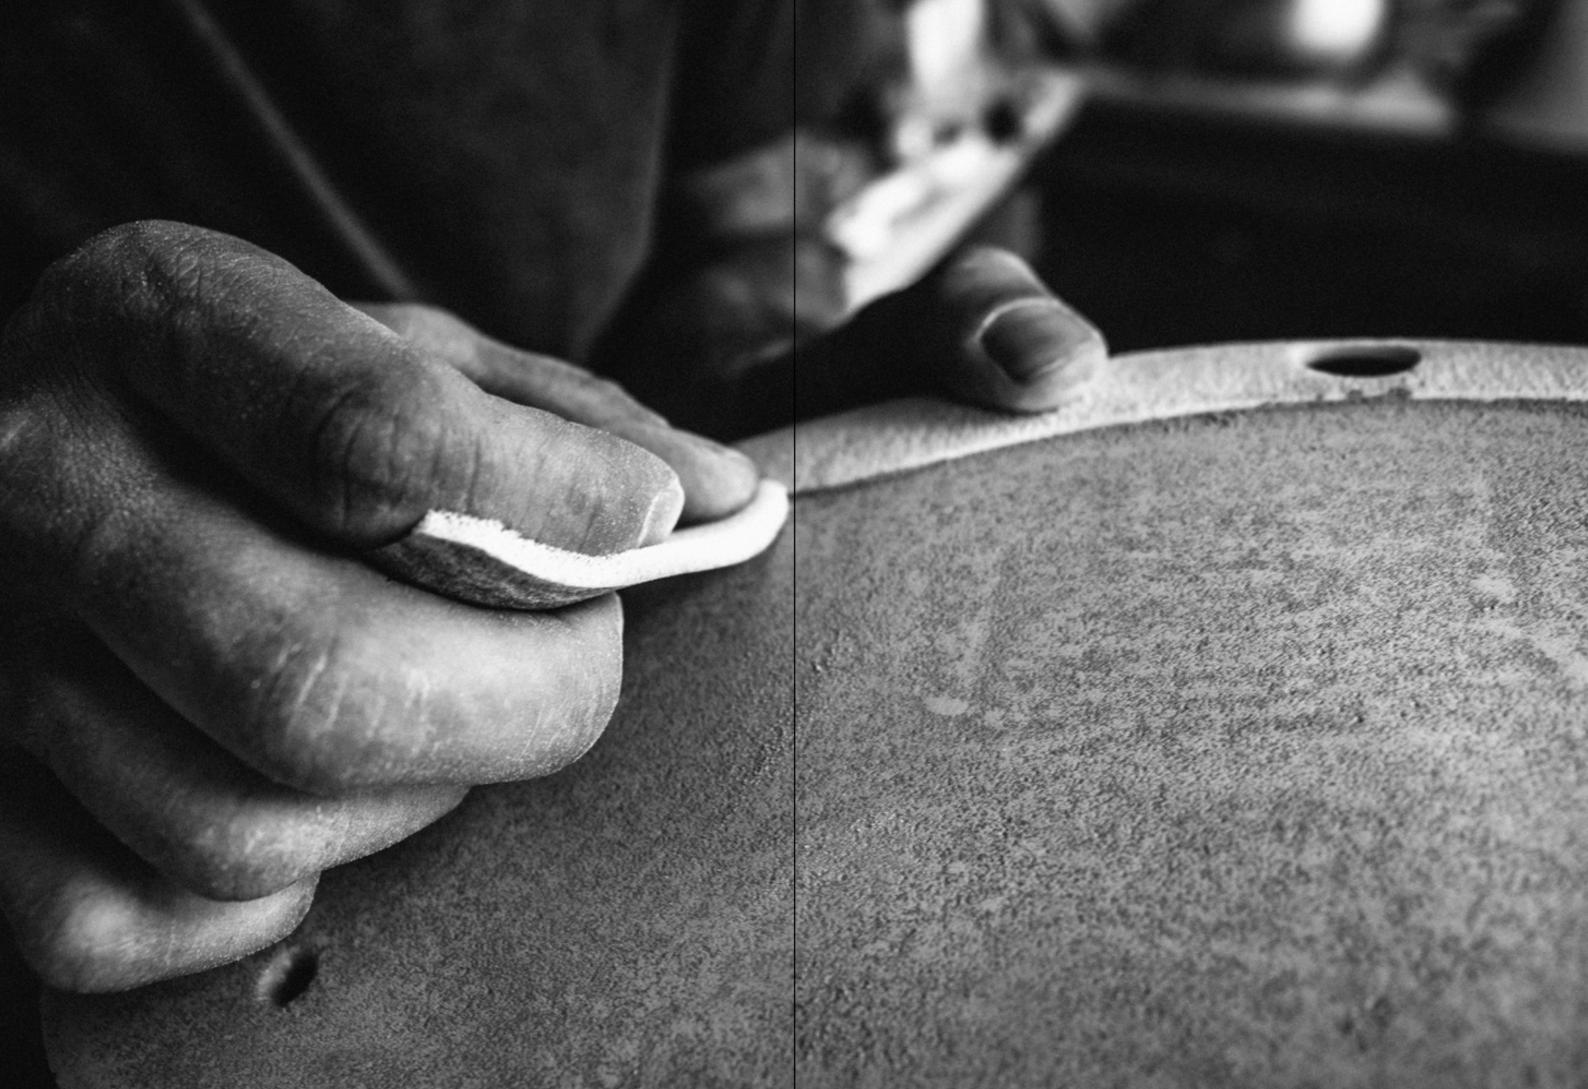

#### Material

Flathold holds are made out of polyurethane resin. Polyurethane ensures a better resistance to impacts as well as to damage due to screw tightening, an advantage that polyester cannot provide. We use a first-rate type of polyurethane and we carefully control every single hold at every stage of the production. Therefore, we are able to offer a product of top quality that has a long lifespan both on indoor and outdoor climbing walls.