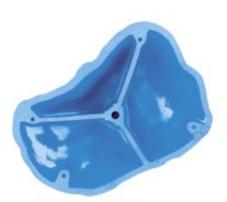

#### **Hollow back**

Most of the holds from size L up are excavated. We have designed a made-tomeasure counter-shape for each of these holds in order to make them lighter. This way, it is easier to handle the larger holds while assembling and removing routes or boulders.

#### **Volumes**

Flathold volumes are made of a mix of polyester resin and fiberglass that is then covered with quartz sand to get a fine texture with good friction. This process allows for very thin, light and strong shapes. The volumes are attached with standard wood screws, but we recommend using flatheads to preserve the flange. The volumes are available in four different colors.