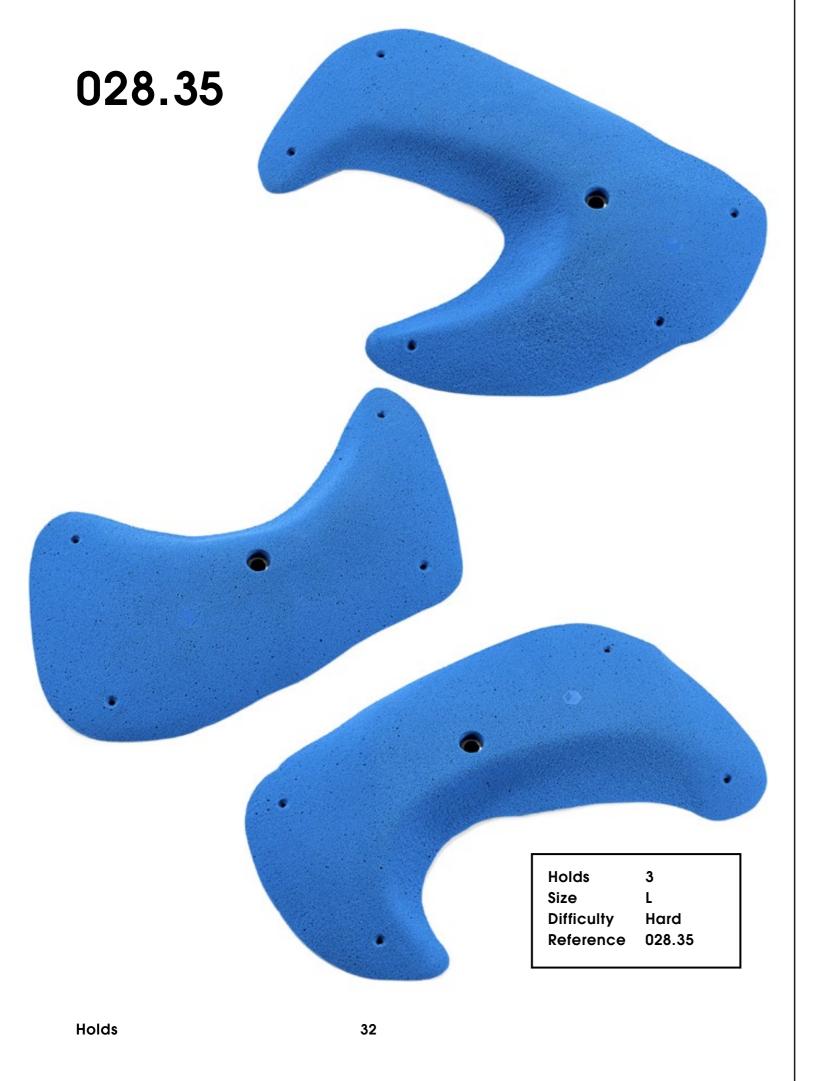

028.34

Creature of Comfort

Holds

33

028.38

Holds 3
Size M
Difficulty Hard
Reference 028.38

Holds 3
Size M
Difficulty Hard
Reference 028.39

**Creature of Comfort** 