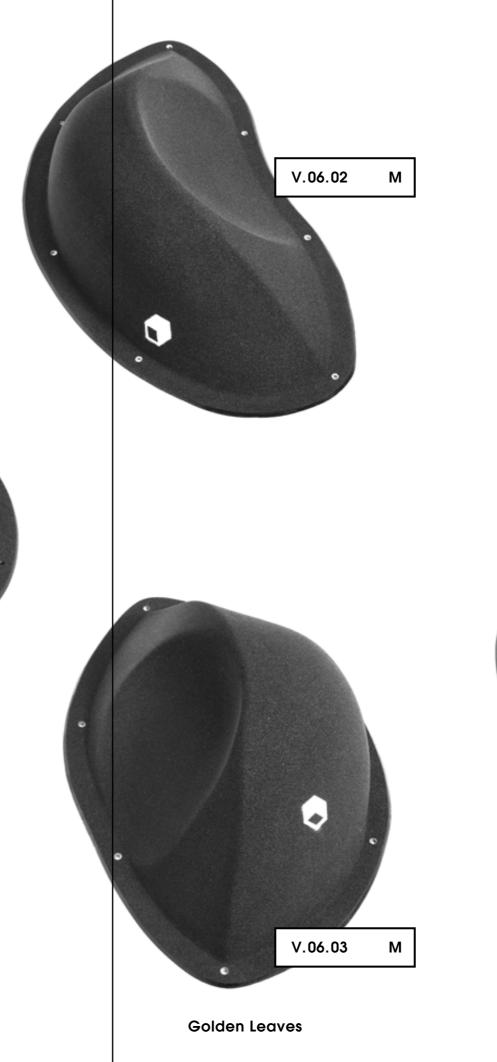

Trash



# Organs









Organs

# Rustic Flowers

CM 10 20

017.01



Hold 1
Size XXL
Difficulty Easy
Reference 017.01

017.02



Hold 1
Size XXL
Difficulty Easy
Reference 017.02

017.03



Hold 1
Size XL
Difficulty Easy
Reference 017.03

**Rustic Flowers** 



Holds



92 Rustic Flowers







Holds



94

### 017.11



**Rustic Flowers** 



# Maggot



#### 014.01



Hold 1
Size XL
Difficulty Easy
Reference 014.01



014.03



# Cailoux



012.01



Hold 1
Size XL
Difficulty Easy
Reference 012.01

Holds 97





Holds



012.05



# Frog CM 10 20 010.01 . 0 10 Holds S Size Hard Difficulty Reference 010.01 99 Holds









Frog

# Vicher



101 94

Holds

Hold

Size

Difficulty

XL

Reference 009.01

Moderate

# Bigfoot



102 95

Holds

002.06



**Big Foot** 





# Golden Leaves







Volumes

105

V.06.01

# Tsunami



106



# Thunder-birds



107



# Elliot Moster





# Superstar





Superstar

# Revival





Revival

#### **Technical data**



#### Material

Flathold holds are made out of polyurethane resin. Polyurethane ensures a better resistance to impacts as well as to damage due to screw tightening, an advantage that polyester cannot provide. We use a first-rate type of polyurethane and we carefully control every single hold at every stage of the production. Therefore, we are able to offer a product of top quality that has a long lifespan both on indoor and outdoor climbing walls.



#### Attachment system

All Flathold hold types (except some special ones from the screw-on range) are fitted with a double attachment system. This way, it is possible to