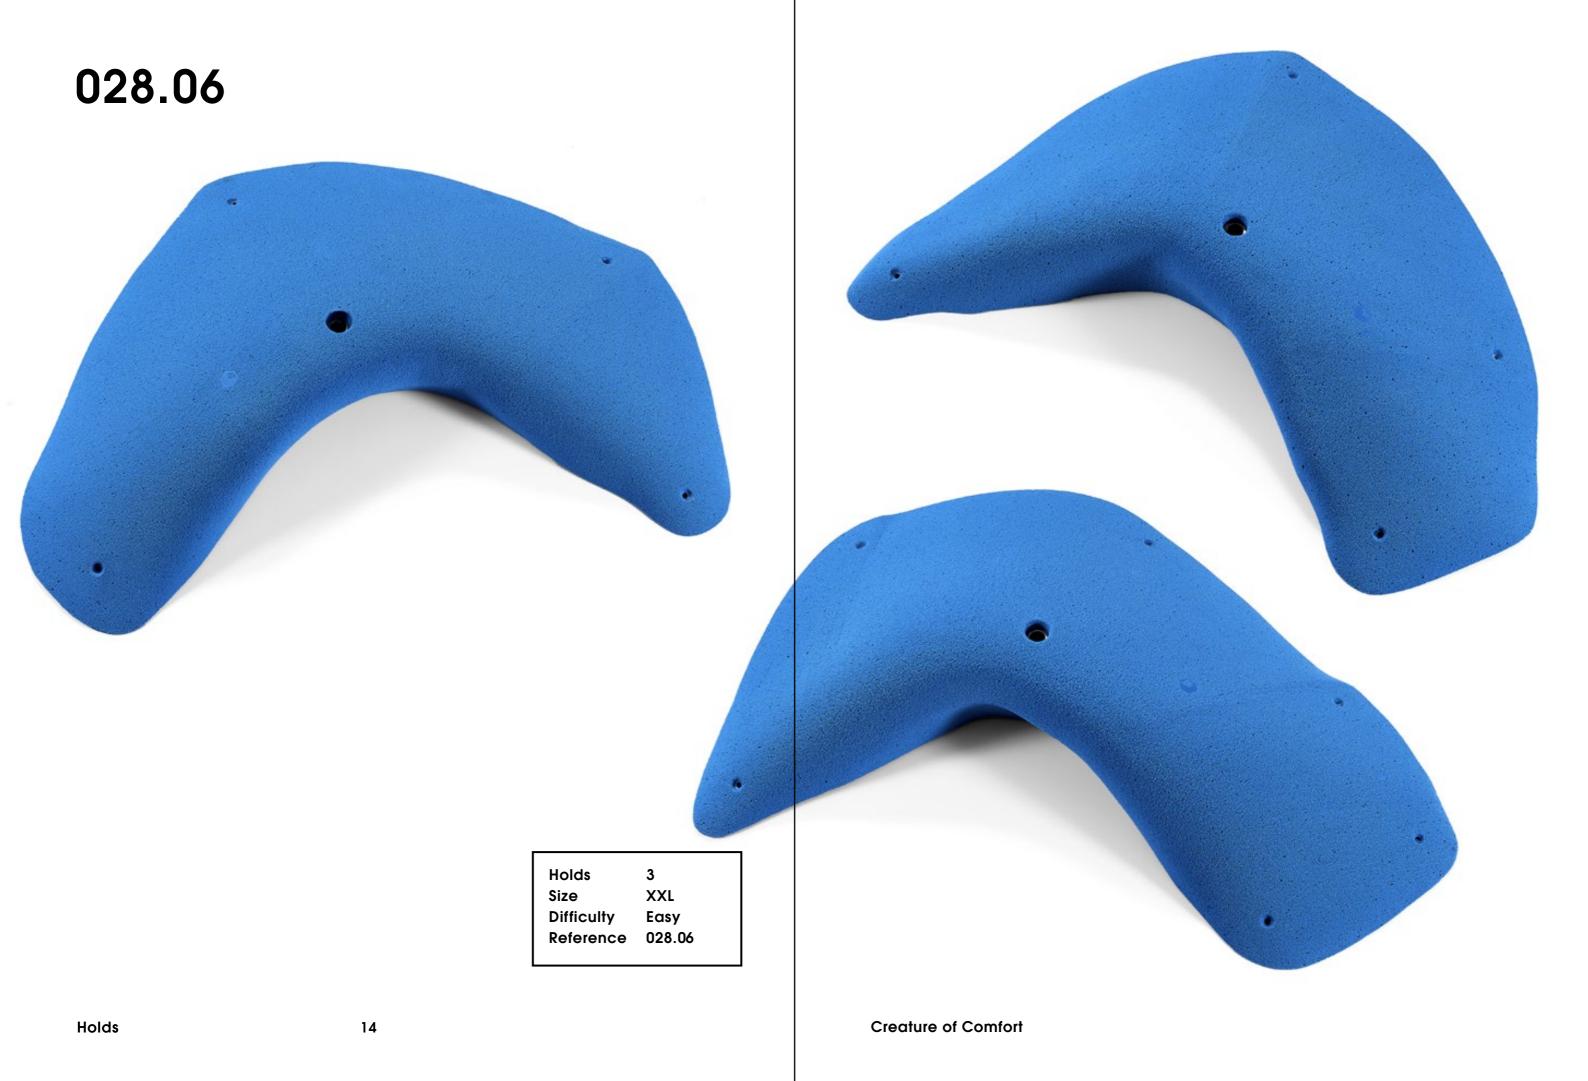

Holds 13

Holds 16 Creature of Comfort

21

Holds

Difficulty

Reference

Size

5