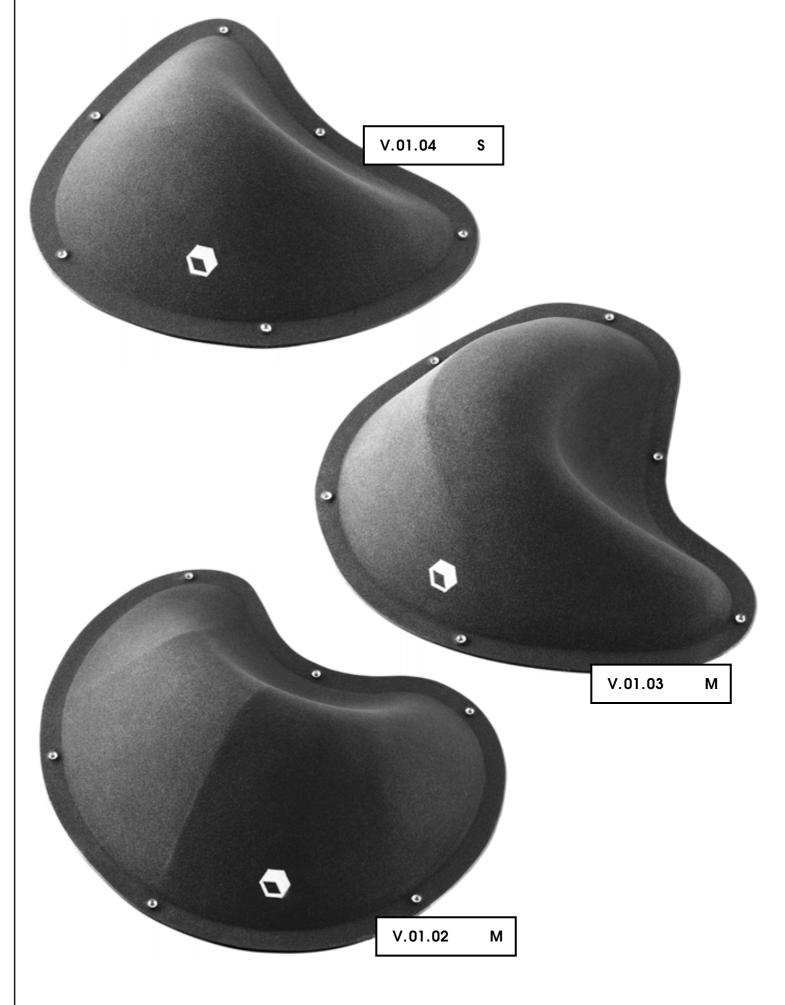

d 1
Size XXL
Difficulty Easy
Reference 017.02

017.03



Hold 1
Size XL
Difficulty Easy
Reference 017.03

**Rustic Flowers** 



Holds



92 Rustic Flowers







Holds



94

### 017.11



**Rustic Flowers** 



# Maggot



#### 014.01



Hold 1
Size XL
Difficulty Easy
Reference 014.01



014.03



# Cailoux



012.01



Hold 1
Size XL
Difficulty Easy
Reference 012.01

Holds 97





Holds



012.05



# Frog CM 10 20 010.01 . 0 10 Holds S Size Hard Difficulty Reference 010.01 99 Holds









Frog

# Vicher



101 94

Holds

Hold

Size

Difficulty

XL

Reference 009.01

Moderate

# Bigfoot



102 95

Holds

002.06



**Big Foot** 





# Golden Leaves







Volumes

105

V.06.01

# Tsunami



106



# Thunder-birds



107



# Elliot Moster





# Superstar





Superstar

# Revival





Revival

#### **Technical data**



#### Material

Flathold holds are made out of polyurethane resin. Polyurethane ensures a better resistance to impacts as well as to damage due to screw tightening, an advantage that polyester cannot provide. We use a first-rate type of polyurethane and we carefully control every single hold at every stage of the production. Therefore, we are able to offer a product of top quality that has a long lifespan both on indoor and outdoor climbing walls.



#### Attachment system

All Flathold hold types (except some special ones from the screw-on range) are fitted with a double attachment system. This way, it is possible to use M10 screws with both conic and cylindrical heads. This double system has been specifically designed to guarantee a stable and resista