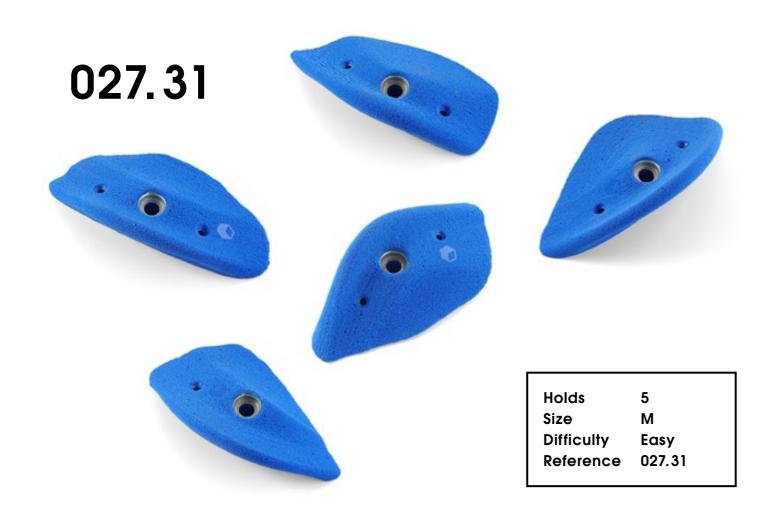

# Electric Flavour

027.02

Hold 1 Size XXL Difficulty Hard Reference 027.02

**Electric Flavor** 

027.06

39

**Electric Flavor** 

Holds 41