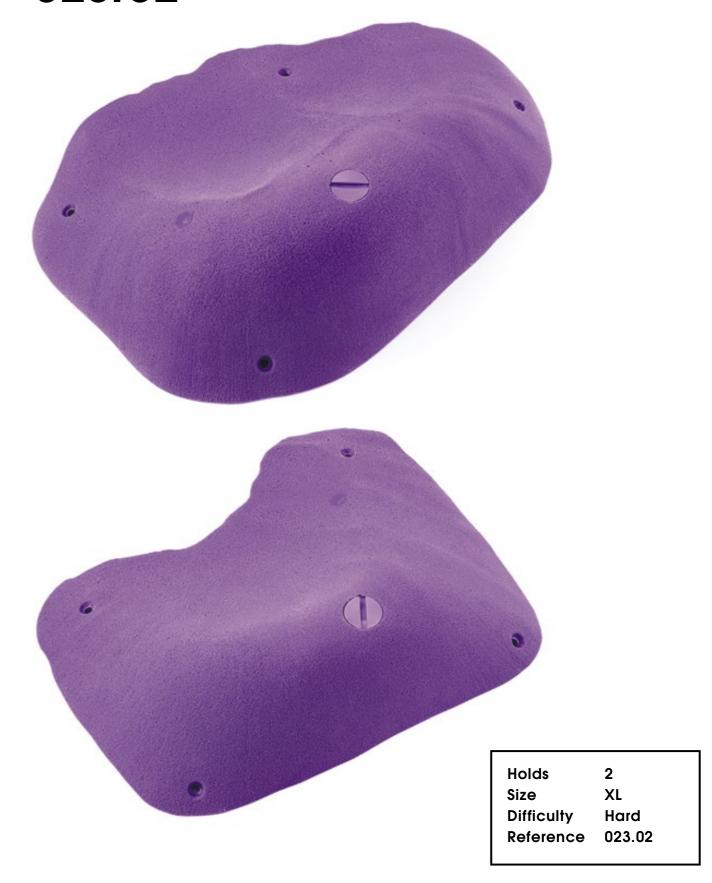

# Desert Session

Hold 1
Size XXL
Difficulty Moderate
Reference 023.01

Holds 78

023.02

**Desert Session** 

Holds 2
Size XL
Difficulty Hard
Reference 023.03

Holds 79 Desert Session