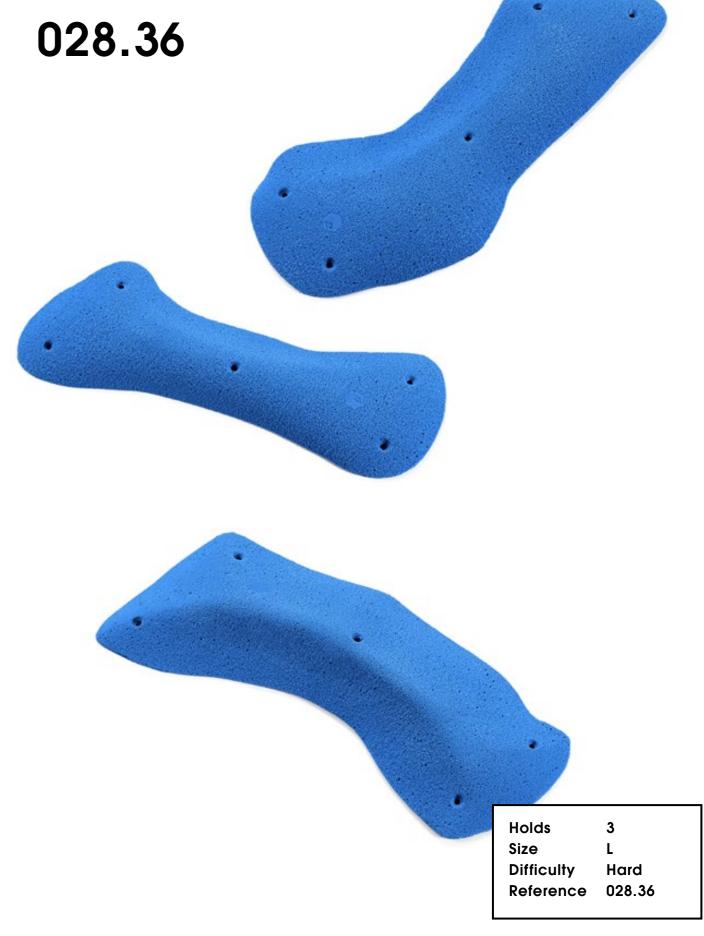

028.34

Creature of Comfort

Holds

33

028.38

Holds 3
Size M
Difficulty Hard
Reference 028.38

Holds 3
Size M
Difficulty Hard
Reference 028.39

**Creature of Comfort** 