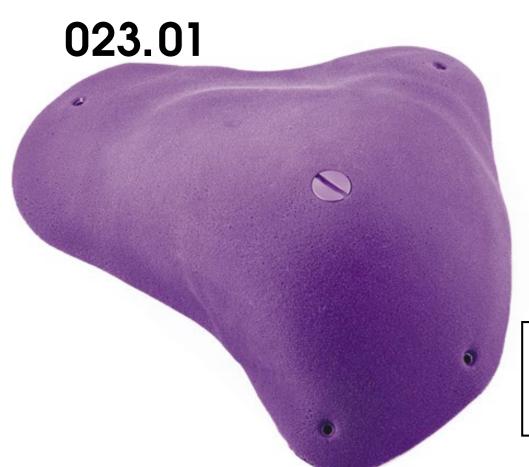

# Desert Session

Hold 1
Size XXL
Difficulty Moderate
Reference 023.01

Holds 78

023.02

**Desert Session** 

Holds 2
Size XL
Difficulty Hard
Reference 023.03

Holds 79 Desert Session