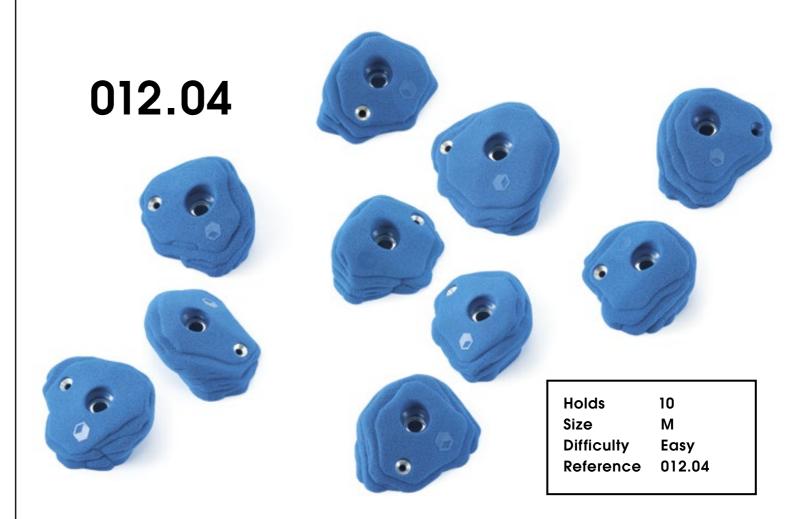

# Cailoux

012.01

Hold 1
Size XL
Difficulty Easy
Reference 012.01

Holds 97

Holds

012.05