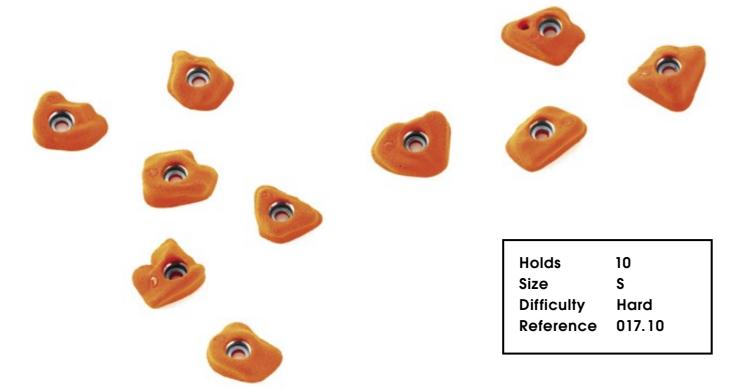

ence 024.05

Holds 77 Hyperbole

# Desert Session





Hold 1
Size XXL
Difficulty Moderate
Reference 023.01

Holds 78

023.02



**Desert Session** 



Holds 2
Size XL
Difficulty Hard
Reference 023.03

Holds 79 Desert Session



# Schmarotzer











022.05



Schmarotzer

# Swissair



021.01





# Slug



020.01



Hold 1
Size XL
Difficulty Moderate
Reference 020.01





Slug



Holds 85

# Baby Trash



86



**Difficulty** 

Reference

Hard

019.03



### 019.05





Holds 87 Baby Trash



# Organs









Organs

# Rustic Flowers

CM 10 20

017.01



Hold 1
Size XXL
Difficulty Easy
Reference 017.01

017.02



Hold 1
Size XXL
Difficulty Easy
Reference 017.02

017.03



Hold 1
Size XL
Difficulty Easy
Reference 017.03

**Rustic Flowers** 



Holds



92 Rustic Flowers







Holds



94

### 017.11



**Rustic Flowers** 



# Maggot



#### 014.01



Hold 1
Size XL
Difficulty Easy
Reference 014.01



014.03



# Cailoux



012.01



Hold 1
Size XL
Difficulty Easy
Reference 012.01

Holds 97





Holds



012.05



# Frog CM 10 20 010.01 . 0 10 Holds S Size Hard Difficulty Reference 010.01 99 Holds









Frog

# Vicher



101 94

Holds

Hold

Size

Difficulty

XL

Reference 009.01

Moderate

# Bigfoot



102 95

Holds

002.06



**Big Foot** 





# Golden Leaves







Volumes

105

V.06.01

# Tsunami



106



# Thunder-birds



107



# Elliot Moster





# Superstar





Superstar

# Revival





Revival

#### **Technical data**



#### Material

Flathold holds are made out of polyurethane resin. Polyurethane ensures a better resistance to impacts as well as to