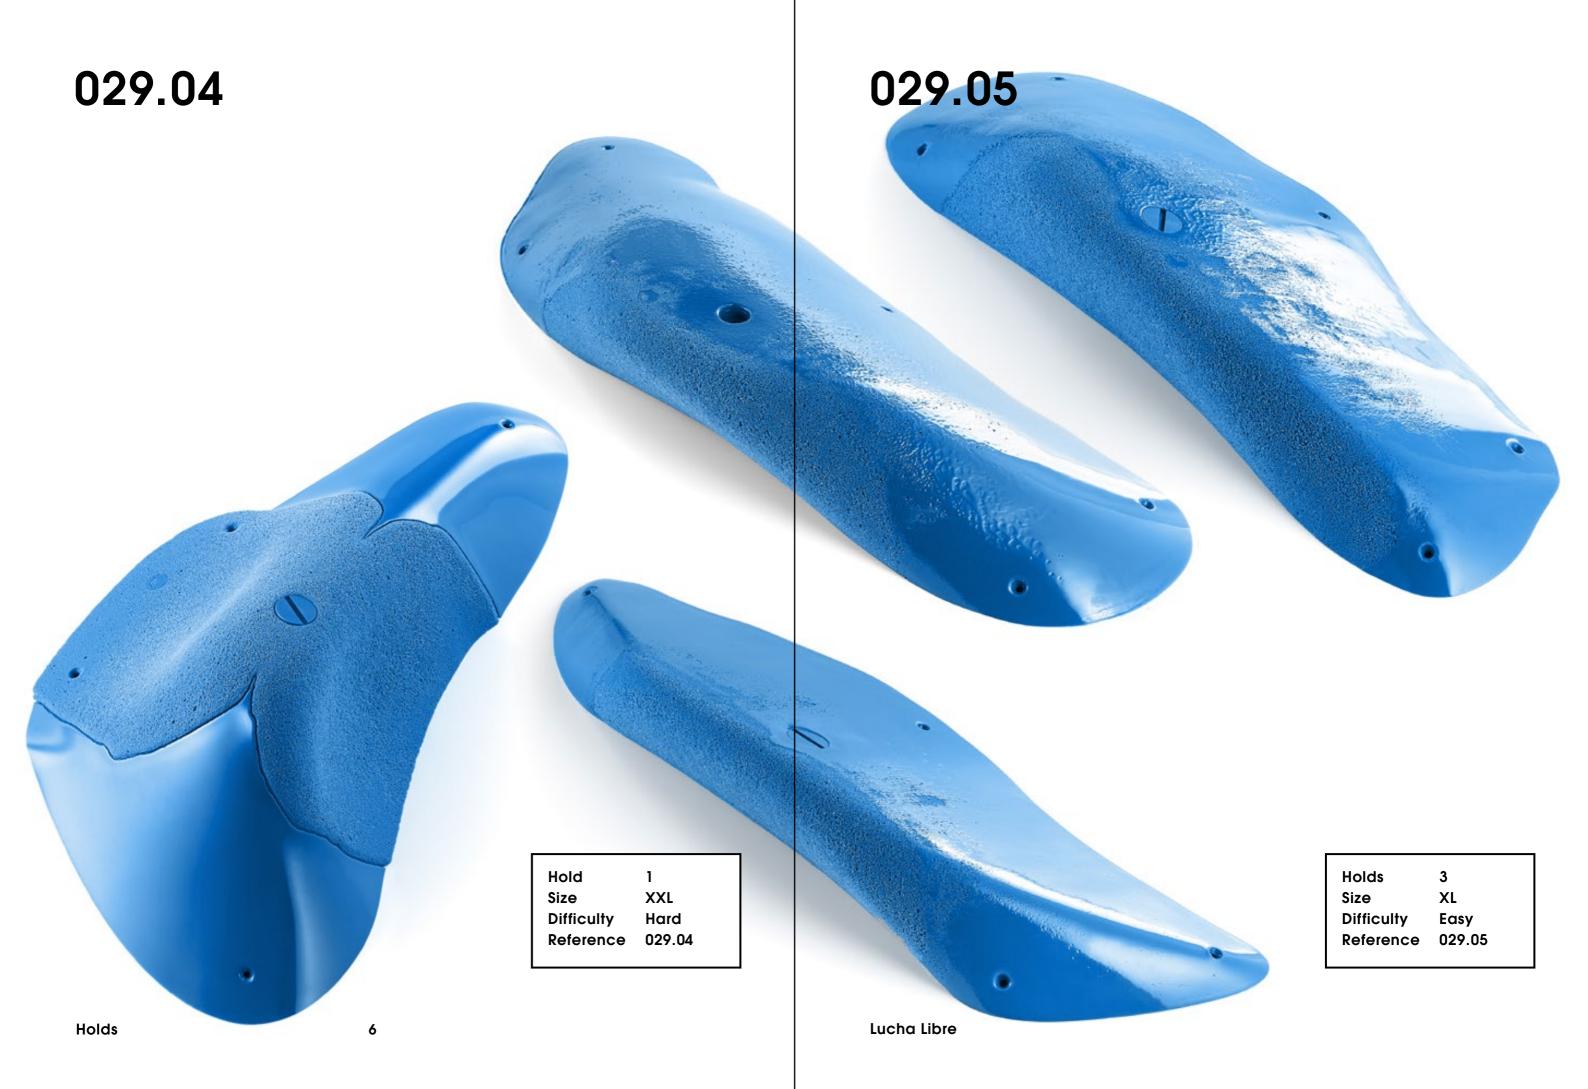

## Lucha Libre

CM 10 20

029.01

Hold 1
Size XXXL
Difficulty Moderate
Reference 029.01

Holds

Holds

8

029.09

Lucha Libre

Holds 5
Size M
Difficulty Moderate
Reference 029.10

029.11

Holds 9 Lucha Libre

Holds 10 Lucha Libre