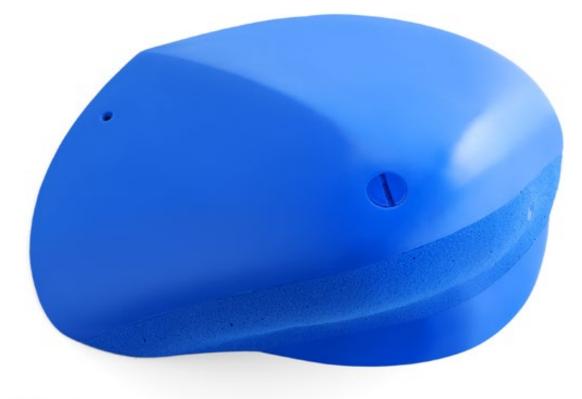

## Damage Control

026.02

Hold XXL Size **Difficulty** Hard Reference 026.02

Holds 2
Size XXL
Difficulty Moderate
Reference 026.03

54

Holds

Holds 3
Size L
Difficulty Hard
Reference 026.07

Holds 56 Damage Control