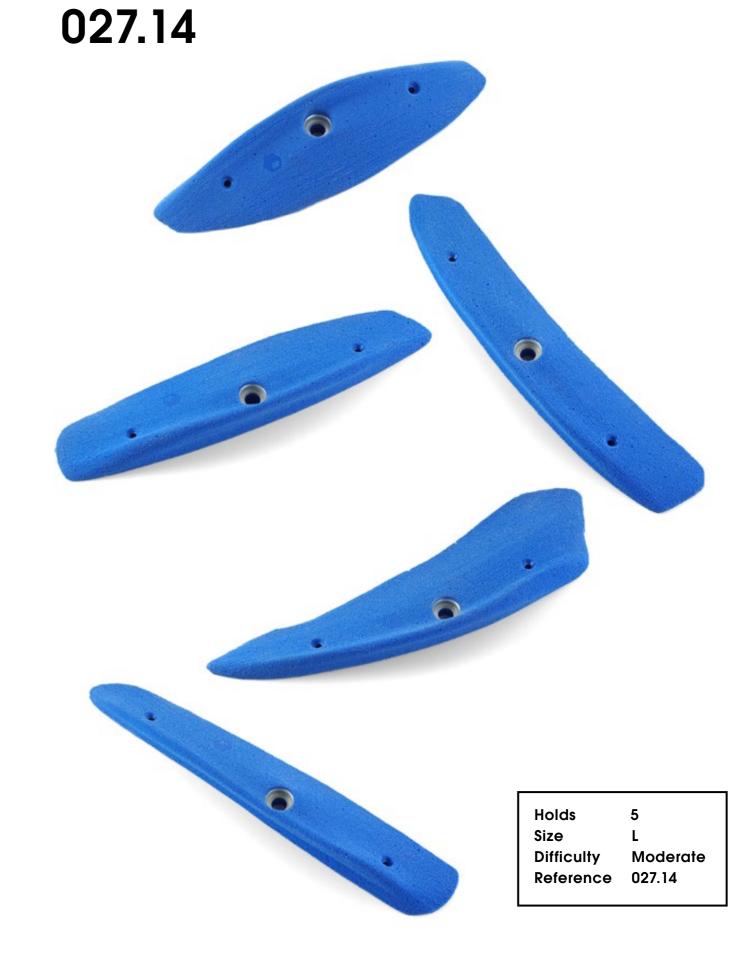

# Electric Flavour

027.02

Hold 1 Size XXL Difficulty Hard Reference 027.02

**Electric Flavor** 

027.06

39

**Electric Flavor** 

Holds 41