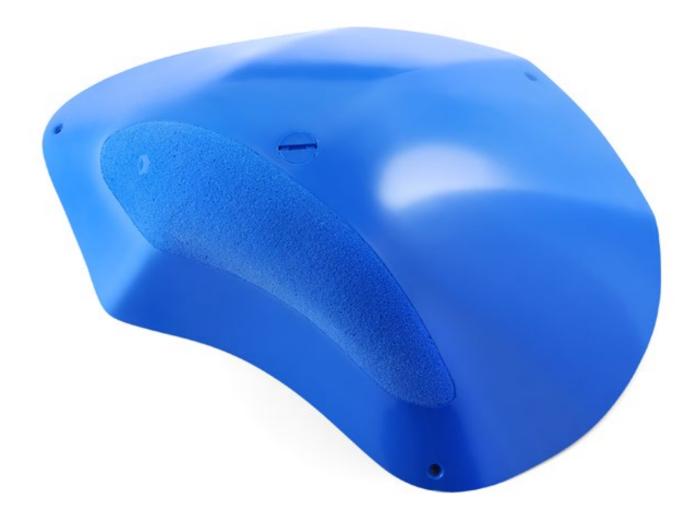

## Damage Control

026.02

Hold XXL Size **Difficulty** Hard Reference 026.02

Holds 2
Size XXL
Difficulty Moderate
Reference 026.03

54

Holds

Holds 3
Size L
Difficulty Hard
Reference 026.07

Holds 56 Damage Control