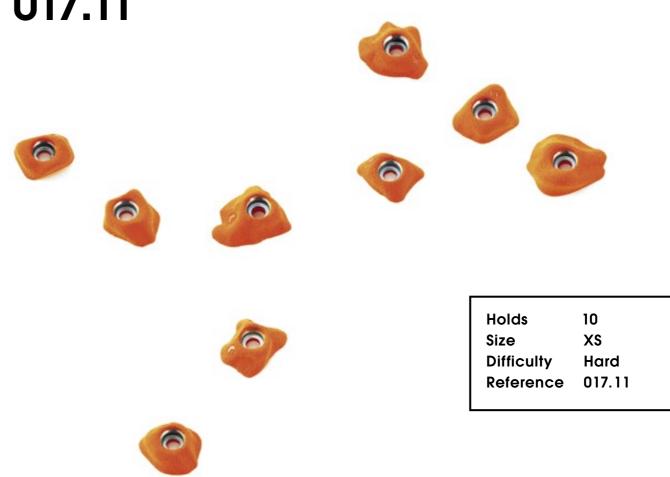

77 Hyperbole

# Desert Session





Hold 1
Size XXL
Difficulty Moderate
Reference 023.01

Holds 78

023.02



**Desert Session** 



Holds 2
Size XL
Difficulty Hard
Reference 023.03

Holds 79 Desert Session



# Schmarotzer











022.05



Schmarotzer

# Swissair



021.01





# Slug



020.01



Hold 1
Size XL
Difficulty Moderate
Reference 020.01





Slug



Holds 85

# Baby Trash



86



**Difficulty** 

Reference

Hard

019.03



### 019.05





Holds 87 Baby Trash



# Organs









Organs

# Rustic Flowers

CM 10 20

017.01



Hold 1
Size XXL
Difficulty Easy
Reference 017.01

017.02



Hold 1
Size XXL
Difficulty Easy
Reference 017.02

017.03



Hold 1
Size XL
Difficulty Easy
Reference 017.03

**Rustic Flowers** 



Holds



92 Rustic Flowers







Holds



94

### 017.11



**Rustic Flowers** 



# Maggot



#### 014.01



Hold 1
Size XL
Difficulty Easy
Reference 014.01



014.03



# Cailoux



012.01



Hold 1
Size XL
Difficulty Easy
Reference 012.01

Holds 97





Holds



012.05



# Frog CM 10 20 010.01 . 0 10 Holds S Size Hard Difficulty Reference 010.01 99 Holds









Frog

# Vicher



101 94

Holds

Hold

Size

Difficulty

XL

Reference 009.01

Moderate

# Bigfoot



102 95

Holds

002.06



**Big Foot** 





# Golden Leaves







Volumes

105

V.06.01

# Tsunami



106



# Thunder-birds



107



# Elliot Moster





# Superstar





Superstar

# Revival





Revival

#### **Technical data**



#### Material

Flathold holds are made out of polyurethane resin. Polyurethane ensures a better resistance to impacts as well as to damage due to scre