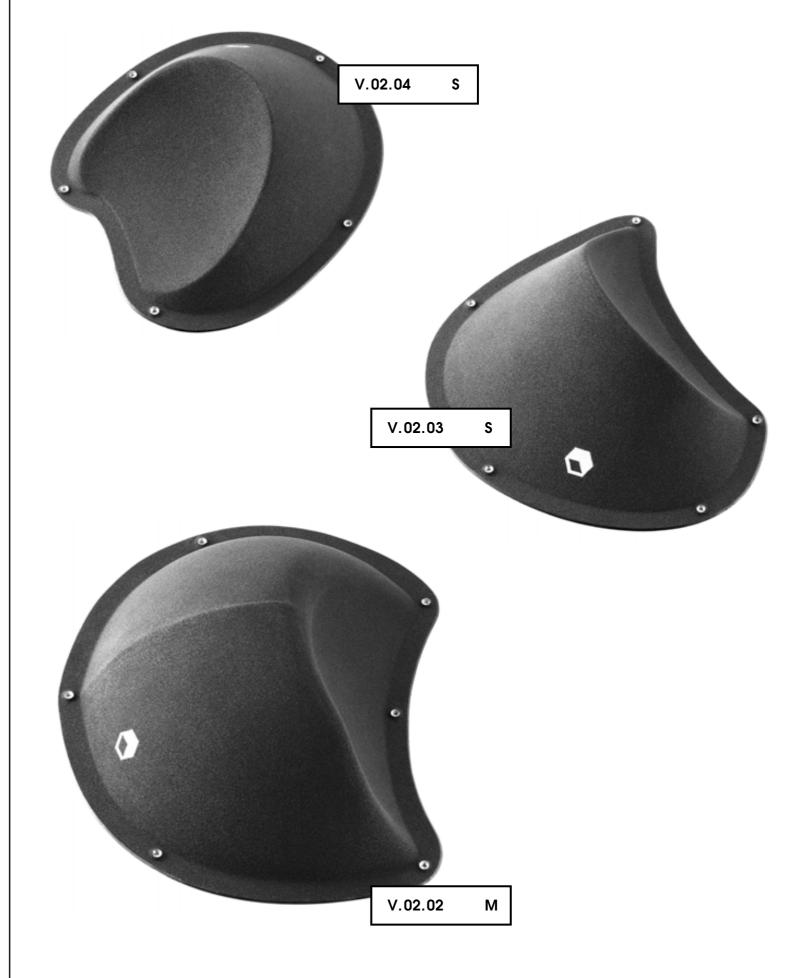

ence 017.01

017.02



Hold 1
Size XXL
Difficulty Easy
Reference 017.02

017.03



Hold 1
Size XL
Difficulty Easy
Reference 017.03

**Rustic Flowers** 



Holds



92 Rustic Flowers







Holds



94

### 017.11



**Rustic Flowers** 



# Maggot



#### 014.01



Hold 1
Size XL
Difficulty Easy
Reference 014.01



014.03



# Cailoux



012.01



Hold 1
Size XL
Difficulty Easy
Reference 012.01

Holds 97





Holds



012.05



# Frog CM 10 20 010.01 . 0 10 Holds S Size Hard Difficulty Reference 010.01 99 Holds









Frog

# Vicher



101 94

Holds

Hold

Size

Difficulty

XL

Reference 009.01

Moderate

# Bigfoot



102 95

Holds

002.06



**Big Foot** 





# Golden Leaves







Volumes

105

V.06.01

# Tsunami



106



# Thunder-birds



107



# Elliot Moster





# Superstar





Superstar

# Revival





Revival

#### **Technical data**



#### Material

Flathold holds are made out of polyurethane resin. Polyurethane ensures a better resistance to impacts as well as to damage due to screw tightening, an advantage that polyester cannot provide. We use a first-rate type of polyurethane and we carefully control every single hold at every stage of the production. Therefore, we are able to offer a product of top quality that has a long lifespan both on indoor and outdoor climbing walls.



#### Attachment system

All Flathold hold types (except some special ones from the screw-on range) are fitted with a double attachment system. This way, it is possible to use M10 screws with both conic and cylindrical heads. This double system has been specifically designed to guar