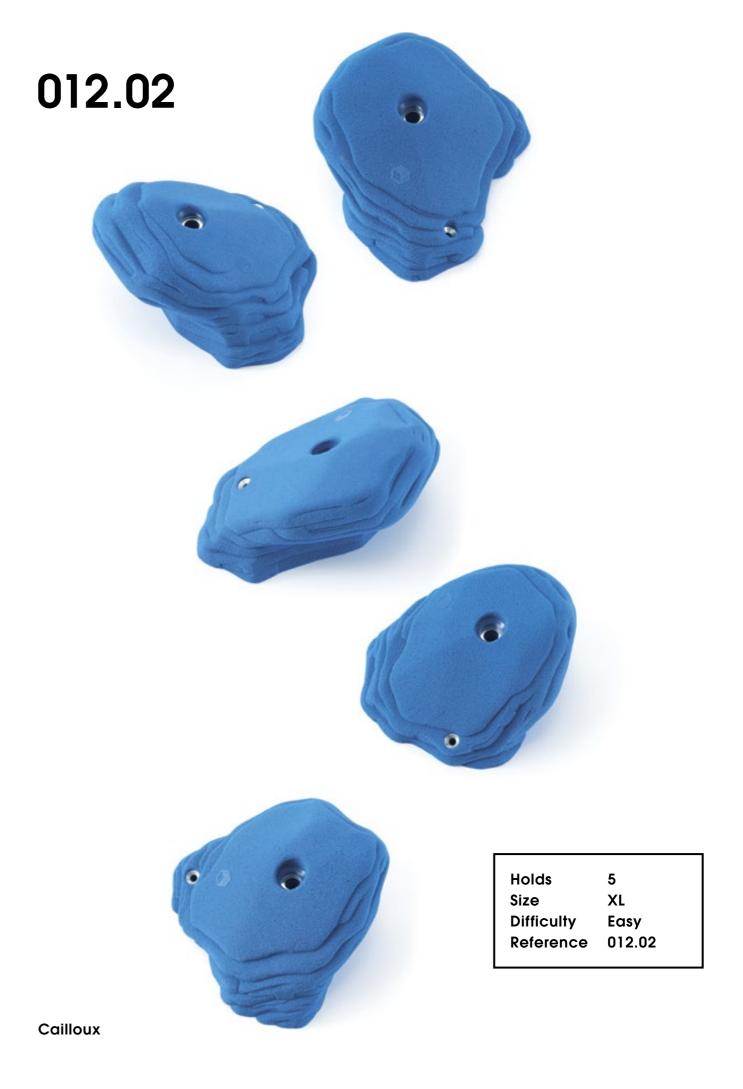

# Cailoux

012.01

Hold 1
Size XL
Difficulty Easy
Reference 012.01

Holds 97

Holds

012.05