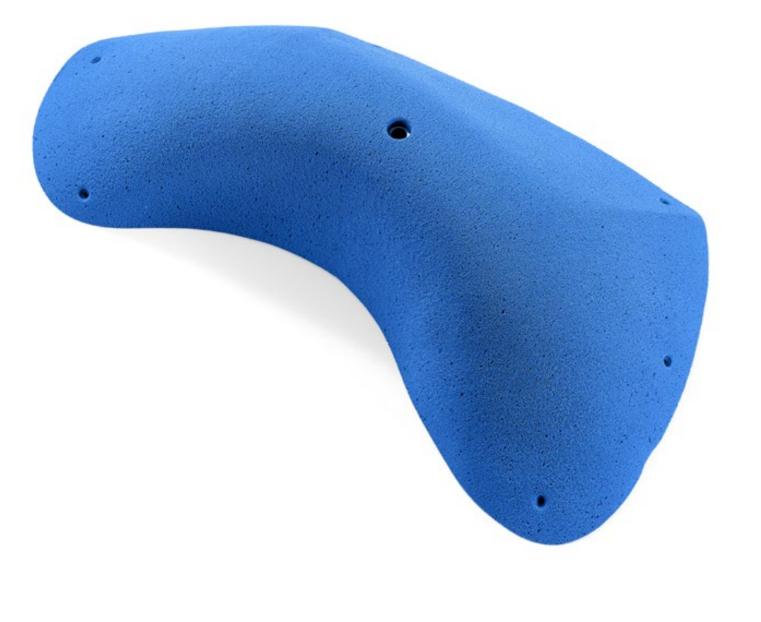

028.34

Creature of Comfort

Holds

33

028.38

Holds 3
Size M
Difficulty Hard
Reference 028.38

Holds 3
Size M
Difficulty Hard
Reference 028.39

**Creature of Comfort** 