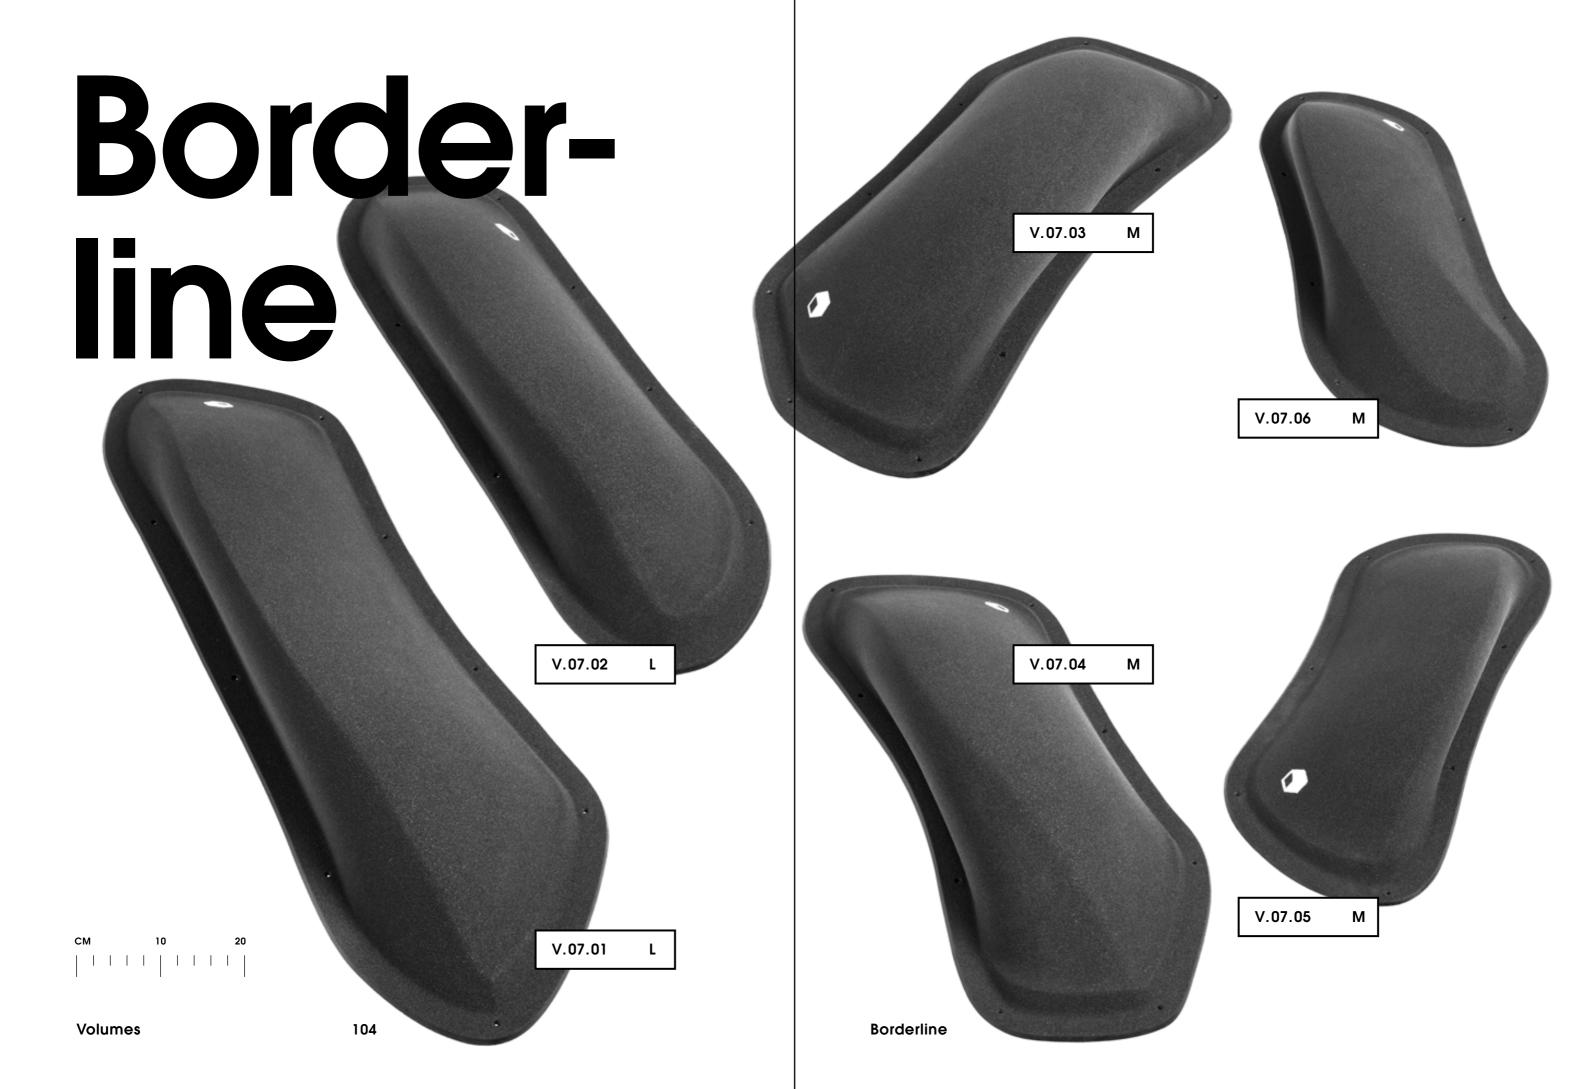

Holds 87 Baby Trash



# Organs









Organs

# Rustic Flowers

CM 10 20

017.01



Hold 1
Size XXL
Difficulty Easy
Reference 017.01

017.02



Hold 1
Size XXL
Difficulty Easy
Reference 017.02

017.03



Hold 1
Size XL
Difficulty Easy
Reference 017.03

**Rustic Flowers** 



Holds



92 Rustic Flowers







Holds



94

### 017.11



**Rustic Flowers** 



# Maggot



#### 014.01



Hold 1
Size XL
Difficulty Easy
Reference 014.01



014.03



# Cailoux



012.01



Hold 1
Size XL
Difficulty Easy
Reference 012.01

Holds 97





Holds



012.05



# Frog CM 10 20 010.01 . 0 10 Holds S Size Hard Difficulty Reference 010.01 99 Holds









Frog

# Vicher



101 94

Holds

Hold

Size

Difficulty

XL

Reference 009.01

Moderate

# Bigfoot



102 95

Holds

002.06



**Big Foot** 





# Golden Leaves







Volumes

105

V.06.01

# Tsunami



106



# Thunder-birds



107



# Elliot Moster





# Superstar





Superstar

# Revival





Revival

#### **Technical data**



#### Material

Flathold holds are made out of polyurethane resin. Polyurethane ensures a better resistance to impacts as well as to damage due to screw tightening, an advantage that polyester cannot provide. We use a first-rate type of polyurethane and we carefully control every single hold at every stage of the production. Therefore, we are able to offer a product of top quality that has a long lifespan both on indoor and outdoor climbing walls.



#### Attachment system

All Flathold hold types (except some special ones from the screw-on range) are fitted with a double attachment system. This way,