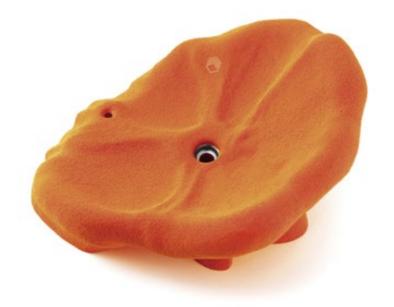

# Rustic Flowers

CM 10 20

017.01

Hold 1
Size XXL
Difficulty Easy
Reference 017.01

017.02

Hold 1
Size XXL
Difficulty Easy
Reference 017.02

017.03

Hold 1
Size XL
Difficulty Easy
Reference 017.03