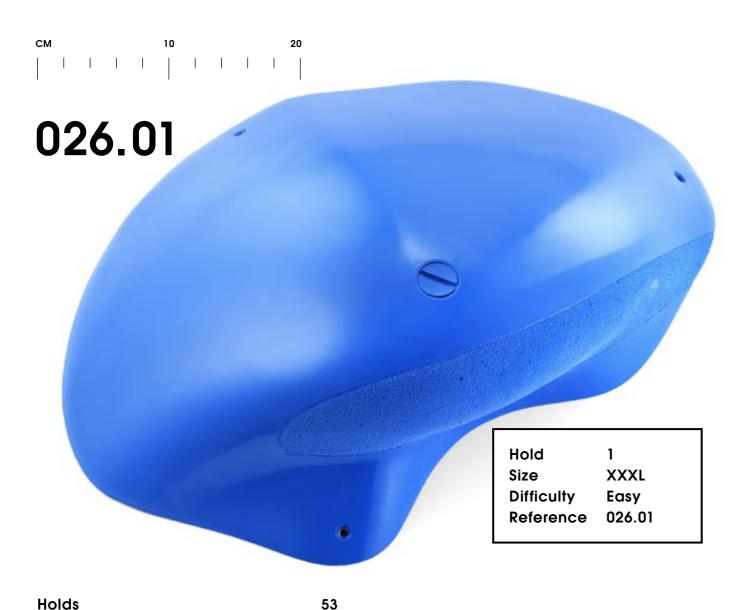

## Damage Control

026.02

Hold XXL Size **Difficulty** Hard Reference 026.02

Holds 2
Size XXL
Difficulty Moderate
Reference 026.03

54

Holds

Holds 3
Size L
Difficulty Hard
Reference 026.07

Holds 56 Damage Control