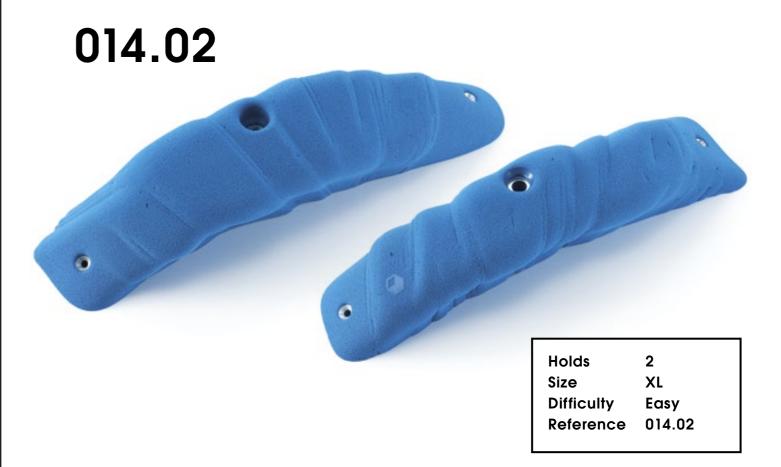

023.02



**Desert Session** 



Holds 2
Size XL
Difficulty Hard
Reference 023.03

Holds 79 Desert Session



# Schmarotzer











022.05



Schmarotzer

# Swissair



021.01





# Slug



020.01



Hold 1
Size XL
Difficulty Moderate
Reference 020.01





Slug



Holds 85

# Baby Trash



86



**Difficulty** 

Reference

Hard

019.03



### 019.05





Holds 87 Baby Trash



# Organs









Organs

# Rustic Flowers

CM 10 20

017.01



Hold 1
Size XXL
Difficulty Easy
Reference 017.01

017.02



Hold 1
Size XXL
Difficulty Easy
Reference 017.02

017.03



Hold 1
Size XL
Difficulty Easy
Reference 017.03

**Rustic Flowers** 



Holds



92 Rustic Flowers







Holds



94

### 017.11



**Rustic Flowers** 



# Maggot



#### 014.01



Hold 1
Size XL
Difficulty Easy
Reference 014.01



014.03



# Cailoux



012.01



Hold 1
Size XL
Difficulty Easy
Reference 012.01

Holds 97





Holds



012.05



# Frog CM 10 20 010.01 . 0 10 Holds S Size Hard Difficulty Reference 010.01 99 Holds









Frog

# Vicher



101 94

Holds

Hold

Size

Difficulty

XL

Reference 009.01

Moderate

# Bigfoot



102 95

Holds

002.06



**Big Foot** 





# Golden Leaves







Volumes

105

V.06.01

# Tsunami



106



# Thunder-birds



107



# Elliot Moster





# Superstar





Superstar

# Revival





Revival

#### **Technical data**



#### Material

Flathold holds are made out of polyurethane resin. Polyurethane ensures a better resistance to impacts as well as to damage due to screw tightening, an advantage that polyester cannot provide. We use a first-rate type of polyurethane an