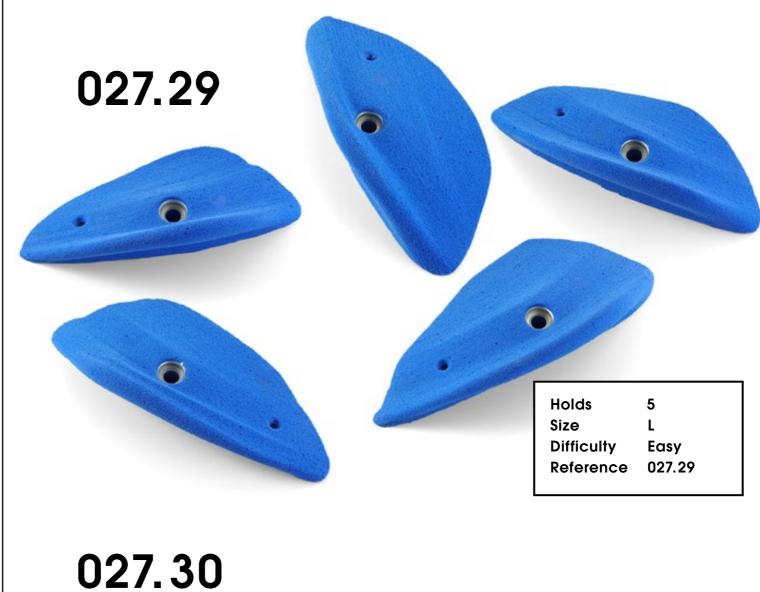

# Electric Flavour

027.02

Hold 1 Size XXL Difficulty Hard Reference 027.02

**Electric Flavor** 

027.06

39

**Electric Flavor** 

Holds 41