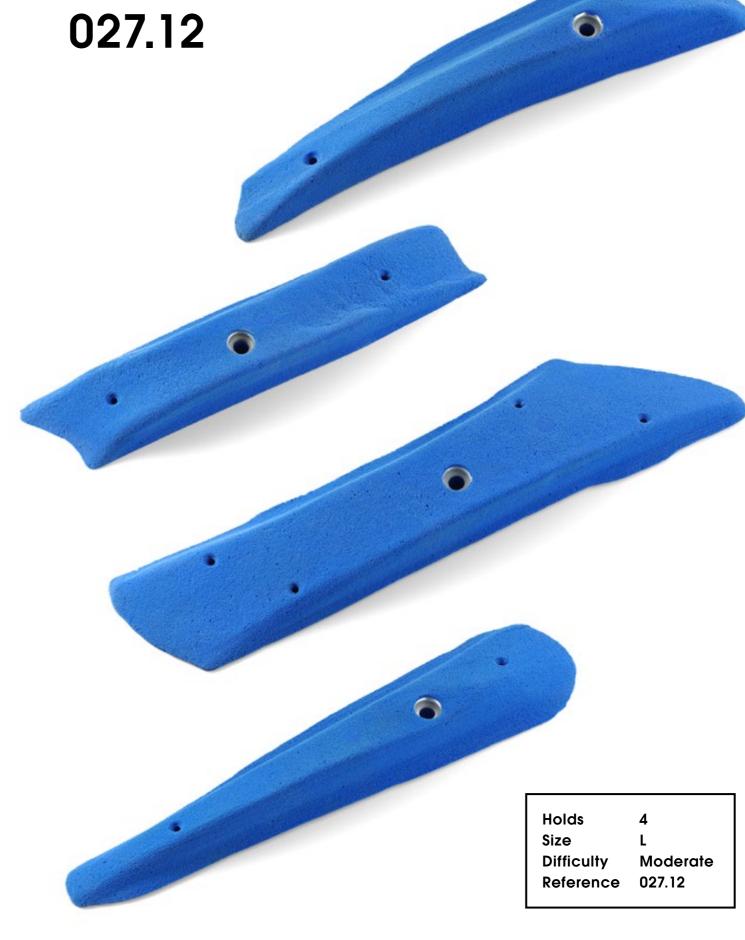

# Electric Flavour

027.02

Hold 1 Size XXL Difficulty Hard Reference 027.02

**Electric Flavor** 

027.06

39

**Electric Flavor** 

Holds 41