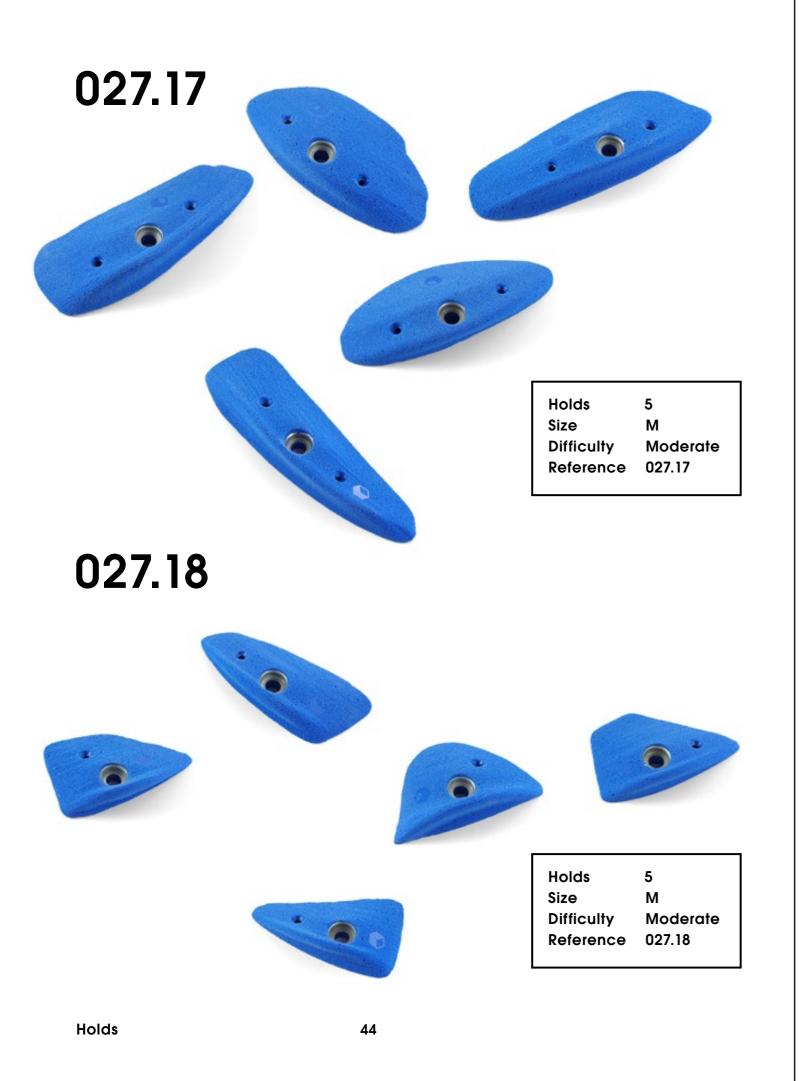

### 027.15 Holds 5 Size Moderate Difficulty Reference 027.15

43

Holds

027.16

027.20

**Electric Flavor** 

027.25

027.34