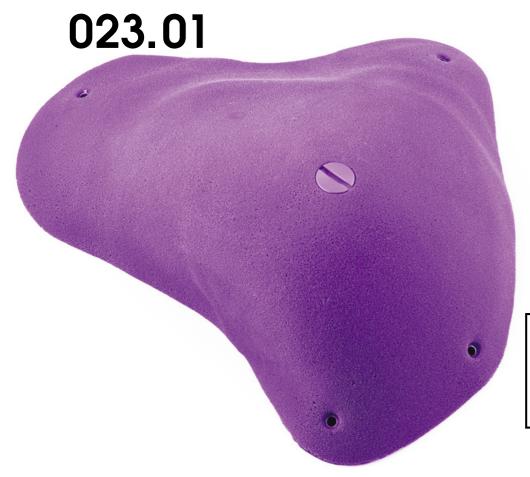

# Desert Session

Hold 1
Size XXL
Difficulty Moderate
Reference 023.01

78

Holds

023.02

**Desert Session** 

Holds 2
Size XL
Difficulty Hard
Reference 023.03

Holds 79 Desert Session