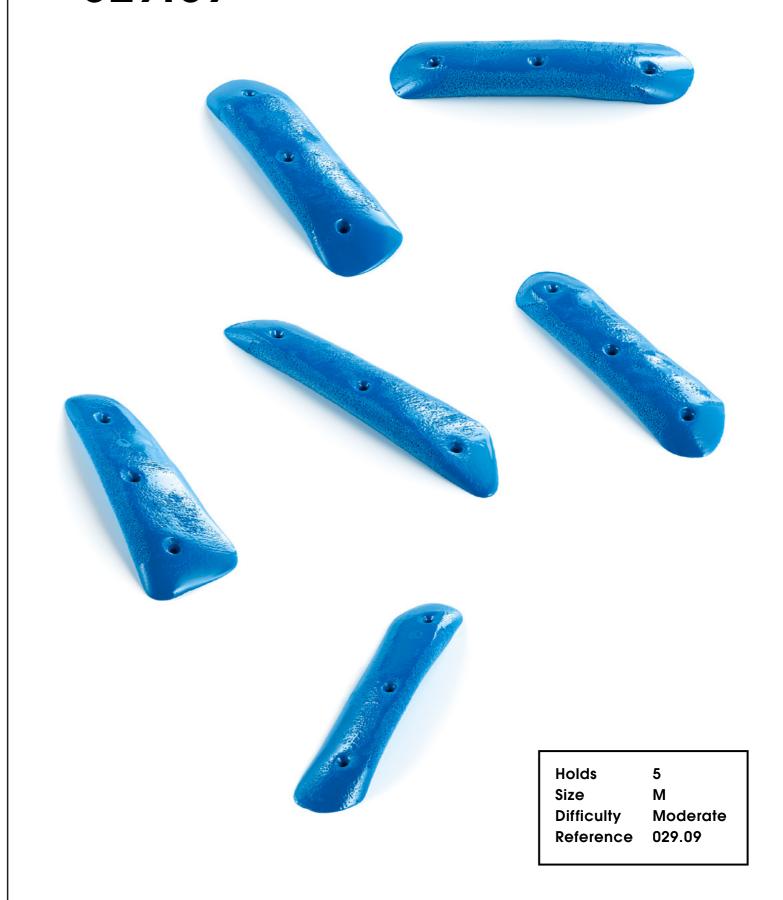

|     |
| 021   | Swissair            | 83  | To obnic al data   |     |
| 020   | Slug                | 84  | Technical data     |     |
| 019   | Baby Trash          | 86  | Specificities      | 111 |
| 018   | Organs              | 89  | Colors             | 112 |
| 017   | Rustic Flowers      | 91  |                    |     |
| 014   | Maggot              | 96  | Info               |     |
| 012   | Cailloux            | 97  | Info               |     |
| 010   | Frog                | 99  | Contact            | 114 |
| 009   | Vicher              | 101 | Impressum          | 114 |
| 002   | Bigfoot             | 102 |                    |     |



### Lucha Libre

CM 10 20

029.01

Hold 1
Size XXXL
Difficulty Moderate
Reference 029.01



Holds







Holds



029.09



8 Lucha Libre



Holds 5
Size M
Difficulty Moderate
Reference 029.10

#### 029.11



Holds 9 Lucha Libre











Holds 10 Lucha Libre

## Creature

Comfort



028.01



Hold 1
Size XXXL
Difficulty Easy
Reference 028.01











Holds 16 Creature of Comfort

















21



Holds

Difficulty

Reference

Size

5

S

Hard

028.19

Holds





Holds 23 Creature of Comfort



Holds 24 Creature of Comfort



Hold 1 Size XXXL Difficulty Hard Reference 028.22

Holds 25 Creature of Comfort



028.26



Holds

27

**Creature of Comfort** 





Hold 1 Size XXL Difficulty Hard Reference 028.29 028.30



XXL

Easy

028.30

Size

Difficulty

Reference

Creature of Comfort



Hold 1
Size XXL
Difficulty Moderate
Reference 028.31

028.32



Hold 1 Size XXL Difficulty Hard Reference 028.32

30