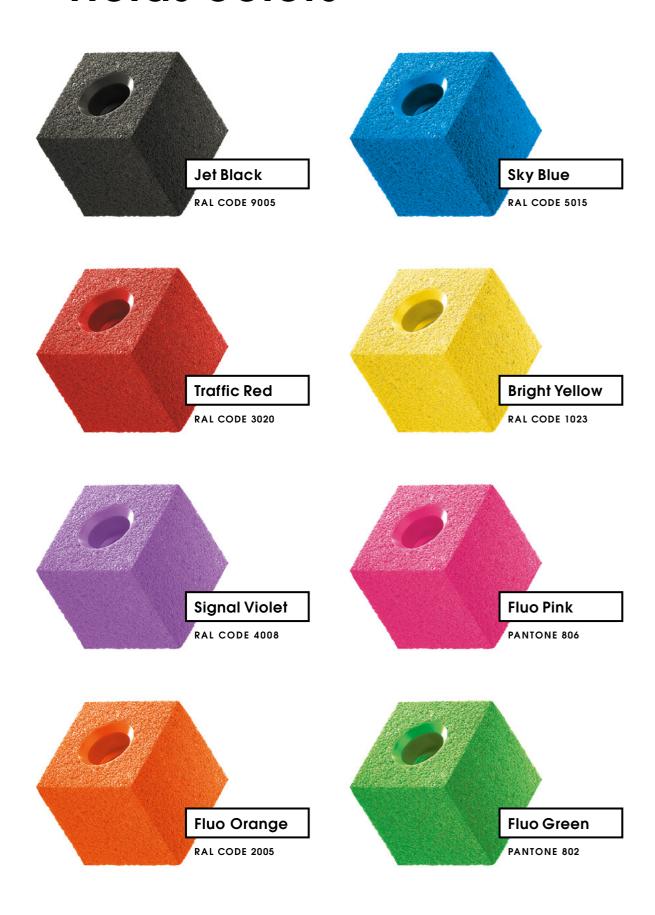

orte devised this system exclusively for Cheeta holds and Flatholds to avoid the use of the bolthole for fingers thus optimising the use of the designed grip. It screws into large threads on the inside of the bolthole and can easily be tightened by hand or with a coin. Additional caps in packs of 15 are available in all the colours in our catalogue.



#### **Volumes**

Flathold volumes are made of a mix of polyester resin and fiberglass that is then covered with quartz sand to get a fine texture with good friction. This process allows for very thin, light and strong shapes. The volumes are attached with standard wood screws, but we recommend using flatheads to preserve the flange. The volumes are available in four different colors.

Flathold 111 Specificities

### Holds colors

Flathold



### **Volumes colors**



112 Color panel



#### Contact

#### Flathold Sàrl

Rue de Soleure 25 CH – 2740 Moutier info@flathold.com flathold.com 0041 78 811 00 15

# **Impressum**

#### **Pictures**

Antal Thoma (Studio) antalthoma.ch Jonas Chapuis (Workshop) brionebouldering.com

#### Text

Josette Seydoux Joseph Barnes (Translation)

#### **Graphic design**

Vincent Delachaux Jérôme Konrad structo.ch