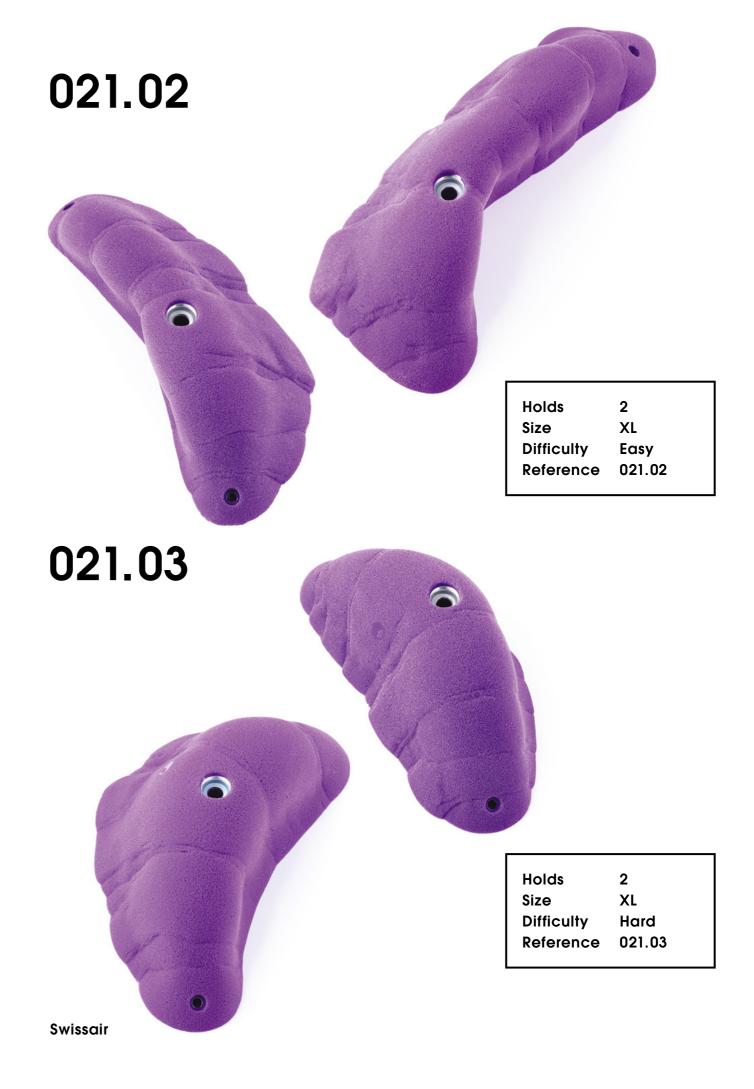

7



Holds 63 Damage Control



# **TOKYO 2020**





Holds 65 Tokyo 2020











Holds 68 Tokyo 2020









Tokyo 2020











Holds



73 66

025.17



025.18



**Tokyo 2020** 



### 025.20



025.21



Holds 5
Size XS
Difficulty Hard
Reference 025.21



# Hyperbole



#### 024.01



76

024.02

Hold 1 Size XXL Difficulty Hard Reference 024.02

024.03



Hold 1
Size XL
Difficulty Hard
Reference 024.03

Hyperbole

Holds



## 024.05



Hold 1 Size XL Difficulty Hard Reference 024.05

Holds 77 Hyperbole

# Desert Session





Hold 1
Size XXL
Difficulty Moderate
Reference 023.01

78

Holds

023.02



**Desert Session** 



Holds 2
Size XL
Difficulty Hard
Reference 023.03

Holds 79 Desert Session



# Schmarotzer







Holds



82



022.05



Schmarotzer

# Swissair



021.01





# Slug



### 020.01



Hold 1
Size XL
Difficulty Moderate
Reference 020.01





Slug



Holds 85

# Baby Trash





**Baby Trash** 

019.03

Reference

Holds



### 019.05





Holds 87 Baby Trash



# Organs









Organs

# Rustic Flowers

CM 10 20

017.01



Hold 1
Size XXL
Difficulty Easy
Reference 017.01

017.02



Hold 1
Size XXL
Difficulty Easy
Reference 017.02

017.03



Hold 1
Size XL
Difficulty Easy
Reference 017.03

**Rustic Flowers** 





**Rustic Flowers** 







Holds



### 017.11





94 Rustic Flowers



# Maggot



#### 014.01



Hold 1
Size XL
Difficulty Easy
Reference 014.01



014.03



Maggot

# Cailoux



012.01



Hold 1
Size XL
Difficulty Easy
Reference 012.01

Holds 97





98







# Frog CM 10 20 010.01 • 10 Holds S Size Hard Difficulty Reference 010.01