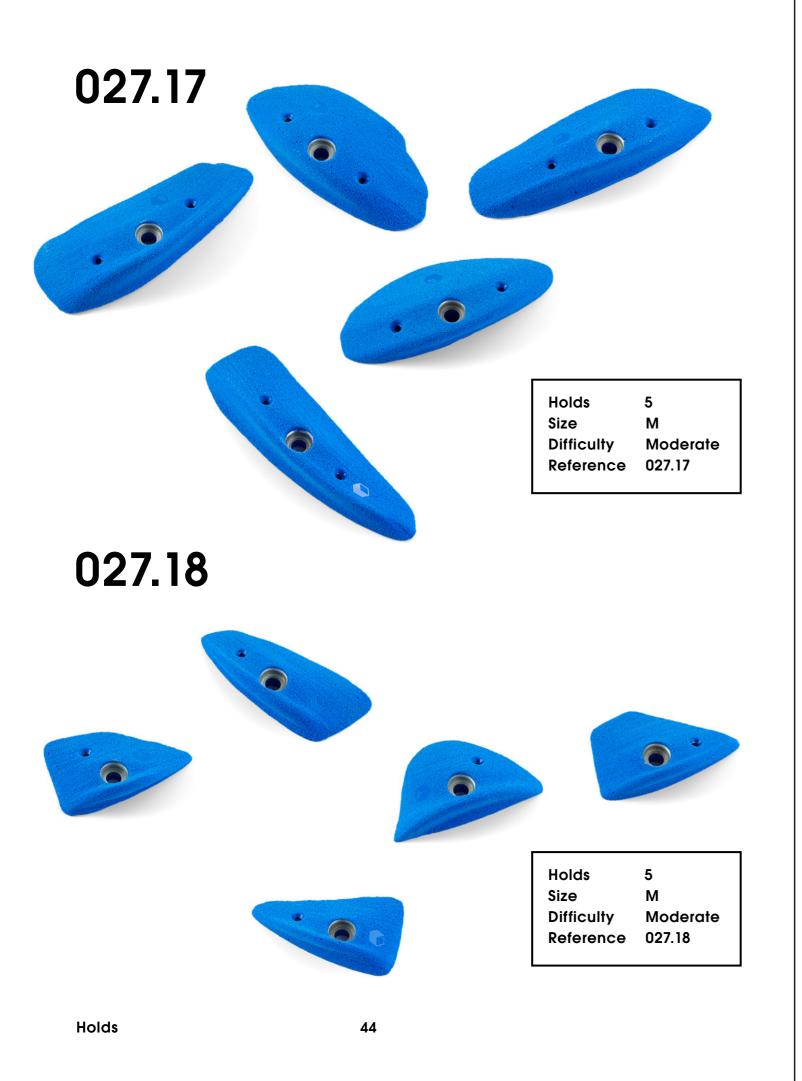

### 027.15 Holds 5 Size Moderate Difficulty Reference 027.15

43

Holds

027.16

46

027.25

49

Holds