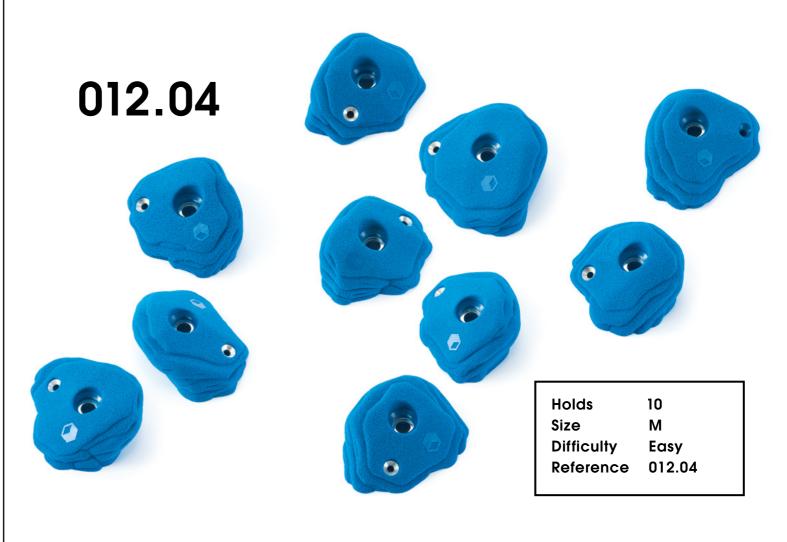

# Cailoux

012.01

Hold 1
Size XL
Difficulty Easy
Reference 012.01

Holds 97

98