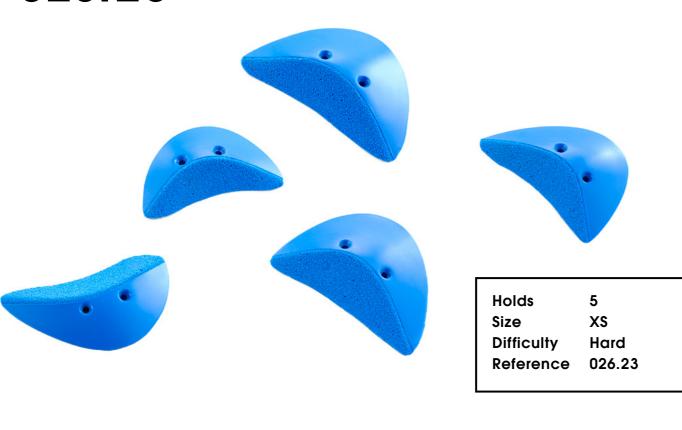

## Damage Control

026.02

Hold XXL Size **Difficulty** Hard Reference 026.02

Holds 2
Size XXL
Difficulty Moderate
Reference 026.03

Holds 3
Size L
Difficulty Hard
Reference 026.07

026.17

**Damage Control** 

026.19

61

Holds

Difficulty

Size

5

S

Reference 026.18

Hard

**Damage Control** 

62