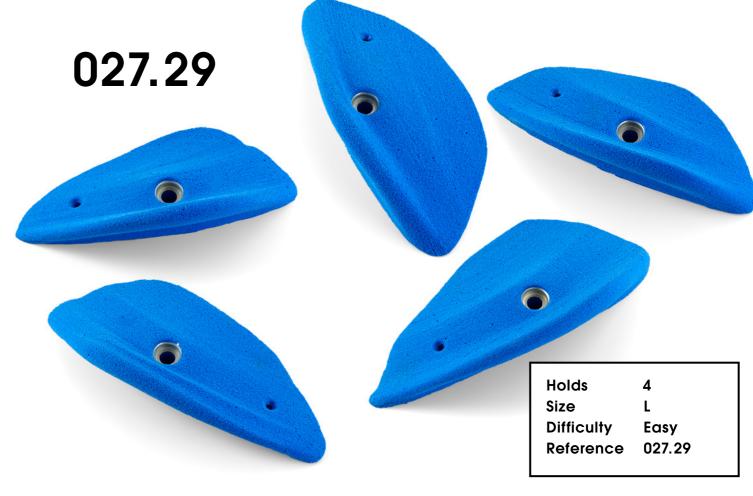

# Electric Flavour

027.02

Hold 1 Size XXL Difficulty Hard Reference 027.02

**Electric Flavor** 

027.06

39