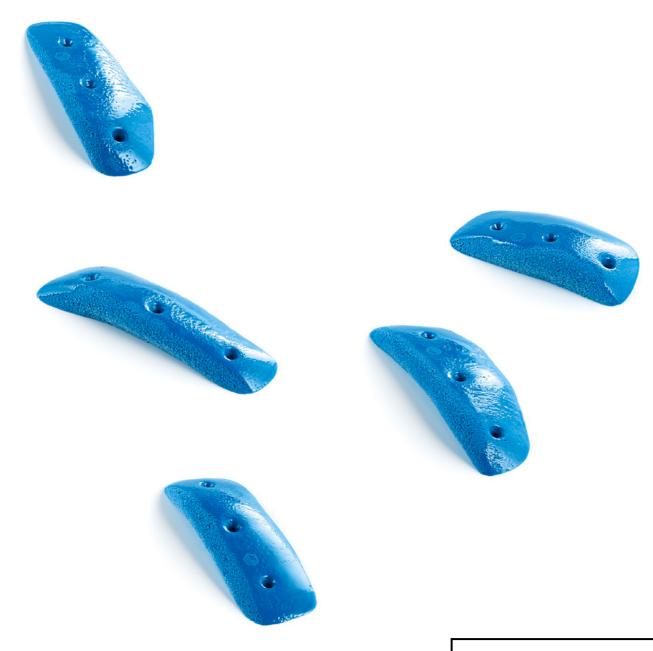

|     |
| 021   | Swissair            | 83  | To obnic al data   |     |
| 020   | Slug                | 84  | Technical data     |     |
| 019   | Baby Trash          | 86  | Specificities      | 111 |
| 018   | Organs              | 89  | Colors             | 112 |
| 017   | Rustic Flowers      | 91  |                    |     |
| 014   | Maggot              | 96  | Info               |     |
| 012   | Cailloux            | 97  | Info               |     |
| 010   | Frog                | 99  | Contact            | 114 |
| 009   | Vicher              | 101 | Impressum          | 114 |
| 002   | Bigfoot             | 102 |                    |     |



### Lucha Libre

CM 10 20

029.01

Hold 1
Size XXXL
Difficulty Moderate
Reference 029.01



Holds







Holds



029.09



8 Lucha Libre



Holds 5
Size M
Difficulty Moderate
Reference 029.10

#### 029.11



Holds 9 Lucha Libre











Holds 10 Lucha Libre

## Creature

Comfort



028.01



Hold 1
Size XXXL
Difficulty Easy
Reference 028.01











Holds 16 Creature of Comfort

















21



Holds

Difficulty

Reference

Size

5

S

Hard

028.19

Holds





Holds 23 Creature of Comfort



Holds 24 Creature of Comfort



Hold 1 Size XXXL Difficulty Hard Reference 028.22

Holds 25 Creature of Comfort



028.26



Holds

27

**Creature of Comfort** 





Hold 1 Size XXL Difficulty Hard Reference 028.29 028.30



XXL

Easy

028.30

Size

Difficulty

Reference

Creature of Comfort



Hold 1
Size XXL
Difficulty Moderate
Reference 028.31

028.32



Hold 1 Size XXL Difficulty Hard Reference 028.32

30



Hold 1 Size XXL