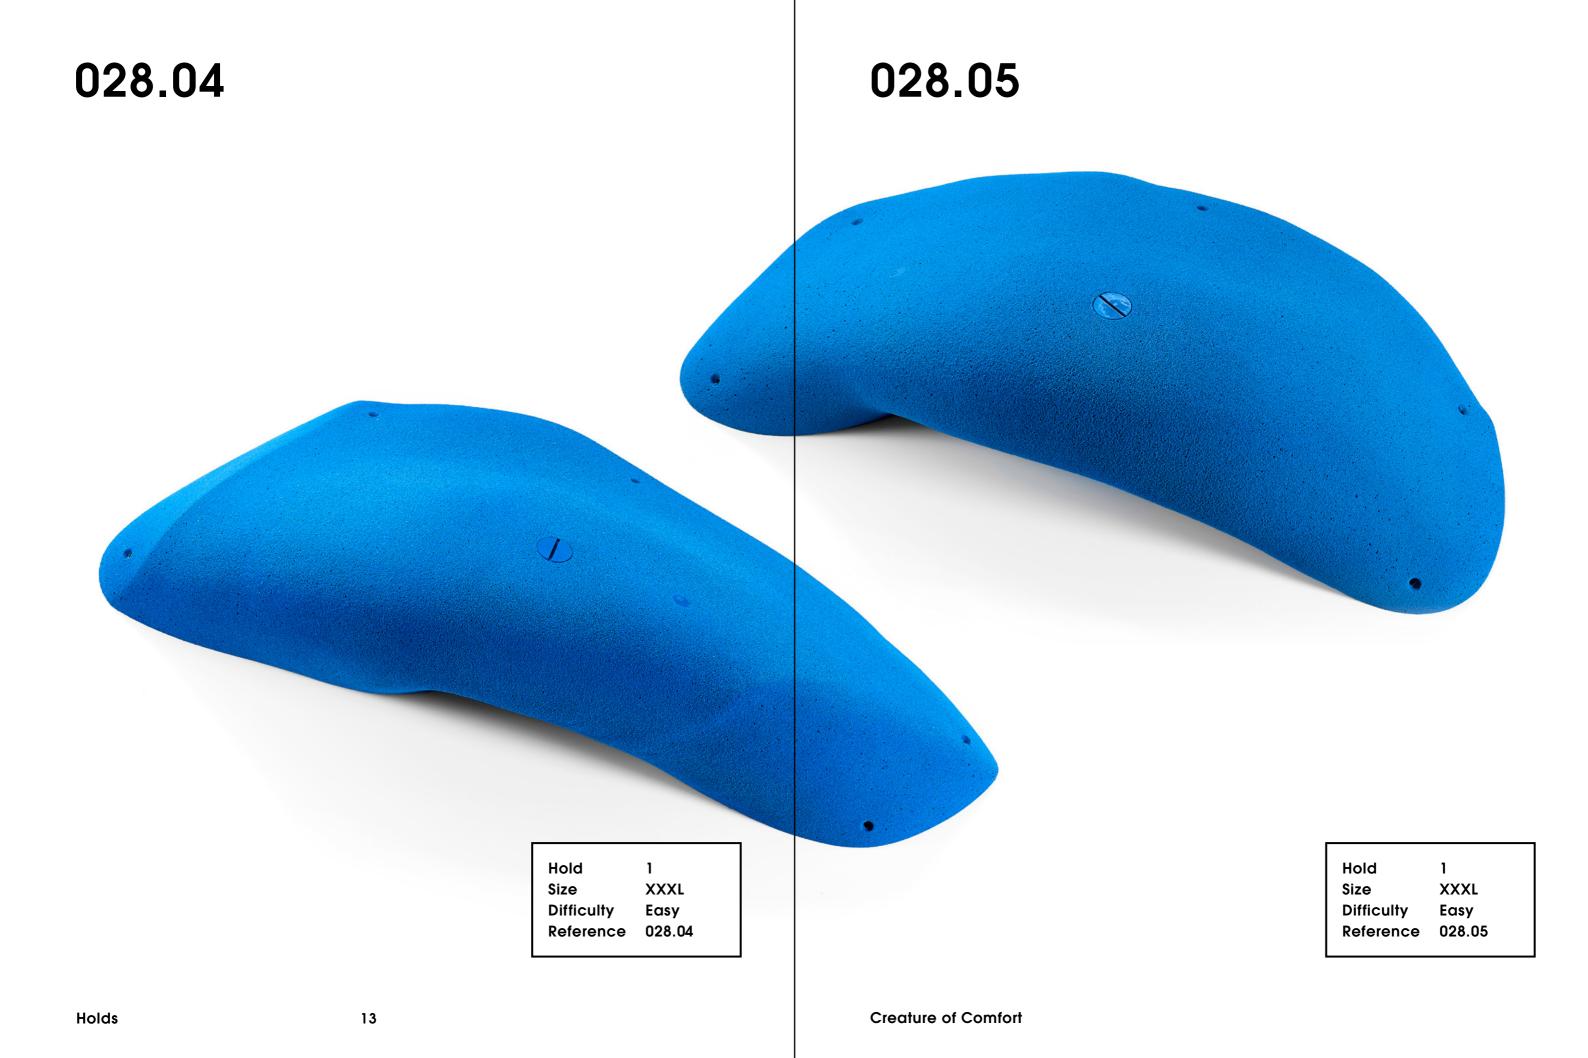

## Creature

Comfort

028.01

Hold 1
Size XXXL
Difficulty Easy
Reference 028.01

Holds 16 Creature of Comfort

21

Holds

Difficulty