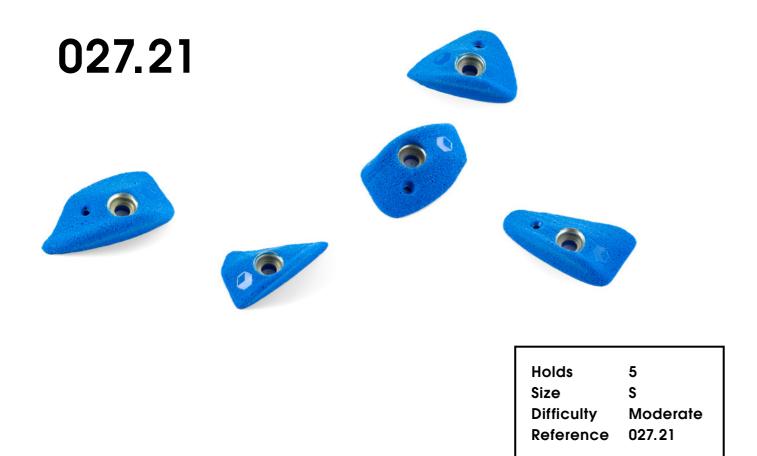

# Electric Flavour

027.02

Hold 1 Size XXL Difficulty Hard Reference 027.02

**Electric Flavor** 

027.06

39