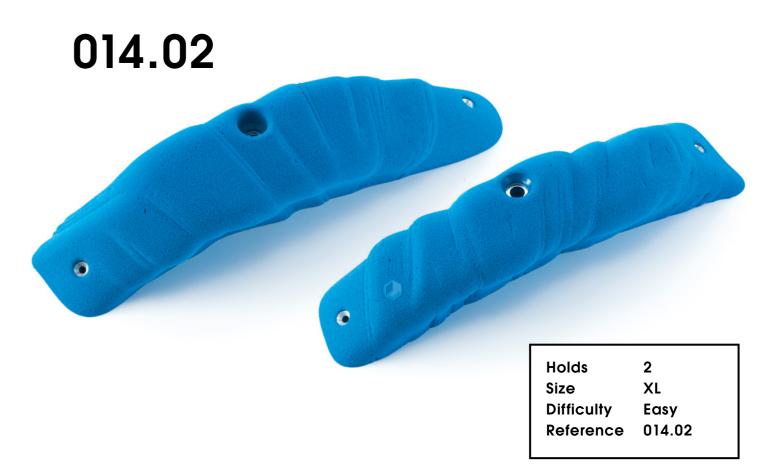

.02



**Desert Session** 



Holds 2
Size XL
Difficulty Hard
Reference 023.03

Holds 79 Desert Session



# Schmarotzer







Holds



82



022.05



Schmarotzer

# Swissair



021.01





# Slug



### 020.01



Hold 1
Size XL
Difficulty Moderate
Reference 020.01





Slug



Holds 85

# Baby Trash





**Baby Trash** 

019.03

Reference

Holds



### 019.05





Holds 87 Baby Trash



# Organs









Organs

# Rustic Flowers

CM 10 20

017.01



Hold 1
Size XXL
Difficulty Easy
Reference 017.01

017.02



Hold 1
Size XXL
Difficulty Easy
Reference 017.02

017.03



Hold 1
Size XL
Difficulty Easy
Reference 017.03

**Rustic Flowers** 





**Rustic Flowers** 







Holds



### 017.11





94 Rustic Flowers



# Maggot



#### 014.01



Hold 1
Size XL
Difficulty Easy
Reference 014.01



014.03



Maggot

# Cailoux



012.01



Hold 1
Size XL
Difficulty Easy
Reference 012.01

Holds 97





98







# Frog CM 10 20 010.01 • 10 Holds S Size Hard Difficulty Reference 010.01 99 Holds









Frog

# Vicher



# Bigfoot



102 95

Holds

002.06



Big Foot





# Golden Leaves

105

**Volumes** 

V.06.01





# Tsunami



106



Volumes

# Thunder-birds





# Eliot Master





# Superstar





Superstar

# Revival



110



Revival

#### **Technical data**



#### Material

Flathold holds are made out of polyurethane resin. Polyurethane ensures a better resistance to impacts as well as to damage due to screw tightening, an advantage that polyester cannot provide. We use a first-rate type of polyurethane and we carefully control every single hold at every stage of the produ