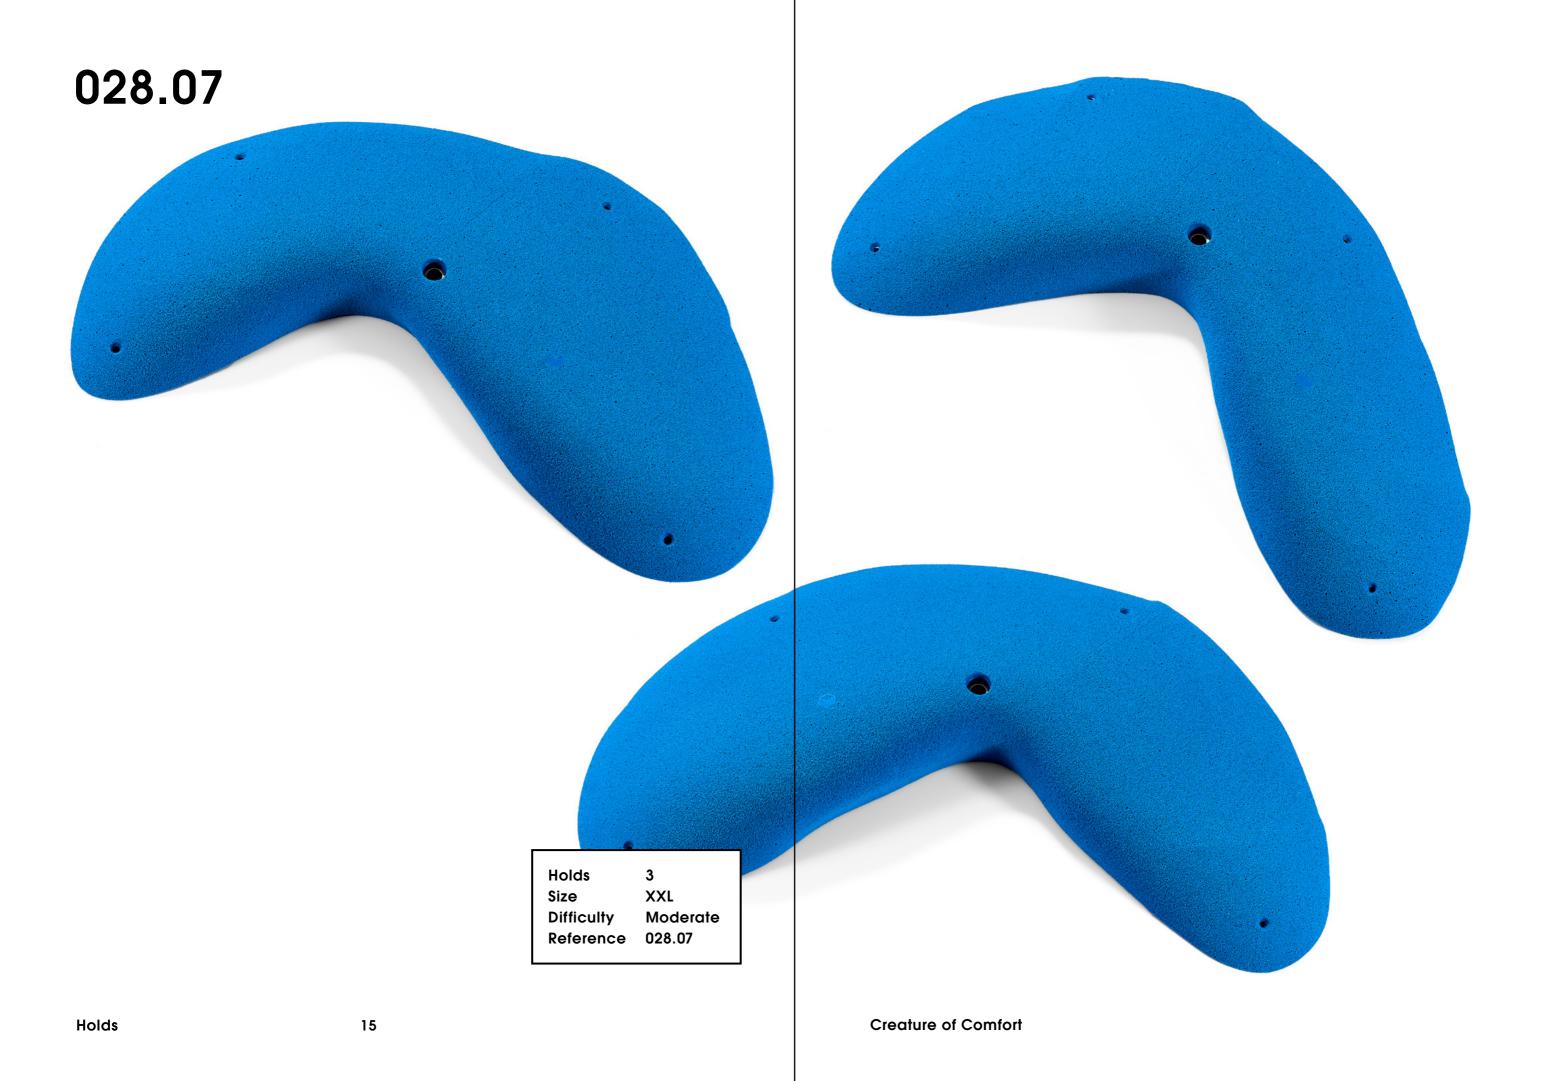

## Creature

Comfort

028.01

Hold 1
Size XXXL
Difficulty Easy
Reference 028.01

Holds 16 Creature of Comfort

21

Holds

Difficulty