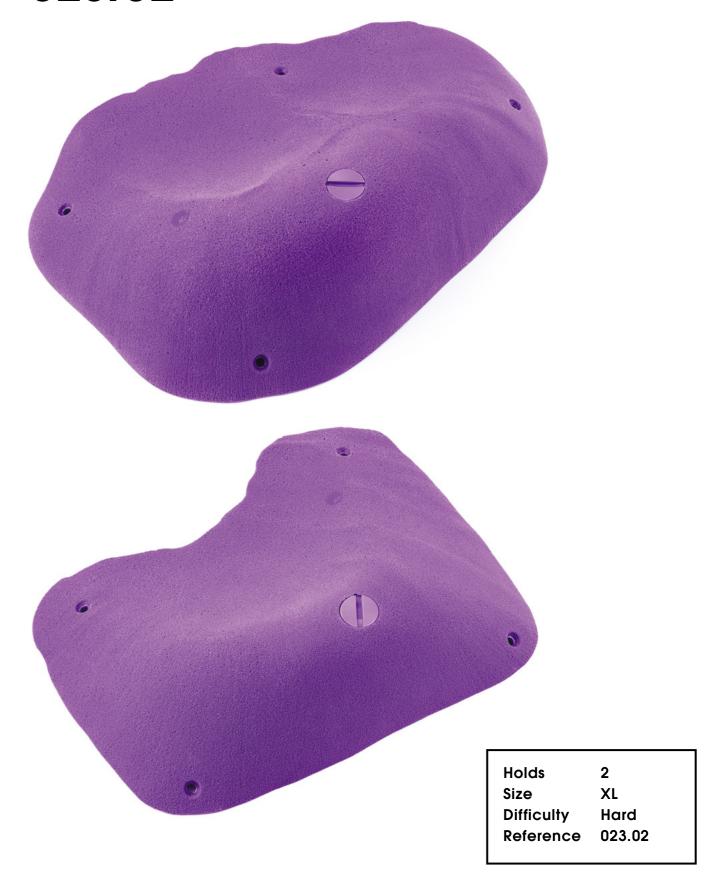

# Desert Session

Hold 1
Size XXL
Difficulty Moderate
Reference 023.01

78

Holds

023.02

**Desert Session** 

Holds 2
Size XL
Difficulty Hard
Reference 023.03

Holds 79 Desert Session