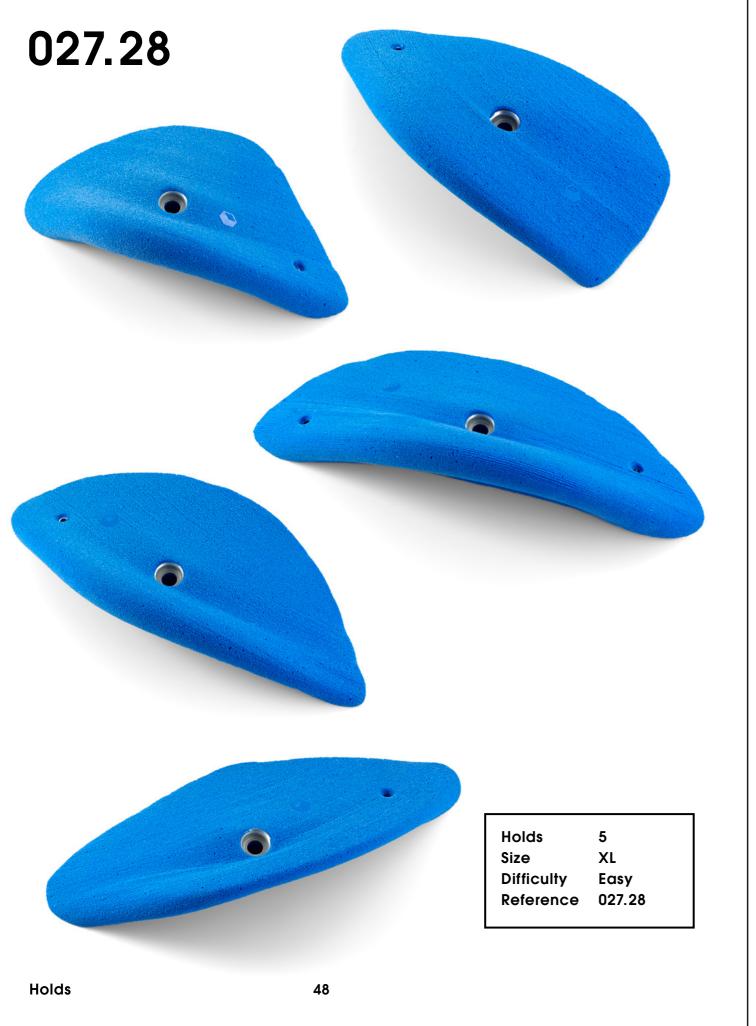

# Electric Flavour

027.02

Hold 1 Size XXL Difficulty Hard Reference 027.02

**Electric Flavor** 

027.06

39