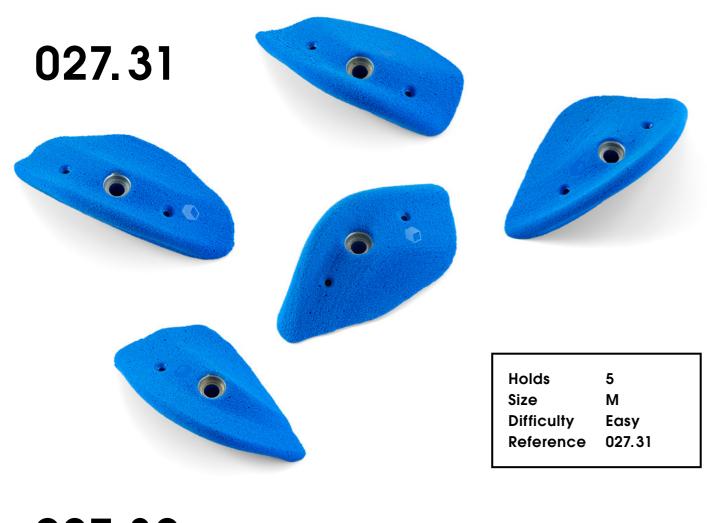

# Electric Flavour

027.02

Hold 1 Size XXL Difficulty Hard Reference 027.02

**Electric Flavor** 

027.06

39