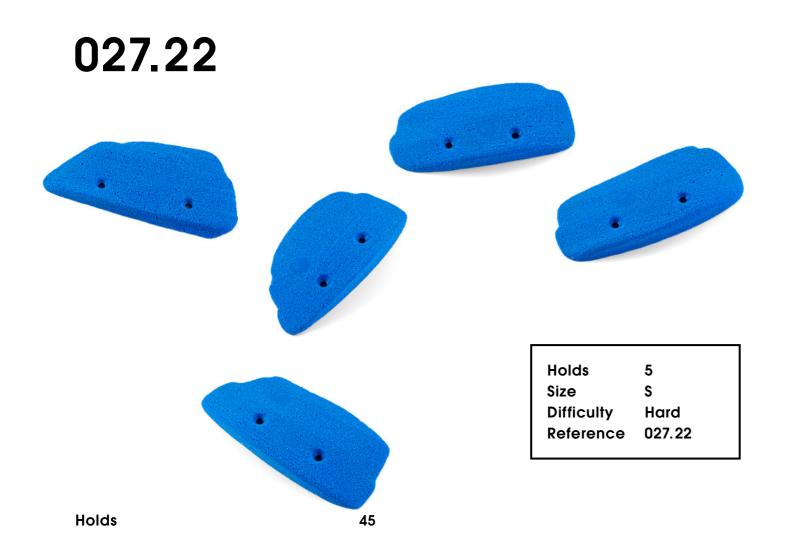

# Electric Flavour

027.02

Hold 1 Size XXL Difficulty Hard Reference 027.02

**Electric Flavor** 

027.06

39