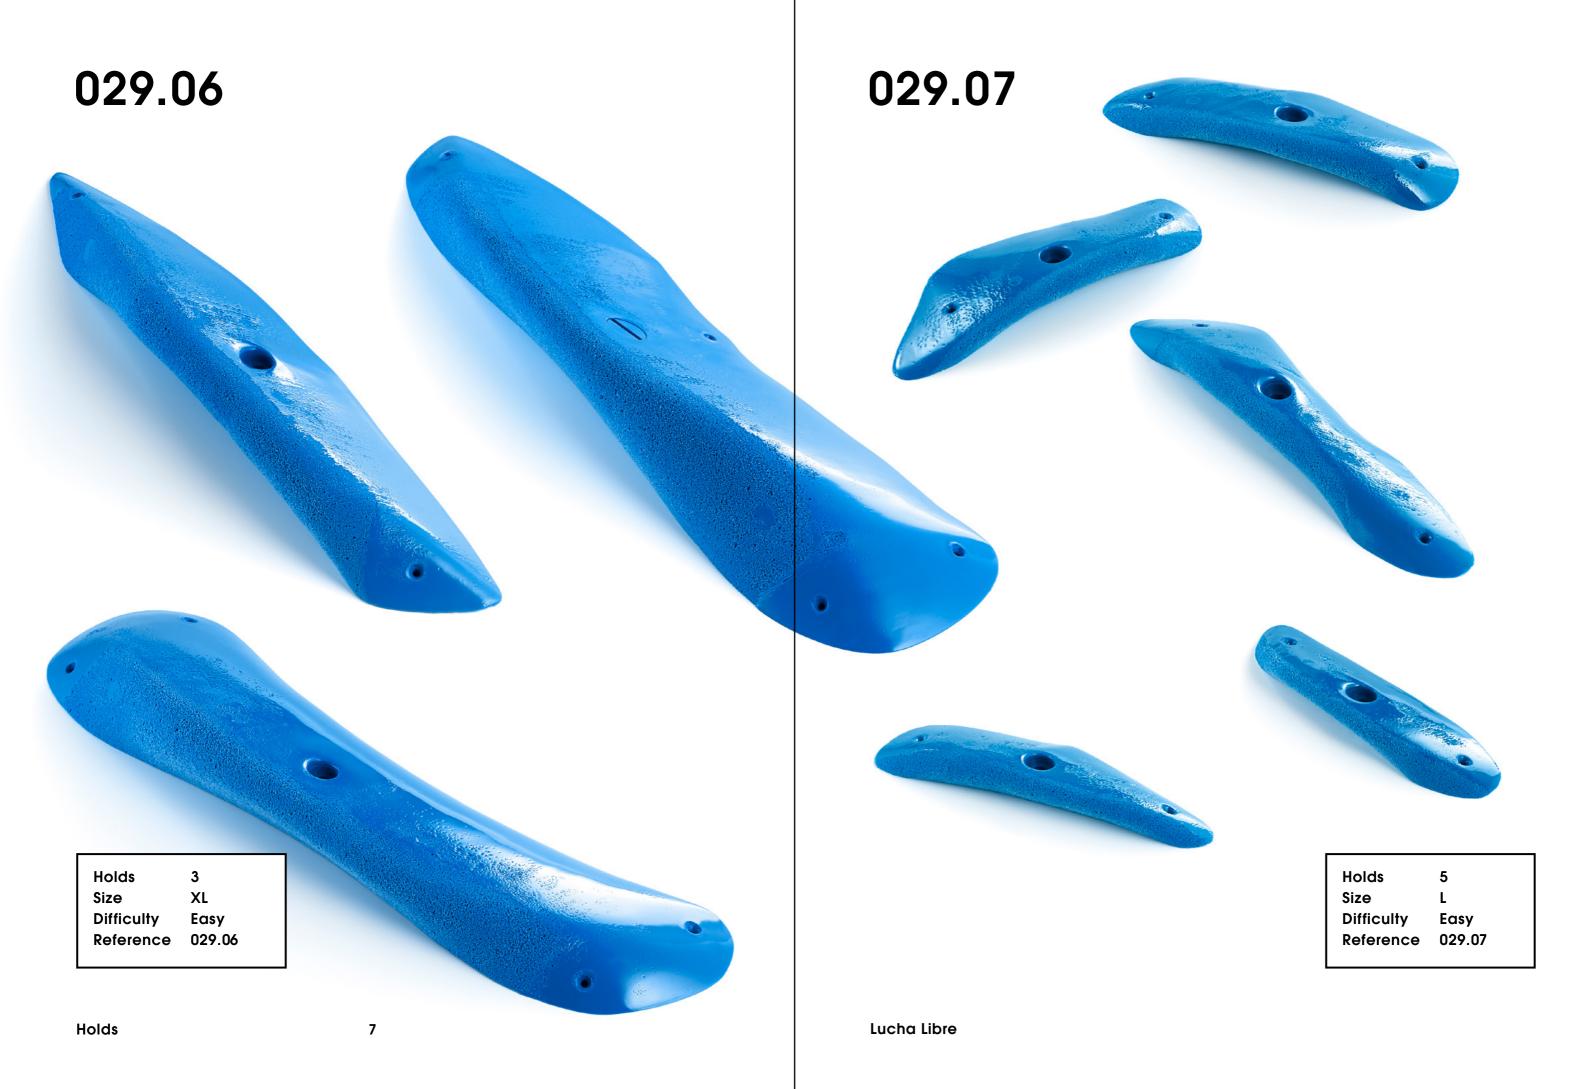

### Lucha Libre

CM 10 20

029.01

Hold 1
Size XXXL
Difficulty Moderate
Reference 029.01

Holds

Holds

029.09

8 Lucha Libre