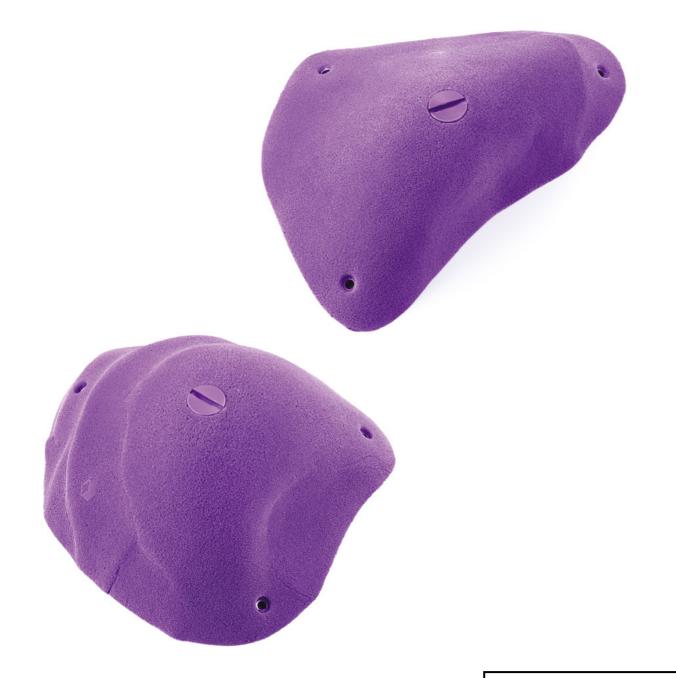

# Desert Session

Hold 1
Size XXL
Difficulty Moderate
Reference 023.01

78

Holds

023.02

**Desert Session** 

Holds 2
Size XL
Difficulty Hard
Reference 023.03

Holds 79 Desert Session