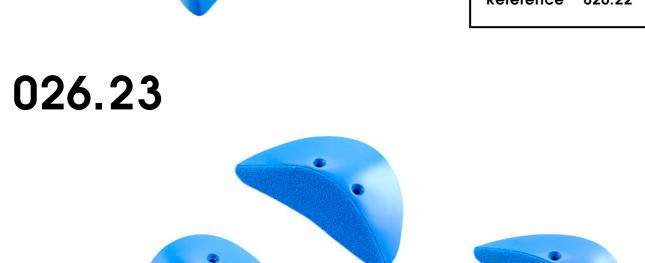

## Damage Control

026.02

Hold XXL Size **Difficulty** Hard Reference 026.02

Holds 2
Size XXL
Difficulty Moderate
Reference 026.03

Holds 3
Size L
Difficulty Hard
Reference 026.07

026.17

**Damage Control** 

026.19

61

Holds

Difficulty

Size

5

S

Reference 026.18

Hard