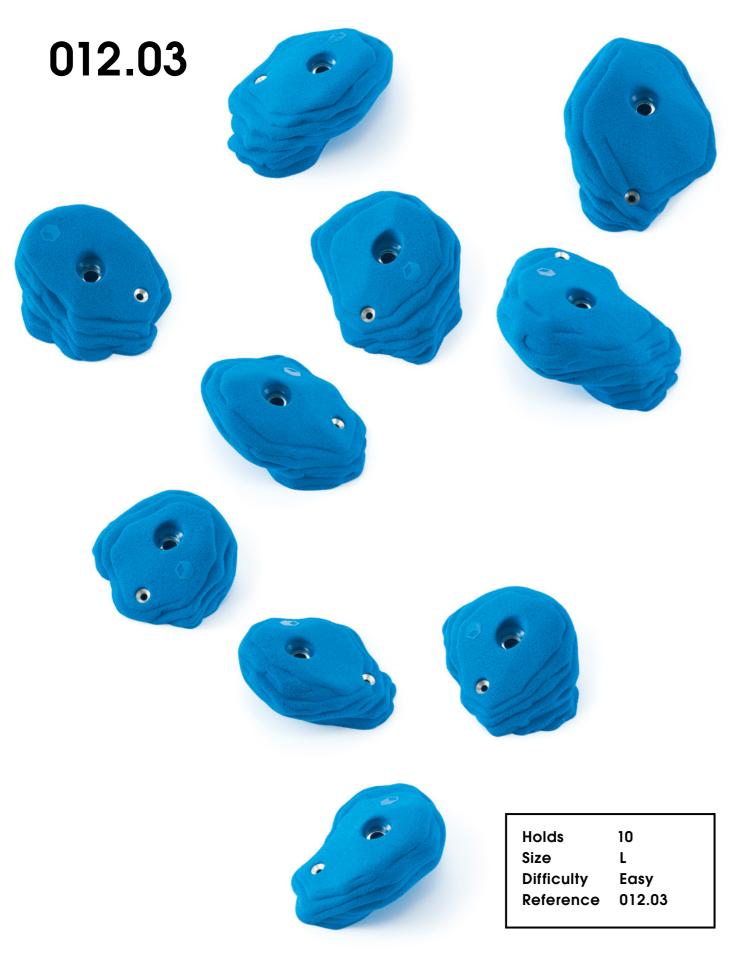

# Cailoux

012.01

Hold 1
Size XL
Difficulty Easy
Reference 012.01

Holds 97

98