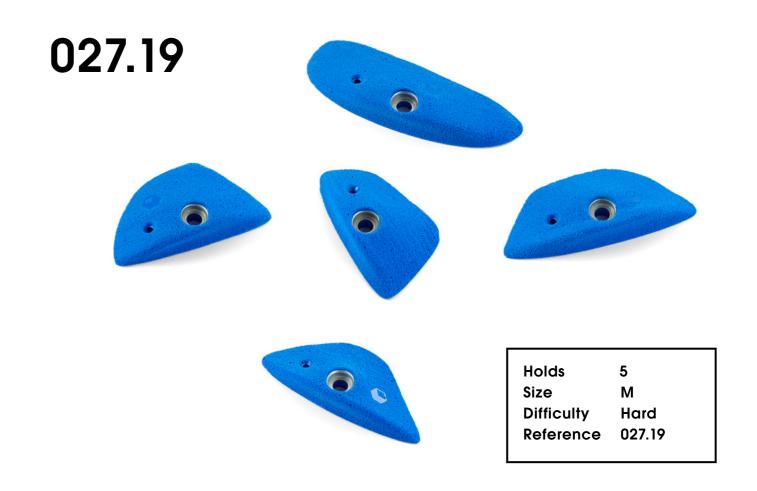

### 027.15 Holds 5 Size Moderate Difficulty Reference 027.15

43

Holds

027.16

46

027.25

49

Holds