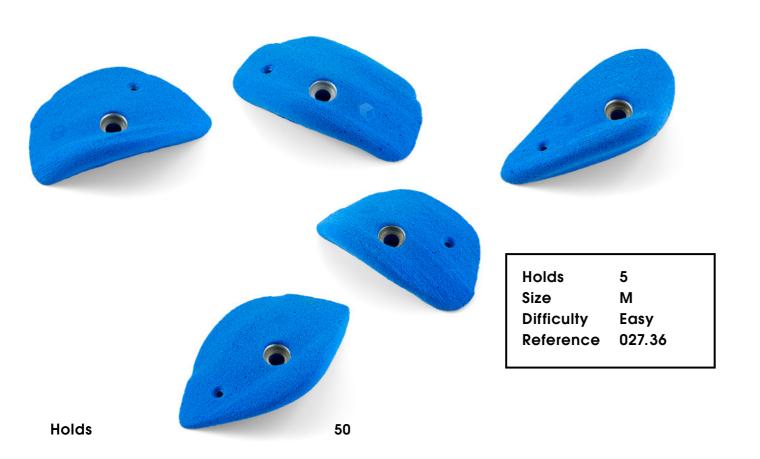

# Electric Flavour

027.02

Hold 1 Size XXL Difficulty Hard Reference 027.02

**Electric Flavor** 

027.06

39