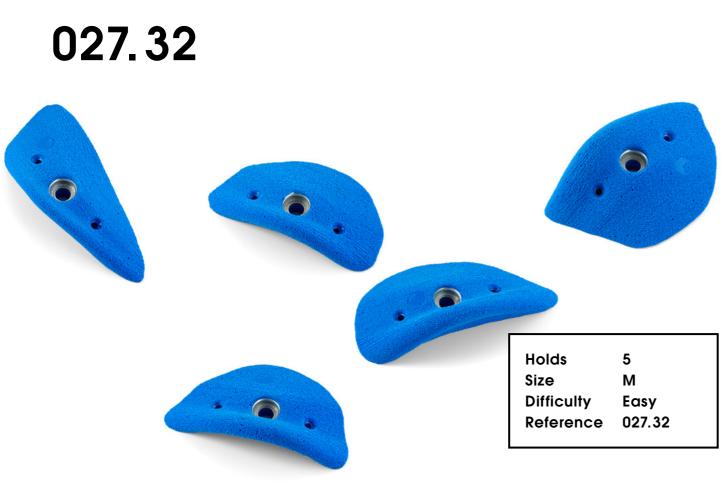

# Electric Flavour

027.02

Hold 1 Size XXL Difficulty Hard Reference 027.02

**Electric Flavor** 

027.06

39