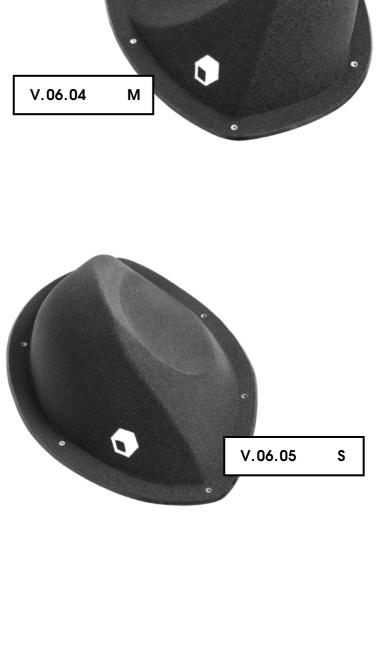

# Golden Leaves

105

**Volumes** 

V.06.01

#### **Volumes**

Flathold volumes are made of a mix of polyester resin and fiberglass that is then covered with quartz sand to get a fine texture with good friction. This process allows for very thin, light and strong shapes. The volumes are attached with standard wood screws, but we recommend using flatheads to preserve the flange. The volumes are available in four different colors.