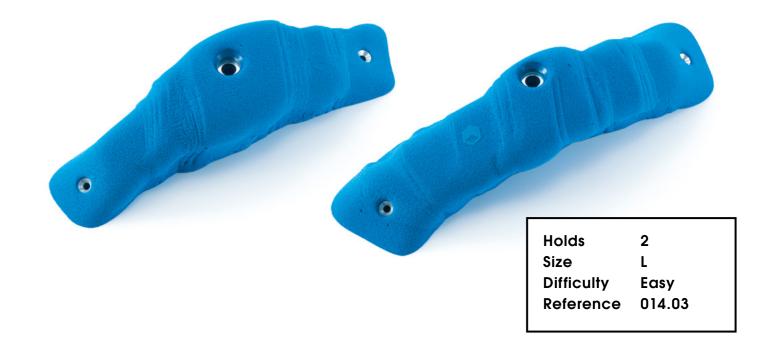

esert Session** 



Holds 2
Size XL
Difficulty Hard
Reference 023.03

Holds 79 Desert Session



# Schmarotzer







Holds



82



022.05



Schmarotzer

# Swissair



021.01





# Slug



### 020.01



Hold 1
Size XL
Difficulty Moderate
Reference 020.01





Slug



Holds 85

# Baby Trash





**Baby Trash** 

019.03

Reference

Holds



### 019.05





Holds 87 Baby Trash



# Organs









Organs

# Rustic Flowers

CM 10 20

017.01



Hold 1
Size XXL
Difficulty Easy
Reference 017.01

017.02



Hold 1
Size XXL
Difficulty Easy
Reference 017.02

017.03



Hold 1
Size XL
Difficulty Easy
Reference 017.03

**Rustic Flowers** 





**Rustic Flowers** 







Holds



### 017.11





94 Rustic Flowers



# Maggot



#### 014.01



Hold 1
Size XL
Difficulty Easy
Reference 014.01



014.03



Maggot

# Cailoux



012.01



Hold 1
Size XL
Difficulty Easy
Reference 012.01

Holds 97





98







# Frog CM 10 20 010.01 • 10 Holds S Size Hard Difficulty Reference 010.01 99 Holds









Frog

# Vicher



# Bigfoot



102 95

Holds

002.06



Big Foot





# Golden Leaves

105

**Volumes** 

V.06.01





# Tsunami



106



Volumes

# Thunder-birds





# Eliot Master





# Superstar





Superstar

# Revival



110



Revival

#### **Technical data**



#### Material

Flathold holds are made out of polyurethane resin. Polyurethane ensures a better resistance to impacts as well as to damage due to screw tightening, an advantage that polyester cannot provide. We use a first-rate type of polyurethane and we carefully control every single hold at every stage of the production. The