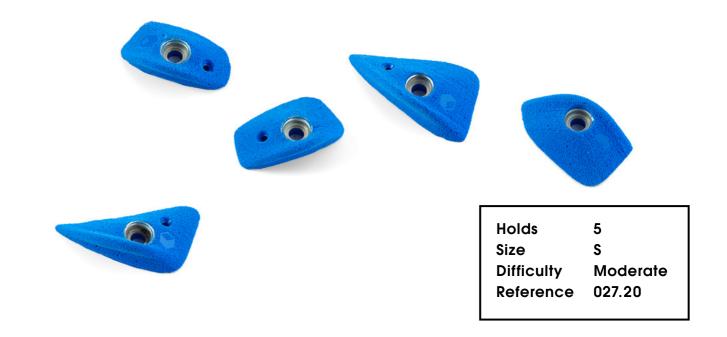

# Electric Flavour

027.02

Hold 1 Size XXL Difficulty Hard Reference 027.02

**Electric Flavor** 

027.06

39