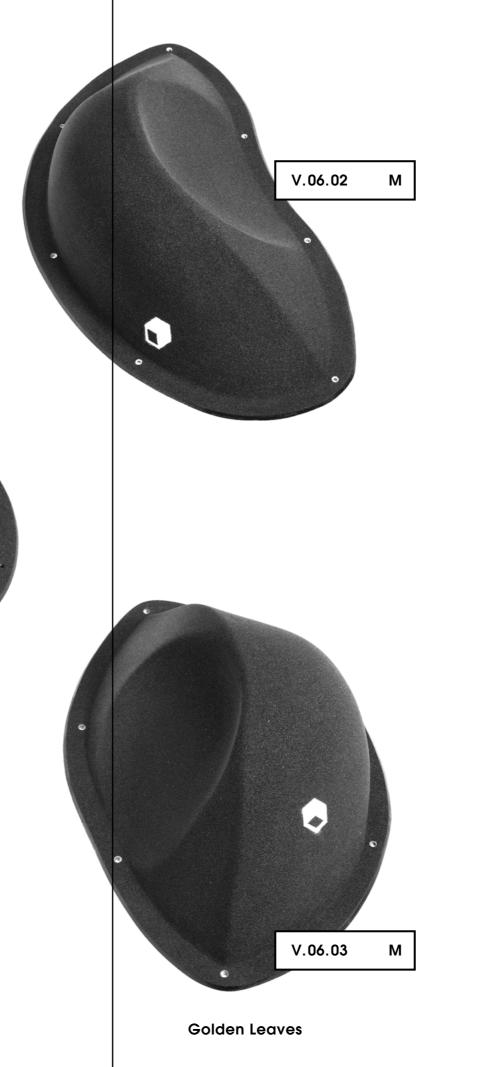

# Golden Leaves

105

**Volumes** 

V.06.01

#### **Volumes**

Flathold volumes are made of a mix of polyester resin and fiberglass that is then covered with quartz sand to get a fine texture with good friction. This process allows for very thin, light and strong shapes. The volumes are attached with standard wood screws, but we recommend using flatheads to preserve the flange. The volumes are available in four different colors.