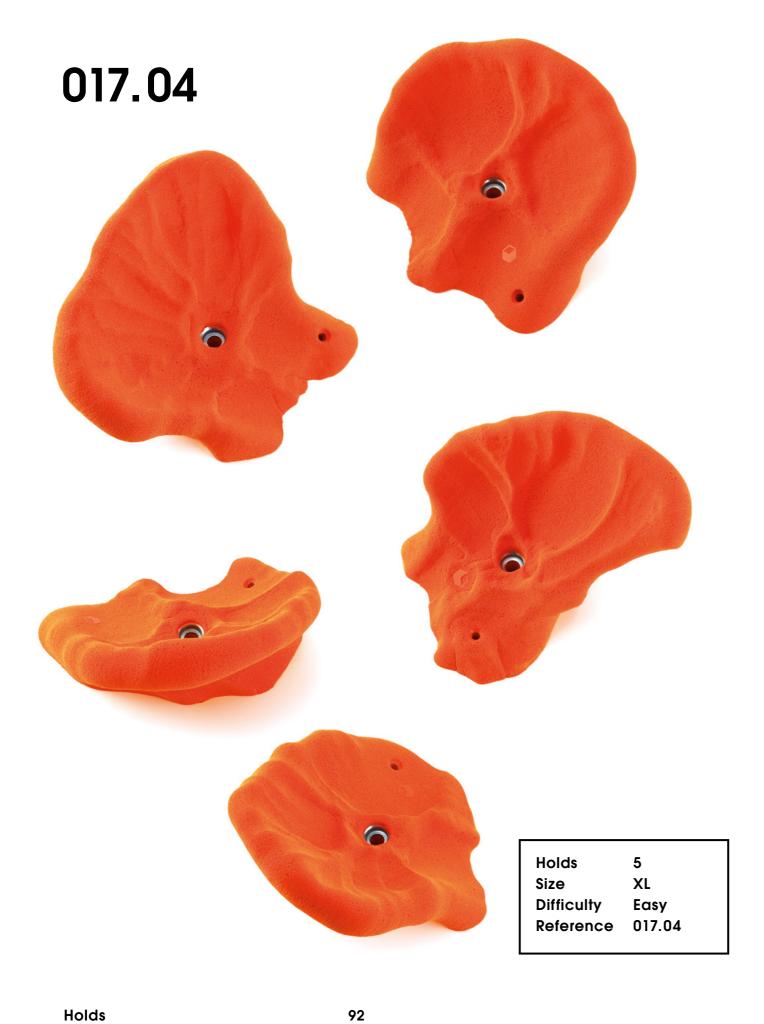

# Rustic Flowers

CM 10 20

017.01

Hold 1
Size XXL
Difficulty Easy
Reference 017.01

017.02

Hold 1
Size XXL
Difficulty Easy
Reference 017.02

017.03

Hold 1
Size XL
Difficulty Easy
Reference 017.03

**Rustic Flowers** 

**Rustic Flowers** 

Holds

### 017.11

94 Rustic Flowers