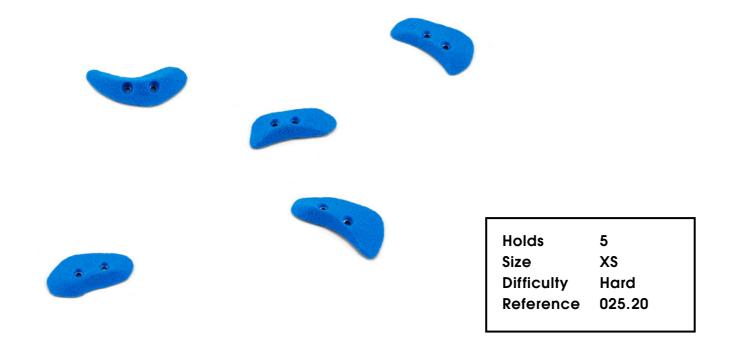

08









Holds







### 027.15 Holds 5 Size Moderate Difficulty Reference 027.15

43

Holds

027.16



















46

027.25



















49

Holds









027.38





### 027.40



### 027.41



#### 027.42





## Damage Control



026.02



Hold XXL Size **Difficulty** Hard Reference 026.02





Holds 2
Size XXL
Difficulty Moderate
Reference 026.03











Holds 3
Size L
Difficulty Hard
Reference 026.07















026.17



**Damage Control** 



026.19



61

Holds

Difficulty

Size

5

S

Reference 026.18

Hard





**Damage Control** 







62







### 026.27



Holds 63 Damage Control



# **TOKYO 2020**





Holds 65 Tokyo 2020











Holds 68 Tokyo 2020









Tokyo 2020











Holds



73 66

025.17



025.18



**Tokyo 2020** 



### 025.20



025.21



Holds 5
Size XS
Difficulty Hard
Reference 025.21



# Hyperbole



#### 024.01



76

024.02

Hold 1 Size XXL Difficulty Hard Reference 024.02

024.03



Hold 1
Size XL
Difficulty Hard
Reference 024.03

Hyperbole

Holds



## 024.05



Hold 1 Size XL Difficulty Hard Reference 024.05

Holds 77 Hyperbole

# Desert Session





Hold 1
Size XXL
Difficulty Moderate
Reference 023.01

78

Holds

023.02



**Desert Session** 



Holds 2
Size XL
Difficulty Hard
Reference 023.03

Holds 79 Desert Session



# Schmarotzer







Holds



82



022.05



Schmarotzer

# Swissair



021.01





# Slug



### 020.01



Hold 1
Size XL
Difficulty Moderate
Reference 020.01





Slug



Holds 85

# Baby Trash





**Baby Trash** 

019.03

Reference

Holds



### 019.05





Holds 87 Baby Trash