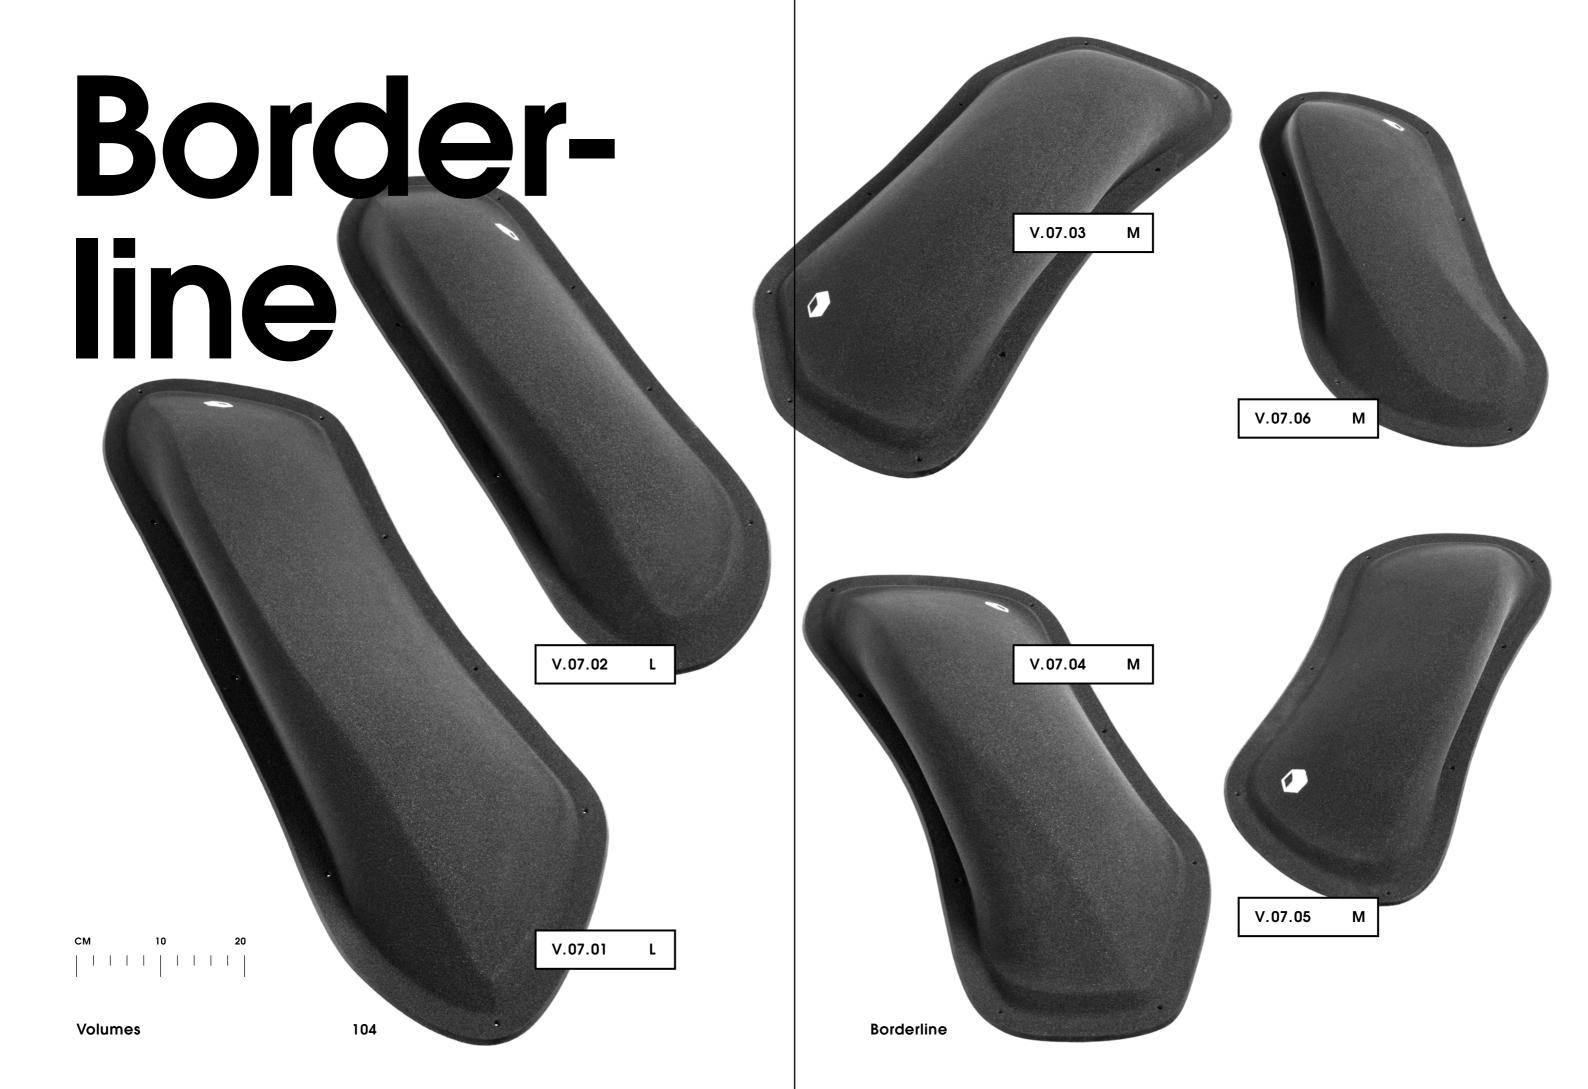

# Golden Leaves

105

**Volumes** 

V.06.01

#### **Volumes**

Flathold volumes are made of a mix of polyester resin and fiberglass that is then covered with quartz sand to get a fine texture with good friction. This process allows for very thin, light and strong shapes. The volumes are attached with standard wood screws, but we recommend using flatheads to preserve the flange. The volumes are available in four different colors.