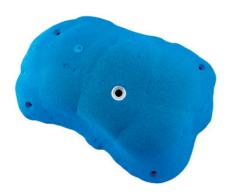

#### **Volumes**

Flathold volumes are made of a mix of polyester resin and fiberglass that is then covered with quartz sand to get a fine texture with good friction. This process allows for very thin, light and strong shapes. The volumes are attached with standard wood screws, but we recommend using flatheads to preserve the flange. The volumes are available in four different colors.