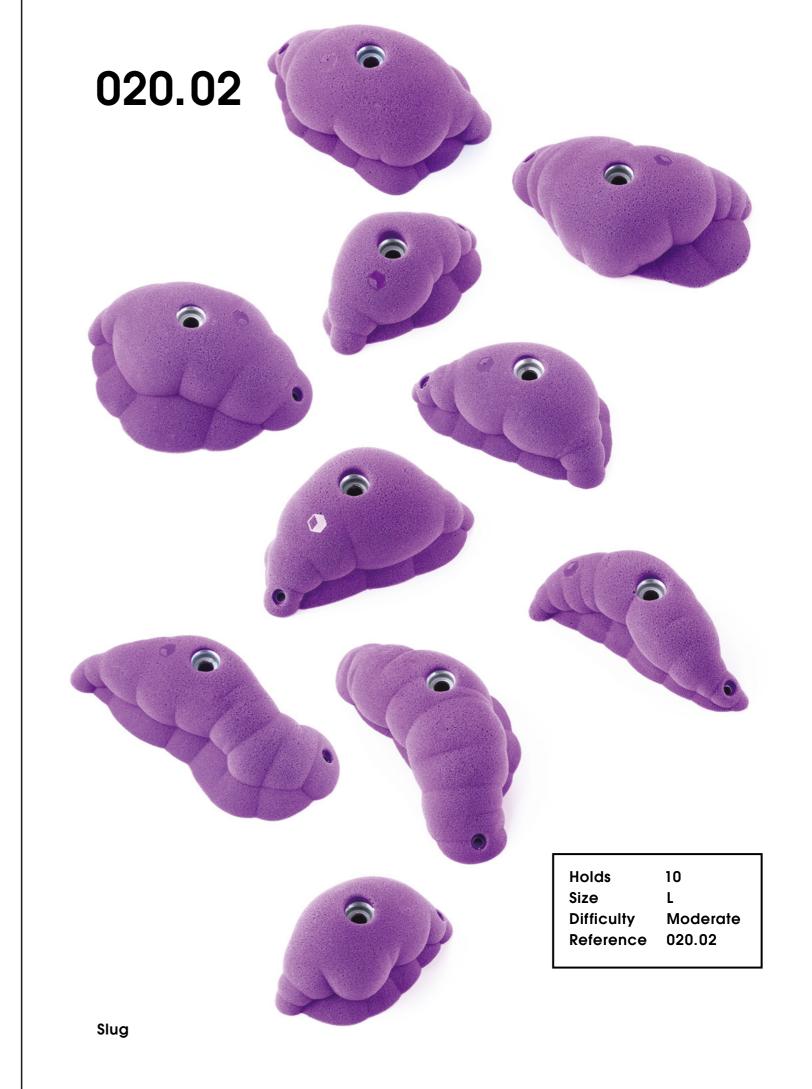

# Slug

### 020.01

Hold 1
Size XL
Difficulty Moderate
Reference 020.01

Slug

Holds 85