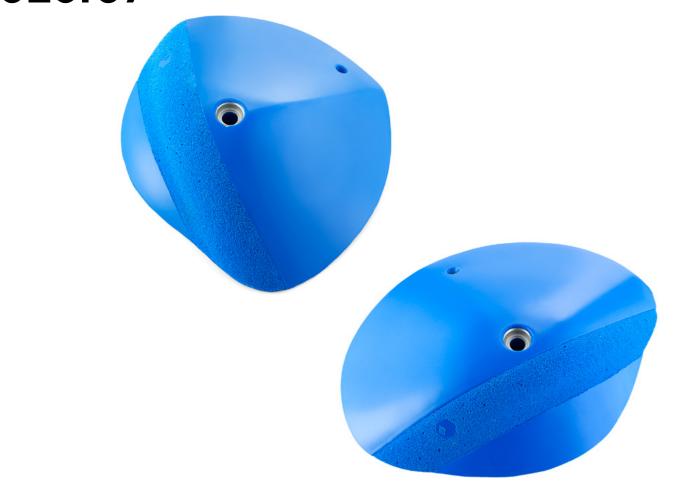

## Damage Control

026.02

Hold XXL Size **Difficulty** Hard Reference 026.02

Holds 2
Size XXL
Difficulty Moderate
Reference 026.03

Holds 3
Size L
Difficulty Hard
Reference 026.07

026.17

**Damage Control** 

026.19