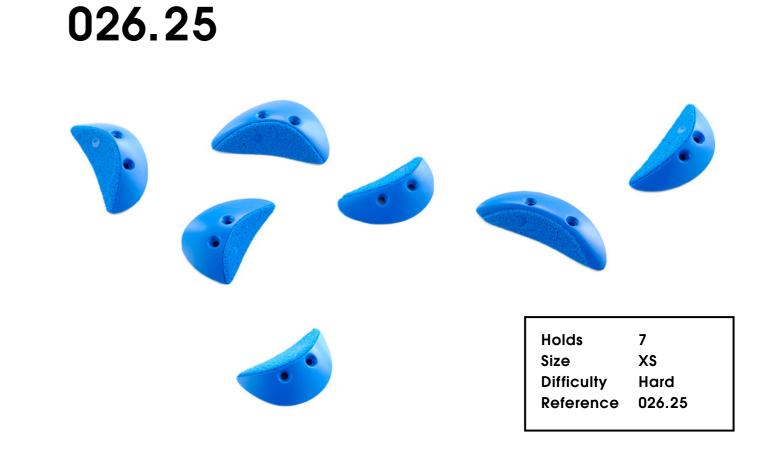

## Damage Control

026.02

Hold XXL Size **Difficulty** Hard Reference 026.02

Holds 2
Size XXL
Difficulty Moderate
Reference 026.03

Holds 3
Size L
Difficulty Hard
Reference 026.07

026.17

**Damage Control** 

026.19