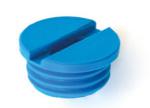

#### Plugs

Certain of our larger holds have a screw-in cap for the bolthole. Laurent Laporte devised this system exclusively for Cheeta holds and Flatholds to avoid the use of the bolthole for fingers thus optimising the use of the designed grip. It screws into large threads on the inside of the bolthole and can easily be tightened by hand or with a coin. Additional caps in packs of 15 are available in all the colours in our catalogue.