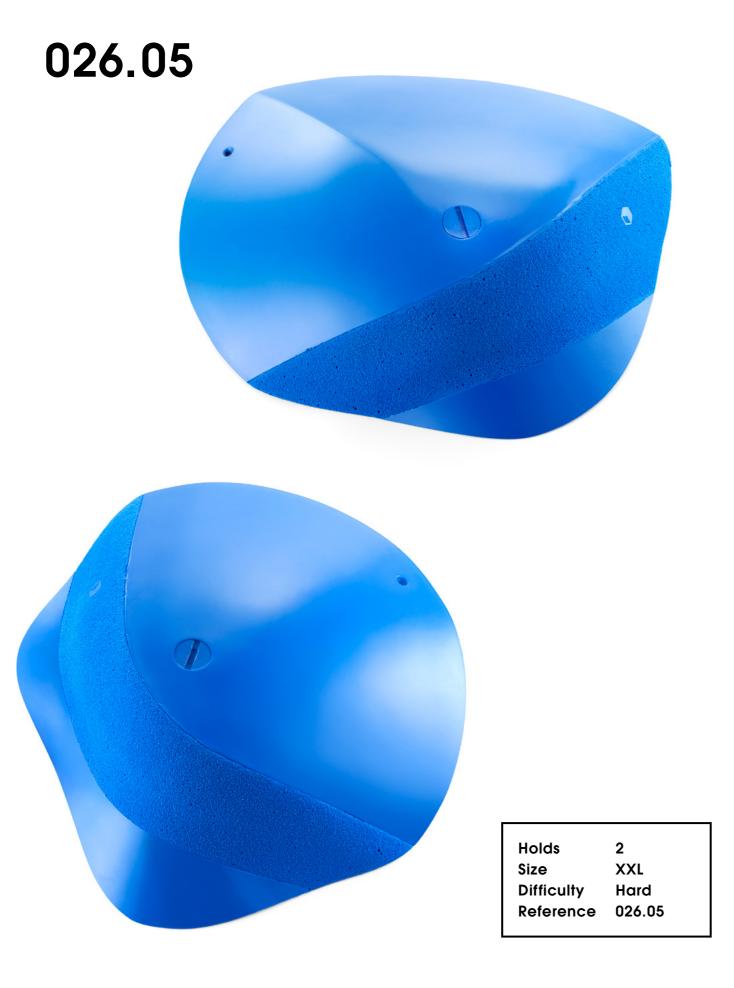

## Damage Control

026.02

Hold XXL Size **Difficulty** Hard Reference 026.02

Holds 2
Size XXL
Difficulty Moderate
Reference 026.03

Holds 3
Size L
Difficulty Hard
Reference 026.07

026.17

**Damage Control** 

026.19