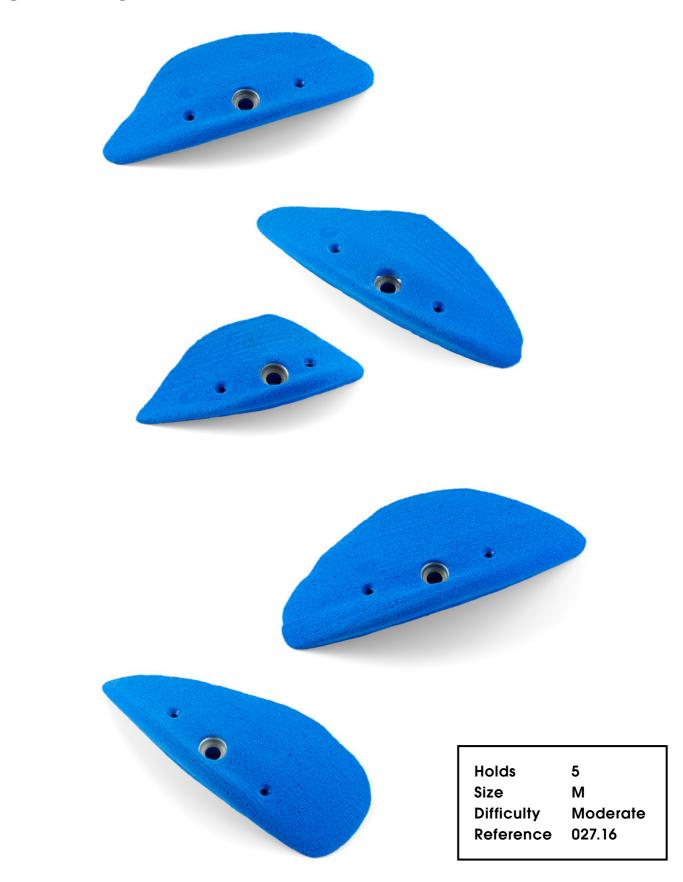

### 027.15 Holds 5 Size Moderate Difficulty Reference 027.15

43

Holds

027.16

46

027.25

49

Holds