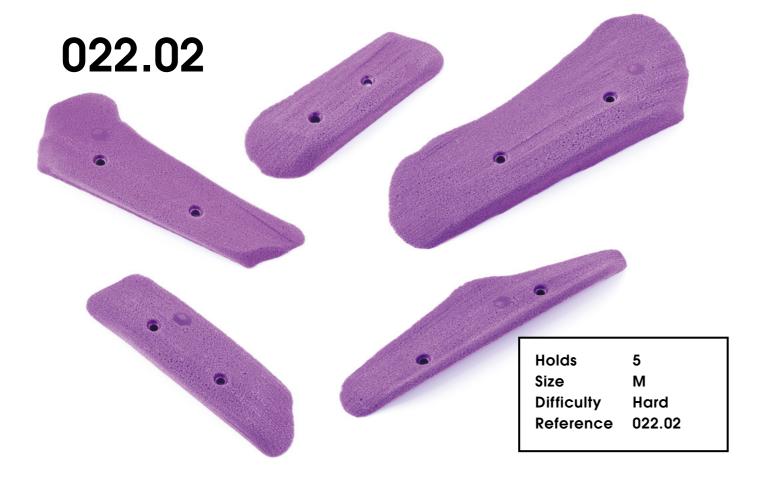

026.18

Hard





**Damage Control** 







62







### 026.27



Holds 63 Damage Control



# **TOKYO 2020**





Holds 65 Tokyo 2020











Holds 68 Tokyo 2020









Tokyo 2020











Holds



73 66

025.17



025.18



**Tokyo 2020** 



### 025.20



025.21



Holds 5
Size XS
Difficulty Hard
Reference 025.21



# Hyperbole



#### 024.01



76

024.02

Hold 1 Size XXL Difficulty Hard Reference 024.02

024.03



Hold 1
Size XL
Difficulty Hard
Reference 024.03

Hyperbole

Holds



## 024.05



Hold 1 Size XL Difficulty Hard Reference 024.05

Holds 77 Hyperbole

# Desert Session





Hold 1
Size XXL
Difficulty Moderate
Reference 023.01

78

Holds

023.02



**Desert Session** 



Holds 2
Size XL
Difficulty Hard
Reference 023.03

Holds 79 Desert Session



# Schmarotzer







Holds



82



022.05



Schmarotzer

# Swissair



021.01





# Slug



### 020.01



Hold 1
Size XL
Difficulty Moderate
Reference 020.01





Slug



Holds 85

# Baby Trash





**Baby Trash** 

019.03

Reference

Holds



### 019.05





Holds 87 Baby Trash



# Organs









Organs

# Rustic Flowers

CM 10 20

017.01



Hold 1
Size XXL
Difficulty Easy
Reference 017.01

017.02



Hold 1
Size XXL
Difficulty Easy
Reference 017.02

017.03



Hold 1
Size XL
Difficulty Easy
Reference 017.03

**Rustic Flowers** 





**Rustic Flowers** 







Holds



### 017.11





94 Rustic Flowers



# Maggot



#### 014.01



Hold 1
Size XL
Difficulty Easy
Reference 014.01



014.03



Maggot

# Cailoux



012.01



Hold 1
Size XL
Difficulty Easy
Reference 012.01

Holds 97





98







# Frog CM