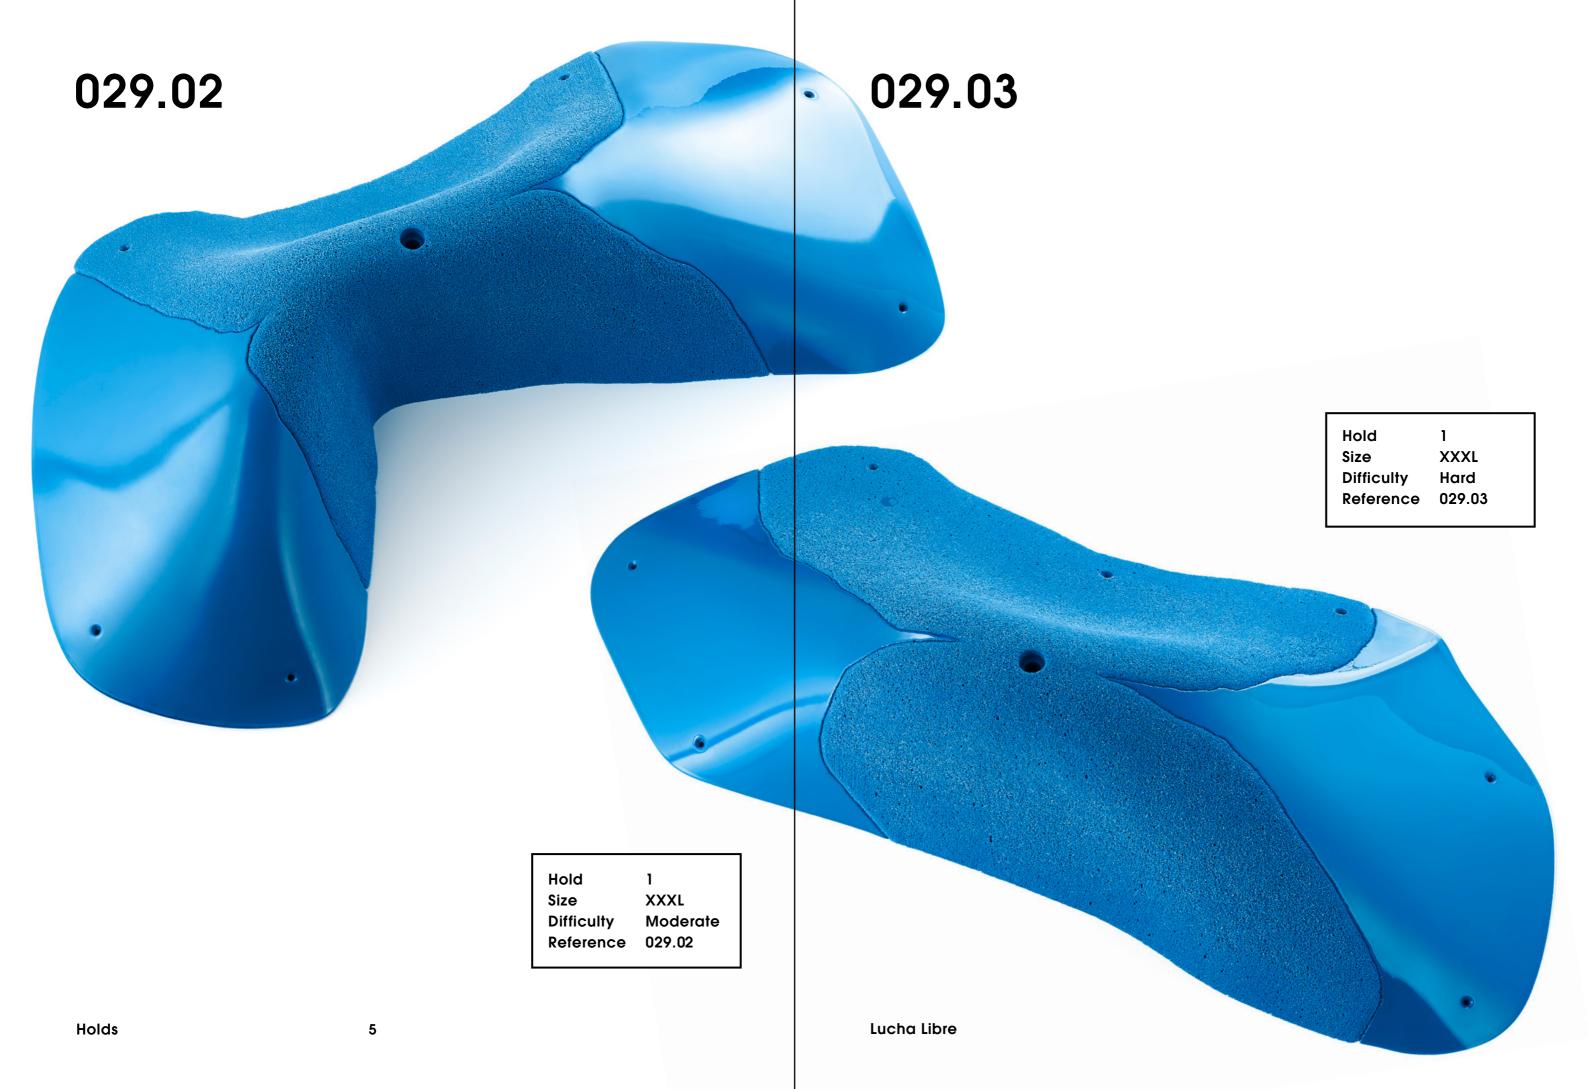

### Lucha Libre

CM 10 20

029.01

Hold 1
Size XXXL
Difficulty Moderate
Reference 029.01

Holds

Holds

029.09

8 Lucha Libre