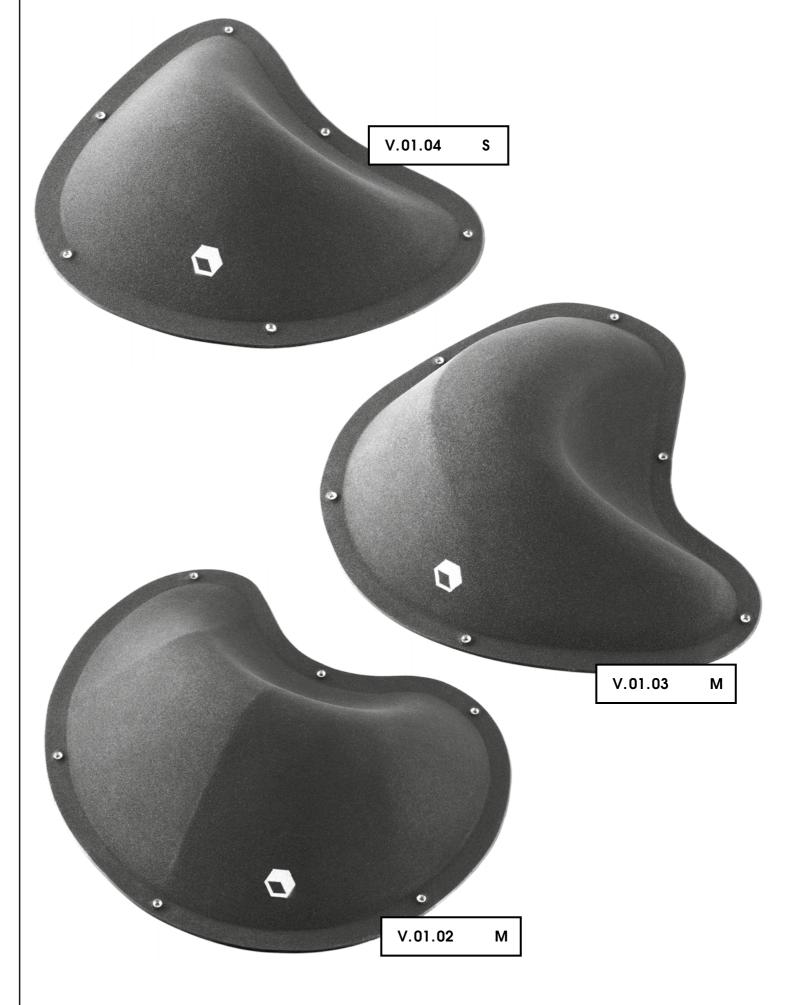

20

017.01



Hold 1
Size XXL
Difficulty Easy
Reference 017.01

017.02



Hold 1
Size XXL
Difficulty Easy
Reference 017.02

017.03



Hold 1
Size XL
Difficulty Easy
Reference 017.03

**Rustic Flowers** 





**Rustic Flowers** 







Holds



### 017.11





94 Rustic Flowers



# Maggot



#### 014.01



Hold 1
Size XL
Difficulty Easy
Reference 014.01



014.03



Maggot

# Cailoux



012.01



Hold 1
Size XL
Difficulty Easy
Reference 012.01

Holds 97





98







# Frog CM 10 20 010.01 • 10 Holds S Size Hard Difficulty Reference 010.01 99 Holds









Frog

# Vicher



# Bigfoot



102 95

Holds

002.06



Big Foot





# Golden Leaves

105

**Volumes** 

V.06.01





# Tsunami



106



Volumes

# Thunder-birds





# Eliot Master





# Superstar





Superstar

# Revival



110



Revival

#### **Technical data**



#### Material

Flathold holds are made out of polyurethane resin. Polyurethane ensures a better resistance to impacts as well as to damage due to screw tightening, an advantage that polyester cannot provide. We use a first-rate type of polyurethane and we carefully control every single hold at every stage of the production. Therefore, we are able to offer a product of top quality that has a long lifespan both on indoor and outdoor climbing walls.



#### **Attachment system**

All Flathold hold types (except some special ones from the screw-on range) are fitted with a double attachment system. This way, it is possible to use M10 screws with both conic and cylindrical heads. This double system has been specifically designed to guarantee a stable and res