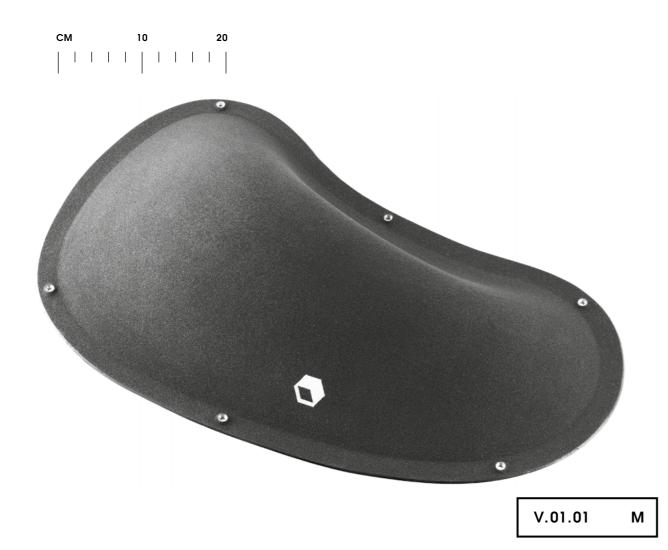

CM 10 20

017.01



Hold 1
Size XXL
Difficulty Easy
Reference 017.01

017.02



Hold 1
Size XXL
Difficulty Easy
Reference 017.02

017.03



Hold 1
Size XL
Difficulty Easy
Reference 017.03

**Rustic Flowers** 





**Rustic Flowers** 







Holds



### 017.11





94 Rustic Flowers



# Maggot



#### 014.01



Hold 1
Size XL
Difficulty Easy
Reference 014.01



014.03



Maggot

# Cailoux



012.01



Hold 1
Size XL
Difficulty Easy
Reference 012.01

Holds 97





98







# Frog CM 10 20 010.01 • 10 Holds S Size Hard Difficulty Reference 010.01 99 Holds









Frog

# Vicher



# Bigfoot



102 95

Holds

002.06



Big Foot





# Golden Leaves

105

**Volumes** 

V.06.01





# Tsunami



106



Volumes

# Thunder-birds





# Eliot Master





# Superstar





Superstar

# Revival



110



Revival

#### **Technical data**



#### Material

Flathold holds are made out of polyurethane resin. Polyurethane ensures a better resistance to impacts as well as to damage due to screw tightening, an advantage that polyester cannot provide. We use a first-rate type of polyurethane and we carefully control every single hold at every stage of the production. Therefore, we are able to offer a product of top quality that has a long lifespan both on indoor and outdoor climbing walls.



#### **Attachment system**

All Flathold hold types (except some special ones from the screw-on range) are fitted with a double attachment system. This way, it is possible to use M10 screws with both conic and cylindrical heads. This double system has been specifically designed to guarantee a stable