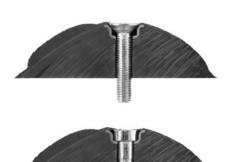

#### **Attachment system**

All Flathold hold types (except some special ones from the screw-on range) are fitted with a double attachment system. This way, it is possible to use M10 screws with both conic and cylindrical heads. This double system has been specifically designed to guarantee a stable and resistant attachment.