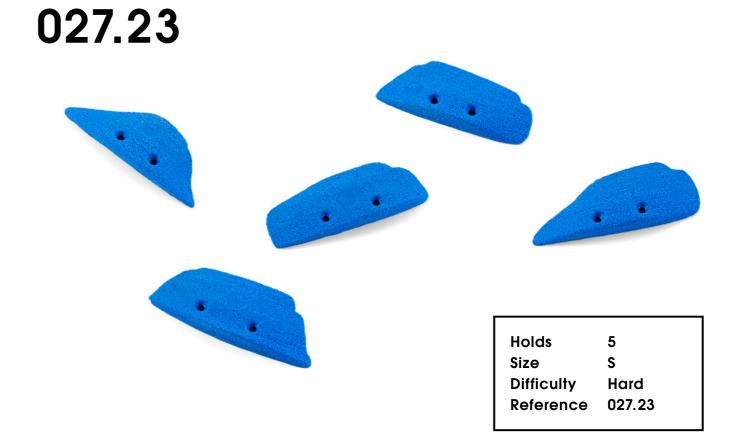

# Electric Flavour

027.02

Hold 1 Size XXL Difficulty Hard Reference 027.02

**Electric Flavor** 

027.06

39