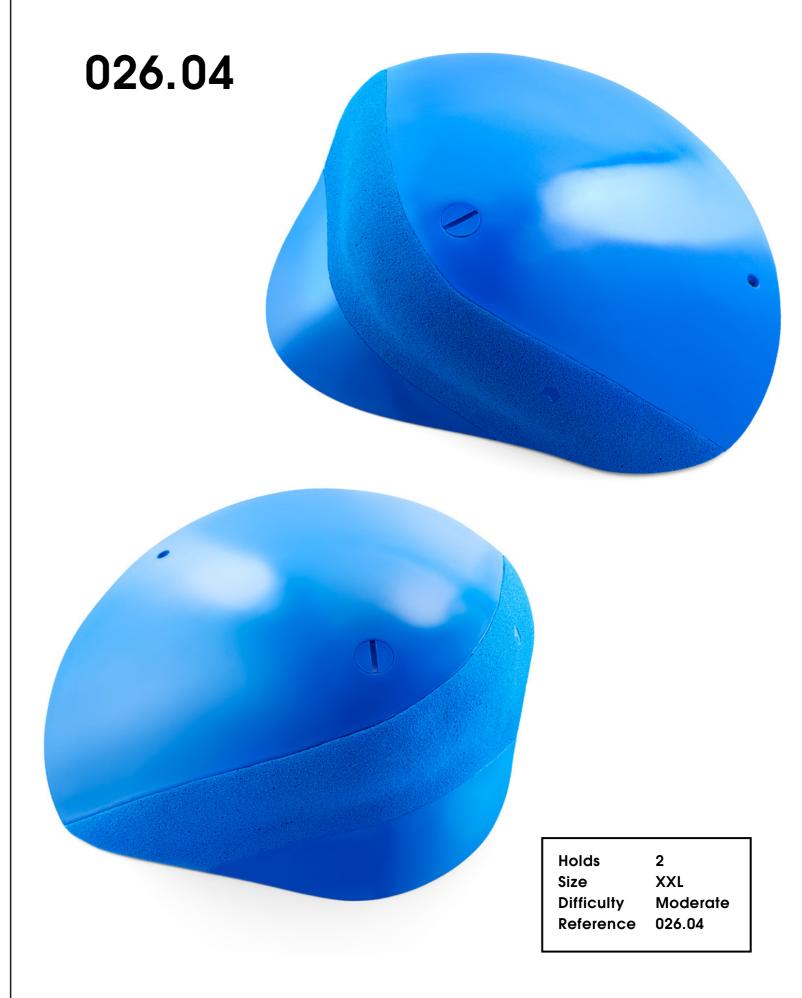

## Damage Control

026.02

Hold XXL Size **Difficulty** Hard Reference 026.02

Holds 2
Size XXL
Difficulty Moderate
Reference 026.03

Holds 3
Size L
Difficulty Hard
Reference 026.07

026.17

**Damage Control** 

026.19