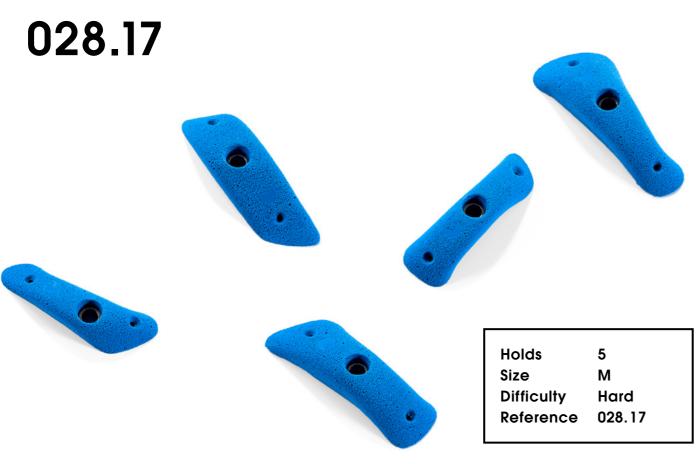

## Creature

Comfort

028.01

Hold 1
Size XXXL
Difficulty Easy
Reference 028.01

Holds 16 Creature of Comfort

21

Holds

Difficulty