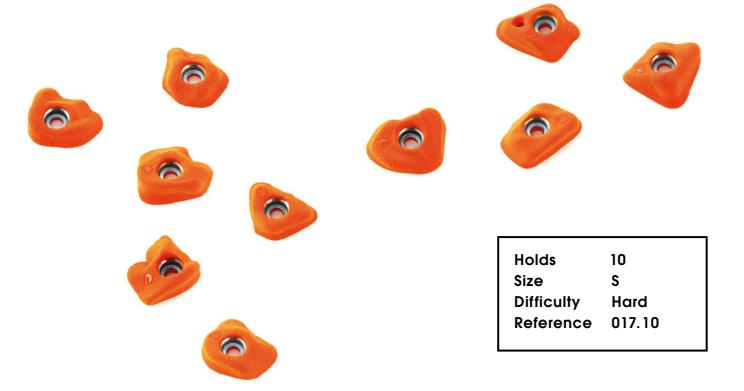

# Rustic Flowers

CM 10 20

017.01

Hold 1
Size XXL
Difficulty Easy
Reference 017.01

017.02

Hold 1
Size XXL
Difficulty Easy
Reference 017.02

017.03

Hold 1
Size XL
Difficulty Easy
Reference 017.03