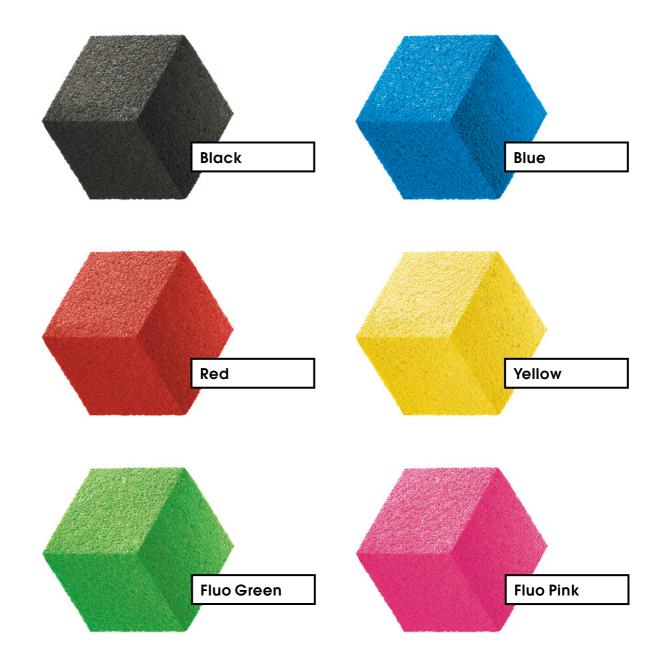

xclusively for Cheeta holds and Flatholds to avoid the use of the bolthole for fingers thus optimising the use of the designed grip. It screws into large threads on the inside of the bolthole and can easily be tightened by hand or with a coin. Additional caps in packs of 15 are available in all the colours in our catalogue.



#### **Volumes**

Flathold volumes are made of a mix of polyester resin and fiberglass that is then covered with quartz sand to get a fine texture with good friction. This process allows for very thin, light and strong shapes. The volumes are attached with standard wood screws, but we recommend using flatheads to preserve the flange. The volumes are available in four different colors.

Flathold 111 Specificities

### Holds colors

Flathold



### **Volumes colors**



112 Color panel



#### Contact

#### Flathold Sàrl

Rue de Soleure 25 CH – 2740 Moutier info@flathold.com flathold.com 0041 78 811 00 15

# **Impressum**

#### **Pictures**

Antal Thoma (Studio) antalthoma.ch Jonas Chapuis (Workshop) brionebouldering.com

#### Text

Josette Seydoux Joseph Barnes (Translation)

#### **Graphic design**

Vincent Delachaux Jérôme Konrad structo.ch