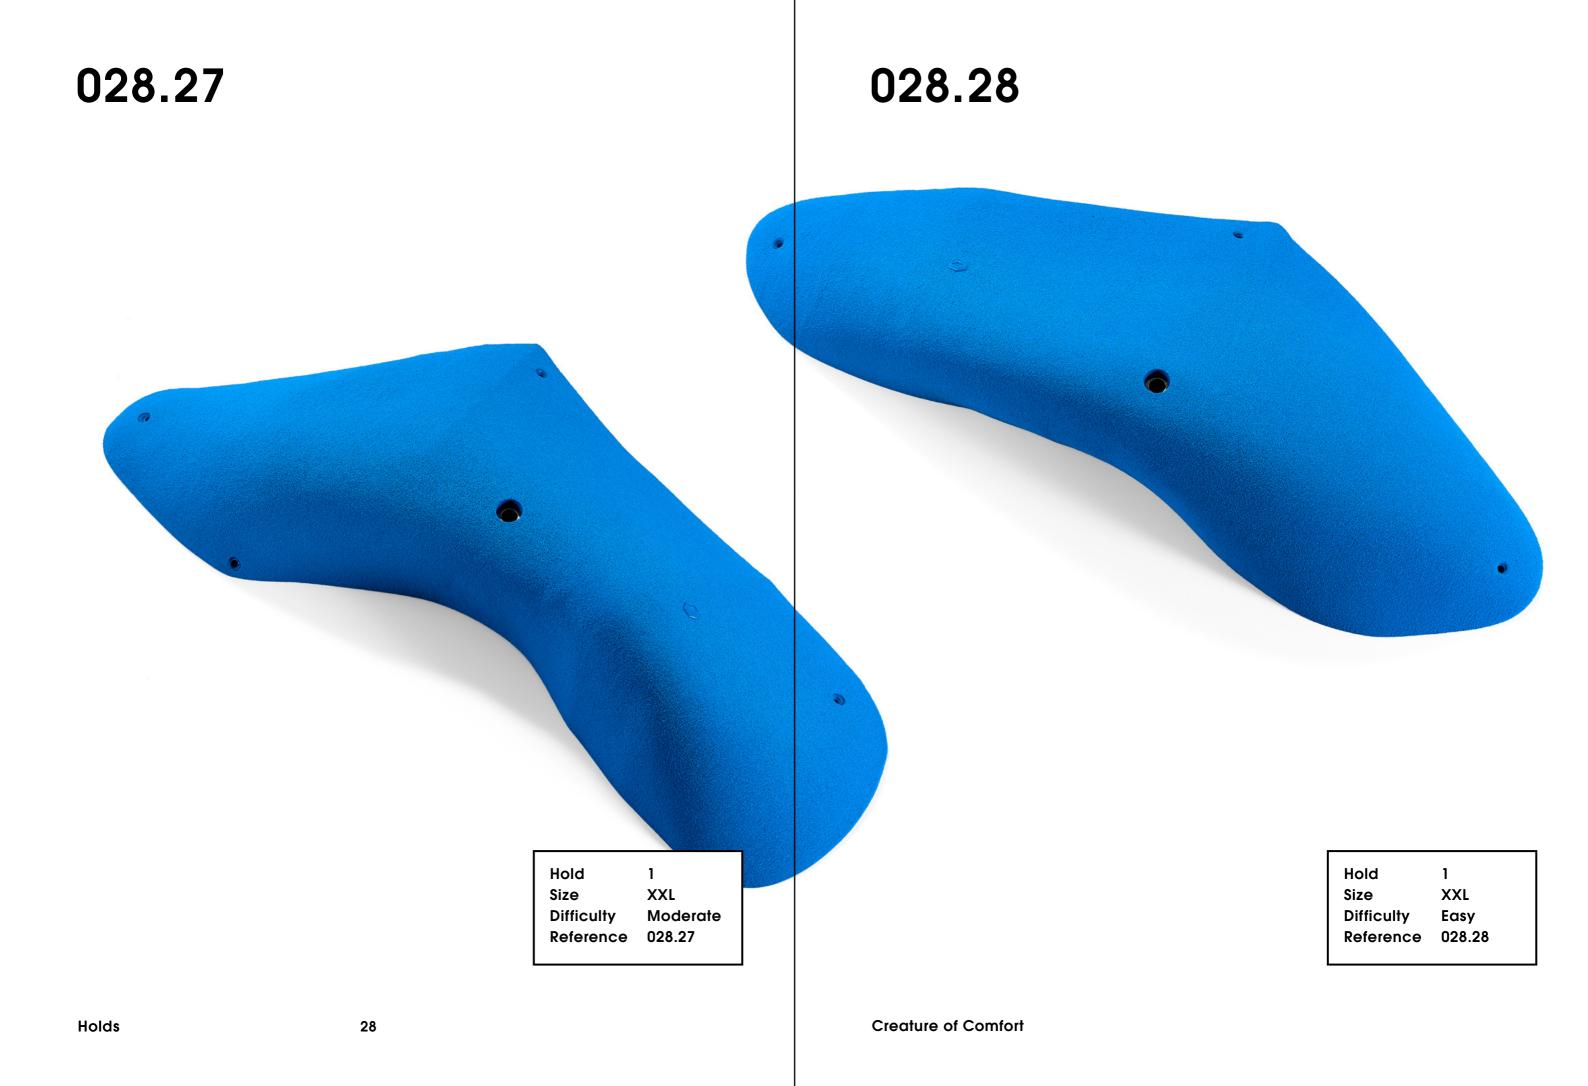

## Creature

Comfort

028.01

Hold 1
Size XXXL
Difficulty Easy
Reference 028.01

Holds 16 Creature of Comfort

21

Holds

Difficulty