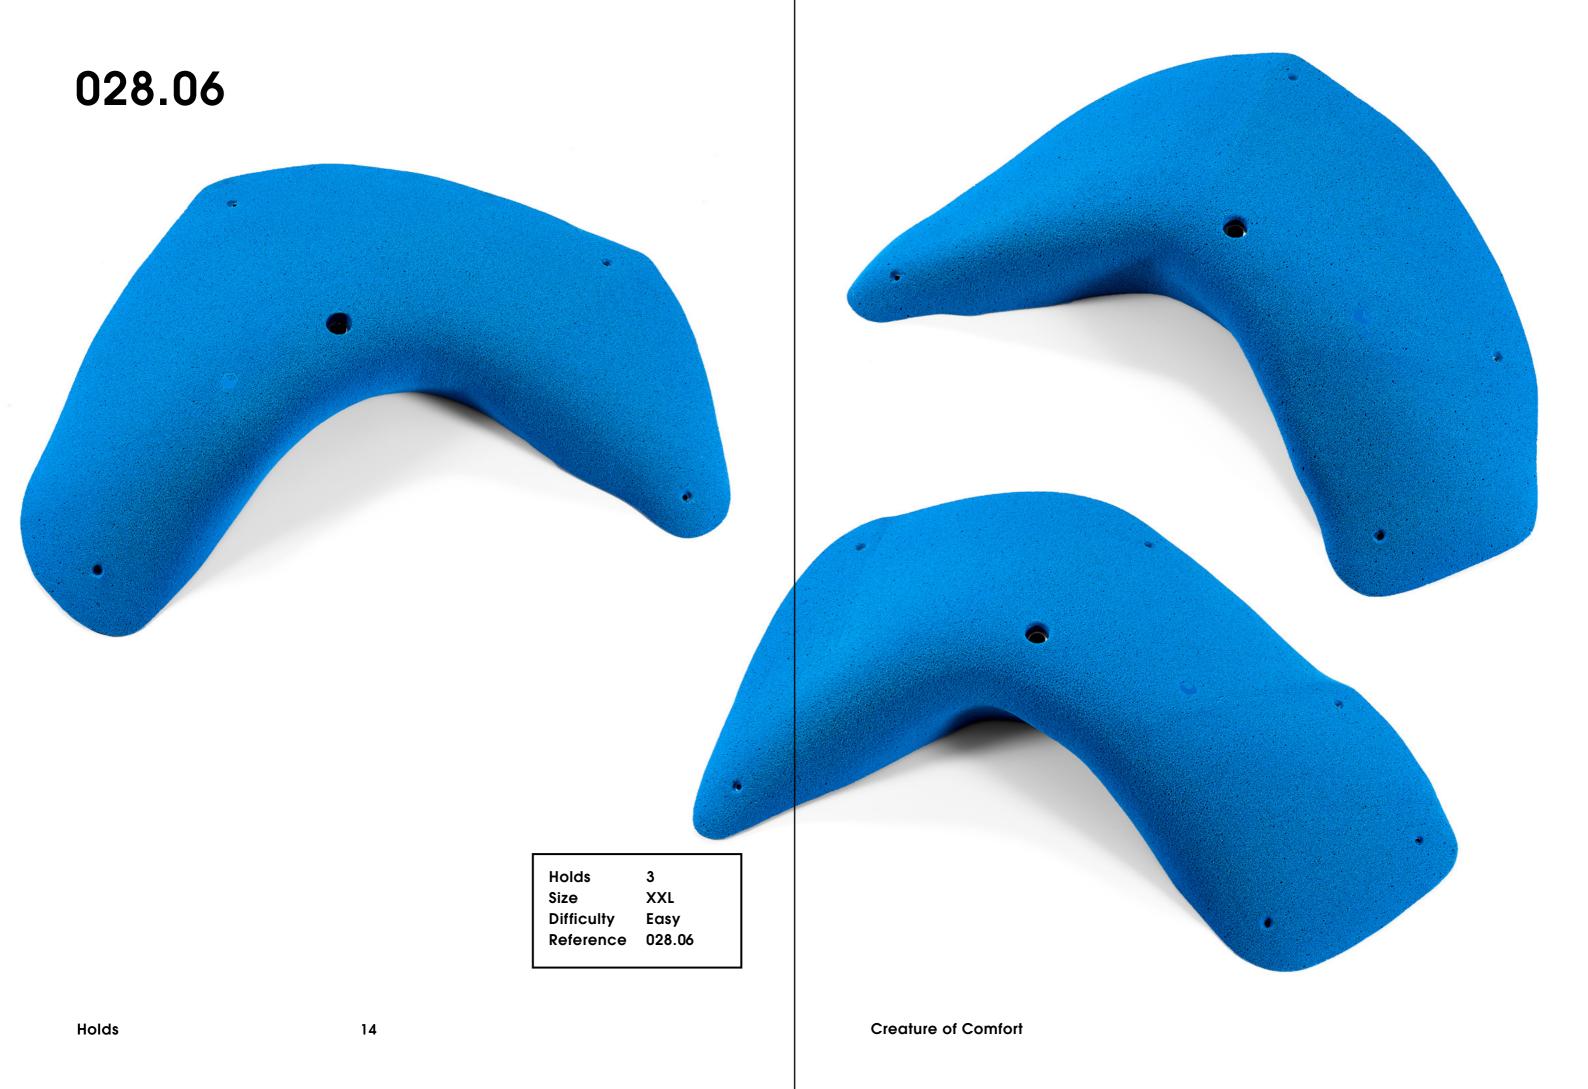

## Creature

Comfort

028.01

Hold 1
Size XXXL
Difficulty Easy
Reference 028.01

Holds 16 Creature of Comfort

21

Holds

Difficulty