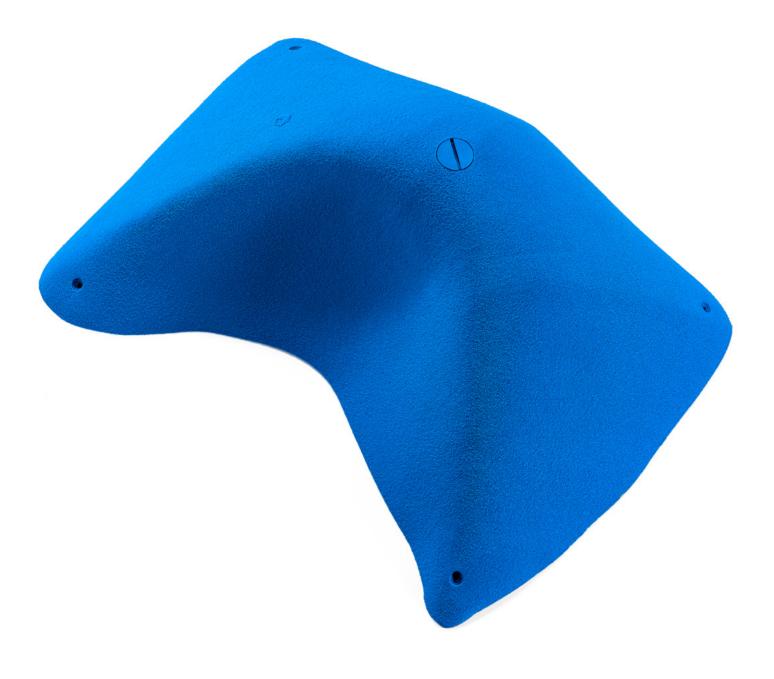

## Creature

Comfort

028.01

Hold 1
Size XXXL
Difficulty Easy
Reference 028.01

Holds 16 Creature of Comfort

21

Holds

Difficulty