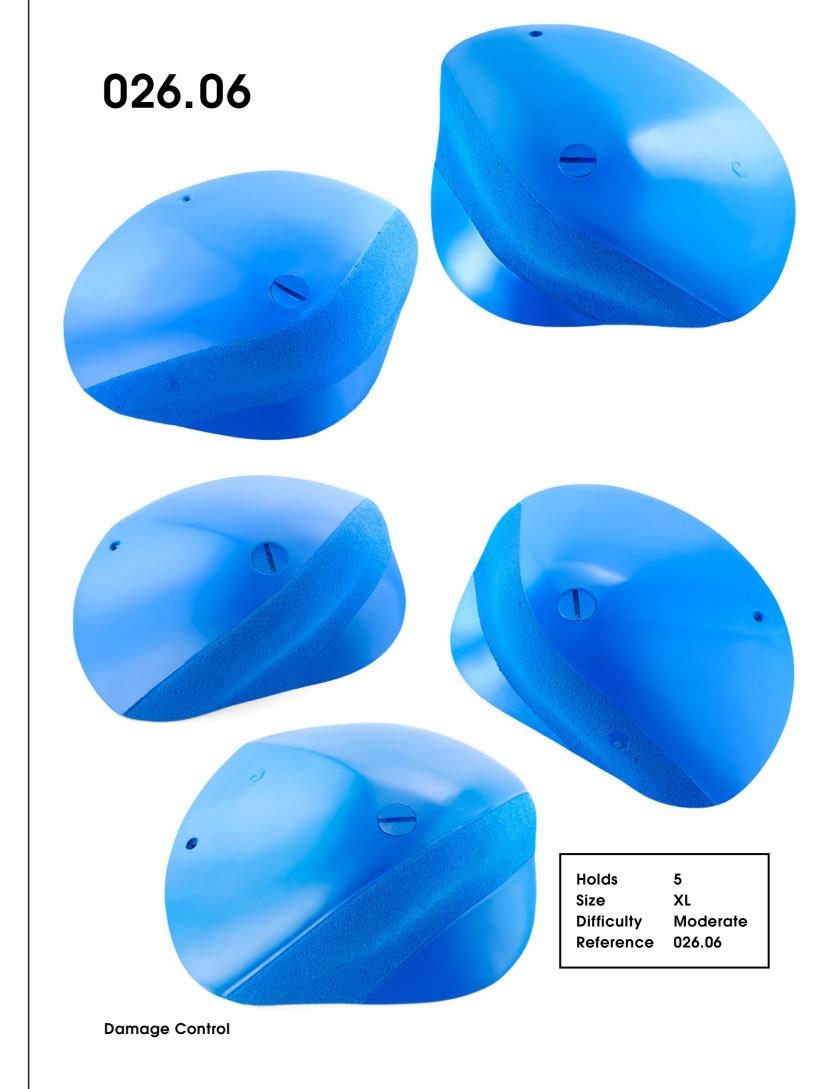

## Damage Control

026.02

Hold XXL Size **Difficulty** Hard Reference 026.02

Holds 2
Size XXL
Difficulty Moderate
Reference 026.03

Holds 3
Size L
Difficulty Hard
Reference 026.07

026.17

**Damage Control** 

026.19

61

Holds

Difficulty

Size

5

S

Reference 026.18

Hard

**Damage Control** 

62

### 026.27

Holds 63 Damage Control