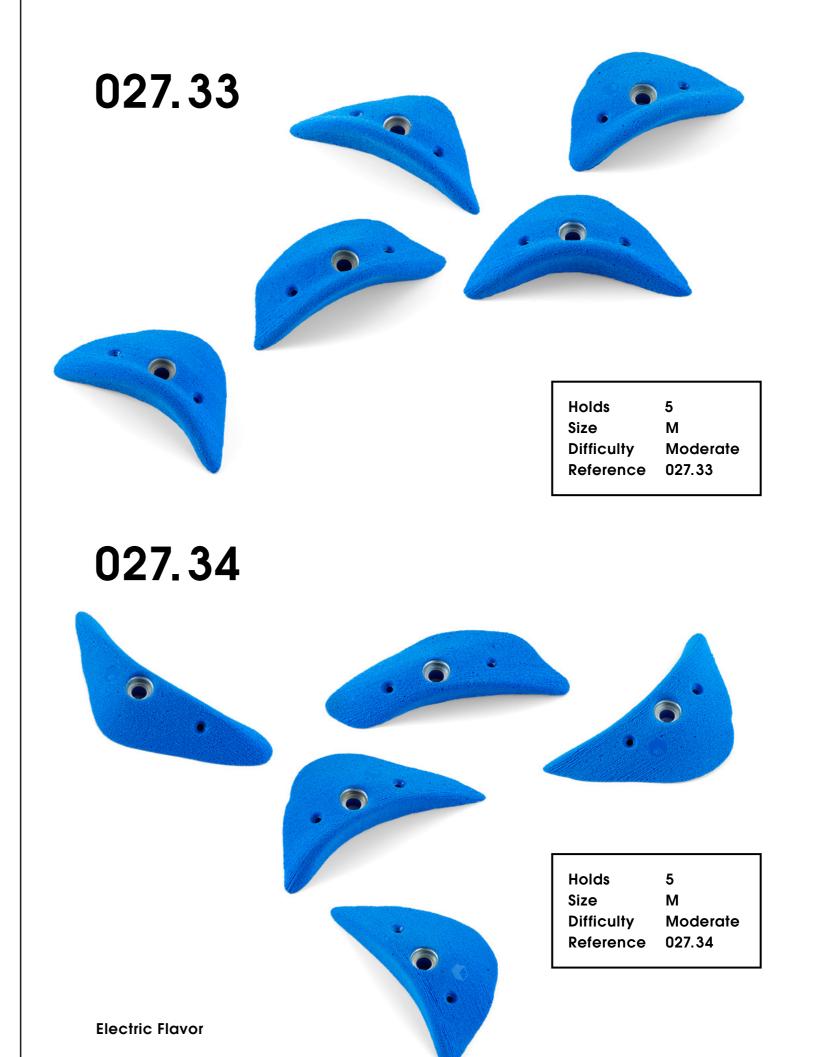

# Electric Flavour

027.02

Hold 1 Size XXL Difficulty Hard Reference 027.02

**Electric Flavor** 

027.06

39