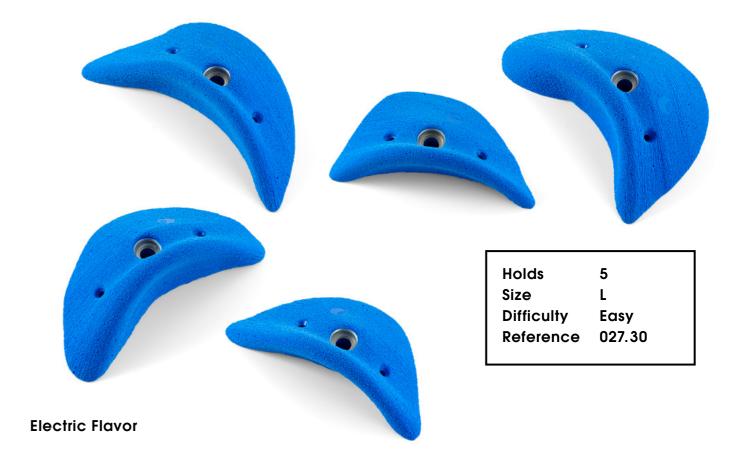

# Electric Flavour

027.02

Hold 1 Size XXL Difficulty Hard Reference 027.02

**Electric Flavor** 

027.06

39