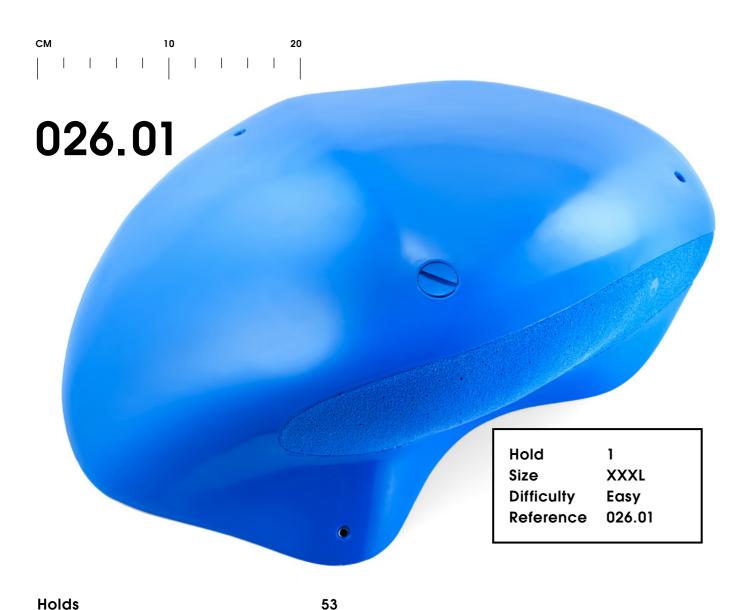

## Damage Control

026.02

Hold XXL Size **Difficulty** Hard Reference 026.02

Holds 2
Size XXL
Difficulty Moderate
Reference 026.03

Holds 3
Size L
Difficulty Hard
Reference 026.07

026.17

**Damage Control** 

026.19