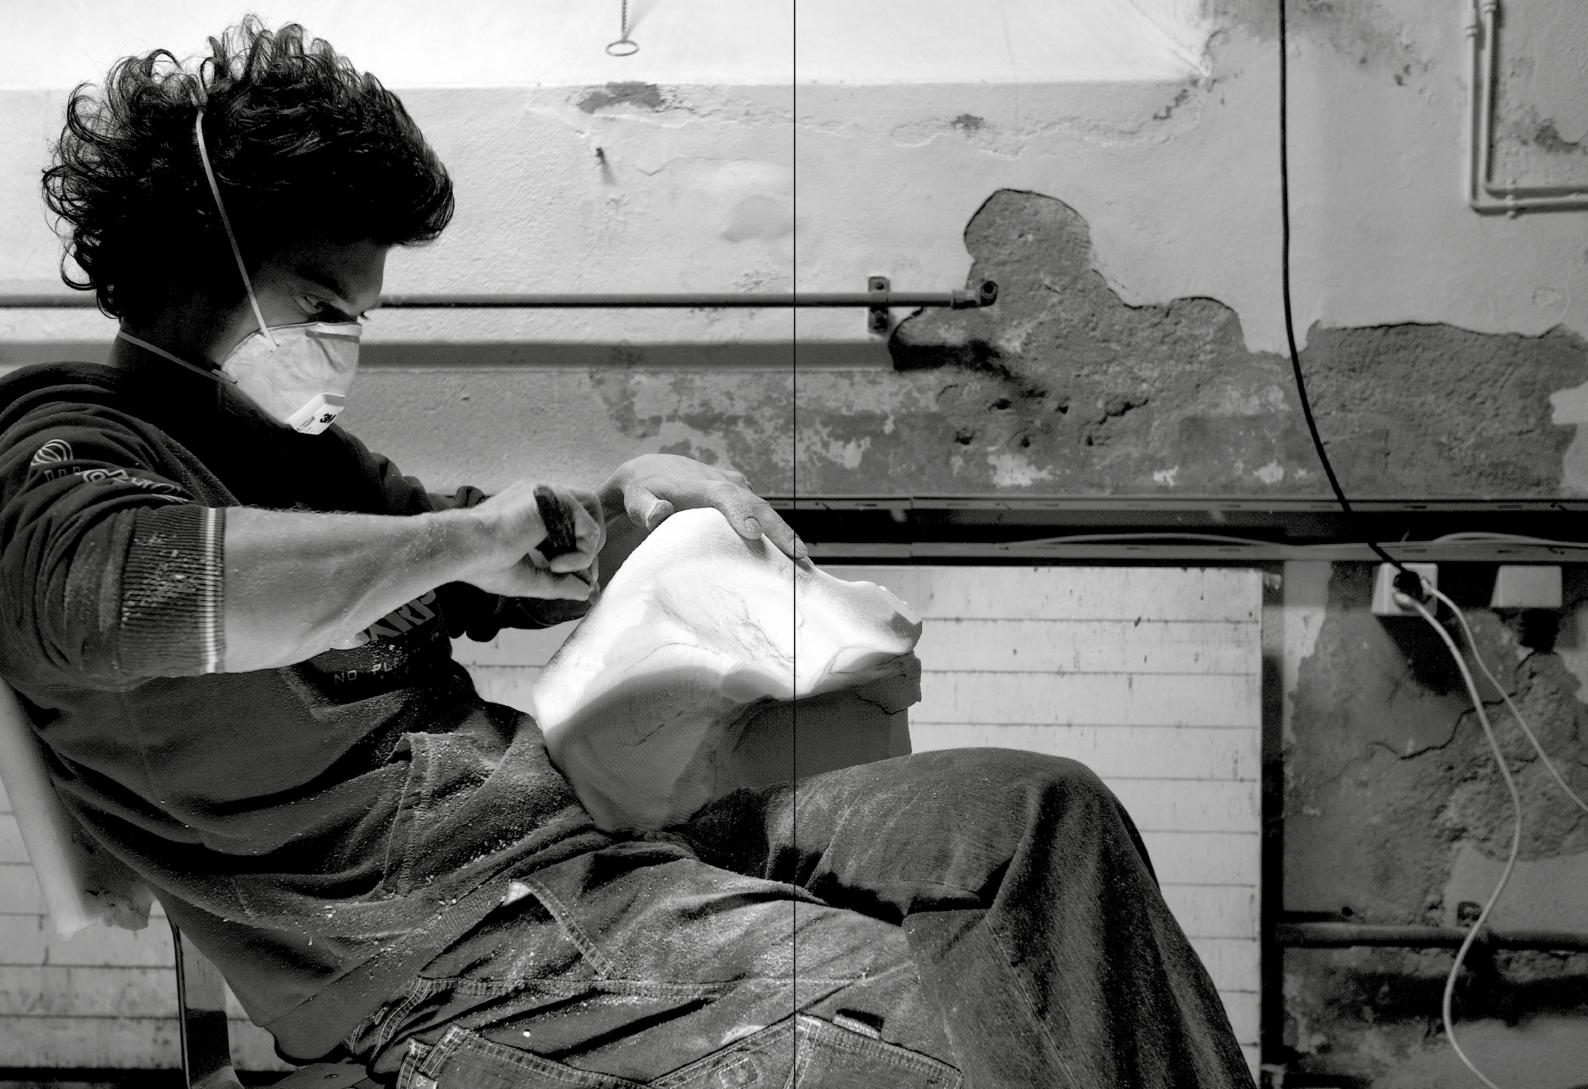

#### Material

Flathold holds are made out of polyurethane resin. Polyurethane ensures a better resistance to impacts as well as to damage due to screw tightening, an advantage that polyester cannot provide. We use a first-rate type of polyurethane and we carefully control every single hold at every stage of the production. Therefore, we are able to offer a product of top quality that has a long lifespan both on indoor and outdoor climbing walls.