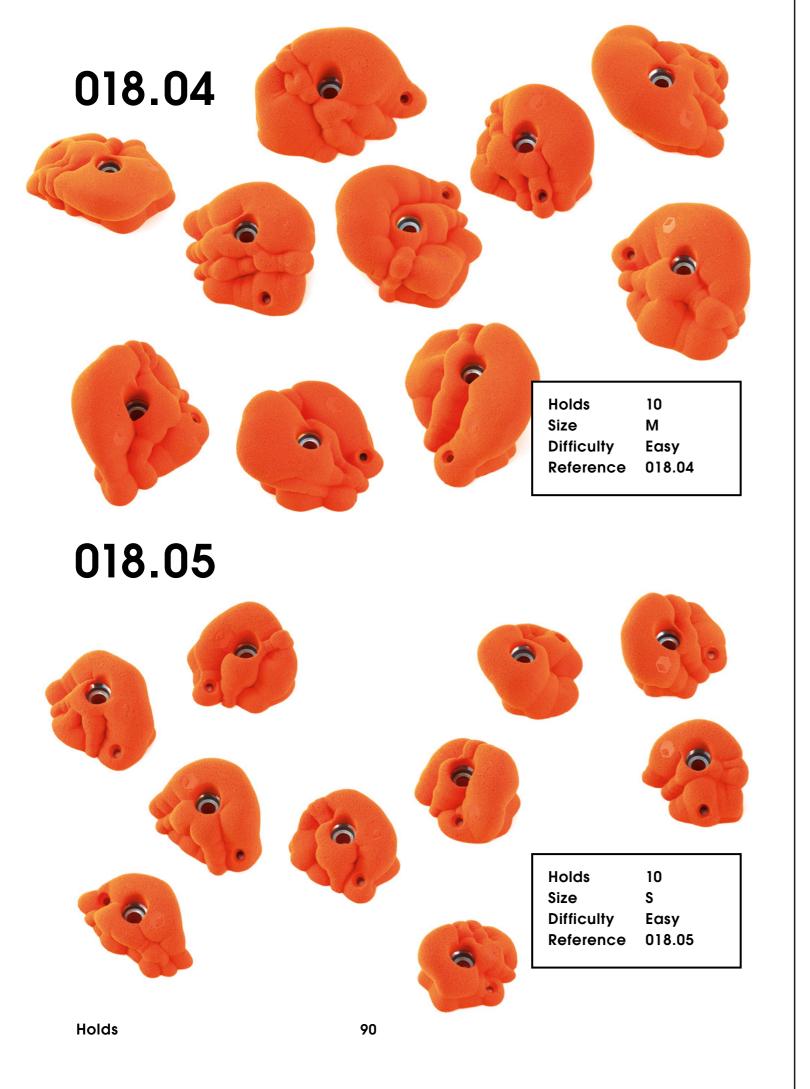

lds 5
Size XS
Difficulty Hard
Reference 025.21



# Hyperbole



#### 024.01



76

024.02

Hold 1 Size XXL Difficulty Hard Reference 024.02

024.03



Hold 1
Size XL
Difficulty Hard
Reference 024.03

Hyperbole

Holds



## 024.05



Hold 1 Size XL Difficulty Hard Reference 024.05

Holds 77 Hyperbole

# Desert Session





Hold 1
Size XXL
Difficulty Moderate
Reference 023.01

78

Holds

023.02



**Desert Session** 



Holds 2
Size XL
Difficulty Hard
Reference 023.03

Holds 79 Desert Session



# Schmarotzer







Holds



82



022.05



Schmarotzer

# Swissair



021.01





# Slug



### 020.01



Hold 1
Size XL
Difficulty Moderate
Reference 020.01





Slug



Holds 85

# Baby Trash





**Baby Trash** 

019.03

Reference

Holds



### 019.05





Holds 87 Baby Trash



# Organs









Organs

# Rustic Flowers

CM 10 20

017.01



Hold 1
Size XXL
Difficulty Easy
Reference 017.01

017.02



Hold 1
Size XXL
Difficulty Easy
Reference 017.02

017.03



Hold 1
Size XL
Difficulty Easy
Reference 017.03

**Rustic Flowers** 





**Rustic Flowers** 







Holds



### 017.11





94 Rustic Flowers



# Maggot



#### 014.01



Hold 1
Size XL
Difficulty Easy
Reference 014.01



014.03



Maggot

# Cailoux



012.01



Hold 1
Size XL
Difficulty Easy
Reference 012.01

Holds 97





98







# Frog CM 10 20 010.01 • 10 Holds S Size Hard Difficulty Reference 010.01 99 Holds









Frog

# Vicher



# Bigfoot



102 95

Holds

002.06



Big Foot





# Golden Leaves

105

**Volumes** 

V.06.01





# Tsunami



106



Volumes

# Thunder-birds





# Eliot Master





# Supersta