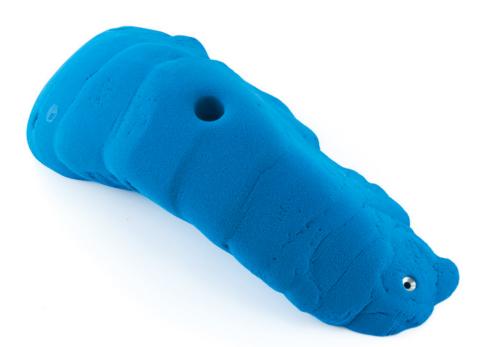

ifficulty Moderate
Reference 023.01

78

Holds

023.02



**Desert Session** 



Holds 2
Size XL
Difficulty Hard
Reference 023.03

Holds 79 Desert Session



# Schmarotzer







Holds



82



022.05



Schmarotzer

# Swissair



021.01





# Slug



### 020.01



Hold 1
Size XL
Difficulty Moderate
Reference 020.01





Slug



Holds 85

# Baby Trash





**Baby Trash** 

019.03

Reference

Holds



### 019.05





Holds 87 Baby Trash



# Organs









Organs

# Rustic Flowers

CM 10 20

017.01



Hold 1
Size XXL
Difficulty Easy
Reference 017.01

017.02



Hold 1
Size XXL
Difficulty Easy
Reference 017.02

017.03



Hold 1
Size XL
Difficulty Easy
Reference 017.03

**Rustic Flowers** 





**Rustic Flowers** 







Holds



### 017.11





94 Rustic Flowers



# Maggot



#### 014.01



Hold 1
Size XL
Difficulty Easy
Reference 014.01



014.03



Maggot

# Cailoux



012.01



Hold 1
Size XL
Difficulty Easy
Reference 012.01

Holds 97





98







# Frog CM 10 20 010.01 • 10 Holds S Size Hard Difficulty Reference 010.01 99 Holds









Frog

# Vicher



# Bigfoot



102 95

Holds

002.06



Big Foot





# Golden Leaves

105

**Volumes** 

V.06.01





# Tsunami



106



Volumes

# Thunder-birds





# Eliot Master





# Superstar





Superstar

# Revival



110



Revival

#### **Technical data**



#### Material

Flathold holds are made out of polyurethane resin. Polyurethane ensures a better resistance to impacts as well as to damage due to screw tightening, an advantage that polyester cannot provide. We use a first-rate type of polyurethane and we carefully co