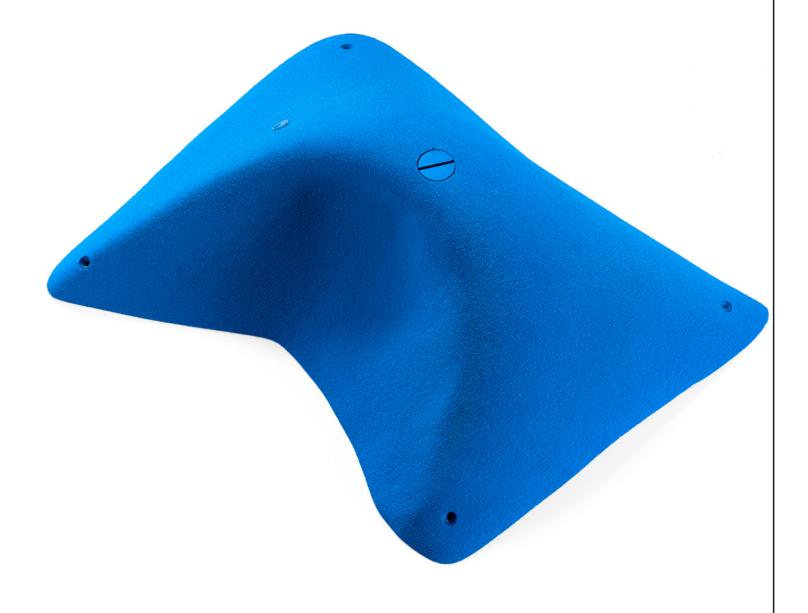

## Creature

Comfort

028.01

Hold 1
Size XXXL
Difficulty Easy
Reference 028.01

Holds 16 Creature of Comfort

21

Holds

Difficulty