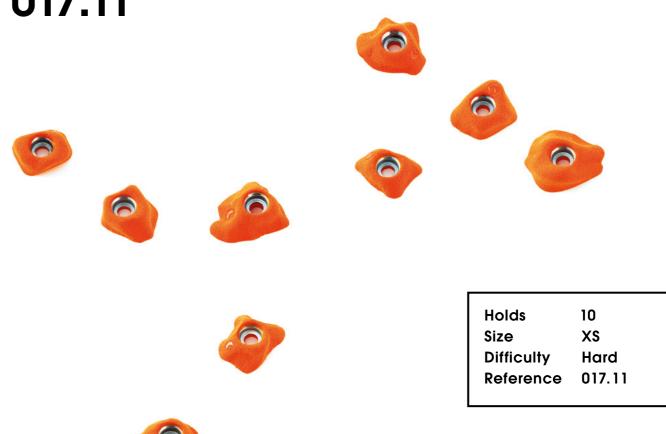

Hyperbole

# Desert Session





Hold 1
Size XXL
Difficulty Moderate
Reference 023.01

78

Holds

023.02



**Desert Session** 



Holds 2
Size XL
Difficulty Hard
Reference 023.03

Holds 79 Desert Session



# Schmarotzer







Holds



82



022.05



Schmarotzer

# Swissair



021.01





# Slug



### 020.01



Hold 1
Size XL
Difficulty Moderate
Reference 020.01





Slug



Holds 85

# Baby Trash





**Baby Trash** 

019.03

Reference

Holds



### 019.05





Holds 87 Baby Trash



# Organs









Organs

# Rustic Flowers

CM 10 20

017.01



Hold 1
Size XXL
Difficulty Easy
Reference 017.01

017.02



Hold 1
Size XXL
Difficulty Easy
Reference 017.02

017.03



Hold 1
Size XL
Difficulty Easy
Reference 017.03

**Rustic Flowers** 





**Rustic Flowers** 







Holds



### 017.11





94 Rustic Flowers



# Maggot



#### 014.01



Hold 1
Size XL
Difficulty Easy
Reference 014.01



014.03



Maggot

# Cailoux



012.01



Hold 1
Size XL
Difficulty Easy
Reference 012.01

Holds 97





98







# Frog CM 10 20 010.01 • 10 Holds S Size Hard Difficulty Reference 010.01 99 Holds









Frog

# Vicher



# Bigfoot



102 95

Holds

002.06



Big Foot





# Golden Leaves

105

**Volumes** 

V.06.01





# Tsunami



106



Volumes

# Thunder-birds





# Eliot Master





# Superstar





Superstar

# Revival



110



Revival

#### **Technical data**



#### Material

Flathold holds are made out of polyurethane resin. Polyurethane ensures a better resistance to impacts as well as to damage due to screw tightening, an advantage that polyester cannot provide. We use a f