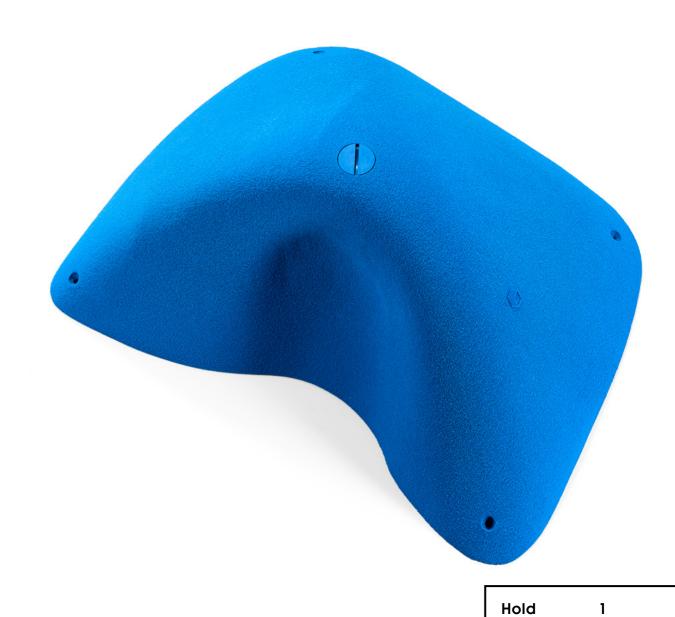

## Creature

Comfort

028.01

Hold 1
Size XXXL
Difficulty Easy
Reference 028.01

Holds 16 Creature of Comfort

21

Holds

Difficulty