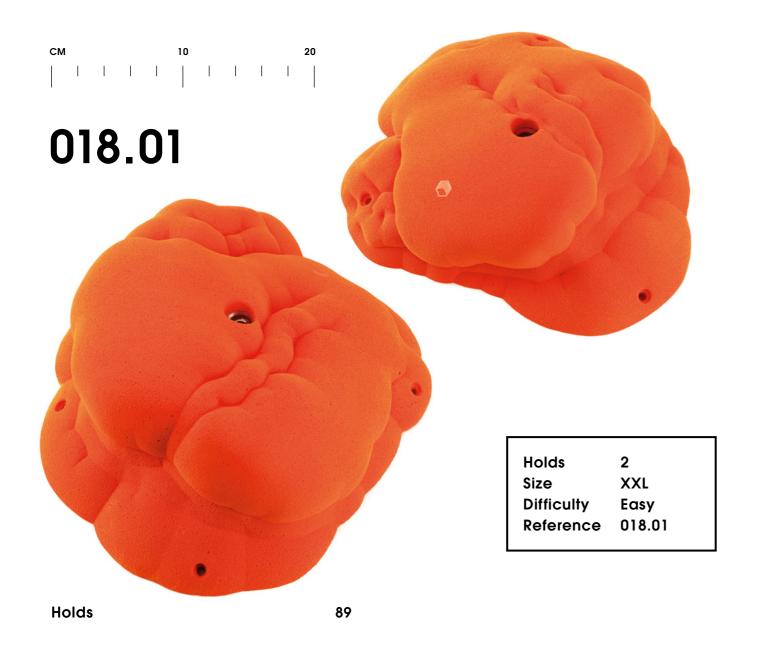

Holds 5
Size XS
Difficulty Hard
Reference 025.21



# Hyperbole



#### 024.01



76

024.02

Hold 1 Size XXL Difficulty Hard Reference 024.02

024.03



Hold 1
Size XL
Difficulty Hard
Reference 024.03

Hyperbole

Holds



## 024.05



Hold 1 Size XL Difficulty Hard Reference 024.05

Holds 77 Hyperbole

# Desert Session





Hold 1
Size XXL
Difficulty Moderate
Reference 023.01

78

Holds

023.02



**Desert Session** 



Holds 2
Size XL
Difficulty Hard
Reference 023.03

Holds 79 Desert Session



# Schmarotzer







Holds



82



022.05



Schmarotzer

# Swissair



021.01





# Slug



### 020.01



Hold 1
Size XL
Difficulty Moderate
Reference 020.01





Slug



Holds 85

# Baby Trash





**Baby Trash** 

019.03

Reference

Holds



### 019.05





Holds 87 Baby Trash



# Organs









Organs

# Rustic Flowers

CM 10 20

017.01



Hold 1
Size XXL
Difficulty Easy
Reference 017.01

017.02



Hold 1
Size XXL
Difficulty Easy
Reference 017.02

017.03



Hold 1
Size XL
Difficulty Easy
Reference 017.03

**Rustic Flowers** 





**Rustic Flowers** 







Holds



### 017.11





94 Rustic Flowers



# Maggot



#### 014.01



Hold 1
Size XL
Difficulty Easy
Reference 014.01



014.03



Maggot

# Cailoux



012.01



Hold 1
Size XL
Difficulty Easy
Reference 012.01

Holds 97





98







# Frog CM 10 20 010.01 • 10 Holds S Size Hard Difficulty Reference 010.01 99 Holds









Frog

# Vicher



# Bigfoot



102 95

Holds

002.06



Big Foot





# Golden Leaves

105

**Volumes** 

V.06.01





# Tsunami



106



Volumes

# Thunder-birds





# Eliot Master





# Supe