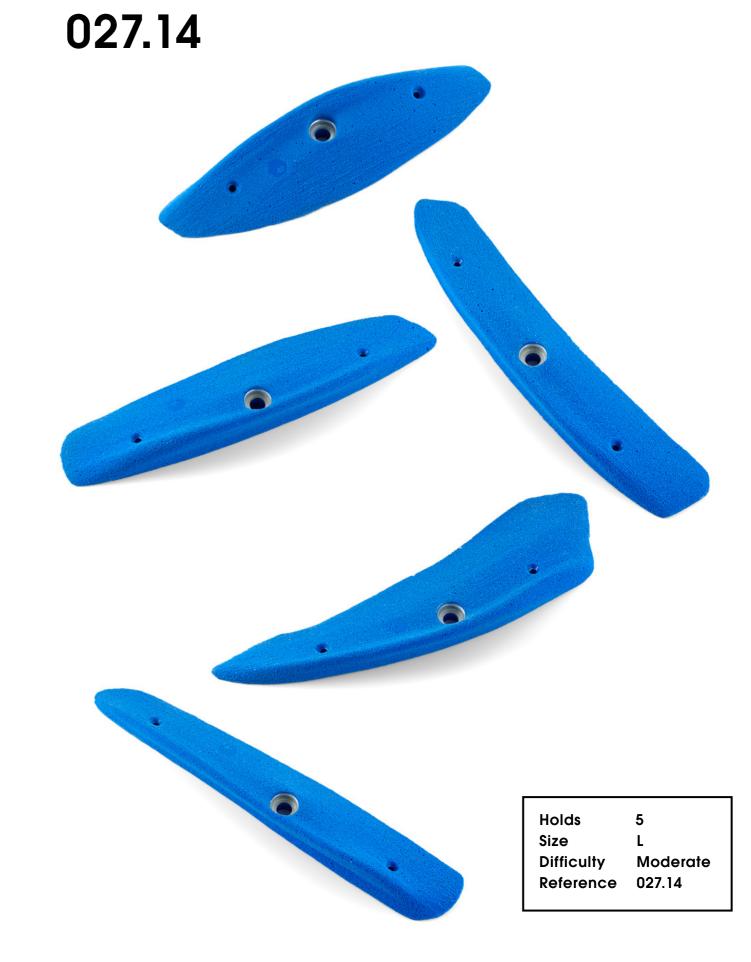

### 027.15 Holds 5 Size Moderate Difficulty Reference 027.15

43

Holds

027.16

46

027.25

49

Holds