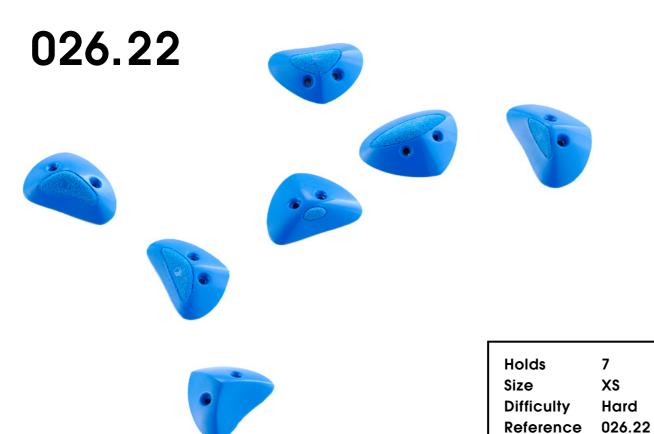

## Damage Control

026.02

Hold XXL Size **Difficulty** Hard Reference 026.02

Holds 2
Size XXL
Difficulty Moderate
Reference 026.03

Holds 3
Size L
Difficulty Hard
Reference 026.07

026.17

**Damage Control** 

026.19