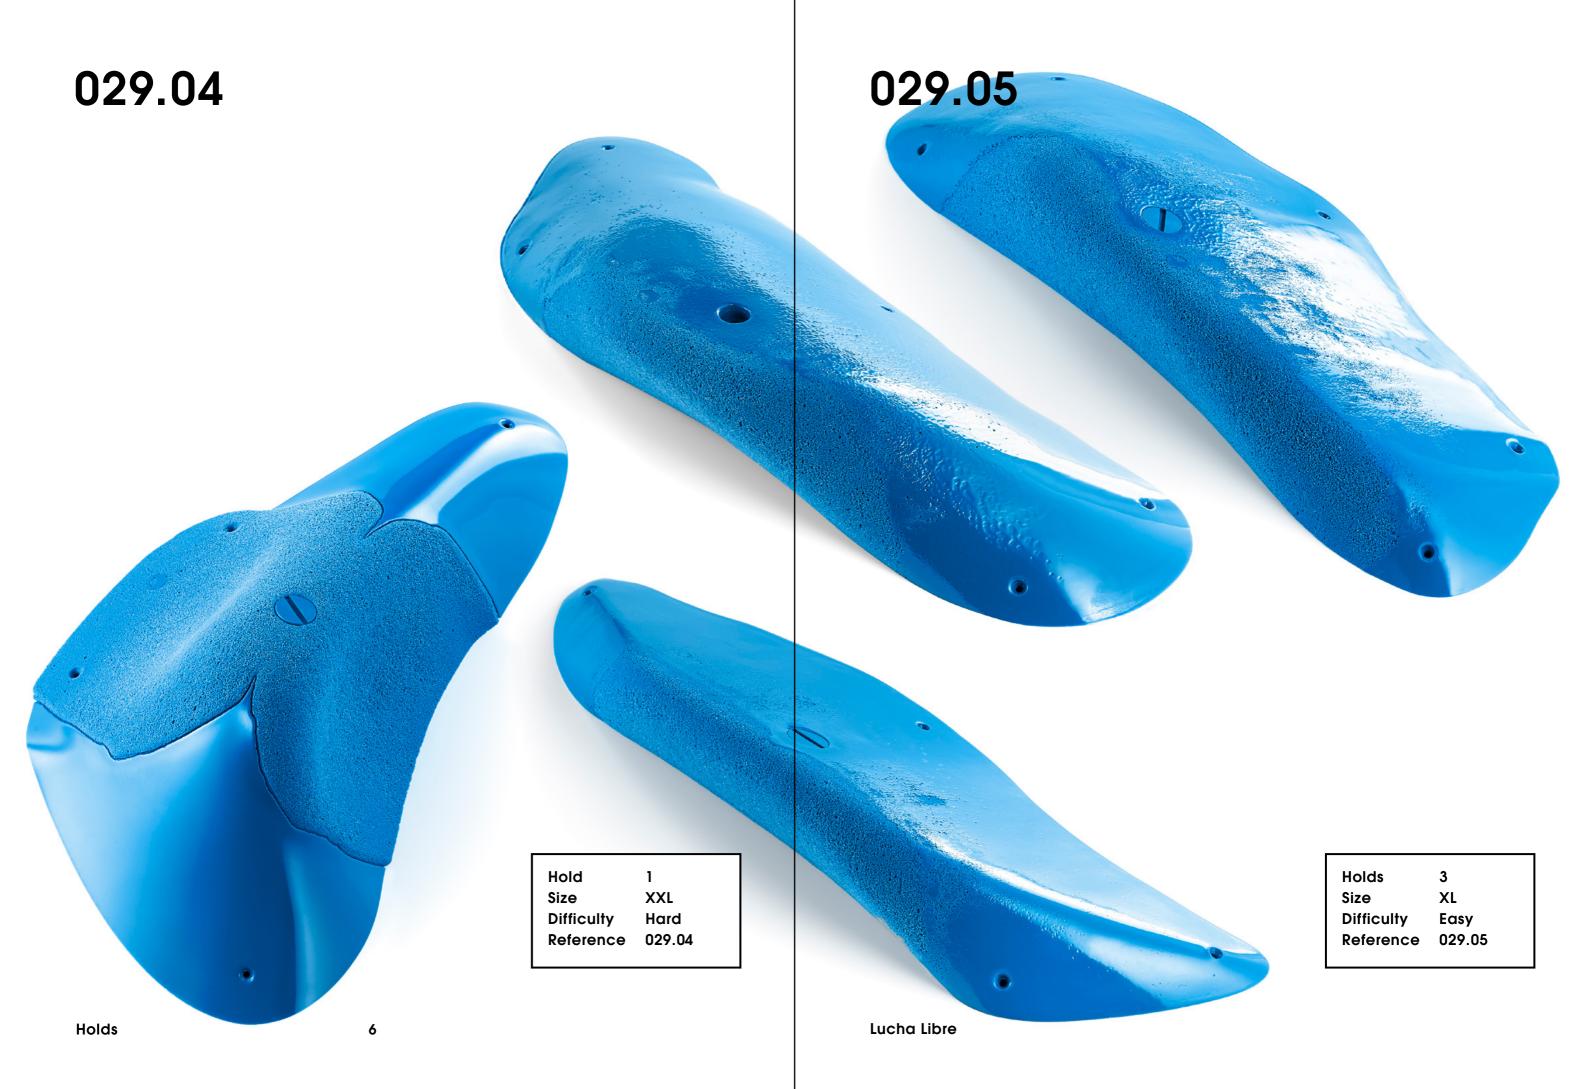

### Lucha Libre

CM 10 20

029.01

Hold 1
Size XXXL
Difficulty Moderate
Reference 029.01

Holds

Holds

029.09

8 Lucha Libre