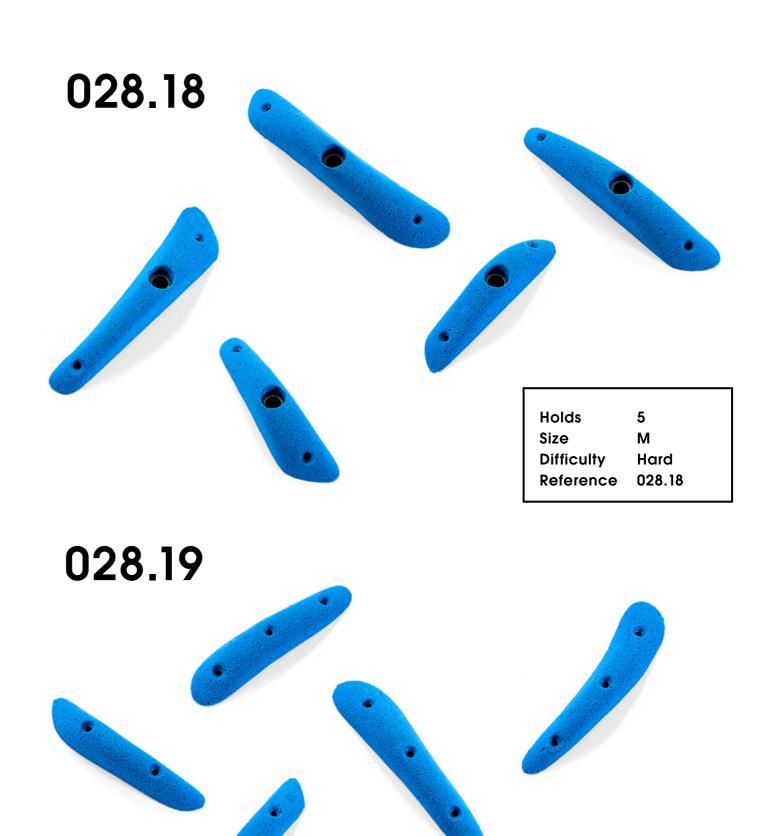

| 017   | Rustic Flowers      | 91  |                    |     |
| 014   | Maggot              | 96  | Info               |     |
| 012   | Cailloux            | 97  | Info               |     |
| 010   | Frog                | 99  | Contact            | 114 |
| 009   | Vicher              | 101 | Impressum          | 114 |
| 002   | Bigfoot             | 102 |                    |     |



### Lucha Libre

CM 10 20

029.01

Hold 1
Size XXXL
Difficulty Moderate
Reference 029.01



Holds







Holds



029.09



8 Lucha Libre



Holds 5
Size M
Difficulty Moderate
Reference 029.10

#### 029.11



Holds 9 Lucha Libre











Holds 10 Lucha Libre

## Creature

Comfort



028.01



Hold 1
Size XXXL
Difficulty Easy
Reference 028.01











Holds 16 Creature of Comfort

















21



Holds

Difficulty

Reference

Size

5

S

Hard

028.19

Holds





Holds 23 Creature of Comfort



Holds 24 Creature of Comfort



Hold 1 Size XXXL Difficulty Hard Reference 028.22

Holds 25 Creature of Comfort



028.26



Holds

27

**Creature of Comfort** 





Hold 1 Size XXL Difficulty Hard Reference 028.29 028.30



XXL

Easy

028.30

Size

Difficulty

Reference

Creature of Comfort



Hold 1
Size XXL
Difficulty Moderate
Reference 028.31

028.32



Hold 1 Size XXL Difficulty Hard Reference 028.32

30



Hold 1 Size XXL Difficulty Hard Reference 028.33

028.34



**Creature of Comfort** 







028.38



Holds 3
Size M
Difficulty Hard
Reference 028.38



Holds 3
Size M
Difficulty Hard
Reference 028.39









# Electric Flavour



027.02



Hold 1 Size XXL Difficulty Hard Reference