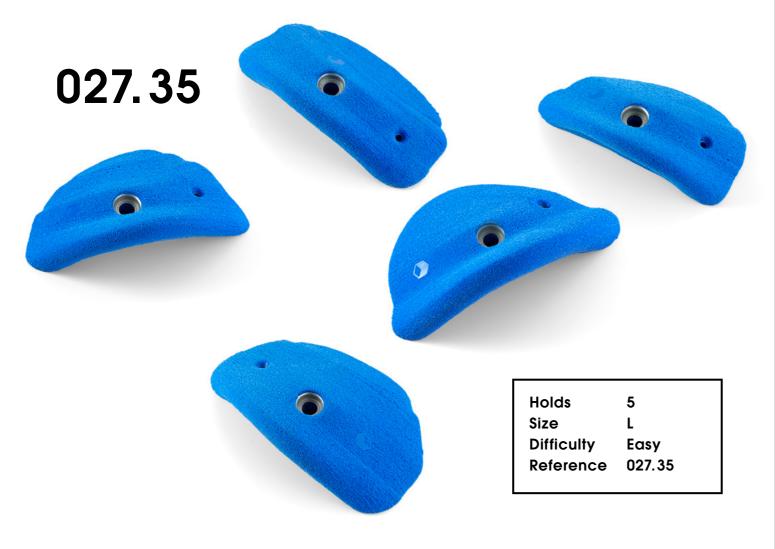

# Electric Flavour

027.02

Hold 1 Size XXL Difficulty Hard Reference 027.02

**Electric Flavor** 

027.06

39