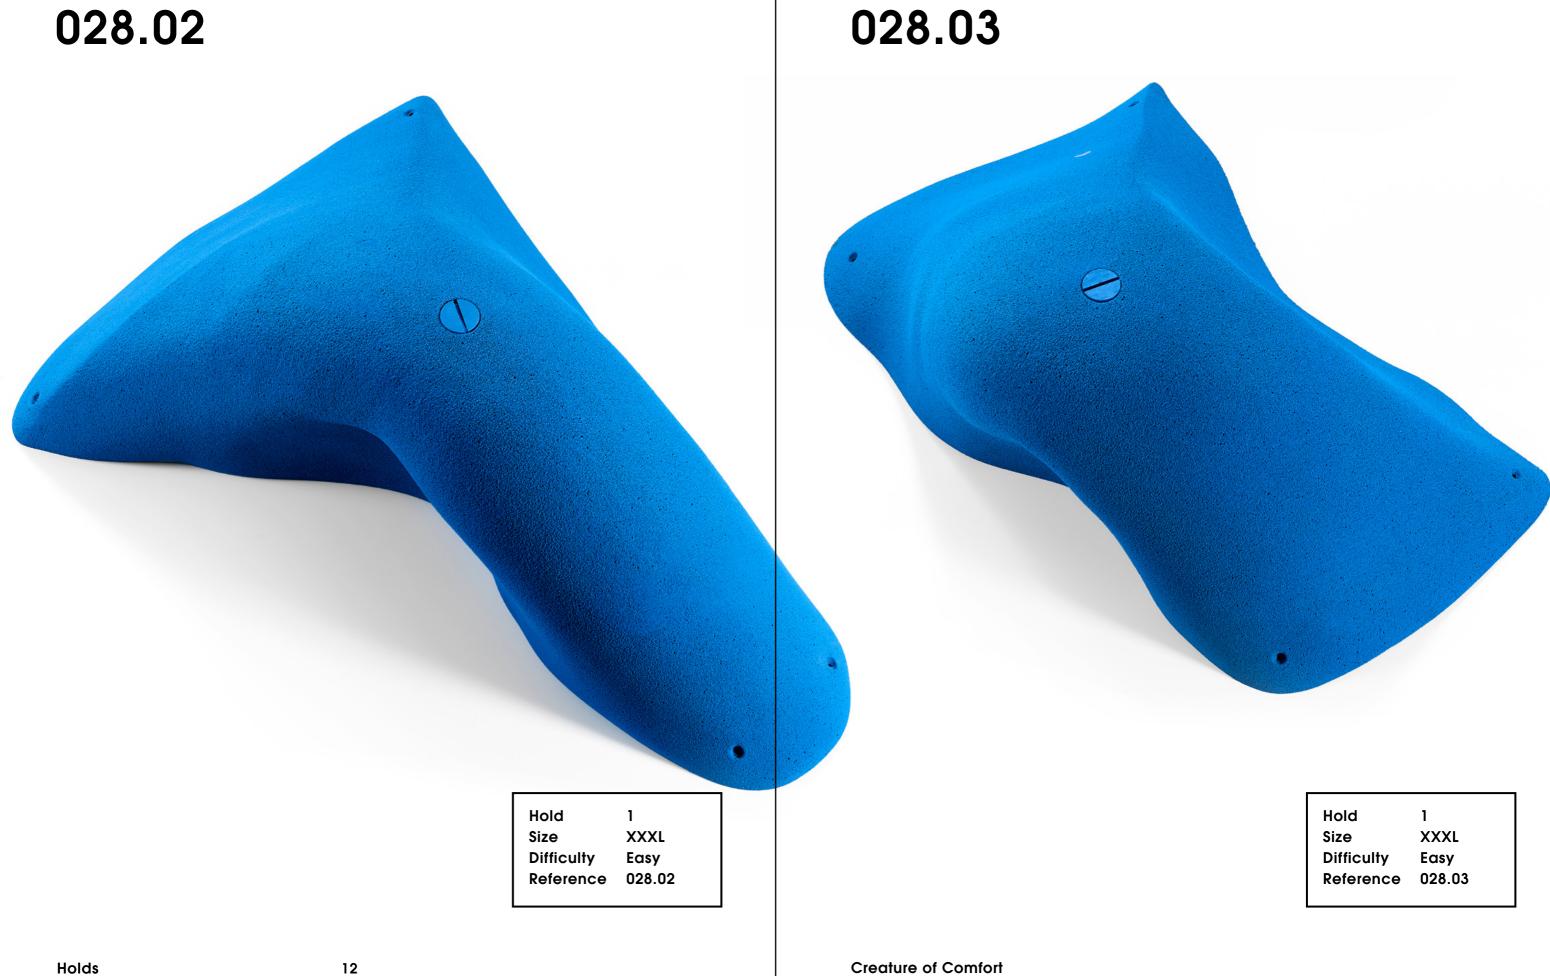

## Creature

Comfort

028.01

Hold 1
Size XXXL
Difficulty Easy
Reference 028.01

Holds 16 Creature of Comfort

21

Holds

Difficulty