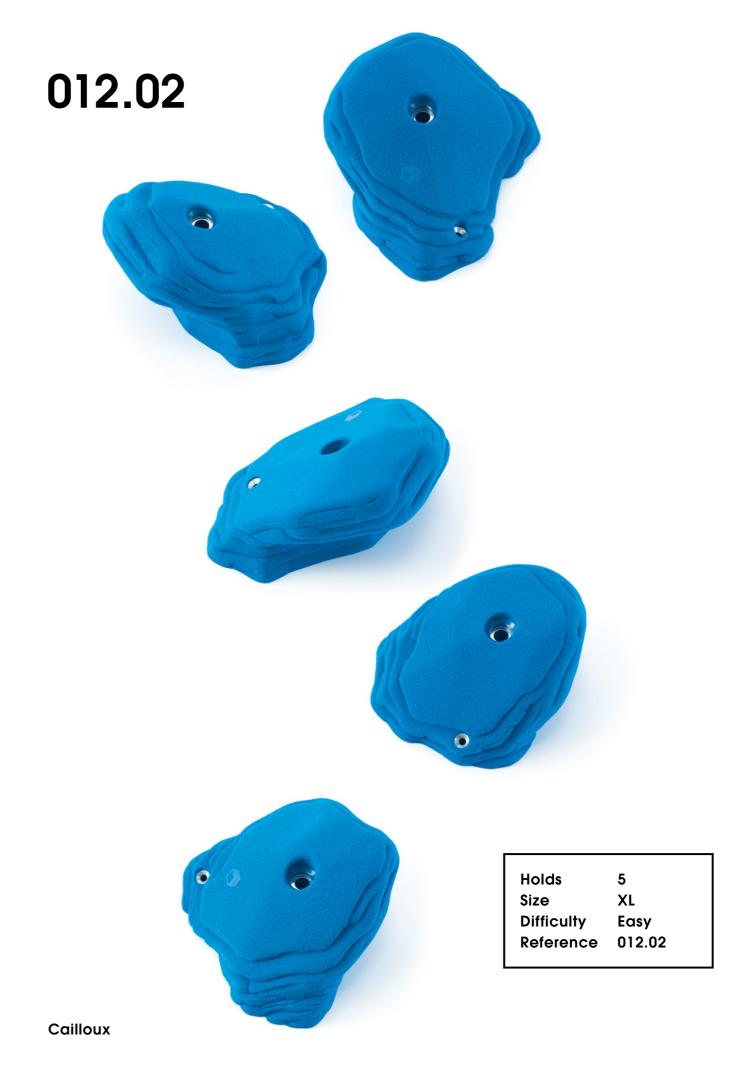

# Cailoux

012.01

Hold 1
Size XL
Difficulty Easy
Reference 012.01

Holds 97

98